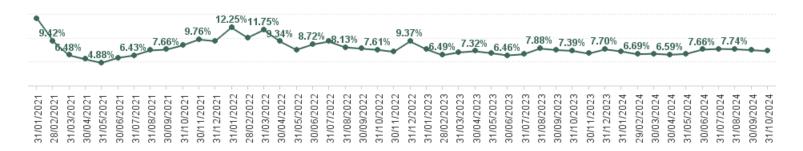

| Year /<br>Month | Certified absence | Self-<br>certified<br>absence | Non<br>Covid-19<br>absence | Covid-19<br>absence | Total<br>absence<br>rate | Medical &<br>Dental | Nursing &<br>Midwifery | Health &<br>Social Care<br>Professionals | Management &<br>Administrative | General<br>Support | Patient &<br>Client Care |
|-----------------|-------------------|-------------------------------|----------------------------|---------------------|--------------------------|---------------------|------------------------|------------------------------------------|--------------------------------|--------------------|--------------------------|
| Oct 2024        | 6.17%             | 0.64%                         | 6.81%                      | 0.55%               | 7.37%                    | 1.33%               | 7.69%                  | 4.82%                                    | 8.22%                          | 11.98%             | 9.22%                    |
| Sep 2024        | 6.13%             | 0.69%                         | 6.83%                      | 0.73%               | 7.55%                    | 1.59%               | 8.00%                  | 5.99%                                    | 7.99%                          | 11.58%             | 9.66%                    |
| Aug 2024        | 6.11%             | 0.62%                         | 6.72%                      | 1.02%               | 7.74%                    | 1.91%               | 8.23%                  | 5.62%                                    | 8.60%                          | 10.92%             | 10.14%                   |
| Jul 2024        | 5.71%             | 0.66%                         | 6.38%                      | 1.42%               | 7.80%                    | 1.38%               | 8.25%                  | 5.59%                                    | 8.35%                          | 11.86%             | 10.90%                   |
| Jun 2024        | 5.86%             | 0.65%                         | 6.51%                      | 1.15%               | 7.66%                    | 1.14%               | 7.87%                  | 5.90%                                    | 7.23%                          | 12.00%             | 10.80%                   |
| May 2024        | 5.62%             | 0.68%                         | 6.30%                      | 0.45%               | 6.75%                    | 1.44%               | 7.12%                  | 5.15%                                    | 6.48%                          | 10.26%             | 9.12%                    |
| Apr 2024        | 5.57%             | 0.68%                         | 6.25%                      | 0.34%               | 6.59%                    | 1.28%               | 7.02%                  | 4.58%                                    | 5.73%                          | 10.74%             | 9.03%                    |
| Mar 2024        | 5.67%             | 0.73%                         | 6.40%                      | 0.40%               | 6.80%                    | 1.53%               | 7.14%                  | 4.17%                                    | 5.75%                          | 11.21%             | 9.63%                    |
| Feb 2024        | 5.46%             | 0.76%                         | 6.22%                      | 0.47%               | 6.69%                    | 1.49%               | 7.33%                  | 4.06%                                    | 5.76%                          | 10.53%             | 9.34%                    |
| Jan 2024        | 5.77%             | 0.75%                         | 6.51%                      | 0.77%               | 7.29%                    | 1.21%               | 7.66%                  | 5.74%                                    | 6.54%                          | 11.55%             | 10.49%                   |
| 2024            | 5.81%             | 0.69%                         | 6.49%                      | 0.73%               | 7.22%                    | 1.43%               | 7.63%                  | 5.16%                                    | 7.07%                          | 11.26%             | 9.83%                    |
| Dec 2023        | 6.24%             | 0.84%                         | 7.09%                      | 0.62%               | 7.70%                    | 1.04%               | 8.32%                  | 6.20%                                    | 7.53%                          | 10.53%             | 10.89%                   |
| Nov 2023        | 5.52%             | 0.70%                         | 6.22%                      | 0.59%               | 6.81%                    | 1.41%               | 7.38%                  | 4.63%                                    | 6.86%                          | 10.11%             | 9.19%                    |
| Oct 2023        | 5.78%             | 0.76%                         | 6.54%                      | 0.85%               | 7.39%                    | 1.51%               | 8.14%                  | 5.38%                                    | 7.17%                          | 10.91%             | 9.65%                    |
| Sep 2023        | 5.90%             | 0.65%                         | 6.55%                      | 1.02%               | 7.57%                    | 1.63%               | 8.35%                  | 4.90%                                    | 6.93%                          | 11.50%             | 10.59%                   |
| Aug 2023        | 6.06%             | 0.68%                         | 6.73%                      | 1.14%               | 7.88%                    | 1.83%               | 9.42%                  | 4.93%                                    | 5.80%                          | 11.54%             | 11.07%                   |
| Jul 2023        | 5.56%             | 0.62%                         | 6.18%                      | 0.51%               | 6.69%                    | 1.65%               | 7.78%                  | 4.20%                                    | 4.71%                          | 9.90%              | 9.18%                    |
| Jun 2023        | 5.41%             | 0.55%                         | 5.95%                      | 0.50%               | 6.46%                    | 1.41%               | 7.84%                  | 3.86%                                    | 4.13%                          | 9.20%              | 9.17%                    |
| May 2023        | 5.77%             | 0.59%                         | 6.36%                      | 0.56%               | 6.91%                    | 1.28%               | 8.72%                  | 4.18%                                    | 5.26%                          | 8.83%              | 9.33%                    |
| Apr 2023        | 5.89%             | 0.71%                         | 6.60%                      | 0.72%               | 7.32%                    | 1.99%               | 8.94%                  | 4.47%                                    | 4.92%                          | 8.38%              | 11.93%                   |
| Mar 2023        | 5.59%             | 0.77%                         | 6.37%                      | 0.70%               | 7.07%                    | 1.54%               | 8.38%                  | 5.90%                                    | 4.45%                          | 9.69%              | 10.84%                   |
| Feb 2023        | 5.26%             | 0.72%                         | 5.98%                      | 0.51%               | 6.49%                    | 1.27%               | 7.52%                  | 6.29%                                    | 4.15%                          | 9.16%              | 9.03%                    |
| Jan 2023        | 6.24%             | 0.72%                         | 6.96%                      | 0.77%               | 7.73%                    | 1.22%               | 8.94%                  | 6.79%                                    | 6.11%                          | 9.92%              | 11.44%                   |
| 2023            | 5.77%             | 0.69%                         | 6.46%                      | 0.71%               | 7.17%                    | 1.49%               | 8.32%                  | 5.15%                                    | 5.69%                          | 9.97%              | 10.18%                   |
| Dec 2022        | 6.98%             | 1.06%                         | 8.04%                      | 1.33%               | 9.37%                    | 2.04%               | 10.19%                 | 9.30%                                    | 8.44%                          | 11.88%             | 13.01%                   |
| Nov 2022        | 5.65%             | 0.67%                         | 6.32%                      | 0.88%               | 7.20%                    | 1.74%               | 8.18%                  | 5.48%                                    | 5.54%                          | 9.06%              | 12.17%                   |
| Oct 2022        | 6.13%             | 0.66%                         | 6.79%                      | 0.82%               | 7.61%                    | 2.24%               | 8.21%                  | 6.15%                                    | 6.60%                          | 10.37%             | 10.60%                   |
| Sep 2022        | 6.07%             | 0.69%                         | 6.76%                      | 1.10%               | 7.86%                    | 1.08%               | 9.10%                  | 6.06%                                    | 6.25%                          | 11.13%             | 10.61%                   |
| Aug 2022        | 6.40%             | 0.63%                         | 7.03%                      | 1.10%               | 8.13%                    | 1.70%               | 9.23%                  | 6.16%                                    | 6.42%                          | 10.80%             | 12.51%                   |
| Jul 2022        | 6.35%             | 0.68%                         | 7.03%                      | 2.30%               | 9.33%                    | 2.55%               | 10.10%                 | 8.39%                                    | 7.24%                          | 11.57%             | 15.51%                   |
| Jun 2022        | 5.79%             | 0.63%                         | 6.42%                      | 2.30%               | 8.72%                    | 3.24%               | 9.73%                  | 8.11%                                    | 6.17%                          | 10.66%             | 13.74%                   |
| May 2022        | 5.54%             | 0.81%                         | 6.35%                      | 1.25%               | 7.61%                    | 1.30%               | 8.09%                  | 7.93%                                    | 5.99%                          | 10.58%             | 11.92%                   |
| Apr 2022        | 6.20%             | 0.68%                         | 6.89%                      | 2.45%               | 9.34%                    | 1.96%               | 10.24%                 | 7.77%                                    | 7.73%                          | 12.20%             | 13.87%                   |
| Mar 2022        | 6.44%             | 0.72%                         | 7.16%                      | 4.59%               | 11.75%                   | 3.85%               | 13.49%                 | 10.92%                                   | 10.72%                         | 14.18%             | 13.40%                   |
| Feb 2022        | 5.79%             | 0.56%                         | 6.36%                      | 3.78%               | 10.13%                   | 3.56%               | 11.61%                 | 7.84%                                    | 8.55%                          | 13.78%             | 11.49%                   |
| Jan 2022        | 5.39%             | 0.51%                         | 5.90%                      | 6.35%               | 12.25%                   | 3.42%               | 13.53%                 | 9.22%                                    | 9.90%                          | 17.13%             | 16.40%                   |
| 2022            | 6.06%             | 0.69%                         | 6.75%                      | 2.36%               | 9.11%                    | 2.38%               | 10.15%                 | 7.79%                                    | 7.46%                          | 11.92%             | 12.94%                   |
| Dec 2021        | 5.62%             | 0.59%                         | 6.20%                      | 3.23%               | 9.43%                    | 1.91%               | 10.01%                 | 7.16%                                    | 9.05%                          | 13.34%             | 12.76%                   |
| Nov 2021        | 6.83%             | 1.01%                         | 7.84%                      | 1.92%               | 9.76%                    | 1.62%               | 10.97%                 | 6.60%                                    | 9.06%                          | 13.67%             | 14.11%                   |
| Oct 2021        | 6.16%             | 0.69%                         | 6.86%                      | 1.68%               | 8.54%                    | 1.69%               | 9.17%                  | 6.14%                                    | 5.72%                          | 12.86%             | 14.35%                   |
| Sep 2021        | 5.88%             | 0.61%                         | 6.49%                      | 1.17%               | 7.66%                    | 1.75%               | 8.53%                  | 5.08%                                    | 5.08%                          | 11.65%             | 12.77%                   |
| Aug 2021        | 5.73%             | 0.66%                         | 6.38%                      | 1.11%               | 7.49%                    | 1.11%               | 8.76%                  | 4.11%                                    | 4.90%                          | 11.72%             | 10.88%                   |
| Jul 2021        | 5.11%             | 0.59%                         | 5.70%                      | 0.74%               | 6.43%                    | 1.28%               | 6.85%                  | 3.72%                                    | 4.45%                          | 10.97%             | 9.58%                    |
| Jun 2021        | 4.80%             | 0.46%                         | 5.26%                      | 0.67%               | 5.93%                    | 1.34%               | 6.55%                  | 3.06%                                    | 4.72%                          | 9.23%              | 9.02%                    |
| May 2021        | 3.93%             | 0.41%                         | 4.34%                      | 0.54%               | 4.88%                    | 0.70%               | 5.26%                  | 2.55%                                    | 4.64%                          | 8.34%              | 5.68%                    |
| Apr 2021        | 4.37%             | 0.46%                         | 4.83%                      | 0.82%               | 5.65%                    | 0.80%               | 6.36%                  | 1.99%                                    | 5.92%                          | 8.60%              | 7.27%                    |
| Mar 2021        | 4.66%             | 0.43%                         | 5.08%                      | 1.39%               | 6.48%                    | 0.48%               | 7.91%                  | 2.33%                                    | 5.10%                          | 9.77%              | 9.43%                    |

| Feb 2021 | 5.56% | 0.66% | 6.22% | 3.20% | 9.42%  | 1.68% | 11.93% | 4.16% | 6.58% | 12.23% | 14.83% |
|----------|-------|-------|-------|-------|--------|-------|--------|-------|-------|--------|--------|
| Jan 2021 | 5.30% | 0.37% | 5.66% | 8.45% | 14.12% | 6.22% | 17.87% | 6.88% | 9.28% | 15.38% | 19.95% |
| 2021     | 5.35% | 0.58% | 5.93% | 2.07% | 8.00%  | 1.71% | 9.19%  | 4.50% | 6.24% | 11.53% | 11.75% |