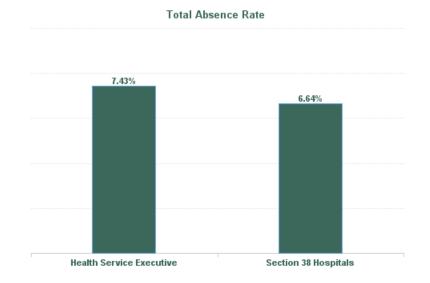

# October 2024

| Health Service Absence Rate - by<br>Admin : Oct 2024 | Certified<br>absence | Self-<br>certified<br>absence | Non<br>Covid-19<br>absence | Covid-19<br>absence | Total<br>absence<br>rate |
|------------------------------------------------------|----------------------|-------------------------------|----------------------------|---------------------|--------------------------|
| University of Limerick Hospital Group                | 6.17%                | 0.64%                         | 6.81%                      | 0.55%               | 7.37%                    |
| Croom Orthopaedic                                    | 8.92%                | 0.46%                         | 9.38%                      | 0.40%               | 9.78%                    |
| Ennis                                                | 7.76%                | 0.58%                         | 8.34%                      | 0.70%               | 9.04%                    |
| Nenagh                                               | 7.21%                | 0.65%                         | 7.86%                      | 0.92%               | 8.78%                    |
| UH Limerick                                          | 5.68%                | 0.66%                         | 6.34%                      | 0.45%               | 6.79%                    |
| ULHG HQ                                              | 2.58%                | 0.00%                         | 2.58%                      | 0.00%               | 2.58%                    |
| UMH Limerick                                         | 8.79%                | 0.84%                         | 9.63%                      | 0.10%               | 9.73%                    |
| Health Service Executive                             | 6.31%                | 0.65%                         | 6.97%                      | 0.46%               | 7.43%                    |
| St. John's Limerick                                  | 4.58%                | 0.46%                         | 5.05%                      | 1.60%               | 6.64%                    |
| Section 38 Hospitals                                 | 4.58%                | 0.46%                         | 5.05%                      | 1.60%               | 6.64%                    |

Total Absence Rate