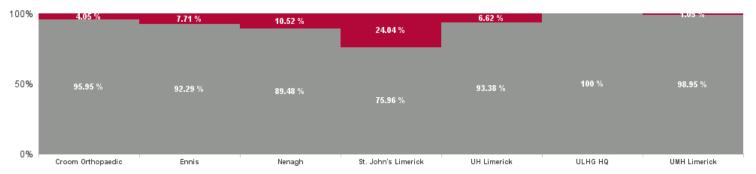

| Health Service Absence Rate -<br>by Care Group: Oct 2024 | Certified<br>absence | Self- certified<br>absence | Non Covid-19<br>absence | Covid-19<br>absence | Total<br>absence rate | % Non<br>Covid-19<br>absence | % Covid-19<br>absence |
|----------------------------------------------------------|----------------------|----------------------------|-------------------------|---------------------|-----------------------|------------------------------|-----------------------|
| University of Limerick Hospital Gr                       | 6.17%                | 0.64%                      | 6.81%                   | 0.55%               | 7.37%                 | 92.47%                       | 7.53%                 |
| Croom Orthopaedic                                        | 8.92%                | 0.46%                      | 9.38%                   | 0.40%               | 9.78%                 | 95.95%                       | 4.05%                 |
| Ennis                                                    | 7.76%                | 0.58%                      | 8.34%                   | 0.70%               | 9.04%                 | 92.29%                       | 7.71%                 |
| Nenagh                                                   | 7.21%                | 0.65%                      | 7.86%                   | 0.92%               | 8.78%                 | 89.48%                       | 10.52%                |
| St. John's Limerick                                      | 4.58%                | 0.46%                      | 5.05%                   | 1.60%               | 6.64%                 | 75.96%                       | 24.04%                |
| UH Limerick                                              | 5.68%                | 0.66%                      | 6.34%                   | 0.45%               | 6.79%                 | 93.38%                       | 6.62%                 |
| ULHG HQ                                                  | 2.58%                | 0.00%                      | 2.58%                   | 0.00%               | 2.58%                 | 100.00%                      | 0.00%                 |
| UMH Limerick                                             | 8.79%                | 0.84%                      | 9.63%                   | 0.10%               | 9.73%                 | 98.95%                       | 1.05%                 |

# October 2024

| Health Service Absence Rate - by<br>Hospital : Oct 2024 | Certified<br>absence | Self-<br>certified<br>absence | Non<br>Covid-19<br>absence | Covid-19<br>absence | Total<br>absence<br>rate |
|---------------------------------------------------------|----------------------|-------------------------------|----------------------------|---------------------|--------------------------|
| University of Limerick Hospital Group                   | 6.17%                | 0.64%                         | 6.81%                      | 0.55%               | 7.37%                    |
| Croom Orthopaedic                                       | 8.92%                | 0.46%                         | 9.38%                      | 0.40%               | 9.78%                    |
| Ennis                                                   | 7.76%                | 0.58%                         | 8.34%                      | 0.70%               | 9.04%                    |
| Nenagh                                                  | 7.21%                | 0.65%                         | 7.86%                      | 0.92%               | 8.78%                    |
| St. John's Limerick                                     | 4.58%                | 0.46%                         | 5.05%                      | 1.60%               | 6.64%                    |
| UH Limerick                                             | 5.68%                | 0.66%                         | 6.34%                      | 0.45%               | 6.79%                    |
| ULHG HQ                                                 | 2.58%                | 0.00%                         | 2.58%                      | 0.00%               | 2.58%                    |
| UMH Limerick                                            | 8.79%                | 0.84%                         | 9.63%                      | 0.10%               | 9.73%                    |