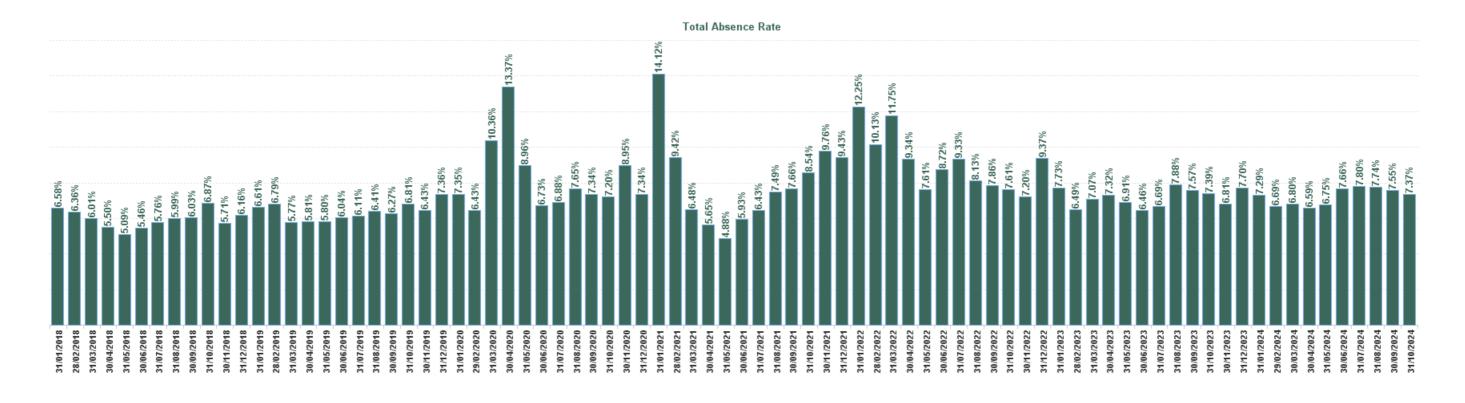

#### Total Absence Rate

| Year /<br>Month | Certified absence | Self-<br>certified<br>absence | Non<br>Covid-19<br>absence | Covid-19<br>absence | Total<br>absence<br>rate | Medical &<br>Dental | Nursing &<br>Midwifery | Health &<br>Social Care<br>Professionals | Management &<br>Administrative | General<br>Support | Patient &<br>Client Care |
|-----------------|-------------------|-------------------------------|----------------------------|---------------------|--------------------------|---------------------|------------------------|------------------------------------------|--------------------------------|--------------------|--------------------------|
| Oct 2024        | 6.17%             | 0.64%                         | 6.81%                      | 0.55%               | 7.37%                    | 1.33%               | 7.69%                  | 4.82%                                    | 8.22%                          | 11.98%             | 9.22%                    |
| Sep 2024        | 6.13%             | 0.69%                         | 6.83%                      | 0.73%               | 7.55%                    | 1.59%               | 8.00%                  | 5.99%                                    | 7.99%                          | 11.58%             | 9.66%                    |
| Aug 2024        | 6.11%             | 0.62%                         | 6.72%                      | 1.02%               | 7.74%                    | 1.91%               | 8.23%                  | 5.62%                                    | 8.60%                          | 10.92%             | 10.14%                   |
| Jul 2024        | 5.71%             | 0.66%                         | 6.38%                      | 1.42%               | 7.80%                    | 1.38%               | 8.25%                  | 5.59%                                    | 8.35%                          | 11.86%             | 10.90%                   |
| Jun 2024        | 5.86%             | 0.65%                         | 6.51%                      | 1.15%               | 7.66%                    | 1.14%               | 7.87%                  | 5.90%                                    | 7.23%                          | 12.00%             | 10.80%                   |
| May 2024        | 5.62%             | 0.68%                         | 6.30%                      | 0.45%               | 6.75%                    | 1.44%               | 7.12%                  | 5.15%                                    | 6.48%                          | 10.26%             | 9.12%                    |
| Apr 2024        | 5.57%             | 0.68%                         | 6.25%                      | 0.34%               | 6.59%                    | 1.28%               | 7.02%                  | 4.58%                                    | 5.73%                          | 10.74%             | 9.03%                    |
| Mar 2024        | 5.67%             | 0.73%                         | 6.40%                      | 0.40%               | 6.80%                    | 1.53%               | 7.14%                  | 4.17%                                    | 5.75%                          | 11.21%             | 9.63%                    |
| Feb 2024        | 5.46%             | 0.76%                         | 6.22%                      | 0.47%               | 6.69%                    | 1.49%               | 7.33%                  | 4.06%                                    | 5.76%                          | 10.53%             | 9.34%                    |
| Jan 2024        | 5.77%             | 0.75%                         | 6.51%                      | 0.77%               | 7.29%                    | 1.21%               | 7.66%                  | 5.74%                                    | 6.54%                          | 11.55%             | 10.49%                   |
| 2024            | 5.81%             | 0.69%                         | 6.49%                      | 0.73%               | 7.22%                    | 1.43%               | 7.63%                  | 5.16%                                    | 7.07%                          | 11.26%             | 9.83%                    |
| Dec 2023        | 6.24%             | 0.84%                         | 7.09%                      | 0.62%               | 7.70%                    | 1.04%               | 8.32%                  | 6.20%                                    | 7.53%                          | 10.53%             | 10.89%                   |
| Nov 2023        | 5.52%             | 0.70%                         | 6.22%                      | 0.59%               | 6.81%                    | 1.41%               | 7.38%                  | 4.63%                                    | 6.86%                          | 10.11%             | 9.19%                    |
| Oct 2023        | 5.78%             | 0.76%                         | 6.54%                      | 0.85%               | 7.39%                    | 1.51%               | 8.14%                  | 5.38%                                    | 7.17%                          | 10.91%             | 9.65%                    |
| Sep 2023        | 5.90%             | 0.65%                         | 6.55%                      | 1.02%               | 7.57%                    | 1.63%               | 8.35%                  | 4.90%                                    | 6.93%                          | 11.50%             | 10.59%                   |
| Aug 2023        | 6.06%             | 0.68%                         | 6.73%                      | 1.14%               | 7.88%                    | 1.83%               | 9.42%                  | 4.93%                                    | 5.80%                          | 11.54%             | 11.07%                   |
| Jul 2023        | 5.56%             | 0.62%                         | 6.18%                      | 0.51%               | 6.69%                    | 1.65%               | 7.78%                  | 4.20%                                    | 4.71%                          | 9.90%              | 9.18%                    |
| Jun 2023        | 5.41%             | 0.55%                         | 5.95%                      | 0.50%               | 6.46%                    | 1.41%               | 7.84%                  | 3.86%                                    | 4.13%                          | 9.20%              | 9.17%                    |
| May 2023        | 5.77%             | 0.59%                         | 6.36%                      | 0.56%               | 6.91%                    | 1.28%               | 8.72%                  | 4.18%                                    | 5.26%                          | 8.83%              | 9.33%                    |
| Apr 2023        | 5.89%             | 0.71%                         | 6.60%                      | 0.72%               | 7.32%                    | 1.99%               | 8.94%                  | 4.47%                                    | 4.92%                          | 8.38%              | 11.93%                   |
| Mar 2023        | 5.59%             | 0.77%                         | 6.37%                      | 0.70%               | 7.07%                    | 1.54%               | 8.38%                  | 5.90%                                    | 4.45%                          | 9.69%              | 10.84%                   |
| Feb 2023        | 5.26%             | 0.72%                         | 5.98%                      | 0.51%               | 6.49%                    | 1.27%               | 7.52%                  | 6.29%                                    | 4.15%                          | 9.16%              | 9.03%                    |
| Jan 2023        | 6.24%             | 0.72%                         | 6.96%                      | 0.77%               | 7.73%                    | 1.22%               | 8.94%                  | 6.79%                                    | 6.11%                          | 9.92%              | 11.44%                   |
| 2023            | 5.77%             | 0.69%                         | 6.46%                      | 0.71%               | 7.17%                    | 1.49%               | 8.32%                  | 5.15%                                    | 5.69%                          | 9.97%              | 10.18%                   |
| Dec 2022        | 6.98%             | 1.06%                         | 8.04%                      | 1.33%               | 9.37%                    | 2.04%               | 10.19%                 | 9.30%                                    | 8.44%                          | 11.88%             | 13.01%                   |
| Nov 2022        | 5.65%             | 0.67%                         | 6.32%                      | 0.88%               | 7.20%                    | 1.74%               | 8.18%                  | 5.48%                                    | 5.54%                          | 9.06%              | 12.17%                   |
| Oct 2022        | 6.13%             | 0.66%                         | 6.79%                      | 0.82%               | 7.61%                    | 2.24%               | 8.21%                  | 6.15%                                    | 6.60%                          | 10.37%             | 10.60%                   |
| Sep 2022        | 6.07%             | 0.69%                         | 6.76%                      | 1.10%               | 7.86%                    | 1.08%               | 9.10%                  | 6.06%                                    | 6.25%                          | 11.13%             | 10.61%                   |
| Aug 2022        | 6.40%             | 0.63%                         | 7.03%                      | 1.10%               | 8.13%                    | 1.70%               | 9.23%                  | 6.16%                                    | 6.42%                          | 10.80%             | 12.51%                   |
| Jul 2022        | 6.35%             | 0.68%                         | 7.03%                      | 2.30%               | 9.33%                    | 2.55%               | 10.10%                 | 8.39%                                    | 7.24%                          | 11.57%             | 15.51%                   |
| Jun 2022        | 5.79%             | 0.63%                         | 6.42%                      | 2.30%               | 8.72%                    | 3.24%               | 9.73%                  | 8.11%                                    | 6.17%                          | 10.66%             | 13.74%                   |
| May 2022        | 5.54%             | 0.81%                         | 6.35%                      | 1.25%               | 7.61%                    | 1.30%               | 8.09%                  | 7.93%                                    | 5.99%                          | 10.58%             | 11.92%                   |
| Apr 2022        | 6.20%             | 0.68%                         | 6.89%                      | 2.45%               | 9.34%                    | 1.96%               | 10.24%                 | 7.77%                                    | 7.73%                          | 12.20%             | 13.87%                   |
| Mar 2022        | 6.44%             | 0.72%                         | 7.16%                      | 4.59%               | 11.75%                   | 3.85%               | 13.49%                 | 10.92%                                   | 10.72%                         | 14.18%             | 13.40%                   |
| Feb 2022        | 5.79%             | 0.56%                         | 6.36%                      | 3.78%               | 10.13%                   | 3.56%               | 11.61%                 | 7.84%                                    | 8.55%                          | 13.78%             | 11.49%                   |
| Jan 2022        | 5.39%             | 0.51%                         | 5.90%                      | 6.35%               | 12.25%                   | 3.42%               | 13.53%                 | 9.22%                                    | 9.90%                          | 17.13%             | 16.40%                   |
| 2022            | 6.06%             | 0.69%                         | 6.75%                      | 2.36%               | 9.11%                    | 2.38%               | 10.15%                 | 7.79%                                    | 7.46%                          | 11.92%             | 12.94%                   |
| Dec 2021        | 5.62%             | 0.59%                         | 6.20%                      | 3.23%               | 9.43%                    | 1.91%               | 10.01%                 | 7.16%                                    | 9.05%                          | 13.34%             | 12.76%                   |
| Nov 2021        | 6.83%             | 1.01%                         | 7.84%                      | 1.92%               | 9.76%                    | 1.62%               | 10.97%                 | 6.60%                                    | 9.06%                          | 13.67%             | 14.11%                   |
| Oct 2021        | 6.16%             | 0.69%                         | 6.86%                      | 1.68%               | 8.54%                    | 1.69%               | 9.17%                  | 6.14%                                    | 5.72%                          | 12.86%             | 14.35%                   |
| Sep 2021        | 5.88%             | 0.61%                         | 6.49%                      | 1.17%               | 7.66%                    | 1.75%               | 8.53%                  | 5.08%                                    | 5.08%                          | 11.65%             | 12.77%                   |
| Aug 2021        | 5.73%             | 0.66%                         | 6.38%                      | 1.11%               | 7.49%                    | 1.11%               | 8.76%                  | 4.11%                                    | 4.90%                          | 11.72%             | 10.88%                   |
| Jul 2021        | 5.11%             | 0.59%                         | 5.70%                      | 0.74%               | 6.43%                    | 1.28%               | 6.85%                  | 3.72%                                    | 4.45%                          | 10.97%             | 9.58%                    |
| Jun 2021        | 4.80%             | 0.46%                         | 5.26%                      | 0.67%               | 5.93%                    | 1.34%               | 6.55%                  | 3.06%                                    | 4.72%                          | 9.23%              | 9.02%                    |
| May 2021        | 3.93%             | 0.41%                         | 4.34%                      | 0.54%               | 4.88%                    | 0.70%               | 5.26%                  | 2.55%                                    | 4.64%                          | 8.34%              | 5.68%                    |
| Apr 2021        | 4.37%             | 0.46%                         | 4.83%                      | 0.82%               | 5.65%                    | 0.80%               | 6.36%                  | 1.99%                                    | 5.92%                          | 8.60%              | 7.27%                    |
| Mar 2021        | 4.66%             | 0.43%                         | 5.08%                      | 1.39%               | 6.48%                    | 0.48%               | 7.91%                  | 2.33%                                    | 5.10%                          | 9.77%              | 9.43%                    |

| Feb 2021 | 5.56% | 0.66% | 6.22% | 3.20% | 9.42%  | 1.68% | 11.93% | 4.16% | 6.58% | 12.23% | 14.83% |
|----------|-------|-------|-------|-------|--------|-------|--------|-------|-------|--------|--------|
| Jan 2021 | 5.30% | 0.37% | 5.66% | 8.45% | 14.12% | 6.22% | 17.87% | 6.88% | 9.28% | 15.38% | 19.95% |
| 2021     | 5.35% | 0.58% | 5.93% | 2.07% | 8.00%  | 1.71% | 9.19%  | 4.50% | 6.24% | 11.53% | 11.75% |

Total Absence Rate