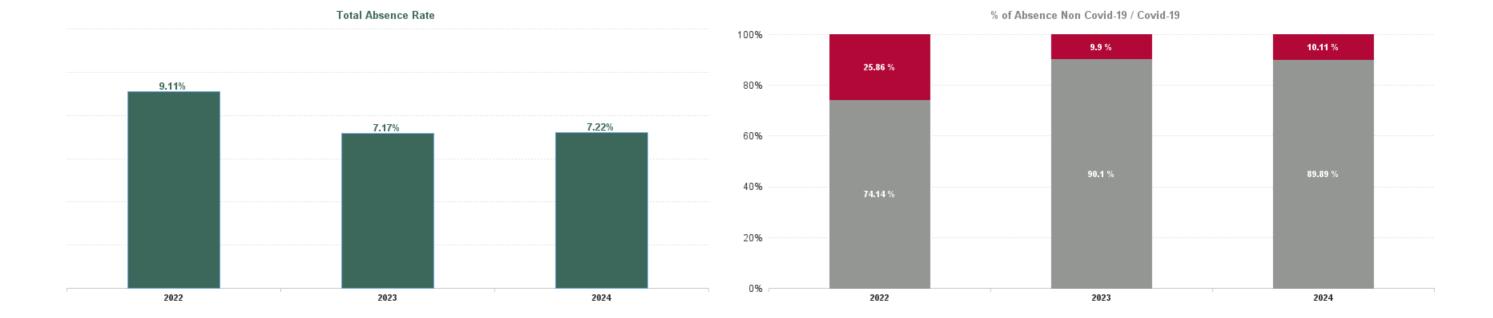

| Year /<br>Month | Certified absence | Self-<br>certified<br>absence | Non<br>Covid-19<br>absence | Covid-19<br>absence | Total<br>absence<br>rate | Medical &<br>Dental | Nursing &<br>Midwifery | Health &<br>Social Care<br>Professionals | Management &<br>Administrative | General<br>Support | Patient &<br>Client Care |
|-----------------|-------------------|-------------------------------|----------------------------|---------------------|--------------------------|---------------------|------------------------|------------------------------------------|--------------------------------|--------------------|--------------------------|
| Oct 2024        | 6.17%             | 0.64%                         | 6.81%                      | 0.55%               | 7.37%                    | 1.33%               | 7.69%                  | 4.82%                                    | 8.22%                          | 11.98%             | 9.22%                    |
| Sep 2024        | 6.13%             | 0.69%                         | 6.83%                      | 0.73%               | 7.55%                    | 1.59%               | 8.00%                  | 5.99%                                    | 7.99%                          | 11.58%             | 9.66%                    |
| Aug 2024        | 6.11%             | 0.62%                         | 6.72%                      | 1.02%               | 7.74%                    | 1.91%               | 8.23%                  | 5.62%                                    | 8.60%                          | 10.92%             | 10.14%                   |
| Jul 2024        | 5.71%             | 0.66%                         | 6.38%                      | 1.42%               | 7.80%                    | 1.38%               | 8.25%                  | 5.59%                                    | 8.35%                          | 11.86%             | 10.90%                   |
| Jun 2024        | 5.86%             | 0.65%                         | 6.51%                      | 1.15%               | 7.66%                    | 1.14%               | 7.87%                  | 5.90%                                    | 7.23%                          | 12.00%             | 10.80%                   |
| May 2024        | 5.62%             | 0.68%                         | 6.30%                      | 0.45%               | 6.75%                    | 1.44%               | 7.12%                  | 5.15%                                    | 6.48%                          | 10.26%             | 9.12%                    |
| Apr 2024        | 5.57%             | 0.68%                         | 6.25%                      | 0.34%               | 6.59%                    | 1.28%               | 7.02%                  | 4.58%                                    | 5.73%                          | 10.74%             | 9.03%                    |
| Mar 2024        | 5.67%             | 0.73%                         | 6.40%                      | 0.40%               | 6.80%                    | 1.53%               | 7.14%                  | 4.17%                                    | 5.75%                          | 11.21%             | 9.63%                    |
| Feb 2024        | 5.46%             | 0.76%                         | 6.22%                      | 0.47%               | 6.69%                    | 1.49%               | 7.33%                  | 4.06%                                    | 5.76%                          | 10.53%             | 9.34%                    |
| Jan 2024        | 5.77%             | 0.75%                         | 6.51%                      | 0.77%               | 7.29%                    | 1.21%               | 7.66%                  | 5.74%                                    | 6.54%                          | 11.55%             | 10.49%                   |
| 2024            | 5.81%             | 0.69%                         | 6.49%                      | 0.73%               | 7.22%                    | 1.43%               | 7.63%                  | 5.16%                                    | 7.07%                          | 11.26%             | 9.83%                    |
| Dec 2023        | 6.24%             | 0.84%                         | 7.09%                      | 0.62%               | 7.70%                    | 1.04%               | 8.32%                  | 6.20%                                    | 7.53%                          | 10.53%             | 10.89%                   |
| Nov 2023        | 5.52%             | 0.70%                         | 6.22%                      | 0.59%               | 6.81%                    | 1.41%               | 7.38%                  | 4.63%                                    | 6.86%                          | 10.11%             | 9.19%                    |
| Oct 2023        | 5.78%             | 0.76%                         | 6.54%                      | 0.85%               | 7.39%                    | 1.51%               | 8.14%                  | 5.38%                                    | 7.17%                          | 10.91%             | 9.65%                    |
| Sep 2023        | 5.90%             | 0.65%                         | 6.55%                      | 1.02%               | 7.57%                    | 1.63%               | 8.35%                  | 4.90%                                    | 6.93%                          | 11.50%             | 10.59%                   |
| Aug 2023        | 6.06%             | 0.68%                         | 6.73%                      | 1.14%               | 7.88%                    | 1.83%               | 9.42%                  | 4.93%                                    | 5.80%                          | 11.54%             | 11.07%                   |
| Jul 2023        | 5.56%             | 0.62%                         | 6.18%                      | 0.51%               | 6.69%                    | 1.65%               | 7.78%                  | 4.20%                                    | 4.71%                          | 9.90%              | 9.18%                    |
| Jun 2023        | 5.41%             | 0.55%                         | 5.95%                      | 0.50%               | 6.46%                    | 1.41%               | 7.84%                  | 3.86%                                    | 4.13%                          | 9.20%              | 9.17%                    |
| May 2023        | 5.77%             | 0.59%                         | 6.36%                      | 0.56%               | 6.91%                    | 1.28%               | 8.72%                  | 4.18%                                    | 5.26%                          | 8.83%              | 9.33%                    |
| Apr 2023        | 5.89%             | 0.71%                         | 6.60%                      | 0.72%               | 7.32%                    | 1.99%               | 8.94%                  | 4.47%                                    | 4.92%                          | 8.38%              | 11.93%                   |
| Mar 2023        | 5.59%             | 0.77%                         | 6.37%                      | 0.70%               | 7.07%                    | 1.54%               | 8.38%                  | 5.90%                                    | 4.45%                          | 9.69%              | 10.84%                   |
| Feb 2023        | 5.26%             | 0.72%                         | 5.98%                      | 0.51%               | 6.49%                    | 1.27%               | 7.52%                  | 6.29%                                    | 4.15%                          | 9.16%              | 9.03%                    |
| Jan 2023        | 6.24%             | 0.72%                         | 6.96%                      | 0.77%               | 7.73%                    | 1.22%               | 8.94%                  | 6.79%                                    | 6.11%                          | 9.92%              | 11.44%                   |
| 2023            | 5.77%             | 0.69%                         | 6.46%                      | 0.71%               | 7.17%                    | 1.49%               | 8.32%                  | 5.15%                                    | 5.69%                          | 9.97%              | 10.18%                   |
| Dec 2022        | 6.98%             | 1.06%                         | 8.04%                      | 1.33%               | 9.37%                    | 2.04%               | 10.19%                 | 9.30%                                    | 8.44%                          | 11.88%             | 13.01%                   |
| Nov 2022        | 5.65%             | 0.67%                         | 6.32%                      | 0.88%               | 7.20%                    | 1.74%               | 8.18%                  | 5.48%                                    | 5.54%                          | 9.06%              | 12.17%                   |
| Oct 2022        | 6.13%             | 0.66%                         | 6.79%                      | 0.82%               | 7.61%                    | 2.24%               | 8.21%                  | 6.15%                                    | 6.60%                          | 10.37%             | 10.60%                   |
| Sep 2022        | 6.07%             | 0.69%                         | 6.76%                      | 1.10%               | 7.86%                    | 1.08%               | 9.10%                  | 6.06%                                    | 6.25%                          | 11.13%             | 10.61%                   |
| Aug 2022        | 6.40%             | 0.63%                         | 7.03%                      | 1.10%               | 8.13%                    | 1.70%               | 9.23%                  | 6.16%                                    | 6.42%                          | 10.80%             | 12.51%                   |
| Jul 2022        | 6.35%             | 0.68%                         | 7.03%                      | 2.30%               | 9.33%                    | 2.55%               | 10.10%                 | 8.39%                                    | 7.24%                          | 11.57%             | 15.51%                   |
| Jun 2022        | 5.79%             | 0.63%                         | 6.42%                      | 2.30%               | 8.72%                    | 3.24%               | 9.73%                  | 8.11%                                    | 6.17%                          | 10.66%             | 13.74%                   |
| May 2022        | 5.54%             | 0.81%                         | 6.35%                      | 1.25%               | 7.61%                    | 1.30%               | 8.09%                  | 7.93%                                    | 5.99%                          | 10.58%             | 11.92%                   |
| Apr 2022        | 6.20%             | 0.68%                         | 6.89%                      | 2.45%               | 9.34%                    | 1.96%               | 10.24%                 | 7.77%                                    | 7.73%                          | 12.20%             | 13.87%                   |
| Mar 2022        | 6.44%             | 0.72%                         | 7.16%                      | 4.59%               | 11.75%                   | 3.85%               | 13.49%                 | 10.92%                                   | 10.72%                         | 14.18%             | 13.40%                   |
| Feb 2022        | 5.79%             | 0.56%                         | 6.36%                      | 3.78%               | 10.13%                   | 3.56%               | 11.61%                 | 7.84%                                    | 8.55%                          | 13.78%             | 11.49%                   |
| Jan 2022        | 5.39%             | 0.51%                         | 5.90%                      | 6.35%               | 12.25%                   | 3.42%               | 13.53%                 | 9.22%                                    | 9.90%                          | 17.13%             | 16.40%                   |
| 2022            | 6.06%             | 0.69%                         | 6.75%                      | 2.36%               | 9.11%                    | 2.38%               | 10.15%                 | 7.79%                                    | 7.46%                          | 11.92%             | 12.94%                   |
| Dec 2021        | 5.62%             | 0.59%                         | 6.20%                      | 3.23%               | 9.43%                    | 1.91%               | 10.01%                 | 7.16%                                    | 9.05%                          | 13.34%             | 12.76%                   |
| Nov 2021        | 6.83%             | 1.01%                         | 7.84%                      | 1.92%               | 9.76%                    | 1.62%               | 10.97%                 | 6.60%                                    | 9.06%                          | 13.67%             | 14.11%                   |
| Oct 2021        | 6.16%             | 0.69%                         | 6.86%                      | 1.68%               | 8.54%                    | 1.69%               | 9.17%                  | 6.14%                                    | 5.72%                          | 12.86%             | 14.35%                   |
| Sep 2021        | 5.88%             | 0.61%                         | 6.49%                      | 1.17%               | 7.66%                    | 1.75%               | 8.53%                  | 5.08%                                    | 5.08%                          | 11.65%             | 12.77%                   |
| Aug 2021        | 5.73%             | 0.66%                         | 6.38%                      | 1.11%               | 7.49%                    | 1.11%               | 8.76%                  | 4.11%                                    | 4.90%                          | 11.72%             | 10.88%                   |
| Jul 2021        | 5.11%             | 0.59%                         | 5.70%                      | 0.74%               | 6.43%                    | 1.28%               | 6.85%                  | 3.72%                                    | 4.45%                          | 10.97%             | 9.58%                    |
| Jun 2021        | 4.80%             | 0.46%                         | 5.26%                      | 0.67%               | 5.93%                    | 1.34%               | 6.55%                  | 3.06%                                    | 4.72%                          | 9.23%              | 9.02%                    |
| May 2021        | 3.93%             | 0.41%                         | 4.34%                      | 0.54%               | 4.88%                    | 0.70%               | 5.26%                  | 2.55%                                    | 4.64%                          | 8.34%              | 5.68%                    |
| Apr 2021        | 4.37%             | 0.46%                         | 4.83%                      | 0.82%               | 5.65%                    | 0.80%               | 6.36%                  | 1.99%                                    | 5.92%                          | 8.60%              | 7.27%                    |
| Mar 2021        | 4.66%             | 0.43%                         | 5.08%                      | 1.39%               | 6.48%                    | 0.48%               | 7.91%                  | 2.33%                                    | 5.10%                          | 9.77%              | 9.43%                    |

| Feb 2021 | 5.56% | 0.66% | 6.22% | 3.20% | 9.42%  | 1.68% | 11.93% | 4.16% | 6.58% | 12.23% | 14.83% |
|----------|-------|-------|-------|-------|--------|-------|--------|-------|-------|--------|--------|
| Jan 2021 | 5.30% | 0.37% | 5.66% | 8.45% | 14.12% | 6.22% | 17.87% | 6.88% | 9.28% | 15.38% | 19.95% |
| 2021     | 5.35% | 0.58% | 5.93% | 2.07% | 8.00%  | 1.71% | 9.19%  | 4.50% | 6.24% | 11.53% | 11.75% |

| Year /<br>Month | Certified<br>absence | Self-<br>certified<br>absence | Non<br>Covid-19<br>absence | Covid-19<br>absence | Total<br>absence<br>rate | Croom<br>Orthopaedic | Ennis  | Nenagh | St. John's<br>Limerick | UH Limerick | ULHG HQ | UMH Limerick | University<br>of<br>Limerick<br>Hospital<br>Group |
|-----------------|----------------------|-------------------------------|----------------------------|---------------------|--------------------------|----------------------|--------|--------|------------------------|-------------|---------|--------------|---------------------------------------------------|
| Oct 2024        | 6.17%                | 0.64%                         | 6.81%                      | 0.55%               | 7.37%                    | 9.78%                | 9.04%  | 8.78%  | 6.64%                  | 6.79%       | 2.58%   | 9.73%        | 7.37%                                             |
| Sep 2024        | 6.13%                | 0.69%                         | 6.83%                      | 0.73%               | 7.55%                    | 8.04%                | 8.43%  | 9.13%  | 7.98%                  | 7.01%       | 4.63%   | 10.08%       | 7.55%                                             |
| Aug 2024        | 6.11%                | 0.62%                         | 6.72%                      | 1.02%               | 7.74%                    | 6.57%                | 10.32% | 8.39%  | 6.41%                  | 7.53%       | 6.29%   | 9.95%        | 7.74%                                             |
| Jul 2024        | 5.71%                | 0.66%                         | 6.38%                      | 1.42%               | 7.80%                    | 7.07%                | 8.02%  | 9.68%  | 5.46%                  | 7.77%       | 5.07%   | 9.76%        | 7.80%                                             |
| Jun 2024        | 5.86%                | 0.65%                         | 6.51%                      | 1.15%               | 7.66%                    | 7.54%                | 8.01%  | 9.70%  | 7.29%                  | 7.35%       | 4.63%   | 9.28%        | 7.66%                                             |
| May 2024        | 5.62%                | 0.68%                         | 6.30%                      | 0.45%               | 6.75%                    | 5.83%                | 7.22%  | 8.84%  | 6.43%                  | 6.58%       | 3.29%   | 7.58%        | 6.75%                                             |
| Apr 2024        | 5.57%                | 0.68%                         | 6.25%                      | 0.34%               | 6.59%                    | 6.55%                | 5.22%  | 6.39%  | 7.03%                  | 6.35%       | 0.00%   | 9.80%        | 6.59%                                             |
| Mar 2024        | 5.67%                | 0.73%                         | 6.40%                      | 0.40%               | 6.80%                    | 8.51%                | 7.88%  | 7.25%  | 7.33%                  | 6.25%       |         | 8.89%        | 6.80%                                             |
| Feb 2024        | 5.46%                | 0.76%                         | 6.22%                      | 0.47%               | 6.69%                    | 7.77%                | 7.70%  | 7.40%  | 6.88%                  | 6.24%       |         | 8.59%        | 6.69%                                             |
| Jan 2024        | 5.77%                | 0.75%                         | 6.51%                      | 0.77%               | 7.29%                    | 8.99%                | 9.20%  | 8.06%  | 7.79%                  | 6.66%       |         | 9.39%        | 7.29%                                             |
| 2024            | 5.81%                | 0.69%                         | 6.49%                      | 0.73%               | 7.22%                    | 7.68%                | 8.11%  | 8.36%  | 6.90%                  | 6.85%       | 3.74%   | 9.30%        | 7.22%                                             |
| Dec 2023        | 6.24%                | 0.84%                         | 7.09%                      | 0.62%               | 7.70%                    | 10.49%               | 8.63%  | 8.46%  | 8.10%                  | 7.06%       |         | 9.97%        | 7.70%                                             |
| Nov 2023        | 5.52%                | 0.70%                         | 6.22%                      | 0.59%               | 6.81%                    | 8.13%                | 8.84%  | 8.05%  | 7.96%                  | 6.04%       |         | 9.36%        | 6.81%                                             |
| Oct 2023        | 5.78%                | 0.76%                         | 6.54%                      | 0.85%               | 7.39%                    | 9.45%                | 9.29%  | 8.70%  | 8.17%                  | 6.62%       |         | 9.94%        | 7.39%                                             |
| Sep 2023        | 5.90%                | 0.65%                         | 6.55%                      | 1.02%               | 7.57%                    | 8.85%                | 8.96%  | 7.00%  | 8.92%                  | 7.22%       |         | 7.97%        | 7.57%                                             |
| Aug 2023        | 6.06%                | 0.68%                         | 6.73%                      | 1.14%               | 7.88%                    | 9.58%                | 11.05% | 8.33%  | 8.45%                  | 7.05%       |         | 11.33%       | 7.88%                                             |
| Jul 2023        | 5.56%                | 0.62%                         | 6.18%                      | 0.51%               | 6.69%                    | 9.34%                | 6.16%  | 7.82%  | 5.54%                  | 6.15%       |         | 10.23%       | 6.69%                                             |
| Jun 2023        | 5.41%                | 0.55%                         | 5.95%                      | 0.50%               | 6.46%                    | 7.71%                | 7.37%  | 7.56%  | 4.18%                  | 6.01%       |         | 10.44%       | 6.46%                                             |
| May 2023        | 5.77%                | 0.59%                         | 6.36%                      | 0.56%               | 6.91%                    | 7.70%                | 8.11%  | 8.30%  | 5.43%                  | 6.56%       |         | 9.13%        | 6.91%                                             |
| Apr 2023        | 5.89%                | 0.71%                         | 6.60%                      | 0.72%               | 7.32%                    | 6.93%                | 8.97%  | 10.22% | 6.42%                  | 7.08%       |         | 7.49%        | 7.32%                                             |
| Mar 2023        | 5.59%                | 0.77%                         | 6.37%                      | 0.70%               | 7.07%                    | 8.37%                | 7.36%  | 8.01%  | 7.60%                  | 6.77%       |         | 7.32%        | 7.07%                                             |
| Feb 2023        | 5.26%                | 0.72%                         | 5.98%                      | 0.51%               | 6.49%                    | 8.20%                | 6.76%  | 7.28%  | 7.90%                  | 5.91%       |         | 8.23%        | 6.49%                                             |
| Jan 2023        | 6.24%                | 0.72%                         | 6.96%                      | 0.77%               | 7.73%                    | 8.83%                | 8.83%  | 9.35%  | 8.16%                  | 7.11%       |         | 10.26%       | 7.73%                                             |
| 2023            | 5.77%                | 0.69%                         | 6.46%                      | 0.71%               | 7.17%                    | 8.63%                | 8.38%  | 8.25%  | 7.23%                  | 6.63%       |         | 9.33%        | 7.17%                                             |
| Dec 2022        | 6.98%                | 1.06%                         | 8.04%                      | 1.33%               | 9.37%                    | 9.32%                | 10.24% | 9.66%  | 10.69%                 | 8.86%       |         | 12.00%       | 9.37%                                             |
| Nov 2022        | 5.65%                | 0.67%                         | 6.32%                      | 0.88%               | 7.20%                    | 7.60%                | 7.13%  | 6.86%  | 9.33%                  | 6.79%       |         | 8.95%        | 7.20%                                             |
| Oct 2022        | 6.13%                | 0.66%                         | 6.79%                      | 0.82%               | 7.61%                    | 7.75%                | 8.42%  | 7.20%  | 7.91%                  | 7.34%       |         | 9.54%        | 7.61%                                             |
| Sep 2022        | 6.07%                | 0.69%                         | 6.76%                      | 1.10%               | 7.86%                    | 10.63%               | 8.54%  | 6.64%  | 8.03%                  | 7.36%       |         | 10.73%       | 7.86%                                             |
| Aug 2022        | 6.40%                | 0.63%                         | 7.03%                      | 1.10%               | 8.13%                    | 10.38%               | 9.23%  | 8.31%  | 7.50%                  | 7.62%       |         | 11.07%       | 8.13%                                             |
| Jul 2022        | 6.35%                | 0.68%                         | 7.03%                      | 2.30%               | 9.33%                    | 11.39%               | 10.12% | 9.81%  | 8.28%                  | 8.88%       |         | 12.15%       | 9.33%                                             |
| Jun 2022        | 5.79%                | 0.63%                         | 6.42%                      | 2.30%               | 8.72%                    | 10.89%               | 8.78%  | 10.34% | 11.60%                 | 7.97%       |         | 10.00%       | 8.72%                                             |
| May 2022        | 5.54%                | 0.81%                         | 6.35%                      | 1.25%               | 7.61%                    | 9.34%                | 7.12%  | 7.07%  | 11.47%                 | 6.93%       |         | 9.60%        | 7.61%                                             |
| Apr 2022        | 6.20%                | 0.68%                         | 6.89%                      | 2.45%               | 9.34%                    | 7.34%                | 8.20%  | 10.49% | 14.16%                 | 8.72%       |         | 11.54%       | 9.34%                                             |
| Mar 2022        | 6.44%                | 0.72%                         | 7.16%                      | 4.59%               | 11.75%                   | 11.90%               | 13.13% | 11.45% | 11.58%                 | 11.41%      |         | 14.20%       | 11.75%                                            |
| Feb 2022        | 5.79%                | 0.56%                         | 6.36%                      | 3.78%               | 10.13%                   | 7.47%                | 10.98% | 12.87% | 16.92%                 | 9.02%       |         | 13.29%       | 10.13%                                            |
| Jan 2022        | 5.39%                | 0.51%                         | 5.90%                      | 6.35%               | 12.25%                   | 13.03%               | 17.02% | 14.94% | 14.80%                 | 11.23%      |         | 13.76%       | 12.25%                                            |
| 2022            | 6.06%                | 0.69%                         | 6.75%                      | 2.36%               | 9.11%                    | 9.75%                | 9.88%  | 9.58%  | 10.94%                 | 8.51%       |         | 11.44%       | 9.11%                                             |
| Dec 2021        | 5.62%                | 0.59%                         | 6.20%                      | 3.23%               | 9.43%                    | 10.70%               | 10.77% | 7.61%  | 14.80%                 | 8.45%       |         | 12.60%       | 9.43%                                             |
| Nov 2021        | 6.83%                | 1.01%                         | 7.84%                      | 1.92%               | 9.76%                    | 9.99%                | 13.57% | 8.53%  | 11.67%                 | 8.92%       |         | 14.28%       | 9.76%                                             |
| Oct 2021        | 6.16%                | 0.69%                         | 6.86%                      | 1.68%               | 8.54%                    | 9.83%                | 9.83%  | 7.00%  | 10.11%                 | 7.95%       |         | 12.05%       | 8.54%                                             |
| Sep 2021        | 5.88%                | 0.61%                         | 6.49%                      | 1.17%               | 7.66%                    | 10.98%               | 7.73%  | 6.65%  | 8.27%                  | 7.09%       |         | 10.73%       | 7.66%                                             |
| Aug 2021        | 5.73%                | 0.66%                         | 6.38%                      | 1.11%               | 7.49%                    | 10.54%               | 6.81%  | 6.33%  | 7.40%                  | 6.76%       |         | 12.88%       | 7.49%                                             |
| Jul 2021        | 5.11%                | 0.59%                         | 5.70%                      | 0.74%               | 6.43%                    | 8.52%                | 7.96%  | 6.73%  | 6.11%                  | 5.69%       |         | 10.75%       | 6.43%                                             |
| Jun 2021        | 4.80%                | 0.46%                         | 5.26%                      | 0.67%               | 5.93%                    | 7.55%                | 6.14%  | 7.01%  | 5.17%                  | 5.42%       |         | 9.14%        | 5.93%                                             |
| May 2021        | 3.93%                | 0.41%                         | 4.34%                      | 0.54%               | 4.88%                    | 5.64%                | 4.60%  | 6.00%  | 5.43%                  | 4.41%       |         | 7.33%        | 4.88%                                             |
|                 | 0.0070               | J. 71 /U                      |                            |                     |                          |                      |        |        |                        |             |         |              |                                                   |
| Apr 2021        | 4.37%                | 0.46%                         | 4.83%                      | 0.82%               | 5.65%                    | 7.73%                | 5.51%  | 6.33%  | 6.44%                  | 5.08%       |         | 8.21%        | 5.65%                                             |

| Feb 2021 | 5.56% | 0.66% | 6.22% | 3.20% | 9.42%  | 14.80% | 8.72%  | 21.68% | 11.36% | 8.09%  | 8.28  | % 9.42%  |
|----------|-------|-------|-------|-------|--------|--------|--------|--------|--------|--------|-------|----------|
| Jan 2021 | 5.30% | 0.37% | 5.66% | 8.45% | 14.12% | 19.13% | 12.81% | 21.00% | 21.10% | 12.87% | 12.64 | 6 14.12% |
| 2021     | 5.35% | 0.58% | 5.93% | 2.07% | 8.00%  | 10.30% | 8.50%  | 9.47%  | 9.77%  | 7.22%  | 10.55 | 8.00%    |

| Year / Month | Certified<br>absence | Self-<br>certified<br>absence | Non<br>Covid-19<br>absence | Covid-19<br>absence | Total<br>absence<br>rate | Health Service<br>Executive | Section 38<br>Hospitals | University<br>of<br>Limerick<br>Hospital<br>Group |
|--------------|----------------------|-------------------------------|----------------------------|---------------------|--------------------------|-----------------------------|-------------------------|---------------------------------------------------|
| Oct 2024     | 6.17%                | 0.64%                         | 6.81%                      | 0.55%               | 7.37%                    | 7.43%                       | 6.64%                   | 7.37%                                             |
| Sep 2024     | 6.13%                | 0.69%                         | 6.83%                      | 0.73%               | 7.55%                    | 7.52%                       | 7.98%                   | 7.55%                                             |
| Aug 2024     | 6.11%                | 0.62%                         | 6.72%                      | 1.02%               | 7.74%                    | 7.86%                       | 6.41%                   | 7.74%                                             |
| Jul 2024     | 5.71%                | 0.66%                         | 6.38%                      | 1.42%               | 7.80%                    | 8.01%                       | 5.46%                   | 7.80%                                             |
| Jun 2024     | 5.86%                | 0.65%                         | 6.51%                      | 1.15%               | 7.66%                    | 7.69%                       | 7.29%                   | 7.66%                                             |
| May 2024     | 5.62%                | 0.68%                         | 6.30%                      | 0.45%               | 6.75%                    | 6.78%                       | 6.43%                   | 6.75%                                             |
| Apr 2024     | 5.57%                | 0.68%                         | 6.25%                      | 0.34%               | 6.59%                    | 6.56%                       | 7.03%                   | 6.59%                                             |
| Mar 2024     | 5.67%                | 0.73%                         | 6.40%                      | 0.40%               | 6.80%                    | 6.76%                       | 7.33%                   | 6.80%                                             |
| Feb 2024     | 5.46%                | 0.76%                         | 6.22%                      | 0.47%               | 6.69%                    | 6.67%                       | 6.88%                   | 6.69%                                             |
| Jan 2024     | 5.77%                | 0.75%                         | 6.51%                      | 0.77%               | 7.29%                    | 7.25%                       | 7.79%                   | 7.29%                                             |
| 2024         | 5.81%                | 0.69%                         | 6.49%                      | 0.73%               | 7.22%                    | 7.25%                       | 6.90%                   | 7.22%                                             |
| Dec 2023     | 6.24%                | 0.84%                         | 7.09%                      | 0.62%               | 7.70%                    | 7.67%                       | 8.10%                   | 7.70%                                             |
| Nov 2023     | 5.52%                | 0.70%                         | 6.22%                      | 0.59%               | 6.81%                    | 6.72%                       | 7.96%                   | 6.81%                                             |
| Oct 2023     | 5.78%                | 0.76%                         | 6.54%                      | 0.85%               | 7.39%                    | 7.33%                       | 8.17%                   | 7.39%                                             |
| Sep 2023     | 5.90%                | 0.65%                         | 6.55%                      | 1.02%               | 7.57%                    | 7.46%                       | 8.92%                   | 7.57%                                             |
| Aug 2023     | 6.06%                | 0.68%                         | 6.73%                      | 1.14%               | 7.88%                    | 7.83%                       | 8.45%                   | 7.88%                                             |
| Jul 2023     | 5.56%                | 0.62%                         | 6.18%                      | 0.51%               | 6.69%                    | 6.78%                       | 5.54%                   | 6.69%                                             |
| Jun 2023     | 5.41%                | 0.55%                         | 5.95%                      | 0.50%               | 6.46%                    | 6.66%                       | 4.18%                   | 6.46%                                             |
| May 2023     | 5.77%                | 0.59%                         | 6.36%                      | 0.56%               | 6.91%                    | 7.04%                       | 5.43%                   | 6.91%                                             |
| Apr 2023     | 5.89%                | 0.71%                         | 6.60%                      | 0.72%               | 7.32%                    | 7.40%                       | 6.42%                   | 7.32%                                             |
| Mar 2023     | 5.59%                | 0.77%                         | 6.37%                      | 0.70%               | 7.07%                    | 7.02%                       | 7.60%                   | 7.07%                                             |
| Feb 2023     | 5.26%                | 0.72%                         | 5.98%                      | 0.51%               | 6.49%                    | 6.37%                       | 7.90%                   | 6.49%                                             |
| Jan 2023     | 6.24%                | 0.72%                         | 6.96%                      | 0.77%               | 7.73%                    | 7.69%                       | 8.16%                   | 7.73%                                             |
| 2023         | 5.77%                | 0.69%                         | 6.46%                      | 0.71%               | 7.17%                    | 7.17%                       | 7.23%                   | 7.17%                                             |
| Dec 2022     | 6.98%                | 1.06%                         | 8.04%                      | 1.33%               | 9.37%                    | 9.26%                       | 10.69%                  | 9.37%                                             |
| Nov 2022     | 5.65%                | 0.67%                         | 6.32%                      | 0.88%               | 7.20%                    | 7.03%                       | 9.33%                   | 7.20%                                             |
| Oct 2022     | 6.13%                | 0.66%                         | 6.79%                      | 0.82%               | 7.61%                    | 7.59%                       | 7.91%                   | 7.61%                                             |
| Sep 2022     | 6.07%                | 0.69%                         | 6.76%                      | 1.10%               | 7.86%                    | 7.85%                       | 8.03%                   | 7.86%                                             |
| Aug 2022     | 6.40%                | 0.63%                         | 7.03%                      | 1.10%               | 8.13%                    | 8.19%                       | 7.50%                   | 8.13%                                             |

| Jul 2022 | 6.35% | 0.68% | 7.03% | 2.30% | 9.33%  | 9.42%  | 8.28%  | 9.33%  |
|----------|-------|-------|-------|-------|--------|--------|--------|--------|
| Jun 2022 | 5.79% | 0.63% | 6.42% | 2.30% | 8.72%  | 8.50%  | 11.60% | 8.72%  |
| May 2022 | 5.54% | 0.81% | 6.35% | 1.25% | 7.61%  | 7.32%  | 11.47% | 7.61%  |
| Apr 2022 | 6.20% | 0.68% | 6.89% | 2.45% | 9.34%  | 8.95%  | 14.16% | 9.34%  |
| Mar 2022 | 6.44% | 0.72% | 7.16% | 4.59% | 11.75% | 11.77% | 11.58% | 11.75% |
| Feb 2022 | 5.79% | 0.56% | 6.36% | 3.78% | 10.13% | 9.60%  | 16.92% | 10.13% |
| Jan 2022 | 5.39% | 0.51% | 5.90% | 6.35% | 12.25% | 12.05% | 14.80% | 12.25% |
| 2022     | 6.06% | 0.69% | 6.75% | 2.36% | 9.11%  | 8.96%  | 10.94% | 9.11%  |
| Dec 2021 | 5.62% | 0.59% | 6.20% | 3.23% | 9.43%  | 8.99%  | 14.80% | 9.43%  |
| Nov 2021 | 6.83% | 1.01% | 7.84% | 1.92% | 9.76%  | 9.64%  | 11.67% | 9.76%  |
| Oct 2021 | 6.16% | 0.69% | 6.86% | 1.68% | 8.54%  | 8.43%  | 10.11% | 8.54%  |
| Sep 2021 | 5.88% | 0.61% | 6.49% | 1.17% | 7.66%  | 7.62%  | 8.27%  | 7.66%  |
| Aug 2021 | 5.73% | 0.66% | 6.38% | 1.11% | 7.49%  | 7.49%  | 7.40%  | 7.49%  |
| Jul 2021 | 5.11% | 0.59% | 5.70% | 0.74% | 6.43%  | 6.46%  | 6.11%  | 6.43%  |
| Jun 2021 | 4.80% | 0.46% | 5.26% | 0.67% | 5.93%  | 5.99%  | 5.17%  | 5.93%  |
| May 2021 | 3.93% | 0.41% | 4.34% | 0.54% | 4.88%  | 4.84%  | 5.43%  | 4.88%  |
| Apr 2021 | 4.37% | 0.46% | 4.83% | 0.82% | 5.65%  | 5.59%  | 6.44%  | 5.65%  |
| Mar 2021 | 4.66% | 0.43% | 5.08% | 1.39% | 6.48%  | 6.35%  | 8.34%  | 6.48%  |