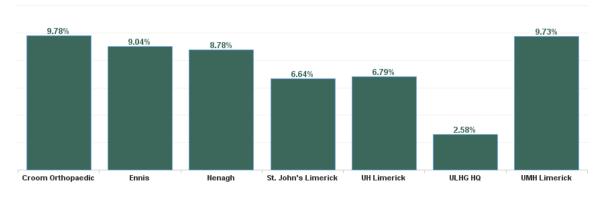

#### Total Absence Rate

# October 2024

| Health Service Absence Rate - by<br>Hospital : Oct 2024 | Certified<br>absence | Self-<br>certified<br>absence | Non<br>Covid-19<br>absence | Covid-19<br>absence | Total<br>absence<br>rate |
|---------------------------------------------------------|----------------------|-------------------------------|----------------------------|---------------------|--------------------------|
| University of Limerick Hospital Group                   | 6.17%                | 0.64%                         | 6.81%                      | 0.55%               | 7.37%                    |
| Croom Orthopaedic                                       | 8.92%                | 0.46%                         | 9.38%                      | 0.40%               | 9.78%                    |
| Ennis                                                   | 7.76%                | 0.58%                         | 8.34%                      | 0.70%               | 9.04%                    |
| Nenagh                                                  | 7.21%                | 0.65%                         | 7.86%                      | 0.92%               | 8.78%                    |
| St. John's Limerick                                     | 4.58%                | 0.46%                         | 5.05%                      | 1.60%               | 6.64%                    |
| UH Limerick                                             | 5.68%                | 0.66%                         | 6.34%                      | 0.45%               | 6.79%                    |
| ULHG HQ                                                 | 2.58%                | 0.00%                         | 2.58%                      | 0.00%               | 2.58%                    |
| UMH Limerick                                            | 8.79%                | 0.84%                         | 9.63%                      | 0.10%               | 9.73%                    |