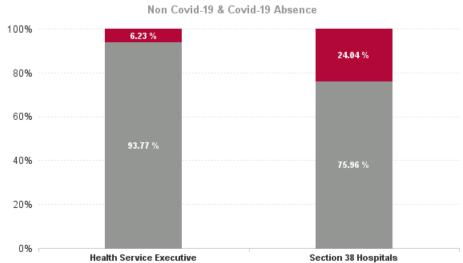

# October 2024

| Health Service Absence Rate - by<br>Admin : Oct 2024 | Certified<br>absence | Self-<br>certified<br>absence | Non<br>Covid-19<br>absence | Covid-19<br>absence | Total<br>absence<br>rate |
|------------------------------------------------------|----------------------|-------------------------------|----------------------------|---------------------|--------------------------|
| University of Limerick Hospital Group                | 6.17%                | 0.64%                         | 6.81%                      | 0.55%               | 7.37%                    |
| Croom Orthopaedic                                    | 8.92%                | 0.46%                         | 9.38%                      | 0.40%               | 9.78%                    |
| Ennis                                                | 7.76%                | 0.58%                         | 8.34%                      | 0.70%               | 9.04%                    |
| Nenagh                                               | 7.21%                | 0.65%                         | 7.86%                      | 0.92%               | 8.78%                    |
| UH Limerick                                          | 5.68%                | 0.66%                         | 6.34%                      | 0.45%               | 6.79%                    |
| ULHG HQ                                              | 2.58%                | 0.00%                         | 2.58%                      | 0.00%               | 2.58%                    |
| UMH Limerick                                         | 8.79%                | 0.84%                         | 9.63%                      | 0.10%               | 9.73%                    |
| Health Service Executive                             | 6.31%                | 0.65%                         | 6.97%                      | 0.46%               | 7.43%                    |
| St. John's Limerick                                  | 4.58%                | 0.46%                         | 5.05%                      | 1.60%               | 6.64%                    |
| Section 38 Hospitals                                 | 4.58%                | 0.46%                         | 5.05%                      | 1.60%               | 6.64%                    |