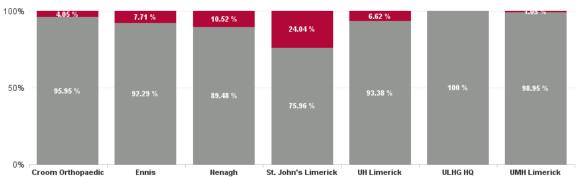

#### Total COVID Absence Rate

Health &

**Social Care** 

Professional

0.30%

0.00%

0.00%

2.42%

| Health Service Absence Rate -<br>by Care Group: Oct 2024 | Certified<br>absence | Self- certified<br>absence | Non Covid-19<br>absence | Covid-19<br>absence | Total<br>absence rate | % Non<br>Covid-19<br>absence | % Covid-19<br>absence |
|----------------------------------------------------------|----------------------|----------------------------|-------------------------|---------------------|-----------------------|------------------------------|-----------------------|
| University of Limerick Hospital Gr                       | 6.17%                | 0.64%                      | 6.81%                   | 0.55%               | 7.37%                 | 92.47%                       | 7.53%                 |
| Croom Orthopaedic                                        | 8.92%                | 0.46%                      | 9.38%                   | 0.40%               | 9.78%                 | 95.95%                       | 4.05%                 |
| Ennis                                                    | 7.76%                | 0.58%                      | 8.34%                   | 0.70%               | 9.04%                 | 92.29%                       | 7.71%                 |
| Nenagh                                                   | 7.21%                | 0.65%                      | 7.86%                   | 0.92%               | 8.78%                 | 89.48%                       | 10.52%                |
| St. John's Limerick                                      | 4.58%                | 0.46%                      | 5.05%                   | 1.60%               | 6.64%                 | 75.96%                       | 24.04%                |
| UH Limerick                                              | 5.68%                | 0.66%                      | 6.34%                   | 0.45%               | 6.79%                 | 93.38%                       | 6.62%                 |
| ULHG HQ                                                  | 2.58%                | 0.00%                      | 2.58%                   | 0.00%               | 2.58%                 | 100.00%                      | 0.00%                 |
| UMH Limerick                                             | 8.79%                | 0.84%                      | 9.63%                   | 0.10%               | 9.73%                 | 98.95%                       | 1.05%                 |