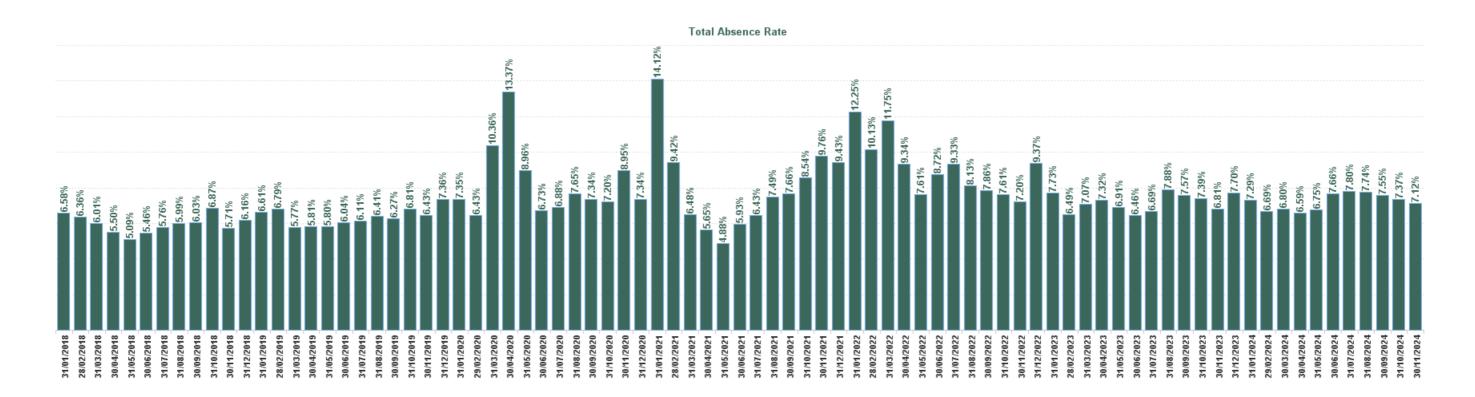

| Year /<br>Month | Certified<br>absence | Self-<br>certified<br>absence | Non<br>Covid-19<br>absence | Covid-19<br>absence | Total<br>absence<br>rate | Medical &<br>Dental | Nursing &<br>Midwifery | Health &<br>Social Care<br>Professionals | Management &<br>Administrative | General<br>Support | Patient &<br>Client Care |
|-----------------|----------------------|-------------------------------|----------------------------|---------------------|--------------------------|---------------------|------------------------|------------------------------------------|--------------------------------|--------------------|--------------------------|
| Nov 2024        | 6.08%                | 0.65%                         | 6.73%                      | 0.39%               | 7.12%                    | 1.44%               | 7.18%                  | 5.19%                                    | 7.48%                          | 12.05%             | 9.02%                    |
| Oct 2024        | 6.17%                | 0.64%                         | 6.81%                      | 0.55%               | 7.37%                    | 1.33%               | 7.69%                  | 4.82%                                    | 8.22%                          | 11.98%             | 9.22%                    |
| Sep 2024        | 6.13%                | 0.69%                         | 6.83%                      | 0.73%               | 7.55%                    | 1.59%               | 8.00%                  | 5.99%                                    | 7.99%                          | 11.58%             | 9.66%                    |
| Aug 2024        | 6.11%                | 0.62%                         | 6.72%                      | 1.02%               | 7.74%                    | 1.91%               | 8.23%                  | 5.62%                                    | 8.60%                          | 10.92%             | 10.14%                   |
| Jul 2024        | 5.71%                | 0.66%                         | 6.38%                      | 1.42%               | 7.80%                    | 1.38%               | 8.25%                  | 5.59%                                    | 8.35%                          | 11.86%             | 10.90%                   |
| Jun 2024        | 5.86%                | 0.65%                         | 6.51%                      | 1.15%               | 7.66%                    | 1.14%               | 7.87%                  | 5.90%                                    | 7.23%                          | 12.00%             | 10.80%                   |
| May 2024        | 5.62%                | 0.68%                         | 6.30%                      | 0.45%               | 6.75%                    | 1.44%               | 7.12%                  | 5.15%                                    | 6.48%                          | 10.26%             | 9.12%                    |
| Apr 2024        | 5.57%                | 0.68%                         | 6.25%                      | 0.34%               | 6.59%                    | 1.28%               | 7.02%                  | 4.58%                                    | 5.73%                          | 10.74%             | 9.03%                    |
| Mar 2024        | 5.67%                | 0.73%                         | 6.40%                      | 0.40%               | 6.80%                    | 1.53%               | 7.14%                  | 4.17%                                    | 5.75%                          | 11.21%             | 9.63%                    |
| Feb 2024        | 5.46%                | 0.76%                         | 6.22%                      | 0.47%               | 6.69%                    | 1.49%               | 7.33%                  | 4.06%                                    | 5.76%                          | 10.53%             | 9.34%                    |
| Jan 2024        | 5.77%                | 0.75%                         | 6.51%                      | 0.77%               | 7.29%                    | 1.21%               | 7.66%                  | 5.74%                                    | 6.54%                          | 11.55%             | 10.49%                   |
| 2024            | 5.83%                | 0.68%                         | 6.51%                      | 0.70%               | 7.21%                    | 1.43%               | 7.59%                  | 5.16%                                    | 7.11%                          | 11.34%             | 9.76%                    |
| Dec 2023        | 6.24%                | 0.84%                         | 7.09%                      | 0.62%               | 7.70%                    | 1.04%               | 8.32%                  | 6.20%                                    | 7.53%                          | 10.53%             | 10.89%                   |
| Nov 2023        | 5.52%                | 0.70%                         | 6.22%                      | 0.59%               | 6.81%                    | 1.41%               | 7.38%                  | 4.63%                                    | 6.86%                          | 10.11%             | 9.19%                    |
| Oct 2023        | 5.78%                | 0.76%                         | 6.54%                      | 0.85%               | 7.39%                    | 1.51%               | 8.14%                  | 5.38%                                    | 7.17%                          | 10.91%             | 9.65%                    |
| Sep 2023        | 5.90%                | 0.65%                         | 6.55%                      | 1.02%               | 7.57%                    | 1.63%               | 8.35%                  | 4.90%                                    | 6.93%                          | 11.50%             | 10.59%                   |
| Aug 2023        | 6.06%                | 0.68%                         | 6.73%                      | 1.14%               | 7.88%                    | 1.83%               | 9.42%                  | 4.93%                                    | 5.80%                          | 11.54%             | 11.07%                   |
| Jul 2023        | 5.56%                | 0.62%                         | 6.18%                      | 0.51%               | 6.69%                    | 1.65%               | 7.78%                  | 4.20%                                    | 4.71%                          | 9.90%              | 9.18%                    |
| Jun 2023        | 5.41%                | 0.55%                         | 5.95%                      | 0.50%               | 6.46%                    | 1.41%               | 7.84%                  | 3.86%                                    | 4.13%                          | 9.20%              | 9.17%                    |
| May 2023        | 5.77%                | 0.59%                         | 6.36%                      | 0.56%               | 6.91%                    | 1.28%               | 8.72%                  | 4.18%                                    | 5.26%                          | 8.83%              | 9.33%                    |
| Apr 2023        | 5.89%                | 0.71%                         | 6.60%                      | 0.72%               | 7.32%                    | 1.99%               | 8.94%                  | 4.47%                                    | 4.92%                          | 8.38%              | 11.93%                   |
| Mar 2023        | 5.59%                | 0.77%                         | 6.37%                      | 0.70%               | 7.07%                    | 1.54%               | 8.38%                  | 5.90%                                    | 4.45%                          | 9.69%              | 10.84%                   |
| Feb 2023        | 5.26%                | 0.72%                         | 5.98%                      | 0.51%               | 6.49%                    | 1.27%               | 7.52%                  | 6.29%                                    | 4.15%                          | 9.16%              | 9.03%                    |
| Jan 2023        | 6.24%                | 0.72%                         | 6.96%                      | 0.77%               | 7.73%                    | 1.22%               | 8.94%                  | 6.79%                                    | 6.11%                          | 9.92%              | 11.44%                   |
| 2023            | 5.77%                | 0.69%                         | 6.46%                      | 0.71%               | 7.17%                    | 1.49%               | 8.32%                  | 5.15%                                    | 5.69%                          | 9.97%              | 10.18%                   |
| Dec 2022        | 6.98%                | 1.06%                         | 8.04%                      | 1.33%               | 9.37%                    | 2.04%               | 10.19%                 | 9.30%                                    | 8.44%                          | 11.88%             | 13.01%                   |
| Nov 2022        | 5.65%                | 0.67%                         | 6.32%                      | 0.88%               | 7.20%                    | 1.74%               | 8.18%                  | 5.48%                                    | 5.54%                          | 9.06%              | 12.17%                   |
| Oct 2022        | 6.13%                | 0.66%                         | 6.79%                      | 0.82%               | 7.61%                    | 2.24%               | 8.21%                  | 6.15%                                    | 6.60%                          | 10.37%             | 10.60%                   |
| Sep 2022        | 6.07%                | 0.69%                         | 6.76%                      | 1.10%               | 7.86%                    | 1.08%               | 9.10%                  | 6.06%                                    | 6.25%                          | 11.13%             | 10.61%                   |
| Aug 2022        | 6.40%                | 0.63%                         | 7.03%                      | 1.10%               | 8.13%                    | 1.70%               | 9.23%                  | 6.16%                                    | 6.42%                          | 10.80%             | 12.51%                   |
| Jul 2022        | 6.35%                | 0.68%                         | 7.03%                      | 2.30%               | 9.33%                    | 2.55%               | 10.10%                 | 8.39%                                    | 7.24%                          | 11.57%             | 15.51%                   |
| Jun 2022        | 5.79%                | 0.63%                         | 6.42%                      | 2.30%               | 8.72%                    | 3.24%               | 9.73%                  | 8.11%                                    | 6.17%                          | 10.66%             | 13.74%                   |
| May 2022        | 5.54%                | 0.81%                         | 6.35%                      | 1.25%               | 7.61%                    | 1.30%               | 8.09%                  | 7.93%                                    | 5.99%                          | 10.58%             | 11.92%                   |
| Apr 2022        | 6.20%                | 0.68%                         | 6.89%                      | 2.45%               | 9.34%                    | 1.96%               | 10.24%                 | 7.77%                                    | 7.73%                          | 12.20%             | 13.87%                   |
| Mar 2022        | 6.44%                | 0.72%                         | 7.16%                      | 4.59%               | 11.75%                   | 3.85%               | 13.49%                 | 10.92%                                   | 10.72%                         | 14.18%             | 13.40%                   |
| Feb 2022        | 5.79%                | 0.56%                         | 6.36%                      | 3.78%               | 10.13%                   | 3.56%               | 11.61%                 | 7.84%                                    | 8.55%                          | 13.78%             | 11.49%                   |
| Jan 2022        | 5.39%                | 0.51%                         | 5.90%                      | 6.35%               | 12.25%                   | 3.42%               | 13.53%                 | 9.22%                                    | 9.90%                          | 17.13%             | 16.40%                   |
| 2022            | 6.06%                | 0.69%                         | 6.75%                      | 2.36%               | 9.11%                    | 2.38%               | 10.15%                 | 7.79%                                    | 7.46%                          | 11.92%             | 12.94%                   |
| Dec 2021        | 5.62%                | 0.59%                         | 6.20%                      | 3.23%               | 9.43%                    | 1.91%               | 10.01%                 | 7.16%                                    | 9.05%                          | 13.34%             | 12.76%                   |
| Nov 2021        | 6.83%                | 1.01%                         | 7.84%                      | 1.92%               | 9.76%                    | 1.62%               | 10.97%                 | 6.60%                                    | 9.06%                          | 13.67%             | 14.11%                   |
| Oct 2021        | 6.16%                | 0.69%                         | 6.86%                      | 1.68%               | 8.54%                    | 1.69%               | 9.17%                  | 6.14%                                    | 5.72%                          | 12.86%             | 14.35%                   |
| Sep 2021        | 5.88%                | 0.61%                         | 6.49%                      | 1.17%               | 7.66%                    | 1.75%               | 8.53%                  | 5.08%                                    | 5.08%                          | 11.65%             | 12.77%                   |
| Aug 2021        | 5.73%                | 0.66%                         | 6.38%                      | 1.11%               | 7.49%                    | 1.11%               | 8.76%                  | 4.11%                                    | 4.90%                          | 11.72%             | 10.88%                   |
| Jul 2021        | 5.11%                | 0.59%                         | 5.70%                      | 0.74%               | 6.43%                    | 1.28%               | 6.85%                  | 3.72%                                    | 4.45%                          | 10.97%             | 9.58%                    |
| Jun 2021        | 4.80%                | 0.46%                         | 5.26%                      | 0.67%               | 5.93%                    | 1.34%               | 6.55%                  | 3.06%                                    | 4.72%                          | 9.23%              | 9.02%                    |
| May 2021        | 3.93%                | 0.41%                         | 4.34%                      | 0.54%               | 4.88%                    | 0.70%               | 5.26%                  | 2.55%                                    | 4.64%                          | 8.34%              | 5.68%                    |
| Apr 2021        | 4.37%                | 0.46%                         | 4.83%                      | 0.82%               | 5.65%                    | 0.80%               | 6.36%                  | 1.99%                                    | 5.92%                          | 8.60%              | 7.27%                    |

| 2021     | 5.35% | 0.58% | 5.93% | 2.07% | 8.00%  | 1.71% | 9.19%  | 4.50% | 6.24% | 11.53% | 11.75% |
|----------|-------|-------|-------|-------|--------|-------|--------|-------|-------|--------|--------|
| Jan 2021 | 5.30% | 0.37% | 5.66% | 8.45% | 14.12% | 6.22% | 17.87% | 6.88% | 9.28% | 15.38% | 19.95% |
| Feb 2021 | 5.56% | 0.66% | 6.22% | 3.20% | 9.42%  | 1.68% | 11.93% | 4.16% | 6.58% | 12.23% | 14.83% |
| Mar 2021 | 4.66% | 0.43% | 5.08% | 1.39% | 6.48%  | 0.48% | 7.91%  | 2.33% | 5.10% | 9.77%  | 9.43%  |

**Total Absence Rate** 