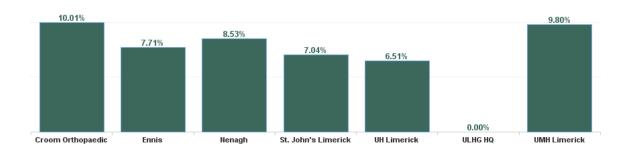

% of Absence Non Covid-19 / Covid-19

| Year / Month | Certified<br>absence | Self-<br>certified<br>absence | Non<br>Covid-19<br>absence | Covid-19<br>absence | Total<br>absence<br>rate | Health Service<br>Executive | Section 38<br>Hospitals | University<br>of<br>Limerick<br>Hospital<br>Group |
|--------------|----------------------|-------------------------------|----------------------------|---------------------|--------------------------|-----------------------------|-------------------------|---------------------------------------------------|
| Nov 2024     | 6.08%                | 0.65%                         | 6.73%                      | 0.39%               | 7.12%                    | 7.13%                       | 7.04%                   | 7.12                                              |
| Oct 2024     | 6.17%                | 0.64%                         | 6.81%                      | 0.55%               | 7.37%                    | 7.43%                       | 6.64%                   | 7.37                                              |
| Sep 2024     | 6.13%                | 0.69%                         | 6.83%                      | 0.73%               | 7.55%                    | 7.52%                       | 7.98%                   | 7.55                                              |
| Aug 2024     | 6.11%                | 0.62%                         | 6.72%                      | 1.02%               | 7.74%                    | 7.86%                       | 6.41%                   | 7.74                                              |
| Jul 2024     | 5.71%                | 0.66%                         | 6.38%                      | 1.42%               | 7.80%                    | 8.01%                       | 5.46%                   | 7.80                                              |
| Jun 2024     | 5.86%                | 0.65%                         | 6.51%                      | 1.15%               | 7.66%                    | 7.69%                       | 7.29%                   | 7.66                                              |
| May 2024     | 5.62%                | 0.68%                         | 6.30%                      | 0.45%               | 6.75%                    | 6.78%                       | 6.43%                   | 6.75                                              |
| Apr 2024     | 5.57%                | 0.68%                         | 6.25%                      | 0.34%               | 6.59%                    | 6.56%                       | 7.03%                   | 6.59                                              |
| Mar 2024     | 5.67%                | 0.73%                         | 6.40%                      | 0.40%               | 6.80%                    | 6.76%                       | 7.33%                   | 6.8                                               |
| Feb 2024     | 5.46%                | 0.76%                         | 6.22%                      | 0.47%               | 6.69%                    | 6.67%                       | 6.88%                   | 6.69                                              |
| Jan 2024     | 5.77%                | 0.75%                         | 6.51%                      | 0.77%               | 7.29%                    | 7.25%                       | 7.79%                   | 7.29                                              |
| 2024         | 5.83%                | 0.68%                         | 6.51%                      | 0.70%               | 7.21%                    | 7.24%                       | 6.91%                   | 7.2                                               |
| Dec 2023     | 6.24%                | 0.84%                         | 7.09%                      | 0.62%               | 7.70%                    | 7.67%                       | 8.10%                   | 7.7                                               |
| Nov 2023     | 5.52%                | 0.70%                         | 6.22%                      | 0.59%               | 6.81%                    | 6.72%                       | 7.96%                   | 6.8                                               |
| Oct 2023     | 5.78%                | 0.76%                         | 6.54%                      | 0.85%               | 7.39%                    | 7.33%                       | 8.17%                   | 7.3                                               |
| Sep 2023     | 5.90%                | 0.65%                         | 6.55%                      | 1.02%               | 7.57%                    | 7.46%                       | 8.92%                   | 7.5                                               |
| Aug 2023     | 6.06%                | 0.68%                         | 6.73%                      | 1.14%               | 7.88%                    | 7.83%                       | 8.45%                   | 7.8                                               |
| Jul 2023     | 5.56%                | 0.62%                         | 6.18%                      | 0.51%               | 6.69%                    | 6.78%                       | 5.54%                   | 6.6                                               |
| Jun 2023     | 5.41%                | 0.55%                         | 5.95%                      | 0.50%               | 6.46%                    | 6.66%                       | 4.18%                   | 6.4                                               |
| May 2023     | 5.77%                | 0.59%                         | 6.36%                      | 0.56%               | 6.91%                    | 7.04%                       | 5.43%                   | 6.9                                               |
| Apr 2023     | 5.89%                | 0.71%                         | 6.60%                      | 0.72%               | 7.32%                    | 7.40%                       | 6.42%                   | 7.3                                               |
| Mar 2023     | 5.59%                | 0.77%                         | 6.37%                      | 0.70%               | 7.07%                    | 7.02%                       | 7.60%                   | 7.0                                               |
| Feb 2023     | 5.26%                | 0.72%                         | 5.98%                      | 0.51%               | 6.49%                    | 6.37%                       | 7.90%                   | 6.4                                               |
| Jan 2023     | 6.24%                | 0.72%                         | 6.96%                      | 0.77%               | 7.73%                    | 7.69%                       | 8.16%                   | 7.7                                               |
| 2023         | 5.77%                | 0.69%                         | 6.46%                      | 0.71%               | 7.17%                    | 7.17%                       | 7.23%                   | 7.1                                               |
| Dec 2022     | 6.98%                | 1.06%                         | 8.04%                      | 1.33%               | 9.37%                    | 9.26%                       | 10.69%                  | 9.3                                               |
| Nov 2022     | 5.65%                | 0.67%                         | 6.32%                      | 0.88%               | 7.20%                    | 7.03%                       | 9.33%                   | 7.2                                               |
| Oct 2022     | 6.13%                | 0.66%                         | 6.79%                      | 0.82%               | 7.61%                    | 7.59%                       | 7.91%                   | 7.6                                               |
| Sep 2022     | 6.07%                | 0.69%                         | 6.76%                      | 1.10%               | 7.86%                    | 7.85%                       | 8.03%                   | 7.80                                              |

| Health Service Absence Rate -<br>by Care Group: Nov 2024 | Certified<br>absence | Self- certified<br>absence | Non Covid-19<br>absence | Covid-19<br>absence | Total<br>absence rate | % Non<br>Covid-19<br>absence | % Covid-19<br>absence |
|----------------------------------------------------------|----------------------|----------------------------|-------------------------|---------------------|-----------------------|------------------------------|-----------------------|
| University of Limerick Hospital Gr                       | 6.08%                | 0.65%                      | 6.73%                   | 0.39%               | 7.12%                 | 94.46%                       | 5.54%                 |
| Croom Orthopaedic                                        | 9.41%                | 0.42%                      | 9.84%                   | 0.17%               | 10.01%                | 98.31%                       | 1.69%                 |
| Ennis                                                    | 6.58%                | 0.57%                      | 7.15%                   | 0.56%               | 7.71%                 | 92.70%                       | 7.30%                 |
| Nenagh                                                   | 7.16%                | 0.71%                      | 7.87%                   | 0.66%               | 8.53%                 | 92.26%                       | 7.74%                 |
| St. John's Limerick                                      | 4.80%                | 0.48%                      | 5.28%                   | 1.76%               | 7.04%                 | 75.00%                       | 25.00%                |
| UH Limerick                                              | 5.58%                | 0.69%                      | 6.27%                   | 0.24%               | 6.51%                 | 96.35%                       | 3.65%                 |
| ULHG HQ                                                  | 0.00%                | 0.00%                      | 0.00%                   | 0.00%               | 0.00%                 | #DIV/0                       | #DIV/0                |
| UMH Limerick                                             | 8.88%                | 0.70%                      | 9.58%                   | 0.23%               | 9.80%                 | 97.69%                       | 2.31%                 |