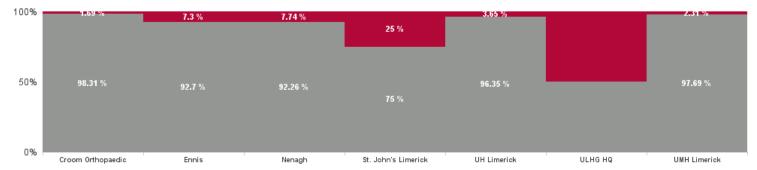

Total COVID Absence Rate

| Health Service Absence Rate - by<br>Admin : Nov 2024 | Certified<br>absence | Self-<br>certified<br>absence | Non<br>Covid-19<br>absence | Covid-19<br>absence | Total<br>absence<br>rate | Medical &<br>Dental | Nursing &<br>Midwifery | Health &<br>Social<br>Care<br>Profession<br>als | Manageme<br>nt &<br>Administra<br>tive | General<br>Support | Patient &<br>Client Care |
|------------------------------------------------------|----------------------|-------------------------------|----------------------------|---------------------|--------------------------|---------------------|------------------------|-------------------------------------------------|----------------------------------------|--------------------|--------------------------|
| University of Limerick Hospital Group                | 6.08%                | 0.65%                         | 6.73%                      | 0.39%               | 7.12%                    | 1.44%               | 7.18%                  | 5.19%                                           | 7.48%                                  | 12.05%             | 9.02%                    |
| Croom Orthopaedic                                    | 9.41%                | 0.42%                         | 9.84%                      | 0.17%               | 10.01%                   | 3.02%               | 10.02%                 | 16.66%                                          | 10.10%                                 | 12.84%             | 10.55%                   |
| Ennis                                                | 6.58%                | 0.57%                         | 7.15%                      | 0.56%               | 7.71%                    | 4.79%               | 6.80%                  | 6.14%                                           | 9.91%                                  | 11.65%             | 4.62%                    |
| Nenagh                                               | 7.16%                | 0.71%                         | 7.87%                      | 0.66%               | 8.53%                    | 0.00%               | 9.22%                  | 13.68%                                          | 7.70%                                  | 2.43%              | 13.26%                   |
| UH Limerick                                          | 5.58%                | 0.69%                         | 6.27%                      | 0.24%               | 6.51%                    | 1.24%               | 6.80%                  | 4.59%                                           | 7.57%                                  | 10.73%             | 8.45%                    |
| ULHG HQ                                              | 0.00%                | 0.00%                         | 0.00%                      | 0.00%               | 0.00%                    |                     | 0.00%                  |                                                 | 0.00%                                  |                    |                          |
| UMH Limerick                                         | 8.88%                | 0.70%                         | 9.58%                      | 0.23%               | 9.80%                    | 2.57%               | 7.80%                  | 1.84%                                           | 8.10%                                  | 25.33%             | 10.65%                   |
| Health Service Executive                             | 6.19%                | 0.66%                         | 6.85%                      | 0.28%               | 7.13%                    | 1.49%               | 7.28%                  | 5.35%                                           | 7.61%                                  | 11.49%             | 9.35%                    |
| St. John's Limerick                                  | 4.80%                | 0.48%                         | 5.28%                      | 1.76%               | 7.04%                    | 0.55%               | 6.15%                  | 2.94%                                           | 6.28%                                  | 20.09%             | 6.16%                    |
| Section 38 Hospitals                                 | 4.80%                | 0.48%                         | 5.28%                      | 1.76%               | 7.04%                    | 0.55%               | 6.15%                  | 2.94%                                           | 6.28%                                  | 20.09%             | 6.16%                    |