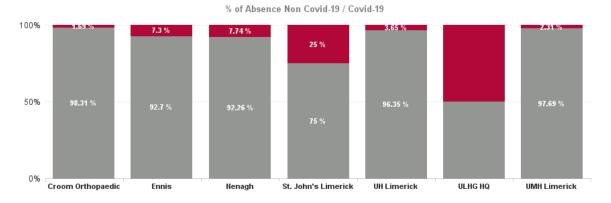

Total COVID Absence Rate

| Health Service Absence Rate - by<br>Admin : Nov 2024 | Certified<br>absence | Self-<br>certified<br>absence | Non<br>Covid-19<br>absence | Covid-19<br>absence | Total<br>absence<br>rate | Medical &<br>Dental | Nursing &<br>Midwifery | Health &<br>Social<br>Care<br>Profession<br>als | Manageme<br>nt &<br>Administra<br>tive | General<br>Support | Patient &<br>Client Care |
|------------------------------------------------------|----------------------|-------------------------------|----------------------------|---------------------|--------------------------|---------------------|------------------------|-------------------------------------------------|----------------------------------------|--------------------|--------------------------|
| University of Limerick Hospital Group                | 6.08%                | 0.65%                         | 6.73%                      | 0.39%               | 7.12%                    | 1.44%               | 7.18%                  | 5.19%                                           | 7.48%                                  | 12.05%             | 9.02%                    |
| Croom Orthopaedic                                    | 9.41%                | 0.42%                         | 9.84%                      | 0.17%               | 10.01%                   | 3.02%               | 10.02%                 | 16.66%                                          | 10.10%                                 | 12.84%             | 10.55%                   |
| Ennis                                                | 6.58%                | 0.57%                         | 7.15%                      | 0.56%               | 7.71%                    | 4.79%               | 6.80%                  | 6.14%                                           | 9.91%                                  | 11.65%             | 4.62%                    |
| Nenagh                                               | 7.16%                | 0.71%                         | 7.87%                      | 0.66%               | 8.53%                    | 0.00%               | 9.22%                  | 13.68%                                          | 7.70%                                  | 2.43%              | 13.26%                   |
| UH Limerick                                          | 5.58%                | 0.69%                         | 6.27%                      | 0.24%               | 6.51%                    | 1.24%               | 6.80%                  | 4.59%                                           | 7.57%                                  | 10.73%             | 8.45%                    |
| ULHG HQ                                              | 0.00%                | 0.00%                         | 0.00%                      | 0.00%               | 0.00%                    |                     | 0.00%                  |                                                 | 0.00%                                  |                    |                          |
| UMH Limerick                                         | 8.88%                | 0.70%                         | 9.58%                      | 0.23%               | 9.80%                    | 2.57%               | 7.80%                  | 1.84%                                           | 8.10%                                  | 25.33%             | 10.65%                   |
| Health Service Executive                             | 6.19%                | 0.66%                         | 6.85%                      | 0.28%               | 7.13%                    | 1.49%               | 7.28%                  | 5.35%                                           | 7.61%                                  | 11.49%             | 9.35%                    |
| St. John's Limerick                                  | 4.80%                | 0.48%                         | 5.28%                      | 1.76%               | 7.04%                    | 0.55%               | 6.15%                  | 2.94%                                           | 6.28%                                  | 20.09%             | 6.16%                    |
| Section 38 Hospitals                                 | 4.80%                | 0.48%                         | 5.28%                      | 1.76%               | 7.04%                    | 0.55%               | 6.15%                  | 2.94%                                           | 6.28%                                  | 20.09%             | 6.16%                    |

| Health Service Absence Rate -<br>by Care Group: Nov 2024 | Certified<br>absence | Self- certified<br>absence | Non Covid-19<br>absence | Covid-19<br>absence | Total<br>absence rate | % Non<br>Covid-19<br>absence | % Covid-19<br>absence |
|----------------------------------------------------------|----------------------|----------------------------|-------------------------|---------------------|-----------------------|------------------------------|-----------------------|
| University of Limerick Hospital Gr                       | 6.08%                | 0.65%                      | 6.73%                   | 0.39%               | 7.12%                 | 94.46%                       | 5.54%                 |
| Croom Orthopaedic                                        | 9.41%                | 0.42%                      | 9.84%                   | 0.17%               | 10.01%                | 98.31%                       | 1.69%                 |
| Ennis                                                    | 6.58%                | 0.57%                      | 7.15%                   | 0.56%               | 7.71%                 | 92.70%                       | 7.30%                 |
| Nenagh                                                   | 7.16%                | 0.71%                      | 7.87%                   | 0.66%               | 8.53%                 | 92.26%                       | 7.74%                 |
| St. John's Limerick                                      | 4.80%                | 0.48%                      | 5.28%                   | 1.76%               | 7.04%                 | 75.00%                       | 25.00%                |
| UH Limerick                                              | 5.58%                | 0.69%                      | 6.27%                   | 0.24%               | 6.51%                 | 96.35%                       | 3.65%                 |
| ULHG HQ                                                  | 0.00%                | 0.00%                      | 0.00%                   | 0.00%               | 0.00%                 | #DIV/0                       | #DIV/0                |
| UMH Limerick                                             | 8.88%                | 0.70%                      | 9.58%                   | 0.23%               | 9.80%                 | 97.69%                       | 2.31%                 |