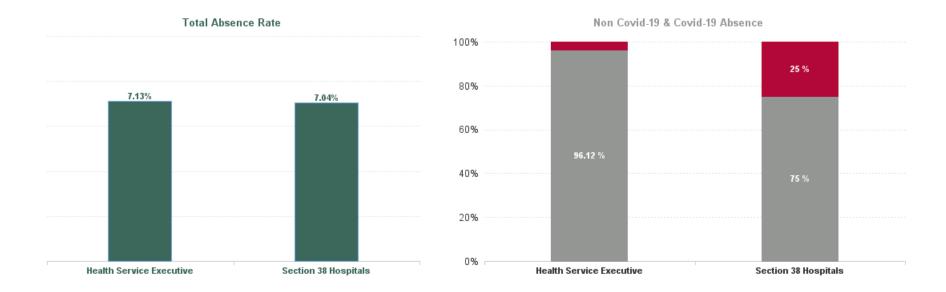

| Year /<br>Month | Certified<br>absence | Self-<br>certified<br>absence | Non<br>Covid-19<br>absence | Covid-19<br>absence | Total<br>absence<br>rate | Medical &<br>Dental | Nursing &<br>Midwifery | Health &<br>Social Care<br>Professionals | Management &<br>Administrative | General<br>Support | Patient &<br>Client Care |
|-----------------|----------------------|-------------------------------|----------------------------|---------------------|--------------------------|---------------------|------------------------|------------------------------------------|--------------------------------|--------------------|--------------------------|
| Nov 2024        | 6.08%                | 0.65%                         | 6.73%                      | 0.39%               | 7.12%                    | 1.44%               | 7.18%                  | 5.19%                                    | 7.48%                          | 12.05%             | 9.02%                    |
| Oct 2024        | 6.17%                | 0.64%                         | 6.81%                      | 0.55%               | 7.37%                    | 1.33%               | 7.69%                  | 4.82%                                    | 8.22%                          | 11.98%             | 9.22%                    |
| Sep 2024        | 6.13%                | 0.69%                         | 6.83%                      | 0.73%               | 7.55%                    | 1.59%               | 8.00%                  | 5.99%                                    | 7.99%                          | 11.58%             | 9.66%                    |
| Aug 2024        | 6.11%                | 0.62%                         | 6.72%                      | 1.02%               | 7.74%                    | 1.91%               | 8.23%                  | 5.62%                                    | 8.60%                          | 10.92%             | 10.14%                   |
| Jul 2024        | 5.71%                | 0.66%                         | 6.38%                      | 1.42%               | 7.80%                    | 1.38%               | 8.25%                  | 5.59%                                    | 8.35%                          | 11.86%             | 10.90%                   |
| Jun 2024        | 5.86%                | 0.65%                         | 6.51%                      | 1.15%               | 7.66%                    | 1.14%               | 7.87%                  | 5.90%                                    | 7.23%                          | 12.00%             | 10.80%                   |
| May 2024        | 5.62%                | 0.68%                         | 6.30%                      | 0.45%               | 6.75%                    | 1.44%               | 7.12%                  | 5.15%                                    | 6.48%                          | 10.26%             | 9.12%                    |
| Apr 2024        | 5.57%                | 0.68%                         | 6.25%                      | 0.34%               | 6.59%                    | 1.28%               | 7.02%                  | 4.58%                                    | 5.73%                          | 10.74%             | 9.03%                    |
| Mar 2024        | 5.67%                | 0.73%                         | 6.40%                      | 0.40%               | 6.80%                    | 1.53%               | 7.14%                  | 4.17%                                    | 5.75%                          | 11.21%             | 9.63%                    |
| Feb 2024        | 5.46%                | 0.76%                         | 6.22%                      | 0.47%               | 6.69%                    | 1.49%               | 7.33%                  | 4.06%                                    | 5.76%                          | 10.53%             | 9.34%                    |
| Jan 2024        | 5.77%                | 0.75%                         | 6.51%                      | 0.77%               | 7.29%                    | 1.21%               | 7.66%                  | 5.74%                                    | 6.54%                          | 11.55%             | 10.49%                   |
| 2024            | 5.83%                | 0.68%                         | 6.51%                      | 0.70%               | 7.21%                    | 1.43%               | 7.59%                  | 5.16%                                    | 7.11%                          | 11.34%             | 9.76%                    |
| Dec 2023        | 6.24%                | 0.84%                         | 7.09%                      | 0.62%               | 7.70%                    | 1.04%               | 8.32%                  | 6.20%                                    | 7.53%                          | 10.53%             | 10.89%                   |
| Nov 2023        | 5.52%                | 0.70%                         | 6.22%                      | 0.59%               | 6.81%                    | 1.41%               | 7.38%                  | 4.63%                                    | 6.86%                          | 10.11%             | 9.19%                    |
| Oct 2023        | 5.78%                | 0.76%                         | 6.54%                      | 0.85%               | 7.39%                    | 1.51%               | 8.14%                  | 5.38%                                    | 7.17%                          | 10.91%             | 9.65%                    |
| Sep 2023        | 5.90%                | 0.65%                         | 6.55%                      | 1.02%               | 7.57%                    | 1.63%               | 8.35%                  | 4.90%                                    | 6.93%                          | 11.50%             | 10.59%                   |
| Aug 2023        | 6.06%                | 0.68%                         | 6.73%                      | 1.14%               | 7.88%                    | 1.83%               | 9.42%                  | 4.93%                                    | 5.80%                          | 11.54%             | 11.07%                   |
| Jul 2023        | 5.56%                | 0.62%                         | 6.18%                      | 0.51%               | 6.69%                    | 1.65%               | 7.78%                  | 4.20%                                    | 4.71%                          | 9.90%              | 9.18%                    |
| Jun 2023        | 5.41%                | 0.55%                         | 5.95%                      | 0.50%               | 6.46%                    | 1.41%               | 7.84%                  | 3.86%                                    | 4.13%                          | 9.20%              | 9.17%                    |
| May 2023        | 5.77%                | 0.59%                         | 6.36%                      | 0.56%               | 6.91%                    | 1.28%               | 8.72%                  | 4.18%                                    | 5.26%                          | 8.83%              | 9.33%                    |
| Apr 2023        | 5.89%                | 0.71%                         | 6.60%                      | 0.72%               | 7.32%                    | 1.99%               | 8.94%                  | 4.47%                                    | 4.92%                          | 8.38%              | 11.93%                   |
| Mar 2023        | 5.59%                | 0.77%                         | 6.37%                      | 0.70%               | 7.07%                    | 1.54%               | 8.38%                  | 5.90%                                    | 4.45%                          | 9.69%              | 10.84%                   |
| Feb 2023        | 5.26%                | 0.72%                         | 5.98%                      | 0.51%               | 6.49%                    | 1.27%               | 7.52%                  | 6.29%                                    | 4.15%                          | 9.16%              | 9.03%                    |
| Jan 2023        | 6.24%                | 0.72%                         | 6.96%                      | 0.77%               | 7.73%                    | 1.22%               | 8.94%                  | 6.79%                                    | 6.11%                          | 9.92%              | 11.44%                   |
| 2023            | 5.77%                | 0.69%                         | 6.46%                      | 0.71%               | 7.17%                    | 1.49%               | 8.32%                  | 5.15%                                    | 5.69%                          | 9.97%              | 10.18%                   |
| Dec 2022        | 6.98%                | 1.06%                         | 8.04%                      | 1.33%               | 9.37%                    | 2.04%               | 10.19%                 | 9.30%                                    | 8.44%                          | 11.88%             | 13.01%                   |
| Nov 2022        | 5.65%                | 0.67%                         | 6.32%                      | 0.88%               | 7.20%                    | 1.74%               | 8.18%                  | 5.48%                                    | 5.54%                          | 9.06%              | 12.17%                   |
| Oct 2022        | 6.13%                | 0.66%                         | 6.79%                      | 0.82%               | 7.61%                    | 2.24%               | 8.21%                  | 6.15%                                    | 6.60%                          | 10.37%             | 10.60%                   |
| Sep 2022        | 6.07%                | 0.69%                         | 6.76%                      | 1.10%               | 7.86%                    | 1.08%               | 9.10%                  | 6.06%                                    | 6.25%                          | 11.13%             | 10.61%                   |
| Aug 2022        | 6.40%                | 0.63%                         | 7.03%                      | 1.10%               | 8.13%                    | 1.70%               | 9.23%                  | 6.16%                                    | 6.42%                          | 10.80%             | 12.51%                   |
| Jul 2022        | 6.35%                | 0.68%                         | 7.03%                      | 2.30%               | 9.33%                    | 2.55%               | 10.10%                 | 8.39%                                    | 7.24%                          | 11.57%             | 15.51%                   |
| Jun 2022        | 5.79%                | 0.63%                         | 6.42%                      | 2.30%               | 8.72%                    | 3.24%               | 9.73%                  | 8.11%                                    | 6.17%                          | 10.66%             | 13.74%                   |
| May 2022        | 5.54%                | 0.81%                         | 6.35%                      | 1.25%               | 7.61%                    | 1.30%               | 8.09%                  | 7.93%                                    | 5.99%                          | 10.58%             | 11.92%                   |
| Apr 2022        | 6.20%                | 0.68%                         | 6.89%                      | 2.45%               | 9.34%                    | 1.96%               | 10.24%                 | 7.77%                                    | 7.73%                          | 12.20%             | 13.87%                   |
| Mar 2022        | 6.44%                | 0.72%                         | 7.16%                      | 4.59%               | 11.75%                   | 3.85%               | 13.49%                 | 10.92%                                   | 10.72%                         | 14.18%             | 13.40%                   |
| Feb 2022        | 5.79%                | 0.56%                         | 6.36%                      | 3.78%               | 10.13%                   | 3.56%               | 11.61%                 | 7.84%                                    | 8.55%                          | 13.78%             | 11.49%                   |
| Jan 2022        | 5.39%                | 0.51%                         | 5.90%                      | 6.35%               | 12.25%                   | 3.42%               | 13.53%                 | 9.22%                                    | 9.90%                          | 17.13%             | 16.40%                   |
| 2022            | 6.06%                | 0.69%                         | 6.75%                      | 2.36%               | 9.11%                    | 2.38%               | 10.15%                 | 7.79%                                    | 7.46%                          | 11.92%             | 12.94%                   |
| Dec 2021        | 5.62%                | 0.59%                         | 6.20%                      | 3.23%               | 9.43%                    | 1.91%               | 10.01%                 | 7.16%                                    | 9.05%                          | 13.34%             | 12.76%                   |
| Nov 2021        | 6.83%                | 1.01%                         | 7.84%                      | 1.92%               | 9.76%                    | 1.62%               | 10.97%                 | 6.60%                                    | 9.06%                          | 13.67%             | 14.11%                   |
| Oct 2021        | 6.16%                | 0.69%                         | 6.86%                      | 1.68%               | 8.54%                    | 1.69%               | 9.17%                  | 6.14%                                    | 5.72%                          | 12.86%             | 14.35%                   |
| Sep 2021        | 5.88%                | 0.61%                         | 6.49%                      | 1.17%               | 7.66%                    | 1.75%               | 8.53%                  | 5.08%                                    | 5.08%                          | 11.65%             | 12.77%                   |
| Aug 2021        | 5.73%                | 0.66%                         | 6.38%                      | 1.11%               | 7.49%                    | 1.11%               | 8.76%                  | 4.11%                                    | 4.90%                          | 11.72%             | 10.88%                   |
| Jul 2021        | 5.11%                | 0.59%                         | 5.70%                      | 0.74%               | 6.43%                    | 1.28%               | 6.85%                  | 3.72%                                    | 4.45%                          | 10.97%             | 9.58%                    |
| Jun 2021        | 4.80%                | 0.46%                         | 5.26%                      | 0.67%               | 5.93%                    | 1.34%               | 6.55%                  | 3.06%                                    | 4.72%                          | 9.23%              | 9.02%                    |
| May 2021        | 3.93%                | 0.41%                         | 4.34%                      | 0.54%               | 4.88%                    | 0.70%               | 5.26%                  | 2.55%                                    | 4.64%                          | 8.34%              | 5.68%                    |
| Apr 2021        | 4.37%                | 0.46%                         | 4.83%                      | 0.82%               | 5.65%                    | 0.80%               | 6.36%                  | 1.99%                                    | 5.92%                          | 8.60%              | 7.27%                    |

| 2021     | 5.35% | 0.58% | 5.93% | 2.07% | 8.00%  | 1.71% | 9.19%  | 4.50% | 6.24% | 11.53% | 11.75% |
|----------|-------|-------|-------|-------|--------|-------|--------|-------|-------|--------|--------|
| Jan 2021 | 5.30% | 0.37% | 5.66% | 8.45% | 14.12% | 6.22% | 17.87% | 6.88% | 9.28% | 15.38% | 19.95% |
| Feb 2021 | 5.56% | 0.66% | 6.22% | 3.20% | 9.42%  | 1.68% | 11.93% | 4.16% | 6.58% | 12.23% | 14.83% |
| Mar 2021 | 4.66% | 0.43% | 5.08% | 1.39% | 6.48%  | 0.48% | 7.91%  | 2.33% | 5.10% | 9.77%  | 9.43%  |