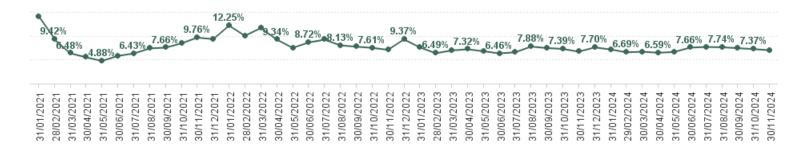

| Year /<br>Month | Certified<br>absence | Self-<br>certified<br>absence | Non<br>Covid-19<br>absence | Covid-19<br>absence | Total<br>absence<br>rate | Medical &<br>Dental | Nursing &<br>Midwifery | Health &<br>Social Care<br>Professionals | Management &<br>Administrative | General<br>Support | Patient &<br>Client Care |
|-----------------|----------------------|-------------------------------|----------------------------|---------------------|--------------------------|---------------------|------------------------|------------------------------------------|--------------------------------|--------------------|--------------------------|
| Nov 2024        | 6.08%                | 0.65%                         | 6.73%                      | 0.39%               | 7.12%                    | 1.44%               | 7.18%                  | 5.19%                                    | 7.48%                          | 12.05%             | 9.02%                    |
| Oct 2024        | 6.17%                | 0.64%                         | 6.81%                      | 0.55%               | 7.37%                    | 1.33%               | 7.69%                  | 4.82%                                    | 8.22%                          | 11.98%             | 9.22%                    |
| Sep 2024        | 6.13%                | 0.69%                         | 6.83%                      | 0.73%               | 7.55%                    | 1.59%               | 8.00%                  | 5.99%                                    | 7.99%                          | 11.58%             | 9.66%                    |
| Aug 2024        | 6.11%                | 0.62%                         | 6.72%                      | 1.02%               | 7.74%                    | 1.91%               | 8.23%                  | 5.62%                                    | 8.60%                          | 10.92%             | 10.14%                   |
| Jul 2024        | 5.71%                | 0.66%                         | 6.38%                      | 1.42%               | 7.80%                    | 1.38%               | 8.25%                  | 5.59%                                    | 8.35%                          | 11.86%             | 10.90%                   |
| Jun 2024        | 5.86%                | 0.65%                         | 6.51%                      | 1.15%               | 7.66%                    | 1.14%               | 7.87%                  | 5.90%                                    | 7.23%                          | 12.00%             | 10.80%                   |
| May 2024        | 5.62%                | 0.68%                         | 6.30%                      | 0.45%               | 6.75%                    | 1.44%               | 7.12%                  | 5.15%                                    | 6.48%                          | 10.26%             | 9.12%                    |
| Apr 2024        | 5.57%                | 0.68%                         | 6.25%                      | 0.34%               | 6.59%                    | 1.28%               | 7.02%                  | 4.58%                                    | 5.73%                          | 10.74%             | 9.03%                    |
| Mar 2024        | 5.67%                | 0.73%                         | 6.40%                      | 0.40%               | 6.80%                    | 1.53%               | 7.14%                  | 4.17%                                    | 5.75%                          | 11.21%             | 9.63%                    |
| Feb 2024        | 5.46%                | 0.76%                         | 6.22%                      | 0.47%               | 6.69%                    | 1.49%               | 7.33%                  | 4.06%                                    | 5.76%                          | 10.53%             | 9.34%                    |
| Jan 2024        | 5.77%                | 0.75%                         | 6.51%                      | 0.77%               | 7.29%                    | 1.21%               | 7.66%                  | 5.74%                                    | 6.54%                          | 11.55%             | 10.49%                   |
| 2024            | 5.83%                | 0.68%                         | 6.51%                      | 0.70%               | 7.21%                    | 1.43%               | 7.59%                  | 5.16%                                    | 7.11%                          | 11.34%             | 9.76%                    |
| Dec 2023        | 6.24%                | 0.84%                         | 7.09%                      | 0.62%               | 7.70%                    | 1.04%               | 8.32%                  | 6.20%                                    | 7.53%                          | 10.53%             | 10.89%                   |
| Nov 2023        | 5.52%                | 0.70%                         | 6.22%                      | 0.59%               | 6.81%                    | 1.41%               | 7.38%                  | 4.63%                                    | 6.86%                          | 10.11%             | 9.19%                    |
| Oct 2023        | 5.78%                | 0.76%                         | 6.54%                      | 0.85%               | 7.39%                    | 1.51%               | 8.14%                  | 5.38%                                    | 7.17%                          | 10.91%             | 9.65%                    |
| Sep 2023        | 5.90%                | 0.65%                         | 6.55%                      | 1.02%               | 7.57%                    | 1.63%               | 8.35%                  | 4.90%                                    | 6.93%                          | 11.50%             | 10.59%                   |
| Aug 2023        | 6.06%                | 0.68%                         | 6.73%                      | 1.14%               | 7.88%                    | 1.83%               | 9.42%                  | 4.93%                                    | 5.80%                          | 11.54%             | 11.07%                   |
| Jul 2023        | 5.56%                | 0.62%                         | 6.18%                      | 0.51%               | 6.69%                    | 1.65%               | 7.78%                  | 4.20%                                    | 4.71%                          | 9.90%              | 9.18%                    |
| Jun 2023        | 5.41%                | 0.55%                         | 5.95%                      | 0.50%               | 6.46%                    | 1.41%               | 7.84%                  | 3.86%                                    | 4.13%                          | 9.20%              | 9.17%                    |
| May 2023        | 5.77%                | 0.59%                         | 6.36%                      | 0.56%               | 6.91%                    | 1.28%               | 8.72%                  | 4.18%                                    | 5.26%                          | 8.83%              | 9.33%                    |
| Apr 2023        | 5.89%                | 0.71%                         | 6.60%                      | 0.72%               | 7.32%                    | 1.99%               | 8.94%                  | 4.47%                                    | 4.92%                          | 8.38%              | 11.93%                   |
| Mar 2023        | 5.59%                | 0.77%                         | 6.37%                      | 0.70%               | 7.07%                    | 1.54%               | 8.38%                  | 5.90%                                    | 4.45%                          | 9.69%              | 10.84%                   |
| Feb 2023        | 5.26%                | 0.72%                         | 5.98%                      | 0.51%               | 6.49%                    | 1.27%               | 7.52%                  | 6.29%                                    | 4.15%                          | 9.16%              | 9.03%                    |
| Jan 2023        | 6.24%                | 0.72%                         | 6.96%                      | 0.77%               | 7.73%                    | 1.22%               | 8.94%                  | 6.79%                                    | 6.11%                          | 9.92%              | 11.44%                   |
| 2023            | 5.77%                | 0.69%                         | 6.46%                      | 0.71%               | 7.17%                    | 1.49%               | 8.32%                  | 5.15%                                    | 5.69%                          | 9.97%              | 10.18%                   |
| Dec 2022        | 6.98%                | 1.06%                         | 8.04%                      | 1.33%               | 9.37%                    | 2.04%               | 10.19%                 | 9.30%                                    | 8.44%                          | 11.88%             | 13.01%                   |
| Nov 2022        | 5.65%                | 0.67%                         | 6.32%                      | 0.88%               | 7.20%                    | 1.74%               | 8.18%                  | 5.48%                                    | 5.54%                          | 9.06%              | 12.17%                   |
| Oct 2022        | 6.13%                | 0.66%                         | 6.79%                      | 0.82%               | 7.61%                    | 2.24%               | 8.21%                  | 6.15%                                    | 6.60%                          | 10.37%             | 10.60%                   |
| Sep 2022        | 6.07%                | 0.69%                         | 6.76%                      | 1.10%               | 7.86%                    | 1.08%               | 9.10%                  | 6.06%                                    | 6.25%                          | 11.13%             | 10.61%                   |
| Aug 2022        | 6.40%                | 0.63%                         | 7.03%                      | 1.10%               | 8.13%                    | 1.70%               | 9.23%                  | 6.16%                                    | 6.42%                          | 10.80%             | 12.51%                   |
| Jul 2022        | 6.35%                | 0.68%                         | 7.03%                      | 2.30%               | 9.33%                    | 2.55%               | 10.10%                 | 8.39%                                    | 7.24%                          | 11.57%             | 15.51%                   |
| Jun 2022        | 5.79%                | 0.63%                         | 6.42%                      | 2.30%               | 8.72%                    | 3.24%               | 9.73%                  | 8.11%                                    | 6.17%                          | 10.66%             | 13.74%                   |
| May 2022        | 5.54%                | 0.81%                         | 6.35%                      | 1.25%               | 7.61%                    | 1.30%               | 8.09%                  | 7.93%                                    | 5.99%                          | 10.58%             | 11.92%                   |
| Apr 2022        | 6.20%                | 0.68%                         | 6.89%                      | 2.45%               | 9.34%                    | 1.96%               | 10.24%                 | 7.77%                                    | 7.73%                          | 12.20%             | 13.87%                   |
| Mar 2022        | 6.44%                | 0.72%                         | 7.16%                      | 4.59%               | 11.75%                   | 3.85%               | 13.49%                 | 10.92%                                   | 10.72%                         | 14.18%             | 13.40%                   |
| Feb 2022        | 5.79%                | 0.56%                         | 6.36%                      | 3.78%               | 10.13%                   | 3.56%               | 11.61%                 | 7.84%                                    | 8.55%                          | 13.78%             | 11.49%                   |
| Jan 2022        | 5.39%                | 0.51%                         | 5.90%                      | 6.35%               | 12.25%                   | 3.42%               | 13.53%                 | 9.22%                                    | 9.90%                          | 17.13%             | 16.40%                   |
| 2022            | 6.06%                | 0.69%                         | 6.75%                      | 2.36%               | 9.11%                    | 2.38%               | 10.15%                 | 7.79%                                    | 7.46%                          | 11.92%             | 12.94%                   |
| Dec 2021        | 5.62%                | 0.59%                         | 6.20%                      | 3.23%               | 9.43%                    | 1.91%               | 10.01%                 | 7.16%                                    | 9.05%                          | 13.34%             | 12.76%                   |
| Nov 2021        | 6.83%                | 1.01%                         | 7.84%                      | 1.92%               | 9.76%                    | 1.62%               | 10.97%                 | 6.60%                                    | 9.06%                          | 13.67%             | 14.11%                   |
| Oct 2021        | 6.16%                | 0.69%                         | 6.86%                      | 1.68%               | 8.54%                    | 1.69%               | 9.17%                  | 6.14%                                    | 5.72%                          | 12.86%             | 14.35%                   |
| Sep 2021        | 5.88%                | 0.61%                         | 6.49%                      | 1.17%               | 7.66%                    | 1.75%               | 8.53%                  | 5.08%                                    | 5.08%                          | 11.65%             | 12.77%                   |
| Aug 2021        | 5.73%                | 0.66%                         | 6.38%                      | 1.11%               | 7.49%                    | 1.11%               | 8.76%                  | 4.11%                                    | 4.90%                          | 11.72%             | 10.88%                   |
| Jul 2021        | 5.11%                | 0.59%                         | 5.70%                      | 0.74%               | 6.43%                    | 1.28%               | 6.85%                  | 3.72%                                    | 4.45%                          | 10.97%             | 9.58%                    |
| Jun 2021        | 4.80%                | 0.46%                         | 5.26%                      | 0.67%               | 5.93%                    | 1.34%               | 6.55%                  | 3.06%                                    | 4.72%                          | 9.23%              | 9.02%                    |
| May 2021        | 3.93%                | 0.41%                         | 4.34%                      | 0.54%               | 4.88%                    | 0.70%               | 5.26%                  | 2.55%                                    | 4.64%                          | 8.34%              | 5.68%                    |
| Apr 2021        | 4.37%                | 0.46%                         | 4.83%                      | 0.82%               | 5.65%                    | 0.80%               | 6.36%                  | 1.99%                                    | 5.92%                          | 8.60%              | 7.27%                    |

| 2021     | 5.35% | 0.58% | 5.93% | 2.07% | 8.00%  | 1.71% | 9.19%  | 4.50% | 6.24% | 11.53% | 11.75% |
|----------|-------|-------|-------|-------|--------|-------|--------|-------|-------|--------|--------|
| Jan 2021 | 5.30% | 0.37% | 5.66% | 8.45% | 14.12% | 6.22% | 17.87% | 6.88% | 9.28% | 15.38% | 19.95% |
| Feb 2021 | 5.56% | 0.66% | 6.22% | 3.20% | 9.42%  | 1.68% | 11.93% | 4.16% | 6.58% | 12.23% | 14.83% |
| Mar 2021 | 4.66% | 0.43% | 5.08% | 1.39% | 6.48%  | 0.48% | 7.91%  | 2.33% | 5.10% | 9.77%  | 9.43%  |