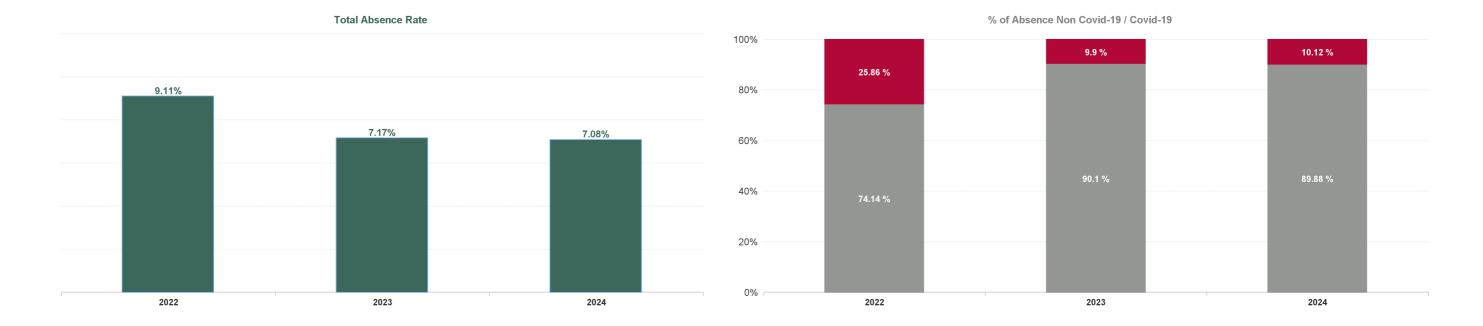

| Year /<br>Month | Certified absence | Self-<br>certified<br>absence | Non<br>Covid-19<br>absence | Covid-19<br>absence | Total<br>absence<br>rate | Medical &<br>Dental | Nursing &<br>Midwifery | Health &<br>Social Care<br>Professionals | Management &<br>Administrative | General<br>Support | Patient &<br>Client Care |
|-----------------|-------------------|-------------------------------|----------------------------|---------------------|--------------------------|---------------------|------------------------|------------------------------------------|--------------------------------|--------------------|--------------------------|
| Jul 2024        | 5.71%             | 0.66%                         | 6.38%                      | 1.42%               | 7.80%                    | 1.38%               | 8.25%                  | 5.59%                                    | 8.35%                          | 11.86%             | 10.90%                   |
| Jun 2024        | 5.86%             | 0.65%                         | 6.51%                      | 1.15%               | 7.66%                    | 1.14%               | 7.87%                  | 5.90%                                    | 7.23%                          | 12.00%             | 10.80%                   |
| May 2024        | 5.62%             | 0.68%                         | 6.30%                      | 0.45%               | 6.75%                    | 1.44%               | 7.12%                  | 5.15%                                    | 6.48%                          | 10.26%             | 9.12%                    |
| Apr 2024        | 5.57%             | 0.68%                         | 6.25%                      | 0.34%               | 6.59%                    | 1.28%               | 7.02%                  | 4.58%                                    | 5.73%                          | 10.74%             | 9.03%                    |
| Mar 2024        | 5.67%             | 0.73%                         | 6.40%                      | 0.40%               | 6.80%                    | 1.53%               | 7.14%                  | 4.17%                                    | 5.75%                          | 11.21%             | 9.63%                    |
| Feb 2024        | 5.46%             | 0.76%                         | 6.22%                      | 0.47%               | 6.69%                    | 1.49%               | 7.33%                  | 4.06%                                    | 5.76%                          | 10.53%             | 9.34%                    |
| Jan 2024        | 5.77%             | 0.75%                         | 6.51%                      | 0.77%               | 7.29%                    | 1.21%               | 7.66%                  | 5.74%                                    | 6.54%                          | 11.55%             | 10.49%                   |
| 2024            | 5.67%             | 0.70%                         | 6.37%                      | 0.72%               | 7.08%                    | 1.36%               | 7.49%                  | 5.03%                                    | 6.56%                          | 11.16%             | 9.90%                    |
| Dec 2023        | 6.24%             | 0.84%                         | 7.09%                      | 0.62%               | 7.70%                    | 1.04%               | 8.32%                  | 6.20%                                    | 7.53%                          | 10.53%             | 10.89%                   |
| Nov 2023        | 5.52%             | 0.70%                         | 6.22%                      | 0.59%               | 6.81%                    | 1.41%               | 7.38%                  | 4.63%                                    | 6.86%                          | 10.11%             | 9.19%                    |
| Oct 2023        | 5.78%             | 0.76%                         | 6.54%                      | 0.85%               | 7.39%                    | 1.51%               | 8.14%                  | 5.38%                                    | 7.17%                          | 10.91%             | 9.65%                    |
| Sep 2023        | 5.90%             | 0.65%                         | 6.55%                      | 1.02%               | 7.57%                    | 1.63%               | 8.35%                  | 4.90%                                    | 6.93%                          | 11.50%             | 10.59%                   |
| Aug 2023        | 6.06%             | 0.68%                         | 6.73%                      | 1.14%               | 7.88%                    | 1.83%               | 9.42%                  | 4.93%                                    | 5.80%                          | 11.54%             | 11.07%                   |
| Jul 2023        | 5.56%             | 0.62%                         | 6.18%                      | 0.51%               | 6.69%                    | 1.65%               | 7.78%                  | 4.20%                                    | 4.71%                          | 9.90%              | 9.18%                    |
| Jun 2023        | 5.41%             | 0.55%                         | 5.95%                      | 0.50%               | 6.46%                    | 1.41%               | 7.84%                  | 3.86%                                    | 4.13%                          | 9.20%              | 9.17%                    |
| May 2023        | 5.77%             | 0.59%                         | 6.36%                      | 0.56%               | 6.91%                    | 1.28%               | 8.72%                  | 4.18%                                    | 5.26%                          | 8.83%              | 9.33%                    |
| Apr 2023        | 5.89%             | 0.71%                         | 6.60%                      | 0.72%               | 7.32%                    | 1.99%               | 8.94%                  | 4.47%                                    | 4.92%                          | 8.38%              | 11.93%                   |
| Mar 2023        | 5.59%             | 0.77%                         | 6.37%                      | 0.70%               | 7.07%                    | 1.54%               | 8.38%                  | 5.90%                                    | 4.45%                          | 9.69%              | 10.84%                   |
| Feb 2023        | 5.26%             | 0.72%                         | 5.98%                      | 0.51%               | 6.49%                    | 1.27%               | 7.52%                  | 6.29%                                    | 4.15%                          | 9.16%              | 9.03%                    |
| Jan 2023        | 6.24%             | 0.72%                         | 6.96%                      | 0.77%               | 7.73%                    | 1.22%               | 8.94%                  | 6.79%                                    | 6.11%                          | 9.92%              | 11.44%                   |
| 2023            | 5.77%             | 0.69%                         | 6.46%                      | 0.71%               | 7.17%                    | 1.49%               | 8.32%                  | 5.15%                                    | 5.69%                          | 9.97%              | 10.18%                   |
| Dec 2022        | 6.98%             | 1.06%                         | 8.04%                      | 1.33%               | 9.37%                    | 2.04%               | 10.19%                 | 9.30%                                    | 8.44%                          | 11.88%             | 13.01%                   |
| Nov 2022        | 5.65%             | 0.67%                         | 6.32%                      | 0.88%               | 7.20%                    | 1.74%               | 8.18%                  | 5.48%                                    | 5.54%                          | 9.06%              | 12.17%                   |
| Oct 2022        | 6.13%             | 0.66%                         | 6.79%                      | 0.82%               | 7.61%                    | 2.24%               | 8.21%                  | 6.15%                                    | 6.60%                          | 10.37%             | 10.60%                   |
| Sep 2022        | 6.07%             | 0.69%                         | 6.76%                      | 1.10%               | 7.86%                    | 1.08%               | 9.10%                  | 6.06%                                    | 6.25%                          | 11.13%             | 10.61%                   |
| Aug 2022        | 6.40%             | 0.63%                         | 7.03%                      | 1.10%               | 8.13%                    | 1.70%               | 9.23%                  | 6.16%                                    | 6.42%                          | 10.80%             | 12.51%                   |
| Jul 2022        | 6.35%             | 0.68%                         | 7.03%                      | 2.30%               | 9.33%                    | 2.55%               | 10.10%                 | 8.39%                                    | 7.24%                          | 11.57%             | 15.51%                   |
| Jun 2022        | 5.79%             | 0.63%                         | 6.42%                      | 2.30%               | 8.72%                    | 3.24%               | 9.73%                  | 8.11%                                    | 6.17%                          | 10.66%             | 13.74%                   |
| May 2022        | 5.54%             | 0.81%                         | 6.35%                      | 1.25%               | 7.61%                    | 1.30%               | 8.09%                  | 7.93%                                    | 5.99%                          | 10.58%             | 11.92%                   |
| Apr 2022        | 6.20%             | 0.68%                         | 6.89%                      | 2.45%               | 9.34%                    | 1.96%               | 10.24%                 | 7.77%                                    | 7.73%                          | 12.20%             | 13.87%                   |
| Mar 2022        | 6.44%             | 0.72%                         | 7.16%                      | 4.59%               | 11.75%                   | 3.85%               | 13.49%                 | 10.92%                                   | 10.72%                         | 14.18%             | 13.40%                   |
| Feb 2022        | 5.79%             | 0.56%                         | 6.36%                      | 3.78%               | 10.13%                   | 3.56%               | 11.61%                 | 7.84%                                    | 8.55%                          | 13.78%             | 11.49%                   |
| Jan 2022        | 5.39%             | 0.51%                         | 5.90%                      | 6.35%               | 12.25%                   | 3.42%               | 13.53%                 | 9.22%                                    | 9.90%                          | 17.13%             | 16.40%                   |
| 2022            | 6.06%             | 0.69%                         | 6.75%                      | 2.36%               | 9.11%                    | 2.38%               | 10.15%                 | 7.79%                                    | 7.46%                          | 11.92%             | 12.94%                   |
| Dec 2021        | 5.62%             | 0.59%                         | 6.20%                      | 3.23%               | 9.43%                    | 1.91%               | 10.01%                 | 7.16%                                    | 9.05%                          | 13.34%             | 12.76%                   |
| Nov 2021        | 6.83%             | 1.01%                         | 7.84%                      | 1.92%               | 9.76%                    | 1.62%               | 10.97%                 | 6.60%                                    | 9.06%                          | 13.67%             | 14.11%                   |
| Oct 2021        | 6.16%             | 0.69%                         | 6.86%                      | 1.68%               | 8.54%                    | 1.69%               | 9.17%                  | 6.14%                                    | 5.72%                          | 12.86%             | 14.35%                   |
| Sep 2021        | 5.88%             | 0.61%                         | 6.49%                      | 1.17%               | 7.66%                    | 1.75%               | 8.53%                  | 5.08%                                    | 5.08%                          | 11.65%             | 12.77%                   |
| Aug 2021        | 5.73%             | 0.66%                         | 6.38%                      | 1.11%               | 7.49%                    | 1.11%               | 8.76%                  | 4.11%                                    | 4.90%                          | 11.72%             | 10.88%                   |
| Jul 2021        | 5.11%             | 0.59%                         | 5.70%                      | 0.74%               | 6.43%                    | 1.28%               | 6.85%                  | 3.72%                                    | 4.45%                          | 10.97%             | 9.58%                    |
| Jun 2021        | 4.80%             | 0.46%                         | 5.26%                      | 0.67%               | 5.93%                    | 1.34%               | 6.55%                  | 3.06%                                    | 4.72%                          | 9.23%              | 9.02%                    |
| May 2021        | 3.93%             | 0.41%                         | 4.34%                      | 0.54%               | 4.88%                    | 0.70%               | 5.26%                  | 2.55%                                    | 4.64%                          | 8.34%              | 5.68%                    |
| Apr 2021        | 4.37%             | 0.46%                         | 4.83%                      | 0.82%               | 5.65%                    | 0.80%               | 6.36%                  | 1.99%                                    | 5.92%                          | 8.60%              | 7.27%                    |
| Mar 2021        | 4.66%             | 0.43%                         | 5.08%                      | 1.39%               | 6.48%                    | 0.48%               | 7.91%                  | 2.33%                                    | 5.10%                          | 9.77%              | 9.43%                    |
| Feb 2021        | 5.56%             | 0.66%                         | 6.22%                      | 3.20%               | 9.42%                    | 1.68%               | 11.93%                 | 4.16%                                    | 6.58%                          | 12.23%             | 14.83%                   |
| Jan 2021        | 5.30%             | 0.37%                         | 5.66%                      | 8.45%               | 14.12%                   | 6.22%               | 17.87%                 | 6.88%                                    | 9.28%                          | 15.38%             | 19.95%                   |
| 2021            | 5.35%             | 0.58%                         | 5.93%                      | 2.07%               | 8.00%                    | 1.71%               | 9.19%                  | 4.50%                                    | 6.24%                          | 11.53%             | 11.75%                   |

**Total Absence Rate** 