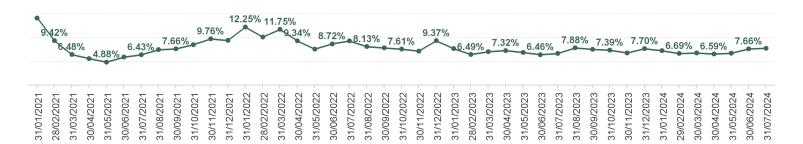

#### Total Absence Rate

| Year /<br>Month | Certified absence | Self-<br>certified<br>absence | Non<br>Covid-19<br>absence | Covid-19<br>absence | Total<br>absence<br>rate | Medical &<br>Dental | Nursing &<br>Midwifery | Health &<br>Social Care<br>Professionals | Management &<br>Administrative | General<br>Support | Patient &<br>Client Care |
|-----------------|-------------------|-------------------------------|----------------------------|---------------------|--------------------------|---------------------|------------------------|------------------------------------------|--------------------------------|--------------------|--------------------------|
| Jul 2024        | 5.71%             | 0.66%                         | 6.38%                      | 1.42%               | 7.80%                    | 1.38%               | 8.25%                  | 5.59%                                    | 8.35%                          | 11.86%             | 10.90%                   |
| Jun 2024        | 5.86%             | 0.65%                         | 6.51%                      | 1.15%               | 7.66%                    | 1.14%               | 7.87%                  | 5.90%                                    | 7.23%                          | 12.00%             | 10.80%                   |
| May 2024        | 5.62%             | 0.68%                         | 6.30%                      | 0.45%               | 6.75%                    | 1.44%               | 7.12%                  | 5.15%                                    | 6.48%                          | 10.26%             | 9.12%                    |
| Apr 2024        | 5.57%             | 0.68%                         | 6.25%                      | 0.34%               | 6.59%                    | 1.28%               | 7.02%                  | 4.58%                                    | 5.73%                          | 10.74%             | 9.03%                    |
| Mar 2024        | 5.67%             | 0.73%                         | 6.40%                      | 0.40%               | 6.80%                    | 1.53%               | 7.14%                  | 4.17%                                    | 5.75%                          | 11.21%             | 9.63%                    |
| Feb 2024        | 5.46%             | 0.76%                         | 6.22%                      | 0.47%               | 6.69%                    | 1.49%               | 7.33%                  | 4.06%                                    | 5.76%                          | 10.53%             | 9.34%                    |
| Jan 2024        | 5.77%             | 0.75%                         | 6.51%                      | 0.77%               | 7.29%                    | 1.21%               | 7.66%                  | 5.74%                                    | 6.54%                          | 11.55%             | 10.49%                   |
| 2024            | 5.67%             | 0.70%                         | 6.37%                      | 0.72%               | 7.08%                    | 1.36%               | 7.49%                  | 5.03%                                    | 6.56%                          | 11.16%             | 9.90%                    |
| Dec 2023        | 6.24%             | 0.84%                         | 7.09%                      | 0.62%               | 7.70%                    | 1.04%               | 8.32%                  | 6.20%                                    | 7.53%                          | 10.53%             | 10.89%                   |
| Nov 2023        | 5.52%             | 0.70%                         | 6.22%                      | 0.59%               | 6.81%                    | 1.41%               | 7.38%                  | 4.63%                                    | 6.86%                          | 10.11%             | 9.19%                    |
| Oct 2023        | 5.78%             | 0.76%                         | 6.54%                      | 0.85%               | 7.39%                    | 1.51%               | 8.14%                  | 5.38%                                    | 7.17%                          | 10.91%             | 9.65%                    |
| Sep 2023        | 5.90%             | 0.65%                         | 6.55%                      | 1.02%               | 7.57%                    | 1.63%               | 8.35%                  | 4.90%                                    | 6.93%                          | 11.50%             | 10.59%                   |
| Aug 2023        | 6.06%             | 0.68%                         | 6.73%                      | 1.14%               | 7.88%                    | 1.83%               | 9.42%                  | 4.93%                                    | 5.80%                          | 11.54%             | 11.07%                   |
| Jul 2023        | 5.56%             | 0.62%                         | 6.18%                      | 0.51%               | 6.69%                    | 1.65%               | 7.78%                  | 4.20%                                    | 4.71%                          | 9.90%              | 9.18%                    |
| Jun 2023        | 5.41%             | 0.55%                         | 5.95%                      | 0.50%               | 6.46%                    | 1.41%               | 7.84%                  | 3.86%                                    | 4.13%                          | 9.20%              | 9.17%                    |
| May 2023        | 5.77%             | 0.59%                         | 6.36%                      | 0.56%               | 6.91%                    | 1.28%               | 8.72%                  | 4.18%                                    | 5.26%                          | 8.83%              | 9.33%                    |
| Apr 2023        | 5.89%             | 0.71%                         | 6.60%                      | 0.72%               | 7.32%                    | 1.99%               | 8.94%                  | 4.47%                                    | 4.92%                          | 8.38%              | 11.93%                   |
| Mar 2023        | 5.59%             | 0.77%                         | 6.37%                      | 0.70%               | 7.07%                    | 1.54%               | 8.38%                  | 5.90%                                    | 4.45%                          | 9.69%              | 10.84%                   |
| Feb 2023        | 5.26%             | 0.72%                         | 5.98%                      | 0.51%               | 6.49%                    | 1.27%               | 7.52%                  | 6.29%                                    | 4.15%                          | 9.16%              | 9.03%                    |
| Jan 2023        | 6.24%             | 0.72%                         | 6.96%                      | 0.77%               | 7.73%                    | 1.22%               | 8.94%                  | 6.79%                                    | 6.11%                          | 9.92%              | 11.44%                   |
| 2023            | 5.77%             | 0.69%                         | 6.46%                      | 0.71%               | 7.17%                    | 1.49%               | 8.32%                  | 5.15%                                    | 5.69%                          | 9.97%              | 10.18%                   |
| Dec 2022        | 6.98%             | 1.06%                         | 8.04%                      | 1.33%               | 9.37%                    | 2.04%               | 10.19%                 | 9.30%                                    | 8.44%                          | 11.88%             | 13.01%                   |
| Nov 2022        | 5.65%             | 0.67%                         | 6.32%                      | 0.88%               | 7.20%                    | 1.74%               | 8.18%                  | 5.48%                                    | 5.54%                          | 9.06%              | 12.17%                   |
| Oct 2022        | 6.13%             | 0.66%                         | 6.79%                      | 0.82%               | 7.61%                    | 2.24%               | 8.21%                  | 6.15%                                    | 6.60%                          | 10.37%             | 10.60%                   |
| Sep 2022        | 6.07%             | 0.69%                         | 6.76%                      | 1.10%               | 7.86%                    | 1.08%               | 9.10%                  | 6.06%                                    | 6.25%                          | 11.13%             | 10.61%                   |
| Aug 2022        | 6.40%             | 0.63%                         | 7.03%                      | 1.10%               | 8.13%                    | 1.70%               | 9.23%                  | 6.16%                                    | 6.42%                          | 10.80%             | 12.51%                   |
| Jul 2022        | 6.35%             | 0.68%                         | 7.03%                      | 2.30%               | 9.33%                    | 2.55%               | 10.10%                 | 8.39%                                    | 7.24%                          | 11.57%             | 15.51%                   |
| Jun 2022        | 5.79%             | 0.63%                         | 6.42%                      | 2.30%               | 8.72%                    | 3.24%               | 9.73%                  | 8.11%                                    | 6.17%                          | 10.66%             | 13.74%                   |
| May 2022        | 5.54%             | 0.81%                         | 6.35%                      | 1.25%               | 7.61%                    | 1.30%               | 8.09%                  | 7.93%                                    | 5.99%                          | 10.58%             | 11.92%                   |
| Apr 2022        | 6.20%             | 0.68%                         | 6.89%                      | 2.45%               | 9.34%                    | 1.96%               | 10.24%                 | 7.77%                                    | 7.73%                          | 12.20%             | 13.87%                   |
| Mar 2022        | 6.44%             | 0.72%                         | 7.16%                      | 4.59%               | 11.75%                   | 3.85%               | 13.49%                 | 10.92%                                   | 10.72%                         | 14.18%             | 13.40%                   |
| Feb 2022        | 5.79%             | 0.56%                         | 6.36%                      | 3.78%               | 10.13%                   | 3.56%               | 11.61%                 | 7.84%                                    | 8.55%                          | 13.78%             | 11.49%                   |
| Jan 2022        | 5.39%             | 0.51%                         | 5.90%                      | 6.35%               | 12.25%                   | 3.42%               | 13.53%                 | 9.22%                                    | 9.90%                          | 17.13%             | 16.40%                   |
| 2022            | 6.06%             | 0.69%                         | 6.75%                      | 2.36%               | 9.11%                    | 2.38%               | 10.15%                 | 7.79%                                    | 7.46%                          | 11.92%             | 12.94%                   |
| Dec 2021        | 5.62%             | 0.59%                         | 6.20%                      | 3.23%               | 9.43%                    | 1.91%               | 10.01%                 | 7.16%                                    | 9.05%                          | 13.34%             | 12.76%                   |
| Nov 2021        | 6.83%             | 1.01%                         | 7.84%                      | 1.92%               | 9.76%                    | 1.62%               | 10.97%                 | 6.60%                                    | 9.06%                          | 13.67%             | 14.11%                   |
| Oct 2021        | 6.16%             | 0.69%                         | 6.86%                      | 1.68%               | 8.54%                    | 1.69%               | 9.17%                  | 6.14%                                    | 5.72%                          | 12.86%             | 14.35%                   |
| Sep 2021        | 5.88%             | 0.61%                         | 6.49%                      | 1.17%               | 7.66%                    | 1.75%               | 8.53%                  | 5.08%                                    | 5.08%                          | 11.65%             | 12.77%                   |
| Aug 2021        | 5.73%             | 0.66%                         | 6.38%                      | 1.11%               | 7.49%                    | 1.11%               | 8.76%                  | 4.11%                                    | 4.90%                          | 11.72%             | 10.88%                   |
| Jul 2021        | 5.11%             | 0.59%                         | 5.70%                      | 0.74%               | 6.43%                    | 1.28%               | 6.85%                  | 3.72%                                    | 4.45%                          | 10.97%             | 9.58%                    |
| Jun 2021        | 4.80%             | 0.46%                         | 5.26%                      | 0.67%               | 5.93%                    | 1.34%               | 6.55%                  | 3.06%                                    | 4.72%                          | 9.23%              | 9.02%                    |
| May 2021        | 3.93%             | 0.41%                         | 4.34%                      | 0.54%               | 4.88%                    | 0.70%               | 5.26%                  | 2.55%                                    | 4.64%                          | 8.34%              | 5.68%                    |
| Apr 2021        | 4.37%             | 0.46%                         | 4.83%                      | 0.82%               | 5.65%                    | 0.80%               | 6.36%                  | 1.99%                                    | 5.92%                          | 8.60%              | 7.27%                    |
| Mar 2021        | 4.66%             | 0.43%                         | 5.08%                      | 1.39%               | 6.48%                    | 0.48%               | 7.91%                  | 2.33%                                    | 5.10%                          | 9.77%              | 9.43%                    |
| Feb 2021        | 5.56%             | 0.66%                         | 6.22%                      | 3.20%               | 9.42%                    | 1.68%               | 11.93%                 | 4.16%                                    | 6.58%                          | 12.23%             | 14.83%                   |
| Jan 2021        | 5.30%             | 0.37%                         | 5.66%                      | 8.45%               | 14.12%                   | 6.22%               | 17.87%                 | 6.88%                                    | 9.28%                          | 15.38%             | 19.95%                   |
| 2021            | 5.35%             | 0.58%                         | 5.93%                      | 2.07%               | 8.00%                    | 1.71%               | 9.19%                  | 4.50%                                    | 6.24%                          | 11.53%             | 11.75%                   |