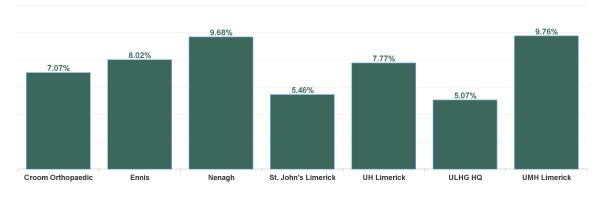

#### Total Absence Rate

## July 2024

| Health Service Absence Rate - by<br>Hospital : Jul 2024 | Certified<br>absence | Self-<br>certified<br>absence | Non<br>Covid-19<br>absence | Covid-19<br>absence | Total<br>absence<br>rate |
|---------------------------------------------------------|----------------------|-------------------------------|----------------------------|---------------------|--------------------------|
| University of Limerick Hospital Group                   | 5.71%                | 0.66%                         | 6.38%                      | 1.42%               | 7.80%                    |
| Croom Orthopaedic                                       | 4.84%                | 0.71%                         | 5.55%                      | 1.52%               | 7.07%                    |
| Ennis                                                   | 5.52%                | 0.63%                         | 6.15%                      | 1.87%               | 8.02%                    |
| Nenagh                                                  | 7.34%                | 0.76%                         | 8.10%                      | 1.58%               | 9.68%                    |
| St. John's Limerick                                     | 3.11%                | 0.44%                         | 3.56%                      | 1.90%               | 5.46%                    |
| UH Limerick                                             | 5.75%                | 0.69%                         | 6.44%                      | 1.34%               | 7.77%                    |
| ULHG HQ                                                 | 5.07%                | 0.00%                         | 5.07%                      | 0.00%               | 5.07%                    |
| UMH Limerick                                            | 7.82%                | 0.65%                         | 8.47%                      | 1.29%               | 9.76%                    |