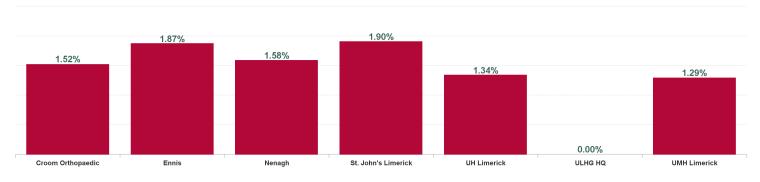

| Health Service Absence Rate -<br>by Care Group: Jul 2024 | Certified<br>absence | Self- certified absence | Non Covid-19<br>absence | Covid-19<br>absence | Total<br>absence rate | % Non<br>Covid-19<br>absence | % Covid-19<br>absence |
|----------------------------------------------------------|----------------------|-------------------------|-------------------------|---------------------|-----------------------|------------------------------|-----------------------|
| University of Limerick Hospital Gr                       | 5.71%                | 0.66%                   | 6.38%                   | 1.42%               | 7.80%                 | 81.75%                       | 18.25%                |
| Croom Orthopaedic                                        | 4.84%                | 0.71%                   | 5.55%                   | 1.52%               | 7.07%                 | 78.54%                       | 21.46%                |
| Ennis                                                    | 5.52%                | 0.63%                   | 6.15%                   | 1.87%               | 8.02%                 | 76.68%                       | 23.32%                |
| Nenagh                                                   | 7.34%                | 0.76%                   | 8.10%                   | 1.58%               | 9.68%                 | 83.65%                       | 16.35%                |
| St. John's Limerick                                      | 3.11%                | 0.44%                   | 3.56%                   | 1.90%               | 5.46%                 | 65.14%                       | 34.86%                |
| UH Limerick                                              | 5.75%                | 0.69%                   | 6.44%                   | 1.34%               | 7.77%                 | 82.80%                       | 17.20%                |
| ULHG HQ                                                  | 5.07%                | 0.00%                   | 5.07%                   | 0.00%               | 5.07%                 | 100.00%                      | 0.00%                 |
| UMH Limerick                                             | 7.82%                | 0.65%                   | 8.47%                   | 1.29%               | 9.76%                 | 86.79%                       | 13.21%                |