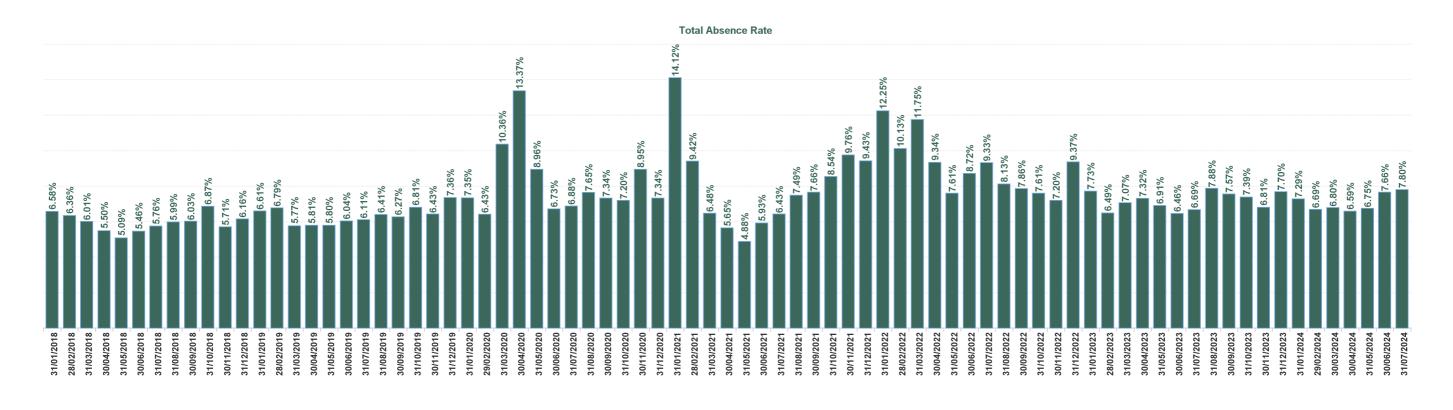

| Year /<br>Month | Certified absence | Self-<br>certified<br>absence | Non<br>Covid-19<br>absence | Covid-19<br>absence | Total<br>absence<br>rate | Medical &<br>Dental | Nursing &<br>Midwifery | Health &<br>Social Care<br>Professionals | Management &<br>Administrative | General<br>Support | Patient &<br>Client Care |
|-----------------|-------------------|-------------------------------|----------------------------|---------------------|--------------------------|---------------------|------------------------|------------------------------------------|--------------------------------|--------------------|--------------------------|
| Jul 2024        | 5.71%             | 0.66%                         | 6.38%                      | 1.42%               | 7.80%                    | 1.38%               | 8.25%                  | 5.59%                                    | 8.35%                          | 11.86%             | 10.90%                   |
| Jun 2024        | 5.86%             | 0.65%                         | 6.51%                      | 1.15%               | 7.66%                    | 1.14%               | 7.87%                  | 5.90%                                    | 7.23%                          | 12.00%             | 10.80%                   |
| May 2024        | 5.62%             | 0.68%                         | 6.30%                      | 0.45%               | 6.75%                    | 1.44%               | 7.12%                  | 5.15%                                    | 6.48%                          | 10.26%             | 9.12%                    |
| Apr 2024        | 5.57%             | 0.68%                         | 6.25%                      | 0.34%               | 6.59%                    | 1.28%               | 7.02%                  | 4.58%                                    | 5.73%                          | 10.74%             | 9.03%                    |
| Mar 2024        | 5.67%             | 0.73%                         | 6.40%                      | 0.40%               | 6.80%                    | 1.53%               | 7.14%                  | 4.17%                                    | 5.75%                          | 11.21%             | 9.63%                    |
| Feb 2024        | 5.46%             | 0.76%                         | 6.22%                      | 0.47%               | 6.69%                    | 1.49%               | 7.33%                  | 4.06%                                    | 5.76%                          | 10.53%             | 9.34%                    |
| Jan 2024        | 5.77%             | 0.75%                         | 6.51%                      | 0.77%               | 7.29%                    | 1.21%               | 7.66%                  | 5.74%                                    | 6.54%                          | 11.55%             | 10.49%                   |
| 2024            | 5.67%             | 0.70%                         | 6.37%                      | 0.72%               | 7.08%                    | 1.36%               | 7.49%                  | 5.03%                                    | 6.56%                          | 11.16%             | 9.90%                    |
| Dec 2023        | 6.24%             | 0.84%                         | 7.09%                      | 0.62%               | 7.70%                    | 1.04%               | 8.32%                  | 6.20%                                    | 7.53%                          | 10.53%             | 10.89%                   |
| Nov 2023        | 5.52%             | 0.70%                         | 6.22%                      | 0.59%               | 6.81%                    | 1.41%               | 7.38%                  | 4.63%                                    | 6.86%                          | 10.11%             | 9.19%                    |
| Oct 2023        | 5.78%             | 0.76%                         | 6.54%                      | 0.85%               | 7.39%                    | 1.51%               | 8.14%                  | 5.38%                                    | 7.17%                          | 10.91%             | 9.65%                    |
| Sep 2023        | 5.90%             | 0.65%                         | 6.55%                      | 1.02%               | 7.57%                    | 1.63%               | 8.35%                  | 4.90%                                    | 6.93%                          | 11.50%             | 10.59%                   |
| Aug 2023        | 6.06%             | 0.68%                         | 6.73%                      | 1.14%               | 7.88%                    | 1.83%               | 9.42%                  | 4.93%                                    | 5.80%                          | 11.54%             | 11.07%                   |
| Jul 2023        | 5.56%             | 0.62%                         | 6.18%                      | 0.51%               | 6.69%                    | 1.65%               | 7.78%                  | 4.20%                                    | 4.71%                          | 9.90%              | 9.18%                    |
| Jun 2023        | 5.41%             | 0.55%                         | 5.95%                      | 0.50%               | 6.46%                    | 1.41%               | 7.84%                  | 3.86%                                    | 4.13%                          | 9.20%              | 9.17%                    |
| May 2023        | 5.77%             | 0.59%                         | 6.36%                      | 0.56%               | 6.91%                    | 1.28%               | 8.72%                  | 4.18%                                    | 5.26%                          | 8.83%              | 9.33%                    |
| Apr 2023        | 5.89%             | 0.71%                         | 6.60%                      | 0.72%               | 7.32%                    | 1.99%               | 8.94%                  | 4.47%                                    | 4.92%                          | 8.38%              | 11.93%                   |
| Mar 2023        | 5.59%             | 0.77%                         | 6.37%                      | 0.70%               | 7.07%                    | 1.54%               | 8.38%                  | 5.90%                                    | 4.45%                          | 9.69%              | 10.84%                   |
| Feb 2023        | 5.26%             | 0.72%                         | 5.98%                      | 0.51%               | 6.49%                    | 1.27%               | 7.52%                  | 6.29%                                    | 4.15%                          | 9.16%              | 9.03%                    |
| Jan 2023        | 6.24%             | 0.72%                         | 6.96%                      | 0.77%               | 7.73%                    | 1.22%               | 8.94%                  | 6.79%                                    | 6.11%                          | 9.92%              | 11.44%                   |
| 2023            | 5.77%             | 0.69%                         | 6.46%                      | 0.71%               | 7.17%                    | 1.49%               | 8.32%                  | 5.15%                                    | 5.69%                          | 9.97%              | 10.18%                   |
| Dec 2022        | 6.98%             | 1.06%                         | 8.04%                      | 1.33%               | 9.37%                    | 2.04%               | 10.19%                 | 9.30%                                    | 8.44%                          | 11.88%             | 13.01%                   |
| Nov 2022        | 5.65%             | 0.67%                         | 6.32%                      | 0.88%               | 7.20%                    | 1.74%               | 8.18%                  | 5.48%                                    | 5.54%                          | 9.06%              | 12.17%                   |
| Oct 2022        | 6.13%             | 0.66%                         | 6.79%                      | 0.82%               | 7.61%                    | 2.24%               | 8.21%                  | 6.15%                                    | 6.60%                          | 10.37%             | 10.60%                   |
| Sep 2022        | 6.07%             | 0.69%                         | 6.76%                      | 1.10%               | 7.86%                    | 1.08%               | 9.10%                  | 6.06%                                    | 6.25%                          | 11.13%             | 10.61%                   |
| Aug 2022        | 6.40%             | 0.63%                         | 7.03%                      | 1.10%               | 8.13%                    | 1.70%               | 9.23%                  | 6.16%                                    | 6.42%                          | 10.80%             | 12.51%                   |
| Jul 2022        | 6.35%             | 0.68%                         | 7.03%                      | 2.30%               | 9.33%                    | 2.55%               | 10.10%                 | 8.39%                                    | 7.24%                          | 11.57%             | 15.51%                   |
| Jun 2022        | 5.79%             | 0.63%                         | 6.42%                      | 2.30%               | 8.72%                    | 3.24%               | 9.73%                  | 8.11%                                    | 6.17%                          | 10.66%             | 13.74%                   |
| May 2022        | 5.54%             | 0.81%                         | 6.35%                      | 1.25%               | 7.61%                    | 1.30%               | 8.09%                  | 7.93%                                    | 5.99%                          | 10.58%             | 11.92%                   |
| Apr 2022        | 6.20%             | 0.68%                         | 6.89%                      | 2.45%               | 9.34%                    | 1.96%               | 10.24%                 | 7.77%                                    | 7.73%                          | 12.20%             | 13.87%                   |
| Mar 2022        | 6.44%             | 0.72%                         | 7.16%                      | 4.59%               | 11.75%                   | 3.85%               | 13.49%                 | 10.92%                                   | 10.72%                         | 14.18%             | 13.40%                   |
| Feb 2022        | 5.79%             | 0.56%                         | 6.36%                      | 3.78%               | 10.13%                   | 3.56%               | 11.61%                 | 7.84%                                    | 8.55%                          | 13.78%             | 11.49%                   |
| Jan 2022        | 5.39%             | 0.51%                         | 5.90%                      | 6.35%               | 12.25%                   | 3.42%               | 13.53%                 | 9.22%                                    | 9.90%                          | 17.13%             | 16.40%                   |
| 2022            | 6.06%             | 0.69%                         | 6.75%                      | 2.36%               | 9.11%                    | 2.38%               | 10.15%                 | 7.79%                                    | 7.46%                          | 11.92%             | 12.94%                   |
| Dec 2021        | 5.62%             | 0.59%                         | 6.20%                      | 3.23%               | 9.43%                    | 1.91%               | 10.01%                 | 7.16%                                    | 9.05%                          | 13.34%             | 12.76%                   |
| Nov 2021        | 6.83%             | 1.01%                         | 7.84%                      | 1.92%               | 9.76%                    | 1.62%               | 10.97%                 | 6.60%                                    | 9.06%                          | 13.67%             | 14.11%                   |
| Oct 2021        | 6.16%             | 0.69%                         | 6.86%                      | 1.68%               | 8.54%                    | 1.69%               | 9.17%                  | 6.14%                                    | 5.72%                          | 12.86%             | 14.35%                   |
| Sep 2021        | 5.88%             | 0.61%                         | 6.49%                      | 1.17%               | 7.66%                    | 1.75%               | 8.53%                  | 5.08%                                    | 5.08%                          | 11.65%             | 12.77%                   |
| Aug 2021        | 5.73%             | 0.66%                         | 6.38%                      | 1.11%               | 7.49%                    | 1.11%               | 8.76%                  | 4.11%                                    | 4.90%                          | 11.72%             | 10.88%                   |
| Jul 2021        | 5.11%             | 0.59%                         | 5.70%                      | 0.74%               | 6.43%                    | 1.28%               | 6.85%                  | 3.72%                                    | 4.45%                          | 10.97%             | 9.58%                    |
| Jun 2021        | 4.80%             | 0.46%                         | 5.26%                      | 0.67%               | 5.93%                    | 1.34%               | 6.55%                  | 3.06%                                    | 4.72%                          | 9.23%              | 9.02%                    |
| May 2021        | 3.93%             | 0.41%                         | 4.34%                      | 0.54%               | 4.88%                    | 0.70%               | 5.26%                  | 2.55%                                    | 4.64%                          | 8.34%              | 5.68%                    |
| Apr 2021        | 4.37%             | 0.46%                         | 4.83%                      | 0.82%               | 5.65%                    | 0.80%               | 6.36%                  | 1.99%                                    | 5.92%                          | 8.60%              | 7.27%                    |
| Mar 2021        | 4.66%             | 0.43%                         | 5.08%                      | 1.39%               | 6.48%                    | 0.48%               | 7.91%                  | 2.33%                                    | 5.10%                          | 9.77%              | 9.43%                    |
| Feb 2021        | 5.56%             | 0.66%                         | 6.22%                      | 3.20%               | 9.42%                    | 1.68%               | 11.93%                 | 4.16%                                    | 6.58%                          | 12.23%             | 14.83%                   |
| Jan 2021        | 5.30%             | 0.37%                         | 5.66%                      | 8.45%               | 14.12%                   | 6.22%               | 17.87%                 | 6.88%                                    | 9.28%                          | 15.38%             | 19.95%                   |
| 2021            | 5.35%             | 0.58%                         | 5.93%                      | 2.07%               | 8.00%                    | 1.71%               | 9.19%                  | 4.50%                                    | 6.24%                          | 11.53%             | 11.75%                   |

| Year /<br>Month | Certified<br>absence | Self-<br>certified<br>absence | Non<br>Covid-19<br>absence | Covid-19<br>absence | Total<br>absence<br>rate | Croom<br>Orthopaedic<br>Hospital | Ennis<br>Hospital | Nenagh<br>Hospital | St. John's<br>Hospital<br>Limerick | UH Limerick | UL Hospital<br>Group Office<br>Midwest | UMH Limerick | University<br>of<br>Limerick<br>Hospital<br>Group |
|-----------------|----------------------|-------------------------------|----------------------------|---------------------|--------------------------|----------------------------------|-------------------|--------------------|------------------------------------|-------------|----------------------------------------|--------------|---------------------------------------------------|
| Jul 2024        | 5.71%                | 0.66%                         | 6.38%                      | 1.42%               | 7.80%                    | 7.07%                            | 8.02%             | 9.68%              | 5.46%                              | 7.77%       | 5.07%                                  | 9.76%        | 7.80%                                             |
| Jun 2024        | 5.86%                | 0.65%                         | 6.51%                      | 1.15%               | 7.66%                    | 7.54%                            | 8.01%             | 9.70%              | 7.29%                              | 7.35%       | 4.63%                                  | 9.28%        | 7.66%                                             |
| May 2024        | 5.62%                | 0.68%                         | 6.30%                      | 0.45%               | 6.75%                    | 5.83%                            | 7.22%             | 8.84%              | 6.43%                              | 6.58%       | 3.29%                                  | 7.58%        | 6.75%                                             |
| Apr 2024        | 5.57%                | 0.68%                         | 6.25%                      | 0.34%               | 6.59%                    | 6.55%                            | 5.22%             | 6.39%              | 7.03%                              | 6.35%       | 0.00%                                  | 9.80%        | 6.59%                                             |
| Mar 2024        | 5.67%                | 0.73%                         | 6.40%                      | 0.40%               | 6.80%                    | 8.51%                            | 7.88%             | 7.25%              | 7.33%                              | 6.25%       |                                        | 8.89%        | 6.80%                                             |
| Feb 2024        | 5.46%                | 0.76%                         | 6.22%                      | 0.47%               | 6.69%                    | 7.77%                            | 7.70%             | 7.40%              | 6.88%                              | 6.24%       |                                        | 8.59%        | 6.69%                                             |
| Jan 2024        | 5.77%                | 0.75%                         | 6.51%                      | 0.77%               | 7.29%                    | 8.99%                            | 9.20%             | 8.06%              | 7.79%                              | 6.66%       |                                        | 9.39%        | 7.29%                                             |
| 2024            | 5.67%                | 0.70%                         | 6.37%                      | 0.72%               | 7.08%                    | 7.47%                            | 7.62%             | 8.19%              | 6.86%                              | 6.75%       | 3.20%                                  | 9.04%        | 7.08%                                             |
| Dec 2023        | 6.24%                | 0.84%                         | 7.09%                      | 0.62%               | 7.70%                    | 10.49%                           | 8.63%             | 8.46%              | 8.10%                              | 7.06%       |                                        | 9.97%        | 7.70%                                             |
| Nov 2023        | 5.52%                | 0.70%                         | 6.22%                      | 0.59%               | 6.81%                    | 8.13%                            | 8.84%             | 8.05%              | 7.96%                              | 6.04%       |                                        | 9.36%        | 6.81%                                             |
| Oct 2023        | 5.78%                | 0.76%                         | 6.54%                      | 0.85%               | 7.39%                    | 9.45%                            | 9.29%             | 8.70%              | 8.17%                              | 6.62%       |                                        | 9.94%        | 7.39%                                             |
| Sep 2023        | 5.90%                | 0.65%                         | 6.55%                      | 1.02%               | 7.57%                    | 8.85%                            | 8.96%             | 7.00%              | 8.92%                              | 7.22%       |                                        | 7.97%        | 7.57%                                             |
| Aug 2023        | 6.06%                | 0.68%                         | 6.73%                      | 1.14%               | 7.88%                    | 9.58%                            | 11.05%            | 8.33%              | 8.45%                              | 7.05%       |                                        | 11.33%       | 7.88%                                             |
| Jul 2023        | 5.56%                | 0.62%                         | 6.18%                      | 0.51%               | 6.69%                    | 9.34%                            | 6.16%             | 7.82%              | 5.54%                              | 6.15%       |                                        | 10.23%       | 6.69%                                             |
| Jun 2023        | 5.41%                | 0.55%                         | 5.95%                      | 0.50%               | 6.46%                    | 7.71%                            | 7.37%             | 7.56%              | 4.18%                              | 6.01%       |                                        | 10.44%       | 6.46%                                             |
| May 2023        | 5.77%                | 0.59%                         | 6.36%                      | 0.56%               | 6.91%                    | 7.70%                            | 8.11%             | 8.30%              | 5.43%                              | 6.56%       |                                        | 9.13%        | 6.91%                                             |
| Apr 2023        | 5.89%                | 0.71%                         | 6.60%                      | 0.72%               | 7.32%                    | 6.93%                            | 8.97%             | 10.22%             | 6.42%                              | 7.08%       |                                        | 7.49%        | 7.32%                                             |
| Mar 2023        | 5.59%                | 0.77%                         | 6.37%                      | 0.70%               | 7.07%                    | 8.37%                            | 7.36%             | 8.01%              | 7.60%                              | 6.77%       |                                        | 7.32%        | 7.07%                                             |
| Feb 2023        | 5.26%                | 0.72%                         | 5.98%                      | 0.51%               | 6.49%                    | 8.20%                            | 6.76%             | 7.28%              | 7.90%                              | 5.91%       |                                        | 8.23%        | 6.49%                                             |
| Jan 2023        | 6.24%                | 0.72%                         | 6.96%                      | 0.77%               | 7.73%                    | 8.83%                            | 8.83%             | 9.35%              | 8.16%                              | 7.11%       |                                        | 10.26%       | 7.73%                                             |
| 2023            | 5.77%                | 0.69%                         | 6.46%                      | 0.71%               | 7.17%                    | 8.63%                            | 8.38%             | 8.25%              | 7.23%                              | 6.63%       |                                        | 9.33%        | 7.17%                                             |
| Dec 2022        | 6.98%                | 1.06%                         | 8.04%                      | 1.33%               | 9.37%                    | 9.32%                            | 10.24%            | 9.66%              | 10.69%                             | 8.86%       |                                        | 12.00%       | 9.37%                                             |
| Nov 2022        | 5.65%                | 0.67%                         | 6.32%                      | 0.88%               | 7.20%                    | 7.60%                            | 7.13%             | 6.86%              | 9.33%                              | 6.79%       |                                        | 8.95%        | 7.20%                                             |
| Oct 2022        | 6.13%                | 0.66%                         | 6.79%                      | 0.82%               | 7.61%                    | 7.75%                            | 8.42%             | 7.20%              | 7.91%                              | 7.34%       |                                        | 9.54%        | 7.61%                                             |
| Sep 2022        | 6.07%                | 0.69%                         | 6.76%                      | 1.10%               | 7.86%                    | 10.63%                           | 8.54%             | 6.64%              | 8.03%                              | 7.36%       |                                        | 10.73%       | 7.86%                                             |
| Aug 2022        | 6.40%                | 0.63%                         | 7.03%                      | 1.10%               | 8.13%                    | 10.38%                           | 9.23%             | 8.31%              | 7.50%                              | 7.62%       |                                        | 11.07%       | 8.13%                                             |
| Jul 2022        | 6.35%                | 0.68%                         | 7.03%                      | 2.30%               | 9.33%                    | 11.39%                           | 10.12%            | 9.81%              | 8.28%                              | 8.88%       |                                        | 12.15%       | 9.33%                                             |
| Jun 2022        | 5.79%                | 0.63%                         | 6.42%                      | 2.30%               | 8.72%                    | 10.89%                           | 8.78%             | 10.34%             | 11.60%                             | 7.97%       |                                        | 10.00%       | 8.72%                                             |
| May 2022        | 5.79%                | 0.81%                         | 6.35%                      | 1.25%               | 7.61%                    | 9.34%                            | 7.12%             | 7.07%              | 11.47%                             | 6.93%       |                                        | 9.60%        | 7.61%                                             |
| •               |                      |                               |                            |                     | 9.34%                    |                                  |                   |                    |                                    |             |                                        |              | 9.34%                                             |
| Apr 2022        | 6.20%                | 0.68%                         | 6.89%                      | 2.45%               |                          | 7.34%                            | 8.20%             | 10.49%             | 14.16%                             | 8.72%       |                                        | 11.54%       |                                                   |
| Mar 2022        | 6.44%                | 0.72%                         | 7.16%                      | 4.59%               | 11.75%                   | 11.90%                           | 13.13%            | 11.45%             | 11.58%                             | 11.41%      |                                        | 14.20%       | 11.75%                                            |
| Feb 2022        | 5.79%                | 0.56%                         | 6.36%                      | 3.78%               | 10.13%                   | 7.47%                            | 10.98%            | 12.87%             | 16.92%                             | 9.02%       |                                        | 13.29%       | 10.13%                                            |
| Jan 2022        | 5.39%                | 0.51%                         | 5.90%                      | 6.35%               | 12.25%                   | 13.03%                           | 17.02%            | 14.94%             | 14.80%                             | 11.23%      |                                        | 13.76%       | 12.25%                                            |
| 2022            | 6.06%                | 0.69%                         | 6.75%                      | 2.36%               | 9.11%                    | 9.75%                            | 9.88%             | 9.58%              | 10.94%                             | 8.51%       |                                        | 11.44%       | 9.11%                                             |
| Dec 2021        | 5.62%                | 0.59%                         | 6.20%                      | 3.23%               | 9.43%                    | 10.70%                           | 10.77%            | 7.61%              | 14.80%                             | 8.45%       |                                        | 12.60%       | 9.43%                                             |
| Nov 2021        | 6.83%                | 1.01%                         | 7.84%                      | 1.92%               | 9.76%                    | 9.99%                            | 13.57%            | 8.53%              | 11.67%                             | 8.92%       |                                        | 14.28%       | 9.76%                                             |
| Oct 2021        | 6.16%                | 0.69%                         | 6.86%                      | 1.68%               | 8.54%                    | 9.83%                            | 9.83%             | 7.00%              | 10.11%                             | 7.95%       |                                        | 12.05%       | 8.54%                                             |
| Sep 2021        | 5.88%                | 0.61%                         | 6.49%                      | 1.17%               | 7.66%                    | 10.98%                           | 7.73%             | 6.65%              | 8.27%                              | 7.09%       |                                        | 10.73%       | 7.66%                                             |
| Aug 2021        | 5.73%                | 0.66%                         | 6.38%                      | 1.11%               | 7.49%                    | 10.54%                           | 6.81%             | 6.33%              | 7.40%                              | 6.76%       |                                        | 12.88%       | 7.49%                                             |
| Jul 2021        | 5.11%                | 0.59%                         | 5.70%                      | 0.74%               | 6.43%                    | 8.52%                            | 7.96%             | 6.73%              | 6.11%                              | 5.69%       |                                        | 10.75%       | 6.43%                                             |
| Jun 2021        | 4.80%                | 0.46%                         | 5.26%                      | 0.67%               | 5.93%                    | 7.55%                            | 6.14%             | 7.01%              | 5.17%                              | 5.42%       |                                        | 9.14%        | 5.93%                                             |
| May 2021        | 3.93%                | 0.41%                         | 4.34%                      | 0.54%               | 4.88%                    | 5.64%                            | 4.60%             | 6.00%              | 5.43%                              | 4.41%       |                                        | 7.33%        | 4.88%                                             |
| Apr 2021        | 4.37%                | 0.46%                         | 4.83%                      | 0.82%               | 5.65%                    | 7.73%                            | 5.51%             | 6.33%              | 6.44%                              | 5.08%       |                                        | 8.21%        | 5.65%                                             |
| Mar 2021        | 4.66%                | 0.43%                         | 5.08%                      | 1.39%               | 6.48%                    | 9.72%                            | 6.38%             | 8.46%              | 8.34%                              | 5.77%       |                                        | 8.07%        | 6.48%                                             |
| Feb 2021        | 5.56%                | 0.66%                         | 6.22%                      | 3.20%               | 9.42%                    | 14.80%                           | 8.72%             | 21.68%             | 11.36%                             | 8.09%       |                                        | 8.28%        | 9.42%                                             |
| Jan 2021        | 5.30%                | 0.37%                         | 5.66%                      | 8.45%               | 14.12%                   | 19.13%                           | 12.81%            | 21.00%             | 21.10%                             | 12.87%      |                                        | 12.64%       | 14.12%                                            |
| 2021            | 5.35%                | 0.58%                         | 5.93%                      | 2.07%               | 8.00%                    | 10.30%                           | 8.50%             | 9.47%              | 9.77%                              | 7.22%       |                                        | 10.55%       | 8.00%                                             |

| Year / Month | Certified<br>absence | Self-<br>certified<br>absence | Non<br>Covid-19<br>absence | Covid-19<br>absence | Total<br>absence<br>rate | Health Service<br>Executive | Section 38<br>Hospitals | Universit<br>of<br>Limerick<br>Hospital<br>Group |
|--------------|----------------------|-------------------------------|----------------------------|---------------------|--------------------------|-----------------------------|-------------------------|--------------------------------------------------|
| Jul 2024     | 5.71%                | 0.66%                         | 6.38%                      | 1.42%               | 7.80%                    | 8.01%                       | 5.46%                   | 7.80                                             |
| Jun 2024     | 5.86%                | 0.65%                         | 6.51%                      | 1.15%               | 7.66%                    | 7.69%                       | 7.29%                   | 7.6                                              |
| May 2024     | 5.62%                | 0.68%                         | 6.30%                      | 0.45%               | 6.75%                    | 6.78%                       | 6.43%                   | 6.7                                              |
| Apr 2024     | 5.57%                | 0.68%                         | 6.25%                      | 0.34%               | 6.59%                    | 6.56%                       | 7.03%                   | 6.5                                              |
| Mar 2024     | 5.67%                | 0.73%                         | 6.40%                      | 0.40%               | 6.80%                    | 6.76%                       | 7.33%                   | 6.8                                              |
| Feb 2024     | 5.46%                | 0.76%                         | 6.22%                      | 0.47%               | 6.69%                    | 6.67%                       | 6.88%                   | 6.6                                              |
| Jan 2024     | 5.77%                | 0.75%                         | 6.51%                      | 0.77%               | 7.29%                    | 7.25%                       | 7.79%                   | 7.2                                              |
| 2024         | 5.67%                | 0.70%                         | 6.37%                      | 0.72%               | 7.08%                    | 7.10%                       | 6.86%                   | 7.0                                              |
| Dec 2023     | 6.24%                | 0.84%                         | 7.09%                      | 0.62%               | 7.70%                    | 7.67%                       | 8.10%                   | 7.7                                              |
| Nov 2023     | 5.52%                | 0.70%                         | 6.22%                      | 0.59%               | 6.81%                    | 6.72%                       | 7.96%                   | 6.8                                              |
| Oct 2023     | 5.78%                | 0.76%                         | 6.54%                      | 0.85%               | 7.39%                    | 7.33%                       | 8.17%                   | 7.3                                              |
| Sep 2023     | 5.90%                | 0.65%                         | 6.55%                      | 1.02%               | 7.57%                    | 7.46%                       | 8.92%                   | 7.5                                              |
| Aug 2023     | 6.06%                | 0.68%                         | 6.73%                      | 1.14%               | 7.88%                    | 7.83%                       | 8.45%                   | 7.8                                              |
| Jul 2023     | 5.56%                | 0.62%                         | 6.18%                      | 0.51%               | 6.69%                    | 6.78%                       | 5.54%                   | 6.6                                              |
| Jun 2023     | 5.41%                | 0.55%                         | 5.95%                      | 0.50%               | 6.46%                    | 6.66%                       | 4.18%                   | 6.4                                              |
| May 2023     | 5.77%                | 0.59%                         | 6.36%                      | 0.56%               | 6.91%                    | 7.04%                       | 5.43%                   | 6.9                                              |
| Apr 2023     | 5.89%                | 0.71%                         | 6.60%                      | 0.72%               | 7.32%                    | 7.40%                       | 6.42%                   | 7.3                                              |
| Mar 2023     | 5.59%                | 0.77%                         | 6.37%                      | 0.70%               | 7.07%                    | 7.02%                       | 7.60%                   | 7.0                                              |
| Feb 2023     | 5.26%                | 0.72%                         | 5.98%                      | 0.51%               | 6.49%                    | 6.37%                       | 7.90%                   | 6.4                                              |
| Jan 2023     | 6.24%                | 0.72%                         | 6.96%                      | 0.77%               | 7.73%                    | 7.69%                       | 8.16%                   | 7.7                                              |
| 2023         | 5.77%                | 0.69%                         | 6.46%                      | 0.71%               | 7.17%                    | 7.17%                       | 7.23%                   | 7.1                                              |
| Dec 2022     | 6.98%                | 1.06%                         | 8.04%                      | 1.33%               | 9.37%                    | 9.26%                       | 10.69%                  | 9.3                                              |
| Nov 2022     | 5.65%                | 0.67%                         | 6.32%                      | 0.88%               | 7.20%                    | 7.03%                       | 9.33%                   | 7.2                                              |
| Oct 2022     | 6.13%                | 0.66%                         | 6.79%                      | 0.82%               | 7.61%                    | 7.59%                       | 7.91%                   | 7.6                                              |
| Sep 2022     | 6.07%                | 0.69%                         | 6.76%                      | 1.10%               | 7.86%                    | 7.85%                       | 8.03%                   | 7.8                                              |
| Aug 2022     | 6.40%                | 0.63%                         | 7.03%                      | 1.10%               | 8.13%                    | 8.19%                       | 7.50%                   | 8.1                                              |
| Jul 2022     | 6.35%                | 0.68%                         | 7.03%                      | 2.30%               | 9.33%                    | 9.42%                       | 8.28%                   | 9.3                                              |
| Jun 2022     | 5.79%                | 0.63%                         | 6.42%                      | 2.30%               | 8.72%                    | 8.50%                       | 11.60%                  | 8.7                                              |
| May 2022     | 5.54%                | 0.81%                         | 6.35%                      | 1.25%               | 7.61%                    | 7.32%                       | 11.47%                  | 7.6                                              |

**Total Absence Rate** 