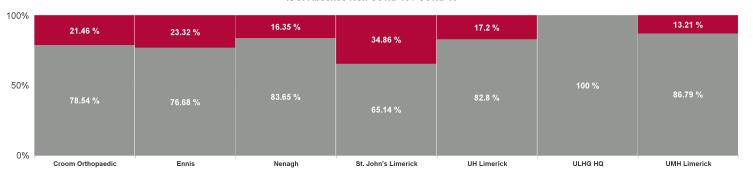

| Health Service Absence Rate -<br>by Care Group: Jul 2024 | Certified<br>absence | Self- certified absence | Non Covid-19<br>absence | Covid-19<br>absence | Total<br>absence rate | % Non<br>Covid-19<br>absence | % Covid-19<br>absence |
|----------------------------------------------------------|----------------------|-------------------------|-------------------------|---------------------|-----------------------|------------------------------|-----------------------|
| University of Limerick Hospital Gr                       | 5.71%                | 0.66%                   | 6.38%                   | 1.42%               | 7.80%                 | 81.75%                       | 18.25%                |
| Croom Orthopaedic                                        | 4.84%                | 0.71%                   | 5.55%                   | 1.52%               | 7.07%                 | 78.54%                       | 21.46%                |
| Ennis                                                    | 5.52%                | 0.63%                   | 6.15%                   | 1.87%               | 8.02%                 | 76.68%                       | 23.32%                |
| Nenagh                                                   | 7.34%                | 0.76%                   | 8.10%                   | 1.58%               | 9.68%                 | 83.65%                       | 16.35%                |
| St. John's Limerick                                      | 3.11%                | 0.44%                   | 3.56%                   | 1.90%               | 5.46%                 | 65.14%                       | 34.86%                |
| UH Limerick                                              | 5.75%                | 0.69%                   | 6.44%                   | 1.34%               | 7.77%                 | 82.80%                       | 17.20%                |
| ULHG HQ                                                  | 5.07%                | 0.00%                   | 5.07%                   | 0.00%               | 5.07%                 | 100.00%                      | 0.00%                 |
| UMH Limerick                                             | 7.82%                | 0.65%                   | 8.47%                   | 1.29%               | 9.76%                 | 86.79%                       | 13.21%                |

1.49%

0.98%

% of Absence Non Covid-19 / Covid-19