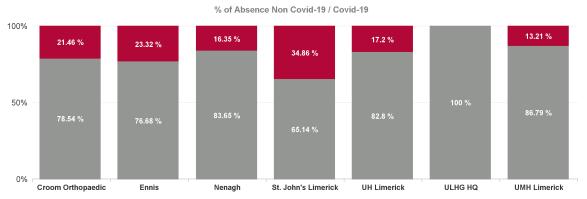

| Health Service Absence Rate -<br>by Care Group: Jul 2024 | Certified<br>absence | Self- certified absence | Non Covid-19<br>absence | Covid-19<br>absence | Total<br>absence rate | % Non<br>Covid-19<br>absence | % Covid-19<br>absence |
|----------------------------------------------------------|----------------------|-------------------------|-------------------------|---------------------|-----------------------|------------------------------|-----------------------|
| University of Limerick Hospital Gr                       | 5.71%                | 0.66%                   | 6.38%                   | 1.42%               | 7.80%                 | 81.75%                       | 18.25%                |
| Croom Orthopaedic                                        | 4.84%                | 0.71%                   | 5.55%                   | 1.52%               | 7.07%                 | 78.54%                       | 21.46%                |
| Ennis                                                    | 5.52%                | 0.63%                   | 6.15%                   | 1.87%               | 8.02%                 | 76.68%                       | 23.32%                |
| Nenagh                                                   | 7.34%                | 0.76%                   | 8.10%                   | 1.58%               | 9.68%                 | 83.65%                       | 16.35%                |
| St. John's Limerick                                      | 3.11%                | 0.44%                   | 3.56%                   | 1.90%               | 5.46%                 | 65.14%                       | 34.86%                |
| UH Limerick                                              | 5.75%                | 0.69%                   | 6.44%                   | 1.34%               | 7.77%                 | 82.80%                       | 17.20%                |
| ULHG HQ                                                  | 5.07%                | 0.00%                   | 5.07%                   | 0.00%               | 5.07%                 | 100.00%                      | 0.00%                 |
| UMH Limerick                                             | 7.82%                | 0.65%                   | 8.47%                   | 1.29%               | 9.76%                 | 86.79%                       | 13.21%                |

1.49%

0.98%

% of Absence Non Covid-19 / Covid-19