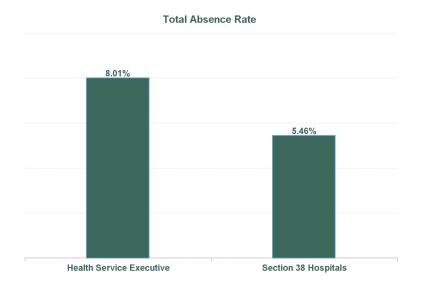

#### Total Absence Rate

# July 2024

| Health Service Absence Rate - by<br>Admin : Jul 2024 | Certified<br>absence | Self-<br>certified<br>absence | Non<br>Covid-19<br>absence | Covid-19<br>absence | Total<br>absence<br>rate |
|------------------------------------------------------|----------------------|-------------------------------|----------------------------|---------------------|--------------------------|
| University of Limerick Hospital Group                | 5.71%                | 0.66%                         | 6.38%                      | 1.42%               | 7.80%                    |
| Croom Orthopaedic                                    | 4.84%                | 0.71%                         | 5.55%                      | 1.52%               | 7.07%                    |
| Ennis                                                | 5.52%                | 0.63%                         | 6.15%                      | 1.87%               | 8.02%                    |
| Nenagh                                               | 7.34%                | 0.76%                         | 8.10%                      | 1.58%               | 9.68%                    |
| UH Limerick                                          | 5.75%                | 0.69%                         | 6.44%                      | 1.34%               | 7.77%                    |
| ULHG HQ                                              | 5.07%                | 0.00%                         | 5.07%                      | 0.00%               | 5.07%                    |
| UMH Limerick                                         | 7.82%                | 0.65%                         | 8.47%                      | 1.29%               | 9.76%                    |
| Health Service Executive                             | 5.95%                | 0.68%                         | 6.63%                      | 1.38%               | 8.01%                    |
| St. John's Limerick                                  | 3.11%                | 0.44%                         | 3.56%                      | 1.90%               | 5.46%                    |
| Section 38 Hospitals                                 | 3.11%                | 0.44%                         | 3.56%                      | 1.90%               | 5.46%                    |