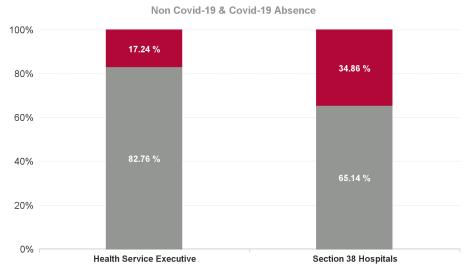

1.49%

0.98%

% of Absence Non Covid-19 / Covid-19

# July 2024

| Health Service Absence Rate - by<br>Admin : Jul 2024 | Certified<br>absence | Self-<br>certified<br>absence | Non<br>Covid-19<br>absence | Covid-19<br>absence | Total<br>absence<br>rate |
|------------------------------------------------------|----------------------|-------------------------------|----------------------------|---------------------|--------------------------|
| University of Limerick Hospital Group                | 5.71%                | 0.66%                         | 6.38%                      | 1.42%               | 7.80%                    |
| Croom Orthopaedic                                    | 4.84%                | 0.71%                         | 5.55%                      | 1.52%               | 7.07%                    |
| Ennis                                                | 5.52%                | 0.63%                         | 6.15%                      | 1.87%               | 8.02%                    |
| Nenagh                                               | 7.34%                | 0.76%                         | 8.10%                      | 1.58%               | 9.68%                    |
| UH Limerick                                          | 5.75%                | 0.69%                         | 6.44%                      | 1.34%               | 7.77%                    |
| ULHG HQ                                              | 5.07%                | 0.00%                         | 5.07%                      | 0.00%               | 5.07%                    |
| UMH Limerick                                         | 7.82%                | 0.65%                         | 8.47%                      | 1.29%               | 9.76%                    |
| Health Service Executive                             | 5.95%                | 0.68%                         | 6.63%                      | 1.38%               | 8.01%                    |
| St. John's Limerick                                  | 3.11%                | 0.44%                         | 3.56%                      | 1.90%               | 5.46%                    |
| Section 38 Hospitals                                 | 3.11%                | 0.44%                         | 3.56%                      | 1.90%               | 5.46%                    |