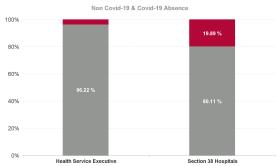

|              | Certified absence | Self-<br>certified<br>absence | Non<br>Covid-19<br>absence | Covid-19<br>absence | Total<br>absence<br>rate | Health Service<br>Executive | Section 38<br>Hospitals | University<br>of<br>Limerick<br>Hospital |  |
|--------------|-------------------|-------------------------------|----------------------------|---------------------|--------------------------|-----------------------------|-------------------------|------------------------------------------|--|
| Year / Month |                   | absence                       | absence                    |                     | rate                     |                             |                         | Hospital<br>Group                        |  |
| Apr 2024     | 5.57%             | 0.68%                         | 6.25%                      | 0.34%               | 6.59%                    | 6.56%                       | 7.03%                   | 6.59%                                    |  |
| Mar 2024     | 5.67%             | 0.73%                         | 6.40%                      | 0.40%               | 6.80%                    | 6.76%                       | 7.33%                   | 6.80%                                    |  |
| Feb 2024     | 5.46%             | 0.76%                         | 6.22%                      | 0.47%               | 6.69%                    | 6.67%                       | 6.88%                   | 6.69%                                    |  |
| Jan 2024     | 5.77%             | 0.75%                         | 6.51%                      | 0.77%               | 7.29%                    | 7.25%                       | 7.79%                   | 7.29%                                    |  |
| 2024         | 5.62%             | 0.73%                         | 6.35%                      | 0.50%               | 6.85%                    | 6.82%                       | 7.26%                   | 6.85%                                    |  |
| Dec 2023     | 6.24%             | 0.84%                         | 7.09%                      | 0.62%               | 7.70%                    | 7.67%                       | 8.10%                   | 7.70%                                    |  |
| Nov 2023     | 5.52%             | 0.70%                         | 6.22%                      | 0.59%               | 6.81%                    | 6.72%                       | 7.96%                   | 6.81%                                    |  |
| Oct 2023     | 5.78%             | 0.76%                         | 6.54%                      | 0.85%               | 7.39%                    | 7.33%                       | 8.17%                   | 7.39%                                    |  |
| Sep 2023     | 5.90%             | 0.65%                         | 6.55%                      | 1.02%               | 7.57%                    | 7.46%                       | 8.92%                   | 7.57%                                    |  |
| Aug 2023     | 6.06%             | 0.68%                         | 6.73%                      | 1.14%               | 7.88%                    | 7.83%                       | 8.45%                   | 7.88%                                    |  |
| Jul 2023     | 5.56%             | 0.62%                         | 6.18%                      | 0.51%               | 6.69%                    | 6.78%                       | 5.54%                   | 6.69%                                    |  |
| Jun 2023     | 5.41%             | 0.55%                         | 5.95%                      | 0.50%               | 6.46%                    | 6.66%                       | 4.18%                   | 6.46%                                    |  |
| May 2023     | 5.77%             | 0.59%                         | 6.36%                      | 0.56%               | 6.91%                    | 7.04%                       | 5.43%                   | 6.91%                                    |  |
| Apr 2023     | 5.89%             | 0.71%                         | 6.60%                      | 0.72%               | 7.32%                    | 7.40%                       | 6.42%                   | 7.32%                                    |  |
| Mar 2023     | 5.59%             | 0.77%                         | 6.37%                      | 0.70%               | 7.07%                    | 7.02%                       | 7.60%                   | 7.07%                                    |  |
| Feb 2023     | 5.26%             | 0.72%                         | 5.98%                      | 0.51%               | 6.49%                    | 6.37%                       | 7.90%                   | 6.49%                                    |  |
| Jan 2023     | 6.24%             | 0.72%                         | 6.96%                      | 0.77%               | 7.73%                    | 7.69%                       | 8.16%                   | 7.73%                                    |  |
| 2023         | 5.77%             | 0.69%                         | 6.46%                      | 0.71%               | 7.17%                    | 7.17%                       | 7.23%                   | 7.17%                                    |  |
| Dec 2022     | 6.98%             | 1.06%                         | 8.04%                      | 1.33%               | 9.37%                    | 9.26%                       | 10.69%                  | 9.37%                                    |  |
| Nov 2022     | 5.65%             | 0.67%                         | 6.32%                      | 0.88%               | 7.20%                    | 7.03%                       | 9.33%                   | 7.20%                                    |  |
| Oct 2022     | 6.13%             | 0.66%                         | 6.79%                      | 0.82%               | 7.61%                    | 7.59%                       | 7.91%                   | 7.61%                                    |  |
| Sep 2022     | 6.07%             | 0.69%                         | 6.76%                      | 1.10%               | 7.86%                    | 7.85%                       | 8.03%                   | 7.86%                                    |  |
| Aug 2022     | 6.40%             | 0.63%                         | 7.03%                      | 1.10%               | 8.13%                    | 8.19%                       | 7.50%                   | 8.13%                                    |  |
| Jul 2022     | 6.35%             | 0.68%                         | 7.03%                      | 2.30%               | 9.33%                    | 9.42%                       | 8.28%                   | 9.33%                                    |  |
| Jun 2022     | 5.79%             | 0.63%                         | 6.42%                      | 2.30%               | 8.72%                    | 8.50%                       | 11.60%                  | 8.72%                                    |  |
| May 2022     | 5.54%             | 0.81%                         | 6.35%                      | 1.25%               | 7.61%                    | 7.32%                       | 11.47%                  | 7.61%                                    |  |
| Apr 2022     | 6.20%             | 0.68%                         | 6.89%                      | 2.45%               | 9.34%                    | 8.95%                       | 14.16%                  | 9.34%                                    |  |
| Mar 2022     | 6.44%             | 0.72%                         | 7.16%                      | 4.59%               | 11.75%                   | 11.77%                      | 11.58%                  | 11.75%                                   |  |
| Feb 2022     | 5.79%             | 0.56%                         | 6.36%                      | 3.78%               | 10.13%                   | 9.60%                       | 16.92%                  | 10.13%                                   |  |
| Jan 2022     | 5.39%             | 0.51%                         | 5.90%                      | 6.35%               | 12.25%                   | 12.05%                      | 14.80%                  | 12.25%                                   |  |
| 2022         | 6.06%             | 0.69%                         | 6.75%                      | 2.36%               | 9.11%                    | 8.96%                       | 10.94%                  | 9.11%                                    |  |
| Dec 2021     | 5.62%             | 0.59%                         | 6.20%                      | 3.23%               | 9.43%                    | 8.99%                       | 14.80%                  | 9.43%                                    |  |
| Nov 2021     | 6.83%             | 1.01%                         | 7.84%                      | 1.92%               | 9.76%                    | 9.64%                       | 11.67%                  | 9.76%                                    |  |
| Oct 2021     | 6.16%             | 0.69%                         | 6.86%                      | 1.68%               | 8.54%                    | 8.43%                       | 10.11%                  | 8.54%                                    |  |
| Sep 2021     | 5.88%             | 0.61%                         | 6.49%                      | 1.17%               | 7.66%                    | 7.62%                       | 8.27%                   | 7.66%                                    |  |
| Aug 2021     | 5.73%             | 0.66%                         | 6.38%                      | 1.11%               | 7.49%                    | 7.49%                       | 7.40%                   | 7.49%                                    |  |
| Jul 2021     | 5.11%             | 0.59%                         | 5.70%                      | 0.74%               | 6.43%                    | 6.46%                       | 6.11%                   | 6.43%                                    |  |
| Jun 2021     | 4.80%             | 0.46%                         | 5.26%                      | 0.67%               | 5.93%                    | 5.99%                       | 5.17%                   | 5.93%                                    |  |
| May 2021     | 3.93%             | 0.41%                         | 4.34%                      | 0.54%               | 4.88%                    | 4.84%                       | 5.43%                   | 4.88%                                    |  |
| Apr 2021     | 4.37%             | 0.46%                         | 4.83%                      | 0.82%               | 5.65%                    | 5.59%                       | 6.44%                   | 5.65%                                    |  |
| Mar 2021     | 4.66%             | 0.43%                         | 5.08%                      | 1.39%               | 6.48%                    | 6.35%                       | 8.34%                   | 6.48%                                    |  |
| Feh 2021     | 5.56%             | 0.66%                         | 6.22%                      | 3.20%               | 9.42%                    | 9.28%                       | 11.36%                  | 9.42%                                    |  |