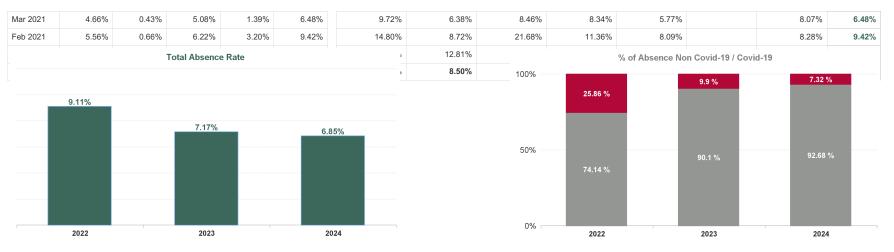

| Year /<br>Month | Certified<br>absence | Self-<br>certified<br>absence | Non<br>Covid-19<br>absence | Covid-19<br>absence | Total<br>absence<br>rate | Medical &<br>Dental | Nursing &<br>Midwifery | Health &<br>Social Care<br>Professionals | Management &<br>Administrative | General<br>Support | Patient &<br>Client Care |
|-----------------|----------------------|-------------------------------|----------------------------|---------------------|--------------------------|---------------------|------------------------|------------------------------------------|--------------------------------|--------------------|--------------------------|
| Apr 2024        | 5.57%                | 0.68%                         | 6.25%                      | 0.34%               | 6.59%                    | 1.28%               | 7.02%                  | 4.58%                                    | 5.73%                          | 10.74%             | 9.03%                    |
| Mar 2024        | 5.67%                | 0.73%                         | 6.40%                      | 0.40%               | 6.80%                    | 1.53%               | 7.14%                  | 4.17%                                    | 5.75%                          | 11.21%             | 9.63%                    |
| Feb 2024        | 5.46%                | 0.76%                         | 6.22%                      | 0.47%               | 6.69%                    | 1.49%               | 7.33%                  | 4.06%                                    | 5.76%                          | 10.53%             | 9.34%                    |
| Jan 2024        | 5.77%                | 0.75%                         | 6.51%                      | 0.77%               | 7.29%                    | 1.21%               | 7.66%                  | 5.74%                                    | 6.54%                          | 11.55%             | 10.49%                   |
| 2024            | 5.62%                | 0.73%                         | 6.35%                      | 0.50%               | 6.85%                    | 1.37%               | 7.29%                  | 4.66%                                    | 5.96%                          | 11.02%             | 9.64%                    |
| Dec 2023        | 6.24%                | 0.84%                         | 7.09%                      | 0.62%               | 7.70%                    | 1.04%               | 8.32%                  | 6.20%                                    | 7.53%                          | 10.53%             | 10.89%                   |
| Nov 2023        | 5.52%                | 0.70%                         | 6.22%                      | 0.59%               | 6.81%                    | 1.41%               | 7.38%                  | 4.63%                                    | 6.86%                          | 10.11%             | 9.19%                    |
| Oct 2023        | 5.78%                | 0.76%                         | 6.54%                      | 0.85%               | 7.39%                    | 1.51%               | 8.14%                  | 5.38%                                    | 7.17%                          | 10.91%             | 9.65%                    |
| Sep 2023        | 5.90%                | 0.65%                         | 6.55%                      | 1.02%               | 7.57%                    | 1.63%               | 8.35%                  | 4.90%                                    | 6.93%                          | 11.50%             | 10.59%                   |
| Aug 2023        | 6.06%                | 0.68%                         | 6.73%                      | 1.14%               | 7.88%                    | 1.83%               | 9.42%                  | 4.93%                                    | 5.80%                          | 11.54%             | 11.07%                   |
| Jul 2023        | 5.56%                | 0.62%                         | 6.18%                      | 0.51%               | 6.69%                    | 1.65%               | 7.78%                  | 4.20%                                    | 4.71%                          | 9.90%              | 9.18%                    |
| Jun 2023        | 5.41%                | 0.55%                         | 5.95%                      | 0.50%               | 6.46%                    | 1.41%               | 7.84%                  | 3.86%                                    | 4.13%                          | 9.20%              | 9.17%                    |
| May 2023        | 5.77%                | 0.59%                         | 6.36%                      | 0.56%               | 6.91%                    | 1.28%               | 8.72%                  | 4.18%                                    | 5.26%                          | 8.83%              | 9.33%                    |
| Apr 2023        | 5.89%                | 0.71%                         | 6.60%                      | 0.72%               | 7.32%                    | 1.99%               | 8.94%                  | 4.47%                                    | 4.92%                          | 8.38%              | 11.93%                   |
| Mar 2023        | 5.59%                | 0.77%                         | 6.37%                      | 0.70%               | 7.07%                    | 1.54%               | 8.38%                  | 5.90%                                    | 4.45%                          | 9.69%              | 10.84%                   |
| Feb 2023        | 5.26%                | 0.72%                         | 5.98%                      | 0.51%               | 6.49%                    | 1.27%               | 7.52%                  | 6.29%                                    | 4.15%                          | 9.16%              | 9.03%                    |
| Jan 2023        | 6.24%                | 0.72%                         | 6.96%                      | 0.77%               | 7.73%                    | 1.22%               | 8.94%                  | 6.79%                                    | 6.11%                          | 9.92%              | 11.44%                   |
| 2023            | 5.77%                | 0.69%                         | 6.46%                      | 0.71%               | 7.17%                    | 1.49%               | 8.32%                  | 5.15%                                    | 5.69%                          | 9.97%              | 10.18%                   |
| Dec 2022        | 6.98%                | 1.06%                         | 8.04%                      | 1.33%               | 9.37%                    | 2.04%               | 10.19%                 | 9.30%                                    | 8.44%                          | 11.88%             | 13.01%                   |
| Nov 2022        | 5.65%                | 0.67%                         | 6.32%                      | 0.88%               | 7.20%                    | 1.74%               | 8.18%                  | 5.48%                                    | 5.54%                          | 9.06%              | 12.17%                   |
| Oct 2022        | 6.13%                | 0.66%                         | 6.79%                      | 0.82%               | 7.61%                    | 2.24%               | 8.21%                  | 6.15%                                    | 6.60%                          | 10.37%             | 10.60%                   |
| Sep 2022        | 6.07%                | 0.69%                         | 6.76%                      | 1.10%               | 7.86%                    | 1.08%               | 9.10%                  | 6.06%                                    | 6.25%                          | 11.13%             | 10.61%                   |
| Aug 2022        | 6.40%                | 0.63%                         | 7.03%                      | 1.10%               | 8.13%                    | 1.70%               | 9.23%                  | 6.16%                                    | 6.42%                          | 10.80%             | 12.51%                   |
| Jul 2022        | 6.35%                | 0.68%                         | 7.03%                      | 2.30%               | 9.33%                    | 2.55%               | 10.10%                 | 8.39%                                    | 7.24%                          | 11.57%             | 15.51%                   |
| Jun 2022        | 5.79%                | 0.63%                         | 6.42%                      | 2.30%               | 8.72%                    | 3.24%               | 9.73%                  | 8.11%                                    | 6.17%                          | 10.66%             | 13.74%                   |
| May 2022        | 5.54%                | 0.81%                         | 6.35%                      | 1.25%               | 7.61%                    | 1.30%               | 8.09%                  | 7.93%                                    | 5.99%                          | 10.58%             | 11.92%                   |
| Apr 2022        | 6.20%                | 0.68%                         | 6.89%                      | 2.45%               | 9.34%                    | 1.96%               | 10.24%                 | 7.77%                                    | 7.73%                          | 12.20%             | 13.87%                   |
| Mar 2022        | 6.44%                | 0.72%                         | 7.16%                      | 4.59%               | 11.75%                   | 3.85%               | 13.49%                 | 10.92%                                   | 10.72%                         | 14.18%             | 13.40%                   |
| Feb 2022        | 5.79%                | 0.56%                         | 6.36%                      | 3.78%               | 10.13%                   | 3.56%               | 11.61%                 | 7.84%                                    | 8.55%                          | 13.78%             | 11.49%                   |
| Jan 2022        | 5.39%                | 0.51%                         | 5.90%                      | 6.35%               | 12.25%                   | 3.42%               | 13.53%                 | 9.22%                                    | 9.90%                          | 17.13%             | 16.40%                   |
| 2022            | 6.06%                | 0.69%                         | 6.75%                      | 2.36%               | 9.11%                    | 2.38%               | 10.15%                 | 7.79%                                    | 7.46%                          | 11.92%             | 12.94%                   |
| Dec 2021        | 5.62%                | 0.59%                         | 6.20%                      | 3.23%               | 9.43%                    | 1.91%               | 10.01%                 | 7.16%                                    | 9.05%                          | 13.34%             | 12.76%                   |
| Nov 2021        | 6.83%                | 1.01%                         | 7.84%                      | 1.92%               | 9.76%                    | 1.62%               | 10.97%                 | 6.60%                                    | 9.06%                          | 13.67%             | 14.11%                   |
| Oct 2021        | 6.16%                | 0.69%                         | 6.86%                      | 1.68%               | 8.54%                    | 1.69%               | 9.17%                  | 6.14%                                    | 5.72%                          | 12.86%             | 14.35%                   |
| Sep 2021        | 5.88%                | 0.61%                         | 6.49%                      | 1.17%               | 7.66%                    | 1.75%               | 8.53%                  | 5.08%                                    | 5.08%                          | 11.65%             | 12.77%                   |
| Aug 2021        | 5.73%                | 0.66%                         | 6.38%                      | 1.11%               | 7.49%                    | 1.11%               | 8.76%                  | 4.11%                                    | 4.90%                          | 11.72%             | 10.88%                   |
| Jul 2021        | 5.11%                | 0.59%                         | 5.70%                      | 0.74%               | 6.43%                    | 1.28%               | 6.85%                  | 3.72%                                    | 4.45%                          | 10.97%             | 9.58%                    |
| Jun 2021        | 4.80%                | 0.46%                         | 5.26%                      | 0.67%               | 5.93%                    | 1.34%               | 6.55%                  | 3.06%                                    | 4.72%                          | 9.23%              | 9.02%                    |
| May 2021        | 3.93%                | 0.41%                         | 4.34%                      | 0.54%               | 4.88%                    | 0.70%               | 5.26%                  | 2.55%                                    | 4.64%                          | 8.34%              | 5.68%                    |
| Apr 2021        | 4.37%                | 0.46%                         | 4.83%                      | 0.82%               | 5.65%                    | 0.80%               | 6.36%                  | 1.99%                                    | 5.92%                          | 8.60%              | 7.27%                    |
| Mar 2021        | 4.66%                | 0.43%                         | 5.08%                      | 1.39%               | 6.48%                    | 0.48%               | 7.91%                  | 2.33%                                    | 5.10%                          | 9.77%              | 9.43%                    |
| Feb 2021        | 5.56%                | 0.66%                         | 6.22%                      | 3.20%               | 9.42%                    | 1.68%               | 11.93%                 | 4.16%                                    | 6.58%                          | 12.23%             | 14.83%                   |
| Jan 2021        | 5.30%                | 0.37%                         | 5.66%                      | 8.45%               | 14.12%                   | 6.22%               | 17.87%                 | 6.88%                                    | 9.28%                          | 15.38%             | 19.95%                   |
| 2021            | 5.35%                | 0.58%                         | 5.93%                      | 2.07%               | 8.00%                    | 1.71%               | 9.19%                  | 4.50%                                    | 6.24%                          | 11.53%             | 11.75%                   |

| Year /<br>Month | Certified<br>absence | Self-<br>certified<br>absence | Non<br>Covid-19<br>absence | Covid-19<br>absence | Total<br>absence<br>rate | Croom<br>Orthopaedic<br>Hospital | Ennis Hospital | Nenagh<br>Hospital | St. John's<br>Hospital<br>Limerick | UH Limerick | UL Hospital<br>Group Office<br>Midwest | UMH Limerick | University<br>of<br>Limerick<br>Hospital<br>Group |
|-----------------|----------------------|-------------------------------|----------------------------|---------------------|--------------------------|----------------------------------|----------------|--------------------|------------------------------------|-------------|----------------------------------------|--------------|---------------------------------------------------|
| Apr 2024        | 5.57%                | 0.68%                         | 6.25%                      | 0.34%               | 6.59%                    | 6.55%                            | 5.22%          | 6.39%              | 7.03%                              | 6.35%       | 0.00%                                  | 9.80%        | 6.59%                                             |
| Mar 2024        | 5.67%                | 0.73%                         | 6.40%                      | 0.40%               | 6.80%                    | 8.51%                            | 7.88%          | 7.25%              | 7.33%                              | 6.25%       |                                        | 8.89%        | 6.80%                                             |
| Feb 2024        | 5.46%                | 0.76%                         | 6.22%                      | 0.47%               | 6.69%                    | 7.77%                            | 7.70%          | 7.40%              | 6.88%                              | 6.24%       |                                        | 8.59%        | 6.69%                                             |
| Jan 2024        | 5.77%                | 0.75%                         | 6.51%                      | 0.77%               | 7.29%                    | 8.99%                            | 9.20%          | 8.06%              | 7.79%                              | 6.66%       |                                        | 9.39%        | 7.29%                                             |
| 2024            | 5.62%                | 0.73%                         | 6.35%                      | 0.50%               | 6.85%                    | 7.97%                            | 7.52%          | 7.28%              | 7.26%                              | 6.38%       | 0.00%                                  | 9.18%        | 6.85%                                             |
| Dec 2023        | 6.24%                | 0.84%                         | 7.09%                      | 0.62%               | 7.70%                    | 10.49%                           | 8.63%          | 8.46%              | 8.10%                              | 7.06%       |                                        | 9.97%        | 7.70%                                             |
| Nov 2023        | 5.52%                | 0.70%                         | 6.22%                      | 0.59%               | 6.81%                    | 8.13%                            | 8.84%          | 8.05%              | 7.96%                              | 6.04%       |                                        | 9.36%        | 6.81%                                             |
| Oct 2023        | 5.78%                | 0.76%                         | 6.54%                      | 0.85%               | 7.39%                    | 9.45%                            | 9.29%          | 8.70%              | 8.17%                              | 6.62%       |                                        | 9.94%        | 7.39%                                             |
| Sep 2023        | 5.90%                | 0.65%                         | 6.55%                      | 1.02%               | 7.57%                    | 8.85%                            | 8.96%          | 7.00%              | 8.92%                              | 7.22%       |                                        | 7.97%        | 7.57%                                             |
| Aug 2023        | 6.06%                | 0.68%                         | 6.73%                      | 1.14%               | 7.88%                    | 9.58%                            | 11.05%         | 8.33%              | 8.45%                              | 7.05%       |                                        | 11.33%       | 7.88%                                             |
| Jul 2023        | 5.56%                | 0.62%                         | 6.18%                      | 0.51%               | 6.69%                    | 9.34%                            | 6.16%          | 7.82%              | 5.54%                              | 6.15%       |                                        | 10.23%       | 6.69%                                             |
| Jun 2023        | 5.41%                | 0.55%                         | 5.95%                      | 0.50%               | 6.46%                    | 7.71%                            | 7.37%          | 7.56%              | 4.18%                              | 6.01%       |                                        | 10.44%       | 6.46%                                             |
| May 2023        | 5.77%                | 0.59%                         | 6.36%                      | 0.56%               | 6.91%                    | 7.70%                            | 8.11%          | 8.30%              | 5.43%                              | 6.56%       |                                        | 9.13%        | 6.91%                                             |
| Apr 2023        | 5.89%                | 0.71%                         | 6.60%                      | 0.72%               | 7.32%                    | 6.93%                            | 8.97%          | 10.22%             | 6.42%                              | 7.08%       |                                        | 7.49%        | 7.32%                                             |
| Mar 2023        | 5.59%                | 0.77%                         | 6.37%                      | 0.70%               | 7.07%                    | 8.37%                            | 7.36%          | 8.01%              | 7.60%                              | 6.77%       |                                        | 7.32%        | 7.07%                                             |
| Feb 2023        | 5.26%                | 0.72%                         | 5.98%                      | 0.51%               | 6.49%                    | 8.20%                            | 6.76%          | 7.28%              | 7.90%                              | 5.91%       |                                        | 8.23%        | 6.49%                                             |
| Jan 2023        | 6.24%                | 0.72%                         | 6.96%                      | 0.77%               | 7.73%                    | 8.83%                            | 8.83%          | 9.35%              | 8.16%                              | 7.11%       |                                        | 10.26%       | 7.73%                                             |
| 2023            | 5.77%                | 0.69%                         | 6.46%                      | 0.71%               | 7.17%                    | 8.63%                            | 8.38%          | 8.25%              | 7.23%                              | 6.63%       |                                        | 9.33%        | 7.17%                                             |
| Dec 2022        | 6.98%                | 1.06%                         | 8.04%                      | 1.33%               | 9.37%                    | 9.32%                            | 10.24%         | 9.66%              | 10.69%                             | 8.86%       |                                        | 12.00%       | 9.37%                                             |
| Nov 2022        | 5.65%                | 0.67%                         | 6.32%                      | 0.88%               | 7.20%                    | 7.60%                            | 7.13%          | 6.86%              | 9.33%                              | 6.79%       |                                        | 8.95%        | 7.20%                                             |
| Oct 2022        | 6.13%                | 0.66%                         | 6.79%                      | 0.82%               | 7.61%                    | 7.75%                            | 8.42%          | 7.20%              | 7.91%                              | 7.34%       |                                        | 9.54%        | 7.61%                                             |
| Sep 2022        | 6.07%                | 0.69%                         | 6.76%                      | 1.10%               | 7.86%                    | 10.63%                           | 8.54%          | 6.64%              | 8.03%                              | 7.36%       |                                        | 10.73%       | 7.86%                                             |
| Aug 2022        | 6.40%                | 0.63%                         | 7.03%                      | 1.10%               | 8.13%                    | 10.38%                           | 9.23%          | 8.31%              | 7.50%                              | 7.62%       |                                        | 11.07%       | 8.13%                                             |
| Jul 2022        | 6.35%                | 0.68%                         | 7.03%                      | 2.30%               | 9.33%                    | 11.39%                           | 10.12%         | 9.81%              | 8.28%                              | 8.88%       |                                        | 12.15%       | 9.33%                                             |
| Jun 2022        | 5.79%                | 0.63%                         | 6.42%                      | 2.30%               | 8.72%                    | 10.89%                           | 8.78%          | 10.34%             | 11.60%                             | 7.97%       |                                        | 10.00%       | 8.72%                                             |
| May 2022        | 5.54%                | 0.81%                         | 6.35%                      | 1.25%               | 7.61%                    | 9.34%                            | 7.12%          | 7.07%              | 11.47%                             | 6.93%       |                                        | 9.60%        | 7.61%                                             |
| Apr 2022        | 6.20%                | 0.68%                         | 6.89%                      | 2.45%               | 9.34%                    | 7.34%                            | 8.20%          | 10.49%             | 14.16%                             | 8.72%       |                                        | 11.54%       | 9.34%                                             |
| Mar 2022        | 6.44%                | 0.72%                         | 7.16%                      | 4.59%               | 11.75%                   | 11.90%                           | 13.13%         | 11.45%             | 11.58%                             | 11.41%      |                                        | 14.20%       | 11.75%                                            |
| Feb 2022        | 5.79%                | 0.56%                         | 6.36%                      | 3.78%               | 10.13%                   | 7.47%                            | 10.98%         | 12.87%             | 16.92%                             | 9.02%       |                                        | 13.29%       | 10.13%                                            |
| Jan 2022        | 5.39%                | 0.51%                         | 5.90%                      | 6.35%               | 12.25%                   | 13.03%                           | 17.02%         | 14.94%             | 14.80%                             | 11.23%      |                                        | 13.76%       | 12.25%                                            |
| 2022            | 6.06%                | 0.69%                         | 6.75%                      | 2.36%               | 9.11%                    | 9.75%                            | 9.88%          | 9.58%              | 10.94%                             | 8.51%       |                                        | 11.44%       | 9.11%                                             |
| Dec 2021        | 5.62%                | 0.59%                         | 6.20%                      | 3.23%               | 9.43%                    | 10.70%                           | 10.77%         | 7.61%              | 14.80%                             | 8.45%       |                                        | 12.60%       | 9.43%                                             |
| Nov 2021        | 6.83%                | 1.01%                         | 7.84%                      | 1.92%               | 9.76%                    | 9.99%                            | 13.57%         | 8.53%              | 11.67%                             | 8.92%       |                                        | 14.28%       | 9.76%                                             |
| Oct 2021        | 6.16%                | 0.69%                         | 6.86%                      | 1.68%               | 8.54%                    | 9.83%                            | 9.83%          | 7.00%              | 10.11%                             | 7.95%       |                                        | 12.05%       | 8.54%                                             |
| Sep 2021        | 5.88%                | 0.61%                         | 6.49%                      | 1.17%               | 7.66%                    | 10.98%                           | 7.73%          | 6.65%              | 8.27%                              | 7.09%       |                                        | 10.73%       | 7.66%                                             |
| Aug 2021        | 5.73%                | 0.66%                         | 6.38%                      | 1.11%               | 7.49%                    | 10.54%                           | 6.81%          | 6.33%              | 7.40%                              | 6.76%       |                                        | 12.88%       | 7.49%                                             |
| Jul 2021        | 5.11%                | 0.59%                         | 5.70%                      | 0.74%               | 6.43%                    | 8.52%                            | 7.96%          | 6.73%              | 6.11%                              | 5.69%       |                                        | 10.75%       | 6.43%                                             |
| Jun 2021        | 4.80%                | 0.46%                         | 5.26%                      | 0.67%               | 5.93%                    | 7.55%                            | 6.14%          | 7.01%              | 5.17%                              | 5.42%       |                                        | 9.14%        | 5.93%                                             |
| May 2021        | 3.93%                | 0.41%                         | 4.34%                      | 0.54%               | 4.88%                    | 5.64%                            | 4.60%          | 6.00%              | 5.43%                              | 4.41%       |                                        | 7.33%        | 4.88%                                             |
| Apr 2021        | 4.37%                | 0.46%                         | 4.83%                      | 0.82%               | 5.65%                    | 7.73%                            | 5.51%          | 6.33%              | 6.44%                              | 5.08%       |                                        | 8.21%        | 5.65%                                             |

|              | Certified absence | Self-<br>certified<br>absence | Non<br>Covid-19<br>absence | Covid-19<br>absence | Total<br>absence<br>rate | Health Service<br>Executive | Section 38<br>Hospitals | University<br>of<br>Limerick<br>Hospital |  |
|--------------|-------------------|-------------------------------|----------------------------|---------------------|--------------------------|-----------------------------|-------------------------|------------------------------------------|--|
| Year / Month |                   | absence                       | absence                    |                     | rate                     |                             |                         | Hospital<br>Group                        |  |
| Apr 2024     | 5.57%             | 0.68%                         | 6.25%                      | 0.34%               | 6.59%                    | 6.56%                       | 7.03%                   | 6.59%                                    |  |
| Mar 2024     | 5.67%             | 0.73%                         | 6.40%                      | 0.40%               | 6.80%                    | 6.76%                       | 7.33%                   | 6.80%                                    |  |
| Feb 2024     | 5.46%             | 0.76%                         | 6.22%                      | 0.47%               | 6.69%                    | 6.67%                       | 6.88%                   | 6.69%                                    |  |
| Jan 2024     | 5.77%             | 0.75%                         | 6.51%                      | 0.77%               | 7.29%                    | 7.25%                       | 7.79%                   | 7.29%                                    |  |
| 2024         | 5.62%             | 0.73%                         | 6.35%                      | 0.50%               | 6.85%                    | 6.82%                       | 7.26%                   | 6.85%                                    |  |
| Dec 2023     | 6.24%             | 0.84%                         | 7.09%                      | 0.62%               | 7.70%                    | 7.67%                       | 8.10%                   | 7.70%                                    |  |
| Nov 2023     | 5.52%             | 0.70%                         | 6.22%                      | 0.59%               | 6.81%                    | 6.72%                       | 7.96%                   | 6.81%                                    |  |
| Oct 2023     | 5.78%             | 0.76%                         | 6.54%                      | 0.85%               | 7.39%                    | 7.33%                       | 8.17%                   | 7.39%                                    |  |
| Sep 2023     | 5.90%             | 0.65%                         | 6.55%                      | 1.02%               | 7.57%                    | 7.46%                       | 8.92%                   | 7.57%                                    |  |
| Aug 2023     | 6.06%             | 0.68%                         | 6.73%                      | 1.14%               | 7.88%                    | 7.83%                       | 8.45%                   | 7.88%                                    |  |
| Jul 2023     | 5.56%             | 0.62%                         | 6.18%                      | 0.51%               | 6.69%                    | 6.78%                       | 5.54%                   | 6.69%                                    |  |
| Jun 2023     | 5.41%             | 0.55%                         | 5.95%                      | 0.50%               | 6.46%                    | 6.66%                       | 4.18%                   | 6.46%                                    |  |
| May 2023     | 5.77%             | 0.59%                         | 6.36%                      | 0.56%               | 6.91%                    | 7.04%                       | 5.43%                   | 6.91%                                    |  |
| Apr 2023     | 5.89%             | 0.71%                         | 6.60%                      | 0.72%               | 7.32%                    | 7.40%                       | 6.42%                   | 7.32%                                    |  |
| Mar 2023     | 5.59%             | 0.77%                         | 6.37%                      | 0.70%               | 7.07%                    | 7.02%                       | 7.60%                   | 7.07%                                    |  |
| Feb 2023     | 5.26%             | 0.72%                         | 5.98%                      | 0.51%               | 6.49%                    | 6.37%                       | 7.90%                   | 6.49%                                    |  |
| Jan 2023     | 6.24%             | 0.72%                         | 6.96%                      | 0.77%               | 7.73%                    | 7.69%                       | 8.16%                   | 7.73%                                    |  |
| 2023         | 5.77%             | 0.69%                         | 6.46%                      | 0.71%               | 7.17%                    | 7.17%                       | 7.23%                   | 7.17%                                    |  |
| Dec 2022     | 6.98%             | 1.06%                         | 8.04%                      | 1.33%               | 9.37%                    | 9.26%                       | 10.69%                  | 9.37%                                    |  |
| Nov 2022     | 5.65%             | 0.67%                         | 6.32%                      | 0.88%               | 7.20%                    | 7.03%                       | 9.33%                   | 7.20%                                    |  |
| Oct 2022     | 6.13%             | 0.66%                         | 6.79%                      | 0.82%               | 7.61%                    | 7.59%                       | 7.91%                   | 7.61%                                    |  |
| Sep 2022     | 6.07%             | 0.69%                         | 6.76%                      | 1.10%               | 7.86%                    | 7.85%                       | 8.03%                   | 7.86%                                    |  |
| Aug 2022     | 6.40%             | 0.63%                         | 7.03%                      | 1.10%               | 8.13%                    | 8.19%                       | 7.50%                   | 8.13%                                    |  |
| Jul 2022     | 6.35%             | 0.68%                         | 7.03%                      | 2.30%               | 9.33%                    | 9.42%                       | 8.28%                   | 9.33%                                    |  |
| Jun 2022     | 5.79%             | 0.63%                         | 6.42%                      | 2.30%               | 8.72%                    | 8.50%                       | 11.60%                  | 8.72%                                    |  |
| May 2022     | 5.54%             | 0.81%                         | 6.35%                      | 1.25%               | 7.61%                    | 7.32%                       | 11.47%                  | 7.61%                                    |  |
| Apr 2022     | 6.20%             | 0.68%                         | 6.89%                      | 2.45%               | 9.34%                    | 8.95%                       | 14.16%                  | 9.34%                                    |  |
| Mar 2022     | 6.44%             | 0.72%                         | 7.16%                      | 4.59%               | 11.75%                   | 11.77%                      | 11.58%                  | 11.75%                                   |  |
| Feb 2022     | 5.79%             | 0.56%                         | 6.36%                      | 3.78%               | 10.13%                   | 9.60%                       | 16.92%                  | 10.13%                                   |  |
| Jan 2022     | 5.39%             | 0.51%                         | 5.90%                      | 6.35%               | 12.25%                   | 12.05%                      | 14.80%                  | 12.25%                                   |  |
| 2022         | 6.06%             | 0.69%                         | 6.75%                      | 2.36%               | 9.11%                    | 8.96%                       | 10.94%                  | 9.11%                                    |  |
| Dec 2021     | 5.62%             | 0.59%                         | 6.20%                      | 3.23%               | 9.43%                    | 8.99%                       | 14.80%                  | 9.43%                                    |  |
| Nov 2021     | 6.83%             | 1.01%                         | 7.84%                      | 1.92%               | 9.76%                    | 9.64%                       | 11.67%                  | 9.76%                                    |  |
| Oct 2021     | 6.16%             | 0.69%                         | 6.86%                      | 1.68%               | 8.54%                    | 8.43%                       | 10.11%                  | 8.54%                                    |  |
| Sep 2021     | 5.88%             | 0.61%                         | 6.49%                      | 1.17%               | 7.66%                    | 7.62%                       | 8.27%                   | 7.66%                                    |  |
| Aug 2021     | 5.73%             | 0.66%                         | 6.38%                      | 1.11%               | 7.49%                    | 7.49%                       | 7.40%                   | 7.49%                                    |  |
| Jul 2021     | 5.11%             | 0.59%                         | 5.70%                      | 0.74%               | 6.43%                    | 6.46%                       | 6.11%                   | 6.43%                                    |  |
| Jun 2021     | 4.80%             | 0.46%                         | 5.26%                      | 0.67%               | 5.93%                    | 5.99%                       | 5.17%                   | 5.93%                                    |  |
| May 2021     | 3.93%             | 0.41%                         | 4.34%                      | 0.54%               | 4.88%                    | 4.84%                       | 5.43%                   | 4.88%                                    |  |
| Apr 2021     | 4.37%             | 0.46%                         | 4.83%                      | 0.82%               | 5.65%                    | 5.59%                       | 6.44%                   | 5.65%                                    |  |
| Mar 2021     | 4.66%             | 0.43%                         | 5.08%                      | 1.39%               | 6.48%                    | 6.35%                       | 8.34%                   | 6.48%                                    |  |
| Feh 2021     | 5.56%             | 0.66%                         | 6.22%                      | 3.20%               | 9.42%                    | 9.28%                       | 11.36%                  | 9.42%                                    |  |