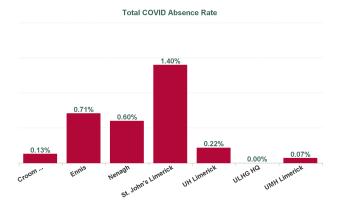

| Health Service Absence Rate - by Care<br>Group: Apr 2024 | Certified<br>absence | Self- certified<br>absence | Non Covid-19<br>absence | Covid-19<br>absence | Total absence<br>rate | % Non<br>Covid-19<br>absence | % Covid-19<br>absence |
|----------------------------------------------------------|----------------------|----------------------------|-------------------------|---------------------|-----------------------|------------------------------|-----------------------|
| University of Limerick Hospital Group                    | 5.57%                | 0.68%                      | 6.25%                   | 0.34%               | 6.59%                 | 94.85%                       | 5.15%                 |
| Croom Orthopaedic                                        | 5.73%                | 0.68%                      | 6.42%                   | 0.13%               | 6.55%                 | 98.03%                       | 1.97%                 |
| Ennis                                                    | 3.92%                | 0.60%                      | 4.52%                   | 0.71%               | 5.22%                 | 86.48%                       | 13.52%                |
| Nenagh                                                   | 5.22%                | 0.57%                      | 5.79%                   | 0.60%               | 6.39%                 | 90.63%                       | 9.37%                 |
| St. John's Limerick                                      | 5.40%                | 0.23%                      | 5.63%                   | 1.40%               | 7.03%                 | 80.11%                       | 19.89%                |
| UH Limerick                                              | 5.41%                | 0.72%                      | 6.13%                   | 0.22%               | 6.35%                 | 96.60%                       | 3.40%                 |
| ULHG HQ                                                  | 0.00%                | 0.00%                      | 0.00%                   | 0.00%               | 0.00%                 | #DIV/0                       | #DIV/0                |
| UMH Limerick                                             | 8.75%                | 0.97%                      | 9.73%                   | 0.07%               | 9.80%                 | 99.29%                       | 0.71%                 |