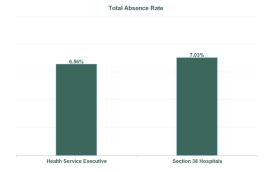

|              | Certified absence | Self-<br>certified<br>absence | Non<br>Covid-19<br>absence | Covid-19<br>absence | Total<br>absence<br>rate | Health Service<br>Executive | Section 38<br>Hospitals | University<br>of<br>Limerick<br>Hospital |  |
|--------------|-------------------|-------------------------------|----------------------------|---------------------|--------------------------|-----------------------------|-------------------------|------------------------------------------|--|
| Year / Month |                   | absence                       | absence                    |                     | rate                     |                             |                         | Hospital<br>Group                        |  |
| Apr 2024     | 5.57%             | 0.68%                         | 6.25%                      | 0.34%               | 6.59%                    | 6.56%                       | 7.03%                   | 6.59%                                    |  |
| Mar 2024     | 5.67%             | 0.73%                         | 6.40%                      | 0.40%               | 6.80%                    | 6.76%                       | 7.33%                   | 6.80%                                    |  |
| Feb 2024     | 5.46%             | 0.76%                         | 6.22%                      | 0.47%               | 6.69%                    | 6.67%                       | 6.88%                   | 6.69%                                    |  |
| Jan 2024     | 5.77%             | 0.75%                         | 6.51%                      | 0.77%               | 7.29%                    | 7.25%                       | 7.79%                   | 7.29%                                    |  |
| 2024         | 5.62%             | 0.73%                         | 6.35%                      | 0.50%               | 6.85%                    | 6.82%                       | 7.26%                   | 6.85%                                    |  |
| Dec 2023     | 6.24%             | 0.84%                         | 7.09%                      | 0.62%               | 7.70%                    | 7.67%                       | 8.10%                   | 7.70%                                    |  |
| Nov 2023     | 5.52%             | 0.70%                         | 6.22%                      | 0.59%               | 6.81%                    | 6.72%                       | 7.96%                   | 6.81%                                    |  |
| Oct 2023     | 5.78%             | 0.76%                         | 6.54%                      | 0.85%               | 7.39%                    | 7.33%                       | 8.17%                   | 7.39%                                    |  |
| Sep 2023     | 5.90%             | 0.65%                         | 6.55%                      | 1.02%               | 7.57%                    | 7.46%                       | 8.92%                   | 7.57%                                    |  |
| Aug 2023     | 6.06%             | 0.68%                         | 6.73%                      | 1.14%               | 7.88%                    | 7.83%                       | 8.45%                   | 7.88%                                    |  |
| Jul 2023     | 5.56%             | 0.62%                         | 6.18%                      | 0.51%               | 6.69%                    | 6.78%                       | 5.54%                   | 6.69%                                    |  |
| Jun 2023     | 5.41%             | 0.55%                         | 5.95%                      | 0.50%               | 6.46%                    | 6.66%                       | 4.18%                   | 6.46%                                    |  |
| May 2023     | 5.77%             | 0.59%                         | 6.36%                      | 0.56%               | 6.91%                    | 7.04%                       | 5.43%                   | 6.91%                                    |  |
| Apr 2023     | 5.89%             | 0.71%                         | 6.60%                      | 0.72%               | 7.32%                    | 7.40%                       | 6.42%                   | 7.32%                                    |  |
| Mar 2023     | 5.59%             | 0.77%                         | 6.37%                      | 0.70%               | 7.07%                    | 7.02%                       | 7.60%                   | 7.07%                                    |  |
| Feb 2023     | 5.26%             | 0.72%                         | 5.98%                      | 0.51%               | 6.49%                    | 6.37%                       | 7.90%                   | 6.49%                                    |  |
| Jan 2023     | 6.24%             | 0.72%                         | 6.96%                      | 0.77%               | 7.73%                    | 7.69%                       | 8.16%                   | 7.73%                                    |  |
| 2023         | 5.77%             | 0.69%                         | 6.46%                      | 0.71%               | 7.17%                    | 7.17%                       | 7.23%                   | 7.17%                                    |  |
| Dec 2022     | 6.98%             | 1.06%                         | 8.04%                      | 1.33%               | 9.37%                    | 9.26%                       | 10.69%                  | 9.37%                                    |  |
| Nov 2022     | 5.65%             | 0.67%                         | 6.32%                      | 0.88%               | 7.20%                    | 7.03%                       | 9.33%                   | 7.20%                                    |  |
| Oct 2022     | 6.13%             | 0.66%                         | 6.79%                      | 0.82%               | 7.61%                    | 7.59%                       | 7.91%                   | 7.61%                                    |  |
| Sep 2022     | 6.07%             | 0.69%                         | 6.76%                      | 1.10%               | 7.86%                    | 7.85%                       | 8.03%                   | 7.86%                                    |  |
| Aug 2022     | 6.40%             | 0.63%                         | 7.03%                      | 1.10%               | 8.13%                    | 8.19%                       | 7.50%                   | 8.13%                                    |  |
| Jul 2022     | 6.35%             | 0.68%                         | 7.03%                      | 2.30%               | 9.33%                    | 9.42%                       | 8.28%                   | 9.33%                                    |  |
| Jun 2022     | 5.79%             | 0.63%                         | 6.42%                      | 2.30%               | 8.72%                    | 8.50%                       | 11.60%                  | 8.72%                                    |  |
| May 2022     | 5.54%             | 0.81%                         | 6.35%                      | 1.25%               | 7.61%                    | 7.32%                       | 11.47%                  | 7.61%                                    |  |
| Apr 2022     | 6.20%             | 0.68%                         | 6.89%                      | 2.45%               | 9.34%                    | 8.95%                       | 14.16%                  | 9.34%                                    |  |
| Mar 2022     | 6.44%             | 0.72%                         | 7.16%                      | 4.59%               | 11.75%                   | 11.77%                      | 11.58%                  | 11.75%                                   |  |
| Feb 2022     | 5.79%             | 0.56%                         | 6.36%                      | 3.78%               | 10.13%                   | 9.60%                       | 16.92%                  | 10.13%                                   |  |
| Jan 2022     | 5.39%             | 0.51%                         | 5.90%                      | 6.35%               | 12.25%                   | 12.05%                      | 14.80%                  | 12.25%                                   |  |
| 2022         | 6.06%             | 0.69%                         | 6.75%                      | 2.36%               | 9.11%                    | 8.96%                       | 10.94%                  | 9.11%                                    |  |
| Dec 2021     | 5.62%             | 0.59%                         | 6.20%                      | 3.23%               | 9.43%                    | 8.99%                       | 14.80%                  | 9.43%                                    |  |
| Nov 2021     | 6.83%             | 1.01%                         | 7.84%                      | 1.92%               | 9.76%                    | 9.64%                       | 11.67%                  | 9.76%                                    |  |
| Oct 2021     | 6.16%             | 0.69%                         | 6.86%                      | 1.68%               | 8.54%                    | 8.43%                       | 10.11%                  | 8.54%                                    |  |
| Sep 2021     | 5.88%             | 0.61%                         | 6.49%                      | 1.17%               | 7.66%                    | 7.62%                       | 8.27%                   | 7.66%                                    |  |
| Aug 2021     | 5.73%             | 0.66%                         | 6.38%                      | 1.11%               | 7.49%                    | 7.49%                       | 7.40%                   | 7.49%                                    |  |
| Jul 2021     | 5.11%             | 0.59%                         | 5.70%                      | 0.74%               | 6.43%                    | 6.46%                       | 6.11%                   | 6.43%                                    |  |
| Jun 2021     | 4.80%             | 0.46%                         | 5.26%                      | 0.67%               | 5.93%                    | 5.99%                       | 5.17%                   | 5.93%                                    |  |
| May 2021     | 3.93%             | 0.41%                         | 4.34%                      | 0.54%               | 4.88%                    | 4.84%                       | 5.43%                   | 4.88%                                    |  |
| Apr 2021     | 4.37%             | 0.46%                         | 4.83%                      | 0.82%               | 5.65%                    | 5.59%                       | 6.44%                   | 5.65%                                    |  |
| Mar 2021     | 4.66%             | 0.43%                         | 5.08%                      | 1.39%               | 6.48%                    | 6.35%                       | 8.34%                   | 6.48%                                    |  |
| Feh 2021     | 5.56%             | 0.66%                         | 6.22%                      | 3.20%               | 9.42%                    | 9.28%                       | 11.36%                  | 9.42%                                    |  |