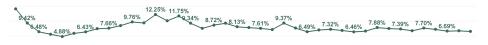

| Year /<br>Month | Certified<br>absence | Self-<br>certified<br>absence | Non<br>Covid-19<br>absence | Covid-19<br>absence | Total<br>absence<br>rate | Medical &<br>Dental | Nursing &<br>Midwifery | Health &<br>Social Care<br>Professionals | Management &<br>Administrative | General<br>Support | Patient &<br>Client Care |
|-----------------|----------------------|-------------------------------|----------------------------|---------------------|--------------------------|---------------------|------------------------|------------------------------------------|--------------------------------|--------------------|--------------------------|
| Apr 2024        | 5.57%                | 0.68%                         | 6.25%                      | 0.34%               | 6.59%                    | 1.28%               | 7.02%                  | 4.58%                                    | 5.73%                          | 10.74%             | 9.03%                    |
| Mar 2024        | 5.67%                | 0.73%                         | 6.40%                      | 0.40%               | 6.80%                    | 1.53%               | 7.14%                  | 4.17%                                    | 5.75%                          | 11.21%             | 9.63%                    |
| Feb 2024        | 5.46%                | 0.76%                         | 6.22%                      | 0.47%               | 6.69%                    | 1.49%               | 7.33%                  | 4.06%                                    | 5.76%                          | 10.53%             | 9.34%                    |
| Jan 2024        | 5.77%                | 0.75%                         | 6.51%                      | 0.77%               | 7.29%                    | 1.21%               | 7.66%                  | 5.74%                                    | 6.54%                          | 11.55%             | 10.49%                   |
| 2024            | 5.62%                | 0.73%                         | 6.35%                      | 0.50%               | 6.85%                    | 1.37%               | 7.29%                  | 4.66%                                    | 5.96%                          | 11.02%             | 9.64%                    |
| Dec 2023        | 6.24%                | 0.84%                         | 7.09%                      | 0.62%               | 7.70%                    | 1.04%               | 8.32%                  | 6.20%                                    | 7.53%                          | 10.53%             | 10.89%                   |
| Nov 2023        | 5.52%                | 0.70%                         | 6.22%                      | 0.59%               | 6.81%                    | 1.41%               | 7.38%                  | 4.63%                                    | 6.86%                          | 10.11%             | 9.19%                    |
| Oct 2023        | 5.78%                | 0.76%                         | 6.54%                      | 0.85%               | 7.39%                    | 1.51%               | 8.14%                  | 5.38%                                    | 7.17%                          | 10.91%             | 9.65%                    |
| Sep 2023        | 5.90%                | 0.65%                         | 6.55%                      | 1.02%               | 7.57%                    | 1.63%               | 8.35%                  | 4.90%                                    | 6.93%                          | 11.50%             | 10.59%                   |
| Aug 2023        | 6.06%                | 0.68%                         | 6.73%                      | 1.14%               | 7.88%                    | 1.83%               | 9.42%                  | 4.93%                                    | 5.80%                          | 11.54%             | 11.07%                   |
| Jul 2023        | 5.56%                | 0.62%                         | 6.18%                      | 0.51%               | 6.69%                    | 1.65%               | 7.78%                  | 4.20%                                    | 4.71%                          | 9.90%              | 9.18%                    |
| Jun 2023        | 5.41%                | 0.55%                         | 5.95%                      | 0.50%               | 6.46%                    | 1.41%               | 7.84%                  | 3.86%                                    | 4.13%                          | 9.20%              | 9.17%                    |
| May 2023        | 5.77%                | 0.59%                         | 6.36%                      | 0.56%               | 6.91%                    | 1.28%               | 8.72%                  | 4.18%                                    | 5.26%                          | 8.83%              | 9.33%                    |
| Apr 2023        | 5.89%                | 0.71%                         | 6.60%                      | 0.72%               | 7.32%                    | 1.99%               | 8.94%                  | 4.47%                                    | 4.92%                          | 8.38%              | 11.93%                   |
| Mar 2023        | 5.59%                | 0.77%                         | 6.37%                      | 0.70%               | 7.07%                    | 1.54%               | 8.38%                  | 5.90%                                    | 4.45%                          | 9.69%              | 10.84%                   |
| Feb 2023        | 5.26%                | 0.72%                         | 5.98%                      | 0.51%               | 6.49%                    | 1.27%               | 7.52%                  | 6.29%                                    | 4.15%                          | 9.16%              | 9.03%                    |
| Jan 2023        | 6.24%                | 0.72%                         | 6.96%                      | 0.77%               | 7.73%                    | 1.22%               | 8.94%                  | 6.79%                                    | 6.11%                          | 9.92%              | 11.44%                   |
| 2023            | 5.77%                | 0.69%                         | 6.46%                      | 0.71%               | 7.17%                    | 1.49%               | 8.32%                  | 5.15%                                    | 5.69%                          | 9.97%              | 10.18%                   |
| Dec 2022        | 6.98%                | 1.06%                         | 8.04%                      | 1.33%               | 9.37%                    | 2.04%               | 10.19%                 | 9.30%                                    | 8.44%                          | 11.88%             | 13.01%                   |
| Nov 2022        | 5.65%                | 0.67%                         | 6.32%                      | 0.88%               | 7.20%                    | 1.74%               | 8.18%                  | 5.48%                                    | 5.54%                          | 9.06%              | 12.17%                   |
| Oct 2022        | 6.13%                | 0.66%                         | 6.79%                      | 0.82%               | 7.61%                    | 2.24%               | 8.21%                  | 6.15%                                    | 6.60%                          | 10.37%             | 10.60%                   |
| Sep 2022        | 6.07%                | 0.69%                         | 6.76%                      | 1.10%               | 7.86%                    | 1.08%               | 9.10%                  | 6.06%                                    | 6.25%                          | 11.13%             | 10.61%                   |
| Aug 2022        | 6.40%                | 0.63%                         | 7.03%                      | 1.10%               | 8.13%                    | 1.70%               | 9.23%                  | 6.16%                                    | 6.42%                          | 10.80%             | 12.51%                   |
| Jul 2022        | 6.35%                | 0.68%                         | 7.03%                      | 2.30%               | 9.33%                    | 2.55%               | 10.10%                 | 8.39%                                    | 7.24%                          | 11.57%             | 15.51%                   |
| Jun 2022        | 5.79%                | 0.63%                         | 6.42%                      | 2.30%               | 8.72%                    | 3.24%               | 9.73%                  | 8.11%                                    | 6.17%                          | 10.66%             | 13.74%                   |
| May 2022        | 5.54%                | 0.81%                         | 6.35%                      | 1.25%               | 7.61%                    | 1.30%               | 8.09%                  | 7.93%                                    | 5.99%                          | 10.58%             | 11.92%                   |
| Apr 2022        | 6.20%                | 0.68%                         | 6.89%                      | 2.45%               | 9.34%                    | 1.96%               | 10.24%                 | 7.77%                                    | 7.73%                          | 12.20%             | 13.87%                   |
| Mar 2022        | 6.44%                | 0.72%                         | 7.16%                      | 4.59%               | 11.75%                   | 3.85%               | 13.49%                 | 10.92%                                   | 10.72%                         | 14.18%             | 13.40%                   |
| Feb 2022        | 5.79%                | 0.56%                         | 6.36%                      | 3.78%               | 10.13%                   | 3.56%               | 11.61%                 | 7.84%                                    | 8.55%                          | 13.78%             | 11.49%                   |
| Jan 2022        | 5.39%                | 0.51%                         | 5.90%                      | 6.35%               | 12.25%                   | 3.42%               | 13.53%                 | 9.22%                                    | 9.90%                          | 17.13%             | 16.40%                   |
| 2022            | 6.06%                | 0.69%                         | 6.75%                      | 2.36%               | 9.11%                    | 2.38%               | 10.15%                 | 7.79%                                    | 7.46%                          | 11.92%             | 12.94%                   |
| Dec 2021        | 5.62%                | 0.59%                         | 6.20%                      | 3.23%               | 9.43%                    | 1.91%               | 10.01%                 | 7.16%                                    | 9.05%                          | 13.34%             | 12.76%                   |
| Nov 2021        | 6.83%                | 1.01%                         | 7.84%                      | 1.92%               | 9.76%                    | 1.62%               | 10.97%                 | 6.60%                                    | 9.06%                          | 13.67%             | 14.11%                   |
| Oct 2021        | 6.16%                | 0.69%                         | 6.86%                      | 1.68%               | 8.54%                    | 1.69%               | 9.17%                  | 6.14%                                    | 5.72%                          | 12.86%             | 14.35%                   |
| Sep 2021        | 5.88%                | 0.61%                         | 6.49%                      | 1.17%               | 7.66%                    | 1.75%               | 8.53%                  | 5.08%                                    | 5.08%                          | 11.65%             | 12.77%                   |
| Aug 2021        | 5.73%                | 0.66%                         | 6.38%                      | 1.11%               | 7.49%                    | 1.11%               | 8.76%                  | 4.11%                                    | 4.90%                          | 11.72%             | 10.88%                   |
| Jul 2021        | 5.11%                | 0.59%                         | 5.70%                      | 0.74%               | 6.43%                    | 1.28%               | 6.85%                  | 3.72%                                    | 4.45%                          | 10.97%             | 9.58%                    |
| Jun 2021        | 4.80%                | 0.46%                         | 5.26%                      | 0.67%               | 5.93%                    | 1.34%               | 6.55%                  | 3.06%                                    | 4.72%                          | 9.23%              | 9.02%                    |
| May 2021        | 3.93%                | 0.41%                         | 4.34%                      | 0.54%               | 4.88%                    | 0.70%               | 5.26%                  | 2.55%                                    | 4.64%                          | 8.34%              | 5.68%                    |
| Apr 2021        | 4.37%                | 0.46%                         | 4.83%                      | 0.82%               | 5.65%                    | 0.80%               | 6.36%                  | 1.99%                                    | 5.92%                          | 8.60%              | 7.27%                    |
| Mar 2021        | 4.66%                | 0.43%                         | 5.08%                      | 1.39%               | 6.48%                    | 0.48%               | 7.91%                  | 2.33%                                    | 5.10%                          | 9.77%              | 9.43%                    |
| Feb 2021        | 5.56%                | 0.66%                         | 6.22%                      | 3.20%               | 9.42%                    | 1.68%               | 11.93%                 | 4.16%                                    | 6.58%                          | 12.23%             | 14.83%                   |
| Jan 2021        | 5.30%                | 0.37%                         | 5.66%                      | 8.45%               | 14.12%                   | 6.22%               | 17.87%                 | 6.88%                                    | 9.28%                          | 15.38%             | 19.95%                   |
| 2021            | 5.35%                | 0.58%                         | 5.93%                      | 2.07%               | 8.00%                    | 1.71%               | 9.19%                  | 4.50%                                    | 6.24%                          | 11.53%             | 11.75%                   |