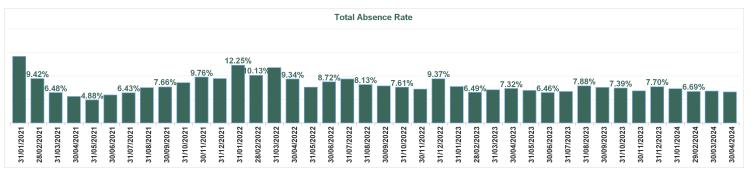

| Year /<br>Month | Certified<br>absence | Self-<br>certified<br>absence | Non<br>Covid-19<br>absence | Covid-19<br>absence | Total<br>absence<br>rate | Medical &<br>Dental | Nursing &<br>Midwifery | Health &<br>Social Care<br>Professionals | Management &<br>Administrative | General<br>Support | Patient &<br>Client Care |
|-----------------|----------------------|-------------------------------|----------------------------|---------------------|--------------------------|---------------------|------------------------|------------------------------------------|--------------------------------|--------------------|--------------------------|
| Apr 2024        | 5.57%                | 0.68%                         | 6.25%                      | 0.34%               | 6.59%                    | 1.28%               | 7.02%                  | 4.58%                                    | 5.73%                          | 10.74%             | 9.03%                    |
| Mar 2024        | 5.67%                | 0.73%                         | 6.40%                      | 0.40%               | 6.80%                    | 1.53%               | 7.14%                  | 4.17%                                    | 5.75%                          | 11.21%             | 9.63%                    |
| Feb 2024        | 5.46%                | 0.76%                         | 6.22%                      | 0.47%               | 6.69%                    | 1.49%               | 7.33%                  | 4.06%                                    | 5.76%                          | 10.53%             | 9.34%                    |
| Jan 2024        | 5.77%                | 0.75%                         | 6.51%                      | 0.77%               | 7.29%                    | 1.21%               | 7.66%                  | 5.74%                                    | 6.54%                          | 11.55%             | 10.49%                   |
| 2024            | 5.62%                | 0.73%                         | 6.35%                      | 0.50%               | 6.85%                    | 1.37%               | 7.29%                  | 4.66%                                    | 5.96%                          | 11.02%             | 9.64%                    |
| Dec 2023        | 6.24%                | 0.84%                         | 7.09%                      | 0.62%               | 7.70%                    | 1.04%               | 8.32%                  | 6.20%                                    | 7.53%                          | 10.53%             | 10.89%                   |
| Nov 2023        | 5.52%                | 0.70%                         | 6.22%                      | 0.59%               | 6.81%                    | 1.41%               | 7.38%                  | 4.63%                                    | 6.86%                          | 10.11%             | 9.19%                    |
| Oct 2023        | 5.78%                | 0.76%                         | 6.54%                      | 0.85%               | 7.39%                    | 1.51%               | 8.14%                  | 5.38%                                    | 7.17%                          | 10.91%             | 9.65%                    |
| Sep 2023        | 5.90%                | 0.65%                         | 6.55%                      | 1.02%               | 7.57%                    | 1.63%               | 8.35%                  | 4.90%                                    | 6.93%                          | 11.50%             | 10.59%                   |
| Aug 2023        | 6.06%                | 0.68%                         | 6.73%                      | 1.14%               | 7.88%                    | 1.83%               | 9.42%                  | 4.93%                                    | 5.80%                          | 11.54%             | 11.07%                   |
| Jul 2023        | 5.56%                | 0.62%                         | 6.18%                      | 0.51%               | 6.69%                    | 1.65%               | 7.78%                  | 4.20%                                    | 4.71%                          | 9.90%              | 9.18%                    |
| Jun 2023        | 5.41%                | 0.55%                         | 5.95%                      | 0.50%               | 6.46%                    | 1.41%               | 7.84%                  | 3.86%                                    | 4.13%                          | 9.20%              | 9.17%                    |
| May 2023        | 5.77%                | 0.59%                         | 6.36%                      | 0.56%               | 6.91%                    | 1.28%               | 8.72%                  | 4.18%                                    | 5.26%                          | 8.83%              | 9.33%                    |
| Apr 2023        | 5.89%                | 0.71%                         | 6.60%                      | 0.72%               | 7.32%                    | 1.99%               | 8.94%                  | 4.47%                                    | 4.92%                          | 8.38%              | 11.93%                   |
| Mar 2023        | 5.59%                | 0.77%                         | 6.37%                      | 0.70%               | 7.07%                    | 1.54%               | 8.38%                  | 5.90%                                    | 4.45%                          | 9.69%              | 10.84%                   |
| Feb 2023        | 5.26%                | 0.72%                         | 5.98%                      | 0.51%               | 6.49%                    | 1.27%               | 7.52%                  | 6.29%                                    | 4.15%                          | 9.16%              | 9.03%                    |
| Jan 2023        | 6.24%                | 0.72%                         | 6.96%                      | 0.77%               | 7.73%                    | 1.22%               | 8.94%                  | 6.79%                                    | 6.11%                          | 9.92%              | 11.44%                   |
| 2023            | 5.77%                | 0.69%                         | 6.46%                      | 0.71%               | 7.17%                    | 1.49%               | 8.32%                  | 5.15%                                    | 5.69%                          | 9.97%              | 10.18%                   |
| Dec 2022        | 6.98%                | 1.06%                         | 8.04%                      | 1.33%               | 9.37%                    | 2.04%               | 10.19%                 | 9.30%                                    | 8.44%                          | 11.88%             | 13.01%                   |
| Nov 2022        | 5.65%                | 0.67%                         | 6.32%                      | 0.88%               | 7.20%                    | 1.74%               | 8.18%                  | 5.48%                                    | 5.54%                          | 9.06%              | 12.17%                   |
| Oct 2022        | 6.13%                | 0.66%                         | 6.79%                      | 0.82%               | 7.61%                    | 2.24%               | 8.21%                  | 6.15%                                    | 6.60%                          | 10.37%             | 10.60%                   |
| Sep 2022        | 6.07%                | 0.69%                         | 6.76%                      | 1.10%               | 7.86%                    | 1.08%               | 9.10%                  | 6.06%                                    | 6.25%                          | 11.13%             | 10.61%                   |
| Aug 2022        | 6.40%                | 0.63%                         | 7.03%                      | 1.10%               | 8.13%                    | 1.70%               | 9.23%                  | 6.16%                                    | 6.42%                          | 10.80%             | 12.51%                   |
| Jul 2022        | 6.35%                | 0.68%                         | 7.03%                      | 2.30%               | 9.33%                    | 2.55%               | 10.10%                 | 8.39%                                    | 7.24%                          | 11.57%             | 15.51%                   |
| Jun 2022        | 5.79%                | 0.63%                         | 6.42%                      | 2.30%               | 8.72%                    | 3.24%               | 9.73%                  | 8.11%                                    | 6.17%                          | 10.66%             | 13.74%                   |
| May 2022        | 5.54%                | 0.81%                         | 6.35%                      | 1.25%               | 7.61%                    | 1.30%               | 8.09%                  | 7.93%                                    | 5.99%                          | 10.58%             | 11.92%                   |
| Apr 2022        | 6.20%                | 0.68%                         | 6.89%                      | 2.45%               | 9.34%                    | 1.96%               | 10.24%                 | 7.77%                                    | 7.73%                          | 12.20%             | 13.87%                   |
| Mar 2022        | 6.44%                | 0.72%                         | 7.16%                      | 4.59%               | 11.75%                   | 3.85%               | 13.49%                 | 10.92%                                   | 10.72%                         | 14.18%             | 13.40%                   |
| Feb 2022        | 5.79%                | 0.56%                         | 6.36%                      | 3.78%               | 10.13%                   | 3.56%               | 11.61%                 | 7.84%                                    | 8.55%                          | 13.78%             | 11.49%                   |
| Jan 2022        | 5.39%                | 0.51%                         | 5.90%                      | 6.35%               | 12.25%                   | 3.42%               | 13.53%                 | 9.22%                                    | 9.90%                          | 17.13%             | 16.40%                   |
| 2022            | 6.06%                | 0.69%                         | 6.75%                      | 2.36%               | 9.11%                    | 2.38%               | 10.15%                 | 7.79%                                    | 7.46%                          | 11.92%             | 12.94%                   |
| Dec 2021        | 5.62%                | 0.59%                         | 6.20%                      | 3.23%               | 9.43%                    | 1.91%               | 10.01%                 | 7.16%                                    | 9.05%                          | 13.34%             | 12.76%                   |
| Nov 2021        | 6.83%                | 1.01%                         | 7.84%                      | 1.92%               | 9.76%                    | 1.62%               | 10.97%                 | 6.60%                                    | 9.06%                          | 13.67%             | 14.11%                   |
| Oct 2021        | 6.16%                | 0.69%                         | 6.86%                      | 1.68%               | 8.54%                    | 1.69%               | 9.17%                  | 6.14%                                    | 5.72%                          | 12.86%             | 14.35%                   |
| Sep 2021        | 5.88%                | 0.61%                         | 6.49%                      | 1.17%               | 7.66%                    | 1.75%               | 8.53%                  | 5.08%                                    | 5.08%                          | 11.65%             | 12.77%                   |
| Aug 2021        | 5.73%                | 0.66%                         | 6.38%                      | 1.11%               | 7.49%                    | 1.11%               | 8.76%                  | 4.11%                                    | 4.90%                          | 11.72%             | 10.88%                   |
| Jul 2021        | 5.11%                | 0.59%                         | 5.70%                      | 0.74%               | 6.43%                    | 1.28%               | 6.85%                  | 3.72%                                    | 4.45%                          | 10.97%             | 9.58%                    |
| Jun 2021        | 4.80%                | 0.46%                         | 5.26%                      | 0.67%               | 5.93%                    | 1.34%               | 6.55%                  | 3.06%                                    | 4.72%                          | 9.23%              | 9.02%                    |
| May 2021        | 3.93%                | 0.41%                         | 4.34%                      | 0.54%               | 4.88%                    | 0.70%               | 5.26%                  | 2.55%                                    | 4.64%                          | 8.34%              | 5.68%                    |
| Apr 2021        | 4.37%                | 0.46%                         | 4.83%                      | 0.82%               | 5.65%                    | 0.80%               | 6.36%                  | 1.99%                                    | 5.92%                          | 8.60%              | 7.27%                    |
| Mar 2021        | 4.66%                | 0.43%                         | 5.08%                      | 1.39%               | 6.48%                    | 0.48%               | 7.91%                  | 2.33%                                    | 5.10%                          | 9.77%              | 9.43%                    |
| Feb 2021        | 5.56%                | 0.66%                         | 6.22%                      | 3.20%               | 9.42%                    | 1.68%               | 11.93%                 | 4.16%                                    | 6.58%                          | 12.23%             | 14.83%                   |
| Jan 2021        | 5.30%                | 0.37%                         | 5.66%                      | 8.45%               | 14.12%                   | 6.22%               | 17.87%                 | 6.88%                                    | 9.28%                          | 15.38%             | 19.95%                   |
| 2021            | 5.35%                | 0.58%                         | 5.93%                      | 2.07%               | 8.00%                    | 1.71%               | 9.19%                  | 4.50%                                    | 6.24%                          | 11.53%             | 11.75%                   |

| Year /<br>Month | Certified<br>absence | Self-<br>certified<br>absence | Non<br>Covid-19<br>absence | Covid-19<br>absence | Total<br>absence<br>rate | Croom<br>Orthopaedic<br>Hospital | Ennis Hospital | Nenagh<br>Hospital | St. John's<br>Hospital<br>Limerick | UH Limerick | UL Hospital<br>Group Office<br>Midwest | UMH Limerick | University<br>of<br>Limerick<br>Hospital<br>Group |
|-----------------|----------------------|-------------------------------|----------------------------|---------------------|--------------------------|----------------------------------|----------------|--------------------|------------------------------------|-------------|----------------------------------------|--------------|---------------------------------------------------|
| Apr 2024        | 5.57%                | 0.68%                         | 6.25%                      | 0.34%               | 6.59%                    | 6.55%                            | 5.22%          | 6.39%              | 7.03%                              | 6.35%       | 0.00%                                  | 9.80%        | 6.59%                                             |
| Mar 2024        | 5.67%                | 0.73%                         | 6.40%                      | 0.40%               | 6.80%                    | 8.51%                            | 7.88%          | 7.25%              | 7.33%                              | 6.25%       |                                        | 8.89%        | 6.80%                                             |
| Feb 2024        | 5.46%                | 0.76%                         | 6.22%                      | 0.47%               | 6.69%                    | 7.77%                            | 7.70%          | 7.40%              | 6.88%                              | 6.24%       |                                        | 8.59%        | 6.69%                                             |
| Jan 2024        | 5.77%                | 0.75%                         | 6.51%                      | 0.77%               | 7.29%                    | 8.99%                            | 9.20%          | 8.06%              | 7.79%                              | 6.66%       |                                        | 9.39%        | 7.29%                                             |
| 2024            | 5.62%                | 0.73%                         | 6.35%                      | 0.50%               | 6.85%                    | 7.97%                            | 7.52%          | 7.28%              | 7.26%                              | 6.38%       | 0.00%                                  | 9.18%        | 6.85%                                             |
| Dec 2023        | 6.24%                | 0.84%                         | 7.09%                      | 0.62%               | 7.70%                    | 10.49%                           | 8.63%          | 8.46%              | 8.10%                              | 7.06%       |                                        | 9.97%        | 7.70%                                             |
| Nov 2023        | 5.52%                | 0.70%                         | 6.22%                      | 0.59%               | 6.81%                    | 8.13%                            | 8.84%          | 8.05%              | 7.96%                              | 6.04%       |                                        | 9.36%        | 6.81%                                             |
| Oct 2023        | 5.78%                | 0.76%                         | 6.54%                      | 0.85%               | 7.39%                    | 9.45%                            | 9.29%          | 8.70%              | 8.17%                              | 6.62%       |                                        | 9.94%        | 7.39%                                             |
| Sep 2023        | 5.90%                | 0.65%                         | 6.55%                      | 1.02%               | 7.57%                    | 8.85%                            | 8.96%          | 7.00%              | 8.92%                              | 7.22%       |                                        | 7.97%        | 7.57%                                             |
| Aug 2023        | 6.06%                | 0.68%                         | 6.73%                      | 1.14%               | 7.88%                    | 9.58%                            | 11.05%         | 8.33%              | 8.45%                              | 7.05%       |                                        | 11.33%       | 7.88%                                             |
| Jul 2023        | 5.56%                | 0.62%                         | 6.18%                      | 0.51%               | 6.69%                    | 9.34%                            | 6.16%          | 7.82%              | 5.54%                              | 6.15%       |                                        | 10.23%       | 6.69%                                             |
| Jun 2023        | 5.41%                | 0.55%                         | 5.95%                      | 0.50%               | 6.46%                    | 7.71%                            | 7.37%          | 7.56%              | 4.18%                              | 6.01%       |                                        | 10.44%       | 6.46%                                             |
| May 2023        | 5.77%                | 0.59%                         | 6.36%                      | 0.56%               | 6.91%                    | 7.70%                            | 8.11%          | 8.30%              | 5.43%                              | 6.56%       |                                        | 9.13%        | 6.91%                                             |
| Apr 2023        | 5.89%                | 0.71%                         | 6.60%                      | 0.72%               | 7.32%                    | 6.93%                            | 8.97%          | 10.22%             | 6.42%                              | 7.08%       |                                        | 7.49%        | 7.32%                                             |
| Mar 2023        | 5.59%                | 0.77%                         | 6.37%                      | 0.70%               | 7.07%                    | 8.37%                            | 7.36%          | 8.01%              | 7.60%                              | 6.77%       |                                        | 7.32%        | 7.07%                                             |
| Feb 2023        | 5.26%                | 0.72%                         | 5.98%                      | 0.51%               | 6.49%                    | 8.20%                            | 6.76%          | 7.28%              | 7.90%                              | 5.91%       |                                        | 8.23%        | 6.49%                                             |
| Jan 2023        | 6.24%                | 0.72%                         | 6.96%                      | 0.77%               | 7.73%                    | 8.83%                            | 8.83%          | 9.35%              | 8.16%                              | 7.11%       |                                        | 10.26%       | 7.73%                                             |
| 2023            | 5.77%                | 0.69%                         | 6.46%                      | 0.71%               | 7.17%                    | 8.63%                            | 8.38%          | 8.25%              | 7.23%                              | 6.63%       |                                        | 9.33%        | 7.17%                                             |
| Dec 2022        | 6.98%                | 1.06%                         | 8.04%                      | 1.33%               | 9.37%                    | 9.32%                            | 10.24%         | 9.66%              | 10.69%                             | 8.86%       |                                        | 12.00%       | 9.37%                                             |
| Nov 2022        | 5.65%                | 0.67%                         | 6.32%                      | 0.88%               | 7.20%                    | 7.60%                            | 7.13%          | 6.86%              | 9.33%                              | 6.79%       |                                        | 8.95%        | 7.20%                                             |
| Oct 2022        | 6.13%                | 0.66%                         | 6.79%                      | 0.82%               | 7.61%                    | 7.75%                            | 8.42%          | 7.20%              | 7.91%                              | 7.34%       |                                        | 9.54%        | 7.61%                                             |
| Sep 2022        | 6.07%                | 0.69%                         | 6.76%                      | 1.10%               | 7.86%                    | 10.63%                           | 8.54%          | 6.64%              | 8.03%                              | 7.36%       |                                        | 10.73%       | 7.86%                                             |
| Aug 2022        | 6.40%                | 0.63%                         | 7.03%                      | 1.10%               | 8.13%                    | 10.38%                           | 9.23%          | 8.31%              | 7.50%                              | 7.62%       |                                        | 11.07%       | 8.13%                                             |
| Jul 2022        | 6.35%                | 0.68%                         | 7.03%                      | 2.30%               | 9.33%                    | 11.39%                           | 10.12%         | 9.81%              | 8.28%                              | 8.88%       |                                        | 12.15%       | 9.33%                                             |
| Jun 2022        | 5.79%                | 0.63%                         | 6.42%                      | 2.30%               | 8.72%                    | 10.89%                           | 8.78%          | 10.34%             | 11.60%                             | 7.97%       |                                        | 10.00%       | 8.72%                                             |
| May 2022        | 5.54%                | 0.81%                         | 6.35%                      | 1.25%               | 7.61%                    | 9.34%                            | 7.12%          | 7.07%              | 11.47%                             | 6.93%       |                                        | 9.60%        | 7.61%                                             |
| Apr 2022        | 6.20%                | 0.68%                         | 6.89%                      | 2.45%               | 9.34%                    | 7.34%                            | 8.20%          | 10.49%             | 14.16%                             | 8.72%       |                                        | 11.54%       | 9.34%                                             |
| Mar 2022        | 6.44%                | 0.72%                         | 7.16%                      | 4.59%               | 11.75%                   | 11.90%                           | 13.13%         | 11.45%             | 11.58%                             | 11.41%      |                                        | 14.20%       | 11.75%                                            |
| Feb 2022        | 5.79%                | 0.56%                         | 6.36%                      | 3.78%               | 10.13%                   | 7.47%                            | 10.98%         | 12.87%             | 16.92%                             | 9.02%       |                                        | 13.29%       | 10.13%                                            |
| Jan 2022        | 5.39%                | 0.51%                         | 5.90%                      | 6.35%               | 12.25%                   | 13.03%                           | 17.02%         | 14.94%             | 14.80%                             | 11.23%      |                                        | 13.76%       | 12.25%                                            |
| 2022            | 6.06%                | 0.69%                         | 6.75%                      | 2.36%               | 9.11%                    | 9.75%                            | 9.88%          | 9.58%              | 10.94%                             | 8.51%       |                                        | 11.44%       | 9.11%                                             |
| Dec 2021        | 5.62%                | 0.59%                         | 6.20%                      | 3.23%               | 9.43%                    | 10.70%                           | 10.77%         | 7.61%              | 14.80%                             | 8.45%       |                                        | 12.60%       | 9.43%                                             |
| Nov 2021        | 6.83%                | 1.01%                         | 7.84%                      | 1.92%               | 9.76%                    | 9.99%                            | 13.57%         | 8.53%              | 11.67%                             | 8.92%       |                                        | 14.28%       | 9.76%                                             |
| Oct 2021        | 6.16%                | 0.69%                         | 6.86%                      | 1.68%               | 8.54%                    | 9.83%                            | 9.83%          | 7.00%              | 10.11%                             | 7.95%       |                                        | 12.05%       | 8.54%                                             |
| Sep 2021        | 5.88%                | 0.61%                         | 6.49%                      | 1.17%               | 7.66%                    | 10.98%                           | 7.73%          | 6.65%              | 8.27%                              | 7.09%       |                                        | 10.73%       | 7.66%                                             |
| Aug 2021        | 5.73%                | 0.66%                         | 6.38%                      | 1.11%               | 7.49%                    | 10.54%                           | 6.81%          | 6.33%              | 7.40%                              | 6.76%       |                                        | 12.88%       | 7.49%                                             |
| Jul 2021        | 5.11%                | 0.59%                         | 5.70%                      | 0.74%               | 6.43%                    | 8.52%                            | 7.96%          | 6.73%              | 6.11%                              | 5.69%       |                                        | 10.75%       | 6.43%                                             |
| Jun 2021        | 4.80%                | 0.46%                         | 5.26%                      | 0.67%               | 5.93%                    | 7.55%                            | 6.14%          | 7.01%              | 5.17%                              | 5.42%       |                                        | 9.14%        | 5.93%                                             |
| May 2021        | 3.93%                | 0.41%                         | 4.34%                      | 0.54%               | 4.88%                    | 5.64%                            | 4.60%          | 6.00%              | 5.43%                              | 4.41%       |                                        | 7.33%        | 4.88%                                             |
| Apr 2021        | 4.37%                | 0.46%                         | 4.83%                      | 0.82%               | 5.65%                    | 7.73%                            | 5.51%          | 6.33%              | 6.44%                              | 5.08%       |                                        | 8.21%        | 5.65%                                             |

|              | Certified absence | Self-<br>certified<br>absence | Non<br>Covid-19<br>absence | Covid-19<br>absence | Total<br>absence<br>rate | Health Service<br>Executive | Section 38<br>Hospitals | University<br>of<br>Limerick<br>Hospital |  |
|--------------|-------------------|-------------------------------|----------------------------|---------------------|--------------------------|-----------------------------|-------------------------|------------------------------------------|--|
| Year / Month |                   | absence                       | absence                    |                     | rate                     |                             |                         | Hospital<br>Group                        |  |
| Apr 2024     | 5.57%             | 0.68%                         | 6.25%                      | 0.34%               | 6.59%                    | 6.56%                       | 7.03%                   | 6.59%                                    |  |
| Mar 2024     | 5.67%             | 0.73%                         | 6.40%                      | 0.40%               | 6.80%                    | 6.76%                       | 7.33%                   | 6.80%                                    |  |
| Feb 2024     | 5.46%             | 0.76%                         | 6.22%                      | 0.47%               | 6.69%                    | 6.67%                       | 6.88%                   | 6.69%                                    |  |
| Jan 2024     | 5.77%             | 0.75%                         | 6.51%                      | 0.77%               | 7.29%                    | 7.25%                       | 7.79%                   | 7.29%                                    |  |
| 2024         | 5.62%             | 0.73%                         | 6.35%                      | 0.50%               | 6.85%                    | 6.82%                       | 7.26%                   | 6.85%                                    |  |
| Dec 2023     | 6.24%             | 0.84%                         | 7.09%                      | 0.62%               | 7.70%                    | 7.67%                       | 8.10%                   | 7.70%                                    |  |
| Nov 2023     | 5.52%             | 0.70%                         | 6.22%                      | 0.59%               | 6.81%                    | 6.72%                       | 7.96%                   | 6.81%                                    |  |
| Oct 2023     | 5.78%             | 0.76%                         | 6.54%                      | 0.85%               | 7.39%                    | 7.33%                       | 8.17%                   | 7.39%                                    |  |
| Sep 2023     | 5.90%             | 0.65%                         | 6.55%                      | 1.02%               | 7.57%                    | 7.46%                       | 8.92%                   | 7.57%                                    |  |
| Aug 2023     | 6.06%             | 0.68%                         | 6.73%                      | 1.14%               | 7.88%                    | 7.83%                       | 8.45%                   | 7.88%                                    |  |
| Jul 2023     | 5.56%             | 0.62%                         | 6.18%                      | 0.51%               | 6.69%                    | 6.78%                       | 5.54%                   | 6.69%                                    |  |
| Jun 2023     | 5.41%             | 0.55%                         | 5.95%                      | 0.50%               | 6.46%                    | 6.66%                       | 4.18%                   | 6.46%                                    |  |
| May 2023     | 5.77%             | 0.59%                         | 6.36%                      | 0.56%               | 6.91%                    | 7.04%                       | 5.43%                   | 6.91%                                    |  |
| Apr 2023     | 5.89%             | 0.71%                         | 6.60%                      | 0.72%               | 7.32%                    | 7.40%                       | 6.42%                   | 7.32%                                    |  |
| Mar 2023     | 5.59%             | 0.77%                         | 6.37%                      | 0.70%               | 7.07%                    | 7.02%                       | 7.60%                   | 7.07%                                    |  |
| Feb 2023     | 5.26%             | 0.72%                         | 5.98%                      | 0.51%               | 6.49%                    | 6.37%                       | 7.90%                   | 6.49%                                    |  |
| Jan 2023     | 6.24%             | 0.72%                         | 6.96%                      | 0.77%               | 7.73%                    | 7.69%                       | 8.16%                   | 7.73%                                    |  |
| 2023         | 5.77%             | 0.69%                         | 6.46%                      | 0.71%               | 7.17%                    | 7.17%                       | 7.23%                   | 7.17%                                    |  |
| Dec 2022     | 6.98%             | 1.06%                         | 8.04%                      | 1.33%               | 9.37%                    | 9.26%                       | 10.69%                  | 9.37%                                    |  |
| Nov 2022     | 5.65%             | 0.67%                         | 6.32%                      | 0.88%               | 7.20%                    | 7.03%                       | 9.33%                   | 7.20%                                    |  |
| Oct 2022     | 6.13%             | 0.66%                         | 6.79%                      | 0.82%               | 7.61%                    | 7.59%                       | 7.91%                   | 7.61%                                    |  |
| Sep 2022     | 6.07%             | 0.69%                         | 6.76%                      | 1.10%               | 7.86%                    | 7.85%                       | 8.03%                   | 7.86%                                    |  |
| Aug 2022     | 6.40%             | 0.63%                         | 7.03%                      | 1.10%               | 8.13%                    | 8.19%                       | 7.50%                   | 8.13%                                    |  |
| Jul 2022     | 6.35%             | 0.68%                         | 7.03%                      | 2.30%               | 9.33%                    | 9.42%                       | 8.28%                   | 9.33%                                    |  |
| Jun 2022     | 5.79%             | 0.63%                         | 6.42%                      | 2.30%               | 8.72%                    | 8.50%                       | 11.60%                  | 8.72%                                    |  |
| May 2022     | 5.54%             | 0.81%                         | 6.35%                      | 1.25%               | 7.61%                    | 7.32%                       | 11.47%                  | 7.61%                                    |  |
| Apr 2022     | 6.20%             | 0.68%                         | 6.89%                      | 2.45%               | 9.34%                    | 8.95%                       | 14.16%                  | 9.34%                                    |  |
| Mar 2022     | 6.44%             | 0.72%                         | 7.16%                      | 4.59%               | 11.75%                   | 11.77%                      | 11.58%                  | 11.75%                                   |  |
| Feb 2022     | 5.79%             | 0.56%                         | 6.36%                      | 3.78%               | 10.13%                   | 9.60%                       | 16.92%                  | 10.13%                                   |  |
| Jan 2022     | 5.39%             | 0.51%                         | 5.90%                      | 6.35%               | 12.25%                   | 12.05%                      | 14.80%                  | 12.25%                                   |  |
| 2022         | 6.06%             | 0.69%                         | 6.75%                      | 2.36%               | 9.11%                    | 8.96%                       | 10.94%                  | 9.11%                                    |  |
| Dec 2021     | 5.62%             | 0.59%                         | 6.20%                      | 3.23%               | 9.43%                    | 8.99%                       | 14.80%                  | 9.43%                                    |  |
| Nov 2021     | 6.83%             | 1.01%                         | 7.84%                      | 1.92%               | 9.76%                    | 9.64%                       | 11.67%                  | 9.76%                                    |  |
| Oct 2021     | 6.16%             | 0.69%                         | 6.86%                      | 1.68%               | 8.54%                    | 8.43%                       | 10.11%                  | 8.54%                                    |  |
| Sep 2021     | 5.88%             | 0.61%                         | 6.49%                      | 1.17%               | 7.66%                    | 7.62%                       | 8.27%                   | 7.66%                                    |  |
| Aug 2021     | 5.73%             | 0.66%                         | 6.38%                      | 1.11%               | 7.49%                    | 7.49%                       | 7.40%                   | 7.49%                                    |  |
| Jul 2021     | 5.11%             | 0.59%                         | 5.70%                      | 0.74%               | 6.43%                    | 6.46%                       | 6.11%                   | 6.43%                                    |  |
| Jun 2021     | 4.80%             | 0.46%                         | 5.26%                      | 0.67%               | 5.93%                    | 5.99%                       | 5.17%                   | 5.93%                                    |  |
| May 2021     | 3.93%             | 0.41%                         | 4.34%                      | 0.54%               | 4.88%                    | 4.84%                       | 5.43%                   | 4.88%                                    |  |
| Apr 2021     | 4.37%             | 0.46%                         | 4.83%                      | 0.82%               | 5.65%                    | 5.59%                       | 6.44%                   | 5.65%                                    |  |
| Mar 2021     | 4.66%             | 0.43%                         | 5.08%                      | 1.39%               | 6.48%                    | 6.35%                       | 8.34%                   | 6.48%                                    |  |
| Feh 2021     | 5.56%             | 0.66%                         | 6.22%                      | 3.20%               | 9.42%                    | 9.28%                       | 11.36%                  | 9.42%                                    |  |