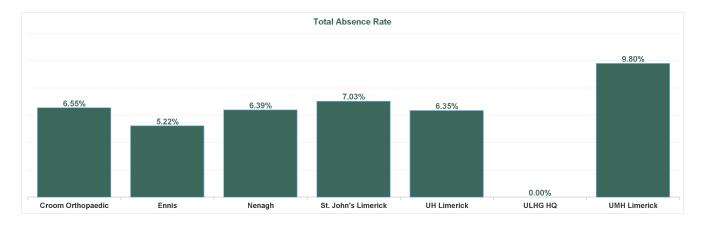

| Health Service Absence Rate - by Care<br>Group: Apr 2024 | Certified<br>absence | Self- certified<br>absence | Non Covid-19<br>absence | Covid-19<br>absence | Total absence<br>rate | % Non<br>Covid-19<br>absence | % Covid-19<br>absence |
|----------------------------------------------------------|----------------------|----------------------------|-------------------------|---------------------|-----------------------|------------------------------|-----------------------|
| University of Limerick Hospital Group                    | 5.57%                | 0.68%                      | 6.25%                   | 0.34%               | 6.59%                 | 94.85%                       | 5.15%                 |
| Croom Orthopaedic                                        | 5.73%                | 0.68%                      | 6.42%                   | 0.13%               | 6.55%                 | 98.03%                       | 1.97%                 |
| Ennis                                                    | 3.92%                | 0.60%                      | 4.52%                   | 0.71%               | 5.22%                 | 86.48%                       | 13.52%                |
| Nenagh                                                   | 5.22%                | 0.57%                      | 5.79%                   | 0.60%               | 6.39%                 | 90.63%                       | 9.37%                 |
| St. John's Limerick                                      | 5.40%                | 0.23%                      | 5.63%                   | 1.40%               | 7.03%                 | 80.11%                       | 19.89%                |
| UH Limerick                                              | 5.41%                | 0.72%                      | 6.13%                   | 0.22%               | 6.35%                 | 96.60%                       | 3.40%                 |
| ULHG HQ                                                  | 0.00%                | 0.00%                      | 0.00%                   | 0.00%               | 0.00%                 | #DIV/0                       | #DIV/0                |
| UMH Limerick                                             | 8.75%                | 0.97%                      | 9.73%                   | 0.07%               | 9.80%                 | 99.29%                       | 0.71%                 |