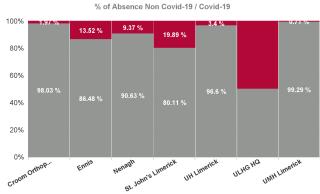

| Health Service Absence Rate - by Care<br>Group: Apr 2024 | Certified<br>absence | Self- certified<br>absence | Non Covid-19<br>absence | Covid-19<br>absence | Total absence<br>rate | % Non<br>Covid-19<br>absence | % Covid-19<br>absence |
|----------------------------------------------------------|----------------------|----------------------------|-------------------------|---------------------|-----------------------|------------------------------|-----------------------|
| University of Limerick Hospital Group                    | 5.57%                | 0.68%                      | 6.25%                   | 0.34%               | 6.59%                 | 94.85%                       | 5.15%                 |
| Croom Orthopaedic                                        | 5.73%                | 0.68%                      | 6.42%                   | 0.13%               | 6.55%                 | 98.03%                       | 1.97%                 |
| Ennis                                                    | 3.92%                | 0.60%                      | 4.52%                   | 0.71%               | 5.22%                 | 86.48%                       | 13.52%                |
| Nenagh                                                   | 5.22%                | 0.57%                      | 5.79%                   | 0.60%               | 6.39%                 | 90.63%                       | 9.37%                 |
| St. John's Limerick                                      | 5.40%                | 0.23%                      | 5.63%                   | 1.40%               | 7.03%                 | 80.11%                       | 19.89%                |
| UH Limerick                                              | 5.41%                | 0.72%                      | 6.13%                   | 0.22%               | 6.35%                 | 96.60%                       | 3.40%                 |
| ULHG HQ                                                  | 0.00%                | 0.00%                      | 0.00%                   | 0.00%               | 0.00%                 | #DIV/0                       | #DIV/0                |
| UMH Limerick                                             | 8.75%                | 0.97%                      | 9.73%                   | 0.07%               | 9.80%                 | 99.29%                       | 0.71%                 |