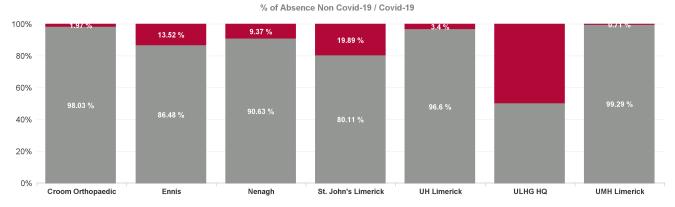

| Health Service Absence Rate - by Care<br>Group: Apr 2024 | Certified<br>absence | Self- certified<br>absence | Non Covid-19<br>absence | Covid-19<br>absence | Total absence<br>rate | % Non<br>Covid-19<br>absence | % Covid-19<br>absence |
|----------------------------------------------------------|----------------------|----------------------------|-------------------------|---------------------|-----------------------|------------------------------|-----------------------|
| University of Limerick Hospital Group                    | 5.57%                | 0.68%                      | 6.25%                   | 0.34%               | 6.59%                 | 94.85%                       | 5.15%                 |
| Croom Orthopaedic                                        | 5.73%                | 0.68%                      | 6.42%                   | 0.13%               | 6.55%                 | 98.03%                       | 1.97%                 |
| Ennis                                                    | 3.92%                | 0.60%                      | 4.52%                   | 0.71%               | 5.22%                 | 86.48%                       | 13.52%                |
| Nenagh                                                   | 5.22%                | 0.57%                      | 5.79%                   | 0.60%               | 6.39%                 | 90.63%                       | 9.37%                 |
| St. John's Limerick                                      | 5.40%                | 0.23%                      | 5.63%                   | 1.40%               | 7.03%                 | 80.11%                       | 19.89%                |
| UH Limerick                                              | 5.41%                | 0.72%                      | 6.13%                   | 0.22%               | 6.35%                 | 96.60%                       | 3.40%                 |
| ULHG HQ                                                  | 0.00%                | 0.00%                      | 0.00%                   | 0.00%               | 0.00%                 | #DIV/0                       | #DIV/0                |
| UMH Limerick                                             | 8.75%                | 0.97%                      | 9.73%                   | 0.07%               | 9.80%                 | 99.29%                       | 0.71%                 |