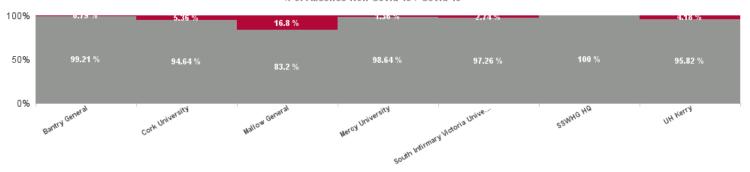

| Health Service Absence Rate -<br>by Care Group: Oct 2024 | Certified<br>absence | Self- certified<br>absence | Non Covid-19<br>absence | Covid-19<br>absence | Total<br>absence rate | % Non<br>Covid-19<br>absence | % Covid-19<br>absence |
|----------------------------------------------------------|----------------------|----------------------------|-------------------------|---------------------|-----------------------|------------------------------|-----------------------|
| South/South West Hospital Group                          | 5.13%                | 0.76%                      | 5.89%                   | 0.29%               | 6.18%                 | 95.34%                       | 4.66%                 |
| Bantry General                                           | 8.22%                | 0.48%                      | 8.69%                   | 0.07%               | 8.76%                 | 99.21%                       | 0.79%                 |
| Cork University                                          | 5.21%                | 0.72%                      | 5.93%                   | 0.34%               | 6.27%                 | 94.64%                       | 5.36%                 |
| Mallow General                                           | 5.21%                | 0.46%                      | 5.67%                   | 1.15%               | 6.82%                 | 83.20%                       | 16.80%                |
| Mercy University                                         | 4.74%                | 0.95%                      | 5.69%                   | 0.08%               | 5.77%                 | 98.64%                       | 1.36%                 |
| South Infirmary Victoria University                      | 3.34%                | 0.57%                      | 3.91%                   | 0.11%               | 4.02%                 | 97.26%                       | 2.74%                 |
| SSWHG HQ                                                 | 1.71%                | 0.49%                      | 2.19%                   | 0.00%               | 2.19%                 | 100.00%                      | 0.00%                 |
| UH Kerry                                                 | 5.94%                | 0.97%                      | 6.91%                   | 0.30%               | 7.22%                 | 95.82%                       | 4.18%                 |