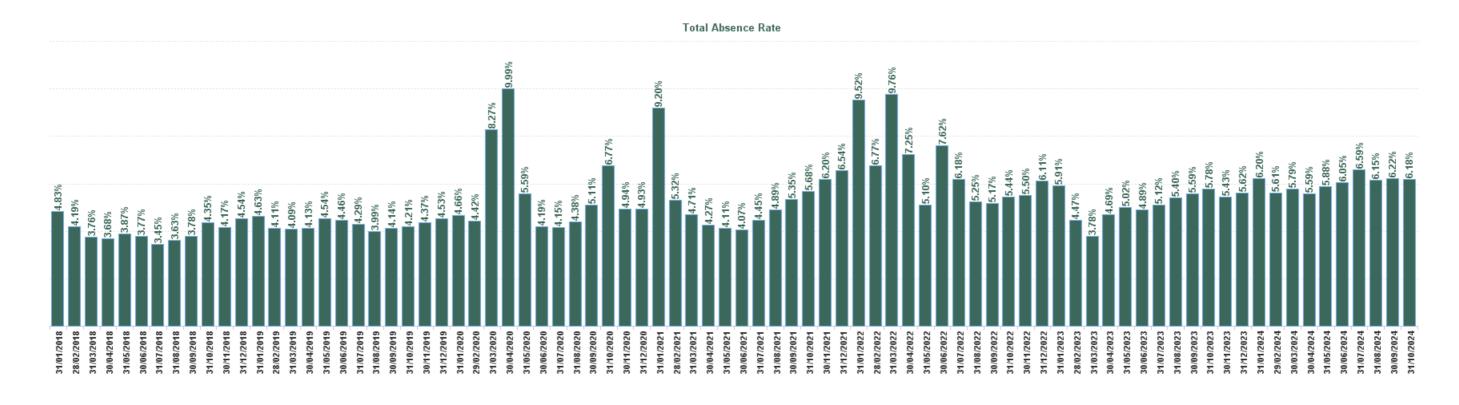

| Mar 2021        | 3.18%                | 0.55%                         | 3.73%                      | 0.97%               | 4.71%                    | 3.40%             | 4.10%              | 8.23%             | 7.56%               | 3.57%                                        |          | 4.34%    | 4.71%                                        |

| Feb 2021 | 3.15% | 0.57% | 3.72% | 1.60% | 5.32% | 5.62%  | 4.85% | 7.53% | 7.85%  | 3.29% | 5.30% | 5.32% |
|----------|-------|-------|-------|-------|-------|--------|-------|-------|--------|-------|-------|-------|
| Jan 2021 | 3.09% | 0.63% | 3.73% | 5.47% | 9.20% | 13.00% | 9.47% | 7.96% | 12.32% | 7.10% | 5.81% | 9.20% |
| 2021     | 3.44% | 0.74% | 4.18% | 1.25% | 5.42% | 5.75%  | 5.18% | 6.93% | 6.87%  | 4.15% | 5.44% | 5.42% |





| Year / Month | Certified<br>absence | Self-<br>certified<br>absence | Non<br>Covid-19<br>absence | Covid-19<br>absence | Total<br>absence<br>rate | Health Service<br>Executive | Section 38<br>Hospitals | South/<br>South<br>West<br>Hospital<br>Group |
|--------------|----------------------|-------------------------------|----------------------------|---------------------|--------------------------|-----------------------------|-------------------------|----------------------------------------------|
| Oct 2024     | 5.13%                | 0.76%                         | 5.89%                      | 0.29%               | 6.18%                    | 6.53%                       | 5.07%                   | 6.18%                                        |
| Sep 2024     | 5.05%                |