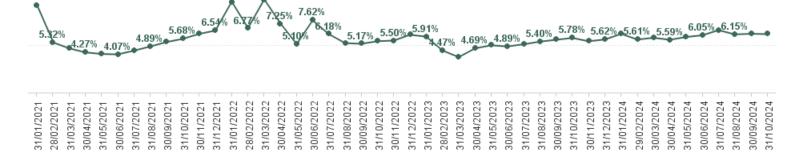

| 6.71% | 6.35% | 6.62% |
| Dec 2021 | 3.77% | 0.79% | 4.55% | 1.99% | 6.54% | 6.73% | 6.07% | 6.54% |
| Nov 2021 | 4.20% | 0.94% | 5.14% | 1.05% | 6.20% | 6.09% | 6.52% | 6.20% |
| Oct 2021 | 3.90% | 0.91% | 4.81% | 0.88% | 5.68% | 5.84% | 5.17% | 5.68% |
| Sep 2021 | 3.96% | 0.83% | 4.79% | 0.56% | 5.35% | 5.30% | 5.50% | 5.35% |
| Aug 2021 | 3.18% | 1.04% | 4.21% | 0.67% | 4.89% | 4.64% | 5.64% | 4.89% |
| Jul 2021 | 3.27% | 0.80% | 4.07% | 0.38% | 4.45% | 4.52% | 4.28% | 4.45% |
| Jun 2021 | 3.13% | 0.66% | 3.79% | 0.28% | 4.07% | 4.05% | 4.11% | 4.07% |
| May 2021 | 3.16% | 0.55% | 3.71% | 0.40% | 4.11% | 3.85% | 4.94% | 4.11% |
| Apr 2021 | 3.22% | 0.52% | 3.73% | 0.54% | 4.27% | 4.16% | 4.57% | 4.27% |
| Mar 2021 | 3.18% | 0.55% | 3.73% | 0.97% | 4.71% | 4.28% | 5.82% | 4.71% |