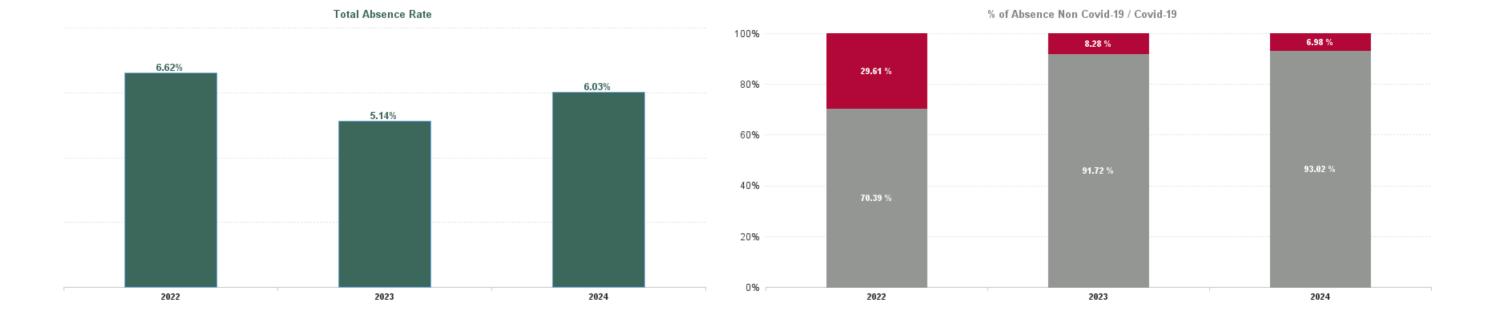

|
| Mar 2021        | 3.18%                | 0.55%                         | 3.73%                      | 0.97%               | 4.71%                    | 3.40%             | 4.10%              | 8.23%             | 7.56%               | 3.57%                                        |          | 4.34%    | 4.71%                                        |

| Feb 2021 | 3.15% | 0.57% | 3.72% | 1.60% | 5.32% | 5.62%  | 4.85% | 7.53% | 7.85%  | 3.29% | 5.30% | 5.32% |
|----------|-------|-------|-------|-------|-------|--------|-------|-------|--------|-------|-------|-------|
| Jan 2021 | 3.09% | 0.63% | 3.73% | 5.47% | 9.20% | 13.00% | 9.47% | 7.96% | 12.32% | 7.10% | 5.81% | 9.20% |
| 2021     | 3.44% | 0.74% | 4.18% | 1.25% | 5.42% | 5.75%  | 5.18% | 6.93% | 6.87%  | 4.15% | 5.44% | 5.42% |





| Year / Month | Certified<br>absence | Self-<br>certified<br>absence | Non<br>Covid-19<br>absence | Covid-19<br>absence | Total<br>absence<br>rate | Health Service<br>Executive | Section 38<br>Hospitals | South/<br>South<br>West<br>Hospital<br>Group |
|--------------|----------------------|-------------------------------|----------------------------|---------------------|--------------------------|-----------------------------|-------------------------|----------------------------------------------|
| Oct 2024     | 5.13%                | 0.76%                         | 5.89%                      | 0.29%               | 6.18%                    | 6.53%                       | 5.07%                   | 6.18%                                        |
| Sep 2024     | 5.05%