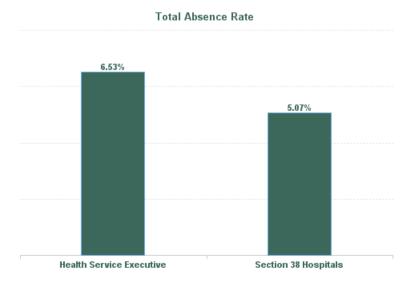

# October 2024

| Health Service Absence Rate - by<br>Admin : Oct 2024 | Certified<br>absence | Self-<br>certified<br>absence | Non<br>Covid-19<br>absence | Covid-19<br>absence | Total<br>absence<br>rate |
|------------------------------------------------------|----------------------|-------------------------------|----------------------------|---------------------|--------------------------|
| South/South West Hospital Group                      | 5.13%                | 0.76%                         | 5.89%                      | 0.29%               | 6.18%                    |
| Bantry General                                       | 8.22%                | 0.48%                         | 8.69%                      | 0.07%               | 8.76%                    |
| Cork University                                      | 5.21%                | 0.72%                         | 5.93%                      | 0.34%               | 6.27%                    |
| Mallow General                                       | 5.21%                | 0.46%                         | 5.67%                      | 1.15%               | 6.82%                    |
| SSWHG HQ                                             | 1.71%                | 0.49%                         | 2.19%                      | 0.00%               | 2.19%                    |
| UH Kerry                                             | 5.94%                | 0.97%                         | 6.91%                      | 0.30%               | 7.22%                    |
| Health Service Executive                             | 5.44%                | 0.75%                         | 6.18%                      | 0.35%               | 6.53%                    |
| Mercy University                                     | 4.74%                | 0.95%                         | 5.69%                      | 0.08%               | 5.77%                    |
| South Infirmary Victoria University                  | 3.34%                | 0.57%                         | 3.91%                      | 0.11%               | 4.02%                    |
| Section 38 Hospitals                                 | 4.19%                | 0.79%                         | 4.98%                      | 0.09%               | 5.07%                    |