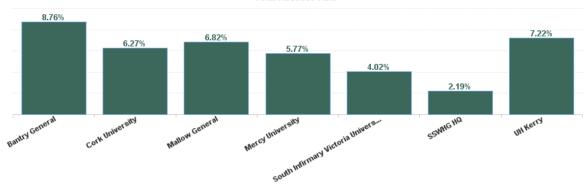

#### Total Absence Rate

| Health Service Absence Rate -<br>by Care Group: Oct 2024 | Certified<br>absence | Self- certified<br>absence | Non Covid-19<br>absence | Covid-19<br>absence | Total<br>absence rate | % Non<br>Covid-19<br>absence | % Covid-19<br>absence |
|----------------------------------------------------------|----------------------|----------------------------|-------------------------|---------------------|-----------------------|------------------------------|-----------------------|
| South/South West Hospital Group                          | 5.13%                | 0.76%                      | 5.89%                   | 0.29%               | 6.18%                 | 95.34%                       | 4.66%                 |
| Bantry General                                           | 8.22%                | 0.48%                      | 8.69%                   | 0.07%               | 8.76%                 | 99.21%                       | 0.79%                 |
| Cork University                                          | 5.21%                | 0.72%                      | 5.93%                   | 0.34%               | 6.27%                 | 94.64%                       | 5.36%                 |
| Mallow General                                           | 5.21%                | 0.46%                      | 5.67%                   | 1.15%               | 6.82%                 | 83.20%                       | 16.80%                |
| Mercy University                                         | 4.74%                | 0.95%                      | 5.69%                   | 0.08%               | 5.77%                 | 98.64%                       | 1.36%                 |
| South Infirmary Victoria University                      | 3.34%                | 0.57%                      | 3.91%                   | 0.11%               | 4.02%                 | 97.26%                       | 2.74%                 |
| SSWHG HQ                                                 | 1.71%                | 0.49%                      | 2.19%                   | 0.00%               | 2.19%                 | 100.00%                      | 0.00%                 |
| UH Kerry                                                 | 5.94%                | 0.97%                      | 6.91%                   | 0.30%               | 7.22%                 | 95.82%                       | 4.18%                 |