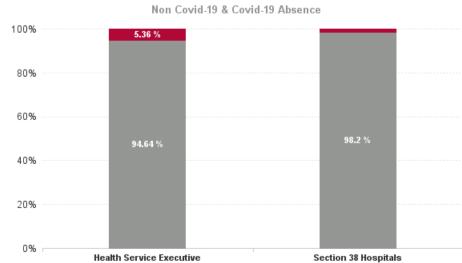

# October 2024

| Health Service Absence Rate - by<br>Admin : Oct 2024 | Certified<br>absence | Self-<br>certified<br>absence | Non<br>Covid-19<br>absence | Covid-19<br>absence | Total<br>absence<br>rate |
|------------------------------------------------------|----------------------|-------------------------------|----------------------------|---------------------|--------------------------|
| South/South West Hospital Group                      | 5.13%                | 0.76%                         | 5.89%                      | 0.29%               | 6.18%                    |
| Bantry General                                       | 8.22%                | 0.48%                         | 8.69%                      | 0.07%               | 8.76%                    |
| Cork University                                      | 5.21%                | 0.72%                         | 5.93%                      | 0.34%               | 6.27%                    |
| Mallow General                                       | 5.21%                | 0.46%                         | 5.67%                      | 1.15%               | 6.82%                    |
| SSWHG HQ                                             | 1.71%                | 0.49%                         | 2.19%                      | 0.00%               | 2.19%                    |
| UH Kerry                                             | 5.94%                | 0.97%                         | 6.91%                      | 0.30%               | 7.22%                    |
| Health Service Executive                             | 5.44%                | 0.75%                         | 6.18%                      | 0.35%               | 6.53%                    |
| Mercy University                                     | 4.74%                | 0.95%                         | 5.69%                      | 0.08%               | 5.77%                    |
| South Infirmary Victoria University                  | 3.34%                | 0.57%                         | 3.91%                      | 0.11%               | 4.02%                    |
| Section 38 Hospitals                                 | 4.19%                | 0.79%                         | 4.98%                      | 0.09%               | 5.07%                    |