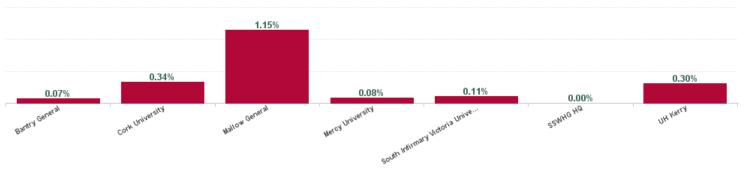

| Health Service Absence Rate -<br>by Care Group: Oct 2024 | Certified<br>absence | Self- certified<br>absence | Non Covid-19<br>absence | Covid-19<br>absence | Total<br>absence rate | % Non<br>Covid-19<br>absence | % Covid-19<br>absence |
|----------------------------------------------------------|----------------------|----------------------------|-------------------------|---------------------|-----------------------|------------------------------|-----------------------|
| South/South West Hospital Group                          | 5.13%                | 0.76%                      | 5.89%                   | 0.29%               | 6.18%                 | 95.34%                       | 4.66%                 |
| Bantry General                                           | 8.22%                | 0.48%                      | 8.69%                   | 0.07%               | 8.76%                 | 99.21%                       | 0.79%                 |
| Cork University                                          | 5.21%                | 0.72%                      | 5.93%                   | 0.34%               | 6.27%                 | 94.64%                       | 5.36%                 |
| Mallow General                                           | 5.21%                | 0.46%                      | 5.67%                   | 1.15%               | 6.82%                 | 83.20%                       | 16.80%                |
| Mercy University                                         | 4.74%                | 0.95%                      | 5.69%                   | 0.08%               | 5.77%                 | 98.64%                       | 1.36%                 |
| South Infirmary Victoria University                      | 3.34%                | 0.57%                      | 3.91%                   | 0.11%               | 4.02%                 | 97.26%                       | 2.74%                 |
| SSWHG HQ                                                 | 1.71%                | 0.49%                      | 2.19%                   | 0.00%               | 2.19%                 | 100.00%                      | 0.00%                 |
| UH Kerry                                                 | 5.94%                | 0.97%                      | 6.91%                   | 0.30%               | 7.22%                 | 95.82%                       | 4.18%                 |