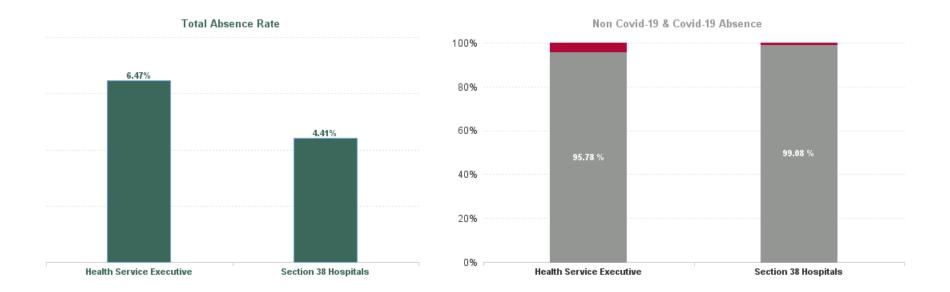

Total COVID Absence Rate

% of Absence Non Covid-19 / Covid-19

| Health Service Absence Rate - by<br>Admin : Nov 2024 | Certified<br>absence | Self-<br>certified<br>absence | Non<br>Covid-19<br>absence | Covid-19<br>absence | Total<br>absence<br>rate | Medical &<br>Dental | Nursing &<br>Midwifery | Health &<br>Social<br>Care<br>Profession<br>als | Manageme<br>nt &<br>Administra<br>tive | General<br>Support | Patient &<br>Client Care |
|------------------------------------------------------|----------------------|-------------------------------|----------------------------|---------------------|--------------------------|---------------------|------------------------|-------------------------------------------------|----------------------------------------|--------------------|--------------------------|
| South/South West Hospital Group                      | 4.97%                | 0.77%                         | 5.74%                      | 0.22%               | 5.96%                    | 1.77%               | 6.82%                  | 5.10%                                           | 4.75%                                  | 8.17%              | 10.32%                   |
| Bantry General                                       | 6.40%                | 0.69%                         | 7.08%                      | 0.00%               | 7.08%                    | 0.00%               | 9.39%                  | 4.56%                                           | 8.92%                                  | 0.00%              | 8.62%                    |
| Cork University                                      | 5.23%                | 0.70%                         | 5.93%                      | 0.29%               | 6.22%                    | 1.17%               | 7.15%                  | 6.26%                                           | 5.59%                                  | 8.77%              | 11.56%                   |
| Mallow General                                       | 6.09%                | 1.02%                         | 7.11%                      | 1.00%               | 8.10%                    | 0.84%               | 8.34%                  | 15.07%                                          | 5.49%                                  | 4.93%              | 13.26%                   |
| SSWHG HQ                                             | 1.55%                | 0.39%                         | 1.95%                      | 0.00%               | 1.95%                    |                     | 0.45%                  | 0.00%                                           | 2.16%                                  |                    |                          |
| UH Kerry                                             | 6.23%                | 0.81%                         | 7.04%                      | 0.13%               | 7.17%                    | 4.67%               | 8.33%                  | 3.12%                                           | 5.61%                                  | 8.90%              | 10.64%                   |
| Health Service Executive                             | 5.46%                | 0.73%                         | 6.20%                      | 0.27%               | 6.47%                    | 1.75%               | 7.51%                  | 5.93%                                           | 5.34%                                  | 8.37%              | 11.14%                   |
| Mercy University                                     | 3.65%                | 1.02%                         | 4.67%                      | 0.00%               | 4.67%                    | 2.04%               | 5.19%                  | 3.42%                                           | 2.66%                                  | 10.28%             | 7.48%                    |
| South Infirmary Victoria University                  | 3.22%                | 0.69%                         | 3.91%                      | 0.10%               | 4.01%                    | 1.35%               | 3.87%                  | 0.90%                                           | 4.83%                                  | 5.23%              | 12.02%                   |
| Section 38 Hospitals                                 | 3.48%                | 0.89%                         | 4.37%                      | 0.04%               | 4.41%                    | 1.81%               | 4.68%                  | 2.56%                                           | 3.74%                                  | 7.24%              | 8.24%                    |