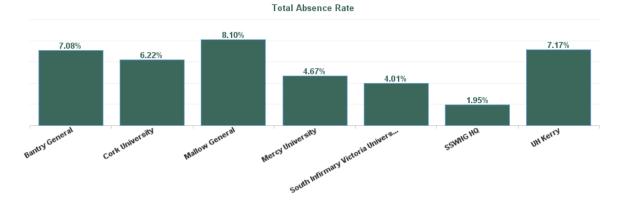

| Health Service Absence Rate -<br>by Care Group: Nov 2024 | Certified<br>absence | Self- certified<br>absence | Non Covid-19<br>absence | Covid-19<br>absence | Total<br>absence rate | % Non<br>Covid-19<br>absence | % Covid-19<br>absence |
|----------------------------------------------------------|----------------------|----------------------------|-------------------------|---------------------|-----------------------|------------------------------|-----------------------|
| South/South West Hospital Group                          | 4.97%                | 0.77%                      | 5.74%                   | 0.22%               | 5.96%                 | 96.39%                       | 3.61%                 |
| Bantry General                                           | 6.40%                | 0.69%                      | 7.08%                   | 0.00%               | 7.08%                 | 100.00%                      | 0.00%                 |
| Cork University                                          | 5.23%                | 0.70%                      | 5.93%                   | 0.29%               | 6.22%                 | 95.38%                       | 4.62%                 |
| Mallow General                                           | 6.09%                | 1.02%                      | 7.11%                   | 1.00%               | 8.10%                 | 87.71%                       | 12.29%                |
| Mercy University                                         | 3.65%                | 1.02%                      | 4.67%                   | 0.00%               | 4.67%                 | 100.00%                      | 0.00%                 |
| South Infirmary Victoria University                      | 3.22%                | 0.69%                      | 3.91%                   | 0.10%               | 4.01%                 | 97.46%                       | 2.54%                 |
| SSWHG HQ                                                 | 1.55%                | 0.39%                      | 1.95%                   | 0.00%               | 1.95%                 | 100.00%                      | 0.00%                 |
| UH Kerry                                                 | 6.23%                | 0.81%                      | 7.04%                   | 0.13%               | 7.17%                 | 98.17%                       | 1.83%                 |