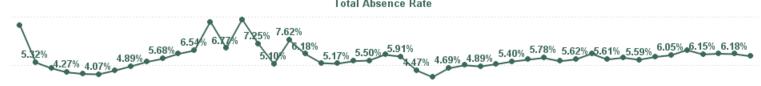

Total Absence Rate

| Year / Month | Certified<br>absence | Self-<br>certified<br>absence | Non<br>Covid-19<br>absence | Covid-19<br>absence | Total<br>absence<br>rate | Health Service<br>Executive | Section 38<br>Hospitals | South/<br>South<br>West<br>Hospital<br>Group |
|--------------|----------------------|-------------------------------|----------------------------|---------------------|--------------------------|-----------------------------|-------------------------|----------------------------------------------|
| Nov 2024     | 4.97%                | 0.77%                         | 5.74%                      | 0.22%               | 5.96%                    | 6.47%                       | 4.41%                   | 5.96                                         |
| Oct 2024     | 5.13%                | 0.76%                         | 5.89%                      | 0.29%               | 6.18%                    | 6.53%                       | 5.07%                   | 6.18                                         |
| Sep 2024     | 5.05%                | 0.77%                         | 5.81%                      | 0.40%               | 6.22%                    | 6.67%                       | 4.87%                   | 6.22                                         |
| Aug 2024     | 4.96%                | 0.67%                         | 5.63%                      | 0.51%               | 6.15%                    | 6.74%                       | 4.39%                   | 6.15                                         |
| Jul 2024     | 4.99%                | 0.74%                         | 5.73%                      | 0.86%               | 6.59%                    | 7.10%                       | 4.97%                   | 6.59                                         |
| Jun 2024     | 4.70%                | 0.75%                         | 5.44%                      | 0.61%               | 6.05%                    | 6.70%                       | 4.22%                   | 6.05                                         |
| May 2024     | 4.89%                | 0.77%                         | 5.66%                      | 0.22%               | 5.88%                    | 6.24%                       | 4.74%                   | 5.88                                         |
| Apr 2024     | 4.70%                | 0.71%                         | 5.41%                      | 0.18%               | 5.59%                    | 5.87%                       | 4.70%                   | 5.59                                         |
| Mar 2024     | 4.88%                | 0.72%                         | 5.60%                      | 0.20%               | 5.79%                    | 6.04%                       | 5.09%                   | 5.79                                         |
| Feb 2024     | 4.67%                | 0.69%                         | 5.36%                      | 0.25%               | 5.61%                    | 5.87%                       | 4.88%                   | 5.61                                         |
| Jan 2024     | 4.68%                | 0.85%                         | 5.53%                      | 0.67%               | 6.20%                    | 6.57%                       | 5.06%                   | 6.20                                         |
| 2024         | 4.88%                | 0.75%                         | 5.62%                      | 0.40%               | 6.02%                    | 6.44%                       | 4.77%                   | 6.02                                         |
| Dec 2023     | 4.16%                | 0.98%                         | 5.15%                      | 0.47%               | 5.62%                    | 6.03%                       | 4.49%                   | 5.62                                         |
| Nov 2023     | 4.32%                | 0.72%                         | 5.04%                      | 0.39%               | 5.43%                    | 5.57%                       | 5.02%                   | 5.43                                         |
| Oct 2023     | 4.43%                | 0.75%                         | 5.19%                      | 0.59%               | 5.78%                    | 5.80%                       | 5.72%                   | 5.78                                         |
| Sep 2023     | 4.20%                | 0.69%                         | 4.90%                      | 0.69%               | 5.59%                    | 5.88%                       | 4.76%                   | 5.59                                         |
| Aug 2023     | 3.97%                | 0.89%                         | 4.85%                      | 0.54%               | 5.40%                    | 5.61%                       | 4.79%                   | 5.40                                         |
| Jul 2023     | 4.23%                | 0.62%                         | 4.85%                      | 0.27%               | 5.12%                    | 5.20%                       | 4.90%                   | 5.12                                         |
| Jun 2023     | 4.00%                | 0.61%                         | 4.61%                      | 0.29%               | 4.89%                    | 4.92%                       | 4.83%                   | 4.89                                         |
| May 2023     | 3.98%                | 0.66%                         | 4.64%                      | 0.37%               | 5.02%                    | 5.06%                       | 4.88%                   | 5.02                                         |
| Apr 2023     | 3.82%                | 0.57%                         | 4.38%                      | 0.31%               | 4.69%                    | 4.80%                       | 4.38%                   | 4.69                                         |
| Mar 2023     | 3.09%                | 0.47%                         | 3.56%                      | 0.22%               | 3.78%                    | 3.51%                       | 4.67%                   | 3.78                                         |
| Feb 2023     | 3.40%                | 0.82%                         | 4.21%                      | 0.26%               | 4.47%                    | 4.28%                       | 4.99%                   | 4.47                                         |
| Jan 2023     | 4.25%                | 0.97%                         | 5.22%                      | 0.69%               | 5.91%                    | 5.76%                       | 6.37%                   | 5.91                                         |
| 2023         | 3.98%                | 0.73%                         | 4.71%                      | 0.43%               | 5.14%                    | 5.19%                       | 4.98%                   | 5.14                                         |
| Dec 2022     | 3.94%                | 1.15%                         | 5.09%                      | 1.02%               | 6.11%                    | 6.19%                       | 5.91%                   | 6.11                                         |
| Nov 2022     | 3.82%                | 0.99%                         | 4.81%                      | 0.70%               | 5.50%                    | 5.51%                       | 5.50%                   | 5.50                                         |
| Oct 2022     | 3.86%                | 0.85%                         | 4.72%                      | 0.72%               | 5.44%                    | 5.29%                       | 5.96%                   | 5.44                                         |
| Sep 2022     | 3.85%                | 0.84%                         | 4.69%                      | 0.48%               | 5.17%                    | 5.06%                       | 5.48%                   | 5.17                                         |

| Aug 2022 | 3.77% | 0.86% | 4.63% | 0.61% | 5.25% | 5.33% | 5.03% | 5.25% |
|----------|-------|-------|-------|-------|-------|-------|-------|-------|
| Jul 2022 | 3.74% | 0.77% | 4.50% | 1.68% | 6.18% | 6.18% | 6.16% | 6.18% |
| Jun 2022 | 4.13% | 1.02% | 5.15% | 2.48% | 7.62% | 7.99% | 6.66% | 7.62% |
| May 2022 | 3.59% | 0.85% | 4.44% | 0.66% | 5.10% | 5.23% | 4.68% | 5.10% |
| Apr 2022 | 3.83% | 0.93% | 4.76% | 2.49% | 7.25% | 7.30% | 7.10% | 7.25% |
| Mar 2022 | 3.76% | 0.98% | 4.74% | 5.02% | 9.76% | 9.92% | 9.36% | 9.76% |
| Feb 2022 | 3.51% | 0.78% | 4.29% | 2.48% | 6.77% | 6.93% | 6.31% | 6.77% |
| Jan 2022 | 3.49% | 0.68% | 4.16% | 5.35% | 9.52% | 9.98% | 8.03% | 9.52% |
| 2022     | 3.77% | 0.89% | 4.66% | 1.96% | 6.62% | 6.71% | 6.35% | 6.62% |
| Dec 2021 | 3.77% | 0.79% | 4.55% | 1.99% | 6.54% | 6.73% | 6.07% | 6.54% |
| Nov 2021 | 4.20% | 0.94% | 5.14% | 1.05% | 6.20% | 6.09% | 6.52% | 6.20% |
| Oct 2021 | 3.90% | 0.91% | 4.81% | 0.88% | 5.68% | 5.84% | 5.17% | 5.68% |
| Sep 2021 | 3.96% | 0.83% | 4.79% | 0.56% | 5.35% | 5.30% | 5.50% | 5.35% |
| Aug 2021 | 3.18% | 1.04% | 4.21% | 0.67% | 4.89% | 4.64% | 5.64% | 4.89% |
| Jul 2021 | 3.27% | 0.80% | 4.07% | 0.38% | 4.45% | 4.52% | 4.28% | 4.45% |
| Jun 2021 | 3.13% | 0.66% | 3.79% | 0.28% | 4.07% | 4.05% | 4.11% | 4.07% |
| May 2021 | 3.16% | 0.55% | 3.71% | 0.40% | 4.11% | 3.85% | 4.94% | 4.11% |
| Apr 2021 | 3.22% | 0.52% | 3.73% | 0.54% | 4.27% | 4.16% | 4.57% | 4.27% |
|          |       |       |       |       |       |       |       |       |