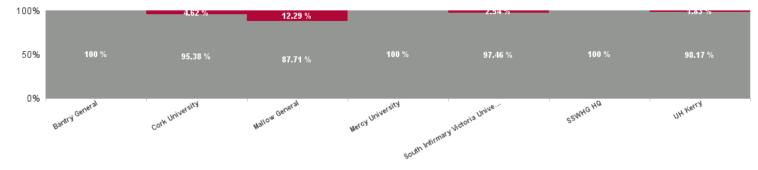

| Health Service Absence Rate -<br>by Care Group: Nov 2024 | Certified<br>absence | Self- certified<br>absence | Non Covid-19<br>absence | Covid-19<br>absence | Total<br>absence rate | % Non<br>Covid-19<br>absence | % Covid-19<br>absence |
|----------------------------------------------------------|----------------------|----------------------------|-------------------------|---------------------|-----------------------|------------------------------|-----------------------|
| South/South West Hospital Group                          | 4.97%                | 0.77%                      | 5.74%                   | 0.22%               | 5.96%                 | 96.39%                       | 3.61%                 |
| Bantry General                                           | 6.40%                | 0.69%                      | 7.08%                   | 0.00%               | 7.08%                 | 100.00%                      | 0.00%                 |
| Cork University                                          | 5.23%                | 0.70%                      | 5.93%                   | 0.29%               | 6.22%                 | 95.38%                       | 4.62%                 |
| Mallow General                                           | 6.09%                | 1.02%                      | 7.11%                   | 1.00%               | 8.10%                 | 87.71%                       | 12.29%                |
| Mercy University                                         | 3.65%                | 1.02%                      | 4.67%                   | 0.00%               | 4.67%                 | 100.00%                      | 0.00%                 |
| South Infirmary Victoria University                      | 3.22%                | 0.69%                      | 3.91%                   | 0.10%               | 4.01%                 | 97.46%                       | 2.54%                 |
| SSWHG HQ                                                 | 1.55%                | 0.39%                      | 1.95%                   | 0.00%               | 1.95%                 | 100.00%                      | 0.00%                 |
| UH Kerry                                                 | 6.23%                | 0.81%                      | 7.04%                   | 0.13%               | 7.17%                 | 98.17%                       | 1.83%                 |