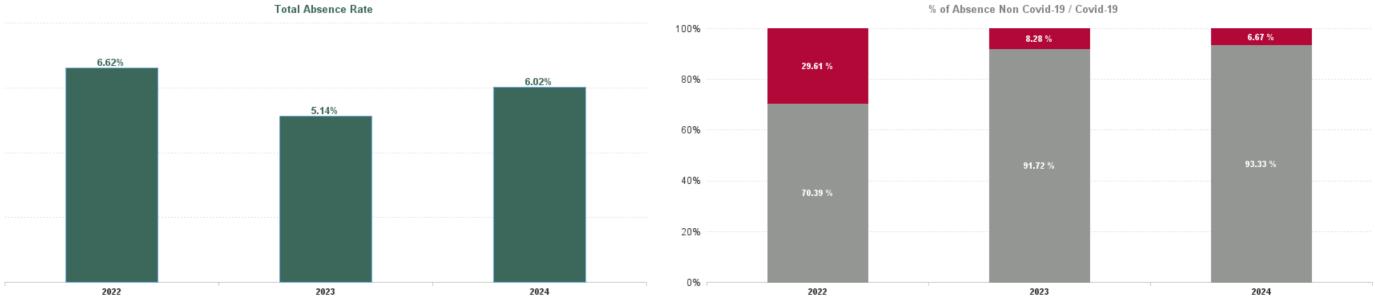

| Year /<br>Month | Certified<br>absence | Self-<br>certified<br>absence | Non<br>Covid-19<br>absence | Covid-19<br>absence | Total<br>absence<br>rate | Medical &<br>Dental | Nursing &<br>Midwifery | Health &<br>Social Care<br>Professionals | Management &<br>Administrative | General<br>Support | Patient &<br>Client Care |
|-----------------|----------------------|-------------------------------|----------------------------|---------------------|--------------------------|---------------------|------------------------|------------------------------------------|--------------------------------|--------------------|--------------------------|
| Nov 2024        | 4.97%                | 0.77%                         | 5.74%                      | 0.22%               | 5.96%                    | 1.77%               | 6.82%                  | 5.10%                                    | 4.75%                          | 8.17%              | 10.32%                   |
| Oct 2024        | 5.13%                | 0.76%                         | 5.89%                      | 0.29%               | 6.18%                    | 1.69%               | 7.24%                  | 5.31%                                    | 5.73%                          | 7.27%              | 10.68%                   |
| Sep 2024        | 5.05%                | 0.77%                         | 5.81%                      | 0.40%               | 6.22%                    | 1.43%               | 7.28%                  | 5.49%                                    | 5.37%                          | 7.49%              | 11.49%                   |
| Aug 2024        | 4.96%                | 0.67%                         | 5.63%                      | 0.51%               | 6.15%                    | 1.41%               | 7.21%                  | 5.70%                                    | 5.21%                          | 7.88%              | 10.08%                   |
| Jul 2024        | 4.99%                | 0.74%                         | 5.73%                      | 0.86%               | 6.59%                    | 1.01%               | 8.30%                  | 5.51%                                    | 5.82%                          | 7.78%              | 10.72%                   |
| Jun 2024        | 4.70%                | 0.75%                         | 5.44%                      | 0.61%               | 6.05%                    | 1.61%               | 6.82%                  | 5.56%                                    | 5.50%                          | 7.66%              | 9.52%                    |
| May 2024        | 4.89%                | 0.77%                         | 5.66%                      | 0.22%               | 5.88%                    | 1.66%               | 6.67%                  | 5.44%                                    | 4.66%                          | 7.88%              | 10.02%                   |
| Apr 2024        | 4.70%                | 0.71%                         | 5.41%                      | 0.18%               | 5.59%                    | 1.22%               | 6.62%                  | 4.85%                                    | 4.60%                          | 7.31%              | 9.17%                    |
| Mar 2024        | 4.88%                | 0.72%                         | 5.60%                      | 0.20%               | 5.79%                    | 1.64%               | 6.61%                  | 5.17%                                    | 5.17%                          | 7.07%              | 9.71%                    |
| Feb 2024        | 4.67%                | 0.69%                         | 5.36%                      | 0.25%               | 5.61%                    | 1.27%               | 6.48%                  | 5.52%                                    | 5.25%                          | 6.71%              | 9.14%                    |
| Jan 2024        | 4.68%                | 0.85%                         | 5.53%                      | 0.67%               | 6.20%                    | 1.35%               | 7.06%                  | 6.15%                                    | 6.17%                          | 7.50%              | 9.68%                    |
| 2024            | 4.88%                | 0.75%                         | 5.62%                      | 0.40%               | 6.02%                    | 1.46%               | 7.02%                  | 5.44%                                    | 5.29%                          | 7.52%              | 10.05%                   |
| Dec 2023        | 4.16%                | 0.98%                         | 5.15%                      | 0.47%               | 5.62%                    | 1.33%               | 6.65%                  | 5.47%                                    | 5.32%                          | 5.98%              | 8.50%                    |
| Nov 2023        | 4.32%                | 0.72%                         | 5.04%                      | 0.39%               | 5.43%                    | 1.31%               | 6.56%                  | 5.23%                                    | 4.65%                          | 6.53%              | 8.11%                    |
| Oct 2023        | 4.43%                | 0.75%                         | 5.19%                      | 0.59%               | 5.78%                    | 1.21%               | 6.60%                  | 5.67%                                    | 5.04%                          | 7.35%              | 9.58%                    |
| Sep 2023        | 4.20%                | 0.69%                         | 4.90%                      | 0.69%               | 5.59%                    | 1.21%               | 6.37%                  | 5.19%                                    | 5.31%                          | 7.57%              | 8.52%                    |
| Aug 2023        | 3.97%                | 0.89%                         | 4.85%                      | 0.54%               | 5.40%                    | 0.95%               | 6.10%                  | 5.36%                                    | 4.66%                          | 7.56%              | 8.78%                    |
| Jul 2023        | 4.23%                | 0.62%                         | 4.85%                      | 0.27%               | 5.12%                    | 0.94%               | 5.71%                  | 5.28%                                    | 4.48%                          | 7.01%              | 8.78%                    |
| Jun 2023        | 4.00%                | 0.61%                         | 4.61%                      | 0.29%               | 4.89%                    | 0.67%               | 5.56%                  | 4.35%                                    | 4.61%                          | 6.84%              | 8.06%                    |
| May 2023        | 3.98%                | 0.66%                         | 4.64%                      | 0.37%               | 5.02%                    | 0.71%               | 5.93%                  | 4.33%                                    | 4.80%                          | 5.76%              | 9.35%                    |
| Apr 2023        | 3.82%                | 0.57%                         | 4.38%                      | 0.31%               | 4.69%                    | 0.69%               | 5.53%                  | 3.77%                                    | 4.54%                          | 5.22%              | 8.89%                    |
| Mar 2023        | 3.09%                | 0.47%                         | 3.56%                      | 0.22%               | 3.78%                    | 0.85%               | 3.89%                  | 3.81%                                    | 3.58%                          | 4.88%              | 7.19%                    |
| Feb 2023        | 3.40%                | 0.82%                         | 4.21%                      | 0.26%               | 4.47%                    | 1.22%               | 5.19%                  | 4.09%                                    | 4.19%                          | 4.55%              | 6.83%                    |
| Jan 2023        | 4.25%                | 0.97%                         | 5.22%                      | 0.69%               | 5.91%                    | 1.25%               | 7.49%                  | 5.23%                                    | 5.36%                          | 5.46%              | 7.56%                    |
| 2023            | 3.98%                | 0.73%                         | 4.71%                      | 0.43%               | 5.14%                    | 1.02%               | 5.95%                  | 4.82%                                    | 4.71%                          | 6.23%              | 8.35%                    |
| Dec 2022        | 3.94%                | 1.15%                         | 5.09%                      | 1.02%               | 6.11%                    | 2.13%               | 7.31%                  | 6.16%                                    | 5.97%                          | 5.34%              | 7.57%                    |
| Nov 2022        | 3.82%                | 0.99%                         | 4.81%                      | 0.70%               | 5.50%                    | 1.19%               | 6.76%                  | 4.30%                                    | 5.33%                          | 6.06%              | 7.02%                    |
| Oct 2022        | 3.86%                | 0.85%                         | 4.72%                      | 0.72%               | 5.44%                    | 0.73%               | 6.54%                  | 4.61%                                    | 5.09%                          | 6.71%              | 7.04%                    |
| Sep 2022        | 3.85%                | 0.84%                         | 4.69%                      | 0.48%               | 5.17%                    | 1.31%               | 5.96%                  | 4.27%                                    | 4.86%                          | 5.65%              | 8.32%                    |
| Aug 2022        | 3.77%                | 0.86%                         | 4.63%                      | 0.61%               | 5.25%                    | 1.45%               | 6.53%                  | 3.87%                                    | 5.04%                          | 5.06%              | 7.57%                    |
| Jul 2022        | 3.74%                | 0.77%                         | 4.50%                      | 1.68%               | 6.18%                    | 1.90%               | 7.75%                  | 4.24%                                    | 5.12%                          | 7.64%              | 7.08%                    |
| Jun 2022        | 4.13%                | 1.02%                         | 5.15%                      | 2.48%               | 7.62%                    | 1.77%               | 9.37%                  | 6.85%                                    | 6.10%                          | 10.65%             | 6.69%                    |
| May 2022        | 3.59%                | 0.85%                         | 4.44%                      | 0.66%               | 5.10%                    | 1.13%               | 5.98%                  | 4.30%                                    | 4.93%                          | 6.62%              | 5.59%                    |
| Apr 2022        | 3.83%                | 0.93%                         | 4.76%                      | 2.49%               | 7.25%                    | 1.95%               | 8.90%                  | 6.88%                                    | 5.95%                          | 7.57%              | 9.35%                    |
| Mar 2022        | 3.76%                | 0.98%                         | 4.74%                      | 5.02%               | 9.76%                    | 3.67%               | 12.37%                 | 7.83%                                    | 9.32%                          | 9.26%              | 10.18%                   |
| Feb 2022        | 3.51%                | 0.78%                         | 4.29%                      | 2.48%               | 6.77%                    | 1.31%               | 8.67%                  | 5.98%                                    | 5.95%                          | 7.08%              | 7.58%                    |
| Jan 2022        | 3.49%                | 0.68%                         | 4.16%                      | 5.35%               | 9.52%                    | 2.10%               | 12.44%                 | 8.17%                                    | 8.06%                          | 9.96%              | 9.83%                    |
| 2022            | 3.77%                | 0.89%                         | 4.66%                      | 1.96%               | 6.62%                    | 1.70%               | 8.18%                  | 5.60%                                    | 5.96%                          | 7.27%              | 7.78%                    |
| Dec 2021        | 3.77%                | 0.79%                         | 4.55%                      | 1.99%               | 6.54%                    | 1.54%               | 7.83%                  | 6.35%                                    | 6.17%                          | 7.15%              | 7.67%                    |
| Nov 2021        | 4.20%                | 0.94%                         | 5.14%                      | 1.05%               | 6.20%                    | 2.01%               | 7.14%                  | 5.98%                                    | 6.67%                          | 6.33%              | 7.30%                    |
| Oct 2021        | 3.90%                | 0.94 %                        | 4.81%                      | 0.88%               | 5.68%                    | 1.60%               | 6.69%                  | 5.26%                                    | 5.10%                          | 5.96%              | 8.41%                    |
| Sep 2021        | 3.96%                | 0.83%                         | 4.01%                      | 0.56%               | 5.35%                    | 1.40%               | 6.39%                  | 4.34%                                    | 5.37%                          | 5.10%              | 8.59%                    |
| Aug 2021        | 3.18%                | 1.04%                         | 4.79%                      | 0.56%               | 4.89%                    | 1.40%               | 5.26%                  | 4.50%                                    | 6.37%                          | 4.44%              | 8.40%                    |
| Jul 2021        | 3.18%                | 0.80%                         | 4.21%                      | 0.38%               | 4.09%                    | 0.99%               | 5.07%                  | 4.30%                                    | 5.34%                          |                    | 5.27%                    |
| Jun 2021        |                      | 0.80%                         | 4.07%<br>3.79%             | 0.38%               | 4.45%                    | 0.99%               | 4.75%                  | 4.39%<br>3.55%                           | 3.23%                          | 4.51%              | 5.27%                    |
|                 | 3.13%                |                               |                            |                     |                          |                     |                        |                                          |                                | 4.43%              |                          |
| May 2021        | 3.16%                | 0.55%                         | 3.71%                      | 0.40%               | 4.11%                    | 0.76%               | 4.85%                  | 2.72%                                    | 4.59%                          | 4.39%              | 6.98%                    |
| Apr 2021        | 3.22%                | 0.52%                         | 3.73%                      | 0.54%               | 4.27%                    | 0.93%               | 4.94%                  | 3.92%                                    | 3.92%                          | 4.48%              | 7.55%                    |

| 2021     | 3.44% | 0.74% | 4.18% | 1.25% | 5.42% | 1.62% | 6.42%  | 4.63% | 5.41% | 5.51% | 7.73% |
|----------|-------|-------|-------|-------|-------|-------|--------|-------|-------|-------|-------|
| Jan 2021 | 3.09% | 0.63% | 3.73% | 5.47% | 9.20% | 5.68% | 11.41% | 6.59% | 8.23% | 9.50% | 8.38% |
| Feb 2021 | 3.15% | 0.57% | 3.72% | 1.60% | 5.32% | 1.26% | 6.66%  | 3.62% | 5.49% | 5.26% | 7.91% |
| Mar 2021 | 3.18% | 0.55% | 3.73% | 0.97% | 4.71% | 1.13% | 5.74%  | 4.17% | 4.01% | 4.31% | 8.26% |