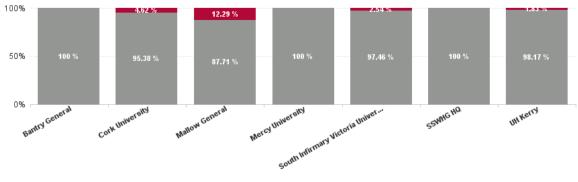

| Health Service Absence Rate -<br>by Care Group: Nov 2024 | Certified<br>absence | Self- certified<br>absence | Non Covid-19<br>absence | Covid-19<br>absence | Total<br>absence rate | % Non<br>Covid-19<br>absence | % Covid-19<br>absence |
|----------------------------------------------------------|----------------------|----------------------------|-------------------------|---------------------|-----------------------|------------------------------|-----------------------|
| South/South West Hospital Group                          | 4.97%                | 0.77%                      | 5.74%                   | 0.22%               | 5.96%                 | 96.39%                       | 3.61%                 |
| Bantry General                                           | 6.40%                | 0.69%                      | 7.08%                   | 0.00%               | 7.08%                 | 100.00%                      | 0.00%                 |
| Cork University                                          | 5.23%                | 0.70%                      | 5.93%                   | 0.29%               | 6.22%                 | 95.38%                       | 4.62%                 |
| Mallow General                                           | 6.09%                | 1.02%                      | 7.11%                   | 1.00%               | 8.10%                 | 87.71%                       | 12.29%                |
| Mercy University                                         | 3.65%                | 1.02%                      | 4.67%                   | 0.00%               | 4.67%                 | 100.00%                      | 0.00%                 |
| South Infirmary Victoria University                      | 3.22%                | 0.69%                      | 3.91%                   | 0.10%               | 4.01%                 | 97.46%                       | 2.54%                 |
| SSWHG HQ                                                 | 1.55%                | 0.39%                      | 1.95%                   | 0.00%               | 1.95%                 | 100.00%                      | 0.00%                 |
| UH Kerry                                                 | 6.23%                | 0.81%                      | 7.04%                   | 0.13%               | 7.17%                 | 98.17%                       | 1.83%                 |