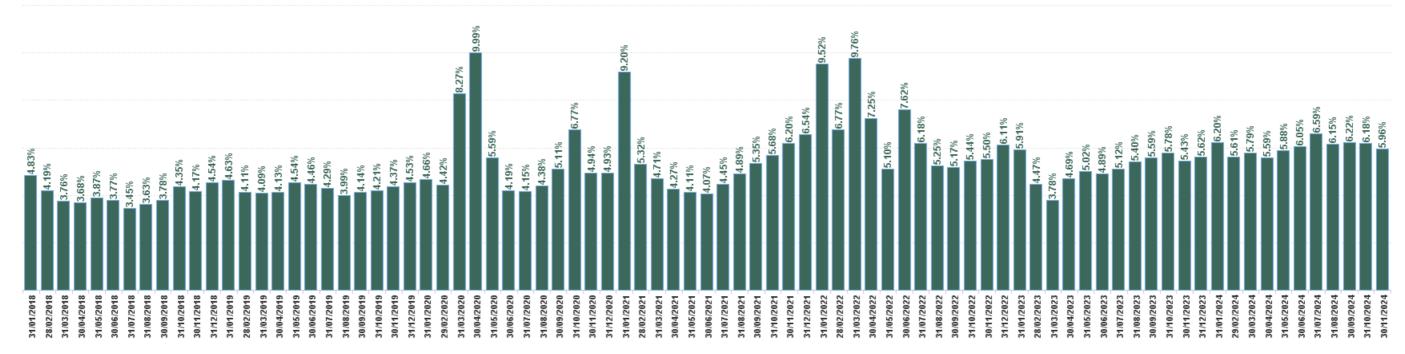

| Year /<br>Month | Certified<br>absence | Self-<br>certified<br>absence | Non<br>Covid-19<br>absence | Covid-19<br>absence | Total<br>absence<br>rate | Medical &<br>Dental | Nursing &<br>Midwifery | Health &<br>Social Care<br>Professionals | Management &<br>Administrative | General<br>Support | Patient &<br>Client Care |
|-----------------|----------------------|-------------------------------|----------------------------|---------------------|--------------------------|---------------------|------------------------|------------------------------------------|--------------------------------|--------------------|--------------------------|
| Nov 2024        | 4.97%                | 0.77%                         | 5.74%                      | 0.22%               | 5.96%                    | 1.77%               | 6.82%                  | 5.10%                                    | 4.75%                          | 8.17%              | 10.32%                   |
| Oct 2024        | 5.13%                | 0.76%                         | 5.89%                      | 0.29%               | 6.18%                    | 1.69%               | 7.24%                  | 5.31%                                    | 5.73%                          | 7.27%              | 10.68%                   |
| Sep 2024        | 5.05%                | 0.77%                         | 5.81%                      | 0.40%               | 6.22%                    | 1.43%               | 7.28%                  | 5.49%                                    | 5.37%                          | 7.49%              | 11.49%                   |
| Aug 2024        | 4.96%                | 0.67%                         | 5.63%                      | 0.51%               | 6.15%                    | 1.41%               | 7.21%                  | 5.70%                                    | 5.21%                          | 7.88%              | 10.08%                   |
| Jul 2024        | 4.99%                | 0.74%                         | 5.73%                      | 0.86%               | 6.59%                    | 1.01%               | 8.30%                  | 5.51%                                    | 5.82%                          | 7.78%              | 10.72%                   |
| Jun 2024        | 4.70%                | 0.75%                         | 5.44%                      | 0.61%               | 6.05%                    | 1.61%               | 6.82%                  | 5.56%                                    | 5.50%                          | 7.66%              | 9.52%                    |
| May 2024        | 4.89%                | 0.77%                         | 5.66%                      | 0.22%               | 5.88%                    | 1.66%               | 6.67%                  | 5.44%                                    | 4.66%                          | 7.88%              | 10.02%                   |
| Apr 2024        | 4.70%                | 0.71%                         | 5.41%                      | 0.18%               | 5.59%                    | 1.22%               | 6.62%                  | 4.85%                                    | 4.60%                          | 7.31%              | 9.17%                    |
| Mar 2024        | 4.88%                | 0.72%                         | 5.60%                      | 0.20%               | 5.79%                    | 1.64%               | 6.61%                  | 5.17%                                    | 5.17%                          | 7.07%              | 9.71%                    |
| Feb 2024        | 4.67%                | 0.69%                         | 5.36%                      | 0.25%               | 5.61%                    | 1.27%               | 6.48%                  | 5.52%                                    | 5.25%                          | 6.71%              | 9.14%                    |
| Jan 2024        | 4.68%                | 0.85%                         | 5.53%                      | 0.67%               | 6.20%                    | 1.35%               | 7.06%                  | 6.15%                                    | 6.17%                          | 7.50%              | 9.68%                    |
| 2024            | 4.88%                | 0.75%                         | 5.62%                      | 0.40%               | 6.02%                    | 1.46%               | 7.02%                  | 5.44%                                    | 5.29%                          | 7.52%              | 10.05%                   |
| Dec 2023        | 4.16%                | 0.98%                         | 5.15%                      | 0.47%               | 5.62%                    | 1.33%               | 6.65%                  | 5.47%                                    | 5.32%                          | 5.98%              | 8.50%                    |
| Nov 2023        | 4.32%                | 0.72%                         | 5.04%                      | 0.39%               | 5.43%                    | 1.31%               | 6.56%                  | 5.23%                                    | 4.65%                          | 6.53%              | 8.11%                    |
| Oct 2023        | 4.43%                | 0.75%                         | 5.19%                      | 0.59%               | 5.78%                    | 1.21%               | 6.60%                  | 5.67%                                    | 5.04%                          | 7.35%              | 9.58%                    |
| Sep 2023        | 4.20%                | 0.69%                         | 4.90%                      | 0.69%               | 5.59%                    | 1.21%               | 6.37%                  | 5.19%                                    | 5.31%                          | 7.57%              | 8.52%                    |
| Aug 2023        | 3.97%                | 0.89%                         | 4.85%                      | 0.54%               | 5.40%                    | 0.95%               | 6.10%                  | 5.36%                                    | 4.66%                          | 7.56%              | 8.78%                    |
| Jul 2023        | 4.23%                | 0.62%                         | 4.85%                      | 0.27%               | 5.12%                    | 0.94%               | 5.71%                  | 5.28%                                    | 4.48%                          | 7.01%              | 8.78%                    |
| Jun 2023        | 4.00%                | 0.61%                         | 4.61%                      | 0.29%               | 4.89%                    | 0.67%               | 5.56%                  | 4.35%                                    | 4.61%                          | 6.84%              | 8.06%                    |
| May 2023        | 3.98%                | 0.66%                         | 4.64%                      | 0.37%               | 5.02%                    | 0.71%               | 5.93%                  | 4.33%                                    | 4.80%                          | 5.76%              | 9.35%                    |
| Apr 2023        | 3.82%                | 0.57%                         | 4.38%                      | 0.31%               | 4.69%                    | 0.69%               | 5.53%                  | 3.77%                                    | 4.54%                          | 5.22%              | 8.89%                    |
| Mar 2023        | 3.09%                | 0.47%                         | 3.56%                      | 0.22%               | 3.78%                    | 0.85%               | 3.89%                  | 3.81%                                    | 3.58%                          | 4.88%              | 7.19%                    |
| Feb 2023        | 3.40%                | 0.82%                         | 4.21%                      | 0.26%               | 4.47%                    | 1.22%               | 5.19%                  | 4.09%                                    | 4.19%                          | 4.55%              | 6.83%                    |
| Jan 2023        | 4.25%                | 0.97%                         | 5.22%                      | 0.69%               | 5.91%                    | 1.25%               | 7.49%                  | 5.23%                                    | 5.36%                          | 5.46%              | 7.56%                    |
| 2023            | 3.98%                | 0.73%                         | 4.71%                      | 0.43%               | 5.14%                    | 1.02%               | 5.95%                  | 4.82%                                    | 4.71%                          | 6.23%              | 8.35%                    |
| Dec 2022        | 3.94%                | 1.15%                         | 5.09%                      | 1.02%               | 6.11%                    | 2.13%               | 7.31%                  | 6.16%                                    | 5.97%                          | 5.34%              | 7.57%                    |
| Nov 2022        | 3.82%                | 0.99%                         | 4.81%                      | 0.70%               | 5.50%                    | 1.19%               | 6.76%                  | 4.30%                                    | 5.33%                          | 6.06%              | 7.02%                    |
| Oct 2022        | 3.86%                | 0.85%                         | 4.72%                      | 0.72%               | 5.44%                    | 0.73%               | 6.54%                  | 4.61%                                    | 5.09%                          | 6.71%              | 7.04%                    |
| Sep 2022        | 3.85%                | 0.84%                         | 4.69%                      | 0.48%               | 5.17%                    | 1.31%               | 5.96%                  | 4.27%                                    | 4.86%                          | 5.65%              | 8.32%                    |
| Aug 2022        | 3.77%                | 0.86%                         | 4.63%                      | 0.61%               | 5.25%                    | 1.45%               | 6.53%                  | 3.87%                                    | 5.04%                          | 5.06%              | 7.57%                    |
| Jul 2022        | 3.74%                | 0.77%                         | 4.50%                      | 1.68%               | 6.18%                    | 1.90%               | 7.75%                  | 4.24%                                    | 5.12%                          | 7.64%              | 7.08%                    |
| Jun 2022        | 4.13%                | 1.02%                         | 5.15%                      | 2.48%               | 7.62%                    | 1.77%               | 9.37%                  | 6.85%                                    | 6.10%                          | 10.65%             | 6.69%                    |
| May 2022        | 3.59%                | 0.85%                         | 4.44%                      | 0.66%               | 5.10%                    | 1.13%               | 5.98%                  | 4.30%                                    | 4.93%                          | 6.62%              | 5.59%                    |
| Apr 2022        | 3.83%                | 0.93%                         | 4.76%                      | 2.49%               | 7.25%                    | 1.95%               | 8.90%                  | 6.88%                                    | 5.95%                          | 7.57%              | 9.35%                    |
| Mar 2022        | 3.76%                | 0.98%                         | 4.74%                      | 5.02%               | 9.76%                    | 3.67%               | 12.37%                 | 7.83%                                    | 9.32%                          | 9.26%              | 10.18%                   |
| Feb 2022        | 3.51%                | 0.78%                         | 4.29%                      | 2.48%               | 6.77%                    | 1.31%               | 8.67%                  | 5.98%                                    | 5.95%                          | 7.08%              | 7.58%                    |
| Jan 2022        | 3.49%                | 0.68%                         | 4.16%                      | 5.35%               | 9.52%                    | 2.10%               | 12.44%                 | 8.17%                                    | 8.06%                          | 9.96%              | 9.83%                    |
| 2022            | 3.77%                | 0.89%                         | 4.66%                      | 1.96%               | 6.62%                    | 1.70%               | 8.18%                  | 5.60%                                    | 5.96%                          | 7.27%              | 7.78%                    |
| Dec 2021        | 3.77%                | 0.79%                         | 4.55%                      | 1.99%               | 6.54%                    | 1.54%               | 7.83%                  | 6.35%                                    | 6.17%                          | 7.15%              | 7.67%                    |
| Nov 2021        | 4.20%                | 0.94%                         | 5.14%                      | 1.05%               | 6.20%                    | 2.01%               | 7.14%                  | 5.98%                                    | 6.67%                          | 6.33%              | 7.30%                    |
| Oct 2021        | 3.90%                | 0.94 %                        | 4.81%                      | 0.88%               | 5.68%                    | 1.60%               | 6.69%                  | 5.26%                                    | 5.10%                          | 5.96%              | 8.41%                    |
| Sep 2021        | 3.96%                | 0.83%                         | 4.01%                      | 0.56%               | 5.35%                    | 1.40%               | 6.39%                  | 4.34%                                    | 5.37%                          | 5.10%              | 8.59%                    |
| Aug 2021        | 3.18%                | 1.04%                         | 4.79%                      | 0.56%               | 4.89%                    | 1.40%               | 5.26%                  | 4.50%                                    | 6.37%                          | 4.44%              | 8.40%                    |
| Jul 2021        | 3.18%                | 0.80%                         | 4.21%                      | 0.38%               | 4.09%                    | 0.99%               | 5.07%                  | 4.30%                                    | 5.34%                          |                    | 5.27%                    |
| Jun 2021        |                      | 0.80%                         | 4.07%<br>3.79%             | 0.38%               | 4.45%                    | 0.99%               | 4.75%                  | 4.39%<br>3.55%                           | 3.23%                          | 4.51%              | 5.27%                    |
|                 | 3.13%                |                               |                            |                     |                          |                     |                        |                                          |                                | 4.43%              |                          |
| May 2021        | 3.16%                | 0.55%                         | 3.71%                      | 0.40%               | 4.11%                    | 0.76%               | 4.85%                  | 2.72%                                    | 4.59%                          | 4.39%              | 6.98%                    |
| Apr 2021        | 3.22%                | 0.52%                         | 3.73%                      | 0.54%               | 4.27%                    | 0.93%               | 4.94%                  | 3.92%                                    | 3.92%                          | 4.48%              | 7.55%                    |

| 2021     | 3.44% | 0.74% | 4.18% | 1.25% | 5.42% | 1.62% | 6.42%  | 4.63% | 5.41% | 5.51% | 7.73% |
|----------|-------|-------|-------|-------|-------|-------|--------|-------|-------|-------|-------|
| Jan 2021 | 3.09% | 0.63% | 3.73% | 5.47% | 9.20% | 5.68% | 11.41% | 6.59% | 8.23% | 9.50% | 8.38% |
| Feb 2021 | 3.15% | 0.57% | 3.72% | 1.60% | 5.32% | 1.26% | 6.66%  | 3.62% | 5.49% | 5.26% | 7.91% |
| Mar 2021 | 3.18% | 0.55% | 3.73% | 0.97% | 4.71% | 1.13% | 5.74%  | 4.17% | 4.01% | 4.31% | 8.26% |