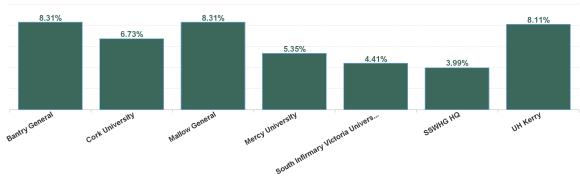

#### Total Absence Rate

| Health Service Absence Rate -<br>by Care Group: Jul 2024 | Certified<br>absence | Self- certified<br>absence | Non Covid-19<br>absence | Covid-19<br>absence | Total<br>absence rate | % Non<br>Covid-19<br>absence | % Covid-19<br>absence |
|----------------------------------------------------------|----------------------|----------------------------|-------------------------|---------------------|-----------------------|------------------------------|-----------------------|
| South/South West Hospital Group                          | 4.99%                | 0.74%                      | 5.73%                   | 0.86%               | 6.59%                 | 86.94%                       | 13.06%                |
| Bantry General                                           | 6.92%                | 0.80%                      | 7.71%                   | 0.59%               | 8.31%                 | 92.84%                       | 7.16%                 |
| Cork University                                          | 5.12%                | 0.76%                      | 5.88%                   | 0.85%               | 6.73%                 | 87.32%                       | 12.68%                |
| Mallow General                                           | 5.60%                | 0.79%                      | 6.39%                   | 1.92%               | 8.31%                 | 76.87%                       | 23.13%                |
| Mercy University                                         | 3.94%                | 0.87%                      | 4.81%                   | 0.55%               | 5.35%                 | 89.76%                       | 10.24%                |
| South Infirmary Victoria University                      | 3.14%                | 0.49%                      | 3.64%                   | 0.78%               | 4.41%                 | 82.39%                       | 17.61%                |
| SSWHG HQ                                                 | 3.09%                | 0.52%                      | 3.61%                   | 0.38%               | 3.99%                 | 90.39%                       | 9.61%                 |
| UH Kerry                                                 | 6.31%                | 0.71%                      | 7.02%                   | 1.08%               | 8.11%                 | 86.62%                       | 13.38%                |