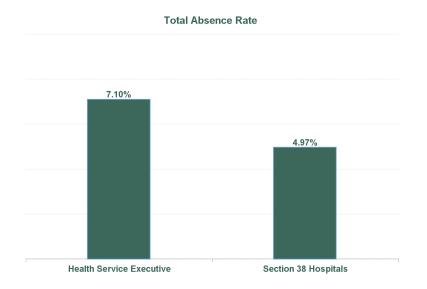

# July 2024

| Health Service Absence Rate - by<br>Admin : Jul 2024 | Certified<br>absence | Self-<br>certified<br>absence | Non<br>Covid-19<br>absence | Covid-19<br>absence | Total<br>absence<br>rate |
|------------------------------------------------------|----------------------|-------------------------------|----------------------------|---------------------|--------------------------|
| South/South West Hospital Group                      | 4.99%                | 0.74%                         | 5.73%                      | 0.86%               | 6.59%                    |
| Bantry General                                       | 6.92%                | 0.80%                         | 7.71%                      | 0.59%               | 8.31%                    |
| Cork University                                      | 5.12%                | 0.76%                         | 5.88%                      | 0.85%               | 6.73%                    |
| Mallow General                                       | 5.60%                | 0.79%                         | 6.39%                      | 1.92%               | 8.31%                    |
| SSWHG HQ                                             | 3.09%                | 0.52%                         | 3.61%                      | 0.38%               | 3.99%                    |
| UH Kerry                                             | 6.31%                | 0.71%                         | 7.02%                      | 1.08%               | 8.11%                    |
| Health Service Executive                             | 5.43%                | 0.75%                         | 6.17%                      | 0.93%               | 7.10%                    |
| Mercy University                                     | 3.94%                | 0.87%                         | 4.81%                      | 0.55%               | 5.35%                    |
| South Infirmary Victoria University                  | 3.14%                | 0.49%                         | 3.64%                      | 0.78%               | 4.41%                    |
| Section 38 Hospitals                                 | 3.62%                | 0.72%                         | 4.33%                      | 0.64%               | 4.97%                    |