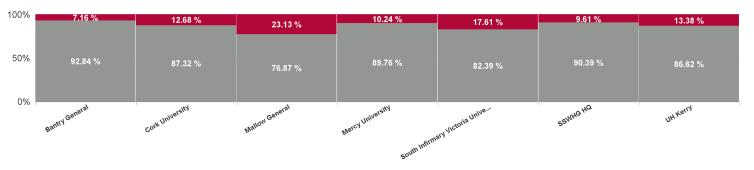

| Health Service Absence Rate -<br>by Care Group: Jul 2024 | Certified<br>absence | Self- certified<br>absence | Non Covid-19<br>absence | Covid-19<br>absence | Total<br>absence rate | % Non<br>Covid-19<br>absence | % Covid-19<br>absence |
|----------------------------------------------------------|----------------------|----------------------------|-------------------------|---------------------|-----------------------|------------------------------|-----------------------|
| South/South West Hospital Group                          | 4.99%                | 0.74%                      | 5.73%                   | 0.86%               | 6.59%                 | 86.94%                       | 13.06%                |
| Bantry General                                           | 6.92%                | 0.80%                      | 7.71%                   | 0.59%               | 8.31%                 | 92.84%                       | 7.16%                 |
| Cork University                                          | 5.12%                | 0.76%                      | 5.88%                   | 0.85%               | 6.73%                 | 87.32%                       | 12.68%                |
| Mallow General                                           | 5.60%                | 0.79%                      | 6.39%                   | 1.92%               | 8.31%                 | 76.87%                       | 23.13%                |
| Mercy University                                         | 3.94%                | 0.87%                      | 4.81%                   | 0.55%               | 5.35%                 | 89.76%                       | 10.24%                |
| South Infirmary Victoria University                      | 3.14%                | 0.49%                      | 3.64%                   | 0.78%               | 4.41%                 | 82.39%                       | 17.61%                |
| SSWHG HQ                                                 | 3.09%                | 0.52%                      | 3.61%                   | 0.38%               | 3.99%                 | 90.39%                       | 9.61%                 |
| UH Kerry                                                 | 6.31%                | 0.71%                      | 7.02%                   | 1.08%               | 8.11%                 | 86.62%                       | 13.38%                |