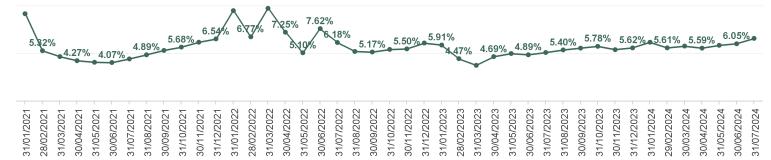

#### Total Absence Rate

| Year /<br>Month | Certified<br>absence | Self-<br>certified<br>absence | Non<br>Covid-19<br>absence | Covid-19<br>absence | Total<br>absence<br>rate | Medical &<br>Dental | Nursing &<br>Midwifery | Health &<br>Social Care<br>Professionals | Management &<br>Administrative | General<br>Support | Patient &<br>Client Care |
|-----------------|----------------------|-------------------------------|----------------------------|---------------------|--------------------------|---------------------|------------------------|------------------------------------------|--------------------------------|--------------------|--------------------------|
| Jul 2024        | 4.99%                | 0.74%                         | 5.73%                      | 0.86%               | 6.59%                    | 1.01%               | 8.30%                  | 5.51%                                    | 5.82%                          | 7.78%              | 10.72%                   |
| Jun 2024        | 4.70%                | 0.75%                         | 5.44%                      | 0.61%               | 6.05%                    | 1.61%               | 6.82%                  | 5.56%                                    | 5.50%                          | 7.66%              | 9.52%                    |
| May 2024        | 4.89%                | 0.77%                         | 5.66%                      | 0.22%               | 5.88%                    | 1.66%               | 6.67%                  | 5.44%                                    | 4.66%                          | 7.88%              | 10.02%                   |
| Apr 2024        | 4.70%                | 0.71%                         | 5.41%                      | 0.18%               | 5.59%                    | 1.22%               | 6.62%                  | 4.85%                                    | 4.60%                          | 7.31%              | 9.17%                    |
| Mar 2024        | 4.88%                | 0.72%                         | 5.60%                      | 0.20%               | 5.79%                    | 1.64%               | 6.61%                  | 5.17%                                    | 5.17%                          | 7.07%              | 9.71%                    |
| Feb 2024        | 4.67%                | 0.69%                         | 5.36%                      | 0.25%               | 5.61%                    | 1.27%               | 6.48%                  | 5.52%                                    | 5.25%                          | 6.71%              | 9.14%                    |
| Jan 2024        | 4.68%                | 0.85%                         | 5.53%                      | 0.67%               | 6.20%                    | 1.35%               | 7.06%                  | 6.15%                                    | 6.17%                          | 7.50%              | 9.68%                    |
| 2024            | 4.79%                | 0.75%                         | 5.54%                      | 0.43%               | 5.97%                    | 1.39%               | 6.95%                  | 5.46%                                    | 5.31%                          | 7.42%              | 9.71%                    |
| Dec 2023        | 4.16%                | 0.98%                         | 5.15%                      | 0.47%               | 5.62%                    | 1.33%               | 6.65%                  | 5.47%                                    | 5.32%                          | 5.98%              | 8.50%                    |
| Nov 2023        | 4.32%                | 0.72%                         | 5.04%                      | 0.39%               | 5.43%                    | 1.31%               | 6.56%                  | 5.23%                                    | 4.65%                          | 6.53%              | 8.11%                    |
| Oct 2023        | 4.43%                | 0.75%                         | 5.19%                      | 0.59%               | 5.78%                    | 1.21%               | 6.60%                  | 5.67%                                    | 5.04%                          | 7.35%              | 9.58%                    |
| Sep 2023        | 4.20%                | 0.69%                         | 4.90%                      | 0.69%               | 5.59%                    | 1.21%               | 6.37%                  | 5.19%                                    | 5.31%                          | 7.57%              | 8.52%                    |
| Aug 2023        | 3.97%                | 0.89%                         | 4.85%                      | 0.54%               | 5.40%                    | 0.95%               | 6.10%                  | 5.36%                                    | 4.66%                          | 7.56%              | 8.78%                    |
| Jul 2023        | 4.23%                | 0.62%                         | 4.85%                      | 0.27%               | 5.12%                    | 0.94%               | 5.71%                  | 5.28%                                    | 4.48%                          | 7.01%              | 8.78%                    |
| Jun 2023        | 4.00%                | 0.61%                         | 4.61%                      | 0.29%               | 4.89%                    | 0.67%               | 5.56%                  | 4.35%                                    | 4.61%                          | 6.84%              | 8.06%                    |
| May 2023        | 3.98%                | 0.66%                         | 4.64%                      | 0.37%               | 5.02%                    | 0.71%               | 5.93%                  | 4.33%                                    | 4.80%                          | 5.76%              | 9.35%                    |
| Apr 2023        | 3.82%                | 0.57%                         | 4.38%                      | 0.31%               | 4.69%                    | 0.69%               | 5.53%                  | 3.77%                                    | 4.54%                          | 5.22%              | 8.89%                    |
| Mar 2023        | 3.09%                | 0.47%                         | 3.56%                      | 0.22%               | 3.78%                    | 0.85%               | 3.89%                  | 3.81%                                    | 3.58%                          | 4.88%              | 7.19%                    |
| Feb 2023        | 3.40%                | 0.82%                         | 4.21%                      | 0.26%               | 4.47%                    | 1.22%               | 5.19%                  | 4.09%                                    | 4.19%                          | 4.55%              | 6.83%                    |
| Jan 2023        | 4.25%                | 0.97%                         | 5.22%                      | 0.69%               | 5.91%                    | 1.25%               | 7.49%                  | 5.23%                                    | 5.36%                          | 5.46%              | 7.56%                    |
| 2023            | 3.98%                | 0.73%                         | 4.71%                      | 0.43%               | 5.14%                    | 1.02%               | 5.95%                  | 4.82%                                    | 4.71%                          | 6.23%              | 8.35%                    |
| Dec 2022        | 3.94%                | 1.15%                         | 5.09%                      | 1.02%               | 6.11%                    | 2.13%               | 7.31%                  | 6.16%                                    | 5.97%                          | 5.34%              | 7.57%                    |
| Nov 2022        | 3.82%                | 0.99%                         | 4.81%                      | 0.70%               | 5.50%                    | 1.19%               | 6.76%                  | 4.30%                                    | 5.33%                          | 6.06%              | 7.02%                    |
| Oct 2022        | 3.86%                | 0.85%                         | 4.72%                      | 0.72%               | 5.44%                    | 0.73%               | 6.54%                  | 4.61%                                    | 5.09%                          | 6.71%              | 7.04%                    |
| Sep 2022        | 3.85%                | 0.84%                         | 4.69%                      | 0.48%               | 5.17%                    | 1.31%               | 5.96%                  | 4.27%                                    | 4.86%                          | 5.65%              | 8.32%                    |
| Aug 2022        | 3.77%                | 0.86%                         | 4.63%                      | 0.61%               | 5.25%                    | 1.45%               | 6.53%                  | 3.87%                                    | 5.04%                          | 5.06%              | 7.57%                    |
| Jul 2022        | 3.74%                | 0.77%                         | 4.50%                      | 1.68%               | 6.18%                    | 1.90%               | 7.75%                  | 4.24%                                    | 5.12%                          | 7.64%              | 7.08%                    |
| Jun 2022        | 4.13%                | 1.02%                         | 5.15%                      | 2.48%               | 7.62%                    | 1.77%               | 9.37%                  | 6.85%                                    | 6.10%                          | 10.65%             | 6.69%                    |
| May 2022        | 3.59%                | 0.85%                         | 4.44%                      | 0.66%               | 5.10%                    | 1.13%               | 5.98%                  | 4.30%                                    | 4.93%                          | 6.62%              | 5.59%                    |
| Apr 2022        | 3.83%                | 0.93%                         | 4.76%                      | 2.49%               | 7.25%                    | 1.95%               | 8.90%                  | 6.88%                                    | 5.95%                          | 7.57%              | 9.35%                    |
| Mar 2022        | 3.76%                | 0.98%                         | 4.74%                      | 5.02%               | 9.76%                    | 3.67%               | 12.37%                 | 7.83%                                    | 9.32%                          | 9.26%              | 10.18%                   |
| Feb 2022        | 3.51%                | 0.78%                         | 4.29%                      | 2.48%               | 6.77%                    | 1.31%               | 8.67%                  | 5.98%                                    | 5.95%                          | 7.08%              | 7.58%                    |
| Jan 2022        | 3.49%                | 0.68%                         | 4.16%                      | 5.35%               | 9.52%                    | 2.10%               | 12.44%                 | 8.17%                                    | 8.06%                          | 9.96%              | 9.83%                    |
| 2022            | 3.77%                | 0.89%                         | 4.66%                      | 1.96%               | 6.62%                    | 1.70%               | 8.18%                  | 5.60%                                    | 5.96%                          | 7.27%              | 7.78%                    |
| Dec 2021        | 3.77%                | 0.79%                         | 4.55%                      | 1.99%               | 6.54%                    | 1.54%               | 7.83%                  | 6.35%                                    | 6.17%                          | 7.15%              | 7.67%                    |
| Nov 2021        | 4.20%                | 0.94%                         | 5.14%                      | 1.05%               | 6.20%                    | 2.01%               | 7.14%                  | 5.98%                                    | 6.67%                          | 6.33%              | 7.30%                    |
| Oct 2021        | 3.90%                | 0.91%                         | 4.81%                      | 0.88%               | 5.68%                    | 1.60%               | 6.69%                  | 5.26%                                    | 5.10%                          | 5.96%              | 8.41%                    |
| Sep 2021        | 3.96%                | 0.83%                         | 4.79%                      | 0.56%               | 5.35%                    | 1.40%               | 6.39%                  | 4.34%                                    | 5.37%                          | 5.10%              | 8.59%                    |
| Aug 2021        | 3.18%                | 1.04%                         | 4.21%                      | 0.67%               | 4.89%                    | 1.04%               | 5.26%                  | 4.50%                                    | 6.37%                          | 4.44%              | 8.40%                    |
| Jul 2021        | 3.27%                | 0.80%                         | 4.07%                      | 0.38%               | 4.45%                    | 0.99%               | 5.07%                  | 4.39%                                    | 5.34%                          | 4.51%              | 5.27%                    |
| Jun 2021        | 3.13%                | 0.66%                         | 3.79%                      | 0.28%               | 4.07%                    | 0.80%               | 4.75%                  | 3.55%                                    | 3.23%                          | 4.43%              | 7.98%                    |
| May 2021        | 3.16%                | 0.55%                         | 3.71%                      | 0.40%               | 4.11%                    | 0.76%               | 4.85%                  | 2.72%                                    | 4.59%                          | 4.39%              | 6.98%                    |
| Apr 2021        | 3.22%                | 0.52%                         | 3.73%                      | 0.54%               | 4.27%                    | 0.93%               | 4.94%                  | 3.92%                                    | 3.92%                          | 4.48%              | 7.55%                    |
| Mar 2021        | 3.18%                | 0.55%                         | 3.73%                      | 0.97%               | 4.71%                    | 1.13%               | 5.74%                  | 4.17%                                    | 4.01%                          | 4.31%              | 8.26%                    |
| Feb 2021        | 3.15%                | 0.57%                         | 3.72%                      | 1.60%               | 5.32%                    | 1.26%               | 6.66%                  | 3.62%                                    | 5.49%                          | 5.26%              | 7.91%                    |
| Jan 2021        | 3.09%                | 0.63%                         | 3.73%                      | 5.47%               | 9.20%                    | 5.68%               | 11.41%                 | 6.59%                                    | 8.23%                          | 9.50%              | 8.38%                    |
| 2021            | 3.44%                | 0.74%                         | 4.18%                      | 1.25%               | 5.42%                    | 1.62%               | 6.42%                  | 4.63%                                    | 5.41%                          | 5.51%              | 7.73%                    |