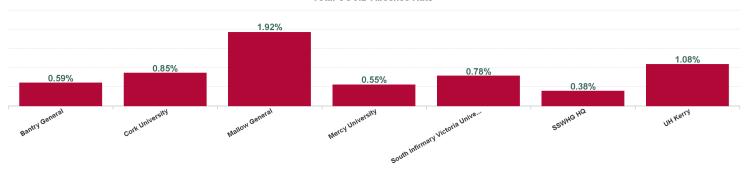

| Health Service Absence Rate -<br>by Care Group: Jul 2024 | Certified<br>absence | Self- certified<br>absence | Non Covid-19<br>absence | Covid-19<br>absence | Total<br>absence rate | % Non<br>Covid-19<br>absence | % Covid-19<br>absence |
|----------------------------------------------------------|----------------------|----------------------------|-------------------------|---------------------|-----------------------|------------------------------|-----------------------|
| South/South West Hospital Group                          | 4.99%                | 0.74%                      | 5.73%                   | 0.86%               | 6.59%                 | 86.94%                       | 13.06%                |
| Bantry General                                           | 6.92%                | 0.80%                      | 7.71%                   | 0.59%               | 8.31%                 | 92.84%                       | 7.16%                 |
| Cork University                                          | 5.12%                | 0.76%                      | 5.88%                   | 0.85%               | 6.73%                 | 87.32%                       | 12.68%                |
| Mallow General                                           | 5.60%                | 0.79%                      | 6.39%                   | 1.92%               | 8.31%                 | 76.87%                       | 23.13%                |
| Mercy University                                         | 3.94%                | 0.87%                      | 4.81%                   | 0.55%               | 5.35%                 | 89.76%                       | 10.24%                |
| South Infirmary Victoria University                      | 3.14%                | 0.49%                      | 3.64%                   | 0.78%               | 4.41%                 | 82.39%                       | 17.61%                |
| SSWHG HQ                                                 | 3.09%                | 0.52%                      | 3.61%                   | 0.38%               | 3.99%                 | 90.39%                       | 9.61%                 |
| UH Kerry                                                 | 6.31%                | 0.71%                      | 7.02%                   | 1.08%               | 8.11%                 | 86.62%                       | 13.38%                |