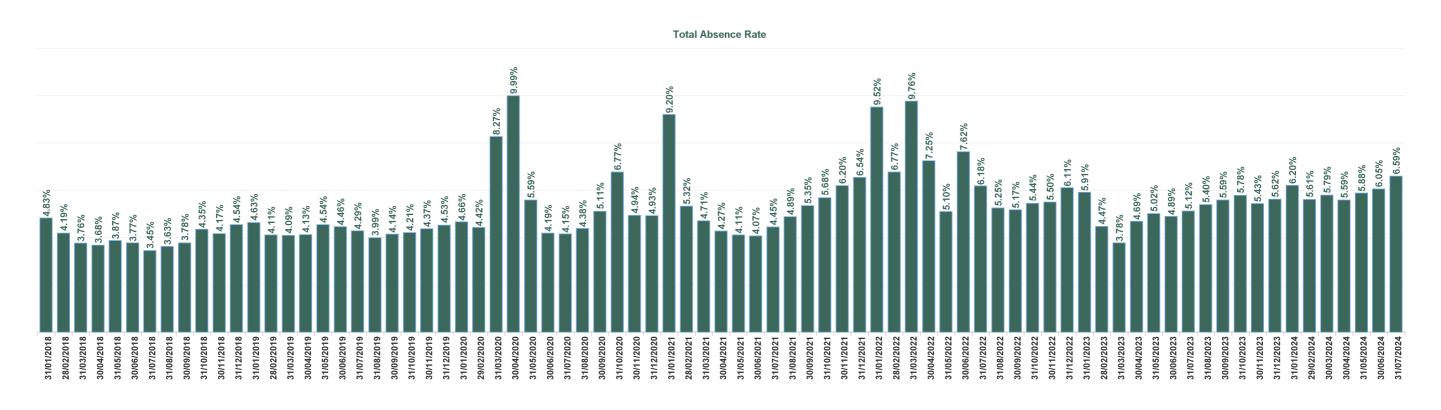

#### Total Absence Rate

| Year /<br>Month | Certified<br>absence | Self-<br>certified<br>absence | Non<br>Covid-19<br>absence | Covid-19<br>absence | Total<br>absence<br>rate | Medical &<br>Dental | Nursing &<br>Midwifery | Health &<br>Social Care<br>Professionals | Management &<br>Administrative | General<br>Support | Patient &<br>Client Care |
|-----------------|----------------------|-------------------------------|----------------------------|---------------------|--------------------------|---------------------|------------------------|------------------------------------------|--------------------------------|--------------------|--------------------------|
| Jul 2024        | 4.99%                | 0.74%                         | 5.73%                      | 0.86%               | 6.59%                    | 1.01%               | 8.30%                  | 5.51%                                    | 5.82%                          | 7.78%              | 10.72%                   |
| Jun 2024        | 4.70%                | 0.75%                         | 5.44%                      | 0.61%               | 6.05%                    | 1.61%               | 6.82%                  | 5.56%                                    | 5.50%                          | 7.66%              | 9.52%                    |
| May 2024        | 4.89%                | 0.77%                         | 5.66%                      | 0.22%               | 5.88%                    | 1.66%               | 6.67%                  | 5.44%                                    | 4.66%                          | 7.88%              | 10.02%                   |
| Apr 2024        | 4.70%                | 0.71%                         | 5.41%                      | 0.18%               | 5.59%                    | 1.22%               | 6.62%                  | 4.85%                                    | 4.60%                          | 7.31%              | 9.17%                    |
| Mar 2024        | 4.88%                | 0.72%                         | 5.60%                      | 0.20%               | 5.79%                    | 1.64%               | 6.61%                  | 5.17%                                    | 5.17%                          | 7.07%              | 9.71%                    |
| Feb 2024        | 4.67%                | 0.69%                         | 5.36%                      | 0.25%               | 5.61%                    | 1.27%               | 6.48%                  | 5.52%                                    | 5.25%                          | 6.71%              | 9.14%                    |
| Jan 2024        | 4.68%                | 0.85%                         | 5.53%                      | 0.67%               | 6.20%                    | 1.35%               | 7.06%                  | 6.15%                                    | 6.17%                          | 7.50%              | 9.68%                    |
| 2024            | 4.79%                | 0.75%                         | 5.54%                      | 0.43%               | 5.97%                    | 1.39%               | 6.95%                  | 5.46%                                    | 5.31%                          | 7.42%              | 9.71%                    |
| Dec 2023        | 4.16%                | 0.98%                         | 5.15%                      | 0.47%               | 5.62%                    | 1.33%               | 6.65%                  | 5.47%                                    | 5.32%                          | 5.98%              | 8.50%                    |
| Nov 2023        | 4.32%                | 0.72%                         | 5.04%                      | 0.39%               | 5.43%                    | 1.31%               | 6.56%                  | 5.23%                                    | 4.65%                          | 6.53%              | 8.11%                    |
| Oct 2023        | 4.43%                | 0.75%                         | 5.19%                      | 0.59%               | 5.78%                    | 1.21%               | 6.60%                  | 5.67%                                    | 5.04%                          | 7.35%              | 9.58%                    |
| Sep 2023        | 4.20%                | 0.69%                         | 4.90%                      | 0.69%               | 5.59%                    | 1.21%               | 6.37%                  | 5.19%                                    | 5.31%                          | 7.57%              | 8.52%                    |
| Aug 2023        | 3.97%                | 0.89%                         | 4.85%                      | 0.54%               | 5.40%                    | 0.95%               | 6.10%                  | 5.36%                                    | 4.66%                          | 7.56%              | 8.78%                    |
| Jul 2023        | 4.23%                | 0.62%                         | 4.85%                      | 0.27%               | 5.12%                    | 0.94%               | 5.71%                  | 5.28%                                    | 4.48%                          | 7.01%              | 8.78%                    |
| Jun 2023        | 4.00%                | 0.61%                         | 4.61%                      | 0.29%               | 4.89%                    | 0.67%               | 5.56%                  | 4.35%                                    | 4.61%                          | 6.84%              | 8.06%                    |
| May 2023        | 3.98%                | 0.66%                         | 4.64%                      | 0.37%               | 5.02%                    | 0.71%               | 5.93%                  | 4.33%                                    | 4.80%                          | 5.76%              | 9.35%                    |
| Apr 2023        | 3.82%                | 0.57%                         | 4.38%                      | 0.31%               | 4.69%                    | 0.69%               | 5.53%                  | 3.77%                                    | 4.54%                          | 5.22%              | 8.89%                    |
| Mar 2023        | 3.09%                | 0.47%                         | 3.56%                      | 0.22%               | 3.78%                    | 0.85%               | 3.89%                  | 3.81%                                    | 3.58%                          | 4.88%              | 7.19%                    |
| Feb 2023        | 3.40%                | 0.82%                         | 4.21%                      | 0.26%               | 4.47%                    | 1.22%               | 5.19%                  | 4.09%                                    | 4.19%                          | 4.55%              | 6.83%                    |
| Jan 2023        | 4.25%                | 0.97%                         | 5.22%                      | 0.69%               | 5.91%                    | 1.25%               | 7.49%                  | 5.23%                                    | 5.36%                          | 5.46%              | 7.56%                    |
| 2023            | 3.98%                | 0.73%                         | 4.71%                      | 0.43%               | 5.14%                    | 1.02%               | 5.95%                  | 4.82%                                    | 4.71%                          | 6.23%              | 8.35%                    |
| Dec 2022        | 3.94%                | 1.15%                         | 5.09%                      | 1.02%               | 6.11%                    | 2.13%               | 7.31%                  | 6.16%                                    | 5.97%                          | 5.34%              | 7.57%                    |
| Nov 2022        | 3.82%                | 0.99%                         | 4.81%                      | 0.70%               | 5.50%                    | 1.19%               | 6.76%                  | 4.30%                                    | 5.33%                          | 6.06%              | 7.02%                    |
| Oct 2022        | 3.86%                | 0.85%                         | 4.72%                      | 0.72%               | 5.44%                    | 0.73%               | 6.54%                  | 4.61%                                    | 5.09%                          | 6.71%              | 7.04%                    |
| Sep 2022        | 3.85%                | 0.84%                         | 4.69%                      | 0.48%               | 5.17%                    | 1.31%               | 5.96%                  | 4.27%                                    | 4.86%                          | 5.65%              | 8.32%                    |
| Aug 2022        | 3.77%                | 0.86%                         | 4.63%                      | 0.61%               | 5.25%                    | 1.45%               | 6.53%                  | 3.87%                                    | 5.04%                          | 5.06%              | 7.57%                    |
| Jul 2022        | 3.74%                | 0.77%                         | 4.50%                      | 1.68%               | 6.18%                    | 1.90%               | 7.75%                  | 4.24%                                    | 5.12%                          | 7.64%              | 7.08%                    |
| Jun 2022        | 4.13%                | 1.02%                         | 5.15%                      | 2.48%               | 7.62%                    | 1.77%               | 9.37%                  | 6.85%                                    | 6.10%                          | 10.65%             | 6.69%                    |
| May 2022        | 3.59%                | 0.85%                         | 4.44%                      | 0.66%               | 5.10%                    | 1.13%               | 5.98%                  | 4.30%                                    | 4.93%                          | 6.62%              | 5.59%                    |
| Apr 2022        | 3.83%                | 0.93%                         | 4.76%                      | 2.49%               | 7.25%                    | 1.95%               | 8.90%                  | 6.88%                                    | 5.95%                          | 7.57%              | 9.35%                    |
| Mar 2022        | 3.76%                | 0.98%                         | 4.74%                      | 5.02%               | 9.76%                    | 3.67%               | 12.37%                 | 7.83%                                    | 9.32%                          | 9.26%              | 10.18%                   |
| Feb 2022        | 3.51%                | 0.78%                         | 4.29%                      | 2.48%               | 6.77%                    | 1.31%               | 8.67%                  | 5.98%                                    | 5.95%                          | 7.08%              | 7.58%                    |
| Jan 2022        | 3.49%                | 0.68%                         | 4.16%                      | 5.35%               | 9.52%                    | 2.10%               | 12.44%                 | 8.17%                                    | 8.06%                          | 9.96%              | 9.83%                    |
| 2022            | 3.77%                | 0.89%                         | 4.66%                      | 1.96%               | 6.62%                    | 1.70%               | 8.18%                  | 5.60%                                    | 5.96%                          | 7.27%              | 7.78%                    |
| Dec 2021        | 3.77%                | 0.79%                         | 4.55%                      | 1.99%               | 6.54%                    | 1.54%               | 7.83%                  | 6.35%                                    | 6.17%                          | 7.15%              | 7.67%                    |
| Nov 2021        | 4.20%                | 0.94%                         | 5.14%                      | 1.05%               | 6.20%                    | 2.01%               | 7.14%                  | 5.98%                                    | 6.67%                          | 6.33%              | 7.30%                    |
| Oct 2021        | 3.90%                | 0.91%                         | 4.81%                      | 0.88%               | 5.68%                    | 1.60%               | 6.69%                  | 5.26%                                    | 5.10%                          | 5.96%              | 8.41%                    |
| Sep 2021        | 3.96%                | 0.83%                         | 4.79%                      | 0.56%               | 5.35%                    | 1.40%               | 6.39%                  | 4.34%                                    | 5.37%                          | 5.10%              | 8.59%                    |
| Aug 2021        | 3.18%                | 1.04%                         | 4.21%                      | 0.67%               | 4.89%                    | 1.04%               | 5.26%                  | 4.50%                                    | 6.37%                          | 4.44%              | 8.40%                    |
| Jul 2021        | 3.27%                | 0.80%                         | 4.07%                      | 0.38%               | 4.45%                    | 0.99%               | 5.07%                  | 4.39%                                    | 5.34%                          | 4.51%              | 5.27%                    |
| Jun 2021        | 3.13%                | 0.66%                         | 3.79%                      | 0.28%               | 4.07%                    | 0.80%               | 4.75%                  | 3.55%                                    | 3.23%                          | 4.43%              | 7.98%                    |
| May 2021        | 3.16%                | 0.55%                         | 3.71%                      | 0.40%               | 4.11%                    | 0.76%               | 4.85%                  | 2.72%                                    | 4.59%                          | 4.39%              | 6.98%                    |
| Apr 2021        | 3.22%                | 0.52%                         | 3.73%                      | 0.54%               | 4.27%                    | 0.93%               | 4.94%                  | 3.92%                                    | 3.92%                          | 4.48%              | 7.55%                    |
| Mar 2021        | 3.18%                | 0.55%                         | 3.73%                      | 0.97%               | 4.71%                    | 1.13%               | 5.74%                  | 4.17%                                    | 4.01%                          | 4.31%              | 8.26%                    |
| Feb 2021        | 3.15%                | 0.57%                         | 3.72%                      | 1.60%               | 5.32%                    | 1.26%               | 6.66%                  | 3.62%                                    | 5.49%                          | 5.26%              | 7.91%                    |
| Jan 2021        | 3.09%                | 0.63%                         | 3.73%                      | 5.47%               | 9.20%                    | 5.68%               | 11.41%                 | 6.59%                                    | 8.23%                          | 9.50%              | 8.38%                    |
| 2021            | 3.44%                | 0.74%                         | 4.18%                      | 1.25%               | 5.42%                    | 1.62%               | 6.42%                  | 4.63%                                    | 5.41%                          | 5.51%              | 7.73%                    |