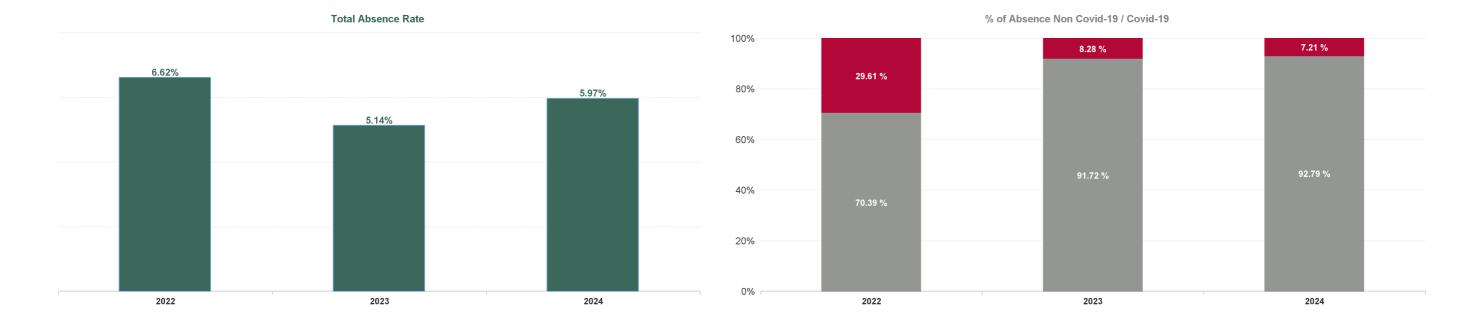

#### Total Absence Rate

% of Absence Non Covid-19 / Covid-19

| Year /<br>Month | Certified<br>absence | Self-<br>certified<br>absence | Non<br>Covid-19<br>absence | Covid-19<br>absence | Total<br>absence<br>rate | Medical &<br>Dental | Nursing &<br>Midwifery | Health &<br>Social Care<br>Professionals | Management &<br>Administrative | General<br>Support | Patient &<br>Client Care |
|-----------------|----------------------|-------------------------------|----------------------------|---------------------|--------------------------|---------------------|------------------------|------------------------------------------|--------------------------------|--------------------|--------------------------|
| Jul 2024        | 4.99%                | 0.74%                         | 5.73%                      | 0.86%               | 6.59%                    | 1.01%               | 8.30%                  | 5.51%                                    | 5.82%                          | 7.78%              | 10.72%                   |
| Jun 2024        | 4.70%                | 0.75%                         | 5.44%                      | 0.61%               | 6.05%                    | 1.61%               | 6.82%                  | 5.56%                                    | 5.50%                          | 7.66%              | 9.52%                    |
| May 2024        | 4.89%                | 0.77%                         | 5.66%                      | 0.22%               | 5.88%                    | 1.66%               | 6.67%                  | 5.44%                                    | 4.66%                          | 7.88%              | 10.02%                   |
| Apr 2024        | 4.70%                | 0.71%                         | 5.41%                      | 0.18%               | 5.59%                    | 1.22%               | 6.62%                  | 4.85%                                    | 4.60%                          | 7.31%              | 9.17%                    |
| Mar 2024        | 4.88%                | 0.72%                         | 5.60%                      | 0.20%               | 5.79%                    | 1.64%               | 6.61%                  | 5.17%                                    | 5.17%                          | 7.07%              | 9.71%                    |
| Feb 2024        | 4.67%                | 0.69%                         | 5.36%                      | 0.25%               | 5.61%                    | 1.27%               | 6.48%                  | 5.52%                                    | 5.25%                          | 6.71%              | 9.14%                    |
| Jan 2024        | 4.68%                | 0.85%                         | 5.53%                      | 0.67%               | 6.20%                    | 1.35%               | 7.06%                  | 6.15%                                    | 6.17%                          | 7.50%              | 9.68%                    |
| 2024            | 4.79%                | 0.75%                         | 5.54%                      | 0.43%               | 5.97%                    | 1.39%               | 6.95%                  | 5.46%                                    | 5.31%                          | 7.42%              | 9.71%                    |
| Dec 2023        | 4.16%                | 0.98%                         | 5.15%                      | 0.47%               | 5.62%                    | 1.33%               | 6.65%                  | 5.47%                                    | 5.32%                          | 5.98%              | 8.50%                    |
| Nov 2023        | 4.32%                | 0.72%                         | 5.04%                      | 0.39%               | 5.43%                    | 1.31%               | 6.56%                  | 5.23%                                    | 4.65%                          | 6.53%              | 8.11%                    |
| Oct 2023        | 4.43%                | 0.75%                         | 5.19%                      | 0.59%               | 5.78%                    | 1.21%               | 6.60%                  | 5.67%                                    | 5.04%                          | 7.35%              | 9.58%                    |
| Sep 2023        | 4.20%                | 0.69%                         | 4.90%                      | 0.69%               | 5.59%                    | 1.21%               | 6.37%                  | 5.19%                                    | 5.31%                          | 7.57%              | 8.52%                    |
| Aug 2023        | 3.97%                | 0.89%                         | 4.85%                      | 0.54%               | 5.40%                    | 0.95%               | 6.10%                  | 5.36%                                    | 4.66%                          | 7.56%              | 8.78%                    |
| Jul 2023        | 4.23%                | 0.62%                         | 4.85%                      | 0.27%               | 5.12%                    | 0.94%               | 5.71%                  | 5.28%                                    | 4.48%                          | 7.01%              | 8.78%                    |
| Jun 2023        | 4.00%                | 0.61%                         | 4.61%                      | 0.29%               | 4.89%                    | 0.67%               | 5.56%                  | 4.35%                                    | 4.61%                          | 6.84%              | 8.06%                    |
| May 2023        | 3.98%                | 0.66%                         | 4.64%                      | 0.37%               | 5.02%                    | 0.71%               | 5.93%                  | 4.33%                                    | 4.80%                          | 5.76%              | 9.35%                    |
| Apr 2023        | 3.82%                | 0.57%                         | 4.38%                      | 0.31%               | 4.69%                    | 0.69%               | 5.53%                  | 3.77%                                    | 4.54%                          | 5.22%              | 8.89%                    |
| Mar 2023        | 3.09%                | 0.47%                         | 3.56%                      | 0.22%               | 3.78%                    | 0.85%               | 3.89%                  | 3.81%                                    | 3.58%                          | 4.88%              | 7.19%                    |
| Feb 2023        | 3.40%                | 0.82%                         | 4.21%                      | 0.26%               | 4.47%                    | 1.22%               | 5.19%                  | 4.09%                                    | 4.19%                          | 4.55%              | 6.83%                    |
| Jan 2023        | 4.25%                | 0.97%                         | 5.22%                      | 0.69%               | 5.91%                    | 1.25%               | 7.49%                  | 5.23%                                    | 5.36%                          | 5.46%              | 7.56%                    |
| 2023            | 3.98%                | 0.73%                         | 4.71%                      | 0.43%               | 5.14%                    | 1.02%               | 5.95%                  | 4.82%                                    | 4.71%                          | 6.23%              | 8.35%                    |
| Dec 2022        | 3.94%                | 1.15%                         | 5.09%                      | 1.02%               | 6.11%                    | 2.13%               | 7.31%                  | 6.16%                                    | 5.97%                          | 5.34%              | 7.57%                    |
| Nov 2022        | 3.82%                | 0.99%                         | 4.81%                      | 0.70%               | 5.50%                    | 1.19%               | 6.76%                  | 4.30%                                    | 5.33%                          | 6.06%              | 7.02%                    |
| Oct 2022        | 3.86%                | 0.85%                         | 4.72%                      | 0.72%               | 5.44%                    | 0.73%               | 6.54%                  | 4.61%                                    | 5.09%                          | 6.71%              | 7.04%                    |
| Sep 2022        | 3.85%                | 0.84%                         | 4.69%                      | 0.48%               | 5.17%                    | 1.31%               | 5.96%                  | 4.27%                                    | 4.86%                          | 5.65%              | 8.32%                    |
| Aug 2022        | 3.77%                | 0.86%                         | 4.63%                      | 0.61%               | 5.25%                    | 1.45%               | 6.53%                  | 3.87%                                    | 5.04%                          | 5.06%              | 7.57%                    |
| Jul 2022        | 3.74%                | 0.77%                         | 4.50%                      | 1.68%               | 6.18%                    | 1.90%               | 7.75%                  | 4.24%                                    | 5.12%                          | 7.64%              | 7.08%                    |
| Jun 2022        | 4.13%                | 1.02%                         | 5.15%                      | 2.48%               | 7.62%                    | 1.77%               | 9.37%                  | 6.85%                                    | 6.10%                          | 10.65%             | 6.69%                    |
| May 2022        | 3.59%                | 0.85%                         | 4.44%                      | 0.66%               | 5.10%                    | 1.13%               | 5.98%                  | 4.30%                                    | 4.93%                          | 6.62%              | 5.59%                    |
| Apr 2022        | 3.83%                | 0.93%                         | 4.76%                      | 2.49%               | 7.25%                    | 1.95%               | 8.90%                  | 6.88%                                    | 5.95%                          | 7.57%              | 9.35%                    |
| Mar 2022        | 3.76%                | 0.98%                         | 4.74%                      | 5.02%               | 9.76%                    | 3.67%               | 12.37%                 | 7.83%                                    | 9.32%                          | 9.26%              | 10.18%                   |
| Feb 2022        | 3.51%                | 0.78%                         | 4.29%                      | 2.48%               | 6.77%                    | 1.31%               | 8.67%                  | 5.98%                                    | 5.95%                          | 7.08%              | 7.58%                    |
| Jan 2022        | 3.49%                | 0.68%                         | 4.16%                      | 5.35%               | 9.52%                    | 2.10%               | 12.44%                 | 8.17%                                    | 8.06%                          | 9.96%              | 9.83%                    |
| 2022            | 3.77%                | 0.89%                         | 4.66%                      | 1.96%               | 6.62%                    | 1.70%               | 8.18%                  | 5.60%                                    | 5.96%                          | 7.27%              | 7.78%                    |
| Dec 2021        | 3.77%                | 0.79%                         | 4.55%                      | 1.99%               | 6.54%                    | 1.54%               | 7.83%                  | 6.35%                                    | 6.17%                          | 7.15%              | 7.67%                    |
| Nov 2021        | 4.20%                | 0.94%                         | 5.14%                      | 1.05%               | 6.20%                    | 2.01%               | 7.14%                  | 5.98%                                    | 6.67%                          | 6.33%              | 7.30%                    |
| Oct 2021        | 3.90%                | 0.91%                         | 4.81%                      | 0.88%               | 5.68%                    | 1.60%               | 6.69%                  | 5.26%                                    | 5.10%                          | 5.96%              | 8.41%                    |
| Sep 2021        | 3.96%                | 0.83%                         | 4.79%                      | 0.56%               | 5.35%                    | 1.40%               | 6.39%                  | 4.34%                                    | 5.37%                          | 5.10%              | 8.59%                    |
| Aug 2021        | 3.18%                | 1.04%                         | 4.21%                      | 0.67%               | 4.89%                    | 1.04%               | 5.26%                  | 4.50%                                    | 6.37%                          | 4.44%              | 8.40%                    |
| Jul 2021        | 3.27%                | 0.80%                         | 4.07%                      | 0.38%               | 4.45%                    | 0.99%               | 5.07%                  | 4.39%                                    | 5.34%                          | 4.51%              | 5.27%                    |
| Jun 2021        | 3.13%                | 0.66%                         | 3.79%                      | 0.28%               | 4.07%                    | 0.80%               | 4.75%                  | 3.55%                                    | 3.23%                          | 4.43%              | 7.98%                    |
| May 2021        | 3.16%                | 0.55%                         | 3.71%                      | 0.40%               | 4.11%                    | 0.76%               | 4.85%                  | 2.72%                                    | 4.59%                          | 4.39%              | 6.98%                    |
| Apr 2021        | 3.22%                | 0.52%                         | 3.73%                      | 0.54%               | 4.27%                    | 0.93%               | 4.94%                  | 3.92%                                    | 3.92%                          | 4.48%              | 7.55%                    |
| Mar 2021        | 3.18%                | 0.55%                         | 3.73%                      | 0.97%               | 4.71%                    | 1.13%               | 5.74%                  | 4.17%                                    | 4.01%                          | 4.31%              | 8.26%                    |
| Feb 2021        | 3.15%                | 0.57%                         | 3.72%                      | 1.60%               | 5.32%                    | 1.26%               | 6.66%                  | 3.62%                                    | 5.49%                          | 5.26%              | 7.91%                    |
| Jan 2021        | 3.09%                | 0.63%                         | 3.73%                      | 5.47%               | 9.20%                    | 5.68%               | 11.41%                 | 6.59%                                    | 8.23%                          | 9.50%              | 8.38%                    |
| 2021            | 3.44%                | 0.74%                         | 4.18%                      | 1.25%               | 5.42%                    | 1.62%               | 6.42%                  | 4.63%                                    | 5.41%                          | 5.51%              | 7.73%                    |