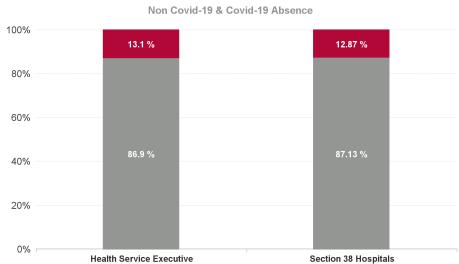

# July 2024

| Health Service Absence Rate - by<br>Admin : Jul 2024 | Certified<br>absence | Self-<br>certified<br>absence | Non<br>Covid-19<br>absence | Covid-19<br>absence | Total<br>absence<br>rate |
|------------------------------------------------------|----------------------|-------------------------------|----------------------------|---------------------|--------------------------|
| South/South West Hospital Group                      | 4.99%                | 0.74%                         | 5.73%                      | 0.86%               | 6.59%                    |
| Bantry General                                       | 6.92%                | 0.80%                         | 7.71%                      | 0.59%               | 8.31%                    |
| Cork University                                      | 5.12%                | 0.76%                         | 5.88%                      | 0.85%               | 6.73%                    |
| Mallow General                                       | 5.60%                | 0.79%                         | 6.39%                      | 1.92%               | 8.31%                    |
| SSWHG HQ                                             | 3.09%                | 0.52%                         | 3.61%                      | 0.38%               | 3.99%                    |
| UH Kerry                                             | 6.31%                | 0.71%                         | 7.02%                      | 1.08%               | 8.11%                    |
| Health Service Executive                             | 5.43%                | 0.75%                         | 6.17%                      | 0.93%               | 7.10%                    |
| Mercy University                                     | 3.94%                | 0.87%                         | 4.81%                      | 0.55%               | 5.35%                    |
| South Infirmary Victoria University                  | 3.14%                | 0.49%                         | 3.64%                      | 0.78%               | 4.41%                    |
| Section 38 Hospitals                                 | 3.62%                | 0.72%                         | 4.33%                      | 0.64%               | 4.97%                    |