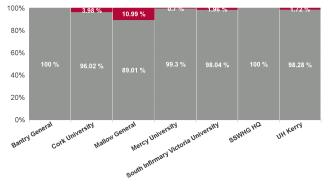

| Health Service Absence Rate - by<br>Care Group: Apr 2024 | Certified<br>absence | Self- certified<br>absence | Non Covid-19<br>absence | Covid-19<br>absence | Total absence<br>rate | % Non<br>Covid-19<br>absence | % Covid-19<br>absence |
|----------------------------------------------------------|----------------------|----------------------------|-------------------------|---------------------|-----------------------|------------------------------|-----------------------|
| South/South West Hospital Group                          | 4.70%                | 0.71%                      | 5.41%                   | 0.18%               | 5.59%                 | 96.84%                       | 3.16%                 |
| Bantry General                                           | 6.20%                | 0.29%                      | 6.49%                   | 0.00%               | 6.49%                 | 100.00%                      | 0.00%                 |
| Cork University                                          | 4.52%                | 0.67%                      | 5.19%                   | 0.21%               | 5.40%                 | 96.02%                       | 3.98%                 |
| Mallow General                                           | 6.85%                | 0.66%                      | 7.51%                   | 0.93%               | 8.44%                 | 89.01%                       | 10.99%                |
| Mercy University                                         | 4.14%                | 1.00%                      | 5.14%                   | 0.04%               | 5.17%                 | 99.30%                       | 0.70%                 |
| South Infirmary Victoria University                      | 3.21%                | 0.72%                      | 3.93%                   | 0.08%               | 4.01%                 | 98.04%                       | 1.96%                 |
| SSWHG HQ                                                 | 3.77%                | 0.33%                      | 4.10%                   | 0.00%               | 4.10%                 | 100.00%                      | 0.00%                 |
| UH Kerry                                                 | 6.09%                | 0.71%                      | 6.80%                   | 0.12%               | 6.92%                 | 98.28%                       | 1.72%                 |