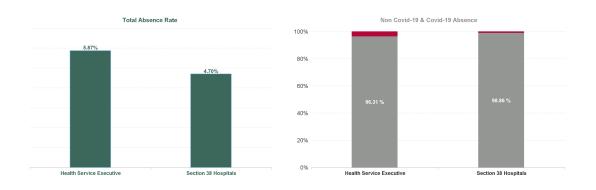

Total COVID Absence Rate

% of Absence Non Covid-19 / Covid-19

| Health Service Absence Rate - by<br>Admin : Apr 2024 | Certified<br>absence | Self-<br>certified<br>absence | Non<br>Covid-19<br>absence | Covid-19<br>absence | Total<br>absence<br>rate | Medical &<br>Dental | Nursing &<br>Midwifery | Health &<br>Social Care<br>Professionals | Management &<br>Administrative | General<br>Support | Patient &<br>Client Care |
|------------------------------------------------------|----------------------|-------------------------------|----------------------------|---------------------|--------------------------|---------------------|------------------------|------------------------------------------|--------------------------------|--------------------|--------------------------|
| South/South West Hospital Group                      | 4.70%                | 0.71%                         | 5.41%                      | 0.18%               | 5.59%                    | 1.22%               | 6.62%                  | 4.85%                                    | 4.60%                          | 7.31%              | 9.17%                    |
| Bantry General                                       | 6.20%                | 0.29%                         | 6.49%                      | 0.00%               | 6.49%                    | 0.00%               | 9.13%                  | 2.13%                                    | 2.24%                          | 4.50%              | 8.49%                    |
| Cork University                                      | 4.52%                | 0.67%                         | 5.19%                      | 0.21%               | 5.40%                    | 1.13%               | 5.92%                  | 5.26%                                    | 5.99%                          | 7.53%              | 9.83%                    |
| Mallow General                                       | 6.85%                | 0.66%                         | 7.51%                      | 0.93%               | 8.44%                    | 0.00%               | 10.59%                 | 4.14%                                    | 4.01%                          | 8.49%              | 12.21%                   |
| SSWHG HQ                                             | 3.77%                | 0.33%                         | 4.10%                      | 0.00%               | 4.10%                    | 0.00%               | 1.42%                  | 0.00%                                    | 4.53%                          |                    |                          |
| UH Kerry                                             | 6.09%                | 0.71%                         | 6.80%                      | 0.12%               | 6.92%                    | 2.21%               | 8.74%                  | 6.60%                                    | 4.42%                          | 8.57%              | 7.21%                    |
| Health Service Executive                             | 5.00%                | 0.65%                         | 5.66%                      | 0.22%               | 5.87%                    | 1.26%               | 6.84%                  | 5.35%                                    | 5.24%                          | 7.73%              | 9.37%                    |
| Mercy University                                     | 4.14%                | 1.00%                         | 5.14%                      | 0.04%               | 5.17%                    | 1.20%               | 5.62%                  | 4.55%                                    | 3.85%                          | 6.92%              | 9.96%                    |
| South Infirmary Victoria University                  | 3.21%                | 0.72%                         | 3.93%                      | 0.08%               | 4.01%                    | 0.74%               | 6.29%                  | 1.10%                                    | 3.18%                          | 4.34%              | 2.09%                    |
| Section 38 Hospitals                                 | 3.76%                | 0.89%                         | 4.65%                      | 0.05%               | 4.70%                    | 1.04%               | 5.89%                  | 3.33%                                    | 3.52%                          | 5.38%              | 8.64%                    |

| Year / Month | Certified<br>absence | Self-<br>certified<br>absence | Non<br>Covid-19<br>absence | Covid-19<br>absence  | Total<br>absence<br>rate | Health Service<br>Executive | Section 38<br>Hospitals | South/<br>South<br>West<br>Hospital<br>Group |
|--------------|----------------------|-------------------------------|----------------------------|----------------------|--------------------------|-----------------------------|-------------------------|----------------------------------------------|
| Apr 2024     | 4.70%                | 0.71%                         | 5.41%                      | 0.18%                | 5.59%                    | 5.87%                       | 4.70%                   | 5.59%                                        |
| Mar 2024     | 4.88%                | 0.72%                         | 5.60%                      | 0.20%                | 5.79%                    | 6.04%                       | 5.09%                   | 5.79%                                        |
| Feb 2024     | 4.67%                | 0.69%                         | 5.36%                      | 0.25%                | 5.61%                    | 5.87%                       | 4.88%                   | 5.61%                                        |
| Jan 2024     | 4.68%                | 0.85%                         | 5.53%                      | 0.67%                | 6.20%                    | 6.57%                       | 5.06%                   | 6.20%                                        |
| 2024         | 4.73%                | 0.74%                         | 5.48%                      | 0.33%                | 5.81%                    | 6.10%                       | 4.93%                   | 5.81%                                        |
| Dec 2023     | 4.16%                | 0.98%                         | 5.15%                      | 0.47%                | 5.62%                    | 6.03%                       | 4.49%                   | 5.62%                                        |
| Nov 2023     | 4.32%                | 0.72%                         | 5.04%                      | 0.39%                | 5.43%                    | 5.57%                       | 5.02%                   | 5.43%                                        |
| Oct 2023     | 4.43%                | 0.75%                         | 5.19%                      | 0.59%                | 5.78%                    | 5.80%                       | 5.72%                   | 5.78%                                        |
| Sep 2023     | 4.20%                | 0.69%                         | 4.90%                      | 0.69%                | 5.59%                    | 5.88%                       | 4.76%                   | 5.59%                                        |
| Aug 2023     | 3.97%                | 0.89%                         | 4.85%                      | 0.54%                | 5.40%                    | 5.61%                       | 4.79%                   | 5.40%                                        |
| Jul 2023     | 4.23%                | 0.62%                         | 4.85%                      | 0.27%                | 5.12%                    | 5.20%                       | 4.90%                   | 5.12%                                        |
| Jun 2023     | 4.00%                | 0.61%                         | 4.61%                      | 0.29%                | 4.89%                    | 4.92%                       | 4.83%                   | 4.89%                                        |
| May 2023     | 3.98%                | 0.66%                         | 4.64%                      | 0.37%                | 5.02%                    | 5.06%                       | 4.88%                   | 5.02%                                        |
| Apr 2023     | 3.82%                | 0.57%                         | 4.38%                      | 0.31%                | 4.69%                    | 4.80%                       | 4.38%                   | 4.69%                                        |
| Mar 2023     | 3.09%                | 0.47%                         | 3.56%                      | 0.22%                | 3.78%                    | 3.51%                       | 4.67%                   | 3.78%                                        |
| Feb 2023     | 3.40%                | 0.82%                         | 4.21%                      | 0.26%                | 4.47%                    | 4.28%                       | 4.99%                   | 4.47%                                        |
| Jan 2023     | 4.25%                | 0.97%                         | 5.22%                      | 0.69%                | 5.91%                    | 5.76%                       | 6.37%                   | 5.91%                                        |
| 2023         | 3.98%                | 0.73%                         | 4.71%                      | 0.43%                | 5.14%                    | 5.19%                       | 4.98%                   | 5.14%                                        |
| Dec 2022     | 3.94%                | 1.15%                         | 5.09%                      | 1.02%                | 6.11%                    | 6.19%                       | 5.91%                   | 6.11%                                        |
| Nov 2022     | 3.82%                | 0.99%                         | 4.81%                      | 0.70%                | 5.50%                    | 5.51%                       | 5.50%                   | 5.50%                                        |
| Oct 2022     | 3.86%                | 0.85%                         | 4.72%                      | 0.72%                | 5.44%                    | 5.29%                       | 5.96%                   | 5.44%                                        |
| Sep 2022     | 3.85%                | 0.84%                         | 4.69%                      | 0.48%                | 5.17%                    | 5.06%                       | 5.48%                   | 5.17%                                        |
| Aug 2022     | 3.77%                | 0.86%                         | 4.63%                      | 0.61%                | 5.25%                    | 5.33%                       | 5.03%                   | 5.25%                                        |
| Jul 2022     | 3.74%                | 0.77%                         | 4.50%                      | 1.68%                | 6.18%                    | 6.18%                       | 6.16%                   | 6.18%                                        |
| Jun 2022     | 4.13%                | 1.02%                         | 5.15%                      | 2.48%                | 7.62%                    | 7.99%                       | 6.66%                   | 7.62%                                        |
| May 2022     | 3.59%                | 0.85%                         | 4.44%                      | 0.66%                | 5.10%                    | 5.23%                       | 4.68%                   | 5.10%                                        |
| Apr 2022     | 3.83%                | 0.93%                         | 4.76%                      | 2.49%                | 7.25%                    | 7.30%                       | 7.10%                   | 7.25%                                        |
| Mar 2022     | 3.76%                | 0.98%                         | 4.74%                      | 5.02%                | 9.76%                    | 9.92%                       | 9.36%                   | 9.76%                                        |
| Feb 2022     | 3.51%                | 0.78%                         | 4.29%                      | 2.48%                | 6.77%                    | 6.93%                       | 6.31%                   | 6.77%                                        |
| Jan 2022     | 3.49%                | 0.68%                         | 4.16%                      | 5.35%                | 9.52%                    | 9.98%                       | 8.03%                   | 9.52%                                        |
| 2022         | 3.77%                | 0.89%                         | 4.66%                      | 1.96%                | 6.62%                    | 6.71%                       | 6.35%                   | 6.62%                                        |
| Dec 2021     | 3.77%                | 0.79%                         | 4.55%                      | 1.99%                | 6.54%                    | 6.73%                       | 6.07%                   | 6.54%                                        |
| Nov 2021     | 4.20%                | 0.94%                         | 5.14%                      | 1.05%                | 6.20%                    | 6.09%                       | 6.52%                   | 6.20%                                        |
| Oct 2021     | 3.90%                | 0.91%                         | 4.81%                      | 0.88%                | 5.68%                    | 5.84%                       | 5.17%                   | 5.68%                                        |
| Sep 2021     | 3.96%                | 0.83%                         | 4.79%                      | 0.56%                | 5.35%                    | 5.30%                       | 5.50%                   | 5.35%                                        |
| Aug 2021     | 3.18%                | 1.04%                         | 4.21%                      | 0.67%                | 4.89%                    | 4.64%                       | 5.64%                   | 4.89%                                        |
| Jul 2021     | 3.27%                | 0.80%                         | 4.07%                      | 0.38%                | 4.45%                    | 4.52%                       | 4.28%                   | 4.45%                                        |
| Jun 2021     | 3.13%                | 0.66%                         | 3.79%                      | 0.28%                | 4.07%                    | 4.05%                       | 4.11%                   | 4.07%                                        |
| May 2021     | 3.16%                | 0.55%                         | 3.71%                      | 0.40%                | 4.11%                    | 3.85%                       | 4.94%                   | 4.11%                                        |
| Apr 2021     | 3.22%                | 0.52%                         | 3.73%                      | 0.54%                | 4.27%                    | 4.16%                       | 4.57%                   | 4.27%                                        |
| Mar 2021     | 3.18%                | 0.55%                         | 3.73%                      | 0.97%                | 4.71%                    | 4.28%                       | 5.82%                   | 4.71%                                        |
| Feb 2021     | 3.15%                | 0.57%                         | 3.72%                      | 1.60%<br>Total Absen | 5.32%<br>ce Rate         | 5.08%                       | 6.03%                   | 5.32%                                        |