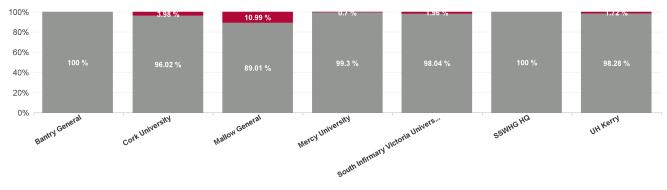

| Health Service Absence Rate - by<br>Care Group: Apr 2024 | Certified<br>absence | Self- certified<br>absence | Non Covid-19<br>absence | Covid-19<br>absence | Total absence<br>rate | % Non<br>Covid-19<br>absence | % Covid-19<br>absence |
|----------------------------------------------------------|----------------------|----------------------------|-------------------------|---------------------|-----------------------|------------------------------|-----------------------|
| South/South West Hospital Group                          | 4.70%                | 0.71%                      | 5.41%                   | 0.18%               | 5.59%                 | 96.84%                       | 3.16%                 |
| Bantry General                                           | 6.20%                | 0.29%                      | 6.49%                   | 0.00%               | 6.49%                 | 100.00%                      | 0.00%                 |
| Cork University                                          | 4.52%                | 0.67%                      | 5.19%                   | 0.21%               | 5.40%                 | 96.02%                       | 3.98%                 |
| Mallow General                                           | 6.85%                | 0.66%                      | 7.51%                   | 0.93%               | 8.44%                 | 89.01%                       | 10.99%                |
| Mercy University                                         | 4.14%                | 1.00%                      | 5.14%                   | 0.04%               | 5.17%                 | 99.30%                       | 0.70%                 |
| South Infirmary Victoria University                      | 3.21%                | 0.72%                      | 3.93%                   | 0.08%               | 4.01%                 | 98.04%                       | 1.96%                 |
| SSWHG HQ                                                 | 3.77%                | 0.33%                      | 4.10%                   | 0.00%               | 4.10%                 | 100.00%                      | 0.00%                 |
| UH Kerry                                                 | 6.09%                | 0.71%                      | 6.80%                   | 0.12%               | 6.92%                 | 98.28%                       | 1.72%                 |