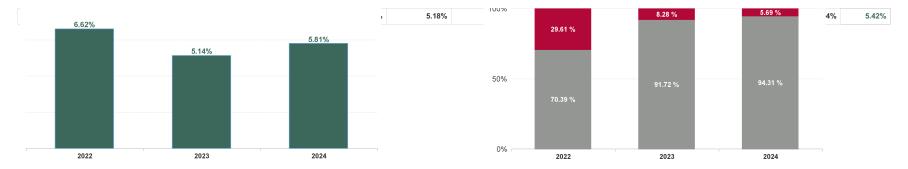

| Year /<br>Month | Certified<br>absence | Self-<br>certified<br>absence | Non<br>Covid-19<br>absence | Covid-19<br>absence | Total<br>absence<br>rate | Medical &<br>Dental | Nursing &<br>Midwifery | Health &<br>Social Care<br>Professionals | Management &<br>Administrative | General<br>Support | Patient &<br>Client Care |
|-----------------|----------------------|-------------------------------|----------------------------|---------------------|--------------------------|---------------------|------------------------|------------------------------------------|--------------------------------|--------------------|--------------------------|
| Apr 2024        | 4.70%                | 0.71%                         | 5.41%                      | 0.18%               | 5.59%                    | 1.22%               | 6.62%                  | 4.85%                                    | 4.60%                          | 7.31%              | 9.17%                    |
| Mar 2024        | 4.88%                | 0.72%                         | 5.60%                      | 0.20%               | 5.79%                    | 1.64%               | 6.61%                  | 5.17%                                    | 5.17%                          | 7.07%              | 9.71%                    |
| Feb 2024        | 4.67%                | 0.69%                         | 5.36%                      | 0.25%               | 5.61%                    | 1.27%               | 6.48%                  | 5.52%                                    | 5.25%                          | 6.71%              | 9.14%                    |
| Jan 2024        | 4.68%                | 0.85%                         | 5.53%                      | 0.67%               | 6.20%                    | 1.35%               | 7.06%                  | 6.15%                                    | 6.17%                          | 7.50%              | 9.68%                    |
| 2024            | 4.73%                | 0.74%                         | 5.48%                      | 0.33%               | 5.81%                    | 1.36%               | 6.70%                  | 5.44%                                    | 5.30%                          | 7.15%              | 9.42%                    |
| Dec 2023        | 4.16%                | 0.98%                         | 5.15%                      | 0.47%               | 5.62%                    | 1.33%               | 6.65%                  | 5.47%                                    | 5.32%                          | 5.98%              | 8.50%                    |
| Nov 2023        | 4.32%                | 0.72%                         | 5.04%                      | 0.39%               | 5.43%                    | 1.31%               | 6.56%                  | 5.23%                                    | 4.65%                          | 6.53%              | 8.11%                    |
| Oct 2023        | 4.43%                | 0.75%                         | 5.19%                      | 0.59%               | 5.78%                    | 1.21%               | 6.60%                  | 5.67%                                    | 5.04%                          | 7.35%              | 9.58%                    |
| Sep 2023        | 4.20%                | 0.69%                         | 4.90%                      | 0.69%               | 5.59%                    | 1.21%               | 6.37%                  | 5.19%                                    | 5.31%                          | 7.57%              | 8.52%                    |
| Aug 2023        | 3.97%                | 0.89%                         | 4.85%                      | 0.54%               | 5.40%                    | 0.95%               | 6.10%                  | 5.36%                                    | 4.66%                          | 7.56%              | 8.78%                    |
| Jul 2023        | 4.23%                | 0.62%                         | 4.85%                      | 0.27%               | 5.12%                    | 0.94%               | 5.71%                  | 5.28%                                    | 4.48%                          | 7.01%              | 8.78%                    |
| Jun 2023        | 4.00%                | 0.61%                         | 4.61%                      | 0.29%               | 4.89%                    | 0.67%               | 5.56%                  | 4.35%                                    | 4.61%                          | 6.84%              | 8.06%                    |
| May 2023        | 3.98%                | 0.66%                         | 4.64%                      | 0.37%               | 5.02%                    | 0.71%               | 5.93%                  | 4.33%                                    | 4.80%                          | 5.76%              | 9.35%                    |
| Apr 2023        | 3.82%                | 0.57%                         | 4.38%                      | 0.31%               | 4.69%                    | 0.69%               | 5.53%                  | 3.77%                                    | 4.54%                          | 5.22%              | 8.89%                    |
| Mar 2023        | 3.09%                | 0.47%                         | 3.56%                      | 0.22%               | 3.78%                    | 0.85%               | 3.89%                  | 3.81%                                    | 3.58%                          | 4.88%              | 7.19%                    |
| Feb 2023        | 3.40%                | 0.82%                         | 4.21%                      | 0.26%               | 4.47%                    | 1.22%               | 5.19%                  | 4.09%                                    | 4.19%                          | 4.55%              | 6.83%                    |
| Jan 2023        | 4.25%                | 0.97%                         | 5.22%                      | 0.69%               | 5.91%                    | 1.25%               | 7.49%                  | 5.23%                                    | 5.36%                          | 5.46%              | 7.56%                    |
| 2023            | 3.98%                | 0.73%                         | 4.71%                      | 0.43%               | 5.14%                    | 1.02%               | 5.95%                  | 4.82%                                    | 4.71%                          | 6.23%              | 8.35%                    |
| Dec 2022        | 3.94%                | 1.15%                         | 5.09%                      | 1.02%               | 6.11%                    | 2.13%               | 7.31%                  | 6.16%                                    | 5.97%                          | 5.34%              | 7.57%                    |
| Nov 2022        | 3.82%                | 0.99%                         | 4.81%                      | 0.70%               | 5.50%                    | 1.19%               | 6.76%                  | 4.30%                                    | 5.33%                          | 6.06%              | 7.02%                    |
| Oct 2022        | 3.86%                | 0.85%                         | 4.72%                      | 0.72%               | 5.44%                    | 0.73%               | 6.54%                  | 4.61%                                    | 5.09%                          | 6.71%              | 7.04%                    |
| Sep 2022        | 3.85%                | 0.84%                         | 4.69%                      | 0.48%               | 5.17%                    | 1.31%               | 5.96%                  | 4.27%                                    | 4.86%                          | 5.65%              | 8.32%                    |
| Aug 2022        | 3.77%                | 0.86%                         | 4.63%                      | 0.61%               | 5.25%                    | 1.45%               | 6.53%                  | 3.87%                                    | 5.04%                          | 5.06%              | 7.57%                    |
| Jul 2022        | 3.74%                | 0.77%                         | 4.50%                      | 1.68%               | 6.18%                    | 1.90%               | 7.75%                  | 4.24%                                    | 5.12%                          | 7.64%              | 7.08%                    |
| Jun 2022        | 4.13%                | 1.02%                         | 5.15%                      | 2.48%               | 7.62%                    | 1.77%               | 9.37%                  | 6.85%                                    | 6.10%                          | 10.65%             | 6.69%                    |
| May 2022        | 3.59%                | 0.85%                         | 4.44%                      | 0.66%               | 5.10%                    | 1.13%               | 5.98%                  | 4.30%                                    | 4.93%                          | 6.62%              | 5.59%                    |
| Apr 2022        | 3.83%                | 0.93%                         | 4.76%                      | 2.49%               | 7.25%                    | 1.95%               | 8.90%                  | 6.88%                                    | 5.95%                          | 7.57%              | 9.35%                    |
| Mar 2022        | 3.76%                | 0.98%                         | 4.74%                      | 5.02%               | 9.76%                    | 3.67%               | 12.37%                 | 7.83%                                    | 9.32%                          | 9.26%              | 10.18%                   |
| Feb 2022        | 3.51%                | 0.78%                         | 4.29%                      | 2.48%               | 6.77%                    | 1.31%               | 8.67%                  | 5.98%                                    | 5.95%                          | 7.08%              | 7.58%                    |
| Jan 2022        | 3.49%                | 0.68%                         | 4.16%                      | 5.35%               | 9.52%                    | 2.10%               | 12.44%                 | 8.17%                                    | 8.06%                          | 9.96%              | 9.83%                    |
| 2022            | 3.77%                | 0.89%                         | 4.66%                      | 1.96%               | 6.62%                    | 1.70%               | 8.18%                  | 5.60%                                    | 5.96%                          | 7.27%              | 7.78%                    |
| Dec 2021        | 3.77%                | 0.79%                         | 4.55%                      | 1.99%               | 6.54%                    | 1.54%               | 7.83%                  | 6.35%                                    | 6.17%                          | 7.15%              | 7.67%                    |
| Nov 2021        | 4.20%                | 0.94%                         | 5.14%                      | 1.05%               | 6.20%                    | 2.01%               | 7.14%                  | 5.98%                                    | 6.67%                          | 6.33%              | 7.30%                    |
| Oct 2021        | 3.90%                | 0.91%                         | 4.81%                      | 0.88%               | 5.68%                    | 1.60%               | 6.69%                  | 5.26%                                    | 5.10%                          | 5.96%              | 8.41%                    |
| Sep 2021        | 3.96%                | 0.83%                         | 4.79%                      | 0.56%               | 5.35%                    | 1.40%               | 6.39%                  | 4.34%                                    | 5.37%                          | 5.10%              | 8.59%                    |
| Aug 2021        | 3.18%                | 1.04%                         | 4.21%                      | 0.67%               | 4.89%                    | 1.04%               | 5.26%                  | 4.50%                                    | 6.37%                          | 4.44%              | 8.40%                    |
| Jul 2021        | 3.27%                | 0.80%                         | 4.07%                      | 0.38%               | 4.45%                    | 0.99%               | 5.07%                  | 4.39%                                    | 5.34%                          | 4.51%              | 5.27%                    |
| Jun 2021        | 3.13%                | 0.66%                         | 3.79%                      | 0.28%               | 4.07%                    | 0.80%               | 4.75%                  | 3.55%                                    | 3.23%                          | 4.43%              | 7.98%                    |
| May 2021        | 3.16%                | 0.55%                         | 3.71%                      | 0.40%               | 4.11%                    | 0.76%               | 4.85%                  | 2.72%                                    | 4.59%                          | 4.39%              | 6.98%                    |
| Apr 2021        | 3.22%                | 0.52%                         | 3.73%                      | 0.54%               | 4.27%                    | 0.93%               | 4.94%                  | 3.92%                                    | 3.92%                          | 4.48%              | 7.55%                    |
| Mar 2021        | 3.18%                | 0.55%                         | 3.73%                      | 0.97%               | 4.71%                    | 1.13%               | 5.74%                  | 4.17%                                    | 4.01%                          | 4.31%              | 8.26%                    |
| Feb 2021        | 3.15%                | 0.57%                         | 3.72%                      | 1.60%               | 5.32%                    | 1.26%               | 6.66%                  | 3.62%                                    | 5.49%                          | 5.26%              | 7.91%                    |
| Jan 2021        | 3.09%                | 0.63%                         | 3.73%                      | 5.47%               | 9.20%                    | 5.68%               | 11.41%                 | 6.59%                                    | 8.23%                          | 9.50%              | 8.38%                    |
| 2021            | 3.44%                | 0.74%                         | 4.18%                      | 1.25%               | 5.42%                    | 1.62%               | 6.42%                  | 4.63%                                    | 5.41%                          | 5.51%              | 7.73%                    |

| Year / Month | Certified<br>absence | Self-<br>certified<br>absence | Non<br>Covid-19<br>absence | Covid-19<br>absence  | Total<br>absence<br>rate | Health Service<br>Executive | Section 38<br>Hospitals | South/<br>South<br>West<br>Hospital<br>Group |
|--------------|----------------------|-------------------------------|----------------------------|----------------------|--------------------------|-----------------------------|-------------------------|----------------------------------------------|
| Apr 2024     | 4.70%                | 0.71%                         | 5.41%                      | 0.18%                | 5.59%                    | 5.87%                       | 4.70%                   | 5.59%                                        |
| Mar 2024     | 4.88%                | 0.72%                         | 5.60%                      | 0.20%                | 5.79%                    | 6.04%                       | 5.09%                   | 5.79%                                        |
| Feb 2024     | 4.67%                | 0.69%                         | 5.36%                      | 0.25%                | 5.61%                    | 5.87%                       | 4.88%                   | 5.61%                                        |
| Jan 2024     | 4.68%                | 0.85%                         | 5.53%                      | 0.67%                | 6.20%                    | 6.57%                       | 5.06%                   | 6.20%                                        |
| 2024         | 4.73%                | 0.74%                         | 5.48%                      | 0.33%                | 5.81%                    | 6.10%                       | 4.93%                   | 5.81%                                        |
| Dec 2023     | 4.16%                | 0.98%                         | 5.15%                      | 0.47%                | 5.62%                    | 6.03%                       | 4.49%                   | 5.62%                                        |
| Nov 2023     | 4.32%                | 0.72%                         | 5.04%                      | 0.39%                | 5.43%                    | 5.57%                       | 5.02%                   | 5.43%                                        |
| Oct 2023     | 4.43%                | 0.75%                         | 5.19%                      | 0.59%                | 5.78%                    | 5.80%                       | 5.72%                   | 5.78%                                        |
| Sep 2023     | 4.20%                | 0.69%                         | 4.90%                      | 0.69%                | 5.59%                    | 5.88%                       | 4.76%                   | 5.59%                                        |
| Aug 2023     | 3.97%                | 0.89%                         | 4.85%                      | 0.54%                | 5.40%                    | 5.61%                       | 4.79%                   | 5.40%                                        |
| Jul 2023     | 4.23%                | 0.62%                         | 4.85%                      | 0.27%                | 5.12%                    | 5.20%                       | 4.90%                   | 5.12%                                        |
| Jun 2023     | 4.00%                | 0.61%                         | 4.61%                      | 0.29%                | 4.89%                    | 4.92%                       | 4.83%                   | 4.89%                                        |
| May 2023     | 3.98%                | 0.66%                         | 4.64%                      | 0.37%                | 5.02%                    | 5.06%                       | 4.88%                   | 5.02%                                        |
| Apr 2023     | 3.82%                | 0.57%                         | 4.38%                      | 0.31%                | 4.69%                    | 4.80%                       | 4.38%                   | 4.69%                                        |
| Mar 2023     | 3.09%                | 0.47%                         | 3.56%                      | 0.22%                | 3.78%                    | 3.51%                       | 4.67%                   | 3.78%                                        |
| Feb 2023     | 3.40%                | 0.82%                         | 4.21%                      | 0.26%                | 4.47%                    | 4.28%                       | 4.99%                   | 4.47%                                        |
| Jan 2023     | 4.25%                | 0.97%                         | 5.22%                      | 0.69%                | 5.91%                    | 5.76%                       | 6.37%                   | 5.91%                                        |
| 2023         | 3.98%                | 0.73%                         | 4.71%                      | 0.43%                | 5.14%                    | 5.19%                       | 4.98%                   | 5.14%                                        |
| Dec 2022     | 3.94%                | 1.15%                         | 5.09%                      | 1.02%                | 6.11%                    | 6.19%                       | 5.91%                   | 6.11%                                        |
| Nov 2022     | 3.82%                | 0.99%                         | 4.81%                      | 0.70%                | 5.50%                    | 5.51%                       | 5.50%                   | 5.50%                                        |
| Oct 2022     | 3.86%                | 0.85%                         | 4.72%                      | 0.72%                | 5.44%                    | 5.29%                       | 5.96%                   | 5.44%                                        |
| Sep 2022     | 3.85%                | 0.84%                         | 4.69%                      | 0.48%                | 5.17%                    | 5.06%                       | 5.48%                   | 5.17%                                        |
| Aug 2022     | 3.77%                | 0.86%                         | 4.63%                      | 0.61%                | 5.25%                    | 5.33%                       | 5.03%                   | 5.25%                                        |
| Jul 2022     | 3.74%                | 0.77%                         | 4.50%                      | 1.68%                | 6.18%                    | 6.18%                       | 6.16%                   | 6.18%                                        |
| Jun 2022     | 4.13%                | 1.02%                         | 5.15%                      | 2.48%                | 7.62%                    | 7.99%                       | 6.66%                   | 7.62%                                        |
| May 2022     | 3.59%                | 0.85%                         | 4.44%                      | 0.66%                | 5.10%                    | 5.23%                       | 4.68%                   | 5.10%                                        |
| Apr 2022     | 3.83%                | 0.93%                         | 4.76%                      | 2.49%                | 7.25%                    | 7.30%                       | 7.10%                   | 7.25%                                        |
| Mar 2022     | 3.76%                | 0.98%                         | 4.74%                      | 5.02%                | 9.76%                    | 9.92%                       | 9.36%                   | 9.76%                                        |
| Feb 2022     | 3.51%                | 0.78%                         | 4.29%                      | 2.48%                | 6.77%                    | 6.93%                       | 6.31%                   | 6.77%                                        |
| Jan 2022     | 3.49%                | 0.68%                         | 4.16%                      | 5.35%                | 9.52%                    | 9.98%                       | 8.03%                   | 9.52%                                        |
| 2022         | 3.77%                | 0.89%                         | 4.66%                      | 1.96%                | 6.62%                    | 6.71%                       | 6.35%                   | 6.62%                                        |
| Dec 2021     | 3.77%                | 0.79%                         | 4.55%                      | 1.99%                | 6.54%                    | 6.73%                       | 6.07%                   | 6.54%                                        |
| Nov 2021     | 4.20%                | 0.94%                         | 5.14%                      | 1.05%                | 6.20%                    | 6.09%                       | 6.52%                   | 6.20%                                        |
| Oct 2021     | 3.90%                | 0.91%                         | 4.81%                      | 0.88%                | 5.68%                    | 5.84%                       | 5.17%                   | 5.68%                                        |
| Sep 2021     | 3.96%                | 0.83%                         | 4.79%                      | 0.56%                | 5.35%                    | 5.30%                       | 5.50%                   | 5.35%                                        |
| Aug 2021     | 3.18%                | 1.04%                         | 4.21%                      | 0.67%                | 4.89%                    | 4.64%                       | 5.64%                   | 4.89%                                        |
| Jul 2021     | 3.27%                | 0.80%                         | 4.07%                      | 0.38%                | 4.45%                    | 4.52%                       | 4.28%                   | 4.45%                                        |
| Jun 2021     | 3.13%                | 0.66%                         | 3.79%                      | 0.28%                | 4.07%                    | 4.05%                       | 4.11%                   | 4.07%                                        |
| May 2021     | 3.16%                | 0.55%                         | 3.71%                      | 0.40%                | 4.11%                    | 3.85%                       | 4.94%                   | 4.11%                                        |
| Apr 2021     | 3.22%                | 0.52%                         | 3.73%                      | 0.54%                | 4.27%                    | 4.16%                       | 4.57%                   | 4.27%                                        |
| Mar 2021     | 3.18%                | 0.55%                         | 3.73%                      | 0.97%                | 4.71%                    | 4.28%                       | 5.82%                   | 4.71%                                        |
| Feb 2021     | 3.15%                | 0.57%                         | 3.72%                      | 1.60%<br>Total Absen | 5.32%<br>ce Rate         | 5.08%                       | 6.03%                   | 5.32%                                        |