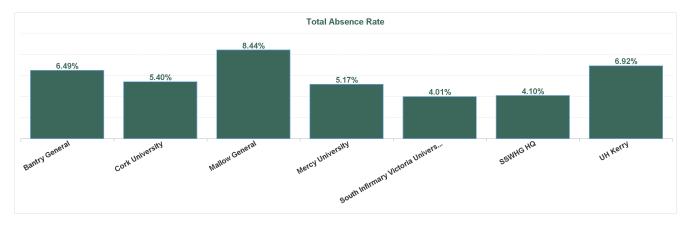

| Health Service Absence Rate - by<br>Care Group: Apr 2024 | Certified<br>absence | Self- certified<br>absence | Non Covid-19<br>absence | Covid-19<br>absence | Total absence<br>rate | % Non<br>Covid-19<br>absence | % Covid-19<br>absence |
|----------------------------------------------------------|----------------------|----------------------------|-------------------------|---------------------|-----------------------|------------------------------|-----------------------|
| South/South West Hospital Group                          | 4.70%                | 0.71%                      | 5.41%                   | 0.18%               | 5.59%                 | 96.84%                       | 3.16%                 |
| Bantry General                                           | 6.20%                | 0.29%                      | 6.49%                   | 0.00%               | 6.49%                 | 100.00%                      | 0.00%                 |
| Cork University                                          | 4.52%                | 0.67%                      | 5.19%                   | 0.21%               | 5.40%                 | 96.02%                       | 3.98%                 |
| Mallow General                                           | 6.85%                | 0.66%                      | 7.51%                   | 0.93%               | 8.44%                 | 89.01%                       | 10.99%                |
| Mercy University                                         | 4.14%                | 1.00%                      | 5.14%                   | 0.04%               | 5.17%                 | 99.30%                       | 0.70%                 |
| South Infirmary Victoria University                      | 3.21%                | 0.72%                      | 3.93%                   | 0.08%               | 4.01%                 | 98.04%                       | 1.96%                 |
| SSWHG HQ                                                 | 3.77%                | 0.33%                      | 4.10%                   | 0.00%               | 4.10%                 | 100.00%                      | 0.00%                 |
| UH Kerry                                                 | 6.09%                | 0.71%                      | 6.80%                   | 0.12%               | 6.92%                 | 98.28%                       | 1.72%                 |