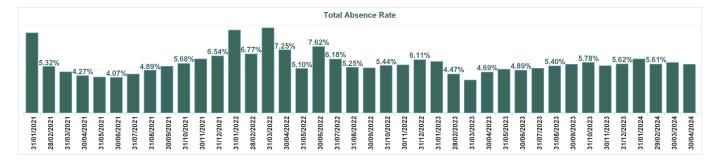

| Year /<br>Month | Certified<br>absence | Self-<br>certified<br>absence | Non<br>Covid-19<br>absence | Covid-19<br>absence | Total<br>absence<br>rate | Medical &<br>Dental | Nursing &<br>Midwifery | Health &<br>Social Care<br>Professionals | Management &<br>Administrative | General<br>Support | Patient &<br>Client Care |
|-----------------|----------------------|-------------------------------|----------------------------|---------------------|--------------------------|---------------------|------------------------|------------------------------------------|--------------------------------|--------------------|--------------------------|
| Apr 2024        | 4.70%                | 0.71%                         | 5.41%                      | 0.18%               | 5.59%                    | 1.22%               | 6.62%                  | 4.85%                                    | 4.60%                          | 7.31%              | 9.17%                    |
| Mar 2024        | 4.88%                | 0.72%                         | 5.60%                      | 0.20%               | 5.79%                    | 1.64%               | 6.61%                  | 5.17%                                    | 5.17%                          | 7.07%              | 9.71%                    |
| Feb 2024        | 4.67%                | 0.69%                         | 5.36%                      | 0.25%               | 5.61%                    | 1.27%               | 6.48%                  | 5.52%                                    | 5.25%                          | 6.71%              | 9.14%                    |
| Jan 2024        | 4.68%                | 0.85%                         | 5.53%                      | 0.67%               | 6.20%                    | 1.35%               | 7.06%                  | 6.15%                                    | 6.17%                          | 7.50%              | 9.68%                    |
| 2024            | 4.73%                | 0.74%                         | 5.48%                      | 0.33%               | 5.81%                    | 1.36%               | 6.70%                  | 5.44%                                    | 5.30%                          | 7.15%              | 9.42%                    |
| Dec 2023        | 4.16%                | 0.98%                         | 5.15%                      | 0.47%               | 5.62%                    | 1.33%               | 6.65%                  | 5.47%                                    | 5.32%                          | 5.98%              | 8.50%                    |
| Nov 2023        | 4.32%                | 0.72%                         | 5.04%                      | 0.39%               | 5.43%                    | 1.31%               | 6.56%                  | 5.23%                                    | 4.65%                          | 6.53%              | 8.11%                    |
| Oct 2023        | 4.43%                | 0.75%                         | 5.19%                      | 0.59%               | 5.78%                    | 1.21%               | 6.60%                  | 5.67%                                    | 5.04%                          | 7.35%              | 9.58%                    |
| Sep 2023        | 4.20%                | 0.69%                         | 4.90%                      | 0.69%               | 5.59%                    | 1.21%               | 6.37%                  | 5.19%                                    | 5.31%                          | 7.57%              | 8.52%                    |
| Aug 2023        | 3.97%                | 0.89%                         | 4.85%                      | 0.54%               | 5.40%                    | 0.95%               | 6.10%                  | 5.36%                                    | 4.66%                          | 7.56%              | 8.78%                    |
| Jul 2023        | 4.23%                | 0.62%                         | 4.85%                      | 0.27%               | 5.12%                    | 0.94%               | 5.71%                  | 5.28%                                    | 4.48%                          | 7.01%              | 8.78%                    |
| Jun 2023        | 4.00%                | 0.61%                         | 4.61%                      | 0.29%               | 4.89%                    | 0.67%               | 5.56%                  | 4.35%                                    | 4.61%                          | 6.84%              | 8.06%                    |
| May 2023        | 3.98%                | 0.66%                         | 4.64%                      | 0.37%               | 5.02%                    | 0.71%               | 5.93%                  | 4.33%                                    | 4.80%                          | 5.76%              | 9.35%                    |
| Apr 2023        | 3.82%                | 0.57%                         | 4.38%                      | 0.31%               | 4.69%                    | 0.69%               | 5.53%                  | 3.77%                                    | 4.54%                          | 5.22%              | 8.89%                    |
| Mar 2023        | 3.09%                | 0.47%                         | 3.56%                      | 0.22%               | 3.78%                    | 0.85%               | 3.89%                  | 3.81%                                    | 3.58%                          | 4.88%              | 7.19%                    |
| Feb 2023        | 3.40%                | 0.82%                         | 4.21%                      | 0.26%               | 4.47%                    | 1.22%               | 5.19%                  | 4.09%                                    | 4.19%                          | 4.55%              | 6.83%                    |
| Jan 2023        | 4.25%                | 0.97%                         | 5.22%                      | 0.69%               | 5.91%                    | 1.25%               | 7.49%                  | 5.23%                                    | 5.36%                          | 5.46%              | 7.56%                    |
| 2023            | 3.98%                | 0.73%                         | 4.71%                      | 0.43%               | 5.14%                    | 1.02%               | 5.95%                  | 4.82%                                    | 4.71%                          | 6.23%              | 8.35%                    |
| Dec 2022        | 3.94%                | 1.15%                         | 5.09%                      | 1.02%               | 6.11%                    | 2.13%               | 7.31%                  | 6.16%                                    | 5.97%                          | 5.34%              | 7.57%                    |
| Nov 2022        | 3.82%                | 0.99%                         | 4.81%                      | 0.70%               | 5.50%                    | 1.19%               | 6.76%                  | 4.30%                                    | 5.33%                          | 6.06%              | 7.02%                    |
| Oct 2022        | 3.86%                | 0.85%                         | 4.72%                      | 0.72%               | 5.44%                    | 0.73%               | 6.54%                  | 4.61%                                    | 5.09%                          | 6.71%              | 7.04%                    |
| Sep 2022        | 3.85%                | 0.84%                         | 4.69%                      | 0.48%               | 5.17%                    | 1.31%               | 5.96%                  | 4.27%                                    | 4.86%                          | 5.65%              | 8.32%                    |
| Aug 2022        | 3.77%                | 0.86%                         | 4.63%                      | 0.61%               | 5.25%                    | 1.45%               | 6.53%                  | 3.87%                                    | 5.04%                          | 5.06%              | 7.57%                    |
| Jul 2022        | 3.74%                | 0.77%                         | 4.50%                      | 1.68%               | 6.18%                    | 1.90%               | 7.75%                  | 4.24%                                    | 5.12%                          | 7.64%              | 7.08%                    |
| Jun 2022        | 4.13%                | 1.02%                         | 5.15%                      | 2.48%               | 7.62%                    | 1.77%               | 9.37%                  | 6.85%                                    | 6.10%                          | 10.65%             | 6.69%                    |
| May 2022        | 3.59%                | 0.85%                         | 4.44%                      | 0.66%               | 5.10%                    | 1.13%               | 5.98%                  | 4.30%                                    | 4.93%                          | 6.62%              | 5.59%                    |
| Apr 2022        | 3.83%                | 0.93%                         | 4.76%                      | 2.49%               | 7.25%                    | 1.95%               | 8.90%                  | 6.88%                                    | 5.95%                          | 7.57%              | 9.35%                    |
| Mar 2022        | 3.76%                | 0.98%                         | 4.74%                      | 5.02%               | 9.76%                    | 3.67%               | 12.37%                 | 7.83%                                    | 9.32%                          | 9.26%              | 10.18%                   |
| Feb 2022        | 3.51%                | 0.78%                         | 4.29%                      | 2.48%               | 6.77%                    | 1.31%               | 8.67%                  | 5.98%                                    | 5.95%                          | 7.08%              | 7.58%                    |
| Jan 2022        | 3.49%                | 0.68%                         | 4.16%                      | 5.35%               | 9.52%                    | 2.10%               | 12.44%                 | 8.17%                                    | 8.06%                          | 9.96%              | 9.83%                    |
| 2022            | 3.77%                | 0.89%                         | 4.66%                      | 1.96%               | 6.62%                    | 1.70%               | 8.18%                  | 5.60%                                    | 5.96%                          | 7.27%              | 7.78%                    |
| Dec 2021        | 3.77%                | 0.79%                         | 4.55%                      | 1.99%               | 6.54%                    | 1.54%               | 7.83%                  | 6.35%                                    | 6.17%                          | 7.15%              | 7.67%                    |
| Nov 2021        | 4.20%                | 0.94%                         | 5.14%                      | 1.05%               | 6.20%                    | 2.01%               | 7.14%                  | 5.98%                                    | 6.67%                          | 6.33%              | 7.30%                    |
| Oct 2021        | 3.90%                | 0.91%                         | 4.81%                      | 0.88%               | 5.68%                    | 1.60%               | 6.69%                  | 5.26%                                    | 5.10%                          | 5.96%              | 8.41%                    |
| Sep 2021        | 3.96%                | 0.83%                         | 4.79%                      | 0.56%               | 5.35%                    | 1.40%               | 6.39%                  | 4.34%                                    | 5.37%                          | 5.10%              | 8.59%                    |
| Aug 2021        | 3.18%                | 1.04%                         | 4.21%                      | 0.67%               | 4.89%                    | 1.04%               | 5.26%                  | 4.50%                                    | 6.37%                          | 4.44%              | 8.40%                    |
| Jul 2021        | 3.27%                | 0.80%                         | 4.07%                      | 0.38%               | 4.45%                    | 0.99%               | 5.07%                  | 4.39%                                    | 5.34%                          | 4.51%              | 5.27%                    |
| Jun 2021        | 3.13%                | 0.66%                         | 3.79%                      | 0.28%               | 4.07%                    | 0.80%               | 4.75%                  | 3.55%                                    | 3.23%                          | 4.43%              | 7.98%                    |
| May 2021        | 3.16%                | 0.55%                         | 3.71%                      | 0.40%               | 4.11%                    | 0.76%               | 4.85%                  | 2.72%                                    | 4.59%                          | 4.39%              | 6.98%                    |
| Apr 2021        | 3.22%                | 0.52%                         | 3.73%                      | 0.54%               | 4.27%                    | 0.93%               | 4.94%                  | 3.92%                                    | 3.92%                          | 4.48%              | 7.55%                    |
| Mar 2021        | 3.18%                | 0.55%                         | 3.73%                      | 0.97%               | 4.71%                    | 1.13%               | 5.74%                  | 4.17%                                    | 4.01%                          | 4.31%              | 8.26%                    |
| Feb 2021        | 3.15%                | 0.57%                         | 3.72%                      | 1.60%               | 5.32%                    | 1.26%               | 6.66%                  | 3.62%                                    | 5.49%                          | 5.26%              | 7.91%                    |
| Jan 2021        | 3.09%                | 0.63%                         | 3.73%                      | 5.47%               | 9.20%                    | 5.68%               | 11.41%                 | 6.59%                                    | 8.23%                          | 9.50%              | 8.38%                    |
| 2021            | 3.44%                | 0.74%                         | 4.18%                      | 1.25%               | 5.42%                    | 1.62%               | 6.42%                  | 4.63%                                    | 5.41%                          | 5.51%              | 7.73%                    |

| 31/01/2021 | 8/02/20 | 1/02 | 30/04/2021 | 31/05/2021 | 1/07/ | 31/08/2021 | 0/09/20 | 1/10 | 0/11/20 | 20 | 1/01/20 | 8/02/202 | 1/03/20 | 0/04/20 | 1/05/202 | 0/06/20 | 1/08/20 | 0/09/20 | 1/10/202 | 0/11/202 | 1/12/202 | 1/01/202 | 20 | 1/03/20 | 0/04/20 | 1/05/20 | 0/06/20 | 31/07/2023 | 1/08/20 | 0/09/20 | 1/10/202 | 0/11/202 | 31/12/2023 | 1/01/202 | 9/02/202 | 30/03/2024 | 0/04/20 |
|------------|---------|------|------------|------------|-------|------------|---------|------|---------|----|---------|----------|---------|---------|----------|---------|---------|---------|----------|----------|----------|----------|----|---------|---------|---------|---------|------------|---------|---------|----------|----------|------------|----------|----------|------------|---------|