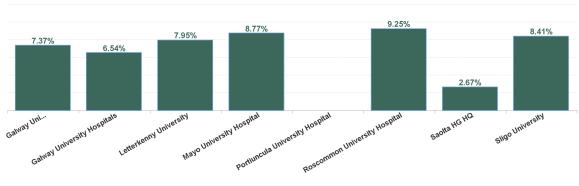

### **Total Absence Rate**

| Health Service Absence Rate -<br>by Care Group: Jul 2024 | Certified<br>absence | Self- certified<br>absence | Non Covid-19<br>absence | Covid-19<br>absence | Total<br>absence rate | % Non<br>Covid-19<br>absence | % Covid-19<br>absence |
|----------------------------------------------------------|----------------------|----------------------------|-------------------------|---------------------|-----------------------|------------------------------|-----------------------|
| Saolta University Hospital Care G                        | 5.81%                | 0.58%                      | 6.40%                   | 1.14%               | 7.53%                 | 84.90%                       | 15.10%                |
| Galway University                                        | 5.54%                | 0.53%                      | 6.07%                   | 1.30%               | 7.37%                 | 82.35%                       | 17.65%                |
| Galway University Hospitals                              | 4.93%                | 0.54%                      | 5.47%                   | 1.07%               | 6.54%                 | 83.58%                       | 16.42%                |
| Letterkenny University                                   | 6.22%                | 0.65%                      | 6.87%                   | 1.08%               | 7.95%                 | 86.46%                       | 13.54%                |
| Mayo University Hospital                                 | 6.98%                | 0.79%                      | 7.76%                   | 1.01%               | 8.77%                 | 88.49%                       | 11.51%                |
| Portiuncula University Hospital                          |                      |                            |                         |                     |                       |                              |                       |
| Roscommon University Hospital                            | 6.62%                | 0.77%                      | 7.39%                   | 1.86%               | 9.25%                 | 79.89%                       | 20.11%                |
| Saolta HG HQ                                             | 2.09%                | 0.13%                      | 2.22%                   | 0.45%               | 2.67%                 | 83.15%                       | 16.85%                |
| Sligo University                                         | 6.67%                | 0.46%                      | 7.14%                   | 1.27%               | 8.41%                 | 84.89%                       | 15.11%                |