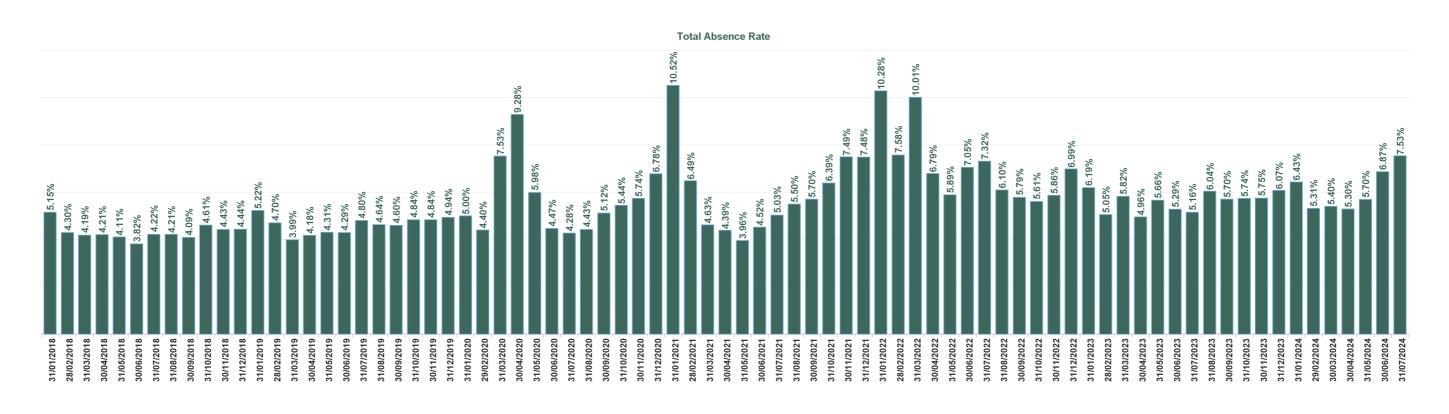

| Year /<br>Month | Certified<br>absence | Self-<br>certified<br>absence | Non<br>Covid-19<br>absence | Covid-19<br>absence | Total<br>absence<br>rate | Medical &<br>Dental | Nursing &<br>Midwifery | Health &<br>Social Care<br>Professionals | Management &<br>Administrative | General<br>Support | Patient &<br>Client Care |
|-----------------|----------------------|-------------------------------|----------------------------|---------------------|--------------------------|---------------------|------------------------|------------------------------------------|--------------------------------|--------------------|--------------------------|
| Jul 2024        | 5.81%                | 0.58%                         | 6.40%                      | 1.14%               | 7.53%                    | 1.50%               | 8.94%                  | 7.67%                                    | 7.31%                          | 9.57%              | 11.66%                   |
| Jun 2024        | 5.12%                | 0.81%                         | 5.93%                      | 0.94%               | 6.87%                    | 1.38%               | 7.83%                  | 6.42%                                    | 6.62%                          | 8.70%              | 10.89%                   |
| May 2024        | 4.53%                | 0.83%                         | 5.36%                      | 0.34%               | 5.70%                    | 1.18%               | 6.67%                  | 4.63%                                    | 4.51%                          | 7.88%              | 10.03%                   |
| Apr 2024        | 4.26%                | 0.80%                         | 5.06%                      | 0.24%               | 5.30%                    | 1.13%               | 6.29%                  | 4.56%                                    | 4.31%                          | 7.47%              | 8.24%                    |
| Mar 2024        | 4.37%                | 0.80%                         | 5.17%                      | 0.23%               | 5.40%                    | 1.16%               | 6.26%                  | 4.62%                                    | 4.84%                          | 7.58%              | 8.31%                    |
| Feb 2024        | 4.12%                | 0.86%                         | 4.98%                      | 0.34%               | 5.31%                    | 1.16%               | 6.20%                  | 3.91%                                    | 4.37%                          | 7.72%              | 8.93%                    |
| Jan 2024        | 4.67%                | 1.15%                         | 5.81%                      | 0.61%               | 6.43%                    | 1.03%               | 7.53%                  | 5.46%                                    | 5.55%                          | 9.24%              | 10.02%                   |
| 2024            | 4.69%                | 0.83%                         | 5.52%                      | 0.54%               | 6.06%                    | 1.22%               | 7.08%                  | 5.27%                                    | 5.31%                          | 8.31%              | 9.71%                    |
| Dec 2023        | 4.37%                | 1.12%                         | 5.50%                      | 0.58%               | 6.07%                    | 1.64%               | 7.20%                  | 5.20%                                    | 4.56%                          | 7.79%              | 9.76%                    |
| Nov 2023        | 4.29%                | 0.95%                         | 5.23%                      | 0.52%               | 5.75%                    | 1.48%               | 6.81%                  | 4.84%                                    | 4.69%                          | 7.66%              | 8.96%                    |
| Oct 2023        | 3.89%                | 1.35%                         | 5.23%                      | 0.51%               | 5.74%                    | 1.33%               | 7.05%                  | 4.20%                                    | 4.87%                          | 7.39%              | 8.77%                    |
| Sep 2023        | 4.11%                | 0.84%                         | 4.95%                      | 0.75%               | 5.70%                    | 1.44%               | 7.09%                  | 4.22%                                    | 4.67%                          | 7.04%              | 8.72%                    |
| Aug 2023        | 4.31%                | 0.85%                         | 5.16%                      | 0.88%               | 6.04%                    | 1.53%               | 7.12%                  | 4.64%                                    | 5.80%                          | 7.58%              | 9.21%                    |
| Jul 2023        | 3.96%                | 0.82%                         | 4.78%                      | 0.37%               | 5.16%                    | 1.01%               | 6.22%                  | 4.39%                                    | 4.48%                          | 6.61%              | 7.75%                    |
| Jun 2023        | 4.15%                | 0.77%                         | 4.92%                      | 0.37%               | 5.29%                    | 1.21%               | 6.49%                  | 4.30%                                    | 3.88%                          | 7.12%              | 8.04%                    |
| May 2023        | 4.21%                | 0.90%                         | 5.10%                      | 0.56%               | 5.66%                    | 1.11%               | 7.18%                  | 5.09%                                    | 3.95%                          | 6.96%              | 8.48%                    |
| Apr 2023        | 3.63%                | 0.83%                         | 4.46%                      | 0.50%               | 4.96%                    | 1.16%               | 6.36%                  | 3.62%                                    | 3.03%                          | 6.35%              | 7.95%                    |
| Mar 2023        | 4.12%                | 1.17%                         | 5.29%                      | 0.53%               | 5.82%                    | 1.37%               | 7.16%                  | 4.71%                                    | 4.46%                          | 7.11%              | 9.34%                    |
| Feb 2023        | 3.83%                | 0.81%                         | 4.64%                      | 0.41%               | 5.05%                    | 1.13%               | 6.24%                  | 4.05%                                    | 4.51%                          | 6.65%              | 6.53%                    |
| Jan 2023        | 4.39%                | 0.98%                         | 5.37%                      | 0.82%               | 6.19%                    | 1.32%               | 7.16%                  | 5.34%                                    | 5.49%                          | 9.19%              | 8.79%                    |
| 2023            | 4.11%                | 0.95%                         | 5.06%                      | 0.57%               | 5.63%                    | 1.32%               | 6.85%                  | 4.56%                                    | 4.54%                          | 7.29%              | 8.55%                    |
| Dec 2022        | 4.67%                | 1.21%                         | 5.88%                      | 1.11%               | 6.99%                    | 1.18%               | 8.10%                  | 6.21%                                    | 6.41%                          | 10.54%             | 9.73%                    |
| Nov 2022        | 3.66%                | 1.40%                         | 5.07%                      | 0.80%               | 5.86%                    | 1.13%               | 6.88%                  | 4.56%                                    | 5.11%                          | 8.32%              | 9.44%                    |
| Oct 2022        | 3.88%                | 0.90%                         | 4.78%                      | 0.83%               | 5.61%                    | 1.54%               | 6.42%                  | 4.63%                                    | 5.02%                          | 7.76%              | 8.58%                    |
| Sep 2022        | 4.13%                | 0.86%                         | 4.99%                      | 0.80%               | 5.79%                    | 1.50%               | 6.91%                  | 4.59%                                    | 4.64%                          | 8.02%              | 8.97%                    |
| Aug 2022        | 4.27%                | 0.78%                         | 5.05%                      | 1.05%               | 6.10%                    | 2.34%               | 7.08%                  | 4.71%                                    | 4.71%                          | 8.51%              | 9.22%                    |
| Jul 2022        | 4.19%                | 0.96%                         | 5.15%                      | 2.17%               | 7.32%                    | 1.59%               | 8.72%                  | 6.17%                                    | 5.75%                          | 9.61%              | 11.69%                   |
| Jun 2022        | 4.03%                | 0.92%                         | 4.96%                      | 2.09%               | 7.05%                    | 1.79%               | 8.69%                  | 5.75%                                    | 6.44%                          | 8.72%              | 9.52%                    |
| May 2022        | 4.03%                | 0.94%                         | 4.97%                      | 0.91%               | 5.89%                    | 1.51%               | 7.13%                  | 4.90%                                    | 5.43%                          | 6.38%              | 9.30%                    |
| Apr 2022        | 3.99%                | 0.82%                         | 4.81%                      | 1.98%               | 6.79%                    | 1.57%               | 8.71%                  | 5.34%                                    | 6.17%                          | 7.30%              | 9.74%                    |
| Mar 2022        | 3.97%                | 0.91%                         | 4.88%                      | 5.12%               | 10.01%                   | 2.46%               | 12.20%                 | 10.46%                                   | 9.72%                          | 10.96%             | 12.40%                   |
| Feb 2022        | 3.64%                | 0.82%                         | 4.46%                      | 3.12%               | 7.58%                    | 2.40%               | 9.30%                  | 6.93%                                    | 6.72%                          | 9.31%              | 9.32%                    |
| Jan 2022        | 3.50%                | 0.65%                         | 4.15%                      | 6.13%               | 10.28%                   | 3.50%               | 13.01%                 | 8.66%                                    | 8.93%                          | 12.20%             | 12.03%                   |
| 2022            | 4.00%                | 0.93%                         | 4.93%                      | 2.16%               | 7.09%                    | 1.87%               | 8.57%                  | 6.09%                                    | 6.25%                          | 8.97%              | 9.98%                    |
| Dec 2021        | 3.69%                | 0.80%                         | 4.49%                      | 2.99%               | 7.48%                    | 2.15%               | 9.26%                  | 6.43%                                    | 7.55%                          | 9.29%              | 8.40%                    |
| Nov 2021        | 4.15%                | 1.04%                         | 5.20%                      | 2.30%               | 7.49%                    | 2.18%               | 8.78%                  | 6.56%                                    | 7.49%                          | 8.98%              | 10.88%                   |
| Oct 2021        | 3.91%                | 0.97%                         | 4.89%                      | 1.51%               | 6.39%                    | 1.75%               | 7.75%                  | 4.64%                                    | 5.58%                          | 7.80%              | 9.62%                    |
| Sep 2021        | 3.59%                | 0.79%                         | 4.38%                      | 1.32%               | 5.70%                    | 1.72%               | 7.09%                  | 3.95%                                    | 4.78%                          | 7.56%              | 8.47%                    |
| Aug 2021        | 3.60%                | 0.72%                         | 4.31%                      | 1.19%               | 5.50%                    | 1.42%               | 7.07%                  | 3.89%                                    | 4.43%                          | 6.42%              | 8.66%                    |
| Jul 2021        | 3.55%                | 0.68%                         | 4.23%                      | 0.81%               | 5.03%                    | 1.12%               | 6.14%                  | 4.29%                                    | 4.39%                          | 6.72%              | 7.21%                    |
| Jun 2021        | 3.27%                | 0.66%                         | 3.93%                      | 0.59%               | 4.52%                    | 1.08%               | 5.79%                  | 3.15%                                    | 3.94%                          | 5.95%              | 6.13%                    |
| May 2021        | 2.80%                | 0.53%                         | 3.33%                      | 0.63%               | 3.96%                    | 1.05%               | 4.83%                  | 2.63%                                    | 3.36%                          | 5.37%              | 6.29%                    |
| Apr 2021        | 3.14%                | 0.48%                         | 3.62%                      | 0.77%               | 4.39%                    | 1.71%               | 5.55%                  | 2.13%                                    | 3.55%                          | 5.94%              | 6.41%                    |
| Mar 2021        | 3.18%                | 0.55%                         | 3.73%                      | 0.90%               | 4.63%                    | 1.52%               | 5.92%                  | 2.61%                                    | 3.99%                          | 5.68%              | 6.83%                    |
| Feb 2021        | 3.40%                | 0.76%                         | 4.16%                      | 2.33%               | 6.49%                    | 2.11%               | 7.86%                  | 3.38%                                    | 5.40%                          | 8.77%              | 11.32%                   |
| Jan 2021        | 3.74%                | 0.65%                         | 4.39%                      | 6.12%               | 10.52%                   | 4.78%               | 13.59%                 | 5.64%                                    | 7.51%                          | 12.14%             | 15.46%                   |
| 2021            | 3.51%                | 0.72%                         | 4.23%                      | 1.78%               | 6.01%                    | 1.88%               | 7.47%                  | 4.12%                                    | 5.17%                          | 7.56%              | 8.80%                    |