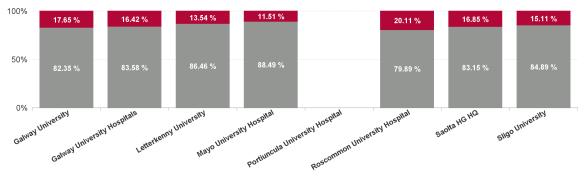

#### **Total COVID Absence Rate**

| Health Service Absence Rate -<br>by Care Group: Jul 2024 | Certified<br>absence | Self- certified<br>absence | Non Covid-19<br>absence | Covid-19<br>absence | Total<br>absence rate | % Non<br>Covid-19<br>absence | % Covid-19<br>absence |
|----------------------------------------------------------|----------------------|----------------------------|-------------------------|---------------------|-----------------------|------------------------------|-----------------------|
| Saolta University Hospital Care G                        | 5.81%                | 0.58%                      | 6.40%                   | 1.14%               | 7.53%                 | 84.90%                       | 15.10%                |
| Galway University                                        | 5.54%                | 0.53%                      | 6.07%                   | 1.30%               | 7.37%                 | 82.35%                       | 17.65%                |
| Galway University Hospitals                              | 4.93%                | 0.54%                      | 5.47%                   | 1.07%               | 6.54%                 | 83.58%                       | 16.42%                |
| Letterkenny University                                   | 6.22%                | 0.65%                      | 6.87%                   | 1.08%               | 7.95%                 | 86.46%                       | 13.54%                |
| Mayo University Hospital                                 | 6.98%                | 0.79%                      | 7.76%                   | 1.01%               | 8.77%                 | 88.49%                       | 11.51%                |
| Portiuncula University Hospital                          |                      |                            |                         |                     |                       |                              |                       |
| Roscommon University Hospital                            | 6.62%                | 0.77%                      | 7.39%                   | 1.86%               | 9.25%                 | 79.89%                       | 20.11%                |
| Saolta HG HQ                                             | 2.09%                | 0.13%                      | 2.22%                   | 0.45%               | 2.67%                 | 83.15%                       | 16.85%                |
| Sligo University                                         | 6.67%                | 0.46%                      | 7.14%                   | 1.27%               | 8.41%                 | 84.89%                       | 15.11%                |