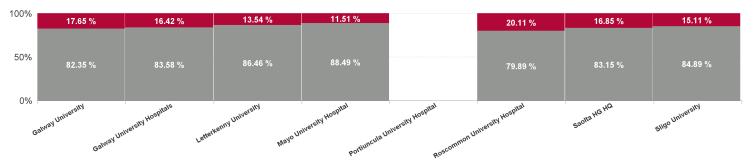

| Health Service Absence Rate -<br>by Care Group: Jul 2024 | Certified<br>absence | Self- certified<br>absence | Non Covid-19<br>absence | Covid-19<br>absence | Total<br>absence rate | % Non<br>Covid-19<br>absence | % Covid-19<br>absence |
|----------------------------------------------------------|----------------------|----------------------------|-------------------------|---------------------|-----------------------|------------------------------|-----------------------|
| Saolta University Hospital Care G                        | 5.81%                | 0.58%                      | 6.40%                   | 1.14%               | 7.53%                 | 84.90%                       | 15.10%                |
| Galway University                                        | 5.54%                | 0.53%                      | 6.07%                   | 1.30%               | 7.37%                 | 82.35%                       | 17.65%                |
| Galway University Hospitals                              | 4.93%                | 0.54%                      | 5.47%                   | 1.07%               | 6.54%                 | 83.58%                       | 16.42%                |
| Letterkenny University                                   | 6.22%                | 0.65%                      | 6.87%                   | 1.08%               | 7.95%                 | 86.46%                       | 13.54%                |
| Mayo University Hospital                                 | 6.98%                | 0.79%                      | 7.76%                   | 1.01%               | 8.77%                 | 88.49%                       | 11.51%                |
| Portiuncula University Hospital                          |                      |                            |                         |                     |                       |                              |                       |
| Roscommon University Hospital                            | 6.62%                | 0.77%                      | 7.39%                   | 1.86%               | 9.25%                 | 79.89%                       | 20.11%                |
| Saolta HG HQ                                             | 2.09%                | 0.13%                      | 2.22%                   | 0.45%               | 2.67%                 | 83.15%                       | 16.85%                |
| Sligo University                                         | 6.67%                | 0.46%                      | 7.14%                   | 1.27%               | 8.41%                 | 84.89%                       | 15.11%                |