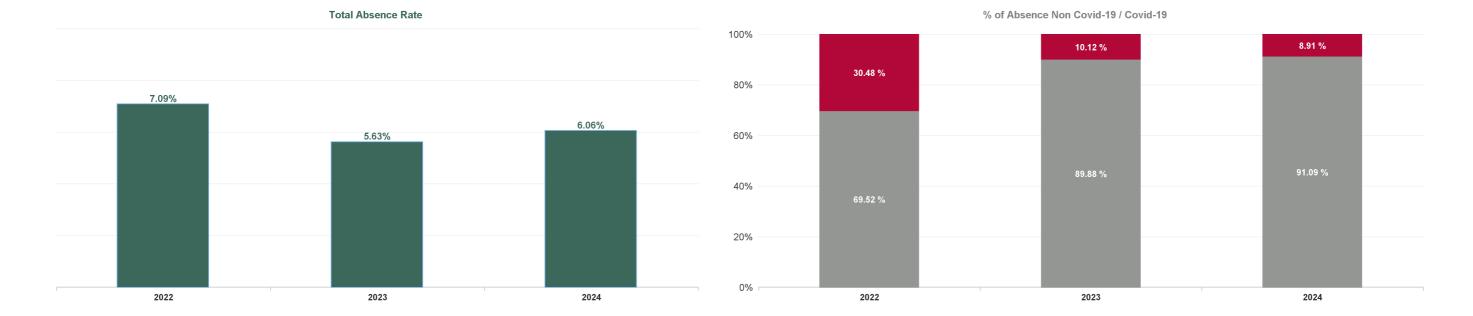

| Year /<br>Month | Certified<br>absence | Self-<br>certified<br>absence | Non<br>Covid-19<br>absence | Covid-19<br>absence | Total<br>absence<br>rate | Medical &<br>Dental | Nursing &<br>Midwifery | Health &<br>Social Care<br>Professionals | Management &<br>Administrative | General<br>Support | Patient &<br>Client Care |
|-----------------|----------------------|-------------------------------|----------------------------|---------------------|--------------------------|---------------------|------------------------|------------------------------------------|--------------------------------|--------------------|--------------------------|
| Jul 2024        | 5.81%                | 0.58%                         | 6.40%                      | 1.14%               | 7.53%                    | 1.50%               | 8.94%                  | 7.67%                                    | 7.31%                          | 9.57%              | 11.66%                   |
| Jun 2024        | 5.12%                | 0.81%                         | 5.93%                      | 0.94%               | 6.87%                    | 1.38%               | 7.83%                  | 6.42%                                    | 6.62%                          | 8.70%              | 10.89%                   |
| May 2024        | 4.53%                | 0.83%                         | 5.36%                      | 0.34%               | 5.70%                    | 1.18%               | 6.67%                  | 4.63%                                    | 4.51%                          | 7.88%              | 10.03%                   |
| Apr 2024        | 4.26%                | 0.80%                         | 5.06%                      | 0.24%               | 5.30%                    | 1.13%               | 6.29%                  | 4.56%                                    | 4.31%                          | 7.47%              | 8.24%                    |
| Mar 2024        | 4.37%                | 0.80%                         | 5.17%                      | 0.23%               | 5.40%                    | 1.16%               | 6.26%                  | 4.62%                                    | 4.84%                          | 7.58%              | 8.31%                    |
| Feb 2024        | 4.12%                | 0.86%                         | 4.98%                      | 0.34%               | 5.31%                    | 1.16%               | 6.20%                  | 3.91%                                    | 4.37%                          | 7.72%              | 8.93%                    |
| Jan 2024        | 4.67%                | 1.15%                         | 5.81%                      | 0.61%               | 6.43%                    | 1.03%               | 7.53%                  | 5.46%                                    | 5.55%                          | 9.24%              | 10.02%                   |
| 2024            | 4.69%                | 0.83%                         | 5.52%                      | 0.54%               | 6.06%                    | 1.22%               | 7.08%                  | 5.27%                                    | 5.31%                          | 8.31%              | 9.71%                    |
| Dec 2023        | 4.37%                | 1.12%                         | 5.50%                      | 0.58%               | 6.07%                    | 1.64%               | 7.20%                  | 5.20%                                    | 4.56%                          | 7.79%              | 9.76%                    |
| Nov 2023        | 4.29%                | 0.95%                         | 5.23%                      | 0.52%               | 5.75%                    | 1.48%               | 6.81%                  | 4.84%                                    | 4.69%                          | 7.66%              | 8.96%                    |
| Oct 2023        | 3.89%                | 1.35%                         | 5.23%                      | 0.51%               | 5.74%                    | 1.33%               | 7.05%                  | 4.20%                                    | 4.87%                          | 7.39%              | 8.77%                    |
| Sep 2023        | 4.11%                | 0.84%                         | 4.95%                      | 0.75%               | 5.70%                    | 1.44%               | 7.09%                  | 4.22%                                    | 4.67%                          | 7.04%              | 8.72%                    |
| Aug 2023        | 4.31%                | 0.85%                         | 5.16%                      | 0.88%               | 6.04%                    | 1.53%               | 7.12%                  | 4.64%                                    | 5.80%                          | 7.58%              | 9.21%                    |
| Jul 2023        | 3.96%                | 0.82%                         | 4.78%                      | 0.37%               | 5.16%                    | 1.01%               | 6.22%                  | 4.39%                                    | 4.48%                          | 6.61%              | 7.75%                    |
| Jun 2023        | 4.15%                | 0.77%                         | 4.92%                      | 0.37%               | 5.29%                    | 1.21%               | 6.49%                  | 4.30%                                    | 3.88%                          | 7.12%              | 8.04%                    |
| May 2023        | 4.21%                | 0.90%                         | 5.10%                      | 0.56%               | 5.66%                    | 1.11%               | 7.18%                  | 5.09%                                    | 3.95%                          | 6.96%              | 8.48%                    |
| Apr 2023        | 3.63%                | 0.83%                         | 4.46%                      | 0.50%               | 4.96%                    | 1.16%               | 6.36%                  | 3.62%                                    | 3.03%                          | 6.35%              | 7.95%                    |
| Mar 2023        | 4.12%                | 1.17%                         | 5.29%                      | 0.53%               | 5.82%                    | 1.37%               | 7.16%                  | 4.71%                                    | 4.46%                          | 7.11%              | 9.34%                    |
| Feb 2023        | 3.83%                | 0.81%                         | 4.64%                      | 0.41%               | 5.05%                    | 1.13%               | 6.24%                  | 4.05%                                    | 4.51%                          | 6.65%              | 6.53%                    |
| Jan 2023        | 4.39%                | 0.98%                         | 5.37%                      | 0.82%               | 6.19%                    | 1.32%               | 7.16%                  | 5.34%                                    | 5.49%                          | 9.19%              | 8.79%                    |
| 2023            | 4.11%                | 0.95%                         | 5.06%                      | 0.57%               | 5.63%                    | 1.32%               | 6.85%                  | 4.56%                                    | 4.54%                          | 7.29%              | 8.55%                    |
| Dec 2022        | 4.67%                | 1.21%                         | 5.88%                      | 1.11%               | 6.99%                    | 1.18%               | 8.10%                  | 6.21%                                    | 6.41%                          | 10.54%             | 9.73%                    |
| Nov 2022        | 3.66%                | 1.40%                         | 5.07%                      | 0.80%               | 5.86%                    | 1.13%               | 6.88%                  | 4.56%                                    | 5.11%                          | 8.32%              | 9.44%                    |
| Oct 2022        | 3.88%                | 0.90%                         | 4.78%                      | 0.83%               | 5.61%                    | 1.54%               | 6.42%                  | 4.63%                                    | 5.02%                          | 7.76%              | 8.58%                    |
| Sep 2022        | 4.13%                | 0.86%                         | 4.99%                      | 0.80%               | 5.79%                    | 1.50%               | 6.91%                  | 4.59%                                    | 4.64%                          | 8.02%              | 8.97%                    |
| Aug 2022        | 4.27%                | 0.78%                         | 5.05%                      | 1.05%               | 6.10%                    | 2.34%               | 7.08%                  | 4.71%                                    | 4.71%                          | 8.51%              | 9.22%                    |
| Jul 2022        | 4.19%                | 0.96%                         | 5.15%                      | 2.17%               | 7.32%                    | 1.59%               | 8.72%                  | 6.17%                                    | 5.75%                          | 9.61%              | 11.69%                   |
| Jun 2022        | 4.03%                | 0.92%                         | 4.96%                      | 2.09%               | 7.05%                    | 1.79%               | 8.69%                  | 5.75%                                    | 6.44%                          | 8.72%              | 9.52%                    |
| May 2022        | 4.03%                | 0.94%                         | 4.97%                      | 0.91%               | 5.89%                    | 1.51%               | 7.13%                  | 4.90%                                    | 5.43%                          | 6.38%              | 9.30%                    |
| Apr 2022        | 3.99%                | 0.82%                         | 4.81%                      | 1.98%               | 6.79%                    | 1.57%               | 8.71%                  | 5.34%                                    | 6.17%                          | 7.30%              | 9.74%                    |
| Mar 2022        | 3.97%                | 0.91%                         | 4.88%                      | 5.12%               | 10.01%                   | 2.46%               | 12.20%                 | 10.46%                                   | 9.72%                          | 10.96%             | 12.40%                   |
| Feb 2022        | 3.64%                | 0.82%                         | 4.46%                      | 3.12%               | 7.58%                    | 2.40%               | 9.30%                  | 6.93%                                    | 6.72%                          | 9.31%              | 9.32%                    |
| Jan 2022        | 3.50%                | 0.65%                         | 4.15%                      | 6.13%               | 10.28%                   | 3.50%               | 13.01%                 | 8.66%                                    | 8.93%                          | 12.20%             | 12.03%                   |
| 2022            | 4.00%                | 0.93%                         | 4.93%                      | 2.16%               | 7.09%                    | 1.87%               | 8.57%                  | 6.09%                                    | 6.25%                          | 8.97%              | 9.98%                    |
| Dec 2021        | 3.69%                | 0.80%                         | 4.49%                      | 2.99%               | 7.48%                    | 2.15%               | 9.26%                  | 6.43%                                    | 7.55%                          | 9.29%              | 8.40%                    |
| Nov 2021        | 4.15%                | 1.04%                         | 5.20%                      | 2.30%               | 7.49%                    | 2.18%               | 8.78%                  | 6.56%                                    | 7.49%                          | 8.98%              | 10.88%                   |
| Oct 2021        | 3.91%                | 0.97%                         | 4.89%                      | 1.51%               | 6.39%                    | 1.75%               | 7.75%                  | 4.64%                                    | 5.58%                          | 7.80%              | 9.62%                    |
| Sep 2021        | 3.59%                | 0.79%                         | 4.38%                      | 1.32%               | 5.70%                    | 1.72%               | 7.09%                  | 3.95%                                    | 4.78%                          | 7.56%              | 8.47%                    |
| Aug 2021        | 3.60%                | 0.72%                         | 4.31%                      | 1.19%               | 5.50%                    | 1.42%               | 7.07%                  | 3.89%                                    | 4.43%                          | 6.42%              | 8.66%                    |
| Jul 2021        | 3.55%                | 0.68%                         | 4.23%                      | 0.81%               | 5.03%                    | 1.12%               | 6.14%                  | 4.29%                                    | 4.39%                          | 6.72%              | 7.21%                    |
| Jun 2021        | 3.27%                | 0.66%                         | 3.93%                      | 0.59%               | 4.52%                    | 1.08%               | 5.79%                  | 3.15%                                    | 3.94%                          | 5.95%              | 6.13%                    |
| May 2021        | 2.80%                | 0.53%                         | 3.33%                      | 0.63%               | 3.96%                    | 1.05%               | 4.83%                  | 2.63%                                    | 3.36%                          | 5.37%              | 6.29%                    |
| Apr 2021        | 3.14%                | 0.48%                         | 3.62%                      | 0.77%               | 4.39%                    | 1.71%               | 5.55%                  | 2.13%                                    | 3.55%                          | 5.94%              | 6.41%                    |
| Mar 2021        | 3.18%                | 0.55%                         | 3.73%                      | 0.90%               | 4.63%                    | 1.52%               | 5.92%                  | 2.61%                                    | 3.99%                          | 5.68%              | 6.83%                    |
| Feb 2021        | 3.40%                | 0.76%                         | 4.16%                      | 2.33%               | 6.49%                    | 2.11%               | 7.86%                  | 3.38%                                    | 5.40%                          | 8.77%              | 11.32%                   |
| Jan 2021        | 3.74%                | 0.65%                         | 4.39%                      | 6.12%               | 10.52%                   | 4.78%               | 13.59%                 | 5.64%                                    | 7.51%                          | 12.14%             | 15.46%                   |
| 2021            | 3.51%                | 0.72%                         | 4.23%                      | 1.78%               | 6.01%                    | 1.88%               | 7.47%                  | 4.12%                                    | 5.17%                          | 7.56%              | 8.80%                    |