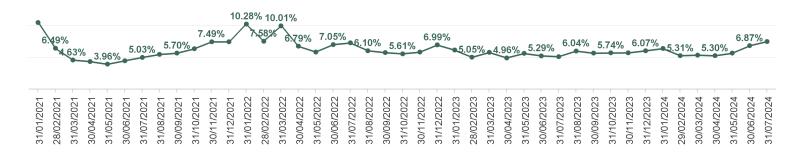

### **Total Absence Rate**

| Year /<br>Month | Certified<br>absence | Self-<br>certified<br>absence | Non<br>Covid-19<br>absence | Covid-19<br>absence | Total<br>absence<br>rate | Medical &<br>Dental | Nursing &<br>Midwifery | Health &<br>Social Care<br>Professionals | Management &<br>Administrative | General<br>Support | Patient &<br>Client Care |
|-----------------|----------------------|-------------------------------|----------------------------|---------------------|--------------------------|---------------------|------------------------|------------------------------------------|--------------------------------|--------------------|--------------------------|
| Jul 2024        | 5.81%                | 0.58%                         | 6.40%                      | 1.14%               | 7.53%                    | 1.50%               | 8.94%                  | 7.67%                                    | 7.31%                          | 9.57%              | 11.66%                   |
| Jun 2024        | 5.12%                | 0.81%                         | 5.93%                      | 0.94%               | 6.87%                    | 1.38%               | 7.83%                  | 6.42%                                    | 6.62%                          | 8.70%              | 10.89%                   |
| May 2024        | 4.53%                | 0.83%                         | 5.36%                      | 0.34%               | 5.70%                    | 1.18%               | 6.67%                  | 4.63%                                    | 4.51%                          | 7.88%              | 10.03%                   |
| Apr 2024        | 4.26%                | 0.80%                         | 5.06%                      | 0.24%               | 5.30%                    | 1.13%               | 6.29%                  | 4.56%                                    | 4.31%                          | 7.47%              | 8.24%                    |
| Mar 2024        | 4.37%                | 0.80%                         | 5.17%                      | 0.23%               | 5.40%                    | 1.16%               | 6.26%                  | 4.62%                                    | 4.84%                          | 7.58%              | 8.31%                    |
| Feb 2024        | 4.12%                | 0.86%                         | 4.98%                      | 0.34%               | 5.31%                    | 1.16%               | 6.20%                  | 3.91%                                    | 4.37%                          | 7.72%              | 8.93%                    |
| Jan 2024        | 4.67%                | 1.15%                         | 5.81%                      | 0.61%               | 6.43%                    | 1.03%               | 7.53%                  | 5.46%                                    | 5.55%                          | 9.24%              | 10.02%                   |
| 2024            | 4.69%                | 0.83%                         | 5.52%                      | 0.54%               | 6.06%                    | 1.22%               | 7.08%                  | 5.27%                                    | 5.31%                          | 8.31%              | 9.71%                    |
| Dec 2023        | 4.37%                | 1.12%                         | 5.50%                      | 0.58%               | 6.07%                    | 1.64%               | 7.20%                  | 5.20%                                    | 4.56%                          | 7.79%              | 9.76%                    |
| Nov 2023        | 4.29%                | 0.95%                         | 5.23%                      | 0.52%               | 5.75%                    | 1.48%               | 6.81%                  | 4.84%                                    | 4.69%                          | 7.66%              | 8.96%                    |
| Oct 2023        | 3.89%                | 1.35%                         | 5.23%                      | 0.51%               | 5.74%                    | 1.33%               | 7.05%                  | 4.20%                                    | 4.87%                          | 7.39%              | 8.77%                    |
| Sep 2023        | 4.11%                | 0.84%                         | 4.95%                      | 0.75%               | 5.70%                    | 1.44%               | 7.09%                  | 4.22%                                    | 4.67%                          | 7.04%              | 8.72%                    |
| Aug 2023        | 4.31%                | 0.85%                         | 5.16%                      | 0.88%               | 6.04%                    | 1.53%               | 7.12%                  | 4.64%                                    | 5.80%                          | 7.58%              | 9.21%                    |
| Jul 2023        | 3.96%                | 0.82%                         | 4.78%                      | 0.37%               | 5.16%                    | 1.01%               | 6.22%                  | 4.39%                                    | 4.48%                          | 6.61%              | 7.75%                    |
| Jun 2023        | 4.15%                | 0.77%                         | 4.92%                      | 0.37%               | 5.29%                    | 1.21%               | 6.49%                  | 4.30%                                    | 3.88%                          | 7.12%              | 8.04%                    |
| May 2023        | 4.21%                | 0.90%                         | 5.10%                      | 0.56%               | 5.66%                    | 1.11%               | 7.18%                  | 5.09%                                    | 3.95%                          | 6.96%              | 8.48%                    |
| Apr 2023        | 3.63%                | 0.83%                         | 4.46%                      | 0.50%               | 4.96%                    | 1.16%               | 6.36%                  | 3.62%                                    | 3.03%                          | 6.35%              | 7.95%                    |
| Mar 2023        | 4.12%                | 1.17%                         | 5.29%                      | 0.53%               | 5.82%                    | 1.37%               | 7.16%                  | 4.71%                                    | 4.46%                          | 7.11%              | 9.34%                    |
| Feb 2023        | 3.83%                | 0.81%                         | 4.64%                      | 0.41%               | 5.05%                    | 1.13%               | 6.24%                  | 4.05%                                    | 4.51%                          | 6.65%              | 6.53%                    |
| Jan 2023        | 4.39%                | 0.98%                         | 5.37%                      | 0.82%               | 6.19%                    | 1.32%               | 7.16%                  | 5.34%                                    | 5.49%                          | 9.19%              | 8.79%                    |
| 2023            | 4.11%                | 0.95%                         | 5.06%                      | 0.57%               | 5.63%                    | 1.32%               | 6.85%                  | 4.56%                                    | 4.54%                          | 7.29%              | 8.55%                    |
| Dec 2022        | 4.67%                | 1.21%                         | 5.88%                      | 1.11%               | 6.99%                    | 1.18%               | 8.10%                  | 6.21%                                    | 6.41%                          | 10.54%             | 9.73%                    |
| Nov 2022        | 3.66%                | 1.40%                         | 5.07%                      | 0.80%               | 5.86%                    | 1.13%               | 6.88%                  | 4.56%                                    | 5.11%                          | 8.32%              | 9.44%                    |
| Oct 2022        | 3.88%                | 0.90%                         | 4.78%                      | 0.83%               | 5.61%                    | 1.54%               | 6.42%                  | 4.63%                                    | 5.02%                          | 7.76%              | 8.58%                    |
| Sep 2022        | 4.13%                | 0.86%                         | 4.99%                      | 0.80%               | 5.79%                    | 1.50%               | 6.91%                  | 4.59%                                    | 4.64%                          | 8.02%              | 8.97%                    |
| Aug 2022        | 4.27%                | 0.78%                         | 5.05%                      | 1.05%               | 6.10%                    | 2.34%               | 7.08%                  | 4.71%                                    | 4.71%                          | 8.51%              | 9.22%                    |
| Jul 2022        | 4.19%                | 0.96%                         | 5.15%                      | 2.17%               | 7.32%                    | 1.59%               | 8.72%                  | 6.17%                                    | 5.75%                          | 9.61%              | 11.69%                   |
| Jun 2022        | 4.03%                | 0.92%                         | 4.96%                      | 2.09%               | 7.05%                    | 1.79%               | 8.69%                  | 5.75%                                    | 6.44%                          | 8.72%              | 9.52%                    |
| May 2022        | 4.03%                | 0.94%                         | 4.97%                      | 0.91%               | 5.89%                    | 1.51%               | 7.13%                  | 4.90%                                    | 5.43%                          | 6.38%              | 9.30%                    |
| Apr 2022        | 3.99%                | 0.82%                         | 4.81%                      | 1.98%               | 6.79%                    | 1.57%               | 8.71%                  | 5.34%                                    | 6.17%                          | 7.30%              | 9.74%                    |
| Mar 2022        | 3.97%                | 0.91%                         | 4.88%                      | 5.12%               | 10.01%                   | 2.46%               | 12.20%                 | 10.46%                                   | 9.72%                          | 10.96%             | 12.40%                   |
| Feb 2022        | 3.64%                | 0.82%                         | 4.46%                      | 3.12%               | 7.58%                    | 2.40%               | 9.30%                  | 6.93%                                    | 6.72%                          | 9.31%              | 9.32%                    |
| Jan 2022        | 3.50%                | 0.65%                         | 4.15%                      | 6.13%               | 10.28%                   | 3.50%               | 13.01%                 | 8.66%                                    | 8.93%                          | 12.20%             | 12.03%                   |
| 2022            | 4.00%                | 0.93%                         | 4.93%                      | 2.16%               | 7.09%                    | 1.87%               | 8.57%                  | 6.09%                                    | 6.25%                          | 8.97%              | 9.98%                    |
| Dec 2021        | 3.69%                | 0.80%                         | 4.49%                      | 2.99%               | 7.48%                    | 2.15%               | 9.26%                  | 6.43%                                    | 7.55%                          | 9.29%              | 8.40%                    |
| Nov 2021        | 4.15%                | 1.04%                         | 5.20%                      | 2.30%               | 7.49%                    | 2.18%               | 8.78%                  | 6.56%                                    | 7.49%                          | 8.98%              | 10.88%                   |
| Oct 2021        | 3.91%                | 0.97%                         | 4.89%                      | 1.51%               | 6.39%                    | 1.75%               | 7.75%                  | 4.64%                                    | 5.58%                          | 7.80%              | 9.62%                    |
| Sep 2021        | 3.59%                | 0.79%                         | 4.38%                      | 1.32%               | 5.70%                    | 1.72%               | 7.09%                  | 3.95%                                    | 4.78%                          | 7.56%              | 8.47%                    |
| Aug 2021        | 3.60%                | 0.72%                         | 4.31%                      | 1.19%               | 5.50%                    | 1.42%               | 7.07%                  | 3.89%                                    | 4.43%                          | 6.42%              | 8.66%                    |
| Jul 2021        | 3.55%                | 0.68%                         | 4.23%                      | 0.81%               | 5.03%                    | 1.12%               | 6.14%                  | 4.29%                                    | 4.39%                          | 6.72%              | 7.21%                    |
| Jun 2021        | 3.27%                | 0.66%                         | 3.93%                      | 0.59%               | 4.52%                    | 1.08%               | 5.79%                  | 3.15%                                    | 3.94%                          | 5.95%              | 6.13%                    |
| May 2021        | 2.80%                | 0.53%                         | 3.33%                      | 0.63%               | 3.96%                    | 1.05%               | 4.83%                  | 2.63%                                    | 3.36%                          | 5.37%              | 6.29%                    |
| Apr 2021        | 3.14%                | 0.48%                         | 3.62%                      | 0.77%               | 4.39%                    | 1.71%               | 5.55%                  | 2.13%                                    | 3.55%                          | 5.94%              | 6.41%                    |
| Mar 2021        | 3.18%                | 0.55%                         | 3.73%                      | 0.90%               | 4.63%                    | 1.52%               | 5.92%                  | 2.61%                                    | 3.99%                          | 5.68%              | 6.83%                    |
| Feb 2021        | 3.40%                | 0.76%                         | 4.16%                      | 2.33%               | 6.49%                    | 2.11%               | 7.86%                  | 3.38%                                    | 5.40%                          | 8.77%              | 11.32%                   |
| Jan 2021        | 3.74%                | 0.65%                         | 4.39%                      | 6.12%               | 10.52%                   | 4.78%               | 13.59%                 | 5.64%                                    | 7.51%                          | 12.14%             | 15.46%                   |
| 2021            | 3.51%                | 0.72%                         | 4.23%                      | 1.78%               | 6.01%                    | 1.88%               | 7.47%                  | 4.12%                                    | 5.17%                          | 7.56%              | 8.80%                    |