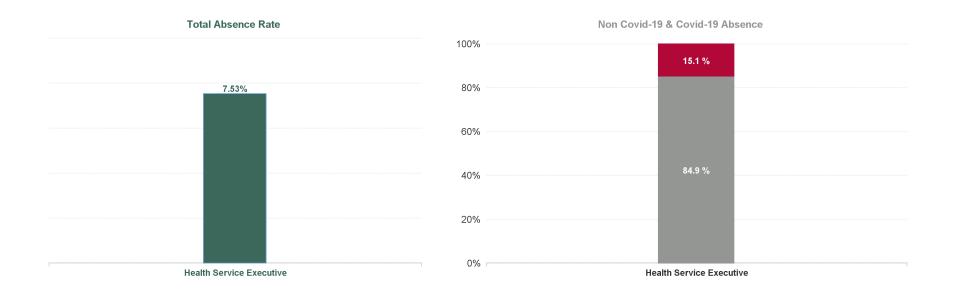

|                          |
| Sligo University                                     | 6.67%                | 0.46%                         | 7.14%                      | 1.27%               | 8.41%                    | 1.79%               | 8.47%                  | 9.21%                                           | 6.75%                                  | 12.76%             | 14.23%                   |
| Health Service Executive                             | 5.81%                | 0.58%                         | 6.40%                      | 1.14%               | 7.53%                    | 1.50%               | 8.94%                  | 7.67%                                           | 7.31%                                  | 9.57%              | 11.66%                   |



| Health Service Absence Rate - by<br>Staff Category: Jul 2024 | Certified<br>absence | Self-<br>certified<br>absence | Non<br>Covid-19<br>absence | Covid-19<br>absence | Total<br>absence<br>rate | % Non<br>Covid-19<br>absence | %<br>Covid-19<br>absence |
|--------------------------------------------------------------|----------------------|-------------------------------|----------------------------|---------------------|--------------------------|------------------------------|--------------------------|
| Galway University                                            | 5.54%                | 0.53%                         | 6.07%                      | 1.30%               | 7.37%                    | 82.35%                       | 17.65%                   |
| Medical & Dental