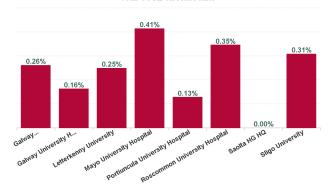

| Health Service Absence Rate - by Care<br>Group: Apr 2024 | Certified<br>absence | Self- certified<br>absence | Non Covid-19<br>absence | Covid-19<br>absence | Total absence<br>rate | % Non<br>Covid-19<br>absence | % Covid-19<br>absence |
|----------------------------------------------------------|----------------------|----------------------------|-------------------------|---------------------|-----------------------|------------------------------|-----------------------|
| Saolta University Hospital Care Group                    | 4.26%                | 0.80%                      | 5.06%                   | 0.24%               | 5.30%                 | 95.51%                       | 4.49%                 |
| Galway University                                        | 3.58%                | 0.55%                      | 4.13%                   | 0.26%               | 4.39%                 | 94.08%                       | 5.92%                 |
| Galway University Hospitals                              | 3.38%                | 0.85%                      | 4.23%                   | 0.16%               | 4.39%                 | 96.30%                       | 3.70%                 |
| Letterkenny University                                   | 6.36%                | 0.80%                      | 7.16%                   | 0.25%               | 7.41%                 | 96.64%                       | 3.36%                 |
| Mayo University Hospital                                 | 3.75%                | 1.10%                      | 4.84%                   | 0.41%               | 5.25%                 | 92.13%                       | 7.87%                 |
| Portiuncula University Hospital                          | 1.41%                | 0.82%                      | 2.24%                   | 0.13%               | 2.36%                 | 94.59%                       | 5.41%                 |
| Roscommon University Hospital                            | 3.68%                | 1.23%                      | 4.91%                   | 0.35%               | 5.26%                 | 93.43%                       | 6.57%                 |
| Saolta HG HQ                                             | 0.68%                | 0.19%                      | 0.87%                   | 0.00%               | 0.87%                 | 100.00%                      | 0.00%                 |
| Sligo University                                         | 6.48%                | 0.49%                      | 6.96%                   | 0.31%               | 7.27%                 | 95.77%                       | 4.23%                 |

| Health Service Absence Rate - by Staff<br>Category & Hospital: Apr 2024 | Non<br>Covid-19<br>absence | Covid-19<br>absence | Total<br>absence<br>rate | Medical &<br>Dental | Nursing &<br>Midwifery | Health &<br>Social Care<br>Professionals | Management<br>&<br>Administrative | General<br>Support | Pati<br>Clien |
|-------------------------------------------------------------------------|----------------------------|---------------------|--------------------------|---------------------|------------------------|------------------------------------------|-----------------------------------|--------------------|---------------|
| Saolta University Hospital Care Group                                   | 5.06%                      | 0.24%               | 0.24%                    | 0.06%               | 0.37%                  | 0.16%                                    | 0.07%                             | 0.22%              |               |
| Galway University                                                       | 4.13%                      | 0.26%               | 4.39%                    | 0.00%               | 0.80%                  | 0.00%                                    | 0.00%                             | 0.00%              |               |
| Galway University Hospitals                                             | 4.23%                      | 0.16%               | 4.39%                    | 0.00%               | 0.23%                  | 0.06%                                    | 0.14%                             | 0.22%              |               |
| Letterkenny University                                                  | 7.16%                      | 0.25%               | 7.41%                    | 0.00%               | 0.37%                  | 0.66%                                    | 0.00%                             | 0.27%              |               |
| Mayo University Hospital                                                | 4.84%                      | 0.41%               | 5.25%                    | 0.45%               | 0.50%                  | 0.25%                                    | 0.07%                             | 0.00%              |               |
| Portiuncula University Hospital                                         | 2.24%                      | 0.13%               | 2.36%                    | 0.00%               | 0.25%                  | 0.00%                                    | 0.00%                             | 0.00%              |               |
| Roscommon University Hospital                                           | 4.91%                      | 0.35%               | 5.26%                    | 0.29%               | 0.75%                  | 0.00%                                    | 0.00%                             | 0.00%              |               |
| Saolta HG HQ                                                            | 0.87%                      | 0.00%               | 0.87%                    | 0.00%               | 0.00%                  | 0.00%                                    | 0.00%                             |                    |               |
| Sligo University                                                        | 6.96%                      | 0.31%               | 7.27%                    | 0.00%               | 0.48%                  | 0.07%                                    | 0.05%                             | 0.45%              |               |