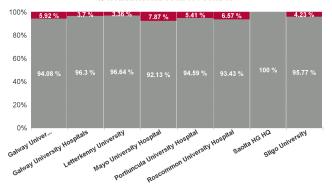

| Health Service Absence Rate - by Care<br>Group: Apr 2024 | Certified<br>absence | Self- certified<br>absence | Non Covid-19<br>absence | Covid-19<br>absence | Total absence<br>rate | % Non<br>Covid-19<br>absence | % Covid-19<br>absence |
|----------------------------------------------------------|----------------------|----------------------------|-------------------------|---------------------|-----------------------|------------------------------|-----------------------|
| Saolta University Hospital Care Group                    | 4.26%                | 0.80%                      | 5.06%                   | 0.24%               | 5.30%                 | 95.51%                       | 4.49%                 |
| Galway University                                        | 3.58%                | 0.55%                      | 4.13%                   | 0.26%               | 4.39%                 | 94.08%                       | 5.92%                 |
| Galway University Hospitals                              | 3.38%                | 0.85%                      | 4.23%                   | 0.16%               | 4.39%                 | 96.30%                       | 3.70%                 |
| Letterkenny University                                   | 6.36%                | 0.80%                      | 7.16%                   | 0.25%               | 7.41%                 | 96.64%                       | 3.36%                 |
| Mayo University Hospital                                 | 3.75%                | 1.10%                      | 4.84%                   | 0.41%               | 5.25%                 | 92.13%                       | 7.87%                 |
| Portiuncula University Hospital                          | 1.41%                | 0.82%                      | 2.24%                   | 0.13%               | 2.36%                 | 94.59%                       | 5.41%                 |
| Roscommon University Hospital                            | 3.68%                | 1.23%                      | 4.91%                   | 0.35%               | 5.26%                 | 93.43%                       | 6.57%                 |
| Saolta HG HQ                                             | 0.68%                | 0.19%                      | 0.87%                   | 0.00%               | 0.87%                 | 100.00%                      | 0.00%                 |
| Sligo University                                         | 6.48%                | 0.49%                      | 6.96%                   | 0.31%               | 7.27%                 | 95.77%                       | 4.23%                 |