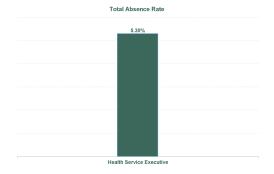

| Year /<br>Month | Certified<br>absence | Self-<br>certified<br>absence | Non<br>Covid-19<br>absence | Covid-19<br>absence | Total<br>absence<br>rate | Galway<br>University<br>Hospitals | Letterkenny<br>University<br>Hospital | Mayo<br>University<br>Hospital | Merlin Park<br>Hospital | Orthodontic<br>Service (Merlin<br>Park) | Our Lady's<br>Hospital<br>(Manorhamilto<br>n) | Portiuncula<br>University<br>Hospital | Roscommon<br>University<br>Hospital | Sligo<br>University<br>Hospital | West North<br>West Hospital<br>Group | Saolta<br>University<br>Hospital<br>Care<br>Group |
|-----------------|----------------------|-------------------------------|----------------------------|---------------------|--------------------------|-----------------------------------|---------------------------------------|--------------------------------|-------------------------|-----------------------------------------|-----------------------------------------------|---------------------------------------|-------------------------------------|---------------------------------|--------------------------------------|---------------------------------------------------|
| Apr 2024        | 4.26%                | 0.80%                         | 5.06%                      | 0.24%               | 5.30%                    | 4.39%                             | 7.41%                                 | 5.25%                          | 4.33%                   | 6.19%                                   | 6.30%                                         | 2.36%                                 | 5.26%                               | 7.32%                           | 0.87%                                | 5.30%                                             |
| Mar 2024        | 4.37%                | 0.80%                         | 5.17%                      | 0.23%               | 5.40%                    | 4.09%                             | 7.87%                                 | 5.33%                          |                         |                                         |                                               | 1.67%                                 | 6.75%                               | 7.81%                           |                                      | 5.40%                                             |
| Feb 2024        | 4.12%                | 0.86%                         | 4.98%                      | 0.34%               | 5.31%                    | 3.93%                             | 7.11%                                 | 5.71%                          |                         |                                         |                                               | 2.27%                                 | 6.16%                               | 7.83%                           |                                      | 5.31%                                             |
| Jan 2024        | 4.67%                | 1.15%                         | 5.81%                      | 0.61%               | 6.43%                    | 5.18%                             | 8.79%                                 | 6.98%                          |                         |                                         |                                               | 2.97%                                 | 6.19%                               | 8.04%                           |                                      | 6.43%                                             |
| 2024            | 4.35%                | 0.90%                         | 5.26%                      | 0.35%               | 5.61%                    | 4.40%                             | 7.81%                                 | 5.82%                          | 4.33%                   | 6.19%                                   | 6.30%                                         | 2.32%                                 | 6.09%                               | 7.76%                           | 0.87%                                | 5.61%                                             |
| Dec 2023        | 4.37%                | 1.12%                         | 5.50%                      | 0.58%               | 6.07%                    | 4.50%                             | 9.53%                                 | 5.65%                          |                         |                                         |                                               | 2.43%                                 | 6.43%                               | 8.71%                           |                                      | 6.07%                                             |
| Nov 2023        | 4.29%                | 0.95%                         | 5.23%                      | 0.52%               | 5.75%                    | 4.91%                             | 7.27%                                 | 5.60%                          |                         |                                         |                                               | 2.63%                                 | 5.77%                               | 7.71%                           |                                      | 5.75%                                             |
| Oct 2023        | 3.89%                | 1.35%                         | 5.23%                      | 0.51%               | 5.74%                    | 4.65%                             | 7.62%                                 | 6.08%                          |                         |                                         |                                               | 2.99%                                 | 6.00%                               | 7.29%                           |                                      | 5.74%                                             |
| Sep 2023        | 4.11%                | 0.84%                         | 4.95%                      | 0.75%               | 5.70%                    | 4.68%                             | 7.78%                                 | 5.79%                          |                         |                                         |                                               | 2.88%                                 | 4.85%                               | 7.55%                           |                                      | 5.70%                                             |
| Aug 2023        | 4.31%                | 0.85%                         | 5.16%                      | 0.88%               | 6.04%                    | 5.28%                             | 7.62%                                 | 6.36%                          |                         |                                         |                                               | 2.69%                                 | 4.58%                               | 7.95%                           |                                      | 6.04%                                             |
| Jul 2023        | 3.96%                | 0.82%                         | 4.78%                      | 0.37%               | 5.16%                    | 4.50%                             | 6.51%                                 | 5.90%                          |                         |                                         |                                               | 2.92%                                 | 4.63%                               | 6.01%                           |                                      | 5.16%                                             |
| Jun 2023        | 4.15%                | 0.77%                         | 4.92%                      | 0.37%               | 5.29%                    | 4.56%                             | 6.85%                                 | 6.36%                          |                         |                                         |                                               | 2.23%                                 | 4.07%                               | 6.46%                           |                                      | 5.29%                                             |
| May 2023        | 4.21%                | 0.90%                         | 5.10%                      | 0.56%               | 5.66%                    | 5.06%                             | 7.30%                                 | 6.04%                          |                         |                                         |                                               | 2.76%                                 | 5.20%                               | 6.51%                           |                                      | 5.66%                                             |
| Apr 2023        | 3.63%                | 0.83%                         | 4.46%                      | 0.50%               | 4.96%                    | 4.16%                             | 7.29%                                 | 5.32%                          |                         |                                         |                                               | 1.88%                                 | 4.50%                               | 6.06%                           |                                      | 4.96%                                             |
| Mar 2023        | 4.12%                | 1.17%                         | 5.29%                      | 0.53%               | 5.82%                    | 4.80%                             | 7.97%                                 | 5.19%                          |                         |                                         |                                               | 4.73%                                 | 5.17%                               | 7.02%                           |                                      | 5.82%                                             |
| Feb 2023        | 3.83%                | 0.81%                         | 4.64%                      | 0.41%               | 5.05%                    | 4.02%                             | 7.31%                                 | 4.67%                          |                         |                                         |                                               | 1.09%                                 | 5.26%                               | 6.17%                           |                                      | 5.05%                                             |
| Jan 2023        | 4.39%                | 0.98%                         | 5.37%                      | 0.82%               | 6.19%                    | 5.63%                             | 8.60%                                 | 5.85%                          |                         |                                         |                                               | 1.89%                                 | 5.37%                               | 7.48%                           |                                      | 6.19%                                             |
| 2023            | 4.11%                | 0.95%                         | 5.06%                      | 0.57%               | 5.63%                    | 4.73%                             | 7.64%                                 | 5.74%                          |                         |                                         |                                               | 2.69%                                 | 5.16%                               | 7.09%                           |                                      | 5.63%                                             |
| Dec 2022        | 4.67%                | 1.21%                         | 5.88%                      | 1.11%               | 6.99%                    | 6.09%                             | 10.27%                                | 6.02%                          |                         |                                         |                                               | 2.38%                                 | 6.94%                               | 8.99%                           |                                      | 6.99%                                             |
| Nov 2022        | 3.66%                | 1.40%                         | 5.07%                      | 0.80%               | 5.86%                    | 4.66%                             | 8.50%                                 | 6.04%                          |                         |                                         |                                               | 2.37%                                 | 7.81%                               | 6.90%                           |                                      | 5.86%                                             |
| Oct 2022        | 3.88%                | 0.90%                         | 4.78%                      | 0.83%               | 5.61%                    | 4.38%                             | 8.62%                                 | 5.23%                          |                         |                                         |                                               | 2.22%                                 | 5.11%                               | 7.45%                           |                                      | 5.61%                                             |
| Sep 2022        | 4.13%                | 0.86%                         | 4.99%                      | 0.80%               | 5.79%                    | 4.69%                             | 8.24%                                 | 5.71%                          |                         |                                         |                                               | 1.62%                                 | 5.54%                               | 7.91%                           |                                      | 5.79%                                             |
| Aug 2022        | 4.27%                | 0.78%                         | 5.05%                      | 1.05%               | 6.10%                    | 4.74%                             | 8.65%                                 | 6.99%                          |                         |                                         |                                               | 2.73%                                 | 4.29%                               | 8.00%                           |                                      | 6.10%                                             |
| Jul 2022        | 4.19%                | 0.96%                         | 5.15%                      | 2.17%               | 7.32%                    | 5.72%                             | 9.96%                                 | 8.43%                          |                         |                                         |                                               | 4.42%                                 | 5.81%                               | 9.41%                           |                                      | 7.32%                                             |
| Jun 2022        | 4.03%                | 0.92%                         | 4.96%                      | 2.09%               | 7.05%                    | 5.35%                             | 9.56%                                 | 8.89%                          |                         |                                         |                                               | 3.39%                                 | 6.41%                               | 8.94%                           |                                      | 7.05%                                             |
| May 2022        | 4.03%                | 0.94%                         | 4.97%                      | 0.91%               | 5.89%                    | 4.72%                             | 8.00%                                 | 6.56%                          |                         |                                         |                                               | 2.18%                                 | 7.16%                               | 7.38%                           |                                      | 5.89%                                             |
| Apr 2022        | 3.99%                | 0.82%                         | 4.81%                      | 1.98%               | 6.79%                    | 5.78%                             | 9.71%                                 | 6.75%                          |                         |                                         |                                               | 4.22%                                 | 6.28%                               | 7.68%                           |                                      | 6.79%                                             |
| Mar 2022        | 3.97%                | 0.91%                         | 4.88%                      | 5.12%               | 10.01%                   | 8.64%                             | 13.39%                                | 9.18%                          |                         |                                         |                                               | 4.33%                                 | 9.43%                               | 13.13%                          |                                      | 10.01%                                            |
| Feb 2022        | 3.64%                | 0.82%                         | 4.46%                      | 3.12%               | 7.58%                    | 6.38%                             | 10.88%                                | 6.81%                          |                         |                                         |                                               | 3.37%                                 | 7.21%                               | 10.02%                          |                                      | 7.58%                                             |
| Jan 2022        | 3.50%                | 0.65%                         | 4.15%                      | 6.13%               | 10.28%                   | 9.58%                             | 13.72%                                | 10.60%                         |                         |                                         |                                               | 3.23%                                 | 13.92%                              | 10.77%                          |                                      | 10.28%                                            |
| 2022            | 4.00%                | 0.93%                         | 4.93%                      | 2.16%               | 7.09%                    | 5.89%                             | 9.93%                                 | 7.25%                          |                         |                                         |                                               | 3.03%                                 | 7.10%                               | 8.89%                           |                                      | 7.09%                                             |
| Dec 2021        | 3.69%                | 0.80%                         | 4.49%                      | 2.99%               | 7.48%                    | 6.81%                             | 10.99%                                | 5.62%                          |                         |                                         |                                               | 4.08%                                 | 8.96%                               | 8.16%                           |                                      | 7.48%                                             |
| Nov 2021        | 4.15%                | 1.04%                         | 5.20%                      | 2.30%               | 7.49%                    | 6.70%                             | 10.10%                                | 7.44%                          |                         |                                         |                                               | 3.92%                                 | 7.00%                               | 8.38%                           |                                      | 7.49%                                             |
| Oct 2021        | 3.91%                | 0.97%                         | 4.89%                      | 1.51%               | 6.39%                    | 5.37%                             | 8.91%                                 | 6.35%                          |                         |                                         |                                               | 3.83%                                 | 5.26%                               | 7.51%                           |                                      | 6.39%                                             |
| Sep 2021        | 3.59%                | 0.97%                         | 4.38%                      | 1.32%               | 5.70%                    | 4.84%                             | 8.58%                                 | 5.85%                          |                         |                                         |                                               | 2.54%                                 | 3.14%                               | 6.90%                           |                                      | 5.70%                                             |
| Aug 2021        | 3.60%                | 0.79%                         | 4.31%                      | 1.19%               | 5.50%                    | 4.04%                             | 8.31%                                 | 5.80%                          |                         |                                         |                                               | 2.92%                                 | 3.74%                               | 7.02%                           |                                      | 5.70%                                             |
| Jul 2021        | 3.55%                | 0.72%                         | 4.31%                      | 0.81%               | 5.03%                    | 3.78%                             | 7.66%                                 | 5.86%                          |                         |                                         |                                               | 2.69%                                 | 2.79%                               | 6.24%                           |                                      | 5.03%                                             |
| Jun 2021        | 3.55%                | 0.66%                         | 3.93%                      | 0.81%               | 4.52%                    | 3.74%                             | 6.30%                                 | 5.00%                          |                         |                                         |                                               | 2.58%                                 | 2.79%                               | 5.52%                           |                                      | 4.52%                                             |
|                 | 2.80%                | 0.53%                         | 3.93%                      | 0.59%               | 3.96%                    | 3.74%                             | 6.11%                                 | 4.78%                          |                         |                                         |                                               | 0.32%                                 | 2.54%                               | 5.33%                           |                                      | 3.96%                                             |
| May 2021        | 3.14%                | 0.53%                         | 3.33%                      | 0.63%               | 4.39%                    | 3.08%                             | 6.93%                                 | 4.78%                          |                         |                                         |                                               | 2.40%                                 | 1.18%                               | 5.33%                           |                                      | 4.39%                                             |
| Apr 2021        |                      |                               |                            | 0.77%               |                          |                                   | 6.88%                                 |                                |                         |                                         |                                               | 1.59%                                 | 2.67%                               | 5.58%                           |                                      |                                                   |
| Mar 2021        | 3.18%                | 0.55%                         | 3.73%                      |                     | 4.63%                    | 3.50%                             |                                       | 5.75%                          |                         |                                         |                                               |                                       |                                     |                                 |                                      | 4.63%                                             |
| Feb 2021        | 3.40%                | 0.76%                         | 4.16%                      | 2.33%               | 6.49%                    | 4.26%                             | 9.33%                                 | 9.90%                          |                         |                                         |                                               | 2.31%                                 | 3.36%                               | 9.32%                           |                                      | 6.49%                                             |
|                 |                      |                               | Total Absenc               | e Rate              |                          | '                                 | 14.03%                                |                                |                         | % of Absence No                         | n Covid-19 / Covid                            | I-19                                  | 0%                                  | 12.74%                          |                                      | 10.52%                                            |
|                 |                      |                               |                            |                     |                          | 1                                 | 8.68%                                 | 100%                           | 30.48 %                 |                                         | 10.12 %                                       | 6.33 %                                | 1%<br>%                             | 7.39%                           |                                      | 6.01%                                             |