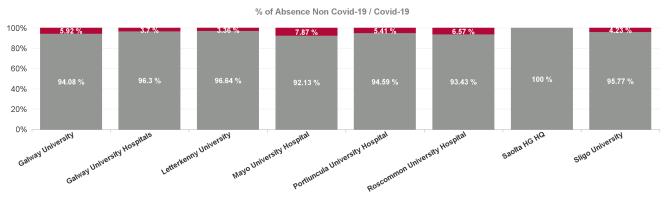

| Health Service Absence Rate - by Care<br>Group: Apr 2024 | Certified<br>absence | Self- certified<br>absence | Non Covid-19<br>absence | Covid-19<br>absence | Total absence<br>rate | % Non<br>Covid-19<br>absence | % Covid-19<br>absence |
|----------------------------------------------------------|----------------------|----------------------------|-------------------------|---------------------|-----------------------|------------------------------|-----------------------|
| Saolta University Hospital Care Group                    | 4.26%                | 0.80%                      | 5.06%                   | 0.24%               | 5.30%                 | 95.51%                       | 4.49%                 |
| Galway University                                        | 3.58%                | 0.55%                      | 4.13%                   | 0.26%               | 4.39%                 | 94.08%                       | 5.92%                 |
| Galway University Hospitals                              | 3.38%                | 0.85%                      | 4.23%                   | 0.16%               | 4.39%                 | 96.30%                       | 3.70%                 |
| Letterkenny University                                   | 6.36%                | 0.80%                      | 7.16%                   | 0.25%               | 7.41%                 | 96.64%                       | 3.36%                 |
| Mayo University Hospital                                 | 3.75%                | 1.10%                      | 4.84%                   | 0.41%               | 5.25%                 | 92.13%                       | 7.87%                 |
| Portiuncula University Hospital                          | 1.41%                | 0.82%                      | 2.24%                   | 0.13%               | 2.36%                 | 94.59%                       | 5.41%                 |
| Roscommon University Hospital                            | 3.68%                | 1.23%                      | 4.91%                   | 0.35%               | 5.26%                 | 93.43%                       | 6.57%                 |
| Saolta HG HQ                                             | 0.68%                | 0.19%                      | 0.87%                   | 0.00%               | 0.87%                 | 100.00%                      | 0.00%                 |
| Sligo University                                         | 6.48%                | 0.49%                      | 6.96%                   | 0.31%               | 7.27%                 | 95.77%                       | 4.23%                 |