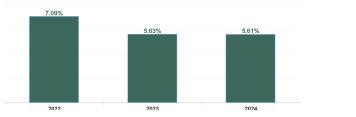

| Year /<br>Month | Certified<br>absence | Self-<br>certified<br>absence | Non<br>Covid-19<br>absence | Covid-19<br>absence | Total<br>absence<br>rate | Medical &<br>Dental | Nursing &<br>Midwifery | Health &<br>Social Care<br>Professionals | Management &<br>Administrative | General<br>Support | Patient &<br>Client Care |
|-----------------|----------------------|-------------------------------|----------------------------|---------------------|--------------------------|---------------------|------------------------|------------------------------------------|--------------------------------|--------------------|--------------------------|
| Apr 2024        | 4.26%                | 0.80%                         | 5.06%                      | 0.24%               | 5.30%                    | 1.13%               | 6.29%                  | 4.56%                                    | 4.31%                          | 7.47%              | 8.24%                    |
| Mar 2024        | 4.37%                | 0.80%                         | 5.17%                      | 0.23%               | 5.40%                    | 1.16%               | 6.26%                  | 4.62%                                    | 4.84%                          | 7.58%              | 8.31%                    |
| Feb 2024        | 4.12%                | 0.86%                         | 4.98%                      | 0.34%               | 5.31%                    | 1.16%               | 6.20%                  | 3.91%                                    | 4.37%                          | 7.72%              | 8.93%                    |
| Jan 2024        | 4.67%                | 1.15%                         | 5.81%                      | 0.61%               | 6.43%                    | 1.03%               | 7.53%                  | 5.46%                                    | 5.55%                          | 9.24%              | 10.02%                   |
| 2024            | 4.35%                | 0.90%                         | 5.26%                      | 0.35%               | 5.61%                    | 1.12%               | 6.57%                  | 4.64%                                    | 4.76%                          | 8.01%              | 8.88%                    |
| Dec 2023        | 4.37%                | 1.12%                         | 5.50%                      | 0.58%               | 6.07%                    | 1.64%               | 7.20%                  | 5.20%                                    | 4.56%                          | 7.79%              | 9.76%                    |
| Nov 2023        | 4.29%                | 0.95%                         | 5.23%                      | 0.52%               | 5.75%                    | 1.48%               | 6.81%                  | 4.84%                                    | 4.69%                          | 7.66%              | 8.96%                    |
| Oct 2023        | 3.89%                | 1.35%                         | 5.23%                      | 0.51%               | 5.74%                    | 1.33%               | 7.05%                  | 4.20%                                    | 4.87%                          | 7.39%              | 8.77%                    |
| Sep 2023        | 4.11%                | 0.84%                         | 4.95%                      | 0.75%               | 5.70%                    | 1.44%               | 7.09%                  | 4.22%                                    | 4.67%                          | 7.04%              | 8.72%                    |
| Aug 2023        | 4.31%                | 0.85%                         | 5.16%                      | 0.88%               | 6.04%                    | 1.53%               | 7.12%                  | 4.64%                                    | 5.80%                          | 7.58%              | 9.21%                    |
| Jul 2023        | 3.96%                | 0.82%                         | 4.78%                      | 0.37%               | 5.16%                    | 1.01%               | 6.22%                  | 4.39%                                    | 4.48%                          | 6.61%              | 7.75%                    |
| Jun 2023        | 4.15%                | 0.77%                         | 4.92%                      | 0.37%               | 5.29%                    | 1.21%               | 6.49%                  | 4.30%                                    | 3.88%                          | 7.12%              | 8.04%                    |
| May 2023        | 4.21%                | 0.90%                         | 5.10%                      | 0.56%               | 5.66%                    | 1.11%               | 7.18%                  | 5.09%                                    | 3.95%                          | 6.96%              | 8.48%                    |
| Apr 2023        | 3.63%                | 0.83%                         | 4.46%                      | 0.50%               | 4.96%                    | 1.16%               | 6.36%                  | 3.62%                                    | 3.03%                          | 6.35%              | 7.95%                    |
| Mar 2023        | 4.12%                | 1.17%                         | 5.29%                      | 0.53%               | 5.82%                    | 1.37%               | 7.16%                  | 4.71%                                    | 4.46%                          | 7.11%              | 9.34%                    |
| Feb 2023        | 3.83%                | 0.81%                         | 4.64%                      | 0.41%               | 5.05%                    | 1.13%               | 6.24%                  | 4.05%                                    | 4.51%                          | 6.65%              | 6.53%                    |
| Jan 2023        | 4.39%                | 0.98%                         | 5.37%                      | 0.82%               | 6.19%                    | 1.32%               | 7.16%                  | 5.34%                                    | 5.49%                          | 9.19%              | 8.79%                    |
| 2023            | 4.11%                | 0.95%                         | 5.06%                      | 0.57%               | 5.63%                    | 1.32%               | 6.85%                  | 4.56%                                    | 4.54%                          | 7.29%              | 8.55%                    |
| Dec 2022        | 4.67%                | 1.21%                         | 5.88%                      | 1.11%               | 6.99%                    | 1.18%               | 8.10%                  | 6.21%                                    | 6.41%                          | 10.54%             | 9.73%                    |
| Nov 2022        | 3.66%                | 1.40%                         | 5.07%                      | 0.80%               | 5.86%                    | 1.13%               | 6.88%                  | 4.56%                                    | 5.11%                          | 8.32%              | 9.44%                    |
| Oct 2022        | 3.88%                | 0.90%                         | 4.78%                      | 0.83%               | 5.61%                    | 1.54%               | 6.42%                  | 4.63%                                    | 5.02%                          | 7.76%              | 8.58%                    |
| Sep 2022        | 4.13%                | 0.86%                         | 4.99%                      | 0.80%               | 5.79%                    | 1.50%               | 6.91%                  | 4.59%                                    | 4.64%                          | 8.02%              | 8.97%                    |
| Aug 2022        | 4.27%                | 0.78%                         | 5.05%                      | 1.05%               | 6.10%                    | 2.34%               | 7.08%                  | 4.71%                                    | 4.71%                          | 8.51%              | 9.22%                    |
| Jul 2022        | 4.19%                | 0.96%                         | 5.15%                      | 2.17%               | 7.32%                    | 1.59%               | 8.72%                  | 6.17%                                    | 5.75%                          | 9.61%              | 11.69%                   |
| Jun 2022        | 4.03%                | 0.92%                         | 4.96%                      | 2.09%               | 7.05%                    | 1.79%               | 8.69%                  | 5.75%                                    | 6.44%                          | 8.72%              | 9.52%                    |
| May 2022        | 4.03%                | 0.94%                         | 4.97%                      | 0.91%               | 5.89%                    | 1.51%               | 7.13%                  | 4.90%                                    | 5.43%                          | 6.38%              | 9.30%                    |
| Apr 2022        | 3.99%                | 0.82%                         | 4.81%                      | 1.98%               | 6.79%                    | 1.57%               | 8.71%                  | 5.34%                                    | 6.17%                          | 7.30%              | 9.74%                    |
| Mar 2022        | 3.97%                | 0.91%                         | 4.88%                      | 5.12%               | 10.01%                   | 2.46%               | 12.20%                 | 10.46%                                   | 9.72%                          | 10.96%             | 12.40%                   |
| Feb 2022        | 3.64%                | 0.82%                         | 4.46%                      | 3.12%               | 7.58%                    | 2.40%               | 9.30%                  | 6.93%                                    | 6.72%                          | 9.31%              | 9.32%                    |
| Jan 2022        | 3.50%                | 0.65%                         | 4.15%                      | 6.13%               | 10.28%                   | 3.50%               | 13.01%                 | 8.66%                                    | 8.93%                          | 12.20%             | 12.03%                   |
| 2022            | 4.00%                | 0.93%                         | 4.93%                      | 2.16%               | 7.09%                    | 1.87%               | 8.57%                  | 6.09%                                    | 6.25%                          | 8.97%              | 9.98%                    |
| Dec 2021        | 3.69%                | 0.80%                         | 4.49%                      | 2.99%               | 7.48%                    | 2.15%               | 9.26%                  | 6.43%                                    | 7.55%                          | 9.29%              | 8.40%                    |
| Nov 2021        | 4.15%                | 1.04%                         | 5.20%                      | 2.30%               | 7.49%                    | 2.18%               | 8.78%                  | 6.56%                                    | 7.49%                          | 8.98%              | 10.88%                   |
| Oct 2021        | 3.91%                | 0.97%                         | 4.89%                      | 1.51%               | 6.39%                    | 1.75%               | 7.75%                  | 4.64%                                    | 5.58%                          | 7.80%              | 9.62%                    |
| Sep 2021        | 3.59%                | 0.79%                         | 4.38%                      | 1.32%               | 5.70%                    | 1.72%               | 7.09%                  | 3.95%                                    | 4.78%                          | 7.56%              | 8.47%                    |
| Aug 2021        | 3.60%                | 0.72%                         | 4.31%                      | 1.19%               | 5.50%                    | 1.42%               | 7.07%                  | 3.89%                                    | 4.43%                          | 6.42%              | 8.66%                    |
| Jul 2021        | 3.55%                | 0.68%                         | 4.23%                      | 0.81%               | 5.03%                    | 1.12%               | 6.14%                  | 4.29%                                    | 4.39%                          | 6.72%              | 7.21%                    |
| Jun 2021        | 3.27%                | 0.66%                         | 3.93%                      | 0.59%               | 4.52%                    | 1.08%               | 5.79%                  | 3.15%                                    | 3.94%                          | 5.95%              | 6.13%                    |
| May 2021        | 2.80%                | 0.53%                         | 3.33%                      | 0.63%               | 3.96%                    | 1.05%               | 4.83%                  | 2.63%                                    | 3.36%                          | 5.37%              | 6.29%                    |
| Apr 2021        | 3.14%                | 0.48%                         | 3.62%                      | 0.77%               | 4.39%                    | 1.71%               | 5.55%                  | 2.13%                                    | 3.55%                          | 5.94%              | 6.41%                    |
| Mar 2021        | 3.18%                | 0.55%                         | 3.73%                      | 0.90%               | 4.63%                    | 1.52%               | 5.92%                  | 2.61%                                    | 3.99%                          | 5.68%              | 6.83%                    |
| Feb 2021        | 3.40%                | 0.76%                         | 4.16%                      | 2.33%               | 6.49%                    | 2.11%               | 7.86%                  | 3.38%                                    | 5.40%                          | 8.77%              | 11.32%                   |
| Jan 2021        | 3.74%                | 0.65%                         | 4.39%                      | 6.12%               | 10.52%                   | 4.78%               | 13.59%                 | 5.64%                                    | 7.51%                          | 12.14%             | 15.46%                   |
| 2021            | 3.51%                | 0.72%                         | 4.23%                      | 1.78%               | 6.01%                    | 1.88%               | 7.47%                  | 4.12%                                    | 5.17%                          | 7.56%              | 8.80%                    |