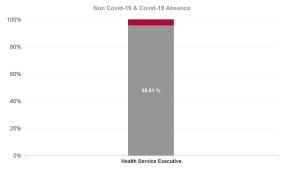

#### % of Absence Non Covid-19 / Covid-19

| Health Service Absence Rate - by<br>Admin : Apr 2024 | Certified<br>absence | Self-<br>certified<br>absence | Non<br>Covid-19<br>absence | Covid-19<br>absence | Total<br>absence<br>rate | Medical &<br>Dental | Nursing &<br>Midwifery | Health &<br>Social Care<br>Professionals | Management &<br>Administrative | General<br>Support | Patient &<br>Client Care |
|------------------------------------------------------|----------------------|-------------------------------|----------------------------|---------------------|--------------------------|---------------------|------------------------|------------------------------------------|--------------------------------|--------------------|--------------------------|
| Saolta University Hospital Care Group                | 4.26%                | 0.80%                         | 5.06%                      | 0.24%               | 5.30%                    | 1.13%               | 6.29%                  | 4.56%                                    | 4.31%                          | 7.47%              | 8.24%                    |
| Galway University                                    | 3.58%                | 0.55%                         | 4.13%                      | 0.26%               | 4.39%                    | 0.54%               | 6.23%                  | 5.68%                                    | 3.57%                          | 4.33%              | 5.67%                    |
| Galway University Hospitals                          | 3.38%                | 0.85%                         | 4.23%                      | 0.16%               | 4.39%                    | 0.40%               | 5.67%                  | 4.08%                                    | 3.65%                          | 6.72%              | 7.37%                    |
| Letterkenny University                               | 6.36%                | 0.80%                         | 7.16%                      | 0.25%               | 7.41%                    | 2.40%               | 8.47%                  | 6.83%                                    | 7.33%                          | 6.91%              | 9.69%                    |
| Mayo University Hospital                             | 3.75%                | 1.10%                         | 4.84%                      | 0.41%               | 5.25%                    | 2.73%               | 6.04%                  | 5.13%                                    | 5.30%                          | 5.37%              | 5.69%                    |
| Portiuncula University Hospital                      | 1.41%                | 0.82%                         | 2.24%                      | 0.13%               | 2.36%                    | 0.25%               | 3.71%                  | 0.27%                                    | 0.86%                          | 3.57%              | 3.50%                    |
| Roscommon University Hospital                        | 3.68%                | 1.23%                         | 4.91%                      | 0.35%               | 5.26%                    | 4.41%               | 7.08%                  | 6.08%                                    | 1.05%                          | 5.52%              | 3.71%                    |
| Saolta HG HQ                                         | 0.68%                | 0.19%                         | 0.87%                      | 0.00%               | 0.87%                    | 0.00%               | 1.40%                  | 0.00%                                    | 0.80%                          |                    |                          |
| Sligo University                                     | 6.48%                | 0.49%                         | 6.96%                      | 0.31%               | 7.27%                    | 1.29%               | 7.07%                  | 5.06%                                    | 6.46%                          | 12.34%             | 13.64%                   |
| Health Service Executive                             | 4.26%                | 0.80%                         | 5.06%                      | 0.24%               | 5.30%                    | 1.13%               | 6.29%                  | 4.56%                                    | 4.31%                          | 7.47%              | 8.24%                    |