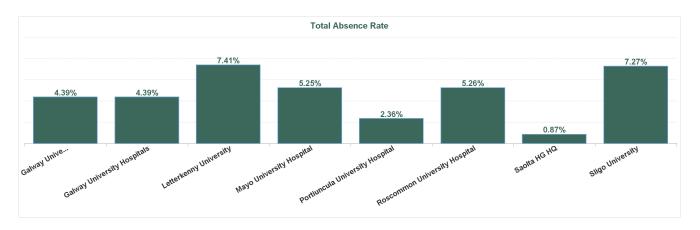

| Health Service Absence Rate - by Care<br>Group: Apr 2024 | Certified<br>absence | Self- certified<br>absence | Non Covid-19<br>absence | Covid-19<br>absence | Total absence<br>rate | % Non<br>Covid-19<br>absence | % Covid-19<br>absence |
|----------------------------------------------------------|----------------------|----------------------------|-------------------------|---------------------|-----------------------|------------------------------|-----------------------|
| Saolta University Hospital Care Group                    | 4.26%                | 0.80%                      | 5.06%                   | 0.24%               | 5.30%                 | 95.51%                       | 4.49%                 |
| Galway University                                        | 3.58%                | 0.55%                      | 4.13%                   | 0.26%               | 4.39%                 | 94.08%                       | 5.92%                 |
| Galway University Hospitals                              | 3.38%                | 0.85%                      | 4.23%                   | 0.16%               | 4.39%                 | 96.30%                       | 3.70%                 |
| Letterkenny University                                   | 6.36%                | 0.80%                      | 7.16%                   | 0.25%               | 7.41%                 | 96.64%                       | 3.36%                 |
| Mayo University Hospital                                 | 3.75%                | 1.10%                      | 4.84%                   | 0.41%               | 5.25%                 | 92.13%                       | 7.87%                 |
| Portiuncula University Hospital                          | 1.41%                | 0.82%                      | 2.24%                   | 0.13%               | 2.36%                 | 94.59%                       | 5.41%                 |
| Roscommon University Hospital                            | 3.68%                | 1.23%                      | 4.91%                   | 0.35%               | 5.26%                 | 93.43%                       | 6.57%                 |
| Saolta HG HQ                                             | 0.68%                | 0.19%                      | 0.87%                   | 0.00%               | 0.87%                 | 100.00%                      | 0.00%                 |
| Sligo University                                         | 6.48%                | 0.49%                      | 6.96%                   | 0.31%               | 7.27%                 | 95.77%                       | 4.23%                 |