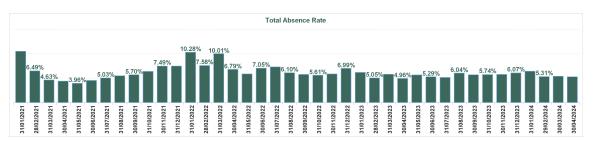

| Year /<br>Month | Certified<br>absence | Self-<br>certified<br>absence | Non<br>Covid-19<br>absence | Covid-19<br>absence | Total<br>absence<br>rate | Medical &<br>Dental | Nursing &<br>Midwifery | Health &<br>Social Care<br>Professionals | Management &<br>Administrative | General<br>Support | Patient &<br>Client Care |
|-----------------|----------------------|-------------------------------|----------------------------|---------------------|--------------------------|---------------------|------------------------|------------------------------------------|--------------------------------|--------------------|--------------------------|
| Apr 2024        | 4.26%                | 0.80%                         | 5.06%                      | 0.24%               | 5.30%                    | 1.13%               | 6.29%                  | 4.56%                                    | 4.31%                          | 7.47%              | 8.24%                    |
| Mar 2024        | 4.37%                | 0.80%                         | 5.17%                      | 0.23%               | 5.40%                    | 1.16%               | 6.26%                  | 4.62%                                    | 4.84%                          | 7.58%              | 8.31%                    |
| Feb 2024        | 4.12%                | 0.86%                         | 4.98%                      | 0.34%               | 5.31%                    | 1.16%               | 6.20%                  | 3.91%                                    | 4.37%                          | 7.72%              | 8.93%                    |
| Jan 2024        | 4.67%                | 1.15%                         | 5.81%                      | 0.61%               | 6.43%                    | 1.03%               | 7.53%                  | 5.46%                                    | 5.55%                          | 9.24%              | 10.02%                   |
| 2024            | 4.35%                | 0.90%                         | 5.26%                      | 0.35%               | 5.61%                    | 1.12%               | 6.57%                  | 4.64%                                    | 4.76%                          | 8.01%              | 8.88%                    |
| Dec 2023        | 4.37%                | 1.12%                         | 5.50%                      | 0.58%               | 6.07%                    | 1.64%               | 7.20%                  | 5.20%                                    | 4.56%                          | 7.79%              | 9.76%                    |
| Nov 2023        | 4.29%                | 0.95%                         | 5.23%                      | 0.52%               | 5.75%                    | 1.48%               | 6.81%                  | 4.84%                                    | 4.69%                          | 7.66%              | 8.96%                    |
| Oct 2023        | 3.89%                | 1.35%                         | 5.23%                      | 0.51%               | 5.74%                    | 1.33%               | 7.05%                  | 4.20%                                    | 4.87%                          | 7.39%              | 8.77%                    |
| Sep 2023        | 4.11%                | 0.84%                         | 4.95%                      | 0.75%               | 5.70%                    | 1.44%               | 7.09%                  | 4.22%                                    | 4.67%                          | 7.04%              | 8.72%                    |
| Aug 2023        | 4.31%                | 0.85%                         | 5.16%                      | 0.88%               | 6.04%                    | 1.53%               | 7.12%                  | 4.64%                                    | 5.80%                          | 7.58%              | 9.21%                    |
| Jul 2023        | 3.96%                | 0.82%                         | 4.78%                      | 0.37%               | 5.16%                    | 1.01%               | 6.22%                  | 4.39%                                    | 4.48%                          | 6.61%              | 7.75%                    |
| Jun 2023        | 4.15%                | 0.77%                         | 4.92%                      | 0.37%               | 5.29%                    | 1.21%               | 6.49%                  | 4.30%                                    | 3.88%                          | 7.12%              | 8.04%                    |
| May 2023        | 4.21%                | 0.90%                         | 5.10%                      | 0.56%               | 5.66%                    | 1.11%               | 7.18%                  | 5.09%                                    | 3.95%                          | 6.96%              | 8.48%                    |
| Apr 2023        | 3.63%                | 0.83%                         | 4.46%                      | 0.50%               | 4.96%                    | 1.16%               | 6.36%                  | 3.62%                                    | 3.03%                          | 6.35%              | 7.95%                    |
| Mar 2023        | 4.12%                | 1.17%                         | 5.29%                      | 0.53%               | 5.82%                    | 1.37%               | 7.16%                  | 4.71%                                    | 4.46%                          | 7.11%              | 9.34%                    |
| Feb 2023        | 3.83%                | 0.81%                         | 4.64%                      | 0.41%               | 5.05%                    | 1.13%               | 6.24%                  | 4.05%                                    | 4.51%                          | 6.65%              | 6.53%                    |
| Jan 2023        | 4.39%                | 0.98%                         | 5.37%                      | 0.82%               | 6.19%                    | 1.32%               | 7.16%                  | 5.34%                                    | 5.49%                          | 9.19%              | 8.79%                    |
| 2023            | 4.11%                | 0.95%                         | 5.06%                      | 0.57%               | 5.63%                    | 1.32%               | 6.85%                  | 4.56%                                    | 4.54%                          | 7.29%              | 8.55%                    |
| Dec 2022        | 4.67%                | 1.21%                         | 5.88%                      | 1.11%               | 6.99%                    | 1.18%               | 8.10%                  | 6.21%                                    | 6.41%                          | 10.54%             | 9.73%                    |
| Nov 2022        | 3.66%                | 1.40%                         | 5.07%                      | 0.80%               | 5.86%                    | 1.13%               | 6.88%                  | 4.56%                                    | 5.11%                          | 8.32%              | 9.44%                    |
| Oct 2022        | 3.88%                | 0.90%                         | 4.78%                      | 0.83%               | 5.61%                    | 1.54%               | 6.42%                  | 4.63%                                    | 5.02%                          | 7.76%              | 8.58%                    |
| Sep 2022        | 4.13%                | 0.86%                         | 4.99%                      | 0.80%               | 5.79%                    | 1.50%               | 6.91%                  | 4.59%                                    | 4.64%                          | 8.02%              | 8.97%                    |
| Aug 2022        | 4.27%                | 0.78%                         | 5.05%                      | 1.05%               | 6.10%                    | 2.34%               | 7.08%                  | 4.71%                                    | 4.71%                          | 8.51%              | 9.22%                    |
| Jul 2022        | 4.19%                | 0.96%                         | 5.15%                      | 2.17%               | 7.32%                    | 1.59%               | 8.72%                  | 6.17%                                    | 5.75%                          | 9.61%              | 11.69%                   |
| Jun 2022        | 4.03%                | 0.92%                         | 4.96%                      | 2.09%               | 7.05%                    | 1.79%               | 8.69%                  | 5.75%                                    | 6.44%                          | 8.72%              | 9.52%                    |
| May 2022        | 4.03%                | 0.94%                         | 4.97%                      | 0.91%               | 5.89%                    | 1.51%               | 7.13%                  | 4.90%                                    | 5.43%                          | 6.38%              | 9.30%                    |
| Apr 2022        | 3.99%                | 0.82%                         | 4.81%                      | 1.98%               | 6.79%                    | 1.57%               | 8.71%                  | 5.34%                                    | 6.17%                          | 7.30%              | 9.74%                    |
| Mar 2022        | 3.97%                | 0.91%                         | 4.88%                      | 5.12%               | 10.01%                   | 2.46%               | 12.20%                 | 10.46%                                   | 9.72%                          | 10.96%             | 12.40%                   |
| Feb 2022        | 3.64%                | 0.82%                         | 4.46%                      | 3.12%               | 7.58%                    | 2.40%               | 9.30%                  | 6.93%                                    | 6.72%                          | 9.31%              | 9.32%                    |
| Jan 2022        | 3.50%                | 0.65%                         | 4.15%                      | 6.13%               | 10.28%                   | 3.50%               | 13.01%                 | 8.66%                                    | 8.93%                          | 12.20%             | 12.03%                   |
| 2022            | 4.00%                | 0.93%                         | 4.93%                      | 2.16%               | 7.09%                    | 1.87%               | 8.57%                  | 6.09%                                    | 6.25%                          | 8.97%              | 9.98%                    |
| Dec 2021        | 3.69%                | 0.80%                         | 4.49%                      | 2.99%               | 7.48%                    | 2.15%               | 9.26%                  | 6.43%                                    | 7.55%                          | 9.29%              | 8.40%                    |
| Nov 2021        | 4.15%                | 1.04%                         | 5.20%                      | 2.30%               | 7.49%                    | 2.18%               | 8.78%                  | 6.56%                                    | 7.49%                          | 8.98%              | 10.88%                   |
| Oct 2021        | 3.91%                | 0.97%                         | 4.89%                      | 1.51%               | 6.39%                    | 1.75%               | 7.75%                  | 4.64%                                    | 5.58%                          | 7.80%              | 9.62%                    |
| Sep 2021        | 3.59%                | 0.79%                         | 4.38%                      | 1.32%               | 5.70%                    | 1.72%               | 7.09%                  | 3.95%                                    | 4.78%                          | 7.56%              | 8.47%                    |
| Aug 2021        | 3.60%                | 0.72%                         | 4.31%                      | 1.19%               | 5.50%                    | 1.42%               | 7.07%                  | 3.89%                                    | 4.43%                          | 6.42%              | 8.66%                    |
| Jul 2021        | 3.55%                | 0.68%                         | 4.23%                      | 0.81%               | 5.03%                    | 1.12%               | 6.14%                  | 4.29%                                    | 4.39%                          | 6.72%              | 7.21%                    |
| Jun 2021        | 3.27%                | 0.66%                         | 3.93%                      | 0.59%               | 4.52%                    | 1.08%               | 5.79%                  | 3.15%                                    | 3.94%                          | 5.95%              | 6.13%                    |
| May 2021        | 2.80%                | 0.53%                         | 3.33%                      | 0.63%               | 3.96%                    | 1.05%               | 4.83%                  | 2.63%                                    | 3.36%                          | 5.37%              | 6.29%                    |
| Apr 2021        | 3.14%                | 0.48%                         | 3.62%                      | 0.77%               | 4.39%                    | 1.71%               | 5.55%                  | 2.13%                                    | 3.55%                          | 5.94%              | 6.41%                    |
| Mar 2021        | 3.18%                | 0.55%                         | 3.73%                      | 0.90%               | 4.63%                    | 1.52%               | 5.92%                  | 2.61%                                    | 3.99%                          | 5.68%              | 6.83%                    |
| Feb 2021        | 3.40%                | 0.76%                         | 4.16%                      | 2.33%               | 6.49%                    | 2.11%               | 7.86%                  | 3.38%                                    | 5.40%                          | 8.77%              | 11.32%                   |
| Jan 2021        | 3.74%                | 0.65%                         | 4.39%                      | 6.12%               | 10.52%                   | 4.78%               | 13.59%                 | 5.64%                                    | 7.51%                          | 12.14%             | 15.46%                   |
| 2021            | 3.51%                | 0.72%                         | 4.23%                      | 1.78%               | 6.01%                    | 1.88%               | 7.47%                  | 4.12%                                    | 5.17%                          | 7.56%              | 8.80%                    |

| Year /<br>Month | Certified<br>absence | Self-<br>certified<br>absence | Non<br>Covid-19<br>absence | Covid-19<br>absence | Total<br>absence<br>rate | Galway<br>University<br>Hospitals | Letterkenny<br>University<br>Hospital | Mayo<br>University<br>Hospital | Merlin Park<br>Hospital | Orthodontic<br>Service (Merlin<br>Park) | Our Lady's<br>Hospital<br>(Manorhamilto<br>n) | Portiuncula<br>University<br>Hospital | Roscommon<br>University<br>Hospital | Sligo<br>University<br>Hospital | West North<br>West Hospital<br>Group | Saolta<br>University<br>Hospital<br>Care<br>Group |
|-----------------|----------------------|-------------------------------|----------------------------|---------------------|--------------------------|-----------------------------------|---------------------------------------|--------------------------------|-------------------------|-----------------------------------------|-----------------------------------------------|---------------------------------------|-------------------------------------|---------------------------------|--------------------------------------|---------------------------------------------------|
| Apr 2024        | 4.26%                | 0.80%                         | 5.06%                      | 0.24%               | 5.30%                    | 4.39%                             | 7.41%                                 | 5.25%                          | 4.33%                   | 6.19%                                   | 6.30%                                         | 2.36%                                 | 5.26%                               | 7.32%                           | 0.87%                                | 5.30%                                             |
| Mar 2024        | 4.37%                | 0.80%                         | 5.17%                      | 0.23%               | 5.40%                    | 4.09%                             | 7.87%                                 | 5.33%                          |                         |                                         |                                               | 1.67%                                 | 6.75%                               | 7.81%                           |                                      | 5.40%                                             |
| Feb 2024        | 4.12%                | 0.86%                         | 4.98%                      | 0.34%               | 5.31%                    | 3.93%                             | 7.11%                                 | 5.71%                          |                         |                                         |                                               | 2.27%                                 | 6.16%                               | 7.83%                           |                                      | 5.31%                                             |
| Jan 2024        | 4.67%                | 1.15%                         | 5.81%                      | 0.61%               | 6.43%                    | 5.18%                             | 8.79%                                 | 6.98%                          |                         |                                         |                                               | 2.97%                                 | 6.19%                               | 8.04%                           |                                      | 6.43%                                             |
| 2024            | 4.35%                | 0.90%                         | 5.26%                      | 0.35%               | 5.61%                    | 4.40%                             | 7.81%                                 | 5.82%                          | 4.33%                   | 6.19%                                   | 6.30%                                         | 2.32%                                 | 6.09%                               | 7.76%                           | 0.87%                                | 5.61%                                             |
| Dec 2023        | 4.37%                | 1.12%                         | 5.50%                      | 0.58%               | 6.07%                    | 4.50%                             | 9.53%                                 | 5.65%                          |                         |                                         |                                               | 2.43%                                 | 6.43%                               | 8.71%                           |                                      | 6.07%                                             |
| Nov 2023        | 4.29%                | 0.95%                         | 5.23%                      | 0.52%               | 5.75%                    | 4.91%                             | 7.27%                                 | 5.60%                          |                         |                                         |                                               | 2.63%                                 | 5.77%                               | 7.71%                           |                                      | 5.75%                                             |
| Oct 2023        | 3.89%                | 1.35%                         | 5.23%                      | 0.51%               | 5.74%                    | 4.65%                             | 7.62%                                 | 6.08%                          |                         |                                         |                                               | 2.99%                                 | 6.00%                               | 7.29%                           |                                      | 5.74%                                             |
| Sep 2023        | 4.11%                | 0.84%                         | 4.95%                      | 0.75%               | 5.70%                    | 4.68%                             | 7.78%                                 | 5.79%                          |                         |                                         |                                               | 2.88%                                 | 4.85%                               | 7.55%                           |                                      | 5.70%                                             |
| Aug 2023        | 4.31%                | 0.85%                         | 5.16%                      | 0.88%               | 6.04%                    | 5.28%                             | 7.62%                                 | 6.36%                          |                         |                                         |                                               | 2.69%                                 | 4.58%                               | 7.95%                           |                                      | 6.04%                                             |
| Jul 2023        | 3.96%                | 0.82%                         | 4.78%                      | 0.37%               | 5.16%                    | 4.50%                             | 6.51%                                 | 5.90%                          |                         |                                         |                                               | 2.92%                                 | 4.63%                               | 6.01%                           |                                      | 5.16%                                             |
| Jun 2023        | 4.15%                | 0.77%                         | 4.92%                      | 0.37%               | 5.29%                    | 4.56%                             | 6.85%                                 | 6.36%                          |                         |                                         |                                               | 2.23%                                 | 4.07%                               | 6.46%                           |                                      | 5.29%                                             |
| May 2023        | 4.21%                | 0.90%                         | 5.10%                      | 0.56%               | 5.66%                    | 5.06%                             | 7.30%                                 | 6.04%                          |                         |                                         |                                               | 2.76%                                 | 5.20%                               | 6.51%                           |                                      | 5.66%                                             |
| Apr 2023        | 3.63%                | 0.83%                         | 4.46%                      | 0.50%               | 4.96%                    | 4.16%                             | 7.29%                                 | 5.32%                          |                         |                                         |                                               | 1.88%                                 | 4.50%                               | 6.06%                           |                                      | 4.96%                                             |
| Mar 2023        | 4.12%                | 1.17%                         | 5.29%                      | 0.53%               | 5.82%                    | 4.80%                             | 7.97%                                 | 5.19%                          |                         |                                         |                                               | 4.73%                                 | 5.17%                               | 7.02%                           |                                      | 5.82%                                             |
| Feb 2023        | 3.83%                | 0.81%                         | 4.64%                      | 0.41%               | 5.05%                    | 4.02%                             | 7.31%                                 | 4.67%                          |                         |                                         |                                               | 1.09%                                 | 5.26%                               | 6.17%                           |                                      | 5.05%                                             |
| Jan 2023        | 4.39%                | 0.98%                         | 5.37%                      | 0.82%               | 6.19%                    | 5.63%                             | 8.60%                                 | 5.85%                          |                         |                                         |                                               | 1.89%                                 | 5.37%                               | 7.48%                           |                                      | 6.19%                                             |
| 2023            | 4.11%                | 0.95%                         | 5.06%                      | 0.57%               | 5.63%                    | 4.73%                             | 7.64%                                 | 5.74%                          |                         |                                         |                                               | 2.69%                                 | 5.16%                               | 7.09%                           |                                      | 5.63%                                             |
| Dec 2022        | 4.67%                | 1.21%                         | 5.88%                      | 1.11%               | 6.99%                    | 6.09%                             | 10.27%                                | 6.02%                          |                         |                                         |                                               | 2.38%                                 | 6.94%                               | 8.99%                           |                                      | 6.99%                                             |
| Nov 2022        | 3.66%                | 1.40%                         | 5.07%                      | 0.80%               | 5.86%                    | 4.66%                             | 8.50%                                 | 6.04%                          |                         |                                         |                                               | 2.37%                                 | 7.81%                               | 6.90%                           |                                      | 5.86%                                             |
| Oct 2022        | 3.88%                | 0.90%                         | 4.78%                      | 0.83%               | 5.61%                    | 4.38%                             | 8.62%                                 | 5.23%                          |                         |                                         |                                               | 2.22%                                 | 5.11%                               | 7.45%                           |                                      | 5.61%                                             |
| Sep 2022        | 4.13%                | 0.86%                         | 4.99%                      | 0.80%               | 5.79%                    | 4.69%                             | 8.24%                                 | 5.71%                          |                         |                                         |                                               | 1.62%                                 | 5.54%                               | 7.91%                           |                                      | 5.79%                                             |
| Aug 2022        | 4.27%                | 0.78%                         | 5.05%                      | 1.05%               | 6.10%                    | 4.74%                             | 8.65%                                 | 6.99%                          |                         |                                         |                                               | 2.73%                                 | 4.29%                               | 8.00%                           |                                      | 6.10%                                             |
| Jul 2022        | 4.19%                | 0.96%                         | 5.15%                      | 2.17%               | 7.32%                    | 5.72%                             | 9.96%                                 | 8.43%                          |                         |                                         |                                               | 4.42%                                 | 5.81%                               | 9.41%                           |                                      | 7.32%                                             |
| Jun 2022        | 4.03%                | 0.92%                         | 4.96%                      | 2.09%               | 7.05%                    | 5.35%                             | 9.56%                                 | 8.89%                          |                         |                                         |                                               | 3.39%                                 | 6.41%                               | 8.94%                           |                                      | 7.05%                                             |
| May 2022        | 4.03%                | 0.94%                         | 4.97%                      | 0.91%               | 5.89%                    | 4.72%                             | 8.00%                                 | 6.56%                          |                         |                                         |                                               | 2.18%                                 | 7.16%                               | 7.38%                           |                                      | 5.89%                                             |
| Apr 2022        | 3.99%                | 0.82%                         | 4.81%                      | 1.98%               | 6.79%                    | 5.78%                             | 9.71%                                 | 6.75%                          |                         |                                         |                                               | 4.22%                                 | 6.28%                               | 7.68%                           |                                      | 6.79%                                             |
| Mar 2022        | 3.97%                | 0.91%                         | 4.88%                      | 5.12%               | 10.01%                   | 8.64%                             | 13.39%                                | 9.18%                          |                         |                                         |                                               | 4.33%                                 | 9.43%                               | 13.13%                          |                                      | 10.01%                                            |
| Feb 2022        | 3.64%                | 0.82%                         | 4.46%                      | 3.12%               | 7.58%                    | 6.38%                             | 10.88%                                | 6.81%                          |                         |                                         |                                               | 3.37%                                 | 7.21%                               | 10.02%                          |                                      | 7.58%                                             |
| Jan 2022        | 3.50%                | 0.65%                         | 4.15%                      | 6.13%               | 10.28%                   | 9.58%                             | 13.72%                                | 10.60%                         |                         |                                         |                                               | 3.23%                                 | 13.92%                              | 10.77%                          |                                      | 10.28%                                            |
| 2022            | 4.00%                | 0.93%                         | 4.93%                      | 2.16%               | 7.09%                    | 5.89%                             | 9.93%                                 | 7.25%                          |                         |                                         |                                               | 3.03%                                 | 7.10%                               | 8.89%                           |                                      | 7.09%                                             |
| Dec 2021        | 3.69%                | 0.80%                         | 4.49%                      | 2.99%               | 7.48%                    | 6.81%                             | 10.99%                                | 5.62%                          |                         |                                         |                                               | 4.08%                                 | 8.96%                               | 8.16%                           |                                      | 7.48%                                             |
| Nov 2021        | 4.15%                | 1.04%                         | 5.20%                      | 2.30%               | 7.49%                    | 6.70%                             | 10.10%                                | 7.44%                          |                         |                                         |                                               | 3.92%                                 | 7.00%                               | 8.38%                           |                                      | 7.49%                                             |
| Oct 2021        | 3.91%                | 0.97%                         | 4.89%                      | 1.51%               | 6.39%                    | 5.37%                             | 8.91%                                 | 6.35%                          |                         |                                         |                                               | 3.83%                                 | 5.26%                               | 7.51%                           |                                      | 6.39%                                             |
| Sep 2021        | 3.59%                | 0.97%                         | 4.38%                      | 1.32%               | 5.70%                    | 4.84%                             | 8.58%                                 | 5.85%                          |                         |                                         |                                               | 2.54%                                 | 3.14%                               | 6.90%                           |                                      | 5.70%                                             |
| Aug 2021        | 3.60%                | 0.79%                         | 4.31%                      | 1.19%               | 5.50%                    | 4.04%                             | 8.31%                                 | 5.80%                          |                         |                                         |                                               | 2.92%                                 | 3.74%                               | 7.02%                           |                                      | 5.70%                                             |
| Jul 2021        | 3.55%                | 0.72%                         | 4.31%                      | 0.81%               | 5.03%                    | 3.78%                             | 7.66%                                 | 5.86%                          |                         |                                         |                                               | 2.69%                                 | 2.79%                               | 6.24%                           |                                      | 5.03%                                             |
| Jun 2021        | 3.55%                | 0.66%                         | 3.93%                      | 0.81%               | 4.52%                    | 3.74%                             | 6.30%                                 | 5.00%                          |                         |                                         |                                               | 2.58%                                 | 2.79%                               | 5.52%                           |                                      | 4.52%                                             |
|                 | 2.80%                | 0.53%                         | 3.93%                      | 0.59%               | 3.96%                    | 3.74%                             | 6.11%                                 | 4.78%                          |                         |                                         |                                               | 0.32%                                 | 2.54%                               | 5.33%                           |                                      | 3.96%                                             |
| May 2021        | 3.14%                | 0.53%                         | 3.33%                      | 0.63%               | 4.39%                    | 3.08%                             | 6.93%                                 | 4.78%                          |                         |                                         |                                               | 2.40%                                 | 1.18%                               | 5.33%                           |                                      | 4.39%                                             |
| Apr 2021        |                      |                               |                            | 0.77%               |                          |                                   | 6.88%                                 |                                |                         |                                         |                                               | 1.59%                                 | 2.67%                               | 5.58%                           |                                      |                                                   |
| Mar 2021        | 3.18%                | 0.55%                         | 3.73%                      |                     | 4.63%                    | 3.50%                             |                                       | 5.75%                          |                         |                                         |                                               |                                       |                                     |                                 |                                      | 4.63%                                             |
| Feb 2021        | 3.40%                | 0.76%                         | 4.16%                      | 2.33%               | 6.49%                    | 4.26%                             | 9.33%                                 | 9.90%                          |                         |                                         |                                               | 2.31%                                 | 3.36%                               | 9.32%                           |                                      | 6.49%                                             |
|                 |                      |                               | Total Absenc               | e Rate              |                          | '                                 | 14.03%                                |                                |                         | % of Absence No                         | n Covid-19 / Covid                            | I-19                                  | 0%                                  | 12.74%                          |                                      | 10.52%                                            |
|                 |                      |                               |                            |                     |                          | 1                                 | 8.68%                                 | 100%                           | 30.48 %                 |                                         | 10.12 %                                       | 6.33 %                                | 1%<br>%                             | 7.39%                           |                                      | 6.01%                                             |