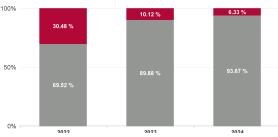

| Year /<br>Month | Certified<br>absence | Self-<br>certified<br>absence | Non<br>Covid-19<br>absence | Covid-19<br>absence | Total<br>absence<br>rate | Medical &<br>Dental | Nursing &<br>Midwifery | Health &<br>Social Care<br>Professionals | Management &<br>Administrative | General<br>Support | Patient &<br>Client Care |
|-----------------|----------------------|-------------------------------|----------------------------|---------------------|--------------------------|---------------------|------------------------|------------------------------------------|--------------------------------|--------------------|--------------------------|
| Apr 2024        | 4.26%                | 0.80%                         | 5.06%                      | 0.24%               | 5.30%                    | 1.13%               | 6.29%                  | 4.56%                                    | 4.31%                          | 7.47%              | 8.24%                    |
| Mar 2024        | 4.37%                | 0.80%                         | 5.17%                      | 0.23%               | 5.40%                    | 1.16%               | 6.26%                  | 4.62%                                    | 4.84%                          | 7.58%              | 8.31%                    |
| Feb 2024        | 4.12%                | 0.86%                         | 4.98%                      | 0.34%               | 5.31%                    | 1.16%               | 6.20%                  | 3.91%                                    | 4.37%                          | 7.72%              | 8.93%                    |
| Jan 2024        | 4.67%                | 1.15%                         | 5.81%                      | 0.61%               | 6.43%                    | 1.03%               | 7.53%                  | 5.46%                                    | 5.55%                          | 9.24%              | 10.02%                   |
| 2024            | 4.35%                | 0.90%                         | 5.26%                      | 0.35%               | 5.61%                    | 1.12%               | 6.57%                  | 4.64%                                    | 4.76%                          | 8.01%              | 8.88%                    |
| Dec 2023        | 4.37%                | 1.12%                         | 5.50%                      | 0.58%               | 6.07%                    | 1.64%               | 7.20%                  | 5.20%                                    | 4.56%                          | 7.79%              | 9.76%                    |
| Nov 2023        | 4.29%                | 0.95%                         | 5.23%                      | 0.52%               | 5.75%                    | 1.48%               | 6.81%                  | 4.84%                                    | 4.69%                          | 7.66%              | 8.96%                    |
| Oct 2023        | 3.89%                | 1.35%                         | 5.23%                      | 0.51%               | 5.74%                    | 1.33%               | 7.05%                  | 4.20%                                    | 4.87%                          | 7.39%              | 8.77%                    |
| Sep 2023        | 4.11%                | 0.84%                         | 4.95%                      | 0.75%               | 5.70%                    | 1.44%               | 7.09%                  | 4.22%                                    | 4.67%                          | 7.04%              | 8.72%                    |
| Aug 2023        | 4.31%                | 0.85%                         | 5.16%                      | 0.88%               | 6.04%                    | 1.53%               | 7.12%                  | 4.64%                                    | 5.80%                          | 7.58%              | 9.21%                    |
| Jul 2023        | 3.96%                | 0.82%                         | 4.78%                      | 0.37%               | 5.16%                    | 1.01%               | 6.22%                  | 4.39%                                    | 4.48%                          | 6.61%              | 7.75%                    |
| Jun 2023        | 4.15%                | 0.77%                         | 4.92%                      | 0.37%               | 5.29%                    | 1.21%               | 6.49%                  | 4.30%                                    | 3.88%                          | 7.12%              | 8.04%                    |
| May 2023        | 4.21%                | 0.90%                         | 5.10%                      | 0.56%               | 5.66%                    | 1.11%               | 7.18%                  | 5.09%                                    | 3.95%                          | 6.96%              | 8.48%                    |
| Apr 2023        | 3.63%                | 0.83%                         | 4.46%                      | 0.50%               | 4.96%                    | 1.16%               | 6.36%                  | 3.62%                                    | 3.03%                          | 6.35%              | 7.95%                    |
| Mar 2023        | 4.12%                | 1.17%                         | 5.29%                      | 0.53%               | 5.82%                    | 1.37%               | 7.16%                  | 4.71%                                    | 4.46%                          | 7.11%              | 9.34%                    |
| Feb 2023        | 3.83%                | 0.81%                         | 4.64%                      | 0.41%               | 5.05%                    | 1.13%               | 6.24%                  | 4.05%                                    | 4.51%                          | 6.65%              | 6.53%                    |
| Jan 2023        | 4.39%                | 0.98%                         | 5.37%                      | 0.82%               | 6.19%                    | 1.32%               | 7.16%                  | 5.34%                                    | 5.49%                          | 9.19%              | 8.79%                    |
| 2023            | 4.11%                | 0.95%                         | 5.06%                      | 0.57%               | 5.63%                    | 1.32%               | 6.85%                  | 4.56%                                    | 4.54%                          | 7.29%              | 8.55%                    |
| Dec 2022        | 4.67%                | 1.21%                         | 5.88%                      | 1.11%               | 6.99%                    | 1.18%               | 8.10%                  | 6.21%                                    | 6.41%                          | 10.54%             | 9.73%                    |
| Nov 2022        | 3.66%                | 1.40%                         | 5.07%                      | 0.80%               | 5.86%                    | 1.13%               | 6.88%                  | 4.56%                                    | 5.11%                          | 8.32%              | 9.44%                    |
| Oct 2022        | 3.88%                | 0.90%                         | 4.78%                      | 0.83%               | 5.61%                    | 1.54%               | 6.42%                  | 4.63%                                    | 5.02%                          | 7.76%              | 8.58%                    |
| Sep 2022        | 4.13%                | 0.86%                         | 4.99%                      | 0.80%               | 5.79%                    | 1.50%               | 6.91%                  | 4.59%                                    | 4.64%                          | 8.02%              | 8.97%                    |
| Aug 2022        | 4.27%                | 0.78%                         | 5.05%                      | 1.05%               | 6.10%                    | 2.34%               | 7.08%                  | 4.71%                                    | 4.71%                          | 8.51%              | 9.22%                    |
| Jul 2022        | 4.19%                | 0.96%                         | 5.15%                      | 2.17%               | 7.32%                    | 1.59%               | 8.72%                  | 6.17%                                    | 5.75%                          | 9.61%              | 11.69%                   |
| Jun 2022        | 4.03%                | 0.92%                         | 4.96%                      | 2.09%               | 7.05%                    | 1.79%               | 8.69%                  | 5.75%                                    | 6.44%                          | 8.72%              | 9.52%                    |
| May 2022        | 4.03%                | 0.94%                         | 4.97%                      | 0.91%               | 5.89%                    | 1.51%               | 7.13%                  | 4.90%                                    | 5.43%                          | 6.38%              | 9.30%                    |
| Apr 2022        | 3.99%                | 0.82%                         | 4.81%                      | 1.98%               | 6.79%                    | 1.57%               | 8.71%                  | 5.34%                                    | 6.17%                          | 7.30%              | 9.74%                    |
| Mar 2022        | 3.97%                | 0.91%                         | 4.88%                      | 5.12%               | 10.01%                   | 2.46%               | 12.20%                 | 10.46%                                   | 9.72%                          | 10.96%             | 12.40%                   |
| Feb 2022        | 3.64%                | 0.82%                         | 4.46%                      | 3.12%               | 7.58%                    | 2.40%               | 9.30%                  | 6.93%                                    | 6.72%                          | 9.31%              | 9.32%                    |
| Jan 2022        | 3.50%                | 0.65%                         | 4.15%                      | 6.13%               | 10.28%                   | 3.50%               | 13.01%                 | 8.66%                                    | 8.93%                          | 12.20%             | 12.03%                   |
| 2022            | 4.00%                | 0.93%                         | 4.93%                      | 2.16%               | 7.09%                    | 1.87%               | 8.57%                  | 6.09%                                    | 6.25%                          | 8.97%              | 9.98%                    |
| Dec 2021        | 3.69%                | 0.80%                         | 4.49%                      | 2.99%               | 7.48%                    | 2.15%               | 9.26%                  | 6.43%                                    | 7.55%                          | 9.29%              | 8.40%                    |
| Nov 2021        | 4.15%                | 1.04%                         | 5.20%                      | 2.30%               | 7.49%                    | 2.18%               | 8.78%                  | 6.56%                                    | 7.49%                          | 8.98%              | 10.88%                   |
| Oct 2021        | 3.91%                | 0.97%                         | 4.89%                      | 1.51%               | 6.39%                    | 1.75%               | 7.75%                  | 4.64%                                    | 5.58%                          | 7.80%              | 9.62%                    |
| Sep 2021        | 3.59%                | 0.79%                         | 4.38%                      | 1.32%               | 5.70%                    | 1.72%               | 7.09%                  | 3.95%                                    | 4.78%                          | 7.56%              | 8.47%                    |
| Aug 2021        | 3.60%                | 0.72%                         | 4.31%                      | 1.19%               | 5.50%                    | 1.42%               | 7.07%                  | 3.89%                                    | 4.43%                          | 6.42%              | 8.66%                    |
| Jul 2021        | 3.55%                | 0.68%                         | 4.23%                      | 0.81%               | 5.03%                    | 1.12%               | 6.14%                  | 4.29%                                    | 4.39%                          | 6.72%              | 7.21%                    |
| Jun 2021        | 3.27%                | 0.66%                         | 3.93%                      | 0.59%               | 4.52%                    | 1.08%               | 5.79%                  | 3.15%                                    | 3.94%                          | 5.95%              | 6.13%                    |
| May 2021        | 2.80%                | 0.53%                         | 3.33%                      | 0.63%               | 3.96%                    | 1.05%               | 4.83%                  | 2.63%                                    | 3.36%                          | 5.37%              | 6.29%                    |
| Apr 2021        | 3.14%                | 0.48%                         | 3.62%                      | 0.77%               | 4.39%                    | 1.71%               | 5.55%                  | 2.13%                                    | 3.55%                          | 5.94%              | 6.41%                    |
| Mar 2021        | 3.18%                | 0.55%                         | 3.73%                      | 0.90%               | 4.63%                    | 1.52%               | 5.92%                  | 2.61%                                    | 3.99%                          | 5.68%              | 6.83%                    |
| Feb 2021        | 3.40%                | 0.76%                         | 4.16%                      | 2.33%               | 6.49%                    | 2.11%               | 7.86%                  | 3.38%                                    | 5.40%                          | 8.77%              | 11.32%                   |
| Jan 2021        | 3.74%                | 0.65%                         | 4.39%                      | 6.12%               | 10.52%                   | 4.78%               | 13.59%                 | 5.64%                                    | 7.51%                          | 12.14%             | 15.46%                   |
| 2021            | 3.51%                | 0.72%                         | 4.23%                      | 1.78%               | 6.01%                    | 1.88%               | 7.47%                  | 4.12%                                    | 5.17%                          | 7.56%              | 8.80%                    |

| Year /<br>Month | Certified<br>absence | Self-<br>certified<br>absence | Non<br>Covid-19<br>absence | Covid-19<br>absence | Total<br>absence<br>rate | Galway<br>University<br>Hospitals | Letterkenny<br>University<br>Hospital | Mayo<br>University<br>Hospital | Merlin Park<br>Hospital | Orthodontic<br>Service (Merlin<br>Park) | Our Lady's<br>Hospital<br>(Manorhamilto<br>n) | Portiuncula<br>University<br>Hospital | Roscommon<br>University<br>Hospital | Sligo<br>University<br>Hospital | West North<br>West Hospital<br>Group | Saolta<br>University<br>Hospital<br>Care<br>Group |
|-----------------|----------------------|-------------------------------|----------------------------|---------------------|--------------------------|-----------------------------------|---------------------------------------|--------------------------------|-------------------------|-----------------------------------------|-----------------------------------------------|---------------------------------------|-------------------------------------|---------------------------------|--------------------------------------|---------------------------------------------------|
| Apr 2024        | 4.26%                | 0.80%                         | 5.06%                      | 0.24%               | 5.30%                    | 4.39%                             | 7.41%                                 | 5.25%                          | 4.33%                   | 6.19%                                   | 6.30%                                         | 2.36%                                 | 5.26%                               | 7.32%                           | 0.87%                                | 5.30%                                             |
| Mar 2024        | 4.37%                | 0.80%                         | 5.17%                      | 0.23%               | 5.40%                    | 4.09%                             | 7.87%                                 | 5.33%                          |                         |                                         |                                               | 1.67%                                 | 6.75%                               | 7.81%                           |                                      | 5.40%                                             |
| Feb 2024        | 4.12%                | 0.86%                         | 4.98%                      | 0.34%               | 5.31%                    | 3.93%                             | 7.11%                                 | 5.71%                          |                         |                                         |                                               | 2.27%                                 | 6.16%                               | 7.83%                           |                                      | 5.31%                                             |
| Jan 2024        | 4.67%                | 1.15%                         | 5.81%                      | 0.61%               | 6.43%                    | 5.18%                             | 8.79%                                 | 6.98%                          |                         |                                         |                                               | 2.97%                                 | 6.19%                               | 8.04%                           |                                      | 6.43%                                             |
| 2024            | 4.35%                | 0.90%                         | 5.26%                      | 0.35%               | 5.61%                    | 4.40%                             | 7.81%                                 | 5.82%                          | 4.33%                   | 6.19%                                   | 6.30%                                         | 2.32%                                 | 6.09%                               | 7.76%                           | 0.87%                                | 5.61%                                             |
| Dec 2023        | 4.37%                | 1.12%                         | 5.50%                      | 0.58%               | 6.07%                    | 4.50%                             | 9.53%                                 | 5.65%                          |                         |                                         |                                               | 2.43%                                 | 6.43%                               | 8.71%                           |                                      | 6.07%                                             |
| Nov 2023        | 4.29%                | 0.95%                         | 5.23%                      | 0.52%               | 5.75%                    | 4.91%                             | 7.27%                                 | 5.60%                          |                         |                                         |                                               | 2.63%                                 | 5.77%                               | 7.71%                           |                                      | 5.75%                                             |
| Oct 2023        | 3.89%                | 1.35%                         | 5.23%                      | 0.51%               | 5.74%                    | 4.65%                             | 7.62%                                 | 6.08%                          |                         |                                         |                                               | 2.99%                                 | 6.00%                               | 7.29%                           |                                      | 5.74%                                             |
| Sep 2023        | 4.11%                | 0.84%                         | 4.95%                      | 0.75%               | 5.70%                    | 4.68%                             | 7.78%                                 | 5.79%                          |                         |                                         |                                               | 2.88%                                 | 4.85%                               | 7.55%                           |                                      | 5.70%                                             |
| Aug 2023        | 4.31%                | 0.85%                         | 5.16%                      | 0.88%               | 6.04%                    | 5.28%                             | 7.62%                                 | 6.36%                          |                         |                                         |                                               | 2.69%                                 | 4.58%                               | 7.95%                           |                                      | 6.04%                                             |
| Jul 2023        | 3.96%                | 0.82%                         | 4.78%                      | 0.37%               | 5.16%                    | 4.50%                             | 6.51%                                 | 5.90%                          |                         |                                         |                                               | 2.92%                                 | 4.63%                               | 6.01%                           |                                      | 5.16%                                             |
| Jun 2023        | 4.15%                | 0.77%                         | 4.92%                      | 0.37%               | 5.29%                    | 4.56%                             | 6.85%                                 | 6.36%                          |                         |                                         |                                               | 2.23%                                 | 4.07%                               | 6.46%                           |                                      | 5.29%                                             |
| May 2023        | 4.21%                | 0.90%                         | 5.10%                      | 0.56%               | 5.66%                    | 5.06%                             | 7.30%                                 | 6.04%                          |                         |                                         |                                               | 2.76%                                 | 5.20%                               | 6.51%                           |                                      | 5.66%                                             |
| Apr 2023        | 3.63%                | 0.83%                         | 4.46%                      | 0.50%               | 4.96%                    | 4.16%                             | 7.29%                                 | 5.32%                          |                         |                                         |                                               | 1.88%                                 | 4.50%                               | 6.06%                           |                                      | 4.96%                                             |
| Mar 2023        | 4.12%                | 1.17%                         | 5.29%                      | 0.53%               | 5.82%                    | 4.80%                             | 7.97%                                 | 5.19%                          |                         |                                         |                                               | 4.73%                                 | 5.17%                               | 7.02%                           |                                      | 5.82%                                             |
| Feb 2023        | 3.83%                | 0.81%                         | 4.64%                      | 0.41%               | 5.05%                    | 4.02%                             | 7.31%                                 | 4.67%                          |                         |                                         |                                               | 1.09%                                 | 5.26%                               | 6.17%                           |                                      | 5.05%                                             |
| Jan 2023        | 4.39%                | 0.98%                         | 5.37%                      | 0.82%               | 6.19%                    | 5.63%                             | 8.60%                                 | 5.85%                          |                         |                                         |                                               | 1.89%                                 | 5.37%                               | 7.48%                           |                                      | 6.19%                                             |
| 2023            | 4.11%                | 0.95%                         | 5.06%                      | 0.57%               | 5.63%                    | 4.73%                             | 7.64%                                 | 5.74%                          |                         |                                         |                                               | 2.69%                                 | 5.16%                               | 7.09%                           |                                      | 5.63%                                             |
| Dec 2022        | 4.67%                | 1.21%                         | 5.88%                      | 1.11%               | 6.99%                    | 6.09%                             | 10.27%                                | 6.02%                          |                         |                                         |                                               | 2.38%                                 | 6.94%                               | 8.99%                           |                                      | 6.99%                                             |
| Nov 2022        | 3.66%                | 1.40%                         | 5.07%                      | 0.80%               | 5.86%                    | 4.66%                             | 8.50%                                 | 6.04%                          |                         |                                         |                                               | 2.37%                                 | 7.81%                               | 6.90%                           |                                      | 5.86%                                             |
| Oct 2022        | 3.88%                | 0.90%                         | 4.78%                      | 0.83%               | 5.61%                    | 4.38%                             | 8.62%                                 | 5.23%                          |                         |                                         |                                               | 2.22%                                 | 5.11%                               | 7.45%                           |                                      | 5.61%                                             |
| Sep 2022        | 4.13%                | 0.86%                         | 4.99%                      | 0.80%               | 5.79%                    | 4.69%                             | 8.24%                                 | 5.71%                          |                         |                                         |                                               | 1.62%                                 | 5.54%                               | 7.91%                           |                                      | 5.79%                                             |
| Aug 2022        | 4.27%                | 0.78%                         | 5.05%                      | 1.05%               | 6.10%                    | 4.74%                             | 8.65%                                 | 6.99%                          |                         |                                         |                                               | 2.73%                                 | 4.29%                               | 8.00%                           |                                      | 6.10%                                             |
| Jul 2022        | 4.19%                | 0.96%                         | 5.15%                      | 2.17%               | 7.32%                    | 5.72%                             | 9.96%                                 | 8.43%                          |                         |                                         |                                               | 4.42%                                 | 5.81%                               | 9.41%                           |                                      | 7.32%                                             |
| Jun 2022        | 4.03%                | 0.92%                         | 4.96%                      | 2.09%               | 7.05%                    | 5.35%                             | 9.56%                                 | 8.89%                          |                         |                                         |                                               | 3.39%                                 | 6.41%                               | 8.94%                           |                                      | 7.05%                                             |
| May 2022        | 4.03%                | 0.94%                         | 4.97%                      | 0.91%               | 5.89%                    | 4.72%                             | 8.00%                                 | 6.56%                          |                         |                                         |                                               | 2.18%                                 | 7.16%                               | 7.38%                           |                                      | 5.89%                                             |
| Apr 2022        | 3.99%                | 0.82%                         | 4.81%                      | 1.98%               | 6.79%                    | 5.78%                             | 9.71%                                 | 6.75%                          |                         |                                         |                                               | 4.22%                                 | 6.28%                               | 7.68%                           |                                      | 6.79%                                             |
| Mar 2022        | 3.97%                | 0.91%                         | 4.88%                      | 5.12%               | 10.01%                   | 8.64%                             | 13.39%                                | 9.18%                          |                         |                                         |                                               | 4.33%                                 | 9.43%                               | 13.13%                          |                                      | 10.01%                                            |
| Feb 2022        | 3.64%                | 0.82%                         | 4.46%                      | 3.12%               | 7.58%                    | 6.38%                             | 10.88%                                | 6.81%                          |                         |                                         |                                               | 3.37%                                 | 7.21%                               | 10.02%                          |                                      | 7.58%                                             |
| Jan 2022        | 3.50%                | 0.65%                         | 4.15%                      | 6.13%               | 10.28%                   | 9.58%                             | 13.72%                                | 10.60%                         |                         |                                         |                                               | 3.23%                                 | 13.92%                              | 10.77%                          |                                      | 10.28%                                            |
| 2022            | 4.00%                | 0.93%                         | 4.93%                      | 2.16%               | 7.09%                    | 5.89%                             | 9.93%                                 | 7.25%                          |                         |                                         |                                               | 3.03%                                 | 7.10%                               | 8.89%                           |                                      | 7.09%                                             |
| Dec 2021        | 3.69%                | 0.80%                         | 4.49%                      | 2.99%               | 7.48%                    | 6.81%                             | 10.99%                                | 5.62%                          |                         |                                         |                                               | 4.08%                                 | 8.96%                               | 8.16%                           |                                      | 7.48%                                             |
| Nov 2021        | 4.15%                | 1.04%                         | 5.20%                      | 2.30%               | 7.49%                    | 6.70%                             | 10.10%                                | 7.44%                          |                         |                                         |                                               | 3.92%                                 | 7.00%                               | 8.38%                           |                                      | 7.49%                                             |
| Oct 2021        | 3.91%                | 0.97%                         | 4.89%                      | 1.51%               | 6.39%                    | 5.37%                             | 8.91%                                 | 6.35%                          |                         |                                         |                                               | 3.83%                                 | 5.26%                               | 7.51%                           |                                      | 6.39%                                             |
| Sep 2021        | 3.59%                | 0.97%                         | 4.38%                      | 1.32%               | 5.70%                    | 4.84%                             | 8.58%                                 | 5.85%                          |                         |                                         |                                               | 2.54%                                 | 3.14%                               | 6.90%                           |                                      | 5.70%                                             |
| Aug 2021        | 3.60%                | 0.79%                         | 4.31%                      | 1.19%               | 5.50%                    | 4.04%                             | 8.31%                                 | 5.80%                          |                         |                                         |                                               | 2.92%                                 | 3.74%                               | 7.02%                           |                                      | 5.70%                                             |
| Jul 2021        | 3.55%                | 0.72%                         | 4.31%                      | 0.81%               | 5.03%                    | 3.78%                             | 7.66%                                 | 5.86%                          |                         |                                         |                                               | 2.69%                                 | 2.79%                               | 6.24%                           |                                      | 5.03%                                             |
| Jun 2021        | 3.55%                | 0.66%                         | 3.93%                      | 0.81%               | 4.52%                    | 3.74%                             | 6.30%                                 | 5.00%                          |                         |                                         |                                               | 2.58%                                 | 2.79%                               | 5.52%                           |                                      | 4.52%                                             |
|                 | 2.80%                | 0.53%                         | 3.93%                      | 0.59%               | 3.96%                    | 3.74%                             | 6.11%                                 | 4.78%                          |                         |                                         |                                               | 0.32%                                 | 2.54%                               | 5.33%                           |                                      | 3.96%                                             |
| May 2021        | 3.14%                | 0.53%                         | 3.33%                      | 0.63%               | 4.39%                    | 3.08%                             | 6.93%                                 | 4.78%                          |                         |                                         |                                               | 2.40%                                 | 1.18%                               | 5.33%                           |                                      | 4.39%                                             |
| Apr 2021        |                      |                               |                            | 0.77%               |                          |                                   | 6.88%                                 |                                |                         |                                         |                                               | 1.59%                                 | 2.67%                               | 5.58%                           |                                      |                                                   |
| Mar 2021        | 3.18%                | 0.55%                         | 3.73%                      |                     | 4.63%                    | 3.50%                             |                                       | 5.75%                          |                         |                                         |                                               |                                       |                                     |                                 |                                      | 4.63%                                             |
| Feb 2021        | 3.40%                | 0.76%                         | 4.16%                      | 2.33%               | 6.49%                    | 4.26%                             | 9.33%                                 | 9.90%                          |                         |                                         |                                               | 2.31%                                 | 3.36%                               | 9.32%                           |                                      | 6.49%                                             |
|                 |                      |                               | Total Absenc               | e Rate              |                          | '                                 | 14.03%                                |                                |                         | % of Absence No                         | n Covid-19 / Covid                            | I-19                                  | 0%                                  | 12.74%                          |                                      | 10.52%                                            |
|                 |                      |                               |                            |                     |                          | 1                                 | 8.68%                                 | 100%                           | 30.48 %                 |                                         | 10.12 %                                       | 6.33 %                                | 1%<br>%                             | 7.39%                           |                                      | 6.01%                                             |