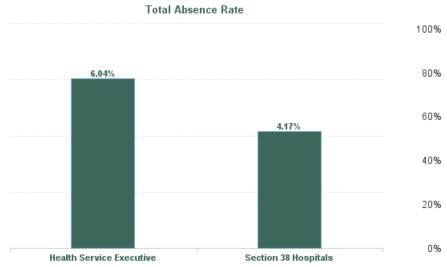

#### Total Absence Rate

# October 2024

| Health Service Absence<br>Rate - by Admin : Oct 2024 | Certified<br>absence | Self-<br>certified<br>absence | Non<br>Covid-19<br>absence | Covid-19<br>absence | Total<br>absence<br>rate | Medical &<br>Dental | Nursing &<br>Midwifery | Health &<br>Social<br>Care<br>Profession<br>als | Manageme<br>nt &<br>Administra<br>tive | General<br>Support | Patient &<br>Client Care |
|------------------------------------------------------|----------------------|-------------------------------|----------------------------|---------------------|--------------------------|---------------------|------------------------|-------------------------------------------------|----------------------------------------|--------------------|--------------------------|
| RCSI Hospitals Group                                 | 3.97%                | 0.63%                         | 4.60%                      | 0.25%               | 4.84%                    | 1.62%               | 5.03%                  | 3.70%                                           | 5.01%                                  | 7.92%              | 7.78%                    |
| Cavan General                                        | 6.60%                | 0.71%                         | 7.31%                      | 0.62%               | 7.93%                    | 5.74%               | 7.29%                  | 6.00%                                           | 7.58%                                  | 8.18%              | 14.09%                   |
| Connolly                                             | 3.72%                | 0.61%                         | 4.33%                      | 0.20%               | 4.53%                    | 0.02%               | 5.28%                  | 4.13%                                           | 6.27%                                  | 5.42%              | 7.00%                    |
| Louth County                                         | 5.71%                | 0.74%                         | 6.45%                      | 0.93%               | 7.38%                    | 0.00%               | 4.17%                  | 1.42%                                           | 6.60%                                  | 10.83%             | 14.61%                   |
| Monaghan                                             | 3.96%                | 0.65%                         | 4.61%                      | 0.55%               | 5.15%                    |                     | 5.68%                  | 2.40%                                           | 6.40%                                  | 0.00%              | 6.05%                    |
| Our Lady of Lourdes                                  | 5.01%                | 0.87%                         | 5.88%                      | 0.26%               | 6.15%                    | 1.27%               | 7.84%                  | 4.11%                                           | 7.23%                                  | 9.57%              | 7.16%                    |
| Our Lady's Navan                                     | 5.08%                | 0.67%                         | 5.75%                      | 0.09%               | 5.84%                    | 1.95%               | 5.45%                  | 4.36%                                           | 7.03%                                  | 7.93%              | 8.45%                    |
| RCSI HQ                                              | 0.39%                | 0.16%                         | 0.54%                      | 0.00%               | 0.54%                    | 0.00%               | 0.00%                  | 0.00%                                           | 0.67%                                  |                    |                          |
| Health Service Executive                             | 4.97%                | 0.73%                         | 5.70%                      | 0.34%               | 6.04%                    | 1.75%               | 6.60%                  | 4.30%                                           | 6.60%                                  | 8.16%              | 9.27%                    |
| Beaumont                                             | 3.55%                | 0.52%                         | 4.08%                      | 0.24%               | 4.31%                    | 1.57%               | 4.04%                  | 3.42%                                           | 4.34%                                  | 7.56%              | 7.72%                    |
| Cappagh National Orthopaedic                         | 3.39%                | 0.49%                         | 3.88%                      | 0.36%               | 4.24%                    | 1.22%               | 4.76%                  | 3.63%                                           | 3.75%                                  | 3.45%              | 6.78%                    |
| Mater Misericordiae University                       | 3.16%                | 0.56%                         | 3.72%                      | 0.17%               | 3.90%                    | 1.61%               | 4.11%                  | 3.43%                                           | 4.05%                                  | 8.18%              | 4.53%                    |
| Rotunda                                              | 3.69%                | 0.84%                         | 4.53%                      | 0.05%               | 4.58%                    | 1.28%               | 4.36%                  | 2.86%                                           | 4.40%                                  | 8.80%              | 7.99%                    |
| Section 38 Hospitals                                 | 3.40%                | 0.57%                         | 3.97%                      | 0.20%               | 4.17%                    | 1.55%               | 4.14%                  | 3.40%                                           | 4.19%                                  | 7.80%              | 6.49%                    |