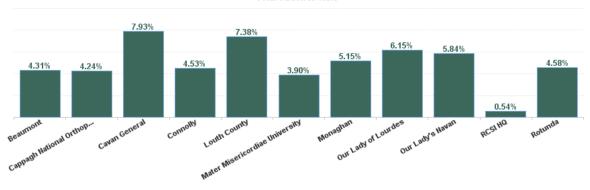

| Health Service Absence Rate -<br>by Care Group: Oct 2024 | Certified<br>absence | Self- certified<br>absence | Non Covid-19<br>absence | Covid-19<br>absence | Total<br>absence rate | % Non<br>Covid-19<br>absence | % Covid-19<br>absence |
|----------------------------------------------------------|----------------------|----------------------------|-------------------------|---------------------|-----------------------|------------------------------|-----------------------|
| RCSI Hospitals Group                                     | 3.97%                | 0.63%                      | 4.60%                   | 0.25%               | 4.84%                 | 94.89%                       | 5.11%                 |
| Beaumont                                                 | 3.55%                | 0.52%                      | 4.08%                   | 0.24%               | 4.31%                 | 94.54%                       | 5.46%                 |
| Cappagh National Orthopaedic                             | 3.39%                | 0.49%                      | 3.88%                   | 0.36%               | 4.24%                 | 91.45%                       | 8.55%                 |
| Cavan General                                            | 6.60%                | 0.71%                      | 7.31%                   | 0.62%               | 7.93%                 | 92.20%                       | 7.80%                 |
| Connolly                                                 | 3.72%                | 0.61%                      | 4.33%                   | 0.20%               | 4.53%                 | 95.54%                       | 4.46%                 |
| Louth County                                             | 5.71%                | 0.74%                      | 6.45%                   | 0.93%               | 7.38%                 | 87.33%                       | 12.67%                |
| Mater Misericordiae University                           | 3.16%                | 0.56%                      | 3.72%                   | 0.17%               | 3.90%                 | 95.58%                       | 4.42%                 |
| Monaghan                                                 | 3.96%                | 0.65%                      | 4.61%                   | 0.55%               | 5.15%                 | 89.41%                       | 10.59%                |
| Our Lady of Lourdes                                      | 5.01%                | 0.87%                      | 5.88%                   | 0.26%               | 6.15%                 | 95.75%                       | 4.25%                 |
| Our Lady's Navan                                         | 5.08%                | 0.67%                      | 5.75%                   | 0.09%               | 5.84%                 | 98.45%                       | 1.55%                 |
| RCSI HQ                                                  | 0.39%                | 0.16%                      | 0.54%                   | 0.00%               | 0.54%                 | 100.00%                      | 0.00%                 |
| Rotunda                                                  | 3.69%                | 0.84%                      | 4.53%                   | 0.05%               | 4.58%                 | 98.85%                       | 1.15%                 |