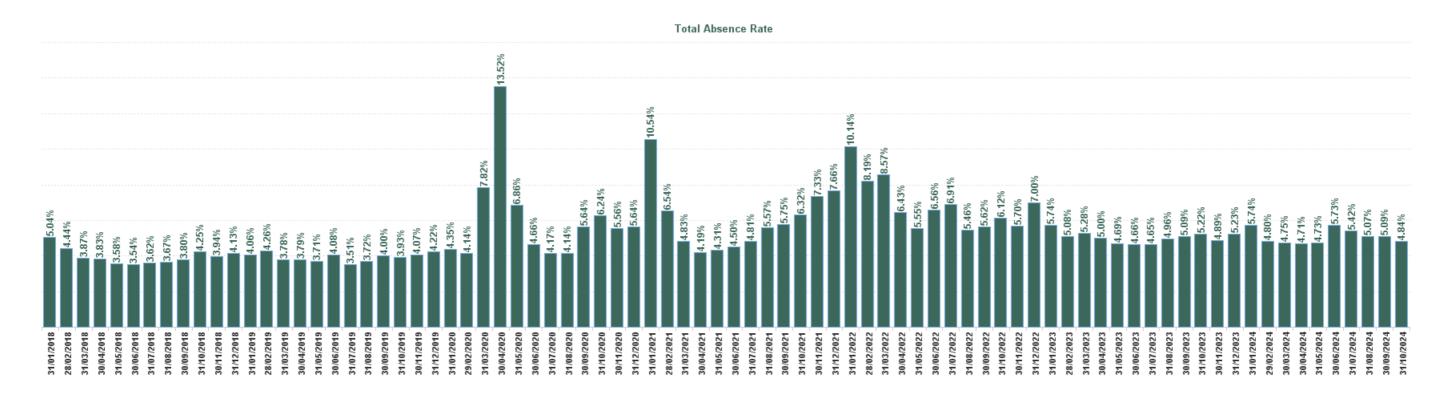

#### Total Absence Rate

| Year /<br>Month | Certified<br>absence | Self-<br>certified<br>absence | Non<br>Covid-19<br>absence | Covid-19<br>absence | Total<br>absence<br>rate | Medical &<br>Dental | Nursing &<br>Midwifery | Health &<br>Social Care<br>Professionals | Management &<br>Administrative | General<br>Support | Patient &<br>Client Care |
|-----------------|----------------------|-------------------------------|----------------------------|---------------------|--------------------------|---------------------|------------------------|------------------------------------------|--------------------------------|--------------------|--------------------------|
| Oct 2024        | 3.97%                | 0.63%                         | 4.60%                      | 0.25%               | 4.84%                    | 1.62%               | 5.03%                  | 3.70%                                    | 5.01%                          | 7.92%              | 7.78%                    |
| Sep 2024        | 4.11%                | 0.62%                         | 4.73%                      | 0.36%               | 5.09%                    | 0.87%               | 5.59%                  | 4.24%                                    | 4.99%                          | 8.65%              | 7.82%                    |
| Aug 2024        | 4.13%                | 0.50%                         | 4.63%                      | 0.44%               | 5.07%                    | 1.23%               | 5.34%                  | 3.80%                                    | 5.87%                          | 7.81%              | 8.09%                    |
| Jul 2024        | 4.10%                | 0.56%                         | 4.66%                      | 0.75%               | 5.42%                    | 0.89%               | 5.54%                  | 4.29%                                    | 6.03%                          | 8.66%              | 9.80%                    |
| Jun 2024        | 4.48%                | 0.61%                         | 5.09%                      | 0.64%               | 5.73%                    | 1.66%               | 6.07%                  | 4.23%                                    | 5.88%                          | 8.39%              | 8.98%                    |
| May 2024        | 3.90%                | 0.55%                         | 4.45%                      | 0.28%               | 4.73%                    | 1.30%               | 5.35%                  | 3.94%                                    | 4.85%                          | 6.78%              | 6.01%                    |
| Apr 2024        | 3.97%                | 0.58%                         | 4.55%                      | 0.16%               | 4.71%                    | 1.38%               | 5.17%                  | 3.82%                                    | 4.91%                          | 6.39%              | 7.31%                    |
| Mar 2024        | 3.97%                | 0.63%                         | 4.60%                      | 0.15%               | 4.75%                    | 1.55%               | 5.28%                  | 3.13%                                    | 4.71%                          | 6.98%              | 6.91%                    |
| Feb 2024        | 3.97%                | 0.61%                         | 4.58%                      | 0.22%               | 4.80%                    | 1.14%               | 5.69%                  | 3.64%                                    | 4.62%                          | 6.26%              | 7.52%                    |
| Jan 2024        | 4.57%                | 0.75%                         | 5.32%                      | 0.42%               | 5.74%                    | 0.99%               | 6.60%                  | 4.79%                                    | 5.78%                          | 7.92%              | 9.11%                    |
| 2024            | 4.11%                | 0.60%                         | 4.72%                      | 0.37%               | 5.08%                    | 1.25%               | 5.56%                  | 3.97%                                    | 5.27%                          | 7.57%              | 7.85%                    |
| Dec 2023        | 3.83%                | 0.72%                         | 4.55%                      | 0.68%               | 5.23%                    | 1.11%               | 6.18%                  | 4.08%                                    | 4.81%                          | 6.99%              | 8.35%                    |
| Nov 2023        | 3.91%                | 0.63%                         | 4.54%                      | 0.35%               | 4.89%                    | 1.24%               | 5.57%                  | 3.39%                                    | 4.59%                          | 6.97%              | 8.32%                    |
| Oct 2023        | 4.15%                | 0.63%                         | 4.78%                      | 0.44%               | 5.22%                    | 1.22%               | 6.06%                  | 3.08%                                    | 5.45%                          | 8.46%              | 7.62%                    |
| Sep 2023        | 3.92%                | 0.62%                         | 4.55%                      | 0.54%               | 5.09%                    | 0.99%               | 5.62%                  | 3.57%                                    | 5.31%                          | 7.40%              | 8.82%                    |
| Aug 2023        | 3.88%                | 0.57%                         | 4.45%                      | 0.51%               | 4.96%                    | 0.89%               | 5.68%                  | 3.32%                                    | 4.89%                          | 6.43%              | 9.33%                    |
| Jul 2023        | 3.79%                | 0.56%                         | 4.35%                      | 0.30%               | 4.65%                    | 0.72%               | 5.09%                  | 3.12%                                    | 4.71%                          | 7.14%              | 8.25%                    |
| Jun 2023        | 3.89%                | 0.51%                         | 4.40%                      | 0.26%               | 4.66%                    | 1.16%               | 5.29%                  | 2.73%                                    | 5.32%                          | 5.93%              | 7.33%                    |
| May 2023        | 3.79%                | 0.56%                         | 4.35%                      | 0.34%               | 4.69%                    | 1.04%               | 5.25%                  | 3.20%                                    | 4.99%                          | 6.78%              | 7.42%                    |
| Apr 2023        | 3.96%                | 0.60%                         | 4.57%                      | 0.44%               | 5.00%                    | 0.85%               | 5.86%                  | 2.88%                                    | 5.55%                          | 6.97%              | 7.70%                    |
| Mar 2023        | 4.12%                | 0.65%                         | 4.77%                      | 0.51%               | 5.28%                    | 1.32%               | 5.92%                  | 3.21%                                    | 6.48%                          | 8.13%              | 7.54%                    |
| Feb 2023        | 4.11%                | 0.62%                         | 4.72%                      | 0.36%               | 5.08%                    | 0.91%               | 5.88%                  | 3.39%                                    | 5.78%                          | 7.43%              | 7.55%                    |
| Jan 2023        | 4.54%                | 0.63%                         | 5.17%                      | 0.57%               | 5.74%                    | 0.94%               | 6.53%                  | 4.12%                                    | 6.34%                          | 8.31%              | 8.77%                    |
| 2023            | 3.99%                | 0.61%                         | 4.60%                      | 0.44%               | 5.05%                    | 1.04%               | 5.75%                  | 3.36%                                    | 5.33%                          | 7.25%              | 8.10%                    |
| Dec 2022        | 4.87%                | 0.98%                         | 5.85%                      | 1.15%               | 7.00%                    | 1.40%               | 8.43%                  | 4.87%                                    | 7.13%                          | 9.57%              | 10.03%                   |
| Nov 2022        | 4.46%                | 0.68%                         | 5.15%                      | 0.56%               | 5.70%                    | 1.47%               | 6.35%                  | 4.00%                                    | 6.29%                          | 8.62%              | 8.13%                    |
| Oct 2022        | 4.64%                | 0.73%                         | 5.37%                      | 0.75%               | 6.12%                    | 1.50%               | 6.58%                  | 4.26%                                    | 6.87%                          | 9.39%              | 8.87%                    |
| Sep 2022        | 4.41%                | 0.62%                         | 5.03%                      | 0.58%               | 5.62%                    | 1.22%               | 6.48%                  | 3.63%                                    | 5.37%                          | 8.77%              | 8.75%                    |
| Aug 2022        | 4.25%                | 0.54%                         | 4.79%                      | 0.66%               | 5.46%                    | 0.97%               | 6.30%                  | 3.77%                                    | 5.11%                          | 8.62%              | 8.29%                    |
| Jul 2022        | 4.29%                | 0.69%                         | 4.98%                      | 1.93%               | 6.91%                    | 1.33%               | 7.77%                  | 4.47%                                    | 7.50%                          | 10.90%             | 9.89%                    |
| Jun 2022        | 4.14%                | 0.60%                         | 4.74%                      | 1.83%               | 6.56%                    | 1.55%               | 7.59%                  | 4.14%                                    | 7.71%                          | 9.62%              | 8.63%                    |
| May 2022        | 4.00%                | 0.59%                         | 4.59%                      | 0.97%               | 5.55%                    | 1.43%               | 6.58%                  | 3.55%                                    | 5.54%                          | 7.89%              | 8.11%                    |
| Apr 2022        | 3.87%                | 0.53%                         | 4.40%                      | 2.03%               | 6.43%                    | 2.15%               | 7.72%                  | 4.62%                                    | 6.06%                          | 8.51%              | 8.79%                    |
| Mar 2022        | 3.76%                | 0.46%                         | 4.22%                      | 4.35%               | 8.57%                    | 2.65%               | 10.17%                 | 7.13%                                    | 8.45%                          | 10.67%             | 11.44%                   |
| Feb 2022        | 3.85%                | 0.38%                         | 4.23%                      | 3.95%               | 8.19%                    | 2.76%               | 9.66%                  | 7.00%                                    | 7.82%                          | 10.40%             | 10.66%                   |
| Jan 2022        | 3.80%                | 0.37%                         | 4.17%                      | 5.97%               | 10.14%                   | 2.56%               | 11.85%                 | 7.79%                                    | 10.71%                         | 13.67%             | 13.85%                   |
| 2022            | 4.19%                | 0.60%                         | 4.78%                      | 2.07%               | 6.85%                    | 1.74%               | 7.97%                  | 4.95%                                    | 7.03%                          | 9.70%              | 9.59%                    |
| Dec 2021        | 3.90%                | 0.50%                         | 4.39%                      | 3.26%               | 7.66%                    | 2.30%               | 9.06%                  | 6.15%                                    | 7.67%                          | 10.23%             | 10.17%                   |
| Nov 2021        | 4.06%                | 0.61%                         | 4.67%                      | 2.66%               | 7.33%                    | 2.17%               | 8.30%                  | 6.28%                                    | 8.34%                          | 10.27%             | 8.64%                    |
| Oct 2021        | 4.29%                | 0.55%                         | 4.84%                      | 1.48%               | 6.32%                    | 1.41%               | 7.29%                  | 4.68%                                    | 6.67%                          | 9.56%              | 8.77%                    |
| Sep 2021        | 4.16%                | 0.46%                         | 4.62%                      | 1.13%               | 5.75%                    | 1.35%               | 6.72%                  | 4.09%                                    | 6.41%                          | 8.31%              | 7.60%                    |
| Aug 2021        | 4.00%                | 0.40%                         | 4.40%                      | 1.17%               | 5.57%                    | 1.32%               | 6.46%                  | 4.08%                                    | 5.40%                          | 8.53%              | 8.01%                    |
| Jul 2021        | 3.66%                | 0.37%                         | 4.03%                      | 0.77%               | 4.81%                    | 1.04%               | 5.72%                  | 2.77%                                    | 5.01%                          | 7.86%              | 6.00%                    |
| Jun 2021        | 3.46%                | 0.45%                         | 3.90%                      | 0.60%               | 4.50%                    | 1.03%               | 5.29%                  | 2.70%                                    | 4.47%                          | 7.04%              | 6.65%                    |
| May 2021        | 3.23%                | 0.36%                         | 3.59%                      | 0.73%               | 4.31%                    | 1.21%               | 5.26%                  | 2.36%                                    | 4.28%                          | 6.31%              | 5.99%                    |
| Apr 2021        | 3.00%                | 0.31%                         | 3.32%                      | 0.88%               | 4.19%                    | 1.10%               | 5.33%                  | 2.40%                                    | 3.61%                          | 6.13%              | 5.90%                    |
| Mar 2021        | 3.20%                | 0.31%                         | 3.51%                      | 1.32%               | 4.83%                    | 1.06%               | 6.10%                  | 3.25%                                    | 3.78%                          | 7.02%              | 7.09%                    |

| Feb 2021 | 3.42% | 0.46% | 3.88% | 2.65% | 6.54%  | 1.61% | 8.32%  | 3.94% | 5.21% | 8.70%  | 10.29% |
|----------|-------|-------|-------|-------|--------|-------|--------|-------|-------|--------|--------|
| Jan 2021 | 3.51% | 0.29% | 3.80% | 6.74% | 10.54% | 4.16% | 12.77% | 6.17% | 9.23% | 14.09% | 15.49% |
| 2021     | 3.66% | 0.42% | 4.08% | 1.93% | 6.02%  | 1.64% | 7.21%  | 4.09% | 5.85% | 8.66%  | 8.32%  |