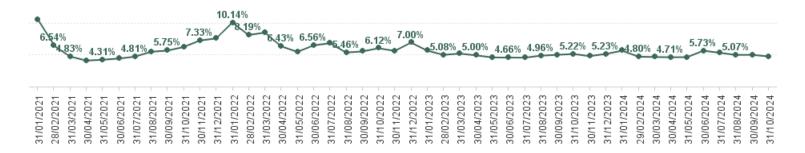

| Year /<br>Month | Certified<br>absence | Self-<br>certified<br>absence | Non<br>Covid-19<br>absence | Covid-19<br>absence | Total<br>absence<br>rate | Medical &<br>Dental | Nursing &<br>Midwifery | Health &<br>Social Care<br>Professionals | Management &<br>Administrative | General<br>Support | Patient &<br>Client Care |
|-----------------|----------------------|-------------------------------|----------------------------|---------------------|--------------------------|---------------------|------------------------|------------------------------------------|--------------------------------|--------------------|--------------------------|
| Oct 2024        | 3.97%                | 0.63%                         | 4.60%                      | 0.25%               | 4.84%                    | 1.62%               | 5.03%                  | 3.70%                                    | 5.01%                          | 7.92%              | 7.78%                    |
| Sep 2024        | 4.11%                | 0.62%                         | 4.73%                      | 0.36%               | 5.09%                    | 0.87%               | 5.59%                  | 4.24%                                    | 4.99%                          | 8.65%              | 7.82%                    |
| Aug 2024        | 4.13%                | 0.50%                         | 4.63%                      | 0.44%               | 5.07%                    | 1.23%               | 5.34%                  | 3.80%                                    | 5.87%                          | 7.81%              | 8.09%                    |
| Jul 2024        | 4.10%                | 0.56%                         | 4.66%                      | 0.75%               | 5.42%                    | 0.89%               | 5.54%                  | 4.29%                                    | 6.03%                          | 8.66%              | 9.80%                    |
| Jun 2024        | 4.48%                | 0.61%                         | 5.09%                      | 0.64%               | 5.73%                    | 1.66%               | 6.07%                  | 4.23%                                    | 5.88%                          | 8.39%              | 8.98%                    |
| May 2024        | 3.90%                | 0.55%                         | 4.45%                      | 0.28%               | 4.73%                    | 1.30%               | 5.35%                  | 3.94%                                    | 4.85%                          | 6.78%              | 6.01%                    |
| Apr 2024        | 3.97%                | 0.58%                         | 4.55%                      | 0.16%               | 4.71%                    | 1.38%               | 5.17%                  | 3.82%                                    | 4.91%                          | 6.39%              | 7.31%                    |
| Mar 2024        | 3.97%                | 0.63%                         | 4.60%                      | 0.15%               | 4.75%                    | 1.55%               | 5.28%                  | 3.13%                                    | 4.71%                          | 6.98%              | 6.91%                    |
| Feb 2024        | 3.97%                | 0.61%                         | 4.58%                      | 0.22%               | 4.80%                    | 1.14%               | 5.69%                  | 3.64%                                    | 4.62%                          | 6.26%              | 7.52%                    |
| Jan 2024        | 4.57%                | 0.75%                         | 5.32%                      | 0.42%               | 5.74%                    | 0.99%               | 6.60%                  | 4.79%                                    | 5.78%                          | 7.92%              | 9.11%                    |
| 2024            | 4.11%                | 0.60%                         | 4.72%                      | 0.37%               | 5.08%                    | 1.25%               | 5.56%                  | 3.97%                                    | 5.27%                          | 7.57%              | 7.85%                    |
| Dec 2023        | 3.83%                | 0.72%                         | 4.55%                      | 0.68%               | 5.23%                    | 1.11%               | 6.18%                  | 4.08%                                    | 4.81%                          | 6.99%              | 8.35%                    |
| Nov 2023        | 3.91%                | 0.63%                         | 4.54%                      | 0.35%               | 4.89%                    | 1.24%               | 5.57%                  | 3.39%                                    | 4.59%                          | 6.97%              | 8.32%                    |
| Oct 2023        | 4.15%                | 0.63%                         | 4.78%                      | 0.44%               | 5.22%                    | 1.22%               | 6.06%                  | 3.08%                                    | 5.45%                          | 8.46%              | 7.62%                    |
| Sep 2023        | 3.92%                | 0.62%                         | 4.55%                      | 0.54%               | 5.09%                    | 0.99%               | 5.62%                  | 3.57%                                    | 5.31%                          | 7.40%              | 8.82%                    |
| Aug 2023        | 3.88%                | 0.57%                         | 4.45%                      | 0.51%               | 4.96%                    | 0.89%               | 5.68%                  | 3.32%                                    | 4.89%                          | 6.43%              | 9.33%                    |
| Jul 2023        | 3.79%                | 0.56%                         | 4.35%                      | 0.30%               | 4.65%                    | 0.72%               | 5.09%                  | 3.12%                                    | 4.71%                          | 7.14%              | 8.25%                    |
| Jun 2023        | 3.89%                | 0.51%                         | 4.40%                      | 0.26%               | 4.66%                    | 1.16%               | 5.29%                  | 2.73%                                    | 5.32%                          | 5.93%              | 7.33%                    |
| May 2023        | 3.79%                | 0.56%                         | 4.35%                      | 0.34%               | 4.69%                    | 1.04%               | 5.25%                  | 3.20%                                    | 4.99%                          | 6.78%              | 7.42%                    |
| Apr 2023        | 3.96%                | 0.60%                         | 4.57%                      | 0.44%               | 5.00%                    | 0.85%               | 5.86%                  | 2.88%                                    | 5.55%                          | 6.97%              | 7.70%                    |
| Mar 2023        | 4.12%                | 0.65%                         | 4.77%                      | 0.51%               | 5.28%                    | 1.32%               | 5.92%                  | 3.21%                                    | 6.48%                          | 8.13%              | 7.54%                    |
| Feb 2023        | 4.11%                | 0.62%                         | 4.72%                      | 0.36%               | 5.08%                    | 0.91%               | 5.88%                  | 3.39%                                    | 5.78%                          | 7.43%              | 7.55%                    |
| Jan 2023        | 4.54%                | 0.63%                         | 5.17%                      | 0.57%               | 5.74%                    | 0.94%               | 6.53%                  | 4.12%                                    | 6.34%                          | 8.31%              | 8.77%                    |
| 2023            | 3.99%                | 0.61%                         | 4.60%                      | 0.44%               | 5.05%                    | 1.04%               | 5.75%                  | 3.36%                                    | 5.33%                          | 7.25%              | 8.10%                    |
| Dec 2022        | 4.87%                | 0.98%                         | 5.85%                      | 1.15%               | 7.00%                    | 1.40%               | 8.43%                  | 4.87%                                    | 7.13%                          | 9.57%              | 10.03%                   |
| Nov 2022        | 4.46%                | 0.68%                         | 5.15%                      | 0.56%               | 5.70%                    | 1.47%               | 6.35%                  | 4.00%                                    | 6.29%                          | 8.62%              | 8.13%                    |
| Oct 2022        | 4.64%                | 0.73%                         | 5.37%                      | 0.75%               | 6.12%                    | 1.50%               | 6.58%                  | 4.26%                                    | 6.87%                          | 9.39%              | 8.87%                    |
| Sep 2022        | 4.41%                | 0.62%                         | 5.03%                      | 0.58%               | 5.62%                    | 1.22%               | 6.48%                  | 3.63%                                    | 5.37%                          | 8.77%              | 8.75%                    |
| Aug 2022        | 4.25%                | 0.54%                         | 4.79%                      | 0.66%               | 5.46%                    | 0.97%               | 6.30%                  | 3.77%                                    | 5.11%                          | 8.62%              | 8.29%                    |
| Jul 2022        | 4.29%                | 0.69%                         | 4.98%                      | 1.93%               | 6.91%                    | 1.33%               | 7.77%                  | 4.47%                                    | 7.50%                          | 10.90%             | 9.89%                    |
| Jun 2022        | 4.14%                | 0.60%                         | 4.74%                      | 1.83%               | 6.56%                    | 1.55%               | 7.59%                  | 4.14%                                    | 7.71%                          | 9.62%              | 8.63%                    |
| May 2022        | 4.00%                | 0.59%                         | 4.59%                      | 0.97%               | 5.55%                    | 1.43%               | 6.58%                  | 3.55%                                    | 5.54%                          | 7.89%              | 8.11%                    |
| Apr 2022        | 3.87%                | 0.53%                         | 4.40%                      | 2.03%               | 6.43%                    | 2.15%               | 7.72%                  | 4.62%                                    | 6.06%                          | 8.51%              | 8.79%                    |
| Mar 2022        | 3.76%                | 0.46%                         | 4.22%                      | 4.35%               | 8.57%                    | 2.65%               | 10.17%                 | 7.13%                                    | 8.45%                          | 10.67%             | 11.44%                   |
| Feb 2022        | 3.85%                | 0.38%                         | 4.23%                      | 3.95%               | 8.19%                    | 2.76%               | 9.66%                  | 7.00%                                    | 7.82%                          | 10.40%             | 10.66%                   |
| Jan 2022        | 3.80%                | 0.37%                         | 4.17%                      | 5.97%               | 10.14%                   | 2.56%               | 11.85%                 | 7.79%                                    | 10.71%                         | 13.67%             | 13.85%                   |
| 2022            | 4.19%                | 0.60%                         | 4.78%                      | 2.07%               | 6.85%                    | 1.74%               | 7.97%                  | 4.95%                                    | 7.03%                          | 9.70%              | 9.59%                    |
| Dec 2021        | 3.90%                | 0.50%                         | 4.39%                      | 3.26%               | 7.66%                    | 2.30%               | 9.06%                  | 6.15%                                    | 7.67%                          | 10.23%             | 10.17%                   |
| Nov 2021        | 4.06%                | 0.61%                         | 4.67%                      | 2.66%               | 7.33%                    | 2.17%               | 8.30%                  | 6.28%                                    | 8.34%                          | 10.27%             | 8.64%                    |
| Oct 2021        | 4.29%                | 0.55%                         | 4.84%                      | 1.48%               | 6.32%                    | 1.41%               | 7.29%                  | 4.68%                                    | 6.67%                          | 9.56%              | 8.77%                    |
| Sep 2021        | 4.16%                | 0.46%                         | 4.62%                      | 1.13%               | 5.75%                    | 1.35%               | 6.72%                  | 4.09%                                    | 6.41%                          | 8.31%              | 7.60%                    |
| Aug 2021        | 4.00%                | 0.40%                         | 4.40%                      | 1.17%               | 5.57%                    | 1.32%               | 6.46%                  | 4.08%                                    | 5.40%                          | 8.53%              | 8.01%                    |
| Jul 2021        | 3.66%                | 0.37%                         | 4.03%                      | 0.77%               | 4.81%                    | 1.04%               | 5.72%                  | 2.77%                                    | 5.01%                          | 7.86%              | 6.00%                    |
| Jun 2021        | 3.46%                | 0.45%                         | 3.90%                      | 0.60%               | 4.50%                    | 1.03%               | 5.29%                  | 2.70%                                    | 4.47%                          | 7.04%              | 6.65%                    |
| May 2021        | 3.23%                | 0.36%                         | 3.59%                      | 0.73%               | 4.31%                    | 1.21%               | 5.26%                  | 2.36%                                    | 4.28%                          | 6.31%              | 5.99%                    |
| Apr 2021        | 3.00%                | 0.31%                         | 3.32%                      | 0.88%               | 4.19%                    | 1.10%               | 5.33%                  | 2.40%                                    | 3.61%                          | 6.13%              | 5.90%                    |
| Mar 2021        | 3.20%                | 0.31%                         | 3.51%                      | 1.32%               | 4.83%                    | 1.06%               | 6.10%                  | 3.25%                                    | 3.78%                          | 7.02%              | 7.09%                    |

| Feb 2021 | 3.42% | 0.46% | 3.88% | 2.65% | 6.54%  | 1.61% | 8.32%  | 3.94% | 5.21% | 8.70%  | 10.29% |
|----------|-------|-------|-------|-------|--------|-------|--------|-------|-------|--------|--------|
| Jan 2021 | 3.51% | 0.29% | 3.80% | 6.74% | 10.54% | 4.16% | 12.77% | 6.17% | 9.23% | 14.09% | 15.49% |
| 2021     | 3.66% | 0.42% | 4.08% | 1.93% | 6.02%  | 1.64% | 7.21%  | 4.09% | 5.85% | 8.66%  | 8.32%  |