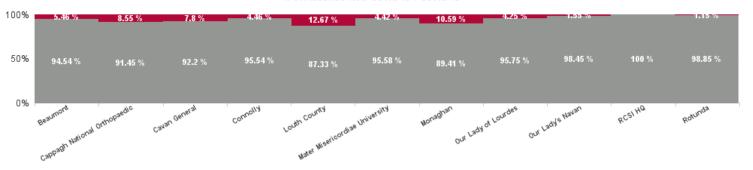

| Health Service Absence Rate -<br>by Care Group: Oct 2024 | Certified<br>absence | Self- certified<br>absence | Non Covid-19<br>absence | Covid-19<br>absence | Total<br>absence rate | % Non<br>Covid-19<br>absence | % Covid-19<br>absence |
|----------------------------------------------------------|----------------------|----------------------------|-------------------------|---------------------|-----------------------|------------------------------|-----------------------|
| RCSI Hospitals Group                                     | 3.97%                | 0.63%                      | 4.60%                   | 0.25%               | 4.84%                 | 94.89%                       | 5.11%                 |
| Beaumont                                                 | 3.55%                | 0.52%                      | 4.08%                   | 0.24%               | 4.31%                 | 94.54%                       | 5.46%                 |
| Cappagh National Orthopaedic                             | 3.39%                | 0.49%                      | 3.88%                   | 0.36%               | 4.24%                 | 91.45%                       | 8.55%                 |
| Cavan General                                            | 6.60%                | 0.71%                      | 7.31%                   | 0.62%               | 7.93%                 | 92.20%                       | 7.80%                 |
| Connolly                                                 | 3.72%                | 0.61%                      | 4.33%                   | 0.20%               | 4.53%                 | 95.54%                       | 4.46%                 |
| Louth County                                             | 5.71%                | 0.74%                      | 6.45%                   | 0.93%               | 7.38%                 | 87.33%                       | 12.67%                |
| Mater Misericordiae University                           | 3.16%                | 0.56%                      | 3.72%                   | 0.17%               | 3.90%                 | 95.58%                       | 4.42%                 |
| Monaghan                                                 | 3.96%                | 0.65%                      | 4.61%                   | 0.55%               | 5.15%                 | 89.41%                       | 10.59%                |
| Our Lady of Lourdes                                      | 5.01%                | 0.87%                      | 5.88%                   | 0.26%               | 6.15%                 | 95.75%                       | 4.25%                 |
| Our Lady's Navan                                         | 5.08%                | 0.67%                      | 5.75%                   | 0.09%               | 5.84%                 | 98.45%                       | 1.55%                 |
| RCSI HQ                                                  | 0.39%                | 0.16%                      | 0.54%                   | 0.00%               | 0.54%                 | 100.00%                      | 0.00%                 |
| Rotunda                                                  | 3.69%                | 0.84%                      | 4.53%                   | 0.05%               | 4.58%                 | 98.85%                       | 1.15%                 |