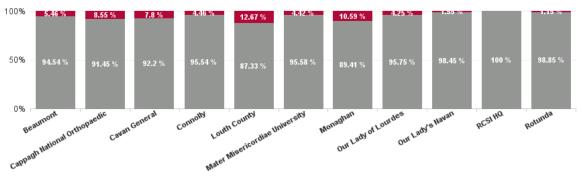

| Health Service Absence Rate -<br>by Care Group: Oct 2024 | Certified<br>absence | Self- certified<br>absence | Non Covid-19<br>absence | Covid-19<br>absence | Total<br>absence rate | % Non<br>Covid-19<br>absence | % Covid-19<br>absence |
|----------------------------------------------------------|----------------------|----------------------------|-------------------------|---------------------|-----------------------|------------------------------|-----------------------|
| RCSI Hospitals Group                                     | 3.97%                | 0.63%                      | 4.60%                   | 0.25%               | 4.84%                 | 94.89%                       | 5.11%                 |
| Beaumont                                                 | 3.55%                | 0.52%                      | 4.08%                   | 0.24%               | 4.31%                 | 94.54%                       | 5.46%                 |
| Cappagh National Orthopaedic                             | 3.39%                | 0.49%                      | 3.88%                   | 0.36%               | 4.24%                 | 91.45%                       | 8.55%                 |
| Cavan General                                            | 6.60%                | 0.71%                      | 7.31%                   | 0.62%               | 7.93%                 | 92.20%                       | 7.80%                 |
| Connolly                                                 | 3.72%                | 0.61%                      | 4.33%                   | 0.20%               | 4.53%                 | 95.54%                       | 4.46%                 |
| Louth County                                             | 5.71%                | 0.74%                      | 6.45%                   | 0.93%               | 7.38%                 | 87.33%                       | 12.67%                |
| Mater Misericordiae University                           | 3.16%                | 0.56%                      | 3.72%                   | 0.17%               | 3.90%                 | 95.58%                       | 4.42%                 |
| Monaghan                                                 | 3.96%                | 0.65%                      | 4.61%                   | 0.55%               | 5.15%                 | 89.41%                       | 10.59%                |
| Our Lady of Lourdes                                      | 5.01%                | 0.87%                      | 5.88%                   | 0.26%               | 6.15%                 | 95.75%                       | 4.25%                 |
| Our Lady's Navan                                         | 5.08%                | 0.67%                      | 5.75%                   | 0.09%               | 5.84%                 | 98.45%                       | 1.55%                 |
| RCSI HQ                                                  | 0.39%                | 0.16%                      | 0.54%                   | 0.00%               | 0.54%                 | 100.00%                      | 0.00%                 |
| Rotunda                                                  | 3.69%                | 0.84%                      | 4.53%                   | 0.05%               | 4.58%                 | 98.85%                       | 1.15%                 |

#### Total Absence Rate