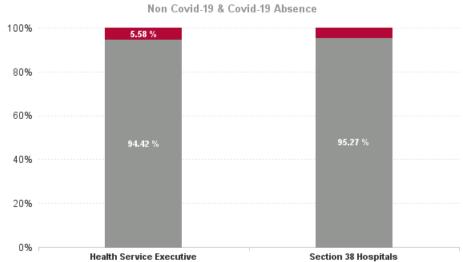

#### Total COVID Absence Rate

% of Absence Non Covid-19 / Covid-19

# October 2024

| Health Service Absence<br>Rate - by Admin : Oct 2024 | Certified<br>absence | Self-<br>certified<br>absence | Non<br>Covid-19<br>absence | Covid-19<br>absence | Total<br>absence<br>rate | Medical &<br>Dental | Nursing &<br>Midwifery | Health &<br>Social<br>Care<br>Profession<br>als | Manageme<br>nt &<br>Administra<br>tive | General<br>Support | Patient &<br>Client Care |
|------------------------------------------------------|----------------------|-------------------------------|----------------------------|---------------------|--------------------------|---------------------|------------------------|-------------------------------------------------|----------------------------------------|--------------------|--------------------------|
| RCSI Hospitals Group                                 | 3.97%                | 0.63%                         | 4.60%                      | 0.25%               | 4.84%                    | 1.62%               | 5.03%                  | 3.70%                                           | 5.01%                                  | 7.92%              | 7.78%                    |
| Cavan General                                        | 6.60%                | 0.71%                         | 7.31%                      | 0.62%               | 7.93%                    | 5.74%               | 7.29%                  | 6.00%                                           | 7.58%                                  | 8.18%              | 14.09%                   |
| Connolly                                             | 3.72%                | 0.61%                         | 4.33%                      | 0.20%               | 4.53%                    | 0.02%               | 5.28%                  | 4.13%                                           | 6.27%                                  | 5.42%              | 7.00%                    |
| Louth County                                         | 5.71%                | 0.74%                         | 6.45%                      | 0.93%               | 7.38%                    | 0.00%               | 4.17%                  | 1.42%                                           | 6.60%                                  | 10.83%             | 14.61%                   |
| Monaghan                                             | 3.96%                | 0.65%                         | 4.61%                      | 0.55%               | 5.15%                    |                     | 5.68%                  | 2.40%                                           | 6.40%                                  | 0.00%              | 6.05%                    |
| Our Lady of Lourdes                                  | 5.01%                | 0.87%                         | 5.88%                      | 0.26%               | 6.15%                    | 1.27%               | 7.84%                  | 4.11%                                           | 7.23%                                  | 9.57%              | 7.16%                    |
| Our Lady's Navan                                     | 5.08%                | 0.67%                         | 5.75%                      | 0.09%               | 5.84%                    | 1.95%               | 5.45%                  | 4.36%                                           | 7.03%                                  | 7.93%              | 8.45%                    |
| RCSI HQ                                              | 0.39%                | 0.16%                         | 0.54%                      | 0.00%               | 0.54%                    | 0.00%               | 0.00%                  | 0.00%                                           | 0.67%                                  |                    |                          |
| Health Service Executive                             | 4.97%                | 0.73%                         | 5.70%                      | 0.34%               | 6.04%                    | 1.75%               | 6.60%                  | 4.30%                                           | 6.60%                                  | 8.16%              | 9.27%                    |
| Beaumont                                             | 3.55%                | 0.52%                         | 4.08%                      | 0.24%               | 4.31%                    | 1.57%               | 4.04%                  | 3.42%                                           | 4.34%                                  | 7.56%              | 7.72%                    |
| Cappagh National Orthopaedic                         | 3.39%                | 0.49%                         | 3.88%                      | 0.36%               | 4.24%                    | 1.22%               | 4.76%                  | 3.63%                                           | 3.75%                                  | 3.45%              | 6.78%                    |
| Mater Misericordiae University                       | 3.16%                | 0.56%                         | 3.72%                      | 0.17%               | 3.90%                    | 1.61%               | 4.11%                  | 3.43%                                           | 4.05%                                  | 8.18%              | 4.53%                    |
| Rotunda                                              | 3.69%                | 0.84%                         | 4.53%                      | 0.05%               | 4.58%                    | 1.28%               | 4.36%                  | 2.86%                                           | 4.40%                                  | 8.80%              | 7.99%                    |
| Section 38 Hospitals                                 | 3.40%                | 0.57%                         | 3.97%                      | 0.20%               | 4.17%                    | 1.55%               | 4.14%                  | 3.40%                                           | 4.19%                                  | 7.80%              | 6.49%                    |