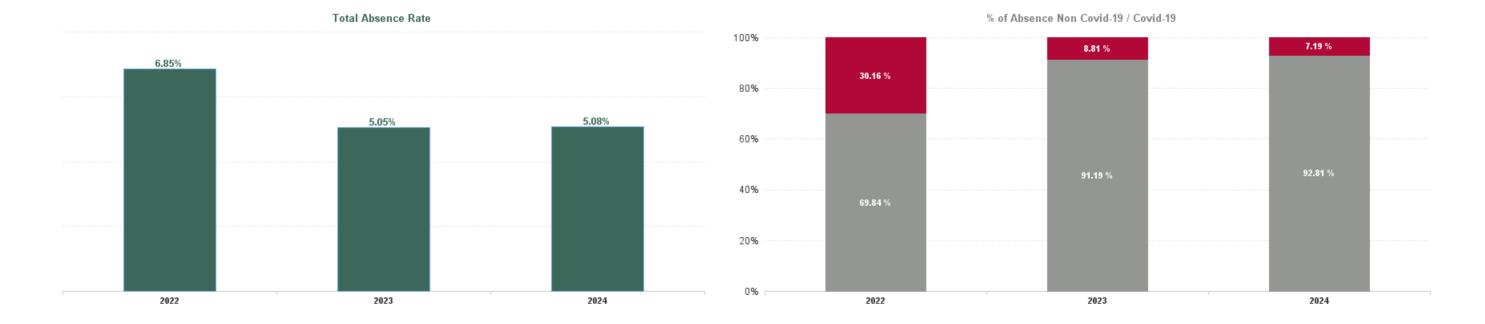

| Year /<br>Month | Certified<br>absence | Self-<br>certified<br>absence | Non<br>Covid-19<br>absence | Covid-19<br>absence | Total<br>absence<br>rate | Medical &<br>Dental | Nursing &<br>Midwifery | Health &<br>Social Care<br>Professionals | Management &<br>Administrative | General<br>Support | Patient &<br>Client Care |
|-----------------|----------------------|-------------------------------|----------------------------|---------------------|--------------------------|---------------------|------------------------|------------------------------------------|--------------------------------|--------------------|--------------------------|
| Oct 2024        | 3.97%                | 0.63%                         | 4.60%                      | 0.25%               | 4.84%                    | 1.62%               | 5.03%                  | 3.70%                                    | 5.01%                          | 7.92%              | 7.78%                    |
| Sep 2024        | 4.11%                | 0.62%                         | 4.73%                      | 0.36%               | 5.09%                    | 0.87%               | 5.59%                  | 4.24%                                    | 4.99%                          | 8.65%              | 7.82%                    |
| Aug 2024        | 4.13%                | 0.50%                         | 4.63%                      | 0.44%               | 5.07%                    | 1.23%               | 5.34%                  | 3.80%                                    | 5.87%                          | 7.81%              | 8.09%                    |
| Jul 2024        | 4.10%                | 0.56%                         | 4.66%                      | 0.75%               | 5.42%                    | 0.89%               | 5.54%                  | 4.29%                                    | 6.03%                          | 8.66%              | 9.80%                    |
| Jun 2024        | 4.48%                | 0.61%                         | 5.09%                      | 0.64%               | 5.73%                    | 1.66%               | 6.07%                  | 4.23%                                    | 5.88%                          | 8.39%              | 8.98%                    |
| May 2024        | 3.90%                | 0.55%                         | 4.45%                      | 0.28%               | 4.73%                    | 1.30%               | 5.35%                  | 3.94%                                    | 4.85%                          | 6.78%              | 6.01%                    |
| Apr 2024        | 3.97%                | 0.58%                         | 4.55%                      | 0.16%               | 4.71%                    | 1.38%               | 5.17%                  | 3.82%                                    | 4.91%                          | 6.39%              | 7.31%                    |
| Mar 2024        | 3.97%                | 0.63%                         | 4.60%                      | 0.15%               | 4.75%                    | 1.55%               | 5.28%                  | 3.13%                                    | 4.71%                          | 6.98%              | 6.91%                    |
| Feb 2024        | 3.97%                | 0.61%                         | 4.58%                      | 0.22%               | 4.80%                    | 1.14%               | 5.69%                  | 3.64%                                    | 4.62%                          | 6.26%              | 7.52%                    |
| Jan 2024        | 4.57%                | 0.75%                         | 5.32%                      | 0.42%               | 5.74%                    | 0.99%               | 6.60%                  | 4.79%                                    | 5.78%                          | 7.92%              | 9.11%                    |
| 2024            | 4.11%                | 0.60%                         | 4.72%                      | 0.37%               | 5.08%                    | 1.25%               | 5.56%                  | 3.97%                                    | 5.27%                          | 7.57%              | 7.85%                    |
| Dec 2023        | 3.83%                | 0.72%                         | 4.55%                      | 0.68%               | 5.23%                    | 1.11%               | 6.18%                  | 4.08%                                    | 4.81%                          | 6.99%              | 8.35%                    |
| Nov 2023        | 3.91%                | 0.63%                         | 4.54%                      | 0.35%               | 4.89%                    | 1.24%               | 5.57%                  | 3.39%                                    | 4.59%                          | 6.97%              | 8.32%                    |
| Oct 2023        | 4.15%                | 0.63%                         | 4.78%                      | 0.44%               | 5.22%                    | 1.22%               | 6.06%                  | 3.08%                                    | 5.45%                          | 8.46%              | 7.62%                    |
| Sep 2023        | 3.92%                | 0.62%                         | 4.55%                      | 0.54%               | 5.09%                    | 0.99%               | 5.62%                  | 3.57%                                    | 5.31%                          | 7.40%              | 8.82%                    |
| Aug 2023        | 3.88%                | 0.57%                         | 4.45%                      | 0.51%               | 4.96%                    | 0.89%               | 5.68%                  | 3.32%                                    | 4.89%                          | 6.43%              | 9.33%                    |
| Jul 2023        | 3.79%                | 0.56%                         | 4.35%                      | 0.30%               | 4.65%                    | 0.72%               | 5.09%                  | 3.12%                                    | 4.71%                          | 7.14%              | 8.25%                    |
| Jun 2023        | 3.89%                | 0.51%                         | 4.40%                      | 0.26%               | 4.66%                    | 1.16%               | 5.29%                  | 2.73%                                    | 5.32%                          | 5.93%              | 7.33%                    |
| May 2023        | 3.79%                | 0.56%                         | 4.35%                      | 0.34%               | 4.69%                    | 1.04%               | 5.25%                  | 3.20%                                    | 4.99%                          | 6.78%              | 7.42%                    |
| Apr 2023        | 3.96%                | 0.60%                         | 4.57%                      | 0.44%               | 5.00%                    | 0.85%               | 5.86%                  | 2.88%                                    | 5.55%                          | 6.97%              | 7.70%                    |
| Mar 2023        | 4.12%                | 0.65%                         | 4.77%                      | 0.51%               | 5.28%                    | 1.32%               | 5.92%                  | 3.21%                                    | 6.48%                          | 8.13%              | 7.54%                    |
| Feb 2023        | 4.11%                | 0.62%                         | 4.72%                      | 0.36%               | 5.08%                    | 0.91%               | 5.88%                  | 3.39%                                    | 5.78%                          | 7.43%              | 7.55%                    |
| Jan 2023        | 4.54%                | 0.63%                         | 5.17%                      | 0.57%               | 5.74%                    | 0.94%               | 6.53%                  | 4.12%                                    | 6.34%                          | 8.31%              | 8.77%                    |
| 2023            | 3.99%                | 0.61%                         | 4.60%                      | 0.44%               | 5.05%                    | 1.04%               | 5.75%                  | 3.36%                                    | 5.33%                          | 7.25%              | 8.10%                    |
| Dec 2022        | 4.87%                | 0.98%                         | 5.85%                      | 1.15%               | 7.00%                    | 1.40%               | 8.43%                  | 4.87%                                    | 7.13%                          | 9.57%              | 10.03%                   |
| Nov 2022        | 4.46%                | 0.68%                         | 5.15%                      | 0.56%               | 5.70%                    | 1.47%               | 6.35%                  | 4.00%                                    | 6.29%                          | 8.62%              | 8.13%                    |
| Oct 2022        | 4.64%                | 0.73%                         | 5.37%                      | 0.75%               | 6.12%                    | 1.50%               | 6.58%                  | 4.26%                                    | 6.87%                          | 9.39%              | 8.87%                    |
| Sep 2022        | 4.41%                | 0.62%                         | 5.03%                      | 0.58%               | 5.62%                    | 1.22%               | 6.48%                  | 3.63%                                    | 5.37%                          | 8.77%              | 8.75%                    |
| Aug 2022        | 4.25%                | 0.54%                         | 4.79%                      | 0.66%               | 5.46%                    | 0.97%               | 6.30%                  | 3.77%                                    | 5.11%                          | 8.62%              | 8.29%                    |
| Jul 2022        | 4.29%                | 0.69%                         | 4.98%                      | 1.93%               | 6.91%                    | 1.33%               | 7.77%                  | 4.47%                                    | 7.50%                          | 10.90%             | 9.89%                    |
| Jun 2022        | 4.14%                | 0.60%                         | 4.74%                      | 1.83%               | 6.56%                    | 1.55%               | 7.59%                  | 4.14%                                    | 7.71%                          | 9.62%              | 8.63%                    |
| May 2022        | 4.00%                | 0.59%                         | 4.59%                      | 0.97%               | 5.55%                    | 1.43%               | 6.58%                  | 3.55%                                    | 5.54%                          | 7.89%              | 8.11%                    |
| Apr 2022        | 3.87%                | 0.53%                         | 4.40%                      | 2.03%               | 6.43%                    | 2.15%               | 7.72%                  | 4.62%                                    | 6.06%                          | 8.51%              | 8.79%                    |
| Mar 2022        | 3.76%                | 0.46%                         | 4.22%                      | 4.35%               | 8.57%                    | 2.65%               | 10.17%                 | 7.13%                                    | 8.45%                          | 10.67%             | 11.44%                   |
| Feb 2022        | 3.85%                | 0.38%                         | 4.23%                      | 3.95%               | 8.19%                    | 2.76%               | 9.66%                  | 7.00%                                    | 7.82%                          | 10.40%             | 10.66%                   |
| Jan 2022        | 3.80%                | 0.37%                         | 4.17%                      | 5.97%               | 10.14%                   | 2.56%               | 11.85%                 | 7.79%                                    | 10.71%                         | 13.67%             | 13.85%                   |
| 2022            | 4.19%                | 0.60%                         | 4.78%                      | 2.07%               | 6.85%                    | 1.74%               | 7.97%                  | 4.95%                                    | 7.03%                          | 9.70%              | 9.59%                    |
| Dec 2021        | 3.90%                | 0.50%                         | 4.39%                      | 3.26%               | 7.66%                    | 2.30%               | 9.06%                  | 6.15%                                    | 7.67%                          | 10.23%             | 10.17%                   |
| Nov 2021        | 4.06%                | 0.61%                         | 4.67%                      | 2.66%               | 7.33%                    | 2.17%               | 8.30%                  | 6.28%                                    | 8.34%                          | 10.27%             | 8.64%                    |
| Oct 2021        | 4.29%                | 0.55%                         | 4.84%                      | 1.48%               | 6.32%                    | 1.41%               | 7.29%                  | 4.68%                                    | 6.67%                          | 9.56%              | 8.77%                    |
| Sep 2021        | 4.16%                | 0.46%                         | 4.62%                      | 1.13%               | 5.75%                    | 1.35%               | 6.72%                  | 4.09%                                    | 6.41%                          | 8.31%              | 7.60%                    |
| Aug 2021        | 4.00%                | 0.40%                         | 4.40%                      | 1.17%               | 5.57%                    | 1.32%               | 6.46%                  | 4.08%                                    | 5.40%                          | 8.53%              | 8.01%                    |
| Jul 2021        | 3.66%                | 0.37%                         | 4.03%                      | 0.77%               | 4.81%                    | 1.04%               | 5.72%                  | 2.77%                                    | 5.01%                          | 7.86%              | 6.00%                    |
| Jun 2021        | 3.46%                | 0.45%                         | 3.90%                      | 0.60%               | 4.50%                    | 1.03%               | 5.29%                  | 2.70%                                    | 4.47%                          | 7.04%              | 6.65%                    |
| May 2021        | 3.23%                | 0.36%                         | 3.59%                      | 0.73%               | 4.31%                    | 1.21%               | 5.26%                  | 2.36%                                    | 4.28%                          | 6.31%              | 5.99%                    |
| Apr 2021        | 3.00%                | 0.31%                         | 3.32%                      | 0.88%               | 4.19%                    | 1.10%               | 5.33%                  | 2.40%                                    | 3.61%                          | 6.13%              | 5.90%                    |
| Mar 2021        | 3.20%                | 0.31%                         | 3.51%                      | 1.32%               | 4.83%                    | 1.06%               | 6.10%                  | 3.25%                                    | 3.78%                          | 7.02%              | 7.09%                    |

| Feb 2021 | 3.42% | 0.46% | 3.88% | 2.65% | 6.54%  | 1.61% | 8.32%  | 3.94% | 5.21% | 8.70%  | 10.29% |
|----------|-------|-------|-------|-------|--------|-------|--------|-------|-------|--------|--------|
| Jan 2021 | 3.51% | 0.29% | 3.80% | 6.74% | 10.54% | 4.16% | 12.77% | 6.17% | 9.23% | 14.09% | 15.49% |
| 2021     | 3.66% | 0.42% | 4.08% | 1.93% | 6.02%  | 1.64% | 7.21%  | 4.09% | 5.85% | 8.66%  | 8.32%  |