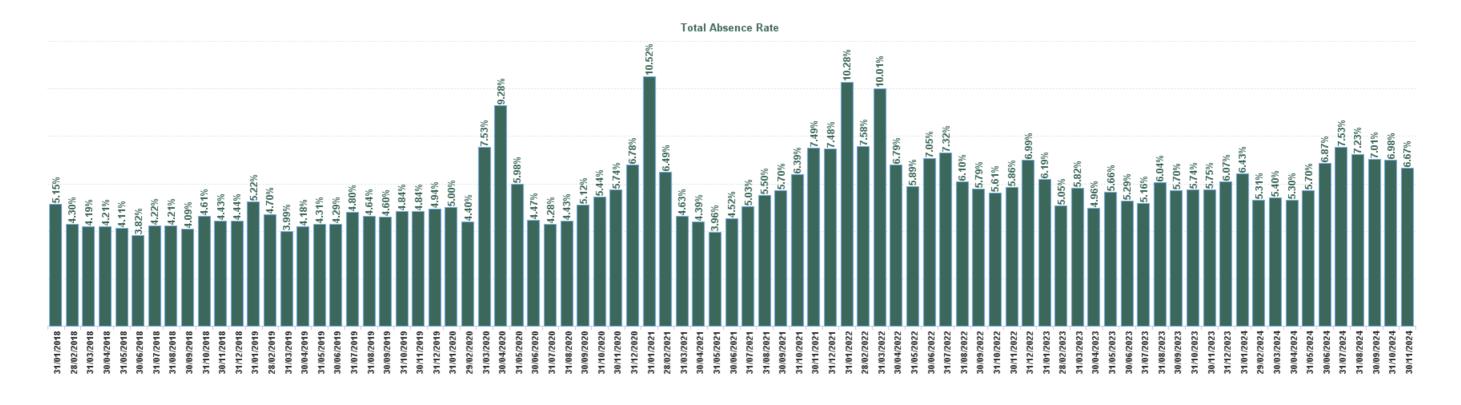

| Year /<br>Month | Certified<br>absence | Self-<br>certified<br>absence | Non<br>Covid-19<br>absence | Covid-19<br>absence | Total<br>absence<br>rate | Medical &<br>Dental | Nursing &<br>Midwifery | Health &<br>Social Care<br>Professionals | Management &<br>Administrative | General<br>Support | Patient &<br>Client Care |
|-----------------|----------------------|-------------------------------|----------------------------|---------------------|--------------------------|---------------------|------------------------|------------------------------------------|--------------------------------|--------------------|--------------------------|
| Nov 2024        | 5.69%                | 0.71%                         | 6.39%                      | 0.28%               | 6.67%                    | 2.14%               | 7.88%                  | 5.94%                                    | 5.97%                          | 8.85%              | 9.56%                    |
| Oct 2024        | 5.89%                | 0.65%                         | 6.54%                      | 0.44%               | 6.98%                    | 1.95%               | 8.00%                  | 6.62%                                    | 6.69%                          | 9.90%              | 10.13%                   |
| Sep 2024        | 4.99%                | 1.42%                         | 6.41%                      | 0.61%               | 7.01%                    | 2.12%               | 8.17%                  | 6.56%                                    | 7.08%                          | 10.05%             | 8.87%                    |
| Aug 2024        | 5.87%                | 0.57%                         | 6.44%                      | 0.79%               | 7.23%                    | 1.82%               | 8.47%                  | 6.88%                                    | 6.99%                          | 9.52%              | 10.39%                   |
| Jul 2024        | 5.81%                | 0.58%                         | 6.40%                      | 1.14%               | 7.53%                    | 1.50%               | 8.94%                  | 7.67%                                    | 7.31%                          | 9.57%              | 11.66%                   |
| Jun 2024        | 5.12%                | 0.81%                         | 5.93%                      | 0.94%               | 6.87%                    | 1.38%               | 7.83%                  | 6.42%                                    | 6.62%                          | 8.70%              | 10.89%                   |
| May 2024        | 4.53%                | 0.83%                         | 5.36%                      | 0.34%               | 5.70%                    | 1.18%               | 6.67%                  | 4.63%                                    | 4.51%                          | 7.88%              | 10.03%                   |
| Apr 2024        | 4.26%                | 0.80%                         | 5.06%                      | 0.24%               | 5.30%                    | 1.13%               | 6.29%                  | 4.56%                                    | 4.31%                          | 7.47%              | 8.24%                    |
| Mar 2024        | 4.37%                | 0.80%                         | 5.17%                      | 0.23%               | 5.40%                    | 1.16%               | 6.26%                  | 4.62%                                    | 4.84%                          | 7.58%              | 8.31%                    |
| Feb 2024        | 4.12%                | 0.86%                         | 4.98%                      | 0.34%               | 5.31%                    | 1.16%               | 6.20%                  | 3.91%                                    | 4.37%                          | 7.72%              | 8.93%                    |
| Jan 2024        | 4.67%                | 1.15%                         | 5.81%                      | 0.61%               | 6.43%                    | 1.03%               | 7.53%                  | 5.46%                                    | 5.55%                          | 9.24%              | 10.02%                   |
| 2024            | 5.02%                | 0.83%                         | 5.86%                      | 0.53%               | 6.39%                    | 1.52%               | 7.45%                  | 5.71%                                    | 5.80%                          | 8.78%              | 9.72%                    |
| Dec 2023        | 4.37%                | 1.12%                         | 5.50%                      | 0.58%               | 6.07%                    | 1.64%               | 7.20%                  | 5.20%                                    | 4.56%                          | 7.79%              | 9.76%                    |
| Nov 2023        | 4.29%                | 0.95%                         | 5.23%                      | 0.52%               | 5.75%                    | 1.48%               | 6.81%                  | 4.84%                                    | 4.69%                          | 7.66%              | 8.96%                    |
| Oct 2023        | 3.89%                | 1.35%                         | 5.23%                      | 0.51%               | 5.74%                    | 1.33%               | 7.05%                  | 4.20%                                    | 4.87%                          | 7.39%              | 8.77%                    |
| Sep 2023        | 4.11%                | 0.84%                         | 4.95%                      | 0.75%               | 5.70%                    | 1.44%               | 7.09%                  | 4.22%                                    | 4.67%                          | 7.04%              | 8.72%                    |
| Aug 2023        | 4.31%                | 0.85%                         | 5.16%                      | 0.88%               | 6.04%                    | 1.53%               | 7.12%                  | 4.64%                                    | 5.80%                          | 7.58%              | 9.21%                    |
| Jul 2023        | 3.96%                | 0.82%                         | 4.78%                      | 0.37%               | 5.16%                    | 1.01%               | 6.22%                  | 4.39%                                    | 4.48%                          | 6.61%              | 7.75%                    |
| Jun 2023        | 4.15%                | 0.77%                         | 4.92%                      | 0.37%               | 5.29%                    | 1.21%               | 6.49%                  | 4.30%                                    | 3.88%                          | 7.12%              | 8.04%                    |
| May 2023        | 4.21%                | 0.90%                         | 5.10%                      | 0.56%               | 5.66%                    | 1.11%               | 7.18%                  | 5.09%                                    | 3.95%                          | 6.96%              | 8.48%                    |
| Apr 2023        | 3.63%                | 0.83%                         | 4.46%                      | 0.50%               | 4.96%                    | 1.16%               | 6.36%                  | 3.62%                                    | 3.03%                          | 6.35%              | 7.95%                    |
| Mar 2023        | 4.12%                | 1.17%                         | 5.29%                      | 0.53%               | 5.82%                    | 1.37%               | 7.16%                  | 4.71%                                    | 4.46%                          | 7.11%              | 9.34%                    |
| Feb 2023        | 3.83%                | 0.81%                         | 4.64%                      | 0.41%               | 5.05%                    | 1.13%               | 6.24%                  | 4.05%                                    | 4.51%                          | 6.65%              | 6.53%                    |
| Jan 2023        | 4.39%                | 0.98%                         | 5.37%                      | 0.82%               | 6.19%                    | 1.32%               | 7.16%                  | 5.34%                                    | 5.49%                          | 9.19%              | 8.79%                    |
| 2023            | 4.11%                | 0.95%                         | 5.06%                      | 0.57%               | 5.63%                    | 1.32%               | 6.85%                  | 4.56%                                    | 4.54%                          | 7.29%              | 8.55%                    |
| Dec 2022        | 4.67%                | 1.21%                         | 5.88%                      | 1.11%               | 6.99%                    | 1.18%               | 8.10%                  | 6.21%                                    | 6.41%                          | 10.54%             | 9.73%                    |
| Nov 2022        | 3.66%                | 1.40%                         | 5.07%                      | 0.80%               | 5.86%                    | 1.13%               | 6.88%                  | 4.56%                                    | 5.11%                          | 8.32%              | 9.44%                    |
| Oct 2022        | 3.88%                | 0.90%                         | 4.78%                      | 0.83%               | 5.61%                    | 1.54%               | 6.42%                  | 4.63%                                    | 5.02%                          | 7.76%              | 8.58%                    |
| Sep 2022        | 4.13%                | 0.86%                         | 4.99%                      | 0.80%               | 5.79%                    | 1.50%               | 6.91%                  | 4.59%                                    | 4.64%                          | 8.02%              | 8.97%                    |
| Aug 2022        | 4.27%                | 0.78%                         | 5.05%                      | 1.05%               | 6.10%                    | 2.34%               | 7.08%                  | 4.71%                                    | 4.71%                          | 8.51%              | 9.22%                    |
| Jul 2022        | 4.19%                | 0.96%                         | 5.15%                      | 2.17%               | 7.32%                    | 1.59%               | 8.72%                  | 6.17%                                    | 5.75%                          | 9.61%              | 11.69%                   |
| Jun 2022        | 4.03%                | 0.92%                         | 4.96%                      | 2.09%               | 7.05%                    | 1.79%               | 8.69%                  | 5.75%                                    | 6.44%                          | 8.72%              | 9.52%                    |
| May 2022        | 4.03%                | 0.94%                         | 4.97%                      | 0.91%               | 5.89%                    | 1.51%               | 7.13%                  | 4.90%                                    | 5.43%                          | 6.38%              | 9.30%                    |
| Apr 2022        | 3.99%                | 0.82%                         | 4.81%                      | 1.98%               | 6.79%                    | 1.57%               | 8.71%                  | 5.34%                                    | 6.17%                          | 7.30%              | 9.74%                    |
| Mar 2022        | 3.97%                | 0.91%                         | 4.88%                      | 5.12%               | 10.01%                   | 2.46%               | 12.20%                 | 10.46%                                   | 9.72%                          | 10.96%             | 12.40%                   |
| Feb 2022        | 3.64%                | 0.82%                         | 4.46%                      | 3.12%               | 7.58%                    | 2.40%               | 9.30%                  | 6.93%                                    | 6.72%                          | 9.31%              | 9.32%                    |
| Jan 2022        | 3.50%                | 0.65%                         | 4.15%                      | 6.13%               | 10.28%                   | 3.50%               | 13.01%                 | 8.66%                                    | 8.93%                          | 12.20%             | 12.03%                   |
| 2022            | 4.00%                | 0.93%                         | 4.93%                      | 2.16%               | 7.09%                    | 1.87%               | 8.57%                  | 6.09%                                    | 6.25%                          | 8.97%              | 9.98%                    |
| Dec 2021        | 3.69%                | 0.80%                         | 4.49%                      | 2.99%               | 7.48%                    | 2.15%               | 9.26%                  | 6.43%                                    | 7.55%                          | 9.29%              | 8.40%                    |
| Nov 2021        | 4.15%                | 1.04%                         | 5.20%                      | 2.30%               | 7.49%                    | 2.18%               | 8.78%                  | 6.56%                                    | 7.49%                          | 8.98%              | 10.88%                   |
| Oct 2021        | 3.91%                | 0.97%                         | 4.89%                      | 1.51%               | 6.39%                    | 1.75%               | 7.75%                  | 4.64%                                    | 5.58%                          | 7.80%              | 9.62%                    |
| Sep 2021        | 3.59%                | 0.79%                         | 4.38%                      | 1.32%               | 5.70%                    | 1.72%               | 7.09%                  | 3.95%                                    | 4.78%                          | 7.56%              | 8.47%                    |
| Aug 2021        | 3.60%                | 0.72%                         | 4.31%                      | 1.19%               | 5.50%                    | 1.42%               | 7.07%                  | 3.89%                                    | 4.43%                          | 6.42%              | 8.66%                    |
| Jul 2021        | 3.55%                | 0.68%                         | 4.23%                      | 0.81%               | 5.03%                    | 1.12%               | 6.14%                  | 4.29%                                    | 4.39%                          | 6.72%              | 7.21%                    |
| Jun 2021        | 3.27%                | 0.66%                         | 3.93%                      | 0.59%               | 4.52%                    | 1.08%               | 5.79%                  | 3.15%                                    | 3.94%                          | 5.95%              | 6.13%                    |
| May 2021        | 2.80%                | 0.53%                         | 3.33%                      | 0.63%               | 3.96%                    | 1.05%               | 4.83%                  | 2.63%                                    | 3.36%                          | 5.37%              | 6.29%                    |
| Apr 2021        | 3.14%                | 0.48%                         | 3.62%                      | 0.77%               | 4.39%                    | 1.71%               | 5.55%                  | 2.13%                                    | 3.55%                          | 5.94%              | 6.41%                    |

| Mar 2021 | 3.18% | 0.55% | 3.73% | 0.90% | 4.63%  | 1.52% | 5.92%  | 2.61% | 3.99% | 5.68%  | 6.83%  |
|----------|-------|-------|-------|-------|--------|-------|--------|-------|-------|--------|--------|
| Feb 2021 | 3.40% | 0.76% | 4.16% | 2.33% | 6.49%  | 2.11% | 7.86%  | 3.38% | 5.40% | 8.77%  | 11.32% |
| Jan 2021 | 3.74% | 0.65% | 4.39% | 6.12% | 10.52% | 4.78% | 13.59% | 5.64% | 7.51% | 12.14% | 15.46% |
| 2021     | 3.51% | 0.72% | 4.23% | 1.78% | 6.01%  | 1.88% | 7.47%  | 4.12% | 5.17% | 7.56%  | 8.80%  |