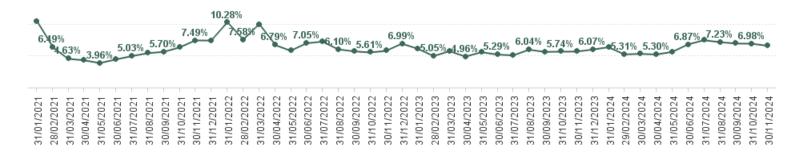

#### Total Absence Rate

| Year /<br>Month | Certified<br>absence | Self-<br>certified<br>absence | Non<br>Covid-19<br>absence | Covid-19<br>absence | Total<br>absence<br>rate | Medical &<br>Dental | Nursing &<br>Midwifery | Health &<br>Social Care<br>Professionals | Management &<br>Administrative | General<br>Support | Patient &<br>Client Care |
|-----------------|----------------------|-------------------------------|----------------------------|---------------------|--------------------------|---------------------|------------------------|------------------------------------------|--------------------------------|--------------------|--------------------------|
| Nov 2024        | 5.69%                | 0.71%                         | 6.39%                      | 0.28%               | 6.67%                    | 2.14%               | 7.88%                  | 5.94%                                    | 5.97%                          | 8.85%              | 9.56%                    |
| Oct 2024        | 5.89%                | 0.65%                         | 6.54%                      | 0.44%               | 6.98%                    | 1.95%               | 8.00%                  | 6.62%                                    | 6.69%                          | 9.90%              | 10.13%                   |
| Sep 2024        | 4.99%                | 1.42%                         | 6.41%                      | 0.61%               | 7.01%                    | 2.12%               | 8.17%                  | 6.56%                                    | 7.08%                          | 10.05%             | 8.87%                    |
| Aug 2024        | 5.87%                | 0.57%                         | 6.44%                      | 0.79%               | 7.23%                    | 1.82%               | 8.47%                  | 6.88%                                    | 6.99%                          | 9.52%              | 10.39%                   |
| Jul 2024        | 5.81%                | 0.58%                         | 6.40%                      | 1.14%               | 7.53%                    | 1.50%               | 8.94%                  | 7.67%                                    | 7.31%                          | 9.57%              | 11.66%                   |
| Jun 2024        | 5.12%                | 0.81%                         | 5.93%                      | 0.94%               | 6.87%                    | 1.38%               | 7.83%                  | 6.42%                                    | 6.62%                          | 8.70%              | 10.89%                   |
| May 2024        | 4.53%                | 0.83%                         | 5.36%                      | 0.34%               | 5.70%                    | 1.18%               | 6.67%                  | 4.63%                                    | 4.51%                          | 7.88%              | 10.03%                   |
| Apr 2024        | 4.26%                | 0.80%                         | 5.06%                      | 0.24%               | 5.30%                    | 1.13%               | 6.29%                  | 4.56%                                    | 4.31%                          | 7.47%              | 8.24%                    |
| Mar 2024        | 4.37%                | 0.80%                         | 5.17%                      | 0.23%               | 5.40%                    | 1.16%               | 6.26%                  | 4.62%                                    | 4.84%                          | 7.58%              | 8.31%                    |
| Feb 2024        | 4.12%                | 0.86%                         | 4.98%                      | 0.34%               | 5.31%                    | 1.16%               | 6.20%                  | 3.91%                                    | 4.37%                          | 7.72%              | 8.93%                    |
| Jan 2024        | 4.67%                | 1.15%                         | 5.81%                      | 0.61%               | 6.43%                    | 1.03%               | 7.53%                  | 5.46%                                    | 5.55%                          | 9.24%              | 10.02%                   |
| 2024            | 5.02%                | 0.83%                         | 5.86%                      | 0.53%               | 6.39%                    | 1.52%               | 7.45%                  | 5.71%                                    | 5.80%                          | 8.78%              | 9.72%                    |
| Dec 2023        | 4.37%                | 1.12%                         | 5.50%                      | 0.58%               | 6.07%                    | 1.64%               | 7.20%                  | 5.20%                                    | 4.56%                          | 7.79%              | 9.76%                    |
| Nov 2023        | 4.29%                | 0.95%                         | 5.23%                      | 0.52%               | 5.75%                    | 1.48%               | 6.81%                  | 4.84%                                    | 4.69%                          | 7.66%              | 8.96%                    |
| Oct 2023        | 3.89%                | 1.35%                         | 5.23%                      | 0.51%               | 5.74%                    | 1.33%               | 7.05%                  | 4.20%                                    | 4.87%                          | 7.39%              | 8.77%                    |
| Sep 2023        | 4.11%                | 0.84%                         | 4.95%                      | 0.75%               | 5.70%                    | 1.44%               | 7.09%                  | 4.22%                                    | 4.67%                          | 7.04%              | 8.72%                    |
| Aug 2023        | 4.31%                | 0.85%                         | 5.16%                      | 0.88%               | 6.04%                    | 1.53%               | 7.12%                  | 4.64%                                    | 5.80%                          | 7.58%              | 9.21%                    |
| Jul 2023        | 3.96%                | 0.82%                         | 4.78%                      | 0.37%               | 5.16%                    | 1.01%               | 6.22%                  | 4.39%                                    | 4.48%                          | 6.61%              | 7.75%                    |
| Jun 2023        | 4.15%                | 0.77%                         | 4.92%                      | 0.37%               | 5.29%                    | 1.21%               | 6.49%                  | 4.30%                                    | 3.88%                          | 7.12%              | 8.04%                    |
| May 2023        | 4.21%                | 0.90%                         | 5.10%                      | 0.56%               | 5.66%                    | 1.11%               | 7.18%                  | 5.09%                                    | 3.95%                          | 6.96%              | 8.48%                    |
| Apr 2023        | 3.63%                | 0.83%                         | 4.46%                      | 0.50%               | 4.96%                    | 1.16%               | 6.36%                  | 3.62%                                    | 3.03%                          | 6.35%              | 7.95%                    |
| Mar 2023        | 4.12%                | 1.17%                         | 5.29%                      | 0.53%               | 5.82%                    | 1.37%               | 7.16%                  | 4.71%                                    | 4.46%                          | 7.11%              | 9.34%                    |
| Feb 2023        | 3.83%                | 0.81%                         | 4.64%                      | 0.41%               | 5.05%                    | 1.13%               | 6.24%                  | 4.05%                                    | 4.51%                          | 6.65%              | 6.53%                    |
| Jan 2023        | 4.39%                | 0.98%                         | 5.37%                      | 0.82%               | 6.19%                    | 1.32%               | 7.16%                  | 5.34%                                    | 5.49%                          | 9.19%              | 8.79%                    |
| 2023            | 4.11%                | 0.95%                         | 5.06%                      | 0.57%               | 5.63%                    | 1.32%               | 6.85%                  | 4.56%                                    | 4.54%                          | 7.29%              | 8.55%                    |
| Dec 2022        | 4.67%                | 1.21%                         | 5.88%                      | 1.11%               | 6.99%                    | 1.18%               | 8.10%                  | 6.21%                                    | 6.41%                          | 10.54%             | 9.73%                    |
| Nov 2022        | 3.66%                | 1.40%                         | 5.07%                      | 0.80%               | 5.86%                    | 1.13%               | 6.88%                  | 4.56%                                    | 5.11%                          | 8.32%              | 9.44%                    |
| Oct 2022        | 3.88%                | 0.90%                         | 4.78%                      | 0.83%               | 5.61%                    | 1.54%               | 6.42%                  | 4.63%                                    | 5.02%                          | 7.76%              | 8.58%                    |
| Sep 2022        | 4.13%                | 0.86%                         | 4.99%                      | 0.80%               | 5.79%                    | 1.50%               | 6.91%                  | 4.59%                                    | 4.64%                          | 8.02%              | 8.97%                    |
| Aug 2022        | 4.27%                | 0.78%                         | 5.05%                      | 1.05%               | 6.10%                    | 2.34%               | 7.08%                  | 4.71%                                    | 4.71%                          | 8.51%              | 9.22%                    |
| Jul 2022        | 4.19%                | 0.96%                         | 5.15%                      | 2.17%               | 7.32%                    | 1.59%               | 8.72%                  | 6.17%                                    | 5.75%                          | 9.61%              | 11.69%                   |
| Jun 2022        | 4.03%                | 0.92%                         | 4.96%                      | 2.09%               | 7.05%                    | 1.79%               | 8.69%                  | 5.75%                                    | 6.44%                          | 8.72%              | 9.52%                    |
| May 2022        | 4.03%                | 0.94%                         | 4.97%                      | 0.91%               | 5.89%                    | 1.51%               | 7.13%                  | 4.90%                                    | 5.43%                          | 6.38%              | 9.30%                    |
| Apr 2022        | 3.99%                | 0.82%                         | 4.81%                      | 1.98%               | 6.79%                    | 1.57%               | 8.71%                  | 5.34%                                    | 6.17%                          | 7.30%              | 9.74%                    |
| Mar 2022        | 3.97%                | 0.91%                         | 4.88%                      | 5.12%               | 10.01%                   | 2.46%               | 12.20%                 | 10.46%                                   | 9.72%                          | 10.96%             | 12.40%                   |
| Feb 2022        | 3.64%                | 0.82%                         | 4.46%                      | 3.12%               | 7.58%                    | 2.40%               | 9.30%                  | 6.93%                                    | 6.72%                          | 9.31%              | 9.32%                    |
| Jan 2022        | 3.50%                | 0.65%                         | 4.15%                      | 6.13%               | 10.28%                   | 3.50%               | 13.01%                 | 8.66%                                    | 8.93%                          | 12.20%             | 12.03%                   |
| 2022            | 4.00%                | 0.93%                         | 4.93%                      | 2.16%               | 7.09%                    | 1.87%               | 8.57%                  | 6.09%                                    | 6.25%                          | 8.97%              | 9.98%                    |
| Dec 2021        | 3.69%                | 0.80%                         | 4.49%                      | 2.99%               | 7.48%                    | 2.15%               | 9.26%                  | 6.43%                                    | 7.55%                          | 9.29%              | 8.40%                    |
| Nov 2021        | 4.15%                | 1.04%                         | 5.20%                      | 2.30%               | 7.49%                    | 2.18%               | 8.78%                  | 6.56%                                    | 7.49%                          | 8.98%              | 10.88%                   |
| Oct 2021        | 3.91%                | 0.97%                         | 4.89%                      | 1.51%               | 6.39%                    | 1.75%               | 7.75%                  | 4.64%                                    | 5.58%                          | 7.80%              | 9.62%                    |
| Sep 2021        | 3.59%                | 0.79%                         | 4.38%                      | 1.32%               | 5.70%                    | 1.72%               | 7.09%                  | 3.95%                                    | 4.78%                          | 7.56%              | 8.47%                    |
| Aug 2021        | 3.60%                | 0.72%                         | 4.31%                      | 1.19%               | 5.50%                    | 1.42%               | 7.07%                  | 3.89%                                    | 4.43%                          | 6.42%              | 8.66%                    |
| Jul 2021        | 3.55%                | 0.68%                         | 4.23%                      | 0.81%               | 5.03%                    | 1.12%               | 6.14%                  | 4.29%                                    | 4.39%                          | 6.72%              | 7.21%                    |
| Jun 2021        | 3.27%                | 0.66%                         | 3.93%                      | 0.59%               | 4.52%                    | 1.08%               | 5.79%                  | 3.15%                                    | 3.94%                          | 5.95%              | 6.13%                    |
| May 2021        | 2.80%                | 0.53%                         | 3.33%                      | 0.63%               | 3.96%                    | 1.05%               | 4.83%                  | 2.63%                                    | 3.36%                          | 5.37%              | 6.29%                    |
| Apr 2021        | 3.14%                | 0.48%                         | 3.62%                      | 0.77%               | 4.39%                    | 1.71%               | 5.55%                  | 2.13%                                    | 3.55%                          | 5.94%              | 6.41%                    |

| Mar 2021 | 3.18% | 0.55% | 3.73% | 0.90% | 4.63%  | 1.52% | 5.92%  | 2.61% | 3.99% | 5.68%  | 6.83%  |
|----------|-------|-------|-------|-------|--------|-------|--------|-------|-------|--------|--------|
| Feb 2021 | 3.40% | 0.76% | 4.16% | 2.33% | 6.49%  | 2.11% | 7.86%  | 3.38% | 5.40% | 8.77%  | 11.32% |
| Jan 2021 | 3.74% | 0.65% | 4.39% | 6.12% | 10.52% | 4.78% | 13.59% | 5.64% | 7.51% | 12.14% | 15.46% |
| 2021     | 3.51% | 0.72% | 4.23% | 1.78% | 6.01%  | 1.88% | 7.47%  | 4.12% | 5.17% | 7.56%  | 8.80%  |