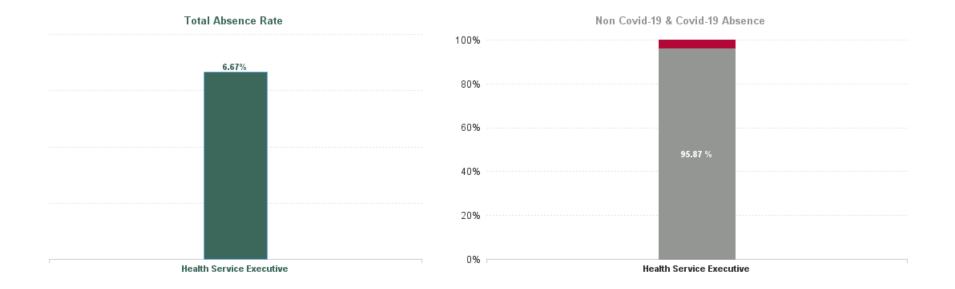

#### Total Absence Rate

### Total COVID Absence Rate

#### % of Absence Non Covid-19 / Covid-19