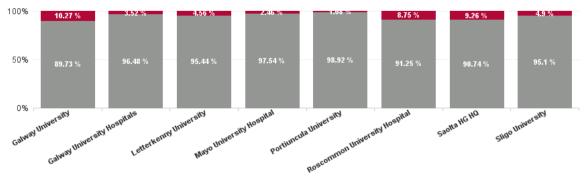

### Total COVID Absence Rate

| Health Service Absence Rate -<br>by Care Group: Nov 2024 | Certified<br>absence | Self- certified<br>absence | Non Covid-19<br>absence | Covid-19<br>absence | Total<br>absence rate | % Non<br>Covid-19<br>absence | % Covid-19<br>absence |
|----------------------------------------------------------|----------------------|----------------------------|-------------------------|---------------------|-----------------------|------------------------------|-----------------------|
| Saolta University Hospital Care G                        | 5.69%                | 0.71%                      | 6.39%                   | 0.28%               | 6.67%                 | 95.87%                       | 4.13%                 |
| Galway University                                        | 4.45%                | 0.54%                      | 4.99%                   | 0.57%               | 5.56%                 | 89.73%                       | 10.27%                |
| Galway University Hospitals                              | 4.91%                | 0.73%                      | 5.65%                   | 0.21%               | 5.85%                 | 96.48%                       | 3.52%                 |
| Letterkenny University                                   | 6.42%                | 0.71%                      | 7.13%                   | 0.34%               | 7.47%                 | 95.44%                       | 4.56%                 |
| Mayo University Hospital                                 | 6.75%                | 0.67%                      | 7.42%                   | 0.19%               | 7.60%                 | 97.54%                       | 2.46%                 |
| Portiuncula University                                   | 6.37%                | 0.79%                      | 7.16%                   | 0.08%               | 7.24%                 | 98.92%                       | 1.08%                 |
| Roscommon University Hospital                            | 6.81%                | 0.85%                      | 7.67%                   | 0.73%               | 8.40%                 | 91.25%                       | 8.75%                 |
| Saolta HG HQ                                             | 1.54%                | 0.40%                      | 1.94%                   | 0.20%               | 2.14%                 | 90.74%                       | 9.26%                 |
| Sligo University                                         | 5.83%                | 0.67%                      | 6.50%                   | 0.34%               | 6.84%                 | 95.10%                       | 4.90%                 |