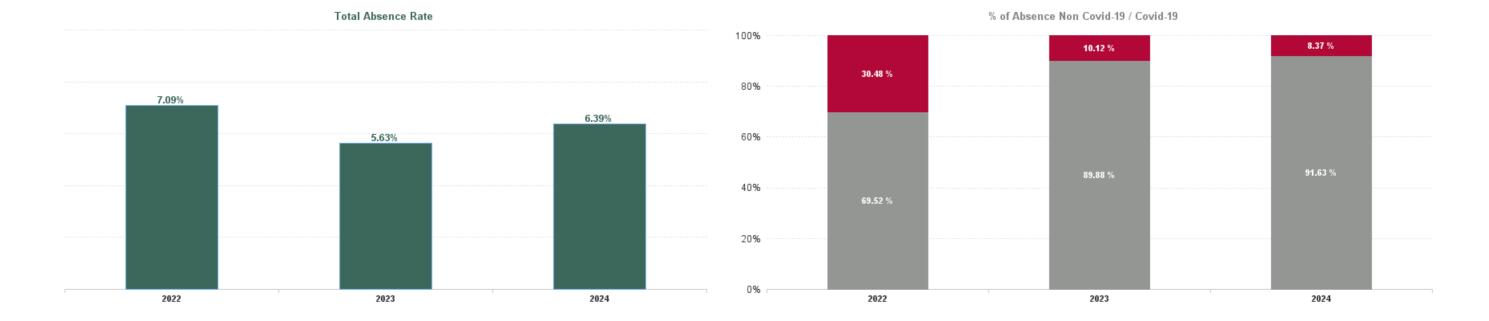

| Year /<br>Month | Certified<br>absence | Self-<br>certified<br>absence | Non<br>Covid-19<br>absence | Covid-19<br>absence | Total<br>absence<br>rate | Medical &<br>Dental | Nursing &<br>Midwifery | Health &<br>Social Care<br>Professionals | Management &<br>Administrative | General<br>Support | Patient &<br>Client Care |
|-----------------|----------------------|-------------------------------|----------------------------|---------------------|--------------------------|---------------------|------------------------|------------------------------------------|--------------------------------|--------------------|--------------------------|
| Nov 2024        | 5.69%                | 0.71%                         | 6.39%                      | 0.28%               | 6.67%                    | 2.14%               | 7.88%                  | 5.94%                                    | 5.97%                          | 8.85%              | 9.56%                    |
| Oct 2024        | 5.89%                | 0.65%                         | 6.54%                      | 0.44%               | 6.98%                    | 1.95%               | 8.00%                  | 6.62%                                    | 6.69%                          | 9.90%              | 10.13%                   |
| Sep 2024        | 4.99%                | 1.42%                         | 6.41%                      | 0.61%               | 7.01%                    | 2.12%               | 8.17%                  | 6.56%                                    | 7.08%                          | 10.05%             | 8.87%                    |
| Aug 2024        | 5.87%                | 0.57%                         | 6.44%                      | 0.79%               | 7.23%                    | 1.82%               | 8.47%                  | 6.88%                                    | 6.99%                          | 9.52%              | 10.39%                   |
| Jul 2024        | 5.81%                | 0.58%                         | 6.40%                      | 1.14%               | 7.53%                    | 1.50%               | 8.94%                  | 7.67%                                    | 7.31%                          | 9.57%              | 11.66%                   |
| Jun 2024        | 5.12%                | 0.81%                         | 5.93%                      | 0.94%               | 6.87%                    | 1.38%               | 7.83%                  | 6.42%                                    | 6.62%                          | 8.70%              | 10.89%                   |
| May 2024        | 4.53%                | 0.83%                         | 5.36%                      | 0.34%               | 5.70%                    | 1.18%               | 6.67%                  | 4.63%                                    | 4.51%                          | 7.88%              | 10.03%                   |
| Apr 2024        | 4.26%                | 0.80%                         | 5.06%                      | 0.24%               | 5.30%                    | 1.13%               | 6.29%                  | 4.56%                                    | 4.31%                          | 7.47%              | 8.24%                    |
| Mar 2024        | 4.37%                | 0.80%                         | 5.17%                      | 0.23%               | 5.40%                    | 1.16%               | 6.26%                  | 4.62%                                    | 4.84%                          | 7.58%              | 8.31%                    |
| Feb 2024        | 4.12%                | 0.86%                         | 4.98%                      | 0.34%               | 5.31%                    | 1.16%               | 6.20%                  | 3.91%                                    | 4.37%                          | 7.72%              | 8.93%                    |
| Jan 2024        | 4.67%                | 1.15%                         | 5.81%                      | 0.61%               | 6.43%                    | 1.03%               | 7.53%                  | 5.46%                                    | 5.55%                          | 9.24%              | 10.02%                   |
| 2024            | 5.02%                | 0.83%                         | 5.86%                      | 0.53%               | 6.39%                    | 1.52%               | 7.45%                  | 5.71%                                    | 5.80%                          | 8.78%              | 9.72%                    |
| Dec 2023        | 4.37%                | 1.12%                         | 5.50%                      | 0.58%               | 6.07%                    | 1.64%               | 7.20%                  | 5.20%                                    | 4.56%                          | 7.79%              | 9.76%                    |
| Nov 2023        | 4.29%                | 0.95%                         | 5.23%                      | 0.52%               | 5.75%                    | 1.48%               | 6.81%                  | 4.84%                                    | 4.69%                          | 7.66%              | 8.96%                    |
| Oct 2023        | 3.89%                | 1.35%                         | 5.23%                      | 0.51%               | 5.74%                    | 1.33%               | 7.05%                  | 4.20%                                    | 4.87%                          | 7.39%              | 8.77%                    |
| Sep 2023        | 4.11%                | 0.84%                         | 4.95%                      | 0.75%               | 5.70%                    | 1.44%               | 7.09%                  | 4.22%                                    | 4.67%                          | 7.04%              | 8.72%                    |
| Aug 2023        | 4.31%                | 0.85%                         | 5.16%                      | 0.88%               | 6.04%                    | 1.53%               | 7.12%                  | 4.64%                                    | 5.80%                          | 7.58%              | 9.21%                    |
| Jul 2023        | 3.96%                | 0.82%                         | 4.78%                      | 0.37%               | 5.16%                    | 1.01%               | 6.22%                  | 4.39%                                    | 4.48%                          | 6.61%              | 7.75%                    |
| Jun 2023        | 4.15%                | 0.77%                         | 4.92%                      | 0.37%               | 5.29%                    | 1.21%               | 6.49%                  | 4.30%                                    | 3.88%                          | 7.12%              | 8.04%                    |
| May 2023        | 4.21%                | 0.90%                         | 5.10%                      | 0.56%               | 5.66%                    | 1.11%               | 7.18%                  | 5.09%                                    | 3.95%                          | 6.96%              | 8.48%                    |
| Apr 2023        | 3.63%                | 0.83%                         | 4.46%                      | 0.50%               | 4.96%                    | 1.16%               | 6.36%                  | 3.62%                                    | 3.03%                          | 6.35%              | 7.95%                    |
| Mar 2023        | 4.12%                | 1.17%                         | 5.29%                      | 0.53%               | 5.82%                    | 1.37%               | 7.16%                  | 4.71%                                    | 4.46%                          | 7.11%              | 9.34%                    |
| Feb 2023        | 3.83%                | 0.81%                         | 4.64%                      | 0.41%               | 5.05%                    | 1.13%               | 6.24%                  | 4.05%                                    | 4.51%                          | 6.65%              | 6.53%                    |
| Jan 2023        | 4.39%                | 0.98%                         | 5.37%                      | 0.82%               | 6.19%                    | 1.32%               | 7.16%                  | 5.34%                                    | 5.49%                          | 9.19%              | 8.79%                    |
| 2023            | 4.11%                | 0.95%                         | 5.06%                      | 0.57%               | 5.63%                    | 1.32%               | 6.85%                  | 4.56%                                    | 4.54%                          | 7.29%              | 8.55%                    |
| Dec 2022        | 4.67%                | 1.21%                         | 5.88%                      | 1.11%               | 6.99%                    | 1.18%               | 8.10%                  | 6.21%                                    | 6.41%                          | 10.54%             | 9.73%                    |
| Nov 2022        | 3.66%                | 1.40%                         | 5.07%                      | 0.80%               | 5.86%                    | 1.13%               | 6.88%                  | 4.56%                                    | 5.11%                          | 8.32%              | 9.44%                    |
| Oct 2022        | 3.88%                | 0.90%                         | 4.78%                      | 0.83%               | 5.61%                    | 1.54%               | 6.42%                  | 4.63%                                    | 5.02%                          | 7.76%              | 8.58%                    |
| Sep 2022        | 4.13%                | 0.86%                         | 4.99%                      | 0.80%               | 5.79%                    | 1.50%               | 6.91%                  | 4.59%                                    | 4.64%                          | 8.02%              | 8.97%                    |
| Aug 2022        | 4.27%                | 0.78%                         | 5.05%                      | 1.05%               | 6.10%                    | 2.34%               | 7.08%                  | 4.71%                                    | 4.71%                          | 8.51%              | 9.22%                    |
| Jul 2022        | 4.19%                | 0.96%                         | 5.15%                      | 2.17%               | 7.32%                    | 1.59%               | 8.72%                  | 6.17%                                    | 5.75%                          | 9.61%              | 11.69%                   |
| Jun 2022        | 4.03%                | 0.92%                         | 4.96%                      | 2.09%               | 7.05%                    | 1.79%               | 8.69%                  | 5.75%                                    | 6.44%                          | 8.72%              | 9.52%                    |
| May 2022        | 4.03%                | 0.94%                         | 4.97%                      | 0.91%               | 5.89%                    | 1.51%               | 7.13%                  | 4.90%                                    | 5.43%                          | 6.38%              | 9.30%                    |
| Apr 2022        | 3.99%                | 0.82%                         | 4.81%                      | 1.98%               | 6.79%                    | 1.57%               | 8.71%                  | 5.34%                                    | 6.17%                          | 7.30%              | 9.74%                    |
| Mar 2022        | 3.97%                | 0.91%                         | 4.88%                      | 5.12%               | 10.01%                   | 2.46%               | 12.20%                 | 10.46%                                   | 9.72%                          | 10.96%             | 12.40%                   |
| Feb 2022        | 3.64%                | 0.82%                         | 4.46%                      | 3.12%               | 7.58%                    | 2.40%               | 9.30%                  | 6.93%                                    | 6.72%                          | 9.31%              | 9.32%                    |
| Jan 2022        | 3.50%                | 0.65%                         | 4.15%                      | 6.13%               | 10.28%                   | 3.50%               | 13.01%                 | 8.66%                                    | 8.93%                          | 12.20%             | 12.03%                   |
| 2022            | 4.00%                | 0.93%                         | 4.93%                      | 2.16%               | 7.09%                    | 1.87%               | 8.57%                  | 6.09%                                    | 6.25%                          | 8.97%              | 9.98%                    |
| Dec 2021        | 3.69%                | 0.80%                         | 4.49%                      | 2.99%               | 7.48%                    | 2.15%               | 9.26%                  | 6.43%                                    | 7.55%                          | 9.29%              | 8.40%                    |
| Nov 2021        | 4.15%                | 1.04%                         | 5.20%                      | 2.30%               | 7.49%                    | 2.18%               | 8.78%                  | 6.56%                                    | 7.49%                          | 8.98%              | 10.88%                   |
| Oct 2021        | 3.91%                | 0.97%                         | 4.89%                      | 1.51%               | 6.39%                    | 1.75%               | 7.75%                  | 4.64%                                    | 5.58%                          | 7.80%              | 9.62%                    |
| Sep 2021        | 3.59%                | 0.79%                         | 4.38%                      | 1.32%               | 5.70%                    | 1.72%               | 7.09%                  | 3.95%                                    | 4.78%                          | 7.56%              | 8.47%                    |
| Aug 2021        | 3.60%                | 0.72%                         | 4.31%                      | 1.19%               | 5.50%                    | 1.42%               | 7.07%                  | 3.89%                                    | 4.43%                          | 6.42%              | 8.66%                    |
| Jul 2021        | 3.55%                | 0.68%                         | 4.23%                      | 0.81%               | 5.03%                    | 1.12%               | 6.14%                  | 4.29%                                    | 4.39%                          | 6.72%              | 7.21%                    |
| Jun 2021        | 3.27%                | 0.66%                         | 3.93%                      | 0.59%               | 4.52%                    | 1.08%               | 5.79%                  | 3.15%                                    | 3.94%                          | 5.95%              | 6.13%                    |
| May 2021        | 2.80%                | 0.53%                         | 3.33%                      | 0.63%               | 3.96%                    | 1.05%               | 4.83%                  | 2.63%                                    | 3.36%                          | 5.37%              | 6.29%                    |
| Apr 2021        | 3.14%                | 0.48%                         | 3.62%                      | 0.77%               | 4.39%                    | 1.71%               | 5.55%                  | 2.13%                                    | 3.55%                          | 5.94%              | 6.41%                    |