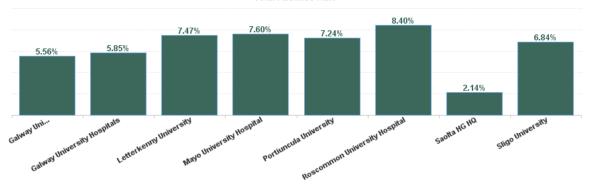

#### Total Absence Rate

| Health Service Absence Rate -<br>by Care Group: Nov 2024 | Certified<br>absence | Self- certified<br>absence | Non Covid-19<br>absence | Covid-19<br>absence | Total<br>absence rate | % Non<br>Covid-19<br>absence | % Covid-19<br>absence |
|----------------------------------------------------------|----------------------|----------------------------|-------------------------|---------------------|-----------------------|------------------------------|-----------------------|
| Saolta University Hospital Care G                        | 5.69%                | 0.71%                      | 6.39%                   | 0.28%               | 6.67%                 | 95.87%                       | 4.13%                 |
| Galway University                                        | 4.45%                | 0.54%                      | 4.99%                   | 0.57%               | 5.56%                 | 89.73%                       | 10.27%                |
| Galway University Hospitals                              | 4.91%                | 0.73%                      | 5.65%                   | 0.21%               | 5.85%                 | 96.48%                       | 3.52%                 |
| Letterkenny University                                   | 6.42%                | 0.71%                      | 7.13%                   | 0.34%               | 7.47%                 | 95.44%                       | 4.56%                 |
| Mayo University Hospital                                 | 6.75%                | 0.67%                      | 7.42%                   | 0.19%               | 7.60%                 | 97.54%                       | 2.46%                 |
| Portiuncula University                                   | 6.37%                | 0.79%                      | 7.16%                   | 0.08%               | 7.24%                 | 98.92%                       | 1.08%                 |
| Roscommon University Hospital                            | 6.81%                | 0.85%                      | 7.67%                   | 0.73%               | 8.40%                 | 91.25%                       | 8.75%                 |
| Saolta HG HQ                                             | 1.54%                | 0.40%                      | 1.94%                   | 0.20%               | 2.14%                 | 90.74%                       | 9.26%                 |
| Sligo University                                         | 5.83%                | 0.67%                      | 6.50%                   | 0.34%               | 6.84%                 | 95.10%                       | 4.90%                 |