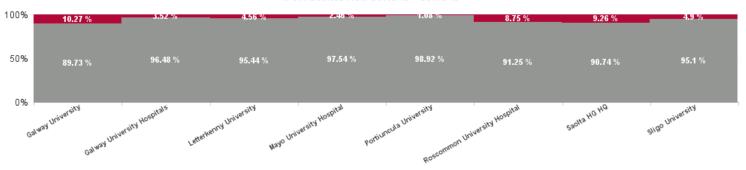

| Health Service Absence Rate -<br>by Care Group: Nov 2024 | Certified<br>absence | Self- certified<br>absence | Non Covid-19<br>absence | Covid-19<br>absence | Total<br>absence rate | % Non<br>Covid-19<br>absence | % Covid-19<br>absence |
|----------------------------------------------------------|----------------------|----------------------------|-------------------------|---------------------|-----------------------|------------------------------|-----------------------|
| Saolta University Hospital Care G                        | 5.69%                | 0.71%                      | 6.39%                   | 0.28%               | 6.67%                 | 95.87%                       | 4.13%                 |
| Galway University                                        | 4.45%                | 0.54%                      | 4.99%                   | 0.57%               | 5.56%                 | 89.73%                       | 10.27%                |
| Galway University Hospitals                              | 4.91%                | 0.73%                      | 5.65%                   | 0.21%               | 5.85%                 | 96.48%                       | 3.52%                 |
| Letterkenny University                                   | 6.42%                | 0.71%                      | 7.13%                   | 0.34%               | 7.47%                 | 95.44%                       | 4.56%                 |
| Mayo University Hospital                                 | 6.75%                | 0.67%                      | 7.42%                   | 0.19%               | 7.60%                 | 97.54%                       | 2.46%                 |
| Portiuncula University                                   | 6.37%                | 0.79%                      | 7.16%                   | 0.08%               | 7.24%                 | 98.92%                       | 1.08%                 |
| Roscommon University Hospital                            | 6.81%                | 0.85%                      | 7.67%                   | 0.73%               | 8.40%                 | 91.25%                       | 8.75%                 |
| Saolta HG HQ                                             | 1.54%                | 0.40%                      | 1.94%                   | 0.20%               | 2.14%                 | 90.74%                       | 9.26%                 |
| Sligo University                                         | 5.83%                | 0.67%                      | 6.50%                   | 0.34%               | 6.84%                 | 95.10%                       | 4.90%                 |