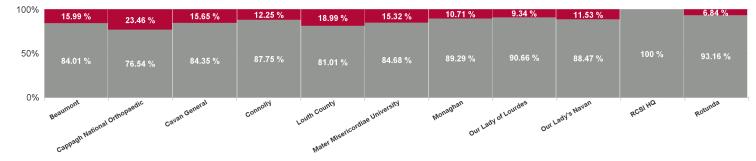

#### % of Absence Non Covid-19 / Covid-19

| Health Service Absence Rate -<br>by Care Group: Jul 2024 | Certified<br>absence | Self- certified<br>absence | Non Covid-19<br>absence | Covid-19<br>absence | Total<br>absence rate | % Non<br>Covid-19<br>absence | % Covid-19<br>absence |
|----------------------------------------------------------|----------------------|----------------------------|-------------------------|---------------------|-----------------------|------------------------------|-----------------------|
| RCSI Hospitals Group                                     | 4.10%                | 0.56%                      | 4.66%                   | 0.75%               | 5.42%                 | 86.07%                       | 13.93%                |
| Beaumont                                                 | 3.90%                | 0.39%                      | 4.28%                   | 0.82%               | 5.10%                 | 84.01%                       | 15.99%                |
| Cappagh National Orthopaedic                             | 3.18%                | 0.40%                      | 3.58%                   | 1.10%               | 4.68%                 | 76.54%                       | 23.46%                |
| Cavan General                                            | 5.94%                | 0.74%                      | 6.69%                   | 1.24%               | 7.93%                 | 84.35%                       | 15.65%                |
| Connolly                                                 | 3.85%                | 0.50%                      | 4.35%                   | 0.61%               | 4.96%                 | 87.75%                       | 12.25%                |
| Louth County                                             | 8.04%                | 0.59%                      | 8.63%                   | 2.02%               | 10.65%                | 81.01%                       | 18.99%                |
| Mater Misericordiae University                           | 3.09%                | 0.54%                      | 3.63%                   | 0.66%               | 4.29%                 | 84.68%                       | 15.32%                |
| Monaghan                                                 | 5.29%                | 0.56%                      | 5.85%                   | 0.70%               | 6.56%                 | 89.29%                       | 10.71%                |
| Our Lady of Lourdes                                      | 4.92%                | 0.77%                      | 5.69%                   | 0.59%               | 6.28%                 | 90.66%                       | 9.34%                 |
| Our Lady's Navan                                         | 5.61%                | 0.65%                      | 6.26%                   | 0.82%               | 7.08%                 | 88.47%                       | 11.53%                |
| RCSI HQ                                                  | 0.49%                | 0.00%                      | 0.49%                   | 0.00%               | 0.49%                 | 100.00%                      | 0.00%                 |
| Rotunda                                                  | 3.87%                | 0.90%                      | 4.77%                   | 0.35%               | 5.12%                 | 93.16%                       | 6.84%                 |