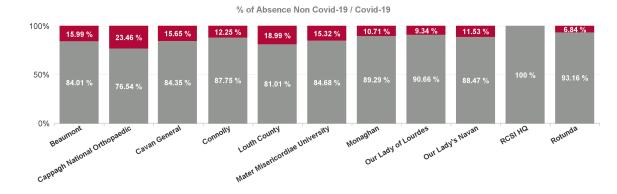

#### % of Absence Non Covid-19 / Covid-19

| Health Service Absence Rate -<br>by Care Group: Jul 2024 | Certified<br>absence | Self- certified<br>absence | Non Covid-19<br>absence | Covid-19<br>absence | Total<br>absence rate | % Non<br>Covid-19<br>absence | % Covid-19<br>absence |
|----------------------------------------------------------|----------------------|----------------------------|-------------------------|---------------------|-----------------------|------------------------------|-----------------------|
| RCSI Hospitals Group                                     | 4.10%                | 0.56%                      | 4.66%                   | 0.75%               | 5.42%                 | 86.07%                       | 13.93%                |
| Beaumont                                                 | 3.90%                | 0.39%                      | 4.28%                   | 0.82%               | 5.10%                 | 84.01%                       | 15.99%                |
| Cappagh National Orthopaedic                             | 3.18%                | 0.40%                      | 3.58%                   | 1.10%               | 4.68%                 | 76.54%                       | 23.46%                |
| Cavan General                                            | 5.94%                | 0.74%                      | 6.69%                   | 1.24%               | 7.93%                 | 84.35%                       | 15.65%                |
| Connolly                                                 | 3.85%                | 0.50%                      | 4.35%                   | 0.61%               | 4.96%                 | 87.75%                       | 12.25%                |
| Louth County                                             | 8.04%                | 0.59%                      | 8.63%                   | 2.02%               | 10.65%                | 81.01%                       | 18.99%                |
| Mater Misericordiae University                           | 3.09%                | 0.54%                      | 3.63%                   | 0.66%               | 4.29%                 | 84.68%                       | 15.32%                |
| Monaghan                                                 | 5.29%                | 0.56%                      | 5.85%                   | 0.70%               | 6.56%                 | 89.29%                       | 10.71%                |
| Our Lady of Lourdes                                      | 4.92%                | 0.77%                      | 5.69%                   | 0.59%               | 6.28%                 | 90.66%                       | 9.34%                 |
| Our Lady's Navan                                         | 5.61%                | 0.65%                      | 6.26%                   | 0.82%               | 7.08%                 | 88.47%                       | 11.53%                |
| RCSI HQ                                                  | 0.49%                | 0.00%                      | 0.49%                   | 0.00%               | 0.49%                 | 100.00%                      | 0.00%                 |
| Rotunda                                                  | 3.87%                | 0.90%                      | 4.77%                   | 0.35%               | 5.12%                 | 93.16%                       | 6.84%                 |