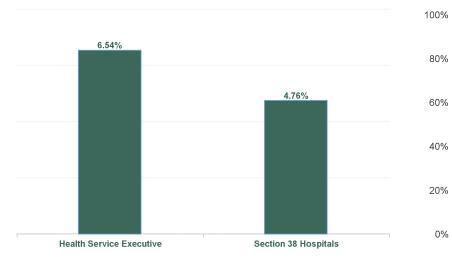

Total Absence Rate

# July 2024

| Health Service Absence<br>Rate - by Admin : Jul 2024 | Certified<br>absence | Self-<br>certified<br>absence | Non<br>Covid-19<br>absence | Covid-19<br>absence | Total<br>absence<br>rate | Medical &<br>Dental | Nursing &<br>Midwifery | Health &<br>Social<br>Care<br>Profession<br>als | Manageme<br>nt &<br>Administra<br>tive | General<br>Support | Patient &<br>Client Care |
|------------------------------------------------------|----------------------|-------------------------------|----------------------------|---------------------|--------------------------|---------------------|------------------------|-------------------------------------------------|----------------------------------------|--------------------|--------------------------|
| <b>RCSI Hospitals Group</b>                          | 4.10%                | 0.56%                         | 4.66%                      | 0.75%               | 5.42%                    | 0.89%               | 5.54%                  | 4.29%                                           | 6.03%                                  | 8.66%              | 9.80%                    |
| Cavan General                                        | 5.94%                | 0.74%                         | 6.69%                      | 1.24%               | 7.93%                    | 2.68%               | 8.14%                  | 5.78%                                           | 9.44%                                  | 7.69%              | 13.60%                   |
| Connolly                                             | 3.85%                | 0.50%                         | 4.35%                      | 0.61%               | 4.96%                    | 0.10%               | 5.25%                  | 4.25%                                           | 6.09%                                  | 9.06%              | 8.11%                    |
| Louth County                                         | 8.04%                | 0.59%                         | 8.63%                      | 2.02%               | 10.65%                   | 0.00%               | 9.76%                  | 1.05%                                           | 10.74%                                 | 10.21%             | 19.00%                   |
| Monaghan                                             | 5.29%                | 0.56%                         | 5.85%                      | 0.70%               | 6.56%                    | 0.00%               | 8.79%                  | 2.81%                                           | 0.68%                                  | 2.57%              | 8.23%                    |
| Our Lady of Lourdes                                  | 4.92%                | 0.77%                         | 5.69%                      | 0.59%               | 6.28%                    | 1.51%               | 7.04%                  | 4.86%                                           | 8.05%                                  | 9.22%              | 8.90%                    |
| Our Lady's Navan                                     | 5.61%                | 0.65%                         | 6.26%                      | 0.82%               | 7.08%                    | 1.34%               | 7.42%                  | 5.55%                                           | 6.10%                                  | 7.63%              | 11.57%                   |
| RCSI HQ                                              | 0.49%                | 0.00%                         | 0.49%                      | 0.00%               | 0.49%                    | 0.00%               | 0.00%                  | 0.00%                                           | 0.61%                                  |                    |                          |
| Health Service Executive                             | 5.06%                | 0.66%                         | 5.73%                      | 0.82%               | 6.54%                    | 1.33%               | 7.03%                  | 4.69%                                           | 7.22%                                  | 8.81%              | 10.90%                   |
| Beaumont                                             | 3.90%                | 0.39%                         | 4.28%                      | 0.82%               | 5.10%                    | 0.31%               | 5.05%                  | 3.71%                                           | 5.93%                                  | 8.28%              | 10.70%                   |
| Cappagh National Orthopaedic                         | 3.18%                | 0.40%                         | 3.58%                      | 1.10%               | 4.68%                    | 0.79%               | 4.95%                  | 3.94%                                           | 4.66%                                  | 1.32%              | 9.08%                    |
| Mater Misericordiae University                       | 3.09%                | 0.54%                         | 3.63%                      | 0.66%               | 4.29%                    | 0.81%               | 4.21%                  | 4.36%                                           | 5.45%                                  | 9.88%              | 5.03%                    |
| Rotunda                                              | 3.87%                | 0.90%                         | 4.77%                      | 0.35%               | 5.12%                    | 1.44%               | 4.59%                  | 4.88%                                           | 3.55%                                  | 8.74%              | 14.73%                   |
| Section 38 Hospitals                                 | 3.53%                | 0.50%                         | 4.04%                      | 0.72%               | 4.76%                    | 0.65%               | 4.64%                  | 4.08%                                           | 5.38%                                  | 8.58%              | 8.85%                    |