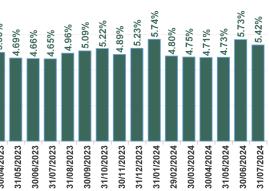

Total Absence Rate

| Year /<br>Month | Certified<br>absence | Self-<br>certified<br>absence | Non<br>Covid-19<br>absence | Covid-19<br>absence | Total<br>absence<br>rate | Medical &<br>Dental | Nursing &<br>Midwifery | Health &<br>Social Care<br>Professionals | Management &<br>Administrative | General<br>Support | Patient &<br>Client Care |
|-----------------|----------------------|-------------------------------|----------------------------|---------------------|--------------------------|---------------------|------------------------|------------------------------------------|--------------------------------|--------------------|--------------------------|
| Jul 2024        | 4.10%                | 0.56%                         | 4.66%                      | 0.75%               | 5.42%                    | 0.89%               | 5.54%                  | 4.29%                                    | 6.03%                          | 8.66%              | 9.80%                    |
| Jun 2024        | 4.48%                | 0.61%                         | 5.09%                      | 0.64%               | 5.73%                    | 1.66%               | 6.07%                  | 4.23%                                    | 5.88%                          | 8.39%              | 8.98%                    |
| May 2024        | 3.90%                | 0.55%                         | 4.45%                      | 0.28%               | 4.73%                    | 1.30%               | 5.35%                  | 3.94%                                    | 4.85%                          | 6.78%              | 6.01%                    |
| Apr 2024        | 3.97%                | 0.58%                         | 4.55%                      | 0.16%               | 4.71%                    | 1.38%               | 5.17%                  | 3.82%                                    | 4.91%                          | 6.39%              | 7.31%                    |
| Mar 2024        | 3.97%                | 0.63%                         | 4.60%                      | 0.15%               | 4.75%                    | 1.55%               | 5.28%                  | 3.13%                                    | 4.71%                          | 6.98%              | 6.91%                    |
| Feb 2024        | 3.97%                | 0.61%                         | 4.58%                      | 0.22%               | 4.80%                    | 1.14%               | 5.69%                  | 3.64%                                    | 4.62%                          | 6.26%              | 7.52%                    |
| Jan 2024        | 4.57%                | 0.75%                         | 5.32%                      | 0.42%               | 5.74%                    | 0.99%               | 6.60%                  | 4.79%                                    | 5.78%                          | 7.92%              | 9.11%                    |
| 2024            | 4.13%                | 0.61%                         | 4.75%                      | 0.37%               | 5.12%                    | 1.25%               | 5.67%                  | 3.99%                                    | 5.26%                          | 7.34%              | 7.83%                    |
| Dec 2023        | 3.83%                | 0.72%                         | 4.55%                      | 0.68%               | 5.23%                    | 1.11%               | 6.18%                  | 4.08%                                    | 4.81%                          | 6.99%              | 8.35%                    |
| Nov 2023        | 3.91%                | 0.63%                         | 4.54%                      | 0.35%               | 4.89%                    | 1.24%               | 5.57%                  | 3.39%                                    | 4.59%                          | 6.97%              | 8.32%                    |
| Oct 2023        | 4.15%                | 0.63%                         | 4.78%                      | 0.44%               | 5.22%                    | 1.22%               | 6.06%                  | 3.08%                                    | 5.45%                          | 8.46%              | 7.62%                    |
| Sep 2023        | 3.92%                | 0.62%                         | 4.55%                      | 0.54%               | 5.09%                    | 0.99%               | 5.62%                  | 3.57%                                    | 5.31%                          | 7.40%              | 8.82%                    |
| Aug 2023        | 3.88%                | 0.57%                         | 4.45%                      | 0.51%               | 4.96%                    | 0.89%               | 5.68%                  | 3.32%                                    | 4.89%                          | 6.43%              | 9.33%                    |
| Jul 2023        | 3.79%                | 0.56%                         | 4.35%                      | 0.30%               | 4.65%                    | 0.72%               | 5.09%                  | 3.12%                                    | 4.71%                          | 7.14%              | 8.25%                    |
| Jun 2023        | 3.89%                | 0.51%                         | 4.40%                      | 0.26%               | 4.66%                    | 1.16%               | 5.29%                  | 2.73%                                    | 5.32%                          | 5.93%              | 7.33%                    |
| May 2023        | 3.79%                | 0.56%                         | 4.35%                      | 0.34%               | 4.69%                    | 1.04%               | 5.25%                  | 3.20%                                    | 4.99%                          | 6.78%              | 7.42%                    |
| Apr 2023        | 3.96%                | 0.60%                         | 4.57%                      | 0.44%               | 5.00%                    | 0.85%               | 5.86%                  | 2.88%                                    | 5.55%                          | 6.97%              | 7.70%                    |
| Mar 2023        | 4.12%                | 0.65%                         | 4.77%                      | 0.51%               | 5.28%                    | 1.32%               | 5.92%                  | 3.21%                                    | 6.48%                          | 8.13%              | 7.54%                    |
| Feb 2023        | 4.11%                | 0.62%                         | 4.72%                      | 0.36%               | 5.08%                    | 0.91%               | 5.88%                  | 3.39%                                    | 5.78%                          | 7.43%              | 7.55%                    |
| Jan 2023        | 4.54%                | 0.63%                         | 5.17%                      | 0.57%               | 5.74%                    | 0.94%               | 6.53%                  | 4.12%                                    | 6.34%                          | 8.31%              | 8.77%                    |
| 2023            | 3.99%                | 0.61%                         | 4.60%                      | 0.44%               | 5.05%                    | 1.04%               | 5.75%                  | 3.36%                                    | 5.33%                          | 7.25%              | 8.10%                    |
| Dec 2022        | 4.87%                | 0.98%                         | 5.85%                      | 1.15%               | 7.00%                    | 1.40%               | 8.43%                  | 4.87%                                    | 7.13%                          | 9.57%              | 10.03%                   |
| Nov 2022        | 4.46%                | 0.68%                         | 5.15%                      | 0.56%               | 5.70%                    | 1.47%               | 6.35%                  | 4.00%                                    | 6.29%                          | 8.62%              | 8.13%                    |
| Oct 2022        | 4.64%                | 0.73%                         | 5.37%                      | 0.75%               | 6.12%                    | 1.50%               | 6.58%                  | 4.26%                                    | 6.87%                          | 9.39%              | 8.87%                    |
| Sep 2022        | 4.41%                | 0.62%                         | 5.03%                      | 0.58%               | 5.62%                    | 1.22%               | 6.48%                  | 3.63%                                    | 5.37%                          | 8.77%              | 8.75%                    |
| Aug 2022        | 4.25%                | 0.54%                         | 4.79%                      | 0.66%               | 5.46%                    | 0.97%               | 6.30%                  | 3.77%                                    | 5.11%                          | 8.62%              | 8.29%                    |
| Jul 2022        | 4.29%                | 0.69%                         | 4.98%                      | 1.93%               | 6.91%                    | 1.33%               | 7.77%                  | 4.47%                                    | 7.50%                          | 10.90%             | 9.89%                    |
| Jun 2022        | 4.14%                | 0.60%                         | 4.74%                      | 1.83%               | 6.56%                    | 1.55%               | 7.59%                  | 4.14%                                    | 7.71%                          | 9.62%              | 8.63%                    |
| May 2022        | 4.00%                | 0.59%                         | 4.59%                      | 0.97%               | 5.55%                    | 1.43%               | 6.58%                  | 3.55%                                    | 5.54%                          | 7.89%              | 8.11%                    |
| Apr 2022        | 3.87%                | 0.53%                         | 4.40%                      | 2.03%               | 6.43%                    | 2.15%               | 7.72%                  | 4.62%                                    | 6.06%                          | 8.51%              | 8.79%                    |
| Mar 2022        | 3.76%                | 0.46%                         | 4.22%                      | 4.35%               | 8.57%                    | 2.65%               | 10.17%                 | 7.13%                                    | 8.45%                          | 10.67%             | 11.44%                   |
| Feb 2022        | 3.85%                | 0.38%                         | 4.23%                      | 3.95%               | 8.19%                    | 2.76%               | 9.66%                  | 7.00%                                    | 7.82%                          | 10.40%             | 10.66%                   |
| Jan 2022        | 3.80%                | 0.37%                         | 4.17%                      | 5.97%               | 10.14%                   | 2.56%               | 11.85%                 | 7.79%                                    | 10.71%                         | 13.67%             | 13.85%                   |
| 2022            | 4.19%                | 0.60%                         | 4.78%                      | 2.07%               | 6.85%                    | 1.74%               | 7.97%                  | 4.95%                                    | 7.03%                          | 9.70%              | 9.59%                    |
| Dec 2021        | 3.90%                | 0.50%                         | 4.39%                      | 3.26%               | 7.66%                    | 2.30%               | 9.06%                  | 6.15%                                    | 7.67%                          | 10.23%             | 10.17%                   |
| Nov 2021        | 4.06%                | 0.61%                         | 4.55%                      | 2.66%               | 7.33%                    | 2.30%               | 8.30%                  | 6.28%                                    | 8.34%                          | 10.23 %            | 8.64%                    |
|                 |                      |                               |                            |                     |                          |                     |                        |                                          |                                |                    |                          |
| Oct 2021        | 4.29%                | 0.55%                         | 4.84%                      | 1.48%               | 6.32%                    | 1.41%               | 7.29%                  | 4.68%                                    | 6.67%                          | 9.56%              | 8.77%                    |
| Sep 2021        | 4.16%                | 0.46%                         | 4.62%                      | 1.13%               | 5.75%                    | 1.35%               | 6.72%                  | 4.09%                                    | 6.41%                          | 8.31%              | 7.60%                    |
| Aug 2021        | 4.00%                | 0.40%                         | 4.40%                      | 1.17%               | 5.57%                    | 1.32%               | 6.46%                  | 4.08%                                    | 5.40%                          | 8.53%              | 8.01%                    |
| Jul 2021        | 3.66%                | 0.37%                         | 4.03%                      | 0.77%               | 4.81%                    | 1.04%               | 5.72%                  | 2.77%                                    | 5.01%                          | 7.86%              | 6.00%                    |
| Jun 2021        | 3.46%                | 0.45%                         | 3.90%                      | 0.60%               | 4.50%                    | 1.03%               | 5.29%                  | 2.70%                                    | 4.47%                          | 7.04%              | 6.65%                    |
| May 2021        | 3.23%                | 0.36%                         | 3.59%                      | 0.73%               | 4.31%                    | 1.21%               | 5.26%                  | 2.36%                                    | 4.28%                          | 6.31%              | 5.99%                    |
| Apr 2021        | 3.00%                | 0.31%                         | 3.32%                      | 0.88%               | 4.19%                    | 1.10%               | 5.33%                  | 2.40%                                    | 3.61%                          | 6.13%              | 5.90%                    |
| Mar 2021        | 3.20%                | 0.31%                         | 3.51%                      | 1.32%               | 4.83%                    | 1.06%               | 6.10%                  | 3.25%                                    | 3.78%                          | 7.02%              | 7.09%                    |
| Feb 2021        | 3.42%                | 0.46%                         | 3.88%                      | 2.65%               | 6.54%                    | 1.61%               | 8.32%                  | 3.94%                                    | 5.21%                          | 8.70%              | 10.29%                   |
| Jan 2021        | 3.51%                | 0.29%                         | 3.80%                      | 6.74%               | 10.54%                   | 4.16%               | 12.77%                 | 6.17%                                    | 9.23%                          | 14.09%             | 15.49%                   |
| 2021            | 3.66%                | 0.42%                         | 4.08%                      | 1.93%               | 6.02%                    | 1.64%               | 7.21%                  | 4.09%                                    | 5.85%                          | 8.66%              | 8.32%                    |