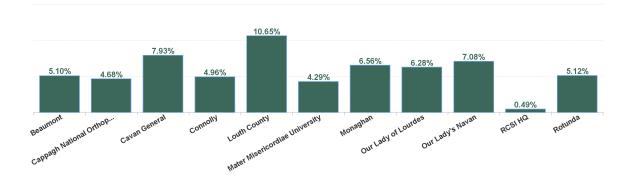

Total Absence Rate

| Health Service Absence Rate -<br>by Care Group: Jul 2024 | Certified<br>absence | Self- certified<br>absence | Non Covid-19<br>absence | Covid-19<br>absence | Total<br>absence rate | % Non<br>Covid-19<br>absence | % Covid-19<br>absence |
|----------------------------------------------------------|----------------------|----------------------------|-------------------------|---------------------|-----------------------|------------------------------|-----------------------|
| RCSI Hospitals Group                                     | 4.10%                | 0.56%                      | 4.66%                   | 0.75%               | 5.42%                 | 86.07%                       | 13.93%                |
| Beaumont                                                 | 3.90%                | 0.39%                      | 4.28%                   | 0.82%               | 5.10%                 | 84.01%                       | 15.99%                |
| Cappagh National Orthopaedic                             | 3.18%                | 0.40%                      | 3.58%                   | 1.10%               | 4.68%                 | 76.54%                       | 23.46%                |
| Cavan General                                            | 5.94%                | 0.74%                      | 6.69%                   | 1.24%               | 7.93%                 | 84.35%                       | 15.65%                |
| Connolly                                                 | 3.85%                | 0.50%                      | 4.35%                   | 0.61%               | 4.96%                 | 87.75%                       | 12.25%                |
| Louth County                                             | 8.04%                | 0.59%                      | 8.63%                   | 2.02%               | 10.65%                | 81.01%                       | 18.99%                |
| Mater Misericordiae University                           | 3.09%                | 0.54%                      | 3.63%                   | 0.66%               | 4.29%                 | 84.68%                       | 15.32%                |
| Monaghan                                                 | 5.29%                | 0.56%                      | 5.85%                   | 0.70%               | 6.56%                 | 89.29%                       | 10.71%                |
| Our Lady of Lourdes                                      | 4.92%                | 0.77%                      | 5.69%                   | 0.59%               | 6.28%                 | 90.66%                       | 9.34%                 |
| Our Lady's Navan                                         | 5.61%                | 0.65%                      | 6.26%                   | 0.82%               | 7.08%                 | 88.47%                       | 11.53%                |
| RCSI HQ                                                  | 0.49%                | 0.00%                      | 0.49%                   | 0.00%               | 0.49%                 | 100.00%                      | 0.00%                 |
| Rotunda                                                  | 3.87%                | 0.90%                      | 4.77%                   | 0.35%               | 5.12%                 | 93.16%                       | 6.84%                 |