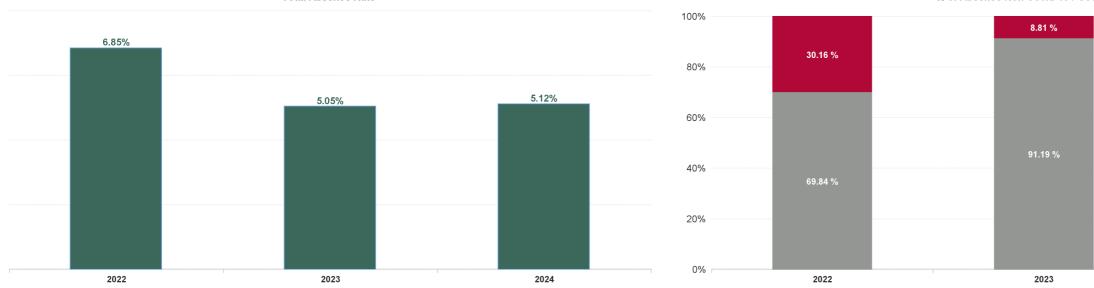

#### % of Absence Non Covid-19 / Covid-19

| Year /<br>Month | Certified<br>absence | Self-<br>certified<br>absence | Non<br>Covid-19<br>absence | Covid-19<br>absence | Total<br>absence<br>rate | Medical &<br>Dental | Nursing &<br>Midwifery | Health &<br>Social Care<br>Professionals | Management &<br>Administrative | General<br>Support | Patient &<br>Client Care |
|-----------------|----------------------|-------------------------------|----------------------------|---------------------|--------------------------|---------------------|------------------------|------------------------------------------|--------------------------------|--------------------|--------------------------|
| Jul 2024        | 4.10%                | 0.56%                         | 4.66%                      | 0.75%               | 5.42%                    | 0.89%               | 5.54%                  | 4.29%                                    | 6.03%                          | 8.66%              | 9.80%                    |
| Jun 2024        | 4.48%                | 0.61%                         | 5.09%                      | 0.64%               | 5.73%                    | 1.66%               | 6.07%                  | 4.23%                                    | 5.88%                          | 8.39%              | 8.98%                    |
| May 2024        | 3.90%                | 0.55%                         | 4.45%                      | 0.28%               | 4.73%                    | 1.30%               | 5.35%                  | 3.94%                                    | 4.85%                          | 6.78%              | 6.01%                    |
| Apr 2024        | 3.97%                | 0.58%                         | 4.55%                      | 0.16%               | 4.71%                    | 1.38%               | 5.17%                  | 3.82%                                    | 4.91%                          | 6.39%              | 7.31%                    |
| Mar 2024        | 3.97%                | 0.63%                         | 4.60%                      | 0.15%               | 4.75%                    | 1.55%               | 5.28%                  | 3.13%                                    | 4.71%                          | 6.98%              | 6.91%                    |
| Feb 2024        | 3.97%                | 0.61%                         | 4.58%                      | 0.22%               | 4.80%                    | 1.14%               | 5.69%                  | 3.64%                                    | 4.62%                          | 6.26%              | 7.52%                    |
| Jan 2024        | 4.57%                | 0.75%                         | 5.32%                      | 0.42%               | 5.74%                    | 0.99%               | 6.60%                  | 4.79%                                    | 5.78%                          | 7.92%              | 9.11%                    |
| 2024            | 4.13%                | 0.61%                         | 4.75%                      | 0.37%               | 5.12%                    | 1.25%               | 5.67%                  | 3.99%                                    | 5.26%                          | 7.34%              | 7.83%                    |
| Dec 2023        | 3.83%                | 0.72%                         | 4.55%                      | 0.68%               | 5.23%                    | 1.11%               | 6.18%                  | 4.08%                                    | 4.81%                          | 6.99%              | 8.35%                    |
| Nov 2023        | 3.91%                | 0.63%                         | 4.54%                      | 0.35%               | 4.89%                    | 1.24%               | 5.57%                  | 3.39%                                    | 4.59%                          | 6.97%              | 8.32%                    |
| Oct 2023        | 4.15%                | 0.63%                         | 4.78%                      | 0.44%               | 5.22%                    | 1.22%               | 6.06%                  | 3.08%                                    | 5.45%                          | 8.46%              | 7.62%                    |
| Sep 2023        | 3.92%                | 0.62%                         | 4.55%                      | 0.54%               | 5.09%                    | 0.99%               | 5.62%                  | 3.57%                                    | 5.31%                          | 7.40%              | 8.82%                    |
| Aug 2023        | 3.88%                | 0.57%                         | 4.45%                      | 0.51%               | 4.96%                    | 0.89%               | 5.68%                  | 3.32%                                    | 4.89%                          | 6.43%              | 9.33%                    |
| Jul 2023        | 3.79%                | 0.56%                         | 4.35%                      | 0.30%               | 4.65%                    | 0.72%               | 5.09%                  | 3.12%                                    | 4.71%                          | 7.14%              | 8.25%                    |
| Jun 2023        | 3.89%                | 0.51%                         | 4.40%                      | 0.26%               | 4.66%                    | 1.16%               | 5.29%                  | 2.73%                                    | 5.32%                          | 5.93%              | 7.33%                    |
| May 2023        | 3.79%                | 0.56%                         | 4.35%                      | 0.34%               | 4.69%                    | 1.04%               | 5.25%                  | 3.20%                                    | 4.99%                          | 6.78%              | 7.42%                    |
| Apr 2023        | 3.96%                | 0.60%                         | 4.57%                      | 0.44%               | 5.00%                    | 0.85%               | 5.86%                  | 2.88%                                    | 5.55%                          | 6.97%              | 7.70%                    |
| Mar 2023        | 4.12%                | 0.65%                         | 4.77%                      | 0.51%               | 5.28%                    | 1.32%               | 5.92%                  | 3.21%                                    | 6.48%                          | 8.13%              | 7.54%                    |
| Feb 2023        | 4.11%                | 0.62%                         | 4.72%                      | 0.36%               | 5.08%                    | 0.91%               | 5.88%                  | 3.39%                                    | 5.78%                          | 7.43%              | 7.55%                    |
| Jan 2023        | 4.54%                | 0.63%                         | 5.17%                      | 0.57%               | 5.74%                    | 0.94%               | 6.53%                  | 4.12%                                    | 6.34%                          | 8.31%              | 8.77%                    |
| 2023            | 3.99%                | 0.61%                         | 4.60%                      | 0.44%               | 5.05%                    | 1.04%               | 5.75%                  | 3.36%                                    | 5.33%                          | 7.25%              | 8.10%                    |
| Dec 2022        | 4.87%                | 0.98%                         | 5.85%                      | 1.15%               | 7.00%                    | 1.40%               | 8.43%                  | 4.87%                                    | 7.13%                          | 9.57%              | 10.03%                   |
| Nov 2022        | 4.46%                | 0.68%                         | 5.15%                      | 0.56%               | 5.70%                    | 1.47%               | 6.35%                  | 4.00%                                    | 6.29%                          | 8.62%              | 8.13%                    |
| Oct 2022        | 4.64%                | 0.73%                         | 5.37%                      | 0.75%               | 6.12%                    | 1.50%               | 6.58%                  | 4.26%                                    | 6.87%                          | 9.39%              | 8.87%                    |
| Sep 2022        | 4.41%                | 0.62%                         | 5.03%                      | 0.58%               | 5.62%                    | 1.22%               | 6.48%                  | 3.63%                                    | 5.37%                          | 8.77%              | 8.75%                    |
| Aug 2022        | 4.25%                | 0.54%                         | 4.79%                      | 0.66%               | 5.46%                    | 0.97%               | 6.30%                  | 3.77%                                    | 5.11%                          | 8.62%              | 8.29%                    |
| Jul 2022        | 4.29%                | 0.69%                         | 4.98%                      | 1.93%               | 6.91%                    | 1.33%               | 7.77%                  | 4.47%                                    | 7.50%                          | 10.90%             | 9.89%                    |
| Jun 2022        | 4.14%                | 0.60%                         | 4.74%                      | 1.83%               | 6.56%                    | 1.55%               | 7.59%                  | 4.14%                                    | 7.71%                          | 9.62%              | 8.63%                    |
| May 2022        | 4.00%                | 0.59%                         | 4.59%                      | 0.97%               | 5.55%                    | 1.43%               | 6.58%                  | 3.55%                                    | 5.54%                          | 7.89%              | 8.11%                    |
| Apr 2022        | 3.87%                | 0.53%                         | 4.40%                      | 2.03%               | 6.43%                    | 2.15%               | 7.72%                  | 4.62%                                    | 6.06%                          | 8.51%              | 8.79%                    |
| Mar 2022        | 3.76%                | 0.46%                         | 4.22%                      | 4.35%               | 8.57%                    | 2.65%               | 10.17%                 | 7.13%                                    | 8.45%                          | 10.67%             | 11.44%                   |
| Feb 2022        | 3.85%                | 0.38%                         | 4.23%                      | 3.95%               | 8.19%                    | 2.76%               | 9.66%                  | 7.00%                                    | 7.82%                          | 10.40%             | 10.66%                   |
| Jan 2022        | 3.80%                | 0.37%                         | 4.17%                      | 5.97%               | 10.14%                   | 2.56%               | 11.85%                 | 7.79%                                    | 10.71%                         | 13.67%             | 13.85%                   |
| 2022            | 4.19%                | 0.60%                         | 4.78%                      | 2.07%               | 6.85%                    | 1.74%               | 7.97%                  | 4.95%                                    | 7.03%                          | 9.70%              | 9.59%                    |
| Dec 2021        | 3.90%                | 0.50%                         | 4.39%                      | 3.26%               | 7.66%                    | 2.30%               | 9.06%                  | 6.15%                                    | 7.67%                          | 10.23%             | 10.17%                   |
| Nov 2021        | 4.06%                | 0.61%                         | 4.55%                      | 2.66%               | 7.33%                    | 2.30%               | 8.30%                  | 6.28%                                    | 8.34%                          | 10.23 %            | 8.64%                    |
|                 |                      |                               |                            |                     |                          |                     |                        |                                          |                                |                    |                          |
| Oct 2021        | 4.29%                | 0.55%                         | 4.84%                      | 1.48%               | 6.32%                    | 1.41%               | 7.29%                  | 4.68%                                    | 6.67%                          | 9.56%              | 8.77%                    |
| Sep 2021        | 4.16%                | 0.46%                         | 4.62%                      | 1.13%               | 5.75%                    | 1.35%               | 6.72%                  | 4.09%                                    | 6.41%                          | 8.31%              | 7.60%                    |
| Aug 2021        | 4.00%                | 0.40%                         | 4.40%                      | 1.17%               | 5.57%                    | 1.32%               | 6.46%                  | 4.08%                                    | 5.40%                          | 8.53%              | 8.01%                    |
| Jul 2021        | 3.66%                | 0.37%                         | 4.03%                      | 0.77%               | 4.81%                    | 1.04%               | 5.72%                  | 2.77%                                    | 5.01%                          | 7.86%              | 6.00%                    |
| Jun 2021        | 3.46%                | 0.45%                         | 3.90%                      | 0.60%               | 4.50%                    | 1.03%               | 5.29%                  | 2.70%                                    | 4.47%                          | 7.04%              | 6.65%                    |
| May 2021        | 3.23%                | 0.36%                         | 3.59%                      | 0.73%               | 4.31%                    | 1.21%               | 5.26%                  | 2.36%                                    | 4.28%                          | 6.31%              | 5.99%                    |
| Apr 2021        | 3.00%                | 0.31%                         | 3.32%                      | 0.88%               | 4.19%                    | 1.10%               | 5.33%                  | 2.40%                                    | 3.61%                          | 6.13%              | 5.90%                    |
| Mar 2021        | 3.20%                | 0.31%                         | 3.51%                      | 1.32%               | 4.83%                    | 1.06%               | 6.10%                  | 3.25%                                    | 3.78%                          | 7.02%              | 7.09%                    |
| Feb 2021        | 3.42%                | 0.46%                         | 3.88%                      | 2.65%               | 6.54%                    | 1.61%               | 8.32%                  | 3.94%                                    | 5.21%                          | 8.70%              | 10.29%                   |
| Jan 2021        | 3.51%                | 0.29%                         | 3.80%                      | 6.74%               | 10.54%                   | 4.16%               | 12.77%                 | 6.17%                                    | 9.23%                          | 14.09%             | 15.49%                   |
| 2021            | 3.66%                | 0.42%                         | 4.08%                      | 1.93%               | 6.02%                    | 1.64%               | 7.21%                  | 4.09%                                    | 5.85%                          | 8.66%              | 8.32%                    |