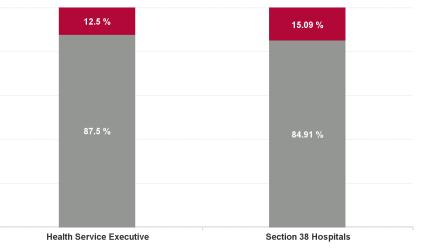

## Total COVID Absence Rate

| Year /<br>Month | Certified<br>absence | Self-<br>certified<br>absence | Non<br>Covid-19<br>absence | Covid-19<br>absence | Total<br>absence<br>rate | Medical &<br>Dental | Nursing &<br>Midwifery | Health &<br>Social Care<br>Professionals | Management &<br>Administrative | General<br>Support | Patient &<br>Client Care |
|-----------------|----------------------|-------------------------------|----------------------------|---------------------|--------------------------|---------------------|------------------------|------------------------------------------|--------------------------------|--------------------|--------------------------|
| Jul 2024        | 4.10%                | 0.56%                         | 4.66%                      | 0.75%               | 5.42%                    | 0.89%               | 5.54%                  | 4.29%                                    | 6.03%                          | 8.66%              | 9.80%                    |
| Jun 2024        | 4.48%                | 0.61%                         | 5.09%                      | 0.64%               | 5.73%                    | 1.66%               | 6.07%                  | 4.23%                                    | 5.88%                          | 8.39%              | 8.98%                    |
| May 2024        | 3.90%                | 0.55%                         | 4.45%                      | 0.28%               | 4.73%                    | 1.30%               | 5.35%                  | 3.94%                                    | 4.85%                          | 6.78%              | 6.01%                    |
| Apr 2024        | 3.97%                | 0.58%                         | 4.55%                      | 0.16%               | 4.71%                    | 1.38%               | 5.17%                  | 3.82%                                    | 4.91%                          | 6.39%              | 7.31%                    |
| Mar 2024        | 3.97%                | 0.63%                         | 4.60%                      | 0.15%               | 4.75%                    | 1.55%               | 5.28%                  | 3.13%                                    | 4.71%                          | 6.98%              | 6.91%                    |
| Feb 2024        | 3.97%                | 0.61%                         | 4.58%                      | 0.22%               | 4.80%                    | 1.14%               | 5.69%                  | 3.64%                                    | 4.62%                          | 6.26%              | 7.52%                    |
| Jan 2024        | 4.57%                | 0.75%                         | 5.32%                      | 0.42%               | 5.74%                    | 0.99%               | 6.60%                  | 4.79%                                    | 5.78%                          | 7.92%              | 9.11%                    |
| 2024            | 4.13%                | 0.61%                         | 4.75%                      | 0.37%               | 5.12%                    | 1.25%               | 5.67%                  | 3.99%                                    | 5.26%                          | 7.34%              | 7.83%                    |
| Dec 2023        | 3.83%                | 0.72%                         | 4.55%                      | 0.68%               | 5.23%                    | 1.11%               | 6.18%                  | 4.08%                                    | 4.81%                          | 6.99%              | 8.35%                    |
| Nov 2023        | 3.91%                | 0.63%                         | 4.54%                      | 0.35%               | 4.89%                    | 1.24%               | 5.57%                  | 3.39%                                    | 4.59%                          | 6.97%              | 8.32%                    |
| Oct 2023        | 4.15%                | 0.63%                         | 4.78%                      | 0.44%               | 5.22%                    | 1.22%               | 6.06%                  | 3.08%                                    | 5.45%                          | 8.46%              | 7.62%                    |
| Sep 2023        | 3.92%                | 0.62%                         | 4.55%                      | 0.54%               | 5.09%                    | 0.99%               | 5.62%                  | 3.57%                                    | 5.31%                          | 7.40%              | 8.82%                    |
| Aug 2023        | 3.88%                | 0.57%                         | 4.45%                      | 0.51%               | 4.96%                    | 0.89%               | 5.68%                  | 3.32%                                    | 4.89%                          | 6.43%              | 9.33%                    |
| Jul 2023        | 3.79%                | 0.56%                         | 4.35%                      | 0.30%               | 4.65%                    | 0.72%               | 5.09%                  | 3.12%                                    | 4.71%                          | 7.14%              | 8.25%                    |
| Jun 2023        | 3.89%                | 0.51%                         | 4.40%                      | 0.26%               | 4.66%                    | 1.16%               | 5.29%                  | 2.73%                                    | 5.32%                          | 5.93%              | 7.33%                    |
| May 2023        | 3.79%                | 0.56%                         | 4.35%                      | 0.34%               | 4.69%                    | 1.04%               | 5.25%                  | 3.20%                                    | 4.99%                          | 6.78%              | 7.42%                    |
| Apr 2023        | 3.96%                | 0.60%                         | 4.57%                      | 0.44%               | 5.00%                    | 0.85%               | 5.86%                  | 2.88%                                    | 5.55%                          | 6.97%              | 7.70%                    |
| Mar 2023        | 4.12%                | 0.65%                         | 4.77%                      | 0.51%               | 5.28%                    | 1.32%               | 5.92%                  | 3.21%                                    | 6.48%                          | 8.13%              | 7.54%                    |
| Feb 2023        | 4.11%                | 0.62%                         | 4.72%                      | 0.36%               | 5.08%                    | 0.91%               | 5.88%                  | 3.39%                                    | 5.78%                          | 7.43%              | 7.55%                    |
| Jan 2023        | 4.54%                | 0.63%                         | 5.17%                      | 0.57%               | 5.74%                    | 0.94%               | 6.53%                  | 4.12%                                    | 6.34%                          | 8.31%              | 8.77%                    |
| 2023            | 3.99%                | 0.61%                         | 4.60%                      | 0.44%               | 5.05%                    | 1.04%               | 5.75%                  | 3.36%                                    | 5.33%                          | 7.25%              | 8.10%                    |
| Dec 2022        | 4.87%                | 0.98%                         | 5.85%                      | 1.15%               | 7.00%                    | 1.40%               | 8.43%                  | 4.87%                                    | 7.13%                          | 9.57%              | 10.03%                   |
| Nov 2022        | 4.46%                | 0.68%                         | 5.15%                      | 0.56%               | 5.70%                    | 1.47%               | 6.35%                  | 4.00%                                    | 6.29%                          | 8.62%              | 8.13%                    |
| Oct 2022        | 4.64%                | 0.73%                         | 5.37%                      | 0.75%               | 6.12%                    | 1.50%               | 6.58%                  | 4.26%                                    | 6.87%                          | 9.39%              | 8.87%                    |
| Sep 2022        | 4.41%                | 0.62%                         | 5.03%                      | 0.58%               | 5.62%                    | 1.22%               | 6.48%                  | 3.63%                                    | 5.37%                          | 8.77%              | 8.75%                    |
| Aug 2022        | 4.25%                | 0.54%                         | 4.79%                      | 0.66%               | 5.46%                    | 0.97%               | 6.30%                  | 3.77%                                    | 5.11%                          | 8.62%              | 8.29%                    |
| Jul 2022        | 4.29%                | 0.69%                         | 4.98%                      | 1.93%               | 6.91%                    | 1.33%               | 7.77%                  | 4.47%                                    | 7.50%                          | 10.90%             | 9.89%                    |
| Jun 2022        | 4.14%                | 0.60%                         | 4.74%                      | 1.83%               | 6.56%                    | 1.55%               | 7.59%                  | 4.14%                                    | 7.71%                          | 9.62%              | 8.63%                    |
| May 2022        | 4.00%                | 0.59%                         | 4.59%                      | 0.97%               | 5.55%                    | 1.43%               | 6.58%                  | 3.55%                                    | 5.54%                          | 7.89%              | 8.11%                    |
| Apr 2022        | 3.87%                | 0.53%                         | 4.40%                      | 2.03%               | 6.43%                    | 2.15%               | 7.72%                  | 4.62%                                    | 6.06%                          | 8.51%              | 8.79%                    |
| Mar 2022        | 3.76%                | 0.46%                         | 4.22%                      | 4.35%               | 8.57%                    | 2.65%               | 10.17%                 | 7.13%                                    | 8.45%                          | 10.67%             | 11.44%                   |
| Feb 2022        | 3.85%                | 0.38%                         | 4.23%                      | 3.95%               | 8.19%                    | 2.76%               | 9.66%                  | 7.00%                                    | 7.82%                          | 10.40%             | 10.66%                   |
| Jan 2022        | 3.80%                | 0.37%                         | 4.17%                      | 5.97%               | 10.14%                   | 2.56%               | 11.85%                 | 7.79%                                    | 10.71%                         | 13.67%             | 13.85%                   |
| 2022            | 4.19%                | 0.60%                         | 4.78%                      | 2.07%               | 6.85%                    | 1.74%               | 7.97%                  | 4.95%                                    | 7.03%                          | 9.70%              | 9.59%                    |
| Dec 2021        | 3.90%                | 0.50%                         | 4.39%                      | 3.26%               | 7.66%                    | 2.30%               | 9.06%                  | 6.15%                                    | 7.67%                          | 10.23%             | 10.17%                   |
| Nov 2021        | 4.06%                | 0.61%                         | 4.55%                      | 2.66%               | 7.33%                    | 2.30%               | 8.30%                  | 6.28%                                    | 8.34%                          | 10.23 %            | 8.64%                    |
|                 |                      |                               |                            |                     |                          |                     |                        |                                          |                                |                    |                          |
| Oct 2021        | 4.29%                | 0.55%                         | 4.84%                      | 1.48%               | 6.32%                    | 1.41%               | 7.29%                  | 4.68%                                    | 6.67%                          | 9.56%              | 8.77%                    |
| Sep 2021        | 4.16%                | 0.46%                         | 4.62%                      | 1.13%               | 5.75%                    | 1.35%               | 6.72%                  | 4.09%                                    | 6.41%                          | 8.31%              | 7.60%                    |
| Aug 2021        | 4.00%                | 0.40%                         | 4.40%                      | 1.17%               | 5.57%                    | 1.32%               | 6.46%                  | 4.08%                                    | 5.40%                          | 8.53%              | 8.01%                    |
| Jul 2021        | 3.66%                | 0.37%                         | 4.03%                      | 0.77%               | 4.81%                    | 1.04%               | 5.72%                  | 2.77%                                    | 5.01%                          | 7.86%              | 6.00%                    |
| Jun 2021        | 3.46%                | 0.45%                         | 3.90%                      | 0.60%               | 4.50%                    | 1.03%               | 5.29%                  | 2.70%                                    | 4.47%                          | 7.04%              | 6.65%                    |
| May 2021        | 3.23%                | 0.36%                         | 3.59%                      | 0.73%               | 4.31%                    | 1.21%               | 5.26%                  | 2.36%                                    | 4.28%                          | 6.31%              | 5.99%                    |
| Apr 2021        | 3.00%                | 0.31%                         | 3.32%                      | 0.88%               | 4.19%                    | 1.10%               | 5.33%                  | 2.40%                                    | 3.61%                          | 6.13%              | 5.90%                    |
| Mar 2021        | 3.20%                | 0.31%                         | 3.51%                      | 1.32%               | 4.83%                    | 1.06%               | 6.10%                  | 3.25%                                    | 3.78%                          | 7.02%              | 7.09%                    |
| Feb 2021        | 3.42%                | 0.46%                         | 3.88%                      | 2.65%               | 6.54%                    | 1.61%               | 8.32%                  | 3.94%                                    | 5.21%                          | 8.70%              | 10.29%                   |
| Jan 2021        | 3.51%                | 0.29%                         | 3.80%                      | 6.74%               | 10.54%                   | 4.16%               | 12.77%                 | 6.17%                                    | 9.23%                          | 14.09%             | 15.49%                   |
| 2021            | 3.66%                | 0.42%                         | 4.08%                      | 1.93%               | 6.02%                    | 1.64%               | 7.21%                  | 4.09%                                    | 5.85%                          | 8.66%              | 8.32%                    |