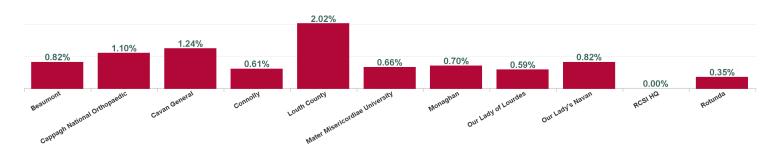

## Total COVID Absence Rate

| Health Service Absence Rate -<br>by Care Group: Jul 2024 | Certified<br>absence | Self- certified<br>absence | Non Covid-19<br>absence | Covid-19<br>absence | Total<br>absence rate | % Non<br>Covid-19<br>absence | % Covid-19<br>absence |
|----------------------------------------------------------|----------------------|----------------------------|-------------------------|---------------------|-----------------------|------------------------------|-----------------------|
| RCSI Hospitals Group                                     | 4.10%                | 0.56%                      | 4.66%                   | 0.75%               | 5.42%                 | 86.07%                       | 13.93%                |
| Beaumont                                                 | 3.90%                | 0.39%                      | 4.28%                   | 0.82%               | 5.10%                 | 84.01%                       | 15.99%                |
| Cappagh National Orthopaedic                             | 3.18%                | 0.40%                      | 3.58%                   | 1.10%               | 4.68%                 | 76.54%                       | 23.46%                |
| Cavan General                                            | 5.94%                | 0.74%                      | 6.69%                   | 1.24%               | 7.93%                 | 84.35%                       | 15.65%                |
| Connolly                                                 | 3.85%                | 0.50%                      | 4.35%                   | 0.61%               | 4.96%                 | 87.75%                       | 12.25%                |
| Louth County                                             | 8.04%                | 0.59%                      | 8.63%                   | 2.02%               | 10.65%                | 81.01%                       | 18.99%                |
| Mater Misericordiae University                           | 3.09%                | 0.54%                      | 3.63%                   | 0.66%               | 4.29%                 | 84.68%                       | 15.32%                |
| Monaghan                                                 | 5.29%                | 0.56%                      | 5.85%                   | 0.70%               | 6.56%                 | 89.29%                       | 10.71%                |
| Our Lady of Lourdes                                      | 4.92%                | 0.77%                      | 5.69%                   | 0.59%               | 6.28%                 | 90.66%                       | 9.34%                 |
| Our Lady's Navan                                         | 5.61%                | 0.65%                      | 6.26%                   | 0.82%               | 7.08%                 | 88.47%                       | 11.53%                |
| RCSI HQ                                                  | 0.49%                | 0.00%                      | 0.49%                   | 0.00%               | 0.49%                 | 100.00%                      | 0.00%                 |
| Rotunda                                                  | 3.87%                | 0.90%                      | 4.77%                   | 0.35%               | 5.12%                 | 93.16%                       | 6.84%                 |