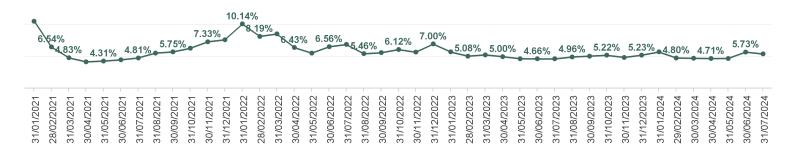

## Total COVID Absence Rate

| Year /<br>Month | Certified<br>absence | Self-<br>certified<br>absence | Non<br>Covid-19<br>absence | Covid-19<br>absence | Total<br>absence<br>rate | Medical &<br>Dental | Nursing &<br>Midwifery | Health &<br>Social Care<br>Professionals | Management &<br>Administrative | General<br>Support | Patient &<br>Client Care |
|-----------------|----------------------|-------------------------------|----------------------------|---------------------|--------------------------|---------------------|------------------------|------------------------------------------|--------------------------------|--------------------|--------------------------|
| Jul 2024        | 4.10%                | 0.56%                         | 4.66%                      | 0.75%               | 5.42%                    | 0.89%               | 5.54%                  | 4.29%                                    | 6.03%                          | 8.66%              | 9.80%                    |
| Jun 2024        | 4.48%                | 0.61%                         | 5.09%                      | 0.64%               | 5.73%                    | 1.66%               | 6.07%                  | 4.23%                                    | 5.88%                          | 8.39%              | 8.98%                    |
| May 2024        | 3.90%                | 0.55%                         | 4.45%                      | 0.28%               | 4.73%                    | 1.30%               | 5.35%                  | 3.94%                                    | 4.85%                          | 6.78%              | 6.01%                    |
| Apr 2024        | 3.97%                | 0.58%                         | 4.55%                      | 0.16%               | 4.71%                    | 1.38%               | 5.17%                  | 3.82%                                    | 4.91%                          | 6.39%              | 7.31%                    |
| Mar 2024        | 3.97%                | 0.63%                         | 4.60%                      | 0.15%               | 4.75%                    | 1.55%               | 5.28%                  | 3.13%                                    | 4.71%                          | 6.98%              | 6.91%                    |
| Feb 2024        | 3.97%                | 0.61%                         | 4.58%                      | 0.22%               | 4.80%                    | 1.14%               | 5.69%                  | 3.64%                                    | 4.62%                          | 6.26%              | 7.52%                    |
| Jan 2024        | 4.57%                | 0.75%                         | 5.32%                      | 0.42%               | 5.74%                    | 0.99%               | 6.60%                  | 4.79%                                    | 5.78%                          | 7.92%              | 9.11%                    |
| 2024            | 4.13%                | 0.61%                         | 4.75%                      | 0.37%               | 5.12%                    | 1.25%               | 5.67%                  | 3.99%                                    | 5.26%                          | 7.34%              | 7.83%                    |
| Dec 2023        | 3.83%                | 0.72%                         | 4.55%                      | 0.68%               | 5.23%                    | 1.11%               | 6.18%                  | 4.08%                                    | 4.81%                          | 6.99%              | 8.35%                    |
| Nov 2023        | 3.91%                | 0.63%                         | 4.54%                      | 0.35%               | 4.89%                    | 1.24%               | 5.57%                  | 3.39%                                    | 4.59%                          | 6.97%              | 8.32%                    |
| Oct 2023        | 4.15%                | 0.63%                         | 4.78%                      | 0.44%               | 5.22%                    | 1.22%               | 6.06%                  | 3.08%                                    | 5.45%                          | 8.46%              | 7.62%                    |
| Sep 2023        | 3.92%                | 0.62%                         | 4.55%                      | 0.54%               | 5.09%                    | 0.99%               | 5.62%                  | 3.57%                                    | 5.31%                          | 7.40%              | 8.82%                    |
| Aug 2023        | 3.88%                | 0.57%                         | 4.45%                      | 0.51%               | 4.96%                    | 0.89%               | 5.68%                  | 3.32%                                    | 4.89%                          | 6.43%              | 9.33%                    |
| Jul 2023        | 3.79%                | 0.56%                         | 4.35%                      | 0.30%               | 4.65%                    | 0.72%               | 5.09%                  | 3.12%                                    | 4.71%                          | 7.14%              | 8.25%                    |
| Jun 2023        | 3.89%                | 0.51%                         | 4.40%                      | 0.26%               | 4.66%                    | 1.16%               | 5.29%                  | 2.73%                                    | 5.32%                          | 5.93%              | 7.33%                    |
| May 2023        | 3.79%                | 0.56%                         | 4.35%                      | 0.34%               | 4.69%                    | 1.04%               | 5.25%                  | 3.20%                                    | 4.99%                          | 6.78%              | 7.42%                    |
| Apr 2023        | 3.96%                | 0.60%                         | 4.57%                      | 0.44%               | 5.00%                    | 0.85%               | 5.86%                  | 2.88%                                    | 5.55%                          | 6.97%              | 7.70%                    |
| Mar 2023        | 4.12%                | 0.65%                         | 4.77%                      | 0.51%               | 5.28%                    | 1.32%               | 5.92%                  | 3.21%                                    | 6.48%                          | 8.13%              | 7.54%                    |
| Feb 2023        | 4.11%                | 0.62%                         | 4.72%                      | 0.36%               | 5.08%                    | 0.91%               | 5.88%                  | 3.39%                                    | 5.78%                          | 7.43%              | 7.55%                    |
| Jan 2023        | 4.54%                | 0.63%                         | 5.17%                      | 0.57%               | 5.74%                    | 0.94%               | 6.53%                  | 4.12%                                    | 6.34%                          | 8.31%              | 8.77%                    |
| 2023            | 3.99%                | 0.61%                         | 4.60%                      | 0.44%               | 5.05%                    | 1.04%               | 5.75%                  | 3.36%                                    | 5.33%                          | 7.25%              | 8.10%                    |
| Dec 2022        | 4.87%                | 0.98%                         | 5.85%                      | 1.15%               | 7.00%                    | 1.40%               | 8.43%                  | 4.87%                                    | 7.13%                          | 9.57%              | 10.03%                   |
| Nov 2022        | 4.46%                | 0.68%                         | 5.15%                      | 0.56%               | 5.70%                    | 1.47%               | 6.35%                  | 4.00%                                    | 6.29%                          | 8.62%              | 8.13%                    |
| Oct 2022        | 4.64%                | 0.73%                         | 5.37%                      | 0.75%               | 6.12%                    | 1.50%               | 6.58%                  | 4.26%                                    | 6.87%                          | 9.39%              | 8.87%                    |
| Sep 2022        | 4.41%                | 0.62%                         | 5.03%                      | 0.58%               | 5.62%                    | 1.22%               | 6.48%                  | 3.63%                                    | 5.37%                          | 8.77%              | 8.75%                    |
| Aug 2022        | 4.25%                | 0.54%                         | 4.79%                      | 0.66%               | 5.46%                    | 0.97%               | 6.30%                  | 3.77%                                    | 5.11%                          | 8.62%              | 8.29%                    |
| Jul 2022        | 4.29%                | 0.69%                         | 4.98%                      | 1.93%               | 6.91%                    | 1.33%               | 7.77%                  | 4.47%                                    | 7.50%                          | 10.90%             | 9.89%                    |
| Jun 2022        | 4.14%                | 0.60%                         | 4.74%                      | 1.83%               | 6.56%                    | 1.55%               | 7.59%                  | 4.14%                                    | 7.71%                          | 9.62%              | 8.63%                    |
| May 2022        | 4.00%                | 0.59%                         | 4.59%                      | 0.97%               | 5.55%                    | 1.43%               | 6.58%                  | 3.55%                                    | 5.54%                          | 7.89%              | 8.11%                    |
| Apr 2022        | 3.87%                | 0.53%                         | 4.40%                      | 2.03%               | 6.43%                    | 2.15%               | 7.72%                  | 4.62%                                    | 6.06%                          | 8.51%              | 8.79%                    |
| Mar 2022        | 3.76%                | 0.46%                         | 4.22%                      | 4.35%               | 8.57%                    | 2.65%               | 10.17%                 | 7.13%                                    | 8.45%                          | 10.67%             | 11.44%                   |
| Feb 2022        | 3.85%                | 0.38%                         | 4.23%                      | 3.95%               | 8.19%                    | 2.76%               | 9.66%                  | 7.00%                                    | 7.82%                          | 10.40%             | 10.66%                   |
| Jan 2022        | 3.80%                | 0.37%                         | 4.17%                      | 5.97%               | 10.14%                   | 2.56%               | 11.85%                 | 7.79%                                    | 10.71%                         | 13.67%             | 13.85%                   |
| 2022            | 4.19%                | 0.60%                         | 4.78%                      | 2.07%               | 6.85%                    | 1.74%               | 7.97%                  | 4.95%                                    | 7.03%                          | 9.70%              | 9.59%                    |
| Dec 2021        | 3.90%                | 0.50%                         | 4.39%                      | 3.26%               | 7.66%                    | 2.30%               | 9.06%                  | 6.15%                                    | 7.67%                          | 10.23%             | 10.17%                   |
| Nov 2021        | 4.06%                | 0.61%                         | 4.55%                      | 2.66%               | 7.33%                    | 2.30%               | 8.30%                  | 6.28%                                    | 8.34%                          | 10.23 %            | 8.64%                    |
|                 |                      |                               |                            |                     |                          |                     |                        |                                          |                                |                    |                          |
| Oct 2021        | 4.29%                | 0.55%                         | 4.84%                      | 1.48%               | 6.32%                    | 1.41%               | 7.29%                  | 4.68%                                    | 6.67%                          | 9.56%              | 8.77%                    |
| Sep 2021        | 4.16%                | 0.46%                         | 4.62%                      | 1.13%               | 5.75%                    | 1.35%               | 6.72%                  | 4.09%                                    | 6.41%                          | 8.31%              | 7.60%                    |
| Aug 2021        | 4.00%                | 0.40%                         | 4.40%                      | 1.17%               | 5.57%                    | 1.32%               | 6.46%                  | 4.08%                                    | 5.40%                          | 8.53%              | 8.01%                    |
| Jul 2021        | 3.66%                | 0.37%                         | 4.03%                      | 0.77%               | 4.81%                    | 1.04%               | 5.72%                  | 2.77%                                    | 5.01%                          | 7.86%              | 6.00%                    |
| Jun 2021        | 3.46%                | 0.45%                         | 3.90%                      | 0.60%               | 4.50%                    | 1.03%               | 5.29%                  | 2.70%                                    | 4.47%                          | 7.04%              | 6.65%                    |
| May 2021        | 3.23%                | 0.36%                         | 3.59%                      | 0.73%               | 4.31%                    | 1.21%               | 5.26%                  | 2.36%                                    | 4.28%                          | 6.31%              | 5.99%                    |
| Apr 2021        | 3.00%                | 0.31%                         | 3.32%                      | 0.88%               | 4.19%                    | 1.10%               | 5.33%                  | 2.40%                                    | 3.61%                          | 6.13%              | 5.90%                    |
| Mar 2021        | 3.20%                | 0.31%                         | 3.51%                      | 1.32%               | 4.83%                    | 1.06%               | 6.10%                  | 3.25%                                    | 3.78%                          | 7.02%              | 7.09%                    |
| Feb 2021        | 3.42%                | 0.46%                         | 3.88%                      | 2.65%               | 6.54%                    | 1.61%               | 8.32%                  | 3.94%                                    | 5.21%                          | 8.70%              | 10.29%                   |
| Jan 2021        | 3.51%                | 0.29%                         | 3.80%                      | 6.74%               | 10.54%                   | 4.16%               | 12.77%                 | 6.17%                                    | 9.23%                          | 14.09%             | 15.49%                   |
| 2021            | 3.66%                | 0.42%                         | 4.08%                      | 1.93%               | 6.02%                    | 1.64%               | 7.21%                  | 4.09%                                    | 5.85%                          | 8.66%              | 8.32%                    |