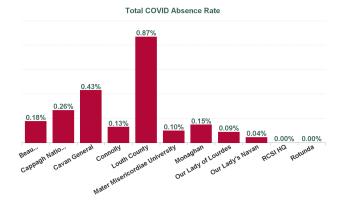

| Health Service Absence<br>Rate - by Care Group:<br>Apr 2024 | Certified<br>absence | Self- certified<br>absence | Non Covid-19<br>absence | Covid-19<br>absence | Total absence<br>rate | % Non<br>Covid-19<br>absence | % Covid-19<br>absence |
|-------------------------------------------------------------|----------------------|----------------------------|-------------------------|---------------------|-----------------------|------------------------------|-----------------------|
| RCSI Hospitals Group                                        | 3.97%                | 0.58%                      | 4.55%                   | 0.16%               | 4.71%                 | 96.68%                       | 3.32%                 |
| Beaumont                                                    | 3.48%                | 0.54%                      | 4.02%                   | 0.18%               | 4.20%                 | 95.83%                       | 4.17%                 |
| Cappagh National<br>Orthopaedic                             | 3.80%                | 0.50%                      | 4.30%                   | 0.26%               | 4.57%                 | 94.20%                       | 5.80%                 |
| Cavan General                                               | 6.29%                | 0.62%                      | 6.91%                   | 0.43%               | 7.34%                 | 94.15%                       | 5.85%                 |
| Connolly                                                    | 3.44%                | 0.65%                      | 4.09%                   | 0.13%               | 4.22%                 | 96.96%                       | 3.04%                 |
| Louth County                                                | 7.22%                | 0.45%                      | 7.67%                   | 0.87%               | 8.54%                 | 89.83%                       | 10.17%                |
| Mater Misericordiae<br>University                           | 3.31%                | 0.53%                      | 3.84%                   | 0.10%               | 3.94%                 | 97.54%                       | 2.46%                 |
| Monaghan                                                    | 5.56%                | 0.49%                      | 6.05%                   | 0.15%               | 6.20%                 | 97.63%                       | 2.37%                 |
| Our Lady of Lourdes                                         | 4.59%                | 0.67%                      | 5.26%                   | 0.09%               | 5.35%                 | 98.38%                       | 1.62%                 |
| Our Lady's Navan                                            | 4.85%                | 0.41%                      | 5.26%                   | 0.04%               | 5.31%                 | 99.18%                       | 0.82%                 |
| RCSI HQ                                                     | 0.17%                | 0.16%                      | 0.32%                   | 0.00%               | 0.32%                 | 100.00%                      | 0.00%                 |
| Rotunda                                                     | 4.00%                | 0.87%                      | 4.87%                   | 0.00%               | 4.87%                 | 100.00%                      | 0.00%                 |