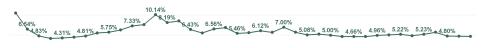

| Year /<br>Month | Certified<br>absence | Self-<br>certified<br>absence | Non<br>Covid-19<br>absence | Covid-19<br>absence | Total<br>absence<br>rate | Medical &<br>Dental | Nursing &<br>Midwifery | Health &<br>Social Care<br>Professionals | Management &<br>Administrative | General<br>Support | Patient &<br>Client Care |
|-----------------|----------------------|-------------------------------|----------------------------|---------------------|--------------------------|---------------------|------------------------|------------------------------------------|--------------------------------|--------------------|--------------------------|
| Apr 2024        | 3.97%                | 0.58%                         | 4.55%                      | 0.16%               | 4.71%                    | 1.38%               | 5.17%                  | 3.82%                                    | 4.91%                          | 6.39%              | 7.31%                    |
| Mar 2024        | 3.97%                | 0.63%                         | 4.60%                      | 0.15%               | 4.75%                    | 1.55%               | 5.28%                  | 3.13%                                    | 4.71%                          | 6.98%              | 6.91%                    |
| Feb 2024        | 3.97%                | 0.61%                         | 4.58%                      | 0.22%               | 4.80%                    | 1.14%               | 5.69%                  | 3.64%                                    | 4.62%                          | 6.26%              | 7.52%                    |
| Jan 2024        | 4.57%                | 0.75%                         | 5.32%                      | 0.42%               | 5.74%                    | 0.99%               | 6.60%                  | 4.79%                                    | 5.78%                          | 7.92%              | 9.11%                    |
| 2024            | 4.13%                | 0.64%                         | 4.77%                      | 0.24%               | 5.01%                    | 1.26%               | 5.70%                  | 3.87%                                    | 5.02%                          | 6.91%              | 7.67%                    |
| Dec 2023        | 3.83%                | 0.72%                         | 4.55%                      | 0.68%               | 5.23%                    | 1.11%               | 6.18%                  | 4.08%                                    | 4.81%                          | 6.99%              | 8.35%                    |
| Nov 2023        | 3.91%                | 0.63%                         | 4.54%                      | 0.35%               | 4.89%                    | 1.24%               | 5.57%                  | 3.39%                                    | 4.59%                          | 6.97%              | 8.32%                    |
| Oct 2023        | 4.15%                | 0.63%                         | 4.78%                      | 0.44%               | 5.22%                    | 1.22%               | 6.06%                  | 3.08%                                    | 5.45%                          | 8.46%              | 7.62%                    |
| Sep 2023        | 3.92%                | 0.62%                         | 4.55%                      | 0.54%               | 5.09%                    | 0.99%               | 5.62%                  | 3.57%                                    | 5.31%                          | 7.40%              | 8.82%                    |
| Aug 2023        | 3.88%                | 0.57%                         | 4.45%                      | 0.51%               | 4.96%                    | 0.89%               | 5.68%                  | 3.32%                                    | 4.89%                          | 6.43%              | 9.33%                    |
| Jul 2023        | 3.79%                | 0.56%                         | 4.35%                      | 0.30%               | 4.65%                    | 0.72%               | 5.09%                  | 3.12%                                    | 4.71%                          | 7.14%              | 8.25%                    |
| Jun 2023        | 3.89%                | 0.51%                         | 4.40%                      | 0.26%               | 4.66%                    | 1.16%               | 5.29%                  | 2.73%                                    | 5.32%                          | 5.93%              | 7.33%                    |
| May 2023        | 3.79%                | 0.56%                         | 4.35%                      | 0.34%               | 4.69%                    | 1.04%               | 5.25%                  | 3.20%                                    | 4.99%                          | 6.78%              | 7.42%                    |
| Apr 2023        | 3.96%                | 0.60%                         | 4.57%                      | 0.44%               | 5.00%                    | 0.85%               | 5.86%                  | 2.88%                                    | 5.55%                          | 6.97%              | 7.70%                    |
| Mar 2023        | 4.12%                | 0.65%                         | 4.77%                      | 0.51%               | 5.28%                    | 1.32%               | 5.92%                  | 3.21%                                    | 6.48%                          | 8.13%              | 7.54%                    |
| Feb 2023        | 4.11%                | 0.62%                         | 4.72%                      | 0.36%               | 5.08%                    | 0.91%               | 5.88%                  | 3.39%                                    | 5.78%                          | 7.43%              | 7.55%                    |
| Jan 2023        | 4.54%                | 0.63%                         | 5.17%                      | 0.57%               | 5.74%                    | 0.94%               | 6.53%                  | 4.12%                                    | 6.34%                          | 8.31%              | 8.77%                    |
| 2023            | 3.99%                | 0.61%                         | 4.60%                      | 0.44%               | 5.05%                    | 1.04%               | 5.75%                  | 3.36%                                    | 5.33%                          | 7.25%              | 8.10%                    |
| Dec 2022        | 4.87%                | 0.98%                         | 5.85%                      | 1.15%               | 7.00%                    | 1.40%               | 8.43%                  | 4.87%                                    | 7.13%                          | 9.57%              | 10.03%                   |
| Nov 2022        | 4.46%                | 0.68%                         | 5.15%                      | 0.56%               | 5.70%                    | 1.47%               | 6.35%                  | 4.00%                                    | 6.29%                          | 8.62%              | 8.13%                    |
| Oct 2022        | 4.64%                | 0.73%                         | 5.37%                      | 0.75%               | 6.12%                    | 1.50%               | 6.58%                  | 4.26%                                    | 6.87%                          | 9.39%              | 8.87%                    |
| Sep 2022        | 4.41%                | 0.62%                         | 5.03%                      | 0.58%               | 5.62%                    | 1.22%               | 6.48%                  | 3.63%                                    | 5.37%                          | 8.77%              | 8.75%                    |
| Aug 2022        | 4.25%                | 0.54%                         | 4.79%                      | 0.66%               | 5.46%                    | 0.97%               | 6.30%                  | 3.77%                                    | 5.11%                          | 8.62%              | 8.29%                    |
| Jul 2022        | 4.29%                | 0.69%                         | 4.98%                      | 1.93%               | 6.91%                    | 1.33%               | 7.77%                  | 4.47%                                    | 7.50%                          | 10.90%             | 9.89%                    |
| Jun 2022        | 4.14%                | 0.60%                         | 4.74%                      | 1.83%               | 6.56%                    | 1.55%               | 7.59%                  | 4.14%                                    | 7.71%                          | 9.62%              | 8.63%                    |
| May 2022        | 4.00%                | 0.59%                         | 4.59%                      | 0.97%               | 5.55%                    | 1.43%               | 6.58%                  | 3.55%                                    | 5.54%                          | 7.89%              | 8.11%                    |
| Apr 2022        | 3.87%                | 0.53%                         | 4.40%                      | 2.03%               | 6.43%                    | 2.15%               | 7.72%                  | 4.62%                                    | 6.06%                          | 8.51%              | 8.79%                    |
| Mar 2022        | 3.76%                | 0.46%                         | 4.22%                      | 4.35%               | 8.57%                    | 2.65%               | 10.17%                 | 7.13%                                    | 8.45%                          | 10.67%             | 11.44%                   |
| Feb 2022        | 3.85%                | 0.38%                         | 4.23%                      | 3.95%               | 8.19%                    | 2.76%               | 9.66%                  | 7.00%                                    | 7.82%                          | 10.40%             | 10.66%                   |
| Jan 2022        | 3.80%                | 0.37%                         | 4.17%                      | 5.97%               | 10.14%                   | 2.56%               | 11.85%                 | 7.79%                                    | 10.71%                         | 13.67%             | 13.85%                   |
| 2022            | 4.19%                | 0.60%                         | 4.78%                      | 2.07%               | 6.85%                    | 1.74%               | 7.97%                  | 4.95%                                    | 7.03%                          | 9.70%              | 9.59%                    |
| Dec 2021        | 3.90%                | 0.50%                         | 4.39%                      | 3.26%               | 7.66%                    | 2.30%               | 9.06%                  | 6.15%                                    | 7.67%                          | 10.23%             | 10.17%                   |
| Nov 2021        | 4.06%                | 0.61%                         | 4.67%                      | 2.66%               | 7.33%                    | 2.17%               | 8.30%                  | 6.28%                                    | 8.34%                          | 10.27%             | 8.64%                    |
| Oct 2021        | 4.29%                | 0.55%                         | 4.84%                      | 1.48%               | 6.32%                    | 1.41%               | 7.29%                  | 4.68%                                    | 6.67%                          | 9.56%              | 8.77%                    |
| Sep 2021        | 4.16%                | 0.46%                         | 4.62%                      | 1.13%               | 5.75%                    | 1.35%               | 6.72%                  | 4.09%                                    | 6.41%                          | 8.31%              | 7.60%                    |
| Aug 2021        | 4.00%                | 0.40%                         | 4.40%                      | 1.17%               | 5.57%                    | 1.32%               | 6.46%                  | 4.08%                                    | 5.40%                          | 8.53%              | 8.01%                    |
| Jul 2021        | 3.66%                | 0.37%                         | 4.03%                      | 0.77%               | 4.81%                    | 1.04%               | 5.72%                  | 2.77%                                    | 5.01%                          | 7.86%              | 6.00%                    |
| Jun 2021        | 3.46%                | 0.45%                         | 3.90%                      | 0.60%               | 4.50%                    | 1.03%               | 5.29%                  | 2.70%                                    | 4.47%                          | 7.04%              | 6.65%                    |
| May 2021        | 3.23%                | 0.36%                         | 3.59%                      | 0.73%               | 4.31%                    | 1.21%               | 5.26%                  | 2.36%                                    | 4.28%                          | 6.31%              | 5.99%                    |
| Apr 2021        | 3.00%                | 0.31%                         | 3.32%                      | 0.88%               | 4.19%                    | 1.10%               | 5.33%                  | 2.40%                                    | 3.61%                          | 6.13%              | 5.90%                    |
| Mar 2021        | 3.20%                | 0.31%                         | 3.51%                      | 1.32%               | 4.83%                    | 1.06%               | 6.10%                  | 3.25%                                    | 3.78%                          | 7.02%              | 7.09%                    |
| Feb 2021        | 3.42%                | 0.46%                         | 3.88%                      | 2.65%               | 6.54%                    | 1.61%               | 8.32%                  | 3.94%                                    | 5.21%                          | 8.70%              | 10.29%                   |
| Jan 2021        | 3.51%                | 0.29%                         | 3.80%                      | 6.74%               | 10.54%                   | 4.16%               | 12.77%                 | 6.17%                                    | 9.23%                          | 14.09%             | 15.49%                   |
| 2021            | 3.66%                | 0.42%                         | 4.08%                      | 1.93%               | 6.02%                    | 1.64%               | 7.21%                  | 4.09%                                    | 5.85%                          | 8.66%              | 8.32%                    |