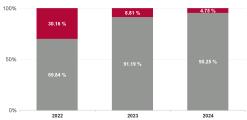

| Year /<br>Month | Certified<br>absence | Self-<br>certified<br>absence | Non<br>Covid-19<br>absence | Covid-19<br>absence | Total<br>absence<br>rate | Medical &<br>Dental | Nursing &<br>Midwifery | Health &<br>Social Care<br>Professionals | Management &<br>Administrative | General<br>Support | Patient &<br>Client Care |
|-----------------|----------------------|-------------------------------|----------------------------|---------------------|--------------------------|---------------------|------------------------|------------------------------------------|--------------------------------|--------------------|--------------------------|
| Apr 2024        | 3.97%                | 0.58%                         | 4.55%                      | 0.16%               | 4.71%                    | 1.38%               | 5.17%                  | 3.82%                                    | 4.91%                          | 6.39%              | 7.31%                    |
| Mar 2024        | 3.97%                | 0.63%                         | 4.60%                      | 0.15%               | 4.75%                    | 1.55%               | 5.28%                  | 3.13%                                    | 4.71%                          | 6.98%              | 6.91%                    |
| Feb 2024        | 3.97%                | 0.61%                         | 4.58%                      | 0.22%               | 4.80%                    | 1.14%               | 5.69%                  | 3.64%                                    | 4.62%                          | 6.26%              | 7.52%                    |
| Jan 2024        | 4.57%                | 0.75%                         | 5.32%                      | 0.42%               | 5.74%                    | 0.99%               | 6.60%                  | 4.79%                                    | 5.78%                          | 7.92%              | 9.11%                    |
| 2024            | 4.13%                | 0.64%                         | 4.77%                      | 0.24%               | 5.01%                    | 1.26%               | 5.70%                  | 3.87%                                    | 5.02%                          | 6.91%              | 7.67%                    |
| Dec 2023        | 3.83%                | 0.72%                         | 4.55%                      | 0.68%               | 5.23%                    | 1.11%               | 6.18%                  | 4.08%                                    | 4.81%                          | 6.99%              | 8.35%                    |
| Nov 2023        | 3.91%                | 0.63%                         | 4.54%                      | 0.35%               | 4.89%                    | 1.24%               | 5.57%                  | 3.39%                                    | 4.59%                          | 6.97%              | 8.32%                    |
| Oct 2023        | 4.15%                | 0.63%                         | 4.78%                      | 0.44%               | 5.22%                    | 1.22%               | 6.06%                  | 3.08%                                    | 5.45%                          | 8.46%              | 7.62%                    |
| Sep 2023        | 3.92%                | 0.62%                         | 4.55%                      | 0.54%               | 5.09%                    | 0.99%               | 5.62%                  | 3.57%                                    | 5.31%                          | 7.40%              | 8.82%                    |
| Aug 2023        | 3.88%                | 0.57%                         | 4.45%                      | 0.51%               | 4.96%                    | 0.89%               | 5.68%                  | 3.32%                                    | 4.89%                          | 6.43%              | 9.33%                    |
| Jul 2023        | 3.79%                | 0.56%                         | 4.35%                      | 0.30%               | 4.65%                    | 0.72%               | 5.09%                  | 3.12%                                    | 4.71%                          | 7.14%              | 8.25%                    |
| Jun 2023        | 3.89%                | 0.51%                         | 4.40%                      | 0.26%               | 4.66%                    | 1.16%               | 5.29%                  | 2.73%                                    | 5.32%                          | 5.93%              | 7.33%                    |
| May 2023        | 3.79%                | 0.56%                         | 4.35%                      | 0.34%               | 4.69%                    | 1.04%               | 5.25%                  | 3.20%                                    | 4.99%                          | 6.78%              | 7.42%                    |
| Apr 2023        | 3.96%                | 0.60%                         | 4.57%                      | 0.44%               | 5.00%                    | 0.85%               | 5.86%                  | 2.88%                                    | 5.55%                          | 6.97%              | 7.70%                    |
| Mar 2023        | 4.12%                | 0.65%                         | 4.77%                      | 0.51%               | 5.28%                    | 1.32%               | 5.92%                  | 3.21%                                    | 6.48%                          | 8.13%              | 7.54%                    |
| Feb 2023        | 4.11%                | 0.62%                         | 4.72%                      | 0.36%               | 5.08%                    | 0.91%               | 5.88%                  | 3.39%                                    | 5.78%                          | 7.43%              | 7.55%                    |
| Jan 2023        | 4.54%                | 0.63%                         | 5.17%                      | 0.57%               | 5.74%                    | 0.94%               | 6.53%                  | 4.12%                                    | 6.34%                          | 8.31%              | 8.77%                    |
| 2023            | 3.99%                | 0.61%                         | 4.60%                      | 0.44%               | 5.05%                    | 1.04%               | 5.75%                  | 3.36%                                    | 5.33%                          | 7.25%              | 8.10%                    |
| Dec 2022        | 4.87%                | 0.98%                         | 5.85%                      | 1.15%               | 7.00%                    | 1.40%               | 8.43%                  | 4.87%                                    | 7.13%                          | 9.57%              | 10.03%                   |
| Nov 2022        | 4.46%                | 0.68%                         | 5.15%                      | 0.56%               | 5.70%                    | 1.47%               | 6.35%                  | 4.00%                                    | 6.29%                          | 8.62%              | 8.13%                    |
| Oct 2022        | 4.64%                | 0.73%                         | 5.37%                      | 0.75%               | 6.12%                    | 1.50%               | 6.58%                  | 4.26%                                    | 6.87%                          | 9.39%              | 8.87%                    |
| Sep 2022        | 4.41%                | 0.62%                         | 5.03%                      | 0.58%               | 5.62%                    | 1.22%               | 6.48%                  | 3.63%                                    | 5.37%                          | 8.77%              | 8.75%                    |
| Aug 2022        | 4.25%                | 0.54%                         | 4.79%                      | 0.66%               | 5.46%                    | 0.97%               | 6.30%                  | 3.77%                                    | 5.11%                          | 8.62%              | 8.29%                    |
| Jul 2022        | 4.29%                | 0.69%                         | 4.98%                      | 1.93%               | 6.91%                    | 1.33%               | 7.77%                  | 4.47%                                    | 7.50%                          | 10.90%             | 9.89%                    |
| Jun 2022        | 4.14%                | 0.60%                         | 4.74%                      | 1.83%               | 6.56%                    | 1.55%               | 7.59%                  | 4.14%                                    | 7.71%                          | 9.62%              | 8.63%                    |
| May 2022        | 4.00%                | 0.59%                         | 4.59%                      | 0.97%               | 5.55%                    | 1.43%               | 6.58%                  | 3.55%                                    | 5.54%                          | 7.89%              | 8.11%                    |
| Apr 2022        | 3.87%                | 0.53%                         | 4.40%                      | 2.03%               | 6.43%                    | 2.15%               | 7.72%                  | 4.62%                                    | 6.06%                          | 8.51%              | 8.79%                    |
| Mar 2022        | 3.76%                | 0.46%                         | 4.22%                      | 4.35%               | 8.57%                    | 2.65%               | 10.17%                 | 7.13%                                    | 8.45%                          | 10.67%             | 11.44%                   |
| Feb 2022        | 3.85%                | 0.38%                         | 4.23%                      | 3.95%               | 8.19%                    | 2.76%               | 9.66%                  | 7.00%                                    | 7.82%                          | 10.40%             | 10.66%                   |
| Jan 2022        | 3.80%                | 0.37%                         | 4.17%                      | 5.97%               | 10.14%                   | 2.56%               | 11.85%                 | 7.79%                                    | 10.71%                         | 13.67%             | 13.85%                   |
| 2022            | 4.19%                | 0.60%                         | 4.78%                      | 2.07%               | 6.85%                    | 1.74%               | 7.97%                  | 4.95%                                    | 7.03%                          | 9.70%              | 9.59%                    |
| Dec 2021        | 3.90%                | 0.50%                         | 4.39%                      | 3.26%               | 7.66%                    | 2.30%               | 9.06%                  | 6.15%                                    | 7.67%                          | 10.23%             | 10.17%                   |
| Nov 2021        | 4.06%                | 0.61%                         | 4.67%                      | 2.66%               | 7.33%                    | 2.17%               | 8.30%                  | 6.28%                                    | 8.34%                          | 10.27%             | 8.64%                    |
| Oct 2021        | 4.29%                | 0.55%                         | 4.84%                      | 1.48%               | 6.32%                    | 1.41%               | 7.29%                  | 4.68%                                    | 6.67%                          | 9.56%              | 8.77%                    |
| Sep 2021        | 4.16%                | 0.46%                         | 4.62%                      | 1.13%               | 5.75%                    | 1.35%               | 6.72%                  | 4.09%                                    | 6.41%                          | 8.31%              | 7.60%                    |
| Aug 2021        | 4.00%                | 0.40%                         | 4.40%                      | 1.17%               | 5.57%                    | 1.32%               | 6.46%                  | 4.08%                                    | 5.40%                          | 8.53%              | 8.01%                    |
| Jul 2021        | 3.66%                | 0.37%                         | 4.03%                      | 0.77%               | 4.81%                    | 1.04%               | 5.72%                  | 2.77%                                    | 5.01%                          | 7.86%              | 6.00%                    |
| Jun 2021        | 3.46%                | 0.45%                         | 3.90%                      | 0.60%               | 4.50%                    | 1.03%               | 5.29%                  | 2.70%                                    | 4.47%                          | 7.04%              | 6.65%                    |
| May 2021        | 3.23%                | 0.36%                         | 3.59%                      | 0.73%               | 4.31%                    | 1.21%               | 5.26%                  | 2.36%                                    | 4.28%                          | 6.31%              | 5.99%                    |
| Apr 2021        | 3.00%                | 0.31%                         | 3.32%                      | 0.88%               | 4.19%                    | 1.10%               | 5.33%                  | 2.40%                                    | 3.61%                          | 6.13%              | 5.90%                    |
| Mar 2021        | 3.20%                | 0.31%                         | 3.51%                      | 1.32%               | 4.83%                    | 1.06%               | 6.10%                  | 3.25%                                    | 3.78%                          | 7.02%              | 7.09%                    |
| Feb 2021        | 3.42%                | 0.46%                         | 3.88%                      | 2.65%               | 6.54%                    | 1.61%               | 8.32%                  | 3.94%                                    | 5.21%                          | 8.70%              | 10.29%                   |
| Jan 2021        | 3.51%                | 0.29%                         | 3.80%                      | 6.74%               | 10.54%                   | 4.16%               | 12.77%                 | 6.17%                                    | 9.23%                          | 14.09%             | 15.49%                   |
| 2021            | 3.66%                | 0.42%                         | 4.08%                      | 1.93%               | 6.02%                    | 1.64%               | 7.21%                  | 4.09%                                    | 5.85%                          | 8.66%              | 8.32%                    |