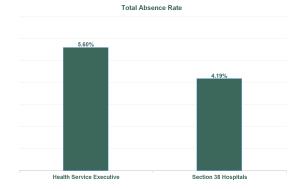

## April 2024

| Health Service Absence<br>Rate - by Admin : Apr 2024 | Certified<br>absence | Self-<br>certified<br>absence | Non<br>Covid-19<br>absence | Covid-19<br>absence | Total<br>absence<br>rate | Medical &<br>Dental | Nursing &<br>Midwifery | Health &<br>Social Care<br>Professionals | Management &<br>Administrative | General<br>Support |  |
|------------------------------------------------------|----------------------|-------------------------------|----------------------------|---------------------|--------------------------|---------------------|------------------------|------------------------------------------|--------------------------------|--------------------|--|
| RCSI Hospitals Group                                 | 3.97%                | 0.58%                         | 4.55%                      | 0.16%               | 4.71%                    | 1.38%               | 5.17%                  | 3.82%                                    | 4.91%                          | 6.39%              |  |
| Cavan General                                        | 6.29%                | 0.62%                         | 6.91%                      | 0.43%               | 7.34%                    | 4.17%               | 8.43%                  | 6.66%                                    | 4.88%                          | 8.59%              |  |
| Connolly                                             | 3.44%                | 0.65%                         | 4.09%                      | 0.13%               | 4.22%                    | 0.67%               | 5.18%                  | 3.56%                                    | 4.55%                          | 3.94%              |  |
| Louth County                                         | 7.22%                | 0.45%                         | 7.67%                      | 0.87%               | 8.54%                    | 0.00%               | 8.49%                  | 2.25%                                    | 9.34%                          | 7.93%              |  |
| Monaghan                                             | 5.56%                | 0.49%                         | 6.05%                      | 0.15%               | 6.20%                    | 0.00%               | 8.12%                  | 0.00%                                    | 0.96%                          | 0.00%              |  |
| Our Lady of Lourdes                                  | 4.59%                | 0.67%                         | 5.26%                      | 0.09%               | 5.35%                    | 0.85%               | 5.96%                  | 5.00%                                    | 7.31%                          | 8.15%              |  |
| Our Lady's Navan                                     | 4.85%                | 0.41%                         | 5.26%                      | 0.04%               | 5.31%                    | 3.58%               | 5.95%                  | 3.75%                                    | 6.09%                          | 2.84%              |  |
| RCSI HQ                                              | 0.17%                | 0.16%                         | 0.32%                      | 0.00%               | 0.32%                    | 0.00%               | 1.18%                  | 3.44%                                    | 0.00%                          |                    |  |
| Health Service Executive                             | 4.79%                | 0.61%                         | 5.40%                      | 0.20%               | 5.60%                    | 1.73%               | 6.46%                  | 4.47%                                    | 5.65%                          | 6.63%              |  |
| Beaumont                                             | 3.48%                | 0.54%                         | 4.02%                      | 0.18%               | 4.20%                    | 1.06%               | 4.26%                  | 3.26%                                    | 4.83%                          | 6.09%              |  |
| Cappagh National Orthopaedic                         | 3.80%                | 0.50%                         | 4.30%                      | 0.26%               | 4.57%                    | 2.38%               | 6.17%                  | 4.96%                                    | 4.04%                          | 4.56%              |  |
| Mater Misericordiae University                       | 3.31%                | 0.53%                         | 3.84%                      | 0.10%               | 3.94%                    | 0.93%               | 4.19%                  | 3.55%                                    | 4.40%                          | 6.20%              |  |
| Rotunda                                              | 4.00%                | 0.87%                         | 4.87%                      | 0.00%               | 4.87%                    | 2.15%               | 5.12%                  | 2.97%                                    | 3.97%                          | 7.46%              |  |
| Section 38 Hospitals                                 | 3.49%                | 0.57%                         | 4.05%                      | 0.13%               | 4.19%                    | 1.17%               | 4.42%                  | 3.47%                                    | 4.51%                          | 6.27%              |  |