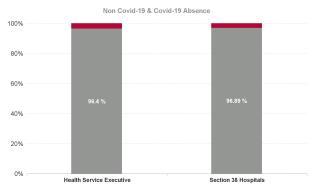

## April 2024

| Health Service Absence<br>Rate - by Admin : Apr 2024 | Certified<br>absence | Self-<br>certified<br>absence | Non<br>Covid-19<br>absence | Covid-19<br>absence | Total<br>absence<br>rate | Medical &<br>Dental | Nursing &<br>Midwifery | Health &<br>Social Care<br>Professionals | Management &<br>Administrative | General<br>Support |  |
|------------------------------------------------------|----------------------|-------------------------------|----------------------------|---------------------|--------------------------|---------------------|------------------------|------------------------------------------|--------------------------------|--------------------|--|
| RCSI Hospitals Group                                 | 3.97%                | 0.58%                         | 4.55%                      | 0.16%               | 4.71%                    | 1.38%               | 5.17%                  | 3.82%                                    | 4.91%                          | 6.39%              |  |
| Cavan General                                        | 6.29%                | 0.62%                         | 6.91%                      | 0.43%               | 7.34%                    | 4.17%               | 8.43%                  | 6.66%                                    | 4.88%                          | 8.59%              |  |
| Connolly                                             | 3.44%                | 0.65%                         | 4.09%                      | 0.13%               | 4.22%                    | 0.67%               | 5.18%                  | 3.56%                                    | 4.55%                          | 3.94%              |  |
| Louth County                                         | 7.22%                | 0.45%                         | 7.67%                      | 0.87%               | 8.54%                    | 0.00%               | 8.49%                  | 2.25%                                    | 9.34%                          | 7.93%              |  |
| Monaghan                                             | 5.56%                | 0.49%                         | 6.05%                      | 0.15%               | 6.20%                    | 0.00%               | 8.12%                  | 0.00%                                    | 0.96%                          | 0.00%              |  |
| Our Lady of Lourdes                                  | 4.59%                | 0.67%                         | 5.26%                      | 0.09%               | 5.35%                    | 0.85%               | 5.96%                  | 5.00%                                    | 7.31%                          | 8.15%              |  |
| Our Lady's Navan                                     | 4.85%                | 0.41%                         | 5.26%                      | 0.04%               | 5.31%                    | 3.58%               | 5.95%                  | 3.75%                                    | 6.09%                          | 2.84%              |  |
| RCSI HQ                                              | 0.17%                | 0.16%                         | 0.32%                      | 0.00%               | 0.32%                    | 0.00%               | 1.18%                  | 3.44%                                    | 0.00%                          |                    |  |
| Health Service Executive                             | 4.79%                | 0.61%                         | 5.40%                      | 0.20%               | 5.60%                    | 1.73%               | 6.46%                  | 4.47%                                    | 5.65%                          | 6.63%              |  |
| Beaumont                                             | 3.48%                | 0.54%                         | 4.02%                      | 0.18%               | 4.20%                    | 1.06%               | 4.26%                  | 3.26%                                    | 4.83%                          | 6.09%              |  |
| Cappagh National Orthopaedic                         | 3.80%                | 0.50%                         | 4.30%                      | 0.26%               | 4.57%                    | 2.38%               | 6.17%                  | 4.96%                                    | 4.04%                          | 4.56%              |  |
| Mater Misericordiae University                       | 3.31%                | 0.53%                         | 3.84%                      | 0.10%               | 3.94%                    | 0.93%               | 4.19%                  | 3.55%                                    | 4.40%                          | 6.20%              |  |
| Rotunda                                              | 4.00%                | 0.87%                         | 4.87%                      | 0.00%               | 4.87%                    | 2.15%               | 5.12%                  | 2.97%                                    | 3.97%                          | 7.46%              |  |
| Section 38 Hospitals                                 | 3.49%                | 0.57%                         | 4.05%                      | 0.13%               | 4.19%                    | 1.17%               | 4.42%                  | 3.47%                                    | 4.51%                          | 6.27%              |  |