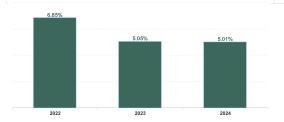

| Year /<br>Month | Certified<br>absence | Self-<br>certified<br>absence | Non<br>Covid-19<br>absence | Covid-19<br>absence | Total<br>absence<br>rate | Medical &<br>Dental | Nursing &<br>Midwifery | Health &<br>Social Care<br>Professionals | Management &<br>Administrative | General<br>Support | Patient &<br>Client Care |
|-----------------|----------------------|-------------------------------|----------------------------|---------------------|--------------------------|---------------------|------------------------|------------------------------------------|--------------------------------|--------------------|--------------------------|
| Apr 2024        | 3.97%                | 0.58%                         | 4.55%                      | 0.16%               | 4.71%                    | 1.38%               | 5.17%                  | 3.82%                                    | 4.91%                          | 6.39%              | 7.31%                    |
| Mar 2024        | 3.97%                | 0.63%                         | 4.60%                      | 0.15%               | 4.75%                    | 1.55%               | 5.28%                  | 3.13%                                    | 4.71%                          | 6.98%              | 6.91%                    |
| Feb 2024        | 3.97%                | 0.61%                         | 4.58%                      | 0.22%               | 4.80%                    | 1.14%               | 5.69%                  | 3.64%                                    | 4.62%                          | 6.26%              | 7.52%                    |
| Jan 2024        | 4.57%                | 0.75%                         | 5.32%                      | 0.42%               | 5.74%                    | 0.99%               | 6.60%                  | 4.79%                                    | 5.78%                          | 7.92%              | 9.11%                    |
| 2024            | 4.13%                | 0.64%                         | 4.77%                      | 0.24%               | 5.01%                    | 1.26%               | 5.70%                  | 3.87%                                    | 5.02%                          | 6.91%              | 7.67%                    |
| Dec 2023        | 3.83%                | 0.72%                         | 4.55%                      | 0.68%               | 5.23%                    | 1.11%               | 6.18%                  | 4.08%                                    | 4.81%                          | 6.99%              | 8.35%                    |
| Nov 2023        | 3.91%                | 0.63%                         | 4.54%                      | 0.35%               | 4.89%                    | 1.24%               | 5.57%                  | 3.39%                                    | 4.59%                          | 6.97%              | 8.32%                    |
| Oct 2023        | 4.15%                | 0.63%                         | 4.78%                      | 0.44%               | 5.22%                    | 1.22%               | 6.06%                  | 3.08%                                    | 5.45%                          | 8.46%              | 7.62%                    |
| Sep 2023        | 3.92%                | 0.62%                         | 4.55%                      | 0.54%               | 5.09%                    | 0.99%               | 5.62%                  | 3.57%                                    | 5.31%                          | 7.40%              | 8.82%                    |
| Aug 2023        | 3.88%                | 0.57%                         | 4.45%                      | 0.51%               | 4.96%                    | 0.89%               | 5.68%                  | 3.32%                                    | 4.89%                          | 6.43%              | 9.33%                    |
| Jul 2023        | 3.79%                | 0.56%                         | 4.35%                      | 0.30%               | 4.65%                    | 0.72%               | 5.09%                  | 3.12%                                    | 4.71%                          | 7.14%              | 8.25%                    |
| Jun 2023        | 3.89%                | 0.51%                         | 4.40%                      | 0.26%               | 4.66%                    | 1.16%               | 5.29%                  | 2.73%                                    | 5.32%                          | 5.93%              | 7.33%                    |
| May 2023        | 3.79%                | 0.56%                         | 4.35%                      | 0.34%               | 4.69%                    | 1.04%               | 5.25%                  | 3.20%                                    | 4.99%                          | 6.78%              | 7.42%                    |
| Apr 2023        | 3.96%                | 0.60%                         | 4.57%                      | 0.44%               | 5.00%                    | 0.85%               | 5.86%                  | 2.88%                                    | 5.55%                          | 6.97%              | 7.70%                    |
| Mar 2023        | 4.12%                | 0.65%                         | 4.77%                      | 0.51%               | 5.28%                    | 1.32%               | 5.92%                  | 3.21%                                    | 6.48%                          | 8.13%              | 7.54%                    |
| Feb 2023        | 4.11%                | 0.62%                         | 4.72%                      | 0.36%               | 5.08%                    | 0.91%               | 5.88%                  | 3.39%                                    | 5.78%                          | 7.43%              | 7.55%                    |
| Jan 2023        | 4.54%                | 0.63%                         | 5.17%                      | 0.57%               | 5.74%                    | 0.94%               | 6.53%                  | 4.12%                                    | 6.34%                          | 8.31%              | 8.77%                    |
| 2023            | 3.99%                | 0.61%                         | 4.60%                      | 0.44%               | 5.05%                    | 1.04%               | 5.75%                  | 3.36%                                    | 5.33%                          | 7.25%              | 8.10%                    |
| Dec 2022        | 4.87%                | 0.98%                         | 5.85%                      | 1.15%               | 7.00%                    | 1.40%               | 8.43%                  | 4.87%                                    | 7.13%                          | 9.57%              | 10.03%                   |
| Nov 2022        | 4.46%                | 0.68%                         | 5.15%                      | 0.56%               | 5.70%                    | 1.47%               | 6.35%                  | 4.00%                                    | 6.29%                          | 8.62%              | 8.13%                    |
| Oct 2022        | 4.64%                | 0.73%                         | 5.37%                      | 0.75%               | 6.12%                    | 1.50%               | 6.58%                  | 4.26%                                    | 6.87%                          | 9.39%              | 8.87%                    |
| Sep 2022        | 4.41%                | 0.62%                         | 5.03%                      | 0.58%               | 5.62%                    | 1.22%               | 6.48%                  | 3.63%                                    | 5.37%                          | 8.77%              | 8.75%                    |
| Aug 2022        | 4.25%                | 0.54%                         | 4.79%                      | 0.66%               | 5.46%                    | 0.97%               | 6.30%                  | 3.77%                                    | 5.11%                          | 8.62%              | 8.29%                    |
| Jul 2022        | 4.29%                | 0.69%                         | 4.98%                      | 1.93%               | 6.91%                    | 1.33%               | 7.77%                  | 4.47%                                    | 7.50%                          | 10.90%             | 9.89%                    |
| Jun 2022        | 4.14%                | 0.60%                         | 4.74%                      | 1.83%               | 6.56%                    | 1.55%               | 7.59%                  | 4.14%                                    | 7.71%                          | 9.62%              | 8.63%                    |
| May 2022        | 4.00%                | 0.59%                         | 4.59%                      | 0.97%               | 5.55%                    | 1.43%               | 6.58%                  | 3.55%                                    | 5.54%                          | 7.89%              | 8.11%                    |
| Apr 2022        | 3.87%                | 0.53%                         | 4.40%                      | 2.03%               | 6.43%                    | 2.15%               | 7.72%                  | 4.62%                                    | 6.06%                          | 8.51%              | 8.79%                    |
| Mar 2022        | 3.76%                | 0.46%                         | 4.22%                      | 4.35%               | 8.57%                    | 2.65%               | 10.17%                 | 7.13%                                    | 8.45%                          | 10.67%             | 11.44%                   |
| Feb 2022        | 3.85%                | 0.38%                         | 4.23%                      | 3.95%               | 8.19%                    | 2.76%               | 9.66%                  | 7.00%                                    | 7.82%                          | 10.40%             | 10.66%                   |
| Jan 2022        | 3.80%                | 0.37%                         | 4.17%                      | 5.97%               | 10.14%                   | 2.56%               | 11.85%                 | 7.79%                                    | 10.71%                         | 13.67%             | 13.85%                   |
| 2022            | 4.19%                | 0.60%                         | 4.78%                      | 2.07%               | 6.85%                    | 1.74%               | 7.97%                  | 4.95%                                    | 7.03%                          | 9.70%              | 9.59%                    |
| Dec 2021        | 3.90%                | 0.50%                         | 4.39%                      | 3.26%               | 7.66%                    | 2.30%               | 9.06%                  | 6.15%                                    | 7.67%                          | 10.23%             | 10.17%                   |
| Nov 2021        | 4.06%                | 0.61%                         | 4.67%                      | 2.66%               | 7.33%                    | 2.17%               | 8.30%                  | 6.28%                                    | 8.34%                          | 10.27%             | 8.64%                    |
| Oct 2021        | 4.29%                | 0.55%                         | 4.84%                      | 1.48%               | 6.32%                    | 1.41%               | 7.29%                  | 4.68%                                    | 6.67%                          | 9.56%              | 8.77%                    |
| Sep 2021        | 4.16%                | 0.46%                         | 4.62%                      | 1.13%               | 5.75%                    | 1.35%               | 6.72%                  | 4.09%                                    | 6.41%                          | 8.31%              | 7.60%                    |
| Aug 2021        | 4.00%                | 0.40%                         | 4.40%                      | 1.17%               | 5.57%                    | 1.32%               | 6.46%                  | 4.08%                                    | 5.40%                          | 8.53%              | 8.01%                    |
| Jul 2021        | 3.66%                | 0.37%                         | 4.03%                      | 0.77%               | 4.81%                    | 1.04%               | 5.72%                  | 2.77%                                    | 5.01%                          | 7.86%              | 6.00%                    |
| Jun 2021        | 3.46%                | 0.45%                         | 3.90%                      | 0.60%               | 4.50%                    | 1.03%               | 5.29%                  | 2.70%                                    | 4.47%                          | 7.04%              | 6.65%                    |
| May 2021        | 3.23%                | 0.36%                         | 3.59%                      | 0.73%               | 4.31%                    | 1.21%               | 5.26%                  | 2.36%                                    | 4.28%                          | 6.31%              | 5.99%                    |
| Apr 2021        | 3.00%                | 0.31%                         | 3.32%                      | 0.88%               | 4.19%                    | 1.10%               | 5.33%                  | 2.40%                                    | 3.61%                          | 6.13%              | 5.90%                    |
| Mar 2021        | 3.20%                | 0.31%                         | 3.51%                      | 1.32%               | 4.83%                    | 1.06%               | 6.10%                  | 3.25%                                    | 3.78%                          | 7.02%              | 7.09%                    |
| Feb 2021        | 3.42%                | 0.46%                         | 3.88%                      | 2.65%               | 6.54%                    | 1.61%               | 8.32%                  | 3.94%                                    | 5.21%                          | 8.70%              | 10.29%                   |
| Jan 2021        | 3.51%                | 0.29%                         | 3.80%                      | 6.74%               | 10.54%                   | 4.16%               | 12.77%                 | 6.17%                                    | 9.23%                          | 14.09%             | 15.49%                   |
| 2021            | 3.66%                | 0.42%                         | 4.08%                      | 1.93%               | 6.02%                    | 1.64%               | 7.21%                  | 4.09%                                    | 5.85%                          | 8.66%              | 8.32%                    |