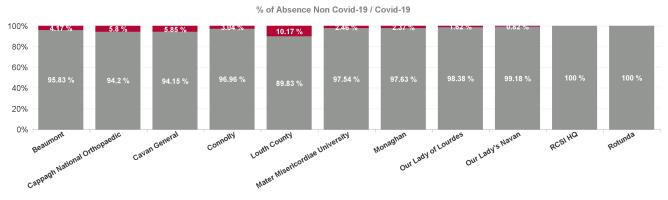

| Health Service Absence<br>Rate - by Care Group:<br>Apr 2024 | Certified<br>absence | Self- certified<br>absence | Non Covid-19<br>absence | Covid-19<br>absence | Total absence<br>rate | % Non<br>Covid-19<br>absence | % Covid-19<br>absence |
|-------------------------------------------------------------|----------------------|----------------------------|-------------------------|---------------------|-----------------------|------------------------------|-----------------------|
| RCSI Hospitals Group                                        | 3.97%                | 0.58%                      | 4.55%                   | 0.16%               | 4.71%                 | 96.68%                       | 3.32%                 |
| Beaumont                                                    | 3.48%                | 0.54%                      | 4.02%                   | 0.18%               | 4.20%                 | 95.83%                       | 4.17%                 |
| Cappagh National<br>Orthopaedic                             | 3.80%                | 0.50%                      | 4.30%                   | 0.26%               | 4.57%                 | 94.20%                       | 5.80%                 |
| Cavan General                                               | 6.29%                | 0.62%                      | 6.91%                   | 0.43%               | 7.34%                 | 94.15%                       | 5.85%                 |
| Connolly                                                    | 3.44%                | 0.65%                      | 4.09%                   | 0.13%               | 4.22%                 | 96.96%                       | 3.04%                 |
| Louth County                                                | 7.22%                | 0.45%                      | 7.67%                   | 0.87%               | 8.54%                 | 89.83%                       | 10.17%                |
| Mater Misericordiae<br>University                           | 3.31%                | 0.53%                      | 3.84%                   | 0.10%               | 3.94%                 | 97.54%                       | 2.46%                 |
| Monaghan                                                    | 5.56%                | 0.49%                      | 6.05%                   | 0.15%               | 6.20%                 | 97.63%                       | 2.37%                 |
| Our Lady of Lourdes                                         | 4.59%                | 0.67%                      | 5.26%                   | 0.09%               | 5.35%                 | 98.38%                       | 1.62%                 |
| Our Lady's Navan                                            | 4.85%                | 0.41%                      | 5.26%                   | 0.04%               | 5.31%                 | 99.18%                       | 0.82%                 |
| RCSI HQ                                                     | 0.17%                | 0.16%                      | 0.32%                   | 0.00%               | 0.32%                 | 100.00%                      | 0.00%                 |
| Rotunda                                                     | 4.00%                | 0.87%                      | 4.87%                   | 0.00%               | 4.87%                 | 100.00%                      | 0.00%                 |