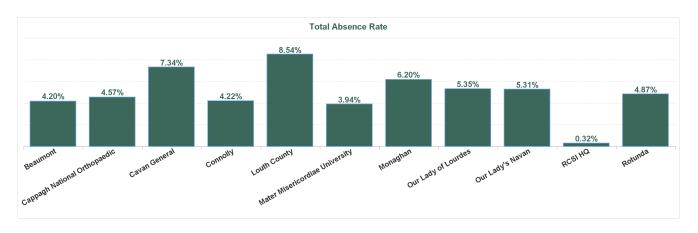

| Health Service Absence<br>Rate - by Care Group:<br>Apr 2024 | Certified<br>absence | Self- certified<br>absence | Non Covid-19<br>absence | Covid-19<br>absence | Total absence<br>rate | % Non<br>Covid-19<br>absence | % Covid-19<br>absence |
|-------------------------------------------------------------|----------------------|----------------------------|-------------------------|---------------------|-----------------------|------------------------------|-----------------------|
| RCSI Hospitals Group                                        | 3.97%                | 0.58%                      | 4.55%                   | 0.16%               | 4.71%                 | 96.68%                       | 3.32%                 |
| Beaumont                                                    | 3.48%                | 0.54%                      | 4.02%                   | 0.18%               | 4.20%                 | 95.83%                       | 4.17%                 |
| Cappagh National<br>Orthopaedic                             | 3.80%                | 0.50%                      | 4.30%                   | 0.26%               | 4.57%                 | 94.20%                       | 5.80%                 |
| Cavan General                                               | 6.29%                | 0.62%                      | 6.91%                   | 0.43%               | 7.34%                 | 94.15%                       | 5.85%                 |
| Connolly                                                    | 3.44%                | 0.65%                      | 4.09%                   | 0.13%               | 4.22%                 | 96.96%                       | 3.04%                 |
| Louth County                                                | 7.22%                | 0.45%                      | 7.67%                   | 0.87%               | 8.54%                 | 89.83%                       | 10.17%                |
| Mater Misericordiae<br>University                           | 3.31%                | 0.53%                      | 3.84%                   | 0.10%               | 3.94%                 | 97.54%                       | 2.46%                 |
| Monaghan                                                    | 5.56%                | 0.49%                      | 6.05%                   | 0.15%               | 6.20%                 | 97.63%                       | 2.37%                 |
| Our Lady of Lourdes                                         | 4.59%                | 0.67%                      | 5.26%                   | 0.09%               | 5.35%                 | 98.38%                       | 1.62%                 |
| Our Lady's Navan                                            | 4.85%                | 0.41%                      | 5.26%                   | 0.04%               | 5.31%                 | 99.18%                       | 0.82%                 |
| RCSI HQ                                                     | 0.17%                | 0.16%                      | 0.32%                   | 0.00%               | 0.32%                 | 100.00%                      | 0.00%                 |
| Rotunda                                                     | 4.00%                | 0.87%                      | 4.87%                   | 0.00%               | 4.87%                 | 100.00%                      | 0.00%                 |