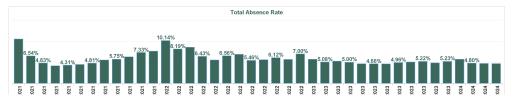

| Year /<br>Month | Certified<br>absence | Self-<br>certified<br>absence | Non<br>Covid-19<br>absence | Covid-19<br>absence | Total<br>absence<br>rate | Medical &<br>Dental | Nursing &<br>Midwifery | Health &<br>Social Care<br>Professionals | Management &<br>Administrative | General<br>Support | Patient &<br>Client Care |
|-----------------|----------------------|-------------------------------|----------------------------|---------------------|--------------------------|---------------------|------------------------|------------------------------------------|--------------------------------|--------------------|--------------------------|
| Apr 2024        | 3.97%                | 0.58%                         | 4.55%                      | 0.16%               | 4.71%                    | 1.38%               | 5.17%                  | 3.82%                                    | 4.91%                          | 6.39%              | 7.31%                    |
| Mar 2024        | 3.97%                | 0.63%                         | 4.60%                      | 0.15%               | 4.75%                    | 1.55%               | 5.28%                  | 3.13%                                    | 4.71%                          | 6.98%              | 6.91%                    |
| Feb 2024        | 3.97%                | 0.61%                         | 4.58%                      | 0.22%               | 4.80%                    | 1.14%               | 5.69%                  | 3.64%                                    | 4.62%                          | 6.26%              | 7.52%                    |
| Jan 2024        | 4.57%                | 0.75%                         | 5.32%                      | 0.42%               | 5.74%                    | 0.99%               | 6.60%                  | 4.79%                                    | 5.78%                          | 7.92%              | 9.11%                    |
| 2024            | 4.13%                | 0.64%                         | 4.77%                      | 0.24%               | 5.01%                    | 1.26%               | 5.70%                  | 3.87%                                    | 5.02%                          | 6.91%              | 7.67%                    |
| Dec 2023        | 3.83%                | 0.72%                         | 4.55%                      | 0.68%               | 5.23%                    | 1.11%               | 6.18%                  | 4.08%                                    | 4.81%                          | 6.99%              | 8.35%                    |
| Nov 2023        | 3.91%                | 0.63%                         | 4.54%                      | 0.35%               | 4.89%                    | 1.24%               | 5.57%                  | 3.39%                                    | 4.59%                          | 6.97%              | 8.32%                    |
| Oct 2023        | 4.15%                | 0.63%                         | 4.78%                      | 0.44%               | 5.22%                    | 1.22%               | 6.06%                  | 3.08%                                    | 5.45%                          | 8.46%              | 7.62%                    |
| Sep 2023        | 3.92%                | 0.62%                         | 4.55%                      | 0.54%               | 5.09%                    | 0.99%               | 5.62%                  | 3.57%                                    | 5.31%                          | 7.40%              | 8.82%                    |
| Aug 2023        | 3.88%                | 0.57%                         | 4.45%                      | 0.51%               | 4.96%                    | 0.89%               | 5.68%                  | 3.32%                                    | 4.89%                          | 6.43%              | 9.33%                    |
| Jul 2023        | 3.79%                | 0.56%                         | 4.35%                      | 0.30%               | 4.65%                    | 0.72%               | 5.09%                  | 3.12%                                    | 4.71%                          | 7.14%              | 8.25%                    |
| Jun 2023        | 3.89%                | 0.51%                         | 4.40%                      | 0.26%               | 4.66%                    | 1.16%               | 5.29%                  | 2.73%                                    | 5.32%                          | 5.93%              | 7.33%                    |
| May 2023        | 3.79%                | 0.56%                         | 4.35%                      | 0.34%               | 4.69%                    | 1.04%               | 5.25%                  | 3.20%                                    | 4.99%                          | 6.78%              | 7.42%                    |
| Apr 2023        | 3.96%                | 0.60%                         | 4.57%                      | 0.44%               | 5.00%                    | 0.85%               | 5.86%                  | 2.88%                                    | 5.55%                          | 6.97%              | 7.70%                    |
| Mar 2023        | 4.12%                | 0.65%                         | 4.77%                      | 0.51%               | 5.28%                    | 1.32%               | 5.92%                  | 3.21%                                    | 6.48%                          | 8.13%              | 7.54%                    |
| Feb 2023        | 4.11%                | 0.62%                         | 4.72%                      | 0.36%               | 5.08%                    | 0.91%               | 5.88%                  | 3.39%                                    | 5.78%                          | 7.43%              | 7.55%                    |
| Jan 2023        | 4.54%                | 0.63%                         | 5.17%                      | 0.57%               | 5.74%                    | 0.94%               | 6.53%                  | 4.12%                                    | 6.34%                          | 8.31%              | 8.77%                    |
| 2023            | 3.99%                | 0.61%                         | 4.60%                      | 0.44%               | 5.05%                    | 1.04%               | 5.75%                  | 3.36%                                    | 5.33%                          | 7.25%              | 8.10%                    |
| Dec 2022        | 4.87%                | 0.98%                         | 5.85%                      | 1.15%               | 7.00%                    | 1.40%               | 8.43%                  | 4.87%                                    | 7.13%                          | 9.57%              | 10.03%                   |
| Nov 2022        | 4.46%                | 0.68%                         | 5.15%                      | 0.56%               | 5.70%                    | 1.47%               | 6.35%                  | 4.00%                                    | 6.29%                          | 8.62%              | 8.13%                    |
| Oct 2022        | 4.64%                | 0.73%                         | 5.37%                      | 0.75%               | 6.12%                    | 1.50%               | 6.58%                  | 4.26%                                    | 6.87%                          | 9.39%              | 8.87%                    |
| Sep 2022        | 4.41%                | 0.62%                         | 5.03%                      | 0.58%               | 5.62%                    | 1.22%               | 6.48%                  | 3.63%                                    | 5.37%                          | 8.77%              | 8.75%                    |
| Aug 2022        | 4.25%                | 0.54%                         | 4.79%                      | 0.66%               | 5.46%                    | 0.97%               | 6.30%                  | 3.77%                                    | 5.11%                          | 8.62%              | 8.29%                    |
| Jul 2022        | 4.29%                | 0.69%                         | 4.98%                      | 1.93%               | 6.91%                    | 1.33%               | 7.77%                  | 4.47%                                    | 7.50%                          | 10.90%             | 9.89%                    |
| Jun 2022        | 4.14%                | 0.60%                         | 4.74%                      | 1.83%               | 6.56%                    | 1.55%               | 7.59%                  | 4.14%                                    | 7.71%                          | 9.62%              | 8.63%                    |
| May 2022        | 4.00%                | 0.59%                         | 4.59%                      | 0.97%               | 5.55%                    | 1.43%               | 6.58%                  | 3.55%                                    | 5.54%                          | 7.89%              | 8.11%                    |
| Apr 2022        | 3.87%                | 0.53%                         | 4.40%                      | 2.03%               | 6.43%                    | 2.15%               | 7.72%                  | 4.62%                                    | 6.06%                          | 8.51%              | 8.79%                    |
| Mar 2022        | 3.76%                | 0.46%                         | 4.22%                      | 4.35%               | 8.57%                    | 2.65%               | 10.17%                 | 7.13%                                    | 8.45%                          | 10.67%             | 11.44%                   |
| Feb 2022        | 3.85%                | 0.38%                         | 4.23%                      | 3.95%               | 8.19%                    | 2.76%               | 9.66%                  | 7.00%                                    | 7.82%                          | 10.40%             | 10.66%                   |
| Jan 2022        | 3.80%                | 0.37%                         | 4.17%                      | 5.97%               | 10.14%                   | 2.56%               | 11.85%                 | 7.79%                                    | 10.71%                         | 13.67%             | 13.85%                   |
| 2022            | 4.19%                | 0.60%                         | 4.78%                      | 2.07%               | 6.85%                    | 1.74%               | 7.97%                  | 4.95%                                    | 7.03%                          | 9.70%              | 9.59%                    |
| Dec 2021        | 3.90%                | 0.50%                         | 4.39%                      | 3.26%               | 7.66%                    | 2.30%               | 9.06%                  | 6.15%                                    | 7.67%                          | 10.23%             | 10.17%                   |
| Nov 2021        | 4.06%                | 0.61%                         | 4.67%                      | 2.66%               | 7.33%                    | 2.17%               | 8.30%                  | 6.28%                                    | 8.34%                          | 10.27%             | 8.64%                    |
| Oct 2021        | 4.29%                | 0.55%                         | 4.84%                      | 1.48%               | 6.32%                    | 1.41%               | 7.29%                  | 4.68%                                    | 6.67%                          | 9.56%              | 8.77%                    |
| Sep 2021        | 4.16%                | 0.46%                         | 4.62%                      | 1.13%               | 5.75%                    | 1.35%               | 6.72%                  | 4.09%                                    | 6.41%                          | 8.31%              | 7.60%                    |
| Aug 2021        | 4.00%                | 0.40%                         | 4.40%                      | 1.17%               | 5.57%                    | 1.32%               | 6.46%                  | 4.08%                                    | 5.40%                          | 8.53%              | 8.01%                    |
| Jul 2021        | 3.66%                | 0.37%                         | 4.03%                      | 0.77%               | 4.81%                    | 1.04%               | 5.72%                  | 2.77%                                    | 5.01%                          | 7.86%              | 6.00%                    |
| Jun 2021        | 3.46%                | 0.45%                         | 3.90%                      | 0.60%               | 4.50%                    | 1.03%               | 5.29%                  | 2.70%                                    | 4.47%                          | 7.04%              | 6.65%                    |
| May 2021        | 3.23%                | 0.36%                         | 3.59%                      | 0.73%               | 4.31%                    | 1.21%               | 5.26%                  | 2.36%                                    | 4.28%                          | 6.31%              | 5.99%                    |
| Apr 2021        | 3.00%                | 0.31%                         | 3.32%                      | 0.88%               | 4.19%                    | 1.10%               | 5.33%                  | 2.40%                                    | 3.61%                          | 6.13%              | 5.90%                    |
| Mar 2021        | 3.20%                | 0.31%                         | 3.51%                      | 1.32%               | 4.83%                    | 1.06%               | 6.10%                  | 3.25%                                    | 3.78%                          | 7.02%              | 7.09%                    |
| Feb 2021        | 3.42%                | 0.46%                         | 3.88%                      | 2.65%               | 6.54%                    | 1.61%               | 8.32%                  | 3.94%                                    | 5.21%                          | 8.70%              | 10.29%                   |
| Jan 2021        | 3.51%                | 0.29%                         | 3.80%                      | 6.74%               | 10.54%                   | 4.16%               | 12.77%                 | 6.17%                                    | 9.23%                          | 14.09%             | 15.49%                   |
| 2021            | 3.66%                | 0.42%                         | 4.08%                      | 1.93%               | 6.02%                    | 1.64%               | 7.21%                  | 4.09%                                    | 5.85%                          | 8.66%              | 8.32%                    |