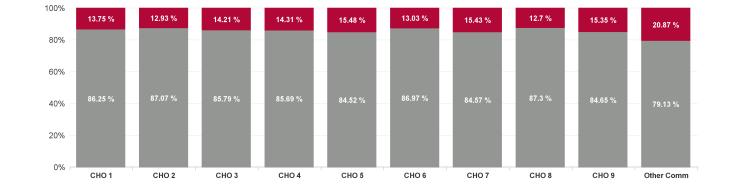

|       | 13.75 % | 12.93 % | 14.21 % | 14.31 % | 15.48 % | 13.03 % | 15.43 % | 12.7 % | 15.35 % | 20.87 %     |
|-------|---------|---------|---------|---------|---------|---------|---------|--------|---------|-------------|
| 80%   |         |         |         |         |         |         |         |        |         |             |
| 60%   |         |         |         |         |         |         |         |        |         |             |
| 40% - | 86.25 % | 87.07 % | 85.79 % | 85.69 % | 84.52 % | 86.97 % | 84.57 % | 87.3 % | 84.65 % | - 79.13 % - |
| 20% - |         |         |         |         |         |         |         |        |         |             |
| 0% -  | CHO 1   | CHO 2   | СНО 3   | CHO 4   | CHO 5   | CHO 6   | СНО 7   | CHO 8  | СНО 9   | Other Comm  |