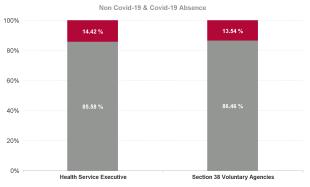

#### Covid 19 Absence Rate

| Health Service Absence Rate -<br>by Admin : Jul 2024 | Certified<br>absence | Self-<br>certified<br>absence | Non<br>Covid-19<br>absence | Covid-19<br>Absensce | Total<br>absence<br>rate | Medical &<br>Dental | Nursing &<br>Midwifery | Health &<br>Social Care<br>Profession<br>als | Manageme<br>nt &<br>Administra<br>tive | General<br>Support | Patient &<br>Client Care |
|------------------------------------------------------|----------------------|-------------------------------|----------------------------|----------------------|--------------------------|---------------------|------------------------|----------------------------------------------|----------------------------------------|--------------------|--------------------------|
| Total                                                | 5.64%                | 0.42%                         | 6.06%                      | 1.01%                | 7.07%                    | 4.16%               | 7.86%                  | 5.99%                                        | 7.02%                                  | 8.36%              | 9.47%                    |
| Health Service Executive                             | 5.63%                | 0.39%                         | 6.02%                      | 1.01%                | 7.03%                    | 4.40%               | 7.78%                  | 6.15%                                        | 7.30%                                  | 6.80%              | 9.39%                    |
| Section 38 Voluntary Agencies                        | 5.72%                | 0.59%                         | 6.31%                      | 0.99%                | 7.29%                    | 1.65%               | 8.29%                  | 3.36%                                        | 4.28%                                  | 10.64%             | 9.70%                    |