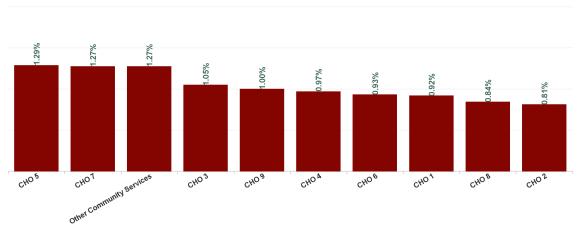

% of Absence Non Covid-19 / Covid-19

| Health Service Covid 19 Absence Rate -<br>by Hospital & Staff Category: Jul 2024 | Non<br>Covid-19<br>absence | Covid-19<br>absence | Total<br>absence<br>rate | Medical &<br>Dental | Nursing &<br>Midwifery | Health & Social<br>Care<br>Professionals | Management &<br>Administrative | General<br>Support | Patient & Client<br>Care |
|----------------------------------------------------------------------------------|----------------------------|---------------------|--------------------------|---------------------|------------------------|------------------------------------------|--------------------------------|--------------------|--------------------------|
| PC                                                                               | 6.06%                      | 1.01%               | 7.07%                    | 0.68%               | 1.02%                  | 1.08%                                    | 0.89%                          | 0.96%              | 1.42%                    |
| Cavan/ Monaghan                                                                  | 5.37%                      | 0.73%               | 6.10%                    | 2.01%               | 0.73%                  | 0.91%                                    | 0.55%                          | 0.00%              | 0.92%                    |
| Donegal                                                                          | 6.32%                      | 1.23%               | 7.55%                    | 0.31%               | 0.86%                  | 1.58%                                    | 1.80%                          | 0.11%              | 1.47%                    |
| Other CHO 1                                                                      | 0.00%                      | 0.00%               | 0.00%                    |                     |                        |                                          | 0.00%                          |                    |                          |
| Sligo/ Leitrim                                                                   | 5.28%                      | 0.62%               | 5.91%                    | 0.00%               | 0.32%                  | 0.70%                                    | 0.81%                          | 0.00%              | 2.10%                    |
| CHO 1                                                                            | 5.76%                      | 0.92%               | 6.68%                    | 0.37%               | 0.68%                  | 1.15%                                    | 1.14%                          | 0.05%              | 1.52%                    |
| Galway                                                                           | 5.44%                      | 0.64%               | 6.07%                    | 0.13%               | 0.45%                  | 0.57%                                    | 1.07%                          | 1.14%              | 0.68%                    |
| Мауо                                                                             | 5.56%                      | 1.14%               | 6.70%                    | 0.61%               | 1.64%                  | 1.17%                                    | 1.07%                          | 0.62%              | 0.46%                    |
| Other CHO 2                                                                      | 0.00%                      | 0.00%               | 0.00%                    |                     |                        |                                          | 0.00%                          |                    |                          |
| Roscommon                                                                        | 5.44%                      | 0.89%               | 6.33%                    | 0.69%               | 1.49%                  | 0.25%                                    | 0.56%                          | 4.81%              | 0.00%                    |
| CHO 2                                                                            | 5.47%                      | 0.81%               | 6.28%                    | 0.30%               | 0.88%                  | 0.73%                                    | 0.99%                          | 1.30%              | 0.56%                    |
| Clare                                                                            | 7.28%                      | 0.83%               | 8.11%                    | 0.00%               | 0.80%                  | 1.16%                                    | 1.07%                          | 0.00%              | 0.00%                    |
| Limerick                                                                         | 5.51%                      | 0.83%               | 6.34%                    | 0.43%               | 0.51%                  | 2.21%                                    | 0.34%                          | 0.00%              | 0.42%                    |
| Tipperary, North/ Limerick, East                                                 | 8.34%                      | 2.01%               | 10.35%                   | 0.00%               | 2.52%                  | 1.12%                                    | 3.35%                          | 0.00%              | 1.52%                    |
| СНО 3                                                                            | 6.33%                      | 1.05%               | 7.37%                    | 0.29%               | 0.95%                  | 1.86%                                    | 1.05%                          | 0.00%              | 0.63%                    |
| Cork North                                                                       | 2.51%                      | 0.34%               | 2.85%                    | 0.14%               | 0.24%                  | 1.50%                                    | 0.58%                          | 0.00%              | 0.27%                    |
| Cork North Lee                                                                   | 8.32%                      | 0.65%               | 8.97%                    | 1.41%               | 0.58%                  | 0.69%                                    | 0.82%                          |                    | 0.00%                    |
| Cork South Lee                                                                   | 7.08%                      | 1.53%               | 8.61%                    | 0.21%               | 1.67%                  | 1.11%                                    | 0.65%                          | 6.28%              | 2.09%                    |
| Cork West                                                                        | 5.24%                      | 1.00%               | 6.24%                    | 0.00%               | 2.15%                  | 1.16%                                    | 0.19%                          | 0.00%              | 0.00%                    |
| Kerry                                                                            | 8.09%                      | 0.50%               | 8.59%                    | 0.00%               | 0.45%                  | 1.37%                                    | 0.26%                          | 0.00%              | 0.65%                    |
| Other CHO 4                                                                      | 4.20%                      | 1.15%               | 5.35%                    | 0.00%               | 0.89%                  | 1.68%                                    | 0.45%                          | 0.00%              | 0.00%                    |
| CHO 4                                                                            | 5.80%                      | 0.97%               | 6.77%                    | 0.21%               | 1.03%                  | 1.43%                                    | 0.50%                          | 3.89%              | 0.93%                    |
| Carlow/ Kilkenny                                                                 | 5.90%                      | 1.16%               | 7.06%                    | 0.28%               | 0.82%                  | 1.36%                                    | 1.26%                          | 0.00%              | 3.65%                    |
| Tipperary, South                                                                 | 7.73%                      | 1.80%               | 9.53%                    | 0.00%               | 1.26%                  | 0.71%                                    | 1.14%                          | 0.00%              | 12.06%                   |
| Waterford                                                                        | 7.67%                      | 0.93%               | 8.60%                    | 0.87%               | 0.96%                  | 0.39%                                    | 1.28%                          | 0.00%              | 1.21%                    |
| Wexford                                                                          | 8.24%                      | 1.77%               | 10.01%                   | 8.56%               | 1.26%                  | 1.15%                                    | 1.40%                          | 0.00%              | 2.04%                    |
| CHO 5                                                                            | 7.02%                      | 1.29%               | 8.31%                    | 1.43%               | 1.03%                  | 1.08%                                    | 1.27%                          | 0.00%              | 3.34%                    |
| Dublin South-East                                                                | 7.08%                      | 0.75%               | 7.83%                    | 0.64%               | 0.68%                  | 0.86%                                    | 0.86%                          | 0.00%              | 0.00%                    |
| Dun Laoghaire                                                                    | 5.88%                      | 1.07%               | 6.94%                    | 2.34%               | 1.06%                  | 0.17%                                    | 2.59%                          | 0.00%              | 1.02%                    |
| Wicklow                                                                          | 5.55%                      | 1.04%               | 6.59%                    | 0.83%               | 1.36%                  | 1.78%                                    | 0.60%                          | 0.00%              | 0.83%                    |
| CHO 6                                                                            | 6.21%                      | 0.93%               | 7.14%                    | 0.83%               | 1.09%                  | 0.95%                                    | 0.99%                          | 0.00%              | 0.77%                    |
| Dublin South City                                                                | 7.89%                      | 1.55%               | 9.44%                    | 0.15%               | 1.62%                  | 1.60%                                    | 0.00%                          | 1.73%              | 2.57%                    |
| Dublin South-West                                                                | 5.57%                      | 0.92%               | 6.49%                    | 2.15%               | 1.07%                  | 0.66%                                    | 0.96%                          | 0.00%              | 0.86%                    |
| Dublin West                                                                      | 7.15%                      | 1.20%               | 8.35%                    | 0.87%               | 0.54%                  | 2.59%                                    | 0.25%                          | 0.00%              | 1.74%                    |
| Kildare/ West Wicklow                                                            | 6.07%                      | 1.01%               | 7.08%                    | 1.78%               | 1.59%                  | 0.58%                                    | 0.51%                          | 0.00%              | 1.31%                    |
| Other CHO 7                                                                      | 0.00%                      | 3.04%               | 3.04%                    |                     | 0.00%                  | 6.87%                                    | 0.00%                          |                    |                          |
| СНО 7                                                                            | 6.98%                      | 1.27%               | 8.26%                    | 0.87%               | 1.38%                  | 1.45%                                    | 0.37%                          | 1.33%              | 2.00%                    |
| Laois /Offaly                                                                    | 7.48%                      | 1.23%               | 8.72%                    | 0.00%               | 1.54%                  | 0.50%                                    | 1.12%                          | 2.85%              | 2.44%                    |
| Longford/ Westmeath                                                              | 6.25%                      | 0.74%               | 6.99%                    | 0.00%               | 0.79%                  | 1.24%                                    | 0.62%                          | 0.00%              | 0.42%                    |
| Louth                                                                            | 5.79%                      | 0.66%               | 6.45%                    | 0.00%               | 0.42%                  | 0.76%                                    | 0.66%                          | 0.00%              | 1.88%                    |
| Meath                                                                            | 5.08%                      | 0.92%               | 6.00%                    | 0.00%               | 1.42%                  | 1.30%                                    | 1.09%                          | 0.00%              | 0.25%                    |

| Health Service Covid 19<br>Absence Rate - by Hospital &<br>Staff Category: Jul 2024 | Non<br>Covid-19<br>absence | Covid-19<br>Absensc<br>e | Total<br>absence<br>rate | Medical<br>& Dental | Nursing<br>&<br>Midwifer<br>y | Health &<br>Social<br>Care<br>Professi<br>onals | Manage<br>ment &<br>Adminis<br>trative | General<br>Support | Patient<br>& Client<br>Care |
|-------------------------------------------------------------------------------------|----------------------------|--------------------------|--------------------------|---------------------|-------------------------------|-------------------------------------------------|----------------------------------------|--------------------|-----------------------------|
| PC                                                                                  | 6.06%                      | 1.01%                    | 7.07%                    | 0.68%               | 1.02%                         | 1.08%                                           | 0.89%                                  | 0.96%              | 1.42%                       |
| Health Service Executive                                                            | 5.76%                      | 0.92%                    | 6.68%                    | 0.37%               | 0.68%                         | 1.15%                                           | 1.14%                                  | 0.05%              | 1.52%                       |
| CHO 1                                                                               | 5.76%                      | 0.92%                    | 6.68%                    | 0.37%               | 0.68%                         | 1.15%                                           | 1.14%                                  | 0.05%              | 1.52%                       |
| Health Service Executive                                                            | 5.62%                      | 0.92%                    | 6.54%                    | 0.32%               | 1.07%                         | 0.77%                                           | 1.09%                                  | 1.59%              | 0.75%                       |
| Section 38 Voluntary Agencies                                                       | 4.40%                      | 0.00%                    | 4.40%                    | 0.00%               | 0.00%                         | 0.00%                                           | 0.00%                                  | 0.00%              | 0.00%                       |
| CHO 2                                                                               | 5.47%                      | 0.81%                    | 6.28%                    | 0.30%               | 0.88%                         | 0.73%                                           | 0.99%                                  | 1.30%              | 0.56%                       |
| Health Service Executive                                                            | 6.91%                      | 1.44%                    | 8.35%                    | 0.29%               | 1.38%                         | 2.28%                                           | 1.38%                                  | 0.00%              | 0.87%                       |
| Section 38 Voluntary Agencies                                                       | 4.77%                      | 0.00%                    | 4.77%                    |                     | 0.00%                         | 0.00%                                           | 0.00%                                  | 0.00%              | 0.00%                       |
| CHO 3                                                                               | 6.33%                      | 1.05%                    | 7.37%                    | 0.29%               | 0.95%                         | 1.86%                                           | 1.05%                                  | 0.00%              | 0.63%                       |
| Health Service Executive                                                            | 5.75%                      | 0.85%                    | 6.60%                    | 0.28%               | 0.79%                         | 1.46%                                           | 0.59%                                  | 0.00%              | 0.63%                       |
| Section 38 Voluntary Agencies                                                       | 6.00%                      | 1.45%                    | 7.45%                    | 0.00%               | 2.08%                         | 0.97%                                           | 0.00%                                  | 4.30%              | 1.37%                       |
| CHO 4                                                                               | 5.80%                      | 0.97%                    | 6.77%                    | 0.21%               | 1.03%                         | 1.43%                                           | 0.50%                                  | 3.89%              | 0.93%                       |
| Health Service Executive                                                            | 7.02%                      | 1.29%                    | 8.31%                    | 1.43%               | 1.03%                         | 1.08%                                           | 1.27%                                  | 0.00%              | 3.34%                       |
| CHO 5                                                                               | 7.02%                      | 1.29%                    | 8.31%                    | 1.43%               | 1.03%                         | 1.08%                                           | 1.27%                                  | 0.00%              | 3.34%                       |
| Health Service Executive                                                            | 6.31%                      | 1.07%                    | 7.38%                    | 0.96%               | 1.18%                         | 0.98%                                           | 1.14%                                  | 0.00%              | 1.17%                       |
| Section 38 Voluntary Agencies                                                       | 5.65%                      | 0.17%                    | 5.81%                    | 0.00%               | 0.67%                         | 0.00%                                           | 0.00%                                  | 0.00%              | 0.00%                       |
| CHO 6                                                                               | 6.21%                      | 0.93%                    | 7.14%                    | 0.83%               | 1.09%                         | 0.95%                                           | 0.99%                                  | 0.00%              | 0.77%                       |
| Health Service Executive                                                            | 6.37%                      | 1.06%                    | 7.42%                    | 0.98%               | 1.19%                         | 1.41%                                           | 0.45%                                  | 0.00%              | 1.38%                       |
| Section 38 Voluntary Agencies                                                       | 8.37%                      | 1.76%                    | 10.13%                   | 0.23%               | 1.70%                         | 1.63%                                           | 0.00%                                  | 1.97%              | 2.80%                       |
| СНО 7                                                                               | 6.98%                      | 1.27%                    | 8.26%                    | 0.87%               | 1.38%                         | 1.45%                                           | 0.37%                                  | 1.33%              | 2.00%                       |
| Health Service Executive                                                            | 5.80%                      | 0.84%                    | 6.64%                    | 0.00%               | 1.03%                         | 0.94%                                           | 0.74%                                  | 1.57%              | 1.07%                       |
| CHO 8                                                                               | 5.80%                      | 0.84%                    | 6.64%                    | 0.00%               | 1.03%                         | 0.94%                                           | 0.74%                                  | 1.57%              | 1.07%                       |
| Health Service Executive                                                            | 5.49%                      | 1.01%                    | 6.50%                    | 1.54%               | 0.88%                         | 0.44%                                           | 1.51%                                  | 0.18%              | 1.53%                       |
| Section 38 Voluntary Agencies                                                       | 5.67%                      | 0.94%                    | 6.60%                    | 0.00%               | 1.78%                         | 0.00%                                           | 0.00%                                  | 0.00%              | 0.99%                       |
| CHO 9                                                                               | 5.51%                      | 1.00%                    | 6.51%                    | 1.46%               | 1.05%                         | 0.42%                                           | 1.34%                                  | 0.12%              | 1.44%                       |
| Health Service Executive                                                            | 4.83%                      | 1.27%                    | 6.10%                    | 4.50%               | 0.00%                         | 0.00%                                           | 0.42%                                  | 3.89%              | 3.05%                       |
| Other Community Services                                                            | 4.83%                      | 1.27%                    | 6.10%                    | 4.50%               | 0.00%                         | 0.00%                                           | 0.42%                                  | 3.89%              | 3.05%                       |
| Community Services                                                                  | 6.06%                      | 1.01%                    | 7.07%                    | 0.68%               | 1.02%                         | 1.08%                                           | 0.89%                                  | 0.96%              | 1.42%                       |