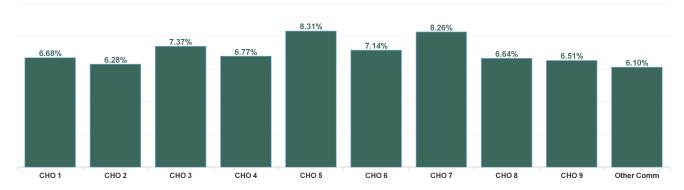

| Health Service Absence Rate - by<br>Hospital Group: Jul 2024 | Certified<br>absence | Self- certified<br>absence | Non Covid-19<br>absence | Covid-19<br>Absence | Total absence<br>rate | % Non<br>Covid-19<br>absence | % Covid-19<br>absence |
|--------------------------------------------------------------|----------------------|----------------------------|-------------------------|---------------------|-----------------------|------------------------------|-----------------------|
| PC                                                           | 5.64%                | 0.42%                      | 6.06%                   | 1.01%               | 7.07%                 | 85.70%                       | 14.30%                |
| CHO 1                                                        | 5.42%                | 0.33%                      | 5.76%                   | 0.92%               | 6.68%                 | 86.25%                       | 13.75%                |
| CHO 2                                                        | 5.05%                | 0.42%                      | 5.47%                   | 0.81%               | 6.28%                 | 87.07%                       | 12.93%                |
| СНО 3                                                        | 5.94%                | 0.38%                      | 6.33%                   | 1.05%               | 7.37%                 | 85.79%                       | 14.21%                |
| CHO 4                                                        | 5.42%                | 0.38%                      | 5.80%                   | 0.97%               | 6.77%                 | 85.69%                       | 14.31%                |
| CHO 5                                                        | 6.68%                | 0.34%                      | 7.02%                   | 1.29%               | 8.31%                 | 84.52%                       | 15.48%                |
| CHO 6                                                        | 5.67%                | 0.54%                      | 6.21%                   | 0.93%               | 7.14%                 | 86.97%                       | 13.03%                |
| CHO 7                                                        | 6.37%                | 0.61%                      | 6.98%                   | 1.27%               | 8.26%                 | 84.57%                       | 15.43%                |
| CHO 8                                                        | 5.48%                | 0.32%                      | 5.80%                   | 0.84%               | 6.64%                 | 87.30%                       | 12.70%                |
| CHO 9                                                        | 5.09%                | 0.42%                      | 5.51%                   | 1.00%               | 6.51%                 | 84.65%                       | 15.35%                |
| Other Community Services                                     | 4.49%                | 0.34%                      | 4.83%                   | 1.27%               | 6.10%                 | 79.13%                       | 20.87%                |