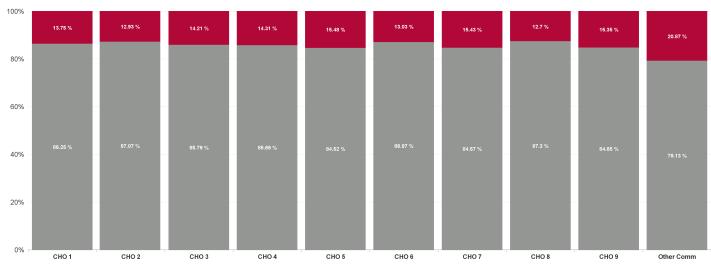

|       | 13.75 % | 12.93 % | 14.21 % | 14.31 % | 15.48 % | 13.03 % | 15.43 % | 12.7 % | 15.35 % | 20.87 %     |
|-------|---------|---------|---------|---------|---------|---------|---------|--------|---------|-------------|
| 80%   |         |         |         |         |         |         |         |        |         |             |
| 60%   |         |         |         |         |         |         |         |        |         |             |
| 40% - | 86.25 % | 87.07 % | 85.79 % | 85.69 % | 84.52 % | 86.97 % | 84.57 % | 87.3 % | 84.65 % | - 79.13 % - |
| 20% - |         |         |         |         |         |         |         |        |         |             |
| 0% -  | CHO 1   | CHO 2   | СНО 3   | CHO 4   | CHO 5   | CHO 6   | СНО 7   | CHO 8  | СНО 9   | Other Comm  |

| Health Service Absence Rate - by<br>Hospital Group: Jul 2024 | Certified<br>absence | Self- certified<br>absence | Non Covid-19<br>absence | Covid-19<br>Absence | Total absence<br>rate | % Non<br>Covid-19<br>absence | % Covid-19<br>absence |
|--------------------------------------------------------------|----------------------|----------------------------|-------------------------|---------------------|-----------------------|------------------------------|-----------------------|
| PC                                                           | 5.64%                | 0.42%                      | 6.06%                   | 1.01%               | 7.07%                 | 85.70%                       | 14.30%                |
| CHO 1                                                        | 5.42%                | 0.33%                      | 5.76%                   | 0.92%               | 6.68%                 | 86.25%                       | 13.75%                |
| CHO 2                                                        | 5.05%                | 0.42%                      | 5.47%                   | 0.81%               | 6.28%                 | 87.07%                       | 12.93%                |
| СНО 3                                                        | 5.94%                | 0.38%                      | 6.33%                   | 1.05%               | 7.37%                 | 85.79%                       | 14.21%                |
| CHO 4                                                        | 5.42%                | 0.38%                      | 5.80%                   | 0.97%               | 6.77%                 | 85.69%                       | 14.31%                |
| CHO 5                                                        | 6.68%                | 0.34%                      | 7.02%                   | 1.29%               | 8.31%                 | 84.52%                       | 15.48%                |
| CHO 6                                                        | 5.67%                | 0.54%                      | 6.21%                   | 0.93%               | 7.14%                 | 86.97%                       | 13.03%                |
| CHO 7                                                        | 6.37%                | 0.61%                      | 6.98%                   | 1.27%               | 8.26%                 | 84.57%                       | 15.43%                |
| CHO 8                                                        | 5.48%                | 0.32%                      | 5.80%                   | 0.84%               | 6.64%                 | 87.30%                       | 12.70%                |
| CHO 9                                                        | 5.09%                | 0.42%                      | 5.51%                   | 1.00%               | 6.51%                 | 84.65%                       | 15.35%                |
| Other Community Services                                     | 4.49%                | 0.34%                      | 4.83%                   | 1.27%               | 6.10%                 | 79.13%                       | 20.87%                |