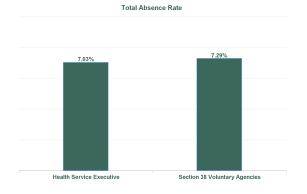

#### Covid 19 Absence Rate

| Health Service Absence Rate -<br>by Admin : Jul 2024 | Certified<br>absence | Self-<br>certified<br>absence | Non<br>Covid-19<br>absence | Covid-19<br>Absensce | Total<br>absence<br>rate | Medical &<br>Dental | Nursing &<br>Midwifery | Health &<br>Social Care<br>Profession<br>als | Manageme<br>nt &<br>Administra<br>tive | General<br>Support | Patient &<br>Client Care |
|------------------------------------------------------|----------------------|-------------------------------|----------------------------|----------------------|--------------------------|---------------------|------------------------|----------------------------------------------|----------------------------------------|--------------------|--------------------------|
| Total                                                | 5.64%                | 0.42%                         | 6.06%                      | 1.01%                | 7.07%                    | 4.16%               | 7.86%                  | 5.99%                                        | 7.02%                                  | 8.36%              | 9.47%                    |
| Health Service Executive                             | 5.63%                | 0.39%                         | 6.02%                      | 1.01%                | 7.03%                    | 4.40%               | 7.78%                  | 6.15%                                        | 7.30%                                  | 6.80%              | 9.39%                    |
| Section 38 Voluntary Agencies                        | 5.72%                | 0.59%                         | 6.31%                      | 0.99%                | 7.29%                    | 1.65%               | 8.29%                  | 3.36%                                        | 4.28%                                  | 10.64%             | 9.70%                    |