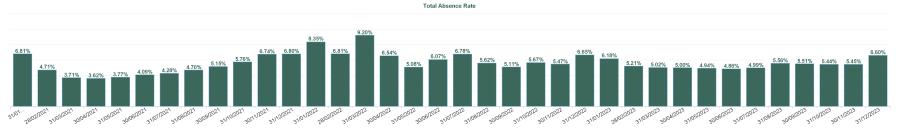

|       | 13.75 % | 12.93 % | 14.21 % | 14.31 % | 15.48 % | 13.03 % | 15.43 % | 12.7 % | 15.35 % | 20.87 %     |
|-------|---------|---------|---------|---------|---------|---------|---------|--------|---------|-------------|
| 80%   |         |         |         |         |         |         |         |        |         |             |
| 60%   |         |         |         |         |         |         |         |        |         |             |
| 40% - | 86.25 % | 87.07 % | 85.79 % | 85.69 % | 84.52 % | 86.97 % | 84.57 % | 87.3 % | 84.65 % | - 79.13 % - |
| 20% - |         |         |         |         |         |         |         |        |         |             |
| 0% -  | CHO 1   | CHO 2   | СНО 3   | CHO 4   | CHO 5   | CHO 6   | СНО 7   | CHO 8  | СНО 9   | Other Comm  |