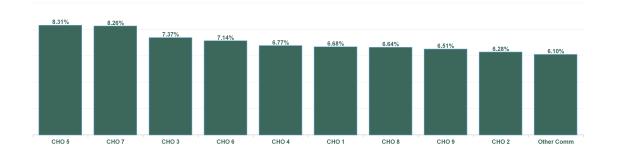

| Health Service Absence Rate - by<br>Hospital Group: Jul 2024 | Certified<br>absence | Self- certified<br>absence | Non Covid-19<br>absence | Covid-19<br>Absence | Total absence<br>rate | % Non<br>Covid-19<br>absence | % Covid-19<br>absence |
|--------------------------------------------------------------|----------------------|----------------------------|-------------------------|---------------------|-----------------------|------------------------------|-----------------------|
| PC                                                           | 5.64%                | 0.42%                      | 6.06%                   | 1.01%               | 7.07%                 | 85.70%                       | 14.30%                |
| CHO 1                                                        | 5.42%                | 0.33%                      | 5.76%                   | 0.92%               | 6.68%                 | 86.25%                       | 13.75%                |
| CHO 2                                                        | 5.05%                | 0.42%                      | 5.47%                   | 0.81%               | 6.28%                 | 87.07%                       | 12.93%                |
| СНО 3                                                        | 5.94%                | 0.38%                      | 6.33%                   | 1.05%               | 7.37%                 | 85.79%                       | 14.21%                |
| CHO 4                                                        | 5.42%                | 0.38%                      | 5.80%                   | 0.97%               | 6.77%                 | 85.69%                       | 14.31%                |
| CHO 5                                                        | 6.68%                | 0.34%                      | 7.02%                   | 1.29%               | 8.31%                 | 84.52%                       | 15.48%                |
| CHO 6                                                        | 5.67%                | 0.54%                      | 6.21%                   | 0.93%               | 7.14%                 | 86.97%                       | 13.03%                |
| CHO 7                                                        | 6.37%                | 0.61%                      | 6.98%                   | 1.27%               | 8.26%                 | 84.57%                       | 15.43%                |
| CHO 8                                                        | 5.48%                | 0.32%                      | 5.80%                   | 0.84%               | 6.64%                 | 87.30%                       | 12.70%                |
| CHO 9                                                        | 5.09%                | 0.42%                      | 5.51%                   | 1.00%               | 6.51%                 | 84.65%                       | 15.35%                |
| Other Community Services                                     | 4.49%                | 0.34%                      | 4.83%                   | 1.27%               | 6.10%                 | 79.13%                       | 20.87%                |