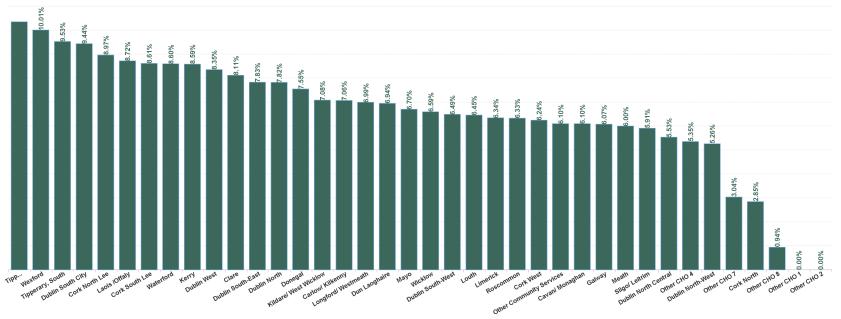

4

Total Absence Rate

| Health Service Absence Rate<br>- by HG, CHO/Care Group &<br>Staff Category: Jul 2024 | Certified<br>absence | Self-<br>certified<br>absence | Non<br>Covid-19<br>absence | Covid-19<br>Absence | Total<br>absence<br>rate | Medical &<br>Dental | Nursing &<br>Midwifery | Health & Social<br>Care<br>Professionals | Management &<br>Administrative | General<br>Support | Patient & Client<br>Care |
|--------------------------------------------------------------------------------------|----------------------|-------------------------------|----------------------------|---------------------|--------------------------|---------------------|------------------------|------------------------------------------|--------------------------------|--------------------|--------------------------|
| Total                                                                                | 5.64%                | 0.42%                         | 6.06%                      | 1.01%               | 7.07%                    | 4.16%               | 7.86%                  | 5.99%                                    | 7.02%                          | 8.36%              | 9.47%                    |
| Cavan/ Monaghan                                                                      | 4.93%                | 0.44%                         | 5.37%                      | 0.73%               | 6.10%                    | 10.46%              | 5.60%                  | 6.33%                                    | 5.80%                          | 4.92%              | 7.94%                    |
| Donegal                                                                              | 6.08%                | 0.25%                         | 6.32%                      | 1.23%               | 7.55%                    | 2.81%               | 7.24%                  | 6.48%                                    | 8.99%                          | 13.30%             | 6.55%                    |
| Other CHO 1                                                                          | 0.00%                | 0.00%                         | 0.00%                      | 0.00%               | 0.00%                    |                     |                        |                                          | 0.00%                          |                    |                          |
| Sligo/ Leitrim                                                                       | 4.92%                | 0.37%                         | 5.28%                      | 0.62%               | 5.91%                    | 0.00%               | 8.81%                  | 6.56%                                    | 4.74%                          | 0.68%              | 10.89%                   |
| CHO 1                                                                                | 5.42%                | 0.33%                         | 5.76%                      | 0.92%               | 6.68%                    | 2.44%               | 7.20%                  | 6.46%                                    | 6.76%                          | 7.67%              | 8.08%                    |
| Galway                                                                               | 5.02%                | 0.42%                         | 5.44%                      | 0.64%               | 6.07%                    | 3.90%               | 4.07%                  | 6.36%                                    | 10.55%                         | 1.58%              | 7.30%                    |
| Мауо                                                                                 | 5.19%                | 0.37%                         | 5.56%                      | 1.14%               | 6.70%                    | 5.37%               | 8.47%                  | 6.79%                                    | 5.49%                          | 8.80%              | 4.25%                    |
| Other CHO 2                                                                          | 0.00%                | 0.00%                         | 0.00%                      | 0.00%               | 0.00%                    |                     |                        |                                          | 0.00%                          |                    |                          |
| Roscommon                                                                            | 4.90%                | 0.54%                         | 5.44%                      | 0.89%               | 6.33%                    | 1.37%               | 7.51%                  | 3.03%                                    | 9.36%                          | 4.81%              | 4.89%                    |
| CHO 2                                                                                | 5.05%                | 0.42%                         | 5.47%                      | 0.81%               | 6.28%                    | 4.16%               | 5.63%                  | 6.12%                                    | 8.81%                          | 3.66%              | 6.19%                    |
| Clare                                                                                | 6.88%                | 0.40%                         | 7.28%                      | 0.83%               | 8.11%                    | 11.94%              | 8.08%                  | 6.87%                                    | 8.89%                          | 0.00%              | 9.80%                    |
| Limerick                                                                             | 5.27%                | 0.25%                         | 5.51%                      | 0.83%               | 6.34%                    | 3.49%               | 8.98%                  | 5.50%                                    | 3.65%                          | 4.66%              | 8.88%                    |
| Tipperary, North/ Limerick, East                                                     | 7.49%                | 0.85%                         | 8.34%                      | 2.01%               | 10.35%                   | 1.71%               | 14.24%                 | 5.16%                                    | 12.28%                         | 1.57%              | 13.03%                   |
| CHO 3                                                                                | 5.94%                | 0.38%                         | 6.33%                      | 1.05%               | 7.37%                    | 4.43%               | 9.82%                  | 5.64%                                    | 6.36%                          | 3.96%              | 9.94%                    |
| Cork North                                                                           | 2.38%                | 0.13%                         | 2.51%                      | 0.34%               | 2.85%                    | 0.66%               | 4.56%                  | 1.92%                                    | 3.44%                          | 3.18%              | 4.48%                    |
| Cork North Lee                                                                       | 7.99%                | 0.33%                         | 8.32%                      | 0.65%               | 8.97%                    | 6.88%               | 9.98%                  | 10.52%                                   | 2.47%                          |                    | 13.81%                   |
| Cork South Lee                                                                       | 6.55%                | 0.52%                         | 7.08%                      | 1.53%               | 8.61%                    | 8.00%               | 7.76%                  | 6.14%                                    | 4.60%                          | 31.36%             | 12.17%                   |
| Cork West                                                                            | 5.06%                | 0.18%                         | 5.24%                      | 1.00%               | 6.24%                    | 1.36%               | 8.01%                  | 7.60%                                    | 5.22%                          | 0.00%              | 0.33%                    |
| Kerry                                                                                | 7.66%                | 0.43%                         | 8.09%                      | 0.50%               | 8.59%                    | 11.32%              | 8.92%                  | 9.79%                                    | 6.19%                          | 0.00%              | 9.72%                    |
| Other CHO 4                                                                          | 3.76%                | 0.44%                         | 4.20%                      | 1.15%               | 5.35%                    | 1.43%               | 1.27%                  | 7.22%                                    | 3.31%                          | 0.00%              | 0.58%                    |
| CHO 4                                                                                | 5.42%                | 0.38%                         | 5.80%                      | 0.97%               | 6.77%                    | 3.81%               | 7.92%                  | 7.27%                                    | 4.16%                          | 20.38%             | 8.18%                    |
| Carlow/ Kilkenny                                                                     | 5.56%                | 0.34%                         | 5.90%                      | 1.16%               | 7.06%                    | 1.14%               | 7.38%                  | 6.79%                                    | 10.52%                         | 0.00%              | 7.97%                    |
| Tipperary, South                                                                     | 7.50%                | 0.23%                         | 7.73%                      | 1.80%               | 9.53%                    | 7.20%               | 9.08%                  | 9.53%                                    | 9.52%                          | 12.81%             | 13.33%                   |
| Waterford                                                                            | 7.27%                | 0.40%                         | 7.67%                      | 0.93%               | 8.60%                    | 1.71%               | 10.02%                 | 7.96%                                    | 12.82%                         | 0.00%              | 4.65%                    |
| Wexford                                                                              | 7.89%                | 0.34%                         | 8.24%                      | 1.77%               | 10.01%                   | 15.63%              | 7.83%                  | 12.72%                                   | 10.27%                         | 8.88%              | 9.44%                    |
| CHO 5                                                                                | 6.68%                | 0.34%                         | 7.02%                      | 1.29%               | 8.31%                    | 3.73%               | 8.54%                  | 7.93%                                    | 10.95%                         | 6.09%              | 7.34%                    |
| Dublin South-East                                                                    | 6.68%                | 0.40%                         | 7.08%                      | 0.75%               | 7.83%                    | 4.10%               | 12.14%                 | 5.16%                                    | 10.00%                         | 0.00%              | 11.81%                   |
| Dun Laoghaire                                                                        | 5.39%                | 0.49%                         | 5.88%                      | 1.07%               | 6.94%                    | 3.94%               | 7.80%                  | 4.42%                                    | 12.91%                         | 2.90%              | 4.97%                    |
| Wicklow                                                                              | 4.86%                | 0.69%                         | 5.55%                      | 1.04%               | 6.59%                    | 3.11%               | 7.73%                  | 6.45%                                    | 6.48%                          | 7.97%              | 6.85%                    |
| CHO 6                                                                                | 5.67%                | 0.54%                         | 6.21%                      | 0.93%               | 7.14%                    | 3.77%               | 9.02%                  | 5.35%                                    | 9.09%                          | 6.23%              | 7.06%                    |
| Dublin South City                                                                    | 7.01%                | 0.88%                         | 7.89%                      | 1.55%               | 9.44%                    | 6.18%               | 9.98%                  | 3.96%                                    | 7.74%                          | 9.36%              | 14.05%                   |
| Dublin South-West                                                                    | 4.98%                | 0.59%                         | 5.57%                      | 0.92%               | 6.49%                    | 2.15%               | 5.06%                  | 3.23%                                    | 10.19%                         | 0.99%              | 12.11%                   |
| Dublin West                                                                          | 6.81%                | 0.34%                         | 7.15%                      | 1.20%               | 8.35%                    | 3.91%               | 8.71%                  | 8.44%                                    | 5.24%                          | 10.44%             | 15.16%                   |
| Kildare/ West Wicklow                                                                | 5.60%                | 0.47%                         | 6.07%                      | 1.01%               | 7.08%                    | 8.05%               | 6.51%                  | 3.56%                                    | 7.34%                          | 16.14%             | 16.24%                   |
| Other CHO 7                                                                          | 0.00%                | 0.00%                         | 0.00%                      | 3.04%               | 3.04%                    |                     | 0.00%                  | 6.87%                                    | 0.00%                          |                    |                          |
| CHO 7                                                                                | 6.37%                | 0.61%                         | 6.98%                      | 1.27%               | 8.26%                    | 4.85%               | 8.31%                  | 4.89%                                    | 7.32%                          | 9.40%              | 14.48%                   |
| Laois /Offaly                                                                        | 7.18%                | 0.30%                         | 7.48%                      | 1.23%               | 8.72%                    | 15.52%              | 8.23%                  | 7.99%                                    | 7.94%                          | 16.27%             | 9.15%                    |
| Longford/ Westmeath                                                                  | 5.90%                | 0.35%                         | 6.25%                      | 0.74%               | 6.99%                    | 3.49%               | 8.91%                  | 4.68%                                    | 5.30%                          | 17.08%             | 13.44%                   |
| Louth                                                                                | 5.45%                | 0.34%                         | 5.79%                      | 0.66%               | 6.45%                    | 11.06%              | 5.47%                  | 6.12%                                    | 7.17%                          | 0.00%              | 8.37%                    |
| Meath                                                                                | 4.73%                | 0.35%                         | 5.08%                      | 0.92%               | 6.00%                    | 0.29%               | 8.01%                  | 3.67%                                    | 7.55%                          | 15.19%             | 9.03%                    |
| Other CHO 8                                                                          | 0.65%                | 0.07%                         | 0.72%                      | 0.22%               | 0.94%                    | 17.30%              | 0.00%                  |                                          | 0.07%                          | 21.87%             |                          |
| CHO 8                                                                                | 5.48%                | 0.32%                         | 5.80%                      | 0.84%               | 6.64%                    | 3.46%               | 7.70%                  | 5.63%                                    | 6.05%                          | 13.37%             | 10.19%                   |
| Dublin North                                                                         | 6.12%                | 0.50%                         | 6.61%                      | 1.21%               | 7.82%                    | 5.49%               | 8.91%                  | 5.92%                                    | 9.42%                          | 7.99%              | 8.24%                    |
| Dublin North Central                                                                 | 4.52%                | 0.33%                         | 4.86%                      | 0.68%               | 5.53%                    | 7.51%               | 6.62%                  | 4.32%                                    | 4.83%                          | 18.18%             | 5.29%                    |
| Dublin North-West                                                                    | 3.86%                | 0.40%                         | 4.26%                      | 1.00%               | 5.26%                    | 10.28%              | 4.50%                  | 3.65%                                    | 8.08%                          | 4.63%              | 5.69%                    |
| CHO 9                                                                                | 5.09%                | 0.42%                         | 5.51%                      | 1.00%               | 6.51%                    | 6.22%               | 7.20%                  | 4.64%                                    | 7.65%                          | 8.55%              | 6.57%                    |
| Other Community Services                                                             | 4.49%                | 0.34%                         | 4.83%                      | 1.27%               | 6.10%                    | 5.89%               | 20.85%                 | 4.69%                                    | 1.90%                          | 8.55%              | 13.40%                   |
| Other Community Services                                                             | 4.49%                | 0.34%                         | 4.83%                      | 1.27%               | 6.10%                    | 5.89%               | 20.85%                 | 4.69%                                    | 1.90%                          | 8.55%              | 13.40%                   |
| Community Services                                                                   | 5.64%                | 0.34%                         | 6.06%                      | 1.01%               | 7.07%                    | 4.16%               | 7.86%                  | <b>4.09%</b><br>5.99%                    | 7.02%                          | 8.36%              | 9.47%                    |
| Community Services                                                                   | 5.04%                | 0.4∠%                         | 0.00%                      | 1.01%               | 1.01%                    | 4.16%               | 7.86%                  | 5.99%                                    | 7.02%                          | 8.36%              | 9.47%                    |