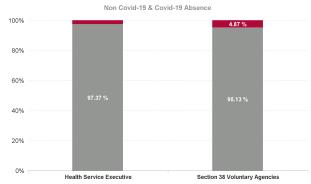

| Health Service Absence<br>Rate - by HG, CHO/Care<br>Group & Staff Category: Apr<br>2024 | Certified absence | Self-<br>certified<br>absence | Non<br>Covid-19<br>absence | Covid-19<br>Absence | Total<br>absence<br>rate | Medical &<br>Dental | Nursing &<br>Midwifery | Health & Social<br>Care<br>Professionals | Management &<br>Administrative | General<br>Support | Patient & Client<br>Care |
|-----------------------------------------------------------------------------------------|-------------------|-------------------------------|----------------------------|---------------------|--------------------------|---------------------|------------------------|------------------------------------------|--------------------------------|--------------------|--------------------------|
| Total                                                                                   | 5.22%             | 0.39%                         | 5.61%                      | 0.17%               | 5.78%                    | 3.42%               | 6.75%                  | 4.64%                                    | 5.89%                          | 6.69%              | 6.96%                    |
| Health Service Executive                                                                | 4.94%             | 0.39%                         | 5.33%                      | 0.05%               | 5.38%                    | 1.83%               | 5.83%                  | 4.62%                                    | 5.08%                          | 7.29%              | 8.09%                    |
| CHO 1                                                                                   | 4.94%             | 0.39%                         | 5.33%                      | 0.05%               | 5.38%                    | 1.83%               | 5.83%                  | 4.62%                                    | 5.08%                          | 7.29%              | 8.09%                    |
| Health Service Executive                                                                | 3.99%             | 0.30%                         | 4.29%                      | 0.07%               | 4.36%                    | 2.56%               | 5.46%                  | 3.93%                                    | 4.93%                          | 0.30%              | 4.05%                    |
| Section 38 Voluntary Agencies                                                           | 3.77%             | 0.15%                         | 3.93%                      | 0.00%               | 3.93%                    | 0.79%               | 3.25%                  | 4.87%                                    | 7.55%                          | 0.25%              | 4.12%                    |
| CHO 2                                                                                   | 3.96%             | 0.28%                         | 4.24%                      | 0.06%               | 4.31%                    | 2.45%               | 5.08%                  | 3.98%                                    | 5.16%                          | 0.29%              | 4.07%                    |
| Health Service Executive                                                                | 6.65%             | 0.42%                         | 7.07%                      | 0.19%               | 7.26%                    | 3.71%               | 10.05%                 | 5.23%                                    | 7.41%                          | 5.64%              | 7.12%                    |
| Section 38 Voluntary Agencies                                                           | 4.80%             | 0.00%                         | 4.80%                      | 0.00%               | 4.80%                    |                     | 3.40%                  | 4.33%                                    | 2.67%                          | 6.88%              | 11.09%                   |
| CHO 3                                                                                   | 6.17%             | 0.31%                         | 6.48%                      | 0.14%               | 6.62%                    | 3.71%               | 8.15%                  | 5.07%                                    | 6.27%                          | 6.53%              | 8.21%                    |
| Health Service Executive                                                                | 4.65%             | 0.42%                         | 5.07%                      | 0.02%               | 5.09%                    | 3.25%               | 5.46%                  | 4.59%                                    | 4.84%                          | 3.65%              | 8.65%                    |
| Section 38 Voluntary Agencies                                                           | 4.52%             | 0.49%                         | 5.00%                      | 1.12%               | 6.12%                    | 0.12%               | 9.62%                  | 5.28%                                    | 3.00%                          | 7.01%              | 7.41%                    |
| CHO 4                                                                                   | 4.63%             | 0.43%                         | 5.06%                      | 0.22%               | 5.28%                    | 2.52%               | 6.24%                  | 4.63%                                    | 4.56%                          | 6.55%              | 8.18%                    |
| Health Service Executive                                                                | 5.88%             | 0.41%                         | 6.29%                      | 0.36%               | 6.65%                    | 4.83%               | 7.85%                  | 6.47%                                    | 6.29%                          | 1.56%              | 6.48%                    |
| CHO 5                                                                                   | 5.88%             | 0.41%                         | 6.29%                      | 0.36%               | 6.65%                    | 4.83%               | 7.85%                  | 6.47%                                    | 6.29%                          | 1.56%              | 6.48%                    |
| Health Service Executive                                                                | 4.97%             | 0.51%                         | 5.48%                      | 0.14%               | 5.62%                    | 3.19%               | 4.72%                  | 4.14%                                    | 8.09%                          | 15.34%             | 7.44%                    |
| Section 38 Voluntary Agencies                                                           | 5.18%             | 0.38%                         | 5.56%                      | 0.00%               | 5.56%                    | 7.12%               | 9.65%                  | 11.51%                                   | 4.00%                          | 9.09%              | 0.00%                    |
| CHO 6                                                                                   | 5.00%             | 0.49%                         | 5.49%                      | 0.12%               | 5.61%                    | 3.79%               | 5.42%                  | 4.34%                                    | 7.51%                          | 11.97%             | 5.01%                    |
| Health Service Executive                                                                | 5.04%             | 0.41%                         | 5.45%                      | 0.27%               | 5.73%                    | 2.90%               | 5.85%                  | 4.23%                                    | 5.86%                          | 12.25%             | 8.80%                    |
| Section 38 Voluntary Agencies                                                           | 6.33%             | 0.62%                         | 6.95%                      | 0.16%               | 7.11%                    | 5.44%               | 7.52%                  | 5.10%                                    | 6.37%                          | 8.74%              | 6.90%                    |
| CHO 7                                                                                   | 5.43%             | 0.47%                         | 5.90%                      | 0.24%               | 6.14%                    | 3.26%               | 6.47%                  | 4.36%                                    | 5.95%                          | 9.83%              | 8.02%                    |
| Health Service Executive                                                                | 6.23%             | 0.29%                         | 6.53%                      | 0.17%               | 6.70%                    | 3.33%               | 9.01%                  | 5.08%                                    | 6.78%                          | 5.47%              | 6.84%                    |
| CHO 8                                                                                   | 6.23%             | 0.29%                         | 6.53%                      | 0.17%               | 6.70%                    | 3.33%               | 9.01%                  | 5.08%                                    | 6.78%                          | 5.47%              | 6.84%                    |
| Health Service Executive                                                                | 5.39%             | 0.49%                         | 5.88%                      | 0.17%               | 6.05%                    | 6.06%               | 6.66%                  | 3.84%                                    | 7.67%                          | 8.51%              | 6.42%                    |
| Section 38 Voluntary Agencies                                                           | 4.37%             | 0.24%                         | 4.61%                      | 0.00%               | 4.61%                    | 0.00%               | 5.66%                  | 2.77%                                    | 5.04%                          | 6.09%              | 2.64%                    |
| CHO 9                                                                                   | 5.25%             | 0.45%                         | 5.70%                      | 0.15%               | 5.85%                    | 5.70%               | 6.46%                  | 3.78%                                    | 7.37%                          | 7.66%              | 5.77%                    |
| Health Service Executive                                                                | 3.44%             | 0.35%                         | 3.79%                      | 0.07%               | 3.86%                    | 1.51%               | 21.49%                 | 2.35%                                    | 2.13%                          | 0.00%              | 8.20%                    |
|                                                                                         |                   |                               |                            | % of Ahsenc         | e Non Covid-             | 19 / Covid-19       |                        |                                          |                                | 0.00%              | 8.20%                    |