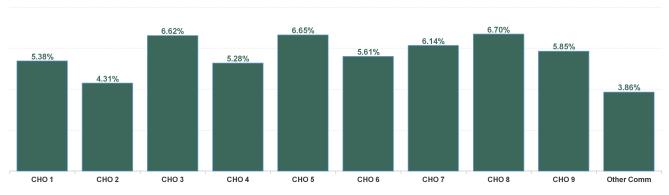

| Health Service Absence Rate - by<br>Hospital Group: Apr 2024 | Certified<br>absence | Self- certified<br>absence | Non Covid-19<br>absence | Covid-19<br>Absence | Total absence<br>rate |
|--------------------------------------------------------------|----------------------|----------------------------|-------------------------|---------------------|-----------------------|
| PC                                                           | 5.22%                | 0.39%                      | 5.61%                   | 0.17%               | 5.78%                 |
| CHO 1                                                        | 4.94%                | 0.39%                      | 5.33%                   | 0.05%               | 5.38%                 |
| CHO 2                                                        | 3.96%                | 0.28%                      | 4.24%                   | 0.06%               | 4.31%                 |
| CHO 3                                                        | 6.17%                | 0.31%                      | 6.48%                   | 0.14%               | 6.62%                 |
| CHO 4                                                        | 4.63%                | 0.43%                      | 5.06%                   | 0.22%               | 5.28%                 |
| CHO 5                                                        | 5.88%                | 0.41%                      | 6.29%                   | 0.36%               | 6.65%                 |
| CHO 6                                                        | 5.00%                | 0.49%                      | 5.49%                   | 0.12%               | 5.61%                 |
| CHO 7                                                        | 5.43%                | 0.47%                      | 5.90%                   | 0.24%               | 6.14%                 |
| CHO 8                                                        | 6.23%                | 0.29%                      | 6.53%                   | 0.17%               | 6.70%                 |
| CHO 9                                                        | 5.25%                | 0.45%                      | 5.70%                   | 0.15%               | 5.85%                 |
| Other Community Services                                     | 3.44%                | 0.35%                      | 3.79%                   | 0.07%               | 3.86%                 |

| Health Service Absence<br>Rate - by HG, CHO/Care<br>Group & Staff Category :<br>Apr 2024 | Certified absence | Self-<br>certified<br>absence | Non<br>Covid-19<br>absence | Covid-19<br>Absensce | Total<br>absence<br>rate |
|------------------------------------------------------------------------------------------|-------------------|-------------------------------|----------------------------|----------------------|--------------------------|
| PC                                                                                       | 5.22%             | 0.39%                         | 5.61%                      | 0.17%                | 5.78%                    |
| CHO 1                                                                                    | 4.94%             | 0.39%                         | 5.33%                      | 0.05%                | 5.38%                    |
| CHO 2                                                                                    | 3.96%             | 0.28%                         | 4.24%                      | 0.06%                | 4.31%                    |
| CHO 3                                                                                    | 6.17%             | 0.31%                         | 6.48%                      | 0.14%                | 6.62%                    |
| CHO 4                                                                                    | 4.63%             | 0.43%                         | 5.06%                      | 0.22%                | 5.28%                    |
| CHO 5                                                                                    | 5.88%             | 0.41%                         | 6.29%                      | 0.36%                | 6.65%                    |
| CHO 6                                                                                    | 5.00%             | 0.49%                         | 5.49%                      | 0.12%                | 5.61%                    |
| CHO 7                                                                                    | 5.43%             | 0.47%                         | 5.90%                      | 0.24%                | 6.14%                    |
| CHO 8                                                                                    | 6.23%             | 0.29%                         | 6.53%                      | 0.17%                | 6.70%                    |
| CHO 9                                                                                    | 5.25%             | 0.45%                         | 5.70%                      | 0.15%                | 5.85%                    |
| Other Community Services                                                                 | 3.44%             | 0.35%                         | 3.79%                      | 0.07%                | 3.86%                    |