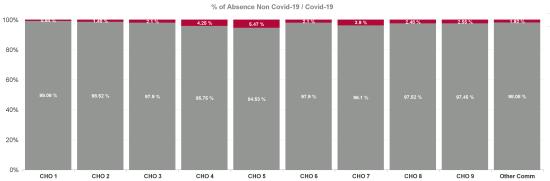

| Health Service Absence Rate - by<br>Hospital Group: Apr 2024 | Certified<br>absence | Self- certified<br>absence | Non Covid-19<br>absence | Covid-19<br>Absence | Total absence<br>rate |
|--------------------------------------------------------------|----------------------|----------------------------|-------------------------|---------------------|-----------------------|
| PC                                                           | 5.22%                | 0.39%                      | 5.61%                   | 0.17%               | 5.78%                 |
| CHO 1                                                        | 4.94%                | 0.39%                      | 5.33%                   | 0.05%               | 5.38%                 |
| CHO 2                                                        | 3.96%                | 0.28%                      | 4.24%                   | 0.06%               | 4.31%                 |
| CHO 3                                                        | 6.17%                | 0.31%                      | 6.48%                   | 0.14%               | 6.62%                 |
| CHO 4                                                        | 4.63%                | 0.43%                      | 5.06%                   | 0.22%               | 5.28%                 |
| CHO 5                                                        | 5.88%                | 0.41%                      | 6.29%                   | 0.36%               | 6.65%                 |
| CHO 6                                                        | 5.00%                | 0.49%                      | 5.49%                   | 0.12%               | 5.61%                 |
| CHO 7                                                        | 5.43%                | 0.47%                      | 5.90%                   | 0.24%               | 6.14%                 |
| CHO 8                                                        | 6.23%                | 0.29%                      | 6.53%                   | 0.17%               | 6.70%                 |
| CHO 9                                                        | 5.25%                | 0.45%                      | 5.70%                   | 0.15%               | 5.85%                 |
| Other Community Services                                     | 3.44%                | 0.35%                      | 3.79%                   | 0.07%               | 3.86%                 |

| % Non<br>Covid-19<br>absence | % Covid-19<br>absence |
|------------------------------|-----------------------|
| 97.08%                       | 2.92%                 |
| 99.06%                       | 0.94%                 |
| 98.52%                       | 1.48%                 |
| 97.90%                       | 2.10%                 |
| 95.75%                       | 4.25%                 |
| 94.53%                       | 5.47%                 |
| 97.90%                       | 2.10%                 |
| 96.10%                       | 3.90%                 |
| 97.52%                       | 2.48%                 |
| 97.45%                       | 2.55%                 |
| 98.08%                       | 1.92%                 |