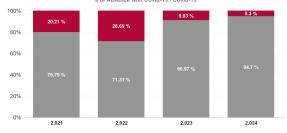

| % Non<br>Covid-19<br>absence | % Covid-19<br>absence |
|------------------------------|-----------------------|
| 97.08%                       | 2.92%                 |
| 94.45%                       | 5.55%                 |
| 96.46%                       | 3.54%                 |
| 97.52%                       | 2.48%                 |
| 99.02%                       | 0.98%                 |
| 96.51%                       | 3.49%                 |
| 95.78%                       | 4.22%                 |

| % Non<br>Covid-19<br>absence | % Covid-19<br>absence |
|------------------------------|-----------------------|
| 97.08%                       | 2.92%                 |
| 99.06%                       | 0.94%                 |
| 98.52%                       | 1.48%                 |
| 97.90%                       | 2.10%                 |
| 95.75%                       | 4.25%                 |
| 94.53%                       | 5.47%                 |
| 97.90%                       | 2.10%                 |
| 96.10%                       | 3.90%                 |
| 97.52%                       | 2.48%                 |
| 97.45%                       | 2.55%                 |
| 98.08%                       | 1.92%                 |