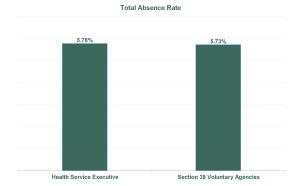

## Covid 19 Absence Rate

| Health Service Absence Rate -<br>by Admin : Apr 2024 | Certified<br>absence | Self-<br>certified<br>absence | Non<br>Covid-19<br>absence | Covid-19<br>Absensce | Total<br>absence<br>rate | Medical &<br>Dental | Nursing &<br>Midwifery | Health &<br>Social Care<br>Profession<br>als | Manageme<br>nt &<br>Administra<br>tive | General<br>Support | Patient &<br>Client Care |
|------------------------------------------------------|----------------------|-------------------------------|----------------------------|----------------------|--------------------------|---------------------|------------------------|----------------------------------------------|----------------------------------------|--------------------|--------------------------|
| Total                                                | 5.22%                | 0.39%                         | 5.61%                      | 0.17%                | 5.78%                    | 3.42%               | 6.75%                  | 4.64%                                        | 5.89%                                  | 6.69%              | 6.96%                    |
| Health Service Executive                             | 5.24%                | 0.40%                         | 5.63%                      | 0.15%                | 5.78%                    | 3.50%               | 6.81%                  | 4.63%                                        | 6.04%                                  | 6.34%              | 7.26%                    |
| Section 38 Voluntary Agencies                        | 5.08%                | 0.37%                         | 5.45%                      | 0.28%                | 5.73%                    | 2.58%               | 6.48%                  | 4.79%                                        | 4.45%                                  | 7.19%              | 5.98%                    |