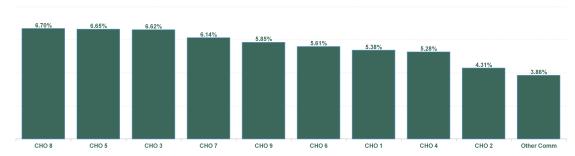

| Health Service Absence Rate - by<br>Hospital Group: Apr 2024 | Certified<br>absence | Self- certified<br>absence | Non Covid-19<br>absence | Covid-19<br>Absence | Total absence<br>rate |
|--------------------------------------------------------------|----------------------|----------------------------|-------------------------|---------------------|-----------------------|
| PC                                                           | 5.22%                | 0.39%                      | 5.61%                   | 0.17%               | 5.78%                 |
| CHO 1                                                        | 4.94%                | 0.39%                      | 5.33%                   | 0.05%               | 5.38%                 |
| CHO 2                                                        | 3.96%                | 0.28%                      | 4.24%                   | 0.06%               | 4.31%                 |
| CHO 3                                                        | 6.17%                | 0.31%                      | 6.48%                   | 0.14%               | 6.62%                 |
| CHO 4                                                        | 4.63%                | 0.43%                      | 5.06%                   | 0.22%               | 5.28%                 |
| CHO 5                                                        | 5.88%                | 0.41%                      | 6.29%                   | 0.36%               | 6.65%                 |
| CHO 6                                                        | 5.00%                | 0.49%                      | 5.49%                   | 0.12%               | 5.61%                 |
| CHO 7                                                        | 5.43%                | 0.47%                      | 5.90%                   | 0.24%               | 6.14%                 |
| CHO 8                                                        | 6.23%                | 0.29%                      | 6.53%                   | 0.17%               | 6.70%                 |
| CHO 9                                                        | 5.25%                | 0.45%                      | 5.70%                   | 0.15%               | 5.85%                 |
| Other Community Services                                     | 3.44%                | 0.35%                      | 3.79%                   | 0.07%               | 3.86%                 |

| Health Service Absence<br>Rate - by HG, CHO/Care<br>Group & Staff Category :<br>Apr 2024 | Certified absence | Self-<br>certified<br>absence | Non<br>Covid-19<br>absence | Covid-19<br>Absensce | Total<br>absence<br>rate |
|------------------------------------------------------------------------------------------|-------------------|-------------------------------|----------------------------|----------------------|--------------------------|
| PC                                                                                       | 5.22%             | 0.39%                         | 5.61%                      | 0.17%                | 5.78%                    |
| CHO 1                                                                                    | 4.94%             | 0.39%                         | 5.33%                      | 0.05%                | 5.38%                    |
| CHO 2                                                                                    | 3.96%             | 0.28%                         | 4.24%                      | 0.06%                | 4.31%                    |
| CHO 3                                                                                    | 6.17%             | 0.31%                         | 6.48%                      | 0.14%                | 6.62%                    |
| CHO 4                                                                                    | 4.63%             | 0.43%                         | 5.06%                      | 0.22%                | 5.28%                    |
| CHO 5                                                                                    | 5.88%             | 0.41%                         | 6.29%                      | 0.36%                | 6.65%                    |
| CHO 6                                                                                    | 5.00%             | 0.49%                         | 5.49%                      | 0.12%                | 5.61%                    |
| CHO 7                                                                                    | 5.43%             | 0.47%                         | 5.90%                      | 0.24%                | 6.14%                    |
| CHO 8                                                                                    | 6.23%             | 0.29%                         | 6.53%                      | 0.17%                | 6.70%                    |
| CHO 9                                                                                    | 5.25%             | 0.45%                         | 5.70%                      | 0.15%                | 5.85%                    |
| Other Community Services                                                                 | 3.44%             | 0.35%                         | 3.79%                      | 0.07%                | 3.86%                    |