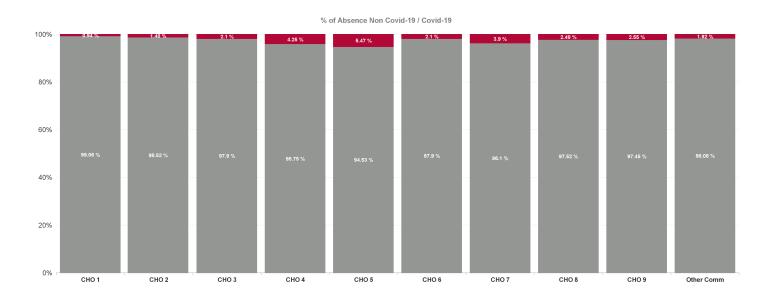

| Health Service Absence Rate - by<br>Hospital Group: Apr 2024 | Certified<br>absence | Self- certified<br>absence | Non Covid-19<br>absence | Covid-19<br>Absence | Total absence<br>rate |
|--------------------------------------------------------------|----------------------|----------------------------|-------------------------|---------------------|-----------------------|
| PC                                                           | 5.22%                | 0.39%                      | 5.61%                   | 0.17%               | 5.78%                 |
| CHO 1                                                        | 4.94%                | 0.39%                      | 5.33%                   | 0.05%               | 5.38%                 |
| CHO 2                                                        | 3.96%                | 0.28%                      | 4.24%                   | 0.06%               | 4.31%                 |
| CHO 3                                                        | 6.17%                | 0.31%                      | 6.48%                   | 0.14%               | 6.62%                 |
| CHO 4                                                        | 4.63%                | 0.43%                      | 5.06%                   | 0.22%               | 5.28%                 |
| CHO 5                                                        | 5.88%                | 0.41%                      | 6.29%                   | 0.36%               | 6.65%                 |
| CHO 6                                                        | 5.00%                | 0.49%                      | 5.49%                   | 0.12%               | 5.61%                 |
| CHO 7                                                        | 5.43%                | 0.47%                      | 5.90%                   | 0.24%               | 6.14%                 |
| CHO 8                                                        | 6.23%                | 0.29%                      | 6.53%                   | 0.17%               | 6.70%                 |
| CHO 9                                                        | 5.25%                | 0.45%                      | 5.70%                   | 0.15%               | 5.85%                 |
| Other Community Services                                     | 3.44%                | 0.35%                      | 3.79%                   | 0.07%               | 3.86%                 |

| % Non<br>Covid-19<br>absence | % Covid-19<br>absence |
|------------------------------|-----------------------|
| 97.08%                       | 2.92%                 |
| 99.06%                       | 0.94%                 |
| 98.52%                       | 1.48%                 |
| 97.90%                       | 2.10%                 |
| 95.75%                       | 4.25%                 |
| 94.53%                       | 5.47%                 |
| 97.90%                       | 2.10%                 |
| 96.10%                       | 3.90%                 |
| 97.52%                       | 2.48%                 |
| 97.45%                       | 2.55%                 |
| 98.08%                       | 1.92%                 |