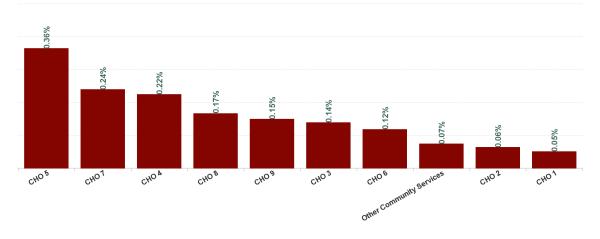

| Health Service Absence Rate - by<br>Hospital Group: Apr 2024 | Certified<br>absence | Self- certified<br>absence | Non Covid-19<br>absence | Covid-19<br>Absence | Total absence<br>rate |
|--------------------------------------------------------------|----------------------|----------------------------|-------------------------|---------------------|-----------------------|
| PC                                                           | 5.22%                | 0.39%                      | 5.61%                   | 0.17%               | 5.78%                 |
| CHO 1                                                        | 4.94%                | 0.39%                      | 5.33%                   | 0.05%               | 5.38%                 |
| CHO 2                                                        | 3.96%                | 0.28%                      | 4.24%                   | 0.06%               | 4.31%                 |
| CHO 3                                                        | 6.17%                | 0.31%                      | 6.48%                   | 0.14%               | 6.62%                 |
| CHO 4                                                        | 4.63%                | 0.43%                      | 5.06%                   | 0.22%               | 5.28%                 |
| CHO 5                                                        | 5.88%                | 0.41%                      | 6.29%                   | 0.36%               | 6.65%                 |
| CHO 6                                                        | 5.00%                | 0.49%                      | 5.49%                   | 0.12%               | 5.61%                 |
| CHO 7                                                        | 5.43%                | 0.47%                      | 5.90%                   | 0.24%               | 6.14%                 |
| CHO 8                                                        | 6.23%                | 0.29%                      | 6.53%                   | 0.17%               | 6.70%                 |
| CHO 9                                                        | 5.25%                | 0.45%                      | 5.70%                   | 0.15%               | 5.85%                 |
| Other Community Services                                     | 3.44%                | 0.35%                      | 3.79%                   | 0.07%               | 3.86%                 |