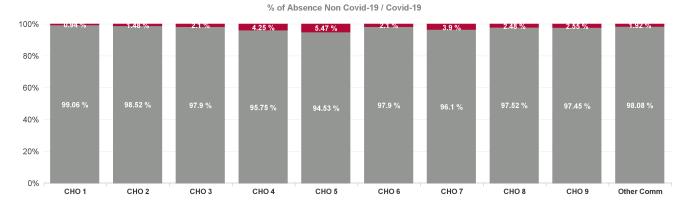

| % Non<br>Covid-19<br>absence | % Covid-19<br>absence |
|------------------------------|-----------------------|
| 97.08%                       | 2.92%                 |
| 94.45%                       | 5.55%                 |
| 96.46%                       | 3.54%                 |
| 97.52%                       | 2.48%                 |
| 99.02%                       | 0.98%                 |
| 96.51%                       | 3.49%                 |
| 95.78%                       | 4.22%                 |

| % Non<br>Covid-19<br>absence | % Covid-19<br>absence |
|------------------------------|-----------------------|
| 97.08%                       | 2.92%                 |
| 99.06%                       | 0.94%                 |
| 98.52%                       | 1.48%                 |
| 97.90%                       | 2.10%                 |
| 95.75%                       | 4.25%                 |
| 94.53%                       | 5.47%                 |
| 97.90%                       | 2.10%                 |
| 96.10%                       | 3.90%                 |
| 97.52%                       | 2.48%                 |
| 97.45%                       | 2.55%                 |
| 98.08%                       | 1.92%                 |