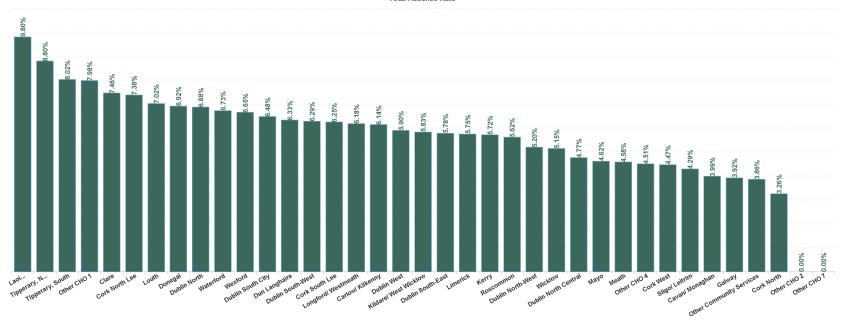

| Health Service Absence Rate<br>- by HG, CHO/Care Group &<br>Staff Category: Apr 2024 | Certified absence | Self-<br>certified<br>absence | Non<br>Covid-19<br>absence | Covid-19<br>Absence | Total<br>absence<br>rate | Medical &<br>Dental | Nursing &<br>Midwifery | Health & Social<br>Care<br>Professionals | Management &<br>Administrative | General<br>Support | Patient & Client<br>Care |
|--------------------------------------------------------------------------------------|-------------------|-------------------------------|----------------------------|---------------------|--------------------------|---------------------|------------------------|------------------------------------------|--------------------------------|--------------------|--------------------------|
| Total                                                                                | 5.22%             | 0.39%                         | 5.61%                      | 0.17%               | 5.78%                    | 3.42%               | 6.75%                  | 4.64%                                    | 5.89%                          | 6.69%              | 6.96%                    |
| Cavan/ Monaghan                                                                      | 3.46%             | 0.53%                         | 3.99%                      | 0.00%               | 3.99%                    | 12.40%              | 3.93%                  | 3.79%                                    | 3.27%                          | 0.68%              | 7.03%                    |
| Donegal                                                                              | 6.48%             | 0.38%                         | 6.86%                      | 0.05%               | 6.92%                    | 0.69%               | 7.67%                  | 6.12%                                    | 7.27%                          | 14.27%             | 4.07%                    |
| Other CHO 1                                                                          | 5.32%             | 2.66%                         | 7.98%                      | 0.00%               | 7.98%                    |                     |                        |                                          | 7.98%                          |                    |                          |
| Sligo/ Leitrim                                                                       | 3.94%             | 0.26%                         | 4.20%                      | 0.10%               | 4.29%                    | 0.13%               | 4.51%                  | 3.09%                                    | 3.69%                          | 1.15%              | 16.33%                   |
| CHO 1                                                                                | 4.94%             | 0.39%                         | 5.33%                      | 0.05%               | 5.38%                    | 1.83%               | 5.83%                  | 4.62%                                    | 5.08%                          | 7.29%              | 8.09%                    |
| Galway                                                                               | 3.63%             | 0.28%                         | 3.91%                      | 0.01%               | 3.92%                    | 2.74%               | 3.91%                  | 4.00%                                    | 5.16%                          | 0.09%              | 4.30%                    |
| Mayo                                                                                 | 4.20%             | 0.22%                         | 4.42%                      | 0.20%               | 4.62%                    | 2.47%               | 6.39%                  | 3.71%                                    | 5.07%                          | 0.00%              | 4.29%                    |
| Other CHO 2                                                                          | 0.00%             | 0.00%                         | 0.00%                      | 0.00%               | 0.00%                    |                     |                        |                                          | 0.00%                          |                    |                          |
| Roscommon                                                                            | 5.18%             | 0.44%                         | 5.62%                      | 0.00%               | 5.62%                    | 0.00%               | 8.56%                  | 4.67%                                    | 5.48%                          | 3.12%              | 1.30%                    |
| CHO 2                                                                                | 3.96%             | 0.28%                         | 4.24%                      | 0.06%               | 4.31%                    | 2.45%               | 5.08%                  | 3.98%                                    | 5.16%                          | 0.29%              | 4.07%                    |
| Clare                                                                                | 6.71%             | 0.50%                         | 7.21%                      | 0.25%               | 7.46%                    | 2.39%               | 7.31%                  | 6.08%                                    | 11.08%                         | 0.00%              | 5.03%                    |
| Limerick                                                                             | 5.43%             | 0.21%                         | 5.63%                      | 0.12%               | 5.75%                    | 4.00%               | 8.06%                  | 5.32%                                    | 3.31%                          | 6.03%              | 5.76%                    |
| Tipperary, North/ Limerick, East                                                     | 8.19%             | 0.51%                         | 8.70%                      | 0.10%               | 8.80%                    | 3.70%               | 9.19%                  | 3.40%                                    | 10.33%                         | 14.57%             | 16.68%                   |
| СНО 3                                                                                | 6.17%             | 0.31%                         | 6.48%                      | 0.14%               | 6.62%                    | 3.71%               | 8.15%                  | 5.07%                                    | 6.27%                          | 6.53%              | 8.21%                    |
| Cork North                                                                           | 2.73%             | 0.49%                         | 3.23%                      | 0.03%               | 3.26%                    | 0.49%               | 4.87%                  | 10.39%                                   | 3.79%                          | 3.91%              | 2.81%                    |
| Cork North Lee                                                                       | 6.98%             | 0.40%                         | 7.38%                      | 0.00%               | 7.38%                    | 1.20%               | 8.91%                  | 5.51%                                    | 3.02%                          |                    | 17.49%                   |
| Cork South Lee                                                                       | 5.16%             | 0.37%                         | 5.53%                      | 0.72%               | 6.25%                    | 4.56%               | 7.03%                  | 5.34%                                    | 3.74%                          | 9.48%              | 9.85%                    |
| Cork West                                                                            | 4.26%             | 0.20%                         | 4.47%                      | 0.00%               | 4.47%                    | 17.18%              | 2.65%                  | 6.67%                                    | 4.01%                          | 0.00%              | 1.99%                    |
| Kerry                                                                                | 5.21%             | 0.47%                         | 5.68%                      | 0.04%               | 5.72%                    | 5.73%               | 4.91%                  | 3.18%                                    | 5.29%                          | 6.34%              | 13.57%                   |
| Other CHO 4                                                                          | 3.97%             | 0.53%                         | 4.51%                      | 0.00%               | 4.51%                    | 0.00%               | 5.85%                  | 3.76%                                    | 5.93%                          | 0.00%              | 3.65%                    |
| CHO 4                                                                                | 4.63%             | 0.43%                         | 5.06%                      | 0.22%               | 5.28%                    | 2.52%               | 6.24%                  | 4.63%                                    | 4.56%                          | 6.55%              | 8.18%                    |
| Carlow/ Kilkenny                                                                     | 5.48%             | 0.38%                         | 5.86%                      | 0.28%               | 6.14%                    | 1.61%               | 5.20%                  | 8.38%                                    | 6.19%                          | 3.95%              | 1.67%                    |
| Tipperary, South                                                                     | 7.01%             | 0.28%                         | 7.29%                      | 0.73%               | 8.02%                    | 2.42%               | 10.47%                 | 5.84%                                    | 2.65%                          | 0.00%              | 26.17%                   |
| Waterford                                                                            | 6.17%             | 0.44%                         | 6.61%                      | 0.12%               | 6.73%                    | 6.23%               | 10.55%                 | 2.21%                                    | 7.20%                          | 0.00%              | 2.83%                    |
| Wexford                                                                              | 5.46%             | 0.52%                         | 5.98%                      | 0.67%               | 6.65%                    | 15.35%              | 5.93%                  | 4.04%                                    | 8.42%                          | 1.25%              | 7.81%                    |
| CHO 5                                                                                | 5.88%             | 0.41%                         | 6.29%                      | 0.36%               | 6.65%                    | 4.83%               | 7.85%                  | 6.47%                                    | 6.29%                          | 1.56%              | 6.48%                    |
| Dublin South-East                                                                    | 5.01%             | 0.59%                         | 5.60%                      | 0.18%               | 5.78%                    | 3.02%               | 5.57%                  | 4.52%                                    | 7.44%                          | 41.07%             | 6.36%                    |
| Dun Laoghaire                                                                        | 5.81%             | 0.44%                         | 6.24%                      | 0.09%               | 6.33%                    | 1.71%               | 4.92%                  | 4.42%                                    | 13.47%                         | 0.00%              | 9.88%                    |
| Wicklow                                                                              | 4.64%             | 0.43%                         | 5.07%                      | 0.08%               | 5.15%                    | 5.57%               | 5.62%                  | 4.04%                                    | 5.58%                          | 9.14%              | 3.91%                    |
| CHO 6                                                                                | 5.00%             | 0.49%                         | 5.49%                      | 0.12%               | 5.61%                    | 3.79%               | 5.42%                  | 4.34%                                    | 7.51%                          | 11.97%             | 5.01%                    |
| Dublin South City                                                                    | 5.77%             | 0.59%                         | 6.36%                      | 0.12%               | 6.48%                    | 4.47%               | 6.62%                  | 4.60%                                    | 5.48%                          | 8.80%              | 7.25%                    |
| Dublin South-West                                                                    | 5.91%             | 0.38%                         | 6.29%                      | 0.00%               | 6.29%                    | 6.13%               | 7.68%                  | 1.11%                                    | 11.66%                         | 10.85%             | 4.03%                    |
| Dublin West                                                                          | 5.04%             | 0.41%                         | 5.45%                      | 0.45%               | 5.90%                    | 2.48%               | 5.98%                  | 5.97%                                    | 3.83%                          | 12.44%             | 9.86%                    |
| Kildare/ West Wicklow                                                                | 5.06%             | 0.40%                         | 5.47%                      | 0.37%               | 5.83%                    | 3.88%               | 5.90%                  | 4.86%                                    | 5.09%                          | 21.56%             | 9.32%                    |
| Other CHO 7                                                                          | 0.00%             | 0.00%                         | 0.00%                      | 0.00%               | 0.00%                    | 0.00%               | 0.00%                  | 0.00%                                    | 0.00%                          | 21.00%             | 3.32 /0                  |
| CHO 7                                                                                | 5.43%             | 0.47%                         | 5.90%                      | 0.24%               | 6.14%                    | 3.26%               | 6.47%                  | 4.36%                                    | 5.95%                          | 9.83%              | 8.02%                    |
| Laois /Offaly                                                                        | 9.24%             | 0.28%                         | 9.52%                      | 0.24%               | 9.80%                    | 16.95%              | 9.88%                  | 7.79%                                    | 11.79%                         | 13.33%             | 5.11%                    |
| Longford/ Westmeath                                                                  | 5.85%             | 0.26%                         | 6.16%                      | 0.02%               | 6.18%                    | 0.52%               | 7.87%                  | 5.59%                                    | 5.33%                          | 2.15%              | 9.80%                    |
| Louth                                                                                | 6.58%             | 0.40%                         | 6.97%                      | 0.02%               | 7.02%                    | 1.60%               | 11.31%                 | 5.22%                                    | 6.61%                          | 0.00%              | 0.79%                    |
|                                                                                      | 4.05%             |                               |                            | 0.05%               |                          |                     |                        |                                          | 4.63%                          |                    | 8.03%                    |
| Meath                                                                                |                   | 0.21%                         | 4.26%                      |                     | 4.58%                    | 2.66%               | 7.36%                  | 1.60%                                    |                                | 0.00%              |                          |
| CHO 8                                                                                | 6.23%             | 0.29%                         | 6.53%                      | 0.17%               | 6.70%                    | 3.33%               | 9.01%                  | 5.08%                                    | 6.78%                          | 5.47%              | 6.84%                    |
| Dublin North                                                                         | 6.39%             | 0.35%                         | 6.73%                      | 0.15%               | 6.88%                    | 3.53%               | 8.51%                  | 4.76%                                    | 8.38%                          | 7.62%              | 6.87%                    |
| Dublin North Central                                                                 | 4.32%             | 0.44%                         | 4.76%                      | 0.01%               | 4.77%                    | 3.38%               | 4.71%                  | 3.18%                                    | 4.61%                          | 16.06%             | 8.19%                    |
| Dublin North-West                                                                    | 4.22%             | 0.67%                         | 4.89%                      | 0.31%               | 5.20%                    | 20.33%              | 4.13%                  | 3.38%                                    | 9.21%                          | 3.52%              | 1.54%                    |
| CHO 9                                                                                | 5.25%             | 0.45%                         | 5.70%                      | 0.15%               | 5.85%                    | 5.70%               | 6.46%                  | 3.78%                                    | 7.37%                          | 7.66%              | 5.77%                    |
| Other Community Services                                                             | 3.44%             | 0.35%                         | 3.79%                      | 0.07%               | 3.86%                    | 1.51%               | 21.49%                 | 2.35%                                    | 2.13%                          | 0.00%              | 8.20%                    |
| Other Community Services                                                             | 3.44%             | 0.35%                         | 3.79%                      | 0.07%               | 3.86%                    | 1.51%               | 21.49%<br>6.75%        | 2.35%<br>4.64%                           | 2.13%                          | 0.00%              | 8.20%                    |

| Health Service Absence<br>Rate - by HG, CHO/Care<br>Group & Staff Category: Apr<br>2024 | Certified absence | Self-<br>certified<br>absence | Non<br>Covid-19<br>absence | Covid-19<br>Absence | Total<br>absence<br>rate | Medical &<br>Dental | Nursing &<br>Midwifery | Health & Social<br>Care<br>Professionals | Management &<br>Administrative | General<br>Support | Patient & Client<br>Care |
|-----------------------------------------------------------------------------------------|-------------------|-------------------------------|----------------------------|---------------------|--------------------------|---------------------|------------------------|------------------------------------------|--------------------------------|--------------------|--------------------------|
| Total                                                                                   | 5.22%             | 0.39%                         | 5.61%                      | 0.17%               | 5.78%                    | 3.42%               | 6.75%                  | 4.64%                                    | 5.89%                          | 6.69%              | 6.96%                    |
| Health Service Executive                                                                | 4.94%             | 0.39%                         | 5.33%                      | 0.05%               | 5.38%                    | 1.83%               | 5.83%                  | 4.62%                                    | 5.08%                          | 7.29%              | 8.09%                    |
| CHO 1                                                                                   | 4.94%             | 0.39%                         | 5.33%                      | 0.05%               | 5.38%                    | 1.83%               | 5.83%                  | 4.62%                                    | 5.08%                          | 7.29%              | 8.09%                    |
| Health Service Executive                                                                | 3.99%             | 0.30%                         | 4.29%                      | 0.07%               | 4.36%                    | 2.56%               | 5.46%                  | 3.93%                                    | 4.93%                          | 0.30%              | 4.05%                    |
| Section 38 Voluntary Agencies                                                           | 3.77%             | 0.15%                         | 3.93%                      | 0.00%               | 3.93%                    | 0.79%               | 3.25%                  | 4.87%                                    | 7.55%                          | 0.25%              | 4.12%                    |
| CHO 2                                                                                   | 3.96%             | 0.28%                         | 4.24%                      | 0.06%               | 4.31%                    | 2.45%               | 5.08%                  | 3.98%                                    | 5.16%                          | 0.29%              | 4.07%                    |
| Health Service Executive                                                                | 6.65%             | 0.42%                         | 7.07%                      | 0.19%               | 7.26%                    | 3.71%               | 10.05%                 | 5.23%                                    | 7.41%                          | 5.64%              | 7.12%                    |
| Section 38 Voluntary Agencies                                                           | 4.80%             | 0.00%                         | 4.80%                      | 0.00%               | 4.80%                    |                     | 3.40%                  | 4.33%                                    | 2.67%                          | 6.88%              | 11.09%                   |
| CHO 3                                                                                   | 6.17%             | 0.31%                         | 6.48%                      | 0.14%               | 6.62%                    | 3.71%               | 8.15%                  | 5.07%                                    | 6.27%                          | 6.53%              | 8.21%                    |
| Health Service Executive                                                                | 4.65%             | 0.42%                         | 5.07%                      | 0.02%               | 5.09%                    | 3.25%               | 5.46%                  | 4.59%                                    | 4.84%                          | 3.65%              | 8.65%                    |
| Section 38 Voluntary Agencies                                                           | 4.52%             | 0.49%                         | 5.00%                      | 1.12%               | 6.12%                    | 0.12%               | 9.62%                  | 5.28%                                    | 3.00%                          | 7.01%              | 7.41%                    |
| CHO 4                                                                                   | 4.63%             | 0.43%                         | 5.06%                      | 0.22%               | 5.28%                    | 2.52%               | 6.24%                  | 4.63%                                    | 4.56%                          | 6.55%              | 8.18%                    |
| Health Service Executive                                                                | 5.88%             | 0.41%                         | 6.29%                      | 0.36%               | 6.65%                    | 4.83%               | 7.85%                  | 6.47%                                    | 6.29%                          | 1.56%              | 6.48%                    |
| CHO 5                                                                                   | 5.88%             | 0.41%                         | 6.29%                      | 0.36%               | 6.65%                    | 4.83%               | 7.85%                  | 6.47%                                    | 6.29%                          | 1.56%              | 6.48%                    |
| Health Service Executive                                                                | 4.97%             | 0.51%                         | 5.48%                      | 0.14%               | 5.62%                    | 3.19%               | 4.72%                  | 4.14%                                    | 8.09%                          | 15.34%             | 7.44%                    |
| Section 38 Voluntary Agencies                                                           | 5.18%             | 0.38%                         | 5.56%                      | 0.00%               | 5.56%                    | 7.12%               | 9.65%                  | 11.51%                                   | 4.00%                          | 9.09%              | 0.00%                    |
| CHO 6                                                                                   | 5.00%             | 0.49%                         | 5.49%                      | 0.12%               | 5.61%                    | 3.79%               | 5.42%                  | 4.34%                                    | 7.51%                          | 11.97%             | 5.01%                    |
| Health Service Executive                                                                | 5.04%             | 0.41%                         | 5.45%                      | 0.27%               | 5.73%                    | 2.90%               | 5.85%                  | 4.23%                                    | 5.86%                          | 12.25%             | 8.80%                    |
| Section 38 Voluntary Agencies                                                           | 6.33%             | 0.62%                         | 6.95%                      | 0.16%               | 7.11%                    | 5.44%               | 7.52%                  | 5.10%                                    | 6.37%                          | 8.74%              | 6.90%                    |
| CHO 7                                                                                   | 5.43%             | 0.47%                         | 5.90%                      | 0.24%               | 6.14%                    | 3.26%               | 6.47%                  | 4.36%                                    | 5.95%                          | 9.83%              | 8.02%                    |
| Health Service Executive                                                                | 6.23%             | 0.29%                         | 6.53%                      | 0.17%               | 6.70%                    | 3.33%               | 9.01%                  | 5.08%                                    | 6.78%                          | 5.47%              | 6.84%                    |
| CHO 8                                                                                   | 6.23%             | 0.29%                         | 6.53%                      | 0.17%               | 6.70%                    | 3.33%               | 9.01%                  | 5.08%                                    | 6.78%                          | 5.47%              | 6.84%                    |
| Health Service Executive                                                                | 5.39%             | 0.49%                         | 5.88%                      | 0.17%               | 6.05%                    | 6.06%               | 6.66%                  | 3.84%                                    | 7.67%                          | 8.51%              | 6.42%                    |
| Section 38 Voluntary Agencies                                                           | 4.37%             | 0.24%                         | 4.61%                      | 0.00%               | 4.61%                    | 0.00%               | 5.66%                  | 2.77%                                    | 5.04%                          | 6.09%              | 2.64%                    |
| CHO 9                                                                                   | 5.25%             | 0.45%                         | 5.70%                      | 0.15%               | 5.85%                    | 5.70%               | 6.46%                  | 3.78%                                    | 7.37%                          | 7.66%              | 5.77%                    |
| Health Service Executive                                                                | 3.44%             | 0.35%                         | 3.79%                      | 0.07%               | 3.86%                    | 1.51%               | 21.49%                 | 2.35%                                    | 2.13%                          | 0.00%              | 8.20%                    |
|                                                                                         |                   |                               |                            | % of Ahsenc         | e Non Covid-             | 19 / Covid-19       |                        |                                          |                                | 0.00%              | 8.20%                    |