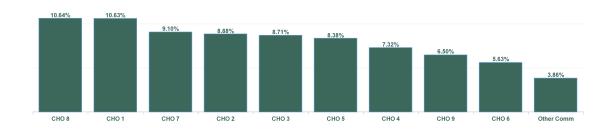

| Health Service Absence Rate - by<br>Hospital Group: Apr 2024 | Certified<br>absence | Self- certified<br>absence | Non Covid-19<br>absence | Covid-19<br>Absence | Total absence<br>rate | % Non<br>Covid-19<br>absence | % Covid-19<br>absence |
|--------------------------------------------------------------|----------------------|----------------------------|-------------------------|---------------------|-----------------------|------------------------------|-----------------------|
| Older People                                                 | 7.17%                | 0.74%                      | 7.91%                   | 0.52%               | 8.43%                 | 93.79%                       | 6.21%                 |
| CHO 1                                                        | 9.28%                | 0.71%                      | 9.99%                   | 0.64%               | 10.63%                | 93.97%                       | 6.03%                 |
| CHO 2                                                        | 7.42%                | 0.52%                      | 7.94%                   | 0.93%               | 8.88%                 | 89.49%                       | 10.51%                |
| CHO 3                                                        | 7.68%                | 0.50%                      | 8.18%                   | 0.54%               | 8.71%                 | 93.84%                       | 6.16%                 |
| CHO 4                                                        | 6.01%                | 0.71%                      | 6.72%                   | 0.60%               | 7.32%                 | 91.83%                       | 8.17%                 |
| CHO 5                                                        | 7.16%                | 0.76%                      | 7.93%                   | 0.45%               | 8.38%                 | 94.63%                       | 5.37%                 |
| CHO 6                                                        | 4.64%                | 0.66%                      | 5.30%                   | 0.33%               | 5.63%                 | 94.06%                       | 5.94%                 |
| CHO 7                                                        | 7.86%                | 1.07%                      | 8.93%                   | 0.16%               | 9.10%                 | 98.20%                       | 1.80%                 |
| CHO 8                                                        | 9.15%                | 0.77%                      | 9.92%                   | 0.73%               | 10.64%                | 93.19%                       | 6.81%                 |
| CHO 9                                                        | 5.33%                | 1.09%                      | 6.41%                   | 0.08%               | 6.50%                 | 98.74%                       | 1.26%                 |
| Other Community Services                                     | 3.33%                | 0.53%                      | 3.86%                   | 0.00%               | 3.86%                 | 100.00%                      | 0.00%                 |