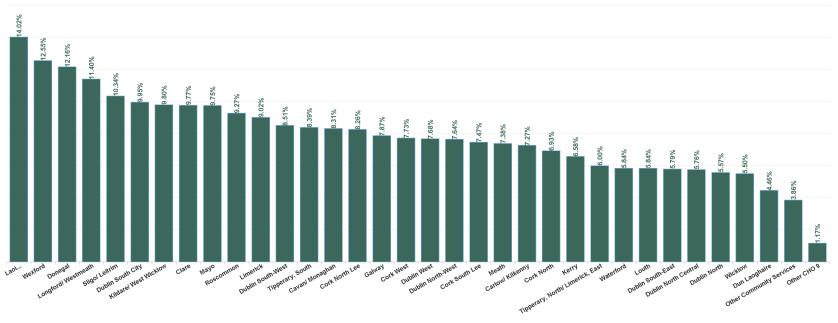

4

Total Absence Rate

| Health Service Absence Rate<br>- by HG, CHO/Care Group &<br>Staff Category: Apr 2024 | Certified<br>absence | Self-<br>certified<br>absence | Non<br>Covid-19<br>absence | Covid-19<br>Absence | Total<br>absence<br>rate | Medical &<br>Dental | Nursing &<br>Midwifery | Health & Social<br>Care<br>Professionals | Management &<br>Administrative | General<br>Support | Patient & Client<br>Care |
|--------------------------------------------------------------------------------------|----------------------|-------------------------------|----------------------------|---------------------|--------------------------|---------------------|------------------------|------------------------------------------|--------------------------------|--------------------|--------------------------|
| Total                                                                                | 7.17%                | 0.74%                         | 7.91%                      | 0.52%               | 8.43%                    | 0.72%               | 8.24%                  | 4.78%                                    | 5.44%                          | 8.36%              | 9.82%                    |
| Cavan/ Monaghan                                                                      | 7.61%                | 0.66%                         | 8.27%                      | 0.04%               | 8.31%                    | 0.00%               | 8.78%                  | 6.39%                                    | 13.15%                         | 4.11%              | 7.67%                    |
| Donegal                                                                              | 9.94%                | 0.88%                         | 10.82%                     | 1.34%               | 12.16%                   | 0.00%               | 11.06%                 | 6.32%                                    | 3.20%                          | 12.54%             | 14.85%                   |
| Sligo/ Leitrim                                                                       | 9.65%                | 0.52%                         | 10.16%                     | 0.17%               | 10.34%                   | 0.00%               | 8.60%                  | 2.65%                                    | 9.36%                          | 8.78%              | 14.32%                   |
| CHO 1                                                                                | 9.28%                | 0.71%                         | 9.99%                      | 0.64%               | 10.63%                   | 0.00%               | 9.73%                  | 4.31%                                    | 8.07%                          | 9.30%              | 12.73%                   |
| Galway                                                                               | 7.09%                | 0.34%                         | 7.43%                      | 0.43%               | 7.87%                    | 0.00%               | 9.43%                  | 2.33%                                    | 2.15%                          | 6.55%              | 8.64%                    |
| Мауо                                                                                 | 7.54%                | 0.70%                         | 8.24%                      | 1.51%               | 9.75%                    | 0.00%               | 11.30%                 | 3.80%                                    | 3.94%                          | 5.08%              | 10.44%                   |
| Roscommon                                                                            | 7.93%                | 0.56%                         | 8.48%                      | 0.79%               | 9.27%                    |                     | 7.46%                  | 13.74%                                   | 0.00%                          | 1.28%              | 12.65%                   |
| CHO 2                                                                                | 7.42%                | 0.52%                         | 7.94%                      | 0.93%               | 8.88%                    | 0.00%               | 9.89%                  | 4.10%                                    | 2.65%                          | 4.55%              | 10.07%                   |
| Clare                                                                                | 8.61%                | 0.64%                         | 9.25%                      | 0.52%               | 9.77%                    | 1.64%               | 9.63%                  | 5.40%                                    | 6.68%                          | 7.87%              | 12.01%                   |
| Limerick                                                                             | 7.90%                | 0.41%                         | 8.31%                      | 0.71%               | 9.02%                    | 0.73%               | 7.97%                  | 6.67%                                    | 10.21%                         | 11.76%             | 9.62%                    |
| Tipperary, North/ Limerick, East                                                     | 5.39%                | 0.53%                         | 5.92%                      | 0.08%               | 6.00%                    | 0.00%               | 5.60%                  | 0.00%                                    | 1.02%                          | 3.90%              | 7.96%                    |
| CHO 3                                                                                | 7.68%                | 0.50%                         | 8.18%                      | 0.54%               | 8.71%                    | 0.87%               | 8.10%                  | 5.81%                                    | 7.22%                          | 9.57%              | 9.98%                    |
| Cork North                                                                           | 5.73%                | 0.57%                         | 6.30%                      | 0.63%               | 6.93%                    | 0.00%               | 8.40%                  | 0.00%                                    | 9.29%                          | 8.54%              | 5.61%                    |
| Cork North Lee                                                                       | 7.12%                | 1.09%                         | 8.21%                      | 0.06%               | 8.26%                    | 0.00%               | 5.64%                  | 10.76%                                   | 0.32%                          | 19.73%             | 10.39%                   |
| Cork South Lee                                                                       | 5.89%                | 0.87%                         | 6.75%                      | 0.71%               | 7.47%                    | 7.87%               | 7.28%                  | 5.93%                                    | 5.80%                          | 8.14%              | 7.97%                    |
| Cork West                                                                            | 6.03%                | 0.47%                         | 6.50%                      | 1.23%               | 7.73%                    | 0.00%               | 6.79%                  | 0.00%                                    | 7.35%                          | 0.39%              | 9.44%                    |
| Kerry                                                                                | 5.79%                | 0.54%                         | 6.33%                      | 0.25%               | 6.58%                    | 0.00%               | 7.42%                  | 17.85%                                   | 1.38%                          | 7.27%              | 7.10%                    |
| CHO 4                                                                                | 6.01%                | 0.71%                         | 6.72%                      | 0.60%               | 7.32%                    | 1.99%               | 7.17%                  | 9.44%                                    | 4.28%                          | 7.54%              | 8.13%                    |
| Carlow/ Kilkenny                                                                     | 5.26%                | 0.73%                         | 5.99%                      | 1.28%               | 7.27%                    | 0.00%               | 8.24%                  | 5.95%                                    | 2.78%                          | 6.74%              | 7.79%                    |
| Tipperary, South                                                                     | 7.61%                | 0.78%                         | 8.39%                      | 0.00%               | 8.39%                    | 0.00%               | 9.28%                  | 0.84%                                    | 3.50%                          | 2.35%              | 10.69%                   |
| Waterford                                                                            | 5.04%                | 0.80%                         | 5.84%                      | 0.00%               | 5.84%                    | 0.00%               | 6.75%                  | 0.63%                                    | 2.97%                          | 6.92%              | 6.19%                    |
| Wexford                                                                              | 11.33%               | 0.74%                         | 12.07%                     | 0.48%               | 12.55%                   | 0.00%               | 15.43%                 | 0.44%                                    | 12.97%                         | 21.04%             | 8.76%                    |
| CHO 5                                                                                | 7.16%                | 0.76%                         | 7.93%                      | 0.45%               | 8.38%                    | 0.00%               | 9.88%                  | 1.83%                                    | 4.91%                          | 12.18%             | 8.07%                    |
| Dublin South-East                                                                    | 4.70%                | 0.62%                         | 5.32%                      | 0.47%               | 5.79%                    | 0.00%               | 4.37%                  | 3.33%                                    | 4.33%                          | 6.13%              | 8.05%                    |
| Dun Laoghaire                                                                        | 3.83%                | 0.63%                         | 4.46%                      | 0.00%               | 4.46%                    |                     | 6.12%                  | 5.14%                                    | 2.69%                          | 0.00%              | 4.21%                    |
| Wicklow                                                                              | 4.71%                | 0.79%                         | 5.50%                      | 0.00%               | 5.50%                    | 0.00%               | 3.33%                  | 15.04%                                   | 0.38%                          | 0.93%              | 8.60%                    |
| CHO 6                                                                                | 4.64%                | 0.66%                         | 5.30%                      | 0.33%               | 5.63%                    | 0.00%               | 4.33%                  | 4.64%                                    | 2.78%                          | 5.25%              | 7.95%                    |
| Dublin South City                                                                    | 8.50%                | 1.40%                         | 9.89%                      | 0.06%               | 9.95%                    | 0.00%               | 10.58%                 | 6.12%                                    | 0.00%                          | 9.52%              | 10.80%                   |
| Dublin South-West                                                                    | 6.82%                | 0.70%                         | 7.52%                      | 0.99%               | 8.51%                    |                     | 13.65%                 | 1.61%                                    | 3.15%                          | 3.15%              | 7.70%                    |
| Dublin West                                                                          | 6.43%                | 1.14%                         | 7.57%                      | 0.11%               | 7.68%                    | 0.00%               | 6.54%                  | 0.00%                                    | 3.50%                          | 11.55%             | 8.14%                    |
| Kildare/ West Wicklow                                                                | 8.79%                | 1.01%                         | 9.80%                      | 0.00%               | 9.80%                    | 0.00%               | 10.35%                 | 33.67%                                   | 8.39%                          | 9.95%              | 9.15%                    |
| CHO 7                                                                                | 7.86%                | 1.07%                         | 8.93%                      | 0.16%               | 9.10%                    | 0.00%               | 9.76%                  | 8.67%                                    | 5.78%                          | 9.68%              | 9.06%                    |
| Laois /Offaly                                                                        | 12.16%               | 0.67%                         | 12.84%                     | 1.18%               | 14.02%                   | 0.00%               | 12.92%                 | 4.04%                                    | 4.96%                          | 15.85%             | 16.11%                   |
| Longford/ Westmeath                                                                  | 10.52%               | 0.88%                         | 11.40%                     | 0.00%               | 11.40%                   | 0.00%               | 6.09%                  | 0.00%                                    | 13.86%                         | 0.00%              | 16.08%                   |
| Louth                                                                                | 4.33%                | 0.60%                         | 4.92%                      | 0.91%               | 5.84%                    |                     | 5.36%                  | 11.74%                                   | 1.77%                          | 11.58%             | 5.95%                    |
| Meath                                                                                | 5.64%                | 1.05%                         | 6.70%                      | 0.69%               | 7.38%                    | 0.00%               | 4.84%                  | 0.00%                                    | 4.12%                          | 3.66%              | 10.47%                   |
| CHO 8                                                                                | 9.15%                | 0.77%                         | 9.92%                      | 0.73%               | 10.64%                   | 0.00%               | 8.37%                  | 3.41%                                    | 8.61%                          | 8.56%              | 13.22%                   |
| Dublin North                                                                         | 4.49%                | 0.76%                         | 5.26%                      | 0.31%               | 5.57%                    |                     | 2.92%                  | 7.48%                                    | 0.00%                          | 17.59%             | 7.01%                    |
| Dublin North Central                                                                 | 4.52%                | 1.10%                         | 5.62%                      | 0.14%               | 5.76%                    | 0.00%               | 4.94%                  | 3.56%                                    | 4.99%                          | 6.43%              | 7.98%                    |
| Dublin North-West                                                                    | 6.46%                | 1.18%                         | 7.64%                      | 0.00%               | 7.64%                    | 0.78%               | 8.05%                  | 5.06%                                    | 10.70%                         | 10.67%             | 6.51%                    |
| Other CHO 9                                                                          | 0.78%                | 0.39%                         | 1.17%                      | 0.00%               | 1.17%                    |                     | 0.00%                  | 0.00%                                    | 2.96%                          |                    | 0.00%                    |
| CHO 9                                                                                | 5.33%                | 1.09%                         | 6.41%                      | 0.08%               | 6.50%                    | 0.46%               | 6.21%                  | 4.17%                                    | 6.16%                          | 9.23%              | 7.02%                    |
| Other Community Services                                                             | 3.33%                | 0.53%                         | 3.86%                      | 0.00%               | 3.86%                    |                     | 17.24%                 | 5.26%                                    | 3.52%                          |                    | 0.00%                    |
| Other Community Services                                                             | 3.33%                | 0.53%                         | 3.86%                      | 0.00%               | 3.86%                    |                     | 17.24%                 | 5.26%                                    | 3.52%                          |                    | 0.00%                    |
| Community Services                                                                   | 7.17%                | 0.74%                         | 7.91%                      | 0.52%               | 8.43%                    | 0.72%               | 8.24%                  | 4.78%                                    | 5.44%                          | 8.36%              | 9.82%                    |