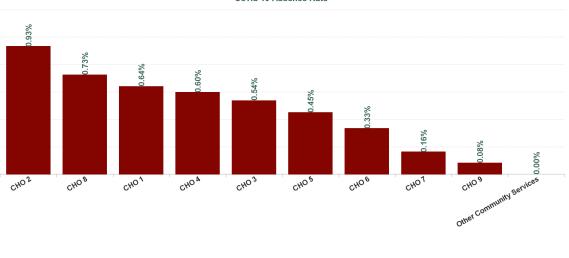

| Health Service Absence Rate - by<br>Hospital Group: Apr 2024 | Certified<br>absence | Self- certified<br>absence | Non Covid-19<br>absence | Covid-19<br>Absence | Total absence<br>rate | % Non<br>Covid-19<br>absence | % Covid-19<br>absence |
|--------------------------------------------------------------|----------------------|----------------------------|-------------------------|---------------------|-----------------------|------------------------------|-----------------------|
| Older People                                                 | 7.17%                | 0.74%                      | 7.91%                   | 0.52%               | 8.43%                 | 93.79%                       | 6.21%                 |
| CHO 1                                                        | 9.28%                | 0.71%                      | 9.99%                   | 0.64%               | 10.63%                | 93.97%                       | 6.03%                 |
| CHO 2                                                        | 7.42%                | 0.52%                      | 7.94%                   | 0.93%               | 8.88%                 | 89.49%                       | 10.51%                |
| CHO 3                                                        | 7.68%                | 0.50%                      | 8.18%                   | 0.54%               | 8.71%                 | 93.84%                       | 6.16%                 |
| CHO 4                                                        | 6.01%                | 0.71%                      | 6.72%                   | 0.60%               | 7.32%                 | 91.83%                       | 8.17%                 |
| CHO 5                                                        | 7.16%                | 0.76%                      | 7.93%                   | 0.45%               | 8.38%                 | 94.63%                       | 5.37%                 |
| CHO 6                                                        | 4.64%                | 0.66%                      | 5.30%                   | 0.33%               | 5.63%                 | 94.06%                       | 5.94%                 |
| CHO 7                                                        | 7.86%                | 1.07%                      | 8.93%                   | 0.16%               | 9.10%                 | 98.20%                       | 1.80%                 |
| CHO 8                                                        | 9.15%                | 0.77%                      | 9.92%                   | 0.73%               | 10.64%                | 93.19%                       | 6.81%                 |
| CHO 9                                                        | 5.33%                | 1.09%                      | 6.41%                   | 0.08%               | 6.50%                 | 98.74%                       | 1.26%                 |
| Other Community Services                                     | 3.33%                | 0.53%                      | 3.86%                   | 0.00%               | 3.86%                 | 100.00%                      | 0.00%                 |