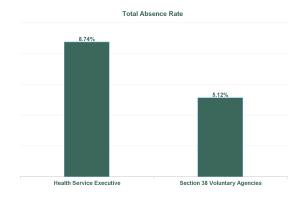

#### Covid 19 Absence Rate

| Health Service Absence Rate -<br>by Admin : Apr 2024 | Certified<br>absence | Self-<br>certified<br>absence | Non<br>Covid-19<br>absence | Covid-19<br>Absensce | Total<br>absence<br>rate | Medical &<br>Dental | Nursing &<br>Midwifery | Health &<br>Social Care<br>Profession<br>als | Manageme<br>nt &<br>Administra<br>tive | General<br>Support | Patient &<br>Client Care |
|------------------------------------------------------|----------------------|-------------------------------|----------------------------|----------------------|--------------------------|---------------------|------------------------|----------------------------------------------|----------------------------------------|--------------------|--------------------------|
| Total                                                | 7.17%                | 0.74%                         | 7.91%                      | 0.52%                | 8.43%                    | 0.72%               | 8.24%                  | 4.78%                                        | 5.44%                                  | 8.36%              | 9.82%                    |
| Health Service Executive                             | 7.47%                | 0.73%                         | 8.20%                      | 0.55%                | 8.74%                    | 0.81%               | 8.59%                  | 5.06%                                        | 5.49%                                  | 8.83%              | 10.09%                   |
| Section 38 Voluntary Agencies                        | 4.05%                | 0.80%                         | 4.85%                      | 0.27%                | 5.12%                    | 0.00%               | 4.31%                  | 3.69%                                        | 4.50%                                  | 5.47%              | 6.41%                    |