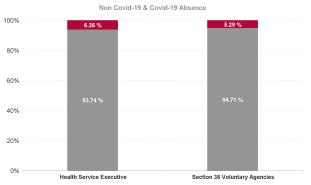

#### Covid 19 Absence Rate

| Health Service Absence Rate -<br>by Admin : Apr 2024 | Certified<br>absence | Self-<br>certified<br>absence | Non<br>Covid-19<br>absence | Covid-19<br>Absensce | Total<br>absence<br>rate | Medical &<br>Dental | Nursing &<br>Midwifery | Health &<br>Social Care<br>Profession<br>als | Manageme<br>nt &<br>Administra<br>tive | General<br>Support | Patient &<br>Client Care |
|------------------------------------------------------|----------------------|-------------------------------|----------------------------|----------------------|--------------------------|---------------------|------------------------|----------------------------------------------|----------------------------------------|--------------------|--------------------------|
| Total                                                | 7.17%                | 0.74%                         | 7.91%                      | 0.52%                | 8.43%                    | 0.72%               | 8.24%                  | 4.78%                                        | 5.44%                                  | 8.36%              | 9.82%                    |
| Health Service Executive                             | 7.47%                | 0.73%                         | 8.20%                      | 0.55%                | 8.74%                    | 0.81%               | 8.59%                  | 5.06%                                        | 5.49%                                  | 8.83%              | 10.09%                   |
| Section 38 Voluntary Agencies                        | 4.05%                | 0.80%                         | 4.85%                      | 0.27%                | 5.12%                    | 0.00%               | 4.31%                  | 3.69%                                        | 4.50%                                  | 5.47%              | 6.41%                    |