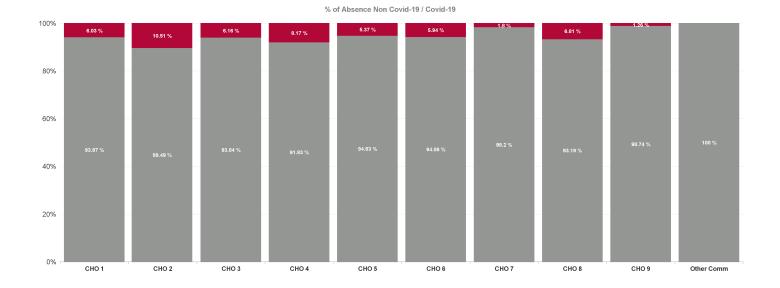

% of Absence Non Covid-19 / Covid-19

| 100% | 6.03 %  | 10.51 % | 6.16 %  | 8.17 %  | 5.37 %  | 5.94 %  | 1.8 %  | 6.81 %  | 1.26 %   |            |
|------|---------|---------|---------|---------|---------|---------|--------|---------|----------|------------|
| 80%  |         |         |         |         |         | -       |        |         |          |            |
| 60%  |         |         |         |         |         |         | 98.2 % |         | 98.74 %  | 100 %      |
| 40%  | 93.97 % | 89.49 % | 93.84 % | 91.83 % | 94.63 % | 94.06 % | 90.2 % | 93.19 % | 30.14 /8 |            |
| 20%  |         |         |         |         |         |         |        |         |          |            |
| 0% - | CHO 1   | CHO 2   | CHO 3   | CHO 4   | CHO 5   | CHO 6   | СНО 7  | CHO 8   | СНО 9    | Other Comm |