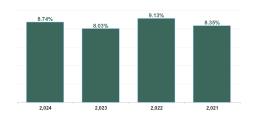

| 8.29%  | 4.88%  | 9.70%  | 6.07%  | 7.63%  | 7.18%  | 7.42%  | 7.99%  | 5.63%  | 0.74% | 7.06%  |
| Feb 2021     | 5.42%     | 0.52%                         | 5.93%                      | 4.84%    | 10.78%          | 11.30% | 10.97% | 10.62% | 11.22% | 10.40% | 10.94% | 9.18%  | 12.04% | 10.11% | 0.80% | 10.78% |
| Jan 2021     | 5.48%     | 0.36%                         | 5.84%                      | 6.51%    | 12.35%          | 15.96% | 12.46% | 10.98% | 8.67%  | 13.98% | 13.17% | 12.56% | 13.13% | 11.43% | 3.30% | 12.35% |
| 2021         | 5.43%     | 0.52%                         | 5.94%                      | 2.41%    | 8.35%           | 9.80%  | 5.75%  | 10.10% | 7.41%  | 9.19%  | 7.67%  | 9.35%  | 9.91%  | 7.08%  | 2.21% | 8.35%  |



Total Absence Rate

Total Absence Rate



 % of Absence Non Covid-19 / Covid-19

 100%
 28.83 %
 28.79 %

 80%
 28.83 %
 28.79 %

 60%
 88.36 %
 91.95 %

 20%
 2024
 2.023
 2.024