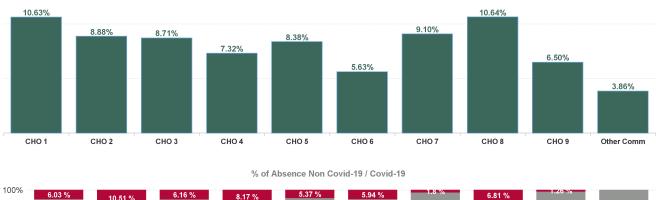

| Health Service Absence Rate - by<br>Hospital Group: Apr 2024 | Certified<br>absence | Self- certified<br>absence | Non Covid-19<br>absence | Covid-19<br>Absence | Total absence<br>rate | % Non<br>Covid-19<br>absence | % Covid-19<br>absence |
|--------------------------------------------------------------|----------------------|----------------------------|-------------------------|---------------------|-----------------------|------------------------------|-----------------------|
| Older People                                                 | 7.17%                | 0.74%                      | 7.91%                   | 0.52%               | 8.43%                 | 93.79%                       | 6.21%                 |
| CHO 1                                                        | 9.28%                | 0.71%                      | 9.99%                   | 0.64%               | 10.63%                | 93.97%                       | 6.03%                 |
| CHO 2                                                        | 7.42%                | 0.52%                      | 7.94%                   | 0.93%               | 8.88%                 | 89.49%                       | 10.51%                |
| CHO 3                                                        | 7.68%                | 0.50%                      | 8.18%                   | 0.54%               | 8.71%                 | 93.84%                       | 6.16%                 |
| CHO 4                                                        | 6.01%                | 0.71%                      | 6.72%                   | 0.60%               | 7.32%                 | 91.83%                       | 8.17%                 |
| CHO 5                                                        | 7.16%                | 0.76%                      | 7.93%                   | 0.45%               | 8.38%                 | 94.63%                       | 5.37%                 |
| CHO 6                                                        | 4.64%                | 0.66%                      | 5.30%                   | 0.33%               | 5.63%                 | 94.06%                       | 5.94%                 |
| CHO 7                                                        | 7.86%                | 1.07%                      | 8.93%                   | 0.16%               | 9.10%                 | 98.20%                       | 1.80%                 |
| CHO 8                                                        | 9.15%                | 0.77%                      | 9.92%                   | 0.73%               | 10.64%                | 93.19%                       | 6.81%                 |
| CHO 9                                                        | 5.33%                | 1.09%                      | 6.41%                   | 0.08%               | 6.50%                 | 98.74%                       | 1.26%                 |
| Other Community Services                                     | 3.33%                | 0.53%                      | 3.86%                   | 0.00%               | 3.86%                 | 100.00%                      | 0.00%                 |

% of Absence Non Covid-19 / Covid-19

| 100% | 6.03 %  | 10.51 % | 6.16 %  | 8.17 %  | 5.37 %  | 5.94 %  | 1.8 %  | 6.81 %  | 1.26 %   |            |
|------|---------|---------|---------|---------|---------|---------|--------|---------|----------|------------|
| 80%  |         |         |         |         |         | -       |        |         |          |            |
| 60%  |         |         |         |         |         |         | 98.2 % |         | 98.74 %  | 100 %      |
| 40%  | 93.97 % | 89.49 % | 93.84 % | 91.83 % | 94.63 % | 94.06 % | 90.2 % | 93.19 % | 30.14 /8 |            |
| 20%  |         |         |         |         |         |         |        |         |          |            |
| 0% - | CHO 1   | CHO 2   | CHO 3   | CHO 4   | CHO 5   | CHO 6   | СНО 7  | CHO 8   | СНО 9    | Other Comm |