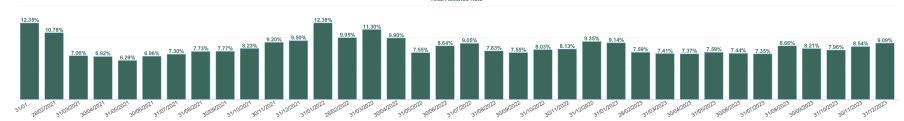

% of Absence Non Covid-19 / Covid-19

| 100% | 6.03 %  | 10.51 % | 6.16 %  | 8.17 %  | 5.37 %  | 5.94 %  | 1.8 %  | 6.81 %  | 1.26 %   |            |
|------|---------|---------|---------|---------|---------|---------|--------|---------|----------|------------|
| 80%  |         |         |         |         |         | -       |        |         |          |            |
| 60%  |         |         |         |         |         |         | 98.2 % |         | 98.74 %  | 100 %      |
| 40%  | 93.97 % | 89.49 % | 93.84 % | 91.83 % | 94.63 % | 94.06 % | 90.2 % | 93.19 % | 30.14 /8 |            |
| 20%  |         |         |         |         |         |         |        |         |          |            |
| 0% - | CHO 1   | CHO 2   | CHO 3   | CHO 4   | CHO 5   | CHO 6   | СНО 7  | CHO 8   | СНО 9    | Other Comm |