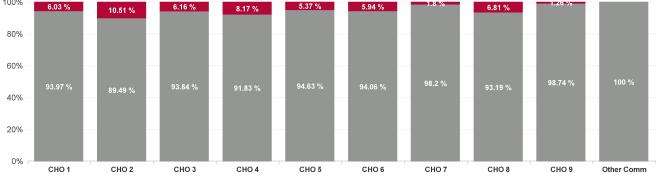

| Health Service Absence Rate - by<br>Hospital Group: Apr 2024 | Certified<br>absence | Self- certified<br>absence | Non Covid-19<br>absence | Covid-19<br>Absence | Total absence<br>rate | % Non<br>Covid-19<br>absence | % Covid-19<br>absence |
|--------------------------------------------------------------|----------------------|----------------------------|-------------------------|---------------------|-----------------------|------------------------------|-----------------------|
| Older People                                                 | 7.17%                | 0.74%                      | 7.91%                   | 0.52%               | 8.43%                 | 93.79%                       | 6.21%                 |
| CHO 1                                                        | 9.28%                | 0.71%                      | 9.99%                   | 0.64%               | 10.63%                | 93.97%                       | 6.03%                 |
| CHO 2                                                        | 7.42%                | 0.52%                      | 7.94%                   | 0.93%               | 8.88%                 | 89.49%                       | 10.51%                |
| CHO 3                                                        | 7.68%                | 0.50%                      | 8.18%                   | 0.54%               | 8.71%                 | 93.84%                       | 6.16%                 |
| CHO 4                                                        | 6.01%                | 0.71%                      | 6.72%                   | 0.60%               | 7.32%                 | 91.83%                       | 8.17%                 |
| CHO 5                                                        | 7.16%                | 0.76%                      | 7.93%                   | 0.45%               | 8.38%                 | 94.63%                       | 5.37%                 |
| CHO 6                                                        | 4.64%                | 0.66%                      | 5.30%                   | 0.33%               | 5.63%                 | 94.06%                       | 5.94%                 |
| CHO 7                                                        | 7.86%                | 1.07%                      | 8.93%                   | 0.16%               | 9.10%                 | 98.20%                       | 1.80%                 |
| CHO 8                                                        | 9.15%                | 0.77%                      | 9.92%                   | 0.73%               | 10.64%                | 93.19%                       | 6.81%                 |
| CHO 9                                                        | 5.33%                | 1.09%                      | 6.41%                   | 0.08%               | 6.50%                 | 98.74%                       | 1.26%                 |
| Other Community Services                                     | 3.33%                | 0.53%                      | 3.86%                   | 0.00%               | 3.86%                 | 100.00%                      | 0.00%                 |

% of Absence Non Covid-19 / Covid-19

| 100% | 6.03 %  | 10.51 % | 6.16 %  | 8.17 %  | 5.37 %  | 5.94 %  | 1.8 %  | 6.81 %  | 1.26 %   |            |
|------|---------|---------|---------|---------|---------|---------|--------|---------|----------|------------|
| 80%  |         |         |         |         |         | -       |        |         |          |            |
| 60%  |         |         |         |         |         |         | 98.2 % |         | 98.74 %  | 100 %      |
| 40%  | 93.97 % | 89.49 % | 93.84 % | 91.83 % | 94.63 % | 94.06 % | 90.2 % | 93.19 % | 30.14 /8 |            |
| 20%  |         |         |         |         |         |         |        |         |          |            |
| 0% - | CHO 1   | CHO 2   | CHO 3   | CHO 4   | CHO 5   | CHO 6   | СНО 7  | CHO 8   | СНО 9    | Other Comm |