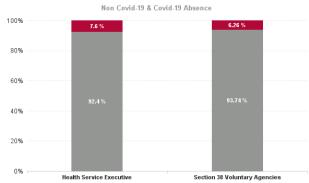

## Covid 19 Absence Rate

| Health Service Absence Rate -<br>by Admin : Oct 2024 | Certified<br>absence | Self-<br>certified<br>absence | Non<br>Covid-19<br>absence | Covid-19<br>Absensce | Total<br>absence<br>rate | Medical &<br>Dental | Nursing &<br>Midwifery | Health &<br>Social Care<br>Profession<br>als | Manageme<br>nt &<br>Administra<br>tive | General<br>Support | Patient &<br>Client Care |
|------------------------------------------------------|----------------------|-------------------------------|----------------------------|----------------------|--------------------------|---------------------|------------------------|----------------------------------------------|----------------------------------------|--------------------|--------------------------|
| Total                                                | 7.62%                | 0.71%                         | 8.33%                      | 0.68%                | 9.01%                    | 1.21%               | 8.69%                  | 4.24%                                        | 5.56%                                  | 8.26%              | 10.84%                   |
| Health Service Executive                             | 7.94%                | 0.72%                         | 8.66%                      | 0.71%                | 9.37%                    | 1.13%               | 9.04%                  | 4.57%                                        | 5.61%                                  | 8.69%              | 11.18%                   |
| Section 38 Voluntary Agencies                        | 4.11%                | 0.68%                         | 4.79%                      | 0.32%                | 5.11%                    | 1.97%               | 4.63%                  | 3.02%                                        | 4.69%                                  | 5.75%              | 6.08%                    |