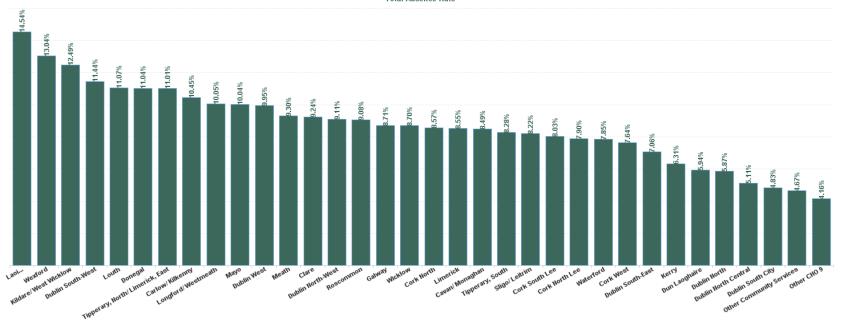

#### Total Absence Rate

| Health Service Absence Rate<br>- by HG, CHO/Care Group &<br>Staff Category: Oct 2024 | Certified<br>absence | Self-<br>certified<br>absence | Non<br>Covid-19<br>absence | Covid-19<br>Absence | Total<br>absence<br>rate | Medical &<br>Dental | Nursing &<br>Midwifery | Health & Social<br>Care<br>Professionals | Management &<br>Administrative | General<br>Support | Patient & Client<br>Care |
|--------------------------------------------------------------------------------------|----------------------|-------------------------------|----------------------------|---------------------|--------------------------|---------------------|------------------------|------------------------------------------|--------------------------------|--------------------|--------------------------|
| Total                                                                                | 7.62%                | 0.71%                         | 8.33%                      | 0.68%               | 9.01%                    | 1.21%               | 8.69%                  | 4.24%                                    | 5.56%                          | 8.26%              | 10.84%                   |
| Cavan/ Monaghan                                                                      | 7.04%                | 1.12%                         | 8.16%                      | 0.32%               | 8.49%                    | 0.00%               | 8.77%                  | 0.73%                                    | 10.05%                         | 4.29%              | 8.77%                    |
| Donegal                                                                              | 9.35%                | 0.62%                         | 9.97%                      | 1.07%               | 11.04%                   | 0.00%               | 10.29%                 | 7.69%                                    | 5.98%                          | 15.54%             | 12.29%                   |
| Sligo/ Leitrim                                                                       | 7.71%                | 0.39%                         | 8.10%                      | 0.12%               | 8.22%                    | 0.00%               | 8.34%                  | 2.94%                                    | 8.11%                          | 9.29%              | 8.58%                    |
| CHO 1                                                                                | 8.28%                | 0.66%                         | 8.94%                      | 0.59%               | 9.53%                    | 0.00%               | 9.36%                  | 3.89%                                    | 7.85%                          | 10.56%             | 10.40%                   |
| Galway                                                                               | 7.05%                | 0.84%                         | 7.90%                      | 0.81%               | 8.71%                    | 0.00%               | 10.48%                 | 8.75%                                    | 1.94%                          | 2.50%              | 9.57%                    |
| Mayo                                                                                 | 7.35%                | 0.79%                         | 8.14%                      | 1.90%               | 10.04%                   | 0.00%               | 11.39%                 | 7.21%                                    | 4.76%                          | 3.21%              | 10.72%                   |
| Roscommon                                                                            | 8.55%                | 0.32%                         | 8.87%                      | 0.21%               | 9.08%                    |                     | 6.41%                  | 0.00%                                    | 6.81%                          | 12.94%             | 10.57%                   |
| CHO 2                                                                                | 7.44%                | 0.73%                         | 8.17%                      | 1.14%               | 9.31%                    | 0.00%               | 10.14%                 | 7.17%                                    | 3.54%                          | 6.12%              | 10.20%                   |
| Clare                                                                                | 8.26%                | 0.49%                         | 8.75%                      | 0.48%               | 9.24%                    | 0.00%               | 9.89%                  | 8.25%                                    | 4.12%                          | 11.50%             | 10.21%                   |
| Limerick                                                                             | 7.46%                | 0.42%                         | 7.89%                      | 0.66%               | 8.55%                    | 2.76%               | 7.86%                  | 1.13%                                    | 9.96%                          | 8.59%              | 10.10%                   |
| Tipperary, North/ Limerick, East                                                     | 9.72%                | 0.54%                         | 10.26%                     | 0.75%               | 11.01%                   | 39.19%              | 9.30%                  | 2.32%                                    | 11.48%                         | 1.28%              | 14.29%                   |
| CHO 3                                                                                | 8.12%                | 0.47%                         | 8.59%                      | 0.62%               | 9.21%                    | 5.30%               | 8.78%                  | 3.12%                                    | 7.65%                          | 8.03%              | 10.98%                   |
| Cork North                                                                           | 6.97%                | 0.89%                         | 7.86%                      | 0.71%               | 8.57%                    | 7.88%               | 9.06%                  | 0.00%                                    | 1.11%                          | 0.00%              | 10.27%                   |
| Cork North Lee                                                                       | 6.73%                | 0.97%                         | 7.70%                      | 0.20%               | 7.90%                    | 0.00%               | 4.95%                  | 0.00%                                    | 2.11%                          | 4.05%              | 11.76%                   |
| Cork South Lee                                                                       | 6.46%                | 0.76%                         | 7.22%                      | 0.81%               | 8.03%                    | 0.00%               | 7.71%                  | 9.22%                                    | 4.18%                          | 5.97%              | 9.54%                    |
| Cork West                                                                            | 5.92%                | 0.50%                         | 6.43%                      | 1.22%               | 7.64%                    | 0.00%               | 5.28%                  | 0.00%                                    | 3.06%                          | 12.90%             | 9.58%                    |
| Kerry                                                                                | 5.68%                | 0.60%                         | 6.28%                      | 0.03%               | 6.31%                    | 2.07%               | 7.03%                  | 6.44%                                    | 3.69%                          | 6.13%              | 6.87%                    |
| CHO 4                                                                                | 6.25%                | 0.71%                         | 6.96%                      | 0.60%               | 7.56%                    | 1.37%               | 6.95%                  | 6.93%                                    | 3.35%                          | 6.78%              | 9.31%                    |
| Carlow/ Kilkenny                                                                     | 7.84%                | 0.88%                         | 8.72%                      | 1.72%               | 10.45%                   | 0.00%               | 9.49%                  | 1.21%                                    | 6.39%                          | 1.82%              | 14.66%                   |
| Tipperary, South                                                                     | 7.19%                | 0.55%                         | 7.74%                      | 0.54%               | 8.28%                    | 0.00%               | 11.26%                 | 3.79%                                    | 7.52%                          | 6.73%              | 7.01%                    |
| Waterford                                                                            | 7.15%                | 0.53%                         | 7.68%                      | 0.18%               | 7.85%                    | 0.00%               | 9.05%                  | 1.55%                                    | 1.52%                          | 15.49%             | 8.28%                    |
| Wexford                                                                              | 11.59%               | 1.07%                         | 12.66%                     | 0.39%               | 13.04%                   | 0.00%               | 15.48%                 | 14.30%                                   | 10.65%                         | 9.38%              | 11.54%                   |
| CHO 5                                                                                | 8.43%                | 0.76%                         | 9.19%                      | 0.71%               | 9.90%                    | 0.00%               | 11.30%                 | 4.84%                                    | 6.10%                          | 7.40%              | 10.48%                   |
| Dublin South-East                                                                    | 5.77%                | 0.70%                         | 6.48%                      | 0.58%               | 7.06%                    | 0.00%               | 6.50%                  | 2.46%                                    | 6.39%                          | 7.76%              | 8.64%                    |
| Dun Laoghaire                                                                        | 5.47%                | 0.47%                         | 5.94%                      | 0.00%               | 5.94%                    |                     | 4.11%                  | 0.00%                                    | 0.57%                          | 1.96%              | 12.38%                   |
| Wicklow                                                                              | 8.03%                | 0.48%                         | 8.51%                      | 0.19%               | 8.70%                    | 0.00%               | 1.93%                  | 0.00%                                    | 5.41%                          | 0.00%              | 15.72%                   |
| CHO 6                                                                                | 6.22%                | 0.64%                         | 6.86%                      | 0.46%               | 7.32%                    | 0.00%               | 5.49%                  | 2.05%                                    | 5.38%                          | 6.71%              | 10.80%                   |
| Dublin South City                                                                    | 4.06%                | 0.68%                         | 4.74%                      | 0.09%               | 4.83%                    | 0.00%               | 3.28%                  | 1.17%                                    | 4.80%                          | 6.34%              | 5.98%                    |
| Dublin South-West                                                                    | 8.56%                | 0.53%                         | 9.09%                      | 2.35%               | 11.44%                   |                     | 10.23%                 | 1.37%                                    | 3.81%                          | 6.82%              | 18.77%                   |
| Dublin West                                                                          | 8.89%                | 0.94%                         | 9.84%                      | 0.11%               | 9.95%                    | 0.00%               | 9.19%                  | 2.04%                                    | 13.72%                         | 7.04%              | 13.39%                   |
| Kildare/ West Wicklow                                                                | 11.06%               | 0.83%                         | 11.89%                     | 0.60%               | 12.49%                   | 0.00%               | 12.59%                 | 7.70%                                    | 9.25%                          | 8.01%              | 13.82%                   |
| CHO 7                                                                                | 8.78%                | 0.79%                         | 9.57%                      | 0.62%               | 10.19%                   | 0.00%               | 9.41%                  | 2.99%                                    | 7.60%                          | 7.10%              | 12.68%                   |
| Laois /Offaly                                                                        | 12.10%               | 0.70%                         | 12.80%                     | 1.74%               | 14.54%                   | 0.00%               | 12.40%                 | 4.55%                                    | 11.63%                         | 21.16%             | 16.13%                   |
| Longford/ Westmeath                                                                  | 9.44%                | 0.55%                         | 9.99%                      | 0.06%               | 10.05%                   | 0.00%               | 9.52%                  | 1.87%                                    | 4.38%                          | 2.96%              | 13.88%                   |
| Louth                                                                                | 8.68%                | 1.08%                         | 9.75%                      | 1.32%               | 11.07%                   |                     | 7.19%                  | 5.76%                                    | 0.76%                          | 15.33%             | 15.77%                   |
| Meath                                                                                | 7.43%                | 0.79%                         | 8.22%                      | 1.08%               | 9.30%                    | 0.00%               | 6.14%                  | 0.00%                                    | 0.54%                          | 1.60%              | 13.72%                   |
| CHO 8                                                                                | 9.97%                | 0.75%                         | 10.72%                     | 1.09%               | 11.80%                   | 0.00%               | 9.58%                  | 2.97%                                    | 5.20%                          | 11.77%             | 15.10%                   |
| Dublin North                                                                         | 4.74%                | 0.93%                         | 5.67%                      | 0.19%               | 5.87%                    |                     | 4.15%                  | 4.98%                                    | 12.97%                         | 16.66%             | 1.29%                    |
| Dublin North Central                                                                 | 3.90%                | 0.97%                         | 4.87%                      | 0.23%               | 5.11%                    | 2.73%               | 4.49%                  | 4.19%                                    | 1.28%                          | 4.50%              | 7.99%                    |
| Dublin North-West                                                                    | 7.86%                | 0.97%                         | 8.83%                      | 0.28%               | 9.11%                    | 1.12%               | 10.29%                 | 5.02%                                    | 10.34%                         | 14.38%             | 6.97%                    |
| Other CHO 9                                                                          | 3.41%                | 0.76%                         | 4.16%                      | 0.00%               | 4.16%                    |                     | 0.00%                  |                                          | 5.07%                          |                    |                          |
| CHO 9                                                                                | 5.87%                | 0.96%                         | 6.83%                      | 0.25%               | 7.08%                    | 1.70%               | 7.43%                  | 4.52%                                    | 6.20%                          | 10.04%             | 6.90%                    |
| Other Community Services                                                             | 4.11%                | 0.42%                         | 4.53%                      | 0.14%               | 4.67%                    |                     | 0.64%                  | 0.00%                                    | 4.89%                          |                    | 0.00%                    |
| Other Community Services                                                             | 4.11%                | 0.42%                         | 4.53%                      | 0.14%               | 4.67%                    |                     | 0.64%                  | 0.00%                                    | 4.89%                          |                    | 0.00%                    |
| Community Services                                                                   | 7.62%                | 0.71%                         | 8.33%                      | 0.68%               | 9.01%                    | 1.21%               | 8.69%                  | 4.24%                                    | 5.56%                          | 8.26%              | 10.84%                   |