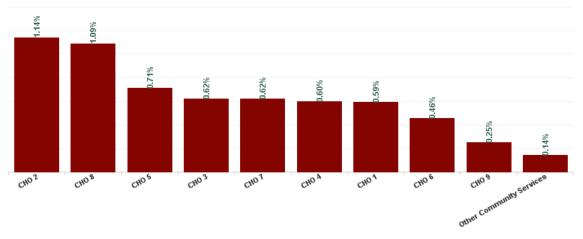

| Health Service Absence Rate - by<br>Hospital Group: Oct 2024 | Certified<br>absence | Self- certified<br>absence | Non Covid-19<br>absence | Covid-19<br>Absence | Total absence<br>rate |
|--------------------------------------------------------------|----------------------|----------------------------|-------------------------|---------------------|-----------------------|
| Older People                                                 | 7.62%                | 0.71%                      | 8.33%                   | 0.68%               | 9.01%                 |
| CHO 1                                                        | 8.28%                | 0.66%                      | 8.94%                   | 0.59%               | 9.53%                 |
| CHO 2                                                        | 7.44%                | 0.73%                      | 8.17%                   | 1.14%               | 9.31%                 |
| CHO 3                                                        | 8.12%                | 0.47%                      | 8.59%                   | 0.62%               | 9.21%                 |
| CHO 4                                                        | 6.25%                | 0.71%                      | 6.96%                   | 0.60%               | 7.56%                 |
| CHO 5                                                        | 8.43%                | 0.76%                      | 9.19%                   | 0.71%               | 9.90%                 |
| CHO 6                                                        | 6.22%                | 0.64%                      | 6.86%                   | 0.46%               | 7.32%                 |
| CHO 7                                                        | 8.78%                | 0.79%                      | 9.57%                   | 0.62%               | 10.19%                |
| CHO 8                                                        | 9.97%                | 0.75%                      | 10.72%                  | 1.09%               | 11.80%                |
| CHO 9                                                        | 5.87%                | 0.96%                      | 6.83%                   | 0.25%               | 7.08%                 |
| Other Community Services                                     | 4.11%                | 0.42%                      | 4.53%                   | 0.14%               | 4.67%                 |

### Total Absence Rate

| Health Service Absence<br>Rate - by HG, CHO/Care<br>Group & Staff Category :<br>Oct 2024 | Certified<br>absence | Self-<br>certified<br>absence | Non<br>Covid-19<br>absence | Covid-19<br>Absensce | Total<br>absence<br>rate |
|------------------------------------------------------------------------------------------|----------------------|-------------------------------|----------------------------|----------------------|--------------------------|
| Older People                                                                             | 7.62%                | 0.71%                         | 8.33%                      | 0.68%                | 9.01%                    |
| CHO 1                                                                                    | 8.28%                | 0.66%                         | 8.94%                      | 0.59%                | 9.53%                    |
| CHO 2                                                                                    | 7.44%                | 0.73%                         | 8.17%                      | 1.14%                | 9.31%                    |
| CHO 3                                                                                    | 8.12%                | 0.47%                         | 8.59%                      | 0.62%                | 9.21%                    |
| CHO 4                                                                                    | 6.25%                | 0.71%                         | 6.96%                      | 0.60%                | 7.56%                    |
| CHO 5                                                                                    | 8.43%                | 0.76%                         | 9.19%                      | 0.71%                | 9.90%                    |
| CHO 6                                                                                    | 6.22%                | 0.64%                         | 6.86%                      | 0.46%                | 7.32%                    |
| CHO 7                                                                                    | 8.78%                | 0.79%                         | 9.57%                      | 0.62%                | 10.19%                   |
| CHO 8                                                                                    | 9.97%                | 0.75%                         | 10.72%                     | 1.09%                | 11.80%                   |
| CHO 9                                                                                    | 5.87%                | 0.96%                         | 6.83%                      | 0.25%                | 7.08%                    |
| Other Community Services                                                                 | 4.11%                | 0.42%                         | 4.53%                      | 0.14%                | 4.67%                    |

#### Total Absence Rate

| Health Service Absence Rate<br>- by HG, CHO/Care Group &<br>Staff Category: Oct 2024 | Certified<br>absence | Self-<br>certified<br>absence | Non<br>Covid-19<br>absence | Covid-19<br>Absence | Total<br>absence<br>rate | Medical &<br>Dental | Nursing &<br>Midwifery | Health & Social<br>Care<br>Professionals | Management &<br>Administrative | General<br>Support | Patient & Client<br>Care |
|--------------------------------------------------------------------------------------|----------------------|-------------------------------|----------------------------|---------------------|--------------------------|---------------------|------------------------|------------------------------------------|--------------------------------|--------------------|--------------------------|
| Total                                                                                | 7.62%                | 0.71%                         | 8.33%                      | 0.68%               | 9.01%                    | 1.21%               | 8.69%                  | 4.24%                                    | 5.56%                          | 8.26%              | 10.84%                   |
| Cavan/ Monaghan                                                                      | 7.04%                | 1.12%                         | 8.16%                      | 0.32%               | 8.49%                    | 0.00%               | 8.77%                  | 0.73%                                    | 10.05%                         | 4.29%              | 8.77%                    |
| Donegal                                                                              | 9.35%                | 0.62%                         | 9.97%                      | 1.07%               | 11.04%                   | 0.00%               | 10.29%                 | 7.69%                                    | 5.98%                          | 15.54%             | 12.29%                   |
| Sligo/ Leitrim                                                                       | 7.71%                | 0.39%                         | 8.10%                      | 0.12%               | 8.22%                    | 0.00%               | 8.34%                  | 2.94%                                    | 8.11%                          | 9.29%              | 8.58%                    |
| CHO 1                                                                                | 8.28%                | 0.66%                         | 8.94%                      | 0.59%               | 9.53%                    | 0.00%               | 9.36%                  | 3.89%                                    | 7.85%                          | 10.56%             | 10.40%                   |
| Galway                                                                               | 7.05%                | 0.84%                         | 7.90%                      | 0.81%               | 8.71%                    | 0.00%               | 10.48%                 | 8.75%                                    | 1.94%                          | 2.50%              | 9.57%                    |
| Mayo                                                                                 | 7.35%                | 0.79%                         | 8.14%                      | 1.90%               | 10.04%                   | 0.00%               | 11.39%                 | 7.21%                                    | 4.76%                          | 3.21%              | 10.72%                   |
| Roscommon                                                                            | 8.55%                | 0.32%                         | 8.87%                      | 0.21%               | 9.08%                    |                     | 6.41%                  | 0.00%                                    | 6.81%                          | 12.94%             | 10.57%                   |
| CHO 2                                                                                | 7.44%                | 0.73%                         | 8.17%                      | 1.14%               | 9.31%                    | 0.00%               | 10.14%                 | 7.17%                                    | 3.54%                          | 6.12%              | 10.20%                   |
| Clare                                                                                | 8.26%                | 0.49%                         | 8.75%                      | 0.48%               | 9.24%                    | 0.00%               | 9.89%                  | 8.25%                                    | 4.12%                          | 11.50%             | 10.21%                   |
| Limerick                                                                             | 7.46%                | 0.42%                         | 7.89%                      | 0.66%               | 8.55%                    | 2.76%               | 7.86%                  | 1.13%                                    | 9.96%                          | 8.59%              | 10.10%                   |
| Tipperary, North/ Limerick, East                                                     | 9.72%                | 0.54%                         | 10.26%                     | 0.75%               | 11.01%                   | 39.19%              | 9.30%                  | 2.32%                                    | 11.48%                         | 1.28%              | 14.29%                   |
| CHO 3                                                                                | 8.12%                | 0.47%                         | 8.59%                      | 0.62%               | 9.21%                    | 5.30%               | 8.78%                  | 3.12%                                    | 7.65%                          | 8.03%              | 10.98%                   |
| Cork North                                                                           | 6.97%                | 0.89%                         | 7.86%                      | 0.71%               | 8.57%                    | 7.88%               | 9.06%                  | 0.00%                                    | 1.11%                          | 0.00%              | 10.27%                   |
| Cork North Lee                                                                       | 6.73%                | 0.97%                         | 7.70%                      | 0.20%               | 7.90%                    | 0.00%               | 4.95%                  | 0.00%                                    | 2.11%                          | 4.05%              | 11.76%                   |
| Cork South Lee                                                                       | 6.46%                | 0.76%                         | 7.22%                      | 0.81%               | 8.03%                    | 0.00%               | 7.71%                  | 9.22%                                    | 4.18%                          | 5.97%              | 9.54%                    |
| Cork West                                                                            | 5.92%                | 0.50%                         | 6.43%                      | 1.22%               | 7.64%                    | 0.00%               | 5.28%                  | 0.00%                                    | 3.06%                          | 12.90%             | 9.58%                    |
| Kerry                                                                                | 5.68%                | 0.60%                         | 6.28%                      | 0.03%               | 6.31%                    | 2.07%               | 7.03%                  | 6.44%                                    | 3.69%                          | 6.13%              | 6.87%                    |
| CHO 4                                                                                | 6.25%                | 0.71%                         | 6.96%                      | 0.60%               | 7.56%                    | 1.37%               | 6.95%                  | 6.93%                                    | 3.35%                          | 6.78%              | 9.31%                    |
| Carlow/ Kilkenny                                                                     | 7.84%                | 0.88%                         | 8.72%                      | 1.72%               | 10.45%                   | 0.00%               | 9.49%                  | 1.21%                                    | 6.39%                          | 1.82%              | 14.66%                   |
| Tipperary, South                                                                     | 7.19%                | 0.55%                         | 7.74%                      | 0.54%               | 8.28%                    | 0.00%               | 11.26%                 | 3.79%                                    | 7.52%                          | 6.73%              | 7.01%                    |
| Waterford                                                                            | 7.15%                | 0.53%                         | 7.68%                      | 0.18%               | 7.85%                    | 0.00%               | 9.05%                  | 1.55%                                    | 1.52%                          | 15.49%             | 8.28%                    |
| Wexford                                                                              | 11.59%               | 1.07%                         | 12.66%                     | 0.39%               | 13.04%                   | 0.00%               | 15.48%                 | 14.30%                                   | 10.65%                         | 9.38%              | 11.54%                   |
| CHO 5                                                                                | 8.43%                | 0.76%                         | 9.19%                      | 0.71%               | 9.90%                    | 0.00%               | 11.30%                 | 4.84%                                    | 6.10%                          | 7.40%              | 10.48%                   |
| Dublin South-East                                                                    | 5.77%                | 0.70%                         | 6.48%                      | 0.58%               | 7.06%                    | 0.00%               | 6.50%                  | 2.46%                                    | 6.39%                          | 7.76%              | 8.64%                    |
| Dun Laoghaire                                                                        | 5.47%                | 0.47%                         | 5.94%                      | 0.00%               | 5.94%                    |                     | 4.11%                  | 0.00%                                    | 0.57%                          | 1.96%              | 12.38%                   |
| Wicklow                                                                              | 8.03%                | 0.48%                         | 8.51%                      | 0.19%               | 8.70%                    | 0.00%               | 1.93%                  | 0.00%                                    | 5.41%                          | 0.00%              | 15.72%                   |
| CHO 6                                                                                | 6.22%                | 0.64%                         | 6.86%                      | 0.46%               | 7.32%                    | 0.00%               | 5.49%                  | 2.05%                                    | 5.38%                          | 6.71%              | 10.80%                   |
| Dublin South City                                                                    | 4.06%                | 0.68%                         | 4.74%                      | 0.09%               | 4.83%                    | 0.00%               | 3.28%                  | 1.17%                                    | 4.80%                          | 6.34%              | 5.98%                    |
| Dublin South-West                                                                    | 8.56%                | 0.53%                         | 9.09%                      | 2.35%               | 11.44%                   |                     | 10.23%                 | 1.37%                                    | 3.81%                          | 6.82%              | 18.77%                   |
| Dublin West                                                                          | 8.89%                | 0.94%                         | 9.84%                      | 0.11%               | 9.95%                    | 0.00%               | 9.19%                  | 2.04%                                    | 13.72%                         | 7.04%              | 13.39%                   |
| Kildare/ West Wicklow                                                                | 11.06%               | 0.83%                         | 11.89%                     | 0.60%               | 12.49%                   | 0.00%               | 12.59%                 | 7.70%                                    | 9.25%                          | 8.01%              | 13.82%                   |
| CHO 7                                                                                | 8.78%                | 0.79%                         | 9.57%                      | 0.62%               | 10.19%                   | 0.00%               | 9.41%                  | 2.99%                                    | 7.60%                          | 7.10%              | 12.68%                   |
| Laois /Offaly                                                                        | 12.10%               | 0.70%                         | 12.80%                     | 1.74%               | 14.54%                   | 0.00%               | 12.40%                 | 4.55%                                    | 11.63%                         | 21.16%             | 16.13%                   |
| Longford/ Westmeath                                                                  | 9.44%                | 0.55%                         | 9.99%                      | 0.06%               | 10.05%                   | 0.00%               | 9.52%                  | 1.87%                                    | 4.38%                          | 2.96%              | 13.88%                   |
| Louth                                                                                | 8.68%                | 1.08%                         | 9.75%                      | 1.32%               | 11.07%                   |                     | 7.19%                  | 5.76%                                    | 0.76%                          | 15.33%             | 15.77%                   |
| Meath                                                                                | 7.43%                | 0.79%                         | 8.22%                      | 1.08%               | 9.30%                    | 0.00%               | 6.14%                  | 0.00%                                    | 0.54%                          | 1.60%              | 13.72%                   |
| CHO 8                                                                                | 9.97%                | 0.75%                         | 10.72%                     | 1.09%               | 11.80%                   | 0.00%               | 9.58%                  | 2.97%                                    | 5.20%                          | 11.77%             | 15.10%                   |
| Dublin North                                                                         | 4.74%                | 0.93%                         | 5.67%                      | 0.19%               | 5.87%                    |                     | 4.15%                  | 4.98%                                    | 12.97%                         | 16.66%             | 1.29%                    |
| Dublin North Central                                                                 | 3.90%                | 0.97%                         | 4.87%                      | 0.23%               | 5.11%                    | 2.73%               | 4.49%                  | 4.19%                                    | 1.28%                          | 4.50%              | 7.99%                    |
| Dublin North-West                                                                    | 7.86%                | 0.97%                         | 8.83%                      | 0.28%               | 9.11%                    | 1.12%               | 10.29%                 | 5.02%                                    | 10.34%                         | 14.38%             | 6.97%                    |
| Other CHO 9                                                                          | 3.41%                | 0.76%                         | 4.16%                      | 0.00%               | 4.16%                    |                     | 0.00%                  |                                          | 5.07%                          |                    |                          |
| CHO 9                                                                                | 5.87%                | 0.96%                         | 6.83%                      | 0.25%               | 7.08%                    | 1.70%               | 7.43%                  | 4.52%                                    | 6.20%                          | 10.04%             | 6.90%                    |
| Other Community Services                                                             | 4.11%                | 0.42%                         | 4.53%                      | 0.14%               | 4.67%                    |                     | 0.64%                  | 0.00%                                    | 4.89%                          |                    | 0.00%                    |
| Other Community Services                                                             | 4.11%                | 0.42%                         | 4.53%                      | 0.14%               | 4.67%                    |                     | 0.64%                  | 0.00%                                    | 4.89%                          |                    | 0.00%                    |
| Community Services                                                                   | 7.62%                | 0.71%                         | 8.33%                      | 0.68%               | 9.01%                    | 1.21%               | 8.69%                  | 4.24%                                    | 5.56%                          | 8.26%              | 10.84%                   |