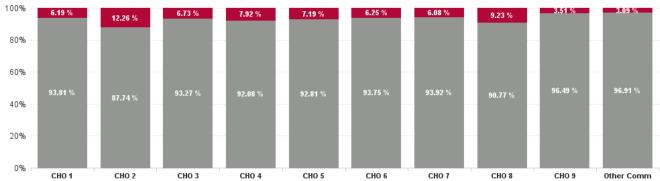

| % Non<br>Covid-19<br>absence | % Covid-19<br>absence |
|------------------------------|-----------------------|
| 92.46%                       | 7.54%                 |
| 93.81%                       | 6.19%                 |
| 87.74%                       | 12.26%                |
| 93.27%                       | 6.73%                 |
| 92.08%                       | 7.92%                 |
| 92.81%                       | 7.19%                 |
| 93.75%                       | 6.25%                 |
| 93.92%                       | 6.08%                 |
| 90.77%                       | 9.23%                 |
| 96.49%                       | 3.51%                 |
| 96.91%                       | 3.09%                 |