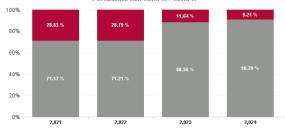

| % Non<br>Covid-19<br>absence | % Covid-19<br>absence |
|------------------------------|-----------------------|
| 92.46%                       | 7.54%                 |
| 100.00%                      | 0.00%                 |
| 90.39%                       | 9.61%                 |
| 88.70%                       | 11.30%                |
| 94.99%                       | 5.01%                 |
| 96.83%                       | 3.17%                 |
| 92.96%                       | 7.04%                 |

| % Non<br>Covid-19<br>absence | % Covid-19<br>absence |
|------------------------------|-----------------------|
| 92.46%                       | 7.54%                 |
| 93.81%                       | 6.19%                 |
| 87.74%                       | 12.26%                |
| 93.27%                       | 6.73%                 |
| 92.08%                       | 7.92%                 |
| 92.81%                       | 7.19%                 |
| 93.75%                       | 6.25%                 |
| 93.92%                       | 6.08%                 |
| 90.77%                       | 9.23%                 |
| 96.49%                       | 3.51%                 |
| 96.91%                       | 3.09%                 |