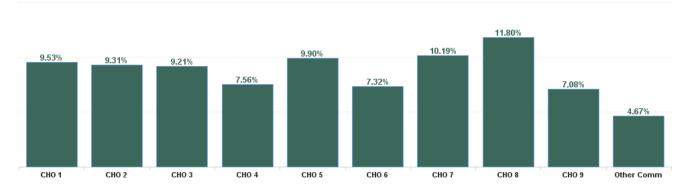

| Health Service Absence Rate - by<br>Hospital Group: Oct 2024 | Certified<br>absence | Self- certified<br>absence | Non Covid-19<br>absence | Covid-19<br>Absence | Total absence<br>rate |
|--------------------------------------------------------------|----------------------|----------------------------|-------------------------|---------------------|-----------------------|
| Older People                                                 | 7.62%                | 0.71%                      | 8.33%                   | 0.68%               | 9.01%                 |
| CHO 1                                                        | 8.28%                | 0.66%                      | 8.94%                   | 0.59%               | 9.53%                 |
| CHO 2                                                        | 7.44%                | 0.73%                      | 8.17%                   | 1.14%               | 9.31%                 |
| CHO 3                                                        | 8.12%                | 0.47%                      | 8.59%                   | 0.62%               | 9.21%                 |
| CHO 4                                                        | 6.25%                | 0.71%                      | 6.96%                   | 0.60%               | 7.56%                 |
| CHO 5                                                        | 8.43%                | 0.76%                      | 9.19%                   | 0.71%               | 9.90%                 |
| CHO 6                                                        | 6.22%                | 0.64%                      | 6.86%                   | 0.46%               | 7.32%                 |
| CHO 7                                                        | 8.78%                | 0.79%                      | 9.57%                   | 0.62%               | 10.19%                |
| CHO 8                                                        | 9.97%                | 0.75%                      | 10.72%                  | 1.09%               | 11.80%                |
| CHO 9                                                        | 5.87%                | 0.96%                      | 6.83%                   | 0.25%               | 7.08%                 |
| Other Community Services                                     | 4.11%                | 0.42%                      | 4.53%                   | 0.14%               | 4.67%                 |

### Total Absence Rate

| Health Service Absence<br>Rate - by HG, CHO/Care<br>Group & Staff Category :<br>Oct 2024 | Certified<br>absence | Self-<br>certified<br>absence | Non<br>Covid-19<br>absence | Covid-19<br>Absensce | Total<br>absence<br>rate |
|------------------------------------------------------------------------------------------|----------------------|-------------------------------|----------------------------|----------------------|--------------------------|
| Older People                                                                             | 7.62%                | 0.71%                         | 8.33%                      | 0.68%                | 9.01%                    |
| CHO 1                                                                                    | 8.28%                | 0.66%                         | 8.94%                      | 0.59%                | 9.53%                    |
| CHO 2                                                                                    | 7.44%                | 0.73%                         | 8.17%                      | 1.14%                | 9.31%                    |
| CHO 3                                                                                    | 8.12%                | 0.47%                         | 8.59%                      | 0.62%                | 9.21%                    |
| CHO 4                                                                                    | 6.25%                | 0.71%                         | 6.96%                      | 0.60%                | 7.56%                    |
| CHO 5                                                                                    | 8.43%                | 0.76%                         | 9.19%                      | 0.71%                | 9.90%                    |
| CHO 6                                                                                    | 6.22%                | 0.64%                         | 6.86%                      | 0.46%                | 7.32%                    |
| CHO 7                                                                                    | 8.78%                | 0.79%                         | 9.57%                      | 0.62%                | 10.19%                   |
| CHO 8                                                                                    | 9.97%                | 0.75%                         | 10.72%                     | 1.09%                | 11.80%                   |
| CHO 9                                                                                    | 5.87%                | 0.96%                         | 6.83%                      | 0.25%                | 7.08%                    |
| Other Community Services                                                                 | 4.11%                | 0.42%                         | 4.53%                      | 0.14%                | 4.67%                    |