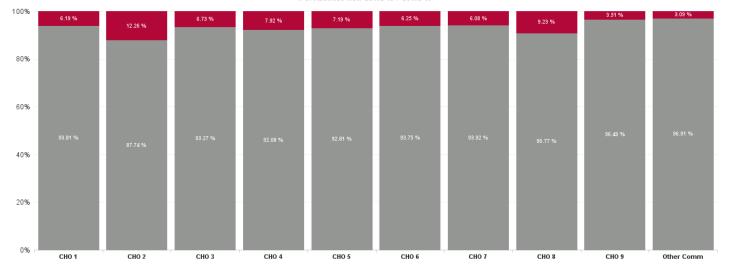

| % Non<br>Covid-19<br>absence | % Covid-19<br>absence |
|------------------------------|-----------------------|
| 92.46%                       | 7.54%                 |
| 93.81%                       | 6.19%                 |
| 87.74%                       | 12.26%                |
| 93.27%                       | 6.73%                 |
| 92.08%                       | 7.92%                 |
| 92.81%                       | 7.19%                 |
| 93.75%                       | 6.25%                 |
| 93.92%                       | 6.08%                 |
| 90.77%                       | 9.23%                 |
| 96.49%                       | 3.51%                 |
| 96.91%                       | 3.09%                 |