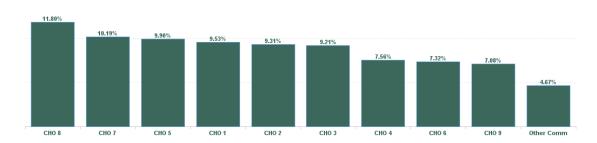

| Health Service Absence Rate - by<br>Hospital Group: Oct 2024 | Certified<br>absence | Self- certified<br>absence | Non Covid-19<br>absence | Covid-19<br>Absence | Total absence<br>rate |
|--------------------------------------------------------------|----------------------|----------------------------|-------------------------|---------------------|-----------------------|
| Older People                                                 | 7.62%                | 0.71%                      | 8.33%                   | 0.68%               | 9.01%                 |
| CHO 1                                                        | 8.28%                | 0.66%                      | 8.94%                   | 0.59%               | 9.53%                 |
| CHO 2                                                        | 7.44%                | 0.73%                      | 8.17%                   | 1.14%               | 9.31%                 |
| CHO 3                                                        | 8.12%                | 0.47%                      | 8.59%                   | 0.62%               | 9.21%                 |
| CHO 4                                                        | 6.25%                | 0.71%                      | 6.96%                   | 0.60%               | 7.56%                 |
| CHO 5                                                        | 8.43%                | 0.76%                      | 9.19%                   | 0.71%               | 9.90%                 |
| CHO 6                                                        | 6.22%                | 0.64%                      | 6.86%                   | 0.46%               | 7.32%                 |
| CHO 7                                                        | 8.78%                | 0.79%                      | 9.57%                   | 0.62%               | 10.19%                |
| CHO 8                                                        | 9.97%                | 0.75%                      | 10.72%                  | 1.09%               | 11.80%                |
| CHO 9                                                        | 5.87%                | 0.96%                      | 6.83%                   | 0.25%               | 7.08%                 |
| Other Community Services                                     | 4.11%                | 0.42%                      | 4.53%                   | 0.14%               | 4.67%                 |

### Total Absence Rate

| Health Service Absence<br>Rate - by HG, CHO/Care<br>Group & Staff Category :<br>Oct 2024 | Certified<br>absence | Self-<br>certified<br>absence | Non<br>Covid-19<br>absence | Covid-19<br>Absensce | Total<br>absence<br>rate |
|------------------------------------------------------------------------------------------|----------------------|-------------------------------|----------------------------|----------------------|--------------------------|
| Older People                                                                             | 7.62%                | 0.71%                         | 8.33%                      | 0.68%                | 9.01%                    |
| CHO 1                                                                                    | 8.28%                | 0.66%                         | 8.94%                      | 0.59%                | 9.53%                    |
| CHO 2                                                                                    | 7.44%                | 0.73%                         | 8.17%                      | 1.14%                | 9.31%                    |
| CHO 3                                                                                    | 8.12%                | 0.47%                         | 8.59%                      | 0.62%                | 9.21%                    |
| CHO 4                                                                                    | 6.25%                | 0.71%                         | 6.96%                      | 0.60%                | 7.56%                    |
| CHO 5                                                                                    | 8.43%                | 0.76%                         | 9.19%                      | 0.71%                | 9.90%                    |
| CHO 6                                                                                    | 6.22%                | 0.64%                         | 6.86%                      | 0.46%                | 7.32%                    |
| CHO 7                                                                                    | 8.78%                | 0.79%                         | 9.57%                      | 0.62%                | 10.19%                   |
| CHO 8                                                                                    | 9.97%                | 0.75%                         | 10.72%                     | 1.09%                | 11.80%                   |
| CHO 9                                                                                    | 5.87%                | 0.96%                         | 6.83%                      | 0.25%                | 7.08%                    |
| Other Community Services                                                                 | 4.11%                | 0.42%                         | 4.53%                      | 0.14%                | 4.67%                    |