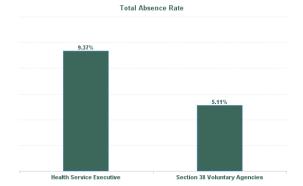

## Covid 19 Absence Rate

| Health Service Absence Rate -<br>by Admin : Oct 2024 | Certified<br>absence | Self-<br>certified<br>absence | Non<br>Covid-19<br>absence | Covid-19<br>Absensce | Total<br>absence<br>rate | Medical &<br>Dental | Nursing &<br>Midwifery | Health &<br>Social Care<br>Profession<br>als | Manageme<br>nt &<br>Administra<br>tive | General<br>Support | Patient &<br>Client Care |
|------------------------------------------------------|----------------------|-------------------------------|----------------------------|----------------------|--------------------------|---------------------|------------------------|----------------------------------------------|----------------------------------------|--------------------|--------------------------|
| Total                                                | 7.62%                | 0.71%                         | 8.33%                      | 0.68%                | 9.01%                    | 1.21%               | 8.69%                  | 4.24%                                        | 5.56%                                  | 8.26%              | 10.84%                   |
| Health Service Executive                             | 7.94%                | 0.72%                         | 8.66%                      | 0.71%                | 9.37%                    | 1.13%               | 9.04%                  | 4.57%                                        | 5.61%                                  | 8.69%              | 11.18%                   |
| Section 38 Voluntary Agencies                        | 4.11%                | 0.68%                         | 4.79%                      | 0.32%                | 5.11%                    | 1.97%               | 4.63%                  | 3.02%                                        | 4.69%                                  | 5.75%              | 6.08%                    |