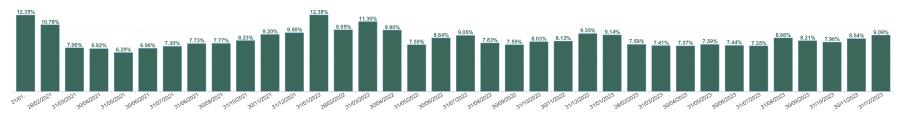

#### **Total Absence Rate**

| Health Service Absence<br>Rate - by HG, CHO/Care<br>Group & Staff Category :<br>Jul 2024 | Certified<br>absence | Self-<br>certified<br>absence | Non<br>Covid-19<br>absence | Covid-19<br>Absensce | Total<br>absence<br>rate |
|------------------------------------------------------------------------------------------|----------------------|-------------------------------|----------------------------|----------------------|--------------------------|
| Older People                                                                             | 8.18%                | 0.70%                         | 8.88%                      | 1.20%                | 10.08%                   |
| CHO 1                                                                                    | 9.69%                | 0.67%                         | 10.35%                     | 1.09%                | 11.45%                   |
| CHO 2                                                                                    | 8.07%                | 0.68%                         | 8.75%                      | 2.00%                | 10.75%                   |
| CHO 3                                                                                    | 8.20%                | 0.71%                         | 8.91%                      | 0.96%                | 9.88%                    |
| CHO 4                                                                                    | 7.82%                | 0.58%                         | 8.40%                      | 1.17%                | 9.57%                    |
| CHO 5                                                                                    | 8.76%                | 0.74%                         | 9.51%                      | 1.12%                | 10.63%                   |
| CHO 6                                                                                    | 5.07%                | 0.69%                         | 5.77%                      | 0.66%                | 6.43%                    |
| CHO 7                                                                                    | 8.66%                | 0.71%                         | 9.38%                      | 1.27%                | 10.65%                   |
| CHO 8                                                                                    | 10.50%               | 0.69%                         | 11.19%                     | 1.73%                | 12.92%                   |
| CHO 9                                                                                    | 5.93%                | 1.00%                         | 6.93%                      | 0.58%                | 7.51%                    |
| Other Community Services                                                                 | 5.64%                | 0.15%                         | 5.79%                      | 0.71%                | 6.50%                    |

#### **Total Absence Rate**

| Health Service Absence Rate<br>- by HG, CHO/Care Group &<br>Staff Category: Jul 2024 | Certified absence | Self-<br>certified<br>absence | Non<br>Covid-19<br>absence | Covid-19<br>Absence | Total<br>absence<br>rate | Medical &<br>Dental | Nursing &<br>Midwifery | Health & Social<br>Care<br>Professionals | Management &<br>Administrative | General<br>Support | Patient & Client<br>Care |
|--------------------------------------------------------------------------------------|-------------------|-------------------------------|----------------------------|---------------------|--------------------------|---------------------|------------------------|------------------------------------------|--------------------------------|--------------------|--------------------------|
| Total                                                                                | 8.18%             | 0.70%                         | 8.88%                      | 1.20%               | 10.08%                   | 1.81%               | 9.65%                  | 4.72%                                    | 6.77%                          | 10.55%             | 11.79%                   |
| Cavan/ Monaghan                                                                      | 9.14%             | 0.46%                         | 9.60%                      | 0.77%               | 10.37%                   | 0.00%               | 13.41%                 | 5.85%                                    | 7.02%                          | 10.50%             | 9.42%                    |
| Donegal                                                                              | 10.52%            | 0.82%                         | 11.34%                     | 1.38%               | 12.72%                   | 0.00%               | 11.59%                 | 4.27%                                    | 4.28%                          | 13.61%             | 15.68%                   |
| Sligo/ Leitrim                                                                       | 9.00%             | 0.62%                         | 9.62%                      | 0.97%               | 10.58%                   | 0.00%               | 9.23%                  | 5.80%                                    | 12.06%                         | 10.50%             | 12.39%                   |
| CHO 1                                                                                | 9.69%             | 0.67%                         | 10.35%                     | 1.09%               | 11.45%                   | 0.00%               | 11.32%                 | 5.34%                                    | 7.68%                          | 11.38%             | 13.01%                   |
| Galway                                                                               | 7.71%             | 0.63%                         | 8.35%                      | 2.16%               | 10.51%                   | 0.00%               | 12.03%                 | 4.54%                                    | 8.21%                          | 12.47%             | 10.42%                   |
| Mayo                                                                                 | 8.45%             | 0.79%                         | 9.25%                      | 2.19%               | 11.44%                   | 0.00%               | 12.98%                 | 10.41%                                   | 4.58%                          | 8.01%              | 11.89%                   |
| Roscommon                                                                            | 8.04%             | 0.51%                         | 8.55%                      | 1.18%               | 9.74%                    |                     | 8.18%                  | 0.00%                                    | 9.60%                          | 10.82%             | 10.79%                   |
| CHO 2                                                                                | 8.07%             | 0.68%                         | 8.75%                      | 2.00%               | 10.75%                   | 0.00%               | 11.76%                 | 6.68%                                    | 6.86%                          | 10.75%             | 11.07%                   |
| Clare                                                                                | 9.19%             | 0.71%                         | 9.90%                      | 1.12%               | 11.02%                   | 0.00%               | 10.41%                 | 7.45%                                    | 4.92%                          | 10.23%             | 14.62%                   |
| Limerick                                                                             | 8.13%             | 0.75%                         | 8.88%                      | 0.69%               | 9.57%                    | 0.00%               | 7.48%                  | 5.86%                                    | 10.92%                         | 9.87%              | 12.01%                   |
| Tipperary, North/ Limerick, East                                                     | 6.61%             | 0.61%                         | 7.22%                      | 1.48%               | 8.70%                    | 0.00%               | 7.69%                  | 0.00%                                    | 5.43%                          | 0.00%              | 12.28%                   |
| CHO 3                                                                                | 8.20%             | 0.71%                         | 8.91%                      | 0.96%               | 9.88%                    | 0.00%               | 8.49%                  | 5.88%                                    | 7.39%                          | 8.22%              | 12.82%                   |
| Cork North                                                                           | 8.80%             | 0.42%                         | 9.22%                      | 1.14%               | 10.36%                   | 0.00%               | 11.54%                 | 0.00%                                    | 6.67%                          | 30.85%             | 10.00%                   |
| Cork North Lee                                                                       | 10.91%            | 0.60%                         | 11.51%                     | 0.87%               | 12.38%                   | 0.00%               | 13.25%                 | 0.00%                                    | 0.00%                          | 20.32%             | 13.74%                   |
| Cork South Lee                                                                       | 7.31%             | 0.78%                         | 8.08%                      | 1.21%               | 9.29%                    | 0.00%               | 8.69%                  | 7.76%                                    | 6.72%                          | 13.11%             | 10.21%                   |
| Cork West                                                                            | 7.56%             | 0.69%                         | 8.25%                      | 2.09%               | 10.34%                   | 0.00%               | 9.51%                  | 0.00%                                    | 3.79%                          | 15.81%             | 11.52%                   |
| Kerry                                                                                | 6.96%             | 0.30%                         | 7.26%                      | 0.66%               | 7.93%                    | 0.00%               | 7.17%                  | 16.89%                                   | 2.24%                          | 8.70%              | 10.20%                   |
| CHO 4                                                                                | 7.82%             | 0.58%                         | 8.40%                      | 1.17%               | 9.57%                    | 0.00%               | 9.28%                  | 8.96%                                    | 4.11%                          | 12.47%             | 10.91%                   |
| Carlow/ Kilkenny                                                                     | 8.80%             | 0.63%                         | 9.43%                      | 2.12%               | 11.55%                   | 0.00%               | 12.10%                 | 5.70%                                    | 6.98%                          | 13.59%             | 12.64%                   |
| Tipperary, South                                                                     | 8.47%             | 0.96%                         | 9.44%                      | 0.95%               | 10.39%                   | 37.34%              | 9.50%                  | 2.51%                                    | 6.96%                          | 6.72%              | 12.35%                   |
| Waterford                                                                            | 6.82%             | 0.49%                         | 7.31%                      | 0.61%               | 7.92%                    | 0.00%               | 8.54%                  | 4.15%                                    | 7.36%                          | 23.64%             | 7.20%                    |
| Wexford                                                                              | 11.41%            | 1.01%                         | 12.42%                     | 0.78%               | 13.19%                   | 0.00%               | 13.23%                 | 3.37%                                    | 9.38%                          | 17.54%             | 13.60%                   |
| CHO 5                                                                                | 8.76%             | 0.74%                         | 9.51%                      | 1.12%               | 10.63%                   | 8.11%               | 10.78%                 | 3.89%                                    | 7.47%                          | 15.26%             | 11.09%                   |
| Dublin South-East                                                                    | 4.74%             | 0.63%                         | 5.37%                      | 0.79%               | 6.16%                    | 5.60%               | 6.15%                  | 0.96%                                    | 7.53%                          | 5.95%              | 7.34%                    |
| Dun Laoghaire                                                                        | 7.76%             | 1.28%                         | 9.04%                      | 0.00%               | 9.04%                    |                     | 5.96%                  | 0.83%                                    | 3.12%                          | 1.34%              | 19.01%                   |
| Wicklow                                                                              | 5.30%             | 0.70%                         | 6.00%                      | 0.44%               | 6.44%                    | 0.00%               | 4.95%                  | 0.00%                                    | 4.40%                          | 1.67%              | 9.09%                    |
| CHO 6                                                                                | 5.07%             | 0.69%                         | 5.77%                      | 0.66%               | 6.43%                    | 4.92%               | 5.91%                  | 0.87%                                    | 6.08%                          | 5.36%              | 8.60%                    |
| Dublin South City                                                                    | 7.02%             | 0.37%                         | 7.38%                      | 1.52%               | 8.91%                    | 0.00%               | 7.33%                  | 4.54%                                    | 8.84%                          | 20.02%             | 6.35%                    |
| Dublin South-West                                                                    | 6.79%             | 0.77%                         | 7.56%                      | 3.41%               | 10.97%                   |                     | 7.80%                  | 6.64%                                    | 4.56%                          | 19.54%             | 16.49%                   |
| Dublin West                                                                          | 6.94%             | 0.75%                         | 7.69%                      | 0.46%               | 8.15%                    | 7.97%               | 6.62%                  | 0.63%                                    | 4.96%                          | 8.77%              | 9.54%                    |
| Kildare/ West Wicklow                                                                | 11.22%            | 0.79%                         | 12.01%                     | 1.24%               | 13.25%                   | 0.00%               | 13.19%                 | 12.24%                                   | 13.90%                         | 13.21%             | 13.28%                   |
| CHO 7                                                                                | 8.66%             | 0.71%                         | 9.38%                      | 1.27%               | 10.65%                   | 5.03%               | 9.34%                  | 5.25%                                    | 9.83%                          | 12.79%             | 11.47%                   |
| Laois /Offaly                                                                        | 12.28%            | 0.64%                         | 12.92%                     | 2.29%               | 15.21%                   | 0.00%               | 13.10%                 | 5.67%                                    | 3.85%                          | 15.11%             | 18.27%                   |
| Longford/ Westmeath                                                                  | 10.16%            | 0.80%                         | 10.96%                     | 0.85%               | 11.81%                   | 0.00%               | 12.33%                 | 2.33%                                    | 10.98%                         | 7.48%              | 13.25%                   |
| Louth                                                                                | 7.92%             | 0.56%                         | 8.49%                      | 1.73%               | 10.22%                   |                     | 10.10%                 | 8.55%                                    | 1.13%                          | 0.63%              | 12.72%                   |
| Meath                                                                                | 10.47%            | 0.78%                         | 11.25%                     | 1.96%               | 13.21%                   | 0.00%               | 5.65%                  | 0.00%                                    | 16.16%                         | 4.21%              | 20.18%                   |
| CHO 8                                                                                | 10.50%            | 0.69%                         | 11.19%                     | 1.73%               | 12.92%                   | 0.00%               | 10.91%                 | 4.04%                                    | 7.83%                          | 8.83%              | 16.18%                   |
| Dublin North                                                                         | 4.41%             | 0.90%                         | 5.31%                      | 0.00%               | 5.31%                    |                     | 6.33%                  | 0.00%                                    | 2.98%                          | 14.92%             | 3.31%                    |
| Dublin North Central                                                                 | 4.23%             | 0.70%                         | 4.93%                      | 0.70%               | 5.63%                    | 4.65%               | 4.19%                  | 2.71%                                    | 8.94%                          | 6.06%              | 7.51%                    |
| Dublin North-West                                                                    | 7.77%             | 1.29%                         | 9.06%                      | 0.56%               | 9.63%                    | 1.64%               | 10.34%                 | 8.49%                                    | 7.41%                          | 13.28%             | 8.77%                    |
| Other CHO 9                                                                          | 1.63%             | 0.61%                         | 2.25%                      | 1.22%               | 3.47%                    |                     | 0.00%                  |                                          | 4.30%                          |                    |                          |
| CHO 9                                                                                | 5.93%             | 1.00%                         | 6.93%                      | 0.58%               | 7.51%                    | 2.68%               | 7.56%                  | 4.52%                                    | 7.30%                          | 10.24%             | 7.82%                    |
| Other Community Services                                                             | 5.64%             | 0.15%                         | 5.79%                      | 0.71%               | 6.50%                    |                     | 21.21%                 | 0.00%                                    | 6.17%                          |                    | 0.00%                    |
| Other Community Services                                                             | 5.64%             | 0.15%                         | 5.79%                      | 0.71%               | 6.50%                    |                     | 21.21%                 | 0.00%                                    | 6.17%                          |                    | 0.00%                    |
| Community Services                                                                   | 8.18%             | 0.70%                         | 8.88%                      | 1.20%               | 10.08%                   | 1.81%               | 9.65%                  | 4.72%                                    | 6.77%                          | 10.55%             | 11.79%                   |