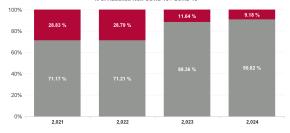

| % Non<br>Covid-19<br>absence | % Covid-19<br>absence |
|------------------------------|-----------------------|
| 88.07%                       | 11.93%                |
| 100.00%                      | 0.00%                 |
| 86.64%                       | 13.36%                |
| 80.68%                       | 19.32%                |
| 86.66%                       | 13.34%                |
| 91.08%                       | 8.92%                 |
| 88.86%                       | 11.14%                |

| % Non<br>Covid-19<br>absence | % Covid-19<br>absence |
|------------------------------|-----------------------|
| 88.07%                       | 11.93%                |
| 90.43%                       | 9.57%                 |
| 81.38%                       | 18.62%                |
| 90.25%                       | 9.75%                 |
| 87.76%                       | 12.24%                |
| 89.48%                       | 10.52%                |
| 89.73%                       | 10.27%                |
| 88.04%                       | 11.96%                |
| 86.59%                       | 13.41%                |
| 92.24%                       | 7.76%                 |
| 89.12%                       | 10.88%                |