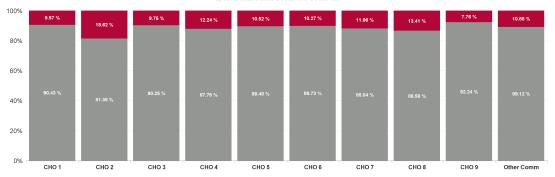

| % Non<br>Covid-19<br>absence | % Covid-19<br>absence |
|------------------------------|-----------------------|
| 88.07%                       | 11.93%                |
| 90.43%                       | 9.57%                 |
| 81.38%                       | 18.62%                |
| 90.25%                       | 9.75%                 |
| 87.76%                       | 12.24%                |
| 89.48%                       | 10.52%                |
| 89.73%                       | 10.27%                |
| 88.04%                       | 11.96%                |
| 86.59%                       | 13.41%                |
| 92.24%                       | 7.76%                 |
| 89.12%                       | 10.88%                |