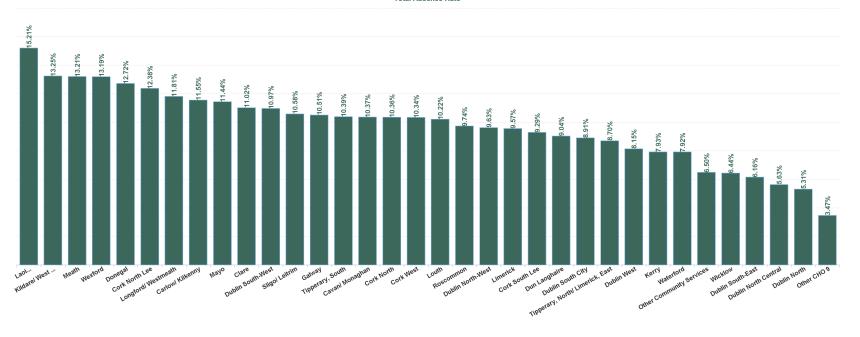

#### **Total Absence Rate**

| Health Service Absence Rate<br>- by HG, CHO/Care Group &<br>Staff Category: Jul 2024 | Certified absence | Self-<br>certified<br>absence | Non<br>Covid-19<br>absence | Covid-19<br>Absence | Total<br>absence<br>rate | Medical &<br>Dental | Nursing &<br>Midwifery | Health & Social<br>Care<br>Professionals | Management &<br>Administrative | General<br>Support | Patient & Client<br>Care |
|--------------------------------------------------------------------------------------|-------------------|-------------------------------|----------------------------|---------------------|--------------------------|---------------------|------------------------|------------------------------------------|--------------------------------|--------------------|--------------------------|
| Total                                                                                | 8.18%             | 0.70%                         | 8.88%                      | 1.20%               | 10.08%                   | 1.81%               | 9.65%                  | 4.72%                                    | 6.77%                          | 10.55%             | 11.79%                   |
| Cavan/ Monaghan                                                                      | 9.14%             | 0.46%                         | 9.60%                      | 0.77%               | 10.37%                   | 0.00%               | 13.41%                 | 5.85%                                    | 7.02%                          | 10.50%             | 9.42%                    |
| Donegal                                                                              | 10.52%            | 0.82%                         | 11.34%                     | 1.38%               | 12.72%                   | 0.00%               | 11.59%                 | 4.27%                                    | 4.28%                          | 13.61%             | 15.68%                   |
| Sligo/ Leitrim                                                                       | 9.00%             | 0.62%                         | 9.62%                      | 0.97%               | 10.58%                   | 0.00%               | 9.23%                  | 5.80%                                    | 12.06%                         | 10.50%             | 12.39%                   |
| CHO 1                                                                                | 9.69%             | 0.67%                         | 10.35%                     | 1.09%               | 11.45%                   | 0.00%               | 11.32%                 | 5.34%                                    | 7.68%                          | 11.38%             | 13.01%                   |
| Galway                                                                               | 7.71%             | 0.63%                         | 8.35%                      | 2.16%               | 10.51%                   | 0.00%               | 12.03%                 | 4.54%                                    | 8.21%                          | 12.47%             | 10.42%                   |
| Mayo                                                                                 | 8.45%             | 0.79%                         | 9.25%                      | 2.19%               | 11.44%                   | 0.00%               | 12.98%                 | 10.41%                                   | 4.58%                          | 8.01%              | 11.89%                   |
| Roscommon                                                                            | 8.04%             | 0.51%                         | 8.55%                      | 1.18%               | 9.74%                    |                     | 8.18%                  | 0.00%                                    | 9.60%                          | 10.82%             | 10.79%                   |
| CHO 2                                                                                | 8.07%             | 0.68%                         | 8.75%                      | 2.00%               | 10.75%                   | 0.00%               | 11.76%                 | 6.68%                                    | 6.86%                          | 10.75%             | 11.07%                   |
| Clare                                                                                | 9.19%             | 0.71%                         | 9.90%                      | 1.12%               | 11.02%                   | 0.00%               | 10.41%                 | 7.45%                                    | 4.92%                          | 10.23%             | 14.62%                   |
| Limerick                                                                             | 8.13%             | 0.75%                         | 8.88%                      | 0.69%               | 9.57%                    | 0.00%               | 7.48%                  | 5.86%                                    | 10.92%                         | 9.87%              | 12.01%                   |
| Tipperary, North/ Limerick, East                                                     | 6.61%             | 0.61%                         | 7.22%                      | 1.48%               | 8.70%                    | 0.00%               | 7.69%                  | 0.00%                                    | 5.43%                          | 0.00%              | 12.28%                   |
| CHO 3                                                                                | 8.20%             | 0.71%                         | 8.91%                      | 0.96%               | 9.88%                    | 0.00%               | 8.49%                  | 5.88%                                    | 7.39%                          | 8.22%              | 12.82%                   |
| Cork North                                                                           | 8.80%             | 0.42%                         | 9.22%                      | 1.14%               | 10.36%                   | 0.00%               | 11.54%                 | 0.00%                                    | 6.67%                          | 30.85%             | 10.00%                   |
| Cork North Lee                                                                       | 10.91%            | 0.60%                         | 11.51%                     | 0.87%               | 12.38%                   | 0.00%               | 13.25%                 | 0.00%                                    | 0.00%                          | 20.32%             | 13.74%                   |
| Cork South Lee                                                                       | 7.31%             | 0.78%                         | 8.08%                      | 1.21%               | 9.29%                    | 0.00%               | 8.69%                  | 7.76%                                    | 6.72%                          | 13.11%             | 10.21%                   |
| Cork West                                                                            | 7.56%             | 0.69%                         | 8.25%                      | 2.09%               | 10.34%                   | 0.00%               | 9.51%                  | 0.00%                                    | 3.79%                          | 15.81%             | 11.52%                   |
| Kerry                                                                                | 6.96%             | 0.30%                         | 7.26%                      | 0.66%               | 7.93%                    | 0.00%               | 7.17%                  | 16.89%                                   | 2.24%                          | 8.70%              | 10.20%                   |
| CHO 4                                                                                | 7.82%             | 0.58%                         | 8.40%                      | 1.17%               | 9.57%                    | 0.00%               | 9.28%                  | 8.96%                                    | 4.11%                          | 12.47%             | 10.91%                   |
| Carlow/ Kilkenny                                                                     | 8.80%             | 0.63%                         | 9.43%                      | 2.12%               | 11.55%                   | 0.00%               | 12.10%                 | 5.70%                                    | 6.98%                          | 13.59%             | 12.64%                   |
| Tipperary, South                                                                     | 8.47%             | 0.96%                         | 9.44%                      | 0.95%               | 10.39%                   | 37.34%              | 9.50%                  | 2.51%                                    | 6.96%                          | 6.72%              | 12.35%                   |
| Waterford                                                                            | 6.82%             | 0.49%                         | 7.31%                      | 0.61%               | 7.92%                    | 0.00%               | 8.54%                  | 4.15%                                    | 7.36%                          | 23.64%             | 7.20%                    |
| Wexford                                                                              | 11.41%            | 1.01%                         | 12.42%                     | 0.78%               | 13.19%                   | 0.00%               | 13.23%                 | 3.37%                                    | 9.38%                          | 17.54%             | 13.60%                   |
| CHO 5                                                                                | 8.76%             | 0.74%                         | 9.51%                      | 1.12%               | 10.63%                   | 8.11%               | 10.78%                 | 3.89%                                    | 7.47%                          | 15.26%             | 11.09%                   |
| Dublin South-East                                                                    | 4.74%             | 0.63%                         | 5.37%                      | 0.79%               | 6.16%                    | 5.60%               | 6.15%                  | 0.96%                                    | 7.53%                          | 5.95%              | 7.34%                    |
| Dun Laoghaire                                                                        | 7.76%             | 1.28%                         | 9.04%                      | 0.00%               | 9.04%                    |                     | 5.96%                  | 0.83%                                    | 3.12%                          | 1.34%              | 19.01%                   |
| Wicklow                                                                              | 5.30%             | 0.70%                         | 6.00%                      | 0.44%               | 6.44%                    | 0.00%               | 4.95%                  | 0.00%                                    | 4.40%                          | 1.67%              | 9.09%                    |
| CHO 6                                                                                | 5.07%             | 0.69%                         | 5.77%                      | 0.66%               | 6.43%                    | 4.92%               | 5.91%                  | 0.87%                                    | 6.08%                          | 5.36%              | 8.60%                    |
| Dublin South City                                                                    | 7.02%             | 0.37%                         | 7.38%                      | 1.52%               | 8.91%                    | 0.00%               | 7.33%                  | 4.54%                                    | 8.84%                          | 20.02%             | 6.35%                    |
| Dublin South-West                                                                    | 6.79%             | 0.77%                         | 7.56%                      | 3.41%               | 10.97%                   |                     | 7.80%                  | 6.64%                                    | 4.56%                          | 19.54%             | 16.49%                   |
| Dublin West                                                                          | 6.94%             | 0.75%                         | 7.69%                      | 0.46%               | 8.15%                    | 7.97%               | 6.62%                  | 0.63%                                    | 4.96%                          | 8.77%              | 9.54%                    |
| Kildare/ West Wicklow                                                                | 11.22%            | 0.79%                         | 12.01%                     | 1.24%               | 13.25%                   | 0.00%               | 13.19%                 | 12.24%                                   | 13.90%                         | 13.21%             | 13.28%                   |
| CHO 7                                                                                | 8.66%             | 0.71%                         | 9.38%                      | 1.27%               | 10.65%                   | 5.03%               | 9.34%                  | 5.25%                                    | 9.83%                          | 12.79%             | 11.47%                   |
| Laois /Offaly                                                                        | 12.28%            | 0.64%                         | 12.92%                     | 2.29%               | 15.21%                   | 0.00%               | 13.10%                 | 5.67%                                    | 3.85%                          | 15.11%             | 18.27%                   |
| Longford/ Westmeath                                                                  | 10.16%            | 0.80%                         | 10.96%                     | 0.85%               | 11.81%                   | 0.00%               | 12.33%                 | 2.33%                                    | 10.98%                         | 7.48%              | 13.25%                   |
| Louth                                                                                | 7.92%             | 0.56%                         | 8.49%                      | 1.73%               | 10.22%                   |                     | 10.10%                 | 8.55%                                    | 1.13%                          | 0.63%              | 12.72%                   |
| Meath                                                                                | 10.47%            | 0.78%                         | 11.25%                     | 1.96%               | 13.21%                   | 0.00%               | 5.65%                  | 0.00%                                    | 16.16%                         | 4.21%              | 20.18%                   |
| CHO 8                                                                                | 10.50%            | 0.69%                         | 11.19%                     | 1.73%               | 12.92%                   | 0.00%               | 10.91%                 | 4.04%                                    | 7.83%                          | 8.83%              | 16.18%                   |
| Dublin North                                                                         | 4.41%             | 0.90%                         | 5.31%                      | 0.00%               | 5.31%                    |                     | 6.33%                  | 0.00%                                    | 2.98%                          | 14.92%             | 3.31%                    |
| Dublin North Central                                                                 | 4.23%             | 0.70%                         | 4.93%                      | 0.70%               | 5.63%                    | 4.65%               | 4.19%                  | 2.71%                                    | 8.94%                          | 6.06%              | 7.51%                    |
| Dublin North-West                                                                    | 7.77%             | 1.29%                         | 9.06%                      | 0.56%               | 9.63%                    | 1.64%               | 10.34%                 | 8.49%                                    | 7.41%                          | 13.28%             | 8.77%                    |
| Other CHO 9                                                                          | 1.63%             | 0.61%                         | 2.25%                      | 1.22%               | 3.47%                    |                     | 0.00%                  |                                          | 4.30%                          |                    |                          |
| CHO 9                                                                                | 5.93%             | 1.00%                         | 6.93%                      | 0.58%               | 7.51%                    | 2.68%               | 7.56%                  | 4.52%                                    | 7.30%                          | 10.24%             | 7.82%                    |
| Other Community Services                                                             | 5.64%             | 0.15%                         | 5.79%                      | 0.71%               | 6.50%                    |                     | 21.21%                 | 0.00%                                    | 6.17%                          |                    | 0.00%                    |
| Other Community Services                                                             | 5.64%             | 0.15%                         | 5.79%                      | 0.71%               | 6.50%                    |                     | 21.21%                 | 0.00%                                    | 6.17%                          |                    | 0.00%                    |
| Community Services                                                                   | 8.18%             | 0.70%                         | 8.88%                      | 1.20%               | 10.08%                   | 1.81%               | 9.65%                  | 4.72%                                    | 6.77%                          | 10.55%             | 11.79%                   |