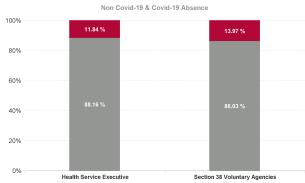

#### Covid 19 Absence Rate

| Health Service Absence Rate -<br>by Admin : Jul 2024 | Certified<br>absence | Self-<br>certified<br>absence | Non<br>Covid-19<br>absence | Covid-19<br>Absensce | Total<br>absence<br>rate | Medical &<br>Dental | Nursing &<br>Midwifery | Health &<br>Social Care<br>Profession<br>als | Manageme<br>nt &<br>Administra<br>tive | General<br>Support | Patient &<br>Client Care |
|------------------------------------------------------|----------------------|-------------------------------|----------------------------|----------------------|--------------------------|---------------------|------------------------|----------------------------------------------|----------------------------------------|--------------------|--------------------------|
| Total                                                | 8.18%                | 0.70%                         | 8.88%                      | 1.20%                | 10.08%                   | 1.81%               | 9.65%                  | 4.72%                                        | 6.77%                                  | 10.55%             | 11.79%                   |
| Health Service Executive                             | 8.62%                | 0.71%                         | 9.33%                      | 1.25%                | 10.58%                   | 1.50%               | 10.13%                 | 5.45%                                        | 6.76%                                  | 11.77%             | 12.21%                   |
| Section 38 Voluntary Agencies                        | 3.45%                | 0.57%                         | 4.02%                      | 0.65%                | 4.68%                    | 5.13%               | 4.23%                  | 1.96%                                        | 6.90%                                  | 3.25%              | 6.09%                    |