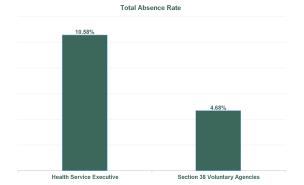

#### Covid 19 Absence Rate

| Health Service Absence Rate -<br>by Admin : Jul 2024 | Certified<br>absence | Self-<br>certified<br>absence | Non<br>Covid-19<br>absence | Covid-19<br>Absensce | Total<br>absence<br>rate | Medical &<br>Dental | Nursing &<br>Midwifery | Health &<br>Social Care<br>Profession<br>als | Manageme<br>nt &<br>Administra<br>tive | General<br>Support | Patient &<br>Client Care |
|------------------------------------------------------|----------------------|-------------------------------|----------------------------|----------------------|--------------------------|---------------------|------------------------|----------------------------------------------|----------------------------------------|--------------------|--------------------------|
| Total                                                | 8.18%                | 0.70%                         | 8.88%                      | 1.20%                | 10.08%                   | 1.81%               | 9.65%                  | 4.72%                                        | 6.77%                                  | 10.55%             | 11.79%                   |
| Health Service Executive                             | 8.62%                | 0.71%                         | 9.33%                      | 1.25%                | 10.58%                   | 1.50%               | 10.13%                 | 5.45%                                        | 6.76%                                  | 11.77%             | 12.21%                   |
| Section 38 Voluntary Agencies                        | 3.45%                | 0.57%                         | 4.02%                      | 0.65%                | 4.68%                    | 5.13%               | 4.23%                  | 1.96%                                        | 6.90%                                  | 3.25%              | 6.09%                    |