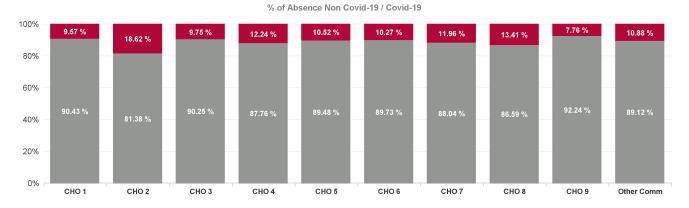

| % Non<br>Covid-19<br>absence | % Covid-19<br>absence |
|------------------------------|-----------------------|
| 88.07%                       | 11.93%                |
| 90.43%                       | 9.57%                 |
| 81.38%                       | 18.62%                |
| 90.25%                       | 9.75%                 |
| 87.76%                       | 12.24%                |
| 89.48%                       | 10.52%                |
| 89.73%                       | 10.27%                |
| 88.04%                       | 11.96%                |
| 86.59%                       | 13.41%                |
| 92.24%                       | 7.76%                 |
| 89.12%                       | 10.88%                |