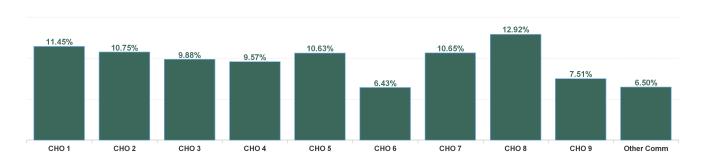

| Health Service Absence Rate - by<br>Hospital Group: Jul 2024 | Certified<br>absence | Self- certified<br>absence | Non Covid-19<br>absence | Covid-19<br>Absence | Total absence<br>rate |
|--------------------------------------------------------------|----------------------|----------------------------|-------------------------|---------------------|-----------------------|
| Older People                                                 | 8.18%                | 0.70%                      | 8.88%                   | 1.20%               | 10.08%                |
| CHO 1                                                        | 9.69%                | 0.67%                      | 10.35%                  | 1.09%               | 11.45%                |
| CHO 2                                                        | 8.07%                | 0.68%                      | 8.75%                   | 2.00%               | 10.75%                |
| CHO 3                                                        | 8.20%                | 0.71%                      | 8.91%                   | 0.96%               | 9.88%                 |
| CHO 4                                                        | 7.82%                | 0.58%                      | 8.40%                   | 1.17%               | 9.57%                 |
| CHO 5                                                        | 8.76%                | 0.74%                      | 9.51%                   | 1.12%               | 10.63%                |
| CHO 6                                                        | 5.07%                | 0.69%                      | 5.77%                   | 0.66%               | 6.43%                 |
| CHO 7                                                        | 8.66%                | 0.71%                      | 9.38%                   | 1.27%               | 10.65%                |
| CHO 8                                                        | 10.50%               | 0.69%                      | 11.19%                  | 1.73%               | 12.92%                |
| CHO 9                                                        | 5.93%                | 1.00%                      | 6.93%                   | 0.58%               | 7.51%                 |
| Other Community Services                                     | 5.64%                | 0.15%                      | 5.79%                   | 0.71%               | 6.50%                 |

#### **Total Absence Rate**

| Health Service Absence<br>Rate - by HG, CHO/Care<br>Group & Staff Category :<br>Jul 2024 | Certified<br>absence | Self-<br>certified<br>absence | Non<br>Covid-19<br>absence | Covid-19<br>Absensce | Total<br>absence<br>rate |
|------------------------------------------------------------------------------------------|----------------------|-------------------------------|----------------------------|----------------------|--------------------------|
| Older People                                                                             | 8.18%                | 0.70%                         | 8.88%                      | 1.20%                | 10.08%                   |
| CHO 1                                                                                    | 9.69%                | 0.67%                         | 10.35%                     | 1.09%                | 11.45%                   |
| CHO 2                                                                                    | 8.07%                | 0.68%                         | 8.75%                      | 2.00%                | 10.75%                   |
| CHO 3                                                                                    | 8.20%                | 0.71%                         | 8.91%                      | 0.96%                | 9.88%                    |
| CHO 4                                                                                    | 7.82%                | 0.58%                         | 8.40%                      | 1.17%                | 9.57%                    |
| CHO 5                                                                                    | 8.76%                | 0.74%                         | 9.51%                      | 1.12%                | 10.63%                   |
| CHO 6                                                                                    | 5.07%                | 0.69%                         | 5.77%                      | 0.66%                | 6.43%                    |
| CHO 7                                                                                    | 8.66%                | 0.71%                         | 9.38%                      | 1.27%                | 10.65%                   |
| CHO 8                                                                                    | 10.50%               | 0.69%                         | 11.19%                     | 1.73%                | 12.92%                   |
| CHO 9                                                                                    | 5.93%                | 1.00%                         | 6.93%                      | 0.58%                | 7.51%                    |
| Other Community Services                                                                 | 5.64%                | 0.15%                         | 5.79%                      | 0.71%                | 6.50%                    |