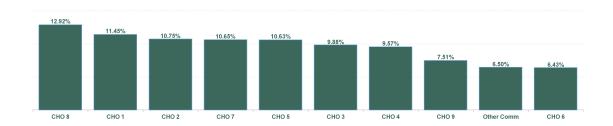

| Health Service Absence Rate - by<br>Hospital Group: Jul 2024 | Certified<br>absence | Self- certified<br>absence | Non Covid-19<br>absence | Covid-19<br>Absence | Total absence<br>rate |
|--------------------------------------------------------------|----------------------|----------------------------|-------------------------|---------------------|-----------------------|
| Older People                                                 | 8.18%                | 0.70%                      | 8.88%                   | 1.20%               | 10.08%                |
| CHO 1                                                        | 9.69%                | 0.67%                      | 10.35%                  | 1.09%               | 11.45%                |
| CHO 2                                                        | 8.07%                | 0.68%                      | 8.75%                   | 2.00%               | 10.75%                |
| CHO 3                                                        | 8.20%                | 0.71%                      | 8.91%                   | 0.96%               | 9.88%                 |
| CHO 4                                                        | 7.82%                | 0.58%                      | 8.40%                   | 1.17%               | 9.57%                 |
| CHO 5                                                        | 8.76%                | 0.74%                      | 9.51%                   | 1.12%               | 10.63%                |
| CHO 6                                                        | 5.07%                | 0.69%                      | 5.77%                   | 0.66%               | 6.43%                 |
| CHO 7                                                        | 8.66%                | 0.71%                      | 9.38%                   | 1.27%               | 10.65%                |
| CHO 8                                                        | 10.50%               | 0.69%                      | 11.19%                  | 1.73%               | 12.92%                |
| CHO 9                                                        | 5.93%                | 1.00%                      | 6.93%                   | 0.58%               | 7.51%                 |
| Other Community Services                                     | 5.64%                | 0.15%                      | 5.79%                   | 0.71%               | 6.50%                 |

#### **Total Absence Rate**

| Health Service Absence<br>Rate - by HG, CHO/Care<br>Group & Staff Category :<br>Jul 2024 | Certified<br>absence | Self-<br>certified<br>absence | Non<br>Covid-19<br>absence | Covid-19<br>Absensce | Total<br>absence<br>rate |
|------------------------------------------------------------------------------------------|----------------------|-------------------------------|----------------------------|----------------------|--------------------------|
| Older People                                                                             | 8.18%                | 0.70%                         | 8.88%                      | 1.20%                | 10.08%                   |
| CHO 1                                                                                    | 9.69%                | 0.67%                         | 10.35%                     | 1.09%                | 11.45%                   |
| CHO 2                                                                                    | 8.07%                | 0.68%                         | 8.75%                      | 2.00%                | 10.75%                   |
| CHO 3                                                                                    | 8.20%                | 0.71%                         | 8.91%                      | 0.96%                | 9.88%                    |
| CHO 4                                                                                    | 7.82%                | 0.58%                         | 8.40%                      | 1.17%                | 9.57%                    |
| CHO 5                                                                                    | 8.76%                | 0.74%                         | 9.51%                      | 1.12%                | 10.63%                   |
| CHO 6                                                                                    | 5.07%                | 0.69%                         | 5.77%                      | 0.66%                | 6.43%                    |
| CHO 7                                                                                    | 8.66%                | 0.71%                         | 9.38%                      | 1.27%                | 10.65%                   |
| CHO 8                                                                                    | 10.50%               | 0.69%                         | 11.19%                     | 1.73%                | 12.92%                   |
| CHO 9                                                                                    | 5.93%                | 1.00%                         | 6.93%                      | 0.58%                | 7.51%                    |
| Other Community Services                                                                 | 5.64%                | 0.15%                         | 5.79%                      | 0.71%                | 6.50%                    |