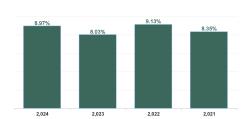

| 10.94%         | 9.18%            | 12.04%           | 10.11%          | 0.80%          | 10.78%         |
| Jan 2021             | 5.48%                | 0.36%                         | 5.84%                      | 6.51%                | 12.35%          | 15.96% | 12.46%         | 10.98%           | 8.67%          | 13.98%           | 13.17%         | 12.56%           | 13.13%           | 11.43%          | 3.30%          | 12.35%         |
| 2021                 | 5.43%                | 0.52%                         | 5.94%                      | 2.41%                | 8.35%           | 9.80%  | 5.75%          | 10.10%           | 7.41%          | 9.19%            | 7.67%          | 9.35%            | 9.91%            | 7.08%           | 2.21%          | 8.35%          |









% of Absence Non Covid-19 / Covid-19