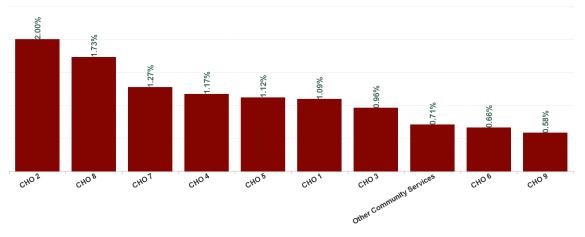

| Health Service Absence Rate - by<br>Hospital Group: Jul 2024 | Certified<br>absence | Self- certified<br>absence | Non Covid-19<br>absence | Covid-19<br>Absence | Total absence<br>rate |
|--------------------------------------------------------------|----------------------|----------------------------|-------------------------|---------------------|-----------------------|
| Older People                                                 | 8.18%                | 0.70%                      | 8.88%                   | 1.20%               | 10.08%                |
| CHO 1                                                        | 9.69%                | 0.67%                      | 10.35%                  | 1.09%               | 11.45%                |
| CHO 2                                                        | 8.07%                | 0.68%                      | 8.75%                   | 2.00%               | 10.75%                |
| CHO 3                                                        | 8.20%                | 0.71%                      | 8.91%                   | 0.96%               | 9.88%                 |
| CHO 4                                                        | 7.82%                | 0.58%                      | 8.40%                   | 1.17%               | 9.57%                 |
| CHO 5                                                        | 8.76%                | 0.74%                      | 9.51%                   | 1.12%               | 10.63%                |
| CHO 6                                                        | 5.07%                | 0.69%                      | 5.77%                   | 0.66%               | 6.43%                 |
| CHO 7                                                        | 8.66%                | 0.71%                      | 9.38%                   | 1.27%               | 10.65%                |
| CHO 8                                                        | 10.50%               | 0.69%                      | 11.19%                  | 1.73%               | 12.92%                |
| CHO 9                                                        | 5.93%                | 1.00%                      | 6.93%                   | 0.58%               | 7.51%                 |
| Other Community Services                                     | 5.64%                | 0.15%                      | 5.79%                   | 0.71%               | 6.50%                 |

#### **Total Absence Rate**

| Health Service Absence<br>Rate - by HG, CHO/Care<br>Group & Staff Category :<br>Jul 2024 | Certified<br>absence | Self-<br>certified<br>absence | Non<br>Covid-19<br>absence | Covid-19<br>Absensce | Total<br>absence<br>rate |
|------------------------------------------------------------------------------------------|----------------------|-------------------------------|----------------------------|----------------------|--------------------------|
| Older People                                                                             | 8.18%                | 0.70%                         | 8.88%                      | 1.20%                | 10.08%                   |
| CHO 1                                                                                    | 9.69%                | 0.67%                         | 10.35%                     | 1.09%                | 11.45%                   |
| CHO 2                                                                                    | 8.07%                | 0.68%                         | 8.75%                      | 2.00%                | 10.75%                   |
| CHO 3                                                                                    | 8.20%                | 0.71%                         | 8.91%                      | 0.96%                | 9.88%                    |
| CHO 4                                                                                    | 7.82%                | 0.58%                         | 8.40%                      | 1.17%                | 9.57%                    |
| CHO 5                                                                                    | 8.76%                | 0.74%                         | 9.51%                      | 1.12%                | 10.63%                   |
| CHO 6                                                                                    | 5.07%                | 0.69%                         | 5.77%                      | 0.66%                | 6.43%                    |
| CHO 7                                                                                    | 8.66%                | 0.71%                         | 9.38%                      | 1.27%                | 10.65%                   |
| CHO 8                                                                                    | 10.50%               | 0.69%                         | 11.19%                     | 1.73%                | 12.92%                   |
| CHO 9                                                                                    | 5.93%                | 1.00%                         | 6.93%                      | 0.58%                | 7.51%                    |
| Other Community Services                                                                 | 5.64%                | 0.15%                         | 5.79%                      | 0.71%                | 6.50%                    |

#### **Total Absence Rate**

| Health Service Absence Rate<br>- by HG, CHO/Care Group &<br>Staff Category: Jul 2024 | Certified absence | Self-<br>certified<br>absence | Non<br>Covid-19<br>absence | Covid-19<br>Absence | Total<br>absence<br>rate | Medical &<br>Dental | Nursing &<br>Midwifery | Health & Social<br>Care<br>Professionals | Management &<br>Administrative | General<br>Support | Patient & Client<br>Care |
|--------------------------------------------------------------------------------------|-------------------|-------------------------------|----------------------------|---------------------|--------------------------|---------------------|------------------------|------------------------------------------|--------------------------------|--------------------|--------------------------|
| Total                                                                                | 8.18%             | 0.70%                         | 8.88%                      | 1.20%               | 10.08%                   | 1.81%               | 9.65%                  | 4.72%                                    | 6.77%                          | 10.55%             | 11.79%                   |
| Cavan/ Monaghan                                                                      | 9.14%             | 0.46%                         | 9.60%                      | 0.77%               | 10.37%                   | 0.00%               | 13.41%                 | 5.85%                                    | 7.02%                          | 10.50%             | 9.42%                    |
| Donegal                                                                              | 10.52%            | 0.82%                         | 11.34%                     | 1.38%               | 12.72%                   | 0.00%               | 11.59%                 | 4.27%                                    | 4.28%                          | 13.61%             | 15.68%                   |
| Sligo/ Leitrim                                                                       | 9.00%             | 0.62%                         | 9.62%                      | 0.97%               | 10.58%                   | 0.00%               | 9.23%                  | 5.80%                                    | 12.06%                         | 10.50%             | 12.39%                   |
| CHO 1                                                                                | 9.69%             | 0.67%                         | 10.35%                     | 1.09%               | 11.45%                   | 0.00%               | 11.32%                 | 5.34%                                    | 7.68%                          | 11.38%             | 13.01%                   |
| Galway                                                                               | 7.71%             | 0.63%                         | 8.35%                      | 2.16%               | 10.51%                   | 0.00%               | 12.03%                 | 4.54%                                    | 8.21%                          | 12.47%             | 10.42%                   |
| Mayo                                                                                 | 8.45%             | 0.79%                         | 9.25%                      | 2.19%               | 11.44%                   | 0.00%               | 12.98%                 | 10.41%                                   | 4.58%                          | 8.01%              | 11.89%                   |
| Roscommon                                                                            | 8.04%             | 0.51%                         | 8.55%                      | 1.18%               | 9.74%                    |                     | 8.18%                  | 0.00%                                    | 9.60%                          | 10.82%             | 10.79%                   |
| CHO 2                                                                                | 8.07%             | 0.68%                         | 8.75%                      | 2.00%               | 10.75%                   | 0.00%               | 11.76%                 | 6.68%                                    | 6.86%                          | 10.75%             | 11.07%                   |
| Clare                                                                                | 9.19%             | 0.71%                         | 9.90%                      | 1.12%               | 11.02%                   | 0.00%               | 10.41%                 | 7.45%                                    | 4.92%                          | 10.23%             | 14.62%                   |
| Limerick                                                                             | 8.13%             | 0.75%                         | 8.88%                      | 0.69%               | 9.57%                    | 0.00%               | 7.48%                  | 5.86%                                    | 10.92%                         | 9.87%              | 12.01%                   |
| Tipperary, North/ Limerick, East                                                     | 6.61%             | 0.61%                         | 7.22%                      | 1.48%               | 8.70%                    | 0.00%               | 7.69%                  | 0.00%                                    | 5.43%                          | 0.00%              | 12.28%                   |
| CHO 3                                                                                | 8.20%             | 0.71%                         | 8.91%                      | 0.96%               | 9.88%                    | 0.00%               | 8.49%                  | 5.88%                                    | 7.39%                          | 8.22%              | 12.82%                   |
| Cork North                                                                           | 8.80%             | 0.42%                         | 9.22%                      | 1.14%               | 10.36%                   | 0.00%               | 11.54%                 | 0.00%                                    | 6.67%                          | 30.85%             | 10.00%                   |
| Cork North Lee                                                                       | 10.91%            | 0.60%                         | 11.51%                     | 0.87%               | 12.38%                   | 0.00%               | 13.25%                 | 0.00%                                    | 0.00%                          | 20.32%             | 13.74%                   |
| Cork South Lee                                                                       | 7.31%             | 0.78%                         | 8.08%                      | 1.21%               | 9.29%                    | 0.00%               | 8.69%                  | 7.76%                                    | 6.72%                          | 13.11%             | 10.21%                   |
| Cork West                                                                            | 7.56%             | 0.69%                         | 8.25%                      | 2.09%               | 10.34%                   | 0.00%               | 9.51%                  | 0.00%                                    | 3.79%                          | 15.81%             | 11.52%                   |
| Kerry                                                                                | 6.96%             | 0.30%                         | 7.26%                      | 0.66%               | 7.93%                    | 0.00%               | 7.17%                  | 16.89%                                   | 2.24%                          | 8.70%              | 10.20%                   |
| CHO 4                                                                                | 7.82%             | 0.58%                         | 8.40%                      | 1.17%               | 9.57%                    | 0.00%               | 9.28%                  | 8.96%                                    | 4.11%                          | 12.47%             | 10.91%                   |
| Carlow/ Kilkenny                                                                     | 8.80%             | 0.63%                         | 9.43%                      | 2.12%               | 11.55%                   | 0.00%               | 12.10%                 | 5.70%                                    | 6.98%                          | 13.59%             | 12.64%                   |
| Tipperary, South                                                                     | 8.47%             | 0.96%                         | 9.44%                      | 0.95%               | 10.39%                   | 37.34%              | 9.50%                  | 2.51%                                    | 6.96%                          | 6.72%              | 12.35%                   |
| Waterford                                                                            | 6.82%             | 0.49%                         | 7.31%                      | 0.61%               | 7.92%                    | 0.00%               | 8.54%                  | 4.15%                                    | 7.36%                          | 23.64%             | 7.20%                    |
| Wexford                                                                              | 11.41%            | 1.01%                         | 12.42%                     | 0.78%               | 13.19%                   | 0.00%               | 13.23%                 | 3.37%                                    | 9.38%                          | 17.54%             | 13.60%                   |
| CHO 5                                                                                | 8.76%             | 0.74%                         | 9.51%                      | 1.12%               | 10.63%                   | 8.11%               | 10.78%                 | 3.89%                                    | 7.47%                          | 15.26%             | 11.09%                   |
| Dublin South-East                                                                    | 4.74%             | 0.63%                         | 5.37%                      | 0.79%               | 6.16%                    | 5.60%               | 6.15%                  | 0.96%                                    | 7.53%                          | 5.95%              | 7.34%                    |
| Dun Laoghaire                                                                        | 7.76%             | 1.28%                         | 9.04%                      | 0.00%               | 9.04%                    |                     | 5.96%                  | 0.83%                                    | 3.12%                          | 1.34%              | 19.01%                   |
| Wicklow                                                                              | 5.30%             | 0.70%                         | 6.00%                      | 0.44%               | 6.44%                    | 0.00%               | 4.95%                  | 0.00%                                    | 4.40%                          | 1.67%              | 9.09%                    |
| CHO 6                                                                                | 5.07%             | 0.69%                         | 5.77%                      | 0.66%               | 6.43%                    | 4.92%               | 5.91%                  | 0.87%                                    | 6.08%                          | 5.36%              | 8.60%                    |
| Dublin South City                                                                    | 7.02%             | 0.37%                         | 7.38%                      | 1.52%               | 8.91%                    | 0.00%               | 7.33%                  | 4.54%                                    | 8.84%                          | 20.02%             | 6.35%                    |
| Dublin South-West                                                                    | 6.79%             | 0.77%                         | 7.56%                      | 3.41%               | 10.97%                   |                     | 7.80%                  | 6.64%                                    | 4.56%                          | 19.54%             | 16.49%                   |
| Dublin West                                                                          | 6.94%             | 0.75%                         | 7.69%                      | 0.46%               | 8.15%                    | 7.97%               | 6.62%                  | 0.63%                                    | 4.96%                          | 8.77%              | 9.54%                    |
| Kildare/ West Wicklow                                                                | 11.22%            | 0.79%                         | 12.01%                     | 1.24%               | 13.25%                   | 0.00%               | 13.19%                 | 12.24%                                   | 13.90%                         | 13.21%             | 13.28%                   |
| CHO 7                                                                                | 8.66%             | 0.71%                         | 9.38%                      | 1.27%               | 10.65%                   | 5.03%               | 9.34%                  | 5.25%                                    | 9.83%                          | 12.79%             | 11.47%                   |
| Laois /Offaly                                                                        | 12.28%            | 0.64%                         | 12.92%                     | 2.29%               | 15.21%                   | 0.00%               | 13.10%                 | 5.67%                                    | 3.85%                          | 15.11%             | 18.27%                   |
| Longford/ Westmeath                                                                  | 10.16%            | 0.80%                         | 10.96%                     | 0.85%               | 11.81%                   | 0.00%               | 12.33%                 | 2.33%                                    | 10.98%                         | 7.48%              | 13.25%                   |
| Louth                                                                                | 7.92%             | 0.56%                         | 8.49%                      | 1.73%               | 10.22%                   |                     | 10.10%                 | 8.55%                                    | 1.13%                          | 0.63%              | 12.72%                   |
| Meath                                                                                | 10.47%            | 0.78%                         | 11.25%                     | 1.96%               | 13.21%                   | 0.00%               | 5.65%                  | 0.00%                                    | 16.16%                         | 4.21%              | 20.18%                   |
| CHO 8                                                                                | 10.50%            | 0.69%                         | 11.19%                     | 1.73%               | 12.92%                   | 0.00%               | 10.91%                 | 4.04%                                    | 7.83%                          | 8.83%              | 16.18%                   |
| Dublin North                                                                         | 4.41%             | 0.90%                         | 5.31%                      | 0.00%               | 5.31%                    |                     | 6.33%                  | 0.00%                                    | 2.98%                          | 14.92%             | 3.31%                    |
| Dublin North Central                                                                 | 4.23%             | 0.70%                         | 4.93%                      | 0.70%               | 5.63%                    | 4.65%               | 4.19%                  | 2.71%                                    | 8.94%                          | 6.06%              | 7.51%                    |
| Dublin North-West                                                                    | 7.77%             | 1.29%                         | 9.06%                      | 0.56%               | 9.63%                    | 1.64%               | 10.34%                 | 8.49%                                    | 7.41%                          | 13.28%             | 8.77%                    |
| Other CHO 9                                                                          | 1.63%             | 0.61%                         | 2.25%                      | 1.22%               | 3.47%                    |                     | 0.00%                  |                                          | 4.30%                          |                    |                          |
| CHO 9                                                                                | 5.93%             | 1.00%                         | 6.93%                      | 0.58%               | 7.51%                    | 2.68%               | 7.56%                  | 4.52%                                    | 7.30%                          | 10.24%             | 7.82%                    |
| Other Community Services                                                             | 5.64%             | 0.15%                         | 5.79%                      | 0.71%               | 6.50%                    |                     | 21.21%                 | 0.00%                                    | 6.17%                          |                    | 0.00%                    |
| Other Community Services                                                             | 5.64%             | 0.15%                         | 5.79%                      | 0.71%               | 6.50%                    |                     | 21.21%                 | 0.00%                                    | 6.17%                          |                    | 0.00%                    |
| Community Services                                                                   | 8.18%             | 0.70%                         | 8.88%                      | 1.20%               | 10.08%                   | 1.81%               | 9.65%                  | 4.72%                                    | 6.77%                          | 10.55%             | 11.79%                   |