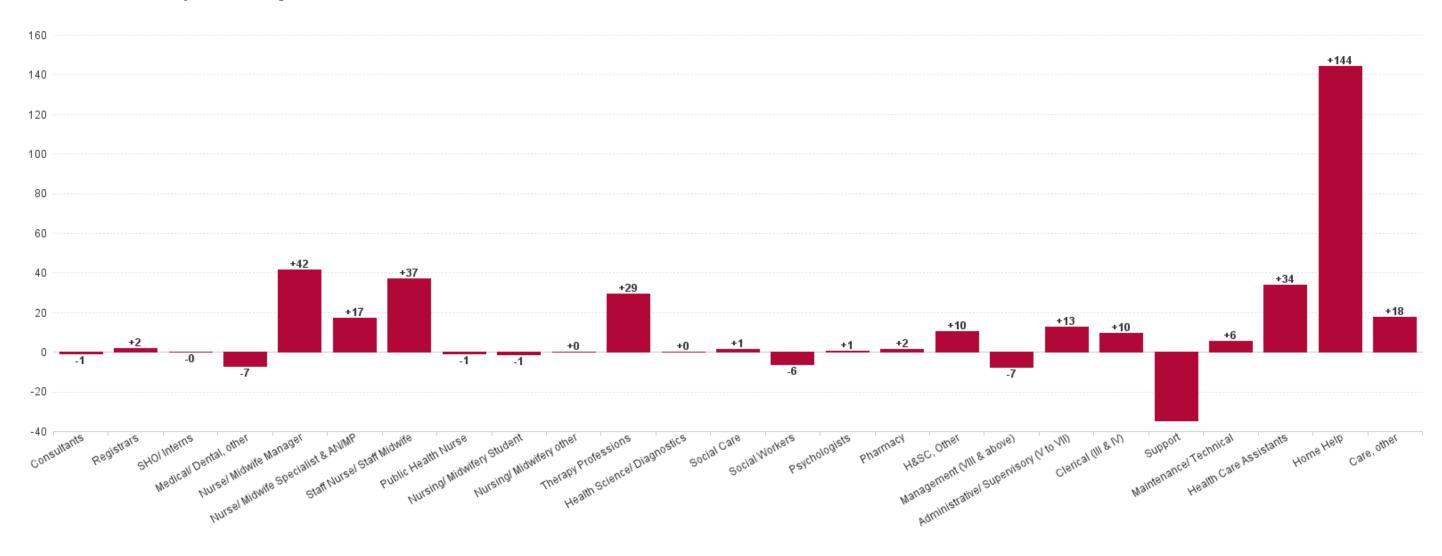

## Older People Employment Report by Staff Group

| MAY 2024                                 | WTE DEC<br>2019 | WTE DEC<br>2022 | WTE DEC<br>2023 | WTE APR<br>2024 | WTE<br>MAY<br>2024 | WTE<br>Change<br>2023 | WTE<br>Change<br>2024 | WTE<br>Change<br>APR 2024 | WTE<br>Change Dec<br>2022 to<br>MAY 2024 | WTE<br>Change Dec<br>2019 to<br>MAY 2024 | % WTE<br>Change Dec<br>2022 to<br>MAY 2024 | No.<br>MAY<br>2024 |
|------------------------------------------|-----------------|-----------------|-----------------|-----------------|--------------------|-----------------------|-----------------------|---------------------------|------------------------------------------|------------------------------------------|--------------------------------------------|--------------------|
| Overall                                  | 13,239          | 13,947          | 14,154          | 14,207          | 14,198             | +207                  | +44                   | -10                       | +250                                     | +958                                     | +1.8%                                      | 17,033             |
| Consultants                              | 4               | 7               | 5               | 5               | 5                  | -1                    | -0                    | -0                        | -2                                       | +1                                       | -23.0%                                     | 7                  |
| Registrars                               | 10              | 10              | 11              | 14              | 14                 | +1                    | +4                    | +0                        | +5                                       | +5                                       | +51.8%                                     | 15                 |
| SHO/ Interns                             | 15              | 12              | 18              | 17              | 19                 | +6                    | +1                    | +1                        | +7                                       | +4                                       | +56.0%                                     | 19                 |
| Medical/ Dental, other                   | 95              | 98              | 85              | 80              | 78                 | -14                   | -6                    | -1                        | -20                                      | -17                                      | -20.3%                                     | 147                |
| Medical & Dental                         | 124             | 126             | 118             | 116             | 117                | -8                    | -2                    | +0                        | -10                                      | -7                                       | -7.8%                                      | 188                |
| Nurse/ Midwife Manager                   | 711             | 738             | 811             | 819             | 809                | +73                   | -2                    | -11                       | +71                                      | +98                                      | +9.6%                                      | 856                |
| Nurse/ Midwife Specialist & AN/MP        | 26              | 74              | 111             | 111             | 108                | +36                   | -3                    | -3                        | +33                                      | +81                                      | +45.0%                                     | 114                |
| Staff Nurse/ Staff Midwife               | 2,575           | 2,737           | 2,700           | 2,766           | 2,750              | -38                   | +51                   | -15                       | +13                                      | +175                                     | +0.5%                                      | 3,112              |
| Public Health Nurse                      | 14              | 13              | 11              | 11              | 10                 | -1                    | -1                    | -1                        | -2                                       | -4                                       | -17.7%                                     | 12                 |
| Nursingl Midwifery awaiting registration | 1               | 1               | 7               | 1               | 1                  | +7                    | -7                    | -0                        | -0                                       | -0                                       | -6.1%                                      | 1                  |
| Post-registration Nursel Midwife Student | 1               |                 |                 |                 |                    |                       |                       |                           |                                          | -1                                       | -100.0%                                    |                    |
| Nursing/ Midwifery Student               | 2               | 1               | 7               | 1               | 1                  | +7                    | -7                    | -0                        | -0                                       | -1                                       | -6.1%                                      | 1                  |
| Nursing/ Midwifery other                 | 1               | 3               | 3               | 3               | 3                  | -0                    | +0                    | -0                        | -0                                       | +2                                       | -2.0%                                      | 3                  |
| Nursing & Midwifery                      | 3,329           | 3,566           | 3,643           | 3,711           | 3,681              | +77                   | +39                   | -30                       | +115                                     | +352                                     | +3.2%                                      | 4,098              |
| Dietitians                               | 16              | 25              | 30              | 31              | 32                 | +5                    | +2                    | +1                        | +7                                       | +16                                      | +26.7%                                     | 38                 |
| Occupational Therapists                  | 113             | 125             | 144             | 143             | 142                | +19                   | -1                    | -1                        | +17                                      | +29                                      | +13.9%                                     | 161                |
| Physiotherapists                         | 123             | 152             | 163             | 153             | 151                | +11                   | -12                   | -2                        | -1                                       | +28                                      | -0.7%                                      | 171                |
| Podiatrists & Chiropodists               | 12              | 3               | 5               | 6               | 5                  | +1                    | +1                    | -0                        | +2                                       | -7                                       | +57.9%                                     | 7                  |
| Speech & Language Therapists             | 23              | 34              | 43              | 42              | 40                 | +9                    | -2                    | -1                        | +7                                       | +17                                      | +19.4%                                     | 46                 |
| Therapy Professions                      | 288             | 340             | 385             | 375             | 372                | +45                   | -13                   | -3                        | +32                                      | +84                                      | +9.3%                                      | 423                |
| Health Science/ Diagnostics              | 6               | 5               | 5               | 5               | 5                  | -0                    | +0                    | +0                        | +0                                       | -1                                       | +1.7%                                      | 8                  |
| Social Care                              | 3               | 2               | 3               | 3               | 3                  | +0                    | +0                    | +0                        | +0                                       | -0                                       | +17.7%                                     | 4                  |
| Social Workers                           | 98              | 69              | 52              | 53              | 53                 | -18                   | +2                    | -0                        | -16                                      | -45                                      | -23.1%                                     | 60                 |
| Psychologists                            | 2               | 4               | 4               | 4               | 4                  | +0                    | +1                    | -0                        | +1                                       | +2                                       | +24.6%                                     | 6                  |
| Pharmacy                                 | 15              | 20              | 20              | 21              | 21                 | +0                    | +1                    | -0                        | +2                                       | +6                                       | +7.9%                                      | 29                 |
| H&SC, Other                              | 1               | 3               | 26              | 25              | 24                 | +22                   | -1                    | -0                        | +21                                      | +23                                      | +624.0%                                    | 26                 |
| Health & Social Care Professionals       | 414             | 443             | 493             | 486             | 482                | +50                   | -11                   | -4                        | +40                                      | +68                                      | +8.9%                                      | 556                |
| Management (VIII & above)                | 75              | 116             | 122             | 116             | 118                | +6                    | -5                    | +2                        | +1                                       | +43                                      | +1.0%                                      | 119                |
| Administrative/ Supervisory (V to VII)   | 169             | 263             | 296             | 292             | 293                | +33                   | -3                    | +1                        | +30                                      | +124                                     | +11.3%                                     | 309                |
| Clerical (III & IV)                      | 570             | 631             | 689             | 682             | 676                | +58                   | -13                   | -6                        | +45                                      | +106                                     | +7.1%                                      | 767                |
| Management & Administrative              | 813             | 1,010           | 1,107           | 1,089           | 1,086              | +96                   | -21                   | -3                        | +76                                      | +273                                     | +7.5%                                      | 1,195              |
| Support                                  | 797             | 757             | 762             | 751             | 741                | +6                    | -22                   | -10                       | -16                                      | -56                                      | -2.1%                                      | 845                |
| Maintenance/ Technical                   | 95              | 94              | 94              | 99              | 99                 | +0                    | +5                    | -0                        | +5                                       | +4                                       | +5.5%                                      | 102                |
| General Support                          | 892             | 851             | 857             | 850             | 840                | +6                    | -17                   | -10                       | -10                                      | -52                                      | -1.2%                                      | 947                |
| Home Help                                | 3,448           | 3,687           | 3,638           | 3,649           | 3,674              | -49                   | +36                   | +24                       | -13                                      | +226                                     | -0.4%                                      | 5,104              |
| Health Care Assistants                   | 4,079           | 4,072           | 4,089           | 4,090           | 4,098              | +16                   | +9                    | +8                        | +25                                      | +19                                      | +0.6%                                      | 4,683              |
| Care, other                              | 140             | 192             | 210             | 215             | 220                | +18                   | +10                   | +4                        | +28                                      | +79                                      | +14.3%                                     | 262                |
| Patient & Client Care                    | 7,667           | 7,951           | 7,936           | 7,955           | 7,991              | -15                   | +55                   | +37                       | +40                                      | +324                                     | +0.5%                                      | 10,049             |

# WTE Change by Staff Category