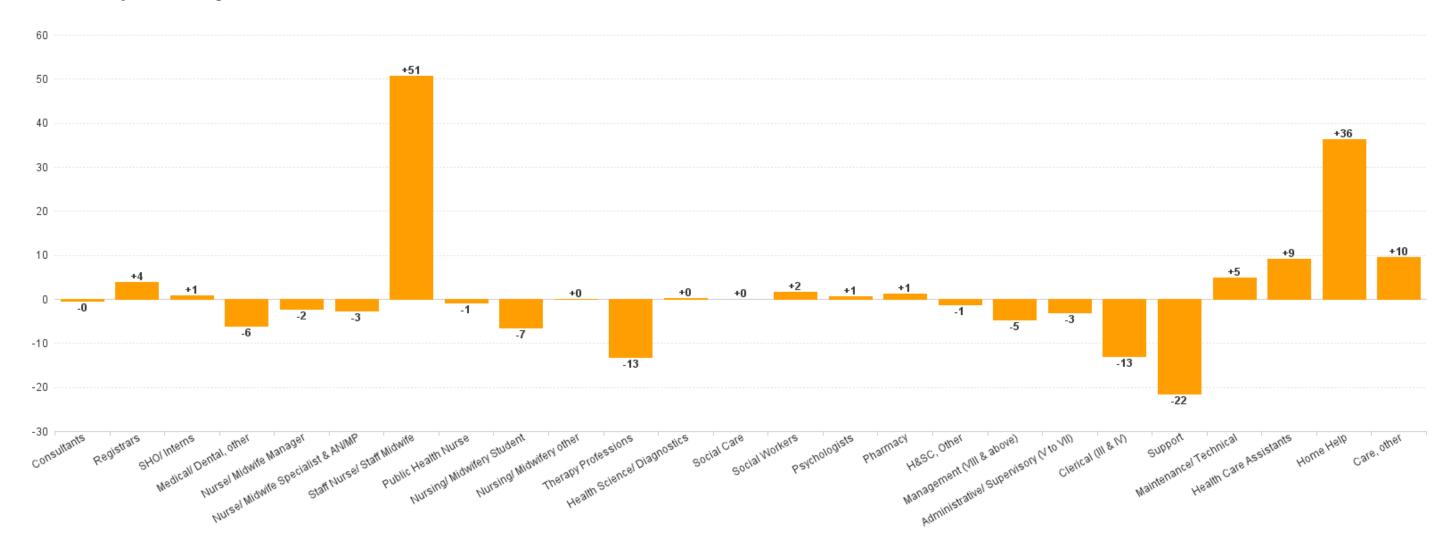

# Older People Employment Report by HSE: MAY 2024

| MAY 2024                                 | WTE DEC 2019 | WTE DEC<br>2022 | WTE DEC<br>2023 | WTE APR<br>2024 | WTE<br>MAY<br>2024 | WTE<br>Change<br>2023 | WTE<br>Change<br>2024 | WTE<br>Change<br>APR 2024 | WTE<br>Change<br>Dec 2022<br>to MAY<br>2024 | WTE<br>Change<br>Dec 2019<br>to MAY<br>2024 | % WTE<br>Change<br>Dec 2022<br>to MAY<br>2024 | No.<br>MAY<br>2024 |
|------------------------------------------|--------------|-----------------|-----------------|-----------------|--------------------|-----------------------|-----------------------|---------------------------|---------------------------------------------|---------------------------------------------|-----------------------------------------------|--------------------|
| Total HSE                                | 12,531       | 13,217          | +13,389         | 13,309          | 13,298             | +172                  | -91                   | -11                       | +82                                         | +767                                        | 0.62%                                         | 16,015             |
| Consultants                              | 3            | 5               | +4              | 4               | 4                  | -1                    | -0                    | -0                        | -2                                          | +1                                          | -29.84%                                       | 5                  |
| Registrars                               | 7            | 7               | +7              | 10              | 10                 | +0                    | +4                    | +0                        | +4                                          | +4                                          | 60.31%                                        | 11                 |
| SHO/ Interns                             | 10           | 8               | +12             | 10              | 12                 | +4                    | -0                    | +1                        | +4                                          | +2                                          | 46.51%                                        | 12                 |
| Medical/ Dental, other                   | 93           | 97              | +83             | 78              | 77                 | -15                   | -6                    | -1                        | -21                                         | -17                                         | -21.07%                                       | 145                |
| Medical & Dental                         | 113          | 117             | +105            | 102             | 103                | -12                   | -2                    | +0                        | -14                                         | -10                                         | -12.29%                                       | 173                |
| Nurse/ Midwife Manager                   | 657          | 687             | +754            | 745             | 734                | +67                   | -20                   | -12                       | +46                                         | +77                                         | 6.74%                                         | 777                |
| Nurse/ Midwife Specialist & AN/MP        | 26           | 74              | +110            | 110             | 107                | +35                   | -3                    | -3                        | +32                                         | +80                                         | 43.65%                                        | 113                |
| Staff Nurse/ Staff Midwife               | 2,399        | 2,566           | +2,529          | 2,541           | 2,528              | -37                   | -1                    | -14                       | -38                                         | +129                                        | -1.47%                                        | 2,862              |
| Public Health Nurse                      | 14           | 13              | +11             | 11              | 10                 | -1                    | -1                    | -1                        | -2                                          | -4                                          | -17.72%                                       | 12                 |
| Nursing/ Midwifery awaiting registration | 1            | 1               | +7              | 1               | 1                  | +7                    | -7                    | -0                        | -0                                          | -0                                          | -6.12%                                        | 1                  |
| Post-registration Nurse/ Midwife Student | 1            |                 |                 |                 |                    |                       |                       |                           |                                             | -1                                          | -100.00%                                      |                    |
| Nursing/ Midwifery Student               | 2            | 1               | +7              | 1               | 1                  | +7                    | -7                    | -0                        | -0                                          | -1                                          | -6.12%                                        | 1                  |
| Nursing/ Midwifery other                 | 1            | 3               | +3              | 3               | 3                  | -0                    | +0                    | -0                        | -0                                          | +2                                          | -2.00%                                        | 3                  |
| Nursing & Midwifery                      | 3,100        | 3,344           | +3,414          | 3,412           | 3,383              | +70                   | -31                   | -29                       | +39                                         | +283                                        | 1.16%                                         | 3,768              |
| Dietitians                               | 14           | 23              | +26             | 27              | 28                 | +4                    | +2                    | +1                        | +5                                          | +14                                         | 23.79%                                        | 33                 |
| Occupational Therapists                  | 93           | 99              | +119            | 116             | 116                | +20                   | -3                    | -0                        | +17                                         | +23                                         | 17.19%                                        | 133                |
| Physiotherapists                         | 93           | 113             | +121            | 125             | 123                | +8                    | +2                    | -2                        | +10                                         | +30                                         | 9.00%                                         | 140                |
| Podiatrists & Chiropodists               | 11           | 3               | +5              | 5               | 5                  | +1                    | +1                    | -0                        | +2                                          | -6                                          | 61.49%                                        | 6                  |
| Speech & Language Therapists             | 19           | 29              | +38             | 37              | 36                 | +9                    | -2                    | -1                        | +7                                          | +17                                         | 22.41%                                        | 41                 |
| Therapy Professions                      | 230          | 267             | +309            | 312             | 309                | +42                   | -1                    | -3                        | +41                                         | +78                                         | 15.39%                                        | 353                |
| Health Science/ Diagnostics              | 5            | 4               | +4              | 4               | 4                  | -0                    | +0                    | +0                        | +0                                          | -1                                          | 2.15%                                         | 6                  |
| Social Care                              | 3            | 2               | +3              | 3               | 3                  | +0                    | +0                    | +0                        | +0                                          | -0                                          | 17.70%                                        | 4                  |
| Social Workers                           | 84           | 54              | +37             | 38              | 38                 | -17                   | +1                    | -0                        | -16                                         | -47                                         | -29.94%                                       | 41                 |
| Psychologists                            | 2            | 4               | +3              | 4               | 4                  | -0                    | +1                    | -0                        | +0                                          | +2                                          | 10.29%                                        | 5                  |
| Pharmacy                                 | 11           | 14              | +14             | 15              | 15                 | +1                    | +0                    | -0                        | +1                                          | +4                                          | 6.87%                                         | 21                 |
| H&SC, Other                              | 1            | 3               | +26             | 25              | 24                 | +22                   | -1                    | -0                        | +21                                         | +23                                         | 623.96%                                       | 26                 |
| Health & Social Care Professionals       | 336          | 348             | +396            | 400             | 396                | +48                   | +0                    | -4                        | +48                                         | +60                                         | 13.78%                                        | 456                |
| Management (VIII & above)                | 73           | 112             | +118            | 112             | 113                | +6                    | -6                    | +1                        | +0                                          | +40                                         | 0.19%                                         | 114                |
| Administrative/ Supervisory (V to VII)   | 149          | 239             | +266            | 267             | 268                | +27                   | +2                    | +1                        | +28                                         | +119                                        | 11.84%                                        | 283                |
| Clerical (III & IV)                      | 543          | 601             | +661            | 653             | 649                | +60                   | -12                   | -5                        | +48                                         | +106                                        | 7.93%                                         | 731                |
| Management & Administrative              | 765          | 952             | +1,045          | 1,032           | 1,029              | +93                   | -16                   | -3                        | +76                                         | +264                                        | 8.00%                                         | 1,128              |
| Support                                  | 694          | 645             | +652            | 635             | 624                | +7                    | -28                   | -10                       | -20                                         | -70                                         | -3.17%                                        | 711                |
| Maintenance/ Technical                   | 85           | 85              | +84             | 88              | 88                 | -0                    | +4                    | -0                        | +4                                          | +3                                          | 4.27%                                         | 91                 |
| General Support                          | 780          | 729             | +736            | 723             | 713                | +7                    | -24                   | -11                       | -17                                         | -67                                         | -2.31%                                        | 802                |
| Home Help                                | 3,448        | 3,687           | +3,638          | 3,649           | 3,674              | -49                   | +36                   | +24                       | -13                                         | +226                                        | -0.35%                                        | 5,104              |
| Health Care Assistants                   | 3,856        | 3,851           | +3,849          | 3,779           | 3,787              | -2                    | -62                   | +8                        | -64                                         | -69                                         | -1.66%                                        | 4,330              |
| Care, other                              | 135          | 188             | +207            | 212             | 215                | +18                   | +9                    | +3                        | +27                                         | +80                                         | 14.30%                                        | 254                |
| Patient & Client Care                    | 7,438        | 7,726           | +7,693          | 7,640           | 7,676              | -33                   | -17                   | +36                       | -50                                         | +237                                        | -0.65%                                        | 9,688              |