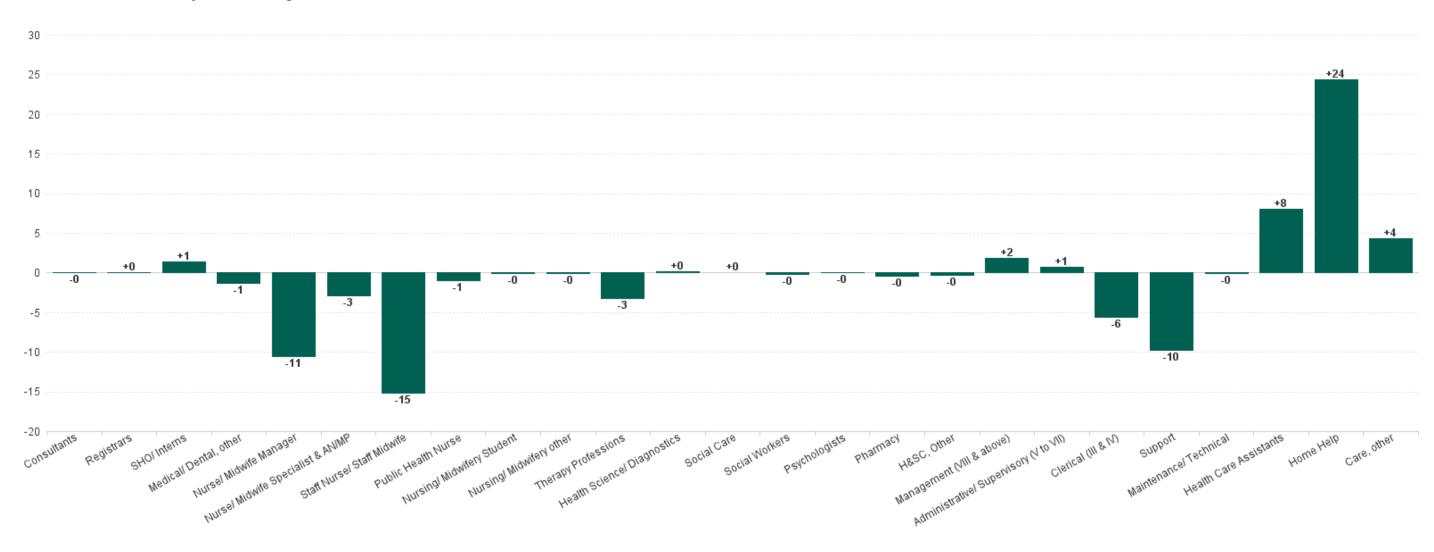

## Older People Employment Report by Staff Group

| MAY 2024                                 | WTE DEC<br>2019 | WTE DEC<br>2022 | WTE DEC<br>2023 | WTE APR<br>2024 | WTE<br>MAY<br>2024 | WTE<br>Change<br>2023 | WTE<br>Change<br>2024 | WTE<br>Change<br>APR 2024 | WTE<br>Change Dec<br>2022 to<br>MAY 2024 | WTE<br>Change Dec<br>2019 to<br>MAY 2024 | % WTE<br>Change Dec<br>2022 to<br>MAY 2024 | No.<br>MAY<br>2024 |
|------------------------------------------|-----------------|-----------------|-----------------|-----------------|--------------------|-----------------------|-----------------------|---------------------------|------------------------------------------|------------------------------------------|--------------------------------------------|--------------------|
| Overall                                  | 13,239          | 13,947          | 14,154          | 14,207          | 14,198             | +207                  | +44                   | -10                       | +250                                     | +958                                     | +1.8%                                      | 17,033             |
| Consultants                              | 4               | 7               | 5               | 5               | 5                  | -1                    | -0                    | -0                        | -2                                       | +1                                       | -23.0%                                     | 7                  |
| Registrars                               | 10              | 10              | 11              | 14              | 14                 | +1                    | +4                    | +0                        | +5                                       | +5                                       | +51.8%                                     | 15                 |
| SHO/ Interns                             | 15              | 12              | 18              | 17              | 19                 | +6                    | +1                    | +1                        | +7                                       | +4                                       | +56.0%                                     | 19                 |
| Medical/ Dental, other                   | 95              | 98              | 85              | 80              | 78                 | -14                   | -6                    | -1                        | -20                                      | -17                                      | -20.3%                                     | 147                |
| Medical & Dental                         | 124             | 126             | 118             | 116             | 117                | -8                    | -2                    | +0                        | -10                                      | -7                                       | -7.8%                                      | 188                |
| Nurse/ Midwife Manager                   | 711             | 738             | 811             | 819             | 809                | +73                   | -2                    | -11                       | +71                                      | +98                                      | +9.6%                                      | 856                |
| Nurse/ Midwife Specialist & AN/MP        | 26              | 74              | 111             | 111             | 108                | +36                   | -3                    | -3                        | +33                                      | +81                                      | +45.0%                                     | 114                |
| Staff Nurse/ Staff Midwife               | 2,575           | 2,737           | 2,700           | 2,766           | 2,750              | -38                   | +51                   | -15                       | +13                                      | +175                                     | +0.5%                                      | 3,112              |
| Public Health Nurse                      | 14              | 13              | 11              | 11              | 10                 | -1                    | -1                    | -1                        | -2                                       | -4                                       | -17.7%                                     | 12                 |
| Nursingl Midwifery awaiting registration | 1               | 1               | 7               | 1               | 1                  | +7                    | -7                    | -0                        | -0                                       | -0                                       | -6.1%                                      | 1                  |
| Post-registration Nursel Midwife Student | 1               |                 |                 |                 |                    |                       |                       |                           |                                          | -1                                       | -100.0%                                    |                    |
| Nursing/ Midwifery Student               | 2               | 1               | 7               | 1               | 1                  | +7                    | -7                    | -0                        | -0                                       | -1                                       | -6.1%                                      | 1                  |
| Nursing/ Midwifery other                 | 1               | 3               | 3               | 3               | 3                  | -0                    | +0                    | -0                        | -0                                       | +2                                       | -2.0%                                      | 3                  |
| Nursing & Midwifery                      | 3,329           | 3,566           | 3,643           | 3,711           | 3,681              | +77                   | +39                   | -30                       | +115                                     | +352                                     | +3.2%                                      | 4,098              |
| Dietitians                               | 16              | 25              | 30              | 31              | 32                 | +5                    | +2                    | +1                        | +7                                       | +16                                      | +26.7%                                     | 38                 |
| Occupational Therapists                  | 113             | 125             | 144             | 143             | 142                | +19                   | -1                    | -1                        | +17                                      | +29                                      | +13.9%                                     | 161                |
| Physiotherapists                         | 123             | 152             | 163             | 153             | 151                | +11                   | -12                   | -2                        | -1                                       | +28                                      | -0.7%                                      | 171                |
| Podiatrists & Chiropodists               | 12              | 3               | 5               | 6               | 5                  | +1                    | +1                    | -0                        | +2                                       | -7                                       | +57.9%                                     | 7                  |
| Speech & Language Therapists             | 23              | 34              | 43              | 42              | 40                 | +9                    | -2                    | -1                        | +7                                       | +17                                      | +19.4%                                     | 46                 |
| Therapy Professions                      | 288             | 340             | 385             | 375             | 372                | +45                   | -13                   | -3                        | +32                                      | +84                                      | +9.3%                                      | 423                |
| Health Science/ Diagnostics              | 6               | 5               | 5               | 5               | 5                  | -0                    | +0                    | +0                        | +0                                       | -1                                       | +1.7%                                      | 8                  |
| Social Care                              | 3               | 2               | 3               | 3               | 3                  | +0                    | +0                    | +0                        | +0                                       | -0                                       | +17.7%                                     | 4                  |
| Social Workers                           | 98              | 69              | 52              | 53              | 53                 | -18                   | +2                    | -0                        | -16                                      | -45                                      | -23.1%                                     | 60                 |
| Psychologists                            | 2               | 4               | 4               | 4               | 4                  | +0                    | +1                    | -0                        | +1                                       | +2                                       | +24.6%                                     | 6                  |
| Pharmacy                                 | 15              | 20              | 20              | 21              | 21                 | +0                    | +1                    | -0                        | +2                                       | +6                                       | +7.9%                                      | 29                 |
| H&SC, Other                              | 1               | 3               | 26              | 25              | 24                 | +22                   | -1                    | -0                        | +21                                      | +23                                      | +624.0%                                    | 26                 |
| Health & Social Care Professionals       | 414             | 443             | 493             | 486             | 482                | +50                   | -11                   | -4                        | +40                                      | +68                                      | +8.9%                                      | 556                |
| Management (VIII & above)                | 75              | 116             | 122             | 116             | 118                | +6                    | -5                    | +2                        | +1                                       | +43                                      | +1.0%                                      | 119                |
| Administrative/ Supervisory (V to VII)   | 169             | 263             | 296             | 292             | 293                | +33                   | -3                    | +1                        | +30                                      | +124                                     | +11.3%                                     | 309                |
| Clerical (III & IV)                      | 570             | 631             | 689             | 682             | 676                | +58                   | -13                   | -6                        | +45                                      | +106                                     | +7.1%                                      | 767                |
| Management & Administrative              | 813             | 1,010           | 1,107           | 1,089           | 1,086              | +96                   | -21                   | -3                        | +76                                      | +273                                     | +7.5%                                      | 1,195              |
| Support                                  | 797             | 757             | 762             | 751             | 741                | +6                    | -22                   | -10                       | -16                                      | -56                                      | -2.1%                                      | 845                |
| Maintenance/ Technical                   | 95              | 94              | 94              | 99              | 99                 | +0                    | +5                    | -0                        | +5                                       | +4                                       | +5.5%                                      | 102                |
| General Support                          | 892             | 851             | 857             | 850             | 840                | +6                    | -17                   | -10                       | -10                                      | -52                                      | -1.2%                                      | 947                |
| Home Help                                | 3,448           | 3,687           | 3,638           | 3,649           | 3,674              | -49                   | +36                   | +24                       | -13                                      | +226                                     | -0.4%                                      | 5,104              |
| Health Care Assistants                   | 4,079           | 4,072           | 4,089           | 4,090           | 4,098              | +16                   | +9                    | +8                        | +25                                      | +19                                      | +0.6%                                      | 4,683              |
| Care, other                              | 140             | 192             | 210             | 215             | 220                | +18                   | +10                   | +4                        | +28                                      | +79                                      | +14.3%                                     | 262                |
| Patient & Client Care                    | 7,667           | 7,951           | 7,936           | 7,955           | 7,991              | -15                   | +55                   | +37                       | +40                                      | +324                                     | +0.5%                                      | 10,049             |