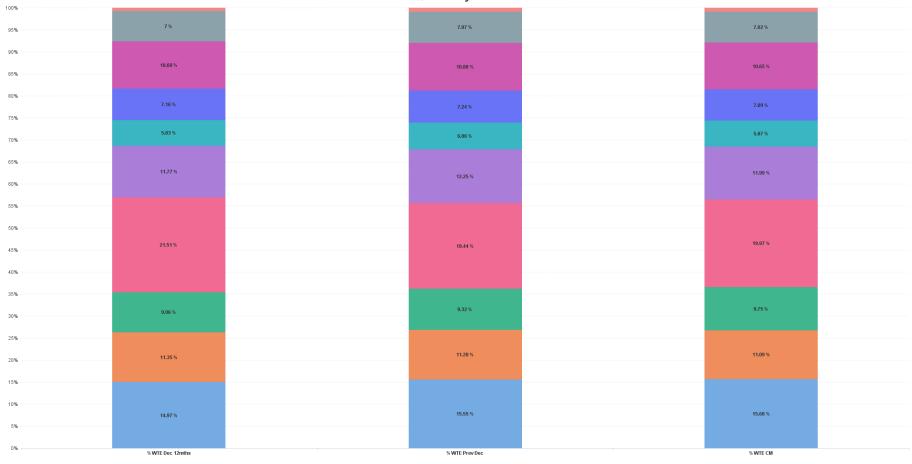

#### % Total by CHO

■ CHO 1 ■ CHO 2 ■ CHO 3 ■ CHO 4 ■ CHO 5 ■ CHO 6 ■ CHO 7 ■ CHO 8 ■ CHO 9 ■ other Community Services