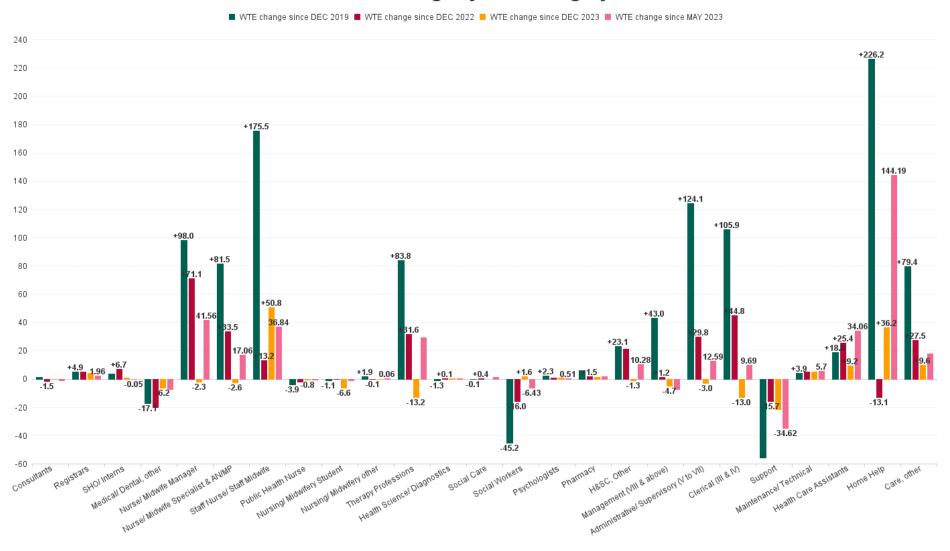

## Older People Employment Report by Staff Group

| MAY 2024                                 | WTE DEC<br>2019 | WTE DEC<br>2022 | WTE DEC<br>2023 | WTE APR<br>2024 | WTE<br>MAY<br>2024 | WTE<br>Change<br>2023 | WTE<br>Change<br>2024 | WTE<br>Change<br>APR 2024 | WTE<br>Change Dec<br>2022 to<br>MAY 2024 | WTE<br>Change Dec<br>2019 to<br>MAY 2024 | % WTE<br>Change Dec<br>2022 to<br>MAY 2024 | No.<br>MAY<br>2024 |
|------------------------------------------|-----------------|-----------------|-----------------|-----------------|--------------------|-----------------------|-----------------------|---------------------------|------------------------------------------|------------------------------------------|--------------------------------------------|--------------------|
| Overall                                  | 13,239          | 13,947          | 14,154          | 14,207          | 14,198             | +207                  | +44                   | -10                       | +250                                     | +958                                     | +1.8%                                      | 17,033             |
| Consultants                              | 4               | 7               | 5               | 5               | 5                  | -1                    | -0                    | -0                        | -2                                       | +1                                       | -23.0%                                     | 7                  |
| Registrars                               | 10              | 10              | 11              | 14              | 14                 | +1                    | +4                    | +0                        | +5                                       | +5                                       | +51.8%                                     | 15                 |
| SHO/ Interns                             | 15              | 12              | 18              | 17              | 19                 | +6                    | +1                    | +1                        | +7                                       | +4                                       | +56.0%                                     | 19                 |
| Medical/ Dental, other                   | 95              | 98              | 85              | 80              | 78                 | -14                   | -6                    | -1                        | -20                                      | -17                                      | -20.3%                                     | 147                |
| Medical & Dental                         | 124             | 126             | 118             | 116             | 117                | -8                    | -2                    | +0                        | -10                                      | -7                                       | -7.8%                                      | 188                |
| Nurse/ Midwife Manager                   | 711             | 738             | 811             | 819             | 809                | +73                   | -2                    | -11                       | +71                                      | +98                                      | +9.6%                                      | 856                |
| Nurse/ Midwife Specialist & AN/MP        | 26              | 74              | 111             | 111             | 108                | +36                   | -3                    | -3                        | +33                                      | +81                                      | +45.0%                                     | 114                |
| Staff Nurse/ Staff Midwife               | 2,575           | 2,737           | 2,700           | 2,766           | 2,750              | -38                   | +51                   | -15                       | +13                                      | +175                                     | +0.5%                                      | 3,112              |
| Public Health Nurse                      | 14              | 13              | 11              | 11              | 10                 | -1                    | -1                    | -1                        | -2                                       | -4                                       | -17.7%                                     | 12                 |
| Nursingl Midwifery awaiting registration | 1               | 1               | 7               | 1               | 1                  | +7                    | -7                    | -0                        | -0                                       | -0                                       | -6.1%                                      | 1                  |
| Post-registration Nursel Midwife Student | 1               |                 |                 |                 |                    |                       |                       |                           |                                          | -1                                       | -100.0%                                    |                    |
| Nursing/ Midwifery Student               | 2               | 1               | 7               | 1               | 1                  | +7                    | -7                    | -0                        | -0                                       | -1                                       | -6.1%                                      | 1                  |
| Nursing/ Midwifery other                 | 1               | 3               | 3               | 3               | 3                  | -0                    | +0                    | -0                        | -0                                       | +2                                       | -2.0%                                      | 3                  |
| Nursing & Midwifery                      | 3,329           | 3,566           | 3,643           | 3,711           | 3,681              | +77                   | +39                   | -30                       | +115                                     | +352                                     | +3.2%                                      | 4,098              |
| Dietitians                               | 16              | 25              | 30              | 31              | 32                 | +5                    | +2                    | +1                        | +7                                       | +16                                      | +26.7%                                     | 38                 |
| Occupational Therapists                  | 113             | 125             | 144             | 143             | 142                | +19                   | -1                    | -1                        | +17                                      | +29                                      | +13.9%                                     | 161                |
| Physiotherapists                         | 123             | 152             | 163             | 153             | 151                | +11                   | -12                   | -2                        | -1                                       | +28                                      | -0.7%                                      | 171                |
| Podiatrists & Chiropodists               | 12              | 3               | 5               | 6               | 5                  | +1                    | +1                    | -0                        | +2                                       | -7                                       | +57.9%                                     | 7                  |
| Speech & Language Therapists             | 23              | 34              | 43              | 42              | 40                 | +9                    | -2                    | -1                        | +7                                       | +17                                      | +19.4%                                     | 46                 |
| Therapy Professions                      | 288             | 340             | 385             | 375             | 372                | +45                   | -13                   | -3                        | +32                                      | +84                                      | +9.3%                                      | 423                |
| Health Science/ Diagnostics              | 6               | 5               | 5               | 5               | 5                  | -0                    | +0                    | +0                        | +0                                       | -1                                       | +1.7%                                      | 8                  |
| Social Care                              | 3               | 2               | 3               | 3               | 3                  | +0                    | +0                    | +0                        | +0                                       | -0                                       | +17.7%                                     | 4                  |
| Social Workers                           | 98              | 69              | 52              | 53              | 53                 | -18                   | +2                    | -0                        | -16                                      | -45                                      | -23.1%                                     | 60                 |
| Psychologists                            | 2               | 4               | 4               | 4               | 4                  | +0                    | +1                    | -0                        | +1                                       | +2                                       | +24.6%                                     | 6                  |
| Pharmacy                                 | 15              | 20              | 20              | 21              | 21                 | +0                    | +1                    | -0                        | +2                                       | +6                                       | +7.9%                                      | 29                 |
| H&SC, Other                              | 1               | 3               | 26              | 25              | 24                 | +22                   | -1                    | -0                        | +21                                      | +23                                      | +624.0%                                    | 26                 |
| Health & Social Care Professionals       | 414             | 443             | 493             | 486             | 482                | +50                   | -11                   | -4                        | +40                                      | +68                                      | +8.9%                                      | 556                |
| Management (VIII & above)                | 75              | 116             | 122             | 116             | 118                | +6                    | -5                    | +2                        | +1                                       | +43                                      | +1.0%                                      | 119                |
| Administrative/ Supervisory (V to VII)   | 169             | 263             | 296             | 292             | 293                | +33                   | -3                    | +1                        | +30                                      | +124                                     | +11.3%                                     | 309                |
| Clerical (III & IV)                      | 570             | 631             | 689             | 682             | 676                | +58                   | -13                   | -6                        | +45                                      | +106                                     | +7.1%                                      | 767                |
| Management & Administrative              | 813             | 1,010           | 1,107           | 1,089           | 1,086              | +96                   | -21                   | -3                        | +76                                      | +273                                     | +7.5%                                      | 1,195              |
| Support                                  | 797             | 757             | 762             | 751             | 741                | +6                    | -22                   | -10                       | -16                                      | -56                                      | -2.1%                                      | 845                |
| Maintenance/ Technical                   | 95              | 94              | 94              | 99              | 99                 | +0                    | +5                    | -0                        | +5                                       | +4                                       | +5.5%                                      | 102                |
| General Support                          | 892             | 851             | 857             | 850             | 840                | +6                    | -17                   | -10                       | -10                                      | -52                                      | -1.2%                                      | 947                |
| Home Help                                | 3,448           | 3,687           | 3,638           | 3,649           | 3,674              | -49                   | +36                   | +24                       | -13                                      | +226                                     | -0.4%                                      | 5,104              |
| Health Care Assistants                   | 4,079           | 4,072           | 4,089           | 4,090           | 4,098              | +16                   | +9                    | +8                        | +25                                      | +19                                      | +0.6%                                      | 4,683              |
| Care, other                              | 140             | 192             | 210             | 215             | 220                | +18                   | +10                   | +4                        | +28                                      | +79                                      | +14.3%                                     | 262                |
| Patient & Client Care                    | 7,667           | 7,951           | 7,936           | 7,955           | 7,991              | -15                   | +55                   | +37                       | +40                                      | +324                                     | +0.5%                                      | 10,049             |