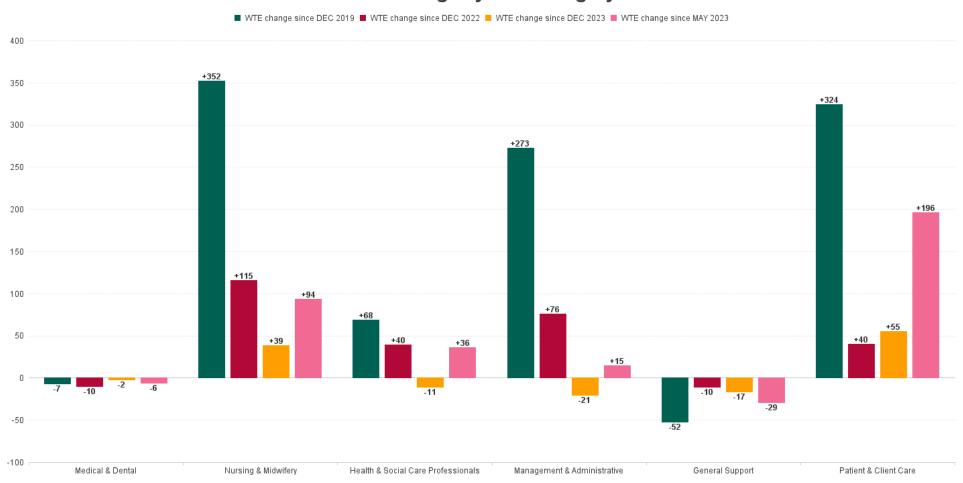

# WTE Change by Staff Category

## Older People Employment Report by Staff Group

| MAY 2024                                 | WTE DEC<br>2019 | WTE DEC<br>2022 | WTE DEC<br>2023 | WTE APR<br>2024 | WTE<br>MAY<br>2024 | WTE<br>Change<br>2023 | WTE<br>Change<br>2024 | WTE<br>Change<br>APR 2024 | WTE<br>Change Dec<br>2022 to<br>MAY 2024 | WTE<br>Change Dec<br>2019 to<br>MAY 2024 | % WTE<br>Change Dec<br>2022 to<br>MAY 2024 | No.<br>MAY<br>2024 |
|------------------------------------------|-----------------|-----------------|-----------------|-----------------|--------------------|-----------------------|-----------------------|---------------------------|------------------------------------------|------------------------------------------|--------------------------------------------|--------------------|
| Overall                                  | 13,239          | 13,947          | 14,154          | 14,207          | 14,198             | +207                  | +44                   | -10                       | +250                                     | +958                                     | +1.8%                                      | 17,033             |
| Consultants                              | 4               | 7               | 5               | 5               | 5                  | -1                    | -0                    | -0                        | -2                                       | +1                                       | -23.0%                                     | 7                  |
| Registrars                               | 10              | 10              | 11              | 14              | 14                 | +1                    | +4                    | +0                        | +5                                       | +5                                       | +51.8%                                     | 15                 |
| SHO/ Interns                             | 15              | 12              | 18              | 17              | 19                 | +6                    | +1                    | +1                        | +7                                       | +4                                       | +56.0%                                     | 19                 |
| Medical/ Dental, other                   | 95              | 98              | 85              | 80              | 78                 | -14                   | -6                    | -1                        | -20                                      | -17                                      | -20.3%                                     | 147                |
| Medical & Dental                         | 124             | 126             | 118             | 116             | 117                | -8                    | -2                    | +0                        | -10                                      | -7                                       | -7.8%                                      | 188                |
| Nurse/ Midwife Manager                   | 711             | 738             | 811             | 819             | 809                | +73                   | -2                    | -11                       | +71                                      | +98                                      | +9.6%                                      | 856                |
| Nurse/ Midwife Specialist & AN/MP        | 26              | 74              | 111             | 111             | 108                | +36                   | -3                    | -3                        | +33                                      | +81                                      | +45.0%                                     | 114                |
| Staff Nurse/ Staff Midwife               | 2,575           | 2,737           | 2,700           | 2,766           | 2,750              | -38                   | +51                   | -15                       | +13                                      | +175                                     | +0.5%                                      | 3,112              |
| Public Health Nurse                      | 14              | 13              | 11              | 11              | 10                 | -1                    | -1                    | -1                        | -2                                       | -4                                       | -17.7%                                     | 12                 |
| Nursingl Midwifery awaiting registration | 1               | 1               | 7               | 1               | 1                  | +7                    | -7                    | -0                        | -0                                       | -0                                       | -6.1%                                      | 1                  |
| Post-registration Nursel Midwife Student | 1               |                 |                 |                 |                    |                       |                       |                           |                                          | -1                                       | -100.0%                                    |                    |
| Nursing/ Midwifery Student               | 2               | 1               | 7               | 1               | 1                  | +7                    | -7                    | -0                        | -0                                       | -1                                       | -6.1%                                      | 1                  |
| Nursing/ Midwifery other                 | 1               | 3               | 3               | 3               | 3                  | -0                    | +0                    | -0                        | -0                                       | +2                                       | -2.0%                                      | 3                  |
| Nursing & Midwifery                      | 3,329           | 3,566           | 3,643           | 3,711           | 3,681              | +77                   | +39                   | -30                       | +115                                     | +352                                     | +3.2%                                      | 4,098              |
| Dietitians                               | 16              | 25              | 30              | 31              | 32                 | +5                    | +2                    | +1                        | +7                                       | +16                                      | +26.7%                                     | 38                 |
| Occupational Therapists                  | 113             | 125             | 144             | 143             | 142                | +19                   | -1                    | -1                        | +17                                      | +29                                      | +13.9%                                     | 161                |
| Physiotherapists                         | 123             | 152             | 163             | 153             | 151                | +11                   | -12                   | -2                        | -1                                       | +28                                      | -0.7%                                      | 171                |
| Podiatrists & Chiropodists               | 12              | 3               | 5               | 6               | 5                  | +1                    | +1                    | -0                        | +2                                       | -7                                       | +57.9%                                     | 7                  |
| Speech & Language Therapists             | 23              | 34              | 43              | 42              | 40                 | +9                    | -2                    | -1                        | +7                                       | +17                                      | +19.4%                                     | 46                 |
| Therapy Professions                      | 288             | 340             | 385             | 375             | 372                | +45                   | -13                   | -3                        | +32                                      | +84                                      | +9.3%                                      | 423                |
| Health Science/ Diagnostics              | 6               | 5               | 5               | 5               | 5                  | -0                    | +0                    | +0                        | +0                                       | -1                                       | +1.7%                                      | 8                  |
| Social Care                              | 3               | 2               | 3               | 3               | 3                  | +0                    | +0                    | +0                        | +0                                       | -0                                       | +17.7%                                     | 4                  |
| Social Workers                           | 98              | 69              | 52              | 53              | 53                 | -18                   | +2                    | -0                        | -16                                      | -45                                      | -23.1%                                     | 60                 |
| Psychologists                            | 2               | 4               | 4               | 4               | 4                  | +0                    | +1                    | -0                        | +1                                       | +2                                       | +24.6%                                     | 6                  |
| Pharmacy                                 | 15              | 20              | 20              | 21              | 21                 | +0                    | +1                    | -0                        | +2                                       | +6                                       | +7.9%                                      | 29                 |
| H&SC, Other                              | 1               | 3               | 26              | 25              | 24                 | +22                   | -1                    | -0                        | +21                                      | +23                                      | +624.0%                                    | 26                 |
| Health & Social Care Professionals       | 414             | 443             | 493             | 486             | 482                | +50                   | -11                   | -4                        | +40                                      | +68                                      | +8.9%                                      | 556                |
| Management (VIII & above)                | 75              | 116             | 122             | 116             | 118                | +6                    | -5                    | +2                        | +1                                       | +43                                      | +1.0%                                      | 119                |
| Administrative/ Supervisory (V to VII)   | 169             | 263             | 296             | 292             | 293                | +33                   | -3                    | +1                        | +30                                      | +124                                     | +11.3%                                     | 309                |
| Clerical (III & IV)                      | 570             | 631             | 689             | 682             | 676                | +58                   | -13                   | -6                        | +45                                      | +106                                     | +7.1%                                      | 767                |
| Management & Administrative              | 813             | 1,010           | 1,107           | 1,089           | 1,086              | +96                   | -21                   | -3                        | +76                                      | +273                                     | +7.5%                                      | 1,195              |
| Support                                  | 797             | 757             | 762             | 751             | 741                | +6                    | -22                   | -10                       | -16                                      | -56                                      | -2.1%                                      | 845                |
| Maintenance/ Technical                   | 95              | 94              | 94              | 99              | 99                 | +0                    | +5                    | -0                        | +5                                       | +4                                       | +5.5%                                      | 102                |
| General Support                          | 892             | 851             | 857             | 850             | 840                | +6                    | -17                   | -10                       | -10                                      | -52                                      | -1.2%                                      | 947                |
| Home Help                                | 3,448           | 3,687           | 3,638           | 3,649           | 3,674              | -49                   | +36                   | +24                       | -13                                      | +226                                     | -0.4%                                      | 5,104              |
| Health Care Assistants                   | 4,079           | 4,072           | 4,089           | 4,090           | 4,098              | +16                   | +9                    | +8                        | +25                                      | +19                                      | +0.6%                                      | 4,683              |
| Care, other                              | 140             | 192             | 210             | 215             | 220                | +18                   | +10                   | +4                        | +28                                      | +79                                      | +14.3%                                     | 262                |
| Patient & Client Care                    | 7,667           | 7,951           | 7,936           | 7,955           | 7,991              | -15                   | +55                   | +37                       | +40                                      | +324                                     | +0.5%                                      | 10,049             |