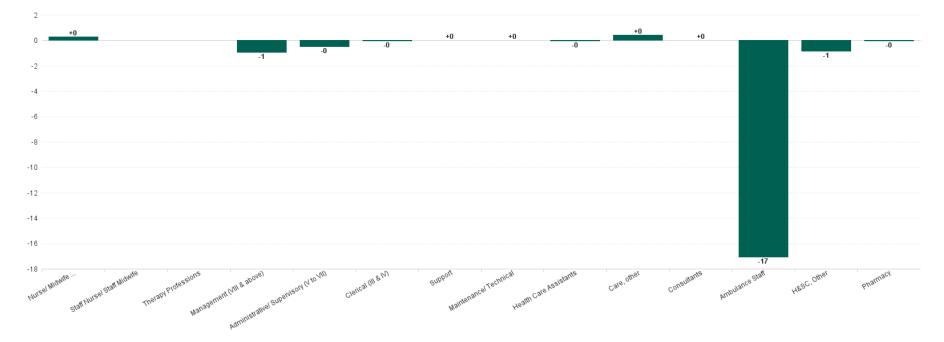

### **Previous Month Summary**

|                                        | % WTE<br>change<br>since<br>APR 2024 | WTE<br>change<br>since<br>APR 2024 | Ambulance<br>Headquarters | NEOC | Ambulance<br>Services | NASC |
|----------------------------------------|--------------------------------------|------------------------------------|---------------------------|------|-----------------------|------|
| Total                                  | -0.8%                                | -18.7                              | -4.3                      | -0.6 | -5.5                  | -8.3 |
| Consultants                            | +0.0%                                | +0.0                               | +0.0                      |      |                       |      |
| Medical & Dental                       | +0.0%                                | +0.0                               | +0.0                      |      |                       |      |
| Nurse/ Midwife Manager                 | +4.1%                                | +0.3                               | +0.7                      | -0.4 |                       |      |
| Staff Nurse/ Staff Midwife             |                                      |                                    |                           |      |                       |      |
| Nursing & Midwifery                    | +4.1%                                | +0.3                               | +0.7                      | -0.4 |                       |      |
| Therapy Professions                    |                                      |                                    |                           |      |                       |      |
| H&SC, Other                            | -3.6%                                | -0.9                               | -1.0                      | +0.0 | +0.2                  | +0.0 |
| Pharmacy                               | -2.0%                                | -0.0                               | -0.0                      |      |                       |      |
| Health & Social Care Professionals     | -3.5%                                | -0.9                               | -1.1                      | +0.0 | +0.2                  | +0.0 |
| Management (VIII & above)              | -2.2%                                | -1.0                               | -1.0                      | -0.0 | +1.0                  | -0.9 |
| Administrative/ Supervisory (V to VII) | -0.5%                                | -0.5                               | -1.3                      | -1.0 | +1.9                  | -0.1 |
| Clerical (III & IV)                    | 0.0%                                 | -0.0                               | +0.3                      | -0.1 | +0.1                  | -0.4 |
| Management & Administrative            | -0.7%                                | -1.4                               | -2.0                      | -1.1 | +3.1                  | -1.5 |
| Support                                | +0.0%                                | +0.0                               |                           |      | +0.0                  |      |
| Maintenance/ Technical                 | +0.0%                                | +0.0                               |                           |      | +0.0                  |      |
| General Support                        | +0.0%                                | +0.0                               |                           |      | +0.0                  |      |
| Health Care Assistants                 | -3.2%                                | -0.0                               |                           |      | -0.0                  |      |
| Care, other                            | +4.8%                                | +0.4                               |                           |      | +0.4                  |      |
| Ambulance Staff                        | -0.8%                                | -17.1                              | -2.0                      | +0.9 | -9.2                  | -6.8 |
| Patient & Client Care                  | -0.8%                                | -16.7                              | -2.0                      | +0.9 | -8.8                  | -6.8 |