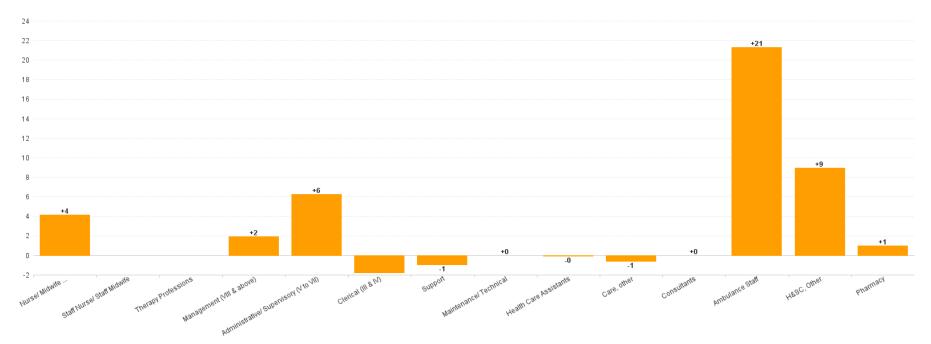

### WTE Change by Staff Category

WTE change since DEC 2019 WTE change since DEC 2022 WTE change since DEC 2023 WTE change since MAY 2023

ŀĒ

### Employment Report by Staff Group

| MAY 2024                               | WTE DEC<br>2019 | WTE DEC<br>2022 | WTE DEC<br>2023 | WTE APR<br>2024 | WTE<br>MAY<br>2024 | WTE<br>Change<br>2023 | WTE<br>Change<br>2024 | WTE<br>Change<br>APR 2024 | WTE<br>Change Dec<br>2022 to<br>MAY 2024 | WTE<br>Change Dec<br>2019 to<br>MAY 2024 | % WTE<br>Change Dec<br>2022 to<br>MAY 2024 | No.<br>MAY<br>2024 |
|----------------------------------------|-----------------|-----------------|-----------------|-----------------|--------------------|-----------------------|-----------------------|---------------------------|------------------------------------------|------------------------------------------|--------------------------------------------|--------------------|
| Overall                                | 1,933           | 2,067           | 2,321           | 2,380           | 2,361              | +254                  | +40                   | -19                       | +294                                     | +428                                     | +14.2%                                     | 2,426              |
| Consultants                            | 1               | 1               | 1               | 1               | 1                  | +0                    | +0                    | +0                        | +0                                       | +0                                       | +0.0%                                      | 1                  |
| Medical & Dental                       | 1               | 1               | 1               | 1               | 1                  | +0                    | +0                    | +0                        | +0                                       | +0                                       | +0.0%                                      | 1                  |
| Nurse/ Midwife Manager                 | 1               | 3               | 3               | 7               | 7                  | -0                    | +4                    | +0                        | +4                                       | +6                                       | +130.9%                                    | 8                  |
| Staff Nurse/ Staff Midwife             | 1               |                 |                 |                 |                    |                       |                       |                           |                                          | -1                                       | -100.0%                                    |                    |
| Nursing & Midwifery                    | 2               | 3               | 3               | 7               | 7                  | -0                    | +4                    | +0                        | +4                                       | +5                                       | +130.9%                                    | 8                  |
| Dietitians                             | 1               |                 |                 |                 |                    |                       |                       |                           |                                          | -1                                       | -100.0%                                    |                    |
| Therapy Professions                    | 1               |                 |                 |                 |                    |                       |                       |                           |                                          | -1                                       | -100.0%                                    |                    |
| Pharmacy                               |                 |                 |                 | 1               | 1                  |                       | +1                    | -0                        | +1                                       | +1                                       | -100.0%                                    | 1                  |
| H&SC, Other                            |                 |                 | 14              | 24              | 23                 | +14                   | +9                    | -1                        | +23                                      | +23                                      | -100.0%                                    | 23                 |
| Health & Social Care Professionals     | 1               |                 | 14              | 25              | 24                 | +14                   | +10                   | -1                        | +24                                      | +23                                      | -100.0%                                    | 24                 |
| Management (VIII & above)              | 12              | 21              | 40              | 43              | 42                 | +19                   | +2                    | -1                        | +21                                      | +30                                      | +102.5%                                    | 42                 |
| Administrative/ Supervisory (V to VII) | 29              | 50              | 85              | 92              | 92                 | +35                   | +6                    | -0                        | +41                                      | +63                                      | +82.0%                                     | 95                 |
| Clerical (III & IV)                    | 41              | 45              | 61              | 59              | 59                 | +16                   | -2                    | -0                        | +14                                      | +18                                      | +30.5%                                     | 63                 |
| Management & Administrative            | 82              | 116             | 186             | 194             | 193                | +70                   | +6                    | -1                        | +76                                      | +111                                     | +65.6%                                     | 200                |
| Support                                | 4               | 3               | 2               | 2               | 2                  | -1                    | -1                    | +0                        | -2                                       | -2                                       | -51.9%                                     | 2                  |
| Maintenance/ Technical                 | 2               | 1               | 1               | 1               | 1                  | +0                    | +0                    | +0                        | +0                                       | -1                                       | +0.0%                                      | 1                  |
| General Support                        | 6               | 4               | 3               | 3               | 3                  | -1                    | -1                    | +0                        | -2                                       | -3                                       | -39.4%                                     | 3                  |
| Health Care Assistants                 | 2               | 1               | 1               | 1               | 1                  | +0                    | -0                    | -0                        | +0                                       | -1                                       | +1.1%                                      | 1                  |
| Ambulance Staff                        | 1,825           | 1,931           | 2,103           | 2,141           | 2,124              | +172                  | +21                   | -17                       | +194                                     | +299                                     | +10.0%                                     | 2,179              |
| Care, other                            | 15              | 11              | 10              | 9               | 9                  | -1                    | -1                    | +0                        | -2                                       | -6                                       | -15.7%                                     | 10                 |
| Patient & Client Care                  | 1,841           | 1,942           | 2,114           | 2,151           | 2,134              | +171                  | +21                   | -17                       | +192                                     | +293                                     | +9.9%                                      | 2,190              |