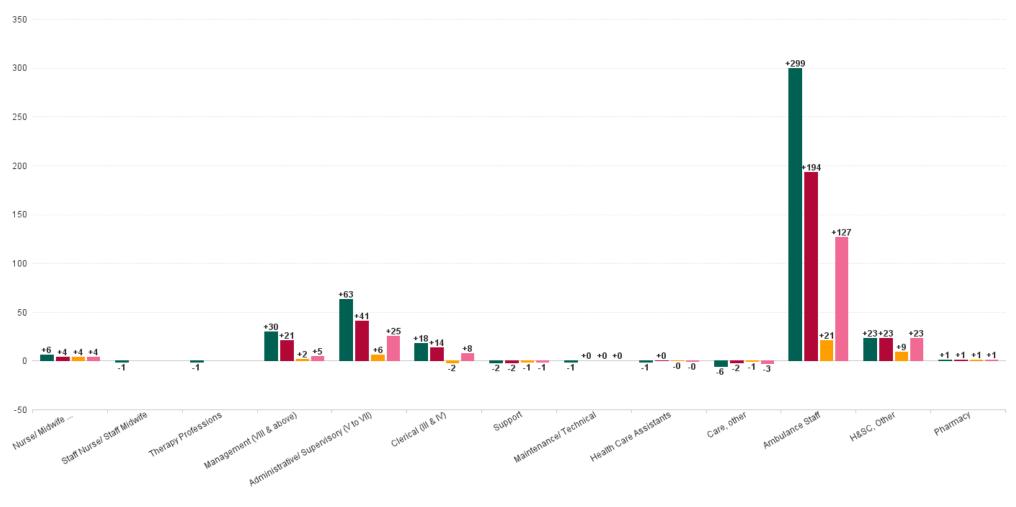

## WTE Change by Staff Category

#### National Ambulance Services Employment Report by Grade Group: MAY 2024

| MAY 2024                               | WTE<br>DEC<br>2019 | WTE<br>DEC<br>2022 | WTE<br>DEC<br>2023 | WTE<br>APR<br>2024 | WTE<br>MAY<br>2024 | WTE<br>Change<br>2023 | WTE<br>Change<br>2024 | WTE<br>Change<br>APR<br>2024 | WTE<br>Change<br>Dec<br>2022 to<br>MAY<br>2024 | WTE<br>Change<br>Dec<br>2019 to<br>MAY<br>2024 | % WTE<br>Change<br>Dec<br>2022 to<br>MAY<br>2024 | No.<br>MAY<br>2024 |
|----------------------------------------|--------------------|--------------------|--------------------|--------------------|--------------------|-----------------------|-----------------------|------------------------------|------------------------------------------------|------------------------------------------------|--------------------------------------------------|--------------------|
| Overall                                | 1,933              | 2,067              | 2,321              | 2,380              | 2,361              | +254                  | +40                   | -19                          | +294                                           | +428                                           | 14.25%                                           | 2,426              |
| Consultant Emergency Medicine          | 1                  | 1                  | 1                  | 1                  | 1                  | +0                    | +0                    | +0                           | +0                                             | +0                                             | 0.00%                                            | 1                  |
| Consultants                            | 1                  | 1                  | 1                  | 1                  | 1                  | +0                    | +0                    | +0                           | +0                                             | +0                                             | 0.00%                                            | 1                  |
| Medical & Dental                       | 1                  | 1                  | 1                  | 1                  | 1                  | +0                    | +0                    | +0                           | +0                                             | +0                                             | 0.00%                                            | 1                  |
| Clinical Nurse/ Midwife Manager 2      | 1                  | 1                  | 1                  | 3                  | 3                  | +0                    | +2                    | +0                           | +2                                             | +2                                             | 241.00%                                          | 4                  |
| Director Nursing/Midwifery, Assistant  |                    | 1                  | 1                  | 3                  | 2                  | -0                    | +2                    | -0                           | +1                                             | +2                                             | 149.49%                                          | 3                  |
| Director of Nursing/Midwifery          |                    | 1                  | 1                  | 1                  | 1                  | +0                    | +0                    | +0                           | +0                                             | +1                                             | 1.01%                                            | 1                  |
| Nurse/ Midwife Manager                 | 1                  | 3                  | 3                  | 7                  | 7                  | -0                    | +4                    | +0                           | +4                                             | +6                                             | 130.87%                                          | 8                  |
| Staff Nurses [General/ Children's]     | 1                  |                    |                    |                    |                    |                       |                       |                              |                                                | -1                                             | -100.00%                                         |                    |
| Staff Nurse/ Staff Midwife             | 1                  |                    |                    |                    |                    |                       |                       |                              |                                                | -1                                             | -100.00%                                         |                    |
| Nursing & Midwifery                    | 2                  | 3                  | 3                  | 7                  | 7                  | -0                    | +4                    | +0                           | +4                                             | +5                                             | 130.87%                                          | 8                  |
| Dietitians                             | 1                  |                    |                    |                    |                    |                       |                       |                              |                                                | -1                                             | -100.00%                                         |                    |
| Therapy Professions                    | 1                  |                    |                    |                    |                    |                       |                       |                              |                                                | -1                                             | -100.00%                                         |                    |
| Pharmacists                            |                    |                    |                    | 1                  | 1                  |                       | +1                    | -0                           | +1                                             | +1                                             | -100.00%                                         | 1                  |
| Pharmacy                               |                    |                    |                    | 1                  | 1                  |                       | +1                    | -0                           | +1                                             | +1                                             | -100.00%                                         | 1                  |
| Other Health & Social Care             |                    |                    | 14                 | 24                 | 23                 | +14                   | +9                    | -1                           | +23                                            | +23                                            | -100.00%                                         | 23                 |
| H&SC, Other                            |                    |                    | 14                 | 24                 | 23                 | +14                   | +9                    | -1                           | +23                                            | +23                                            | -100.00%                                         | 23                 |
| Health & Social Care Professionals     | 1                  |                    | 14                 | 25                 | 24                 | +14                   | +10                   | -1                           | +24                                            | +23                                            | -100.00%                                         | 24                 |
| Executive Management                   | 2                  | 7                  | 11                 | 11                 | 11                 | +4                    | +0                    | +0                           | +4                                             | +9                                             | 51.72%                                           | 11                 |
| Senior Management (VIII & GM)          | 10                 | 13                 | 29                 | 32                 | 31                 | +16                   | +2                    | -1                           | +17                                            | +21                                            | 129.93%                                          | 31                 |
| Management (VIII & above)              | 10                 | 21                 | 40                 | 43                 | 42                 | +19                   | +2                    | -1                           | +21                                            | +30                                            | 102.51%                                          | 42                 |
| Middle Management (V-VII)              | 29                 | 50                 | 85                 | <b>43</b><br>92    | 92                 | +35                   | +6                    | -0                           | +41                                            | +63                                            | 82.04%                                           | 95                 |
|                                        | 29                 | 50<br>50           | 85                 | 92                 | 92<br>92           | +35                   | +6                    | -0<br>-0                     | +41                                            | +63                                            | 82.04%                                           | 95                 |
| Administrative/ Supervisory (V to VII) |                    |                    |                    |                    |                    |                       |                       |                              |                                                |                                                |                                                  |                    |
| General Administrative (III & IV)      | 41                 | 45                 | 61                 | 59                 | 59                 | +16                   | -2                    | -0                           | +14                                            | +18                                            | 30.55%                                           | 63                 |
| Clerical (III & IV)                    | 41                 | 45                 | 61                 | 59                 | 59                 | +16                   | -2                    | -0                           | +14                                            | +18                                            | 30.55%                                           | 63                 |
| Management & Administrative            | 82                 | 116                | 186                | 194                | 193                | +70                   | +6                    | -1                           | +76                                            | +111                                           | 65.60%                                           | 200                |
| Other Support                          | 4                  | 3                  | 2                  | 2                  | 2                  | -1                    | -1                    | +0                           | -2                                             | -2                                             | -51.91%                                          | 2                  |
| Support                                | 4                  | 3                  | 2                  | 2                  | 2                  | -1                    | -1                    | +0                           | -2                                             | -2                                             | -51.91%                                          | 2                  |
| Maintenance                            | 2                  | 1                  | 1                  | 1                  | 1                  | +0                    | +0                    | +0                           | +0                                             | -1                                             | 0.00%                                            | 1                  |
| Maintenance/ Technical                 | 2                  | 1                  | 1                  | 1                  | 1                  | +0                    | +0                    | +0                           | +0                                             | -1                                             | 0.00%                                            | 1                  |
| General Support                        | 6                  | 4                  | 3                  | 3                  | 3                  | -1                    | -1                    | +0                           | -2                                             | -3                                             | -39.37%                                          | 3                  |
| Attendant/ Aide                        | 2                  | 1                  | 1                  | 1                  | 1                  | +0                    | -0                    | -0                           | +0                                             | -1                                             | 1.12%                                            | 1                  |
| Health Care Assistants                 | 2                  | 1                  | 1                  | 1                  | 1                  | +0                    | -0                    | -0                           | +0                                             | -1                                             | 1.12%                                            | 1                  |
| Ambulance Control                      | 179                | 164                | 214                | 208                | 209                | +51                   | -5                    | +1                           | +45                                            | +31                                            | 27.68%                                           | 214                |
| Ambulance Education                    | 162                | 203                | 234                | 301                | 293                | +31                   | +58                   | -8                           | +90                                            | +131                                           | 44.22%                                           | 299                |
| Ambulance Officers                     | 78                 | 87                 | 73                 | 77                 | 78                 | -14                   | +6                    | +2                           | -8                                             | +0                                             | -9.77%                                           | 79                 |
| Pre-Hospital Care (Ambulance)          | 1,406              | 1,477              | 1,581              | 1,556              | 1,544              | +105                  | -38                   | -12                          | +67                                            | +138                                           | 4.53%                                            | 1,587              |
| Ambulance Staff                        | 1,825              | 1,931              | 2,103              | 2,141              | 2,124              | +172                  | +21                   | -17                          | +194                                           | +299                                           | 10.02%                                           | 2,179              |
| Other Care Grades                      | 15                 | 11                 | 10                 | 9                  | 9                  | -1                    | -1                    | +0                           | -2                                             | -6                                             | -15.69%                                          | 10                 |
| Care, other                            | 15                 | 11                 | 10                 | 9                  | 9                  | -1                    | -1                    | +0                           | -2                                             | -6                                             | -15.69%                                          | 10                 |
| Patient & Client Care                  | 1841               | 1942               | 2114               | 2151               | 2134               | +171                  | +21                   | -17                          | +192                                           | +293                                           | 9.88%                                            | 2,190              |