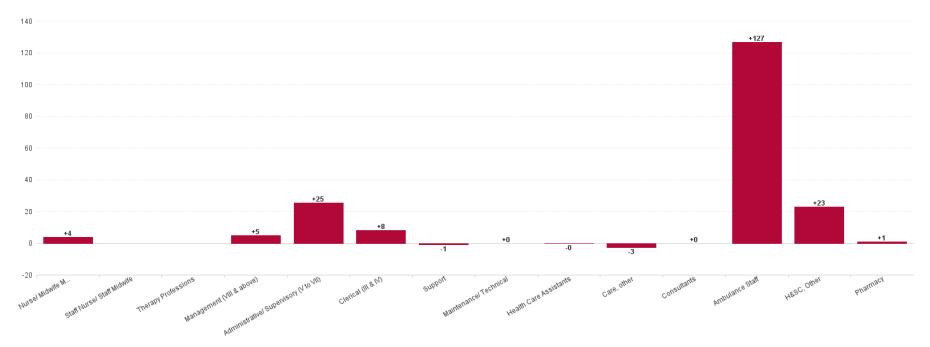

## WTE Change by Staff Category

### Employment Report by Staff Group

| MAY 2024                               | WTE DEC<br>2019 | WTE DEC<br>2022 | WTE DEC<br>2023 | WTE APR<br>2024 | WTE<br>MAY<br>2024 | WTE<br>Change<br>2023 | WTE<br>Change<br>2024 | WTE<br>Change<br>APR 2024 | WTE<br>Change Dec<br>2022 to<br>MAY 2024 | WTE<br>Change Dec<br>2019 to<br>MAY 2024 | % WTE<br>Change Dec<br>2022 to<br>MAY 2024 | No.<br>MAY<br>2024 |
|----------------------------------------|-----------------|-----------------|-----------------|-----------------|--------------------|-----------------------|-----------------------|---------------------------|------------------------------------------|------------------------------------------|--------------------------------------------|--------------------|
| Overall                                | 1,933           | 2,067           | 2,321           | 2,380           | 2,361              | +254                  | +40                   | -19                       | +294                                     | +428                                     | +14.2%                                     | 2,426              |
| Consultants                            | 1               | 1               | 1               | 1               | 1                  | +0                    | +0                    | +0                        | +0                                       | +0                                       | +0.0%                                      | 1                  |
| Medical & Dental                       | 1               | 1               | 1               | 1               | 1                  | +0                    | +0                    | +0                        | +0                                       | +0                                       | +0.0%                                      | 1                  |
| Nurse/ Midwife Manager                 | 1               | 3               | 3               | 7               | 7                  | -0                    | +4                    | +0                        | +4                                       | +6                                       | +130.9%                                    | 8                  |
| Staff Nurse/ Staff Midwife             | 1               |                 |                 |                 |                    |                       |                       |                           |                                          | -1                                       | -100.0%                                    |                    |
| Nursing & Midwifery                    | 2               | 3               | 3               | 7               | 7                  | -0                    | +4                    | +0                        | +4                                       | +5                                       | +130.9%                                    | 8                  |
| Dietitians                             | 1               |                 |                 |                 |                    |                       |                       |                           |                                          | -1                                       | -100.0%                                    |                    |
| Therapy Professions                    | 1               |                 |                 |                 |                    |                       |                       |                           |                                          | -1                                       | -100.0%                                    |                    |
| Pharmacy                               |                 |                 |                 | 1               | 1                  |                       | +1                    | -0                        | +1                                       | +1                                       | -100.0%                                    | 1                  |
| H&SC, Other                            |                 |                 | 14              | 24              | 23                 | +14                   | +9                    | -1                        | +23                                      | +23                                      | -100.0%                                    | 23                 |
| Health & Social Care Professionals     | 1               |                 | 14              | 25              | 24                 | +14                   | +10                   | -1                        | +24                                      | +23                                      | -100.0%                                    | 24                 |
| Management (VIII & above)              | 12              | 21              | 40              | 43              | 42                 | +19                   | +2                    | -1                        | +21                                      | +30                                      | +102.5%                                    | 42                 |
| Administrative/ Supervisory (V to VII) | 29              | 50              | 85              | 92              | 92                 | +35                   | +6                    | -0                        | +41                                      | +63                                      | +82.0%                                     | 95                 |
| Clerical (III & IV)                    | 41              | 45              | 61              | 59              | 59                 | +16                   | -2                    | -0                        | +14                                      | +18                                      | +30.5%                                     | 63                 |
| Management & Administrative            | 82              | 116             | 186             | 194             | 193                | +70                   | +6                    | -1                        | +76                                      | +111                                     | +65.6%                                     | 200                |
| Support                                | 4               | 3               | 2               | 2               | 2                  | -1                    | -1                    | +0                        | -2                                       | -2                                       | -51.9%                                     | 2                  |
| Maintenance/ Technical                 | 2               | 1               | 1               | 1               | 1                  | +0                    | +0                    | +0                        | +0                                       | -1                                       | +0.0%                                      | 1                  |
| General Support                        | 6               | 4               | 3               | 3               | 3                  | -1                    | -1                    | +0                        | -2                                       | -3                                       | -39.4%                                     | 3                  |
| Health Care Assistants                 | 2               | 1               | 1               | 1               | 1                  | +0                    | -0                    | -0                        | +0                                       | -1                                       | +1.1%                                      | 1                  |
| Ambulance Staff                        | 1,825           | 1,931           | 2,103           | 2,141           | 2,124              | +172                  | +21                   | -17                       | +194                                     | +299                                     | +10.0%                                     | 2,179              |
| Care, other                            | 15              | 11              | 10              | 9               | 9                  | -1                    | -1                    | +0                        | -2                                       | -6                                       | -15.7%                                     | 10                 |
| Patient & Client Care                  | 1,841           | 1,942           | 2,114           | 2,151           | 2,134              | +171                  | +21                   | -17                       | +192                                     | +293                                     | +9.9%                                      | 2,190              |