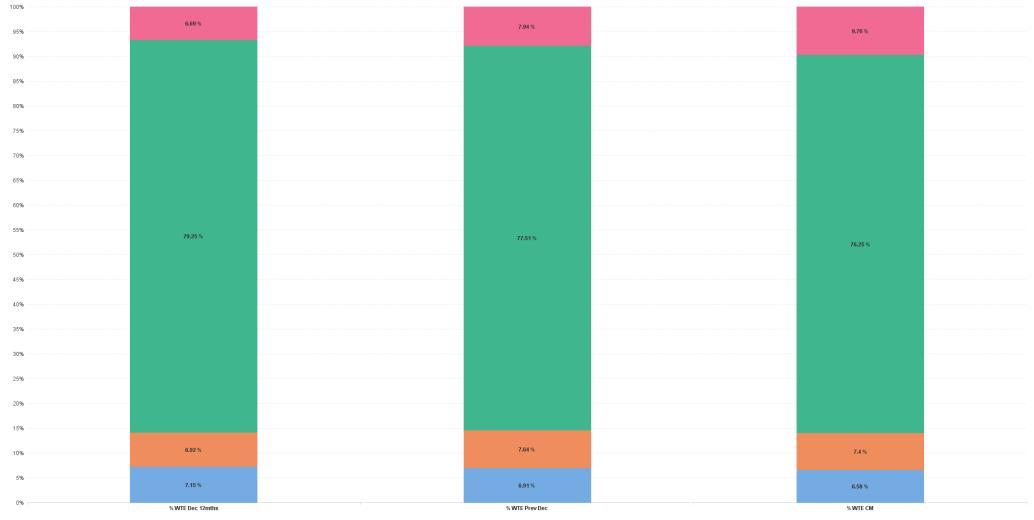

#### % Total by Programme

Ambulance Headquarters = NEOC = Ambulance Services = NASC

Ŀ