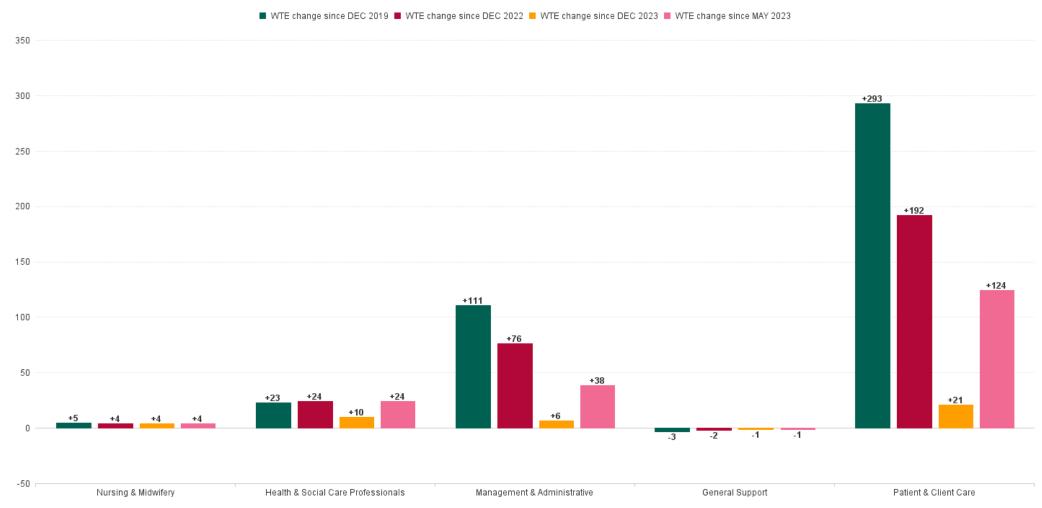

## WTE Change by Staff Category

### WTE Change by Staff Category

WTE change since DEC 2019 WTE change since DEC 2022 WTE change since DEC 2023 WTE change since MAY 2023

ŀĒ

### Employment Report by Staff Group

| MAY 2024                               | WTE DEC<br>2019 | WTE DEC<br>2022 | WTE DEC<br>2023 | WTE APR<br>2024 | WTE<br>MAY<br>2024 | WTE<br>Change<br>2023 | WTE<br>Change<br>2024 | WTE<br>Change<br>APR 2024 | WTE<br>Change Dec<br>2022 to<br>MAY 2024 | WTE<br>Change Dec<br>2019 to<br>MAY 2024 | % WTE<br>Change Dec<br>2022 to<br>MAY 2024 | No.<br>MAY<br>2024 |
|----------------------------------------|-----------------|-----------------|-----------------|-----------------|--------------------|-----------------------|-----------------------|---------------------------|------------------------------------------|------------------------------------------|--------------------------------------------|--------------------|
| Overall                                | 1,933           | 2,067           | 2,321           | 2,380           | 2,361              | +254                  | +40                   | -19                       | +294                                     | +428                                     | +14.2%                                     | 2,426              |
| Consultants                            | 1               | 1               | 1               | 1               | 1                  | +0                    | +0                    | +0                        | +0                                       | +0                                       | +0.0%                                      | 1                  |
| Medical & Dental                       | 1               | 1               | 1               | 1               | 1                  | +0                    | +0                    | +0                        | +0                                       | +0                                       | +0.0%                                      | 1                  |
| Nurse/ Midwife Manager                 | 1               | 3               | 3               | 7               | 7                  | -0                    | +4                    | +0                        | +4                                       | +6                                       | +130.9%                                    | 8                  |
| Staff Nurse/ Staff Midwife             | 1               |                 |                 |                 |                    |                       |                       |                           |                                          | -1                                       | -100.0%                                    |                    |
| Nursing & Midwifery                    | 2               | 3               | 3               | 7               | 7                  | -0                    | +4                    | +0                        | +4                                       | +5                                       | +130.9%                                    | 8                  |
| Dietitians                             | 1               |                 |                 |                 |                    |                       |                       |                           |                                          | -1                                       | -100.0%                                    |                    |
| Therapy Professions                    | 1               |                 |                 |                 |                    |                       |                       |                           |                                          | -1                                       | -100.0%                                    |                    |
| Pharmacy                               |                 |                 |                 | 1               | 1                  |                       | +1                    | -0                        | +1                                       | +1                                       | -100.0%                                    | 1                  |
| H&SC, Other                            |                 |                 | 14              | 24              | 23                 | +14                   | +9                    | -1                        | +23                                      | +23                                      | -100.0%                                    | 23                 |
| Health & Social Care Professionals     | 1               |                 | 14              | 25              | 24                 | +14                   | +10                   | -1                        | +24                                      | +23                                      | -100.0%                                    | 24                 |
| Management (VIII & above)              | 12              | 21              | 40              | 43              | 42                 | +19                   | +2                    | -1                        | +21                                      | +30                                      | +102.5%                                    | 42                 |
| Administrative/ Supervisory (V to VII) | 29              | 50              | 85              | 92              | 92                 | +35                   | +6                    | -0                        | +41                                      | +63                                      | +82.0%                                     | 95                 |
| Clerical (III & IV)                    | 41              | 45              | 61              | 59              | 59                 | +16                   | -2                    | -0                        | +14                                      | +18                                      | +30.5%                                     | 63                 |
| Management & Administrative            | 82              | 116             | 186             | 194             | 193                | +70                   | +6                    | -1                        | +76                                      | +111                                     | +65.6%                                     | 200                |
| Support                                | 4               | 3               | 2               | 2               | 2                  | -1                    | -1                    | +0                        | -2                                       | -2                                       | -51.9%                                     | 2                  |
| Maintenance/ Technical                 | 2               | 1               | 1               | 1               | 1                  | +0                    | +0                    | +0                        | +0                                       | -1                                       | +0.0%                                      | 1                  |
| General Support                        | 6               | 4               | 3               | 3               | 3                  | -1                    | -1                    | +0                        | -2                                       | -3                                       | -39.4%                                     | 3                  |
| Health Care Assistants                 | 2               | 1               | 1               | 1               | 1                  | +0                    | -0                    | -0                        | +0                                       | -1                                       | +1.1%                                      | 1                  |
| Ambulance Staff                        | 1,825           | 1,931           | 2,103           | 2,141           | 2,124              | +172                  | +21                   | -17                       | +194                                     | +299                                     | +10.0%                                     | 2,179              |
| Care, other                            | 15              | 11              | 10              | 9               | 9                  | -1                    | -1                    | +0                        | -2                                       | -6                                       | -15.7%                                     | 10                 |
| Patient & Client Care                  | 1,841           | 1,942           | 2,114           | 2,151           | 2,134              | +171                  | +21                   | -17                       | +192                                     | +293                                     | +9.9%                                      | 2,190              |