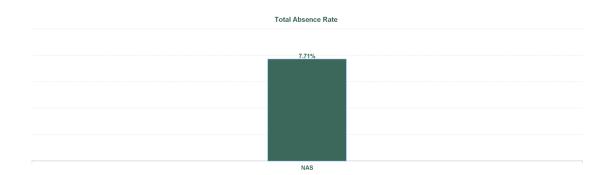

| Health Service Absence Rate - by Staff<br>Category: Apr 2024 | Certified<br>absence | Self- certified<br>absence | Non Covid-19<br>absence | Covid-19<br>Absence | Total absence<br>rate |
|--------------------------------------------------------------|----------------------|----------------------------|-------------------------|---------------------|-----------------------|
| NAS                                                          | 6.58%                | 0.83%                      | 7.42%                   | 0.30%               | 7.71%                 |
| Medical & Dental                                             | 0.00%                | 0.00%                      | 0.00%                   | 0.00%               | 0.00%                 |
| Nursing & Midwifery                                          | 14.00%               | 0.00%                      | 14.00%                  | 0.00%               | 14.00%                |
| Health & Social Care Professionals                           | 1.51%                | 0.33%                      | 1.84%                   | 0.00%               | 1.84%                 |
| Management & Administrative                                  | 3.67%                | 0.17%                      | 3.84%                   | 0.00%               | 3.84%                 |
| General Support                                              | 29.05%               | 1.35%                      | 30.41%                  | 0.00%               | 30.41%                |
| Patient & Client Care                                        | 6.80%                | 0.89%                      | 7.69%                   | 0.32%               | 8.01%                 |

| Health Service Absence Rate - by<br>Hospital Group: Apr 2024 | Certified<br>absence | Self- certified<br>absence | Non Covid-19<br>absence | Covid-19<br>Absence | Total absence<br>rate |
|--------------------------------------------------------------|----------------------|----------------------------|-------------------------|---------------------|-----------------------|
| NAS                                                          | 6.58%                | 0.83%                      | 7.42%                   | 0.30%               | 7.71%                 |
| National Ambulance Service                                   | 6.58%                | 0.83%                      | 7.42%                   | 0.30%               | 7.71%                 |