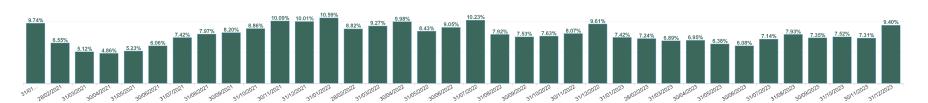

| Year /<br>Month      | Certified<br>absence | Self-<br>certified<br>absence | Non<br>Covid-19<br>absence | Covid-19<br>Absensce | Total<br>absence<br>rate | Medical &<br>Dental | Nursing &<br>Midwifery | Health & Social<br>Care<br>Professionals | Management &<br>Administrative | General<br>Support | Patient & Client<br>Care |
|----------------------|----------------------|-------------------------------|----------------------------|----------------------|--------------------------|---------------------|------------------------|------------------------------------------|--------------------------------|--------------------|--------------------------|
| Apr 2024             | 6.58%                | 0.83%                         | 7.42%                      | 0.30%                | 7.71%                    | 0.00%               | 14.00%                 | 1.84%                                    | 3.84%                          | 30.41%             | 8.01%                    |
| Mar 2024             | 6.77%                | 0.80%                         | 7.57%                      | 0.35%                | 7.92%                    | 0.00%               | 16.78%                 | 4.87%                                    | 3.10%                          | 37.21%             | 8.22%                    |
| Feb 2024             | 6.35%                | 0.72%                         | 7.07%                      | 0.40%                | 7.47%                    | 0.00%               | 24.84%                 | 2.38%                                    | 2.43%                          | 28.08%             | 7.83%                    |
| Jan 2024             | 6.71%                | 0.66%                         | 7.37%                      | 0.60%                | 7.97%                    | 0.00%               | 6.22%                  | 2.75%                                    | 2.87%                          | 41.89%             | 8.36%                    |
| 2024                 | 6.61%                | 0.75%                         | 7.36%                      | 0.42%                | 7.77%                    | 0.00%               | 15.56%                 | 2.97%                                    | 3.06%                          | 34.49%             | 8.11%                    |
| Dec 2023             | 7.70%                | 1.02%                         | 8.72%                      | 0.68%                | 9.40%                    | 0.00%               | 7.29%                  | 8.75%                                    | 5.53%                          | 32.58%             | 9.64%                    |
| Nov 2023<br>Oct 2023 | 6.31%                | 0.66%                         | 6.97%                      | 0.34%                | 7.31%<br>7.52%           | 0.00%               | 0.00%                  | 1.68%                                    | 4.14%<br>5.36%                 | 20.60%             | 7.59%<br>7.70%           |
| Sep 2023             | 6.00%                | 0.79%                         | 6.65%                      | 0.59%                | 7.35%                    | 0.00%               | 3.58%<br>0.00%         | 0.00%<br>#DIV/0                          | 4.64%                          | 0.00%              | 7.70%                    |
| Aug 2023             | 6.06%                | 0.85%                         | 6.92%                      | 1.01%                | 7.93%                    | 0.00%               | 0.00%                  | #DIV/0                                   | 3.94%                          | 0.00%              | 8.24%                    |
| Jul 2023             | 5.89%                | 0.78%                         | 6.66%                      | 0.48%                | 7.14%                    | 0.00%               | 5.45%                  | #DIV/0                                   | 3.12%                          | 0.00%              | 7.43%                    |
| Jun 2023             | 5.01%                | 0.72%                         | 5.73%                      | 0.35%                | 6.08%                    | 0.00%               | 0.00%                  | #DIV/0                                   | 1.18%                          | 0.00%              | 6.44%                    |
| May 2023             | 5.26%                | 0.68%                         | 5.94%                      | 0.43%                | 6.38%                    | 0.00%               | 0.00%                  | #DIV/0                                   | 3.16%                          | 0.00%              | 6.63%                    |
| Apr 2023             | 5.69%                | 0.78%                         | 6.47%                      | 0.48%                | 6.95%                    | 0.00%               | 0.00%                  | #DIV/0                                   | 3.24%                          | 0.00%              | 7.19%                    |
| Mar 2023             | 5.66%                | 0.66%                         | 6.31%                      | 0.58%                | 6.89%                    | 0.00%               | 0.00%                  | #DIV/0                                   | 3.09%                          | 6.62%              | 7.15%                    |
| Feb 2023             | 6.14%                | 0.68%                         | 6.82%                      | 0.42%                | 7.24%                    | 0.00%               | 0.00%                  | #DIV/0                                   | 2.58%                          | 0.00%              | 7.53%                    |
| Jan 2023             | 6.08%                | 0.65%                         | 6.73%                      | 0.69%                | 7.42%                    | 0.00%               | 0.00%                  | #DIV/0                                   | 1.84%                          | 0.00%              | 7.78%                    |
| 2023                 | 6.00%                | 0.74%                         | 6.74%                      | 0.56%                | 7.31%                    | 0.00%               | 1.25%                  | 4.12%                                    | 3.58%                          | 6.71%              | 7.58%                    |
| Dec 2022             | 7.48%                | 0.92%                         | 8.40%                      | 1.21%                | 9.61%                    | 0.00%               | 9.69%                  | #DIV/0                                   | 2.61%                          | 0.00%              | 9.99%                    |
| Nov 2022             | 6.47%                | 0.82%                         | 7.29%                      | 0.78%                | 8.07%                    | 0.00%               | 0.00%                  | #DIV/0                                   | 5.57%                          | 31.82%             | 8.20%                    |
| Oct 2022             | 5.93%                | 0.74%                         | 6.68%                      | 0.96%                | 7.63%                    | 0.00%               | 0.00%                  | #DIV/0                                   | 4.09%                          | 3.16%              | 7.88%                    |
| Sep 2022             | 5.92%<br>6.49%       | 0.77%                         | 6.69%<br>7.16%             | 0.84%                | 7.53%<br>7.92%           | 0.00%               | 0.00%                  | #DIV/0<br>#DIV/0                         | 4.08%<br>3.93%                 | 0.00%<br>5.92%     | 7.77%<br>8.13%           |
| Aug 2022<br>Jul 2022 | 7.08%                | 0.87%                         | 7.10%                      | 2.28%                | 10.23%                   | 0.00%               | 16.47%                 | #DIV/0                                   | 4.08%                          | 0.53%              | 10.60%                   |
| Jun 2022             | 6.58%                | 0.76%                         | 7.34%                      | 1.71%                | 9.05%                    | 0.00%               | 0.00%                  | #DIV/0                                   | 4.41%                          | 0.75%              | 9.37%                    |
| May 2022             | 6.81%                | 0.62%                         | 7.43%                      | 1.01%                | 8.43%                    | 0.00%               | 0.00%                  | #DIV/0                                   | 3.35%                          | 2.83%              | 8.74%                    |
| Apr 2022             | 6.76%                | 0.81%                         | 7.57%                      | 2.41%                | 9.98%                    | 0.00%               | 0.00%                  | #DIV/0                                   | 3.32%                          | 3.71%              | 10.34%                   |
| Mar 2022             | 4.84%                | 0.49%                         | 5.33%                      | 3.94%                | 9.27%                    | 0.00%               | 0.00%                  | #DIV/0                                   | 3.10%                          | 0.22%              | 12.98%                   |
| Feb 2022             | 5.81%                | 0.59%                         | 6.40%                      | 2.43%                | 8.82%                    | 0.00%               | 0.00%                  | #DIV/0                                   | 3.18%                          | 7.26%              | 9.11%                    |
| Jan 2022             | 5.48%                | 0.38%                         | 5.86%                      | 4.73%                | 10.59%                   | 0.00%               | 0.00%                  | #DIV/0                                   | 2.93%                          | 6.72%              | 11.04%                   |
| 2022                 | 6.23%                | 0.69%                         | 6.91%                      | 2.03%                | 8.95%                    | 0.00%               | 1.87%                  | #DIV/0                                   | 3.71%                          | 0.85%              | 9.54%                    |
| Dec 2021             | 6.82%                | 0.66%                         | 7.48%                      | 2.53%                | 10.01%                   | 0.00%               | 44.03%                 | #DIV/0                                   | 3.08%                          | 7.69%              | 10.33%                   |
| Nov 2021             | 6.90%                | 0.84%                         | 7.74%                      | 2.36%                | 10.09%                   | 0.00%               | 24.45%                 | #DIV/0                                   | 6.08%                          | 8.08%              | 10.30%                   |
| Oct 2021             | 6.47%                | 0.75%                         | 7.22%                      | 1.64%                | 8.86%                    | 0.00%               | 0.00%                  | #DIV/0                                   | 5.19%                          | 11.21%             | 9.00%                    |
| Sep 2021             | 6.23%                | 0.62%                         | 6.86%<br>7.08%             | 1.35%<br>0.89%       | 8.20%<br>7.97%           | 0.00%               | 0.00%                  | #DIV/0<br>#DIV/0                         | 3.11%<br>2.20%                 | 3.22%<br>0.00%     | 8.49%<br>8.29%           |
| Aug 2021<br>Jul 2021 | 5.94%                | 0.74%                         | 6.72%                      | 0.89%                | 7.42%                    | 0.00%               | 0.00%                  | #DIV/0<br>#DIV/0                         | 3.08%                          | 0.00%              | 7.67%                    |
| Jun 2021             | 4.89%                | 0.77%                         | 5.44%                      | 0.70%                | 6.06%                    | 0.00%               | 0.00%                  | #DIV/0                                   | 2.59%                          | 10.85%             | 6.23%                    |
| May 2021             | 4.09%                | 0.48%                         | 4.57%                      | 0.65%                | 5.23%                    | 0.00%               | 0.00%                  | #DIV/0                                   | 3.55%                          | 2.84%              | 5.32%                    |
| Apr 2021             | 3.63%                | 0.49%                         | 4.12%                      | 0.74%                | 4.86%                    | 0.00%               | 12.87%                 | 1.13%                                    | 1.65%                          | 4.93%              | 6.12%                    |
| Mar 2021             | 3.51%                | 0.53%                         | 4.04%                      | 1.08%                | 5.12%                    | #DIV/0              | #DIV/0                 | #DIV/0                                   | 2.43%                          | 2.92%              | 5.50%                    |
| Feb 2021             | 3.99%                | 0.89%                         | 4.89%                      | 1.66%                | 6.55%                    | #DIV/0              | #DIV/0                 | #DIV/0                                   | 1.46%                          | 5.94%              | 6.91%                    |
| Jan 2021             | 4.24%                | 0.46%                         | 4.70%                      | 5.03%                | 9.74%                    | #DIV/0              | #DIV/0                 | #DIV/0                                   | 2.99%                          | 6.02%              | 10.56%                   |
| 2021                 | 5.36%                | 0.66%                         | 6.02%                      | 1.66%                | 7.68%                    | 0.00%               | 14.18%                 | 1.13%                                    | 2.97%                          | 4.99%              | 8.07%                    |

|                      | Certified<br>absence | Self-<br>certified | Non<br>Covid-19<br>absence | Covid-19<br>Absensce | Total<br>absence | NAS    | Acute<br>Services |
|----------------------|----------------------|--------------------|----------------------------|----------------------|------------------|--------|-------------------|
| Year / Month         |                      | absence            | absence                    |                      | rate             |        |                   |
| Apr 2024             | 6.58%                | 0.83%              | 7.42%                      | 0.30%                | 7.71%            | 7.71%  | 7.71%             |
| Mar 2024             | 6.77%                | 0.80%              | 7.57%                      | 0.35%                | 7.92%            | 7.92%  | 7.92%             |
| Feb 2024             | 6.35%                | 0.72%              | 7.07%                      | 0.40%                | 7.47%            | 7.47%  | 7.47%             |
| Jan 2024             | 6.71%                | 0.66%              | 7.37%                      | 0.60%                | 7.97%            | 7.97%  | 7.97%             |
| 2024                 | 6.61%                | 0.75%              | 7.36%                      | 0.42%                | 7.77%            | 7.77%  | 7.77%             |
| Dec 2023             | 7.70%                | 1.02%              | 8.72%                      | 0.68%                | 9.40%            | 9.40%  | 9.40%             |
| Nov 2023             | 6.31%                | 0.66%              | 6.97%                      | 0.34%                | 7.31%            | 7.31%  | 7.31%             |
| Oct 2023             | 6.14%                | 0.79%              | 6.92%                      | 0.59%                | 7.52%            | 7.52%  | 7.52%             |
| Sep 2023             | 6.00%                | 0.65%              | 6.65%                      | 0.70%                | 7.35%            | 7.35%  | 7.35%             |
| Aug 2023             | 6.06%                | 0.85%              | 6.92%                      | 1.01%                | 7.93%            | 7.93%  | 7.93%             |
| Jul 2023             | 5.89%                | 0.78%              | 6.66%                      | 0.48%                | 7.14%            | 7.14%  | 7.14%             |
| Jun 2023             | 5.01%                | 0.72%              | 5.73%                      | 0.35%                | 6.08%            | 6.08%  | 6.08%             |
| May 2023             | 5.26%                | 0.68%              | 5.94%                      | 0.43%                | 6.38%            | 6.38%  | 6.38%             |
| Apr 2023             | 5.69%                | 0.78%              | 6.47%                      | 0.48%                | 6.95%            | 6.95%  | 6.95%             |
| Mar 2023             | 5.66%                | 0.66%              | 6.31%                      | 0.58%                | 6.89%            | 6.89%  | 6.89%             |
| Feb 2023             | 6.14%                | 0.68%              | 6.82%                      | 0.42%                | 7.24%            | 7.24%  | 7.24%             |
| Jan 2023             | 6.08%                | 0.65%              | 6.73%                      | 0.69%                | 7.42%            | 7.42%  | 7.42%             |
| 2023                 | 6.00%                | 0.74%              | 6.74%                      | 0.56%                | 7.31%            | 7.31%  | 7.31%             |
| Dec 2022             | 7.48%                | 0.92%              | 8.40%                      | 1.21%                | 9.61%            | 9.61%  | 9.61%             |
| Nov 2022             | 6.47%                | 0.82%              | 7.29%                      | 0.78%                | 8.07%            | 8.07%  | 8.07%             |
| Oct 2022             | 5.93%                | 0.74%              | 6.68%                      | 0.96%                | 7.63%            | 7.63%  | 7.63%             |
| Sep 2022             | 5.92%                | 0.77%              | 6.69%                      | 0.84%                | 7.53%            | 7.53%  | 7.53%             |
| Aug 2022             | 6.49%                | 0.67%              | 7.16%                      | 0.76%                | 7.92%            | 7.92%  | 7.92%             |
| Jul 2022             | 7.08%                | 0.87%              | 7.94%                      | 2.28%                | 10.23%           | 10.23% | 10.23%            |
| Jun 2022             | 6.58%                | 0.76%              | 7.34%                      | 1.71%                | 9.05%            | 9.05%  | 9.05%             |
| May 2022             | 6.81%                | 0.62%              | 7.43%                      | 1.01%                | 8.43%            | 8.43%  | 8.43%             |
| Apr 2022             | 6.76%                | 0.81%              | 7.57%                      | 2.41%                | 9.98%            | 9.98%  | 9.98%             |
| Mar 2022<br>Feb 2022 | 4.84%<br>5.81%       | 0.49%              | 5.33%                      | 3.94%                | 9.27%            | 9.27%  | 9.27%             |
| Jan 2022             | 5.81%                | 0.59%              | 5.86%                      | 4 73%                | 10.59%           | 10.59% | 10.59%            |
| 2022<br>2022         | 6.23%                | 0.69%              | 6.91%                      | 2.03%                | 8.95%            | 8.95%  | 8.95%             |
| Dec 2021             | 6.82%                | 0.66%              | 7.48%                      | 2.53%                | 10.01%           | 10.01% | 10.01%            |
| Nov 2021             | 6.90%                | 0.84%              | 7.74%                      | 2.36%                | 10.01%           | 10.01% | 10.01%            |
| Oct 2021             | 6.47%                | 0.75%              | 7.74%                      | 1.64%                | 8.86%            | 8.86%  | 8.86%             |
| Sep 2021             | 6.23%                | 0.75%              | 6.86%                      | 1.04%                | 8 20%            | 8 20%  | 8.20%             |
| Aug 2021             | 6.35%                | 0.74%              | 7.08%                      | 0.89%                | 7.97%            | 7.97%  | 7.97%             |
| Jul 2021             | 5.94%                | 0.74%              | 6.72%                      | 0.70%                | 7.42%            | 7.42%  | 7.42%             |
| Jun 2021             | 4.89%                | 0.77%              | 5.44%                      | 0.70%                | 6.06%            | 6.06%  | 6.06%             |
| May 2021             | 4.09%                | 0.48%              | 4.57%                      | 0.65%                | 5.23%            | 5.23%  | 5.23%             |
| Apr 2021             | 3.63%                | 0.49%              | 4.12%                      | 0.74%                | 4.86%            | 4.86%  | 4.86%             |
| Mar 2021             | 3.51%                | 0.53%              | 4.04%                      | 1.08%                | 5.12%            | 5.12%  | 5.12%             |
| Feb 2021             | 3.99%                | 0.89%              | 4.89%                      | 1.66%                | 6.55%            | 6.55%  | 6.55%             |
| Jan 2021             | 4.24%                | 0.46%              | 4.70%                      | 5.03%                | 9.74%            | 9.74%  | 9.74%             |
| 2021                 | 5.36%                | 0.66%              | 6.02%                      | 1.66%                | 7.68%            | 7.68%  | 7.68%             |