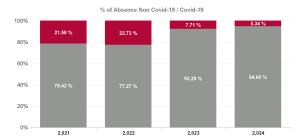

| Year /<br>Month      | Certified<br>absence | Self-<br>certified<br>absence | Non<br>Covid-19<br>absence | Covid-19<br>Absensce | Total<br>absence<br>rate | Medical &<br>Dental | Nursing &<br>Midwifery | Health & Social<br>Care<br>Professionals | Management &<br>Administrative | General<br>Support | Patient & Client<br>Care |
|----------------------|----------------------|-------------------------------|----------------------------|----------------------|--------------------------|---------------------|------------------------|------------------------------------------|--------------------------------|--------------------|--------------------------|
| Apr 2024             | 6.58%                | 0.83%                         | 7.42%                      | 0.30%                | 7.71%                    | 0.00%               | 14.00%                 | 1.84%                                    | 3.84%                          | 30.41%             | 8.01%                    |
| Mar 2024             | 6.77%                | 0.80%                         | 7.57%                      | 0.35%                | 7.92%                    | 0.00%               | 16.78%                 | 4.87%                                    | 3.10%                          | 37.21%             | 8.22%                    |
| Feb 2024             | 6.35%                | 0.72%                         | 7.07%                      | 0.40%                | 7.47%                    | 0.00%               | 24.84%                 | 2.38%                                    | 2.43%                          | 28.08%             | 7.83%                    |
| Jan 2024             | 6.71%                | 0.66%                         | 7.37%                      | 0.60%                | 7.97%                    | 0.00%               | 6.22%                  | 2.75%                                    | 2.87%                          | 41.89%             | 8.36%                    |
| 2024                 | 6.61%                | 0.75%                         | 7.36%                      | 0.42%                | 7.77%                    | 0.00%               | 15.56%                 | 2.97%                                    | 3.06%                          | 34.49%             | 8.11%                    |
| Dec 2023             | 7.70%                | 1.02%                         | 8.72%                      | 0.68%                | 9.40%                    | 0.00%               | 7.29%                  | 8.75%                                    | 5.53%                          | 32.58%             | 9.64%                    |
| Nov 2023<br>Oct 2023 | 6.31%                | 0.66%                         | 6.97%                      | 0.34%                | 7.31%<br>7.52%           | 0.00%               | 0.00%                  | 1.68%                                    | 4.14%<br>5.36%                 | 20.60%             | 7.59%<br>7.70%           |
| Sep 2023             | 6.00%                | 0.79%                         | 6.65%                      | 0.59%                | 7.35%                    | 0.00%               | 3.58%<br>0.00%         | 0.00%<br>#DIV/0                          | 4.64%                          | 0.00%              | 7.70%                    |
| Aug 2023             | 6.06%                | 0.85%                         | 6.92%                      | 1.01%                | 7.93%                    | 0.00%               | 0.00%                  | #DIV/0                                   | 3.94%                          | 0.00%              | 8.24%                    |
| Jul 2023             | 5.89%                | 0.78%                         | 6.66%                      | 0.48%                | 7.14%                    | 0.00%               | 5.45%                  | #DIV/0                                   | 3.12%                          | 0.00%              | 7.43%                    |
| Jun 2023             | 5.01%                | 0.72%                         | 5.73%                      | 0.35%                | 6.08%                    | 0.00%               | 0.00%                  | #DIV/0                                   | 1.18%                          | 0.00%              | 6.44%                    |
| May 2023             | 5.26%                | 0.68%                         | 5.94%                      | 0.43%                | 6.38%                    | 0.00%               | 0.00%                  | #DIV/0                                   | 3.16%                          | 0.00%              | 6.63%                    |
| Apr 2023             | 5.69%                | 0.78%                         | 6.47%                      | 0.48%                | 6.95%                    | 0.00%               | 0.00%                  | #DIV/0                                   | 3.24%                          | 0.00%              | 7.19%                    |
| Mar 2023             | 5.66%                | 0.66%                         | 6.31%                      | 0.58%                | 6.89%                    | 0.00%               | 0.00%                  | #DIV/0                                   | 3.09%                          | 6.62%              | 7.15%                    |
| Feb 2023             | 6.14%                | 0.68%                         | 6.82%                      | 0.42%                | 7.24%                    | 0.00%               | 0.00%                  | #DIV/0                                   | 2.58%                          | 0.00%              | 7.53%                    |
| Jan 2023             | 6.08%                | 0.65%                         | 6.73%                      | 0.69%                | 7.42%                    | 0.00%               | 0.00%                  | #DIV/0                                   | 1.84%                          | 0.00%              | 7.78%                    |
| 2023                 | 6.00%                | 0.74%                         | 6.74%                      | 0.56%                | 7.31%                    | 0.00%               | 1.25%                  | 4.12%                                    | 3.58%                          | 6.71%              | 7.58%                    |
| Dec 2022             | 7.48%                | 0.92%                         | 8.40%                      | 1.21%                | 9.61%                    | 0.00%               | 9.69%                  | #DIV/0                                   | 2.61%                          | 0.00%              | 9.99%                    |
| Nov 2022             | 6.47%                | 0.82%                         | 7.29%                      | 0.78%                | 8.07%                    | 0.00%               | 0.00%                  | #DIV/0                                   | 5.57%                          | 31.82%             | 8.20%                    |
| Oct 2022             | 5.93%                | 0.74%                         | 6.68%                      | 0.96%                | 7.63%                    | 0.00%               | 0.00%                  | #DIV/0                                   | 4.09%                          | 3.16%              | 7.88%                    |
| Sep 2022             | 5.92%<br>6.49%       | 0.77%                         | 6.69%<br>7.16%             | 0.84%                | 7.53%<br>7.92%           | 0.00%               | 0.00%                  | #DIV/0<br>#DIV/0                         | 4.08%<br>3.93%                 | 0.00%<br>5.92%     | 7.77%<br>8.13%           |
| Aug 2022<br>Jul 2022 | 7.08%                | 0.87%                         | 7.10%                      | 2.28%                | 10.23%                   | 0.00%               | 16.47%                 | #DIV/0                                   | 4.08%                          | 0.53%              | 10.60%                   |
| Jun 2022             | 6.58%                | 0.76%                         | 7.34%                      | 1.71%                | 9.05%                    | 0.00%               | 0.00%                  | #DIV/0                                   | 4.41%                          | 0.75%              | 9.37%                    |
| May 2022             | 6.81%                | 0.62%                         | 7.43%                      | 1.01%                | 8.43%                    | 0.00%               | 0.00%                  | #DIV/0                                   | 3.35%                          | 2.83%              | 8.74%                    |
| Apr 2022             | 6.76%                | 0.81%                         | 7.57%                      | 2.41%                | 9.98%                    | 0.00%               | 0.00%                  | #DIV/0                                   | 3.32%                          | 3.71%              | 10.34%                   |
| Mar 2022             | 4.84%                | 0.49%                         | 5.33%                      | 3.94%                | 9.27%                    | 0.00%               | 0.00%                  | #DIV/0                                   | 3.10%                          | 0.22%              | 12.98%                   |
| Feb 2022             | 5.81%                | 0.59%                         | 6.40%                      | 2.43%                | 8.82%                    | 0.00%               | 0.00%                  | #DIV/0                                   | 3.18%                          | 7.26%              | 9.11%                    |
| Jan 2022             | 5.48%                | 0.38%                         | 5.86%                      | 4.73%                | 10.59%                   | 0.00%               | 0.00%                  | #DIV/0                                   | 2.93%                          | 6.72%              | 11.04%                   |
| 2022                 | 6.23%                | 0.69%                         | 6.91%                      | 2.03%                | 8.95%                    | 0.00%               | 1.87%                  | #DIV/0                                   | 3.71%                          | 0.85%              | 9.54%                    |
| Dec 2021             | 6.82%                | 0.66%                         | 7.48%                      | 2.53%                | 10.01%                   | 0.00%               | 44.03%                 | #DIV/0                                   | 3.08%                          | 7.69%              | 10.33%                   |
| Nov 2021             | 6.90%                | 0.84%                         | 7.74%                      | 2.36%                | 10.09%                   | 0.00%               | 24.45%                 | #DIV/0                                   | 6.08%                          | 8.08%              | 10.30%                   |
| Oct 2021             | 6.47%                | 0.75%                         | 7.22%                      | 1.64%                | 8.86%                    | 0.00%               | 0.00%                  | #DIV/0                                   | 5.19%                          | 11.21%             | 9.00%                    |
| Sep 2021             | 6.23%                | 0.62%                         | 6.86%<br>7.08%             | 1.35%<br>0.89%       | 8.20%<br>7.97%           | 0.00%               | 0.00%                  | #DIV/0<br>#DIV/0                         | 3.11%<br>2.20%                 | 3.22%<br>0.00%     | 8.49%<br>8.29%           |
| Aug 2021<br>Jul 2021 | 5.94%                | 0.74%                         | 6.72%                      | 0.89%                | 7.42%                    | 0.00%               | 0.00%                  | #DIV/0<br>#DIV/0                         | 3.08%                          | 0.00%              | 7.67%                    |
| Jun 2021             | 4.89%                | 0.77%                         | 5.44%                      | 0.70%                | 6.06%                    | 0.00%               | 0.00%                  | #DIV/0                                   | 2.59%                          | 10.85%             | 6.23%                    |
| May 2021             | 4.09%                | 0.48%                         | 4.57%                      | 0.65%                | 5.23%                    | 0.00%               | 0.00%                  | #DIV/0                                   | 3.55%                          | 2.84%              | 5.32%                    |
| Apr 2021             | 3.63%                | 0.49%                         | 4.12%                      | 0.74%                | 4.86%                    | 0.00%               | 12.87%                 | 1.13%                                    | 1.65%                          | 4.93%              | 6.12%                    |
| Mar 2021             | 3.51%                | 0.53%                         | 4.04%                      | 1.08%                | 5.12%                    | #DIV/0              | #DIV/0                 | #DIV/0                                   | 2.43%                          | 2.92%              | 5.50%                    |
| Feb 2021             | 3.99%                | 0.89%                         | 4.89%                      | 1.66%                | 6.55%                    | #DIV/0              | #DIV/0                 | #DIV/0                                   | 1.46%                          | 5.94%              | 6.91%                    |
| Jan 2021             | 4.24%                | 0.46%                         | 4.70%                      | 5.03%                | 9.74%                    | #DIV/0              | #DIV/0                 | #DIV/0                                   | 2.99%                          | 6.02%              | 10.56%                   |
| 2021                 | 5.36%                | 0.66%                         | 6.02%                      | 1.66%                | 7.68%                    | 0.00%               | 14.18%                 | 1.13%                                    | 2.97%                          | 4.99%              | 8.07%                    |