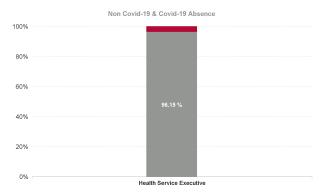

| % Non<br>Covid-19<br>absence | % Covid-19<br>absence |
|------------------------------|-----------------------|
| 96.15%                       | 3.85%                 |
| #DIV/0                       | #DIV/0                |
| 100.00%                      | 0.00%                 |
| 100.00%                      | 0.00%                 |
| 100.00%                      | 0.00%                 |
| 100.00%                      | 0.00%                 |
| 95.95%                       | 4.05%                 |

| Health Service Absence Rate -<br>by Staff Category: Apr 2024 | Certified<br>absence | Self-<br>certified<br>absence | Non<br>Covid-19<br>absence | Covid-19<br>Absence | Total<br>absence<br>rate | % Non<br>Covid-19<br>absence | %<br>Covid-19<br>absence |
|--------------------------------------------------------------|----------------------|-------------------------------|----------------------------|---------------------|--------------------------|------------------------------|--------------------------|
| NAS                                                          | 6.58%                | 0.83%                         | 7.42%                      | 0.30%               | 7.71%                    | 96.15%                       | 3.85%                    |
| Medical & Dental                                             | 0.00%                | 0.00%                         | 0.00%                      | 0.00%               | 0.00%                    |                              |                          |
| Nursing & Midwifery                                          | 14.00%               | 0.00%                         | 14.00%                     | 0.00%               | 14.00%                   | 100.00%                      | 0.00%                    |
| Health & Social Care Professionals                           | 1.51%                | 0.33%                         | 1.84%                      | 0.00%               | 1.84%                    | 100.00%                      | 0.00%                    |
| Management & Administrative                                  | 3.67%                | 0.17%                         | 3.84%                      | 0.00%               | 3.84%                    | 100.00%                      | 0.00%                    |
| General Support                                              | 29.05%               | 1.35%                         | 30.41%                     | 0.00%               | 30.41%                   | 100.00%                      | 0.00%                    |
| Patient & Client Care                                        | 6.80%                | 0.89%                         | 7.69%                      | 0.32%               | 8.01%                    | 95.95%                       | 4.05%                    |