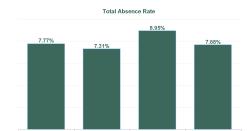

| Year /<br>Month      | Certified<br>absence | Self-<br>certified<br>absence | Non<br>Covid-19<br>absence | Covid-19<br>Absensce | Total<br>absence<br>rate | Medical &<br>Dental | Nursing &<br>Midwifery | Health & Social<br>Care<br>Professionals | Management &<br>Administrative | General<br>Support | Patient & Client<br>Care |
|----------------------|----------------------|-------------------------------|----------------------------|----------------------|--------------------------|---------------------|------------------------|------------------------------------------|--------------------------------|--------------------|--------------------------|
| Apr 2024             | 6.58%                | 0.83%                         | 7.42%                      | 0.30%                | 7.71%                    | 0.00%               | 14.00%                 | 1.84%                                    | 3.84%                          | 30.41%             | 8.01%                    |
| Mar 2024             | 6.77%                | 0.80%                         | 7.57%                      | 0.35%                | 7.92%                    | 0.00%               | 16.78%                 | 4.87%                                    | 3.10%                          | 37.21%             | 8.22%                    |
| Feb 2024             | 6.35%                | 0.72%                         | 7.07%                      | 0.40%                | 7.47%                    | 0.00%               | 24.84%                 | 2.38%                                    | 2.43%                          | 28.08%             | 7.83%                    |
| Jan 2024             | 6.71%                | 0.66%                         | 7.37%                      | 0.60%                | 7.97%                    | 0.00%               | 6.22%                  | 2.75%                                    | 2.87%                          | 41.89%             | 8.36%                    |
| 2024                 | 6.61%                | 0.75%                         | 7.36%                      | 0.42%                | 7.77%                    | 0.00%               | 15.56%                 | 2.97%                                    | 3.06%                          | 34.49%             | 8.11%                    |
| Dec 2023             | 7.70%                | 1.02%                         | 8.72%                      | 0.68%                | 9.40%                    | 0.00%               | 7.29%                  | 8.75%                                    | 5.53%                          | 32.58%             | 9.64%                    |
| Nov 2023<br>Oct 2023 | 6.31%                | 0.66%                         | 6.97%                      | 0.34%                | 7.31%<br>7.52%           | 0.00%               | 0.00%                  | 1.68%                                    | 4.14%<br>5.36%                 | 20.60%             | 7.59%<br>7.70%           |
| Sep 2023             | 6.00%                | 0.79%                         | 6.65%                      | 0.59%                | 7.35%                    | 0.00%               | 3.58%<br>0.00%         | 0.00%<br>#DIV/0                          | 4.64%                          | 0.00%              | 7.70%                    |
| Aug 2023             | 6.06%                | 0.85%                         | 6.92%                      | 1.01%                | 7.93%                    | 0.00%               | 0.00%                  | #DIV/0                                   | 3.94%                          | 0.00%              | 8.24%                    |
| Jul 2023             | 5.89%                | 0.78%                         | 6.66%                      | 0.48%                | 7.14%                    | 0.00%               | 5.45%                  | #DIV/0                                   | 3.12%                          | 0.00%              | 7.43%                    |
| Jun 2023             | 5.01%                | 0.72%                         | 5.73%                      | 0.35%                | 6.08%                    | 0.00%               | 0.00%                  | #DIV/0                                   | 1.18%                          | 0.00%              | 6.44%                    |
| May 2023             | 5.26%                | 0.68%                         | 5.94%                      | 0.43%                | 6.38%                    | 0.00%               | 0.00%                  | #DIV/0                                   | 3.16%                          | 0.00%              | 6.63%                    |
| Apr 2023             | 5.69%                | 0.78%                         | 6.47%                      | 0.48%                | 6.95%                    | 0.00%               | 0.00%                  | #DIV/0                                   | 3.24%                          | 0.00%              | 7.19%                    |
| Mar 2023             | 5.66%                | 0.66%                         | 6.31%                      | 0.58%                | 6.89%                    | 0.00%               | 0.00%                  | #DIV/0                                   | 3.09%                          | 6.62%              | 7.15%                    |
| Feb 2023             | 6.14%                | 0.68%                         | 6.82%                      | 0.42%                | 7.24%                    | 0.00%               | 0.00%                  | #DIV/0                                   | 2.58%                          | 0.00%              | 7.53%                    |
| Jan 2023             | 6.08%                | 0.65%                         | 6.73%                      | 0.69%                | 7.42%                    | 0.00%               | 0.00%                  | #DIV/0                                   | 1.84%                          | 0.00%              | 7.78%                    |
| 2023                 | 6.00%                | 0.74%                         | 6.74%                      | 0.56%                | 7.31%                    | 0.00%               | 1.25%                  | 4.12%                                    | 3.58%                          | 6.71%              | 7.58%                    |
| Dec 2022             | 7.48%                | 0.92%                         | 8.40%                      | 1.21%                | 9.61%                    | 0.00%               | 9.69%                  | #DIV/0                                   | 2.61%                          | 0.00%              | 9.99%                    |
| Nov 2022             | 6.47%                | 0.82%                         | 7.29%                      | 0.78%                | 8.07%                    | 0.00%               | 0.00%                  | #DIV/0                                   | 5.57%                          | 31.82%             | 8.20%                    |
| Oct 2022             | 5.93%                | 0.74%                         | 6.68%                      | 0.96%                | 7.63%                    | 0.00%               | 0.00%                  | #DIV/0                                   | 4.09%                          | 3.16%              | 7.88%                    |
| Sep 2022             | 5.92%<br>6.49%       | 0.77%                         | 6.69%<br>7.16%             | 0.84%                | 7.53%<br>7.92%           | 0.00%               | 0.00%                  | #DIV/0<br>#DIV/0                         | 4.08%<br>3.93%                 | 0.00%<br>5.92%     | 7.77%<br>8.13%           |
| Aug 2022<br>Jul 2022 | 7.08%                | 0.87%                         | 7.10%                      | 2.28%                | 10.23%                   | 0.00%               | 16.47%                 | #DIV/0                                   | 4.08%                          | 0.53%              | 10.60%                   |
| Jun 2022             | 6.58%                | 0.76%                         | 7.34%                      | 1.71%                | 9.05%                    | 0.00%               | 0.00%                  | #DIV/0                                   | 4.41%                          | 0.75%              | 9.37%                    |
| May 2022             | 6.81%                | 0.62%                         | 7.43%                      | 1.01%                | 8.43%                    | 0.00%               | 0.00%                  | #DIV/0                                   | 3.35%                          | 2.83%              | 8.74%                    |
| Apr 2022             | 6.76%                | 0.81%                         | 7.57%                      | 2.41%                | 9.98%                    | 0.00%               | 0.00%                  | #DIV/0                                   | 3.32%                          | 3.71%              | 10.34%                   |
| Mar 2022             | 4.84%                | 0.49%                         | 5.33%                      | 3.94%                | 9.27%                    | 0.00%               | 0.00%                  | #DIV/0                                   | 3.10%                          | 0.22%              | 12.98%                   |
| Feb 2022             | 5.81%                | 0.59%                         | 6.40%                      | 2.43%                | 8.82%                    | 0.00%               | 0.00%                  | #DIV/0                                   | 3.18%                          | 7.26%              | 9.11%                    |
| Jan 2022             | 5.48%                | 0.38%                         | 5.86%                      | 4.73%                | 10.59%                   | 0.00%               | 0.00%                  | #DIV/0                                   | 2.93%                          | 6.72%              | 11.04%                   |
| 2022                 | 6.23%                | 0.69%                         | 6.91%                      | 2.03%                | 8.95%                    | 0.00%               | 1.87%                  | #DIV/0                                   | 3.71%                          | 0.85%              | 9.54%                    |
| Dec 2021             | 6.82%                | 0.66%                         | 7.48%                      | 2.53%                | 10.01%                   | 0.00%               | 44.03%                 | #DIV/0                                   | 3.08%                          | 7.69%              | 10.33%                   |
| Nov 2021             | 6.90%                | 0.84%                         | 7.74%                      | 2.36%                | 10.09%                   | 0.00%               | 24.45%                 | #DIV/0                                   | 6.08%                          | 8.08%              | 10.30%                   |
| Oct 2021             | 6.47%                | 0.75%                         | 7.22%                      | 1.64%                | 8.86%                    | 0.00%               | 0.00%                  | #DIV/0                                   | 5.19%                          | 11.21%             | 9.00%                    |
| Sep 2021             | 6.23%                | 0.62%                         | 6.86%<br>7.08%             | 1.35%<br>0.89%       | 8.20%<br>7.97%           | 0.00%               | 0.00%                  | #DIV/0<br>#DIV/0                         | 3.11%<br>2.20%                 | 3.22%<br>0.00%     | 8.49%<br>8.29%           |
| Aug 2021<br>Jul 2021 | 5.94%                | 0.74%                         | 6.72%                      | 0.89%                | 7.42%                    | 0.00%               | 0.00%                  | #DIV/0<br>#DIV/0                         | 3.08%                          | 0.00%              | 7.67%                    |
| Jun 2021             | 4.89%                | 0.77%                         | 5.44%                      | 0.70%                | 6.06%                    | 0.00%               | 0.00%                  | #DIV/0                                   | 2.59%                          | 10.85%             | 6.23%                    |
| May 2021             | 4.09%                | 0.48%                         | 4.57%                      | 0.65%                | 5.23%                    | 0.00%               | 0.00%                  | #DIV/0                                   | 3.55%                          | 2.84%              | 5.32%                    |
| Apr 2021             | 3.63%                | 0.49%                         | 4.12%                      | 0.74%                | 4.86%                    | 0.00%               | 12.87%                 | 1.13%                                    | 1.65%                          | 4.93%              | 6.12%                    |
| Mar 2021             | 3.51%                | 0.53%                         | 4.04%                      | 1.08%                | 5.12%                    | #DIV/0              | #DIV/0                 | #DIV/0                                   | 2.43%                          | 2.92%              | 5.50%                    |
| Feb 2021             | 3.99%                | 0.89%                         | 4.89%                      | 1.66%                | 6.55%                    | #DIV/0              | #DIV/0                 | #DIV/0                                   | 1.46%                          | 5.94%              | 6.91%                    |
| Jan 2021             | 4.24%                | 0.46%                         | 4.70%                      | 5.03%                | 9.74%                    | #DIV/0              | #DIV/0                 | #DIV/0                                   | 2.99%                          | 6.02%              | 10.56%                   |
| 2021                 | 5.36%                | 0.66%                         | 6.02%                      | 1.66%                | 7.68%                    | 0.00%               | 14.18%                 | 1.13%                                    | 2.97%                          | 4.99%              | 8.07%                    |

|                      | Certified<br>absence | Self-<br>certified | Non<br>Covid-19<br>absence | Covid-19<br>Absensce | Total<br>absence | NAS    | Acute<br>Services |
|----------------------|----------------------|--------------------|----------------------------|----------------------|------------------|--------|-------------------|
| Year / Month         |                      | absence            | absence                    |                      | rate             |        |                   |
| Apr 2024             | 6.58%                | 0.83%              | 7.42%                      | 0.30%                | 7.71%            | 7.71%  | 7.71%             |
| Mar 2024             | 6.77%                | 0.80%              | 7.57%                      | 0.35%                | 7.92%            | 7.92%  | 7.92%             |
| Feb 2024             | 6.35%                | 0.72%              | 7.07%                      | 0.40%                | 7.47%            | 7.47%  | 7.47%             |
| Jan 2024             | 6.71%                | 0.66%              | 7.37%                      | 0.60%                | 7.97%            | 7.97%  | 7.97%             |
| 2024                 | 6.61%                | 0.75%              | 7.36%                      | 0.42%                | 7.77%            | 7.77%  | 7.77%             |
| Dec 2023             | 7.70%                | 1.02%              | 8.72%                      | 0.68%                | 9.40%            | 9.40%  | 9.40%             |
| Nov 2023             | 6.31%                | 0.66%              | 6.97%                      | 0.34%                | 7.31%            | 7.31%  | 7.31%             |
| Oct 2023             | 6.14%                | 0.79%              | 6.92%                      | 0.59%                | 7.52%            | 7.52%  | 7.52%             |
| Sep 2023             | 6.00%                | 0.65%              | 6.65%                      | 0.70%                | 7.35%            | 7.35%  | 7.35%             |
| Aug 2023             | 6.06%                | 0.85%              | 6.92%                      | 1.01%                | 7.93%            | 7.93%  | 7.93%             |
| Jul 2023             | 5.89%                | 0.78%              | 6.66%                      | 0.48%                | 7.14%            | 7.14%  | 7.14%             |
| Jun 2023             | 5.01%                | 0.72%              | 5.73%                      | 0.35%                | 6.08%            | 6.08%  | 6.08%             |
| May 2023             | 5.26%                | 0.68%              | 5.94%                      | 0.43%                | 6.38%            | 6.38%  | 6.38%             |
| Apr 2023             | 5.69%                | 0.78%              | 6.47%                      | 0.48%                | 6.95%            | 6.95%  | 6.95%             |
| Mar 2023             | 5.66%                | 0.66%              | 6.31%                      | 0.58%                | 6.89%            | 6.89%  | 6.89%             |
| Feb 2023             | 6.14%                | 0.68%              | 6.82%                      | 0.42%                | 7.24%            | 7.24%  | 7.24%             |
| Jan 2023             | 6.08%                | 0.65%              | 6.73%                      | 0.69%                | 7.42%            | 7.42%  | 7.42%             |
| 2023                 | 6.00%                | 0.74%              | 6.74%                      | 0.56%                | 7.31%            | 7.31%  | 7.31%             |
| Dec 2022             | 7.48%                | 0.92%              | 8.40%                      | 1.21%                | 9.61%            | 9.61%  | 9.61%             |
| Nov 2022             | 6.47%                | 0.82%              | 7.29%                      | 0.78%                | 8.07%            | 8.07%  | 8.07%             |
| Oct 2022             | 5.93%                | 0.74%              | 6.68%                      | 0.96%                | 7.63%            | 7.63%  | 7.63%             |
| Sep 2022             | 5.92%                | 0.77%              | 6.69%                      | 0.84%                | 7.53%            | 7.53%  | 7.53%             |
| Aug 2022             | 6.49%                | 0.67%              | 7.16%                      | 0.76%                | 7.92%            | 7.92%  | 7.92%             |
| Jul 2022             | 7.08%                | 0.87%              | 7.94%                      | 2.28%                | 10.23%           | 10.23% | 10.23%            |
| Jun 2022             | 6.58%                | 0.76%              | 7.34%                      | 1.71%                | 9.05%            | 9.05%  | 9.05%             |
| May 2022             | 6.81%                | 0.62%              | 7.43%                      | 1.01%                | 8.43%            | 8.43%  | 8.43%             |
| Apr 2022             | 6.76%                | 0.81%              | 7.57%                      | 2.41%                | 9.98%            | 9.98%  | 9.98%             |
| Mar 2022<br>Feb 2022 | 4.84%<br>5.81%       | 0.49%              | 5.33%                      | 3.94%                | 9.27%            | 9.27%  | 9.27%             |
| Jan 2022             | 5.81%                | 0.59%              | 5.86%                      | 4 73%                | 10.59%           | 10.59% | 10.59%            |
| 2022<br>2022         | 6.23%                | 0.69%              | 6.91%                      | 2.03%                | 8.95%            | 8.95%  | 8.95%             |
| Dec 2021             | 6.82%                | 0.66%              | 7.48%                      | 2.53%                | 10.01%           | 10.01% | 10.01%            |
| Nov 2021             | 6.90%                | 0.84%              | 7.74%                      | 2.36%                | 10.01%           | 10.01% | 10.01%            |
| Oct 2021             | 6.47%                | 0.75%              | 7.74%                      | 1.64%                | 8.86%            | 8.86%  | 8.86%             |
| Sep 2021             | 6.23%                | 0.75%              | 6.86%                      | 1.04%                | 8 20%            | 8 20%  | 8.20%             |
| Aug 2021             | 6.35%                | 0.74%              | 7.08%                      | 0.89%                | 7.97%            | 7.97%  | 7.97%             |
| Jul 2021             | 5.94%                | 0.74%              | 6.72%                      | 0.70%                | 7.42%            | 7.42%  | 7.42%             |
| Jun 2021             | 4.89%                | 0.77%              | 5.44%                      | 0.70%                | 6.06%            | 6.06%  | 6.06%             |
| May 2021             | 4.09%                | 0.48%              | 4.57%                      | 0.65%                | 5.23%            | 5.23%  | 5.23%             |
| Apr 2021             | 3.63%                | 0.49%              | 4.12%                      | 0.74%                | 4.86%            | 4.86%  | 4.86%             |
| Mar 2021             | 3.51%                | 0.53%              | 4.04%                      | 1.08%                | 5.12%            | 5.12%  | 5.12%             |
| Feb 2021             | 3.99%                | 0.89%              | 4.89%                      | 1.66%                | 6.55%            | 6.55%  | 6.55%             |
| Jan 2021             | 4.24%                | 0.46%              | 4.70%                      | 5.03%                | 9.74%            | 9.74%  | 9.74%             |
| 2021                 | 5.36%                | 0.66%              | 6.02%                      | 1.66%                | 7.68%            | 7.68%  | 7.68%             |