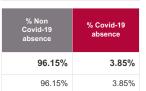

| % Non<br>Covid-19<br>absence | % Covid-19<br>absence |
|------------------------------|-----------------------|
| 96.15%                       | 3.85%                 |
| #DIV/0                       | #DIV/0                |
| 100.00%                      | 0.00%                 |
| 100.00%                      | 0.00%                 |
| 100.00%                      | 0.00%                 |
| 100.00%                      | 0.00%                 |
| 95.95%                       | 4.05%                 |

| Health Service Absence Rate -<br>by Staff Category: Apr 2024 | Certified<br>absence | Self-<br>certified<br>absence | Non<br>Covid-19<br>absence | Covid-19<br>Absence | Total<br>absence<br>rate | % Non<br>Covid-19<br>absence | %<br>Covid-19<br>absence |
|--------------------------------------------------------------|----------------------|-------------------------------|----------------------------|---------------------|--------------------------|------------------------------|--------------------------|
| NAS                                                          | 6.58%                | 0.83%                         | 7.42%                      | 0.30%               | 7.71%                    | 96.15%                       | 3.85%                    |
| Medical & Dental                                             | 0.00%                | 0.00%                         | 0.00%                      | 0.00%               | 0.00%                    |                              |                          |
| Nursing & Midwifery                                          | 14.00%               | 0.00%                         | 14.00%                     | 0.00%               | 14.00%                   | 100.00%                      | 0.00%                    |
| Health & Social Care Professionals                           | 1.51%                | 0.33%                         | 1.84%                      | 0.00%               | 1.84%                    | 100.00%                      | 0.00%                    |
| Management & Administrative                                  | 3.67%                | 0.17%                         | 3.84%                      | 0.00%               | 3.84%                    | 100.00%                      | 0.00%                    |
| General Support                                              | 29.05%               | 1.35%                         | 30.41%                     | 0.00%               | 30.41%                   | 100.00%                      | 0.00%                    |
| Patient & Client Care                                        | 6.80%                | 0.89%                         | 7.69%                      | 0.32%               | 8.01%                    | 95.95%                       | 4.05%                    |