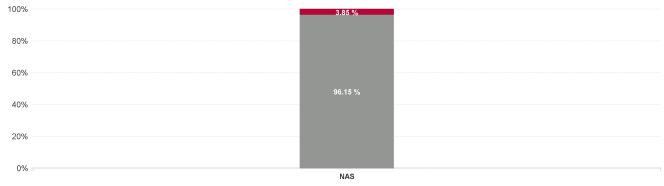

| % Non<br>Covid-19<br>absence | % Covid-19<br>absence |
|------------------------------|-----------------------|
| 96.15%                       | 3.85%                 |
| #DIV/0                       | #DIV/0                |
| 100.00%                      | 0.00%                 |
| 100.00%                      | 0.00%                 |
| 100.00%                      | 0.00%                 |
| 100.00%                      | 0.00%                 |
| 95.95%                       | 4.05%                 |

| Health Service Absence Rate -<br>by Staff Category: Apr 2024 | Certified<br>absence | Self-<br>certified<br>absence | Non<br>Covid-19<br>absence | Covid-19<br>Absence | Total<br>absence<br>rate | % Non<br>Covid-19<br>absence | %<br>Covid-19<br>absence |
|--------------------------------------------------------------|----------------------|-------------------------------|----------------------------|---------------------|--------------------------|------------------------------|--------------------------|
| NAS                                                          | 6.58%                | 0.83%                         | 7.42%                      | 0.30%               | 7.71%                    | 96.15%                       | 3.85%                    |
| Medical & Dental                                             | 0.00%                | 0.00%                         | 0.00%                      | 0.00%               | 0.00%                    |                              |                          |
| Nursing & Midwifery                                          | 14.00%               | 0.00%                         | 14.00%                     | 0.00%               | 14.00%                   | 100.00%                      | 0.00%                    |
| Health & Social Care Professionals                           | 1.51%                | 0.33%                         | 1.84%                      | 0.00%               | 1.84%                    | 100.00%                      | 0.00%                    |
| Management & Administrative                                  | 3.67%                | 0.17%                         | 3.84%                      | 0.00%               | 3.84%                    | 100.00%                      | 0.00%                    |
| General Support                                              | 29.05%               | 1.35%                         | 30.41%                     | 0.00%               | 30.41%                   | 100.00%                      | 0.00%                    |
| Patient & Client Care                                        | 6.80%                | 0.89%                         | 7.69%                      | 0.32%               | 8.01%                    | 95.95%                       | 4.05%                    |