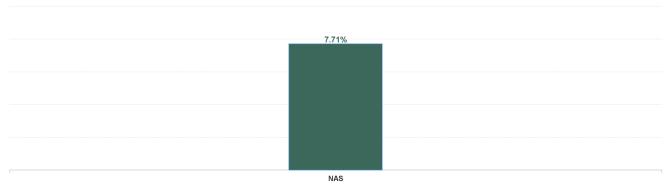

| Health Service Absence Rate - by Staff<br>Category: Apr 2024 | Certified<br>absence | Self- certified<br>absence | Non Covid-19<br>absence | Covid-19<br>Absence | Total absence<br>rate |
|--------------------------------------------------------------|----------------------|----------------------------|-------------------------|---------------------|-----------------------|
| NAS                                                          | 6.58%                | 0.83%                      | 7.42%                   | 0.30%               | 7.71%                 |
| Medical & Dental                                             | 0.00%                | 0.00%                      | 0.00%                   | 0.00%               | 0.00%                 |
| Nursing & Midwifery                                          | 14.00%               | 0.00%                      | 14.00%                  | 0.00%               | 14.00%                |
| Health & Social Care Professionals                           | 1.51%                | 0.33%                      | 1.84%                   | 0.00%               | 1.84%                 |
| Management & Administrative                                  | 3.67%                | 0.17%                      | 3.84%                   | 0.00%               | 3.84%                 |
| General Support                                              | 29.05%               | 1.35%                      | 30.41%                  | 0.00%               | 30.41%                |
| Patient & Client Care                                        | 6.80%                | 0.89%                      | 7.69%                   | 0.32%               | 8.01%                 |

| Health Service Absence Rate - by<br>Hospital Group: Apr 2024 | Certified<br>absence | Self- certified<br>absence | Non Covid-19<br>absence | Covid-19<br>Absence | Total absence<br>rate |
|--------------------------------------------------------------|----------------------|----------------------------|-------------------------|---------------------|-----------------------|
| NAS                                                          | 6.58%                | 0.83%                      | 7.42%                   | 0.30%               | 7.71%                 |
| National Ambulance Service                                   | 6.58%                | 0.83%                      | 7.42%                   | 0.30%               | 7.71%                 |

| Health Service Covid 19 Absence Rate -<br>by Hospital & Staff Category: Apr 2024 | Non<br>Covid-19<br>absence | Covid-19<br>absence | Total<br>absence<br>rate | Medical &<br>Dental | Nursing &<br>Midwifery | Health & Social<br>Care<br>Professionals | Management &<br>Administrative | General<br>Support | Patient & Client<br>Care |
|----------------------------------------------------------------------------------|----------------------------|---------------------|--------------------------|---------------------|------------------------|------------------------------------------|--------------------------------|--------------------|--------------------------|
| NAS                                                                              | 7.42%                      | 0.30%               | 7.71%                    | 0.00%               | 0.00%                  | 0.00%                                    | 0.00%                          | 0.00%              | 0.32%                    |
| National Ambulance Service                                                       | 7.42%                      | 0.30%               | 7.71%                    | 0.00%               | 0.00%                  | 0.00%                                    | 0.00%                          | 0.00%              | 0.32%                    |
| Acute Services                                                                   | 7.42%                      | 0.30%               | 7.71%                    | 0.00%               | 0.00%                  | 0.00%                                    | 0.00%                          | 0.00%              | 0.32%                    |

| Health Service Covid 19<br>Absence Rate - by Hospital &<br>Staff Category: Apr 2024 | Non<br>Covid-19<br>absence | Covid-19<br>Absensc<br>e | Total<br>absence<br>rate | Medical<br>& Dental |
|-------------------------------------------------------------------------------------|----------------------------|--------------------------|--------------------------|---------------------|
| NAS                                                                                 | 7.42%                      | 0.30%                    | 7.71%                    | 0.00%               |
| National Ambulance Service                                                          | 7.42%                      | 0.30%                    | 7.71%                    | 0.00%               |
| Acute Services                                                                      | 7.42%                      | 0.30%                    | 7.71%                    | 0.00%               |