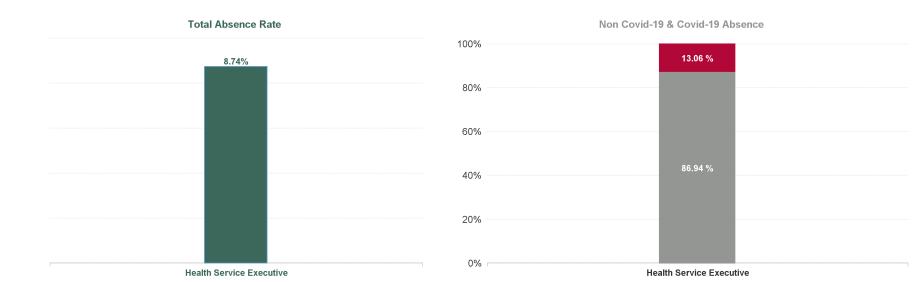

# July 2024

| Health Service Absence<br>Rate - by Admin : Jul 2024 | Certified<br>absence | Self-<br>certified<br>absence | Non<br>Covid-19<br>absence | Covid-19<br>absence | Total<br>absence<br>rate | Medical &<br>Dental | Nursing &<br>Midwifery | Health &<br>Social<br>Care<br>Profession<br>als | Manageme<br>nt &<br>Administra<br>tive | General<br>Support | Patient &<br>Client Care |
|------------------------------------------------------|----------------------|-------------------------------|----------------------------|---------------------|--------------------------|---------------------|------------------------|-------------------------------------------------|----------------------------------------|--------------------|--------------------------|
| National Ambulance Service                           | 6.75%                | 0.85%                         | 7.60%                      | 1.14%               | 8.74%                    | 0.00%               | 17.05%                 | 1.03%                                           | 3.25%                                  | 0.00%              | 9.34%                    |
| Ambulance Services                                   | 6.75%                | 0.85%                         | 7.60%                      | 1.14%               | 8.74%                    | 0.00%               | 17.05%                 | 1.03%                                           | 3.25%                                  | 0.00%              | 9.34%                    |
| Health Service Executive                             | 6.75%                | 0.85%                         | 7.60%                      | 1.14%               | 8.74%                    | 0.00%               | 17.05%                 | 1.03%                                           | 3.25%                                  | 0.00%              | 9.34%                    |