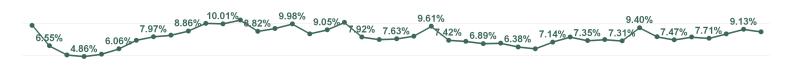

| Year /<br>Month | Certified<br>absence | Self-<br>certified<br>absence | Non<br>Covid-19<br>absence | Covid-19<br>absence | Total<br>absence<br>rate | Medical &<br>Dental | Nursing &<br>Midwifery | Health &<br>Social Care<br>Professionals | Management &<br>Administrative | General<br>Support | Patient &<br>Client Care |
|-----------------|----------------------|-------------------------------|----------------------------|---------------------|--------------------------|---------------------|------------------------|------------------------------------------|--------------------------------|--------------------|--------------------------|
| Jul 2024        | 6.75%                | 0.85%                         | 7.60%                      | 1.14%               | 8.74%                    | 0.00%               | 17.05%                 | 1.03%                                    | 3.25%                          | 0.00%              | 9.34%                    |
| Jun 2024        | 7.72%                | 0.82%                         | 8.55%                      | 0.59%               | 9.13%                    | 0.00%               | 15.85%                 | 2.39%                                    | 3.07%                          | 27.76%             | 9.62%                    |
| May 2024        | 7.27%                | 0.82%                         | 8.09%                      | 0.33%               | 8.42%                    | 0.00%               | 15.25%                 | 4.00%                                    | 2.50%                          | 31.68%             | 8.89%                    |
| Apr 2024        | 6.58%                | 0.83%                         | 7.42%                      | 0.30%               | 7.71%                    | 0.00%               | 14.00%                 | 1.84%                                    | 3.84%                          | 30.41%             | 8.01%                    |
| Mar 2024        | 6.77%                | 0.80%                         | 7.57%                      | 0.35%               | 7.92%                    | 0.00%               | 16.78%                 | 4.87%                                    | 3.10%                          | 37.21%             | 8.22%                    |
| Feb 2024        | 6.35%                | 0.72%                         | 7.07%                      | 0.40%               | 7.47%                    | 0.00%               | 24.84%                 | 2.38%                                    | 2.43%                          | 28.08%             | 7.83%                    |
| Jan 2024        | 6.71%                | 0.66%                         | 7.37%                      | 0.60%               | 7.97%                    | 0.00%               | 6.22%                  | 2.75%                                    | 2.87%                          | 41.89%             | 8.36%                    |
| 2024            | 6.87%                | 0.79%                         | 7.66%                      | 0.53%               | 8.19%                    | 0.00%               | 15.79%                 | 2.57%                                    | 3.00%                          | 29.38%             | 8.60%                    |
| Dec 2023        | 7.70%                | 1.02%                         | 8.72%                      | 0.68%               | 9.40%                    | 0.00%               | 7.29%                  | 8.75%                                    | 5.53%                          | 32.58%             | 9.64%                    |
| Nov 2023        | 6.31%                | 0.66%                         | 6.97%                      | 0.34%               | 7.31%                    | 0.00%               | 0.00%                  | 1.68%                                    | 4.14%                          | 20.60%             | 7.59%                    |
| Oct 2023        | 6.14%                | 0.79%                         | 6.92%                      | 0.59%               | 7.52%                    | 0.00%               | 3.58%                  | 0.00%                                    | 5.36%                          | 7.78%              | 7.70%                    |
| Sep 2023        | 6.00%                | 0.65%                         | 6.65%                      | 0.70%               | 7.35%                    | 0.00%               | 0.00%                  | #DIV/0                                   | 4.64%                          | 0.00%              | 7.57%                    |
| Aug 2023        | 6.06%                | 0.85%                         | 6.92%                      | 1.01%               | 7.93%                    | 0.00%               | 0.00%                  | #DIV/0                                   | 3.94%                          | 0.00%              | 8.24%                    |
| Jul 2023        | 5.89%                | 0.78%                         | 6.66%                      | 0.48%               | 7.14%                    | 0.00%               | 5.45%                  | #DIV/0                                   | 3.12%                          | 0.00%              | 7.43%                    |
| Jun 2023        | 5.01%                | 0.72%                         | 5.73%                      | 0.35%               | 6.08%                    | 0.00%               | 0.00%                  | #DIV/0                                   | 1.18%                          | 0.00%              | 6.44%                    |
| May 2023        | 5.26%                | 0.68%                         | 5.94%                      | 0.43%               | 6.38%                    | 0.00%               | 0.00%                  | #DIV/0                                   | 3.16%                          | 0.00%              | 6.63%                    |
| Apr 2023        | 5.69%                | 0.78%                         | 6.47%                      | 0.48%               | 6.95%                    | 0.00%               | 0.00%                  | #DIV/0                                   | 3.24%                          | 0.00%              | 7.19%                    |
| Mar 2023        | 5.66%                | 0.66%                         | 6.31%                      | 0.58%               | 6.89%                    | 0.00%               | 0.00%                  | #DIV/0                                   | 3.09%                          | 6.62%              | 7.15%                    |
| Feb 2023        | 6.14%                | 0.68%                         | 6.82%                      | 0.42%               | 7.24%                    | 0.00%               | 0.00%                  | #DIV/0                                   | 2.58%                          | 0.00%              | 7.53%                    |
| Jan 2023        | 6.08%                | 0.65%                         | 6.73%                      | 0.69%               | 7.42%                    | 0.00%               | 0.00%                  | #DIV/0                                   | 1.84%                          | 0.00%              | 7.78%                    |
| 2023            | 6.00%                | 0.74%                         | 6.74%                      | 0.56%               | 7.31%                    | 0.00%               | 1.25%                  | 4.12%                                    | 3.58%                          | 6.71%              | 7.58%                    |
| Dec 2022        | 7.48%                | 0.92%                         | 8.40%                      | 1.21%               | 9.61%                    | 0.00%               | 9.69%                  | #DIV/0                                   | 2.61%                          | 0.00%              | 9.99%                    |
| Nov 2022        | 6.47%                | 0.82%                         | 7.29%                      | 0.78%               | 8.07%                    | 0.00%               | 0.00%                  | #DIV/0                                   | 5.57%                          | 31.82%             | 8.20%                    |
| Oct 2022        | 5.93%                | 0.74%                         | 6.68%                      | 0.96%               | 7.63%                    | 0.00%               | 0.00%                  | #DIV/0                                   | 4.09%                          | 3.16%              | 7.88%                    |
| Sep 2022        | 5.92%                | 0.77%                         | 6.69%                      | 0.84%               | 7.53%                    | 0.00%               | 0.00%                  | #DIV/0                                   | 4.08%                          | 0.00%              | 7.77%                    |
| Aug 2022        | 6.49%                | 0.67%                         | 7.16%                      | 0.76%               | 7.92%                    | 0.00%               | 0.00%                  | #DIV/0                                   | 3.93%                          | 5.92%              | 8.13%                    |
| Jul 2022        | 7.08%                | 0.87%                         | 7.94%                      | 2.28%               | 10.23%                   | 0.00%               | 16.47%                 | #DIV/0                                   | 4.08%                          | 0.53%              | 10.60%                   |
| Jun 2022        | 6.58%                | 0.76%                         | 7.34%                      | 1.71%               | 9.05%                    | 0.00%               | 0.00%                  | #DIV/0                                   | 4.41%                          | 0.75%              | 9.37%                    |
| May 2022        | 6.81%                | 0.62%                         | 7.43%                      | 1.01%               | 8.43%                    | 0.00%               | 0.00%                  | #DIV/0                                   | 3.35%                          | 2.83%              | 8.74%                    |
| Apr 2022        | 6.76%                | 0.81%                         | 7.57%                      | 2.41%               | 9.98%                    | 0.00%               | 0.00%                  | #DIV/0                                   | 3.32%                          | 3.71%              | 10.34%                   |
| Mar 2022        | 4.84%                | 0.49%                         | 5.33%                      | 3.94%               | 9.27%                    | 0.00%               | 0.00%                  | #DIV/0                                   | 3.10%                          | 0.22%              | 12.98%                   |
| Feb 2022        | 5.81%                | 0.59%                         | 6.40%                      | 2.43%               | 8.82%                    | 0.00%               | 0.00%                  | #DIV/0                                   | 3.18%                          | 7.26%              | 9.11%                    |
| Jan 2022        | 5.48%                | 0.38%                         | 5.86%                      | 4.73%               | 10.59%                   | 0.00%               | 0.00%                  | #DIV/0                                   | 2.93%                          | 6.72%              | 11.04%                   |
| 2022            | 6.23%                | 0.69%                         | 6.91%                      | 2.03%               | 8.95%                    | 0.00%               | 1.87%                  | #DIV/0                                   | 3.71%                          | 0.85%              | 9.54%                    |
| Dec 2021        | 6.82%                | 0.66%                         | 7.48%                      | 2.53%               | 10.01%                   | 0.00%               | 44.03%                 | #DIV/0                                   | 3.08%                          | 7.69%              | 10.33%                   |
| Nov 2021        | 6.90%                | 0.84%                         | 7.74%                      | 2.36%               | 10.09%                   | 0.00%               | 24.45%                 | #DIV/0                                   | 6.08%                          | 8.08%              | 10.30%                   |
| Oct 2021        | 6.47%                | 0.75%                         | 7.22%                      | 1.64%               | 8.86%                    | 0.00%               | 0.00%                  | #DIV/0                                   | 5.19%                          | 11.21%             | 9.00%                    |
| Sep 2021        | 6.23%                | 0.62%                         | 6.86%                      | 1.35%               | 8.20%                    | 0.00%               | 0.00%                  | #DIV/0                                   | 3.11%                          | 3.22%              | 8.49%                    |
| Aug 2021        | 6.35%                | 0.74%                         | 7.08%                      | 0.89%               | 7.97%                    | 0.00%               | 0.00%                  | #DIV/0                                   | 2.20%                          | 0.00%              | 8.29%                    |
| Jul 2021        | 5.94%                | 0.77%                         | 6.72%                      | 0.70%               | 7.42%                    | 0.00%               | 0.00%                  | #DIV/0                                   | 3.08%                          | 0.37%              | 7.67%                    |
| Jun 2021        | 4.89%                | 0.55%                         | 5.44%                      | 0.62%               | 6.06%                    | 0.00%               | 0.00%                  | #DIV/0                                   | 2.59%                          | 10.85%             | 6.23%                    |
| May 2021        | 4.09%                | 0.48%                         | 4.57%                      | 0.65%               | 5.23%                    | 0.00%               | 0.00%                  | #DIV/0                                   | 3.55%                          | 2.84%              | 5.32%                    |
| Apr 2021        | 3.63%                | 0.49%                         | 4.12%                      | 0.74%               | 4.86%                    | 0.00%               | 12.87%                 | 1.13%                                    | 1.65%                          | 4.93%              | 6.12%                    |
| Mar 2021        | 3.51%                | 0.53%                         | 4.04%                      | 1.08%               | 5.12%                    | #DIV/0              | #DIV/0                 | #DIV/0                                   | 2.43%                          | 2.92%              | 5.50%                    |
| Feb 2021        | 3.99%                | 0.89%                         | 4.89%                      | 1.66%               | 6.55%                    | #DIV/0              | #DIV/0                 | #DIV/0                                   | 1.46%                          | 5.94%              | 6.91%                    |
| Jan 2021        | 4.24%                | 0.46%                         | 4.70%                      | 5.03%               | 9.74%                    | #DIV/0              | #DIV/0                 | #DIV/0                                   | 2.99%                          | 6.02%              | 10.56%                   |
| 2021            | 5.36%                | 0.66%                         | 6.02%                      | 1.66%               | 7.68%                    | 0.00%               | 14.18%                 | 1.13%                                    | 2.97%                          | 4.99%              | 8.07%                    |