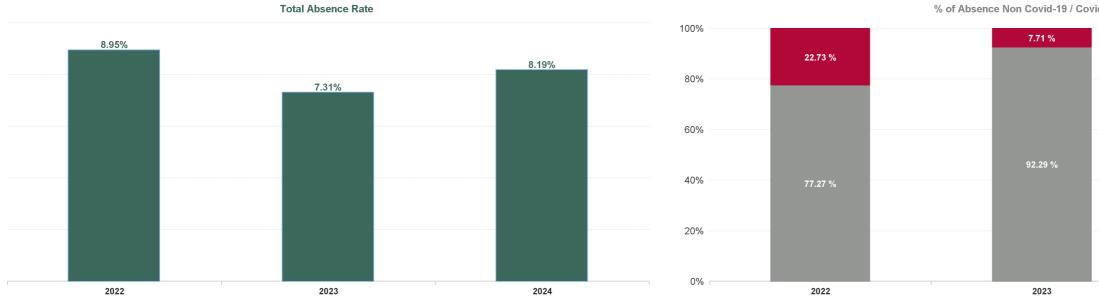

| Year /<br>Month | Certified<br>absence | Self-<br>certified<br>absence | Non<br>Covid-19<br>absence | Covid-19<br>absence | Total<br>absence<br>rate | Medical &<br>Dental | Nursing &<br>Midwifery | Health &<br>Social Care<br>Professionals | Management &<br>Administrative | General<br>Support | Patient &<br>Client Care |
|-----------------|----------------------|-------------------------------|----------------------------|---------------------|--------------------------|---------------------|------------------------|------------------------------------------|--------------------------------|--------------------|--------------------------|
| Jul 2024        | 6.75%                | 0.85%                         | 7.60%                      | 1.14%               | 8.74%                    | 0.00%               | 17.05%                 | 1.03%                                    | 3.25%                          | 0.00%              | 9.34%                    |
| Jun 2024        | 7.72%                | 0.82%                         | 8.55%                      | 0.59%               | 9.13%                    | 0.00%               | 15.85%                 | 2.39%                                    | 3.07%                          | 27.76%             | 9.62%                    |
| May 2024        | 7.27%                | 0.82%                         | 8.09%                      | 0.33%               | 8.42%                    | 0.00%               | 15.25%                 | 4.00%                                    | 2.50%                          | 31.68%             | 8.89%                    |
| Apr 2024        | 6.58%                | 0.83%                         | 7.42%                      | 0.30%               | 7.71%                    | 0.00%               | 14.00%                 | 1.84%                                    | 3.84%                          | 30.41%             | 8.01%                    |
| Mar 2024        | 6.77%                | 0.80%                         | 7.57%                      | 0.35%               | 7.92%                    | 0.00%               | 16.78%                 | 4.87%                                    | 3.10%                          | 37.21%             | 8.22%                    |
| Feb 2024        | 6.35%                | 0.72%                         | 7.07%                      | 0.40%               | 7.47%                    | 0.00%               | 24.84%                 | 2.38%                                    | 2.43%                          | 28.08%             | 7.83%                    |
| Jan 2024        | 6.71%                | 0.66%                         | 7.37%                      | 0.60%               | 7.97%                    | 0.00%               | 6.22%                  | 2.75%                                    | 2.87%                          | 41.89%             | 8.36%                    |
| 2024            | 6.87%                | 0.79%                         | 7.66%                      | 0.53%               | 8.19%                    | 0.00%               | 15.79%                 | 2.57%                                    | 3.00%                          | 29.38%             | 8.60%                    |
| Dec 2023        | 7.70%                | 1.02%                         | 8.72%                      | 0.68%               | 9.40%                    | 0.00%               | 7.29%                  | 8.75%                                    | 5.53%                          | 32.58%             | 9.64%                    |
| Nov 2023        | 6.31%                | 0.66%                         | 6.97%                      | 0.34%               | 7.31%                    | 0.00%               | 0.00%                  | 1.68%                                    | 4.14%                          | 20.60%             | 7.59%                    |
| Oct 2023        | 6.14%                | 0.79%                         | 6.92%                      | 0.59%               | 7.52%                    | 0.00%               | 3.58%                  | 0.00%                                    | 5.36%                          | 7.78%              | 7.70%                    |
| Sep 2023        | 6.00%                | 0.65%                         | 6.65%                      | 0.70%               | 7.35%                    | 0.00%               | 0.00%                  | #DIV/0                                   | 4.64%                          | 0.00%              | 7.57%                    |
| Aug 2023        | 6.06%                | 0.85%                         | 6.92%                      | 1.01%               | 7.93%                    | 0.00%               | 0.00%                  | #DIV/0                                   | 3.94%                          | 0.00%              | 8.24%                    |
| Jul 2023        | 5.89%                | 0.78%                         | 6.66%                      | 0.48%               | 7.14%                    | 0.00%               | 5.45%                  | #DIV/0                                   | 3.12%                          | 0.00%              | 7.43%                    |
| Jun 2023        | 5.01%                | 0.72%                         | 5.73%                      | 0.35%               | 6.08%                    | 0.00%               | 0.00%                  | #DIV/0                                   | 1.18%                          | 0.00%              | 6.44%                    |
| May 2023        | 5.26%                | 0.68%                         | 5.94%                      | 0.43%               | 6.38%                    | 0.00%               | 0.00%                  | #DIV/0                                   | 3.16%                          | 0.00%              | 6.63%                    |
| Apr 2023        | 5.69%                | 0.78%                         | 6.47%                      | 0.48%               | 6.95%                    | 0.00%               | 0.00%                  | #DIV/0                                   | 3.24%                          | 0.00%              | 7.19%                    |
| Mar 2023        | 5.66%                | 0.66%                         | 6.31%                      | 0.58%               | 6.89%                    | 0.00%               | 0.00%                  | #DIV/0                                   | 3.09%                          | 6.62%              | 7.15%                    |
| Feb 2023        | 6.14%                | 0.68%                         | 6.82%                      | 0.42%               | 7.24%                    | 0.00%               | 0.00%                  | #DIV/0                                   | 2.58%                          | 0.00%              | 7.53%                    |
| Jan 2023        | 6.08%                | 0.65%                         | 6.73%                      | 0.69%               | 7.42%                    | 0.00%               | 0.00%                  | #DIV/0                                   | 1.84%                          | 0.00%              | 7.78%                    |
| 2023            | 6.00%                | 0.74%                         | 6.74%                      | 0.56%               | 7.31%                    | 0.00%               | 1.25%                  | 4.12%                                    | 3.58%                          | 6.71%              | 7.58%                    |
| Dec 2022        | 7.48%                | 0.92%                         | 8.40%                      | 1.21%               | 9.61%                    | 0.00%               | 9.69%                  | #DIV/0                                   | 2.61%                          | 0.00%              | 9.99%                    |
| Nov 2022        | 6.47%                | 0.82%                         | 7.29%                      | 0.78%               | 8.07%                    | 0.00%               | 0.00%                  | #DIV/0                                   | 5.57%                          | 31.82%             | 8.20%                    |
| Oct 2022        | 5.93%                | 0.74%                         | 6.68%                      | 0.96%               | 7.63%                    | 0.00%               | 0.00%                  | #DIV/0                                   | 4.09%                          | 3.16%              | 7.88%                    |
| Sep 2022        | 5.92%                | 0.77%                         | 6.69%                      | 0.84%               | 7.53%                    | 0.00%               | 0.00%                  | #DIV/0                                   | 4.08%                          | 0.00%              | 7.77%                    |
| Aug 2022        | 6.49%                | 0.67%                         | 7.16%                      | 0.76%               | 7.92%                    | 0.00%               | 0.00%                  | #DIV/0                                   | 3.93%                          | 5.92%              | 8.13%                    |
| Jul 2022        | 7.08%                | 0.87%                         | 7.94%                      | 2.28%               | 10.23%                   | 0.00%               | 16.47%                 | #DIV/0                                   | 4.08%                          | 0.53%              | 10.60%                   |
| Jun 2022        | 6.58%                | 0.76%                         | 7.34%                      | 1.71%               | 9.05%                    | 0.00%               | 0.00%                  | #DIV/0                                   | 4.41%                          | 0.75%              | 9.37%                    |
| May 2022        | 6.81%                | 0.62%                         | 7.43%                      | 1.01%               | 8.43%                    | 0.00%               | 0.00%                  | #DIV/0                                   | 3.35%                          | 2.83%              | 8.74%                    |
| Apr 2022        | 6.76%                | 0.81%                         | 7.57%                      | 2.41%               | 9.98%                    | 0.00%               | 0.00%                  | #DIV/0                                   | 3.32%                          | 3.71%              | 10.34%                   |
| Mar 2022        | 4.84%                | 0.49%                         | 5.33%                      | 3.94%               | 9.27%                    | 0.00%               | 0.00%                  | #DIV/0                                   | 3.10%                          | 0.22%              | 12.98%                   |
| Feb 2022        | 5.81%                | 0.59%                         | 6.40%                      | 2.43%               | 8.82%                    | 0.00%               | 0.00%                  | #DIV/0                                   | 3.18%                          | 7.26%              | 9.11%                    |
| Jan 2022        | 5.48%                | 0.38%                         | 5.86%                      | 4.73%               | 10.59%                   | 0.00%               | 0.00%                  | #DIV/0                                   | 2.93%                          | 6.72%              | 11.04%                   |
| 2022            | 6.23%                | 0.69%                         | 6.91%                      | 2.03%               | 8.95%                    | 0.00%               | 1.87%                  | #DIV/0                                   | 3.71%                          | 0.85%              | 9.54%                    |
| Dec 2021        | 6.82%                | 0.66%                         | 7.48%                      | 2.53%               | 10.01%                   | 0.00%               | 44.03%                 | #DIV/0                                   | 3.08%                          | 7.69%              | 10.33%                   |
| Nov 2021        | 6.90%                | 0.84%                         | 7.74%                      | 2.36%               | 10.09%                   | 0.00%               | 24.45%                 | #DIV/0                                   | 6.08%                          | 8.08%              | 10.30%                   |
| Oct 2021        | 6.47%                | 0.75%                         | 7.22%                      | 1.64%               | 8.86%                    | 0.00%               | 0.00%                  | #DIV/0                                   | 5.19%                          | 11.21%             | 9.00%                    |
| Sep 2021        | 6.23%                | 0.62%                         | 6.86%                      | 1.35%               | 8.20%                    | 0.00%               | 0.00%                  | #DIV/0                                   | 3.11%                          | 3.22%              | 8.49%                    |
| Aug 2021        | 6.35%                | 0.74%                         | 7.08%                      | 0.89%               | 7.97%                    | 0.00%               | 0.00%                  | #DIV/0                                   | 2.20%                          | 0.00%              | 8.29%                    |
| Jul 2021        | 5.94%                | 0.77%                         | 6.72%                      | 0.70%               | 7.42%                    | 0.00%               | 0.00%                  | #DIV/0                                   | 3.08%                          | 0.37%              | 7.67%                    |
| Jun 2021        | 4.89%                | 0.55%                         | 5.44%                      | 0.62%               | 6.06%                    | 0.00%               | 0.00%                  | #DIV/0                                   | 2.59%                          | 10.85%             | 6.23%                    |
| May 2021        | 4.09%                | 0.48%                         | 4.57%                      | 0.65%               | 5.23%                    | 0.00%               | 0.00%                  | #DIV/0                                   | 3.55%                          | 2.84%              | 5.32%                    |
| Apr 2021        | 3.63%                | 0.49%                         | 4.12%                      | 0.74%               | 4.86%                    | 0.00%               | 12.87%                 | 1.13%                                    | 1.65%                          | 4.93%              | 6.12%                    |
| Mar 2021        | 3.51%                | 0.53%                         | 4.04%                      | 1.08%               | 5.12%                    | #DIV/0              | #DIV/0                 | #DIV/0                                   | 2.43%                          | 2.92%              | 5.50%                    |
| Feb 2021        | 3.99%                | 0.89%                         | 4.89%                      | 1.66%               | 6.55%                    | #DIV/0              | #DIV/0                 | #DIV/0                                   | 1.46%                          | 5.94%              | 6.91%                    |
| Jan 2021        | 4.24%                | 0.46%                         | 4.70%                      | 5.03%               | 9.74%                    | #DIV/0              | #DIV/0                 | #DIV/0                                   | 2.99%                          | 6.02%              | 10.56%                   |
| 2021            | 5.36%                | 0.66%                         | 6.02%                      | 1.66%               | 7.68%                    | 0.00%               | 14.18%                 | 1.13%                                    | 2.97%                          | 4.99%              | 8.07%                    |