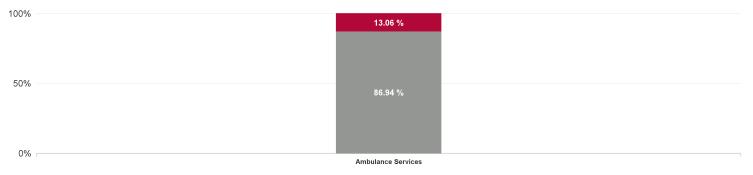

### July 2024

| Health Service Absence Rate -<br>by Staff Category: Jul 2024 | Certified<br>absence | Self- certified<br>absence | Non Covid-19<br>absence | Covid-19<br>absence | Total<br>absence rate | % Non<br>Covid-19<br>absence | % Covid-19<br>absence |
|--------------------------------------------------------------|----------------------|----------------------------|-------------------------|---------------------|-----------------------|------------------------------|-----------------------|
| National Ambulance Service                                   | 6.75%                | 0.85%                      | 7.60%                   | 1.14%               | 8.74%                 | 86.94%                       | 13.06%                |
| Medical & Dental                                             | 0.00%                | 0.00%                      | 0.00%                   | 0.00%               | 0.00%                 | #DIV/0                       | #DIV/0                |
| Nursing & Midwifery                                          | 17.05%               | 0.00%                      | 17.05%                  | 0.00%               | 17.05%                | 100.00%                      | 0.00%                 |
| Health & Social Care Professionals                           | 1.03%                | 0.00%                      | 1.03%                   | 0.00%               | 1.03%                 | 100.00%                      | 0.00%                 |
| Management & Administrative                                  | 2.19%                | 0.18%                      | 2.37%                   | 0.88%               | 3.25%                 | 73.00%                       | 27.00%                |
| General Support                                              | 0.00%                | 0.00%                      | 0.00%                   | 0.00%               | 0.00%                 | #DIV/0                       | #DIV/0                |
| Patient & Client Care                                        | 7.22%                | 0.93%                      | 8.15%                   | 1.19%               | 9.34%                 | 87.22%                       | 12.78%                |

| Health Service Absence Rate -<br>by Care Group: Jul 2024 | Certified<br>absence | Self- certified<br>absence | Non Covid-19<br>absence | Covid-19<br>absence | Total<br>absence rate | % Non<br>Covid-19<br>absence | % Covid-19<br>absence |
|----------------------------------------------------------|----------------------|----------------------------|-------------------------|---------------------|-----------------------|------------------------------|-----------------------|
| National Ambulance Service                               | 6.75%                | 0.85%                      | 7.60%                   | 1.14%               | 8.74%                 | 86.94%                       | 13.06%                |
| Ambulance Services                                       | 6.75%                | 0.85%                      | 7.60%                   | 1.14%               | 8.74%                 | 86.94%                       | 13.06%                |