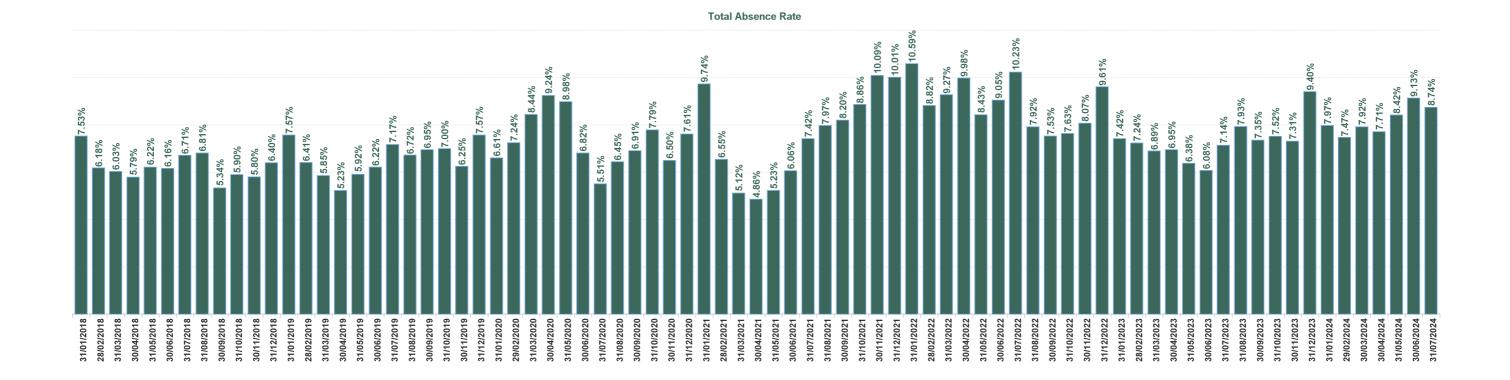

| Year /<br>Month | Certified<br>absence | Self-<br>certified<br>absence | Non<br>Covid-19<br>absence | Covid-19<br>absence | Total<br>absence<br>rate | Medical &<br>Dental | Nursing &<br>Midwifery | Health &<br>Social Care<br>Professionals | Management &<br>Administrative | General<br>Support | Patient &<br>Client Care |
|-----------------|----------------------|-------------------------------|----------------------------|---------------------|--------------------------|---------------------|------------------------|------------------------------------------|--------------------------------|--------------------|--------------------------|
| Jul 2024        | 6.75%                | 0.85%                         | 7.60%                      | 1.14%               | 8.74%                    | 0.00%               | 17.05%                 | 1.03%                                    | 3.25%                          | 0.00%              | 9.34%                    |
| Jun 2024        | 7.72%                | 0.82%                         | 8.55%                      | 0.59%               | 9.13%                    | 0.00%               | 15.85%                 | 2.39%                                    | 3.07%                          | 27.76%             | 9.62%                    |
| May 2024        | 7.27%                | 0.82%                         | 8.09%                      | 0.33%               | 8.42%                    | 0.00%               | 15.25%                 | 4.00%                                    | 2.50%                          | 31.68%             | 8.89%                    |
| Apr 2024        | 6.58%                | 0.83%                         | 7.42%                      | 0.30%               | 7.71%                    | 0.00%               | 14.00%                 | 1.84%                                    | 3.84%                          | 30.41%             | 8.01%                    |
| Mar 2024        | 6.77%                | 0.80%                         | 7.57%                      | 0.35%               | 7.92%                    | 0.00%               | 16.78%                 | 4.87%                                    | 3.10%                          | 37.21%             | 8.22%                    |
| Feb 2024        | 6.35%                | 0.72%                         | 7.07%                      | 0.40%               | 7.47%                    | 0.00%               | 24.84%                 | 2.38%                                    | 2.43%                          | 28.08%             | 7.83%                    |
| Jan 2024        | 6.71%                | 0.66%                         | 7.37%                      | 0.60%               | 7.97%                    | 0.00%               | 6.22%                  | 2.75%                                    | 2.87%                          | 41.89%             | 8.36%                    |
| 2024            | 6.87%                | 0.79%                         | 7.66%                      | 0.53%               | 8.19%                    | 0.00%               | 15.79%                 | 2.57%                                    | 3.00%                          | 29.38%             | 8.60%                    |
| Dec 2023        | 7.70%                | 1.02%                         | 8.72%                      | 0.68%               | 9.40%                    | 0.00%               | 7.29%                  | 8.75%                                    | 5.53%                          | 32.58%             | 9.64%                    |
| Nov 2023        | 6.31%                | 0.66%                         | 6.97%                      | 0.34%               | 7.31%                    | 0.00%               | 0.00%                  | 1.68%                                    | 4.14%                          | 20.60%             | 7.59%                    |
| Oct 2023        | 6.14%                | 0.79%                         | 6.92%                      | 0.59%               | 7.52%                    | 0.00%               | 3.58%                  | 0.00%                                    | 5.36%                          | 7.78%              | 7.70%                    |
| Sep 2023        | 6.00%                | 0.65%                         | 6.65%                      | 0.70%               | 7.35%                    | 0.00%               | 0.00%                  | #DIV/0                                   | 4.64%                          | 0.00%              | 7.57%                    |
| Aug 2023        | 6.06%                | 0.85%                         | 6.92%                      | 1.01%               | 7.93%                    | 0.00%               | 0.00%                  | #DIV/0                                   | 3.94%                          | 0.00%              | 8.24%                    |
| Jul 2023        | 5.89%                | 0.78%                         | 6.66%                      | 0.48%               | 7.14%                    | 0.00%               | 5.45%                  | #DIV/0                                   | 3.12%                          | 0.00%              | 7.43%                    |
| Jun 2023        | 5.01%                | 0.72%                         | 5.73%                      | 0.35%               | 6.08%                    | 0.00%               | 0.00%                  | #DIV/0                                   | 1.18%                          | 0.00%              | 6.44%                    |
| May 2023        | 5.26%                | 0.68%                         | 5.94%                      | 0.43%               | 6.38%                    | 0.00%               | 0.00%                  | #DIV/0                                   | 3.16%                          | 0.00%              | 6.63%                    |
| Apr 2023        | 5.69%                | 0.78%                         | 6.47%                      | 0.48%               | 6.95%                    | 0.00%               | 0.00%                  | #DIV/0                                   | 3.24%                          | 0.00%              | 7.19%                    |
| Mar 2023        | 5.66%                | 0.66%                         | 6.31%                      | 0.58%               | 6.89%                    | 0.00%               | 0.00%                  | #DIV/0                                   | 3.09%                          | 6.62%              | 7.15%                    |
| Feb 2023        | 6.14%                | 0.68%                         | 6.82%                      | 0.42%               | 7.24%                    | 0.00%               | 0.00%                  | #DIV/0                                   | 2.58%                          | 0.00%              | 7.53%                    |
| Jan 2023        | 6.08%                | 0.65%                         | 6.73%                      | 0.69%               | 7.42%                    | 0.00%               | 0.00%                  | #DIV/0                                   | 1.84%                          | 0.00%              | 7.78%                    |
| 2023            | 6.00%                | 0.74%                         | 6.74%                      | 0.56%               | 7.31%                    | 0.00%               | 1.25%                  | 4.12%                                    | 3.58%                          | 6.71%              | 7.58%                    |
| Dec 2022        | 7.48%                | 0.92%                         | 8.40%                      | 1.21%               | 9.61%                    | 0.00%               | 9.69%                  | #DIV/0                                   | 2.61%                          | 0.00%              | 9.99%                    |
| Nov 2022        | 6.47%                | 0.82%                         | 7.29%                      | 0.78%               | 8.07%                    | 0.00%               | 0.00%                  | #DIV/0                                   | 5.57%                          | 31.82%             | 8.20%                    |
| Oct 2022        | 5.93%                | 0.74%                         | 6.68%                      | 0.96%               | 7.63%                    | 0.00%               | 0.00%                  | #DIV/0                                   | 4.09%                          | 3.16%              | 7.88%                    |
| Sep 2022        | 5.92%                | 0.77%                         | 6.69%                      | 0.84%               | 7.53%                    | 0.00%               | 0.00%                  | #DIV/0                                   | 4.08%                          | 0.00%              | 7.77%                    |
| Aug 2022        | 6.49%                | 0.67%                         | 7.16%                      | 0.76%               | 7.92%                    | 0.00%               | 0.00%                  | #DIV/0                                   | 3.93%                          | 5.92%              | 8.13%                    |
| Jul 2022        | 7.08%                | 0.87%                         | 7.94%                      | 2.28%               | 10.23%                   | 0.00%               | 16.47%                 | #DIV/0                                   | 4.08%                          | 0.53%              | 10.60%                   |
| Jun 2022        | 6.58%                | 0.76%                         | 7.34%                      | 1.71%               | 9.05%                    | 0.00%               | 0.00%                  | #DIV/0                                   | 4.41%                          | 0.75%              | 9.37%                    |
| May 2022        | 6.81%                | 0.62%                         | 7.43%                      | 1.01%               | 8.43%                    | 0.00%               | 0.00%                  | #DIV/0                                   | 3.35%                          | 2.83%              | 8.74%                    |
| Apr 2022        | 6.76%                | 0.81%                         | 7.57%                      | 2.41%               | 9.98%                    | 0.00%               | 0.00%                  | #DIV/0                                   | 3.32%                          | 3.71%              | 10.34%                   |
| Mar 2022        | 4.84%                | 0.49%                         | 5.33%                      | 3.94%               | 9.27%                    | 0.00%               | 0.00%                  | #DIV/0                                   | 3.10%                          | 0.22%              | 12.98%                   |
| Feb 2022        | 5.81%                | 0.59%                         | 6.40%                      | 2.43%               | 8.82%                    | 0.00%               | 0.00%                  | #DIV/0                                   | 3.18%                          | 7.26%              | 9.11%                    |
| Jan 2022        | 5.48%                | 0.38%                         | 5.86%                      | 4.73%               | 10.59%                   | 0.00%               | 0.00%                  | #DIV/0                                   | 2.93%                          | 6.72%              | 11.04%                   |
| 2022            | 6.23%                | 0.69%                         | 6.91%                      | 2.03%               | 8.95%                    | 0.00%               | 1.87%                  | #DIV/0                                   | 3.71%                          | 0.85%              | 9.54%                    |
| Dec 2021        | 6.82%                | 0.66%                         | 7.48%                      | 2.53%               | 10.01%                   | 0.00%               | 44.03%                 | #DIV/0                                   | 3.08%                          | 7.69%              | 10.33%                   |
| Nov 2021        | 6.90%                | 0.84%                         | 7.74%                      | 2.36%               | 10.09%                   | 0.00%               | 24.45%                 | #DIV/0                                   | 6.08%                          | 8.08%              | 10.30%                   |
| Oct 2021        | 6.47%                | 0.75%                         | 7.22%                      | 1.64%               | 8.86%                    | 0.00%               | 0.00%                  | #DIV/0                                   | 5.19%                          | 11.21%             | 9.00%                    |
| Sep 2021        | 6.23%                | 0.62%                         | 6.86%                      | 1.35%               | 8.20%                    | 0.00%               | 0.00%                  | #DIV/0                                   | 3.11%                          | 3.22%              | 8.49%                    |
| Aug 2021        | 6.35%                | 0.74%                         | 7.08%                      | 0.89%               | 7.97%                    | 0.00%               | 0.00%                  | #DIV/0                                   | 2.20%                          | 0.00%              | 8.29%                    |
| Jul 2021        | 5.94%                | 0.77%                         | 6.72%                      | 0.70%               | 7.42%                    | 0.00%               | 0.00%                  | #DIV/0                                   | 3.08%                          | 0.37%              | 7.67%                    |
| Jun 2021        | 4.89%                | 0.55%                         | 5.44%                      | 0.62%               | 6.06%                    | 0.00%               | 0.00%                  | #DIV/0                                   | 2.59%                          | 10.85%             | 6.23%                    |
| May 2021        | 4.09%                | 0.48%                         | 4.57%                      | 0.65%               | 5.23%                    | 0.00%               | 0.00%                  | #DIV/0                                   | 3.55%                          | 2.84%              | 5.32%                    |
| Apr 2021        | 3.63%                | 0.49%                         | 4.12%                      | 0.74%               | 4.86%                    | 0.00%               | 12.87%                 | 1.13%                                    | 1.65%                          | 4.93%              | 6.12%                    |
| Mar 2021        | 3.51%                | 0.53%                         | 4.04%                      | 1.08%               | 5.12%                    | #DIV/0              | #DIV/0                 | #DIV/0                                   | 2.43%                          | 2.92%              | 5.50%                    |
| Feb 2021        | 3.99%                | 0.89%                         | 4.89%                      | 1.66%               | 6.55%                    | #DIV/0              | #DIV/0                 | #DIV/0                                   | 1.46%                          | 5.94%              | 6.91%                    |
| Jan 2021        | 4.24%                | 0.46%                         | 4.70%                      | 5.03%               | 9.74%                    | #DIV/0              | #DIV/0                 | #DIV/0                                   | 2.99%                          | 6.02%              | 10.56%                   |
| 2021            | 5.36%                | 0.66%                         | 6.02%                      | 1.66%               | 7.68%                    | 0.00%               | 14.18%                 | 1.13%                                    | 2.97%                          | 4.99%              | 8.07%                    |