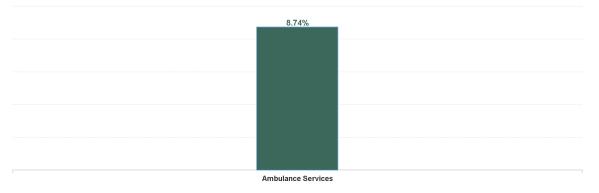

| Health Service Absence Rate -<br>by Care Group: Jul 2024 | Certified<br>absence | Self- certified<br>absence | Non Covid-19<br>absence | Covid-19<br>absence | Total<br>absence rate | % Non<br>Covid-19<br>absence | % Covid-19<br>absence |
|----------------------------------------------------------|----------------------|----------------------------|-------------------------|---------------------|-----------------------|------------------------------|-----------------------|
| National Ambulance Service                               | 6.75%                | 0.85%                      | 7.60%                   | 1.14%               | 8.74%                 | 86.94%                       | 13.06%                |
| Ambulance Services                                       | 6.75%                | 0.85%                      | 7.60%                   | 1.14%               | 8.74%                 | 86.94%                       | 13.06%                |