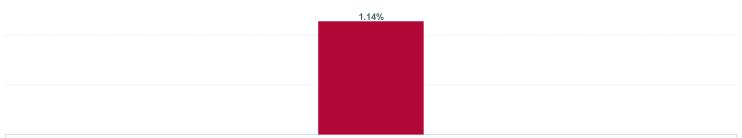

### July 2024

| Health Service Absence Rate -<br>by Staff Category: Jul 2024 | Certified<br>absence | Self- certified<br>absence | Non Covid-19<br>absence | Covid-19<br>absence | Total<br>absence rate | % Non<br>Covid-19<br>absence | % Covid-19<br>absence |
|--------------------------------------------------------------|----------------------|----------------------------|-------------------------|---------------------|-----------------------|------------------------------|-----------------------|
| National Ambulance Service                                   | 6.75%                | 0.85%                      | 7.60%                   | 1.14%               | 8.74%                 | 86.94%                       | 13.06%                |
| Medical & Dental                                             | 0.00%                | 0.00%                      | 0.00%                   | 0.00%               | 0.00%                 | #DIV/0                       | #DIV/0                |
| Nursing & Midwifery                                          | 17.05%               | 0.00%                      | 17.05%                  | 0.00%               | 17.05%                | 100.00%                      | 0.00%                 |
| Health & Social Care Professionals                           | 1.03%                | 0.00%                      | 1.03%                   | 0.00%               | 1.03%                 | 100.00%                      | 0.00%                 |
| Management & Administrative                                  | 2.19%                | 0.18%                      | 2.37%                   | 0.88%               | 3.25%                 | 73.00%                       | 27.00%                |
| General Support                                              | 0.00%                | 0.00%                      | 0.00%                   | 0.00%               | 0.00%                 | #DIV/0                       | #DIV/0                |
| Patient & Client Care                                        | 7.22%                | 0.93%                      | 8.15%                   | 1.19%               | 9.34%                 | 87.22%                       | 12.78%                |

| Health Service Absence Rate -<br>by Care Group: Jul 2024 | Certified<br>absence | Self- certified<br>absence | Non Covid-19<br>absence | Covid-19<br>absence | Total<br>absence rate | % Non<br>Covid-19<br>absence | % Covid-19<br>absence |
|----------------------------------------------------------|----------------------|----------------------------|-------------------------|---------------------|-----------------------|------------------------------|-----------------------|
| National Ambulance Service                               | 6.75%                | 0.85%                      | 7.60%                   | 1.14%               | 8.74%                 | 86.94%                       | 13.06%                |
| Ambulance Services                                       | 6.75%                | 0.85%                      | 7.60%                   | 1.14%               | 8.74%                 | 86.94%                       | 13.06%                |