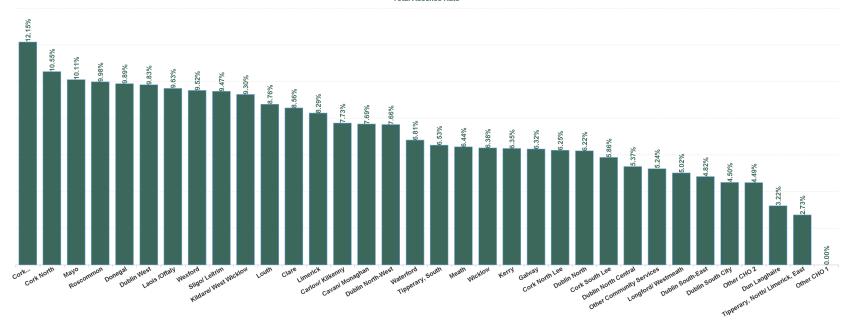

#### Total Absence Rate

| Health Service Absence Rate<br>- by HG, CHO/Care Group &<br>Staff Category: Jul 2024 | Certified absence | Self-<br>certified<br>absence | Non<br>Covid-19<br>absence | Covid-19<br>Absence | Total<br>absence<br>rate | Medical &<br>Dental | Nursing &<br>Midwifery | Health & Social<br>Care<br>Professionals | Management &<br>Administrative | General<br>Support | Patient & Client<br>Care |
|--------------------------------------------------------------------------------------|-------------------|-------------------------------|----------------------------|---------------------|--------------------------|---------------------|------------------------|------------------------------------------|--------------------------------|--------------------|--------------------------|
| Total                                                                                | 5.84%             | 0.51%                         | 6.35%                      | 1.04%               | 7.39%                    | 2.63%               | 8.08%                  | 6.44%                                    | 7.45%                          | 9.15%              | 9.01%                    |
| Cavan/ Monaghan                                                                      | 6.12%             | 0.51%                         | 6.63%                      | 1.06%               | 7.69%                    | 1.79%               | 8.26%                  | 8.37%                                    | 5.41%                          | 20.41%             | 9.90%                    |
| Donegal                                                                              | 8.28%             | 0.44%                         | 8.72%                      | 1.17%               | 9.89%                    | 0.31%               | 10.54%                 | 8.90%                                    | 7.66%                          | 24.05%             | 8.37%                    |
| Other CHO 1                                                                          | 0.00%             | 0.00%                         | 0.00%                      | 0.00%               | 0.00%                    |                     |                        |                                          | 0.00%                          |                    |                          |
| Sligo/ Leitrim                                                                       | 7.23%             | 0.52%                         | 7.75%                      | 1.72%               | 9.47%                    | 0.72%               | 9.42%                  | 7.17%                                    | 15.19%                         | 10.19%             | 20.94%                   |
| CHO 1                                                                                | 7.23%             | 0.49%                         | 7.72%                      | 1.31%               | 9.03%                    | 1.00%               | 9.51%                  | 8.23%                                    | 9.01%                          | 15.93%             | 11.50%                   |
| Galway                                                                               | 4.91%             | 0.38%                         | 5.29%                      | 1.03%               | 6.32%                    | 1.63%               | 5.82%                  | 5.58%                                    | 6.23%                          | 9.62%              | 9.94%                    |
| Mayo                                                                                 | 9.00%             | 0.42%                         | 9.42%                      | 0.69%               | 10.11%                   | 2.83%               | 11.64%                 | 14.21%                                   | 7.25%                          | 0.86%              | 11.06%                   |
| Other CHO 2                                                                          | 3.77%             | 0.43%                         | 4.20%                      | 0.29%               | 4.49%                    |                     |                        | 6.55%                                    | 0.81%                          |                    |                          |
| Roscommon                                                                            | 7.53%             | 0.62%                         | 8.15%                      | 1.83%               | 9.98%                    | 0.00%               | 11.71%                 | 9.97%                                    | 10.97%                         | 14.83%             | 8.28%                    |
| CHO 2                                                                                | 6.42%             | 0.42%                         | 6.84%                      | 1.02%               | 7.86%                    | 1.79%               | 8.50%                  | 7.79%                                    | 6.97%                          | 8.44%              | 10.02%                   |
| Clare                                                                                | 5.44%             | 0.66%                         | 6.10%                      | 2.47%               | 8.56%                    | 6.37%               | 9.75%                  | 2.88%                                    | 14.89%                         | 4.16%              | 6.55%                    |
| Limerick                                                                             | 7.03%             | 0.55%                         | 7.58%                      | 0.70%               | 8.29%                    | 0.81%               | 8.58%                  | 4.90%                                    | 13.68%                         | 7.95%              | 18.63%                   |
| Tipperary, North/ Limerick, East                                                     | 0.69%             | 0.46%                         | 1.15%                      | 1.59%               | 2.73%                    | 0.72%               | 3.04%                  | 1.63%                                    | 6.43%                          |                    |                          |
| CHO 3                                                                                | 6.29%             | 0.58%                         | 6.87%                      | 1.27%               | 8.14%                    | 1.68%               | 8.76%                  | 4.54%                                    | 13.51%                         | 6.93%              | 12.49%                   |
| Cork North                                                                           | 9.26%             | 0.52%                         | 9.78%                      | 0.76%               | 10.55%                   | 9.43%               | 11.49%                 | 13.84%                                   | 5.83%                          | 12.39%             | 8.32%                    |
| Cork North Lee                                                                       | 5.11%             | 0.50%                         | 5.61%                      | 0.64%               | 6.25%                    | 2.37%               | 8.09%                  | 5.59%                                    | 3.89%                          | 0.00%              | 8.40%                    |
| Cork South Lee                                                                       | 4.97%             | 0.30%                         | 5.27%                      | 0.59%               | 5.86%                    | 1.95%               | 7.87%                  | 6.17%                                    | 1.55%                          | 3.56%              | 7.92%                    |
| Cork West                                                                            | 11.20%            | 0.37%                         | 11.57%                     | 0.58%               | 12.15%                   | 0.00%               | 15.86%                 | 6.87%                                    | 17.94%                         |                    | 9.13%                    |
| Kerry                                                                                | 5.44%             | 0.41%                         | 5.84%                      | 0.51%               | 6.35%                    | 1.84%               | 5.26%                  | 10.18%                                   | 2.86%                          | 12.96%             | 9.88%                    |
| CHO 4                                                                                | 6.26%             | 0.43%                         | 6.69%                      | 0.62%               | 7.31%                    | 2.91%               | 8.29%                  | 7.25%                                    | 4.05%                          | 11.97%             | 8.76%                    |
| Carlow/ Kilkenny                                                                     | 5.48%             | 0.41%                         | 5.89%                      | 1.84%               | 7.73%                    | 2.95%               | 9.41%                  | 4.09%                                    | 8.81%                          | 4.79%              | 9.46%                    |
| Tipperary, South                                                                     | 5.47%             | 0.39%                         | 5.87%                      | 0.66%               | 6.53%                    | 8.81%               | 7.06%                  | 2.77%                                    | 5.96%                          | 6.36%              | 5.49%                    |
| Waterford                                                                            | 5.59%             | 0.44%                         | 6.03%                      | 0.78%               | 6.81%                    | 3.82%               | 7.64%                  | 7.94%                                    | 4.18%                          | 4.70%              | 11.19%                   |
| Wexford                                                                              | 7.78%             | 0.46%                         | 8.24%                      | 1.27%               | 9.52%                    | 10.89%              | 10.82%                 | 5.47%                                    | 8.82%                          | 13.30%             | 7.58%                    |
| CHO 5                                                                                | 6.03%             | 0.43%                         | 6.46%                      | 1.24%               | 7.70%                    | 5.97%               | 8.85%                  | 5.27%                                    | 7.35%                          | 6.11%              | 8.49%                    |
| Dublin South-East                                                                    | 3.72%             | 0.45%                         | 4.17%                      | 0.65%               | 4.82%                    | 1.30%               | 4.11%                  | 9.17%                                    | 3.61%                          | 15.02%             | 3.87%                    |
| Dun Laoghaire                                                                        | 0.00%             | 0.54%                         | 0.54%                      | 2.69%               | 3.22%                    |                     |                        | 3.22%                                    |                                |                    |                          |
| Wicklow                                                                              | 4.26%             | 0.63%                         | 4.89%                      | 1.49%               | 6.38%                    | 1.23%               | 11.53%                 | 4.11%                                    | 8.17%                          | 11.38%             | 1.12%                    |
| CHO 6                                                                                | 3.98%             | 0.55%                         | 4.53%                      | 1.16%               | 5.69%                    | 1.24%               | 7.32%                  | 5.27%                                    | 7.03%                          | 12.46%             | 2.96%                    |
| Dublin South City                                                                    | 3.09%             | 0.38%                         | 3.47%                      | 1.03%               | 4.50%                    | 2.52%               | 4.30%                  | 5.25%                                    | 9.02%                          | 6.25%              | 3.88%                    |
| Dublin West                                                                          | 6.53%             | 0.75%                         | 7.28%                      | 2.55%               | 9.83%                    | 1.98%               | 9.85%                  | 8.30%                                    | 10.90%                         | 0.00%              | 13.73%                   |
| Kildare/ West Wicklow                                                                | 7.85%             | 0.31%                         | 8.17%                      | 1.14%               | 9.30%                    | 4.62%               | 12.37%                 | 3.98%                                    | 1.47%                          | 0.00%              | 13.78%                   |
| CHO 7                                                                                | 5.10%             | 0.47%                         | 5.57%                      | 1.49%               | 7.06%                    | 2.84%               | 7.16%                  | 6.02%                                    | 8.22%                          | 5.34%              | 12.07%                   |
| Laois /Offaly                                                                        | 7.51%             | 0.52%                         | 8.02%                      | 1.61%               | 9.63%                    | 4.21%               | 7.72%                  | 14.56%                                   | 7.48%                          | 10.77%             | 13.80%                   |
| Longford/ Westmeath                                                                  | 3.21%             | 0.57%                         | 3.78%                      | 1.24%               | 5.02%                    | 3.12%               | 5.17%                  | 2.48%                                    | 8.20%                          | 11.37%             | 1.61%                    |
| Louth                                                                                | 7.11%             | 0.52%                         | 7.63%                      | 1.13%               | 8.76%                    | 0.71%               | 10.36%                 | 5.67%                                    | 7.39%                          | 18.18%             | 9.93%                    |
| Meath                                                                                | 5.24%             | 0.33%                         | 5.57%                      | 0.87%               | 6.44%                    | 3.81%               | 20.76%                 | 0.71%                                    | 8.05%                          |                    |                          |
| CHO 8                                                                                | 6.20%             | 0.53%                         | 6.73%                      | 1.29%               | 8.02%                    | 2.37%               | 8.41%                  | 7.51%                                    | 7.62%                          | 13.72%             | 9.41%                    |
| Dublin North                                                                         | 4.72%             | 0.71%                         | 5.43%                      | 0.80%               | 6.22%                    | 6.96%               | 6.24%                  | 10.64%                                   | 7.11%                          | 3.44%              | 4.77%                    |
| Dublin North Central                                                                 | 4.10%             | 0.53%                         | 4.63%                      | 0.74%               | 5.37%                    | 1.67%               | 4.76%                  | 3.55%                                    | 12.85%                         | 6.69%              | 10.60%                   |
| Dublin North-West                                                                    | 6.53%             | 0.48%                         | 7.01%                      | 0.65%               | 7.66%                    | 5.07%               | 7.11%                  | 4.60%                                    | 9.48%                          | 12.71%             | 11.01%                   |
| CHO 9                                                                                | 5.12%             | 0.58%                         | 5.70%                      | 0.73%               | 6.43%                    | 3.90%               | 6.15%                  | 5.59%                                    | 9.93%                          | 6.89%              | 7.45%                    |
| Other Community Services                                                             | 4.05%             | 0.90%                         | 4.94%                      | 0.30%               | 5.24%                    | 0.77%               | 6.81%                  | 6.29%                                    | 3.43%                          | 8.22%              | 3.87%                    |
| Other Community Services                                                             | 4.05%             | 0.90%                         | 4.94%                      | 0.30%               | 5.24%                    | 0.77%               | 6.81%                  | 6.29%                                    | 3.43%                          | 8.22%              | 3.87%                    |
| Community Services                                                                   | 5.84%             | 0.51%                         | 6.35%                      | 1.04%               | 7.39%                    | 2.63%               | 8.08%                  | 6.44%                                    | 7.45%                          | 9.15%              | 9.01%                    |