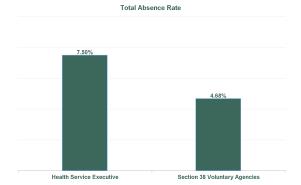

0.00% 0.11% 0.00% 0.00% 1.28%

| Health Service Absence<br>Rate - by HG, CHO/Care<br>Group & Staff Category: Jul<br>2024 | Certified absence | Self-<br>certified<br>absence | Non<br>Covid-19<br>absence | Covid-19<br>Absence | Total<br>absence<br>rate | Medical &<br>Dental | Nursing &<br>Midwifery | Health & Social<br>Care<br>Professionals | Management &<br>Administrative | General<br>Support | Patient & Client<br>Care |
|-----------------------------------------------------------------------------------------|-------------------|-------------------------------|----------------------------|---------------------|--------------------------|---------------------|------------------------|------------------------------------------|--------------------------------|--------------------|--------------------------|
| Total                                                                                   | 5.84%             | 0.51%                         | 6.35%                      | 1.04%               | 7.39%                    | 2.63%               | 8.08%                  | 6.44%                                    | 7.45%                          | 9.15%              | 9.01%                    |
| Health Service Executive                                                                | 7.23%             | 0.49%                         | 7.72%                      | 1.31%               | 9.03%                    | 1.00%               | 9.51%                  | 8.23%                                    | 9.01%                          | 15.93%             | 11.50%                   |
| CHO 1                                                                                   | 7.23%             | 0.49%                         | 7.72%                      | 1.31%               | 9.03%                    | 1.00%               | 9.51%                  | 8.23%                                    | 9.01%                          | 15.93%             | 11.50%                   |
| Health Service Executive                                                                | 6.42%             | 0.42%                         | 6.84%                      | 1.02%               | 7.86%                    | 1.79%               | 8.50%                  | 7.79%                                    | 6.97%                          | 8.44%              | 10.02%                   |
| CHO 2                                                                                   | 6.42%             | 0.42%                         | 6.84%                      | 1.02%               | 7.86%                    | 1.79%               | 8.50%                  | 7.79%                                    | 6.97%                          | 8.44%              | 10.02%                   |
| Health Service Executive                                                                | 6.29%             | 0.58%                         | 6.87%                      | 1.27%               | 8.14%                    | 1.68%               | 8.76%                  | 4.54%                                    | 13.51%                         | 6.93%              | 12.49%                   |
| CHO 3                                                                                   | 6.29%             | 0.58%                         | 6.87%                      | 1.27%               | 8.14%                    | 1.68%               | 8.76%                  | 4.54%                                    | 13.51%                         | 6.93%              | 12.49%                   |
| Health Service Executive                                                                | 6.26%             | 0.43%                         | 6.69%                      | 0.62%               | 7.31%                    | 2.91%               | 8.29%                  | 7.25%                                    | 4.05%                          | 11.97%             | 8.76%                    |
| CHO 4                                                                                   | 6.26%             | 0.43%                         | 6.69%                      | 0.62%               | 7.31%                    | 2.91%               | 8.29%                  | 7.25%                                    | 4.05%                          | 11.97%             | 8.76%                    |
| Health Service Executive                                                                | 6.03%             | 0.43%                         | 6.46%                      | 1.24%               | 7.70%                    | 5.97%               | 8.85%                  | 5.27%                                    | 7.35%                          | 6.11%              | 8.49%                    |
| CHO 5                                                                                   | 6.03%             | 0.43%                         | 6.46%                      | 1.24%               | 7.70%                    | 5.97%               | 8.85%                  | 5.27%                                    | 7.35%                          | 6.11%              | 8.49%                    |
| Health Service Executive                                                                | 4.27%             | 0.49%                         | 4.77%                      | 1.16%               | 5.93%                    | 0.67%               | 6.42%                  | 9.18%                                    | 2.82%                          | 14.08%             | 3.24%                    |
| Section 38 Voluntary Agencies                                                           | 3.49%             | 0.65%                         | 4.14%                      | 1.16%               | 5.30%                    | 1.60%               | 10.40%                 | 2.67%                                    | 10.13%                         | 6.40%              | 0.00%                    |
| CHO 6                                                                                   | 3.98%             | 0.55%                         | 4.53%                      | 1.16%               | 5.69%                    | 1.24%               | 7.32%                  | 5.27%                                    | 7.03%                          | 12.46%             | 2.96%                    |
| Health Service Executive                                                                | 5.10%             | 0.47%                         | 5.57%                      | 1.49%               | 7.06%                    | 2.84%               | 7.16%                  | 6.02%                                    | 8.22%                          | 5.34%              | 12.07%                   |
| CHO 7                                                                                   | 5.10%             | 0.47%                         | 5.57%                      | 1.49%               | 7.06%                    | 2.84%               | 7.16%                  | 6.02%                                    | 8.22%                          | 5.34%              | 12.07%                   |
| Health Service Executive                                                                | 6.20%             | 0.53%                         | 6.73%                      | 1.29%               | 8.02%                    | 2.37%               | 8.41%                  | 7.51%                                    | 7.62%                          | 13.72%             | 9.41%                    |
| CHO 8                                                                                   | 6.20%             | 0.53%                         | 6.73%                      | 1.29%               | 8.02%                    | 2.37%               | 8.41%                  | 7.51%                                    | 7.62%                          | 13.72%             | 9.41%                    |
| Health Service Executive                                                                | 5.54%             | 0.57%                         | 6.11%                      | 0.68%               | 6.79%                    | 3.96%               | 6.71%                  | 5.75%                                    | 11.14%                         | 6.65%              | 7.78%                    |
| Section 38 Voluntary Agencies                                                           | 1.87%             | 0.66%                         | 2.52%                      | 1.13%               | 3.66%                    | 0.00%               | 2.40%                  | 0.00%                                    | 4.55%                          | 7.43%              | 0.00%                    |
| СНО 9                                                                                   | 5.12%             | 0.58%                         | 5.70%                      | 0.73%               | 6.43%                    | 3.90%               | 6.15%                  | 5.59%                                    | 9.93%                          | 6.89%              | 7.45%                    |
| Health Service Executive                                                                | 4.05%             | 0.90%                         | 4.94%                      | 0.30%               | 5.24%                    | 0.77%               | 6.81%                  | 6.29%                                    | 3.43%                          | 8.22%              | 3.87%                    |
| Other Community Services                                                                | 4.05%             | 0.90%                         | 4.94%                      | 0.30%               | 5.24%                    | 0.77%               | 6.81%                  | 6.29%                                    | 3.43%                          | 8.22%              | 3.87%                    |
| Community Services                                                                      | 5.84%             | 0.51%                         | 6.35%                      | 1.04%               | 7.39%                    | 2.63%               | 8.08%                  | 6.44%                                    | 7.45%                          | 9.15%              | 9.01%                    |

### Covid 19 Absence Rate

| Health Service Absence Rate -<br>by Admin : Jul 2024 | Certified<br>absence | Self-<br>certified<br>absence | Non<br>Covid-19<br>absence | Covid-19<br>Absensce | Total<br>absence<br>rate | Medical &<br>Dental | Nursing &<br>Midwifery | Health &<br>Social Care<br>Profession<br>als | Manageme<br>nt &<br>Administra<br>tive | General<br>Support | Patient &<br>Client Care |
|------------------------------------------------------|----------------------|-------------------------------|----------------------------|----------------------|--------------------------|---------------------|------------------------|----------------------------------------------|----------------------------------------|--------------------|--------------------------|
| Total                                                | 5.84%                | 0.51%                         | 6.35%                      | 1.04%                | 7.39%                    | 2.63%               | 8.08%                  | 6.44%                                        | 7.45%                                  | 9.15%              | 9.01%                    |
| Health Service Executive                             | 5.96%                | 0.51%                         | 6.47%                      | 1.04%                | 7.50%                    | 2.69%               | 8.15%                  | 6.70%                                        | 7.43%                                  | 9.27%              | 9.10%                    |
| Section 38 Voluntary Agencies                        | 2.87%                | 0.65%                         | 3.53%                      | 1.15%                | 4.68%                    | 1.54%               | 5.72%                  | 2.53%                                        | 7.83%                                  | 7.26%              | 0.00%                    |