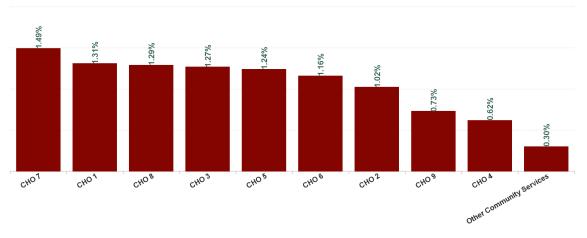

| Health Service Absence Rate - by<br>Hospital Group: Jul 2024 | Certified<br>absence | Self- certified<br>absence | Non Covid-19<br>absence | Covid-19<br>Absence | Total absence<br>rate |
|--------------------------------------------------------------|----------------------|----------------------------|-------------------------|---------------------|-----------------------|
| Mental Health                                                | 5.84%                | 0.51%                      | 6.35%                   | 1.04%               | 7.39%                 |
| CHO 1                                                        | 7.23%                | 0.49%                      | 7.72%                   | 1.31%               | 9.03%                 |
| CHO 2                                                        | 6.42%                | 0.42%                      | 6.84%                   | 1.02%               | 7.86%                 |
| CHO 3                                                        | 6.29%                | 0.58%                      | 6.87%                   | 1.27%               | 8.14%                 |
| CHO 4                                                        | 6.26%                | 0.43%                      | 6.69%                   | 0.62%               | 7.31%                 |
| CHO 5                                                        | 6.03%                | 0.43%                      | 6.46%                   | 1.24%               | 7.70%                 |
| CHO 6                                                        | 3.98%                | 0.55%                      | 4.53%                   | 1.16%               | 5.69%                 |
| CHO 7                                                        | 5.10%                | 0.47%                      | 5.57%                   | 1.49%               | 7.06%                 |
| CHO 8                                                        | 6.20%                | 0.53%                      | 6.73%                   | 1.29%               | 8.02%                 |
| CHO 9                                                        | 5.12%                | 0.58%                      | 5.70%                   | 0.73%               | 6.43%                 |
| Other Community Services                                     | 4.05%                | 0.90%                      | 4.94%                   | 0.30%               | 5.24%                 |

#### Total Absence Rate

| Health Service Absence<br>Rate - by HG, CHO/Care<br>Group & Staff Category : | Certified absence | Self-<br>certified<br>absence | Non<br>Covid-19<br>absence | Covid-19<br>Absensce | Total<br>absence<br>rate |  |
|------------------------------------------------------------------------------|-------------------|-------------------------------|----------------------------|----------------------|--------------------------|--|
| Jul 2024<br>Mental Health                                                    | 5.84%             | 0.51%                         | 6.35%                      | 1.04%                | 7.39%                    |  |
| CHO 1                                                                        | 7.23%             | 0.49%                         | 7.72%                      | 1.31%                | 9.03%                    |  |
| CHO 2                                                                        | 6.42%             | 0.42%                         | 6.84%                      | 1.02%                | 7.86%                    |  |
| CHO 3                                                                        | 6.29%             | 0.58%                         | 6.87%                      | 1.27%                | 8.14%                    |  |
| CHO 4                                                                        | 6.26%             | 0.43%                         | 6.69%                      | 0.62%                | 7.31%                    |  |
| CHO 5                                                                        | 6.03%             | 0.43%                         | 6.46%                      | 1.24%                | 7.70%                    |  |
| CHO 6                                                                        | 3.98%             | 0.55%                         | 4.53%                      | 1.16%                | 5.69%                    |  |
| CHO 7                                                                        | 5.10%             | 0.47%                         | 5.57%                      | 1.49%                | 7.06%                    |  |
| CHO 8                                                                        | 6.20%             | 0.53%                         | 6.73%                      | 1.29%                | 8.02%                    |  |
| CHO 9                                                                        | 5.12%             | 0.58%                         | 5.70%                      | 0.73%                | 6.43%                    |  |
| Other Community Services                                                     | 4.05%             | 0.90%                         | 4.94%                      | 0.30%                | 5.24%                    |  |

#### Total Absence Rate

| Health Service Absence Rate<br>- by HG, CHO/Care Group &<br>Staff Category: Jul 2024 | Certified absence | Self-<br>certified<br>absence | Non<br>Covid-19<br>absence | Covid-19<br>Absence | Total<br>absence<br>rate | Medical &<br>Dental | Nursing &<br>Midwifery | Health & Social<br>Care<br>Professionals | Management &<br>Administrative | General<br>Support | Patient & Client<br>Care |
|--------------------------------------------------------------------------------------|-------------------|-------------------------------|----------------------------|---------------------|--------------------------|---------------------|------------------------|------------------------------------------|--------------------------------|--------------------|--------------------------|
| Total                                                                                | 5.84%             | 0.51%                         | 6.35%                      | 1.04%               | 7.39%                    | 2.63%               | 8.08%                  | 6.44%                                    | 7.45%                          | 9.15%              | 9.01%                    |
| Cavan/ Monaghan                                                                      | 6.12%             | 0.51%                         | 6.63%                      | 1.06%               | 7.69%                    | 1.79%               | 8.26%                  | 8.37%                                    | 5.41%                          | 20.41%             | 9.90%                    |
| Donegal                                                                              | 8.28%             | 0.44%                         | 8.72%                      | 1.17%               | 9.89%                    | 0.31%               | 10.54%                 | 8.90%                                    | 7.66%                          | 24.05%             | 8.37%                    |
| Other CHO 1                                                                          | 0.00%             | 0.00%                         | 0.00%                      | 0.00%               | 0.00%                    |                     |                        |                                          | 0.00%                          |                    |                          |
| Sligo/ Leitrim                                                                       | 7.23%             | 0.52%                         | 7.75%                      | 1.72%               | 9.47%                    | 0.72%               | 9.42%                  | 7.17%                                    | 15.19%                         | 10.19%             | 20.94%                   |
| CHO 1                                                                                | 7.23%             | 0.49%                         | 7.72%                      | 1.31%               | 9.03%                    | 1.00%               | 9.51%                  | 8.23%                                    | 9.01%                          | 15.93%             | 11.50%                   |
| Galway                                                                               | 4.91%             | 0.38%                         | 5.29%                      | 1.03%               | 6.32%                    | 1.63%               | 5.82%                  | 5.58%                                    | 6.23%                          | 9.62%              | 9.94%                    |
| Mayo                                                                                 | 9.00%             | 0.42%                         | 9.42%                      | 0.69%               | 10.11%                   | 2.83%               | 11.64%                 | 14.21%                                   | 7.25%                          | 0.86%              | 11.06%                   |
| Other CHO 2                                                                          | 3.77%             | 0.43%                         | 4.20%                      | 0.29%               | 4.49%                    |                     |                        | 6.55%                                    | 0.81%                          |                    |                          |
| Roscommon                                                                            | 7.53%             | 0.62%                         | 8.15%                      | 1.83%               | 9.98%                    | 0.00%               | 11.71%                 | 9.97%                                    | 10.97%                         | 14.83%             | 8.28%                    |
| CHO 2                                                                                | 6.42%             | 0.42%                         | 6.84%                      | 1.02%               | 7.86%                    | 1.79%               | 8.50%                  | 7.79%                                    | 6.97%                          | 8.44%              | 10.02%                   |
| Clare                                                                                | 5.44%             | 0.66%                         | 6.10%                      | 2.47%               | 8.56%                    | 6.37%               | 9.75%                  | 2.88%                                    | 14.89%                         | 4.16%              | 6.55%                    |
| Limerick                                                                             | 7.03%             | 0.55%                         | 7.58%                      | 0.70%               | 8.29%                    | 0.81%               | 8.58%                  | 4.90%                                    | 13.68%                         | 7.95%              | 18.63%                   |
| Tipperary, North/ Limerick, East                                                     | 0.69%             | 0.46%                         | 1.15%                      | 1.59%               | 2.73%                    | 0.72%               | 3.04%                  | 1.63%                                    | 6.43%                          |                    |                          |
| CHO 3                                                                                | 6.29%             | 0.58%                         | 6.87%                      | 1.27%               | 8.14%                    | 1.68%               | 8.76%                  | 4.54%                                    | 13.51%                         | 6.93%              | 12.49%                   |
| Cork North                                                                           | 9.26%             | 0.52%                         | 9.78%                      | 0.76%               | 10.55%                   | 9.43%               | 11.49%                 | 13.84%                                   | 5.83%                          | 12.39%             | 8.32%                    |
| Cork North Lee                                                                       | 5.11%             | 0.50%                         | 5.61%                      | 0.64%               | 6.25%                    | 2.37%               | 8.09%                  | 5.59%                                    | 3.89%                          | 0.00%              | 8.40%                    |
| Cork South Lee                                                                       | 4.97%             | 0.30%                         | 5.27%                      | 0.59%               | 5.86%                    | 1.95%               | 7.87%                  | 6.17%                                    | 1.55%                          | 3.56%              | 7.92%                    |
| Cork West                                                                            | 11.20%            | 0.37%                         | 11.57%                     | 0.58%               | 12.15%                   | 0.00%               | 15.86%                 | 6.87%                                    | 17.94%                         |                    | 9.13%                    |
| Kerry                                                                                | 5.44%             | 0.41%                         | 5.84%                      | 0.51%               | 6.35%                    | 1.84%               | 5.26%                  | 10.18%                                   | 2.86%                          | 12.96%             | 9.88%                    |
| CHO 4                                                                                | 6.26%             | 0.43%                         | 6.69%                      | 0.62%               | 7.31%                    | 2.91%               | 8.29%                  | 7.25%                                    | 4.05%                          | 11.97%             | 8.76%                    |
| Carlow/ Kilkenny                                                                     | 5.48%             | 0.41%                         | 5.89%                      | 1.84%               | 7.73%                    | 2.95%               | 9.41%                  | 4.09%                                    | 8.81%                          | 4.79%              | 9.46%                    |
| Tipperary, South                                                                     | 5.47%             | 0.39%                         | 5.87%                      | 0.66%               | 6.53%                    | 8.81%               | 7.06%                  | 2.77%                                    | 5.96%                          | 6.36%              | 5.49%                    |
| Waterford                                                                            | 5.59%             | 0.44%                         | 6.03%                      | 0.78%               | 6.81%                    | 3.82%               | 7.64%                  | 7.94%                                    | 4.18%                          | 4.70%              | 11.19%                   |
| Wexford                                                                              | 7.78%             | 0.46%                         | 8.24%                      | 1.27%               | 9.52%                    | 10.89%              | 10.82%                 | 5.47%                                    | 8.82%                          | 13.30%             | 7.58%                    |
| CHO 5                                                                                | 6.03%             | 0.43%                         | 6.46%                      | 1.24%               | 7.70%                    | 5.97%               | 8.85%                  | 5.27%                                    | 7.35%                          | 6.11%              | 8.49%                    |
| Dublin South-East                                                                    | 3.72%             | 0.45%                         | 4.17%                      | 0.65%               | 4.82%                    | 1.30%               | 4.11%                  | 9.17%                                    | 3.61%                          | 15.02%             | 3.87%                    |
| Dun Laoghaire                                                                        | 0.00%             | 0.54%                         | 0.54%                      | 2.69%               | 3.22%                    |                     |                        | 3.22%                                    |                                |                    |                          |
| Wicklow                                                                              | 4.26%             | 0.63%                         | 4.89%                      | 1.49%               | 6.38%                    | 1.23%               | 11.53%                 | 4.11%                                    | 8.17%                          | 11.38%             | 1.12%                    |
| CHO 6                                                                                | 3.98%             | 0.55%                         | 4.53%                      | 1.16%               | 5.69%                    | 1.24%               | 7.32%                  | 5.27%                                    | 7.03%                          | 12.46%             | 2.96%                    |
| Dublin South City                                                                    | 3.09%             | 0.38%                         | 3.47%                      | 1.03%               | 4.50%                    | 2.52%               | 4.30%                  | 5.25%                                    | 9.02%                          | 6.25%              | 3.88%                    |
| Dublin West                                                                          | 6.53%             | 0.75%                         | 7.28%                      | 2.55%               | 9.83%                    | 1.98%               | 9.85%                  | 8.30%                                    | 10.90%                         | 0.00%              | 13.73%                   |
| Kildare/ West Wicklow                                                                | 7.85%             | 0.31%                         | 8.17%                      | 1.14%               | 9.30%                    | 4.62%               | 12.37%                 | 3.98%                                    | 1.47%                          | 0.00%              | 13.78%                   |
| CHO 7                                                                                | 5.10%             | 0.47%                         | 5.57%                      | 1.49%               | 7.06%                    | 2.84%               | 7.16%                  | 6.02%                                    | 8.22%                          | 5.34%              | 12.07%                   |
| Laois /Offaly                                                                        | 7.51%             | 0.52%                         | 8.02%                      | 1.61%               | 9.63%                    | 4.21%               | 7.72%                  | 14.56%                                   | 7.48%                          | 10.77%             | 13.80%                   |
| Longford/ Westmeath                                                                  | 3.21%             | 0.57%                         | 3.78%                      | 1.24%               | 5.02%                    | 3.12%               | 5.17%                  | 2.48%                                    | 8.20%                          | 11.37%             | 1.61%                    |
| Louth                                                                                | 7.11%             | 0.52%                         | 7.63%                      | 1.13%               | 8.76%                    | 0.71%               | 10.36%                 | 5.67%                                    | 7.39%                          | 18.18%             | 9.93%                    |
| Meath                                                                                | 5.24%             | 0.33%                         | 5.57%                      | 0.87%               | 6.44%                    | 3.81%               | 20.76%                 | 0.71%                                    | 8.05%                          |                    |                          |
| CHO 8                                                                                | 6.20%             | 0.53%                         | 6.73%                      | 1.29%               | 8.02%                    | 2.37%               | 8.41%                  | 7.51%                                    | 7.62%                          | 13.72%             | 9.41%                    |
| Dublin North                                                                         | 4.72%             | 0.71%                         | 5.43%                      | 0.80%               | 6.22%                    | 6.96%               | 6.24%                  | 10.64%                                   | 7.11%                          | 3.44%              | 4.77%                    |
| Dublin North Central                                                                 | 4.10%             | 0.53%                         | 4.63%                      | 0.74%               | 5.37%                    | 1.67%               | 4.76%                  | 3.55%                                    | 12.85%                         | 6.69%              | 10.60%                   |
| Dublin North-West                                                                    | 6.53%             | 0.48%                         | 7.01%                      | 0.65%               | 7.66%                    | 5.07%               | 7.11%                  | 4.60%                                    | 9.48%                          | 12.71%             | 11.01%                   |
| CHO 9                                                                                | 5.12%             | 0.58%                         | 5.70%                      | 0.73%               | 6.43%                    | 3.90%               | 6.15%                  | 5.59%                                    | 9.93%                          | 6.89%              | 7.45%                    |
| Other Community Services                                                             | 4.05%             | 0.90%                         | 4.94%                      | 0.30%               | 5.24%                    | 0.77%               | 6.81%                  | 6.29%                                    | 3.43%                          | 8.22%              | 3.87%                    |
| Other Community Services                                                             | 4.05%             | 0.90%                         | 4.94%                      | 0.30%               | 5.24%                    | 0.77%               | 6.81%                  | 6.29%                                    | 3.43%                          | 8.22%              | 3.87%                    |
| Community Services                                                                   | 5.84%             | 0.51%                         | 6.35%                      | 1.04%               | 7.39%                    | 2.63%               | 8.08%                  | 6.44%                                    | 7.45%                          | 9.15%              | 9.01%                    |