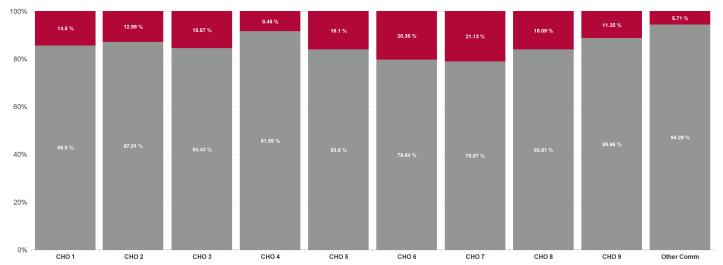

| % Non<br>Covid-19<br>absence | % Covid-19<br>absence |
|------------------------------|-----------------------|
| 85.94%                       | 14.06%                |
| 85.50%                       | 14.50%                |
| 87.01%                       | 12.99%                |
| 84.43%                       | 15.57%                |
| 91.55%                       | 8.45%                 |
| 83.90%                       | 16.10%                |
| 79.64%                       | 20.36%                |
| 78.87%                       | 21.13%                |
| 83.91%                       | 16.09%                |
| 88.65%                       | 11.35%                |
| 94.29%                       | 5.71%                 |