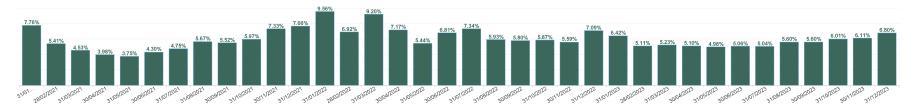

#### Total Absence Rate

| Health Service Absence<br>Rate - by HG, CHO/Care<br>Group & Staff Category : | Certified absence | Self-<br>certified<br>absence | Non<br>Covid-19<br>absence | Covid-19<br>Absensce | Total<br>absence<br>rate |  |
|------------------------------------------------------------------------------|-------------------|-------------------------------|----------------------------|----------------------|--------------------------|--|
| Jul 2024<br>Mental Health                                                    | 5.84%             | 0.51%                         | 6.35%                      | 1.04%                | 7.39%                    |  |
| CHO 1                                                                        | 7.23%             | 0.49%                         | 7.72%                      | 1.31%                | 9.03%                    |  |
| CHO 2                                                                        | 6.42%             | 0.42%                         | 6.84%                      | 1.02%                | 7.86%                    |  |
| CHO 3                                                                        | 6.29%             | 0.58%                         | 6.87%                      | 1.27%                | 8.14%                    |  |
| CHO 4                                                                        | 6.26%             | 0.43%                         | 6.69%                      | 0.62%                | 7.31%                    |  |
| CHO 5                                                                        | 6.03%             | 0.43%                         | 6.46%                      | 1.24%                | 7.70%                    |  |
| CHO 6                                                                        | 3.98%             | 0.55%                         | 4.53%                      | 1.16%                | 5.69%                    |  |
| CHO 7                                                                        | 5.10%             | 0.47%                         | 5.57%                      | 1.49%                | 7.06%                    |  |
| CHO 8                                                                        | 6.20%             | 0.53%                         | 6.73%                      | 1.29%                | 8.02%                    |  |
| CHO 9                                                                        | 5.12%             | 0.58%                         | 5.70%                      | 0.73%                | 6.43%                    |  |
| Other Community Services                                                     | 4.05%             | 0.90%                         | 4.94%                      | 0.30%                | 5.24%                    |  |

#### Total Absence Rate

| Health Service Absence Rate<br>- by HG, CHO/Care Group &<br>Staff Category: Jul 2024 | Certified absence | Self-<br>certified<br>absence | Non<br>Covid-19<br>absence | Covid-19<br>Absence | Total<br>absence<br>rate | Medical &<br>Dental | Nursing &<br>Midwifery | Health & Social<br>Care<br>Professionals | Management &<br>Administrative | General<br>Support | Patient & Client<br>Care |
|--------------------------------------------------------------------------------------|-------------------|-------------------------------|----------------------------|---------------------|--------------------------|---------------------|------------------------|------------------------------------------|--------------------------------|--------------------|--------------------------|
| Total                                                                                | 5.84%             | 0.51%                         | 6.35%                      | 1.04%               | 7.39%                    | 2.63%               | 8.08%                  | 6.44%                                    | 7.45%                          | 9.15%              | 9.01%                    |
| Cavan/ Monaghan                                                                      | 6.12%             | 0.51%                         | 6.63%                      | 1.06%               | 7.69%                    | 1.79%               | 8.26%                  | 8.37%                                    | 5.41%                          | 20.41%             | 9.90%                    |
| Donegal                                                                              | 8.28%             | 0.44%                         | 8.72%                      | 1.17%               | 9.89%                    | 0.31%               | 10.54%                 | 8.90%                                    | 7.66%                          | 24.05%             | 8.37%                    |
| Other CHO 1                                                                          | 0.00%             | 0.00%                         | 0.00%                      | 0.00%               | 0.00%                    |                     |                        |                                          | 0.00%                          |                    |                          |
| Sligo/ Leitrim                                                                       | 7.23%             | 0.52%                         | 7.75%                      | 1.72%               | 9.47%                    | 0.72%               | 9.42%                  | 7.17%                                    | 15.19%                         | 10.19%             | 20.94%                   |
| CHO 1                                                                                | 7.23%             | 0.49%                         | 7.72%                      | 1.31%               | 9.03%                    | 1.00%               | 9.51%                  | 8.23%                                    | 9.01%                          | 15.93%             | 11.50%                   |
| Galway                                                                               | 4.91%             | 0.38%                         | 5.29%                      | 1.03%               | 6.32%                    | 1.63%               | 5.82%                  | 5.58%                                    | 6.23%                          | 9.62%              | 9.94%                    |
| Mayo                                                                                 | 9.00%             | 0.42%                         | 9.42%                      | 0.69%               | 10.11%                   | 2.83%               | 11.64%                 | 14.21%                                   | 7.25%                          | 0.86%              | 11.06%                   |
| Other CHO 2                                                                          | 3.77%             | 0.43%                         | 4.20%                      | 0.29%               | 4.49%                    |                     |                        | 6.55%                                    | 0.81%                          |                    |                          |
| Roscommon                                                                            | 7.53%             | 0.62%                         | 8.15%                      | 1.83%               | 9.98%                    | 0.00%               | 11.71%                 | 9.97%                                    | 10.97%                         | 14.83%             | 8.28%                    |
| CHO 2                                                                                | 6.42%             | 0.42%                         | 6.84%                      | 1.02%               | 7.86%                    | 1.79%               | 8.50%                  | 7.79%                                    | 6.97%                          | 8.44%              | 10.02%                   |
| Clare                                                                                | 5.44%             | 0.66%                         | 6.10%                      | 2.47%               | 8.56%                    | 6.37%               | 9.75%                  | 2.88%                                    | 14.89%                         | 4.16%              | 6.55%                    |
| Limerick                                                                             | 7.03%             | 0.55%                         | 7.58%                      | 0.70%               | 8.29%                    | 0.81%               | 8.58%                  | 4.90%                                    | 13.68%                         | 7.95%              | 18.63%                   |
| Tipperary, North/ Limerick, East                                                     | 0.69%             | 0.46%                         | 1.15%                      | 1.59%               | 2.73%                    | 0.72%               | 3.04%                  | 1.63%                                    | 6.43%                          |                    |                          |
| CHO 3                                                                                | 6.29%             | 0.58%                         | 6.87%                      | 1.27%               | 8.14%                    | 1.68%               | 8.76%                  | 4.54%                                    | 13.51%                         | 6.93%              | 12.49%                   |
| Cork North                                                                           | 9.26%             | 0.52%                         | 9.78%                      | 0.76%               | 10.55%                   | 9.43%               | 11.49%                 | 13.84%                                   | 5.83%                          | 12.39%             | 8.32%                    |
| Cork North Lee                                                                       | 5.11%             | 0.50%                         | 5.61%                      | 0.64%               | 6.25%                    | 2.37%               | 8.09%                  | 5.59%                                    | 3.89%                          | 0.00%              | 8.40%                    |
| Cork South Lee                                                                       | 4.97%             | 0.30%                         | 5.27%                      | 0.59%               | 5.86%                    | 1.95%               | 7.87%                  | 6.17%                                    | 1.55%                          | 3.56%              | 7.92%                    |
| Cork West                                                                            | 11.20%            | 0.37%                         | 11.57%                     | 0.58%               | 12.15%                   | 0.00%               | 15.86%                 | 6.87%                                    | 17.94%                         |                    | 9.13%                    |
| Kerry                                                                                | 5.44%             | 0.41%                         | 5.84%                      | 0.51%               | 6.35%                    | 1.84%               | 5.26%                  | 10.18%                                   | 2.86%                          | 12.96%             | 9.88%                    |
| CHO 4                                                                                | 6.26%             | 0.43%                         | 6.69%                      | 0.62%               | 7.31%                    | 2.91%               | 8.29%                  | 7.25%                                    | 4.05%                          | 11.97%             | 8.76%                    |
| Carlow/ Kilkenny                                                                     | 5.48%             | 0.41%                         | 5.89%                      | 1.84%               | 7.73%                    | 2.95%               | 9.41%                  | 4.09%                                    | 8.81%                          | 4.79%              | 9.46%                    |
| Tipperary, South                                                                     | 5.47%             | 0.39%                         | 5.87%                      | 0.66%               | 6.53%                    | 8.81%               | 7.06%                  | 2.77%                                    | 5.96%                          | 6.36%              | 5.49%                    |
| Waterford                                                                            | 5.59%             | 0.44%                         | 6.03%                      | 0.78%               | 6.81%                    | 3.82%               | 7.64%                  | 7.94%                                    | 4.18%                          | 4.70%              | 11.19%                   |
| Wexford                                                                              | 7.78%             | 0.46%                         | 8.24%                      | 1.27%               | 9.52%                    | 10.89%              | 10.82%                 | 5.47%                                    | 8.82%                          | 13.30%             | 7.58%                    |
| CHO 5                                                                                | 6.03%             | 0.43%                         | 6.46%                      | 1.24%               | 7.70%                    | 5.97%               | 8.85%                  | 5.27%                                    | 7.35%                          | 6.11%              | 8.49%                    |
| Dublin South-East                                                                    | 3.72%             | 0.45%                         | 4.17%                      | 0.65%               | 4.82%                    | 1.30%               | 4.11%                  | 9.17%                                    | 3.61%                          | 15.02%             | 3.87%                    |
| Dun Laoghaire                                                                        | 0.00%             | 0.54%                         | 0.54%                      | 2.69%               | 3.22%                    |                     |                        | 3.22%                                    |                                |                    |                          |
| Wicklow                                                                              | 4.26%             | 0.63%                         | 4.89%                      | 1.49%               | 6.38%                    | 1.23%               | 11.53%                 | 4.11%                                    | 8.17%                          | 11.38%             | 1.12%                    |
| CHO 6                                                                                | 3.98%             | 0.55%                         | 4.53%                      | 1.16%               | 5.69%                    | 1.24%               | 7.32%                  | 5.27%                                    | 7.03%                          | 12.46%             | 2.96%                    |
| Dublin South City                                                                    | 3.09%             | 0.38%                         | 3.47%                      | 1.03%               | 4.50%                    | 2.52%               | 4.30%                  | 5.25%                                    | 9.02%                          | 6.25%              | 3.88%                    |
| Dublin West                                                                          | 6.53%             | 0.75%                         | 7.28%                      | 2.55%               | 9.83%                    | 1.98%               | 9.85%                  | 8.30%                                    | 10.90%                         | 0.00%              | 13.73%                   |
| Kildare/ West Wicklow                                                                | 7.85%             | 0.31%                         | 8.17%                      | 1.14%               | 9.30%                    | 4.62%               | 12.37%                 | 3.98%                                    | 1.47%                          | 0.00%              | 13.78%                   |
| CHO 7                                                                                | 5.10%             | 0.47%                         | 5.57%                      | 1.49%               | 7.06%                    | 2.84%               | 7.16%                  | 6.02%                                    | 8.22%                          | 5.34%              | 12.07%                   |
| Laois /Offaly                                                                        | 7.51%             | 0.52%                         | 8.02%                      | 1.61%               | 9.63%                    | 4.21%               | 7.72%                  | 14.56%                                   | 7.48%                          | 10.77%             | 13.80%                   |
| Longford/ Westmeath                                                                  | 3.21%             | 0.57%                         | 3.78%                      | 1.24%               | 5.02%                    | 3.12%               | 5.17%                  | 2.48%                                    | 8.20%                          | 11.37%             | 1.61%                    |
| Louth                                                                                | 7.11%             | 0.52%                         | 7.63%                      | 1.13%               | 8.76%                    | 0.71%               | 10.36%                 | 5.67%                                    | 7.39%                          | 18.18%             | 9.93%                    |
| Meath                                                                                | 5.24%             | 0.33%                         | 5.57%                      | 0.87%               | 6.44%                    | 3.81%               | 20.76%                 | 0.71%                                    | 8.05%                          |                    |                          |
| CHO 8                                                                                | 6.20%             | 0.53%                         | 6.73%                      | 1.29%               | 8.02%                    | 2.37%               | 8.41%                  | 7.51%                                    | 7.62%                          | 13.72%             | 9.41%                    |
| Dublin North                                                                         | 4.72%             | 0.71%                         | 5.43%                      | 0.80%               | 6.22%                    | 6.96%               | 6.24%                  | 10.64%                                   | 7.11%                          | 3.44%              | 4.77%                    |
| Dublin North Central                                                                 | 4.10%             | 0.53%                         | 4.63%                      | 0.74%               | 5.37%                    | 1.67%               | 4.76%                  | 3.55%                                    | 12.85%                         | 6.69%              | 10.60%                   |
| Dublin North-West                                                                    | 6.53%             | 0.48%                         | 7.01%                      | 0.65%               | 7.66%                    | 5.07%               | 7.11%                  | 4.60%                                    | 9.48%                          | 12.71%             | 11.01%                   |
| CHO 9                                                                                | 5.12%             | 0.58%                         | 5.70%                      | 0.73%               | 6.43%                    | 3.90%               | 6.15%                  | 5.59%                                    | 9.93%                          | 6.89%              | 7.45%                    |
| Other Community Services                                                             | 4.05%             | 0.90%                         | 4.94%                      | 0.30%               | 5.24%                    | 0.77%               | 6.81%                  | 6.29%                                    | 3.43%                          | 8.22%              | 3.87%                    |
| Other Community Services                                                             | 4.05%             | 0.90%                         | 4.94%                      | 0.30%               | 5.24%                    | 0.77%               | 6.81%                  | 6.29%                                    | 3.43%                          | 8.22%              | 3.87%                    |
| Community Services                                                                   | 5.84%             | 0.51%                         | 6.35%                      | 1.04%               | 7.39%                    | 2.63%               | 8.08%                  | 6.44%                                    | 7.45%                          | 9.15%              | 9.01%                    |