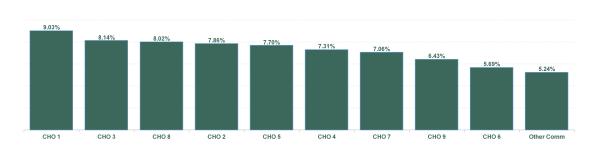

| Health Service Absence Rate - by<br>Hospital Group: Jul 2024 | Certified<br>absence | Self- certified<br>absence | Non Covid-19<br>absence | Covid-19<br>Absence | Total absence<br>rate |
|--------------------------------------------------------------|----------------------|----------------------------|-------------------------|---------------------|-----------------------|
| Mental Health                                                | 5.84%                | 0.51%                      | 6.35%                   | 1.04%               | 7.39%                 |
| CHO 1                                                        | 7.23%                | 0.49%                      | 7.72%                   | 1.31%               | 9.03%                 |
| CHO 2                                                        | 6.42%                | 0.42%                      | 6.84%                   | 1.02%               | 7.86%                 |
| CHO 3                                                        | 6.29%                | 0.58%                      | 6.87%                   | 1.27%               | 8.14%                 |
| CHO 4                                                        | 6.26%                | 0.43%                      | 6.69%                   | 0.62%               | 7.31%                 |
| CHO 5                                                        | 6.03%                | 0.43%                      | 6.46%                   | 1.24%               | 7.70%                 |
| CHO 6                                                        | 3.98%                | 0.55%                      | 4.53%                   | 1.16%               | 5.69%                 |
| CHO 7                                                        | 5.10%                | 0.47%                      | 5.57%                   | 1.49%               | 7.06%                 |
| CHO 8                                                        | 6.20%                | 0.53%                      | 6.73%                   | 1.29%               | 8.02%                 |
| CHO 9                                                        | 5.12%                | 0.58%                      | 5.70%                   | 0.73%               | 6.43%                 |
| Other Community Services                                     | 4.05%                | 0.90%                      | 4.94%                   | 0.30%               | 5.24%                 |

#### Total Absence Rate

| Health Service Absence<br>Rate - by HG, CHO/Care<br>Group & Staff Category : | Certified absence | Self-<br>certified<br>absence | Non<br>Covid-19<br>absence | Covid-19<br>Absensce | Total<br>absence<br>rate |  |
|------------------------------------------------------------------------------|-------------------|-------------------------------|----------------------------|----------------------|--------------------------|--|
| Jul 2024<br>Mental Health                                                    | 5.84%             | 0.51%                         | 6.35%                      | 1.04%                | 7.39%                    |  |
| CHO 1                                                                        | 7.23%             | 0.49%                         | 7.72%                      | 1.31%                | 9.03%                    |  |
| CHO 2                                                                        | 6.42%             | 0.42%                         | 6.84%                      | 1.02%                | 7.86%                    |  |
| CHO 3                                                                        | 6.29%             | 0.58%                         | 6.87%                      | 1.27%                | 8.14%                    |  |
| CHO 4                                                                        | 6.26%             | 0.43%                         | 6.69%                      | 0.62%                | 7.31%                    |  |
| CHO 5                                                                        | 6.03%             | 0.43%                         | 6.46%                      | 1.24%                | 7.70%                    |  |
| CHO 6                                                                        | 3.98%             | 0.55%                         | 4.53%                      | 1.16%                | 5.69%                    |  |
| CHO 7                                                                        | 5.10%             | 0.47%                         | 5.57%                      | 1.49%                | 7.06%                    |  |
| CHO 8                                                                        | 6.20%             | 0.53%                         | 6.73%                      | 1.29%                | 8.02%                    |  |
| CHO 9                                                                        | 5.12%             | 0.58%                         | 5.70%                      | 0.73%                | 6.43%                    |  |
| Other Community Services                                                     | 4.05%             | 0.90%                         | 4.94%                      | 0.30%                | 5.24%                    |  |