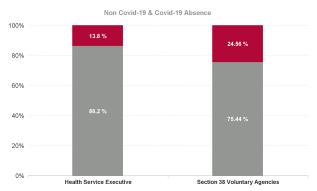

0.00% 0.11% 0.00% 0.00% 1.28%

| Health Service Absence<br>Rate - by HG, CHO/Care<br>Group & Staff Category: Jul<br>2024 | Certified absence | Self-<br>certified<br>absence | Non<br>Covid-19<br>absence | Covid-19<br>Absence | Total<br>absence<br>rate | Medical &<br>Dental | Nursing &<br>Midwifery | Health & Social<br>Care<br>Professionals | Management &<br>Administrative | General<br>Support | Patient & Client<br>Care |
|-----------------------------------------------------------------------------------------|-------------------|-------------------------------|----------------------------|---------------------|--------------------------|---------------------|------------------------|------------------------------------------|--------------------------------|--------------------|--------------------------|
| Total                                                                                   | 5.84%             | 0.51%                         | 6.35%                      | 1.04%               | 7.39%                    | 2.63%               | 8.08%                  | 6.44%                                    | 7.45%                          | 9.15%              | 9.01%                    |
| Health Service Executive                                                                | 7.23%             | 0.49%                         | 7.72%                      | 1.31%               | 9.03%                    | 1.00%               | 9.51%                  | 8.23%                                    | 9.01%                          | 15.93%             | 11.50%                   |
| CHO 1                                                                                   | 7.23%             | 0.49%                         | 7.72%                      | 1.31%               | 9.03%                    | 1.00%               | 9.51%                  | 8.23%                                    | 9.01%                          | 15.93%             | 11.50%                   |
| Health Service Executive                                                                | 6.42%             | 0.42%                         | 6.84%                      | 1.02%               | 7.86%                    | 1.79%               | 8.50%                  | 7.79%                                    | 6.97%                          | 8.44%              | 10.02%                   |
| CHO 2                                                                                   | 6.42%             | 0.42%                         | 6.84%                      | 1.02%               | 7.86%                    | 1.79%               | 8.50%                  | 7.79%                                    | 6.97%                          | 8.44%              | 10.02%                   |
| Health Service Executive                                                                | 6.29%             | 0.58%                         | 6.87%                      | 1.27%               | 8.14%                    | 1.68%               | 8.76%                  | 4.54%                                    | 13.51%                         | 6.93%              | 12.49%                   |
| CHO 3                                                                                   | 6.29%             | 0.58%                         | 6.87%                      | 1.27%               | 8.14%                    | 1.68%               | 8.76%                  | 4.54%                                    | 13.51%                         | 6.93%              | 12.49%                   |
| Health Service Executive                                                                | 6.26%             | 0.43%                         | 6.69%                      | 0.62%               | 7.31%                    | 2.91%               | 8.29%                  | 7.25%                                    | 4.05%                          | 11.97%             | 8.76%                    |
| CHO 4                                                                                   | 6.26%             | 0.43%                         | 6.69%                      | 0.62%               | 7.31%                    | 2.91%               | 8.29%                  | 7.25%                                    | 4.05%                          | 11.97%             | 8.76%                    |
| Health Service Executive                                                                | 6.03%             | 0.43%                         | 6.46%                      | 1.24%               | 7.70%                    | 5.97%               | 8.85%                  | 5.27%                                    | 7.35%                          | 6.11%              | 8.49%                    |
| CHO 5                                                                                   | 6.03%             | 0.43%                         | 6.46%                      | 1.24%               | 7.70%                    | 5.97%               | 8.85%                  | 5.27%                                    | 7.35%                          | 6.11%              | 8.49%                    |
| Health Service Executive                                                                | 4.27%             | 0.49%                         | 4.77%                      | 1.16%               | 5.93%                    | 0.67%               | 6.42%                  | 9.18%                                    | 2.82%                          | 14.08%             | 3.24%                    |
| Section 38 Voluntary Agencies                                                           | 3.49%             | 0.65%                         | 4.14%                      | 1.16%               | 5.30%                    | 1.60%               | 10.40%                 | 2.67%                                    | 10.13%                         | 6.40%              | 0.00%                    |
| CHO 6                                                                                   | 3.98%             | 0.55%                         | 4.53%                      | 1.16%               | 5.69%                    | 1.24%               | 7.32%                  | 5.27%                                    | 7.03%                          | 12.46%             | 2.96%                    |
| Health Service Executive                                                                | 5.10%             | 0.47%                         | 5.57%                      | 1.49%               | 7.06%                    | 2.84%               | 7.16%                  | 6.02%                                    | 8.22%                          | 5.34%              | 12.07%                   |
| CHO 7                                                                                   | 5.10%             | 0.47%                         | 5.57%                      | 1.49%               | 7.06%                    | 2.84%               | 7.16%                  | 6.02%                                    | 8.22%                          | 5.34%              | 12.07%                   |
| Health Service Executive                                                                | 6.20%             | 0.53%                         | 6.73%                      | 1.29%               | 8.02%                    | 2.37%               | 8.41%                  | 7.51%                                    | 7.62%                          | 13.72%             | 9.41%                    |
| CHO 8                                                                                   | 6.20%             | 0.53%                         | 6.73%                      | 1.29%               | 8.02%                    | 2.37%               | 8.41%                  | 7.51%                                    | 7.62%                          | 13.72%             | 9.41%                    |
| Health Service Executive                                                                | 5.54%             | 0.57%                         | 6.11%                      | 0.68%               | 6.79%                    | 3.96%               | 6.71%                  | 5.75%                                    | 11.14%                         | 6.65%              | 7.78%                    |
| Section 38 Voluntary Agencies                                                           | 1.87%             | 0.66%                         | 2.52%                      | 1.13%               | 3.66%                    | 0.00%               | 2.40%                  | 0.00%                                    | 4.55%                          | 7.43%              | 0.00%                    |
| СНО 9                                                                                   | 5.12%             | 0.58%                         | 5.70%                      | 0.73%               | 6.43%                    | 3.90%               | 6.15%                  | 5.59%                                    | 9.93%                          | 6.89%              | 7.45%                    |
| Health Service Executive                                                                | 4.05%             | 0.90%                         | 4.94%                      | 0.30%               | 5.24%                    | 0.77%               | 6.81%                  | 6.29%                                    | 3.43%                          | 8.22%              | 3.87%                    |
| Other Community Services                                                                | 4.05%             | 0.90%                         | 4.94%                      | 0.30%               | 5.24%                    | 0.77%               | 6.81%                  | 6.29%                                    | 3.43%                          | 8.22%              | 3.87%                    |
| Community Services                                                                      | 5.84%             | 0.51%                         | 6.35%                      | 1.04%               | 7.39%                    | 2.63%               | 8.08%                  | 6.44%                                    | 7.45%                          | 9.15%              | 9.01%                    |

| Health Service Covid 19<br>Absence Rate - by Hospital &<br>Staff Category: Jul 2024 | Non<br>Covid-19<br>absence | Covid-19<br>Absensc<br>e | Total<br>absence<br>rate | Medical<br>& Dental | Nursing<br>&<br>Midwifer<br>y | Health &<br>Social<br>Care<br>Professi<br>onals | Manage<br>ment &<br>Adminis<br>trative | General<br>Support | Patient<br>& Client<br>Care |
|-------------------------------------------------------------------------------------|----------------------------|--------------------------|--------------------------|---------------------|-------------------------------|-------------------------------------------------|----------------------------------------|--------------------|-----------------------------|
| Mental Health                                                                       | 6.35%                      | 1.04%                    | 7.39%                    | 0.32%               | 1.22%                         | 0.81%                                           | 1.07%                                  | 0.88%              | 1.28%                       |
| Health Service Executive                                                            | 7.72%                      | 1.31%                    | 9.03%                    | 0.42%               | 1.64%                         | 1.00%                                           | 1.30%                                  | 1.66%              | 0.54%                       |
| CHO 1                                                                               | 7.72%                      | 1.31%                    | 9.03%                    | 0.42%               | 1.64%                         | 1.00%                                           | 1.30%                                  | 1.66%              | 0.54%                       |
| Health Service Executive                                                            | 6.84%                      | 1.02%                    | 7.86%                    | 0.00%               | 1.29%                         | 0.59%                                           | 0.95%                                  | 0.88%              | 1.26%                       |
| CHO 2                                                                               | 6.84%                      | 1.02%                    | 7.86%                    | 0.00%               | 1.29%                         | 0.59%                                           | 0.95%                                  | 0.88%              | 1.26%                       |
| Health Service Executive                                                            | 6.87%                      | 1.27%                    | 8.14%                    | 0.88%               | 1.49%                         | 0.47%                                           | 1.91%                                  | 0.83%              | 1.58%                       |
| CHO 3                                                                               | 6.87%                      | 1.27%                    | 8.14%                    | 0.88%               | 1.49%                         | 0.47%                                           | 1.91%                                  | 0.83%              | 1.58%                       |
| Health Service Executive                                                            | 6.69%                      | 0.62%                    | 7.31%                    | 0.00%               | 0.69%                         | 0.50%                                           | 0.27%                                  | 1.06%              | 1.24%                       |
| CHO 4                                                                               | 6.69%                      | 0.62%                    | 7.31%                    | 0.00%               | 0.69%                         | 0.50%                                           | 0.27%                                  | 1.06%              | 1.24%                       |
| Health Service Executive                                                            | 6.46%                      | 1.24%                    | 7.70%                    | 0.85%               | 1.43%                         | 1.75%                                           | 0.91%                                  | 0.19%              | 2.15%                       |
| CHO 5                                                                               | 6.46%                      | 1.24%                    | 7.70%                    | 0.85%               | 1.43%                         | 1.75%                                           | 0.91%                                  | 0.19%              | 2.15%                       |
| Health Service Executive                                                            | 4.77%                      | 1.16%                    | 5.93%                    | 0.00%               | 1.73%                         | 1.42%                                           | 0.88%                                  | 0.00%              | 0.51%                       |
| Section 38 Voluntary Agencies                                                       | 4.14%                      | 1.16%                    | 5.30%                    | 0.00%               | 2.77%                         | 1.23%                                           | 0.78%                                  | 0.00%              | 0.00%                       |
| CHO 6                                                                               | 4.53%                      | 1.16%                    | 5.69%                    | 0.00%               | 1.97%                         | 1.31%                                           | 0.82%                                  | 0.00%              | 0.47%                       |
| Health Service Executive                                                            | 5.57%                      | 1.49%                    | 7.06%                    | 0.65%               | 1.34%                         | 0.59%                                           | 1.23%                                  | 1.53%              | 4.01%                       |
| CHO 7                                                                               | 5.57%                      | 1.49%                    | 7.06%                    | 0.65%               | 1.34%                         | 0.59%                                           | 1.23%                                  | 1.53%              | 4.01%                       |
| Health Service Executive                                                            | 6.73%                      | 1.29%                    | 8.02%                    | 0.47%               | 1.53%                         | 0.65%                                           | 1.71%                                  | 2.37%              | 0.89%                       |
| CHO 8                                                                               | 6.73%                      | 1.29%                    | 8.02%                    | 0.47%               | 1.53%                         | 0.65%                                           | 1.71%                                  | 2.37%              | 0.89%                       |
| Health Service Executive                                                            | 6.11%                      | 0.68%                    | 6.79%                    | 0.18%               | 0.66%                         | 0.88%                                           | 1.45%                                  | 1.13%              | 0.12%                       |
| Section 38 Voluntary Agencies                                                       | 2.52%                      | 1.13%                    | 3.66%                    | 0.00%               | 1.20%                         | 0.00%                                           | 2.97%                                  | 0.00%              | 0.00%                       |
| CHO 9                                                                               | 5.70%                      | 0.73%                    | 6.43%                    | 0.18%               | 0.73%                         | 0.86%                                           | 1.73%                                  | 0.79%              | 0.11%                       |
| Health Service Executive                                                            | 4.94%                      | 0.30%                    | 5.24%                    | 0.00%               | 0.38%                         | 0.85%                                           | 0.12%                                  | 1.23%              | 0.00%                       |
| Other Community Services                                                            | 4.94%                      | 0.30%                    | 5.24%                    | 0.00%               | 0.38%                         | 0.85%                                           | 0.12%                                  | 1.23%              | 0.00%                       |
| Community Services                                                                  | 6.35%                      | 1.04%                    | 7.39%                    | 0.32%               | 1.22%                         | 0.81%                                           | 1.07%                                  | 0.88%              | 1.28%                       |

### Covid 19 Absence Rate

| Health Service Absence Rate -<br>by Admin : Jul 2024 | Certified<br>absence | Self-<br>certified<br>absence | Non<br>Covid-19<br>absence | Covid-19<br>Absensce | Total<br>absence<br>rate | Medical &<br>Dental | Nursing &<br>Midwifery | Health &<br>Social Care<br>Profession<br>als | Manageme<br>nt &<br>Administra<br>tive | General<br>Support | Patient &<br>Client Care |
|------------------------------------------------------|----------------------|-------------------------------|----------------------------|----------------------|--------------------------|---------------------|------------------------|----------------------------------------------|----------------------------------------|--------------------|--------------------------|
| Total                                                | 5.84%                | 0.51%                         | 6.35%                      | 1.04%                | 7.39%                    | 2.63%               | 8.08%                  | 6.44%                                        | 7.45%                                  | 9.15%              | 9.01%                    |
| Health Service Executive                             | 5.96%                | 0.51%                         | 6.47%                      | 1.04%                | 7.50%                    | 2.69%               | 8.15%                  | 6.70%                                        | 7.43%                                  | 9.27%              | 9.10%                    |
| Section 38 Voluntary Agencies                        | 2.87%                | 0.65%                         | 3.53%                      | 1.15%                | 4.68%                    | 1.54%               | 5.72%                  | 2.53%                                        | 7.83%                                  | 7.26%              | 0.00%                    |