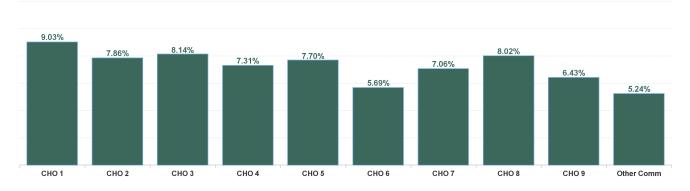

| Health Service Absence Rate - by<br>Hospital Group: Jul 2024 | Certified<br>absence | Self- certified<br>absence | Non Covid-19<br>absence | Covid-19<br>Absence | Total absence<br>rate |
|--------------------------------------------------------------|----------------------|----------------------------|-------------------------|---------------------|-----------------------|
| Mental Health                                                | 5.84%                | 0.51%                      | 6.35%                   | 1.04%               | 7.39%                 |
| CHO 1                                                        | 7.23%                | 0.49%                      | 7.72%                   | 1.31%               | 9.03%                 |
| CHO 2                                                        | 6.42%                | 0.42%                      | 6.84%                   | 1.02%               | 7.86%                 |
| CHO 3                                                        | 6.29%                | 0.58%                      | 6.87%                   | 1.27%               | 8.14%                 |
| CHO 4                                                        | 6.26%                | 0.43%                      | 6.69%                   | 0.62%               | 7.31%                 |
| CHO 5                                                        | 6.03%                | 0.43%                      | 6.46%                   | 1.24%               | 7.70%                 |
| CHO 6                                                        | 3.98%                | 0.55%                      | 4.53%                   | 1.16%               | 5.69%                 |
| CHO 7                                                        | 5.10%                | 0.47%                      | 5.57%                   | 1.49%               | 7.06%                 |
| CHO 8                                                        | 6.20%                | 0.53%                      | 6.73%                   | 1.29%               | 8.02%                 |
| CHO 9                                                        | 5.12%                | 0.58%                      | 5.70%                   | 0.73%               | 6.43%                 |
| Other Community Services                                     | 4.05%                | 0.90%                      | 4.94%                   | 0.30%               | 5.24%                 |

#### Total Absence Rate

| Health Service Absence<br>Rate - by HG, CHO/Care<br>Group & Staff Category : | Certified absence | Self-<br>certified<br>absence | Non<br>Covid-19<br>absence | Covid-19<br>Absensce | Total<br>absence<br>rate |  |
|------------------------------------------------------------------------------|-------------------|-------------------------------|----------------------------|----------------------|--------------------------|--|
| Jul 2024<br>Mental Health                                                    | 5.84%             | 0.51%                         | 6.35%                      | 1.04%                | 7.39%                    |  |
| CHO 1                                                                        | 7.23%             | 0.49%                         | 7.72%                      | 1.31%                | 9.03%                    |  |
| CHO 2                                                                        | 6.42%             | 0.42%                         | 6.84%                      | 1.02%                | 7.86%                    |  |
| CHO 3                                                                        | 6.29%             | 0.58%                         | 6.87%                      | 1.27%                | 8.14%                    |  |
| CHO 4                                                                        | 6.26%             | 0.43%                         | 6.69%                      | 0.62%                | 7.31%                    |  |
| CHO 5                                                                        | 6.03%             | 0.43%                         | 6.46%                      | 1.24%                | 7.70%                    |  |
| CHO 6                                                                        | 3.98%             | 0.55%                         | 4.53%                      | 1.16%                | 5.69%                    |  |
| CHO 7                                                                        | 5.10%             | 0.47%                         | 5.57%                      | 1.49%                | 7.06%                    |  |
| CHO 8                                                                        | 6.20%             | 0.53%                         | 6.73%                      | 1.29%                | 8.02%                    |  |
| CHO 9                                                                        | 5.12%             | 0.58%                         | 5.70%                      | 0.73%                | 6.43%                    |  |
| Other Community Services                                                     | 4.05%             | 0.90%                         | 4.94%                      | 0.30%                | 5.24%                    |  |