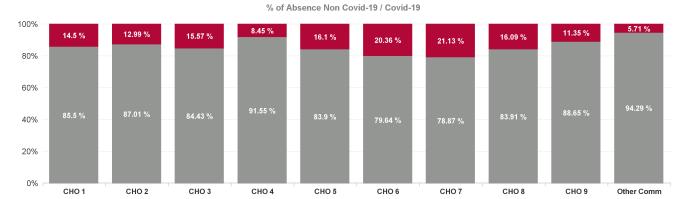

| % Non<br>Covid-19<br>absence | % Covid-19<br>absence |
|------------------------------|-----------------------|
| 85.94%                       | 14.06%                |
| 85.50%                       | 14.50%                |
| 87.01%                       | 12.99%                |
| 84.43%                       | 15.57%                |
| 91.55%                       | 8.45%                 |
| 83.90%                       | 16.10%                |
| 79.64%                       | 20.36%                |
| 78.87%                       | 21.13%                |
| 83.91%                       | 16.09%                |
| 88.65%                       | 11.35%                |
| 94.29%                       | 5.71%                 |