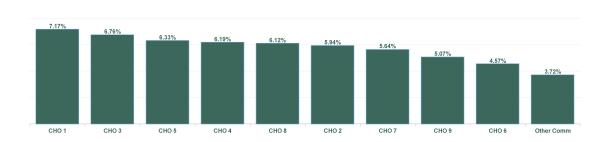

| Health Service Absence Rate - by<br>Hospital Group: Apr 2024 | Certified<br>absence | Self- certified<br>absence | Non Covid-19<br>absence | Covid-19<br>Absence | Total absence<br>rate |
|--------------------------------------------------------------|----------------------|----------------------------|-------------------------|---------------------|-----------------------|
| Mental Health                                                | 5.16%                | 0.56%                      | 5.71%                   | 0.18%               | 5.89%                 |
| CHO 1                                                        | 6.55%                | 0.52%                      | 7.07%                   | 0.10%               | 7.17%                 |
| CHO 2                                                        | 5.58%                | 0.34%                      | 5.92%                   | 0.02%               | 5.94%                 |
| CHO 3                                                        | 6.04%                | 0.63%                      | 6.67%                   | 0.09%               | 6.76%                 |
| CHO 4                                                        | 5.67%                | 0.47%                      | 6.14%                   | 0.05%               | 6.19%                 |
| CHO 5                                                        | 5.25%                | 0.54%                      | 5.80%                   | 0.53%               | 6.33%                 |
| CHO 6                                                        | 3.83%                | 0.47%                      | 4.30%                   | 0.26%               | 4.57%                 |
| CHO 7                                                        | 4.57%                | 0.72%                      | 5.29%                   | 0.35%               | 5.64%                 |
| CHO 8                                                        | 5.21%                | 0.62%                      | 5.83%                   | 0.28%               | 6.12%                 |
| CHO 9                                                        | 4.46%                | 0.59%                      | 5.04%                   | 0.03%               | 5.07%                 |
| Other Community Services                                     | 2.75%                | 0.93%                      | 3.68%                   | 0.05%               | 3.72%                 |

#### Total Absence Rate

| Health Service Absence<br>Rate - by HG, CHO/Care<br>Group & Staff Category :<br>Apr 2024 | Certified<br>absence | Self-<br>certified<br>absence | Non<br>Covid-19<br>absence | Covid-19<br>Absensce | Total<br>absence<br>rate |
|------------------------------------------------------------------------------------------|----------------------|-------------------------------|----------------------------|----------------------|--------------------------|
| Mental Health                                                                            | 5.16%                | 0.56%                         | 5.71%                      | 0.18%                | 5.89%                    |
| CHO 1                                                                                    | 6.55%                | 0.52%                         | 7.07%                      | 0.10%                | 7.17%                    |
| CHO 2                                                                                    | 5.58%                | 0.34%                         | 5.92%                      | 0.02%                | 5.94%                    |
| CHO 3                                                                                    | 6.04%                | 0.63%                         | 6.67%                      | 0.09%                | 6.76%                    |
| CHO 4                                                                                    | 5.67%                | 0.47%                         | 6.14%                      | 0.05%                | 6.19%                    |
| CHO 5                                                                                    | 5.25%                | 0.54%                         | 5.80%                      | 0.53%                | 6.33%                    |
| CHO 6                                                                                    | 3.83%                | 0.47%                         | 4.30%                      | 0.26%                | 4.57%                    |
| CHO 7                                                                                    | 4.57%                | 0.72%                         | 5.29%                      | 0.35%                | 5.64%                    |
| CHO 8                                                                                    | 5.21%                | 0.62%                         | 5.83%                      | 0.28%                | 6.12%                    |
| CHO 9                                                                                    | 4.46%                | 0.59%                         | 5.04%                      | 0.03%                | 5.07%                    |
| Other Community Services                                                                 | 2.75%                | 0.93%                         | 3.68%                      | 0.05%                | 3.72%                    |