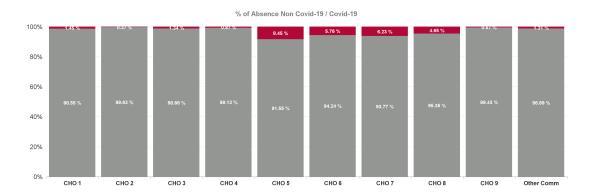

|
| Other Community Services                                                                | 2.75%                | 0.93%                         | 3.68%                      | 0.05%               | 3.72%                    | 3.76%               | 4.41%                  | 2.68%                                    | 1.90%                          | 8.19%              | 3.41%                    |
| Community Services                                                                      | 5.16%                | 0.56%                         | 5.71%                      | 0.18%               | 5.89%                    | 2.15%               | 6.24%                  | 4.66%                                    | 5.50%                          | 8.00%              | 8.02%                    |



| Health Service Covid 19<br>Absence Rate - by Hospital &<br>Staff Category: Apr 2024 | Non<br>Covid-19<br>absence | Covid-19<br>Absensc<br>e | Total<br>absence<br>rate | Medical<br>& Dental | Nursing<br>&<br>Midwifer<br>y | Health &<br>Social<br>Care<br>Professi<br>onals | Manage<br>ment &<br>Adminis<br>trative | General<br>Support | Patient<br>& Client<br>Care |
|-------------------------------------------------------------------------------------|----------------------------|--------------------------|--------------------------|---------------------|-------------------------------|-------------------------------------------------|----------------------------------------|--------------------|-----------------------------|
| Mental Health