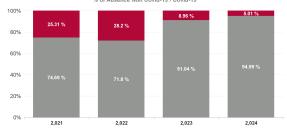

| % Non<br>Covid-19<br>absence | % Covid-19<br>absence |
|------------------------------|-----------------------|
| 97.02%                       | 2.98%                 |
| 98.39%                       | 1.61%                 |
| 95.87%                       | 4.13%                 |
| 99.20%                       | 0.80%                 |
| 99.04%                       | 0.96%                 |
| 97.51%                       | 2.49%                 |
| 97.34%                       | 2.66%                 |

| % Non<br>Covid-19<br>absence | % Covid-19<br>absence |
|------------------------------|-----------------------|
| 97.02%                       | 2.98%                 |
| 98.55%                       | 1.45%                 |
| 99.63%                       | 0.37%                 |
| 98.66%                       | 1.34%                 |
| 99.13%                       | 0.87%                 |
| 91.55%                       | 8.45%                 |
| 94.24%                       | 5.76%                 |
| 93.77%                       | 6.23%                 |
| 95.35%                       | 4.65%                 |
| 99.43%                       | 0.57%                 |
| 98.69%                       | 1.31%                 |