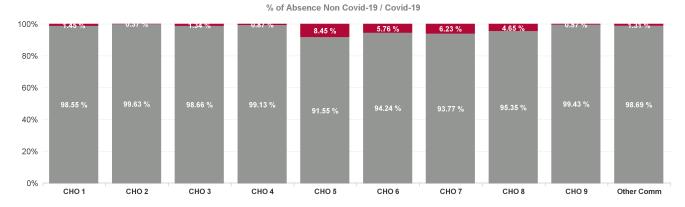

| % Non<br>Covid-19<br>absence | % Covid-19<br>absence |
|------------------------------|-----------------------|
| 97.02%                       | 2.98%                 |
| 98.55%                       | 1.45%                 |
| 99.63%                       | 0.37%                 |
| 98.66%                       | 1.34%                 |
| 99.13%                       | 0.87%                 |
| 91.55%                       | 8.45%                 |
| 94.24%                       | 5.76%                 |
| 93.77%                       | 6.23%                 |
| 95.35%                       | 4.65%                 |
| 99.43%                       | 0.57%                 |
| 98.69%                       | 1.31%                 |