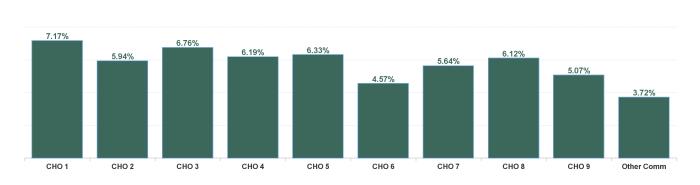

| Health Service Absence Rate - by<br>Hospital Group: Apr 2024 | Certified<br>absence | Self- certified<br>absence | Non Covid-19<br>absence | Covid-19<br>Absence | Total absence<br>rate |
|--------------------------------------------------------------|----------------------|----------------------------|-------------------------|---------------------|-----------------------|
| Mental Health                                                | 5.16%                | 0.56%                      | 5.71%                   | 0.18%               | 5.89%                 |
| CHO 1                                                        | 6.55%                | 0.52%                      | 7.07%                   | 0.10%               | 7.17%                 |
| CHO 2                                                        | 5.58%                | 0.34%                      | 5.92%                   | 0.02%               | 5.94%                 |
| CHO 3                                                        | 6.04%                | 0.63%                      | 6.67%                   | 0.09%               | 6.76%                 |
| CHO 4                                                        | 5.67%                | 0.47%                      | 6.14%                   | 0.05%               | 6.19%                 |
| CHO 5                                                        | 5.25%                | 0.54%                      | 5.80%                   | 0.53%               | 6.33%                 |
| CHO 6                                                        | 3.83%                | 0.47%                      | 4.30%                   | 0.26%               | 4.57%                 |
| CHO 7                                                        | 4.57%                | 0.72%                      | 5.29%                   | 0.35%               | 5.64%                 |
| CHO 8                                                        | 5.21%                | 0.62%                      | 5.83%                   | 0.28%               | 6.12%                 |
| CHO 9                                                        | 4.46%                | 0.59%                      | 5.04%                   | 0.03%               | 5.07%                 |
| Other Community Services                                     | 2.75%                | 0.93%                      | 3.68%                   | 0.05%               | 3.72%                 |

#### Total Absence Rate

| Health Service Absence<br>Rate - by HG, CHO/Care<br>Group & Staff Category :<br>Apr 2024 | Certified<br>absence | Self-<br>certified<br>absence | Non<br>Covid-19<br>absence | Covid-19<br>Absensce | Total<br>absence<br>rate |
|------------------------------------------------------------------------------------------|----------------------|-------------------------------|----------------------------|----------------------|--------------------------|
| Mental Health                                                                            | 5.16%                | 0.56%                         | 5.71%                      | 0.18%                | 5.89%                    |
| CHO 1                                                                                    | 6.55%                | 0.52%                         | 7.07%                      | 0.10%                | 7.17%                    |
| CHO 2                                                                                    | 5.58%                | 0.34%                         | 5.92%                      | 0.02%                | 5.94%                    |
| CHO 3                                                                                    | 6.04%                | 0.63%                         | 6.67%                      | 0.09%                | 6.76%                    |
| CHO 4                                                                                    | 5.67%                | 0.47%                         | 6.14%                      | 0.05%                | 6.19%                    |
| CHO 5                                                                                    | 5.25%                | 0.54%                         | 5.80%                      | 0.53%                | 6.33%                    |
| CHO 6                                                                                    | 3.83%                | 0.47%                         | 4.30%                      | 0.26%                | 4.57%                    |
| CHO 7                                                                                    | 4.57%                | 0.72%                         | 5.29%                      | 0.35%                | 5.64%                    |
| CHO 8                                                                                    | 5.21%                | 0.62%                         | 5.83%                      | 0.28%                | 6.12%                    |
| CHO 9                                                                                    | 4.46%                | 0.59%                         | 5.04%                      | 0.03%                | 5.07%                    |
| Other Community Services                                                                 | 2.75%                | 0.93%                         | 3.68%                      | 0.05%                | 3.72%                    |