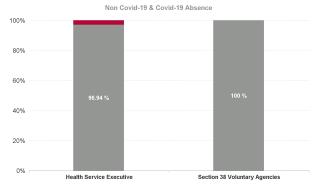

### Covid 19 Absence Rate

| Health Service Absence Rate -<br>by Admin : Apr 2024 | Certified<br>absence | Self-<br>certified<br>absence | Non<br>Covid-19<br>absence | Covid-19<br>Absensce | Total<br>absence<br>rate | Medical &<br>Dental | Nursing &<br>Midwifery | Health &<br>Social Care<br>Profession<br>als | Manageme<br>nt &<br>Administra<br>tive | General<br>Support | Patient &<br>Client Care |
|------------------------------------------------------|----------------------|-------------------------------|----------------------------|----------------------|--------------------------|---------------------|------------------------|----------------------------------------------|----------------------------------------|--------------------|--------------------------|
| Total                                                | 5.16%                | 0.56%                         | 5.71%                      | 0.18%                | 5.89%                    | 2.15%               | 6.24%                  | 4.66%                                        | 5.50%                                  | 8.00%              | 8.02%                    |
| Health Service Executive                             | 5.23%                | 0.56%                         | 5.79%                      | 0.18%                | 5.97%                    | 2.17%               | 6.26%                  | 4.87%                                        | 5.56%                                  | 8.19%              | 8.07%                    |
| Section 38 Voluntary Agencies                        | 3.30%                | 0.48%                         | 3.78%                      | 0.00%                | 3.78%                    | 1.88%               | 5.40%                  | 1.54%                                        | 4.39%                                  | 4.88%              | 3.19%                    |