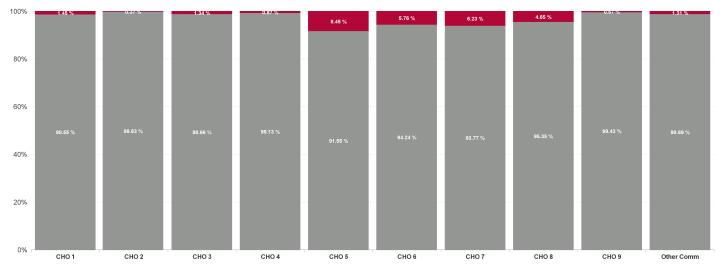

| % Non<br>Covid-19<br>absence | % Covid-19<br>absence |
|------------------------------|-----------------------|
| 97.02%                       | 2.98%                 |
| 98.55%                       | 1.45%                 |
| 99.63%                       | 0.37%                 |
| 98.66%                       | 1.34%                 |
| 99.13%                       | 0.87%                 |
| 91.55%                       | 8.45%                 |
| 94.24%                       | 5.76%                 |
| 93.77%                       | 6.23%                 |
| 95.35%                       | 4.65%                 |
| 99.43%                       | 0.57%                 |
| 98.69%                       | 1.31%                 |