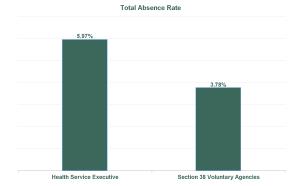

### Covid 19 Absence Rate

| Health Service Absence Rate -<br>by Admin : Apr 2024 | Certified<br>absence | Self-<br>certified<br>absence | Non<br>Covid-19<br>absence | Covid-19<br>Absensce | Total<br>absence<br>rate | Medical &<br>Dental | Nursing &<br>Midwifery | Health &<br>Social Care<br>Profession<br>als | Manageme<br>nt &<br>Administra<br>tive | General<br>Support | Patient &<br>Client Care |
|------------------------------------------------------|----------------------|-------------------------------|----------------------------|----------------------|--------------------------|---------------------|------------------------|----------------------------------------------|----------------------------------------|--------------------|--------------------------|
| Total                                                | 5.16%                | 0.56%                         | 5.71%                      | 0.18%                | 5.89%                    | 2.15%               | 6.24%                  | 4.66%                                        | 5.50%                                  | 8.00%              | 8.02%                    |
| Health Service Executive                             | 5.23%                | 0.56%                         | 5.79%                      | 0.18%                | 5.97%                    | 2.17%               | 6.26%                  | 4.87%                                        | 5.56%                                  | 8.19%              | 8.07%                    |
| Section 38 Voluntary Agencies                        | 3.30%                | 0.48%                         | 3.78%                      | 0.00%                | 3.78%                    | 1.88%               | 5.40%                  | 1.54%                                        | 4.39%                                  | 4.88%              | 3.19%                    |