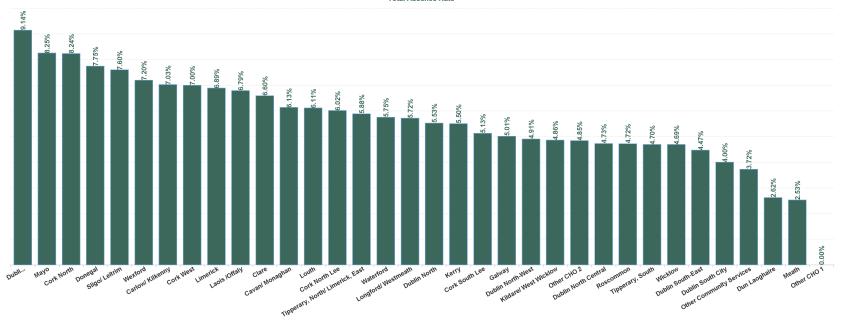

#### Total Absence Rate

| Health Service Absence Rate<br>- by HG, CHO/Care Group &<br>Staff Category: Apr 2024 | Certified<br>absence  | Self-<br>certified<br>absence | Non<br>Covid-19<br>absence | Covid-19<br>Absence   | Total<br>absence<br>rate | Medical &<br>Dental   | Nursing &<br>Midwifery | Health & Social<br>Care<br>Professionals | Management &<br>Administrative | General<br>Support     | Patient & Client<br>Care |
|--------------------------------------------------------------------------------------|-----------------------|-------------------------------|----------------------------|-----------------------|--------------------------|-----------------------|------------------------|------------------------------------------|--------------------------------|------------------------|--------------------------|
| Total                                                                                | 5.16%                 | 0.56%                         | 5.71%                      | 0.18%                 | 5.89%                    | 2.15%                 | 6.24%                  | 4.66%                                    | 5.50%                          | 8.00%                  | 8.02%                    |
| Cavan/ Monaghan                                                                      | 5.53%                 | 0.51%                         | 6.04%                      | 0.09%                 | 6.13%                    | 0.28%                 | 7.05%                  | 9.91%                                    | 6.45%                          | 5.40%                  | 4.95%                    |
| Donegal                                                                              | 6.97%                 | 0.67%                         | 7.65%                      | 0.10%                 | 7.75%                    | 1.65%                 | 8.59%                  | 7.08%                                    | 6.94%                          | 11.31%                 | 6.13%                    |
| Other CHO 1                                                                          | 0.00%                 | 0.00%                         | 0.00%                      | 0.00%                 | 0.00%                    |                       |                        |                                          | 0.00%                          |                        |                          |
| Sligo/ Leitrim                                                                       | 7.13%                 | 0.36%                         | 7.48%                      | 0.12%                 | 7.60%                    | 2.73%                 | 7.33%                  | 8.99%                                    | 6.40%                          | 9.42%                  | 13.55%                   |
| CHO 1                                                                                | 6.55%                 | 0.52%                         | 7.07%                      | 0.10%                 | 7.17%                    | 1.44%                 | 7.73%                  | 8.48%                                    | 6.54%                          | 9.56%                  | 6.95%                    |
| Galway                                                                               | 4.74%                 | 0.27%                         | 5.01%                      | 0.00%                 | 5.01%                    | 1.51%                 | 4.19%                  | 6.26%                                    | 8.27%                          | 7.36%                  | 6.05%                    |
| Mayo                                                                                 | 7.72%                 | 0.46%                         | 8.18%                      | 0.07%                 | 8.25%                    | 6.11%                 | 10.29%                 | 5.24%                                    | 3.71%                          | 0.00%                  | 8.62%                    |
| Other CHO 2                                                                          | 4.85%                 | 0.00%                         | 4.85%                      | 0.00%                 | 4.85%                    |                       |                        | 7.29%                                    | 0.00%                          |                        |                          |
| Roscommon                                                                            | 4.31%                 | 0.41%                         | 4.72%                      | 0.00%                 | 4.72%                    | 0.00%                 | 4.06%                  | 7.81%                                    | 7.32%                          | 18.10%                 | 2.42%                    |
| CHO 2                                                                                | 5.58%                 | 0.34%                         | 5.92%                      | 0.02%                 | 5.94%                    | 2.47%                 | 6.27%                  | 6.25%                                    | 6.34%                          | 7.17%                  | 6.22%                    |
| Clare                                                                                | 5.84%                 | 0.66%                         | 6.50%                      | 0.09%                 | 6.60%                    | 6.86%                 | 7.47%                  | 0.60%                                    | 2.12%                          | 3.80%                  | 8.01%                    |
| Limerick                                                                             | 6.19%                 | 0.60%                         | 6.79%                      | 0.09%                 | 6.89%                    | 3.18%                 | 7.58%                  | 1.50%                                    | 9.46%                          | 5.50%                  | 19.05%                   |
| Tipperary, North/ Limerick, East                                                     | 5.07%                 | 0.81%                         | 5.88%                      | 0.00%                 | 5.88%                    | 9.00%                 | 6.47%                  | 5.02%                                    | 0.00%                          |                        |                          |
| CHO 3                                                                                | 6.04%                 | 0.63%                         | 6.67%                      | 0.09%                 | 6.76%                    | 4.31%                 | 7.49%                  | 1.52%                                    | 7.17%                          | 4.98%                  | 13.40%                   |
| Cork North                                                                           | 7.65%                 | 0.59%                         | 8.24%                      | 0.00%                 | 8.24%                    | 6.20%                 | 9.48%                  | 14.69%                                   | 4.56%                          | 1.34%                  | 8.09%                    |
| Cork North Lee                                                                       | 5.58%                 | 0.34%                         | 5.92%                      | 0.10%                 | 6.02%                    | 3.94%                 | 9.01%                  | 1.78%                                    | 3.98%                          | 0.00%                  | 7.64%                    |
| Cork South Lee                                                                       | 4.60%                 | 0.45%                         | 5.05%                      | 0.08%                 | 5.13%                    | 0.44%                 | 6.06%                  | 6.02%                                    | 0.90%                          | 0.00%                  | 20.41%                   |
| Cork West                                                                            | 6.25%                 | 0.74%                         | 7.00%                      | 0.00%                 | 7.00%                    | 0.90%                 | 7.22%                  | 1.44%                                    | 0.89%                          |                        | 13.42%                   |
| Kerry                                                                                | 5.00%                 | 0.48%                         | 5.48%                      | 0.03%                 | 5.50%                    | 2.21%                 | 5.49%                  | 5.61%                                    | 5.20%                          | 5.66%                  | 8.05%                    |
| CHO 4                                                                                | 5.67%                 | 0.47%                         | 6.14%                      | 0.05%                 | 6.19%                    | 2.74%                 | 7.43%                  | 4.74%                                    | 3.57%                          | 3.45%                  | 9.16%                    |
| Carlow/ Kilkenny                                                                     | 5.70%                 | 0.39%                         | 6.09%                      | 0.94%                 | 7.03%                    | 1.10%                 | 6.74%                  | 4.55%                                    | 8.61%                          | 10.62%                 | 5.28%                    |
| Tipperary, South                                                                     | 4.05%                 | 0.53%                         | 4.58%                      | 0.11%                 | 4.70%                    | 0.83%                 | 5.06%                  | 3.23%                                    | 7.50%                          | 4.20%                  | 6.01%                    |
| Waterford                                                                            | 4.91%                 | 0.78%                         | 5.69%                      | 0.06%                 | 5.75%                    | 0.47%                 | 3.65%                  | 6.42%                                    | 3.82%                          | 15.76%                 | 16.37%                   |
| Wexford                                                                              | 5.91%                 | 0.56%                         | 6.47%                      | 0.73%                 | 7.20%                    | 3.70%                 | 6.72%                  | 2.58%                                    | 7.49%                          | 10.29%                 | 12.85%                   |
| CHO 5                                                                                | 5.25%                 | 0.54%                         | 5.80%                      | 0.53%                 | 6.33%                    | 1.51%                 | 5.66%                  | 4.15%                                    | 7.14%                          | 9.16%                  | 9.80%                    |
| Dublin South-East                                                                    | 3.99%                 | 0.48%                         | 4.47%                      | 0.00%                 | 4.47%                    | 0.00%                 | 3.63%                  | 6.10%                                    | 1.33%                          | 8.82%                  | 7.54%                    |
| Dun Laoghaire                                                                        | 1.75%                 | 0.87%                         | 2.62%                      | 0.00%                 | 2.62%                    | 4.550                 | 0.050/                 | 2.89%                                    | 0.00%                          | 44.4504                | 0.4004                   |
| Wicklow                                                                              | 3.77%                 | 0.46%                         | 4.23%                      | 0.46%                 | 4.69%                    | 1.57%                 | 8.35%                  | 2.09%                                    | 4.25%                          | 11.45%                 | 2.12%                    |
| CHO 6                                                                                | 3.83%                 | 0.47%                         | 4.30%                      | 0.26%                 | 4.57%                    | 1.22%                 | 5.70%                  | 3.10%                                    | 3.53%                          | 10.68%                 | 5.69%                    |
| Dublin South City                                                                    | 3.29%                 | 0.64%                         | 3.93%                      | 0.08%                 | 4.00%                    | 2.89%                 | 4.42%                  | 2.66%                                    | 8.53%                          | 0.00%                  | 4.03%                    |
| Dublin West                                                                          | 7.32%                 | 0.88%                         | 8.20%                      | 0.94%                 | 9.14%                    | 1.09%                 | 7.03%                  | 9.42%                                    | 11.50%                         | 0.00%                  | 12.26%                   |
| Kildare/ West Wicklow                                                                | 3.96%                 | 0.69%                         | 4.65%                      | 0.21%                 | 4.86%                    | 0.92%                 | 6.29%                  | 0.20%                                    | 2.60%                          | 5.26%                  | 13.71%                   |
| CHO 7 Laois /Offaly                                                                  | <b>4.57%</b><br>5.70% | <b>0.72%</b><br>0.67%         | <b>5.29%</b><br>6.37%      | <b>0.35%</b><br>0.42% | <b>5.64%</b><br>6.79%    | <b>2.03%</b><br>0.94% | <b>5.22%</b><br>6.66%  | <b>4.48%</b><br>8.17%                    | <b>8.29%</b> 5.72%             | <b>0.13%</b><br>11.07% | <b>10.88%</b><br>7.74%   |
| Longford/ Westmeath                                                                  | 5.04%                 | 0.68%                         | 5.72%                      | 0.42%                 | 5.72%                    | 0.66%                 | 6.14%                  | 6.31%                                    | 5.72%                          | 9.89%                  | 4.79%                    |
| Louth                                                                                | 5.16%                 | 0.57%                         | 5.73%                      | 0.38%                 | 6.11%                    | 0.52%                 | 6.99%                  | 3.96%                                    | 6.94%                          | 8.07%                  | 8.35%                    |
| Meath                                                                                | 2.28%                 | 0.25%                         | 2.53%                      | 0.00%                 | 2.53%                    | 0.00%                 | 7.36%                  | 1.21%                                    | 4.65%                          | 0.07 /6                | 0.3376                   |
| CHO 8                                                                                | 5.21%                 | 0.62%                         | 5.83%                      | 0.28%                 | 6.12%                    | 0.61%                 | 6.67%                  | 5.37%                                    | 6.22%                          | 9.51%                  | 7.15%                    |
| Dublin North                                                                         | 4.75%                 | 0.02 %                        | 5.48%                      | 0.05%                 | 5.53%                    | 5.36%                 | 4.20%                  | 6.45%                                    | 5.86%                          | 10.79%                 | 5.89%                    |
| Dublin North Central                                                                 | 4.75%                 | 0.73%                         | 4.73%                      | 0.00%                 | 4.73%                    | 1.20%                 | 5.17%                  | 4.69%                                    | 6.71%                          | 3.41%                  | 14.13%                   |
| Dublin North-West                                                                    | 4.25%                 | 0.62%                         | 4.73%                      | 0.00%                 | 4.73%                    | 1.20%                 | 4.55%                  | 2.90%                                    | 3.07%                          | 13.14%                 | 9.30%                    |
| CHO 9                                                                                | 4.46%                 | 0.59%                         | 5.04%                      | 0.03%                 | 5.07%                    | 2.29%                 | 4.58%                  | 4.55%                                    | 5.09%                          | 8.95%                  | 7.92%                    |
| Other Community Services                                                             | 2.75%                 | 0.93%                         | 3.68%                      | 0.05%                 | 3.72%                    | 3.76%                 | 4.41%                  | 2.68%                                    | 1.90%                          | 8.19%                  | 3.41%                    |
| Other Community Services                                                             | 2.75%                 | 0.93%                         | 3.68%                      | 0.05%                 | 3.72%                    | 3.76%                 | 4.41%                  | 2.68%                                    | 1.90%                          | 8.19%                  | 3.41%                    |
| Community Services                                                                   | 5.16%                 | 0.56%                         | 5.71%                      | 0.18%                 | 5.89%                    | 2.15%                 | 6.24%                  | 4.66%                                    | 5.50%                          | 8.00%                  | 8.02%                    |
| Community Services                                                                   | J. 10 /0              | 0.50 /6                       | J./ I /o                   | U. 10 /0              | 3.03 /0                  | 2.13%                 | 0.24%                  | 4.00%                                    | 5.50%                          | 0.00%                  | 0.02%                    |