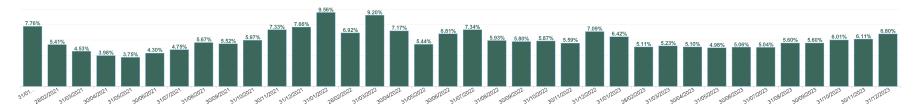

|
| Feb 2021     | 3.45%             | 0.40%                         | 3.84%                      | 1.56%                | 5.41%                    | 6.15%  | 3.66% | 6.69%  | 4.56% | 5.28%  | 4.55%  | 6.57%  | 6.76%  | 5.70% | 5.14%         | 5.41%            |
| Jan 2021     | 3.73%             | 0.23%                         | 3.96%                      | 3.80%                | 7.76%                    | 9.00%  | 4.58% | 10.47% | 5.72% | 9.16%  | 10.21% | 8.23%  | 8.51%  | 6.82% | 7.55%         | 7.76%            |
| 2021         | 3.75%             | 0.40%                         | 4.15%                      | 1.41%                | 5.56%                    | 6.96%  | 3.54% | 7.19%  | 4.57% | 6.35%  | 4.89%  | 6.18%  | 6.93%  | 5.24% | 4.85%         | 5.56%            |









% of Absence Non Covid-19 / Covid-19