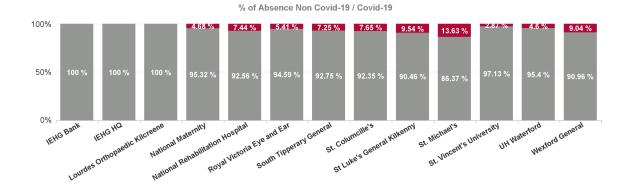

| Health Service Absence Rate -<br>by Care Group: Oct 2024 | Certified<br>absence | Self- certified<br>absence | Non Covid-19<br>absence | Covid-19<br>absence | Total<br>absence rate | % Non<br>Covid-19<br>absence | % Covid-19<br>absence |
|----------------------------------------------------------|----------------------|----------------------------|-------------------------|---------------------|-----------------------|------------------------------|-----------------------|
| Ireland East Hospital Group                              | 3.93%                | 0.55%                      | 4.47%                   | 0.30%               | 4.77%                 | 93.70%                       | 6.30%                 |
| IEHG Bank                                                | 2.40%                | 1.15%                      | 3.55%                   | 0.00%               | 3.55%                 | 100.00%                      | 0.00%                 |
| IEHG HQ                                                  | 3.70%                | 0.00%                      | 3.70%                   | 0.00%               | 3.70%                 | 100.00%                      | 0.00%                 |
| Lourdes Orthopaedic Kilcreene                            | 5.34%                | 0.30%                      | 5.64%                   | 0.00%               | 5.64%                 | 100.00%                      | 0.00%                 |
| National Maternity                                       | 4.15%                | 0.36%                      | 4.51%                   | 0.22%               | 4.73%                 | 95.32%                       | 4.68%                 |
| National Rehabilitation Hospital                         | 4.10%                | 1.04%                      | 5.14%                   | 0.41%               | 5.55%                 | 92.56%                       | 7.44%                 |
| Royal Victoria Eye and Ear                               | 3.84%                | 0.52%                      | 4.35%                   | 0.25%               | 4.60%                 | 94.59%                       | 5.41%                 |
| South Tipperary General                                  | 5.58%                | 0.53%                      | 6.11%                   | 0.48%               | 6.59%                 | 92.75%                       | 7.25%                 |
| St. Columcille's                                         | 5.74%                | 0.69%                      | 6.43%                   | 0.53%               | 6.97%                 | 92.35%                       | 7.65%                 |
| St Luke's General Kilkenny                               | 4.98%                | 0.49%                      | 5.47%                   | 0.58%               | 6.05%                 | 90.46%                       | 9.54%                 |
| St. Michael's                                            | 3.27%                | 0.48%                      | 3.75%                   | 0.59%               | 4.34%                 | 86.37%                       | 13.63%                |
| St. Vincent's University                                 | 2.48%                | 0.43%                      | 2.91%                   | 0.09%               | 3.00%                 | 97.13%                       | 2.87%                 |
| UH Waterford                                             | 4.08%                | 0.61%                      | 4.70%                   | 0.23%               | 4.92%                 | 95.40%                       | 4.60%                 |
| Wexford General                                          | 4.93%                | 0.77%                      | 5.69%                   | 0.57%               | 6.26%                 | 90.96%                       | 9.04%                 |

**Total COVID Absence Rate** 

% of Absence Non Covid-19 / Covid-19