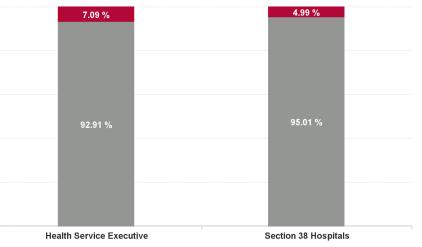

### October 2024

| Health Service Absence Rate<br>- by Admin : Oct 2024 | Certified<br>absence | Self-<br>certified<br>absence | Non<br>Covid-19<br>absence | Covid-19<br>absence | Total<br>absence<br>rate | Medical &<br>Dental | Nursing &<br>Midwifery | Health &<br>Social<br>Care<br>Profession<br>als | Manageme<br>nt &<br>Administra<br>tive | General<br>Support | Patient &<br>Client Care |
|------------------------------------------------------|----------------------|-------------------------------|----------------------------|---------------------|--------------------------|---------------------|------------------------|-------------------------------------------------|----------------------------------------|--------------------|--------------------------|
| Ireland East Hospital Group                          | 3.93%                | 0.55%                         | 4.47%                      | 0.30%               | 4.77%                    | 1.49%               | 4.90%                  | 4.39%                                           | 5.03%                                  | 7.14%              | 7.24%                    |
| IEHG Bank                                            | 2.40%                | 1.15%                         | 3.55%                      | 0.00%               | 3.55%                    |                     | 2.87%                  | 15.38%                                          |                                        |                    | 0.00%                    |
| IEHG HQ                                              | 3.70%                | 0.00%                         | 3.70%                      | 0.00%               | 3.70%                    |                     | 1.25%                  | 0.00%                                           | 4.25%                                  |                    |                          |
| Lourdes Orthopaedic Kilcreene                        | 5.34%                | 0.30%                         | 5.64%                      | 0.00%               | 5.64%                    | 1.80%               | 6.85%                  |                                                 | 0.00%                                  | 7.68%              |                          |
| South Tipperary General                              | 5.58%                | 0.53%                         | 6.11%                      | 0.48%               | 6.59%                    | 3.18%               | 5.22%                  | 9.31%                                           | 8.38%                                  | 7.77%              | 11.77%                   |
| St. Columcille's                                     | 5.74%                | 0.69%                         | 6.43%                      | 0.53%               | 6.97%                    | 1.59%               | 6.50%                  | 8.52%                                           | 7.41%                                  | 6.76%              | 8.79%                    |
| St Luke's General Kilkenny                           | 4.98%                | 0.49%                         | 5.47%                      | 0.58%               | 6.05%                    | 1.26%               | 6.45%                  | 5.16%                                           | 6.07%                                  | 11.70%             | 5.87%                    |
| UH Waterford                                         | 4.08%                | 0.61%                         | 4.70%                      | 0.23%               | 4.92%                    | 0.99%               | 4.79%                  | 5.73%                                           | 5.66%                                  | 8.84%              | 8.77%                    |
| Wexford General                                      | 4.93%                | 0.77%                         | 5.69%                      | 0.57%               | 6.26%                    | 1.81%               | 6.54%                  | 5.83%                                           | 4.53%                                  | 10.44%             | 7.25%                    |
| Health Service Executive                             | 4.76%                | 0.60%                         | 5.36%                      | 0.41%               | 5.77%                    | 1.51%               | 5.59%                  | 6.36%                                           | 6.01%                                  | 9.59%              | 8.25%                    |
| National Maternity                                   | 4.15%                | 0.36%                         | 4.51%                      | 0.22%               | 4.73%                    | 1.59%               | 5.08%                  | 1.41%                                           | 5.57%                                  | 6.21%              | 8.19%                    |
| National Rehabilitation Hospital                     | 4.10%                | 1.04%                         | 5.14%                      | 0.41%               | 5.55%                    | 3.21%               | 7.50%                  | 4.03%                                           | 4.41%                                  | 3.56%              | 7.56%                    |
| Royal Victoria Eye and Ear                           | 3.84%                | 0.52%                         | 4.35%                      | 0.25%               | 4.60%                    | 4.57%               | 5.32%                  | 0.60%                                           | 3.79%                                  | 6.17%              | 3.76%                    |
| St. Michael's                                        | 3.27%                | 0.48%                         | 3.75%                      | 0.59%               | 4.34%                    | 3.30%               | 7.02%                  | 0.00%                                           | 0.13%                                  | 9.17%              | 0.65%                    |
| St. Vincent's University                             | 2.48%                | 0.43%                         | 2.91%                      | 0.09%               | 3.00%                    | 0.90%               | 3.03%                  | 2.94%                                           | 4.31%                                  | 2.90%              | 5.73%                    |
| Section 38 Hospitals                                 | 3.03%                | 0.49%                         | 3.52%                      | 0.18%               | 3.70%                    | 1.46%               | 4.13%                  | 2.76%                                           | 4.07%                                  | 4.27%              | 5.98%                    |