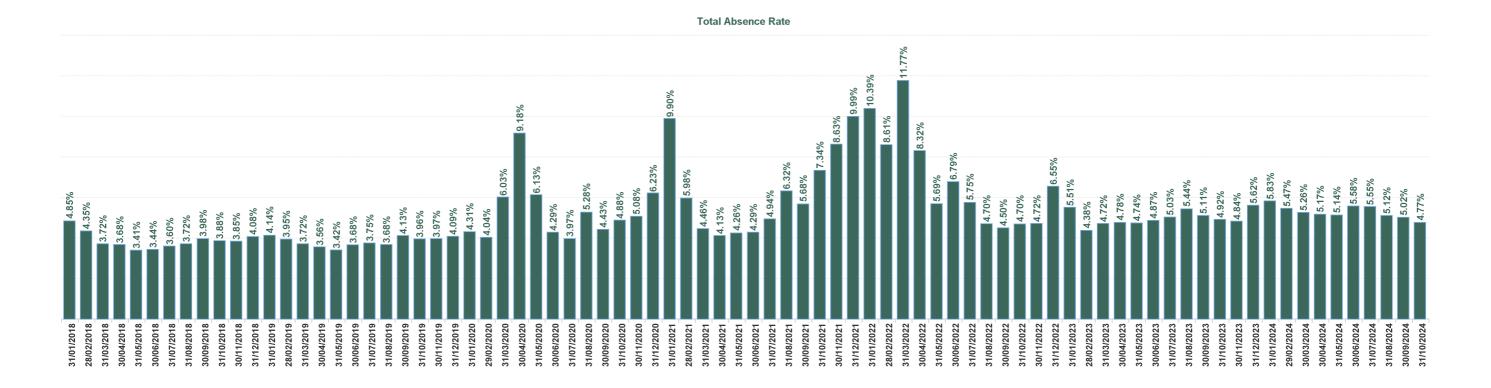

**Total Absence Rate** 

| Year /<br>Month | Certified<br>absence | Self-<br>certified<br>absence | Non<br>Covid-19<br>absence | Covid-19<br>absence | Total<br>absence<br>rate | Medical &<br>Dental | Nursing &<br>Midwifery | Health &<br>Social Care<br>Professionals | Management &<br>Administrative | General<br>Support | Patient &<br>Client Care |
|-----------------|----------------------|-------------------------------|----------------------------|---------------------|--------------------------|---------------------|------------------------|------------------------------------------|--------------------------------|--------------------|--------------------------|
| Oct 2024        | 3.93%                | 0.55%                         | 4.47%                      | 0.30%               | 4.77%                    | 1.49%               | 4.90%                  | 4.39%                                    | 5.03%                          | 7.14%              | 7.24%                    |
| Sep 2024        | 4.04%                | 0.56%                         | 4.60%                      | 0.42%               | 5.02%                    | 1.22%               | 5.45%                  | 4.67%                                    | 5.55%                          | 7.39%              | 6.50%                    |
| Aug 2024        | 4.18%                | 0.46%                         | 4.64%                      | 0.47%               | 5.12%                    | 1.21%               | 5.29%                  | 4.77%                                    | 5.72%                          | 8.04%              | 6.89%                    |
| Jul 2024        | 4.28%                | 0.54%                         | 4.82%                      | 0.73%               | 5.55%                    | 1.41%               | 5.81%                  | 5.39%                                    | 5.64%                          | 8.61%              | 7.94%                    |
| Jun 2024        | 4.39%                | 0.58%                         | 4.97%                      | 0.61%               | 5.58%                    | 2.12%               | 5.83%                  | 5.10%                                    | 5.29%                          | 7.98%              | 7.96%                    |
| May 2024        | 4.35%                | 0.56%                         | 4.90%                      | 0.23%               | 5.14%                    | 1.78%               | 5.50%                  | 4.34%                                    | 5.24%                          | 7.66%              | 6.91%                    |
| Apr 2024        | 4.42%                | 0.59%                         | 5.01%                      | 0.16%               | 5.17%                    | 1.69%               | 5.52%                  | 4.26%                                    | 4.93%                          | 7.99%              | 7.44%                    |
| Mar 2024        | 4.43%                | 0.66%                         | 5.10%                      | 0.17%               | 5.26%                    | 1.81%               | 5.74%                  | 4.14%                                    | 5.06%                          | 7.60%              | 7.68%                    |
| Feb 2024        | 4.57%                | 0.63%                         | 5.21%                      | 0.26%               | 5.47%                    | 1.70%               | 5.78%                  | 4.61%                                    | 6.02%                          | 7.79%              | 7.57%                    |
| Jan 2024        | 4.54%                | 0.68%                         | 5.22%                      | 0.61%               | 5.83%                    | 1.43%               | 6.55%                  | 5.36%                                    | 6.02%                          | 7.99%              | 7.64%                    |
| 2024            | 4.31%                | 0.58%                         | 4.89%                      | 0.40%               | 5.29%                    | 1.57%               | 5.63%                  | 4.70%                                    | 5.45%                          | 7.82%              | 7.38%                    |
| Dec 2023        | 4.30%                | 0.74%                         | 5.04%                      | 0.58%               | 5.62%                    | 0.98%               | 6.13%                  | 5.96%                                    | 5.80%                          | 7.70%              | 7.47%                    |
| Nov 2023        | 3.85%                | 0.61%                         | 4.45%                      | 0.39%               | 4.84%                    | 0.97%               | 5.47%                  | 4.56%                                    | 4.92%                          | 7.33%              | 5.65%                    |
| Oct 2023        | 3.84%                | 0.57%                         | 4.42%                      | 0.51%               | 4.92%                    | 1.20%               | 5.42%                  | 4.13%                                    | 5.17%                          | 7.01%              | 6.99%                    |
| Sep 2023        | 3.82%                | 0.64%                         | 4.46%                      | 0.65%               | 5.11%                    | 1.36%               | 6.06%                  | 4.65%                                    | 4.83%                          | 6.52%              | 6.94%                    |
| Aug 2023        | 4.20%                | 0.55%                         | 4.75%                      | 0.69%               | 5.44%                    | 1.32%               | 6.60%                  | 4.24%                                    | 4.71%                          | 7.22%              | 7.90%                    |
| Jul 2023        | 4.22%                | 0.52%                         | 4.74%                      | 0.29%               | 5.03%                    | 1.02%               | 5.97%                  | 3.77%                                    | 5.17%                          | 6.44%              | 7.06%                    |
| Jun 2023        | 4.13%                | 0.52%                         | 4.66%                      | 0.22%               | 4.87%                    | 1.36%               | 5.46%                  | 3.79%                                    | 4.83%                          | 6.48%              | 7.52%                    |
| May 2023        | 3.81%                | 0.58%                         | 4.39%                      | 0.35%               | 4.74%                    | 1.59%               | 5.48%                  | 3.97%                                    | 4.17%                          | 6.17%              | 6.83%                    |
| Apr 2023        | 3.77%                | 0.57%                         | 4.34%                      | 0.44%               | 4.78%                    | 1.56%               | 5.60%                  | 3.36%                                    | 4.76%                          | 6.18%              | 6.23%                    |
| Mar 2023        | 3.65%                | 0.56%                         | 4.21%                      | 0.50%               | 4.72%                    | 1.72%               | 5.42%                  | 3.70%                                    | 4.82%                          | 6.28%              | 5.70%                    |
| Feb 2023        | 3.51%                | 0.48%                         | 3.98%                      | 0.39%               | 4.38%                    | 1.25%               | 5.18%                  | 3.83%                                    | 4.17%                          | 5.95%              | 4.79%                    |
| Jan 2023        | 4.23%                | 0.57%                         | 4.80%                      | 0.71%               | 5.51%                    | 1.59%               | 6.73%                  | 3.89%                                    | 5.01%                          | 7.68%              | 6.32%                    |
| 2023            | 3.94%                | 0.58%                         | 4.52%                      | 0.48%               | 5.00%                    | 1.33%               | 5.80%                  | 4.16%                                    | 4.86%                          | 6.75%              | 6.64%                    |
| Dec 2022        | 4.35%                | 0.73%                         | 5.08%                      | 1.47%               | 6.55%                    | 2.06%               | 7.63%                  | 4.68%                                    | 6.42%                          | 8.82%              | 8.57%                    |
| Nov 2022        | 3.43%                | 0.54%                         | 3.97%                      | 0.75%               | 4.72%                    | 1.87%               | 5.34%                  | 3.42%                                    | 4.19%                          | 7.12%              | 6.12%                    |
| Oct 2022        | 3.46%                | 0.46%                         | 3.91%                      | 0.78%               | 4.70%                    | 1.71%               | 5.21%                  | 3.58%                                    | 4.18%                          | 6.62%              | 7.09%                    |
| Sep 2022        | 3.35%                | 0.50%                         | 3.85%                      | 0.65%               | 4.50%                    | 1.05%               | 5.34%                  | 3.51%                                    | 3.58%                          | 7.03%              | 6.29%                    |
| Aug 2022        | 3.55%                | 0.42%                         | 3.97%                      | 0.73%               | 4.70%                    | 1.53%               | 5.27%                  | 3.62%                                    | 3.81%                          | 7.40%              | 6.84%                    |
| Jul 2022        | 3.74%                | 0.40%                         | 4.14%                      | 1.61%               | 5.75%                    | 2.00%               | 6.28%                  | 4.77%                                    | 5.80%                          | 8.08%              | 7.50%                    |
| Jun 2022        | 4.39%                | 0.50%                         | 4.89%                      | 1.90%               | 6.79%                    | 2.79%               | 7.69%                  | 5.63%                                    | 5.85%                          | 8.89%              | 9.12%                    |
| May 2022        | 3.73%                | 0.58%                         | 4.31%                      | 1.38%               | 5.69%                    | 2.13%               | 6.55%                  | 4.99%                                    | 5.09%                          | 7.44%              | 7.42%                    |
| Apr 2022        | 4.03%                | 0.42%                         | 4.45%                      | 3.87%               | 8.32%                    | 2.85%               | 9.63%                  | 7.34%                                    | 7.06%                          | 11.40%             | 10.86%                   |
| Mar 2022        | 3.81%                | 0.40%                         | 4.21%                      | 7.56%               | 11.77%                   | 4.70%               | 14.04%                 | 13.28%                                   | 10.62%                         | 13.23%             | 11.62%                   |
| Feb 2022        | 3.58%                | 0.48%                         | 4.06%                      | 4.55%               | 8.61%                    | 2.62%               | 10.40%                 | 9.40%                                    | 7.56%                          | 10.20%             | 9.69%                    |
| Jan 2022        | 3.62%                | 0.33%                         | 3.96%                      | 6.44%               | 10.39%                   | 3.68%               | 9.76%                  | 12.97%                                   | 11.93%                         | 15.66%             | 10.38%                   |
| 2022            | 3.73%                | 0.48%                         | 4.22%                      | 2.65%               | 6.86%                    | 2.39%               | 7.76%                  | 6.46%                                    | 6.35%                          | 9.30%              | 8.38%                    |
| Dec 2021        | 4.08%                | 0.41%                         | 4.49%                      | 5.50%               | 9.99%                    | 3.42%               | 11.47%                 | 11.85%                                   | 8.65%                          | 12.27%             | 11.17%                   |
| Nov 2021        | 4.33%                | 0.60%                         | 4.93%                      | 3.70%               | 8.63%                    | 2.23%               | 8.43%                  | 11.12%                                   | 9.80%                          | 13.02%             | 8.57%                    |
| Oct 2021        | 4.24%                | 0.51%                         | 4.75%                      | 2.59%               | 7.34%                    | 3.26%               | 7.56%                  | 8.00%                                    | 7.38%                          | 10.04%             | 8.28%                    |
| Sep 2021        | 3.96%                | 0.47%                         | 4.43%                      | 1.25%               | 5.68%                    | 1.90%               | 6.26%                  | 4.67%                                    | 5.36%                          | 9.00%              | 6.98%                    |
| Aug 2021        | 4.02%                | 0.40%                         | 4.42%                      | 1.90%               | 6.32%                    | 2.69%               | 7.58%                  | 5.02%                                    | 5.25%                          | 8.25%              | 7.73%                    |
| Jul 2021        | 3.56%                | 0.39%                         | 3.94%                      | 1.00%               | 4.94%                    | 0.99%               | 5.84%                  | 4.57%                                    | 4.68%                          | 6.52%              | 6.38%                    |
| Jun 2021        | 3.42%                | 0.40%                         | 3.82%                      | 0.47%               | 4.29%                    | 1.25%               | 5.14%                  | 3.25%                                    | 3.36%                          | 5.93%              | 6.42%                    |
| May 2021        | 3.38%                | 0.35%                         | 3.73%                      | 0.52%               | 4.26%                    | 1.14%               | 5.06%                  | 3.40%                                    | 3.49%                          | 6.26%              | 5.34%                    |
| Apr 2021        | 3.07%                | 0.31%                         | 3.38%                      | 0.75%               | 4.13%                    | 0.95%               | 4.94%                  | 3.29%                                    | 3.47%                          | 6.07%              | 5.49%                    |
| Mar 2021        | 3.12%                | 0.33%                         | 3.45%                      | 1.01%               | 4.46%                    | 1.26%               | 5.32%                  | 3.71%                                    | 3.94%                          | 5.52%              | 7.06%                    |

# 1% )% 9% 1% 6% 1% 1% 3% 7% 1% 8% 7% 5% 9% 1% )% 6% 2% 3% 3% 0% 9% 2% 4% 7% 2% 9% 9% 1% 0% 2% 2% 6% 2% 9% 3% 3% 7% 7% 3% 3% 3% 3% 2% 1% 9%

| Feb 2021 | 3.64% | 0.45% | 4.08% | 1.89% | 5.98% | 1.65% | 6.72%  | 4.70% | 5.67% | 8.72%  | 8.79%  |
|----------|-------|-------|-------|-------|-------|-------|--------|-------|-------|--------|--------|
| Jan 2021 | 3.71% | 0.30% | 4.01% | 5.89% | 9.90% | 5.81% | 12.00% | 7.43% | 7.31% | 11.64% | 12.34% |
| 2021     | 3.72% | 0.41% | 4.13% | 2.22% | 6.35% | 2.20% | 7.21%  | 6.01% | 5.72% | 8.62%  | 7.90%  |