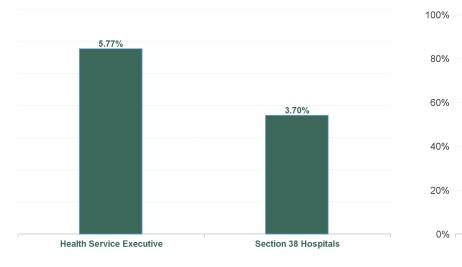

### October 2024

| Health Service Absence Rate<br>- by Admin : Oct 2024 | Certified<br>absence | Self-<br>certified<br>absence | Non<br>Covid-19<br>absence | Covid-19<br>absence | Total<br>absence<br>rate | Medical &<br>Dental | Nursing &<br>Midwifery | Health &<br>Social<br>Care<br>Profession<br>als | Manageme<br>nt &<br>Administra<br>tive | General<br>Support | Patient &<br>Client Care |
|------------------------------------------------------|----------------------|-------------------------------|----------------------------|---------------------|--------------------------|---------------------|------------------------|-------------------------------------------------|----------------------------------------|--------------------|--------------------------|
| Ireland East Hospital Group                          | 3.93%                | 0.55%                         | 4.47%                      | 0.30%               | 4.77%                    | 1.49%               | 4.90%                  | 4.39%                                           | 5.03%                                  | 7.14%              | 7.24%                    |
| IEHG Bank                                            | 2.40%                | 1.15%                         | 3.55%                      | 0.00%               | 3.55%                    |                     | 2.87%                  | 15.38%                                          |                                        |                    | 0.00%                    |
| IEHG HQ                                              | 3.70%                | 0.00%                         | 3.70%                      | 0.00%               | 3.70%                    |                     | 1.25%                  | 0.00%                                           | 4.25%                                  |                    |                          |
| Lourdes Orthopaedic Kilcreene                        | 5.34%                | 0.30%                         | 5.64%                      | 0.00%               | 5.64%                    | 1.80%               | 6.85%                  |                                                 | 0.00%                                  | 7.68%              |                          |
| South Tipperary General                              | 5.58%                | 0.53%                         | 6.11%                      | 0.48%               | 6.59%                    | 3.18%               | 5.22%                  | 9.31%                                           | 8.38%                                  | 7.77%              | 11.77%                   |
| St. Columcille's                                     | 5.74%                | 0.69%                         | 6.43%                      | 0.53%               | 6.97%                    | 1.59%               | 6.50%                  | 8.52%                                           | 7.41%                                  | 6.76%              | 8.79%                    |
| St Luke's General Kilkenny                           | 4.98%                | 0.49%                         | 5.47%                      | 0.58%               | 6.05%                    | 1.26%               | 6.45%                  | 5.16%                                           | 6.07%                                  | 11.70%             | 5.87%                    |
| UH Waterford                                         | 4.08%                | 0.61%                         | 4.70%                      | 0.23%               | 4.92%                    | 0.99%               | 4.79%                  | 5.73%                                           | 5.66%                                  | 8.84%              | 8.77%                    |
| Wexford General                                      | 4.93%                | 0.77%                         | 5.69%                      | 0.57%               | 6.26%                    | 1.81%               | 6.54%                  | 5.83%                                           | 4.53%                                  | 10.44%             | 7.25%                    |
| Health Service Executive                             | 4.76%                | 0.60%                         | 5.36%                      | 0.41%               | 5.77%                    | 1.51%               | 5.59%                  | 6.36%                                           | 6.01%                                  | 9.59%              | 8.25%                    |
| National Maternity                                   | 4.15%                | 0.36%                         | 4.51%                      | 0.22%               | 4.73%                    | 1.59%               | 5.08%                  | 1.41%                                           | 5.57%                                  | 6.21%              | 8.19%                    |
| National Rehabilitation Hospital                     | 4.10%                | 1.04%                         | 5.14%                      | 0.41%               | 5.55%                    | 3.21%               | 7.50%                  | 4.03%                                           | 4.41%                                  | 3.56%              | 7.56%                    |
| Royal Victoria Eye and Ear                           | 3.84%                | 0.52%                         | 4.35%                      | 0.25%               | 4.60%                    | 4.57%               | 5.32%                  | 0.60%                                           | 3.79%                                  | 6.17%              | 3.76%                    |
| St. Michael's                                        | 3.27%                | 0.48%                         | 3.75%                      | 0.59%               | 4.34%                    | 3.30%               | 7.02%                  | 0.00%                                           | 0.13%                                  | 9.17%              | 0.65%                    |
| St. Vincent's University                             | 2.48%                | 0.43%                         | 2.91%                      | 0.09%               | 3.00%                    | 0.90%               | 3.03%                  | 2.94%                                           | 4.31%                                  | 2.90%              | 5.73%                    |
| Section 38 Hospitals                                 | 3.03%                | 0.49%                         | 3.52%                      | 0.18%               | 3.70%                    | 1.46%               | 4.13%                  | 2.76%                                           | 4.07%                                  | 4.27%              | 5.98%                    |