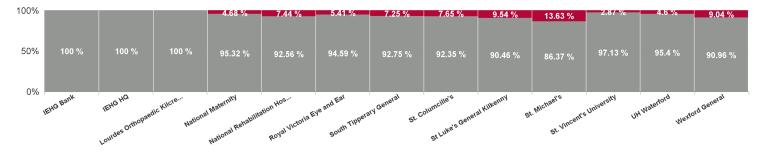

| Health Service Absence Rate -<br>by Care Group: Oct 2024 | Certified<br>absence | Self- certified<br>absence | Non Covid-19<br>absence | Covid-19<br>absence | Total<br>absence rate | % Non<br>Covid-19<br>absence | % Covid-19<br>absence |
|----------------------------------------------------------|----------------------|----------------------------|-------------------------|---------------------|-----------------------|------------------------------|-----------------------|
| Ireland East Hospital Group                              | 3.93%                | 0.55%                      | 4.47%                   | 0.30%               | 4.77%                 | 93.70%                       | 6.30%                 |
| IEHG Bank                                                | 2.40%                | 1.15%                      | 3.55%                   | 0.00%               | 3.55%                 | 100.00%                      | 0.00%                 |
| IEHG HQ                                                  | 3.70%                | 0.00%                      | 3.70%                   | 0.00%               | 3.70%                 | 100.00%                      | 0.00%                 |
| Lourdes Orthopaedic Kilcreene                            | 5.34%                | 0.30%                      | 5.64%                   | 0.00%               | 5.64%                 | 100.00%                      | 0.00%                 |
| National Maternity                                       | 4.15%                | 0.36%                      | 4.51%                   | 0.22%               | 4.73%                 | 95.32%                       | 4.68%                 |
| National Rehabilitation Hospital                         | 4.10%                | 1.04%                      | 5.14%                   | 0.41%               | 5.55%                 | 92.56%                       | 7.44%                 |
| Royal Victoria Eye and Ear                               | 3.84%                | 0.52%                      | 4.35%                   | 0.25%               | 4.60%                 | 94.59%                       | 5.41%                 |
| South Tipperary General                                  | 5.58%                | 0.53%                      | 6.11%                   | 0.48%               | 6.59%                 | 92.75%                       | 7.25%                 |
| St. Columcille's                                         | 5.74%                | 0.69%                      | 6.43%                   | 0.53%               | 6.97%                 | 92.35%                       | 7.65%                 |
| St Luke's General Kilkenny                               | 4.98%                | 0.49%                      | 5.47%                   | 0.58%               | 6.05%                 | 90.46%                       | 9.54%                 |
| St. Michael's                                            | 3.27%                | 0.48%                      | 3.75%                   | 0.59%               | 4.34%                 | 86.37%                       | 13.63%                |
| St. Vincent's University                                 | 2.48%                | 0.43%                      | 2.91%                   | 0.09%               | 3.00%                 | 97.13%                       | 2.87%                 |
| UH Waterford                                             | 4.08%                | 0.61%                      | 4.70%                   | 0.23%               | 4.92%                 | 95.40%                       | 4.60%                 |
| Wexford General                                          | 4.93%                | 0.77%                      | 5.69%                   | 0.57%               | 6.26%                 | 90.96%                       | 9.04%                 |

**Total COVID Absence Rate** 

% of Absence Non Covid-19 / Covid-19