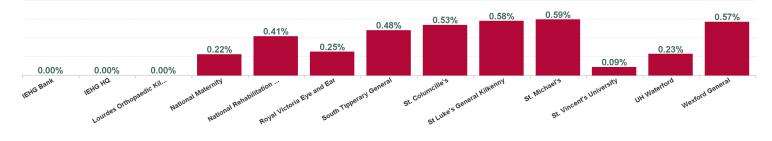

| Health Service Absence Rate -<br>by Care Group: Oct 2024 | Certified<br>absence | Self- certified<br>absence | Non Covid-19<br>absence | Covid-19<br>absence | Total<br>absence rate | % Non<br>Covid-19<br>absence | % Covid-19<br>absence |
|----------------------------------------------------------|----------------------|----------------------------|-------------------------|---------------------|-----------------------|------------------------------|-----------------------|
| Ireland East Hospital Group                              | 3.93%                | 0.55%                      | 4.47%                   | 0.30%               | 4.77%                 | 93.70%                       | 6.30%                 |
| IEHG Bank                                                | 2.40%                | 1.15%                      | 3.55%                   | 0.00%               | 3.55%                 | 100.00%                      | 0.00%                 |
| IEHG HQ                                                  | 3.70%                | 0.00%                      | 3.70%                   | 0.00%               | 3.70%                 | 100.00%                      | 0.00%                 |
| Lourdes Orthopaedic Kilcreene                            | 5.34%                | 0.30%                      | 5.64%                   | 0.00%               | 5.64%                 | 100.00%                      | 0.00%                 |
| National Maternity                                       | 4.15%                | 0.36%                      | 4.51%                   | 0.22%               | 4.73%                 | 95.32%                       | 4.68%                 |
| National Rehabilitation Hospital                         | 4.10%                | 1.04%                      | 5.14%                   | 0.41%               | 5.55%                 | 92.56%                       | 7.44%                 |
| Royal Victoria Eye and Ear                               | 3.84%                | 0.52%                      | 4.35%                   | 0.25%               | 4.60%                 | 94.59%                       | 5.41%                 |
| South Tipperary General                                  | 5.58%                | 0.53%                      | 6.11%                   | 0.48%               | 6.59%                 | 92.75%                       | 7.25%                 |
| St. Columcille's                                         | 5.74%                | 0.69%                      | 6.43%                   | 0.53%               | 6.97%                 | 92.35%                       | 7.65%                 |
| St Luke's General Kilkenny                               | 4.98%                | 0.49%                      | 5.47%                   | 0.58%               | 6.05%                 | 90.46%                       | 9.54%                 |
| St. Michael's                                            | 3.27%                | 0.48%                      | 3.75%                   | 0.59%               | 4.34%                 | 86.37%                       | 13.63%                |
| St. Vincent's University                                 | 2.48%                | 0.43%                      | 2.91%                   | 0.09%               | 3.00%                 | 97.13%                       | 2.87%                 |
| UH Waterford                                             | 4.08%                | 0.61%                      | 4.70%                   | 0.23%               | 4.92%                 | 95.40%                       | 4.60%                 |
| Wexford General                                          | 4.93%                | 0.77%                      | 5.69%                   | 0.57%               | 6.26%                 | 90.96%                       | 9.04%                 |