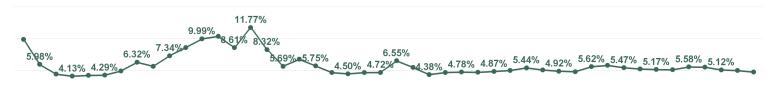

**Total Absence Rate** 

| Year /<br>Month | Certified<br>absence | Self-<br>certified<br>absence | Non<br>Covid-19<br>absence | Covid-19<br>absence | Total<br>absence<br>rate | Medical &<br>Dental | Nursing &<br>Midwifery | Health &<br>Social Care<br>Professionals | Management &<br>Administrative | General<br>Support | Patient &<br>Client Care |
|-----------------|----------------------|-------------------------------|----------------------------|---------------------|--------------------------|---------------------|------------------------|------------------------------------------|--------------------------------|--------------------|--------------------------|
| Oct 2024        | 3.93%                | 0.55%                         | 4.47%                      | 0.30%               | 4.77%                    | 1.49%               | 4.90%                  | 4.39%                                    | 5.03%                          | 7.14%              | 7.24%                    |
| Sep 2024        | 4.04%                | 0.56%                         | 4.60%                      | 0.42%               | 5.02%                    | 1.22%               | 5.45%                  | 4.67%                                    | 5.55%                          | 7.39%              | 6.50%                    |
| Aug 2024        | 4.18%                | 0.46%                         | 4.64%                      | 0.47%               | 5.12%                    | 1.21%               | 5.29%                  | 4.77%                                    | 5.72%                          | 8.04%              | 6.89%                    |
| Jul 2024        | 4.28%                | 0.54%                         | 4.82%                      | 0.73%               | 5.55%                    | 1.41%               | 5.81%                  | 5.39%                                    | 5.64%                          | 8.61%              | 7.94%                    |
| Jun 2024        | 4.39%                | 0.58%                         | 4.97%                      | 0.61%               | 5.58%                    | 2.12%               | 5.83%                  | 5.10%                                    | 5.29%                          | 7.98%              | 7.96%                    |
| May 2024        | 4.35%                | 0.56%                         | 4.90%                      | 0.23%               | 5.14%                    | 1.78%               | 5.50%                  | 4.34%                                    | 5.24%                          | 7.66%              | 6.91%                    |
| Apr 2024        | 4.42%                | 0.59%                         | 5.01%                      | 0.16%               | 5.17%                    | 1.69%               | 5.52%                  | 4.26%                                    | 4.93%                          | 7.99%              | 7.44%                    |
| Mar 2024        | 4.43%                | 0.66%                         | 5.10%                      | 0.17%               | 5.26%                    | 1.81%               | 5.74%                  | 4.14%                                    | 5.06%                          | 7.60%              | 7.68%                    |
| Feb 2024        | 4.57%                | 0.63%                         | 5.21%                      | 0.26%               | 5.47%                    | 1.70%               | 5.78%                  | 4.61%                                    | 6.02%                          | 7.79%              | 7.57%                    |
| Jan 2024        | 4.54%                | 0.68%                         | 5.22%                      | 0.61%               | 5.83%                    | 1.43%               | 6.55%                  | 5.36%                                    | 6.02%                          | 7.99%              | 7.64%                    |
| 2024            | 4.31%                | 0.58%                         | 4.89%                      | 0.40%               | 5.29%                    | 1.57%               | 5.63%                  | 4.70%                                    | 5.45%                          | 7.82%              | 7.38%                    |
| Dec 2023        | 4.30%                | 0.74%                         | 5.04%                      | 0.58%               | 5.62%                    | 0.98%               | 6.13%                  | 5.96%                                    | 5.80%                          | 7.70%              | 7.47%                    |
| Nov 2023        | 3.85%                | 0.61%                         | 4.45%                      | 0.39%               | 4.84%                    | 0.97%               | 5.47%                  | 4.56%                                    | 4.92%                          | 7.33%              | 5.65%                    |
| Oct 2023        | 3.84%                | 0.57%                         | 4.42%                      | 0.51%               | 4.92%                    | 1.20%               | 5.42%                  | 4.13%                                    | 5.17%                          | 7.01%              | 6.99%                    |
| Sep 2023        | 3.82%                | 0.64%                         | 4.46%                      | 0.65%               | 5.11%                    | 1.36%               | 6.06%                  | 4.65%                                    | 4.83%                          | 6.52%              | 6.94%                    |
| Aug 2023        | 4.20%                | 0.55%                         | 4.75%                      | 0.69%               | 5.44%                    | 1.32%               | 6.60%                  | 4.24%                                    | 4.71%                          | 7.22%              | 7.90%                    |
| Jul 2023        | 4.22%                | 0.52%                         | 4.74%                      | 0.29%               | 5.03%                    | 1.02%               | 5.97%                  | 3.77%                                    | 5.17%                          | 6.44%              | 7.06%                    |
| Jun 2023        | 4.13%                | 0.52%                         | 4.66%                      | 0.22%               | 4.87%                    | 1.36%               | 5.46%                  | 3.79%                                    | 4.83%                          | 6.48%              | 7.52%                    |
| May 2023        | 3.81%                | 0.58%                         | 4.39%                      | 0.35%               | 4.74%                    | 1.59%               | 5.48%                  | 3.97%                                    | 4.17%                          | 6.17%              | 6.83%                    |
| Apr 2023        | 3.77%                | 0.57%                         | 4.34%                      | 0.44%               | 4.78%                    | 1.56%               | 5.60%                  | 3.36%                                    | 4.76%                          | 6.18%              | 6.23%                    |
| Mar 2023        | 3.65%                | 0.56%                         | 4.21%                      | 0.50%               | 4.72%                    | 1.72%               | 5.42%                  | 3.70%                                    | 4.82%                          | 6.28%              | 5.70%                    |
| Feb 2023        | 3.51%                | 0.48%                         | 3.98%                      | 0.39%               | 4.38%                    | 1.25%               | 5.18%                  | 3.83%                                    | 4.17%                          | 5.95%              | 4.79%                    |
| Jan 2023        | 4.23%                | 0.57%                         | 4.80%                      | 0.71%               | 5.51%                    | 1.59%               | 6.73%                  | 3.89%                                    | 5.01%                          | 7.68%              | 6.32%                    |
| 2023            | 3.94%                | 0.58%                         | 4.52%                      | 0.48%               | 5.00%                    | 1.33%               | 5.80%                  | 4.16%                                    | 4.86%                          | 6.75%              | 6.64%                    |
| Dec 2022        | 4.35%                | 0.73%                         | 5.08%                      | 1.47%               | 6.55%                    | 2.06%               | 7.63%                  | 4.68%                                    | 6.42%                          | 8.82%              | 8.57%                    |
| Nov 2022        | 3.43%                | 0.54%                         | 3.97%                      | 0.75%               | 4.72%                    | 1.87%               | 5.34%                  | 3.42%                                    | 4.19%                          | 7.12%              | 6.12%                    |
| Oct 2022        | 3.46%                | 0.46%                         | 3.91%                      | 0.78%               | 4.70%                    | 1.71%               | 5.21%                  | 3.58%                                    | 4.18%                          | 6.62%              | 7.09%                    |
| Sep 2022        | 3.35%                | 0.50%                         | 3.85%                      | 0.65%               | 4.50%                    | 1.05%               | 5.34%                  | 3.51%                                    | 3.58%                          | 7.03%              | 6.29%                    |
| Aug 2022        | 3.55%                | 0.42%                         | 3.97%                      | 0.73%               | 4.70%                    | 1.53%               | 5.27%                  | 3.62%                                    | 3.81%                          | 7.40%              | 6.84%                    |
| Jul 2022        | 3.74%                | 0.40%                         | 4.14%                      | 1.61%               | 5.75%                    | 2.00%               | 6.28%                  | 4.77%                                    | 5.80%                          | 8.08%              | 7.50%                    |
| Jun 2022        | 4.39%                | 0.50%                         | 4.89%                      | 1.90%               | 6.79%                    | 2.79%               | 7.69%                  | 5.63%                                    | 5.85%                          | 8.89%              | 9.12%                    |
| May 2022        | 3.73%                | 0.58%                         | 4.31%                      | 1.38%               | 5.69%                    | 2.13%               | 6.55%                  | 4.99%                                    | 5.09%                          | 7.44%              | 7.42%                    |
| Apr 2022        | 4.03%                | 0.42%                         | 4.45%                      | 3.87%               | 8.32%                    | 2.85%               | 9.63%                  | 7.34%                                    | 7.06%                          | 11.40%             | 10.86%                   |
| Mar 2022        | 3.81%                | 0.40%                         | 4.21%                      | 7.56%               | 11.77%                   | 4.70%               | 14.04%                 | 13.28%                                   | 10.62%                         | 13.23%             | 11.62%                   |
| Feb 2022        | 3.58%                | 0.48%                         | 4.06%                      | 4.55%               | 8.61%                    | 2.62%               | 10.40%                 | 9.40%                                    | 7.56%                          | 10.20%             | 9.69%                    |
| Jan 2022        | 3.62%                | 0.33%                         | 3.96%                      | 6.44%               | 10.39%                   | 3.68%               | 9.76%                  | 12.97%                                   | 11.93%                         | 15.66%             | 10.38%                   |
| 2022            | 3.73%                | 0.48%                         | 4.22%                      | 2.65%               | 6.86%                    | 2.39%               | 7.76%                  | 6.46%                                    | 6.35%                          | 9.30%              | 8.38%                    |
| Dec 2021        | 4.08%                | 0.41%                         | 4.49%                      | 5.50%               | 9.99%                    | 3.42%               | 11.47%                 | 11.85%                                   | 8.65%                          | 12.27%             | 11.17%                   |
| Nov 2021        | 4.33%                | 0.60%                         | 4.93%                      | 3.70%               | 8.63%                    | 2.23%               | 8.43%                  | 11.12%                                   | 9.80%                          | 13.02%             | 8.57%                    |
| Oct 2021        | 4.24%                | 0.51%                         | 4.75%                      | 2.59%               | 7.34%                    | 3.26%               | 7.56%                  | 8.00%                                    | 7.38%                          | 10.04%             | 8.28%                    |
| Sep 2021        | 3.96%                | 0.47%                         | 4.43%                      | 1.25%               | 5.68%                    | 1.90%               | 6.26%                  | 4.67%                                    | 5.36%                          | 9.00%              | 6.98%                    |
| Aug 2021        | 4.02%                | 0.40%                         | 4.42%                      | 1.90%               | 6.32%                    | 2.69%               | 7.58%                  | 5.02%                                    | 5.25%                          | 8.25%              | 7.73%                    |
| Jul 2021        | 3.56%                | 0.39%                         | 3.94%                      | 1.00%               | 4.94%                    | 0.99%               | 5.84%                  | 4.57%                                    | 4.68%                          | 6.52%              | 6.38%                    |
| Jun 2021        | 3.42%                | 0.40%                         | 3.82%                      | 0.47%               | 4.29%                    | 1.25%               | 5.14%                  | 3.25%                                    | 3.36%                          | 5.93%              | 6.42%                    |
| May 2021        | 3.38%                | 0.35%                         | 3.73%                      | 0.52%               | 4.26%                    | 1.14%               | 5.06%                  | 3.40%                                    | 3.49%                          | 6.26%              | 5.34%                    |
| Apr 2021        | 3.07%                | 0.31%                         | 3.38%                      | 0.75%               | 4.13%                    | 0.95%               | 4.94%                  | 3.29%                                    | 3.47%                          | 6.07%              | 5.49%                    |
| Mar 2021        | 3.12%                | 0.33%                         | 3.45%                      | 1.01%               | 4.46%                    | 1.26%               | 5.32%                  | 3.71%                                    | 3.94%                          | 5.52%              | 7.06%                    |

# 1% )% 9% 1% 6% 1% 1% 3% 7% 1% 8% 7% 5% 9% 1% )% 6% 2% 3% 3% 0% 9% 2% 4% 7% 2% 9% 9% 1% 0% 2% 2% 6% 2% 9% 3% 3% 7% 7% 3% 3% 3% 3% 2% 1% 9%

| Feb 2021 | 3.64% | 0.45% | 4.08% | 1.89% | 5.98% | 1.65% | 6.72%  | 4.70% | 5.67% | 8.72%  | 8.79%  |
|----------|-------|-------|-------|-------|-------|-------|--------|-------|-------|--------|--------|
| Jan 2021 | 3.71% | 0.30% | 4.01% | 5.89% | 9.90% | 5.81% | 12.00% | 7.43% | 7.31% | 11.64% | 12.34% |
| 2021     | 3.72% | 0.41% | 4.13% | 2.22% | 6.35% | 2.20% | 7.21%  | 6.01% | 5.72% | 8.62%  | 7.90%  |