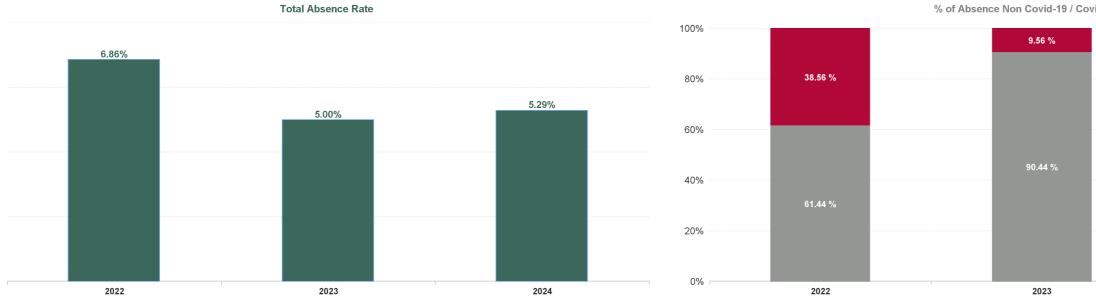

| Year /<br>Month | Certified<br>absence | Self-<br>certified<br>absence | Non<br>Covid-19<br>absence | Covid-19<br>absence | Total<br>absence<br>rate | Medical &<br>Dental | Nursing &<br>Midwifery | Health &<br>Social Care<br>Professionals | Management &<br>Administrative | General<br>Support | Patient &<br>Client Care |
|-----------------|----------------------|-------------------------------|----------------------------|---------------------|--------------------------|---------------------|------------------------|------------------------------------------|--------------------------------|--------------------|--------------------------|
| Oct 2024        | 3.93%                | 0.55%                         | 4.47%                      | 0.30%               | 4.77%                    | 1.49%               | 4.90%                  | 4.39%                                    | 5.03%                          | 7.14%              | 7.24%                    |
| Sep 2024        | 4.04%                | 0.56%                         | 4.60%                      | 0.42%               | 5.02%                    | 1.22%               | 5.45%                  | 4.67%                                    | 5.55%                          | 7.39%              | 6.50%                    |
| Aug 2024        | 4.18%                | 0.46%                         | 4.64%                      | 0.47%               | 5.12%                    | 1.21%               | 5.29%                  | 4.77%                                    | 5.72%                          | 8.04%              | 6.89%                    |
| Jul 2024        | 4.28%                | 0.54%                         | 4.82%                      | 0.73%               | 5.55%                    | 1.41%               | 5.81%                  | 5.39%                                    | 5.64%                          | 8.61%              | 7.94%                    |
| Jun 2024        | 4.39%                | 0.58%                         | 4.97%                      | 0.61%               | 5.58%                    | 2.12%               | 5.83%                  | 5.10%                                    | 5.29%                          | 7.98%              | 7.96%                    |
| May 2024        | 4.35%                | 0.56%                         | 4.90%                      | 0.23%               | 5.14%                    | 1.78%               | 5.50%                  | 4.34%                                    | 5.24%                          | 7.66%              | 6.91%                    |
| Apr 2024        | 4.42%                | 0.59%                         | 5.01%                      | 0.16%               | 5.17%                    | 1.69%               | 5.52%                  | 4.26%                                    | 4.93%                          | 7.99%              | 7.44%                    |
| Mar 2024        | 4.43%                | 0.66%                         | 5.10%                      | 0.17%               | 5.26%                    | 1.81%               | 5.74%                  | 4.14%                                    | 5.06%                          | 7.60%              | 7.68%                    |
| Feb 2024        | 4.57%                | 0.63%                         | 5.21%                      | 0.26%               | 5.47%                    | 1.70%               | 5.78%                  | 4.61%                                    | 6.02%                          | 7.79%              | 7.57%                    |
| Jan 2024        | 4.54%                | 0.68%                         | 5.22%                      | 0.61%               | 5.83%                    | 1.43%               | 6.55%                  | 5.36%                                    | 6.02%                          | 7.99%              | 7.64%                    |
| 2024            | 4.31%                | 0.58%                         | 4.89%                      | 0.40%               | 5.29%                    | 1.57%               | 5.63%                  | 4.70%                                    | 5.45%                          | 7.82%              | 7.38%                    |
| Dec 2023        | 4.30%                | 0.74%                         | 5.04%                      | 0.58%               | 5.62%                    | 0.98%               | 6.13%                  | 5.96%                                    | 5.80%                          | 7.70%              | 7.47%                    |
| Nov 2023        | 3.85%                | 0.61%                         | 4.45%                      | 0.39%               | 4.84%                    | 0.97%               | 5.47%                  | 4.56%                                    | 4.92%                          | 7.33%              | 5.65%                    |
| Oct 2023        | 3.84%                | 0.57%                         | 4.42%                      | 0.51%               | 4.92%                    | 1.20%               | 5.42%                  | 4.13%                                    | 5.17%                          | 7.01%              | 6.99%                    |
| Sep 2023        | 3.82%                | 0.64%                         | 4.46%                      | 0.65%               | 5.11%                    | 1.36%               | 6.06%                  | 4.65%                                    | 4.83%                          | 6.52%              | 6.94%                    |
| Aug 2023        | 4.20%                | 0.55%                         | 4.75%                      | 0.69%               | 5.44%                    | 1.32%               | 6.60%                  | 4.24%                                    | 4.71%                          | 7.22%              | 7.90%                    |
| Jul 2023        | 4.22%                | 0.52%                         | 4.74%                      | 0.29%               | 5.03%                    | 1.02%               | 5.97%                  | 3.77%                                    | 5.17%                          | 6.44%              | 7.06%                    |
| Jun 2023        | 4.13%                | 0.52%                         | 4.66%                      | 0.22%               | 4.87%                    | 1.36%               | 5.46%                  | 3.79%                                    | 4.83%                          | 6.48%              | 7.52%                    |
| May 2023        | 3.81%                | 0.58%                         | 4.39%                      | 0.35%               | 4.74%                    | 1.59%               | 5.48%                  | 3.97%                                    | 4.17%                          | 6.17%              | 6.83%                    |
| Apr 2023        | 3.77%                | 0.57%                         | 4.34%                      | 0.44%               | 4.78%                    | 1.56%               | 5.60%                  | 3.36%                                    | 4.76%                          | 6.18%              | 6.23%                    |
| Mar 2023        | 3.65%                | 0.56%                         | 4.21%                      | 0.50%               | 4.72%                    | 1.72%               | 5.42%                  | 3.70%                                    | 4.82%                          | 6.28%              | 5.70%                    |
| Feb 2023        | 3.51%                | 0.48%                         | 3.98%                      | 0.39%               | 4.38%                    | 1.25%               | 5.18%                  | 3.83%                                    | 4.17%                          | 5.95%              | 4.79%                    |
| Jan 2023        | 4.23%                | 0.57%                         | 4.80%                      | 0.71%               | 5.51%                    | 1.59%               | 6.73%                  | 3.89%                                    | 5.01%                          | 7.68%              | 6.32%                    |
| 2023            | 3.94%                | 0.58%                         | 4.52%                      | 0.48%               | 5.00%                    | 1.33%               | 5.80%                  | 4.16%                                    | 4.86%                          | 6.75%              | 6.64%                    |
| Dec 2022        | 4.35%                | 0.73%                         | 5.08%                      | 1.47%               | 6.55%                    | 2.06%               | 7.63%                  | 4.68%                                    | 6.42%                          | 8.82%              | 8.57%                    |
| Nov 2022        | 3.43%                | 0.54%                         | 3.97%                      | 0.75%               | 4.72%                    | 1.87%               | 5.34%                  | 3.42%                                    | 4.19%                          | 7.12%              | 6.12%                    |
| Oct 2022        | 3.46%                | 0.46%                         | 3.91%                      | 0.78%               | 4.70%                    | 1.71%               | 5.21%                  | 3.58%                                    | 4.18%                          | 6.62%              | 7.09%                    |
| Sep 2022        | 3.35%                | 0.50%                         | 3.85%                      | 0.65%               | 4.50%                    | 1.05%               | 5.34%                  | 3.51%                                    | 3.58%                          | 7.03%              | 6.29%                    |
| Aug 2022        | 3.55%                | 0.42%                         | 3.97%                      | 0.73%               | 4.70%                    | 1.53%               | 5.27%                  | 3.62%                                    | 3.81%                          | 7.40%              | 6.84%                    |
| Jul 2022        | 3.74%                | 0.40%                         | 4.14%                      | 1.61%               | 5.75%                    | 2.00%               | 6.28%                  | 4.77%                                    | 5.80%                          | 8.08%              | 7.50%                    |
| Jun 2022        | 4.39%                | 0.50%                         | 4.89%                      | 1.90%               | 6.79%                    | 2.79%               | 7.69%                  | 5.63%                                    | 5.85%                          | 8.89%              | 9.12%                    |
| May 2022        | 3.73%                | 0.58%                         | 4.31%                      | 1.38%               | 5.69%                    | 2.13%               | 6.55%                  | 4.99%                                    | 5.09%                          | 7.44%              | 7.42%                    |
| Apr 2022        | 4.03%                | 0.42%                         | 4.45%                      | 3.87%               | 8.32%                    | 2.85%               | 9.63%                  | 7.34%                                    | 7.06%                          | 11.40%             | 10.86%                   |
| Mar 2022        | 3.81%                | 0.40%                         | 4.21%                      | 7.56%               | 11.77%                   | 4.70%               | 14.04%                 | 13.28%                                   | 10.62%                         | 13.23%             | 11.62%                   |
| Feb 2022        | 3.58%                | 0.48%                         | 4.06%                      | 4.55%               | 8.61%                    | 2.62%               | 10.40%                 | 9.40%                                    | 7.56%                          | 10.20%             | 9.69%                    |
| Jan 2022        | 3.62%                | 0.33%                         | 3.96%                      | 6.44%               | 10.39%                   | 3.68%               | 9.76%                  | 12.97%                                   | 11.93%                         | 15.66%             | 10.38%                   |
| 2022            | 3.73%                | 0.48%                         | 4.22%                      | 2.65%               | 6.86%                    | 2.39%               | 7.76%                  | 6.46%                                    | 6.35%                          | 9.30%              | 8.38%                    |
| Dec 2021        | 4.08%                | 0.41%                         | 4.49%                      | 5.50%               | 9.99%                    | 3.42%               | 11.47%                 | 11.85%                                   | 8.65%                          | 12.27%             | 11.17%                   |
| Nov 2021        | 4.33%                | 0.60%                         | 4.93%                      | 3.70%               | 8.63%                    | 2.23%               | 8.43%                  | 11.12%                                   | 9.80%                          | 13.02%             | 8.57%                    |
| Oct 2021        | 4.24%                | 0.51%                         | 4.75%                      | 2.59%               | 7.34%                    | 3.26%               | 7.56%                  | 8.00%                                    | 7.38%                          | 10.04%             | 8.28%                    |
| Sep 2021        | 3.96%                | 0.47%                         | 4.43%                      | 1.25%               | 5.68%                    | 1.90%               | 6.26%                  | 4.67%                                    | 5.36%                          | 9.00%              | 6.98%                    |
| Aug 2021        | 4.02%                | 0.40%                         | 4.42%                      | 1.90%               | 6.32%                    | 2.69%               | 7.58%                  | 5.02%                                    | 5.25%                          | 8.25%              | 7.73%                    |
| Jul 2021        | 3.56%                | 0.39%                         | 3.94%                      | 1.00%               | 4.94%                    | 0.99%               | 5.84%                  | 4.57%                                    | 4.68%                          | 6.52%              | 6.38%                    |
| Jun 2021        | 3.42%                | 0.40%                         | 3.82%                      | 0.47%               | 4.29%                    | 1.25%               | 5.14%                  | 3.25%                                    | 3.36%                          | 5.93%              | 6.42%                    |
| May 2021        | 3.38%                | 0.35%                         | 3.73%                      | 0.52%               | 4.26%                    | 1.14%               | 5.06%                  | 3.40%                                    | 3.49%                          | 6.26%              | 5.34%                    |
| Apr 2021        | 3.07%                | 0.31%                         | 3.38%                      | 0.75%               | 4.13%                    | 0.95%               | 4.94%                  | 3.29%                                    | 3.47%                          | 6.07%              | 5.49%                    |
| Mar 2021        | 3.12%                | 0.33%                         | 3.45%                      | 1.01%               | 4.46%                    | 1.26%               | 5.32%                  | 3.71%                                    | 3.94%                          | 5.52%              | 7.06%                    |