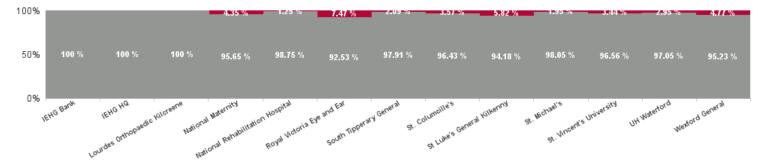

| Health Service Absence Rate -<br>by Care Group: Nov 2024 | Certified<br>absence | Self- certified<br>absence | Non Covid-19<br>absence | Covid-19<br>absence | Total<br>absence rate | % Non<br>Covid-19<br>absence | % Covid-19<br>absence |
|----------------------------------------------------------|----------------------|----------------------------|-------------------------|---------------------|-----------------------|------------------------------|-----------------------|
| Ireland East Hospital Group                              | 4.22%                | 0.64%                      | 4.86%                   | 0.18%               | 5.05%                 | 96.40%                       | 3.60%                 |
| IEHG Bank                                                | 4.95%                | 0.36%                      | 5.32%                   | 0.00%               | 5.32%                 | 100.00%                      | 0.00%                 |
| IEHG HQ                                                  | 4.22%                | 0.17%                      | 4.39%                   | 0.00%               | 4.39%                 | 100.00%                      | 0.00%                 |
| Lourdes Orthopaedic Kilcreene                            | 2.77%                | 0.32%                      | 3.09%                   | 0.00%               | 3.09%                 | 100.00%                      | 0.00%                 |
| National Maternity                                       | 3.96%                | 0.21%                      | 4.18%                   | 0.19%               | 4.37%                 | 95.65%                       | 4.35%                 |
| National Rehabilitation Hospital                         | 4.80%                | 0.76%                      | 5.55%                   | 0.07%               | 5.62%                 | 98.75%                       | 1.25%                 |
| Royal Victoria Eye and Ear                               | 3.39%                | 0.42%                      | 3.81%                   | 0.31%               | 4.12%                 | 92.53%                       | 7.47%                 |
| South Tipperary General                                  | 5.46%                | 0.73%                      | 6.20%                   | 0.13%               | 6.33%                 | 97.91%                       | 2.09%                 |
| St. Columcille's                                         | 5.71%                | 0.79%                      | 6.50%                   | 0.24%               | 6.74%                 | 96.43%                       | 3.57%                 |
| St Luke's General Kilkenny                               | 5.34%                | 0.68%                      | 6.02%                   | 0.37%               | 6.39%                 | 94.18%                       | 5.82%                 |
| St. Michael's                                            | 3.97%                | 0.66%                      | 4.63%                   | 0.09%               | 4.72%                 | 98.05%                       | 1.95%                 |
| St. Vincent's University                                 | 2.82%                | 0.59%                      | 3.42%                   | 0.12%               | 3.54%                 | 96.56%                       | 3.44%                 |
| UH Waterford                                             | 4.56%                | 0.65%                      | 5.20%                   | 0.16%               | 5.36%                 | 97.05%                       | 2.95%                 |
|                                                          | · · ·                | Total                      | Absence Rate            |                     |                       |                              | · -7%                 |