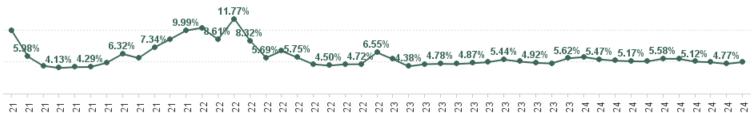

| Year /<br>Month | Certified<br>absence | Self-<br>certified<br>absence | Non<br>Covid-19<br>absence | Covid-19<br>absence | Total<br>absence<br>rate | Medical &<br>Dental | Nursing &<br>Midwifery | Health &<br>Social Care<br>Professionals | Management &<br>Administrative | General<br>Support | Patient &<br>Client Care |
|-----------------|----------------------|-------------------------------|----------------------------|---------------------|--------------------------|---------------------|------------------------|------------------------------------------|--------------------------------|--------------------|--------------------------|
| Nov 2024        | 4.22%                | 0.64%                         | 4.86%                      | 0.18%               | 5.05%                    | 1.94%               | 5.07%                  | 4.00%                                    | 5.71%                          | 7.69%              | 7.31%                    |
| Oct 2024        | 3.93%                | 0.55%                         | 4.47%                      | 0.30%               | 4.77%                    | 1.49%               | 4.90%                  | 4.39%                                    | 5.03%                          | 7.14%              | 7.24%                    |
| Sep 2024        | 4.04%                | 0.56%                         | 4.60%                      | 0.42%               | 5.02%                    | 1.22%               | 5.45%                  | 4.67%                                    | 5.55%                          | 7.39%              | 6.50%                    |
| Aug 2024        | 4.18%                | 0.46%                         | 4.64%                      | 0.47%               | 5.12%                    | 1.21%               | 5.29%                  | 4.77%                                    | 5.72%                          | 8.04%              | 6.89%                    |
| Jul 2024        | 4.28%                | 0.54%                         | 4.82%                      | 0.73%               | 5.55%                    | 1.41%               | 5.81%                  | 5.39%                                    | 5.64%                          | 8.61%              | 7.94%                    |
| Jun 2024        | 4.39%                | 0.58%                         | 4.97%                      | 0.61%               | 5.58%                    | 2.12%               | 5.83%                  | 5.10%                                    | 5.29%                          | 7.98%              | 7.96%                    |
| May 2024        | 4.35%                | 0.56%                         | 4.90%                      | 0.23%               | 5.14%                    | 1.78%               | 5.50%                  | 4.34%                                    | 5.24%                          | 7.66%              | 6.91%                    |
| Apr 2024        | 4.42%                | 0.59%                         | 5.01%                      | 0.16%               | 5.17%                    | 1.69%               | 5.52%                  | 4.26%                                    | 4.93%                          | 7.99%              | 7.44%                    |
| Mar 2024        | 4.43%                | 0.66%                         | 5.10%                      | 0.17%               | 5.26%                    | 1.81%               | 5.74%                  | 4.14%                                    | 5.06%                          | 7.60%              | 7.68%                    |
| Feb 2024        | 4.57%                | 0.63%                         | 5.21%                      | 0.26%               | 5.47%                    | 1.70%               | 5.78%                  | 4.61%                                    | 6.02%                          | 7.79%              | 7.57%                    |
| Jan 2024        | 4.54%                | 0.68%                         | 5.22%                      | 0.61%               | 5.83%                    | 1.43%               | 6.55%                  | 5.36%                                    | 6.02%                          | 7.99%              | 7.64%                    |
| 2024            | 4.30%                | 0.59%                         | 4.89%                      | 0.38%               | 5.27%                    | 1.61%               | 5.58%                  | 4.64%                                    | 5.47%                          | 7.81%              | 7.37%                    |
| Dec 2023        | 4.30%                | 0.74%                         | 5.04%                      | 0.58%               | 5.62%                    | 0.98%               | 6.13%                  | 5.96%                                    | 5.80%                          | 7.70%              | 7.47%                    |
| Nov 2023        | 3.85%                | 0.61%                         | 4.45%                      | 0.39%               | 4.84%                    | 0.97%               | 5.47%                  | 4.56%                                    | 4.92%                          | 7.33%              | 5.65%                    |
| Oct 2023        | 3.84%                | 0.57%                         | 4.42%                      | 0.51%               | 4.92%                    | 1.20%               | 5.42%                  | 4.13%                                    | 5.17%                          | 7.01%              | 6.99%                    |
| Sep 2023        | 3.82%                | 0.64%                         | 4.46%                      | 0.65%               | 5.11%                    | 1.36%               | 6.06%                  | 4.65%                                    | 4.83%                          | 6.52%              | 6.94%                    |
| Aug 2023        | 4.20%                | 0.55%                         | 4.75%                      | 0.69%               | 5.44%                    | 1.32%               | 6.60%                  | 4.24%                                    | 4.71%                          | 7.22%              | 7.90%                    |
| Jul 2023        | 4.22%                | 0.52%                         | 4.74%                      | 0.29%               | 5.03%                    | 1.02%               | 5.97%                  | 3.77%                                    | 5.17%                          | 6.44%              | 7.06%                    |
| Jun 2023        | 4.13%                | 0.52%                         | 4.66%                      | 0.22%               | 4.87%                    | 1.36%               | 5.46%                  | 3.79%                                    | 4.83%                          | 6.48%              | 7.52%                    |
| May 2023        | 3.81%                | 0.58%                         | 4.39%                      | 0.35%               | 4.74%                    | 1.59%               | 5.48%                  | 3.97%                                    | 4.17%                          | 6.17%              | 6.83%                    |
| Apr 2023        | 3.77%                | 0.57%                         | 4.34%                      | 0.44%               | 4.78%                    | 1.56%               | 5.60%                  | 3.36%                                    | 4.76%                          | 6.18%              | 6.23%                    |
| Mar 2023        | 3.65%                | 0.56%                         | 4.21%                      | 0.50%               | 4.72%                    | 1.72%               | 5.42%                  | 3.70%                                    | 4.82%                          | 6.28%              | 5.70%                    |
| Feb 2023        | 3.51%                | 0.48%                         | 3.98%                      | 0.39%               | 4.38%                    | 1.25%               | 5.18%                  | 3.83%                                    | 4.17%                          | 5.95%              | 4.79%                    |
| Jan 2023        | 4.23%                | 0.57%                         | 4.80%                      | 0.71%               | 5.51%                    | 1.59%               | 6.73%                  | 3.89%                                    | 5.01%                          | 7.68%              | 6.32%                    |
| 2023            | 3.94%                | 0.58%                         | 4.52%                      | 0.48%               | 5.00%                    | 1.33%               | 5.80%                  | 4.16%                                    | 4.86%                          | 6.75%              | 6.64%                    |
| Dec 2022        | 4.35%                | 0.73%                         | 5.08%                      | 1.47%               | 6.55%                    | 2.06%               | 7.63%                  | 4.68%                                    | 6.42%                          | 8.82%              | 8.57%                    |
| Nov 2022        | 3.43%                | 0.54%                         | 3.97%                      | 0.75%               | 4.72%                    | 1.87%               | 5.34%                  | 3.42%                                    | 4.19%                          | 7.12%              | 6.12%                    |
| Oct 2022        | 3.46%                | 0.46%                         | 3.91%                      | 0.78%               | 4.70%                    | 1.71%               | 5.21%                  | 3.58%                                    | 4.18%                          | 6.62%              | 7.09%                    |
| Sep 2022        | 3.35%                | 0.50%                         | 3.85%                      | 0.65%               | 4.50%                    | 1.05%               | 5.34%                  | 3.51%                                    | 3.58%                          | 7.03%              | 6.29%                    |
| Aug 2022        | 3.55%                | 0.42%                         | 3.97%                      | 0.73%               | 4.70%                    | 1.53%               | 5.27%                  | 3.62%                                    | 3.81%                          | 7.40%              | 6.84%                    |
| Jul 2022        | 3.74%                | 0.40%                         | 4.14%                      | 1.61%               | 5.75%                    | 2.00%               | 6.28%                  | 4.77%                                    | 5.80%                          | 8.08%              | 7.50%                    |
| Jun 2022        | 4.39%                | 0.50%                         | 4.89%                      | 1.90%               | 6.79%                    | 2.79%               | 7.69%                  | 5.63%                                    | 5.85%                          | 8.89%              | 9.12%                    |
| May 2022        | 3.73%                | 0.58%                         | 4.31%                      | 1.38%               | 5.69%                    | 2.13%               | 6.55%                  | 4.99%                                    | 5.09%                          | 7.44%              | 7.42%                    |
| Apr 2022        | 4.03%                | 0.42%                         | 4.45%                      | 3.87%               | 8.32%                    | 2.85%               | 9.63%                  | 7.34%                                    | 7.06%                          | 11.40%             | 10.86%                   |
| Mar 2022        | 3.81%                | 0.40%                         | 4.21%                      | 7.56%               | 11.77%                   | 4.70%               | 14.04%                 | 13.28%                                   | 10.62%                         | 13.23%             | 11.62%                   |
| Feb 2022        | 3.58%                | 0.48%                         | 4.06%                      | 4.55%               | 8.61%                    | 2.62%               | 10.40%                 | 9.40%                                    | 7.56%                          | 10.20%             | 9.69%                    |
| Jan 2022        | 3.62%                | 0.33%                         | 3.96%                      | 6.44%               | 10.39%                   | 3.68%               | 9.76%                  | 12.97%                                   | 11.93%                         | 15.66%             | 10.38%                   |
| 2022            | 3.73%                | 0.48%                         | 4.22%                      | 2.65%               | 6.86%                    | 2.39%               | 7.76%                  | 6.46%                                    | 6.35%                          | 9.30%              | 8.38%                    |
| Dec 2021        | 4.08%                | 0.41%                         | 4.49%                      | 5.50%               | 9.99%                    | 3.42%               | 11.47%                 | 11.85%                                   | 8.65%                          | 12.27%             | 11.17%                   |
| Nov 2021        | 4.33%                | 0.60%                         | 4.93%                      | 3.70%               | 8.63%                    | 2.23%               | 8.43%                  | 11.12%                                   | 9.80%                          | 13.02%             | 8.57%                    |
| Oct 2021        | 4.24%                | 0.51%                         | 4.75%                      | 2.59%               | 7.34%                    | 3.26%               | 7.56%                  | 8.00%                                    | 7.38%                          | 10.04%             | 8.28%                    |
| Sep 2021        | 3.96%                | 0.47%                         | 4.43%                      | 1.25%               | 5.68%                    | 1.90%               | 6.26%                  | 4.67%                                    | 5.36%                          | 9.00%              | 6.98%                    |
| Aug 2021        | 4.02%                | 0.40%                         | 4.42%                      | 1.90%               | 6.32%                    | 2.69%               | 7.58%                  | 5.02%                                    | 5.25%                          | 8.25%              | 7.73%                    |
| Jul 2021        | 3.56%                | 0.39%                         | 3.94%                      | 1.00%               | 4.94%                    | 0.99%               | 5.84%                  | 4.57%                                    | 4.68%                          | 6.52%              | 6.38%                    |
| Jun 2021        | 3.42%                | 0.40%                         | 3.82%                      | 0.47%               | 4.29%                    | 1.25%               | 5.14%                  | 3.25%                                    | 3.36%                          | 5.93%              | 6.42%                    |
| May 2021        | 3.38%                | 0.35%                         | 3.73%                      | 0.52%               | 4.26%                    | 1.14%               | 5.06%                  | 3.40%                                    | 3.49%                          | 6.26%              | 5.34%                    |
| Apr 2021        | 3.07%                | 0.31%                         | 3.38%                      | 0.75%               | 4.13%                    | 0.95%               | 4.94%                  | 3.29%                                    | 3.47%                          | 6.07%              | 5.49%                    |

| 2021     | 3.72% | 0.41% | 4.13% | 2.22% | 6.35% | 2.20% | 7.21%  | 6.01% | 5.72% | 8.62%  | 7.90%  |
|----------|-------|-------|-------|-------|-------|-------|--------|-------|-------|--------|--------|
| Jan 2021 | 3.71% | 0.30% | 4.01% | 5.89% | 9.90% | 5.81% | 12.00% | 7.43% | 7.31% | 11.64% | 12.34% |
| Feb 2021 | 3.64% | 0.45% | 4.08% | 1.89% | 5.98% | 1.65% | 6.72%  | 4.70% | 5.67% | 8.72%  | 8.79%  |
| Mar 2021 | 3.12% | 0.33% | 3.45% | 1.01% | 4.46% | 1.26% | 5.32%  | 3.71% | 3.94% | 5.52%  | 7.06%  |