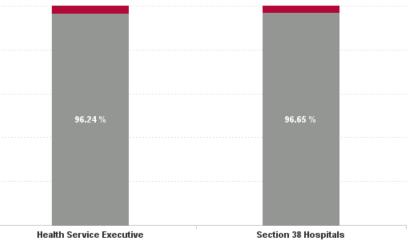

| Year /<br>Month | Certified<br>absence | Self-<br>certified<br>absence | Non<br>Covid-19<br>absence | Covid-19<br>absence | Total<br>absence<br>rate | Medical &<br>Dental | Nursing &<br>Midwifery | Health &<br>Social Care<br>Professionals | Management &<br>Administrative | General<br>Support | Patient &<br>Client Care |
|-----------------|----------------------|-------------------------------|----------------------------|---------------------|--------------------------|---------------------|------------------------|------------------------------------------|--------------------------------|--------------------|--------------------------|
| Nov 2024        | 4.22%                | 0.64%                         | 4.86%                      | 0.18%               | 5.05%                    | 1.94%               | 5.07%                  | 4.00%                                    | 5.71%                          | 7.69%              | 7.31%                    |
| Oct 2024        | 3.93%                | 0.55%                         | 4.47%                      | 0.30%               | 4.77%                    | 1.49%               | 4.90%                  | 4.39%                                    | 5.03%                          | 7.14%              | 7.24%                    |
| Sep 2024        | 4.04%                | 0.56%                         | 4.60%                      | 0.42%               | 5.02%                    | 1.22%               | 5.45%                  | 4.67%                                    | 5.55%                          | 7.39%              | 6.50%                    |
| Aug 2024        | 4.18%                | 0.46%                         | 4.64%                      | 0.47%               | 5.12%                    | 1.21%               | 5.29%                  | 4.77%                                    | 5.72%                          | 8.04%              | 6.89%                    |
| Jul 2024        | 4.28%                | 0.54%                         | 4.82%                      | 0.73%               | 5.55%                    | 1.41%               | 5.81%                  | 5.39%                                    | 5.64%                          | 8.61%              | 7.94%                    |
| Jun 2024        | 4.39%                | 0.58%                         | 4.97%                      | 0.61%               | 5.58%                    | 2.12%               | 5.83%                  | 5.10%                                    | 5.29%                          | 7.98%              | 7.96%                    |
| May 2024        | 4.35%                | 0.56%                         | 4.90%                      | 0.23%               | 5.14%                    | 1.78%               | 5.50%                  | 4.34%                                    | 5.24%                          | 7.66%              | 6.91%                    |
| Apr 2024        | 4.42%                | 0.59%                         | 5.01%                      | 0.16%               | 5.17%                    | 1.69%               | 5.52%                  | 4.26%                                    | 4.93%                          | 7.99%              | 7.44%                    |
| Mar 2024        | 4.43%                | 0.66%                         | 5.10%                      | 0.17%               | 5.26%                    | 1.81%               | 5.74%                  | 4.14%                                    | 5.06%                          | 7.60%              | 7.68%                    |
| Feb 2024        | 4.57%                | 0.63%                         | 5.21%                      | 0.26%               | 5.47%                    | 1.70%               | 5.78%                  | 4.61%                                    | 6.02%                          | 7.79%              | 7.57%                    |
| Jan 2024        | 4.54%                | 0.68%                         | 5.22%                      | 0.61%               | 5.83%                    | 1.43%               | 6.55%                  | 5.36%                                    | 6.02%                          | 7.99%              | 7.64%                    |
| 2024            | 4.30%                | 0.59%                         | 4.89%                      | 0.38%               | 5.27%                    | 1.61%               | 5.58%                  | 4.64%                                    | 5.47%                          | 7.81%              | 7.37%                    |
| Dec 2023        | 4.30%                | 0.74%                         | 5.04%                      | 0.58%               | 5.62%                    | 0.98%               | 6.13%                  | 5.96%                                    | 5.80%                          | 7.70%              | 7.47%                    |
| Nov 2023        | 3.85%                | 0.61%                         | 4.45%                      | 0.39%               | 4.84%                    | 0.97%               | 5.47%                  | 4.56%                                    | 4.92%                          | 7.33%              | 5.65%                    |
| Oct 2023        | 3.84%                | 0.57%                         | 4.42%                      | 0.51%               | 4.92%                    | 1.20%               | 5.42%                  | 4.13%                                    | 5.17%                          | 7.01%              | 6.99%                    |
| Sep 2023        | 3.82%                | 0.64%                         | 4.46%                      | 0.65%               | 5.11%                    | 1.36%               | 6.06%                  | 4.65%                                    | 4.83%                          | 6.52%              | 6.94%                    |
| Aug 2023        | 4.20%                | 0.55%                         | 4.75%                      | 0.69%               | 5.44%                    | 1.32%               | 6.60%                  | 4.24%                                    | 4.71%                          | 7.22%              | 7.90%                    |
| Jul 2023        | 4.22%                | 0.52%                         | 4.74%                      | 0.29%               | 5.03%                    | 1.02%               | 5.97%                  | 3.77%                                    | 5.17%                          | 6.44%              | 7.06%                    |
| Jun 2023        | 4.13%                | 0.52%                         | 4.66%                      | 0.22%               | 4.87%                    | 1.36%               | 5.46%                  | 3.79%                                    | 4.83%                          | 6.48%              | 7.52%                    |
| May 2023        | 3.81%                | 0.58%                         | 4.39%                      | 0.35%               | 4.74%                    | 1.59%               | 5.48%                  | 3.97%                                    | 4.17%                          | 6.17%              | 6.83%                    |
| Apr 2023        | 3.77%                | 0.57%                         | 4.34%                      | 0.44%               | 4.78%                    | 1.56%               | 5.60%                  | 3.36%                                    | 4.76%                          | 6.18%              | 6.23%                    |
| Mar 2023        | 3.65%                | 0.56%                         | 4.21%                      | 0.50%               | 4.72%                    | 1.72%               | 5.42%                  | 3.70%                                    | 4.82%                          | 6.28%              | 5.70%                    |
| Feb 2023        | 3.51%                | 0.48%                         | 3.98%                      | 0.39%               | 4.38%                    | 1.25%               | 5.18%                  | 3.83%                                    | 4.17%                          | 5.95%              | 4.79%                    |
| Jan 2023        | 4.23%                | 0.57%                         | 4.80%                      | 0.71%               | 5.51%                    | 1.59%               | 6.73%                  | 3.89%                                    | 5.01%                          | 7.68%              | 6.32%                    |
| 2023            | 3.94%                | 0.58%                         | 4.52%                      | 0.48%               | 5.00%                    | 1.33%               | 5.80%                  | 4.16%                                    | 4.86%                          | 6.75%              | 6.64%                    |
| Dec 2022        | 4.35%                | 0.73%                         | 5.08%                      | 1.47%               | 6.55%                    | 2.06%               | 7.63%                  | 4.68%                                    | 6.42%                          | 8.82%              | 8.57%                    |
| Nov 2022        | 3.43%                | 0.54%                         | 3.97%                      | 0.75%               | 4.72%                    | 1.87%               | 5.34%                  | 3.42%                                    | 4.19%                          | 7.12%              | 6.12%                    |
| Oct 2022        | 3.46%                | 0.46%                         | 3.91%                      | 0.78%               | 4.70%                    | 1.71%               | 5.21%                  | 3.58%                                    | 4.18%                          | 6.62%              | 7.09%                    |
| Sep 2022        | 3.35%                | 0.50%                         | 3.85%                      | 0.65%               | 4.50%                    | 1.05%               | 5.34%                  | 3.51%                                    | 3.58%                          | 7.03%              | 6.29%                    |
| Aug 2022        | 3.55%                | 0.42%                         | 3.97%                      | 0.73%               | 4.70%                    | 1.53%               | 5.27%                  | 3.62%                                    | 3.81%                          | 7.40%              | 6.84%                    |
| Jul 2022        | 3.74%                | 0.40%                         | 4.14%                      | 1.61%               | 5.75%                    | 2.00%               | 6.28%                  | 4.77%                                    | 5.80%                          | 8.08%              | 7.50%                    |
| Jun 2022        | 4.39%                | 0.50%                         | 4.89%                      | 1.90%               | 6.79%                    | 2.79%               | 7.69%                  | 5.63%                                    | 5.85%                          | 8.89%              | 9.12%                    |
| May 2022        | 3.73%                | 0.58%                         | 4.31%                      | 1.38%               | 5.69%                    | 2.13%               | 6.55%                  | 4.99%                                    | 5.09%                          | 7.44%              | 7.42%                    |
| Apr 2022        | 4.03%                | 0.42%                         | 4.45%                      | 3.87%               | 8.32%                    | 2.85%               | 9.63%                  | 7.34%                                    | 7.06%                          | 11.40%             | 10.86%                   |
| Mar 2022        | 3.81%                | 0.40%                         | 4.21%                      | 7.56%               | 11.77%                   | 4.70%               | 14.04%                 | 13.28%                                   | 10.62%                         | 13.23%             | 11.62%                   |
| Feb 2022        | 3.58%                | 0.48%                         | 4.06%                      | 4.55%               | 8.61%                    | 2.62%               | 10.40%                 | 9.40%                                    | 7.56%                          | 10.20%             | 9.69%                    |
| Jan 2022        | 3.62%                | 0.33%                         | 3.96%                      | 6.44%               | 10.39%                   | 3.68%               | 9.76%                  | 12.97%                                   | 11.93%                         | 15.66%             | 10.38%                   |
| 2022            | 3.73%                | 0.48%                         | 4.22%                      | 2.65%               | 6.86%                    | 2.39%               | 7.76%                  | 6.46%                                    | 6.35%                          | 9.30%              | 8.38%                    |
| Dec 2021        | 4.08%                | 0.41%                         | 4.49%                      | 5.50%               | 9.99%                    | 3.42%               | 11.47%                 | 11.85%                                   | 8.65%                          | 12.27%             | 11.17%                   |
| Nov 2021        | 4.33%                | 0.60%                         | 4.93%                      | 3.70%               | 8.63%                    | 2.23%               | 8.43%                  | 11.12%                                   | 9.80%                          | 13.02%             | 8.57%                    |
| Oct 2021        | 4.24%                | 0.51%                         | 4.75%                      | 2.59%               | 7.34%                    | 3.26%               | 7.56%                  | 8.00%                                    | 7.38%                          | 10.04%             | 8.28%                    |
| Sep 2021        | 3.96%                | 0.47%                         | 4.43%                      | 1.25%               | 5.68%                    | 1.90%               | 6.26%                  | 4.67%                                    | 5.36%                          | 9.00%              | 6.98%                    |
| Aug 2021        | 4.02%                | 0.40%                         | 4.42%                      | 1.90%               | 6.32%                    | 2.69%               | 7.58%                  | 5.02%                                    | 5.25%                          | 8.25%              | 7.73%                    |
| Jul 2021        | 3.56%                | 0.39%                         | 3.94%                      | 1.00%               | 4.94%                    | 0.99%               | 5.84%                  | 4.57%                                    | 4.68%                          | 6.52%              | 6.38%                    |
| Jun 2021        | 3.42%                | 0.40%                         | 3.82%                      | 0.47%               | 4.29%                    | 1.25%               | 5.14%                  | 3.25%                                    | 3.36%                          | 5.93%              | 6.42%                    |
| May 2021        | 3.38%                | 0.35%                         | 3.73%                      | 0.52%               | 4.26%                    | 1.14%               | 5.06%                  | 3.40%                                    | 3.49%                          | 6.26%              | 5.34%                    |
| Apr 2021        | 3.07%                | 0.31%                         | 3.38%                      | 0.75%               | 4.13%                    | 0.95%               | 4.94%                  | 3.29%                                    | 3.47%                          | 6.07%              | 5.49%                    |

| 2021     | 3.72% | 0.41% | 4.13% | 2.22% | 6.35% | 2.20% | 7.21%  | 6.01% | 5.72% | 8.62%  | 7.90%  |
|----------|-------|-------|-------|-------|-------|-------|--------|-------|-------|--------|--------|
| Jan 2021 | 3.71% | 0.30% | 4.01% | 5.89% | 9.90% | 5.81% | 12.00% | 7.43% | 7.31% | 11.64% | 12.34% |
| Feb 2021 | 3.64% | 0.45% | 4.08% | 1.89% | 5.98% | 1.65% | 6.72%  | 4.70% | 5.67% | 8.72%  | 8.79%  |
| Mar 2021 | 3.12% | 0.33% | 3.45% | 1.01% | 4.46% | 1.26% | 5.32%  | 3.71% | 3.94% | 5.52%  | 7.06%  |