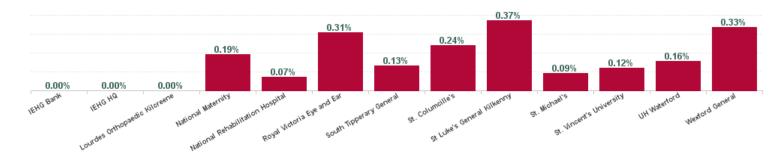

| Health Service Absence Rate -<br>by Care Group: Nov 2024 | Certified<br>absence | Self- certified<br>absence | Non Covid-19<br>absence | Covid-19<br>absence | Total<br>absence rate | % Non<br>Covid-19<br>absence | % Covid-19<br>absence |
|----------------------------------------------------------|----------------------|----------------------------|-------------------------|---------------------|-----------------------|------------------------------|-----------------------|
| Ireland East Hospital Group                              | 4.22%                | 0.64%                      | 4.86%                   | 0.18%               | 5.05%                 | 96.40%                       | 3.60%                 |
| IEHG Bank                                                | 4.95%                | 0.36%                      | 5.32%                   | 0.00%               | 5.32%                 | 100.00%                      | 0.00%                 |
| IEHG HQ                                                  | 4.22%                | 0.17%                      | 4.39%                   | 0.00%               | 4.39%                 | 100.00%                      | 0.00%                 |
| Lourdes Orthopaedic Kilcreene                            | 2.77%                | 0.32%                      | 3.09%                   | 0.00%               | 3.09%                 | 100.00%                      | 0.00%                 |
| National Maternity                                       | 3.96%                | 0.21%                      | 4.18%                   | 0.19%               | 4.37%                 | 95.65%                       | 4.35%                 |
| National Rehabilitation Hospital                         | 4.80%                | 0.76%                      | 5.55%                   | 0.07%               | 5.62%                 | 98.75%                       | 1.25%                 |
| Royal Victoria Eye and Ear                               | 3.39%                | 0.42%                      | 3.81%                   | 0.31%               | 4.12%                 | 92.53%                       | 7.47%                 |
| South Tipperary General                                  | 5.46%                | 0.73%                      | 6.20%                   | 0.13%               | 6.33%                 | 97.91%                       | 2.09%                 |
| St. Columcille's                                         | 5.71%                | 0.79%                      | 6.50%                   | 0.24%               | 6.74%                 | 96.43%                       | 3.57%                 |
| St Luke's General Kilkenny                               | 5.34%                | 0.68%                      | 6.02%                   | 0.37%               | 6.39%                 | 94.18%                       | 5.82%                 |
| St. Michael's                                            | 3.97%                | 0.66%                      | 4.63%                   | 0.09%               | 4.72%                 | 98.05%                       | 1.95%                 |
| St. Vincent's University                                 | 2.82%                | 0.59%                      | 3.42%                   | 0.12%               | 3.54%                 | 96.56%                       | 3.44%                 |
| UH Waterford                                             | 4.56%                | 0.65%                      | 5.20%                   | 0.16%               | 5.36%                 | 97.05%                       | 2.95%                 |
|                                                          | · · ·                | Total                      | Absence Rate            |                     |                       |                              | · -7%                 |