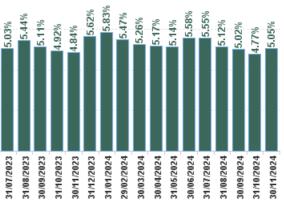

| Year /<br>Month | Certified<br>absence | Self-<br>certified<br>absence | Non<br>Covid-19<br>absence | Covid-19<br>absence | Total<br>absence<br>rate | Medical &<br>Dental | Nursing &<br>Midwifery | Health &<br>Social Care<br>Professionals | Management &<br>Administrative | General<br>Support | Patient &<br>Client Care |
|-----------------|----------------------|-------------------------------|----------------------------|---------------------|--------------------------|---------------------|------------------------|------------------------------------------|--------------------------------|--------------------|--------------------------|
| Nov 2024        | 4.22%                | 0.64%                         | 4.86%                      | 0.18%               | 5.05%                    | 1.94%               | 5.07%                  | 4.00%                                    | 5.71%                          | 7.69%              | 7.31%                    |
| Oct 2024        | 3.93%                | 0.55%                         | 4.47%                      | 0.30%               | 4.77%                    | 1.49%               | 4.90%                  | 4.39%                                    | 5.03%                          | 7.14%              | 7.24%                    |
| Sep 2024        | 4.04%                | 0.56%                         | 4.60%                      | 0.42%               | 5.02%                    | 1.22%               | 5.45%                  | 4.67%                                    | 5.55%                          | 7.39%              | 6.50%                    |
| Aug 2024        | 4.18%                | 0.46%                         | 4.64%                      | 0.47%               | 5.12%                    | 1.21%               | 5.29%                  | 4.77%                                    | 5.72%                          | 8.04%              | 6.89%                    |
| Jul 2024        | 4.28%                | 0.54%                         | 4.82%                      | 0.73%               | 5.55%                    | 1.41%               | 5.81%                  | 5.39%                                    | 5.64%                          | 8.61%              | 7.94%                    |
| Jun 2024        | 4.39%                | 0.58%                         | 4.97%                      | 0.61%               | 5.58%                    | 2.12%               | 5.83%                  | 5.10%                                    | 5.29%                          | 7.98%              | 7.96%                    |
| May 2024        | 4.35%                | 0.56%                         | 4.90%                      | 0.23%               | 5.14%                    | 1.78%               | 5.50%                  | 4.34%                                    | 5.24%                          | 7.66%              | 6.91%                    |
| Apr 2024        | 4.42%                | 0.59%                         | 5.01%                      | 0.16%               | 5.17%                    | 1.69%               | 5.52%                  | 4.26%                                    | 4.93%                          | 7.99%              | 7.44%                    |
| Mar 2024        | 4.43%                | 0.66%                         | 5.10%                      | 0.17%               | 5.26%                    | 1.81%               | 5.74%                  | 4.14%                                    | 5.06%                          | 7.60%              | 7.68%                    |
| Feb 2024        | 4.57%                | 0.63%                         | 5.21%                      | 0.26%               | 5.47%                    | 1.70%               | 5.78%                  | 4.61%                                    | 6.02%                          | 7.79%              | 7.57%                    |
| Jan 2024        | 4.54%                | 0.68%                         | 5.22%                      | 0.61%               | 5.83%                    | 1.43%               | 6.55%                  | 5.36%                                    | 6.02%                          | 7.99%              | 7.64%                    |
| 2024            | 4.30%                | 0.59%                         | 4.89%                      | 0.38%               | 5.27%                    | 1.61%               | 5.58%                  | 4.64%                                    | 5.47%                          | 7.81%              | 7.37%                    |
| Dec 2023        | 4.30%                | 0.74%                         | 5.04%                      | 0.58%               | 5.62%                    | 0.98%               | 6.13%                  | 5.96%                                    | 5.80%                          | 7.70%              | 7.47%                    |
| Nov 2023        | 3.85%                | 0.61%                         | 4.45%                      | 0.39%               | 4.84%                    | 0.97%               | 5.47%                  | 4.56%                                    | 4.92%                          | 7.33%              | 5.65%                    |
| Oct 2023        | 3.84%                | 0.57%                         | 4.42%                      | 0.51%               | 4.92%                    | 1.20%               | 5.42%                  | 4.13%                                    | 5.17%                          | 7.01%              | 6.99%                    |
| Sep 2023        | 3.82%                | 0.64%                         | 4.46%                      | 0.65%               | 5.11%                    | 1.36%               | 6.06%                  | 4.65%                                    | 4.83%                          | 6.52%              | 6.94%                    |
| Aug 2023        | 4.20%                | 0.55%                         | 4.75%                      | 0.69%               | 5.44%                    | 1.32%               | 6.60%                  | 4.24%                                    | 4.71%                          | 7.22%              | 7.90%                    |
| Jul 2023        | 4.22%                | 0.52%                         | 4.74%                      | 0.29%               | 5.03%                    | 1.02%               | 5.97%                  | 3.77%                                    | 5.17%                          | 6.44%              | 7.06%                    |
| Jun 2023        | 4.13%                | 0.52%                         | 4.66%                      | 0.22%               | 4.87%                    | 1.36%               | 5.46%                  | 3.79%                                    | 4.83%                          | 6.48%              | 7.52%                    |
| May 2023        | 3.81%                | 0.58%                         | 4.39%                      | 0.35%               | 4.74%                    | 1.59%               | 5.48%                  | 3.97%                                    | 4.17%                          | 6.17%              | 6.83%                    |
| Apr 2023        | 3.77%                | 0.57%                         | 4.34%                      | 0.44%               | 4.78%                    | 1.56%               | 5.60%                  | 3.36%                                    | 4.76%                          | 6.18%              | 6.23%                    |
| Mar 2023        | 3.65%                | 0.56%                         | 4.21%                      | 0.50%               | 4.72%                    | 1.72%               | 5.42%                  | 3.70%                                    | 4.82%                          | 6.28%              | 5.70%                    |
| Feb 2023        | 3.51%                | 0.48%                         | 3.98%                      | 0.39%               | 4.38%                    | 1.25%               | 5.18%                  | 3.83%                                    | 4.17%                          | 5.95%              | 4.79%                    |
| Jan 2023        | 4.23%                | 0.57%                         | 4.80%                      | 0.71%               | 5.51%                    | 1.59%               | 6.73%                  | 3.89%                                    | 5.01%                          | 7.68%              | 6.32%                    |
| 2023            | 3.94%                | 0.58%                         | 4.52%                      | 0.48%               | 5.00%                    | 1.33%               | 5.80%                  | 4.16%                                    | 4.86%                          | 6.75%              | 6.64%                    |
| Dec 2022        | 4.35%                | 0.73%                         | 5.08%                      | 1.47%               | 6.55%                    | 2.06%               | 7.63%                  | 4.68%                                    | 6.42%                          | 8.82%              | 8.57%                    |
| Nov 2022        | 3.43%                | 0.54%                         | 3.97%                      | 0.75%               | 4.72%                    | 1.87%               | 5.34%                  | 3.42%                                    | 4.19%                          | 7.12%              | 6.12%                    |
| Oct 2022        | 3.46%                | 0.46%                         | 3.91%                      | 0.78%               | 4.70%                    | 1.71%               | 5.21%                  | 3.58%                                    | 4.18%                          | 6.62%              | 7.09%                    |
| Sep 2022        | 3.35%                | 0.50%                         | 3.85%                      | 0.65%               | 4.50%                    | 1.05%               | 5.34%                  | 3.51%                                    | 3.58%                          | 7.03%              | 6.29%                    |
| Aug 2022        | 3.55%                | 0.42%                         | 3.97%                      | 0.73%               | 4.70%                    | 1.53%               | 5.27%                  | 3.62%                                    | 3.81%                          | 7.40%              | 6.84%                    |
| Jul 2022        | 3.74%                | 0.40%                         | 4.14%                      | 1.61%               | 5.75%                    | 2.00%               | 6.28%                  | 4.77%                                    | 5.80%                          | 8.08%              | 7.50%                    |
| Jun 2022        | 4.39%                | 0.50%                         | 4.89%                      | 1.90%               | 6.79%                    | 2.79%               | 7.69%                  | 5.63%                                    | 5.85%                          | 8.89%              | 9.12%                    |
| May 2022        | 3.73%                | 0.58%                         | 4.31%                      | 1.38%               | 5.69%                    | 2.13%               | 6.55%                  | 4.99%                                    | 5.09%                          | 7.44%              | 7.42%                    |
| Apr 2022        | 4.03%                | 0.42%                         | 4.45%                      | 3.87%               | 8.32%                    | 2.85%               | 9.63%                  | 7.34%                                    | 7.06%                          | 11.40%             | 10.86%                   |
| Mar 2022        | 3.81%                | 0.40%                         | 4.21%                      | 7.56%               | 11.77%                   | 4.70%               | 14.04%                 | 13.28%                                   | 10.62%                         | 13.23%             | 11.62%                   |
| Feb 2022        | 3.58%                | 0.48%                         | 4.06%                      | 4.55%               | 8.61%                    | 2.62%               | 10.40%                 | 9.40%                                    | 7.56%                          | 10.20%             | 9.69%                    |
| Jan 2022        | 3.62%                | 0.33%                         | 3.96%                      | 6.44%               | 10.39%                   | 3.68%               | 9.76%                  | 12.97%                                   | 11.93%                         | 15.66%             | 10.38%                   |
| 2022            | 3.73%                | 0.48%                         | 4.22%                      | 2.65%               | 6.86%                    | 2.39%               | 7.76%                  | 6.46%                                    | 6.35%                          | 9.30%              | 8.38%                    |
| Dec 2021        | 4.08%                | 0.41%                         | 4.49%                      | 5.50%               | 9.99%                    | 3.42%               | 11.47%                 | 11.85%                                   | 8.65%                          | 12.27%             | 11.17%                   |
| Nov 2021        | 4.33%                | 0.60%                         | 4.93%                      | 3.70%               | 8.63%                    | 2.23%               | 8.43%                  | 11.12%                                   | 9.80%                          | 13.02%             | 8.57%                    |
| Oct 2021        | 4.24%                | 0.51%                         | 4.75%                      | 2.59%               | 7.34%                    | 3.26%               | 7.56%                  | 8.00%                                    | 7.38%                          | 10.04%             | 8.28%                    |
| Sep 2021        | 3.96%                | 0.47%                         | 4.43%                      | 1.25%               | 5.68%                    | 1.90%               | 6.26%                  | 4.67%                                    | 5.36%                          | 9.00%              | 6.98%                    |
| Aug 2021        | 4.02%                | 0.40%                         | 4.42%                      | 1.90%               | 6.32%                    | 2.69%               | 7.58%                  | 5.02%                                    | 5.25%                          | 8.25%              | 7.73%                    |
| Jul 2021        | 3.56%                | 0.39%                         | 3.94%                      | 1.00%               | 4.94%                    | 0.99%               | 5.84%                  | 4.57%                                    | 4.68%                          | 6.52%              | 6.38%                    |
| Jun 2021        | 3.42%                | 0.40%                         | 3.82%                      | 0.47%               | 4.29%                    | 1.25%               | 5.14%                  | 3.25%                                    | 3.36%                          | 5.93%              | 6.42%                    |
| May 2021        | 3.38%                | 0.35%                         | 3.73%                      | 0.52%               | 4.26%                    | 1.14%               | 5.06%                  | 3.40%                                    | 3.49%                          | 6.26%              | 5.34%                    |
| Apr 2021        | 3.07%                | 0.31%                         | 3.38%                      | 0.75%               | 4.13%                    | 0.95%               | 4.94%                  | 3.29%                                    | 3.47%                          | 6.07%              | 5.49%                    |