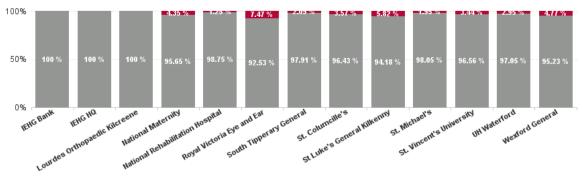

| Health Service Absence Rate -<br>by Care Group: Nov 2024 | Certified<br>absence | Self- certified<br>absence | Non Covid-19<br>absence | Covid-19<br>absence | Total<br>absence rate | % Non<br>Covid-19<br>absence | % Covid-19<br>absence |
|----------------------------------------------------------|----------------------|----------------------------|-------------------------|---------------------|-----------------------|------------------------------|-----------------------|
| Ireland East Hospital Group                              | 4.22%                | 0.64%                      | 4.86%                   | 0.18%               | 5.05%                 | 96.40%                       | 3.60%                 |
| IEHG Bank                                                | 4.95%                | 0.36%                      | 5.32%                   | 0.00%               | 5.32%                 | 100.00%                      | 0.00%                 |
| IEHG HQ                                                  | 4.22%                | 0.17%                      | 4.39%                   | 0.00%               | 4.39%                 | 100.00%                      | 0.00%                 |
| Lourdes Orthopaedic Kilcreene                            | 2.77%                | 0.32%                      | 3.09%                   | 0.00%               | 3.09%                 | 100.00%                      | 0.00%                 |
| National Maternity                                       | 3.96%                | 0.21%                      | 4.18%                   | 0.19%               | 4.37%                 | 95.65%                       | 4.35%                 |
| National Rehabilitation Hospital                         | 4.80%                | 0.76%                      | 5.55%                   | 0.07%               | 5.62%                 | 98.75%                       | 1.25%                 |
| Royal Victoria Eye and Ear                               | 3.39%                | 0.42%                      | 3.81%                   | 0.31%               | 4.12%                 | 92.53%                       | 7.47%                 |
| South Tipperary General                                  | 5.46%                | 0.73%                      | 6.20%                   | 0.13%               | 6.33%                 | 97.91%                       | 2.09%                 |
| St. Columcille's                                         | 5.71%                | 0.79%                      | 6.50%                   | 0.24%               | 6.74%                 | 96.43%                       | 3.57%                 |
| St Luke's General Kilkenny                               | 5.34%                | 0.68%                      | 6.02%                   | 0.37%               | 6.39%                 | 94.18%                       | 5.82%                 |
| St. Michael's                                            | 3.97%                | 0.66%                      | 4.63%                   | 0.09%               | 4.72%                 | 98.05%                       | 1.95%                 |
| St. Vincent's University                                 | 2.82%                | 0.59%                      | 3.42%                   | 0.12%               | 3.54%                 | 96.56%                       | 3.44%                 |
| UH Waterford                                             | 4.56%                | 0.65%                      | 5.20%                   | 0.16%               | 5.36%                 | 97.05%                       | 2.95%                 |
|                                                          | · · ·                | Total                      | Absence Rate            |                     |                       |                              | · -7%                 |