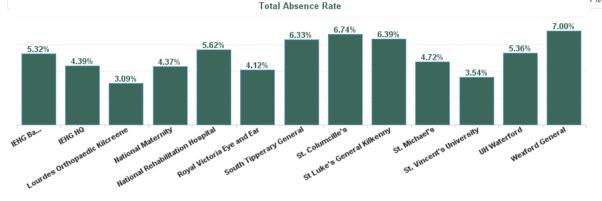

| Health Service Absence Rate -<br>by Care Group: Nov 2024 | Certified<br>absence | Self- certified<br>absence | Non Covid-19<br>absence | Covid-19<br>absence | Total<br>absence rate | % Non<br>Covid-19<br>absence | % Covid-19<br>absence |
|----------------------------------------------------------|----------------------|----------------------------|-------------------------|---------------------|-----------------------|------------------------------|-----------------------|
| Ireland East Hospital Group                              | 4.22%                | 0.64%                      | 4.86%                   | 0.18%               | 5.05%                 | 96.40%                       | 3.60%                 |
| IEHG Bank                                                | 4.95%                | 0.36%                      | 5.32%                   | 0.00%               | 5.32%                 | 100.00%                      | 0.00%                 |
| IEHG HQ                                                  | 4.22%                | 0.17%                      | 4.39%                   | 0.00%               | 4.39%                 | 100.00%                      | 0.00%                 |
| Lourdes Orthopaedic Kilcreene                            | 2.77%                | 0.32%                      | 3.09%                   | 0.00%               | 3.09%                 | 100.00%                      | 0.00%                 |
| National Maternity                                       | 3.96%                | 0.21%                      | 4.18%                   | 0.19%               | 4.37%                 | 95.65%                       | 4.35%                 |
| National Rehabilitation Hospital                         | 4.80%                | 0.76%                      | 5.55%                   | 0.07%               | 5.62%                 | 98.75%                       | 1.25%                 |
| Royal Victoria Eye and Ear                               | 3.39%                | 0.42%                      | 3.81%                   | 0.31%               | 4.12%                 | 92.53%                       | 7.47%                 |
| South Tipperary General                                  | 5.46%                | 0.73%                      | 6.20%                   | 0.13%               | 6.33%                 | 97.91%                       | 2.09%                 |
| St. Columcille's                                         | 5.71%                | 0.79%                      | 6.50%                   | 0.24%               | 6.74%                 | 96.43%                       | 3.57%                 |
| St Luke's General Kilkenny                               | 5.34%                | 0.68%                      | 6.02%                   | 0.37%               | 6.39%                 | 94.18%                       | 5.82%                 |
| St. Michael's                                            | 3.97%                | 0.66%                      | 4.63%                   | 0.09%               | 4.72%                 | 98.05%                       | 1.95%                 |
| St. Vincent's University                                 | 2.82%                | 0.59%                      | 3.42%                   | 0.12%               | 3.54%                 | 96.56%                       | 3.44%                 |
| UH Waterford                                             | 4.56%                | 0.65%                      | 5.20%                   | 0.16%               | 5.36%                 | 97.05%                       | 2.95%                 |
|                                                          | · · ·                | Total                      | Absence Rate            |                     |                       |                              | · -7%                 |