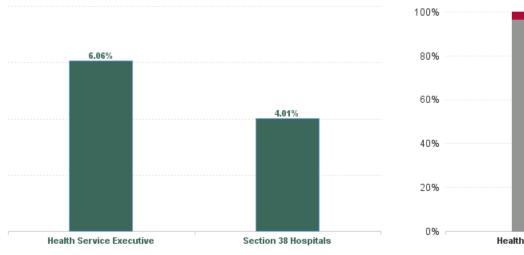

## November 2024

| Health Service Absence Rate<br>- by Admin : Nov 2024 | Certified<br>absence | Self-<br>certified<br>absence | Non<br>Covid-19<br>absence | Covid-19<br>absence | Total<br>absence<br>rate | Medical &<br>Dental | Nursing &<br>Midwifery | Health &<br>Social<br>Care<br>Profession<br>als | Manageme<br>nt &<br>Administra<br>tive | General<br>Support | Patient &<br>Client Care |
|------------------------------------------------------|----------------------|-------------------------------|----------------------------|---------------------|--------------------------|---------------------|------------------------|-------------------------------------------------|----------------------------------------|--------------------|--------------------------|
| Ireland East Hospital Group                          | 4.22%                | 0.64%                         | 4.86%                      | 0.18%               | 5.05%                    | 1.94%               | 5.07%                  | 4.00%                                           | 5.71%                                  | 7.69%              | 7.31%                    |
| IEHG Bank                                            | 4.95%                | 0.36%                         | 5.32%                      | 0.00%               | 5.32%                    |                     | 4.65%                  | 100.00%                                         |                                        |                    | 0.00%                    |
| IEHG HQ                                              | 4.22%                | 0.17%                         | 4.39%                      | 0.00%               | 4.39%                    |                     | 0.60%                  | 0.00%                                           | 5.25%                                  |                    |                          |
| Lourdes Orthopaedic Kilcreene                        | 2.77%                | 0.32%                         | 3.09%                      | 0.00%               | 3.09%                    | 4.07%               | 1.62%                  |                                                 | 1.20%                                  | 7.42%              |                          |
| South Tipperary General                              | 5.46%                | 0.73%                         | 6.20%                      | 0.13%               | 6.33%                    | 3.21%               | 5.42%                  | 9.09%                                           | 7.93%                                  | 5.47%              | 11.78%                   |
| St. Columcille's                                     | 5.71%                | 0.79%                         | 6.50%                      | 0.24%               | 6.74%                    | 0.49%               | 6.98%                  | 5.81%                                           | 11.24%                                 | 7.40%              | 6.29%                    |
| St Luke's General Kilkenny                           | 5.34%                | 0.68%                         | 6.02%                      | 0.37%               | 6.39%                    | 2.70%               | 6.60%                  | 3.65%                                           | 7.43%                                  | 10.93%             | 6.62%                    |
| UH Waterford                                         | 4.56%                | 0.65%                         | 5.20%                      | 0.16%               | 5.36%                    | 1.77%               | 5.64%                  | 5.04%                                           | 5.01%                                  | 10.90%             | 7.19%                    |
| Wexford General                                      | 5.71%                | 0.96%                         | 6.67%                      | 0.33%               | 7.00%                    | 1.98%               | 6.97%                  | 7.23%                                           | 5.13%                                  | 11.48%             | 9.08%                    |
| Health Service Executive                             | 5.11%                | 0.72%                         | 5.83%                      | 0.23%               | 6.06%                    | 2.16%               | 6.01%                  | 5.68%                                           | 6.32%                                  | 10.00%             | 8.05%                    |
| National Maternity                                   | 3.96%                | 0.21%                         | 4.18%                      | 0.19%               | 4.37%                    | 1.38%               | 4.52%                  | 1.84%                                           | 4.14%                                  | 8.42%              | 3.79%                    |
| National Rehabilitation Hospital                     | 4.80%                | 0.76%                         | 5.55%                      | 0.07%               | 5.62%                    | 1.61%               | 6.39%                  | 4.11%                                           | 5.60%                                  | 5.32%              | 7.66%                    |
| Royal Victoria Eye and Ear                           | 3.39%                | 0.42%                         | 3.81%                      | 0.31%               | 4.12%                    | 4.02%               | 4.88%                  | 0.54%                                           | 2.81%                                  | 4.79%              | 7.59%                    |
| St. Michael's                                        | 3.97%                | 0.66%                         | 4.63%                      | 0.09%               | 4.72%                    | 15.32%              | 6.05%                  | 0.70%                                           | 1.23%                                  | 0.27%              | 3.36%                    |
| St. Vincent's University                             | 2.82%                | 0.59%                         | 3.42%                      | 0.12%               | 3.54%                    | 0.62%               | 3.44%                  | 2.52%                                           | 6.12%                                  | 4.42%              | 6.75%                    |
| Section 38 Hospitals                                 | 3.32%                | 0.55%                         | 3.87%                      | 0.13%               | 4.01%                    | 1.69%               | 4.11%                  | 2.68%                                           | 5.13%                                  | 5.04%              | 6.46%                    |