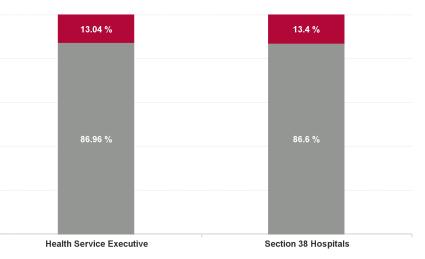

# July 2024

| Health Service Absence Rate<br>- by Admin : Jul 2024 | Certified<br>absence | Self-<br>certified<br>absence | Non<br>Covid-19<br>absence | Covid-19<br>absence | Total<br>absence<br>rate | Medical &<br>Dental | Nursing &<br>Midwifery | Health &<br>Social<br>Care<br>Profession<br>als | Manageme<br>nt &<br>Administra<br>tive | General<br>Support | Patient &<br>Client Care |
|------------------------------------------------------|----------------------|-------------------------------|----------------------------|---------------------|--------------------------|---------------------|------------------------|-------------------------------------------------|----------------------------------------|--------------------|--------------------------|
| Ireland East Hospital Group                          | 4.28%                | 0.54%                         | 4.82%                      | 0.73%               | 5.55%                    | 1.41%               | 5.81%                  | 5.39%                                           | 5.64%                                  | 8.61%              | 7.94%                    |
| IEHG Bank                                            | 6.54%                | 0.33%                         | 6.87%                      | 0.00%               | 6.87%                    |                     | 7.33%                  | 0.00%                                           |                                        |                    | 0.00%                    |
| IEHG HQ                                              | 0.00%                | 0.15%                         | 0.15%                      | 0.00%               | 0.15%                    |                     | 1.08%                  | 0.00%                                           | 0.00%                                  |                    |                          |
| Lourdes Orthopaedic Kilcreene                        | 6.09%                | 0.41%                         | 6.50%                      | 0.00%               | 6.50%                    | 0.00%               | 4.28%                  |                                                 | 0.00%                                  | 18.28%             |                          |
| South Tipperary General                              | 5.55%                | 0.59%                         | 6.15%                      | 0.95%               | 7.10%                    | 3.12%               | 6.91%                  | 7.83%                                           | 6.47%                                  | 9.53%              | 11.42%                   |
| St. Columcille's                                     | 5.54%                | 0.68%                         | 6.22%                      | 1.27%               | 7.48%                    | 2.05%               | 7.21%                  | 11.66%                                          | 8.21%                                  | 8.57%              | 7.17%                    |
| St Luke's General Kilkenny                           | 5.16%                | 0.67%                         | 5.84%                      | 0.91%               | 6.74%                    | 0.32%               | 6.37%                  | 4.65%                                           | 6.79%                                  | 16.58%             | 6.78%                    |
| UH Waterford                                         | 4.73%                | 0.55%                         | 5.28%                      | 0.81%               | 6.09%                    | 1.08%               | 6.85%                  | 6.33%                                           | 6.01%                                  | 10.49%             | 9.28%                    |
| Wexford General                                      | 5.99%                | 0.61%                         | 6.60%                      | 0.80%               | 7.41%                    | 1.32%               | 6.83%                  | 6.17%                                           | 10.25%                                 | 12.89%             | 7.27%                    |
| Health Service Executive                             | 5.19%                | 0.60%                         | 5.78%                      | 0.87%               | 6.65%                    | 1.28%               | 6.75%                  | 6.65%                                           | 6.59%                                  | 12.32%             | 8.24%                    |
| National Maternity                                   | 2.56%                | 0.24%                         | 2.81%                      | 0.91%               | 3.72%                    | 2.54%               | 3.97%                  | 3.09%                                           | 4.07%                                  | 3.48%              | 5.14%                    |
| National Rehabilitation Hospital                     | 4.72%                | 0.85%                         | 5.58%                      | 1.11%               | 6.69%                    | 3.26%               | 6.12%                  | 7.62%                                           | 4.34%                                  | 6.23%              | 9.04%                    |
| Royal Victoria Eye and Ear                           | 4.42%                | 0.64%                         | 5.06%                      | 0.57%               | 5.63%                    | 4.68%               | 7.01%                  | 12.13%                                          | 3.16%                                  | 2.66%              | 13.08%                   |
| St. Michael's                                        | 3.86%                | 0.42%                         | 4.27%                      | 0.50%               | 4.77%                    | 2.55%               | 4.79%                  | 3.37%                                           | 5.06%                                  | 8.90%              | 2.83%                    |
| St. Vincent's University                             | 3.21%                | 0.49%                         | 3.71%                      | 0.46%               | 4.17%                    | 0.92%               | 4.77%                  | 3.45%                                           | 5.15%                                  | 4.26%              | 7.91%                    |
| Section 38 Hospitals                                 | 3.36%                | 0.49%                         | 3.85%                      | 0.60%               | 4.45%                    | 1.55%               | 4.85%                  | 4.40%                                           | 4.74%                                  | 4.48%              | 7.59%                    |