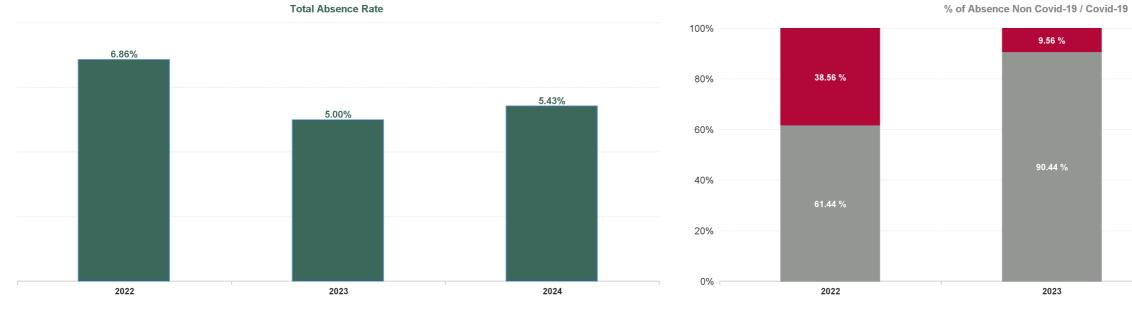

| Year /<br>Month | Certified<br>absence | Self-<br>certified<br>absence | Non<br>Covid-19<br>absence | Covid-19<br>absence | Total<br>absence<br>rate | Medical &<br>Dental | Nursing &<br>Midwifery | Health &<br>Social Care<br>Professionals | Management &<br>Administrative | General<br>Support      | Patient &<br>Client Care |
|-----------------|----------------------|-------------------------------|----------------------------|---------------------|--------------------------|---------------------|------------------------|------------------------------------------|--------------------------------|-------------------------|--------------------------|
| Jul 2024        | 4.28%                | 0.54%                         | 4.82%                      | 0.73%               | 5.55%                    | 1.41%               | 5.81%                  | 5.39%                                    | 5.64%                          | 8.61%                   | 7.94%                    |
| Jun 2024        | 4.39%                | 0.58%                         | 4.97%                      | 0.61%               | 5.58%                    | 2.12%               | 5.83%                  | 5.10%                                    | 5.29%                          | 7.98%                   | 7.96%                    |
| May 2024        | 4.35%                | 0.56%                         | 4.90%                      | 0.23%               | 5.14%                    | 1.78%               | 5.50%                  | 4.34%                                    | 5.24%                          | 7.66%                   | 6.91%                    |
| Apr 2024        | 4.42%                | 0.59%                         | 5.01%                      | 0.16%               | 5.17%                    | 1.69%               | 5.52%                  | 4.26%                                    | 4.93%                          | 7.99%                   | 7.44%                    |
| Mar 2024        | 4.43%                | 0.66%                         | 5.10%                      | 0.17%               | 5.26%                    | 1.81%               | 5.74%                  | 4.14%                                    | 5.06%                          | 7.60%                   | 7.68%                    |
| Feb 2024        | 4.57%                | 0.63%                         | 5.21%                      | 0.26%               | 5.47%                    | 1.70%               | 5.78%                  | 4.61%                                    | 6.02%                          | 7.79%                   | 7.57%                    |
| Jan 2024        | 4.54%                | 0.68%                         | 5.22%                      | 0.61%               | 5.83%                    | 1.43%               | 6.55%                  | 5.36%                                    | 6.02%                          | 7.99%                   | 7.64%                    |
| 2024            | 4.42%                | 0.61%                         | 5.03%                      | 0.40%               | 5.43%                    | 1.69%               | 5.82%                  | 4.75%                                    | 5.46%                          | 7.95%                   | 7.59%                    |
| Dec 2023        | 4.30%                | 0.74%                         | 5.04%                      | 0.58%               | 5.62%                    | 0.98%               | 6.13%                  | 5.96%                                    | 5.80%                          | 7.70%                   | 7.47%                    |
| Nov 2023        | 3.85%                | 0.61%                         | 4.45%                      | 0.39%               | 4.84%                    | 0.97%               | 5.47%                  | 4.56%                                    | 4.92%                          | 7.33%                   | 5.65%                    |
| Oct 2023        | 3.84%                | 0.57%                         | 4.42%                      | 0.51%               | 4.92%                    | 1.20%               | 5.42%                  | 4.13%                                    | 5.17%                          | 7.01%                   | 6.99%                    |
| Sep 2023        | 3.82%                | 0.64%                         | 4.46%                      | 0.65%               | 5.11%                    | 1.36%               | 6.06%                  | 4.65%                                    | 4.83%                          | 6.52%                   | 6.94%                    |
| Aug 2023        | 4.20%                | 0.55%                         | 4.75%                      | 0.69%               | 5.44%                    | 1.32%               | 6.60%                  | 4.24%                                    | 4.71%                          | 7.22%                   | 7.90%                    |
| Jul 2023        | 4.22%                | 0.52%                         | 4.74%                      | 0.29%               | 5.03%                    | 1.02%               | 5.97%                  | 3.77%                                    | 5.17%                          | 6.44%                   | 7.06%                    |
| Jun 2023        | 4.13%                | 0.52%                         | 4.66%                      | 0.22%               | 4.87%                    | 1.36%               | 5.46%                  | 3.79%                                    | 4.83%                          | 6.48%                   | 7.52%                    |
| May 2023        | 3.81%                | 0.58%                         | 4.39%                      | 0.35%               | 4.74%                    | 1.59%               | 5.48%                  | 3.97%                                    | 4.17%                          | 6.17%                   | 6.83%                    |
| Apr 2023        | 3.77%                | 0.57%                         | 4.34%                      | 0.44%               | 4.78%                    | 1.56%               | 5.60%                  | 3.36%                                    | 4.76%                          | 6.18%                   | 6.23%                    |
| Mar 2023        | 3.65%                | 0.56%                         | 4.21%                      | 0.50%               | 4.72%                    | 1.72%               | 5.42%                  | 3.70%                                    | 4.82%                          | 6.28%                   | 5.70%                    |
| Feb 2023        | 3.51%                | 0.48%                         | 3.98%                      | 0.39%               | 4.38%                    | 1.25%               | 5.18%                  | 3.83%                                    | 4.17%                          | 5.95%                   | 4.79%                    |
| Jan 2023        | 4.23%                | 0.57%                         | 4.80%                      | 0.71%               | 5.51%                    | 1.59%               | 6.73%                  | 3.89%                                    | 5.01%                          | 7.68%                   | 6.32%                    |
| 2023            | 3.94%                | 0.58%                         | 4.52%                      | 0.48%               | 5.00%                    | 1.33%               | 5.80%                  | 4.16%                                    | 4.86%                          | 6.75%                   | 6.64%                    |
| Dec 2022        | 4.35%                | 0.73%                         | 5.08%                      | 1.47%               | 6.55%                    | 2.06%               | 7.63%                  | 4.68%                                    | 6.42%                          | 8.82%                   | 8.57%                    |
| Nov 2022        | 3.43%                | 0.54%                         | 3.97%                      | 0.75%               | 4.72%                    | 1.87%               | 5.34%                  | 3.42%                                    | 4.19%                          | 7.12%                   | 6.12%                    |
| Oct 2022        | 3.46%                | 0.46%                         | 3.91%                      | 0.78%               | 4.70%                    | 1.71%               | 5.21%                  | 3.58%                                    | 4.18%                          | 6.62%                   | 7.09%                    |
| Sep 2022        | 3.35%                | 0.50%                         | 3.85%                      | 0.65%               | 4.50%                    | 1.05%               | 5.34%                  | 3.51%                                    | 3.58%                          | 7.03%                   | 6.29%                    |
| Aug 2022        | 3.55%                | 0.42%                         | 3.97%                      | 0.73%               | 4.70%                    | 1.53%               | 5.27%                  | 3.62%                                    | 3.81%                          | 7.40%                   | 6.84%                    |
| Jul 2022        | 3.74%                | 0.40%                         | 4.14%                      | 1.61%               | 5.75%                    | 2.00%               | 6.28%                  | 4.77%                                    | 5.80%                          | 8.08%                   | 7.50%                    |
| Jun 2022        | 4.39%                | 0.50%                         | 4.89%                      | 1.90%               | 6.79%                    | 2.79%               | 7.69%                  | 5.63%                                    | 5.85%                          | 8.89%                   | 9.12%                    |
| May 2022        | 3.73%                | 0.58%                         | 4.31%                      | 1.38%               | 5.69%                    | 2.13%               | 6.55%                  | 4.99%                                    | 5.09%                          | 7.44%                   | 7.42%                    |
| Apr 2022        | 4.03%                | 0.42%                         | 4.45%                      | 3.87%               | 8.32%                    | 2.85%               | 9.63%                  | 7.34%                                    | 7.06%                          | 11.40%                  | 10.86%                   |
| Mar 2022        | 3.81%                | 0.40%                         | 4.21%                      | 7.56%               | 11.77%                   | 4.70%               | 14.04%                 | 13.28%                                   | 10.62%                         | 13.23%                  | 11.62%                   |
| Feb 2022        | 3.58%                | 0.40%                         | 4.21%                      | 4.55%               | 8.61%                    | 2.62%               | 10.40%                 | 9.40%                                    | 7.56%                          | 10.20%                  | 9.69%                    |
| Jan 2022        | 3.62%                | 0.33%                         | 3.96%                      | 6.44%               | 10.39%                   | 3.68%               | 9.76%                  | 12.97%                                   | 11.93%                         | 15.66%                  | 10.38%                   |
| 2022            | 3.73%                | 0.33%                         | <b>4.22%</b>               | 2.65%               | 6.86%                    | 2.39%               | 7.76%                  | 6.46%                                    | 6.35%                          | 9.30%                   | 8.38%                    |
| Dec 2021        |                      | 0.46%                         | 4.22%                      | 5.50%               | 9.99%                    | 3.42%               | 11.47%                 |                                          | 8.65%                          | <b>9.30</b> %<br>12.27% | 11.17%                   |
|                 | 4.08%                |                               |                            |                     |                          |                     |                        | 11.85%                                   |                                |                         |                          |
| Nov 2021        | 4.33%                | 0.60%                         | 4.93%                      | 3.70%               | 8.63%                    | 2.23%               | 8.43%                  | 11.12%                                   | 9.80%                          | 13.02%                  | 8.57%                    |
| Oct 2021        | 4.24%                | 0.51%                         | 4.75%                      | 2.59%               | 7.34%                    | 3.26%               | 7.56%                  | 8.00%                                    | 7.38%                          | 10.04%                  | 8.28%                    |
| Sep 2021        | 3.96%                | 0.47%                         | 4.43%                      | 1.25%               | 5.68%                    | 1.90%               | 6.26%                  | 4.67%                                    | 5.36%                          | 9.00%                   | 6.98%                    |
| Aug 2021        | 4.02%                | 0.40%                         | 4.42%                      | 1.90%               | 6.32%                    | 2.69%               | 7.58%                  | 5.02%                                    | 5.25%                          | 8.25%                   | 7.73%                    |
| Jul 2021        | 3.56%                | 0.39%                         | 3.94%                      | 1.00%               | 4.94%                    | 0.99%               | 5.84%                  | 4.57%                                    | 4.68%                          | 6.52%                   | 6.38%                    |
| Jun 2021        | 3.42%                | 0.40%                         | 3.82%                      | 0.47%               | 4.29%                    | 1.25%               | 5.14%                  | 3.25%                                    | 3.36%                          | 5.93%                   | 6.42%                    |
| May 2021        | 3.38%                | 0.35%                         | 3.73%                      | 0.52%               | 4.26%                    | 1.14%               | 5.06%                  | 3.40%                                    | 3.49%                          | 6.26%                   | 5.34%                    |
| Apr 2021        | 3.07%                | 0.31%                         | 3.38%                      | 0.75%               | 4.13%                    | 0.95%               | 4.94%                  | 3.29%                                    | 3.47%                          | 6.07%                   | 5.49%                    |
| Mar 2021        | 3.12%                | 0.33%                         | 3.45%                      | 1.01%               | 4.46%                    | 1.26%               | 5.32%                  | 3.71%                                    | 3.94%                          | 5.52%                   | 7.06%                    |
| Feb 2021        | 3.64%                | 0.45%                         | 4.08%                      | 1.89%               | 5.98%                    | 1.65%               | 6.72%                  | 4.70%                                    | 5.67%                          | 8.72%                   | 8.79%                    |
| Jan 2021        | 3.71%                | 0.30%                         | 4.01%                      | 5.89%               | 9.90%                    | 5.81%               | 12.00%                 | 7.43%                                    | 7.31%                          | 11.64%                  | 12.34%                   |
| 2021            | 3.72%                | 0.41%                         | 4.13%                      | 2.22%               | 6.35%                    | 2.20%               | 7.21%                  | 6.01%                                    | 5.72%                          | 8.62%                   | 7.90%                    |