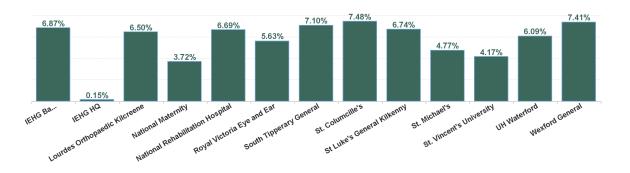

| Health Service Absence Rate -<br>by Care Group: Jul 2024 | Certified<br>absence | Self- certified<br>absence | Non Covid-19<br>absence | Covid-19<br>absence | Total<br>absence rate | % Non<br>Covid-19<br>absence | % Covid-19<br>absence |
|----------------------------------------------------------|----------------------|----------------------------|-------------------------|---------------------|-----------------------|------------------------------|-----------------------|
| Ireland East Hospital Group                              | 4.28%                | 0.54%                      | 4.82%                   | 0.73%               | 5.55%                 | 86.82%                       | 13.18%                |
| IEHG Bank                                                | 6.54%                | 0.33%                      | 6.87%                   | 0.00%               | 6.87%                 | 100.00%                      | 0.00%                 |
| IEHG HQ                                                  | 0.00%                | 0.15%                      | 0.15%                   | 0.00%               | 0.15%                 | 100.00%                      | 0.00%                 |
| Lourdes Orthopaedic Kilcreene                            | 6.09%                | 0.41%                      | 6.50%                   | 0.00%               | 6.50%                 | 100.00%                      | 0.00%                 |
| National Maternity                                       | 2.56%                | 0.24%                      | 2.81%                   | 0.91%               | 3.72%                 | 75.52%                       | 24.48%                |
| National Rehabilitation Hospital                         | 4.72%                | 0.85%                      | 5.58%                   | 1.11%               | 6.69%                 | 83.42%                       | 16.58%                |
| Royal Victoria Eye and Ear                               | 4.42%                | 0.64%                      | 5.06%                   | 0.57%               | 5.63%                 | 89.87%                       | 10.13%                |
| South Tipperary General                                  | 5.55%                | 0.59%                      | 6.15%                   | 0.95%               | 7.10%                 | 86.58%                       | 13.42%                |
| St. Columcille's                                         | 5.54%                | 0.68%                      | 6.22%                   | 1.27%               | 7.48%                 | 83.07%                       | 16.93%                |
| St Luke's General Kilkenny                               | 5.16%                | 0.67%                      | 5.84%                   | 0.91%               | 6.74%                 | 86.57%                       | 13.43%                |
| St. Michael's                                            | 3.86%                | 0.42%                      | 4.27%                   | 0.50%               | 4.77%                 | 89.58%                       | 10.42%                |
| St. Vincent's University                                 | 3.21%                | 0.49%                      | 3.71%                   | 0.46%               | 4.17%                 | 88.91%                       | 11.09%                |
| UH Waterford                                             | 4.73%                | 0.55%                      | 5.28%                   | 0.81%               | 6.09%                 | 86.65%                       | 13.35%                |
| ···· · · · · ·                                           |                      | Total                      | Absence Rate            |                     |                       |                              | 6%                    |