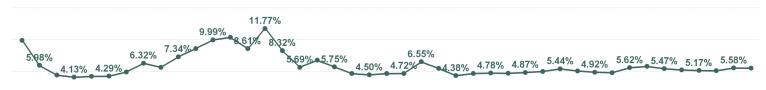

| Year /<br>Month | Certified<br>absence | Self-<br>certified<br>absence | Non<br>Covid-19<br>absence | Covid-19<br>absence | Total<br>absence<br>rate | Medical &<br>Dental | Nursing &<br>Midwifery | Health &<br>Social Care<br>Professionals | Management &<br>Administrative | General<br>Support      | Patient &<br>Client Care |
|-----------------|----------------------|-------------------------------|----------------------------|---------------------|--------------------------|---------------------|------------------------|------------------------------------------|--------------------------------|-------------------------|--------------------------|
| Jul 2024        | 4.28%                | 0.54%                         | 4.82%                      | 0.73%               | 5.55%                    | 1.41%               | 5.81%                  | 5.39%                                    | 5.64%                          | 8.61%                   | 7.94%                    |
| Jun 2024        | 4.39%                | 0.58%                         | 4.97%                      | 0.61%               | 5.58%                    | 2.12%               | 5.83%                  | 5.10%                                    | 5.29%                          | 7.98%                   | 7.96%                    |
| May 2024        | 4.35%                | 0.56%                         | 4.90%                      | 0.23%               | 5.14%                    | 1.78%               | 5.50%                  | 4.34%                                    | 5.24%                          | 7.66%                   | 6.91%                    |
| Apr 2024        | 4.42%                | 0.59%                         | 5.01%                      | 0.16%               | 5.17%                    | 1.69%               | 5.52%                  | 4.26%                                    | 4.93%                          | 7.99%                   | 7.44%                    |
| Mar 2024        | 4.43%                | 0.66%                         | 5.10%                      | 0.17%               | 5.26%                    | 1.81%               | 5.74%                  | 4.14%                                    | 5.06%                          | 7.60%                   | 7.68%                    |
| Feb 2024        | 4.57%                | 0.63%                         | 5.21%                      | 0.26%               | 5.47%                    | 1.70%               | 5.78%                  | 4.61%                                    | 6.02%                          | 7.79%                   | 7.57%                    |
| Jan 2024        | 4.54%                | 0.68%                         | 5.22%                      | 0.61%               | 5.83%                    | 1.43%               | 6.55%                  | 5.36%                                    | 6.02%                          | 7.99%                   | 7.64%                    |
| 2024            | 4.42%                | 0.61%                         | 5.03%                      | 0.40%               | 5.43%                    | 1.69%               | 5.82%                  | 4.75%                                    | 5.46%                          | 7.95%                   | 7.59%                    |
| Dec 2023        | 4.30%                | 0.74%                         | 5.04%                      | 0.58%               | 5.62%                    | 0.98%               | 6.13%                  | 5.96%                                    | 5.80%                          | 7.70%                   | 7.47%                    |
| Nov 2023        | 3.85%                | 0.61%                         | 4.45%                      | 0.39%               | 4.84%                    | 0.97%               | 5.47%                  | 4.56%                                    | 4.92%                          | 7.33%                   | 5.65%                    |
| Oct 2023        | 3.84%                | 0.57%                         | 4.42%                      | 0.51%               | 4.92%                    | 1.20%               | 5.42%                  | 4.13%                                    | 5.17%                          | 7.01%                   | 6.99%                    |
| Sep 2023        | 3.82%                | 0.64%                         | 4.46%                      | 0.65%               | 5.11%                    | 1.36%               | 6.06%                  | 4.65%                                    | 4.83%                          | 6.52%                   | 6.94%                    |
| Aug 2023        | 4.20%                | 0.55%                         | 4.75%                      | 0.69%               | 5.44%                    | 1.32%               | 6.60%                  | 4.24%                                    | 4.71%                          | 7.22%                   | 7.90%                    |
| Jul 2023        | 4.22%                | 0.52%                         | 4.74%                      | 0.29%               | 5.03%                    | 1.02%               | 5.97%                  | 3.77%                                    | 5.17%                          | 6.44%                   | 7.06%                    |
| Jun 2023        | 4.13%                | 0.52%                         | 4.66%                      | 0.22%               | 4.87%                    | 1.36%               | 5.46%                  | 3.79%                                    | 4.83%                          | 6.48%                   | 7.52%                    |
| May 2023        | 3.81%                | 0.58%                         | 4.39%                      | 0.35%               | 4.74%                    | 1.59%               | 5.48%                  | 3.97%                                    | 4.17%                          | 6.17%                   | 6.83%                    |
| Apr 2023        | 3.77%                | 0.57%                         | 4.34%                      | 0.44%               | 4.78%                    | 1.56%               | 5.60%                  | 3.36%                                    | 4.76%                          | 6.18%                   | 6.23%                    |
| Mar 2023        | 3.65%                | 0.56%                         | 4.21%                      | 0.50%               | 4.72%                    | 1.72%               | 5.42%                  | 3.70%                                    | 4.82%                          | 6.28%                   | 5.70%                    |
| Feb 2023        | 3.51%                | 0.48%                         | 3.98%                      | 0.39%               | 4.38%                    | 1.25%               | 5.18%                  | 3.83%                                    | 4.17%                          | 5.95%                   | 4.79%                    |
| Jan 2023        | 4.23%                | 0.57%                         | 4.80%                      | 0.71%               | 5.51%                    | 1.59%               | 6.73%                  | 3.89%                                    | 5.01%                          | 7.68%                   | 6.32%                    |
| 2023            | 3.94%                | 0.58%                         | 4.52%                      | 0.48%               | 5.00%                    | 1.33%               | 5.80%                  | 4.16%                                    | 4.86%                          | 6.75%                   | 6.64%                    |
| Dec 2022        | 4.35%                | 0.73%                         | 5.08%                      | 1.47%               | 6.55%                    | 2.06%               | 7.63%                  | 4.68%                                    | 6.42%                          | 8.82%                   | 8.57%                    |
| Nov 2022        | 3.43%                | 0.54%                         | 3.97%                      | 0.75%               | 4.72%                    | 1.87%               | 5.34%                  | 3.42%                                    | 4.19%                          | 7.12%                   | 6.12%                    |
| Oct 2022        | 3.46%                | 0.46%                         | 3.91%                      | 0.78%               | 4.70%                    | 1.71%               | 5.21%                  | 3.58%                                    | 4.18%                          | 6.62%                   | 7.09%                    |
| Sep 2022        | 3.35%                | 0.50%                         | 3.85%                      | 0.65%               | 4.50%                    | 1.05%               | 5.34%                  | 3.51%                                    | 3.58%                          | 7.03%                   | 6.29%                    |
| Aug 2022        | 3.55%                | 0.42%                         | 3.97%                      | 0.73%               | 4.70%                    | 1.53%               | 5.27%                  | 3.62%                                    | 3.81%                          | 7.40%                   | 6.84%                    |
| Jul 2022        | 3.74%                | 0.40%                         | 4.14%                      | 1.61%               | 5.75%                    | 2.00%               | 6.28%                  | 4.77%                                    | 5.80%                          | 8.08%                   | 7.50%                    |
| Jun 2022        | 4.39%                | 0.50%                         | 4.89%                      | 1.90%               | 6.79%                    | 2.79%               | 7.69%                  | 5.63%                                    | 5.85%                          | 8.89%                   | 9.12%                    |
| May 2022        | 3.73%                | 0.58%                         | 4.31%                      | 1.38%               | 5.69%                    | 2.13%               | 6.55%                  | 4.99%                                    | 5.09%                          | 7.44%                   | 7.42%                    |
| Apr 2022        | 4.03%                | 0.42%                         | 4.45%                      | 3.87%               | 8.32%                    | 2.85%               | 9.63%                  | 7.34%                                    | 7.06%                          | 11.40%                  | 10.86%                   |
| Mar 2022        | 3.81%                | 0.40%                         | 4.21%                      | 7.56%               | 11.77%                   | 4.70%               | 14.04%                 | 13.28%                                   | 10.62%                         | 13.23%                  | 11.62%                   |
| Feb 2022        | 3.58%                | 0.40%                         | 4.21%                      | 4.55%               | 8.61%                    | 2.62%               | 10.40%                 | 9.40%                                    | 7.56%                          | 10.20%                  | 9.69%                    |
| Jan 2022        | 3.62%                | 0.33%                         | 3.96%                      | 6.44%               | 10.39%                   | 3.68%               | 9.76%                  | 12.97%                                   | 11.93%                         | 15.66%                  | 10.38%                   |
| 2022            | 3.73%                | 0.33%                         | <b>4.22%</b>               | 2.65%               | 6.86%                    | 2.39%               | 7.76%                  | 6.46%                                    | 6.35%                          | 9.30%                   | 8.38%                    |
| Dec 2021        |                      | 0.46%                         | 4.22%                      | 5.50%               | 9.99%                    | 3.42%               | 11.47%                 |                                          | 8.65%                          | <b>9.30</b> %<br>12.27% | 11.17%                   |
|                 | 4.08%                |                               |                            |                     |                          |                     |                        | 11.85%                                   |                                |                         |                          |
| Nov 2021        | 4.33%                | 0.60%                         | 4.93%                      | 3.70%               | 8.63%                    | 2.23%               | 8.43%                  | 11.12%                                   | 9.80%                          | 13.02%                  | 8.57%                    |
| Oct 2021        | 4.24%                | 0.51%                         | 4.75%                      | 2.59%               | 7.34%                    | 3.26%               | 7.56%                  | 8.00%                                    | 7.38%                          | 10.04%                  | 8.28%                    |
| Sep 2021        | 3.96%                | 0.47%                         | 4.43%                      | 1.25%               | 5.68%                    | 1.90%               | 6.26%                  | 4.67%                                    | 5.36%                          | 9.00%                   | 6.98%                    |
| Aug 2021        | 4.02%                | 0.40%                         | 4.42%                      | 1.90%               | 6.32%                    | 2.69%               | 7.58%                  | 5.02%                                    | 5.25%                          | 8.25%                   | 7.73%                    |
| Jul 2021        | 3.56%                | 0.39%                         | 3.94%                      | 1.00%               | 4.94%                    | 0.99%               | 5.84%                  | 4.57%                                    | 4.68%                          | 6.52%                   | 6.38%                    |
| Jun 2021        | 3.42%                | 0.40%                         | 3.82%                      | 0.47%               | 4.29%                    | 1.25%               | 5.14%                  | 3.25%                                    | 3.36%                          | 5.93%                   | 6.42%                    |
| May 2021        | 3.38%                | 0.35%                         | 3.73%                      | 0.52%               | 4.26%                    | 1.14%               | 5.06%                  | 3.40%                                    | 3.49%                          | 6.26%                   | 5.34%                    |
| Apr 2021        | 3.07%                | 0.31%                         | 3.38%                      | 0.75%               | 4.13%                    | 0.95%               | 4.94%                  | 3.29%                                    | 3.47%                          | 6.07%                   | 5.49%                    |
| Mar 2021        | 3.12%                | 0.33%                         | 3.45%                      | 1.01%               | 4.46%                    | 1.26%               | 5.32%                  | 3.71%                                    | 3.94%                          | 5.52%                   | 7.06%                    |
| Feb 2021        | 3.64%                | 0.45%                         | 4.08%                      | 1.89%               | 5.98%                    | 1.65%               | 6.72%                  | 4.70%                                    | 5.67%                          | 8.72%                   | 8.79%                    |
| Jan 2021        | 3.71%                | 0.30%                         | 4.01%                      | 5.89%               | 9.90%                    | 5.81%               | 12.00%                 | 7.43%                                    | 7.31%                          | 11.64%                  | 12.34%                   |
| 2021            | 3.72%                | 0.41%                         | 4.13%                      | 2.22%               | 6.35%                    | 2.20%               | 7.21%                  | 6.01%                                    | 5.72%                          | 8.62%                   | 7.90%                    |