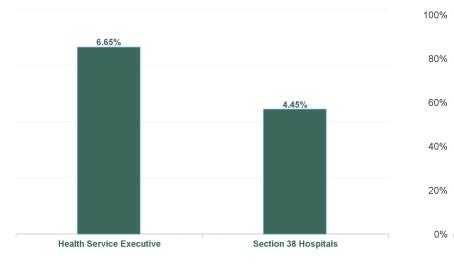

# July 2024

| Health Service Absence Rate<br>- by Admin : Jul 2024 | Certified<br>absence | Self-<br>certified<br>absence | Non<br>Covid-19<br>absence | Covid-19<br>absence | Total<br>absence<br>rate | Medical &<br>Dental | Nursing &<br>Midwifery | Health &<br>Social<br>Care<br>Profession<br>als | Manageme<br>nt &<br>Administra<br>tive | General<br>Support | Patient &<br>Client Care |
|------------------------------------------------------|----------------------|-------------------------------|----------------------------|---------------------|--------------------------|---------------------|------------------------|-------------------------------------------------|----------------------------------------|--------------------|--------------------------|
| Ireland East Hospital Group                          | 4.28%                | 0.54%                         | 4.82%                      | 0.73%               | 5.55%                    | 1.41%               | 5.81%                  | 5.39%                                           | 5.64%                                  | 8.61%              | 7.94%                    |
| IEHG Bank                                            | 6.54%                | 0.33%                         | 6.87%                      | 0.00%               | 6.87%                    |                     | 7.33%                  | 0.00%                                           |                                        |                    | 0.00%                    |
| IEHG HQ                                              | 0.00%                | 0.15%                         | 0.15%                      | 0.00%               | 0.15%                    |                     | 1.08%                  | 0.00%                                           | 0.00%                                  |                    |                          |
| Lourdes Orthopaedic Kilcreene                        | 6.09%                | 0.41%                         | 6.50%                      | 0.00%               | 6.50%                    | 0.00%               | 4.28%                  |                                                 | 0.00%                                  | 18.28%             |                          |
| South Tipperary General                              | 5.55%                | 0.59%                         | 6.15%                      | 0.95%               | 7.10%                    | 3.12%               | 6.91%                  | 7.83%                                           | 6.47%                                  | 9.53%              | 11.42%                   |
| St. Columcille's                                     | 5.54%                | 0.68%                         | 6.22%                      | 1.27%               | 7.48%                    | 2.05%               | 7.21%                  | 11.66%                                          | 8.21%                                  | 8.57%              | 7.17%                    |
| St Luke's General Kilkenny                           | 5.16%                | 0.67%                         | 5.84%                      | 0.91%               | 6.74%                    | 0.32%               | 6.37%                  | 4.65%                                           | 6.79%                                  | 16.58%             | 6.78%                    |
| UH Waterford                                         | 4.73%                | 0.55%                         | 5.28%                      | 0.81%               | 6.09%                    | 1.08%               | 6.85%                  | 6.33%                                           | 6.01%                                  | 10.49%             | 9.28%                    |
| Wexford General                                      | 5.99%                | 0.61%                         | 6.60%                      | 0.80%               | 7.41%                    | 1.32%               | 6.83%                  | 6.17%                                           | 10.25%                                 | 12.89%             | 7.27%                    |
| Health Service Executive                             | 5.19%                | 0.60%                         | 5.78%                      | 0.87%               | 6.65%                    | 1.28%               | 6.75%                  | 6.65%                                           | 6.59%                                  | 12.32%             | 8.24%                    |
| National Maternity                                   | 2.56%                | 0.24%                         | 2.81%                      | 0.91%               | 3.72%                    | 2.54%               | 3.97%                  | 3.09%                                           | 4.07%                                  | 3.48%              | 5.14%                    |
| National Rehabilitation Hospital                     | 4.72%                | 0.85%                         | 5.58%                      | 1.11%               | 6.69%                    | 3.26%               | 6.12%                  | 7.62%                                           | 4.34%                                  | 6.23%              | 9.04%                    |
| Royal Victoria Eye and Ear                           | 4.42%                | 0.64%                         | 5.06%                      | 0.57%               | 5.63%                    | 4.68%               | 7.01%                  | 12.13%                                          | 3.16%                                  | 2.66%              | 13.08%                   |
| St. Michael's                                        | 3.86%                | 0.42%                         | 4.27%                      | 0.50%               | 4.77%                    | 2.55%               | 4.79%                  | 3.37%                                           | 5.06%                                  | 8.90%              | 2.83%                    |
| St. Vincent's University                             | 3.21%                | 0.49%                         | 3.71%                      | 0.46%               | 4.17%                    | 0.92%               | 4.77%                  | 3.45%                                           | 5.15%                                  | 4.26%              | 7.91%                    |
| Section 38 Hospitals                                 | 3.36%                | 0.49%                         | 3.85%                      | 0.60%               | 4.45%                    | 1.55%               | 4.85%                  | 4.40%                                           | 4.74%                                  | 4.48%              | 7.59%                    |