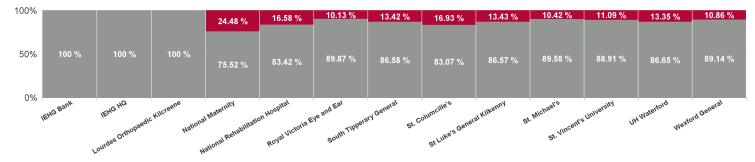

| Health Service Absence Rate -<br>by Care Group: Jul 2024 | Certified<br>absence | Self- certified<br>absence | Non Covid-19<br>absence | Covid-19<br>absence | Total<br>absence rate | % Non<br>Covid-19<br>absence | % Covid-19<br>absence |
|----------------------------------------------------------|----------------------|----------------------------|-------------------------|---------------------|-----------------------|------------------------------|-----------------------|
| Ireland East Hospital Group                              | 4.28%                | 0.54%                      | 4.82%                   | 0.73%               | 5.55%                 | 86.82%                       | 13.18%                |
| IEHG Bank                                                | 6.54%                | 0.33%                      | 6.87%                   | 0.00%               | 6.87%                 | 100.00%                      | 0.00%                 |
| IEHG HQ                                                  | 0.00%                | 0.15%                      | 0.15%                   | 0.00%               | 0.15%                 | 100.00%                      | 0.00%                 |
| Lourdes Orthopaedic Kilcreene                            | 6.09%                | 0.41%                      | 6.50%                   | 0.00%               | 6.50%                 | 100.00%                      | 0.00%                 |
| National Maternity                                       | 2.56%                | 0.24%                      | 2.81%                   | 0.91%               | 3.72%                 | 75.52%                       | 24.48%                |
| National Rehabilitation Hospital                         | 4.72%                | 0.85%                      | 5.58%                   | 1.11%               | 6.69%                 | 83.42%                       | 16.58%                |
| Royal Victoria Eye and Ear                               | 4.42%                | 0.64%                      | 5.06%                   | 0.57%               | 5.63%                 | 89.87%                       | 10.13%                |
| South Tipperary General                                  | 5.55%                | 0.59%                      | 6.15%                   | 0.95%               | 7.10%                 | 86.58%                       | 13.42%                |
| St. Columcille's                                         | 5.54%                | 0.68%                      | 6.22%                   | 1.27%               | 7.48%                 | 83.07%                       | 16.93%                |
| St Luke's General Kilkenny                               | 5.16%                | 0.67%                      | 5.84%                   | 0.91%               | 6.74%                 | 86.57%                       | 13.43%                |
| St. Michael's                                            | 3.86%                | 0.42%                      | 4.27%                   | 0.50%               | 4.77%                 | 89.58%                       | 10.42%                |
| St. Vincent's University                                 | 3.21%                | 0.49%                      | 3.71%                   | 0.46%               | 4.17%                 | 88.91%                       | 11.09%                |
| UH Waterford                                             | 4.73%                | 0.55%                      | 5.28%                   | 0.81%               | 6.09%                 | 86.65%                       | 13.35%                |
| ···· · · · · ·                                           |                      | Total                      | Absence Rate            |                     |                       |                              | 6%                    |