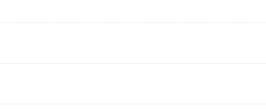

## July 2024

| Health Service Absence Rate -<br>by Staff Category: Jul 2024 | Certified<br>absence | Self- certified<br>absence | Non Covid-19<br>absence | Covid-19<br>absence | Total<br>absence rate | % Non<br>Covid-19<br>absence | % Covid-19<br>absence |
|--------------------------------------------------------------|----------------------|----------------------------|-------------------------|---------------------|-----------------------|------------------------------|-----------------------|
| Ireland East Hospital Group                                  | 4.28%                | 0.54%                      | 4.82%                   | 0.73%               | 5.55%                 | 86.82%                       | 13.18%                |
| Medical & Dental                                             | 1.11%                | 0.16%                      | 1.28%                   | 0.14%               | 1.41%                 | 90.34%                       | 9.66%                 |
| Nursing & Midwifery                                          | 4.35%                | 0.68%                      | 5.03%                   | 0.78%               | 5.81%                 | 86.60%                       | 13.40%                |
| Health & Social Care Professionals                           | 4.02%                | 0.47%                      | 4.49%                   | 0.90%               | 5.39%                 | 83.27%                       | 16.73%                |
| Management & Administrative                                  | 4.21%                | 0.47%                      | 4.68%                   | 0.96%               | 5.64%                 | 83.03%                       | 16.97%                |
| General Support                                              | 7.24%                | 0.62%                      | 7.86%                   | 0.75%               | 8.61%                 | 91.30%                       | 8.70%                 |
| Patient & Client Care                                        | 6.23%                | 0.71%                      | 6.93%                   | 1.00%               | 7.94%                 | 87.36%                       | 12.64%                |

| Health Service Absence Rate -<br>by Care Group: Jul 2024 | Certified<br>absence | Self- certified<br>absence | Non Covid-19<br>absence | Covid-19<br>absence | Total<br>absence rate | % Non<br>Covid-19<br>absence | % Covid-19<br>absence |
|----------------------------------------------------------|----------------------|----------------------------|-------------------------|---------------------|-----------------------|------------------------------|-----------------------|
| Ireland East Hospital Group                              | 4.28%                | 0.54%                      | 4.82%                   | 0.73%               | 5.55%                 | 86.82%                       | 13.18%                |
| IEHG Bank                                                | 6.54%                | 0.33%                      | 6.87%                   | 0.00%               | 6.87%                 | 100.00%                      | 0.00%                 |
| IEHG HQ                                                  | 0.00%                | 0.15%                      | 0.15%                   | 0.00%               | 0.15%                 | 100.00%                      | 0.00%                 |
| Lourdes Orthopaedic Kilcreene                            | 6.09%                | 0.41%                      | 6.50%                   | 0.00%               | 6.50%                 | 100.00%                      | 0.00%                 |
| National Maternity                                       | 2.56%                | 0.24%                      | 2.81%                   | 0.91%               | 3.72%                 | 75.52%                       | 24.48%                |
| National Rehabilitation Hospital                         | 4.72%                | 0.85%                      | 5.58%                   | 1.11%               | 6.69%                 | 83.42%                       | 16.58%                |
| Royal Victoria Eye and Ear                               | 4.42%                | 0.64%                      | 5.06%                   | 0.57%               | 5.63%                 | 89.87%                       | 10.13%                |
| South Tipperary General                                  | 5.55%                | 0.59%                      | 6.15%                   | 0.95%               | 7.10%                 | 86.58%                       | 13.42%                |
| St. Columcille's                                         | 5.54%                | 0.68%                      | 6.22%                   | 1.27%               | 7.48%                 | 83.07%                       | 16.93%                |
| St Luke's General Kilkenny                               | 5.16%                | 0.67%                      | 5.84%                   | 0.91%               | 6.74%                 | 86.57%                       | 13.43%                |
| St. Michael's                                            | 3.86%                | 0.42%                      | 4.27%                   | 0.50%               | 4.77%                 | 89.58%                       | 10.42%                |
| St. Vincent's University                                 | 3.21%                | 0.49%                      | 3.71%                   | 0.46%               | 4.17%                 | 88.91%                       | 11.09%                |
| UH Waterford                                             | 4.73%                | 0.55%                      | 5.28%                   | 0.81%               | 6.09%                 | 86.65%                       | 13.35%                |
| ···· · · · · ·                                           |                      | Total                      | Absence Rate            |                     |                       |                              | 6%                    |