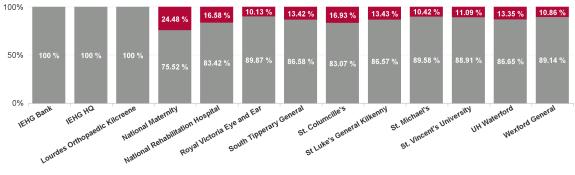

| Health Service Absence Rate -<br>by Care Group: Jul 2024 | Certified<br>absence | Self- certified<br>absence | Non Covid-19<br>absence | Covid-19<br>absence | Total<br>absence rate | % Non<br>Covid-19<br>absence | % Covid-19<br>absence |
|----------------------------------------------------------|----------------------|----------------------------|-------------------------|---------------------|-----------------------|------------------------------|-----------------------|
| Ireland East Hospital Group                              | 4.28%                | 0.54%                      | 4.82%                   | 0.73%               | 5.55%                 | 86.82%                       | 13.18%                |
| IEHG Bank                                                | 6.54%                | 0.33%                      | 6.87%                   | 0.00%               | 6.87%                 | 100.00%                      | 0.00%                 |
| IEHG HQ                                                  | 0.00%                | 0.15%                      | 0.15%                   | 0.00%               | 0.15%                 | 100.00%                      | 0.00%                 |
| Lourdes Orthopaedic Kilcreene                            | 6.09%                | 0.41%                      | 6.50%                   | 0.00%               | 6.50%                 | 100.00%                      | 0.00%                 |
| National Maternity                                       | 2.56%                | 0.24%                      | 2.81%                   | 0.91%               | 3.72%                 | 75.52%                       | 24.48%                |
| National Rehabilitation Hospital                         | 4.72%                | 0.85%                      | 5.58%                   | 1.11%               | 6.69%                 | 83.42%                       | 16.58%                |
| Royal Victoria Eye and Ear                               | 4.42%                | 0.64%                      | 5.06%                   | 0.57%               | 5.63%                 | 89.87%                       | 10.13%                |
| South Tipperary General                                  | 5.55%                | 0.59%                      | 6.15%                   | 0.95%               | 7.10%                 | 86.58%                       | 13.42%                |
| St. Columcille's                                         | 5.54%                | 0.68%                      | 6.22%                   | 1.27%               | 7.48%                 | 83.07%                       | 16.93%                |
| St Luke's General Kilkenny                               | 5.16%                | 0.67%                      | 5.84%                   | 0.91%               | 6.74%                 | 86.57%                       | 13.43%                |
| St. Michael's                                            | 3.86%                | 0.42%                      | 4.27%                   | 0.50%               | 4.77%                 | 89.58%                       | 10.42%                |
| St. Vincent's University                                 | 3.21%                | 0.49%                      | 3.71%                   | 0.46%               | 4.17%                 | 88.91%                       | 11.09%                |
| UH Waterford                                             | 4.73%                | 0.55%                      | 5.28%                   | 0.81%               | 6.09%                 | 86.65%                       | 13.35%                |
| ···· · · · · ·                                           |                      | Total                      | Absence Rate            |                     |                       |                              | 6%                    |