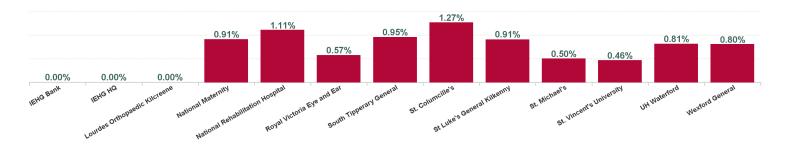

% of Absence Non Covid-19 / Covid-19

| Health Service Absence Rate -<br>by Staff Category & Hospital:<br>Jul 2024 | Non<br>Covid-19<br>absence | Covid-19<br>absence | Total<br>absence<br>rate | Medical &<br>Dental | Nursing &<br>Midwifery | Health &<br>Social Care<br>Professional<br>s | Management<br>&<br>Administrati<br>ve | General<br>Support | Patient &<br>Client Care |
|----------------------------------------------------------------------------|----------------------------|---------------------|--------------------------|---------------------|------------------------|----------------------------------------------|---------------------------------------|--------------------|--------------------------|
| Ireland East Hospital Group                                                | 4.82%                      | 0.73%               | 0.73%                    | 0.14%               | 0.78%                  | 0.90%                                        | 0.96%                                 | 0.75%              | 1.00%                    |
| EHG Bank                                                                   | 6.87%                      | 0.00%               | 6.87%                    |                     | 0.00%                  | 0.00%                                        |                                       |                    | 0.00%                    |
| IEHG HQ                                                                    | 0.15%                      | 0.00%               | 0.15%                    |                     | 0.00%                  | 0.00%                                        | 0.00%                                 |                    |                          |
| Lourdes Orthopaedic Kilcreene                                              | 6.50%                      | 0.00%               | 6.50%                    | 0.00%               | 0.00%                  |                                              | 0.00%                                 | 0.00%              |                          |
| National Maternity                                                         | 2.81%                      | 0.91%               | 3.72%                    | 0.00%               | 1.08%                  | 1.63%                                        | 0.55%                                 | 0.33%              | 3.05%                    |
| National Rehabilitation Hospital                                           | 5.58%                      | 1.11%               | 6.69%                    | 1.91%               | 0.46%                  | 1.54%                                        | 1.36%                                 | 2.17%              | 0.55%                    |
| Royal Victoria Eye and Ear                                                 | 5.06%                      | 0.57%               | 5.63%                    | 0.00%               | 0.89%                  | 0.00%                                        | 0.75%                                 | 0.67%              | 0.00%                    |
| South Tipperary General                                                    | 6.15%                      | 0.95%               | 7.10%                    | 0.10%               | 0.85%                  | 1.68%                                        | 1.05%                                 | 0.68%              | 2.49%                    |
| St. Columcille's                                                           | 6.22%                      | 1.27%               | 7.48%                    | 0.58%               | 1.36%                  | 1.65%                                        | 1.99%                                 | 0.00%              | 0.94%                    |
| St Luke's General Kilkenny                                                 | 5.84%                      | 0.91%               | 6.74%                    | 0.00%               | 0.91%                  | 0.43%                                        | 0.54%                                 | 2.00%              | 1.58%                    |
| St. Michael's                                                              | 4.27%                      | 0.50%               | 4.77%                    | 0.00%               | 0.90%                  | 0.00%                                        | 0.37%                                 | 0.35%              | 0.00%                    |
| St. Vincent's University                                                   | 3.71%                      | 0.46%               | 4.17%                    | 0.11%               | 0.37%                  | 0.59%                                        | 0.93%                                 | 0.63%              | 0.43%                    |
| UH Waterford                                                               | 5.28%                      | 0.81%               | 6.09%                    | 0.20%               | 1.15%                  | 0.92%                                        | 1.10%                                 | 0.20%              | 0.63%                    |