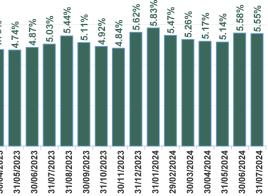

| Year /<br>Month | Certified<br>absence | Self-<br>certified<br>absence | Non<br>Covid-19<br>absence | Covid-19<br>absence | Total<br>absence<br>rate | Medical &<br>Dental | Nursing &<br>Midwifery | Health &<br>Social Care<br>Professionals | Management &<br>Administrative | General<br>Support      | Patient &<br>Client Care |
|-----------------|----------------------|-------------------------------|----------------------------|---------------------|--------------------------|---------------------|------------------------|------------------------------------------|--------------------------------|-------------------------|--------------------------|
| Jul 2024        | 4.28%                | 0.54%                         | 4.82%                      | 0.73%               | 5.55%                    | 1.41%               | 5.81%                  | 5.39%                                    | 5.64%                          | 8.61%                   | 7.94%                    |
| Jun 2024        | 4.39%                | 0.58%                         | 4.97%                      | 0.61%               | 5.58%                    | 2.12%               | 5.83%                  | 5.10%                                    | 5.29%                          | 7.98%                   | 7.96%                    |
| May 2024        | 4.35%                | 0.56%                         | 4.90%                      | 0.23%               | 5.14%                    | 1.78%               | 5.50%                  | 4.34%                                    | 5.24%                          | 7.66%                   | 6.91%                    |
| Apr 2024        | 4.42%                | 0.59%                         | 5.01%                      | 0.16%               | 5.17%                    | 1.69%               | 5.52%                  | 4.26%                                    | 4.93%                          | 7.99%                   | 7.44%                    |
| Mar 2024        | 4.43%                | 0.66%                         | 5.10%                      | 0.17%               | 5.26%                    | 1.81%               | 5.74%                  | 4.14%                                    | 5.06%                          | 7.60%                   | 7.68%                    |
| Feb 2024        | 4.57%                | 0.63%                         | 5.21%                      | 0.26%               | 5.47%                    | 1.70%               | 5.78%                  | 4.61%                                    | 6.02%                          | 7.79%                   | 7.57%                    |
| Jan 2024        | 4.54%                | 0.68%                         | 5.22%                      | 0.61%               | 5.83%                    | 1.43%               | 6.55%                  | 5.36%                                    | 6.02%                          | 7.99%                   | 7.64%                    |
| 2024            | 4.42%                | 0.61%                         | 5.03%                      | 0.40%               | 5.43%                    | 1.69%               | 5.82%                  | 4.75%                                    | 5.46%                          | 7.95%                   | 7.59%                    |
| Dec 2023        | 4.30%                | 0.74%                         | 5.04%                      | 0.58%               | 5.62%                    | 0.98%               | 6.13%                  | 5.96%                                    | 5.80%                          | 7.70%                   | 7.47%                    |
| Nov 2023        | 3.85%                | 0.61%                         | 4.45%                      | 0.39%               | 4.84%                    | 0.97%               | 5.47%                  | 4.56%                                    | 4.92%                          | 7.33%                   | 5.65%                    |
| Oct 2023        | 3.84%                | 0.57%                         | 4.42%                      | 0.51%               | 4.92%                    | 1.20%               | 5.42%                  | 4.13%                                    | 5.17%                          | 7.01%                   | 6.99%                    |
| Sep 2023        | 3.82%                | 0.64%                         | 4.46%                      | 0.65%               | 5.11%                    | 1.36%               | 6.06%                  | 4.65%                                    | 4.83%                          | 6.52%                   | 6.94%                    |
| Aug 2023        | 4.20%                | 0.55%                         | 4.75%                      | 0.69%               | 5.44%                    | 1.32%               | 6.60%                  | 4.24%                                    | 4.71%                          | 7.22%                   | 7.90%                    |
| Jul 2023        | 4.22%                | 0.52%                         | 4.74%                      | 0.29%               | 5.03%                    | 1.02%               | 5.97%                  | 3.77%                                    | 5.17%                          | 6.44%                   | 7.06%                    |
| Jun 2023        | 4.13%                | 0.52%                         | 4.66%                      | 0.22%               | 4.87%                    | 1.36%               | 5.46%                  | 3.79%                                    | 4.83%                          | 6.48%                   | 7.52%                    |
| May 2023        | 3.81%                | 0.58%                         | 4.39%                      | 0.35%               | 4.74%                    | 1.59%               | 5.48%                  | 3.97%                                    | 4.17%                          | 6.17%                   | 6.83%                    |
| Apr 2023        | 3.77%                | 0.57%                         | 4.34%                      | 0.44%               | 4.78%                    | 1.56%               | 5.60%                  | 3.36%                                    | 4.76%                          | 6.18%                   | 6.23%                    |
| Mar 2023        | 3.65%                | 0.56%                         | 4.21%                      | 0.50%               | 4.72%                    | 1.72%               | 5.42%                  | 3.70%                                    | 4.82%                          | 6.28%                   | 5.70%                    |
| Feb 2023        | 3.51%                | 0.48%                         | 3.98%                      | 0.39%               | 4.38%                    | 1.25%               | 5.18%                  | 3.83%                                    | 4.17%                          | 5.95%                   | 4.79%                    |
| Jan 2023        | 4.23%                | 0.57%                         | 4.80%                      | 0.71%               | 5.51%                    | 1.59%               | 6.73%                  | 3.89%                                    | 5.01%                          | 7.68%                   | 6.32%                    |
| 2023            | 3.94%                | 0.58%                         | 4.52%                      | 0.48%               | 5.00%                    | 1.33%               | 5.80%                  | 4.16%                                    | 4.86%                          | 6.75%                   | 6.64%                    |
| Dec 2022        | 4.35%                | 0.73%                         | 5.08%                      | 1.47%               | 6.55%                    | 2.06%               | 7.63%                  | 4.68%                                    | 6.42%                          | 8.82%                   | 8.57%                    |
| Nov 2022        | 3.43%                | 0.54%                         | 3.97%                      | 0.75%               | 4.72%                    | 1.87%               | 5.34%                  | 3.42%                                    | 4.19%                          | 7.12%                   | 6.12%                    |
| Oct 2022        | 3.46%                | 0.46%                         | 3.91%                      | 0.78%               | 4.70%                    | 1.71%               | 5.21%                  | 3.58%                                    | 4.18%                          | 6.62%                   | 7.09%                    |
| Sep 2022        | 3.35%                | 0.50%                         | 3.85%                      | 0.65%               | 4.50%                    | 1.05%               | 5.34%                  | 3.51%                                    | 3.58%                          | 7.03%                   | 6.29%                    |
| Aug 2022        | 3.55%                | 0.42%                         | 3.97%                      | 0.73%               | 4.70%                    | 1.53%               | 5.27%                  | 3.62%                                    | 3.81%                          | 7.40%                   | 6.84%                    |
| Jul 2022        | 3.74%                | 0.40%                         | 4.14%                      | 1.61%               | 5.75%                    | 2.00%               | 6.28%                  | 4.77%                                    | 5.80%                          | 8.08%                   | 7.50%                    |
| Jun 2022        | 4.39%                | 0.50%                         | 4.89%                      | 1.90%               | 6.79%                    | 2.79%               | 7.69%                  | 5.63%                                    | 5.85%                          | 8.89%                   | 9.12%                    |
| May 2022        | 3.73%                | 0.58%                         | 4.31%                      | 1.38%               | 5.69%                    | 2.13%               | 6.55%                  | 4.99%                                    | 5.09%                          | 7.44%                   | 7.42%                    |
| Apr 2022        | 4.03%                | 0.42%                         | 4.45%                      | 3.87%               | 8.32%                    | 2.85%               | 9.63%                  | 7.34%                                    | 7.06%                          | 11.40%                  | 10.86%                   |
| Mar 2022        | 3.81%                | 0.40%                         | 4.21%                      | 7.56%               | 11.77%                   | 4.70%               | 14.04%                 | 13.28%                                   | 10.62%                         | 13.23%                  | 11.62%                   |
| Feb 2022        | 3.58%                | 0.40%                         | 4.21%                      | 4.55%               | 8.61%                    | 2.62%               | 10.40%                 | 9.40%                                    | 7.56%                          | 10.20%                  | 9.69%                    |
| Jan 2022        | 3.62%                | 0.33%                         | 3.96%                      | 6.44%               | 10.39%                   | 3.68%               | 9.76%                  | 12.97%                                   | 11.93%                         | 15.66%                  | 10.38%                   |
| 2022            | 3.73%                | 0.33%                         | <b>4.22%</b>               | 2.65%               | 6.86%                    | 2.39%               | 7.76%                  | 6.46%                                    | 6.35%                          | 9.30%                   | 8.38%                    |
| Dec 2021        |                      | 0.46%                         | 4.22%                      | 5.50%               | 9.99%                    | 3.42%               | 11.47%                 |                                          | 8.65%                          | <b>9.30</b> %<br>12.27% | 11.17%                   |
|                 | 4.08%                |                               |                            |                     |                          |                     |                        | 11.85%                                   |                                |                         |                          |
| Nov 2021        | 4.33%                | 0.60%                         | 4.93%                      | 3.70%               | 8.63%                    | 2.23%               | 8.43%                  | 11.12%                                   | 9.80%                          | 13.02%                  | 8.57%                    |
| Oct 2021        | 4.24%                | 0.51%                         | 4.75%                      | 2.59%               | 7.34%                    | 3.26%               | 7.56%                  | 8.00%                                    | 7.38%                          | 10.04%                  | 8.28%                    |
| Sep 2021        | 3.96%                | 0.47%                         | 4.43%                      | 1.25%               | 5.68%                    | 1.90%               | 6.26%                  | 4.67%                                    | 5.36%                          | 9.00%                   | 6.98%                    |
| Aug 2021        | 4.02%                | 0.40%                         | 4.42%                      | 1.90%               | 6.32%                    | 2.69%               | 7.58%                  | 5.02%                                    | 5.25%                          | 8.25%                   | 7.73%                    |
| Jul 2021        | 3.56%                | 0.39%                         | 3.94%                      | 1.00%               | 4.94%                    | 0.99%               | 5.84%                  | 4.57%                                    | 4.68%                          | 6.52%                   | 6.38%                    |
| Jun 2021        | 3.42%                | 0.40%                         | 3.82%                      | 0.47%               | 4.29%                    | 1.25%               | 5.14%                  | 3.25%                                    | 3.36%                          | 5.93%                   | 6.42%                    |
| May 2021        | 3.38%                | 0.35%                         | 3.73%                      | 0.52%               | 4.26%                    | 1.14%               | 5.06%                  | 3.40%                                    | 3.49%                          | 6.26%                   | 5.34%                    |
| Apr 2021        | 3.07%                | 0.31%                         | 3.38%                      | 0.75%               | 4.13%                    | 0.95%               | 4.94%                  | 3.29%                                    | 3.47%                          | 6.07%                   | 5.49%                    |
| Mar 2021        | 3.12%                | 0.33%                         | 3.45%                      | 1.01%               | 4.46%                    | 1.26%               | 5.32%                  | 3.71%                                    | 3.94%                          | 5.52%                   | 7.06%                    |
| Feb 2021        | 3.64%                | 0.45%                         | 4.08%                      | 1.89%               | 5.98%                    | 1.65%               | 6.72%                  | 4.70%                                    | 5.67%                          | 8.72%                   | 8.79%                    |
| Jan 2021        | 3.71%                | 0.30%                         | 4.01%                      | 5.89%               | 9.90%                    | 5.81%               | 12.00%                 | 7.43%                                    | 7.31%                          | 11.64%                  | 12.34%                   |
| 2021            | 3.72%                | 0.41%                         | 4.13%                      | 2.22%               | 6.35%                    | 2.20%               | 7.21%                  | 6.01%                                    | 5.72%                          | 8.62%                   | 7.90%                    |