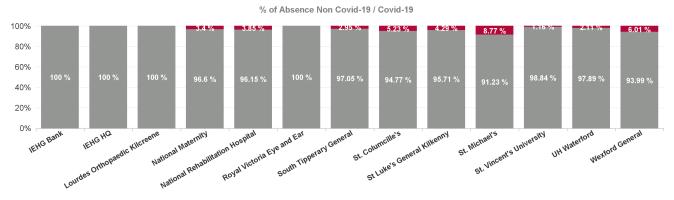

| Health Service Absence Rate<br>- by Care Group: Apr 2024 | Certified<br>absence | Self- certified<br>absence | Non Covid-19<br>absence | Covid-19<br>absence | Total absence<br>rate | % Non<br>Covid-19<br>absence | % Covid-19<br>absence |
|----------------------------------------------------------|----------------------|----------------------------|-------------------------|---------------------|-----------------------|------------------------------|-----------------------|
| Ireland East Hospital Group                              | 4.42%                | 0.59%                      | 5.01%                   | 0.16%               | 5.17%                 | 96.86%                       | 3.14%                 |
| IEHG Bank                                                | 3.30%                | 0.40%                      | 3.71%                   | 0.00%               | 3.71%                 | 100.00%                      | 0.00%                 |
| IEHG HQ                                                  | 5.13%                | 0.00%                      | 5.13%                   | 0.00%               | 5.13%                 | 100.00%                      | 0.00%                 |
| Lourdes Orthopaedic Kilcreene                            | 7.53%                | 0.98%                      | 8.50%                   | 0.00%               | 8.50%                 | 100.00%                      | 0.00%                 |
| National Maternity                                       | 3.66%                | 0.37%                      | 4.03%                   | 0.14%               | 4.17%                 | 96.60%                       | 3.40%                 |
| National Rehabilitation Hospital                         | 5.17%                | 0.71%                      | 5.89%                   | 0.24%               | 6.12%                 | 96.15%                       | 3.85%                 |
| Royal Victoria Eye and Ear                               | 3.86%                | 0.47%                      | 4.34%                   | 0.00%               | 4.34%                 | 100.00%                      | 0.00%                 |
| South Tipperary General                                  | 4.91%                | 0.57%                      | 5.47%                   | 0.17%               | 5.64%                 | 97.05%                       | 2.95%                 |
| St. Columcille's                                         | 3.90%                | 0.85%                      | 4.75%                   | 0.26%               | 5.01%                 | 94.77%                       | 5.23%                 |
| St Luke's General Kilkenny                               | 6.23%                | 0.56%                      | 6.79%                   | 0.30%               | 7.10%                 | 95.71%                       | 4.29%                 |
| St. Michael's                                            | 3.71%                | 0.77%                      | 4.47%                   | 0.43%               | 4.90%                 | 91.23%                       | 8.77%                 |
| St. Vincent's University                                 | 3.42%                | 0.53%                      | 3.95%                   | 0.05%               | 4.00%                 | 98.84%                       | 1.16%                 |
| UH Waterford                                             | 4.51%                | 0.66%                      | 5.16%                   | 0.11%               | 5.28%                 | 97.89%                       | 2.11%                 |
| Wexford General                                          | 5.75%                | 0.70%                      | 6.45%                   | 0.41%               | 6.87%                 | 93.99%                       | 6.01%                 |