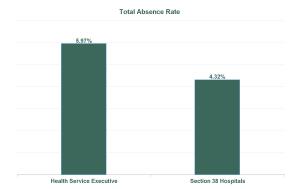

## % of Absence Non Covid-19 / Covid-19

| Health Service Absence Rate<br>- by Admin : Apr 2024 | Certified<br>absence | Self-<br>certified<br>absence | Non<br>Covid-19<br>absence | Covid-19<br>absence | Total<br>absence<br>rate | Medical &<br>Dental | Nursing &<br>Midwifery | Health &<br>Social Care<br>Professionals | Management &<br>Administrative | General<br>Support | Patient &<br>Client Care |
|------------------------------------------------------|----------------------|-------------------------------|----------------------------|---------------------|--------------------------|---------------------|------------------------|------------------------------------------|--------------------------------|--------------------|--------------------------|
| Ireland East Hospital Group                          | 4.42%                | 0.59%                         | 5.01%                      | 0.16%               | 5.17%                    | 1.69%               | 5.52%                  | 4.26%                                    | 4.93%                          | 7.99%              | 7.44%                    |
| IEHG Bank                                            | 3.30%                | 0.40%                         | 3.71%                      | 0.00%               | 3.71%                    |                     | 3.76%                  | 0.00%                                    |                                |                    | 0.00%                    |
| IEHG HQ                                              | 5.13%                | 0.00%                         | 5.13%                      | 0.00%               | 5.13%                    |                     | 8.93%                  | 0.00%                                    | 4.86%                          |                    |                          |
| Lourdes Orthopaedic Kilcreene                        | 7.53%                | 0.98%                         | 8.50%                      | 0.00%               | 8.50%                    | 0.00%               | 7.52%                  |                                          | 1.45%                          | 17.51%             |                          |
| South Tipperary General                              | 4.91%                | 0.57%                         | 5.47%                      | 0.17%               | 5.64%                    | 2.43%               | 6.06%                  | 2.76%                                    | 5.36%                          | 6.55%              | 9.70%                    |
| St. Columcille's                                     | 3.90%                | 0.85%                         | 4.75%                      | 0.26%               | 5.01%                    | 1.26%               | 4.48%                  | 6.08%                                    | 7.71%                          | 6.75%              | 4.52%                    |
| St Luke's General Kilkenny                           | 6.23%                | 0.56%                         | 6.79%                      | 0.30%               | 7.10%                    | 1.32%               | 7.55%                  | 5.48%                                    | 6.28%                          | 11.63%             | 10.07%                   |
| UH Waterford                                         | 4.51%                | 0.66%                         | 5.16%                      | 0.11%               | 5.28%                    | 1.37%               | 6.39%                  | 5.61%                                    | 4.68%                          | 7.60%              | 6.75%                    |
| Wexford General                                      | 5.75%                | 0.70%                         | 6.45%                      | 0.41%               | 6.87%                    | 2.13%               | 5.68%                  | 6.49%                                    | 6.05%                          | 13.90%             | 6.57%                    |
| Health Service Executive                             | 5.11%                | 0.64%                         | 5.75%                      | 0.22%               | 5.97%                    | 1.61%               | 6.30%                  | 5.36%                                    | 5.44%                          | 10.06%             | 7.68%                    |
| National Maternity                                   | 3.66%                | 0.37%                         | 4.03%                      | 0.14%               | 4.17%                    | 1.54%               | 4.43%                  | 0.06%                                    | 3.50%                          | 8.61%              | 3.63%                    |
| National Rehabilitation Hospital                     | 5.17%                | 0.71%                         | 5.89%                      | 0.24%               | 6.12%                    | 1.08%               | 5.68%                  | 7.05%                                    | 7.21%                          | 2.82%              | 7.38%                    |
| Royal Victoria Eye and Ear                           | 3.86%                | 0.47%                         | 4.34%                      | 0.00%               | 4.34%                    | 4.11%               | 5.28%                  | 1.34%                                    | 3.78%                          | 1.64%              | 10.75%                   |
| St. Michael's                                        | 3.71%                | 0.77%                         | 4.47%                      | 0.43%               | 4.90%                    | 3.72%               | 7.17%                  | 2.19%                                    | 3.18%                          | 2.91%              | 4.75%                    |
| St. Vincent's University                             | 3.42%                | 0.53%                         | 3.95%                      | 0.05%               | 4.00%                    | 1.46%               | 4.25%                  | 2.81%                                    | 4.47%                          | 5.43%              | 7.82%                    |
| Section 38 Hospitals                                 | 3.68%                | 0.54%                         | 4.21%                      | 0.10%               | 4.32%                    | 1.77%               | 4.66%                  | 3.34%                                    | 4.42%                          | 5.51%              | 7.14%                    |