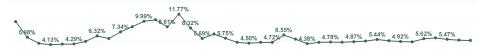

| 4.26%                                |
| Apr 2021     | 3.07%             | 0.31%                         | 3.38%                      | 0.75%               | 4.13%                    | 4.77%                       | 3.46%                   | 4.13%                                |
| Mar 2021     | 3.12%             | 0.33%                         | 3.45%                      | 1.01%               | 4.46%                    | 5.50%                       | 3.46%                   | 4.46%                                |
| Feb 2021     | 3.64%             | 0.45%                         | 4.08%                      | 1.89%               | 5.98%                    | 7.22%                       | 4.72%                   | 5.98%                                |

Total Absence Rate



31/01/2021 30/04/2021 31/05/2021 31/05/2021 31/05/2021 31/07/2021 31/07/2021 31/07/2021 31/07/2022 31/07/2022 31/07/2022 31/07/2022 31/07/2022 31/07/2022 31/07/2022 31/07/2022 31/07/2022 31/07/2022 31/07/2022 31/07/2022 31/07/2022 31/07/2022 31/07/2022 31/07/2022 31/07/2022 31/07/2022 31/07/2022 31/07/2022 31/07/2022 31/07/2022 31/07/2022 31/07/2022 31/07/2022 31/07/2022 31/07/2022 31/07/2022 31/07/2022 31/07/2022 31/07/2022 31/07/2022 31/07/2022 31/07/2022 31/07/2022 31/07/2022 31/07/2022 31/07/2022 31/07/2022 31/07/2022 31/07/2022 31/07/2022 31/07/2022