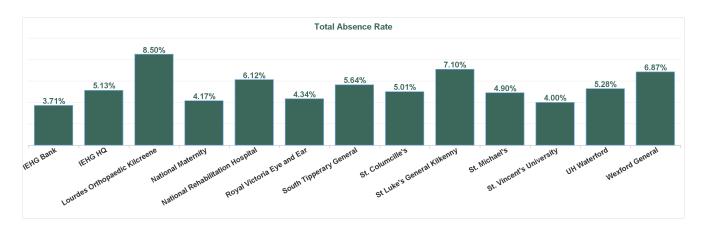

| Health Service Absence Rate<br>- by Care Group: Apr 2024 | Certified<br>absence | Self- certified<br>absence | Non Covid-19<br>absence | Covid-19<br>absence | Total absence<br>rate | % Non<br>Covid-19<br>absence | % Covid-19<br>absence |
|----------------------------------------------------------|----------------------|----------------------------|-------------------------|---------------------|-----------------------|------------------------------|-----------------------|
| Ireland East Hospital Group                              | 4.42%                | 0.59%                      | 5.01%                   | 0.16%               | 5.17%                 | 96.86%                       | 3.14%                 |
| IEHG Bank                                                | 3.30%                | 0.40%                      | 3.71%                   | 0.00%               | 3.71%                 | 100.00%                      | 0.00%                 |
| IEHG HQ                                                  | 5.13%                | 0.00%                      | 5.13%                   | 0.00%               | 5.13%                 | 100.00%                      | 0.00%                 |
| Lourdes Orthopaedic Kilcreene                            | 7.53%                | 0.98%                      | 8.50%                   | 0.00%               | 8.50%                 | 100.00%                      | 0.00%                 |
| National Maternity                                       | 3.66%                | 0.37%                      | 4.03%                   | 0.14%               | 4.17%                 | 96.60%                       | 3.40%                 |
| National Rehabilitation Hospital                         | 5.17%                | 0.71%                      | 5.89%                   | 0.24%               | 6.12%                 | 96.15%                       | 3.85%                 |
| Royal Victoria Eye and Ear                               | 3.86%                | 0.47%                      | 4.34%                   | 0.00%               | 4.34%                 | 100.00%                      | 0.00%                 |
| South Tipperary General                                  | 4.91%                | 0.57%                      | 5.47%                   | 0.17%               | 5.64%                 | 97.05%                       | 2.95%                 |
| St. Columcille's                                         | 3.90%                | 0.85%                      | 4.75%                   | 0.26%               | 5.01%                 | 94.77%                       | 5.23%                 |
| St Luke's General Kilkenny                               | 6.23%                | 0.56%                      | 6.79%                   | 0.30%               | 7.10%                 | 95.71%                       | 4.29%                 |
| St. Michael's                                            | 3.71%                | 0.77%                      | 4.47%                   | 0.43%               | 4.90%                 | 91.23%                       | 8.77%                 |
| St. Vincent's University                                 | 3.42%                | 0.53%                      | 3.95%                   | 0.05%               | 4.00%                 | 98.84%                       | 1.16%                 |
| UH Waterford                                             | 4.51%                | 0.66%                      | 5.16%                   | 0.11%               | 5.28%                 | 97.89%                       | 2.11%                 |
| Wexford General                                          | 5.75%                | 0.70%                      | 6.45%                   | 0.41%               | 6.87%                 | 93.99%                       | 6.01%                 |