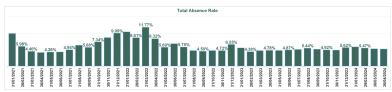

|                                                | 4000                                       | 3                                            | % of Absence No                               | n Covid-19 / Covi                                 | d-19                                            | 5%                                | 4.52%                                  | 4.19%                                     | 7.33%                                     | 7.37%                           | 7.88%                                        |                                                | 5.18%                     | 6.52%                                   | 6.08%          |                                            | 7.57%                          | 6.35%                                |







| Year / Month | Certified absence | Self-<br>certified<br>absence | Non<br>Covid-19<br>absence | Covid-19<br>absence | Total<br>absence<br>rate | Health Service<br>Executive | Section 38<br>Hospitals | Ireland<br>East<br>Hospital<br>Group |
|--------------|-------------------|-------------------------------|----------------------------|---------------------|--------------------------|-----------------------------|-------------------------|--------------------------------------|
| Apr 2024     | 4.42%             | 0.59%                         | 5.01%                      | 0.16%               | 5.17%                    | 5.97%                       | 4.32%                   | 5.17%                                |
| Mar 2024     | 4.43%             | 0.66%                         | 5.1