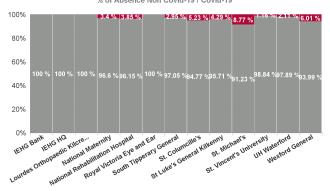

| Health Service Absence Rate<br>- by Care Group: Apr 2024 | Certified<br>absence | Self- certified<br>absence | Non Covid-19<br>absence | Covid-19<br>absence | Total absence<br>rate | % Non<br>Covid-19<br>absence | % Covid-19<br>absence |
|----------------------------------------------------------|----------------------|----------------------------|-------------------------|---------------------|-----------------------|------------------------------|-----------------------|
| Ireland East Hospital Group                              | 4.42%                | 0.59%                      | 5.01%                   | 0.16%               | 5.17%                 | 96.86%                       | 3.14%                 |
| IEHG Bank                                                | 3.30%                | 0.40%                      | 3.71%                   | 0.00%               | 3.71%                 | 100.00%                      | 0.00%                 |
| IEHG HQ                                                  | 5.13%                | 0.00%                      | 5.13%                   | 0.00%               | 5.13%                 | 100.00%                      | 0.00%                 |
| Lourdes Orthopaedic Kilcreene                            | 7.53%                | 0.98%                      | 8.50%                   | 0.00%               | 8.50%                 | 100.00%                      | 0.00%                 |
| National Maternity                                       | 3.66%                | 0.37%                      | 4.03%                   | 0.14%               | 4.17%                 | 96.60%                       | 3.40%                 |
| National Rehabilitation Hospital                         | 5.17%                | 0.71%                      | 5.89%                   | 0.24%               | 6.12%                 | 96.15%                       | 3.85%                 |
| Royal Victoria Eye and Ear                               | 3.86%                | 0.47%                      | 4.34%                   | 0.00%               | 4.34%                 | 100.00%                      | 0.00%                 |
| South Tipperary General                                  | 4.91%                | 0.57%                      | 5.47%                   | 0.17%               | 5.64%                 | 97.05%                       | 2.95%                 |
| St. Columcille's                                         | 3.90%                | 0.85%                      | 4.75%                   | 0.26%               | 5.01%                 | 94.77%                       | 5.23%                 |
| St Luke's General Kilkenny                               | 6.23%                | 0.56%                      | 6.79%                   | 0.30%               | 7.10%                 | 95.71%                       | 4.29%                 |
| St. Michael's                                            | 3.71%                | 0.77%                      | 4.47%                   | 0.43%               | 4.90%                 | 91.23%                       | 8.77%                 |
| St. Vincent's University                                 | 3.42%                | 0.53%                      | 3.95%                   | 0.05%               | 4.00%                 | 98.84%                       | 1.16%                 |
| UH Waterford                                             | 4.51%                | 0.66%                      | 5.16%                   | 0.11%               | 5.28%                 | 97.89%                       | 2.11%                 |
| Wexford General                                          | 5.75%                | 0.70%                      | 6.45%                   | 0.41%               | 6.87%                 | 93.99%                       | 6.01%                 |