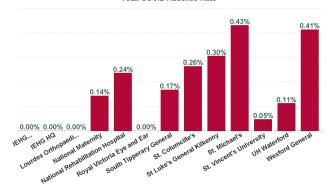

| Health Service Absence Rate<br>- by Care Group: Apr 2024 | Certified<br>absence | Self- certified<br>absence | Non Covid-19<br>absence | Covid-19<br>absence | Total absence<br>rate | % Non<br>Covid-19<br>absence | % Covid-19<br>absence |
|----------------------------------------------------------|----------------------|----------------------------|-------------------------|---------------------|-----------------------|------------------------------|-----------------------|
| Ireland East Hospital Group                              | 4.42%                | 0.59%                      | 5.01%                   | 0.16%               | 5.17%                 | 96.86%                       | 3.14%                 |
| IEHG Bank                                                | 3.30%                | 0.40%                      | 3.71%                   | 0.00%               | 3.71%                 | 100.00%                      | 0.00%                 |
| IEHG HQ                                                  | 5.13%                | 0.00%                      | 5.13%                   | 0.00%               | 5.13%                 | 100.00%                      | 0.00%                 |
| Lourdes Orthopaedic Kilcreene                            | 7.53%                | 0.98%                      | 8.50%                   | 0.00%               | 8.50%                 | 100.00%                      | 0.00%                 |
| National Maternity                                       | 3.66%                | 0.37%                      | 4.03%                   | 0.14%               | 4.17%                 | 96.60%                       | 3.40%                 |
| National Rehabilitation Hospital                         | 5.17%                | 0.71%                      | 5.89%                   | 0.24%               | 6.12%                 | 96.15%                       | 3.85%                 |
| Royal Victoria Eye and Ear                               | 3.86%                | 0.47%                      | 4.34%                   | 0.00%               | 4.34%                 | 100.00%                      | 0.00%                 |
| South Tipperary General                                  | 4.91%                | 0.57%                      | 5.47%                   | 0.17%               | 5.64%                 | 97.05%                       | 2.95%                 |
| St. Columcille's                                         | 3.90%                | 0.85%                      | 4.75%                   | 0.26%               | 5.01%                 | 94.77%                       | 5.23%                 |
| St Luke's General Kilkenny                               | 6.23%                | 0.56%                      | 6.79%                   | 0.30%               | 7.10%                 | 95.71%                       | 4.29%                 |
| St. Michael's                                            | 3.71%                | 0.77%                      | 4.47%                   | 0.43%               | 4.90%                 | 91.23%                       | 8.77%                 |
| St. Vincent's University                                 | 3.42%                | 0.53%                      | 3.95%                   | 0.05%               | 4.00%                 | 98.84%                       | 1.16%                 |
| UH Waterford                                             | 4.51%                | 0.66%                      | 5.16%                   | 0.11%               | 5.28%                 | 97.89%                       | 2.11%                 |
| Wexford General                                          | 5.75%                | 0.70%                      | 6.45%                   | 0.41%               | 6.87%                 | 93.99%                       | 6.01%                 |