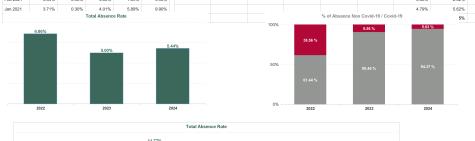

|                                                | 4000                                       | 3                                            | % of Absence No                               | n Covid-19 / Covi                                 | d-19                                            | 5%                                | 4.52%                                  | 4.19%                                     | 7.33%                                     | 7.37%                           | 7.88%                                        |                                                | 5.18%                     | 6.52%                                   | 6.08%          |                                            | 7.57%                          | 6.35%                                |







| Year / Month | Certified absence | Self-<br>certified<br>absence | Non<br>Covid-19<br>absence | Covid-19<br>absence | Total<br>absence<br>rate | Health Service<br>Executive | Section 38<br>Hospitals | Ireland<br>East<br>Hospital<br>Group |
|--------------|-------------------|-------------------------------|----------------------------|---------------------|--------------------------|-----------------------------|-------------------------|--------------------------------------|
| Apr 2024     | 4.42%             | 0.59%                         | 5.01%                      | 0.16%               | 5.17%                    | 5.97%                       | 4.32%                   | 5.17%                                |
| Mar 2024     | 4.43%             | 0.66%                         |