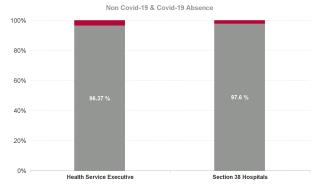

## % of Absence Non Covid-19 / Covid-19

| Health Service Absence Rate<br>- by Admin : Apr 2024 | Certified<br>absence | Self-<br>certified<br>absence | Non<br>Covid-19<br>absence | Covid-19<br>absence | Total<br>absence<br>rate | Medical &<br>Dental | Nursing &<br>Midwifery | Health &<br>Social Care<br>Professionals | Management &<br>Administrative | General<br>Support | Patient &<br>Client Care |
|------------------------------------------------------|----------------------|-------------------------------|----------------------------|---------------------|--------------------------|---------------------|------------------------|------------------------------------------|--------------------------------|--------------------|--------------------------|
| Ireland East Hospital Group                          | 4.42%                | 0.59%                         | 5.01%                      | 0.16%               | 5.17%                    | 1.69%               | 5.52%                  | 4.26%                                    | 4.93%                          | 7.99%              | 7.44%                    |
| IEHG Bank                                            | 3.30%                | 0.40%                         | 3.71%                      | 0.00%               | 3.71%                    |                     | 3.76%                  | 0.00%                                    |                                |                    | 0.00%                    |
| IEHG HQ                                              | 5.13%                | 0.00%                         | 5.13%                      | 0.00%               | 5.13%                    |                     | 8.93%                  | 0.00%                                    | 4.86%                          |                    |                          |
| Lourdes Orthopaedic Kilcreene                        | 7.53%                | 0.98%                         | 8.50%                      | 0.00%               | 8.50%                    | 0.00%               | 7.52%                  |                                          | 1.45%                          | 17.51%             |                          |
| South Tipperary General                              | 4.91%                | 0.57%                         | 5.47%                      | 0.17%               | 5.64%                    | 2.43%               | 6.06%                  | 2.76%                                    | 5.36%                          | 6.55%              | 9.70%                    |
| St. Columcille's                                     | 3.90%                | 0.85%                         | 4.75%                      | 0.26%               | 5.01%                    | 1.26%               | 4.48%                  | 6.08%                                    | 7.71%                          | 6.75%              | 4.52%                    |
| St Luke's General Kilkenny                           | 6.23%                | 0.56%                         | 6.79%                      | 0.30%               | 7.10%                    | 1.32%               | 7.55%                  | 5.48%                                    | 6.28%                          | 11.63%             | 10.07%                   |
| UH Waterford                                         | 4.51%                | 0.66%                         | 5.16%                      | 0.11%               | 5.28%                    | 1.37%               | 6.39%                  | 5.61%                                    | 4.68%                          | 7.60%              | 6.75%                    |
| Wexford General                                      | 5.75%                | 0.70%                         | 6.45%                      | 0.41%               | 6.87%                    | 2.13%               | 5.68%                  | 6.49%                                    | 6.05%                          | 13.90%             | 6.57%                    |
| Health Service Executive                             | 5.11%                | 0.64%                         | 5.75%                      | 0.22%               | 5.97%                    | 1.61%               | 6.30%                  | 5.36%                                    | 5.44%                          | 10.06%             | 7.68%                    |
| National Maternity                                   | 3.66%                | 0.37%                         | 4.03%                      | 0.14%               | 4.17%                    | 1.54%               | 4.43%                  | 0.06%                                    | 3.50%                          | 8.61%              | 3.63%                    |
| National Rehabilitation Hospital                     | 5.17%                | 0.71%                         | 5.89%                      | 0.24%               | 6.12%                    | 1.08%               | 5.68%                  | 7.05%                                    | 7.21%                          | 2.82%              | 7.38%                    |
| Royal Victoria Eye and Ear                           | 3.86%                | 0.47%                         | 4.34%                      | 0.00%               | 4.34%                    | 4.11%               | 5.28%                  | 1.34%                                    | 3.78%                          | 1.64%              | 10.75%                   |
| St. Michael's                                        | 3.71%                | 0.77%                         | 4.47%                      | 0.43%               | 4.90%                    | 3.72%               | 7.17%                  | 2.19%                                    | 3.18%                          | 2.91%              | 4.75%                    |
| St. Vincent's University                             | 3.42%                | 0.53%                         | 3.95%                      | 0.05%               | 4.00%                    | 1.46%               | 4.25%                  | 2.81%                                    | 4.47%                          | 5.43%              | 7.82%                    |
| Section 38 Hospitals                                 | 3.68%                | 0.54%                         | 4.21%                      | 0.10%               | 4.32%                    | 1.77%               | 4.66%                  | 3.34%                                    | 4.42%                          | 5.51%              | 7.14%                    |