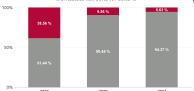

## April 2024

| Health Service Absence Rate -<br>by Staff Category: Apr 2024 | Certified<br>absence | Self- certified<br>absence | Non Covid-19<br>absence | Covid-19<br>absence | Total absence<br>rate | % Non<br>Covid-19<br>absence | % Covid-19<br>absence |
|--------------------------------------------------------------|----------------------|----------------------------|-------------------------|---------------------|-----------------------|------------------------------|-----------------------|
| Ireland East Hospital Group                                  | 4.42%                | 0.59%                      | 5.01%                   | 0.16%               | 5.17%                 | 96.86%                       | 3.14%                 |
| Medical & Dental                                             | 1.41%                | 0.24%                      | 1.66%                   | 0.03%               | 1.69%                 | 98.24%                       | 1.76%                 |
| Nursing & Midwifery                                          | 4.57%                | 0.77%                      | 5.34%                   | 0.18%               | 5.52%                 | 96.71%                       | 3.29%                 |
| Health & Social Care Professionals                           | 3.67%                | 0.45%                      | 4.12%                   | 0.14%               | 4.26%                 | 96.61%                       | 3.39%                 |
| Management & Administrative                                  | 4.35%                | 0.47%                      | 4.82%                   | 0.11%               | 4.93%                 | 97.69%                       | 2.31%                 |
| General Support                                              | 7.22%                | 0.56%                      | 7.78%                   | 0.21%               | 7.99%                 | 97.33%                       | 2.67%                 |
| Patient & Client Care                                        | 6.28%                | 0.82%                      | 7.09%                   | 0.35%               | 7.44%                 | 95.31%                       | 4.69%                 |