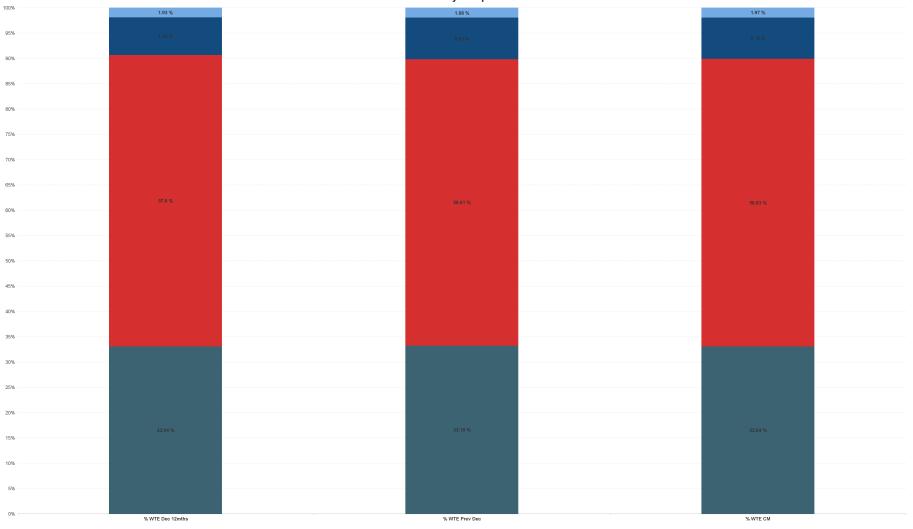

% Total by Hospital

Dublin South-East 
Wicklow 
Dun Laoghaire 
Other CHO 6

# **Employment Report by Hospital: MAY 2024**

| Hospital MAY 2024 | WTE<br>DEC<br>2019 | WTE<br>DEC<br>2022 | WTE<br>DEC<br>2023 | WTE<br>APR<br>2024 | WTE<br>MAY<br>2024 | WTE<br>Change<br>2023 | WTE<br>Change<br>2024 | WTE<br>Change<br>APR 2024 | WTE<br>Change<br>Dec 2022<br>to MAY<br>2024 | WTE<br>Change<br>Dec 2019<br>to MAY<br>2024 | % WTE<br>Change<br>Dec 2022<br>to MAY<br>2024 | No.<br>MAY<br>2024 |
|-------------------|--------------------|--------------------|--------------------|--------------------|--------------------|-----------------------|-----------------------|---------------------------|---------------------------------------------|---------------------------------------------|-----------------------------------------------|--------------------|
| Overall           | 3,378              | 3,620              | 3,789              | 3,798              | 3,788              | +169                  | -1                    | -10                       | +168                                        | +410                                        | 4.63%                                         | 4,361              |
| Dublin South-East | 1,156              | 1,196              | 1,258              | 1,245              | 1,252              | +61                   | -6                    | +6                        | +55                                         | +96                                         | 4.63%                                         | 1,368              |
| Wicklow           | 1,921              | 2,085              | 2,145              | 2,167              | 2,153              | +60                   | +8                    | -14                       | +67                                         | +232                                        | 3.24%                                         | 2,552              |
| Dun Laoghaire     | 271                | 269                | 311                | 311                | 309                | +42                   | -2                    | -2                        | +40                                         | +38                                         | 14.93%                                        | 363                |
| Other CHO 6       | 31                 | 70                 | 75                 | 75                 | 75                 | +5                    | -0                    | +0                        | +5                                          | +44                                         | 6.50%                                         | 78                 |