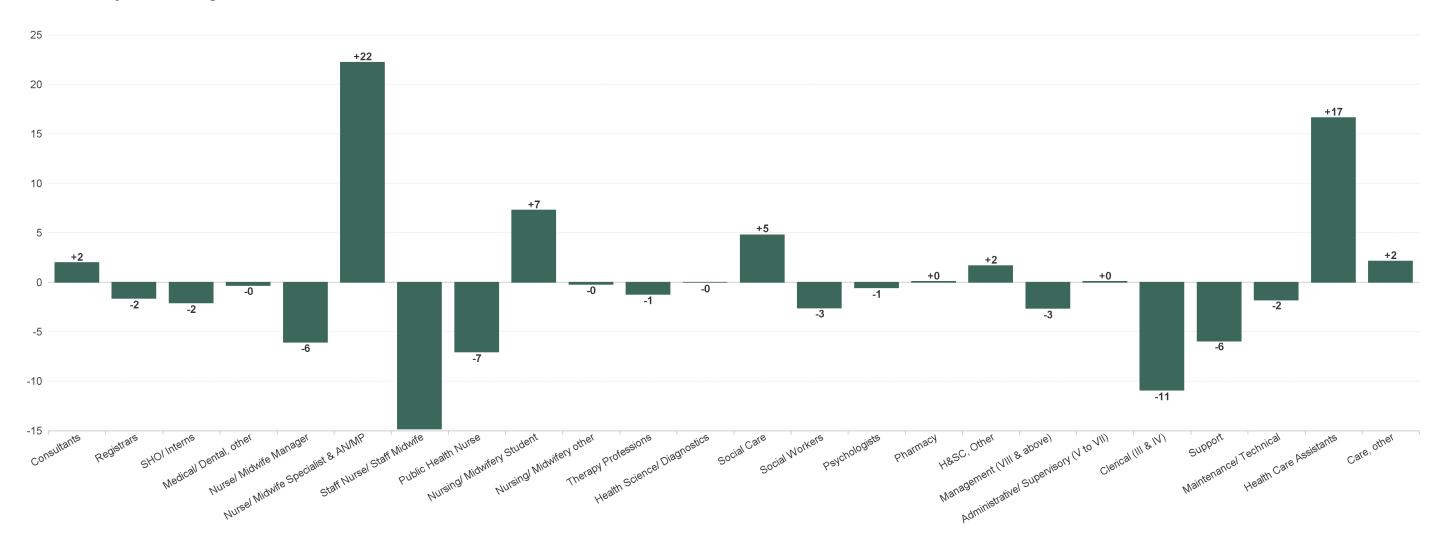

## WTE Change by Staff Category

WTE change since DEC 2019 WTE change since DEC 2022 WTE change since DEC 2023 WTE change since MAY 2023