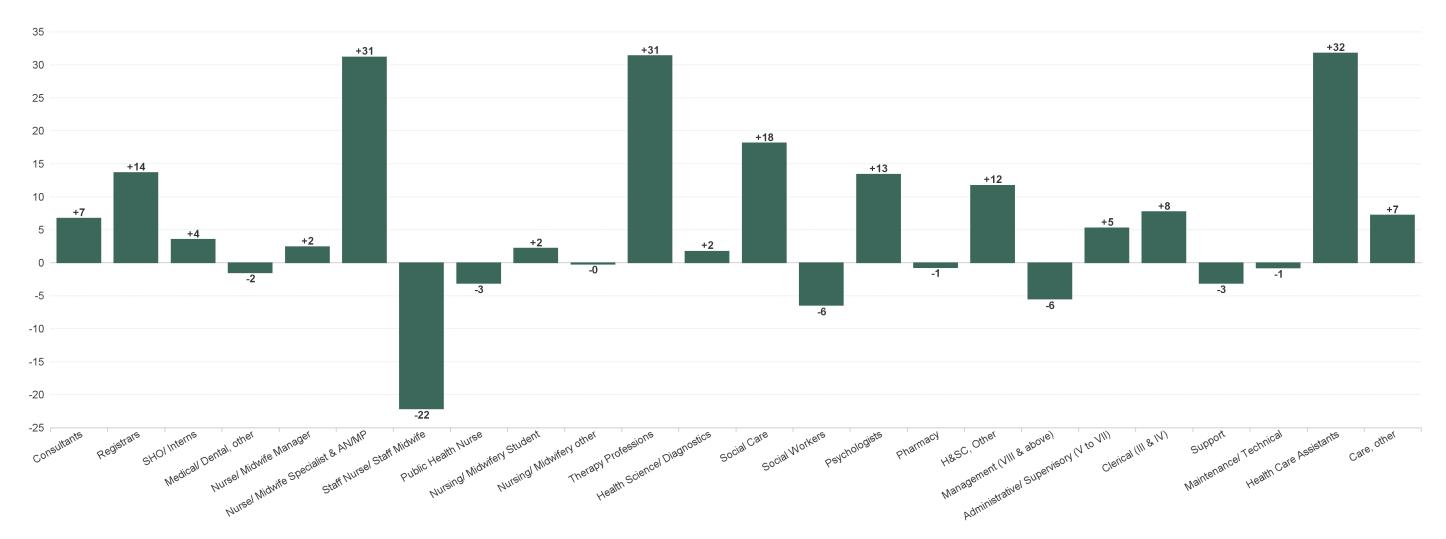

## WTE Change by Staff Category

WTE change since DEC 2019 WTE change since DEC 2022 WTE change since DEC 2023 WTE change since MAY 2023