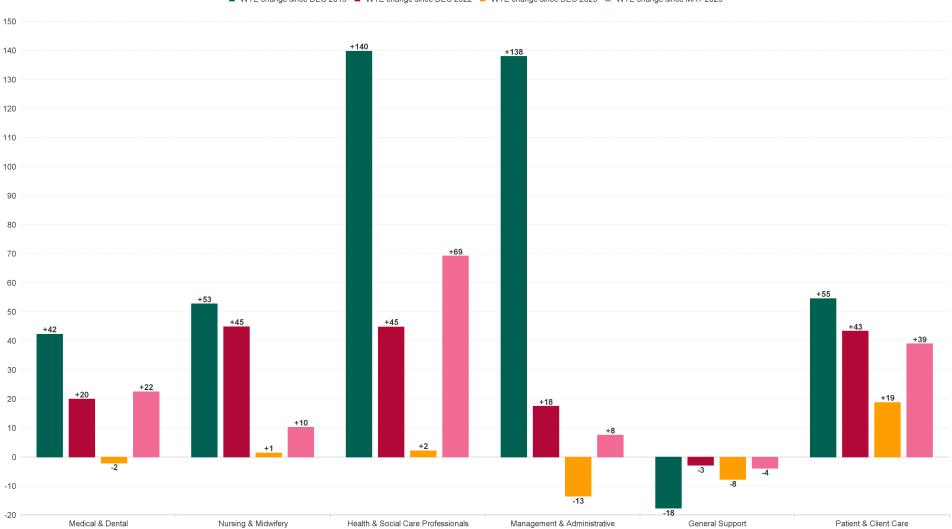

## WTE Change by Staff Category

WTE change since DEC 2019 WTE change since DEC 2022 WTE change since DEC 2023 WTE change since MAY 2023

### Employment by Staff Group (1) MAY 2024

| Employment by Staff Group (1) MAY 2024   | WTE<br>DEC<br>2019 | WTE<br>DEC<br>2022 | WTE<br>DEC<br>2023 | WTE<br>APR<br>2024 | WTE<br>MAY<br>2024 | WTE<br>Change<br>2023 | WTE<br>Change<br>2024 | WTE<br>Change<br>APR 2024 | WTE<br>Change<br>Dec 2022<br>to MAY<br>2024 | WTE<br>Change<br>Dec 2019<br>to MAY<br>2024 | % WTE<br>Change<br>Dec 2022<br>to MAY<br>2024 | No.<br>MAY<br>2024 |
|------------------------------------------|--------------------|--------------------|--------------------|--------------------|--------------------|-----------------------|-----------------------|---------------------------|---------------------------------------------|---------------------------------------------|-----------------------------------------------|--------------------|
| Overall                                  | 3,378              | 3,620              | 3,789              | 3,798              | 3,788              | +169                  | -1                    | -10                       | +168                                        | +410                                        | 4.63%                                         | 4,361              |
| Consultants                              | 48                 | 58                 | 65                 | 68                 | 67                 | +7                    | +2                    | -0                        | +9                                          | +19                                         | 15.67%                                        | 78                 |
| Registrars                               | 49                 | 63                 | 76                 | 74                 | 74                 | +12                   | -2                    | +0                        | +11                                         | +25                                         | 16.84%                                        | 80                 |
| SHO/ Interns                             | 16                 | 16                 | 20                 | 17                 | 18                 | +4                    | -2                    | +1                        | +2                                          | +2                                          | 11.30%                                        | 25                 |
| Medical/ Dental, other                   | 51                 | 49                 | 47                 | 47                 | 47                 | -1                    | -0                    | -0                        | -2                                          | -4                                          | -3.36%                                        | 70                 |
| Medical & Dental                         | 164                | 186                | 208                | 206                | 206                | +22                   | -2                    | +0                        | +20                                         | +42                                         | 10.73%                                        | 253                |
| Nurse/ Midwife Manager                   | 211                | 210                | 221                | 215                | 215                | +11                   | -6                    | -0                        | +5                                          | +4                                          | 2.23%                                         | 226                |
| Nurse/ Midwife Specialist & AN/MP        | 21                 | 37                 | 61                 | 81                 | 83                 | +25                   | +22                   | +2                        | +47                                         | +63                                         | 127.65%                                       | 90                 |
| Staff Nurse/ Staff Midwife               | 542                | 556                | 567                | 554                | 552                | +11                   | -15                   | -2                        | -4                                          | +10                                         | -0.68%                                        | 607                |
| Public Health Nurse                      | 117                | 99                 | 98                 | 97                 | 91                 | -1                    | -7                    | -6                        | -8                                          | -26                                         | -7.82%                                        | 110                |
| Post-registration Nurse/ Midwife Student | 14                 | 7                  | 5.9                | 6                  | 6                  | -1                    | +0                    | +0                        | -1                                          | -8                                          | -17.92%                                       | 6                  |
| Pre-registration Nurse/ Midwife Intern   |                    |                    |                    | 7                  | 7                  |                       | +7                    | -0                        | +7                                          | +7                                          | -100.00%                                      | 14                 |
| Nursing/ Midwifery Student               | 14                 | 7                  | 6                  | 13                 | 13                 | -1                    | +7                    | -0                        | +6                                          | -0                                          | 80.30%                                        | 20                 |
| Nursing/ Midwifery other                 | 2                  | 5                  | 4                  | 4                  | 4                  | -1                    | -0                    | +0                        | -1                                          | +2                                          | -20.17%                                       | 5                  |
| Nursing & Midwifery                      | 905                | 913                | 957                | 964                | 958                | +43                   | +1                    | -6                        | +45                                         | +53                                         | 4.91%                                         | 1,058              |
| Dietitians                               | 15                 | 22                 | 27.61              | 29                 | 29                 | +6                    | +1                    | +0                        | +7                                          | +14                                         | 31.52%                                        | 35                 |
| Occupational Therapists                  | 92                 | 99                 | 100.62             | 100                | 99                 | +2                    | -1                    | -1                        | +0                                          | +8                                          | 0.43%                                         | 120                |
| Orthoptists                              |                    | 2                  | 2                  | 2                  | 2                  | +0                    | +0                    | +0                        | +0                                          | +2                                          | 1.01%                                         | 2                  |
| Physiotherapists                         | 60                 | 68                 | 82.83              | 82                 | 81                 | +15                   | -2                    | -1                        | +13                                         | +21                                         | 19.09%                                        | 96                 |
| Podiatrists & Chiropodists               | 2                  | 2                  | 1.2                | 2                  | 2                  | -1                    | +1                    | -0                        | +0                                          | +0                                          | 0.00%                                         | 3                  |
| Speech & Language Therapists             | 70                 | 59                 | 68.43              | 68                 | 68                 | +9                    | -0                    | +1                        | +9                                          | -2                                          | 15.28%                                        | 81                 |
| Therapy Professions                      | 238                | 252                | 283                | 283                | 281                | +31                   | -1                    | -1                        | +29                                         | +43                                         | 11.65%                                        | 337                |
| Health Science/ Diagnostics              | 18                 | 17                 | 17                 | 17                 | 17                 | +0                    | -0                    | +0                        | +0                                          | -1                                          | 1.65%                                         | 20                 |
| Social Care                              | 364                | 413                | 406                | 412                | 410                | -8                    | +5                    | -1                        | -3                                          | +46                                         | -0.72%                                        | 469                |
| Social Workers                           | 57                 | 71                 | 70                 | 67                 | 68                 | -1                    | -3                    | +0                        | -4                                          | +10                                         | -5.06%                                        | 75                 |
| Psychologists                            | 56                 | 68                 | 80                 | 81                 | 80                 | +13                   | -1                    | -1                        | +12                                         | +24                                         | 17.82%                                        | 92                 |
| Pharmacy                                 | 4                  | 9                  | 7                  | 8                  | 8                  | -1                    | +0                    | -0                        | -1                                          | +4                                          | -14.35%                                       | 9                  |
| H&SC, Other                              | 14                 | 17                 | 26                 | 26                 | 28                 | +9                    | +2                    | +1                        | +11                                         | +13                                         | 65.13%                                        | 31                 |
| Health & Social Care Professionals       | 752                | 847                | 889                | 894                | 892                | +43                   | +2                    | -2                        | +45                                         | +140                                        | 5.29%                                         | 1,033              |
| Management (VIII & above)                | 68                 | 95                 | 89                 | 83                 | 87                 | -6                    | -3                    | +3                        | -9                                          | +19                                         | -9.10%                                        | 93                 |
| Administrative/ Supervisory (V to VII)   | 170                | 241                | 251                | 247                | 251                | +10                   | +0                    | +4                        | +10                                         | +81                                         | 4.14%                                         | 276                |
| Clerical (III & IV)                      | 237                | 259                | 286                | 281                | 275                | +27                   | -11                   | -6                        | +16                                         | +38                                         | 6.24%                                         | 320                |
| Management & Administrative              | 475                | 596                | 627                | 612                | 613                | +31                   | -13                   | +1                        | +18                                         | +138                                        | 2.94%                                         | 689                |
| Support                                  | 191                | 177                | 180                | 176                | 174                | +3                    | -6                    | -2                        | -3                                          | -17                                         | -1.51%                                        | 205                |
| Maintenance/ Technical                   | 23                 | 22                 | 24                 | 22                 | 22                 | +2                    | -2                    | +0                        | -0                                          | -0                                          | -0.80%                                        | 200                |
| General Support                          | 214                | 199                | 204                | 198                | 196                | +5                    | -8                    | -2                        | -3                                          | -18                                         | -1.43%                                        | 230                |
| Health Care Assistants                   | 538                | 556                | 585                | 601                | 602                | +29                   | +17                   | +1                        | +45                                         | +63                                         | 8.16%                                         | 686                |
| Care, other                              | 330                | 324                | 319                | 324                | 322                | -4                    | +2                    | -3                        | -2                                          | -9                                          | -0.62%                                        | 412                |
| Patient & Client Care                    | 869                | 880                | 904                | 925                | 923                | +25                   | +19                   | -3                        | +43                                         | +55                                         | 4.93%                                         | 1,098              |