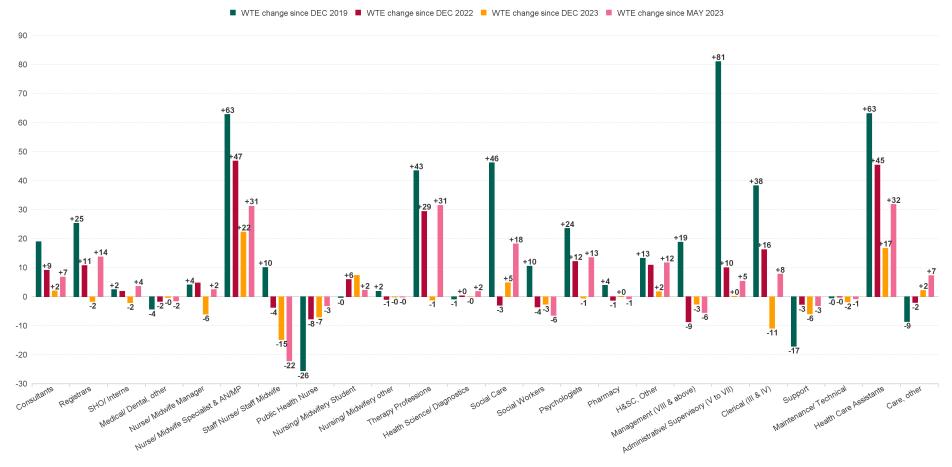

## Employment Report by Administration: MAY 2024

#### Health Service Executive

| MAY 2024                                 | WTE<br>DEC<br>2019 | WTE<br>DEC<br>2022 | WTE<br>DEC<br>2023 | WTE<br>APR<br>2024 | WTE<br>MAY<br>2024 | WTE<br>Change<br>2023 | WTE<br>Change<br>2024 | WTE<br>Change<br>APR<br>2024 | WTE<br>Chang<br>e Dec<br>2022 to<br>MAY<br>2024 | WTE<br>Chang<br>e Dec<br>2019 to<br>MAY<br>2024 | % WTE<br>Change<br>Dec<br>2022 to<br>MAY<br>2024 | No.<br>MAY<br>2024 |
|------------------------------------------|--------------------|--------------------|--------------------|--------------------|--------------------|-----------------------|-----------------------|------------------------------|-------------------------------------------------|-------------------------------------------------|--------------------------------------------------|--------------------|
| Total Health Service Executive           | 1,605              | 1,772              | 1,909              | 1,922              | 1,914              | +137                  | 5                     | -8                           | +142                                            | +309                                            | 8.01%                                            | 2,160              |
| Consultants                              | 23                 | 27                 | 29                 | 30                 | 30                 | +2                    | +0                    | -0                           | +3                                              | +7                                              | 9.95%                                            | 33                 |
| Registrars                               | 30                 | 41                 | 57                 | 54                 | 55                 | +16                   | -2                    | +1                           | +14                                             | +25                                             | 34.12%                                           | 57                 |
| SHO/ Interns                             | 4                  | 3                  | 4                  | 4                  | 4                  | +1                    | -0                    | -0                           | +1                                              | -0                                              | 31.99%                                           | 4                  |
| Medical/ Dental, other                   | 49                 | 48                 | 45                 | 46                 | 46                 | -2                    | +1                    | -0                           | -2                                              | -3                                              | -3.43%                                           | 69                 |
| Medical & Dental                         | 106                | 118                | 135                | 134                | 134                | +17                   | -1                    | +0                           | +16                                             | +28                                             | 13.49%                                           | 163                |
| Nurse/ Midwife Manager                   | 138                | 138                | 142                | 138                | 138                | +4                    | -4                    | -1                           | -0                                              | +0                                              | -0.31%                                           | 144                |
| Nurse/ Midwife Specialist & AN/MP        | 15                 | 20                 | 40                 | 60                 | 61                 | +20                   | +21                   | +1                           | +41                                             | +46                                             | 211.58%                                          | 64                 |
| Staff Nurse/ Staff Midwife               | 286                | 303                | 313                | 296                | 300                | +10                   | -13                   | +4                           | -3                                              | +14                                             | -0.95%                                           | 336                |
| Public Health Nurse                      | 117                | 99                 | 98                 | 97                 | 91                 | -1                    | -7                    | -6                           | -8                                              | -26                                             | -7.82%                                           | 110                |
| Post-registration Nurse/ Midwife Student | 14                 | 7                  | +6                 | 6                  | 6                  | -6                    | +0                    | +0                           | -1                                              | -8                                              | -1                                               | 6                  |
| Pre-registration Nurse/ Midwife Intern   |                    |                    |                    | 7                  | 7                  |                       | +7                    | +2                           | +7                                              | +7                                              | +7                                               | 14                 |
| Nursing/ Midwifery Student               | 14                 | 7                  | 6                  | 13                 | 13                 | -1                    | +7                    | -0                           | +6                                              | -0                                              | 80.30%                                           | 20                 |
| Nursing/ Midwifery other                 | 2                  | 4                  | 3                  | 3                  | 3                  | -1                    | -0                    | +0                           | -1                                              | +1                                              | -25.53%                                          | 4                  |
| Nursing & Midwifery                      | 571                | 571                | 603                | 608                | 606                | +32                   | +3                    | -2                           | +35                                             | +35                                             | 6.19%                                            | 678                |
| Dietitians                               | 12                 | 19                 | +24                | 25                 | 25                 | +8                    | +1                    | +5                           | +6                                              | +14                                             | +6                                               | 30                 |
| Occupational Therapists                  | 61                 | 63                 | +68                | 68                 | 66                 | +2                    | -3                    | +2                           | +2                                              | +4                                              | +2                                               | 79                 |
| Orthoptists                              |                    | 2                  | +2                 | 2                  | 2                  | +2                    | +0                    | +0                           | +0                                              | +2                                              | +0                                               | 2                  |
| Physiotherapists                         | 39                 | 46                 | +61                | 64                 | 63                 | +8                    | +2                    | +13                          | +17                                             | +25                                             | +17                                              | 77                 |
| Podiatrists & Chiropodists               | 1                  | 2                  | +1                 | 2                  | 2                  | +1                    | +1                    | -0                           | +0                                              | +1                                              | +0                                               | 2                  |
| Speech & Language Therapists             | 45                 | 40                 | +51                | 50                 | 51                 | -6                    | -0                    | +10                          | +11                                             | +6                                              | +11                                              | 61                 |
| Therapy Professions                      | 158                | 173                | 208                | 212                | 209                | +35                   | +2                    | -2                           | +36                                             | +51                                             | 20.95%                                           | 251                |
| Health Science/ Diagnostics              | 17                 | 15                 | 16                 | 15                 | 16                 | +0                    | -0                    | +0                           | +0                                              | -1                                              | 1.81%                                            | 17                 |
| Social Care                              | 11                 | 11                 | 14                 | 14                 | 15                 | +3                    | +1                    | +1                           | +4                                              | +4                                              | 34.93%                                           | 16                 |
| Social Workers                           | 26                 | 39                 | 38                 | 38                 | 38                 | -1                    | -0                    | -0                           | -1                                              | +11                                             | -2.93%                                           | 41                 |
| Psychologists                            | 38                 | 39                 | 48                 | 49                 | 48                 | +9                    | +0                    | -1                           | +9                                              | +10                                             | 22.98%                                           | 55                 |
| Pharmacy                                 | 2                  | 7                  | 5                  | 5                  | 5                  | -1                    | +0                    | +0                           | -1                                              | +4                                              | -17.35%                                          | 6                  |
| H&SC, Other                              | 8                  | 16                 | 18                 | 23                 | 24                 | +2                    | +6                    | +1                           | +8                                              | +15                                             | 50.35%                                           | 26                 |
| Health & Social Care Professionals       | 260                | 300                | 347                | 357                | 355                | +47                   | +9                    | -2                           | +55                                             | +95                                             | 18.38%                                           | 412                |
| Management (VIII & above)                | 35                 | 53                 | 54                 | 50                 | 52                 | +1                    | -1                    | +2                           | -1                                              | +18                                             | -1.11%                                           | 53                 |
| Administrative/ Supervisory (V to VII)   | 91                 | 145                | 146                | 145                | 146                | +1                    | -0                    | +1                           | +0                                              | +55                                             | 0.25%                                            | 151                |
| Clerical (III & IV)                      | 134                | 162                | 179                | 184                | 180                | +17                   | +1                    | -3                           | +18                                             | +46                                             | 11.14%                                           | 201                |
| Management & Administrative              | 260                | 361                | 379                | 378                | 379                | +18                   | -1                    | +0                           | +18                                             | +119                                            | 4.95%                                            | 405                |
| Support                                  | 85                 | 73                 | 73                 | 71                 | 68                 | -0                    | -5                    | -3                           | -5                                              | -17                                             | -6.55%                                           | 77                 |
| Maintenance/ Technical                   | 3                  | 2                  | 1                  | 1                  | 1                  | -1                    | +0                    | +0                           | -1                                              | -2                                              | -49.49%                                          | 1                  |
| General Support                          | 88                 | 75                 | 74                 | 72                 | 69                 | -1                    | -5                    | -3                           | -6                                              | -19                                             | -7.68%                                           | 78                 |
| Health Care Assistants                   | 267                | 279                | 290                | 287                | 287                | +11                   | -3                    | -1                           | +8                                              | +20                                             | 2.87%                                            | 326                |
| Care, other                              | 54                 | 68                 | 81                 | 85                 | 84                 | +11                   | +3                    | -1                           | +15                                             | +20                                             | 22.54%                                           | 98                 |
| Patient & Client Care                    | 321                | 347                | 371                | 373                | 370                | +13                   | +3<br>-0              | -2                           | +13                                             | +29                                             | 6.75%                                            | 424                |

#### **Section 38 Voluntary Agencies**

| MAY 2024                               | WTE<br>DEC<br>2019 | WTE<br>DEC<br>2022 | WTE<br>DEC<br>2023 | WTE<br>APR<br>2024 | WTE<br>MAY<br>2024 | WTE<br>Change<br>2023 | WTE<br>Change<br>2024 | WTE<br>Change<br>APR<br>2024 | WTE<br>Chang<br>e Dec<br>2022 to<br>MAY<br>2024 | WTE<br>Chang<br>e Dec<br>2019 to<br>MAY<br>2024 | % WTE<br>Change<br>Dec<br>2022 to<br>MAY<br>2024 | No.<br>MAY<br>2024 |
|----------------------------------------|--------------------|--------------------|--------------------|--------------------|--------------------|-----------------------|-----------------------|------------------------------|-------------------------------------------------|-------------------------------------------------|--------------------------------------------------|--------------------|
| Total Section 38 Voluntary Agencies    | 1,773              | 1,848              | 1,880              | 1,876              | 1,874              | +32                   | -6                    | -2                           | +26                                             | +101                                            | 1.39%                                            | 2,201              |
| Consultants                            | 25                 | 31                 | 36                 | 38                 | 38                 | +5                    | +2                    | +0                           | +6                                              | +12                                             | 20.58%                                           | 45                 |
| Registrars                             | 19                 | 22                 | 19                 | 20                 | 19                 | -4                    | +1                    | -1                           | -3                                              | +0                                              | -14.66%                                          | 23                 |
| SHO/ Interns                           | 12                 | 13                 | 16                 | 13                 | 14                 | +3                    | -2                    | +1                           | +1                                              | +3                                              | 6.63%                                            | 21                 |
| Medical/ Dental, other                 | 2                  | 1                  | 2                  | 1                  | 1                  | +1                    | -1                    | +0                           | +0                                              | -1                                              | 0.00%                                            | 1                  |
| Medical & Dental                       | 58                 | 68                 | 73                 | 72                 | 72                 | +5                    | -1                    | -0                           | +4                                              | +14                                             | 5.91%                                            | 90                 |
| Nurse/ Midwife Manager                 | 73                 | 71                 | 78                 | 76                 | 77                 | +7                    | -2                    | +0                           | +5                                              | +4                                              | 7.16%                                            | 82                 |
| Nurse/ Midwife Specialist & AN/MP      | 5                  | 17                 | 21                 | 21                 | 22                 | +4                    | +1                    | +1                           | +5                                              | +17                                             | 31.10%                                           | 26                 |
| Staff Nurse/ Staff Midwife             | 256                | 253                | 253                | 258                | 252                | +1                    | -2                    | -6                           | -1                                              | -4                                              | -0.34%                                           | 271                |
| Nursing/ Midwifery other               |                    | 1                  | 1                  | 1                  | 1                  | +0                    | +0                    | +0                           | +0                                              | +1                                              | 0.00%                                            | 1                  |
| Nursing & Midwifery                    | 334                | 342                | 354                | 356                | 352                | +12                   | -2                    | -4                           | +10                                             | +17                                             | 2.79%                                            | 380                |
| Dietitians                             | 3                  | 3                  | +3                 | 3                  | 3                  | -0                    | -0                    | +1                           | +1                                              | +1                                              | +1                                               | 5                  |
| Occupational Therapists                | 31                 | 35                 | +33                | 33                 | 34                 | +5                    | +1                    | +4                           | -2                                              | +3                                              | -2                                               | 41                 |
| Physiotherapists                       | 22                 | 21                 | +22                | 17                 | 18                 | -0                    | -4                    | -4                           | -4                                              | -4                                              | -4                                               | 19                 |
| Podiatrists & Chiropodists             | 1                  | 0                  | +0                 | 0                  | 0                  | -0                    | +0                    | +0                           | +0                                              | -0                                              | +0                                               | 1                  |
| Speech & Language Therapists           | 25                 | 19                 | +17                | 17                 | 17                 | -5                    | -0                    | +1                           | -2                                              | -7                                              | -2                                               | 20                 |
| Therapy Professions                    | 80                 | 79                 | 75                 | 71                 | 72                 | -4                    | -3                    | +1                           | -7                                              | -8                                              | -8.70%                                           | 86                 |
| Health Science/ Diagnostics            | 2                  | 2                  | 2                  | 2                  | 2                  | +0                    | +0                    | +0                           | +0                                              | +0                                              | 0.00%                                            | 3                  |
| Social Care                            | 353                | 402                | 391                | 397                | 395                | -11                   | +4                    | -2                           | -7                                              | +42                                             | -1.71%                                           | 453                |
| Social Workers                         | 31                 | 33                 | 32                 | 30                 | 30                 | -0                    | -2                    | +0                           | -2                                              | -1                                              | -7.59%                                           | 34                 |
| Psychologists                          | 18                 | 28                 | 32                 | 32                 | 31                 | +4                    | -1                    | -0                           | +3                                              | +13                                             | 10.67%                                           | 37                 |
| Pharmacy                               | 2                  | 2                  | 2                  | 2                  | 2                  | +0                    | -0                    | -0                           | -0                                              | +0                                              | -5.43%                                           | 3                  |
| H&SC, Other                            | 6                  | 1                  | 8                  | 4                  | 4                  | +7                    | -4                    | +0                           | +3                                              | -2                                              | 302.04%                                          | 5                  |
| Health & Social Care Professionals     | 492                | 547                | 543                | 537                | 536                | -4                    | -7                    | -0                           | -10                                             | +44                                             | -1.90%                                           | 621                |
| Management (VIII & above)              | 33                 | 42                 | 35                 | 33                 | 34                 | -7                    | -1                    | +1                           | -8                                              | +1                                              | -19.14%                                          | 40                 |
| Administrative/ Supervisory (V to VII) | 79                 | 96                 | 105                | 103                | 105                | +9                    | +0                    | +3                           | +10                                             | +26                                             | 10.06%                                           | 125                |
| Clerical (III & IV)                    | 103                | 97                 | 107                | 97                 | 95                 | +10                   | -12                   | -2                           | -2                                              | -8                                              | -1.96%                                           | 119                |
| Management & Administrative            | 215                | 235                | 247                | 233                | 234                | +13                   | -13                   | +1                           | -0                                              | +19                                             | -0.14%                                           | 284                |
| Support                                | 106                | 104                | 107                | 105                | 106                | +3                    | -1                    | +1                           | +2                                              | -0                                              | 2.04%                                            | 128                |
| Maintenance/ Technical                 | 20                 | 20                 | 23                 | 21                 | 21                 | +3                    | -2                    | +0                           | +1                                              | +1                                              | 3.92%                                            | 24                 |
| General Support                        | 126                | 124                | 130                | 126                | 127                | +6                    | -3                    | +1                           | +3                                              | +1                                              | 2.35%                                            | 152                |
| Health Care Assistants                 | 272                | 278                | 295                | 314                | 315                | +18                   | +20                   | +1                           | +37                                             | +43                                             | 13.46%                                           | 360                |
| Care, other                            | 276                | 255                | 238                | 239                | 238                | -17                   | -1                    | -1                           | -17                                             | -38                                             | -6.83%                                           | 314                |
| Patient & Client Care                  | 548                | 533                | 534                | 552                | 553                | +1                    | +19                   | +0                           | +20                                             | +5                                              | 3.74%                                            | 674                |