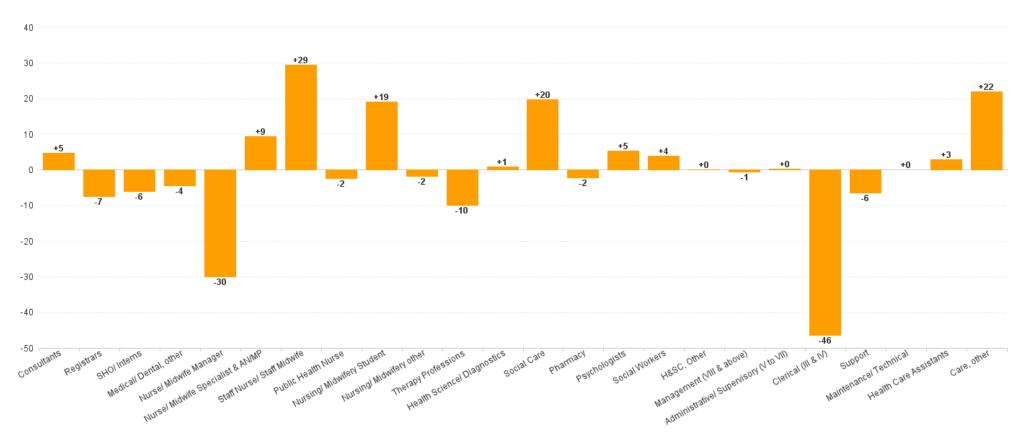

# WTE Change by Staff Category

## **Employment Report: NOV 2024**

| Employment by Staff Group NOV 2024       | WTE<br>DEC<br>2019 | WTE<br>DEC<br>2022 | WTE<br>DEC<br>2023 | WTE<br>OCT<br>2024 | WTE<br>NOV<br>2024 | WTE<br>Change<br>2023 | WTE<br>Change<br>2024 | WTE<br>Change<br>OCT 2024 | WTE<br>Change<br>Dec 2022<br>to NOV<br>2024 | WTE<br>Change<br>Dec 2019<br>to NOV<br>2024 | % WTE<br>Change<br>Dec 2022<br>to NOV<br>2024 | No.<br>NOV<br>2024 |
|------------------------------------------|--------------------|--------------------|--------------------|--------------------|--------------------|-----------------------|-----------------------|---------------------------|---------------------------------------------|---------------------------------------------|-----------------------------------------------|--------------------|
| Overall                                  | 6,135              | 6,514              | 6,792              | 6,766              | 6,792              | +278                  | +1                    | +26                       | +278                                        | +657                                        | +4.3%                                         | 8,021              |
| Consultants                              | 42                 | 42                 | 43                 | 48                 | 48                 | +1                    | +5                    | +0                        | +6                                          | +6                                          | +13.9%                                        | 51                 |
| Registrars                               | 106                | 122                | 121                | 116                | 113                | -2                    | -7                    | -3                        | -9                                          | +7                                          | -7.5%                                         | 117                |
| SHO/ Interns                             | 38                 | 29                 | 37                 | 35                 | 31                 | +8                    | -6                    | -4                        | +2                                          | -7                                          | +6.9%                                         | 31                 |
| Medical/ Dental, other                   | 72                 | 65                 | 63                 | 59                 | 58                 | -2                    | -4                    | 0                         | -7                                          | -14                                         | -10.2%                                        | 77                 |
| Medical & Dental                         | 259                | 259                | 264                | 257                | 251                | +5                    | -13                   | -7                        | -8                                          | -8                                          | -3.1%                                         | 276                |
| Nurse/ Midwife Manager                   | 372                | 376                | 385                | 356                | 355                | +9                    | -30                   | -1                        | -21                                         | -16                                         | -5.5%                                         | 379                |
| Nurse/ Midwife Specialist & AN/MP        | 100                | 131                | 148                | 156                | 157                | +17                   | +9                    | +1                        | +26                                         | +57                                         | +19.8%                                        | 172                |
| Staff Nurse/ Staff Midwife               | 998                | 1,023              | 1,041              | 1,044              | 1,071              | +18                   | +29                   | +26                       | +48                                         | +73                                         | +4.7%                                         | 1,224              |
| Public Health Nurse                      | 199                | 220                | 215                | 211                | 212                | -6                    | -2                    | +1                        | -8                                          | +13                                         | -3.7%                                         | 251                |
| Nursingl Midwifery awaiting registration | 2                  | 9                  | 1                  | 24                 | 16                 | -8                    | 14.59                 | -8                        | +6                                          | +14                                         | +70.2%                                        | 16                 |
| Post-registration Nursel Midwife Student | 2                  |                    | 5                  | 11                 | 11                 | +5                    | 6                     | +0                        | +11                                         | +9                                          | -100.0%                                       | 11                 |
| Pre-registration Nursel Midwife Intern   | 1                  | 1                  | 3                  | 4                  | 1                  | +2                    | -1.45                 | -3                        | +1                                          | +1                                          | +164.0%                                       | 3                  |
| Nursing/ Midwifery Student               | 4                  | 10                 | 9                  | 38                 | 28                 | -1                    | +19                   | -10                       | +18                                         | +23                                         | +188.9%                                       | 30                 |
| Nursing/ Midwifery other                 | 9                  | 10                 | 11                 | 8                  | 9                  | +1                    | -2                    | +1                        | -1                                          | 0                                           | -11.2%                                        | 10                 |
| Nursing & Midwifery                      | 1,682              | 1,770              | 1,809              | 1,814              | 1,832              | +38                   | +24                   | +18                       | +62                                         | +150                                        | +3.5%                                         | 2,066              |
| Therapy Professions                      | 377                | 378                | 423                | 409                | 414                | +45                   | -10                   | +4                        | +35                                         | +37                                         | +9.3%                                         | 490                |
| Health Science/ Diagnostics              | 7                  | 13                 | 11                 | 12                 | 12                 | -2                    | +1                    | +0                        | -1                                          | +5                                          | -7.8%                                         | 13                 |
| Social Care                              | 368                | 421                | 422                | 441                | 442                | +1                    | +20                   | +2                        | +21                                         | +74                                         | +4.9%                                         | 537                |
| Pharmacy                                 | 7                  | 11                 | 10                 | 8                  | 8                  | -1                    | -2                    | +0                        | -4                                          | +0                                          | -32.6%                                        | 10                 |
| Psychologists                            | 120                | 111                | 117                | 120                | 122                | +6                    | +5                    | +2                        | +12                                         | +2                                          | +10.4%                                        | 132                |
| Social Workers                           | 88                 | 108                | 112                | 114                | 116                | +4                    | +4                    | +1                        | +8                                          | +28                                         | +7.4%                                         | 129                |
| H&SC, Other                              | 52                 | 61                 | 63                 | 65                 | 64                 | +3                    | +0                    | -2                        | +3                                          | +11                                         | +4.7%                                         | 71                 |
| Health & Social Care Professionals       | 1,019              | 1,103              | 1,159              | 1,169              | 1,177              | +56                   | +18                   | +8                        | +74                                         | +158                                        | +6.7%                                         | 1,382              |
| Management (VIII & above)                | 62                 | 84                 | 80                 | 78                 | 79                 | -5                    | -1                    | +1                        | -5                                          | +17                                         | -6.1%                                         | 82                 |
| Administrative/ Supervisory (V to VII)   | 176                | 240                | 275                | 272                | 275                | +34                   | +0                    | +3                        | +35                                         | +98                                         | +14.4%                                        | 290                |
| Clerical (III & IV)                      | 507                | 532                | 623                | 578                | 577                | +91                   | -46                   | -2                        | +44                                         | +69                                         | +8.3%                                         | 672                |
| Management & Administrative              | 746                | 856                | 977                | 928                | 930                | +121                  | -47                   | +2                        | +74                                         | +184                                        | +8.6%                                         | 1,044              |
| Support                                  | 127                | 105                | 106                | 99                 | 100                | +1                    | -6                    | +0                        | -5                                          | -28                                         | -4.9%                                         | 124                |
| Maintenance/ Technical                   | 69                 | 61                 | 71                 | 72                 | 71                 | +10                   | +0                    | 0                         | +10                                         | +3                                          | +16.2%                                        | 72                 |
| General Support                          | 196                | 166                | 177                | 171                | 171                | +11                   | -6                    | 0                         | +5                                          | -25                                         | +2.9%                                         | 196                |
| Health Care Assistants                   | 1,996              | 2,085              | 2,140              | 2,143              | 2,143              | +56                   | +3                    | 0                         | +59                                         | +147                                        | +2.8%                                         | 2,722              |
| Care, other                              | 237                | 275                | 266                | 284                | 288                | -9                    | +22                   | +4                        | +13                                         | +51                                         | +4.9%                                         | 335                |
| Patient & Client Care                    | 2,233              | 2,359              | 2,406              | 2,427              | 2,431              | +47                   | +25                   | +4                        | +72                                         | +198                                        | +3.0%                                         | 3,057              |