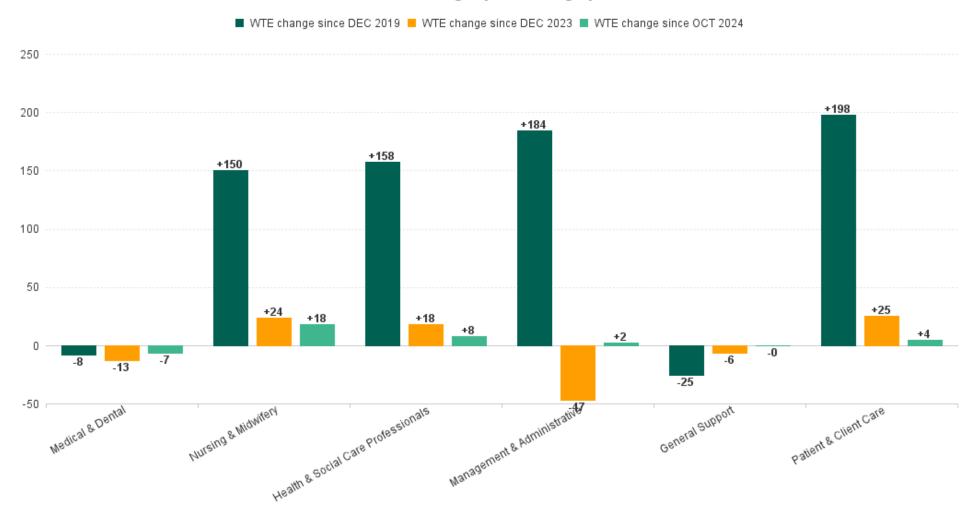

# WTE Change by Staff Category

## **Employment Report: NOV 2024**

| Employment by Staff Group NOV 2024       | WTE<br>DEC<br>2019 | WTE<br>DEC<br>2022 | WTE<br>DEC<br>2023 | WTE<br>OCT<br>2024 | WTE<br>NOV<br>2024 | WTE<br>Change<br>2023 | WTE<br>Change<br>2024 | WTE<br>Change<br>OCT 2024 | WTE<br>Change<br>Dec 2022<br>to NOV<br>2024 | WTE<br>Change<br>Dec 2019<br>to NOV<br>2024 | % WTE<br>Change<br>Dec 2022<br>to NOV<br>2024 | No.<br>NOV<br>2024 |
|------------------------------------------|--------------------|--------------------|--------------------|--------------------|--------------------|-----------------------|-----------------------|---------------------------|---------------------------------------------|---------------------------------------------|-----------------------------------------------|--------------------|
| Overall                                  | 6,135              | 6,514              | 6,792              | 6,766              | 6,792              | +278                  | +1                    | +26                       | +278                                        | +657                                        | +4.3%                                         | 8,021              |
| Consultants                              | 42                 | 42                 | 43                 | 48                 | 48                 | +1                    | +5                    | +0                        | +6                                          | +6                                          | +13.9%                                        | 51                 |
| Registrars                               | 106                | 122                | 121                | 116                | 113                | -2                    | -7                    | -3                        | -9                                          | +7                                          | -7.5%                                         | 117                |
| SHO/ Interns                             | 38                 | 29                 | 37                 | 35                 | 31                 | +8                    | -6                    | -4                        | +2                                          | -7                                          | +6.9%                                         | 31                 |
| Medical/ Dental, other                   | 72                 | 65                 | 63                 | 59                 | 58                 | -2                    | -4                    | 0                         | -7                                          | -14                                         | -10.2%                                        | 77                 |
| Medical & Dental                         | 259                | 259                | 264                | 257                | 251                | +5                    | -13                   | -7                        | -8                                          | -8                                          | -3.1%                                         | 276                |
| Nurse/ Midwife Manager                   | 372                | 376                | 385                | 356                | 355                | +9                    | -30                   | -1                        | -21                                         | -16                                         | -5.5%                                         | 379                |
| Nurse/ Midwife Specialist & AN/MP        | 100                | 131                | 148                | 156                | 157                | +17                   | +9                    | +1                        | +26                                         | +57                                         | +19.8%                                        | 172                |
| Staff Nurse/ Staff Midwife               | 998                | 1,023              | 1,041              | 1,044              | 1,071              | +18                   | +29                   | +26                       | +48                                         | +73                                         | +4.7%                                         | 1,224              |
| Public Health Nurse                      | 199                | 220                | 215                | 211                | 212                | -6                    | -2                    | +1                        | -8                                          | +13                                         | -3.7%                                         | 251                |
| Nursingl Midwifery awaiting registration | 2                  | 9                  | 1                  | 24                 | 16                 | -8                    | 14.59                 | -8                        | +6                                          | +14                                         | +70.2%                                        | 16                 |
| Post-registration Nursel Midwife Student | 2                  |                    | 5                  | 11                 | 11                 | +5                    | 6                     | +0                        | +11                                         | +9                                          | -100.0%                                       | 11                 |
| Pre-registration Nursel Midwife Intern   | 1                  | 1                  | 3                  | 4                  | 1                  | +2                    | -1.45                 | -3                        | +1                                          | +1                                          | +164.0%                                       | 3                  |
| Nursing/ Midwifery Student               | 4                  | 10                 | 9                  | 38                 | 28                 | -1                    | +19                   | -10                       | +18                                         | +23                                         | +188.9%                                       | 30                 |
| Nursing/ Midwifery other                 | 9                  | 10                 | 11                 | 8                  | 9                  | +1                    | -2                    | +1                        | -1                                          | 0                                           | -11.2%                                        | 10                 |
| Nursing & Midwifery                      | 1,682              | 1,770              | 1,809              | 1,814              | 1,832              | +38                   | +24                   | +18                       | +62                                         | +150                                        | +3.5%                                         | 2,066              |
| Therapy Professions                      | 377                | 378                | 423                | 409                | 414                | +45                   | -10                   | +4                        | +35                                         | +37                                         | +9.3%                                         | 490                |
| Health Science/ Diagnostics              | 7                  | 13                 | 11                 | 12                 | 12                 | -2                    | +1                    | +0                        | -1                                          | +5                                          | -7.8%                                         | 13                 |
| Social Care                              | 368                | 421                | 422                | 441                | 442                | +1                    | +20                   | +2                        | +21                                         | +74                                         | +4.9%                                         | 537                |
| Pharmacy                                 | 7                  | 11                 | 10                 | 8                  | 8                  | -1                    | -2                    | +0                        | -4                                          | +0                                          | -32.6%                                        | 10                 |
| Psychologists                            | 120                | 111                | 117                | 120                | 122                | +6                    | +5                    | +2                        | +12                                         | +2                                          | +10.4%                                        | 132                |
| Social Workers                           | 88                 | 108                | 112                | 114                | 116                | +4                    | +4                    | +1                        | +8                                          | +28                                         | +7.4%                                         | 129                |
| H&SC, Other                              | 52                 | 61                 | 63                 | 65                 | 64                 | +3                    | +0                    | -2                        | +3                                          | +11                                         | +4.7%                                         | 71                 |
| Health & Social Care Professionals       | 1,019              | 1,103              | 1,159              | 1,169              | 1,177              | +56                   | +18                   | +8                        | +74                                         | +158                                        | +6.7%                                         | 1,382              |
| Management (VIII & above)                | 62                 | 84                 | 80                 | 78                 | 79                 | -5                    | -1                    | +1                        | -5                                          | +17                                         | -6.1%                                         | 82                 |
| Administrative/ Supervisory (V to VII)   | 176                | 240                | 275                | 272                | 275                | +34                   | +0                    | +3                        | +35                                         | +98                                         | +14.4%                                        | 290                |
| Clerical (III & IV)                      | 507                | 532                | 623                | 578                | 577                | +91                   | -46                   | -2                        | +44                                         | +69                                         | +8.3%                                         | 672                |
| Management & Administrative              | 746                | 856                | 977                | 928                | 930                | +121                  | -47                   | +2                        | +74                                         | +184                                        | +8.6%                                         | 1,044              |
| Support                                  | 127                | 105                | 106                | 99                 | 100                | +1                    | -6                    | +0                        | -5                                          | -28                                         | -4.9%                                         | 124                |
| Maintenance/ Technical                   | 69                 | 61                 | 71                 | 72                 | 71                 | +10                   | +0                    | 0                         | +10                                         | +3                                          | +16.2%                                        | 72                 |
| General Support                          | 196                | 166                | 177                | 171                | 171                | +11                   | -6                    | 0                         | +5                                          | -25                                         | +2.9%                                         | 196                |
| Health Care Assistants                   | 1,996              | 2,085              | 2,140              | 2,143              | 2,143              | +56                   | +3                    | 0                         | +59                                         | +147                                        | +2.8%                                         | 2,722              |
| Care, other                              | 237                | 275                | 266                | 284                | 288                | -9                    | +22                   | +4                        | +13                                         | +51                                         | +4.9%                                         | 335                |
| Patient & Client Care                    | 2,233              | 2,359              | 2,406              | 2,427              | 2,431              | +47                   | +25                   | +4                        | +72                                         | +198                                        | +3.0%                                         | 3,057              |