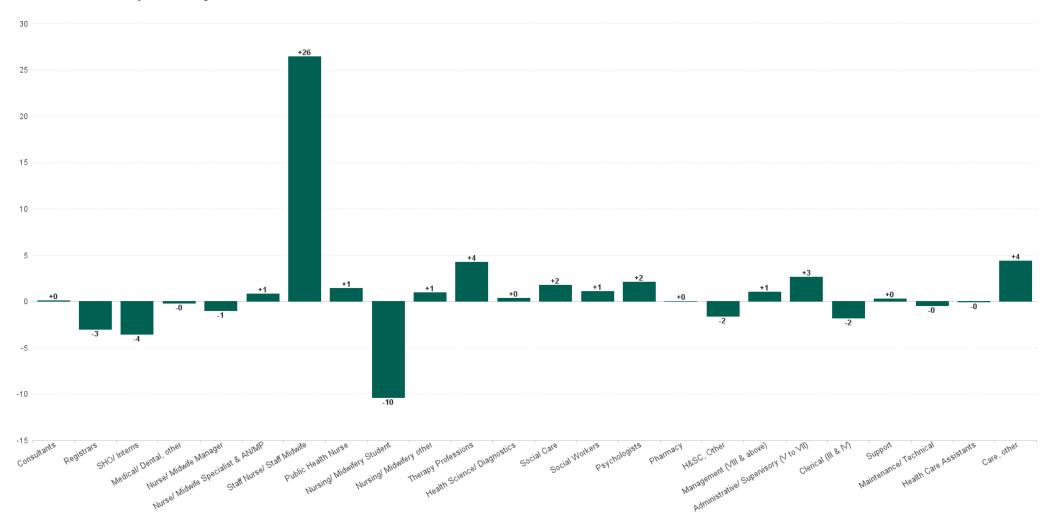

# **Employment Report by HSE.S38: NOV 2024**

#### **Health Service Executive**

| HSE&S38 NOV 2024                         | WTE<br>DEC<br>2019 | WTE<br>DEC<br>2022 | WTE<br>DEC<br>2023 | WTE<br>OCT<br>2024 | WTE<br>NOV<br>2024 | WTE<br>Change<br>2023 | WTE<br>Change<br>2024 | WTE<br>Change<br>OCT<br>2024 | WTE<br>Change<br>Dec<br>2022 to<br>NOV<br>2024 | WTE<br>Change<br>Dec<br>2019 to<br>NOV<br>2024 | % WTE<br>Change<br>Dec<br>2022 to<br>NOV<br>2024 | No.<br>NOV<br>2024 |
|------------------------------------------|--------------------|--------------------|--------------------|--------------------|--------------------|-----------------------|-----------------------|------------------------------|------------------------------------------------|------------------------------------------------|--------------------------------------------------|--------------------|
| Total Health Service Executive           | 4,583              | 4,753              | 4,972              | 4,873              | 4,881              | +219                  | -91                   | +7                           | +128                                           | +297                                           | +2.7%                                            | 5,668              |
| Consultants                              | 42                 | 42                 | 43                 | 48                 | 48                 | +1                    | +5                    | +0                           | +6                                             | +6                                             | +13.9%                                           | 51                 |
| Registrars                               | 105                | 121                | 120                | 115                | 112                | -2                    | -7                    | -3                           | -9                                             | +7                                             | -7.6%                                            | 116                |
| SHO/ Interns                             | 38                 | 29                 | 37                 | 35                 | 31                 | +8                    | -6                    | -4                           | +2                                             | -7                                             | +6.9%                                            | 31                 |
| Medical/ Dental, other                   | 72                 | 65                 | 63                 | 59                 | 58                 | -2                    | -4                    | -0                           | -7                                             | -14                                            | -10.2%                                           | 77                 |
| Medical & Dental                         | 258                | 258                | 263                | 256                | 250                | +5                    | -13                   | -7                           | -8                                             | -8                                             | -3.1%                                            | 275                |
| Nurse/ Midwife Manager                   | 285                | 295                | 305                | 283                | 283                | +10                   | -22                   | +0                           | -12                                            | -2                                             | -4.0%                                            | 299                |
| Nurse/ Midwife Specialist & AN/MP        | 95                 | 128                | 145                | 153                | 154                | +18                   | +8                    | +1                           | +26                                            | +59                                            | +20.4%                                           | 168                |
| Staff Nurse/ Staff Midwife               | 790                | 800                | 822                | 806                | 822                | +22                   | +0                    | +16                          | +22                                            | +32                                            | +2.8%                                            | 928                |
| Public Health Nurse                      | 199                | 220                | 215                | 211                | 212                | -6                    | -2                    | +1                           | -8                                             | +13                                            | -3.7%                                            | 251                |
| Nursing/ Midwifery awaiting registration | 2                  | 8                  | 1                  | 24                 | 16                 | -7                    | +15                   | -8                           | +7                                             | +14                                            | 0.86                                             | 16                 |
| Post-registration Nursel Midwife Student | 2                  |                    | 5                  | 11                 | 11                 | +5                    | +6                    | +0                           | +11                                            | +9                                             | -1                                               | 11                 |
| Pre-registration Nursel Midwife Intern   | 1                  | 1                  | 1                  | 3                  | 1                  | +0                    | +1                    | -2                           | +1                                             | +1                                             | 1.64                                             | 3                  |
| Nursing/ Midwifery Student               | 4                  | 9                  | 7                  | 37                 | 28                 | -2                    | +21                   | -9                           | +19                                            | +23                                            | +214.7%                                          | 30                 |
| Nursing/ Midwifery other                 | 4                  | 5                  | 5                  | 4                  | 4                  | -0                    | -1                    | +0                           | -1                                             | -0                                             | -20.5%                                           | 4                  |
| Nursing & Midwifery                      | 1,377              | 1,457              | 1,498              | 1,494              | 1,503              | +42                   | +5                    | +9                           | +47                                            | +126                                           | +3.2%                                            | 1,680              |
| Dietitians                               | 20                 | 28                 | 35                 | 34                 | 34                 | +7                    | -1                    | -0                           | +6                                             | +14                                            | 0.22                                             | 40                 |
| Occupational Therapists                  | 135                | 129                | 150                | 143                | 143                | +20                   | -7                    | +0                           | +13                                            | +8                                             | 0.1                                              | 165                |
| Orthoptists                              |                    | 1                  | 2                  | 2                  | 2                  | +0                    | +0                    | +0                           | +0                                             | +2                                             | 0.1                                              | 2                  |
| Physiotherapists                         | 102                | 106                | 116                | 113                | 112                | +10                   | -4                    | -0                           | +6                                             | +10                                            | 0.06                                             | 135                |
| Podiatrists & Chiropodists               | 5                  | 3                  | 6                  | 6                  | 6                  | +2                    | +0                    | +0                           | +2                                             | +1                                             | 0.58                                             | 6                  |
| Speech & Language Therapists             | 102                | 100                | 107                | 104                | 109                | +7                    | +3                    | +5                           | +9                                             | +7                                             | 0.09                                             | 132                |
| Therapy Professions                      | 363                | 368                | 415                | 401                | 405                | +47                   | -10                   | +4                           | +37                                            | +42                                            | +10.1%                                           | 480                |
| Health Science/ Diagnostics              | 7                  | 13                 | 11                 | 12                 | 12                 | -2                    | +1                    | +0                           | -1                                             | +5                                             | -7.8%                                            | 13                 |
| Social Care                              | 12                 | 12                 | 15                 | 12                 | 13                 | +4                    | -3                    | +0                           | +1                                             | +1                                             | +9.8%                                            | 14                 |
| Pharmacy                                 | 7                  | 11                 | 10                 | 8                  | 8                  | -1                    | -2                    | +0                           | -4                                             | +0                                             | -32.6%                                           | 10                 |
| Psychologists                            | 114                | 106                | 113                | 116                | 118                | +7                    | +5                    | +2                           | +12                                            | +4                                             | +11.2%                                           | 127                |
| Social Workers                           | 76                 | 96                 | 100                | 103                | 105                | +4                    | +5                    | +2                           | +9                                             | +29                                            | +9.2%                                            | 117                |
| H&SC, Other                              | 46                 | 52                 | 57                 | 59                 | 58                 | +5                    | +1                    | -2                           | +6                                             | +12                                            | +10.6%                                           | 65                 |
| Health & Social Care Professionals       | 626                | 658                | 721                | 711                | 718                | +63                   | -3                    | +7                           | +60                                            | +92                                            | +9.1%                                            | 826                |
| Management (VIII & above)                | 57                 | 74                 | 69                 | 67                 | 68                 | -6                    | -0                    | +1                           | -6                                             | +11                                            | -7.9%                                            | 71                 |
| Administrative/ Supervisory (V to VII)   | 148                | 213                | 243                | 241                | 242                | +30                   | -1                    | +1                           | +29                                            | +94                                            | +13.6%                                           | 254                |
| Clerical (III & IV)                      | 461                | 474                | 566                | 526                | 523                | +92                   | -43                   | -3                           | +49                                            | +63                                            | +10.3%                                           | 603                |
| Management & Administrative              | 666                | 762                | 877                | 835                | 834                | +116                  | -44                   | -1                           | +72                                            | +167                                           | +9.5%                                            | 928                |
| Support                                  | 87                 | 77                 | 82                 | 77                 | 77                 | +5                    | -5                    | -0                           | -0                                             | -10                                            | -0.5%                                            | 96                 |
| Maintenance/ Technical                   | 56                 | 50                 | 57                 | 56                 | 55                 | +7                    | -2                    | -0                           | +5                                             | -0                                             | +9.8%                                            | 56                 |
| General Support                          | 142                | 128                | 139                | 133                | 132                | +12                   | -7                    | -1                           | +5                                             | -10                                            | +3.6%                                            | 152                |
| Health Care Assistants                   | 1,368              | 1,301              | 1,289              | 1,248              | 1,246              | -12                   | -44                   | -2                           | -55                                            | -122                                           | -4.2%                                            | 1,581              |
| Care, other                              | 146                | 190                | 184                | 196                | 198                | -6                    | +14                   | +2                           | +8                                             | +52                                            | +4.0%                                            | 226                |
| Patient & Client Care                    | 1,514              | 1,491              | 1,473              | 1,444              | 1,444              | -18                   | -30                   | -0                           | -48                                            | -70                                            | -3.2%                                            | 1,807              |

#### **Section 38 Voluntary Agencies**

| HSE&S38 NOV 2024                         | WTE<br>DEC<br>2019 | WTE<br>DEC<br>2022 | WTE<br>DEC<br>2023 | WTE<br>OCT<br>2024 | WTE<br>NOV<br>2024 | WTE<br>Change<br>2023 | WTE<br>Change<br>2024 | WTE<br>Change<br>OCT<br>2024 | WTE<br>Change<br>Dec<br>2022 to<br>NOV<br>2024 | WTE<br>Change<br>Dec<br>2019 to<br>NOV<br>2024 | % WTE<br>Change<br>Dec<br>2022 to<br>NOV<br>2024 | No.<br>NOV<br>2024 |
|------------------------------------------|--------------------|--------------------|--------------------|--------------------|--------------------|-----------------------|-----------------------|------------------------------|------------------------------------------------|------------------------------------------------|--------------------------------------------------|--------------------|
| Total Section 38 Voluntary Agencies      | 1,552              | 1,761              | 1,820              | 1,893              | 1,912              | +59                   | +92                   | +19                          | +151                                           | +360                                           | +8.6%                                            | 2,353              |
| Registrars                               | 1                  | 1                  | 1                  | 1                  | 1                  | +0                    | +0                    | +0                           | +0                                             | +0                                             | +0.0%                                            | 1                  |
| Medical & Dental                         | 1                  | 1                  | 1                  | 1                  | 1                  | +0                    | +0                    | +0                           | +0                                             | +0                                             | +0.0%                                            | 1                  |
| Nurse/ Midwife Manager                   | 86                 | 81                 | 80                 | 73                 | 72                 | -1                    | -8                    | -1                           | -9                                             | -15                                            | -11.1%                                           | 80                 |
| Nurse/ Midwife Specialist & AN/MP        | 5                  | 4                  | 3                  | 3                  | 3                  | -1                    | +1                    | +0                           | -0                                             | -2                                             | -1.1%                                            | 4                  |
| Staff Nurse/ Staff Midwife               | 208                | 223                | 219                | 238                | 249                | -4                    | +29                   | +10                          | +25                                            | +41                                            | +11.3%                                           | 296                |
| Nursing/ Midwifery awaiting registration |                    | 1                  |                    |                    |                    | -1                    |                       |                              | -1                                             |                                                | -1                                               |                    |
| Pre-registration Nurse/ Midwife Intern   |                    |                    | 2                  | 1                  |                    | +2                    | -2                    | -1                           |                                                |                                                | -1                                               |                    |
| Nursing/ Midwifery Student               |                    | 1                  | 2                  | 1                  |                    | +1                    | -2                    | -1                           | -1                                             |                                                | -100.0%                                          |                    |
| Nursing/ Midwifery other                 | 5                  | 5                  | 6                  | 4                  | 5                  | +1                    | -1                    | +1                           | -0                                             | -0                                             | -2.6%                                            | 6                  |
| Nursing & Midwifery                      | 305                | 314                | 310                | 320                | 329                | -3                    | +19                   | +9                           | +15                                            | +24                                            | +4.9%                                            | 386                |
| Occupational Therapists                  | 5                  | 4                  | 3                  | 3                  | 3                  | -1                    | -0                    | +0                           | -1                                             | -2                                             | -0.29                                            | 3                  |
| Physiotherapists                         | 5                  | 3                  | 3                  | 3                  | 3                  | +0                    | +0                    | +0                           | +0                                             | -2                                             | 0                                                | 3                  |
| Speech & Language Therapists             | 4                  | 4                  | 3                  | 3                  | 3                  | -0                    | -0                    | +0                           | -1                                             | -1                                             | -0.15                                            | 4                  |
| Therapy Professions                      | 14                 | 10                 | 9                  | 9                  | 9                  | -1                    | -0                    | +0                           | -2                                             | -5                                             | -16.3%                                           | 10                 |
| Social Care                              | 356                | 410                | 407                | 428                | 430                | -3                    | +23                   | +2                           | +20                                            | +74                                            | +4.8%                                            | 523                |
| Psychologists                            | 6                  | 5                  | 4                  | 4                  | 4                  | -1                    | +0                    | +0                           | -0                                             | -1                                             | -8.9%                                            | 5                  |
| Social Workers                           | 12                 | 12                 | 12                 | 11                 | 11                 | +0                    | -1                    | -0                           | -1                                             | -1                                             | -7.4%                                            | 12                 |
| H&SC, Other                              | 6                  | 8                  | 6                  | 6                  | 6                  | -2                    | -1                    | -0                           | -3                                             | -1                                             | -32.7%                                           | 6                  |
| Health & Social Care Professionals       | 393                | 445                | 438                | 457                | 459                | -7                    | +21                   | +1                           | +14                                            | +65                                            | +3.2%                                            | 556                |
| Management (VIII & above)                | 5                  | 10                 | 11                 | 11                 | 11                 | +1                    | -0                    | +0                           | +1                                             | +6                                             | +6.8%                                            | 11                 |
| Administrative/ Supervisory (V to VII)   | 28                 | 27                 | 32                 | 31                 | 33                 | +5                    | +1                    | +2                           | +6                                             | +5                                             | +20.8%                                           | 36                 |
| Clerical (III & IV)                      | 46                 | 58                 | 57                 | 52                 | 53                 | -1                    | -4                    | +1                           | -5                                             | +7                                             | -8.0%                                            | 69                 |
| Management & Administrative              | 79                 | 95                 | 100                | 94                 | 97                 | +5                    | -3                    | +3                           | +2                                             | +17                                            | +1.8%                                            | 116                |
| Support                                  | 41                 | 27                 | 24                 | 22                 | 23                 | -3                    | -1                    | +1                           | -5                                             | -18                                            | -17.1%                                           | 28                 |
| Maintenance/ Technical                   | 13                 | 11                 | 14                 | 16                 | 16                 | +3                    | +2                    | +0                           | +5                                             | +3                                             | +45.6%                                           | 16                 |
| General Support                          | 54                 | 38                 | 38                 | 38                 | 39                 | -0                    | +0                    | +1                           | +0                                             | -15                                            | +0.7%                                            | 44                 |
| Health Care Assistants                   | 628                | 784                | 851                | 895                | 897                | +67                   | +47                   | +2                           | +114                                           | +269                                           | +14.5%                                           | 1,141              |
| Care, other                              | 91                 | 84                 | 82                 | 88                 | 90                 | -2                    | +8                    | +2                           | +6                                             | -1                                             | +6.8%                                            | 109                |
| Patient & Client Care                    | 719                | 868                | 933                | 983                | 987                | +65                   | +55                   | +5                           | +120                                           | +268                                           | +13.8%                                           | 1,250              |