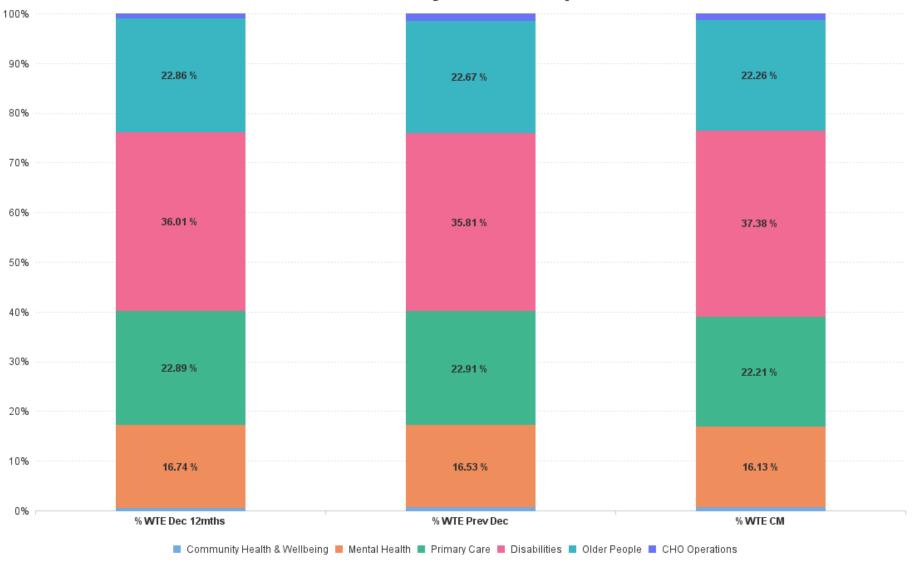

# % Total by Care Group

# **Employment Report by Care Group : NOV 2024**

| Care Group NOV 2024          | WTE DEC 2019 | WTE DEC<br>2022 | WTE DEC<br>2023 | WTE OCT<br>2024 | WTE<br>NOV<br>2024 | WTE<br>Change<br>2023 | WTE<br>Change<br>2024 | WTE<br>Change<br>OCT 2024 | WTE<br>Change Dec<br>2022 to<br>NOV 2024 | WTE<br>Change Dec<br>2019 to<br>NOV 2024 | % WTE<br>Change Dec<br>2022 to<br>NOV 2024 | No.<br>NOV<br>2024 |
|------------------------------|--------------|-----------------|-----------------|-----------------|--------------------|-----------------------|-----------------------|---------------------------|------------------------------------------|------------------------------------------|--------------------------------------------|--------------------|
| Overall                      | 6,135        | 6,514           | 6,792           | 6,766           | 6,792              | +278                  | +1                    | +26                       | +278                                     | +657                                     | +4.3%                                      | 8,021              |
| Community Health & Wellbeing |              | 33              | 44              | 48              | 48                 | +11                   | +4                    | 0                         | +15                                      | +48                                      | +46.6%                                     | 52                 |
| Mental Health                | 1,098        | 1,091           | 1,123           | 1,104           | 1,096              | +32                   | -27                   | -9                        | +5                                       | -2                                       | +0.5%                                      | 1,177              |
| Primary Care                 | 1,378        | 1,491           | 1,556           | 1,509           | 1,509              | +65                   | -47                   | +0                        | +17                                      | +131                                     | +1.2%                                      | 1,769              |
| Disabilities                 | 2,162        | 2,345           | 2,432           | 2,515           | 2,539              | +87                   | +107                  | +24                       | +194                                     | +377                                     | +8.3%                                      | 3,070              |
| Older People                 | 1,488        | 1,489           | 1,540           | 1,503           | 1,512              | +50                   | -28                   | +9                        | +23                                      | +24                                      | +1.5%                                      | 1,862              |
| CHO Operations               | 9            | 65              | 98              | 88              | 89                 | +33                   | -9                    | +1                        | +24                                      | +81                                      | +37.8%                                     | 91                 |
| Community Services           | 6,135        | 6,514           | 6,792           | 6,766           | 6,792              | +278                  | +1                    | +26                       | +278                                     | +657                                     | +4.3%                                      | 8,021              |