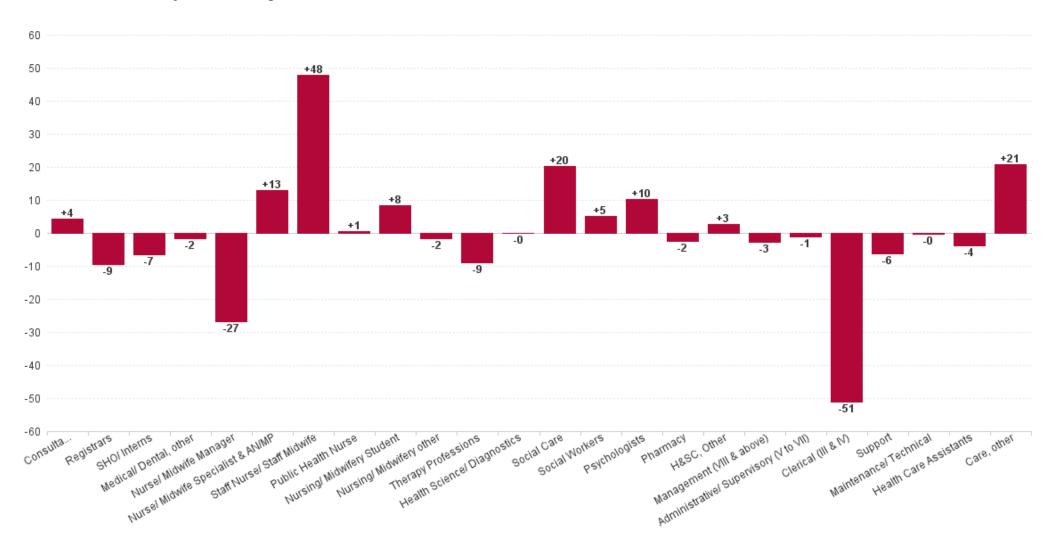

# **Employment Report by HSE.S38: NOV 2024**

#### **Health Service Executive**

| HSE&S38 NOV 2024                         | WTE<br>DEC<br>2019 | WTE<br>DEC<br>2022 | WTE<br>DEC<br>2023 | WTE<br>OCT<br>2024 | WTE<br>NOV<br>2024 | WTE<br>Change<br>2023 | WTE<br>Change<br>2024 | WTE<br>Change<br>OCT<br>2024 | WTE<br>Change<br>Dec<br>2022 to<br>NOV<br>2024 | WTE<br>Change<br>Dec<br>2019 to<br>NOV<br>2024 | % WTE<br>Change<br>Dec<br>2022 to<br>NOV<br>2024 | No.<br>NOV<br>2024 |
|------------------------------------------|--------------------|--------------------|--------------------|--------------------|--------------------|-----------------------|-----------------------|------------------------------|------------------------------------------------|------------------------------------------------|--------------------------------------------------|--------------------|
| Total Health Service Executive           | 4,583              | 4,753              | 4,972              | 4,873              | 4,881              | +219                  | -91                   | +7                           | +128                                           | +297                                           | +2.7%                                            | 5,668              |
| Consultants                              | 42                 | 42                 | 43                 | 48                 | 48                 | +1                    | +5                    | +0                           | +6                                             | +6                                             | +13.9%                                           | 51                 |
| Registrars                               | 105                | 121                | 120                | 115                | 112                | -2                    | -7                    | -3                           | -9                                             | +7                                             | -7.6%                                            | 116                |
| SHO/ Interns                             | 38                 | 29                 | 37                 | 35                 | 31                 | +8                    | -6                    | -4                           | +2                                             | -7                                             | +6.9%                                            | 31                 |
| Medical/ Dental, other                   | 72                 | 65                 | 63                 | 59                 | 58                 | -2                    | -4                    | -0                           | -7                                             | -14                                            | -10.2%                                           | 77                 |
| Medical & Dental                         | 258                | 258                | 263                | 256                | 250                | +5                    | -13                   | -7                           | -8                                             | -8                                             | -3.1%                                            | 275                |
| Nurse/ Midwife Manager                   | 285                | 295                | 305                | 283                | 283                | +10                   | -22                   | +0                           | -12                                            | -2                                             | -4.0%                                            | 299                |
| Nurse/ Midwife Specialist & AN/MP        | 95                 | 128                | 145                | 153                | 154                | +18                   | +8                    | +1                           | +26                                            | +59                                            | +20.4%                                           | 168                |
| Staff Nurse/ Staff Midwife               | 790                | 800                | 822                | 806                | 822                | +22                   | +0                    | +16                          | +22                                            | +32                                            | +2.8%                                            | 928                |
| Public Health Nurse                      | 199                | 220                | 215                | 211                | 212                | -6                    | -2                    | +1                           | -8                                             | +13                                            | -3.7%                                            | 251                |
| Nursing/ Midwifery awaiting registration | 2                  | 8                  | 1                  | 24                 | 16                 | -7                    | +15                   | -8                           | +7                                             | +14                                            | 0.86                                             | 16                 |
| Post-registration Nursel Midwife Student | 2                  |                    | 5                  | 11                 | 11                 | +5                    | +6                    | +0                           | +11                                            | +9                                             | -1                                               | 11                 |
| Pre-registration Nursel Midwife Intern   | 1                  | 1                  | 1                  | 3                  | 1                  | +0                    | +1                    | -2                           | +1                                             | +1                                             | 1.64                                             | 3                  |
| Nursing/ Midwifery Student               | 4                  | 9                  | 7                  | 37                 | 28                 | -2                    | +21                   | -9                           | +19                                            | +23                                            | +214.7%                                          | 30                 |
| Nursing/ Midwifery other                 | 4                  | 5                  | 5                  | 4                  | 4                  | -0                    | -1                    | +0                           | -1                                             | -0                                             | -20.5%                                           | 4                  |
| Nursing & Midwifery                      | 1,377              | 1,457              | 1,498              | 1,494              | 1,503              | +42                   | +5                    | +9                           | +47                                            | +126                                           | +3.2%                                            | 1,680              |
| Dietitians                               | 20                 | 28                 | 35                 | 34                 | 34                 | +7                    | -1                    | -0                           | +6                                             | +14                                            | 0.22                                             | 40                 |
| Occupational Therapists                  | 135                | 129                | 150                | 143                | 143                | +20                   | -7                    | +0                           | +13                                            | +8                                             | 0.1                                              | 165                |
| Orthoptists                              |                    | 1                  | 2                  | 2                  | 2                  | +0                    | +0                    | +0                           | +0                                             | +2                                             | 0.1                                              | 2                  |
| Physiotherapists                         | 102                | 106                | 116                | 113                | 112                | +10                   | -4                    | -0                           | +6                                             | +10                                            | 0.06                                             | 135                |
| Podiatrists & Chiropodists               | 5                  | 3                  | 6                  | 6                  | 6                  | +2                    | +0                    | +0                           | +2                                             | +1                                             | 0.58                                             | 6                  |
| Speech & Language Therapists             | 102                | 100                | 107                | 104                | 109                | +7                    | +3                    | +5                           | +9                                             | +7                                             | 0.09                                             | 132                |
| Therapy Professions                      | 363                | 368                | 415                | 401                | 405                | +47                   | -10                   | +4                           | +37                                            | +42                                            | +10.1%                                           | 480                |
| Health Science/ Diagnostics              | 7                  | 13                 | 11                 | 12                 | 12                 | -2                    | +1                    | +0                           | -1                                             | +5                                             | -7.8%                                            | 13                 |
| Social Care                              | 12                 | 12                 | 15                 | 12                 | 13                 | +4                    | -3                    | +0                           | +1                                             | +1                                             | +9.8%                                            | 14                 |
| Pharmacy                                 | 7                  | 11                 | 10                 | 8                  | 8                  | -1                    | -2                    | +0                           | -4                                             | +0                                             | -32.6%                                           | 10                 |
| Psychologists                            | 114                | 106                | 113                | 116                | 118                | +7                    | +5                    | +2                           | +12                                            | +4                                             | +11.2%                                           | 127                |
| Social Workers                           | 76                 | 96                 | 100                | 103                | 105                | +4                    | +5                    | +2                           | +9                                             | +29                                            | +9.2%                                            | 117                |
| H&SC, Other                              | 46                 | 52                 | 57                 | 59                 | 58                 | +5                    | +1                    | -2                           | +6                                             | +12                                            | +10.6%                                           | 65                 |
| Health & Social Care Professionals       | 626                | 658                | 721                | 711                | 718                | +63                   | -3                    | +7                           | +60                                            | +92                                            | +9.1%                                            | 826                |
| Management (VIII & above)                | 57                 | 74                 | 69                 | 67                 | 68                 | -6                    | -0                    | +1                           | -6                                             | +11                                            | -7.9%                                            | 71                 |
| Administrative/ Supervisory (V to VII)   | 148                | 213                | 243                | 241                | 242                | +30                   | -1                    | +1                           | +29                                            | +94                                            | +13.6%                                           | 254                |
| Clerical (III & IV)                      | 461                | 474                | 566                | 526                | 523                | +92                   | -43                   | -3                           | +49                                            | +63                                            | +10.3%                                           | 603                |
| Management & Administrative              | 666                | 762                | 877                | 835                | 834                | +116                  | -44                   | -1                           | +72                                            | +167                                           | +9.5%                                            | 928                |
| Support                                  | 87                 | 77                 | 82                 | 77                 | 77                 | +5                    | -5                    | -0                           | -0                                             | -10                                            | -0.5%                                            | 96                 |
| Maintenance/ Technical                   | 56                 | 50                 | 57                 | 56                 | 55                 | +7                    | -2                    | -0                           | +5                                             | -0                                             | +9.8%                                            | 56                 |
| General Support                          | 142                | 128                | 139                | 133                | 132                | +12                   | -7                    | -1                           | +5                                             | -10                                            | +3.6%                                            | 152                |
| Health Care Assistants                   | 1,368              | 1,301              | 1,289              | 1,248              | 1,246              | -12                   | -44                   | -2                           | -55                                            | -122                                           | -4.2%                                            | 1,581              |
| Care, other                              | 146                | 190                | 184                | 196                | 198                | -6                    | +14                   | +2                           | +8                                             | +52                                            | +4.0%                                            | 226                |
| Patient & Client Care                    | 1,514              | 1,491              | 1,473              | 1,444              | 1,444              | -18                   | -30                   | -0                           | -48                                            | -70                                            | -3.2%                                            | 1,807              |