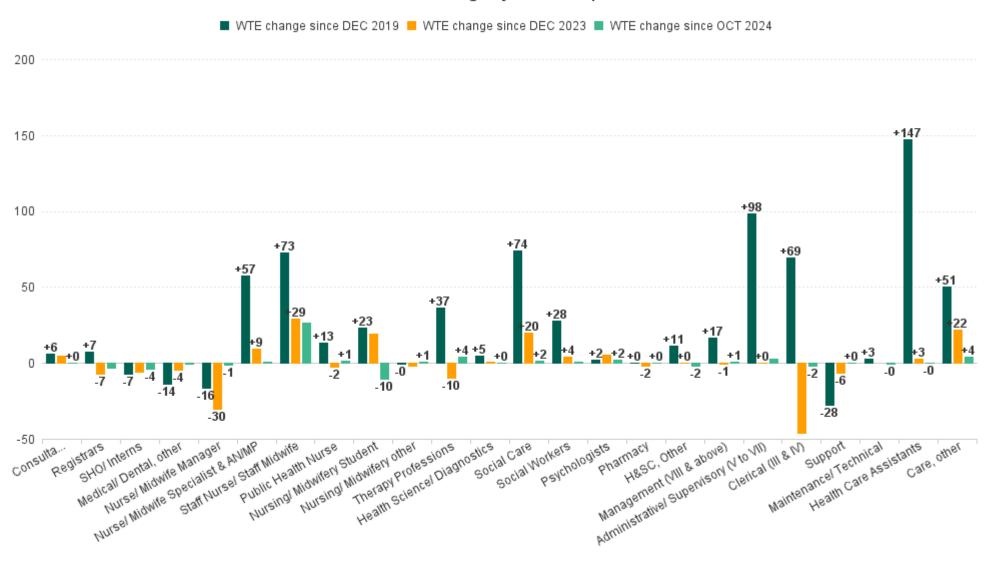

# **Employment Report by HSE.S38: NOV 2024**

#### **Health Service Executive**

| HSE&S38 NOV 2024                         | WTE<br>DEC<br>2019 | WTE<br>DEC<br>2022 | WTE<br>DEC<br>2023 | WTE<br>OCT<br>2024 | WTE<br>NOV<br>2024 | WTE<br>Change<br>2023 | WTE<br>Change<br>2024 | WTE<br>Change<br>OCT<br>2024 | WTE<br>Change<br>Dec<br>2022 to<br>NOV<br>2024 | WTE<br>Change<br>Dec<br>2019 to<br>NOV<br>2024 | % WTE<br>Change<br>Dec<br>2022 to<br>NOV<br>2024 | No.<br>NOV<br>2024 |
|------------------------------------------|--------------------|--------------------|--------------------|--------------------|--------------------|-----------------------|-----------------------|------------------------------|------------------------------------------------|------------------------------------------------|--------------------------------------------------|--------------------|
| Total Health Service Executive           | 4,583              | 4,753              | 4,972              | 4,873              | 4,881              | +219                  | -91                   | +7                           | +128                                           | +297                                           | +2.7%                                            | 5,668              |
| Consultants                              | 42                 | 42                 | 43                 | 48                 | 48                 | +1                    | +5                    | +0                           | +6                                             | +6                                             | +13.9%                                           | 51                 |
| Registrars                               | 105                | 121                | 120                | 115                | 112                | -2                    | -7                    | -3                           | -9                                             | +7                                             | -7.6%                                            | 116                |
| SHO/ Interns                             | 38                 | 29                 | 37                 | 35                 | 31                 | +8                    | -6                    | -4                           | +2                                             | -7                                             | +6.9%                                            | 31                 |
| Medical/ Dental, other                   | 72                 | 65                 | 63                 | 59                 | 58                 | -2                    | -4                    | -0                           | -7                                             | -14                                            | -10.2%                                           | 77                 |
| Medical & Dental                         | 258                | 258                | 263                | 256                | 250                | +5                    | -13                   | -7                           | -8                                             | -8                                             | -3.1%                                            | 275                |
| Nurse/ Midwife Manager                   | 285                | 295                | 305                | 283                | 283                | +10                   | -22                   | +0                           | -12                                            | -2                                             | -4.0%                                            | 299                |
| Nurse/ Midwife Specialist & AN/MP        | 95                 | 128                | 145                | 153                | 154                | +18                   | +8                    | +1                           | +26                                            | +59                                            | +20.4%                                           | 168                |
| Staff Nurse/ Staff Midwife               | 790                | 800                | 822                | 806                | 822                | +22                   | +0                    | +16                          | +22                                            | +32                                            | +2.8%                                            | 928                |
| Public Health Nurse                      | 199                | 220                | 215                | 211                | 212                | -6                    | -2                    | +1                           | -8                                             | +13                                            | -3.7%                                            | 251                |
| Nursing/ Midwifery awaiting registration | 2                  | 8                  | 1                  | 24                 | 16                 | -7                    | +15                   | -8                           | +7                                             | +14                                            | 0.86                                             | 16                 |
| Post-registration Nursel Midwife Student | 2                  |                    | 5                  | 11                 | 11                 | +5                    | +6                    | +0                           | +11                                            | +9                                             | -1                                               | 11                 |
| Pre-registration Nursel Midwife Intern   | 1                  | 1                  | 1                  | 3                  | 1                  | +0                    | +1                    | -2                           | +1                                             | +1                                             | 1.64                                             | 3                  |
| Nursing/ Midwifery Student               | 4                  | 9                  | 7                  | 37                 | 28                 | -2                    | +21                   | -9                           | +19                                            | +23                                            | +214.7%                                          | 30                 |
| Nursing/ Midwifery other                 | 4                  | 5                  | 5                  | 4                  | 4                  | -0                    | -1                    | +0                           | -1                                             | -0                                             | -20.5%                                           | 4                  |
| Nursing & Midwifery                      | 1,377              | 1,457              | 1,498              | 1,494              | 1,503              | +42                   | +5                    | +9                           | +47                                            | +126                                           | +3.2%                                            | 1,680              |
| Dietitians                               | 20                 | 28                 | 35                 | 34                 | 34                 | +7                    | -1                    | -0                           | +6                                             | +14                                            | 0.22                                             | 40                 |
| Occupational Therapists                  | 135                | 129                | 150                | 143                | 143                | +20                   | -7                    | +0                           | +13                                            | +8                                             | 0.1                                              | 165                |
| Orthoptists                              |                    | 1                  | 2                  | 2                  | 2                  | +0                    | +0                    | +0                           | +0                                             | +2                                             | 0.1                                              | 2                  |
| Physiotherapists                         | 102                | 106                | 116                | 113                | 112                | +10                   | -4                    | -0                           | +6                                             | +10                                            | 0.06                                             | 135                |
| Podiatrists & Chiropodists               | 5                  | 3                  | 6                  | 6                  | 6                  | +2                    | +0                    | +0                           | +2                                             | +1                                             | 0.58                                             | 6                  |
| Speech & Language Therapists             | 102                | 100                | 107                | 104                | 109                | +7                    | +3                    | +5                           | +9                                             | +7                                             | 0.09                                             | 132                |
| Therapy Professions                      | 363                | 368                | 415                | 401                | 405                | +47                   | -10                   | +4                           | +37                                            | +42                                            | +10.1%                                           | 480                |
| Health Science/ Diagnostics              | 7                  | 13                 | 11                 | 12                 | 12                 | -2                    | +1                    | +0                           | -1                                             | +5                                             | -7.8%                                            | 13                 |
| Social Care                              | 12                 | 12                 | 15                 | 12                 | 13                 | +4                    | -3                    | +0                           | +1                                             | +1                                             | +9.8%                                            | 14                 |
| Pharmacy                                 | 7                  | 11                 | 10                 | 8                  | 8                  | -1                    | -2                    | +0                           | -4                                             | +0                                             | -32.6%                                           | 10                 |
| Psychologists                            | 114                | 106                | 113                | 116                | 118                | +7                    | +5                    | +2                           | +12                                            | +4                                             | +11.2%                                           | 127                |
| Social Workers                           | 76                 | 96                 | 100                | 103                | 105                | +4                    | +5                    | +2                           | +9                                             | +29                                            | +9.2%                                            | 117                |
| H&SC, Other                              | 46                 | 52                 | 57                 | 59                 | 58                 | +5                    | +1                    | -2                           | +6                                             | +12                                            | +10.6%                                           | 65                 |
| Health & Social Care Professionals       | 626                | 658                | 721                | 711                | 718                | +63                   | -3                    | +7                           | +60                                            | +92                                            | +9.1%                                            | 826                |
| Management (VIII & above)                | 57                 | 74                 | 69                 | 67                 | 68                 | -6                    | -0                    | +1                           | -6                                             | +11                                            | -7.9%                                            | 71                 |
| Administrative/ Supervisory (V to VII)   | 148                | 213                | 243                | 241                | 242                | +30                   | -1                    | +1                           | +29                                            | +94                                            | +13.6%                                           | 254                |
| Clerical (III & IV)                      | 461                | 474                | 566                | 526                | 523                | +92                   | -43                   | -3                           | +49                                            | +63                                            | +10.3%                                           | 603                |
| Management & Administrative              | 666                | 762                | 877                | 835                | 834                | +116                  | -44                   | -1                           | +72                                            | +167                                           | +9.5%                                            | 928                |
| Support                                  | 87                 | 77                 | 82                 | 77                 | 77                 | +5                    | -5                    | -0                           | -0                                             | -10                                            | -0.5%                                            | 96                 |
| Maintenance/ Technical                   | 56                 | 50                 | 57                 | 56                 | 55                 | +7                    | -2                    | -0                           | +5                                             | -0                                             | +9.8%                                            | 56                 |
| General Support                          | 142                | 128                | 139                | 133                | 132                | +12                   | -7                    | -1                           | +5                                             | -10                                            | +3.6%                                            | 152                |
| Health Care Assistants                   | 1,368              | 1,301              | 1,289              | 1,248              | 1,246              | -12                   | -44                   | -2                           | -55                                            | -122                                           | -4.2%                                            | 1,581              |
| Care, other                              | 146                | 190                | 184                | 196                | 198                | -6                    | +14                   | +2                           | +8                                             | +52                                            | +4.0%                                            | 226                |
| Patient & Client Care                    | 1,514              | 1,491              | 1,473              | 1,444              | 1,444              | -18                   | -30                   | -0                           | -48                                            | -70                                            | -3.2%                                            | 1,807              |

#### **Section 38 Voluntary Agencies**

| HSE&S38 NOV 2024                         | WTE<br>DEC<br>2019 | WTE<br>DEC<br>2022 | WTE<br>DEC<br>2023 | WTE<br>OCT<br>2024 | WTE<br>NOV<br>2024 | WTE<br>Change<br>2023 | WTE<br>Change<br>2024 | WTE<br>Change<br>OCT<br>2024 | WTE<br>Change<br>Dec<br>2022 to<br>NOV<br>2024 | WTE<br>Change<br>Dec<br>2019 to<br>NOV<br>2024 | % WTE<br>Change<br>Dec<br>2022 to<br>NOV<br>2024 | No.<br>NOV<br>2024 |
|------------------------------------------|--------------------|--------------------|--------------------|--------------------|--------------------|-----------------------|-----------------------|------------------------------|------------------------------------------------|------------------------------------------------|--------------------------------------------------|--------------------|
| Total Section 38 Voluntary Agencies      | 1,552              | 1,761              | 1,820              | 1,893              | 1,912              | +59                   | +92                   | +19                          | +151                                           | +360                                           | +8.6%                                            | 2,353              |
| Registrars                               | 1                  | 1                  | 1                  | 1                  | 1                  | +0                    | +0                    | +0                           | +0                                             | +0                                             | +0.0%                                            | 1                  |
| Medical & Dental                         | 1                  | 1                  | 1                  | 1                  | 1                  | +0                    | +0                    | +0                           | +0                                             | +0                                             | +0.0%                                            | 1                  |
| Nurse/ Midwife Manager                   | 86                 | 81                 | 80                 | 73                 | 72                 | -1                    | -8                    | -1                           | -9                                             | -15                                            | -11.1%                                           | 80                 |
| Nurse/ Midwife Specialist & AN/MP        | 5                  | 4                  | 3                  | 3                  | 3                  | -1                    | +1                    | +0                           | -0                                             | -2                                             | -1.1%                                            | 4                  |
| Staff Nurse/ Staff Midwife               | 208                | 223                | 219                | 238                | 249                | -4                    | +29                   | +10                          | +25                                            | +41                                            | +11.3%                                           | 296                |
| Nursing/ Midwifery awaiting registration |                    | 1                  |                    |                    |                    | -1                    |                       |                              | -1                                             |                                                | -1                                               |                    |
| Pre-registration Nurse/ Midwife Intern   |                    |                    | 2                  | 1                  |                    | +2                    | -2                    | -1                           |                                                |                                                | -1                                               |                    |
| Nursing/ Midwifery Student               |                    | 1                  | 2                  | 1                  |                    | +1                    | -2                    | -1                           | -1                                             |                                                | -100.0%                                          |                    |
| Nursing/ Midwifery other                 | 5                  | 5                  | 6                  | 4                  | 5                  | +1                    | -1                    | +1                           | -0                                             | -0                                             | -2.6%                                            | 6                  |
| Nursing & Midwifery                      | 305                | 314                | 310                | 320                | 329                | -3                    | +19                   | +9                           | +15                                            | +24                                            | +4.9%                                            | 386                |
| Occupational Therapists                  | 5                  | 4                  | 3                  | 3                  | 3                  | -1                    | -0                    | +0                           | -1                                             | -2                                             | -0.29                                            | 3                  |
| Physiotherapists                         | 5                  | 3                  | 3                  | 3                  | 3                  | +0                    | +0                    | +0                           | +0                                             | -2                                             | 0                                                | 3                  |
| Speech & Language Therapists             | 4                  | 4                  | 3                  | 3                  | 3                  | -0                    | -0                    | +0                           | -1                                             | -1                                             | -0.15                                            | 4                  |
| Therapy Professions                      | 14                 | 10                 | 9                  | 9                  | 9                  | -1                    | -0                    | +0                           | -2                                             | -5                                             | -16.3%                                           | 10                 |
| Social Care                              | 356                | 410                | 407                | 428                | 430                | -3                    | +23                   | +2                           | +20                                            | +74                                            | +4.8%                                            | 523                |
| Psychologists                            | 6                  | 5                  | 4                  | 4                  | 4                  | -1                    | +0                    | +0                           | -0                                             | -1                                             | -8.9%                                            | 5                  |
| Social Workers                           | 12                 | 12                 | 12                 | 11                 | 11                 | +0                    | -1                    | -0                           | -1                                             | -1                                             | -7.4%                                            | 12                 |
| H&SC, Other                              | 6                  | 8                  | 6                  | 6                  | 6                  | -2                    | -1                    | -0                           | -3                                             | -1                                             | -32.7%                                           | 6                  |
| Health & Social Care Professionals       | 393                | 445                | 438                | 457                | 459                | -7                    | +21                   | +1                           | +14                                            | +65                                            | +3.2%                                            | 556                |
| Management (VIII & above)                | 5                  | 10                 | 11                 | 11                 | 11                 | +1                    | -0                    | +0                           | +1                                             | +6                                             | +6.8%                                            | 11                 |
| Administrative/ Supervisory (V to VII)   | 28                 | 27                 | 32                 | 31                 | 33                 | +5                    | +1                    | +2                           | +6                                             | +5                                             | +20.8%                                           | 36                 |
| Clerical (III & IV)                      | 46                 | 58                 | 57                 | 52                 | 53                 | -1                    | -4                    | +1                           | -5                                             | +7                                             | -8.0%                                            | 69                 |
| Management & Administrative              | 79                 | 95                 | 100                | 94                 | 97                 | +5                    | -3                    | +3                           | +2                                             | +17                                            | +1.8%                                            | 116                |
| Support                                  | 41                 | 27                 | 24                 | 22                 | 23                 | -3                    | -1                    | +1                           | -5                                             | -18                                            | -17.1%                                           | 28                 |
| Maintenance/ Technical                   | 13                 | 11                 | 14                 | 16                 | 16                 | +3                    | +2                    | +0                           | +5                                             | +3                                             | +45.6%                                           | 16                 |
| General Support                          | 54                 | 38                 | 38                 | 38                 | 39                 | -0                    | +0                    | +1                           | +0                                             | -15                                            | +0.7%                                            | 44                 |
| Health Care Assistants                   | 628                | 784                | 851                | 895                | 897                | +67                   | +47                   | +2                           | +114                                           | +269                                           | +14.5%                                           | 1,141              |
| Care, other                              | 91                 | 84                 | 82                 | 88                 | 90                 | -2                    | +8                    | +2                           | +6                                             | -1                                             | +6.8%                                            | 109                |
| Patient & Client Care                    | 719                | 868                | 933                | 983                | 987                | +65                   | +55                   | +5                           | +120                                           | +268                                           | +13.8%                                           | 1,250              |