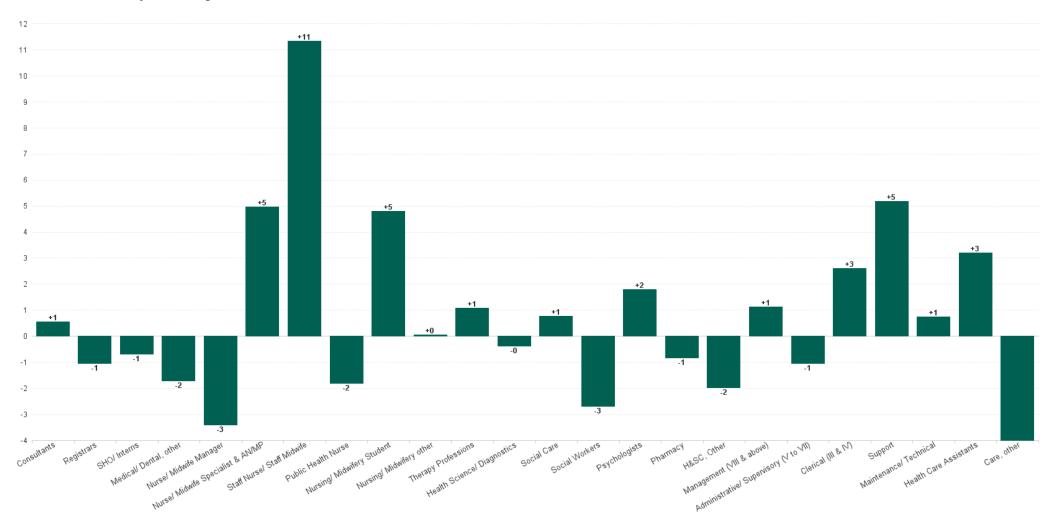

#### **Section 38 Voluntary Agencies**

| HSE&S38 NOV 2024                         | WTE<br>DEC<br>2019 | WTE<br>DEC<br>2022 | WTE<br>DEC<br>2023 | WTE<br>OCT<br>2024 | WTE<br>NOV<br>2024 | WTE<br>Change<br>2023 | WTE<br>Change<br>2024 | WTE<br>Change<br>OCT<br>2024 | WTE<br>Change<br>Dec<br>2022 to<br>NOV<br>2024 | WTE<br>Change<br>Dec<br>2019 to<br>NOV<br>2024 | % WTE Change Dec 2022 to NOV 2024 | No.<br>NOV<br>2024 |
|------------------------------------------|--------------------|--------------------|--------------------|--------------------|--------------------|-----------------------|-----------------------|------------------------------|------------------------------------------------|------------------------------------------------|-----------------------------------|--------------------|
| Total Section 38 Voluntary Agencies      | 3,363              | 3,803              | 3,953              | 4,052              | 4,075              | +150                  | +122                  | +24                          | +272                                           | +712                                           | +7.2%                             | 4,767              |
| Consultants                              | 6                  | 6                  | 7                  | 6                  | 6                  | +1                    | -1                    | +0                           | +0                                             | -0                                             | +0.0%                             | 7                  |
| Registrars                               | 8                  | 10                 | 11                 | 10                 | 10                 | +1                    | -1                    | -0                           | -0                                             | +2                                             | -1.0%                             | 13                 |
| SHO/ Interns                             | 12                 | 13                 | 17                 | 17                 | 17                 | +4                    | -0                    | -0                           | +4                                             | +5                                             | +27.4%                            | 20                 |
| Medical/ Dental, other                   | 2                  | 2                  | 1                  | 2                  | 2                  | -1                    | +1                    | +0                           | -0                                             | -1                                             | -12.1%                            | 2                  |
| Medical & Dental                         | 29                 | 31                 | 35                 | 35                 | 34                 | +4                    | -1                    | -0                           | +3                                             | +6                                             | +10.6%                            | 42                 |
| Nurse/ Midwife Manager                   | 165                | 199                | 197                | 199                | 193                | -1                    | -4                    | -6                           | -6                                             | +28                                            | -2.9%                             | 209                |
| Nurse/ Midwife Specialist & AN/MP        | 33                 | 42                 | 46                 | 47                 | 47                 | +4                    | +1                    | +0                           | +4                                             | +14                                            | +10.4%                            | 57                 |
| Staff Nurse/ Staff Midwife               | 473                | 523                | 523                | 510                | 522                | +1                    | -1                    | +13                          | -0                                             | +49                                            | 0.0%                              | 610                |
| Nursing/ Midwifery awaiting registration |                    | 1                  |                    |                    |                    | -1                    |                       |                              | -1                                             |                                                | -1                                |                    |
| Pre-registration Nursel Midwife Intern   |                    |                    | 1                  | 1                  |                    | +1                    | -1                    | -1                           |                                                |                                                | -1                                |                    |
| Nursing/ Midwifery Student               |                    | 1                  | 1                  | 1                  |                    | +0                    | -1                    | -1                           | -1                                             |                                                | -100.0%                           |                    |
| Nursing/ Midwifery other                 | 3                  | 6                  | 3                  | 4                  | 4                  | -3                    | +1                    | +0                           | -2                                             | +1                                             | -36.1%                            | 5                  |
| Nursing & Midwifery                      | 673                | 770                | 771                | 759                | 766                | +0                    | -5                    | +7                           | -4                                             | +92                                            | -0.6%                             | 881                |
| Dietitians                               | 9                  | 5                  | 9                  | 10                 | 10                 | +4                    | +1                    | +0                           | +5                                             | +1                                             | 1.13                              | 13                 |
| Occupational Therapists                  | 45                 | 47                 | 53                 | 65                 | 68                 | +6                    | +15                   | +3                           | +21                                            | +23                                            | 0.44                              | 75                 |
| Physiotherapists                         | 44                 | 56                 | 53                 | 52                 | 53                 | -3                    | +0                    | +1                           | -3                                             | +9                                             | -0.04                             | 62                 |
| Speech & Language Therapists             | 27                 | 34                 | 28                 | 36                 | 36                 | -6                    | +8                    | -0                           | +1                                             | +9                                             | 0.04                              | 38                 |
| Therapy Professions                      | 125                | 142                | 143                | 163                | 167                | +1                    | +24                   | +4                           | +25                                            | +42                                            | +17.5%                            | 188                |
| Health Science/ Diagnostics              | 3                  | 4                  | 3                  | 4                  | 3                  | -1                    | +0                    | -1                           | -0                                             | -0                                             | -13.5%                            | 5                  |
| Social Care                              | 360                | 467                | 486                | 491                | 492                | +20                   | +5                    | +1                           | +25                                            | +132                                           | +5.4%                             | 543                |
| Pharmacy                                 | 15                 | 14                 | 17                 | 17                 | 17                 | +2                    | -0                    | -0                           | +2                                             | +2                                             | +17.2%                            | 22                 |
| Psychologists                            | 19                 | 21                 | 24                 | 23                 | 23                 | +2                    | -0                    | +1                           | +2                                             | +4                                             | +10.3%                            | 26                 |
| Social Workers                           | 37                 | 46                 | 44                 | 43                 | 43                 | -3                    | -1                    | +0                           | -3                                             | +6                                             | -7.1%                             | 50                 |
| H&SC, Other                              | 2                  | 2                  | 2                  | 1                  | 1                  | +1                    | -1                    | +0                           | -1                                             | -1                                             | -33.3%                            | 1                  |
| Health & Social Care Professionals       | 561                | 696                | 718                | 741                | 746                | +23                   | +28                   | +5                           | +50                                            | +185                                           | +7.2%                             | 835                |
| Management (VIII & above)                | 33                 | 42                 | 41                 | 40                 | 40                 | -0                    | -1                    | +0                           | -1                                             | +7                                             | -3.4%                             | 41                 |
| Administrative/ Supervisory (V to VII)   | 86                 | 112                | 126                | 124                | 125                | +14                   | -1                    | +1                           | +13                                            | +38                                            | +11.8%                            | 131                |
| Clerical (III & IV)                      | 109                | 139                | 147                | 137                | 142                | +8                    | -5                    | +5                           | +3                                             | +33                                            | +2.5%                             | 165                |
| Management & Administrative              | 229                | 292                | 314                | 302                | 308                | +22                   | -7                    | +6                           | +15                                            | +79                                            | +5.2%                             | 337                |
| Support                                  | 240                | 228                | 222                | 213                | 215                | -6                    | -7                    | +2                           | -13                                            | -25                                            | -5.8%                             | 295                |
| Maintenance/ Technical                   | 35                 | 41                 | 48                 | 40                 | 41                 | +7                    | -6                    | +1                           | +1                                             | +6                                             | +1.4%                             | 49                 |
| General Support                          | 275                | 269                | 269                | 253                | 256                | +1                    | -13                   | +3                           | -13                                            | -20                                            | -4.7%                             | 344                |
| Health Care Assistants                   | 1,213              | 1,349              | 1,443              | 1,556              | 1,562              | +94                   | +120                  | +6                           | +213                                           | +349                                           | +15.8%                            | 1,853              |
| Care, other                              | 383                | 396                | 403                | 406                | 404                | +6                    | +1                    | -2                           | +8                                             | +21                                            | +1.9%                             | 475                |
| Patient & Client Care                    | 1,596              | 1,745              | 1,845              | 1,962              | 1,966              | +100                  | +121                  | +4                           | +221                                           | +370                                           | +12.6%                            | 2,328              |