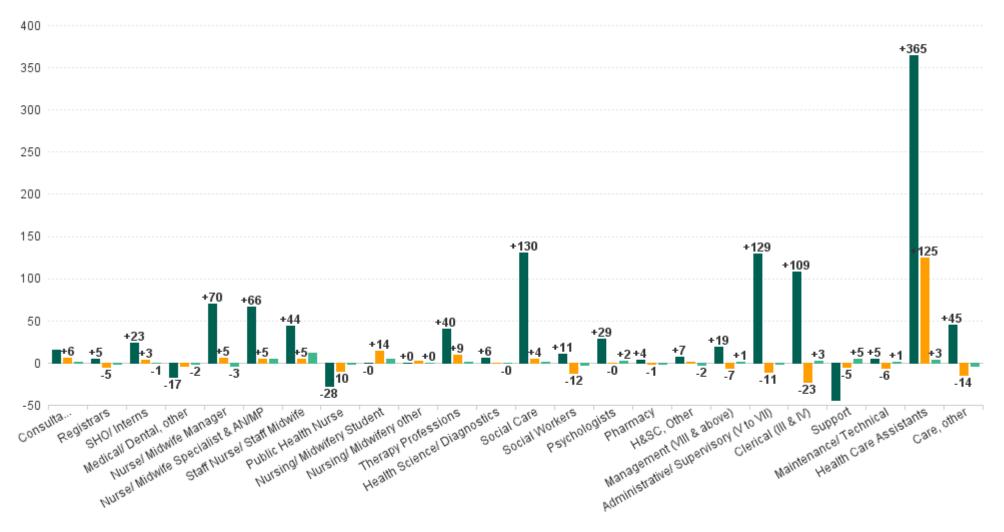

# **Employment Report by HSE/S38: NOV 2024**

| Administration NOV 2024       | WTE DEC<br>2019 | WTE DEC 2022 | WTE DEC<br>2023 | WTE OCT<br>2024 | WTE<br>NOV<br>2024 | WTE<br>Change<br>2023 | WTE<br>Change<br>2024 | WTE<br>Change<br>OCT 2024 | WTE<br>Change<br>Dec 2022<br>to NOV<br>2024 | WTE<br>Change<br>Dec 2019<br>to NOV<br>2024 | % WTE<br>Change<br>Dec 2022<br>to NOV<br>2024 | No.<br>NOV<br>2024 |
|-------------------------------|-----------------|--------------|-----------------|-----------------|--------------------|-----------------------|-----------------------|---------------------------|---------------------------------------------|---------------------------------------------|-----------------------------------------------|--------------------|
| Overall                       | 6,514           | 7,215        | 7,466           | 7,529           | 7,548              | +251                  | +82                   | +19                       | +333                                        | +1,033                                      | +4.6%                                         | 8,703              |
| Health Service Executive      | 3,151           | 3,411        | 3,513           | 3,477           | 3,472              | +101                  | -40                   | -5                        | +61                                         | +321                                        | +1.8%                                         | 3,936              |
| Section 38 Voluntary Agencies | 3,363           | 3,803        | 3,953           | 4,052           | 4,075              | +150                  | +122                  | +24                       | +272                                        | +712                                        | +7.2%                                         | 4,767              |

# **Employment Report by HSE.S38: NOV 2024**

#### **Health Service Executive**

| HSE&S38 NOV 2024                         | WTE<br>DEC<br>2019 | WTE<br>DEC<br>2022 | WTE<br>DEC<br>2023 | WTE<br>OCT<br>2024 | WTE<br>NOV<br>2024 | WTE<br>Change<br>2023 | WTE<br>Change<br>2024 | WTE<br>Change<br>OCT<br>2024 | WTE<br>Change<br>Dec<br>2022 to<br>NOV<br>2024 | WTE<br>Change<br>Dec<br>2019 to<br>NOV<br>2024 | % WTE<br>Change<br>Dec<br>2022 to<br>NOV<br>2024 | No.<br>NOV<br>2024 |
|------------------------------------------|--------------------|--------------------|--------------------|--------------------|--------------------|-----------------------|-----------------------|------------------------------|------------------------------------------------|------------------------------------------------|--------------------------------------------------|--------------------|
| Total Health Service Executive           | 3,151              | 3,411              | 3,513              | 3,477              | 3,472              | +101                  | -40                   | -5                           | +61                                            | +321                                           | +1.8%                                            | 3,936              |
| Consultants                              | 54                 | 57                 | 63                 | 68                 | 69                 | +6                    | +6                    | +0                           | +12                                            | +15                                            | +21.0%                                           | 71                 |
| Registrars                               | 87                 | 94                 | 94                 | 91                 | 90                 | +0                    | -4                    | -1                           | -4                                             | +3                                             | -3.9%                                            | 93                 |
| SHO/ Interns                             | 24                 | 33                 | 39                 | 43                 | 42                 | +6                    | +3                    | -1                           | +9                                             | +19                                            | +27.1%                                           | 52                 |
| Medical/ Dental, other                   | 78                 | 61                 | 66                 | 64                 | 62                 | +5                    | -4                    | -2                           | +0                                             | -16                                            | +0.7%                                            | 93                 |
| Medical & Dental                         | 242                | 245                | 262                | 266                | 263                | +16                   | +2                    | -3                           | +18                                            | +21                                            | +7.3%                                            | 309                |
| Nurse/ Midwife Manager                   | 231                | 256                | 263                | 271                | 273                | +7                    | +10                   | +2                           | +17                                            | +41                                            | +6.6%                                            | 285                |
| Nurse/ Midwife Specialist & AN/MP        | 61                 | 90                 | 108                | 108                | 113                | +18                   | +5                    | +5                           | +23                                            | +52                                            | +24.9%                                           | 119                |
| Staff Nurse/ Staff Midwife               | 520                | 537                | 508                | 515                | 514                | -29                   | +6                    | -1                           | -23                                            | -6                                             | -4.3%                                            | 574                |
| Public Health Nurse                      | 175                | 164                | 158                | 150                | 148                | -6                    | -10                   | -2                           | -16                                            | -28                                            | -9.9%                                            | 178                |
| Nursing/ Midwifery awaiting registration | 10                 | 2                  | 7                  | 8                  | 12                 | +6                    | +5                    | +4                           | +10                                            | +2                                             | 5.09                                             | 13                 |
| Post-registration Nursel Midwife Student | 21                 | 25                 | 10                 | 19                 | 20                 | -15                   | +10                   | +1                           | -5                                             | -1                                             | -0.19                                            | 20                 |
| Pre-registration Nurse/ Midwife Intern   | 1                  | 0                  |                    | 1                  | 0                  | -0                    | +0                    | -0                           | +0                                             | -1                                             | 0.2                                              | 1                  |
| Nursing/ Midwifery Student               | 32                 | 27                 | 17                 | 27                 | 32                 | -9                    | +15                   | +5                           | +5                                             | -0                                             | +19.5%                                           | 34                 |
| Nursing/ Midwifery other                 | 8                  | 6                  | 5                  | 7                  | 7                  | -0                    | +1                    | +0                           | +1                                             | -1                                             | +13.0%                                           | 8                  |
| Nursing & Midwifery                      | 1,027              | 1,080              | 1,060              | 1,077              | 1,086              | -20                   | +26                   | +9                           | +6                                             | +59                                            | +0.5%                                            | 1,198              |
| Dietitians                               | 17                 | 31                 | 33                 | 35                 | 35                 | +2                    | +2                    | +0                           | +4                                             | +19                                            | 0.14                                             | 43                 |
| Occupational Therapists                  | 138                | 137                | 123                | 114                | 114                | -14                   | -8                    | -0                           | -23                                            | -24                                            | -0.17                                            | 131                |
| Orthoptists                              |                    | 3                  | 3                  | 3                  | 3                  | -0                    | -0                    | +0                           | -0                                             | +3                                             | -0.07                                            | 3                  |
| Physiotherapists                         | 70                 | 80                 | 86                 | 89                 | 88                 | +6                    | +2                    | -0                           | +8                                             | +18                                            | 0.1                                              | 101                |
| Podiatrists & Chiropodists               | 1                  | 6                  | 8                  | 8                  | 8                  | +2                    | -1                    | -0                           | +2                                             | +7                                             | 0.28                                             | 9                  |
| Speech & Language Therapists             | 99                 | 91                 | 84                 | 77                 | 74                 | -7                    | -10                   | -3                           | -17                                            | -24                                            | -0.18                                            | 86                 |
| Therapy Professions                      | 325                | 348                | 337                | 325                | 322                | -11                   | -15                   | -3                           | -26                                            | -3                                             | -7.4%                                            | 373                |
| Health Science/ Diagnostics              |                    | 8                  | 6                  | 6                  | 6                  | -1                    | +0                    | +0                           | -1                                             | +6                                             | -15.7%                                           | 7                  |
| Social Care                              | 11                 | 11                 | 11                 | 10                 | 10                 | +1                    | -1                    | +0                           | -1                                             | -1                                             | -6.9%                                            | 11                 |
| Pharmacy                                 | 25                 | 27                 | 29                 | 28                 | 27                 | +2                    | -1                    | -1                           | +1                                             | +2                                             | +2.1%                                            | 30                 |
| Psychologists                            | 62                 | 75                 | 86                 | 85                 | 86                 | +11                   | +0                    | +1                           | +11                                            | +25                                            | +14.4%                                           | 96                 |
| Social Workers                           | 67                 | 76                 | 84                 | 75                 | 73                 | +7                    | -11                   | -3                           | -4                                             | +5                                             | -5.2%                                            | 78                 |
| H&SC, Other                              | 43                 | 44                 | 49                 | 52                 | 50                 | +5                    | +2                    | -2                           | +6                                             | +7                                             | +14.8%                                           | 60                 |
| Health & Social Care Professionals       | 533                | 588                | 601                | 582                | 575                | +13                   | -26                   | -7                           | -14                                            | +42                                            | -2.3%                                            | 655                |
| Management (VIII & above)                | 40                 | 67                 | 57                 | 50                 | 51                 | -11                   | -6                    | +1                           | -16                                            | +11                                            | -24.1%                                           | 52                 |
| Administrative/ Supervisory (V to VII)   | 96                 | 175                | 197                | 188                | 187                | +22                   | -10                   | -2                           | +12                                            | +91                                            | +6.8%                                            | 196                |
| Clerical (III & IV)                      | 241                | 300                | 335                | 319                | 317                | +35                   | -18                   | -3                           | +17                                            | +75                                            | +5.6%                                            | 349                |
| Management & Administrative              | 377                | 542                | 588                | 558                | 555                | +46                   | -34                   | -3                           | +13                                            | +177                                           | +2.3%                                            | 597                |
| Support                                  | 171                | 154                | 151                | 149                | 152                | -4                    | +2                    | +3                           | -2                                             | -18                                            | -1.2%                                            | 170                |
| Maintenance/ Technical                   | 6                  | 5                  | 4                  | 5                  | 5                  | -1                    | +1                    | +0                           | -0                                             | -1                                             | -7.8%                                            | 6                  |
| General Support                          | 176                | 159                | 155                | 154                | 157                | -4                    | +2                    | +3                           | -2                                             | -19                                            | -1.4%                                            | 176                |
| Health Care Assistants                   | 568                | 533                | 579                | 587                | 584                | +46                   | +5                    | -3                           | +51                                            | +16                                            | +9.5%                                            | 727                |
| Care, other                              | 227                | 262                | 267                | 254                | 252                | +5                    | -15                   | -2                           | -10                                            | +25                                            | -3.9%                                            | 274                |
| Patient & Client Care                    | 796                | 796                | 846                | 841                | 836                | +50                   | -10                   | -4                           | +40                                            | +41                                            | +5.1%                                            | 1,001              |