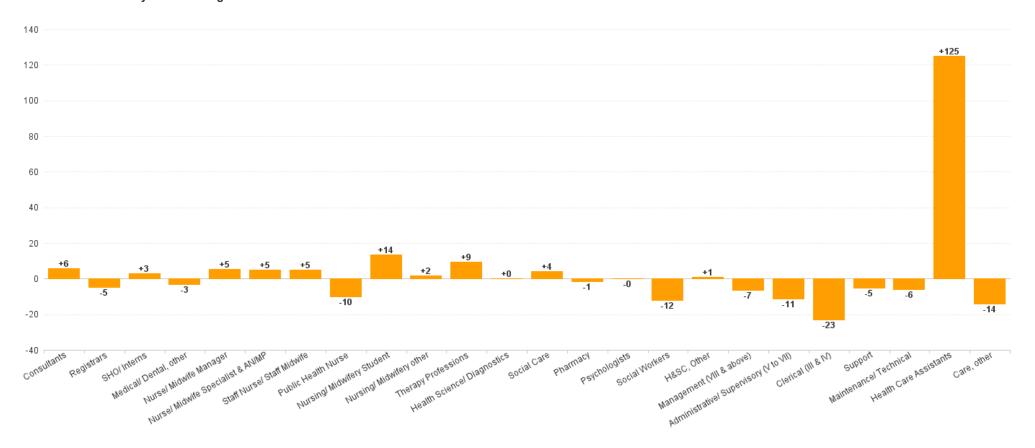

## WTE Change by Staff Category

■ WTE change since DEC 2019 ■ WTE change since DEC 2023 ■ WTE change since OCT 2024

## **Employment Report: NOV 2024**

| Employment by Staff Group NOV 2024       | WTE<br>DEC<br>2019 | WTE<br>DEC<br>2022 | WTE<br>DEC<br>2023 | WTE<br>OCT<br>2024 | WTE<br>NOV<br>2024 | WTE<br>Change<br>2023 | WTE<br>Change<br>2024 | WTE<br>Change<br>OCT 2024 | WTE<br>Change<br>Dec 2022<br>to NOV<br>2024 | WTE<br>Change<br>Dec 2019<br>to NOV<br>2024 | % WTE<br>Change<br>Dec 2022<br>to NOV<br>2024 | No.<br>NOV<br>2024 |
|------------------------------------------|--------------------|--------------------|--------------------|--------------------|--------------------|-----------------------|-----------------------|---------------------------|---------------------------------------------|---------------------------------------------|-----------------------------------------------|--------------------|
| Overall                                  | 6,514              | 7,215              | 7,466              | 7,529              | 7,548              | +251                  | +82                   | +19                       | +333                                        | +1,033                                      | +4.6%                                         | 8,703              |
| Consultants                              | 60                 | 63                 | 69                 | 74                 | 75                 | +6                    | +6                    | +1                        | +12                                         | +15                                         | +18.9%                                        | 78                 |
| Registrars                               | 95                 | 104                | 105                | 101                | 100                | +1                    | -5                    | -1                        | -4                                          | +5                                          | -3.6%                                         | 106                |
| SHO/ Interns                             | 36                 | 47                 | 56                 | 60                 | 59                 | +10                   | +3                    | -1                        | +13                                         | +23                                         | +27.1%                                        | 72                 |
| Medical/ Dental, other                   | 80                 | 63                 | 67                 | 65                 | 63                 | +3                    | -3                    | -2                        | +0                                          | -17                                         | +0.3%                                         | 95                 |
| Medical & Dental                         | 271                | 276                | 297                | 300                | 298                | +20                   | +1                    | -3                        | +21                                         | +27                                         | +7.6%                                         | 351                |
| Nurse/ Midwife Manager                   | 396                | 455                | 460                | 469                | 466                | +6                    | +5                    | -3                        | +11                                         | +70                                         | +2.4%                                         | 494                |
| Nurse/ Midwife Specialist & AN/MP        | 94                 | 133                | 155                | 155                | 160                | +22                   | +5                    | +5                        | +27                                         | +66                                         | +20.3%                                        | 176                |
| Staff Nurse/ Staff Midwife               | 993                | 1,060              | 1,031              | 1,025              | 1,036              | -28                   | +5                    | +11                       | -23                                         | +44                                         | -2.2%                                         | 1,184              |
| Public Health Nurse                      | 175                | 164                | 158                | 150                | 148                | -6                    | -10                   | -2                        | -16                                         | -28                                         | -9.9%                                         | 178                |
| Nursingl Midwifery awaiting registration | 10                 | 3                  | 7                  | 8                  | 12                 | +5                    | 4.51                  | +4                        | +9                                          | +2                                          | +304.0%                                       | 13                 |
| Post-registration Nursel Midwife Student | 21                 | 25                 | 10                 | 19                 | 20                 | -15                   | 9.93                  | +1                        | -5                                          | -1                                          | -19.5%                                        | 20                 |
| Pre-registration Nursel Midwife Intern   | 1                  | 0                  | 1                  | 1                  | 0                  | +1                    | -0.88                 | -1                        | +0                                          | -1                                          | +20.0%                                        | 1                  |
| Nursing/ Midwifery Student               | 32                 | 28                 | 18                 | 27                 | 32                 | -9                    | +14                   | +5                        | +4                                          | 0                                           | +15.2%                                        | 34                 |
| Nursing/ Midwifery other                 | 10                 | 11                 | 8                  | 10                 | 10                 | -3                    | +2                    | +0                        | -1                                          | +0                                          | -10.7%                                        | 13                 |
| Nursing & Midwifery                      | 1,700              | 1,851              | 1,831              | 1,836              | 1,852              | -20                   | +21                   | +16                       | +1                                          | +152                                        | +0.1%                                         | 2,079              |
| Therapy Professions                      | 450                | 490                | 480                | 489                | 490                | -10                   | +9                    | +1                        | -1                                          | +40                                         | -0.1%                                         | 561                |
| Health Science/ Diagnostics              | 3                  | 11                 | 9                  | 10                 | 9                  | -2                    | +0                    | 0                         | -2                                          | +6                                          | -15.0%                                        | 12                 |
| Social Care                              | 371                | 477                | 498                | 501                | 502                | +20                   | +4                    | +1                        | +24                                         | +130                                        | +5.1%                                         | 554                |
| Pharmacy                                 | 40                 | 41                 | 45                 | 45                 | 44                 | +4                    | -1                    | -1                        | +3                                          | +4                                          | +7.3%                                         | 52                 |
| Psychologists                            | 81                 | 96                 | 109                | 108                | 109                | +13                   | 0                     | +2                        | +13                                         | +29                                         | +13.5%                                        | 122                |
| Social Workers                           | 105                | 123                | 127                | 118                | 115                | +5                    | -12                   | -3                        | -7                                          | +11                                         | -5.9%                                         | 128                |
| H&SC, Other                              | 44                 | 45                 | 51                 | 53                 | 51                 | +5                    | +1                    | -2                        | +6                                          | +7                                          | +13.2%                                        | 61                 |
| Health & Social Care Professionals       | 1,094              | 1,284              | 1,320              | 1,323              | 1,321              | +35                   | +1                    | -2                        | +37                                         | +227                                        | +2.9%                                         | 1,490              |
| Management (VIII & above)                | 73                 | 109                | 98                 | 90                 | 91                 | -11                   | -7                    | +1                        | -18                                         | +19                                         | -16.2%                                        | 93                 |
| Administrative/ Supervisory (V to VII)   | 182                | 287                | 323                | 313                | 312                | +36                   | -11                   | -1                        | +25                                         | +129                                        | +8.7%                                         | 327                |
| Clerical (III & IV)                      | 351                | 439                | 482                | 456                | 459                | +43                   | -23                   | +3                        | +20                                         | +109                                        | +4.6%                                         | 514                |
| Management & Administrative              | 606                | 834                | 903                | 859                | 862                | +68                   | -41                   | +3                        | +28                                         | +256                                        | +3.3%                                         | 934                |
| Support                                  | 410                | 382                | 372                | 362                | 367                | -10                   | -5                    | +5                        | -15                                         | -44                                         | -4.0%                                         | 465                |
| Maintenance/ Technical                   | 41                 | 46                 | 52                 | 45                 | 46                 | +6                    | -6                    | +1                        | +0                                          | +5                                          | +0.3%                                         | 55                 |
| General Support                          | 452                | 428                | 424                | 407                | 413                | -4                    | -11                   | +6                        | -15                                         | -39                                         | -3.5%                                         | 520                |
| Health Care Assistants                   | 1,782              | 1,882              | 2,022              | 2,143              | 2,146              | +139                  | +125                  | +3                        | +264                                        | +365                                        | +14.0%                                        | 2,580              |
| Care, other                              | 610                | 659                | 670                | 660                | 656                | +11                   | -14                   | -4                        | -3                                          | +45                                         | -0.4%                                         | 749                |
| Patient & Client Care                    | 2,392              | 2,541              | 2,691              | 2,803              | 2,802              | +150                  | +111                  | -1                        | +261                                        | +410                                        | +10.3%                                        | 3,329              |