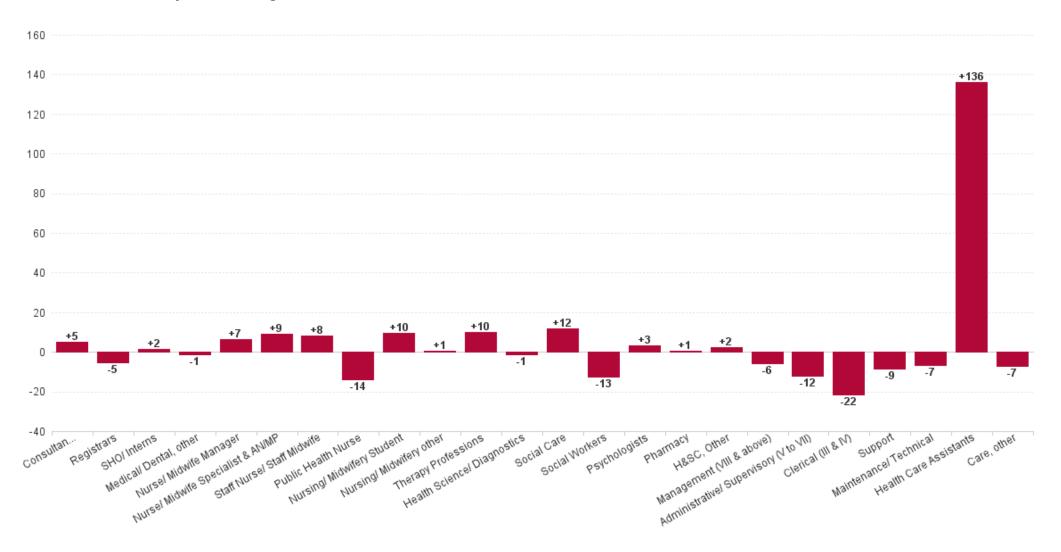

## WTE Change by Staff Category

■ WTE change since DEC 2019 ■ WTE change since DEC 2023 ■ WTE change since OCT 2024

## **Employment Report: NOV 2024**

| Employment by Staff Group NOV 2024       | WTE<br>DEC<br>2019 | WTE<br>DEC<br>2022 | WTE<br>DEC<br>2023 | WTE<br>OCT<br>2024 | WTE<br>NOV<br>2024 | WTE<br>Change<br>2023 | WTE<br>Change<br>2024 | WTE<br>Change<br>OCT 2024 | WTE<br>Change<br>Dec 2022<br>to NOV<br>2024 | WTE<br>Change<br>Dec 2019<br>to NOV<br>2024 | % WTE<br>Change<br>Dec 2022<br>to NOV<br>2024 | No.<br>NOV<br>2024 |
|------------------------------------------|--------------------|--------------------|--------------------|--------------------|--------------------|-----------------------|-----------------------|---------------------------|---------------------------------------------|---------------------------------------------|-----------------------------------------------|--------------------|
| Overall                                  | 6,514              | 7,215              | 7,466              | 7,529              | 7,548              | +251                  | +82                   | +19                       | +333                                        | +1,033                                      | +4.6%                                         | 8,703              |
| Consultants                              | 60                 | 63                 | 69                 | 74                 | 75                 | +6                    | +6                    | +1                        | +12                                         | +15                                         | +18.9%                                        | 78                 |
| Registrars                               | 95                 | 104                | 105                | 101                | 100                | +1                    | -5                    | -1                        | -4                                          | +5                                          | -3.6%                                         | 106                |
| SHO/ Interns                             | 36                 | 47                 | 56                 | 60                 | 59                 | +10                   | +3                    | -1                        | +13                                         | +23                                         | +27.1%                                        | 72                 |
| Medical/ Dental, other                   | 80                 | 63                 | 67                 | 65                 | 63                 | +3                    | -3                    | -2                        | +0                                          | -17                                         | +0.3%                                         | 95                 |
| Medical & Dental                         | 271                | 276                | 297                | 300                | 298                | +20                   | +1                    | -3                        | +21                                         | +27                                         | +7.6%                                         | 351                |
| Nurse/ Midwife Manager                   | 396                | 455                | 460                | 469                | 466                | +6                    | +5                    | -3                        | +11                                         | +70                                         | +2.4%                                         | 494                |
| Nurse/ Midwife Specialist & AN/MP        | 94                 | 133                | 155                | 155                | 160                | +22                   | +5                    | +5                        | +27                                         | +66                                         | +20.3%                                        | 176                |
| Staff Nurse/ Staff Midwife               | 993                | 1,060              | 1,031              | 1,025              | 1,036              | -28                   | +5                    | +11                       | -23                                         | +44                                         | -2.2%                                         | 1,184              |
| Public Health Nurse                      | 175                | 164                | 158                | 150                | 148                | -6                    | -10                   | -2                        | -16                                         | -28                                         | -9.9%                                         | 178                |
| Nursingl Midwifery awaiting registration | 10                 | 3                  | 7                  | 8                  | 12                 | +5                    | 4.51                  | +4                        | +9                                          | +2                                          | +304.0%                                       | 13                 |
| Post-registration Nursel Midwife Student | 21                 | 25                 | 10                 | 19                 | 20                 | -15                   | 9.93                  | +1                        | -5                                          | -1                                          | -19.5%                                        | 20                 |
| Pre-registration Nursel Midwife Intern   | 1                  | 0                  | 1                  | 1                  | 0                  | +1                    | -0.88                 | -1                        | +0                                          | -1                                          | +20.0%                                        | 1                  |
| Nursing/ Midwifery Student               | 32                 | 28                 | 18                 | 27                 | 32                 | -9                    | +14                   | +5                        | +4                                          | 0                                           | +15.2%                                        | 34                 |
| Nursing/ Midwifery other                 | 10                 | 11                 | 8                  | 10                 | 10                 | -3                    | +2                    | +0                        | -1                                          | +0                                          | -10.7%                                        | 13                 |
| Nursing & Midwifery                      | 1,700              | 1,851              | 1,831              | 1,836              | 1,852              | -20                   | +21                   | +16                       | +1                                          | +152                                        | +0.1%                                         | 2,079              |
| Therapy Professions                      | 450                | 490                | 480                | 489                | 490                | -10                   | +9                    | +1                        | -1                                          | +40                                         | -0.1%                                         | 561                |
| Health Science/ Diagnostics              | 3                  | 11                 | 9                  | 10                 | 9                  | -2                    | +0                    | 0                         | -2                                          | +6                                          | -15.0%                                        | 12                 |
| Social Care                              | 371                | 477                | 498                | 501                | 502                | +20                   | +4                    | +1                        | +24                                         | +130                                        | +5.1%                                         | 554                |
| Pharmacy                                 | 40                 | 41                 | 45                 | 45                 | 44                 | +4                    | -1                    | -1                        | +3                                          | +4                                          | +7.3%                                         | 52                 |
| Psychologists                            | 81                 | 96                 | 109                | 108                | 109                | +13                   | 0                     | +2                        | +13                                         | +29                                         | +13.5%                                        | 122                |
| Social Workers                           | 105                | 123                | 127                | 118                | 115                | +5                    | -12                   | -3                        | -7                                          | +11                                         | -5.9%                                         | 128                |
| H&SC, Other                              | 44                 | 45                 | 51                 | 53                 | 51                 | +5                    | +1                    | -2                        | +6                                          | +7                                          | +13.2%                                        | 61                 |
| Health & Social Care Professionals       | 1,094              | 1,284              | 1,320              | 1,323              | 1,321              | +35                   | +1                    | -2                        | +37                                         | +227                                        | +2.9%                                         | 1,490              |
| Management (VIII & above)                | 73                 | 109                | 98                 | 90                 | 91                 | -11                   | -7                    | +1                        | -18                                         | +19                                         | -16.2%                                        | 93                 |
| Administrative/ Supervisory (V to VII)   | 182                | 287                | 323                | 313                | 312                | +36                   | -11                   | -1                        | +25                                         | +129                                        | +8.7%                                         | 327                |
| Clerical (III & IV)                      | 351                | 439                | 482                | 456                | 459                | +43                   | -23                   | +3                        | +20                                         | +109                                        | +4.6%                                         | 514                |
| Management & Administrative              | 606                | 834                | 903                | 859                | 862                | +68                   | -41                   | +3                        | +28                                         | +256                                        | +3.3%                                         | 934                |
| Support                                  | 410                | 382                | 372                | 362                | 367                | -10                   | -5                    | +5                        | -15                                         | -44                                         | -4.0%                                         | 465                |
| Maintenance/ Technical                   | 41                 | 46                 | 52                 | 45                 | 46                 | +6                    | -6                    | +1                        | +0                                          | +5                                          | +0.3%                                         | 55                 |
| General Support                          | 452                | 428                | 424                | 407                | 413                | -4                    | -11                   | +6                        | -15                                         | -39                                         | -3.5%                                         | 520                |
| Health Care Assistants                   | 1,782              | 1,882              | 2,022              | 2,143              | 2,146              | +139                  | +125                  | +3                        | +264                                        | +365                                        | +14.0%                                        | 2,580              |
| Care, other                              | 610                | 659                | 670                | 660                | 656                | +11                   | -14                   | -4                        | -3                                          | +45                                         | -0.4%                                         | 749                |
| Patient & Client Care                    | 2,392              | 2,541              | 2,691              | 2,803              | 2,802              | +150                  | +111                  | -1                        | +261                                        | +410                                        | +10.3%                                        | 3,329              |