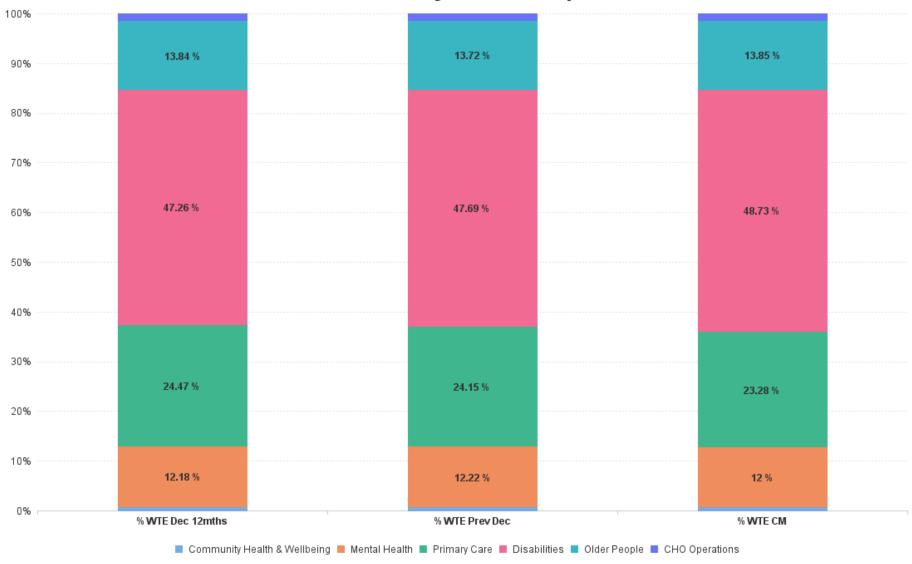

# **Employment Report by Care Group : NOV 2024**

| Care Group NOV 2024          | WTE DEC 2019 | WTE DEC<br>2022 | WTE DEC<br>2023 | WTE OCT<br>2024 | WTE<br>NOV<br>2024 | WTE<br>Change<br>2023 | WTE<br>Change<br>2024 | WTE<br>Change<br>OCT 2024 | WTE<br>Change Dec<br>2022 to<br>NOV 2024 | WTE<br>Change Dec<br>2019 to<br>NOV 2024 | % WTE<br>Change Dec<br>2022 to<br>NOV 2024 | No.<br>NOV<br>2024 |
|------------------------------|--------------|-----------------|-----------------|-----------------|--------------------|-----------------------|-----------------------|---------------------------|------------------------------------------|------------------------------------------|--------------------------------------------|--------------------|
| Overall                      | 6,514        | 7,215           | 7,466           | 7,529           | 7,548              | +251                  | +82                   | +19                       | +333                                     | +1,033                                   | +4.6%                                      | 8,703              |
| Community Health & Wellbeing |              | 49              | 48              | 48              | 48                 | -2                    | +1                    | +1                        | -1                                       | +48                                      | -1.8%                                      | 51                 |
| Mental Health                | 835          | 879             | 912             | 905             | 906                | +34                   | -7                    | +0                        | +27                                      | +71                                      | +3.1%                                      | 986                |
| Primary Care                 | 1,702        | 1,765           | 1,803           | 1,759           | 1,757              | +38                   | -46                   | -2                        | -8                                       | +55                                      | -0.5%                                      | 2,025              |
| Disabilities                 | 2,982        | 3,410           | 3,561           | 3,659           | 3,678              | +151                  | +117                  | +18                       | +268                                     | +696                                     | +7.9%                                      | 4,356              |
| Older People                 | 996          | 999             | 1,025           | 1,046           | 1,045              | +26                   | +21                   | -1                        | +47                                      | +49                                      | +4.7%                                      | 1,165              |
| CHO Operations               |              | 113             | 118             | 112             | 114                | +5                    | -4                    | +2                        | +0                                       | +114                                     | +0.3%                                      | 120                |
| Community Services           | 6,514        | 7,215           | 7,466           | 7,529           | 7,548              | +251                  | +82                   | +19                       | +333                                     | +1,033                                   | +4.6%                                      | 8,703              |

# % Total by Care Group