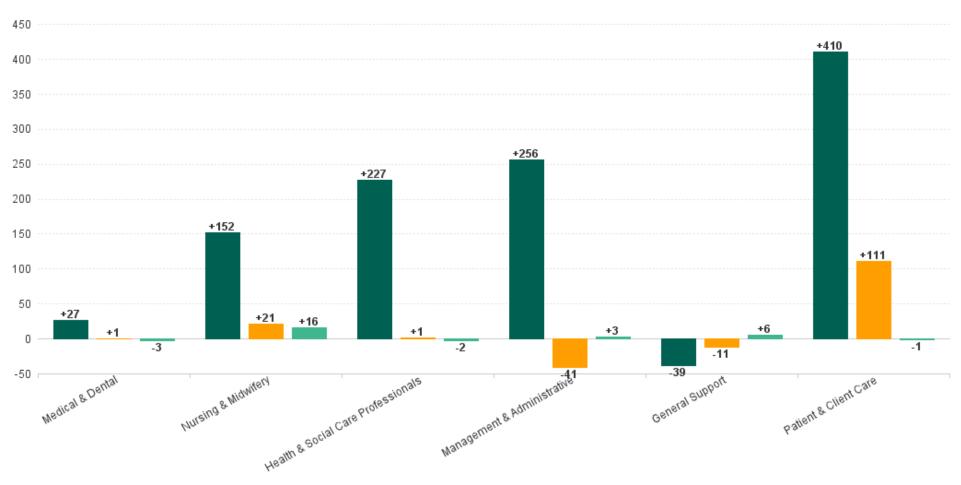

## **Employment Report: NOV 2024**

| Employment by Staff Group NOV 2024       | WTE<br>DEC<br>2019 | WTE<br>DEC<br>2022 | WTE<br>DEC<br>2023 | WTE<br>OCT<br>2024 | WTE<br>NOV<br>2024 | WTE<br>Change<br>2023 | WTE<br>Change<br>2024 | WTE<br>Change<br>OCT 2024 | WTE<br>Change<br>Dec 2022<br>to NOV<br>2024 | WTE<br>Change<br>Dec 2019<br>to NOV<br>2024 | % WTE<br>Change<br>Dec 2022<br>to NOV<br>2024 | No.<br>NOV<br>2024 |
|------------------------------------------|--------------------|--------------------|--------------------|--------------------|--------------------|-----------------------|-----------------------|---------------------------|---------------------------------------------|---------------------------------------------|-----------------------------------------------|--------------------|
| Overall                                  | 6,514              | 7,215              | 7,466              | 7,529              | 7,548              | +251                  | +82                   | +19                       | +333                                        | +1,033                                      | +4.6%                                         | 8,703              |
| Consultants                              | 60                 | 63                 | 69                 | 74                 | 75                 | +6                    | +6                    | +1                        | +12                                         | +15                                         | +18.9%                                        | 78                 |
| Registrars                               | 95                 | 104                | 105                | 101                | 100                | +1                    | -5                    | -1                        | -4                                          | +5                                          | -3.6%                                         | 106                |
| SHO/ Interns                             | 36                 | 47                 | 56                 | 60                 | 59                 | +10                   | +3                    | -1                        | +13                                         | +23                                         | +27.1%                                        | 72                 |
| Medical/ Dental, other                   | 80                 | 63                 | 67                 | 65                 | 63                 | +3                    | -3                    | -2                        | +0                                          | -17                                         | +0.3%                                         | 95                 |
| Medical & Dental                         | 271                | 276                | 297                | 300                | 298                | +20                   | +1                    | -3                        | +21                                         | +27                                         | +7.6%                                         | 351                |
| Nurse/ Midwife Manager                   | 396                | 455                | 460                | 469                | 466                | +6                    | +5                    | -3                        | +11                                         | +70                                         | +2.4%                                         | 494                |
| Nurse/ Midwife Specialist & AN/MP        | 94                 | 133                | 155                | 155                | 160                | +22                   | +5                    | +5                        | +27                                         | +66                                         | +20.3%                                        | 176                |
| Staff Nurse/ Staff Midwife               | 993                | 1,060              | 1,031              | 1,025              | 1,036              | -28                   | +5                    | +11                       | -23                                         | +44                                         | -2.2%                                         | 1,184              |
| Public Health Nurse                      | 175                | 164                | 158                | 150                | 148                | -6                    | -10                   | -2                        | -16                                         | -28                                         | -9.9%                                         | 178                |
| Nursingl Midwifery awaiting registration | 10                 | 3                  | 7                  | 8                  | 12                 | +5                    | 4.51                  | +4                        | +9                                          | +2                                          | +304.0%                                       | 13                 |
| Post-registration Nursel Midwife Student | 21                 | 25                 | 10                 | 19                 | 20                 | -15                   | 9.93                  | +1                        | -5                                          | -1                                          | -19.5%                                        | 20                 |
| Pre-registration Nursel Midwife Intern   | 1                  | 0                  | 1                  | 1                  | 0                  | +1                    | -0.88                 | -1                        | +0                                          | -1                                          | +20.0%                                        | 1                  |
| Nursing/ Midwifery Student               | 32                 | 28                 | 18                 | 27                 | 32                 | -9                    | +14                   | +5                        | +4                                          | 0                                           | +15.2%                                        | 34                 |
| Nursing/ Midwifery other                 | 10                 | 11                 | 8                  | 10                 | 10                 | -3                    | +2                    | +0                        | -1                                          | +0                                          | -10.7%                                        | 13                 |
| Nursing & Midwifery                      | 1,700              | 1,851              | 1,831              | 1,836              | 1,852              | -20                   | +21                   | +16                       | +1                                          | +152                                        | +0.1%                                         | 2,079              |
| Therapy Professions                      | 450                | 490                | 480                | 489                | 490                | -10                   | +9                    | +1                        | -1                                          | +40                                         | -0.1%                                         | 561                |
| Health Science/ Diagnostics              | 3                  | 11                 | 9                  | 10                 | 9                  | -2                    | +0                    | 0                         | -2                                          | +6                                          | -15.0%                                        | 12                 |
| Social Care                              | 371                | 477                | 498                | 501                | 502                | +20                   | +4                    | +1                        | +24                                         | +130                                        | +5.1%                                         | 554                |
| Pharmacy                                 | 40                 | 41                 | 45                 | 45                 | 44                 | +4                    | -1                    | -1                        | +3                                          | +4                                          | +7.3%                                         | 52                 |
| Psychologists                            | 81                 | 96                 | 109                | 108                | 109                | +13                   | 0                     | +2                        | +13                                         | +29                                         | +13.5%                                        | 122                |
| Social Workers                           | 105                | 123                | 127                | 118                | 115                | +5                    | -12                   | -3                        | -7                                          | +11                                         | -5.9%                                         | 128                |
| H&SC, Other                              | 44                 | 45                 | 51                 | 53                 | 51                 | +5                    | +1                    | -2                        | +6                                          | +7                                          | +13.2%                                        | 61                 |
| Health & Social Care Professionals       | 1,094              | 1,284              | 1,320              | 1,323              | 1,321              | +35                   | +1                    | -2                        | +37                                         | +227                                        | +2.9%                                         | 1,490              |
| Management (VIII & above)                | 73                 | 109                | 98                 | 90                 | 91                 | -11                   | -7                    | +1                        | -18                                         | +19                                         | -16.2%                                        | 93                 |
| Administrative/ Supervisory (V to VII)   | 182                | 287                | 323                | 313                | 312                | +36                   | -11                   | -1                        | +25                                         | +129                                        | +8.7%                                         | 327                |
| Clerical (III & IV)                      | 351                | 439                | 482                | 456                | 459                | +43                   | -23                   | +3                        | +20                                         | +109                                        | +4.6%                                         | 514                |
| Management & Administrative              | 606                | 834                | 903                | 859                | 862                | +68                   | -41                   | +3                        | +28                                         | +256                                        | +3.3%                                         | 934                |
| Support                                  | 410                | 382                | 372                | 362                | 367                | -10                   | -5                    | +5                        | -15                                         | -44                                         | -4.0%                                         | 465                |
| Maintenance/ Technical                   | 41                 | 46                 | 52                 | 45                 | 46                 | +6                    | -6                    | +1                        | +0                                          | +5                                          | +0.3%                                         | 55                 |
| General Support                          | 452                | 428                | 424                | 407                | 413                | -4                    | -11                   | +6                        | -15                                         | -39                                         | -3.5%                                         | 520                |
| Health Care Assistants                   | 1,782              | 1,882              | 2,022              | 2,143              | 2,146              | +139                  | +125                  | +3                        | +264                                        | +365                                        | +14.0%                                        | 2,580              |
| Care, other                              | 610                | 659                | 670                | 660                | 656                | +11                   | -14                   | -4                        | -3                                          | +45                                         | -0.4%                                         | 749                |
| Patient & Client Care                    | 2,392              | 2,541              | 2,691              | 2,803              | 2,802              | +150                  | +111                  | -1                        | +261                                        | +410                                        | +10.3%                                        | 3,329              |

## WTE Change by Staff Category

■ WTE change since DEC 2019 ■ WTE change since DEC 2023 ■ WTE change since OCT 2024