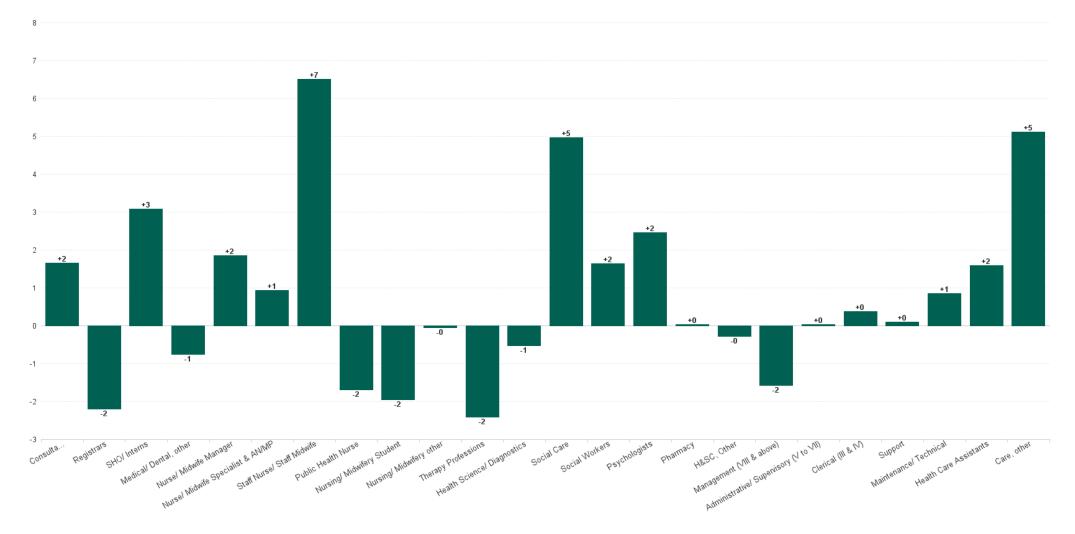

# WTE Change by Staff Category

WTE change since DEC 2019 📕 WTE change since DEC 2023 📕 WTE change since OCT 2024

ŀĿ

### Employment Report : NOV 2024

| Employment by Staff Group NOV 2024       | WTE<br>DEC<br>2019 | WTE<br>DEC<br>2022 | WTE<br>DEC<br>2023 | WTE<br>OCT<br>2024 | WTE<br>NOV<br>2024 | WTE<br>Change<br>2023 | WTE<br>Change<br>2024 | WTE<br>Change<br>OCT 2024 | WTE<br>Change<br>Dec 2022<br>to NOV<br>2024 | WTE<br>Change<br>Dec 2019<br>to NOV<br>2024 | % WTE<br>Change<br>Dec 2022<br>to NOV<br>2024 | No.<br>NOV<br>2024 |
|------------------------------------------|--------------------|--------------------|--------------------|--------------------|--------------------|-----------------------|-----------------------|---------------------------|---------------------------------------------|---------------------------------------------|-----------------------------------------------|--------------------|
| Overall                                  | 3,378              | 3,620              | 3,789              | 3,776              | 3,796              | +169                  | +7                    | +20                       | +176                                        | +418                                        | +4.9%                                         | 4,343              |
| Consultants                              | 48                 | 58                 | 65                 | 64                 | 65                 | +7                    | +0                    | +2                        | +7                                          | +17                                         | +12.7%                                        | 79                 |
| Registrars                               | 49                 | 63                 | 76                 | 89                 | 87                 | +12                   | +11                   | -2                        | +23                                         | +38                                         | +36.9%                                        | 93                 |
| SHO/ Interns                             | 16                 | 16                 | 20                 | 23                 | 26                 | +4                    | +6                    | +3                        | +10                                         | +10                                         | +59.3%                                        | 37                 |
| Medical/ Dental, other                   | 51                 | 49                 | 47                 | 44                 | 43                 | -1                    | -4                    | -1                        | -5                                          | -8                                          | -10.6%                                        | 65                 |
| Medical & Dental                         | 164                | 186                | 208                | 219                | 221                | +22                   | +13                   | +2                        | +35                                         | +58                                         | +18.9%                                        | 274                |
| Nurse/ Midwife Manager                   | 211                | 210                | 221                | 207                | 209                | +11                   | -12                   | +2                        | -1                                          | -2                                          | -0.4%                                         | 219                |
| Nurse/ Midwife Specialist & AN/MP        | 21                 | 37                 | 61                 | 81                 | 82                 | +25                   | +21                   | +1                        | +46                                         | +62                                         | +124.3%                                       | 91                 |
| Staff Nurse/ Staff Midwife               | 542                | 556                | 567                | 554                | 561                | +11                   | -6                    | +7                        | +5                                          | +19                                         | +0.9%                                         | 615                |
| Public Health Nurse                      | 117                | 99                 | 98                 | 99                 | 97                 | -1                    | -1                    | -2                        | -2                                          | -20                                         | -1.7%                                         | 114                |
| Nursing/ Midwifery awaiting registration |                    |                    |                    | 2                  | 1                  |                       | 1                     | -1                        | +1                                          | +1                                          | -100.0%                                       | 1                  |
| Post-registration Nurse/ Midwife Student | 14                 | 7                  | 6                  | 8                  | 8                  | -1                    | 2.1                   | +0                        | +1                                          | -6                                          | +9.4%                                         | 8                  |
| Pre-registration Nurse/ Midwife Intern   |                    |                    |                    | 2                  | 1                  |                       | 0.99                  | -1                        | +1                                          | +1                                          | -100.0%                                       | 3                  |
| Nursing/ Midwifery Student               | 14                 | 7                  | 6                  | 12                 | 10                 | -1                    | +4                    | -2                        | +3                                          | -4                                          | +36.7%                                        | 12                 |
| Nursing/ Midwifery other                 | 2                  | 5                  | 4                  | 4                  | 4                  | -1                    | +0                    | 0                         | -1                                          | +2                                          | -10.7%                                        | 5                  |
| Nursing & Midwifery                      | 905                | 913                | 957                | 958                | 963                | +43                   | +7                    | +6                        | +50                                         | +58                                         | +5.5%                                         | 1,056              |
| Therapy Professions                      | 238                | 252                | 283                | 275                | 272                | +31                   | -10                   | -2                        | +20                                         | +34                                         | +8.0%                                         | 328                |
| Health Science/ Diagnostics              | 18                 | 17                 | 17                 | 17                 | 17                 | +0                    | -1                    | -1                        | 0                                           | -1                                          | -1.9%                                         | 20                 |
| Social Care                              | 364                | 413                | 406                | 405                | 410                | -8                    | +4                    | +5                        | -4                                          | +46                                         | -0.9%                                         | 464                |
| Pharmacy                                 | 4                  | 9                  | 7                  | 7                  | 8                  | -1                    | +0                    | +0                        | -1                                          | +4                                          | -14.2%                                        | 9                  |
| Psychologists                            | 56                 | 68                 | 80                 | 85                 | 88                 | +13                   | +7                    | +2                        | +20                                         | +31                                         | +29.3%                                        | 100                |
| Social Workers                           | 57                 | 71                 | 70                 | 66                 | 67                 | -1                    | -3                    | +2                        | -4                                          | +10                                         | -5.6%                                         | 76                 |
| H&SC, Other                              | 14                 | 17                 | 26                 | 27                 | 26                 | +9                    | +0                    | 0                         | +10                                         | +12                                         | +57.1%                                        | 30                 |
| Health & Social Care Professionals       | 752                | 847                | 889                | 881                | 887                | +43                   | -2                    | +6                        | +40                                         | +135                                        | +4.8%                                         | 1,027              |
| Management (VIII & above)                | 68                 | 95                 | 89                 | 84                 | 83                 | -6                    | -6                    | -2                        | -12                                         | +15                                         | -13.1%                                        | 88                 |
| Administrative/ Supervisory (V to VII)   | 170                | 241                | 251                | 248                | 248                | +10                   | -3                    | +0                        | +7                                          | +78                                         | +2.9%                                         | 275                |
| Clerical (III & IV)                      | 237                | 259                | 286                | 268                | 268                | +27                   | -18                   | +0                        | +9                                          | +31                                         | +3.4%                                         | 309                |
| Management & Administrative              | 475                | 596                | 627                | 600                | 599                | +31                   | -28                   | -1                        | +3                                          | +124                                        | +0.5%                                         | 672                |
| Support                                  | 191                | 177                | 180                | 171                | 171                | +3                    | -9                    | +0                        | -6                                          | -20                                         | -3.3%                                         | 204                |
| Maintenance/ Technical                   | 23                 | 22                 | 24                 | 21                 | 22                 | +2                    | -2                    | +1                        | 0                                           | -1                                          | -1.5%                                         | 25                 |
| General Support                          | 214                | 199                | 204                | 192                | 193                | +5                    | -11                   | +1                        | -6                                          | -21                                         | -3.1%                                         | 229                |
| Health Care Assistants                   | 538                | 556                | 585                | 620                | 622                | +29                   | +37                   | +2                        | +66                                         | +83                                         | +11.8%                                        | 698                |
| Care, other                              | 330                | 324                | 319                | 306                | 311                | -4                    | -9                    | +5                        | -13                                         | -19                                         | -4.0%                                         | 387                |
| Patient & Client Care                    | 869                | 880                | 904                | 926                | 933                | +25                   | +28                   | +7                        | +53                                         | +64                                         | +6.0%                                         | 1,085              |