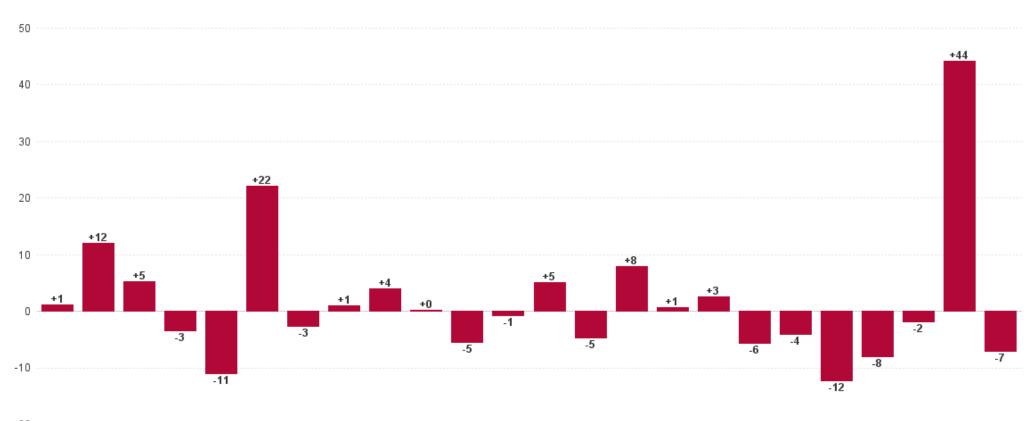

# WTE Change by Staff Category

WTE change since DEC 2019 📕 WTE change since DEC 2023 📕 WTE change since OCT 2024

ŀĿ

### Employment Report : NOV 2024

| Employment by Staff Group NOV 2024       | WTE<br>DEC<br>2019 | WTE<br>DEC<br>2022 | WTE<br>DEC<br>2023 | WTE<br>OCT<br>2024 | WTE<br>NOV<br>2024 | WTE<br>Change<br>2023 | WTE<br>Change<br>2024 | WTE<br>Change<br>OCT 2024 | WTE<br>Change<br>Dec 2022<br>to NOV<br>2024 | WTE<br>Change<br>Dec 2019<br>to NOV<br>2024 | % WTE<br>Change<br>Dec 2022<br>to NOV<br>2024 | No.<br>NOV<br>2024 |
|------------------------------------------|--------------------|--------------------|--------------------|--------------------|--------------------|-----------------------|-----------------------|---------------------------|---------------------------------------------|---------------------------------------------|-----------------------------------------------|--------------------|
| Overall                                  | 3,378              | 3,620              | 3,789              | 3,776              | 3,796              | +169                  | +7                    | +20                       | +176                                        | +418                                        | +4.9%                                         | 4,343              |
| Consultants                              | 48                 | 58                 | 65                 | 64                 | 65                 | +7                    | +0                    | +2                        | +7                                          | +17                                         | +12.7%                                        | 79                 |
| Registrars                               | 49                 | 63                 | 76                 | 89                 | 87                 | +12                   | +11                   | -2                        | +23                                         | +38                                         | +36.9%                                        | 93                 |
| SHO/ Interns                             | 16                 | 16                 | 20                 | 23                 | 26                 | +4                    | +6                    | +3                        | +10                                         | +10                                         | +59.3%                                        | 37                 |
| Medical/ Dental, other                   | 51                 | 49                 | 47                 | 44                 | 43                 | -1                    | -4                    | -1                        | -5                                          | -8                                          | -10.6%                                        | 65                 |
| Medical & Dental                         | 164                | 186                | 208                | 219                | 221                | +22                   | +13                   | +2                        | +35                                         | +58                                         | +18.9%                                        | 274                |
| Nurse/ Midwife Manager                   | 211                | 210                | 221                | 207                | 209                | +11                   | -12                   | +2                        | -1                                          | -2                                          | -0.4%                                         | 219                |
| Nurse/ Midwife Specialist & AN/MP        | 21                 | 37                 | 61                 | 81                 | 82                 | +25                   | +21                   | +1                        | +46                                         | +62                                         | +124.3%                                       | 91                 |
| Staff Nurse/ Staff Midwife               | 542                | 556                | 567                | 554                | 561                | +11                   | -6                    | +7                        | +5                                          | +19                                         | +0.9%                                         | 615                |
| Public Health Nurse                      | 117                | 99                 | 98                 | 99                 | 97                 | -1                    | -1                    | -2                        | -2                                          | -20                                         | -1.7%                                         | 114                |
| Nursing/ Midwifery awaiting registration |                    |                    |                    | 2                  | 1                  |                       | 1                     | -1                        | +1                                          | +1                                          | -100.0%                                       | 1                  |
| Post-registration Nurse/ Midwife Student | 14                 | 7                  | 6                  | 8                  | 8                  | -1                    | 2.1                   | +0                        | +1                                          | -6                                          | +9.4%                                         | 8                  |
| Pre-registration Nurse/ Midwife Intern   |                    |                    |                    | 2                  | 1                  |                       | 0.99                  | -1                        | +1                                          | +1                                          | -100.0%                                       | 3                  |
| Nursing/ Midwifery Student               | 14                 | 7                  | 6                  | 12                 | 10                 | -1                    | +4                    | -2                        | +3                                          | -4                                          | +36.7%                                        | 12                 |
| Nursing/ Midwifery other                 | 2                  | 5                  | 4                  | 4                  | 4                  | -1                    | +0                    | 0                         | -1                                          | +2                                          | -10.7%                                        | 5                  |
| Nursing & Midwifery                      | 905                | 913                | 957                | 958                | 963                | +43                   | +7                    | +6                        | +50                                         | +58                                         | +5.5%                                         | 1,056              |
| Therapy Professions                      | 238                | 252                | 283                | 275                | 272                | +31                   | -10                   | -2                        | +20                                         | +34                                         | +8.0%                                         | 328                |
| Health Science/ Diagnostics              | 18                 | 17                 | 17                 | 17                 | 17                 | +0                    | -1                    | -1                        | 0                                           | -1                                          | -1.9%                                         | 20                 |
| Social Care                              | 364                | 413                | 406                | 405                | 410                | -8                    | +4                    | +5                        | -4                                          | +46                                         | -0.9%                                         | 464                |
| Pharmacy                                 | 4                  | 9                  | 7                  | 7                  | 8                  | -1                    | +0                    | +0                        | -1                                          | +4                                          | -14.2%                                        | 9                  |
| Psychologists                            | 56                 | 68                 | 80                 | 85                 | 88                 | +13                   | +7                    | +2                        | +20                                         | +31                                         | +29.3%                                        | 100                |
| Social Workers                           | 57                 | 71                 | 70                 | 66                 | 67                 | -1                    | -3                    | +2                        | -4                                          | +10                                         | -5.6%                                         | 76                 |
| H&SC, Other                              | 14                 | 17                 | 26                 | 27                 | 26                 | +9                    | +0                    | 0                         | +10                                         | +12                                         | +57.1%                                        | 30                 |
| Health & Social Care Professionals       | 752                | 847                | 889                | 881                | 887                | +43                   | -2                    | +6                        | +40                                         | +135                                        | +4.8%                                         | 1,027              |
| Management (VIII & above)                | 68                 | 95                 | 89                 | 84                 | 83                 | -6                    | -6                    | -2                        | -12                                         | +15                                         | -13.1%                                        | 88                 |
| Administrative/ Supervisory (V to VII)   | 170                | 241                | 251                | 248                | 248                | +10                   | -3                    | +0                        | +7                                          | +78                                         | +2.9%                                         | 275                |
| Clerical (III & IV)                      | 237                | 259                | 286                | 268                | 268                | +27                   | -18                   | +0                        | +9                                          | +31                                         | +3.4%                                         | 309                |
| Management & Administrative              | 475                | 596                | 627                | 600                | 599                | +31                   | -28                   | -1                        | +3                                          | +124                                        | +0.5%                                         | 672                |
| Support                                  | 191                | 177                | 180                | 171                | 171                | +3                    | -9                    | +0                        | -6                                          | -20                                         | -3.3%                                         | 204                |
| Maintenance/ Technical                   | 23                 | 22                 | 24                 | 21                 | 22                 | +2                    | -2                    | +1                        | 0                                           | -1                                          | -1.5%                                         | 25                 |
| General Support                          | 214                | 199                | 204                | 192                | 193                | +5                    | -11                   | +1                        | -6                                          | -21                                         | -3.1%                                         | 229                |
| Health Care Assistants                   | 538                | 556                | 585                | 620                | 622                | +29                   | +37                   | +2                        | +66                                         | +83                                         | +11.8%                                        | 698                |
| Care, other                              | 330                | 324                | 319                | 306                | 311                | -4                    | -9                    | +5                        | -13                                         | -19                                         | -4.0%                                         | 387                |
| Patient & Client Care                    | 869                | 880                | 904                | 926                | 933                | +25                   | +28                   | +7                        | +53                                         | +64                                         | +6.0%                                         | 1,085              |