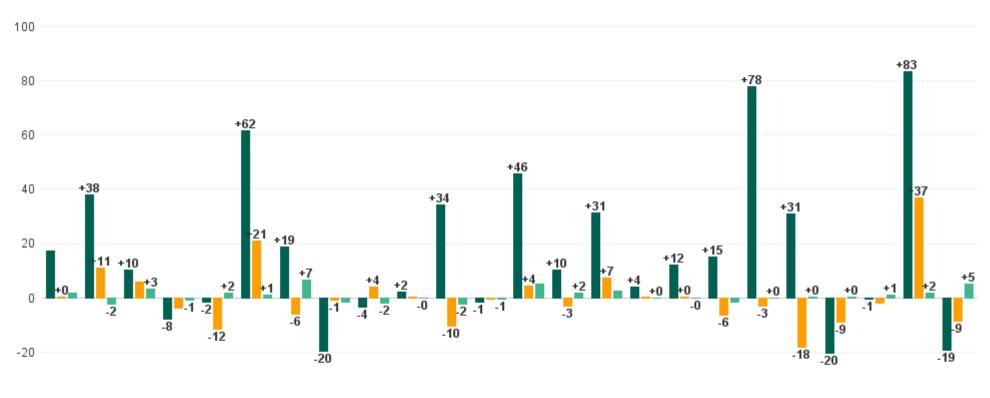

### Employment Report : NOV 2024

| Employment by Staff Group NOV 2024       | WTE<br>DEC<br>2019 | WTE<br>DEC<br>2022 | WTE<br>DEC<br>2023 | WTE<br>OCT<br>2024 | WTE<br>NOV<br>2024 | WTE<br>Change<br>2023 | WTE<br>Change<br>2024 | WTE<br>Change<br>OCT 2024 | WTE<br>Change<br>Dec 2022<br>to NOV<br>2024 | WTE<br>Change<br>Dec 2019<br>to NOV<br>2024 | % WTE<br>Change<br>Dec 2022<br>to NOV<br>2024 | No.<br>NOV<br>2024 |
|------------------------------------------|--------------------|--------------------|--------------------|--------------------|--------------------|-----------------------|-----------------------|---------------------------|---------------------------------------------|---------------------------------------------|-----------------------------------------------|--------------------|
| Overall                                  | 3,378              | 3,620              | 3,789              | 3,776              | 3,796              | +169                  | +7                    | +20                       | +176                                        | +418                                        | +4.9%                                         | 4,343              |
| Consultants                              | 48                 | 58                 | 65                 | 64                 | 65                 | +7                    | +0                    | +2                        | +7                                          | +17                                         | +12.7%                                        | 79                 |
| Registrars                               | 49                 | 63                 | 76                 | 89                 | 87                 | +12                   | +11                   | -2                        | +23                                         | +38                                         | +36.9%                                        | 93                 |
| SHO/ Interns                             | 16                 | 16                 | 20                 | 23                 | 26                 | +4                    | +6                    | +3                        | +10                                         | +10                                         | +59.3%                                        | 37                 |
| Medical/ Dental, other                   | 51                 | 49                 | 47                 | 44                 | 43                 | -1                    | -4                    | -1                        | -5                                          | -8                                          | -10.6%                                        | 65                 |
| Medical & Dental                         | 164                | 186                | 208                | 219                | 221                | +22                   | +13                   | +2                        | +35                                         | +58                                         | +18.9%                                        | 274                |
| Nurse/ Midwife Manager                   | 211                | 210                | 221                | 207                | 209                | +11                   | -12                   | +2                        | -1                                          | -2                                          | -0.4%                                         | 219                |
| Nurse/ Midwife Specialist & AN/MP        | 21                 | 37                 | 61                 | 81                 | 82                 | +25                   | +21                   | +1                        | +46                                         | +62                                         | +124.3%                                       | 91                 |
| Staff Nurse/ Staff Midwife               | 542                | 556                | 567                | 554                | 561                | +11                   | -6                    | +7                        | +5                                          | +19                                         | +0.9%                                         | 615                |
| Public Health Nurse                      | 117                | 99                 | 98                 | 99                 | 97                 | -1                    | -1                    | -2                        | -2                                          | -20                                         | -1.7%                                         | 114                |
| Nursing/ Midwifery awaiting registration |                    |                    |                    | 2                  | 1                  |                       | 1                     | -1                        | +1                                          | +1                                          | -100.0%                                       | 1                  |
| Post-registration Nurse/ Midwife Student | 14                 | 7                  | 6                  | 8                  | 8                  | -1                    | 2.1                   | +0                        | +1                                          | -6                                          | +9.4%                                         | 8                  |
| Pre-registration Nurse/ Midwife Intern   |                    |                    |                    | 2                  | 1                  |                       | 0.99                  | -1                        | +1                                          | +1                                          | -100.0%                                       | 3                  |
| Nursing/ Midwifery Student               | 14                 | 7                  | 6                  | 12                 | 10                 | -1                    | +4                    | -2                        | +3                                          | -4                                          | +36.7%                                        | 12                 |
| Nursing/ Midwifery other                 | 2                  | 5                  | 4                  | 4                  | 4                  | -1                    | +0                    | 0                         | -1                                          | +2                                          | -10.7%                                        | 5                  |
| Nursing & Midwifery                      | 905                | 913                | 957                | 958                | 963                | +43                   | +7                    | +6                        | +50                                         | +58                                         | +5.5%                                         | 1,056              |
| Therapy Professions                      | 238                | 252                | 283                | 275                | 272                | +31                   | -10                   | -2                        | +20                                         | +34                                         | +8.0%                                         | 328                |
| Health Science/ Diagnostics              | 18                 | 17                 | 17                 | 17                 | 17                 | +0                    | -1                    | -1                        | 0                                           | -1                                          | -1.9%                                         | 20                 |
| Social Care                              | 364                | 413                | 406                | 405                | 410                | -8                    | +4                    | +5                        | -4                                          | +46                                         | -0.9%                                         | 464                |
| Pharmacy                                 | 4                  | 9                  | 7                  | 7                  | 8                  | -1                    | +0                    | +0                        | -1                                          | +4                                          | -14.2%                                        | 9                  |
| Psychologists                            | 56                 | 68                 | 80                 | 85                 | 88                 | +13                   | +7                    | +2                        | +20                                         | +31                                         | +29.3%                                        | 100                |
| Social Workers                           | 57                 | 71                 | 70                 | 66                 | 67                 | -1                    | -3                    | +2                        | -4                                          | +10                                         | -5.6%                                         | 76                 |
| H&SC, Other                              | 14                 | 17                 | 26                 | 27                 | 26                 | +9                    | +0                    | 0                         | +10                                         | +12                                         | +57.1%                                        | 30                 |
| Health & Social Care Professionals       | 752                | 847                | 889                | 881                | 887                | +43                   | -2                    | +6                        | +40                                         | +135                                        | +4.8%                                         | 1,027              |
| Management (VIII & above)                | 68                 | 95                 | 89                 | 84                 | 83                 | -6                    | -6                    | -2                        | -12                                         | +15                                         | -13.1%                                        | 88                 |
| Administrative/ Supervisory (V to VII)   | 170                | 241                | 251                | 248                | 248                | +10                   | -3                    | +0                        | +7                                          | +78                                         | +2.9%                                         | 275                |
| Clerical (III & IV)                      | 237                | 259                | 286                | 268                | 268                | +27                   | -18                   | +0                        | +9                                          | +31                                         | +3.4%                                         | 309                |
| Management & Administrative              | 475                | 596                | 627                | 600                | 599                | +31                   | -28                   | -1                        | +3                                          | +124                                        | +0.5%                                         | 672                |
| Support                                  | 191                | 177                | 180                | 171                | 171                | +3                    | -9                    | +0                        | -6                                          | -20                                         | -3.3%                                         | 204                |
| Maintenance/ Technical                   | 23                 | 22                 | 24                 | 21                 | 22                 | +2                    | -2                    | +1                        | 0                                           | -1                                          | -1.5%                                         | 25                 |
| General Support                          | 214                | 199                | 204                | 192                | 193                | +5                    | -11                   | +1                        | -6                                          | -21                                         | -3.1%                                         | 229                |
| Health Care Assistants                   | 538                | 556                | 585                | 620                | 622                | +29                   | +37                   | +2                        | +66                                         | +83                                         | +11.8%                                        | 698                |
| Care, other                              | 330                | 324                | 319                | 306                | 311                | -4                    | -9                    | +5                        | -13                                         | -19                                         | -4.0%                                         | 387                |
| Patient & Client Care                    | 869                | 880                | 904                | 926                | 933                | +25                   | +28                   | +7                        | +53                                         | +64                                         | +6.0%                                         | 1,085              |