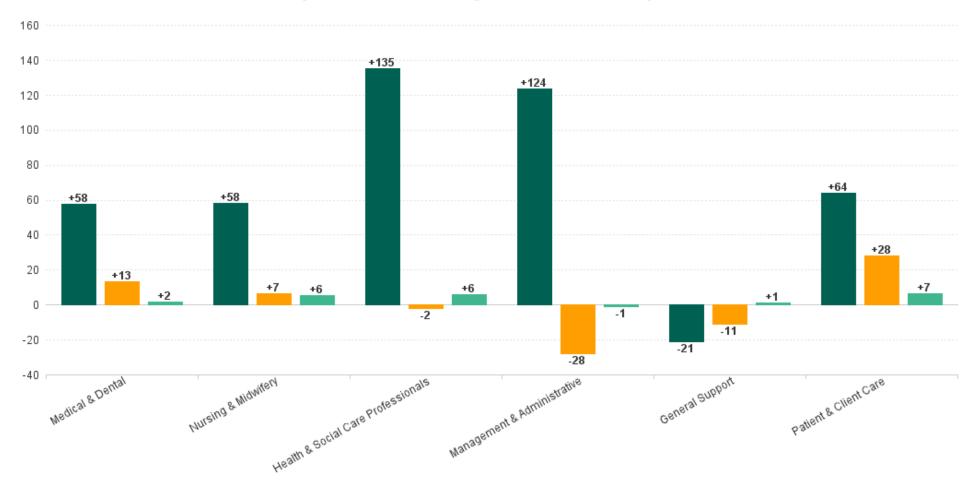

# WTE Change by Staff Category

WTE change since DEC 2019 📕 WTE change since DEC 2023 📕 WTE change since OCT 2024

ŀĿ

### Employment Report : NOV 2024

| Employment by Staff Group NOV 2024       | WTE<br>DEC<br>2019 | WTE<br>DEC<br>2022 | WTE<br>DEC<br>2023 | WTE<br>OCT<br>2024 | WTE<br>NOV<br>2024 | WTE<br>Change<br>2023 | WTE<br>Change<br>2024 | WTE<br>Change<br>OCT 2024 | WTE<br>Change<br>Dec 2022<br>to NOV<br>2024 | WTE<br>Change<br>Dec 2019<br>to NOV<br>2024 | % WTE<br>Change<br>Dec 2022<br>to NOV<br>2024 | No.<br>NOV<br>2024 |
|------------------------------------------|--------------------|--------------------|--------------------|--------------------|--------------------|-----------------------|-----------------------|---------------------------|---------------------------------------------|---------------------------------------------|-----------------------------------------------|--------------------|
| Overall                                  | 3,378              | 3,620              | 3,789              | 3,776              | 3,796              | +169                  | +7                    | +20                       | +176                                        | +418                                        | +4.9%                                         | 4,343              |
| Consultants                              | 48                 | 58                 | 65                 | 64                 | 65                 | +7                    | +0                    | +2                        | +7                                          | +17                                         | +12.7%                                        | 79                 |
| Registrars                               | 49                 | 63                 | 76                 | 89                 | 87                 | +12                   | +11                   | -2                        | +23                                         | +38                                         | +36.9%                                        | 93                 |
| SHO/ Interns                             | 16                 | 16                 | 20                 | 23                 | 26                 | +4                    | +6                    | +3                        | +10                                         | +10                                         | +59.3%                                        | 37                 |
| Medical/ Dental, other                   | 51                 | 49                 | 47                 | 44                 | 43                 | -1                    | -4                    | -1                        | -5                                          | -8                                          | -10.6%                                        | 65                 |
| Medical & Dental                         | 164                | 186                | 208                | 219                | 221                | +22                   | +13                   | +2                        | +35                                         | +58                                         | +18.9%                                        | 274                |
| Nurse/ Midwife Manager                   | 211                | 210                | 221                | 207                | 209                | +11                   | -12                   | +2                        | -1                                          | -2                                          | -0.4%                                         | 219                |
| Nurse/ Midwife Specialist & AN/MP        | 21                 | 37                 | 61                 | 81                 | 82                 | +25                   | +21                   | +1                        | +46                                         | +62                                         | +124.3%                                       | 91                 |
| Staff Nurse/ Staff Midwife               | 542                | 556                | 567                | 554                | 561                | +11                   | -6                    | +7                        | +5                                          | +19                                         | +0.9%                                         | 615                |
| Public Health Nurse                      | 117                | 99                 | 98                 | 99                 | 97                 | -1                    | -1                    | -2                        | -2                                          | -20                                         | -1.7%                                         | 114                |
| Nursing/ Midwifery awaiting registration |                    |                    |                    | 2                  | 1                  |                       | 1                     | -1                        | +1                                          | +1                                          | -100.0%                                       | 1                  |
| Post-registration Nurse/ Midwife Student | 14                 | 7                  | 6                  | 8                  | 8                  | -1                    | 2.1                   | +0                        | +1                                          | -6                                          | +9.4%                                         | 8                  |
| Pre-registration Nurse/ Midwife Intern   |                    |                    |                    | 2                  | 1                  |                       | 0.99                  | -1                        | +1                                          | +1                                          | -100.0%                                       | 3                  |
| Nursing/ Midwifery Student               | 14                 | 7                  | 6                  | 12                 | 10                 | -1                    | +4                    | -2                        | +3                                          | -4                                          | +36.7%                                        | 12                 |
| Nursing/ Midwifery other                 | 2                  | 5                  | 4                  | 4                  | 4                  | -1                    | +0                    | 0                         | -1                                          | +2                                          | -10.7%                                        | 5                  |
| Nursing & Midwifery                      | 905                | 913                | 957                | 958                | 963                | +43                   | +7                    | +6                        | +50                                         | +58                                         | +5.5%                                         | 1,056              |
| Therapy Professions                      | 238                | 252                | 283                | 275                | 272                | +31                   | -10                   | -2                        | +20                                         | +34                                         | +8.0%                                         | 328                |
| Health Science/ Diagnostics              | 18                 | 17                 | 17                 | 17                 | 17                 | +0                    | -1                    | -1                        | 0                                           | -1                                          | -1.9%                                         | 20                 |
| Social Care                              | 364                | 413                | 406                | 405                | 410                | -8                    | +4                    | +5                        | -4                                          | +46                                         | -0.9%                                         | 464                |
| Pharmacy                                 | 4                  | 9                  | 7                  | 7                  | 8                  | -1                    | +0                    | +0                        | -1                                          | +4                                          | -14.2%                                        | 9                  |
| Psychologists                            | 56                 | 68                 | 80                 | 85                 | 88                 | +13                   | +7                    | +2                        | +20                                         | +31                                         | +29.3%                                        | 100                |
| Social Workers                           | 57                 | 71                 | 70                 | 66                 | 67                 | -1                    | -3                    | +2                        | -4                                          | +10                                         | -5.6%                                         | 76                 |
| H&SC, Other                              | 14                 | 17                 | 26                 | 27                 | 26                 | +9                    | +0                    | 0                         | +10                                         | +12                                         | +57.1%                                        | 30                 |
| Health & Social Care Professionals       | 752                | 847                | 889                | 881                | 887                | +43                   | -2                    | +6                        | +40                                         | +135                                        | +4.8%                                         | 1,027              |
| Management (VIII & above)                | 68                 | 95                 | 89                 | 84                 | 83                 | -6                    | -6                    | -2                        | -12                                         | +15                                         | -13.1%                                        | 88                 |
| Administrative/ Supervisory (V to VII)   | 170                | 241                | 251                | 248                | 248                | +10                   | -3                    | +0                        | +7                                          | +78                                         | +2.9%                                         | 275                |
| Clerical (III & IV)                      | 237                | 259                | 286                | 268                | 268                | +27                   | -18                   | +0                        | +9                                          | +31                                         | +3.4%                                         | 309                |
| Management & Administrative              | 475                | 596                | 627                | 600                | 599                | +31                   | -28                   | -1                        | +3                                          | +124                                        | +0.5%                                         | 672                |
| Support                                  | 191                | 177                | 180                | 171                | 171                | +3                    | -9                    | +0                        | -6                                          | -20                                         | -3.3%                                         | 204                |
| Maintenance/ Technical                   | 23                 | 22                 | 24                 | 21                 | 22                 | +2                    | -2                    | +1                        | 0                                           | -1                                          | -1.5%                                         | 25                 |
| General Support                          | 214                | 199                | 204                | 192                | 193                | +5                    | -11                   | +1                        | -6                                          | -21                                         | -3.1%                                         | 229                |
| Health Care Assistants                   | 538                | 556                | 585                | 620                | 622                | +29                   | +37                   | +2                        | +66                                         | +83                                         | +11.8%                                        | 698                |
| Care, other                              | 330                | 324                | 319                | 306                | 311                | -4                    | -9                    | +5                        | -13                                         | -19                                         | -4.0%                                         | 387                |
| Patient & Client Care                    | 869                | 880                | 904                | 926                | 933                | +25                   | +28                   | +7                        | +53                                         | +64                                         | +6.0%                                         | 1,085              |