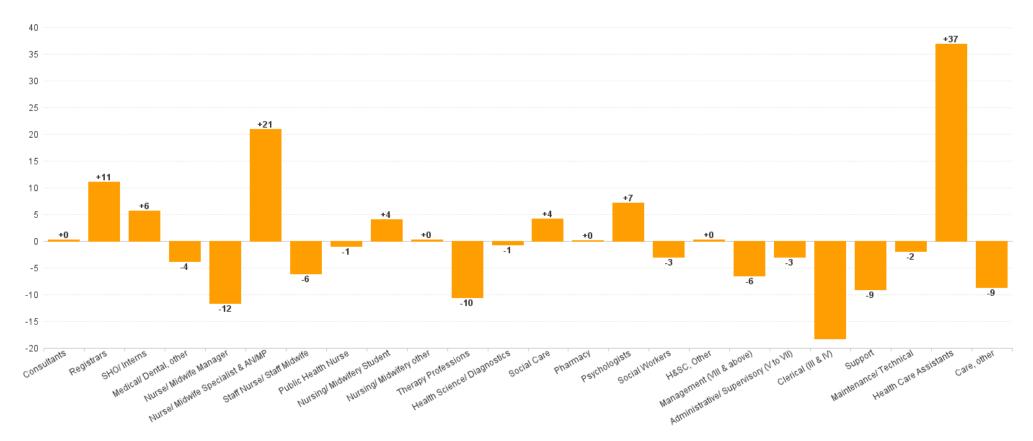

# WTE Change by Staff Category

WTE change since DEC 2019 📕 WTE change since DEC 2023 📕 WTE change since OCT 2024

ŀĿ

### Employment Report : NOV 2024

| Employment by Staff Group NOV 2024       | WTE<br>DEC<br>2019 | WTE<br>DEC<br>2022 | WTE<br>DEC<br>2023 | WTE<br>OCT<br>2024 | WTE<br>NOV<br>2024 | WTE<br>Change<br>2023 | WTE<br>Change<br>2024 | WTE<br>Change<br>OCT 2024 | WTE<br>Change<br>Dec 2022<br>to NOV<br>2024 | WTE<br>Change<br>Dec 2019<br>to NOV<br>2024 | % WTE<br>Change<br>Dec 2022<br>to NOV<br>2024 | No.<br>NOV<br>2024 |
|------------------------------------------|--------------------|--------------------|--------------------|--------------------|--------------------|-----------------------|-----------------------|---------------------------|---------------------------------------------|---------------------------------------------|-----------------------------------------------|--------------------|
| Overall                                  | 3,378              | 3,620              | 3,789              | 3,776              | 3,796              | +169                  | +7                    | +20                       | +176                                        | +418                                        | +4.9%                                         | 4,343              |
| Consultants                              | 48                 | 58                 | 65                 | 64                 | 65                 | +7                    | +0                    | +2                        | +7                                          | +17                                         | +12.7%                                        | 79                 |
| Registrars                               | 49                 | 63                 | 76                 | 89                 | 87                 | +12                   | +11                   | -2                        | +23                                         | +38                                         | +36.9%                                        | 93                 |
| SHO/ Interns                             | 16                 | 16                 | 20                 | 23                 | 26                 | +4                    | +6                    | +3                        | +10                                         | +10                                         | +59.3%                                        | 37                 |
| Medical/ Dental, other                   | 51                 | 49                 | 47                 | 44                 | 43                 | -1                    | -4                    | -1                        | -5                                          | -8                                          | -10.6%                                        | 65                 |
| Medical & Dental                         | 164                | 186                | 208                | 219                | 221                | +22                   | +13                   | +2                        | +35                                         | +58                                         | +18.9%                                        | 274                |
| Nurse/ Midwife Manager                   | 211                | 210                | 221                | 207                | 209                | +11                   | -12                   | +2                        | -1                                          | -2                                          | -0.4%                                         | 219                |
| Nurse/ Midwife Specialist & AN/MP        | 21                 | 37                 | 61                 | 81                 | 82                 | +25                   | +21                   | +1                        | +46                                         | +62                                         | +124.3%                                       | 91                 |
| Staff Nurse/ Staff Midwife               | 542                | 556                | 567                | 554                | 561                | +11                   | -6                    | +7                        | +5                                          | +19                                         | +0.9%                                         | 615                |
| Public Health Nurse                      | 117                | 99                 | 98                 | 99                 | 97                 | -1                    | -1                    | -2                        | -2                                          | -20                                         | -1.7%                                         | 114                |
| Nursing/ Midwifery awaiting registration |                    |                    |                    | 2                  | 1                  |                       | 1                     | -1                        | +1                                          | +1                                          | -100.0%                                       | 1                  |
| Post-registration Nurse/ Midwife Student | 14                 | 7                  | 6                  | 8                  | 8                  | -1                    | 2.1                   | +0                        | +1                                          | -6                                          | +9.4%                                         | 8                  |
| Pre-registration Nurse/ Midwife Intern   |                    |                    |                    | 2                  | 1                  |                       | 0.99                  | -1                        | +1                                          | +1                                          | -100.0%                                       | 3                  |
| Nursing/ Midwifery Student               | 14                 | 7                  | 6                  | 12                 | 10                 | -1                    | +4                    | -2                        | +3                                          | -4                                          | +36.7%                                        | 12                 |
| Nursing/ Midwifery other                 | 2                  | 5                  | 4                  | 4                  | 4                  | -1                    | +0                    | 0                         | -1                                          | +2                                          | -10.7%                                        | 5                  |
| Nursing & Midwifery                      | 905                | 913                | 957                | 958                | 963                | +43                   | +7                    | +6                        | +50                                         | +58                                         | +5.5%                                         | 1,056              |
| Therapy Professions                      | 238                | 252                | 283                | 275                | 272                | +31                   | -10                   | -2                        | +20                                         | +34                                         | +8.0%                                         | 328                |
| Health Science/ Diagnostics              | 18                 | 17                 | 17                 | 17                 | 17                 | +0                    | -1                    | -1                        | 0                                           | -1                                          | -1.9%                                         | 20                 |
| Social Care                              | 364                | 413                | 406                | 405                | 410                | -8                    | +4                    | +5                        | -4                                          | +46                                         | -0.9%                                         | 464                |
| Pharmacy                                 | 4                  | 9                  | 7                  | 7                  | 8                  | -1                    | +0                    | +0                        | -1                                          | +4                                          | -14.2%                                        | 9                  |
| Psychologists                            | 56                 | 68                 | 80                 | 85                 | 88                 | +13                   | +7                    | +2                        | +20                                         | +31                                         | +29.3%                                        | 100                |
| Social Workers                           | 57                 | 71                 | 70                 | 66                 | 67                 | -1                    | -3                    | +2                        | -4                                          | +10                                         | -5.6%                                         | 76                 |
| H&SC, Other                              | 14                 | 17                 | 26                 | 27                 | 26                 | +9                    | +0                    | 0                         | +10                                         | +12                                         | +57.1%                                        | 30                 |
| Health & Social Care Professionals       | 752                | 847                | 889                | 881                | 887                | +43                   | -2                    | +6                        | +40                                         | +135                                        | +4.8%                                         | 1,027              |
| Management (VIII & above)                | 68                 | 95                 | 89                 | 84                 | 83                 | -6                    | -6                    | -2                        | -12                                         | +15                                         | -13.1%                                        | 88                 |
| Administrative/ Supervisory (V to VII)   | 170                | 241                | 251                | 248                | 248                | +10                   | -3                    | +0                        | +7                                          | +78                                         | +2.9%                                         | 275                |
| Clerical (III & IV)                      | 237                | 259                | 286                | 268                | 268                | +27                   | -18                   | +0                        | +9                                          | +31                                         | +3.4%                                         | 309                |
| Management & Administrative              | 475                | 596                | 627                | 600                | 599                | +31                   | -28                   | -1                        | +3                                          | +124                                        | +0.5%                                         | 672                |
| Support                                  | 191                | 177                | 180                | 171                | 171                | +3                    | -9                    | +0                        | -6                                          | -20                                         | -3.3%                                         | 204                |
| Maintenance/ Technical                   | 23                 | 22                 | 24                 | 21                 | 22                 | +2                    | -2                    | +1                        | 0                                           | -1                                          | -1.5%                                         | 25                 |
| General Support                          | 214                | 199                | 204                | 192                | 193                | +5                    | -11                   | +1                        | -6                                          | -21                                         | -3.1%                                         | 229                |
| Health Care Assistants                   | 538                | 556                | 585                | 620                | 622                | +29                   | +37                   | +2                        | +66                                         | +83                                         | +11.8%                                        | 698                |
| Care, other                              | 330                | 324                | 319                | 306                | 311                | -4                    | -9                    | +5                        | -13                                         | -19                                         | -4.0%                                         | 387                |
| Patient & Client Care                    | 869                | 880                | 904                | 926                | 933                | +25                   | +28                   | +7                        | +53                                         | +64                                         | +6.0%                                         | 1,085              |