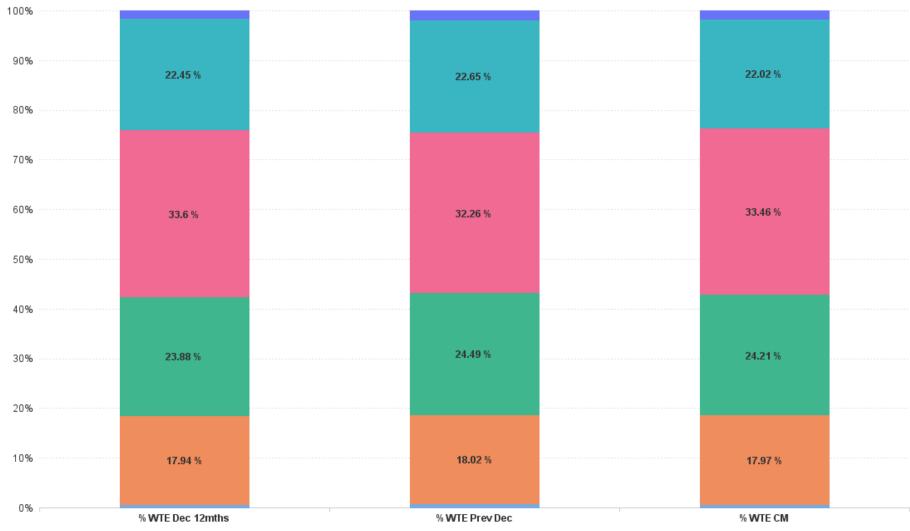

% Total by Care Group

🔳 Community Health & Wellbeing 📕 Mental Health 📕 Primary Care 📕 Disabilities 📕 Older People 📕 CHO Operations

ŀE

# **Employment Report by Care Group : NOV 2024**

| Care Group NOV 2024          | WTE DEC<br>2019 | WTE DEC<br>2022 | WTE DEC<br>2023 | WTE OCT<br>2024 | WTE<br>NOV<br>2024 | WTE<br>Change<br>2023 | WTE<br>Change<br>2024 | WTE<br>Change<br>OCT 2024 | WTE<br>Change Dec<br>2022 to<br>NOV 2024 | WTE<br>Change Dec<br>2019 to<br>NOV 2024 | % WTE<br>Change Dec<br>2022 to<br>NOV 2024 | No.<br>NOV<br>2024 |
|------------------------------|-----------------|-----------------|-----------------|-----------------|--------------------|-----------------------|-----------------------|---------------------------|------------------------------------------|------------------------------------------|--------------------------------------------|--------------------|
| Overall                      | 3,378           | 3,620           | 3,789           | 3,776           | 3,796              | +169                  | +7                    | +20                       | +176                                     | +418                                     | +4.9%                                      | 4,343              |
| Community Health & Wellbeing |                 | 17              | 22              | 21              | 21                 | +6                    | -2                    | 0                         | +4                                       | +21                                      | +23.0%                                     | 22                 |
| Mental Health                | 593             | 650             | 683             | 678             | 682                | +33                   | -1                    | +4                        | +33                                      | +90                                      | +5.0%                                      | 771                |
| Primary Care                 | 765             | 864             | 928             | 926             | 919                | +63                   | -9                    | -7                        | +54                                      | +154                                     | +6.3%                                      | 1,138              |
| Disabilities                 | 1,198           | 1,216           | 1,222           | 1,247           | 1,270              | +6                    | +48                   | +24                       | +54                                      | +73                                      | +4.4%                                      | 1,437              |
| Older People                 | 823             | 813             | 858             | 836             | 836                | +46                   | -23                   | 0                         | +23                                      | +12                                      | +2.9%                                      | 904                |
| CHO Operations               |                 | 60              | 75              | 69              | 68                 | +15                   | -7                    | -1                        | +8                                       | +68                                      | +12.9%                                     | 71                 |
| Community Services           | 3,378           | 3,620           | 3,789           | 3,776           | 3,796              | +169                  | +7                    | +20                       | +176                                     | +418                                     | +4.9%                                      | 4,343              |