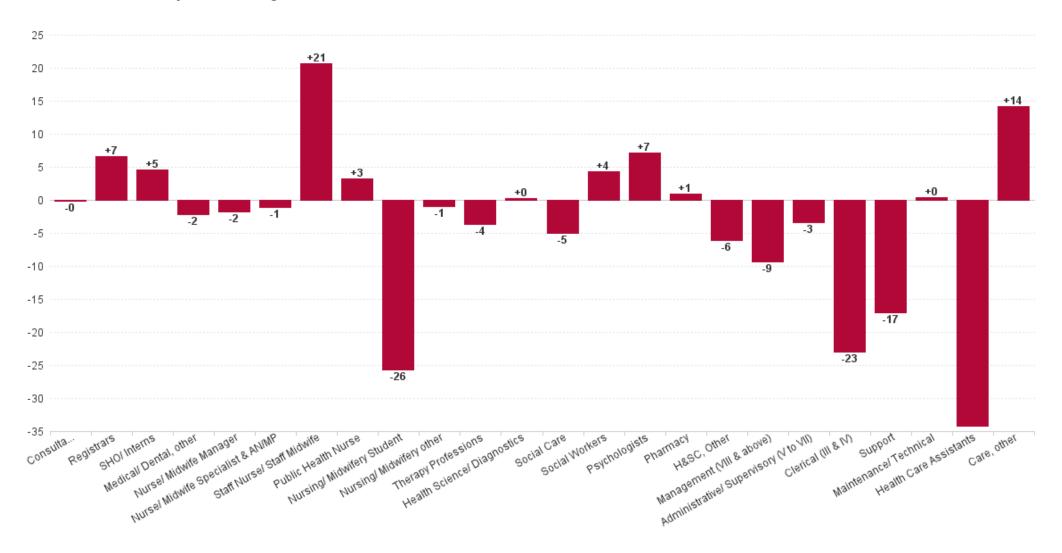

# **Employment Report by HSE.S38: NOV 2024**

#### **Health Service Executive**

| HSE&S38 NOV 2024                         | WTE<br>DEC<br>2019 | WTE<br>DEC<br>2022 | WTE<br>DEC<br>2023 | WTE<br>OCT<br>2024 | WTE<br>NOV<br>2024 | WTE<br>Change<br>2023 | WTE<br>Change<br>2024 | WTE<br>Change<br>OCT<br>2024 | WTE<br>Change<br>Dec<br>2022 to<br>NOV<br>2024 | WTE<br>Change<br>Dec<br>2019 to<br>NOV<br>2024 | % WTE<br>Change<br>Dec<br>2022 to<br>NOV<br>2024 | No.<br>NOV<br>2024 |
|------------------------------------------|--------------------|--------------------|--------------------|--------------------|--------------------|-----------------------|-----------------------|------------------------------|------------------------------------------------|------------------------------------------------|--------------------------------------------------|--------------------|
| Total Health Service Executive           | 4,153              | 4,571              | 4,880              | 4,748              | 4,733              | +308                  | -147                  | -16                          | +161                                           | +580                                           | +3.5%                                            | 5,518              |
| Consultants                              | 29                 | 35                 | 38                 | 38                 | 38                 | +2                    | -0                    | -0                           | +2                                             | +8                                             | +6.2%                                            | 40                 |
| Registrars                               | 29                 | 41                 | 53                 | 58                 | 59                 | +11                   | +6                    | +1                           | +17                                            | +30                                            | +41.7%                                           | 60                 |
| SHO/ Interns                             | 37                 | 32                 | 35                 | 39                 | 39                 | +2                    | +4                    | -0                           | +6                                             | +2                                             | +19.1%                                           | 42                 |
| Medical/ Dental, other                   | 65                 | 75                 | 72                 | 72                 | 70                 | -3                    | -2                    | -1                           | -5                                             | +5                                             | -6.7%                                            | 96                 |
| Medical & Dental                         | 160                | 184                | 197                | 206                | 205                | +13                   | +8                    | -1                           | +21                                            | +45                                            | +11.2%                                           | 238                |
| Nurse/ Midwife Manager                   | 299                | 327                | 337                | 327                | 328                | +10                   | -9                    | +2                           | +1                                             | +30                                            | +0.4%                                            | 349                |
| Nurse/ Midwife Specialist & AN/MP        | 53                 | 112                | 160                | 153                | 155                | +49                   | -6                    | +2                           | +43                                            | +102                                           | +38.6%                                           | 168                |
| Staff Nurse/ Staff Midwife               | 862                | 878                | 910                | 887                | 904                | +32                   | -6                    | +17                          | +26                                            | +42                                            | +2.9%                                            | 1,036              |
| Public Health Nurse                      | 176                | 165                | 160                | 167                | 166                | -4                    | +6                    | -1                           | +1                                             | -10                                            | +0.8%                                            | 202                |
| Nursing/ Midwifery awaiting registration | 2                  | 6                  | 21                 | 20                 | 5                  | +15                   | -16                   | -15                          | -1                                             | +3                                             | -0.11                                            | 6                  |
| Post-registration Nursel Midwife Student | 5                  | 4                  | 9                  | 12                 | 13                 | +5                    | +4                    | +1                           | +9                                             | +8                                             | 2.31                                             | 13                 |
| Pre-registration Nurse/ Midwife Intern   | 1                  | 1                  | 1                  | 4                  |                    | +0                    | -1                    | -4                           | -1                                             | -1                                             | -1                                               |                    |
| Nursing/ Midwifery Student               | 8                  | 11                 | 31                 | 36                 | 18                 | +21                   | -13                   | -18                          | +7                                             | +10                                            | +68.7%                                           | 19                 |
| Nursing/ Midwifery other                 | 4                  | 4                  | 6                  | 6                  | 5                  | +1                    | -1                    | -1                           | +0                                             | +0                                             | +9.8%                                            | 5                  |
| Nursing & Midwifery                      | 1,402              | 1,497              | 1,605              | 1,575              | 1,576              | +108                  | -29                   | +0                           | +79                                            | +174                                           | +5.3%                                            | 1,779              |
| Dietitians                               | 15                 | 26                 | 31                 | 33                 | 33                 | +5                    | +1                    | -0                           | +6                                             | +18                                            | 0.24                                             | 36                 |
| Occupational Therapists                  | 119                | 135                | 142                | 146                | 144                | +7                    | +1                    | -2                           | +9                                             | +25                                            | 0.07                                             | 164                |
| Orthoptists                              | 1                  | 1                  | 2                  | 2                  | 2                  | +1                    | +0                    | +0                           | +1                                             | +2                                             | 1.02                                             | 2                  |
| Physiotherapists                         | 88                 | 102                | 108                | 108                | 107                | +7                    | -2                    | -1                           | +5                                             | +19                                            | 0.05                                             | 127                |
| Podiatrists & Chiropodists               | 1                  | 5                  | 7                  | 6                  | 6                  | +1                    | -1                    | -0                           | +1                                             | +5                                             | 0.1                                              | 7                  |
| Speech & Language Therapists             | 100                | 99                 | 106                | 102                | 100                | +8                    | -7                    | -2                           | +1                                             | +0                                             | 0.01                                             | 114                |
| Therapy Professions                      | 323                | 368                | 397                | 397                | 391                | +29                   | -6                    | -6                           | +23                                            | +68                                            | +6.2%                                            | 450                |
| Health Science/ Diagnostics              | 4                  | 7                  | 11                 | 13                 | 12                 | +4                    | +1                    | -1                           | +4                                             | +8                                             | +57.6%                                           | 12                 |
| Social Care                              | 26                 | 30                 | 37                 | 35                 | 36                 | +7                    | -0                    | +1                           | +6                                             | +10                                            | +20.1%                                           | 41                 |
| Pharmacy                                 | 1                  | 3                  | 2                  | 3                  | 3                  | -1                    | +1                    | +0                           | -0                                             | +2                                             | -3.2%                                            | 3                  |
| Psychologists                            | 74                 | 75                 | 87                 | 93                 | 94                 | +13                   | +7                    | +1                           | +20                                            | +20                                            | +26.3%                                           | 106                |
| Social Workers                           | 49                 | 61                 | 72                 | 73                 | 76                 | +11                   | +4                    | +3                           | +15                                            | +27                                            | +25.0%                                           | 83                 |
| H&SC, Other                              | 27                 | 44                 | 45                 | 41                 | 40                 | +0                    | -5                    | -1                           | -4                                             | +13                                            | -10.0%                                           | 43                 |
| Health & Social Care Professionals       | 505                | 588                | 650                | 655                | 652                | +62                   | +1                    | -3                           | +64                                            | +147                                           | +10.8%                                           | 738                |
| Management (VIII & above)                | 37                 | 60                 | 58                 | 52                 | 51                 | -3                    | -6                    | -1                           | -9                                             | +14                                            | -15.1%                                           | 53                 |
| Administrative/ Supervisory (V to VII)   | 108                | 190                | 213                | 203                | 204                | +22                   | -9                    | +1                           | +14                                            | +96                                            | +7.1%                                            | 214                |
| Clerical (III & IV)                      | 283                | 351                | 399                | 376                | 376                | +49                   | -24                   | -0                           | +25                                            | +93                                            | +7.1%                                            | 422                |
| Management & Administrative              | 428                | 601                | 670                | 631                | 631                | +69                   | -39                   | -1                           | +29                                            | +203                                           | +4.9%                                            | 689                |
| Support                                  | 290                | 271                | 265                | 251                | 250                | -6                    | -15                   | -1                           | -21                                            | -40                                            | -7.7%                                            | 308                |
| Maintenance/ Technical                   | 24                 | 20                 | 19                 | 20                 | 20                 | -1                    | +1                    | -0                           | +0                                             | -4                                             | +0.2%                                            | 22                 |
| General Support                          | 315                | 291                | 284                | 271                | 271                | -7                    | -14                   | -1                           | -21                                            | -44                                            | -7.2%                                            | 330                |
| Health Care Assistants                   | 1,265              | 1,281              | 1,325              | 1,266              | 1,257              | +44                   | -68                   | -9                           | -24                                            | -8                                             | -1.9%                                            | 1,576              |
| Care, other                              | 78                 | 128                | 147                | 144                | 142                | +19                   | -5                    | -2                           | +14                                            | +64                                            | +10.7%                                           | 168                |
| Patient & Client Care                    | 1,343              | 1.409              | 1,473              | 1,410              | 1,399              | +63                   | -74                   | -11                          | -10                                            | +56                                            | -0.7%                                            | 1,744              |

#### **Section 38 Voluntary Agencies**

| HSE&S38 NOV 2024                         | WTE<br>DEC<br>2019 | WTE<br>DEC<br>2022 | WTE<br>DEC<br>2023 | WTE<br>OCT<br>2024 | WTE<br>NOV<br>2024 | WTE<br>Change<br>2023 | WTE<br>Change<br>2024 | WTE<br>Change<br>OCT<br>2024 | WTE<br>Change<br>Dec<br>2022 to<br>NOV<br>2024 | WTE<br>Change<br>Dec<br>2019 to<br>NOV<br>2024 | % WTE Change Dec 2022 to NOV 2024 | No.<br>NOV<br>2024 |
|------------------------------------------|--------------------|--------------------|--------------------|--------------------|--------------------|-----------------------|-----------------------|------------------------------|------------------------------------------------|------------------------------------------------|-----------------------------------|--------------------|
| Total Section 38 Voluntary Agencies      | 1,123              | 1,234              | 1,261              | 1,304              | 1,323              | +27                   | +62                   | +19                          | +90                                            | +200                                           | +7.3%                             | 1,549              |
| Consultants                              | 1                  | 1                  | 1                  | 1                  | 1                  | +0                    | -0                    | +0                           | -0                                             | -0                                             | -12.4%                            | 1                  |
| Medical & Dental                         | 1                  | 1                  | 1                  | 1                  | 1                  | +0                    | -0                    | +0                           | -0                                             | -0                                             | -12.4%                            | 1                  |
| Nurse/ Midwife Manager                   | 47                 | 48                 | 48                 | 49                 | 51                 | -1                    | +4                    | +2                           | +3                                             | +5                                             | +6.0%                             | 55                 |
| Staff Nurse/ Staff Midwife               | 99                 | 104                | 91                 | 96                 | 102                | -13                   | +11                   | +6                           | -2                                             | +3                                             | -1.6%                             | 117                |
| Nursingl Midwifery awaiting registration |                    |                    |                    |                    |                    |                       |                       |                              |                                                |                                                | -1                                |                    |
| Pre-registration Nurse/ Midwife Intern   |                    |                    | 2                  | 1                  | 1                  | +2                    | -1                    | +0                           | +1                                             | +1                                             | -1                                | 2                  |
| Nursing/ Midwifery Student               |                    |                    | 2                  | 1                  | 1                  | +2                    | -1                    | +0                           | +1                                             | +1                                             | -100.0%                           | 2                  |
| Nursing & Midwifery                      | 146                | 152                | 141                | 147                | 154                | -12                   | +14                   | +8                           | +2                                             | +8                                             | +1.4%                             | 174                |
| Speech & Language Therapists             | 3                  | 1                  | 2                  | 3                  | 3                  | +1                    | +1                    | +0                           | +2                                             | +0                                             | 1.8                               | 3                  |
| Therapy Professions                      | 3                  | 1                  | 2                  | 3                  | 3                  | +1                    | +1                    | +0                           | +2                                             | +0                                             | +180.0%                           | 3                  |
| Social Care                              | 138                | 143                | 141                | 134                | 136                | -3                    | -5                    | +2                           | -7                                             | -2                                             | -5.2%                             | 163                |
| Psychologists                            | 5                  | 5                  | 5                  | 5                  | 5                  | +0                    | +0                    | +0                           | +0                                             | +1                                             | +3.9%                             | 6                  |
| Social Workers                           | 11                 | 9                  | 7                  | 7                  | 8                  | -2                    | +1                    | +0                           | -1                                             | -4                                             | -11.6%                            | 9                  |
| H&SC, Other                              | 7                  | 6                  | 6                  | 7                  | 6                  | +0                    | -0                    | -0                           | +0                                             | -1                                             | +4.5%                             | 8                  |
| Health & Social Care Professionals       | 163                | 164                | 161                | 156                | 158                | -3                    | -3                    | +2                           | -6                                             | -5                                             | -3.8%                             | 189                |
| Management (VIII & above)                | 7                  | 12                 | 12                 | 11                 | 11                 | -0                    | -1                    | +0                           | -1                                             | +4                                             | -8.3%                             | 11                 |
| Administrative/ Supervisory (V to VII)   | 22                 | 25                 | 31                 | 37                 | 37                 | +6                    | +5                    | +0                           | +12                                            | +14                                            | +47.2%                            | 38                 |
| Clerical (III & IV)                      | 46                 | 47                 | 50                 | 46                 | 47                 | +3                    | -4                    | +1                           | -1                                             | +0                                             | -1.6%                             | 53                 |
| Management & Administrative              | 76                 | 84                 | 94                 | 93                 | 94                 | +9                    | +1                    | +1                           | +10                                            | +19                                            | +11.9%                            | 102                |
| Support                                  | 13                 | 7                  | 5                  | 5                  | 5                  | -2                    | -0                    | +0                           | -2                                             | -8                                             | -33.7%                            | 7                  |
| Maintenance/ Technical                   | 7                  | 9                  | 9                  | 9                  | 9                  | -1                    | +0                    | -0                           | -0                                             | +2                                             | -3.4%                             | 11                 |
| General Support                          | 20                 | 17                 | 14                 | 14                 | 14                 | -3                    | +0                    | -0                           | -3                                             | -6                                             | -16.7%                            | 18                 |
| Health Care Assistants                   | 578                | 647                | 684                | 710                | 717                | +37                   | +33                   | +7                           | +70                                            | +139                                           | +10.8%                            | 841                |
| Care, other                              | 140                | 168                | 168                | 183                | 185                | -1                    | +17                   | +2                           | +16                                            | +45                                            | +9.8%                             | 224                |
| Patient & Client Care                    | 718                | 816                | 851                | 893                | 902                | +36                   | +51                   | +9                           | +86                                            | +184                                           | +10.6%                            | 1,065              |