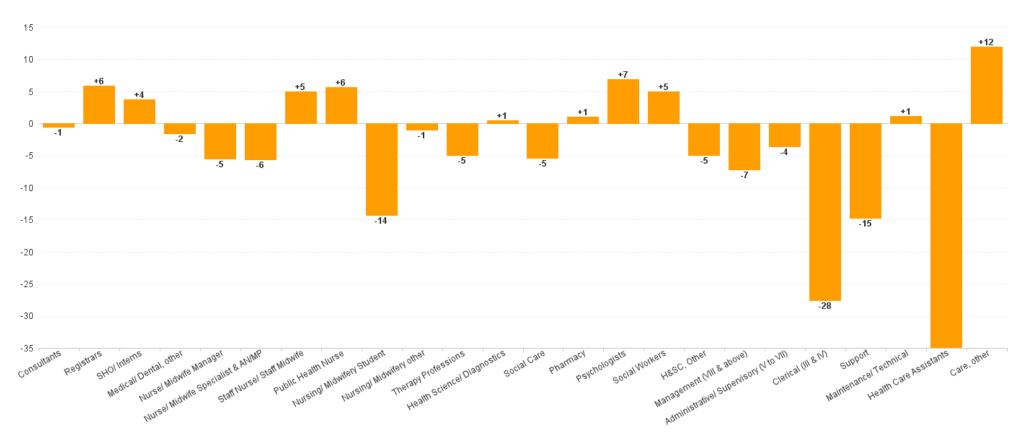

## WTE Change by Staff Category

## **Employment Report: NOV 2024**

| Employment by Staff Group NOV 2024       | WTE<br>DEC<br>2019 | WTE<br>DEC<br>2022 | WTE<br>DEC<br>2023 | WTE<br>OCT<br>2024 | WTE<br>NOV<br>2024 | WTE<br>Change<br>2023 | WTE<br>Change<br>2024 | WTE<br>Change<br>OCT 2024 | WTE<br>Change<br>Dec 2022<br>to NOV<br>2024 | WTE<br>Change<br>Dec 2019<br>to NOV<br>2024 | % WTE<br>Change<br>Dec 2022<br>to NOV<br>2024 | No.<br>NOV<br>2024 |
|------------------------------------------|--------------------|--------------------|--------------------|--------------------|--------------------|-----------------------|-----------------------|---------------------------|---------------------------------------------|---------------------------------------------|-----------------------------------------------|--------------------|
| Overall                                  | 5,277              | 5,805              | 6,141              | 6,053              | 6,056              | +336                  | -85                   | +3                        | +251                                        | +779                                        | +4.3%                                         | 7,067              |
| Consultants                              | 30                 | 36                 | 39                 | 38                 | 38                 | +3                    | -1                    | 0                         | +2                                          | +8                                          | +5.7%                                         | 41                 |
| Registrars                               | 29                 | 41                 | 53                 | 58                 | 59                 | +11                   | +6                    | +1                        | +17                                         | +30                                         | +41.7%                                        | 60                 |
| SHO/ Interns                             | 37                 | 32                 | 35                 | 39                 | 39                 | +2                    | +4                    | 0                         | +6                                          | +2                                          | +19.1%                                        | 42                 |
| Medical/ Dental, other                   | 65                 | 75                 | 72                 | 72                 | 70                 | -3                    | -2                    | -1                        | -5                                          | +5                                          | -6.7%                                         | 96                 |
| Medical & Dental                         | 161                | 185                | 198                | 206                | 206                | +13                   | +8                    | -1                        | +20                                         | +44                                         | +11.1%                                        | 239                |
| Nurse/ Midwife Manager                   | 345                | 375                | 385                | 376                | 380                | +10                   | -5                    | +3                        | +4                                          | +34                                         | +1.1%                                         | 404                |
| Nurse/ Midwife Specialist & AN/MP        | 53                 | 112                | 160                | 153                | 155                | +49                   | -6                    | +2                        | +43                                         | +102                                        | +38.6%                                        | 168                |
| Staff Nurse/ Staff Midwife               | 962                | 982                | 1,001              | 983                | 1,006              | +19                   | +5                    | +23                       | +24                                         | +44                                         | +2.4%                                         | 1,153              |
| Public Health Nurse                      | 176                | 165                | 160                | 167                | 166                | -4                    | +6                    | -1                        | +1                                          | -10                                         | +0.8%                                         | 202                |
| Nursing/ Midwifery awaiting registration | 2                  | 6                  | 21                 | 20                 | 5                  | +15                   | -15.83                | -15                       | -1                                          | +3                                          | -10.7%                                        | 6                  |
| Post-registration Nursel Midwife Student | 5                  | 4                  | 9                  | 12                 | 13                 | +5                    | 4                     | +1                        | +9                                          | +8                                          | +230.8%                                       | 13                 |
| Pre-registration Nurse/ Midwife Intern   | 1                  | 1                  | 3                  | 5                  | 1                  | +2                    | -2.4                  | -4                        | 0                                           | +0                                          | -12.3%                                        | 2                  |
| Nursing/ Midwifery Student               | 8                  | 11                 | 33                 | 37                 | 19                 | +23                   | -14                   | -18                       | +8                                          | +11                                         | +78.1%                                        | 21                 |
| Nursing/ Midwifery other                 | 4                  | 4                  | 6                  | 6                  | 5                  | +1                    | -1                    | -1                        | +0                                          | +0                                          | +9.8%                                         | 5                  |
| Nursing & Midwifery                      | 1,549              | 1,649              | 1,746              | 1,722              | 1,730              | +97                   | -16                   | +8                        | +81                                         | +182                                        | +4.9%                                         | 1,953              |
| Therapy Professions                      | 325                | 369                | 399                | 400                | 394                | +30                   | -5                    | -6                        | +25                                         | +68                                         | +6.7%                                         | 453                |
| Health Science/ Diagnostics              | 4                  | 7                  | 11                 | 13                 | 12                 | +4                    | +1                    | -1                        | +4                                          | +8                                          | +57.6%                                        | 12                 |
| Social Care                              | 164                | 174                | 178                | 170                | 172                | +4                    | -5                    | +2                        | -1                                          | +8                                          | -0.8%                                         | 204                |
| Pharmacy                                 | 1                  | 3                  | 2                  | 3                  | 3                  | -1                    | +1                    | +0                        | 0                                           | +2                                          | -3.2%                                         | 3                  |
| Psychologists                            | 79                 | 80                 | 93                 | 99                 | 100                | +13                   | +7                    | +1                        | +20                                         | +21                                         | +24.9%                                        | 112                |
| Social Workers                           | 61                 | 70                 | 79                 | 81                 | 84                 | +9                    | +5                    | +3                        | +14                                         | +23                                         | +20.4%                                        | 92                 |
| H&SC, Other                              | 34                 | 50                 | 51                 | 47                 | 46                 | +1                    | -5                    | -1                        | -4                                          | +12                                         | -8.3%                                         | 51                 |
| Health & Social Care Professionals       | 668                | 752                | 811                | 811                | 810                | +59                   | -2                    | -1                        | +57                                         | +142                                        | +7.6%                                         | 927                |
| Management (VIII & above)                | 44                 | 72                 | 69                 | 63                 | 62                 | -3                    | -7                    | -1                        | -10                                         | +18                                         | -14.0%                                        | 64                 |
| Administrative/ Supervisory (V to VII)   | 130                | 215                | 244                | 240                | 241                | +29                   | -4                    | +1                        | +25                                         | +110                                        | +11.8%                                        | 252                |
| Clerical (III & IV)                      | 329                | 398                | 450                | 421                | 422                | +52                   | -28                   | +1                        | +24                                         | +93                                         | +6.1%                                         | 475                |
| Management & Administrative              | 504                | 686                | 763                | 725                | 725                | +78                   | -38                   | +0                        | +39                                         | +222                                        | +5.8%                                         | 791                |
| Support                                  | 303                | 279                | 270                | 256                | 255                | -9                    | -15                   | 0                         | -23                                         | -47                                         | -8.4%                                         | 315                |
| Maintenance/ Technical                   | 32                 | 29                 | 28                 | 30                 | 29                 | -1                    | +1                    | 0                         | 0                                           | -3                                          | -0.9%                                         | 33                 |
| General Support                          | 334                | 308                | 298                | 285                | 284                | -10                   | -14                   | -1                        | -24                                         | -50                                         | -7.7%                                         | 348                |
| Health Care Assistants                   | 1,843              | 1,928              | 2,009              | 1,976              | 1,974              | +81                   | -35                   | -2                        | +46                                         | +131                                        | +2.4%                                         | 2,417              |
| Care, other                              | 218                | 297                | 315                | 327                | 327                | +18                   | +12                   | +0                        | +30                                         | +109                                        | +10.2%                                        | 392                |
| Patient & Client Care                    | 2,061              | 2,225              | 2,324              | 2,303              | 2,301              | +99                   | -23                   | -2                        | +76                                         | +240                                        | +3.4%                                         | 2,809              |