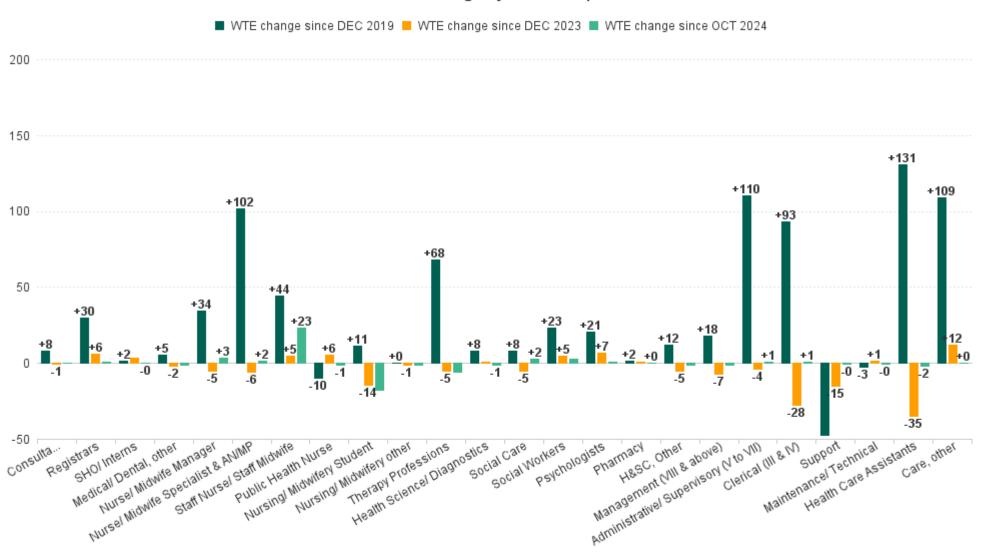

## **Employment Report: NOV 2024**

| Employment by Staff Group NOV 2024       | WTE<br>DEC<br>2019 | WTE<br>DEC<br>2022 | WTE<br>DEC<br>2023 | WTE<br>OCT<br>2024 | WTE<br>NOV<br>2024 | WTE<br>Change<br>2023 | WTE<br>Change<br>2024 | WTE<br>Change<br>OCT 2024 | WTE<br>Change<br>Dec 2022<br>to NOV<br>2024 | WTE<br>Change<br>Dec 2019<br>to NOV<br>2024 | % WTE<br>Change<br>Dec 2022<br>to NOV<br>2024 | No.<br>NOV<br>2024 |
|------------------------------------------|--------------------|--------------------|--------------------|--------------------|--------------------|-----------------------|-----------------------|---------------------------|---------------------------------------------|---------------------------------------------|-----------------------------------------------|--------------------|
| Overall                                  | 5,277              | 5,805              | 6,141              | 6,053              | 6,056              | +336                  | -85                   | +3                        | +251                                        | +779                                        | +4.3%                                         | 7,067              |
| Consultants                              | 30                 | 36                 | 39                 | 38                 | 38                 | +3                    | -1                    | 0                         | +2                                          | +8                                          | +5.7%                                         | 41                 |
| Registrars                               | 29                 | 41                 | 53                 | 58                 | 59                 | +11                   | +6                    | +1                        | +17                                         | +30                                         | +41.7%                                        | 60                 |
| SHO/ Interns                             | 37                 | 32                 | 35                 | 39                 | 39                 | +2                    | +4                    | 0                         | +6                                          | +2                                          | +19.1%                                        | 42                 |
| Medical/ Dental, other                   | 65                 | 75                 | 72                 | 72                 | 70                 | -3                    | -2                    | -1                        | -5                                          | +5                                          | -6.7%                                         | 96                 |
| Medical & Dental                         | 161                | 185                | 198                | 206                | 206                | +13                   | +8                    | -1                        | +20                                         | +44                                         | +11.1%                                        | 239                |
| Nurse/ Midwife Manager                   | 345                | 375                | 385                | 376                | 380                | +10                   | -5                    | +3                        | +4                                          | +34                                         | +1.1%                                         | 404                |
| Nurse/ Midwife Specialist & AN/MP        | 53                 | 112                | 160                | 153                | 155                | +49                   | -6                    | +2                        | +43                                         | +102                                        | +38.6%                                        | 168                |
| Staff Nurse/ Staff Midwife               | 962                | 982                | 1,001              | 983                | 1,006              | +19                   | +5                    | +23                       | +24                                         | +44                                         | +2.4%                                         | 1,153              |
| Public Health Nurse                      | 176                | 165                | 160                | 167                | 166                | -4                    | +6                    | -1                        | +1                                          | -10                                         | +0.8%                                         | 202                |
| Nursing/ Midwifery awaiting registration | 2                  | 6                  | 21                 | 20                 | 5                  | +15                   | -15.83                | -15                       | -1                                          | +3                                          | -10.7%                                        | 6                  |
| Post-registration Nursel Midwife Student | 5                  | 4                  | 9                  | 12                 | 13                 | +5                    | 4                     | +1                        | +9                                          | +8                                          | +230.8%                                       | 13                 |
| Pre-registration Nurse/ Midwife Intern   | 1                  | 1                  | 3                  | 5                  | 1                  | +2                    | -2.4                  | -4                        | 0                                           | +0                                          | -12.3%                                        | 2                  |
| Nursing/ Midwifery Student               | 8                  | 11                 | 33                 | 37                 | 19                 | +23                   | -14                   | -18                       | +8                                          | +11                                         | +78.1%                                        | 21                 |
| Nursing/ Midwifery other                 | 4                  | 4                  | 6                  | 6                  | 5                  | +1                    | -1                    | -1                        | +0                                          | +0                                          | +9.8%                                         | 5                  |
| Nursing & Midwifery                      | 1,549              | 1,649              | 1,746              | 1,722              | 1,730              | +97                   | -16                   | +8                        | +81                                         | +182                                        | +4.9%                                         | 1,953              |
| Therapy Professions                      | 325                | 369                | 399                | 400                | 394                | +30                   | -5                    | -6                        | +25                                         | +68                                         | +6.7%                                         | 453                |
| Health Science/ Diagnostics              | 4                  | 7                  | 11                 | 13                 | 12                 | +4                    | +1                    | -1                        | +4                                          | +8                                          | +57.6%                                        | 12                 |
| Social Care                              | 164                | 174                | 178                | 170                | 172                | +4                    | -5                    | +2                        | -1                                          | +8                                          | -0.8%                                         | 204                |
| Pharmacy                                 | 1                  | 3                  | 2                  | 3                  | 3                  | -1                    | +1                    | +0                        | 0                                           | +2                                          | -3.2%                                         | 3                  |
| Psychologists                            | 79                 | 80                 | 93                 | 99                 | 100                | +13                   | +7                    | +1                        | +20                                         | +21                                         | +24.9%                                        | 112                |
| Social Workers                           | 61                 | 70                 | 79                 | 81                 | 84                 | +9                    | +5                    | +3                        | +14                                         | +23                                         | +20.4%                                        | 92                 |
| H&SC, Other                              | 34                 | 50                 | 51                 | 47                 | 46                 | +1                    | -5                    | -1                        | -4                                          | +12                                         | -8.3%                                         | 51                 |
| Health & Social Care Professionals       | 668                | 752                | 811                | 811                | 810                | +59                   | -2                    | -1                        | +57                                         | +142                                        | +7.6%                                         | 927                |
| Management (VIII & above)                | 44                 | 72                 | 69                 | 63                 | 62                 | -3                    | -7                    | -1                        | -10                                         | +18                                         | -14.0%                                        | 64                 |
| Administrative/ Supervisory (V to VII)   | 130                | 215                | 244                | 240                | 241                | +29                   | -4                    | +1                        | +25                                         | +110                                        | +11.8%                                        | 252                |
| Clerical (III & IV)                      | 329                | 398                | 450                | 421                | 422                | +52                   | -28                   | +1                        | +24                                         | +93                                         | +6.1%                                         | 475                |
| Management & Administrative              | 504                | 686                | 763                | 725                | 725                | +78                   | -38                   | +0                        | +39                                         | +222                                        | +5.8%                                         | 791                |
| Support                                  | 303                | 279                | 270                | 256                | 255                | -9                    | -15                   | 0                         | -23                                         | -47                                         | -8.4%                                         | 315                |
| Maintenance/ Technical                   | 32                 | 29                 | 28                 | 30                 | 29                 | -1                    | +1                    | 0                         | 0                                           | -3                                          | -0.9%                                         | 33                 |
| General Support                          | 334                | 308                | 298                | 285                | 284                | -10                   | -14                   | -1                        | -24                                         | -50                                         | -7.7%                                         | 348                |
| Health Care Assistants                   | 1,843              | 1,928              | 2,009              | 1,976              | 1,974              | +81                   | -35                   | -2                        | +46                                         | +131                                        | +2.4%                                         | 2,417              |
| Care, other                              | 218                | 297                | 315                | 327                | 327                | +18                   | +12                   | +0                        | +30                                         | +109                                        | +10.2%                                        | 392                |
| Patient & Client Care                    | 2,061              | 2,225              | 2,324              | 2,303              | 2,301              | +99                   | -23                   | -2                        | +76                                         | +240                                        | +3.4%                                         | 2,809              |