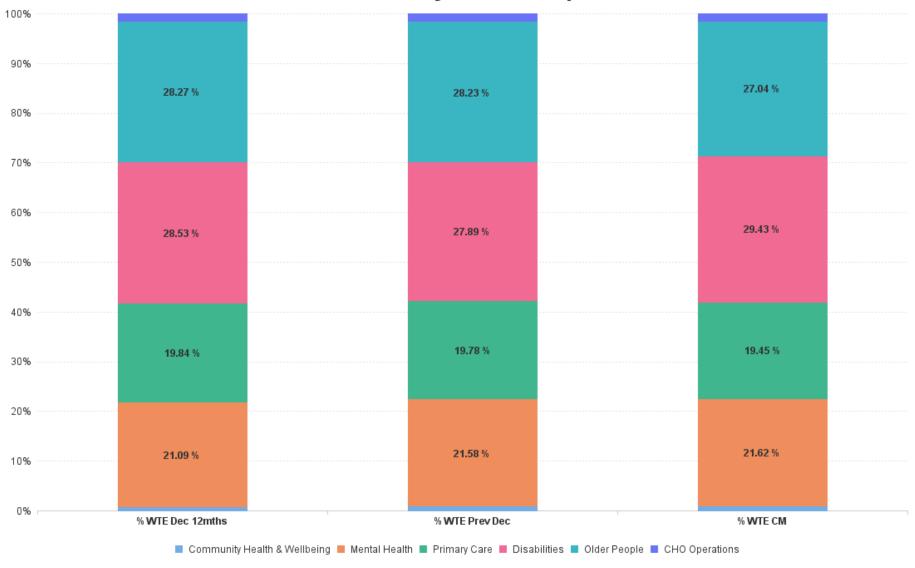

# % Total by Care Group

# **Employment Report by Care Group : NOV 2024**

| Care Group NOV 2024          | WTE DEC 2019 | WTE DEC<br>2022 | WTE DEC<br>2023 | WTE OCT<br>2024 | WTE<br>NOV<br>2024 | WTE<br>Change<br>2023 | WTE<br>Change<br>2024 | WTE<br>Change<br>OCT 2024 | WTE<br>Change Dec<br>2022 to<br>NOV 2024 | WTE<br>Change Dec<br>2019 to<br>NOV 2024 | % WTE<br>Change Dec<br>2022 to<br>NOV 2024 | No.<br>NOV<br>2024 |
|------------------------------|--------------|-----------------|-----------------|-----------------|--------------------|-----------------------|-----------------------|---------------------------|------------------------------------------|------------------------------------------|--------------------------------------------|--------------------|
| Overall                      | 5,277        | 5,805           | 6,141           | 6,053           | 6,056              | +336                  | -85                   | +3                        | +251                                     | +779                                     | +4.3%                                      | 7,067              |
| Community Health & Wellbeing |              | 38              | 49              | 50              | 48                 | +11                   | 0                     | -1                        | +10                                      | +48                                      | +26.5%                                     | 54                 |
| Mental Health                | 1,177        | 1,224           | 1,325           | 1,311           | 1,309              | +101                  | -16                   | -1                        | +85                                      | +132                                     | +6.9%                                      | 1,441              |
| Primary Care                 | 958          | 1,152           | 1,214           | 1,183           | 1,178              | +63                   | -37                   | -5                        | +26                                      | +220                                     | +2.3%                                      | 1,397              |
| Disabilities                 | 1,488        | 1,656           | 1,713           | 1,757           | 1,782              | +57                   | +69                   | +26                       | +126                                     | +295                                     | +7.6%                                      | 2,092              |
| Older People                 | 1,653        | 1,641           | 1,733           | 1,649           | 1,637              | +92                   | -96                   | -12                       | -4                                       | -16                                      | -0.2%                                      | 1,977              |
| CHO Operations               |              | 94              | 106             | 103             | 101                | +12                   | -5                    | -3                        | +7                                       | +101                                     | +7.7%                                      | 106                |
| Community Services           | 5,277        | 5,805           | 6,141           | 6,053           | 6,056              | +336                  | -85                   | +3                        | +251                                     | +779                                     | +4.3%                                      | 7,067              |