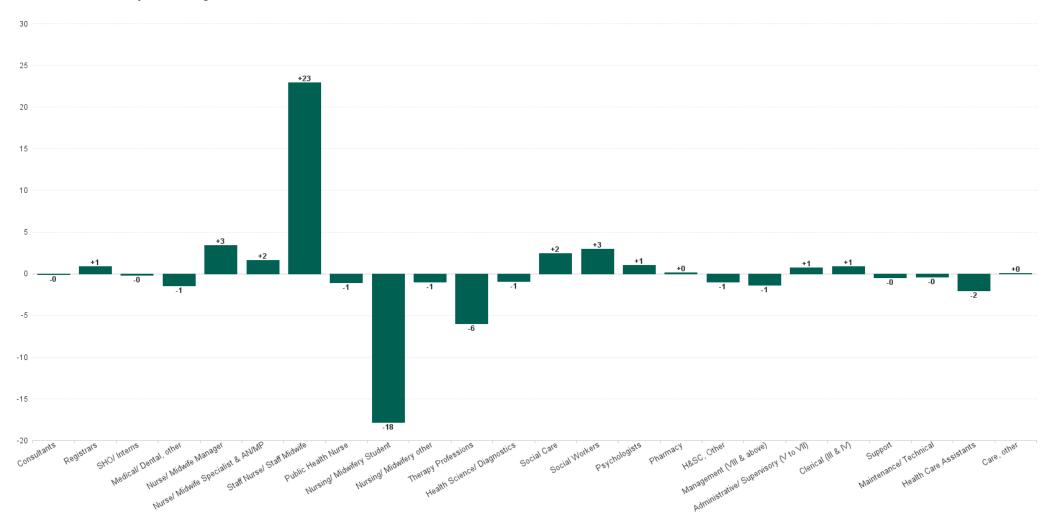

## **Employment Report: NOV 2024**

| Employment by Staff Group NOV 2024       | WTE<br>DEC<br>2019 | WTE<br>DEC<br>2022 | WTE<br>DEC<br>2023 | WTE<br>OCT<br>2024 | WTE<br>NOV<br>2024 | WTE<br>Change<br>2023 | WTE<br>Change<br>2024 | WTE<br>Change<br>OCT 2024 | WTE<br>Change<br>Dec 2022<br>to NOV<br>2024 | WTE<br>Change<br>Dec 2019<br>to NOV<br>2024 | % WTE<br>Change<br>Dec 2022<br>to NOV<br>2024 | No.<br>NOV<br>2024 |
|------------------------------------------|--------------------|--------------------|--------------------|--------------------|--------------------|-----------------------|-----------------------|---------------------------|---------------------------------------------|---------------------------------------------|-----------------------------------------------|--------------------|
| Overall                                  | 5,277              | 5,805              | 6,141              | 6,053              | 6,056              | +336                  | -85                   | +3                        | +251                                        | +779                                        | +4.3%                                         | 7,067              |
| Consultants                              | 30                 | 36                 | 39                 | 38                 | 38                 | +3                    | -1                    | 0                         | +2                                          | +8                                          | +5.7%                                         | 41                 |
| Registrars                               | 29                 | 41                 | 53                 | 58                 | 59                 | +11                   | +6                    | +1                        | +17                                         | +30                                         | +41.7%                                        | 60                 |
| SHO/ Interns                             | 37                 | 32                 | 35                 | 39                 | 39                 | +2                    | +4                    | 0                         | +6                                          | +2                                          | +19.1%                                        | 42                 |
| Medical/ Dental, other                   | 65                 | 75                 | 72                 | 72                 | 70                 | -3                    | -2                    | -1                        | -5                                          | +5                                          | -6.7%                                         | 96                 |
| Medical & Dental                         | 161                | 185                | 198                | 206                | 206                | +13                   | +8                    | -1                        | +20                                         | +44                                         | +11.1%                                        | 239                |
| Nurse/ Midwife Manager                   | 345                | 375                | 385                | 376                | 380                | +10                   | -5                    | +3                        | +4                                          | +34                                         | +1.1%                                         | 404                |
| Nurse/ Midwife Specialist & AN/MP        | 53                 | 112                | 160                | 153                | 155                | +49                   | -6                    | +2                        | +43                                         | +102                                        | +38.6%                                        | 168                |
| Staff Nurse/ Staff Midwife               | 962                | 982                | 1,001              | 983                | 1,006              | +19                   | +5                    | +23                       | +24                                         | +44                                         | +2.4%                                         | 1,153              |
| Public Health Nurse                      | 176                | 165                | 160                | 167                | 166                | -4                    | +6                    | -1                        | +1                                          | -10                                         | +0.8%                                         | 202                |
| Nursing/ Midwifery awaiting registration | 2                  | 6                  | 21                 | 20                 | 5                  | +15                   | -15.83                | -15                       | -1                                          | +3                                          | -10.7%                                        | 6                  |
| Post-registration Nursel Midwife Student | 5                  | 4                  | 9                  | 12                 | 13                 | +5                    | 4                     | +1                        | +9                                          | +8                                          | +230.8%                                       | 13                 |
| Pre-registration Nurse/ Midwife Intern   | 1                  | 1                  | 3                  | 5                  | 1                  | +2                    | -2.4                  | -4                        | 0                                           | +0                                          | -12.3%                                        | 2                  |
| Nursing/ Midwifery Student               | 8                  | 11                 | 33                 | 37                 | 19                 | +23                   | -14                   | -18                       | +8                                          | +11                                         | +78.1%                                        | 21                 |
| Nursing/ Midwifery other                 | 4                  | 4                  | 6                  | 6                  | 5                  | +1                    | -1                    | -1                        | +0                                          | +0                                          | +9.8%                                         | 5                  |
| Nursing & Midwifery                      | 1,549              | 1,649              | 1,746              | 1,722              | 1,730              | +97                   | -16                   | +8                        | +81                                         | +182                                        | +4.9%                                         | 1,953              |
| Therapy Professions                      | 325                | 369                | 399                | 400                | 394                | +30                   | -5                    | -6                        | +25                                         | +68                                         | +6.7%                                         | 453                |
| Health Science/ Diagnostics              | 4                  | 7                  | 11                 | 13                 | 12                 | +4                    | +1                    | -1                        | +4                                          | +8                                          | +57.6%                                        | 12                 |
| Social Care                              | 164                | 174                | 178                | 170                | 172                | +4                    | -5                    | +2                        | -1                                          | +8                                          | -0.8%                                         | 204                |
| Pharmacy                                 | 1                  | 3                  | 2                  | 3                  | 3                  | -1                    | +1                    | +0                        | 0                                           | +2                                          | -3.2%                                         | 3                  |
| Psychologists                            | 79                 | 80                 | 93                 | 99                 | 100                | +13                   | +7                    | +1                        | +20                                         | +21                                         | +24.9%                                        | 112                |
| Social Workers                           | 61                 | 70                 | 79                 | 81                 | 84                 | +9                    | +5                    | +3                        | +14                                         | +23                                         | +20.4%                                        | 92                 |
| H&SC, Other                              | 34                 | 50                 | 51                 | 47                 | 46                 | +1                    | -5                    | -1                        | -4                                          | +12                                         | -8.3%                                         | 51                 |
| Health & Social Care Professionals       | 668                | 752                | 811                | 811                | 810                | +59                   | -2                    | -1                        | +57                                         | +142                                        | +7.6%                                         | 927                |
| Management (VIII & above)                | 44                 | 72                 | 69                 | 63                 | 62                 | -3                    | -7                    | -1                        | -10                                         | +18                                         | -14.0%                                        | 64                 |
| Administrative/ Supervisory (V to VII)   | 130                | 215                | 244                | 240                | 241                | +29                   | -4                    | +1                        | +25                                         | +110                                        | +11.8%                                        | 252                |
| Clerical (III & IV)                      | 329                | 398                | 450                | 421                | 422                | +52                   | -28                   | +1                        | +24                                         | +93                                         | +6.1%                                         | 475                |
| Management & Administrative              | 504                | 686                | 763                | 725                | 725                | +78                   | -38                   | +0                        | +39                                         | +222                                        | +5.8%                                         | 791                |
| Support                                  | 303                | 279                | 270                | 256                | 255                | -9                    | -15                   | 0                         | -23                                         | -47                                         | -8.4%                                         | 315                |
| Maintenance/ Technical                   | 32                 | 29                 | 28                 | 30                 | 29                 | -1                    | +1                    | 0                         | 0                                           | -3                                          | -0.9%                                         | 33                 |
| General Support                          | 334                | 308                | 298                | 285                | 284                | -10                   | -14                   | -1                        | -24                                         | -50                                         | -7.7%                                         | 348                |
| Health Care Assistants                   | 1,843              | 1,928              | 2,009              | 1,976              | 1,974              | +81                   | -35                   | -2                        | +46                                         | +131                                        | +2.4%                                         | 2,417              |
| Care, other                              | 218                | 297                | 315                | 327                | 327                | +18                   | +12                   | +0                        | +30                                         | +109                                        | +10.2%                                        | 392                |
| Patient & Client Care                    | 2,061              | 2,225              | 2,324              | 2,303              | 2,301              | +99                   | -23                   | -2                        | +76                                         | +240                                        | +3.4%                                         | 2,809              |