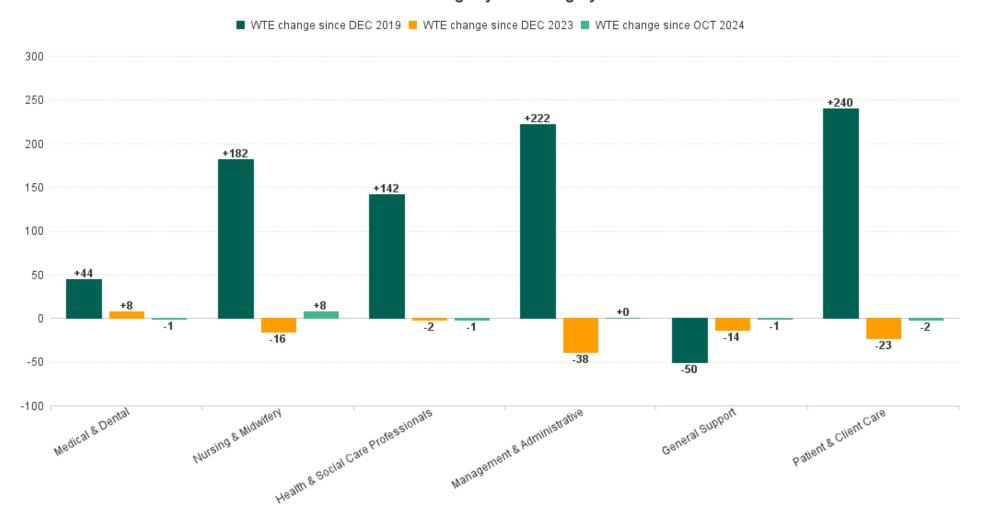

## WTE Change by Staff Category

## **Employment Report: NOV 2024**

| Employment by Staff Group NOV 2024       | WTE<br>DEC<br>2019 | WTE<br>DEC<br>2022 | WTE<br>DEC<br>2023 | WTE<br>OCT<br>2024 | WTE<br>NOV<br>2024 | WTE<br>Change<br>2023 | WTE<br>Change<br>2024 | WTE<br>Change<br>OCT 2024 | WTE<br>Change<br>Dec 2022<br>to NOV<br>2024 | WTE<br>Change<br>Dec 2019<br>to NOV<br>2024 | % WTE<br>Change<br>Dec 2022<br>to NOV<br>2024 | No.<br>NOV<br>2024 |
|------------------------------------------|--------------------|--------------------|--------------------|--------------------|--------------------|-----------------------|-----------------------|---------------------------|---------------------------------------------|---------------------------------------------|-----------------------------------------------|--------------------|
| Overall                                  | 5,277              | 5,805              | 6,141              | 6,053              | 6,056              | +336                  | -85                   | +3                        | +251                                        | +779                                        | +4.3%                                         | 7,067              |
| Consultants                              | 30                 | 36                 | 39                 | 38                 | 38                 | +3                    | -1                    | 0                         | +2                                          | +8                                          | +5.7%                                         | 41                 |
| Registrars                               | 29                 | 41                 | 53                 | 58                 | 59                 | +11                   | +6                    | +1                        | +17                                         | +30                                         | +41.7%                                        | 60                 |
| SHO/ Interns                             | 37                 | 32                 | 35                 | 39                 | 39                 | +2                    | +4                    | 0                         | +6                                          | +2                                          | +19.1%                                        | 42                 |
| Medical/ Dental, other                   | 65                 | 75                 | 72                 | 72                 | 70                 | -3                    | -2                    | -1                        | -5                                          | +5                                          | -6.7%                                         | 96                 |
| Medical & Dental                         | 161                | 185                | 198                | 206                | 206                | +13                   | +8                    | -1                        | +20                                         | +44                                         | +11.1%                                        | 239                |
| Nurse/ Midwife Manager                   | 345                | 375                | 385                | 376                | 380                | +10                   | -5                    | +3                        | +4                                          | +34                                         | +1.1%                                         | 404                |
| Nurse/ Midwife Specialist & AN/MP        | 53                 | 112                | 160                | 153                | 155                | +49                   | -6                    | +2                        | +43                                         | +102                                        | +38.6%                                        | 168                |
| Staff Nurse/ Staff Midwife               | 962                | 982                | 1,001              | 983                | 1,006              | +19                   | +5                    | +23                       | +24                                         | +44                                         | +2.4%                                         | 1,153              |
| Public Health Nurse                      | 176                | 165                | 160                | 167                | 166                | -4                    | +6                    | -1                        | +1                                          | -10                                         | +0.8%                                         | 202                |
| Nursing/ Midwifery awaiting registration | 2                  | 6                  | 21                 | 20                 | 5                  | +15                   | -15.83                | -15                       | -1                                          | +3                                          | -10.7%                                        | 6                  |
| Post-registration Nursel Midwife Student | 5                  | 4                  | 9                  | 12                 | 13                 | +5                    | 4                     | +1                        | +9                                          | +8                                          | +230.8%                                       | 13                 |
| Pre-registration Nurse/ Midwife Intern   | 1                  | 1                  | 3                  | 5                  | 1                  | +2                    | -2.4                  | -4                        | 0                                           | +0                                          | -12.3%                                        | 2                  |
| Nursing/ Midwifery Student               | 8                  | 11                 | 33                 | 37                 | 19                 | +23                   | -14                   | -18                       | +8                                          | +11                                         | +78.1%                                        | 21                 |
| Nursing/ Midwifery other                 | 4                  | 4                  | 6                  | 6                  | 5                  | +1                    | -1                    | -1                        | +0                                          | +0                                          | +9.8%                                         | 5                  |
| Nursing & Midwifery                      | 1,549              | 1,649              | 1,746              | 1,722              | 1,730              | +97                   | -16                   | +8                        | +81                                         | +182                                        | +4.9%                                         | 1,953              |
| Therapy Professions                      | 325                | 369                | 399                | 400                | 394                | +30                   | -5                    | -6                        | +25                                         | +68                                         | +6.7%                                         | 453                |
| Health Science/ Diagnostics              | 4                  | 7                  | 11                 | 13                 | 12                 | +4                    | +1                    | -1                        | +4                                          | +8                                          | +57.6%                                        | 12                 |
| Social Care                              | 164                | 174                | 178                | 170                | 172                | +4                    | -5                    | +2                        | -1                                          | +8                                          | -0.8%                                         | 204                |
| Pharmacy                                 | 1                  | 3                  | 2                  | 3                  | 3                  | -1                    | +1                    | +0                        | 0                                           | +2                                          | -3.2%                                         | 3                  |
| Psychologists                            | 79                 | 80                 | 93                 | 99                 | 100                | +13                   | +7                    | +1                        | +20                                         | +21                                         | +24.9%                                        | 112                |
| Social Workers                           | 61                 | 70                 | 79                 | 81                 | 84                 | +9                    | +5                    | +3                        | +14                                         | +23                                         | +20.4%                                        | 92                 |
| H&SC, Other                              | 34                 | 50                 | 51                 | 47                 | 46                 | +1                    | -5                    | -1                        | -4                                          | +12                                         | -8.3%                                         | 51                 |
| Health & Social Care Professionals       | 668                | 752                | 811                | 811                | 810                | +59                   | -2                    | -1                        | +57                                         | +142                                        | +7.6%                                         | 927                |
| Management (VIII & above)                | 44                 | 72                 | 69                 | 63                 | 62                 | -3                    | -7                    | -1                        | -10                                         | +18                                         | -14.0%                                        | 64                 |
| Administrative/ Supervisory (V to VII)   | 130                | 215                | 244                | 240                | 241                | +29                   | -4                    | +1                        | +25                                         | +110                                        | +11.8%                                        | 252                |
| Clerical (III & IV)                      | 329                | 398                | 450                | 421                | 422                | +52                   | -28                   | +1                        | +24                                         | +93                                         | +6.1%                                         | 475                |
| Management & Administrative              | 504                | 686                | 763                | 725                | 725                | +78                   | -38                   | +0                        | +39                                         | +222                                        | +5.8%                                         | 791                |
| Support                                  | 303                | 279                | 270                | 256                | 255                | -9                    | -15                   | 0                         | -23                                         | -47                                         | -8.4%                                         | 315                |
| Maintenance/ Technical                   | 32                 | 29                 | 28                 | 30                 | 29                 | -1                    | +1                    | 0                         | 0                                           | -3                                          | -0.9%                                         | 33                 |
| General Support                          | 334                | 308                | 298                | 285                | 284                | -10                   | -14                   | -1                        | -24                                         | -50                                         | -7.7%                                         | 348                |
| Health Care Assistants                   | 1,843              | 1,928              | 2,009              | 1,976              | 1,974              | +81                   | -35                   | -2                        | +46                                         | +131                                        | +2.4%                                         | 2,417              |
| Care, other                              | 218                | 297                | 315                | 327                | 327                | +18                   | +12                   | +0                        | +30                                         | +109                                        | +10.2%                                        | 392                |
| Patient & Client Care                    | 2,061              | 2,225              | 2,324              | 2,303              | 2,301              | +99                   | -23                   | -2                        | +76                                         | +240                                        | +3.4%                                         | 2,809              |