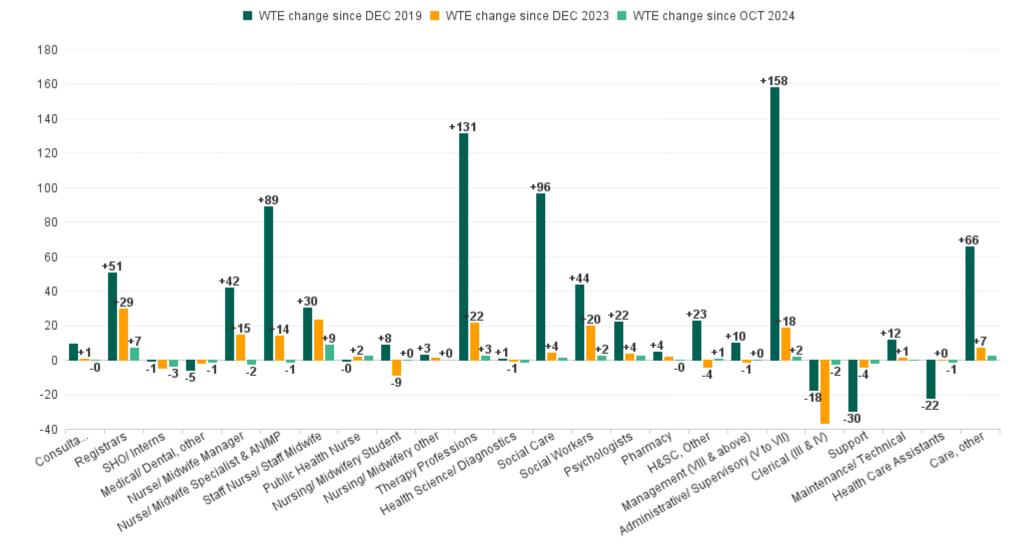

#### **Health Service Executive**

| HSE&S38 NOV 2024                         | WTE<br>DEC<br>2019 | WTE<br>DEC<br>2022 | WTE<br>DEC<br>2023 | WTE<br>OCT<br>2024 | WTE<br>NOV<br>2024 | WTE<br>Change<br>2023 | WTE<br>Change<br>2024 | WTE<br>Change<br>OCT<br>2024 | WTE<br>Change<br>Dec<br>2022 to<br>NOV<br>2024 | WTE<br>Change<br>Dec<br>2019 to<br>NOV<br>2024 | % WTE<br>Change<br>Dec<br>2022 to<br>NOV<br>2024 | No.<br>NOV<br>2024 |
|------------------------------------------|--------------------|--------------------|--------------------|--------------------|--------------------|-----------------------|-----------------------|------------------------------|------------------------------------------------|------------------------------------------------|--------------------------------------------------|--------------------|
| Total Health Service Executive           | 4,256              | 4,596              | 4,704              | 4,506              | 4,509              | +108                  | -195                  | +3                           | -87                                            | +253                                           | -1.9%                                            | 5,129              |
| Consultants                              | 40                 | 41                 | 49                 | 50                 | 49                 | +8                    | +1                    | -0                           | +8                                             | +10                                            | +20.8%                                           | 55                 |
| Registrars                               | 73                 | 90                 | 95                 | 113                | 118                | +6                    | +23                   | +5                           | +29                                            | +45                                            | +32.2%                                           | 120                |
| SHO/ Interns                             | 36                 | 42                 | 39                 | 39                 | 35                 | -3                    | -4                    | -3                           | -7                                             | -1                                             | -16.0%                                           | 37                 |
| Medical/ Dental, other                   | 59                 | 57                 | 55                 | 54                 | 53                 | -3                    | -1                    | -1                           | -4                                             | -5                                             | -7.1%                                            | 71                 |
| Medical & Dental                         | 208                | 230                | 238                | 256                | 256                | +8                    | +18                   | +1                           | +27                                            | +49                                            | +11.5%                                           | 283                |
| Nurse/ Midwife Manager                   | 241                | 266                | 280                | 279                | 276                | +14                   | -4                    | -3                           | +10                                            | +34                                            | +3.8%                                            | 289                |
| Nurse/ Midwife Specialist & AN/MP        | 88                 | 137                | 164                | 162                | 161                | +27                   | -3                    | -1                           | +24                                            | +73                                            | +17.6%                                           | 173                |
| Staff Nurse/ Staff Midwife               | 778                | 789                | 782                | 750                | 754                | -7                    | -28                   | +3                           | -36                                            | -24                                            | -4.5%                                            | 856                |
| Public Health Nurse                      | 192                | 187                | 190                | 189                | 191                | +2                    | +2                    | +3                           | +4                                             | -0                                             | +2.2%                                            | 223                |
| Nursing/ Midwifery awaiting registration | 5                  | 7                  | 15                 | 5                  | 7                  | +8                    | -8                    | +2                           | +0                                             | +2                                             | 0.03                                             | 8                  |
| Post-registration Nursel Midwife Student | 4                  | 14                 | 11                 | 10                 | 10                 | -3                    | -1                    | +0                           | -5                                             | +6                                             | -0.32                                            | 10                 |
| Pre-registration Nursel Midwife Intern   | 0                  | 4                  |                    | 2                  | 0                  | -4                    | +0                    | -2                           | -4                                             | +0                                             | -0.91                                            | 1                  |
| Nursing/ Midwifery Student               | 9                  | 25                 | 26                 | 17                 | 17                 | +1                    | -9                    | +0                           | -8                                             | +8                                             | -31.9%                                           | 19                 |
| Nursing/ Midwifery other                 | 2                  | 4                  | 4                  | 5                  | 5                  | +0                    | +1                    | +0                           | +1                                             | +3                                             | +23.3%                                           | 5                  |
| Nursing & Midwifery                      | 1,310              | 1,408              | 1,445              | 1,402              | 1,404              | +37                   | -42                   | +2                           | -4                                             | +94                                            | -0.3%                                            | 1,565              |
| Dietitians                               | 20                 | 33                 | 29                 | 35                 | 35                 | -4                    | +6                    | -0                           | +2                                             | +16                                            | 0.07                                             | 39                 |
| Occupational Therapists                  | 107                | 135                | 139                | 131                | 133                | +4                    | -6                    | +2                           | -1                                             | +26                                            | -0.01                                            | 150                |
| Orthoptists                              | 2                  | 4                  | 3                  | 2                  | 2                  | -1                    | -1                    | +0                           | -2                                             | +0                                             | -0.5                                             | 2                  |
| Physiotherapists                         | 78                 | 100                | 113                | 114                | 113                | +13                   | +1                    | -1                           | +14                                            | +35                                            | 0.14                                             | 133                |
| Podiatrists & Chiropodists               | 7                  | 20                 | 23                 | 24                 | 24                 | +4                    | +1                    | +0                           | +5                                             | +17                                            | 0.25                                             | 28                 |
| Speech & Language Therapists             | 90                 | 96                 | 102                | 110                | 110                | +6                    | +8                    | +0                           | +14                                            | +20                                            | 0.14                                             | 126                |
| Therapy Professions                      | 304                | 387                | 409                | 416                | 418                | +22                   | +9                    | +2                           | +31                                            | +114                                           | +8.0%                                            | 478                |
| Health Science/ Diagnostics              | 6                  | 10                 | 8                  | 9                  | 7                  | -2                    | -1                    | -1                           | -2                                             | +1                                             | -23.8%                                           | 8                  |
| Social Care                              | 50                 | 48                 | 52                 | 57                 | 56                 | +4                    | +5                    | -0                           | +8                                             | +7                                             | +17.2%                                           | 61                 |
| Pharmacy                                 | 5                  | 6                  | 7                  | 6                  | 6                  | +1                    | -1                    | +0                           | +0                                             | +2                                             | +6.9%                                            | 8                  |
| Psychologists                            | 59                 | 74                 | 77                 | 76                 | 78                 | +3                    | +1                    | +2                           | +4                                             | +19                                            | +6.0%                                            | 89                 |
| Social Workers                           | 58                 | 77                 | 82                 | 89                 | 90                 | +5                    | +8                    | +1                           | +13                                            | +32                                            | +16.8%                                           | 97                 |
| H&SC, Other                              | 43                 | 66                 | 72                 | 67                 | 68                 | +7                    | -4                    | +1                           | +3                                             | +25                                            | +4.1%                                            | 75                 |
| Health & Social Care Professionals       | 525                | 667                | 708                | 720                | 724                | +41                   | +17                   | +4                           | +57                                            | +199                                           | +8.6%                                            | 816                |
| Management (VIII & above)                | 43                 | 58                 | 53                 | 47                 | 50                 | -4                    | -4                    | +2                           | -8                                             | +7                                             | -13.9%                                           | 50                 |
| Administrative/ Supervisory (V to VII)   | 99                 | 184                | 218                | 223                | 226                | +34                   | +8                    | +3                           | +41                                            | +127                                           | +22.3%                                           | 235                |
| Clerical (III & IV)                      | 431                | 410                | 440                | 395                | 394                | +31                   | -47                   | -1                           | -16                                            | -37                                            | -4.0%                                            | 442                |
| Management & Administrative              | 573                | 652                | 712                | 665                | 669                | +60                   | -43                   | +3                           | +17                                            | +96                                            | +2.6%                                            | 727                |
| Support                                  | 113                | 94                 | 87                 | 74                 | 73                 | -7                    | -14                   | -1                           | -21                                            | -40                                            | -22.4%                                           | 87                 |
| Maintenance/ Technical                   | 63                 | 75                 | 73                 | 70                 | 71                 | -2                    | -2                    | +0                           | -4                                             | +8                                             | -5.4%                                            | 73                 |
| General Support                          | 176                | 169                | 160                | 145                | 144                | -9                    | -16                   | -1                           | -25                                            | -32                                            | -14.9%                                           | 160                |
| Health Care Assistants                   | 1,321              | 1,253              | 1,239              | 1,128              | 1,121              | -14                   | -118                  | -7                           | -132                                           | -200                                           | -10.5%                                           | 1,365              |
| Care, other                              | 144                | 218                | 203                | 190                | 191                | -15                   | -11                   | +1                           | -27                                            | +47                                            | -12.2%                                           | 213                |
| Patient & Client Care                    | 1,465              | 1,470              | 1,441              | 1,318              | 1,312              | -29                   | -129                  | -6                           | -158                                           | -153                                           | -10.8%                                           | 1,578              |

#### **Section 38 Voluntary Agencies**

| HSE&S38 NOV 2024                       | WTE<br>DEC<br>2019 | WTE<br>DEC<br>2022 | WTE<br>DEC<br>2023 | WTE<br>OCT<br>2024 | WTE<br>NOV<br>2024 | WTE<br>Change<br>2023 | WTE<br>Change<br>2024 | WTE<br>Change<br>OCT<br>2024 | WTE<br>Change<br>Dec<br>2022 to<br>NOV<br>2024 | WTE<br>Change<br>Dec<br>2019 to<br>NOV<br>2024 | % WTE<br>Change<br>Dec<br>2022 to<br>NOV<br>2024 | No.<br>NOV<br>2024 |
|----------------------------------------|--------------------|--------------------|--------------------|--------------------|--------------------|-----------------------|-----------------------|------------------------------|------------------------------------------------|------------------------------------------------|--------------------------------------------------|--------------------|
| Total Section 38 Voluntary Agencies    | 1,288              | 1,376              | 1,463              | 1,744              | 1,759              | +87                   | +295                  | +15                          | +383                                           | +470                                           | +27.8%                                           | 2,184              |
| Consultants                            | 2                  | 2                  | 2                  | 2                  | 2                  | +0                    | +0                    | +0                           | +0                                             | +0                                             | +0.0%                                            | 3                  |
| Registrars                             | 2                  | 1                  | 1                  | 6                  | 8                  | +0                    | +7                    | +2                           | +7                                             | +6                                             | +658.6%                                          | 11                 |
| SHO/ Interns                           |                    | 1                  | 1                  |                    |                    | +0                    | -1                    |                              | -1                                             |                                                | -100.0%                                          |                    |
| Medical & Dental                       | 4                  | 4                  | 4                  | 8                  | 10                 | +0                    | +6                    | +2                           | +6                                             | +6                                             | +126.4%                                          | 14                 |
| Nurse/ Midwife Manager                 | 67                 | 65                 | 56                 | 74                 | 75                 | -9                    | +19                   | +1                           | +10                                            | +8                                             | +15.7%                                           | 84                 |
| Nurse/ Midwife Specialist & AN/MP      | 5                  | 4                  | 4                  | 21                 | 21                 | -1                    | +17                   | +0                           | +16                                            | +16                                            | +361.1%                                          | 25                 |
| Staff Nurse/ Staff Midwife             | 120                | 127                | 123                | 169                | 174                | -4                    | +51                   | +6                           | +48                                            | +55                                            | +37.8%                                           | 209                |
| Nursing & Midwifery                    | 192                | 196                | 183                | 264                | 270                | -13                   | +87                   | +6                           | +74                                            | +78                                            | +37.8%                                           | 318                |
| Occupational Therapists                | 9                  | 11                 | 14                 | 21                 | 21                 | +3                    | +7                    | +0                           | +10                                            | +11                                            | 0.96                                             | 25                 |
| Physiotherapists                       | 11                 | 9                  | 9                  | 14                 | 15                 | +1                    | +5                    | +1                           | +6                                             | +4                                             | 0.63                                             | 20                 |
| Speech & Language Therapists           | 14                 | 15                 | 15                 | 16                 | 16                 | +1                    | +1                    | -1                           | +1                                             | +1                                             | 0.08                                             | 20                 |
| Therapy Professions                    | 35                 | 34                 | 39                 | 51                 | 51                 | +4                    | +13                   | +0                           | +17                                            | +17                                            | +50.1%                                           | 65                 |
| Social Care                            | 195                | 252                | 286                | 284                | 285                | +34                   | -1                    | +1                           | +33                                            | +90                                            | +13.2%                                           | 335                |
| Pharmacy                               |                    |                    |                    | 3                  | 3                  |                       | +3                    | -0                           | +3                                             | +3                                             | -100.0%                                          | 5                  |
| Psychologists                          | 14                 | 14                 | 15                 | 17                 | 18                 | +1                    | +2                    | +0                           | +3                                             | +4                                             | +21.5%                                           | 21                 |
| Social Workers                         | 25                 | 25                 | 25                 | 36                 | 37                 | +0                    | +12                   | +1                           | +12                                            | +12                                            | +47.9%                                           | 47                 |
| H&SC, Other                            | 16                 | 11                 | 13                 | 14                 | 13                 | +2                    | -0                    | -0                           | +2                                             | -2                                             | +18.6%                                           | 18                 |
| Health & Social Care Professionals     | 285                | 337                | 378                | 404                | 408                | +41                   | +29                   | +3                           | +71                                            | +122                                           | +20.9%                                           | 491                |
| Management (VIII & above)              | 13                 | 13                 | 14                 | 18                 | 16                 | +1                    | +2                    | -2                           | +3                                             | +3                                             | +24.2%                                           | 16                 |
| Administrative/ Supervisory (V to VII) | 35                 | 51                 | 55                 | 67                 | 66                 | +4                    | +11                   | -1                           | +15                                            | +31                                            | +29.3%                                           | 69                 |
| Clerical (III & IV)                    | 37                 | 42                 | 47                 | 57                 | 57                 | +5                    | +10                   | -1                           | +15                                            | +20                                            | +36.7%                                           | 74                 |
| Management & Administrative            | 85                 | 105                | 115                | 142                | 138                | +10                   | +23                   | -4                           | +33                                            | +54                                            | +31.6%                                           | 159                |
| Support                                | 45                 | 46                 | 45                 | 56                 | 55                 | -0                    | +10                   | -1                           | +9                                             | +10                                            | +20.5%                                           | 98                 |
| Maintenance/ Technical                 | 5                  | 4                  | 5                  | 9                  | 9                  | +1                    | +3                    | +0                           | +5                                             | +4                                             | +104.7%                                          | 9                  |
| General Support                        | 50                 | 50                 | 51                 | 65                 | 64                 | +1                    | +13                   | -1                           | +14                                            | +14                                            | +27.8%                                           | 107                |
| Health Care Assistants                 | 546                | 566                | 606                | 718                | 724                | +39                   | +118                  | +6                           | +157                                           | +178                                           | +27.8%                                           | 917                |
| Care, other                            | 126                | 117                | 126                | 143                | 145                | +9                    | +19                   | +2                           | +28                                            | +19                                            | +23.9%                                           | 178                |
| Patient & Client Care                  | 672                | 683                | 732                | 861                | 869                | +49                   | +137                  | +8                           | +185                                           | +196                                           | +27.1%                                           | 1,095              |