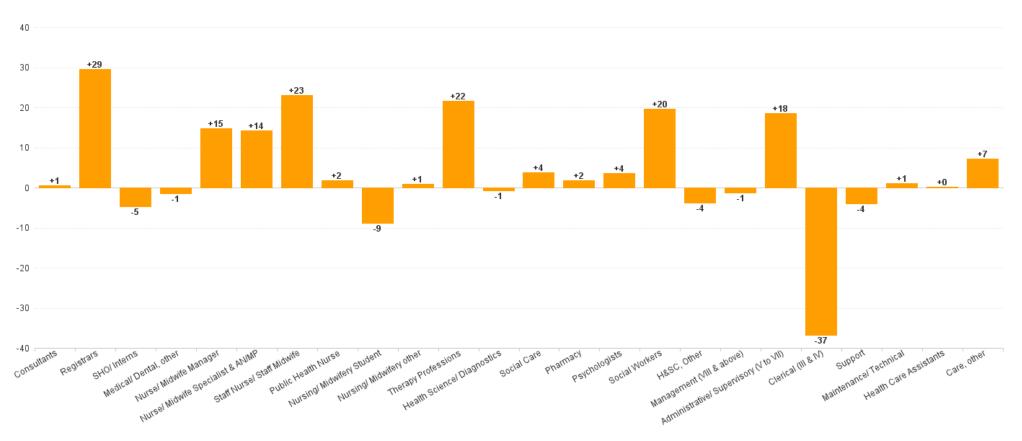

## WTE Change by Staff Category

## **Employment Report: NOV 2024**

| Employment by Staff Group NOV 2024       | WTE<br>DEC<br>2019 | WTE<br>DEC<br>2022 | WTE<br>DEC<br>2023 | WTE<br>OCT<br>2024 | WTE<br>NOV<br>2024 | WTE<br>Change<br>2023 | WTE<br>Change<br>2024 | WTE<br>Change<br>OCT 2024 | WTE<br>Change<br>Dec 2022<br>to NOV<br>2024 | WTE<br>Change<br>Dec 2019<br>to NOV<br>2024 | % WTE<br>Change<br>Dec 2022<br>to NOV<br>2024 | No.<br>NOV<br>2024 |
|------------------------------------------|--------------------|--------------------|--------------------|--------------------|--------------------|-----------------------|-----------------------|---------------------------|---------------------------------------------|---------------------------------------------|-----------------------------------------------|--------------------|
| Overall                                  | 5,545              | 5,972              | 6,167              | 6,250              | 6,268              | +195                  | +100                  | +18                       | +296                                        | +723                                        | +5.0%                                         | 7,313              |
| Consultants                              | 42                 | 43                 | 51                 | 52                 | 52                 | +8                    | +1                    | 0                         | +8                                          | +10                                         | +19.6%                                        | 58                 |
| Registrars                               | 75                 | 91                 | 96                 | 119                | 126                | +6                    | +29                   | +7                        | +35                                         | +51                                         | +39.1%                                        | 131                |
| SHO/ Interns                             | 36                 | 43                 | 40                 | 39                 | 35                 | -3                    | -5                    | -3                        | -8                                          | -1                                          | -18.0%                                        | 37                 |
| Medical/ Dental, other                   | 59                 | 57                 | 55                 | 54                 | 53                 | -3                    | -1                    | -1                        | -4                                          | -5                                          | -7.1%                                         | 71                 |
| Medical & Dental                         | 212                | 234                | 242                | 264                | 266                | +8                    | +24                   | +2                        | +32                                         | +54                                         | +13.7%                                        | 297                |
| Nurse/ Midwife Manager                   | 309                | 331                | 336                | 353                | 351                | +6                    | +15                   | -2                        | +20                                         | +42                                         | +6.1%                                         | 373                |
| Nurse/ Midwife Specialist & AN/MP        | 93                 | 141                | 167                | 183                | 182                | +26                   | +14                   | -1                        | +40                                         | +89                                         | +28.5%                                        | 198                |
| Staff Nurse/ Staff Midwife               | 898                | 916                | 905                | 919                | 928                | -11                   | +23                   | +9                        | +12                                         | +30                                         | +1.3%                                         | 1,065              |
| Public Health Nurse                      | 192                | 187                | 190                | 189                | 191                | +2                    | +2                    | +3                        | +4                                          | 0                                           | +2.2%                                         | 223                |
| Nursingl Midwifery awaiting registration | 5                  | 7                  | 15                 | 5                  | 7                  | +8                    | -8.02                 | +2                        | +0                                          | +2                                          | +3.3%                                         | 8                  |
| Post-registration Nursel Midwife Student | 4                  | 14                 | 11                 | 10                 | 10                 | -3                    | -1.25                 | +0                        | -5                                          | +6                                          | -32.5%                                        | 10                 |
| Pre-registration Nursel Midwife Intern   | 0                  | 4                  |                    | 2                  | 0                  | -4                    | 0.37                  | -2                        | -4                                          | +0                                          | -90.9%                                        | 1                  |
| Nursing/ Midwifery Student               | 9                  | 25                 | 26                 | 17                 | 17                 | +1                    | -9                    | +0                        | -8                                          | +8                                          | -31.9%                                        | 19                 |
| Nursing/ Midwifery other                 | 2                  | 4                  | 4                  | 5                  | 5                  | +0                    | +1                    | +0                        | +1                                          | +3                                          | +23.3%                                        | 5                  |
| Nursing & Midwifery                      | 1,502              | 1,604              | 1,628              | 1,666              | 1,674              | +24                   | +46                   | +8                        | +70                                         | +172                                        | +4.3%                                         | 1,883              |
| Therapy Professions                      | 338                | 421                | 448                | 467                | 469                | +27                   | +22                   | +3                        | +48                                         | +131                                        | +11.4%                                        | 543                |
| Health Science/ Diagnostics              | 6                  | 10                 | 8                  | 9                  | 7                  | -2                    | -1                    | -1                        | -2                                          | +1                                          | -23.8%                                        | 8                  |
| Social Care                              | 245                | 300                | 338                | 340                | 341                | +38                   | +4                    | +1                        | +42                                         | +96                                         | +13.9%                                        | 396                |
| Pharmacy                                 | 5                  | 6                  | 7                  | 9                  | 9                  | +1                    | +2                    | 0                         | +3                                          | +4                                          | +55.0%                                        | 13                 |
| Psychologists                            | 73                 | 88                 | 92                 | 94                 | 96                 | +4                    | +4                    | +2                        | +8                                          | +22                                         | +8.5%                                         | 110                |
| Social Workers                           | 84                 | 102                | 108                | 125                | 127                | +5                    | +20                   | +2                        | +25                                         | +44                                         | +24.5%                                        | 144                |
| H&SC, Other                              | 59                 | 77                 | 86                 | 81                 | 82                 | +9                    | -4                    | +1                        | +5                                          | +23                                         | +6.3%                                         | 93                 |
| Health & Social Care Professionals       | 811                | 1,004              | 1,086              | 1,124              | 1,132              | +82                   | +46                   | +8                        | +128                                        | +321                                        | +12.7%                                        | 1,307              |
| Management (VIII & above)                | 56                 | 70                 | 67                 | 65                 | 65                 | -4                    | -1                    | +0                        | -5                                          | +10                                         | -7.0%                                         | 66                 |
| Administrative/ Supervisory (V to VII)   | 134                | 235                | 273                | 290                | 291                | +38                   | +18                   | +2                        | +56                                         | +158                                        | +23.8%                                        | 304                |
| Clerical (III & IV)                      | 468                | 451                | 487                | 452                | 450                | +36                   | -37                   | -2                        | -1                                          | -18                                         | -0.2%                                         | 516                |
| Management & Administrative              | 657                | 757                | 827                | 807                | 807                | +70                   | -20                   | 0                         | +50                                         | +150                                        | +6.6%                                         | 886                |
| Support                                  | 158                | 140                | 132                | 130                | 128                | -8                    | -4                    | -2                        | -12                                         | -30                                         | -8.4%                                         | 185                |
| Maintenance/ Technical                   | 68                 | 79                 | 79                 | 79                 | 80                 | 0                     | +1                    | +0                        | +1                                          | +12                                         | +0.6%                                         | 82                 |
| General Support                          | 226                | 219                | 211                | 209                | 208                | -8                    | -3                    | -2                        | -11                                         | -18                                         | -5.2%                                         | 267                |
| Health Care Assistants                   | 1,867              | 1,819              | 1,844              | 1,845              | 1,845              | +26                   | +0                    | -1                        | +26                                         | -22                                         | +1.4%                                         | 2,282              |
| Care, other                              | 271                | 335                | 329                | 334                | 336                | -6                    | +7                    | +3                        | +1                                          | +66                                         | +0.4%                                         | 391                |
| Patient & Client Care                    | 2.137              | 2,154              | 2,173              | 2.179              | 2,181              | +20                   | +7                    | +2                        | +27                                         | +44                                         | +1.3%                                         | 2,673              |