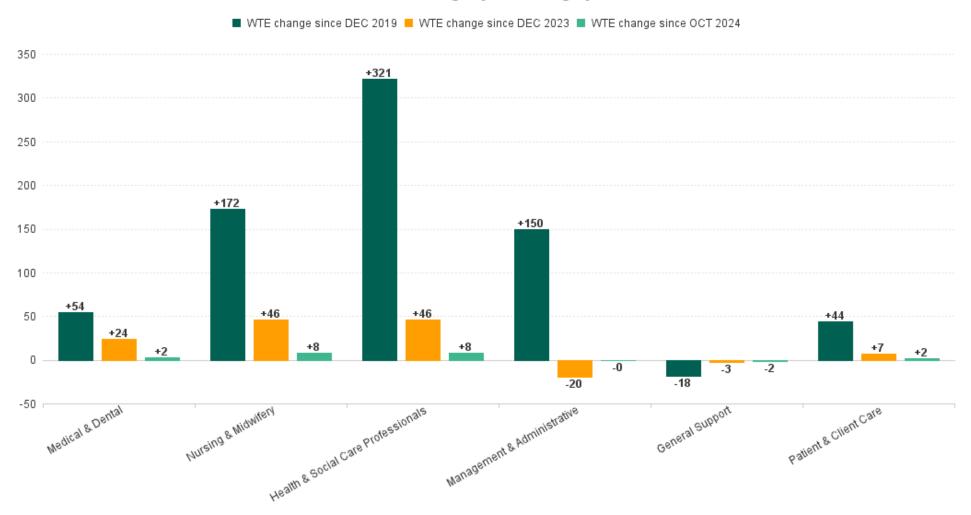

## WTE Change by Staff Category

## **Employment Report: NOV 2024**

| Employment by Staff Group NOV 2024       | WTE<br>DEC<br>2019 | WTE<br>DEC<br>2022 | WTE<br>DEC<br>2023 | WTE<br>OCT<br>2024 | WTE<br>NOV<br>2024 | WTE<br>Change<br>2023 | WTE<br>Change<br>2024 | WTE<br>Change<br>OCT 2024 | WTE<br>Change<br>Dec 2022<br>to NOV<br>2024 | WTE<br>Change<br>Dec 2019<br>to NOV<br>2024 | % WTE<br>Change<br>Dec 2022<br>to NOV<br>2024 | No.<br>NOV<br>2024 |
|------------------------------------------|--------------------|--------------------|--------------------|--------------------|--------------------|-----------------------|-----------------------|---------------------------|---------------------------------------------|---------------------------------------------|-----------------------------------------------|--------------------|
| Overall                                  | 5,545              | 5,972              | 6,167              | 6,250              | 6,268              | +195                  | +100                  | +18                       | +296                                        | +723                                        | +5.0%                                         | 7,313              |
| Consultants                              | 42                 | 43                 | 51                 | 52                 | 52                 | +8                    | +1                    | 0                         | +8                                          | +10                                         | +19.6%                                        | 58                 |
| Registrars                               | 75                 | 91                 | 96                 | 119                | 126                | +6                    | +29                   | +7                        | +35                                         | +51                                         | +39.1%                                        | 131                |
| SHO/ Interns                             | 36                 | 43                 | 40                 | 39                 | 35                 | -3                    | -5                    | -3                        | -8                                          | -1                                          | -18.0%                                        | 37                 |
| Medical/ Dental, other                   | 59                 | 57                 | 55                 | 54                 | 53                 | -3                    | -1                    | -1                        | -4                                          | -5                                          | -7.1%                                         | 71                 |
| Medical & Dental                         | 212                | 234                | 242                | 264                | 266                | +8                    | +24                   | +2                        | +32                                         | +54                                         | +13.7%                                        | 297                |
| Nurse/ Midwife Manager                   | 309                | 331                | 336                | 353                | 351                | +6                    | +15                   | -2                        | +20                                         | +42                                         | +6.1%                                         | 373                |
| Nurse/ Midwife Specialist & AN/MP        | 93                 | 141                | 167                | 183                | 182                | +26                   | +14                   | -1                        | +40                                         | +89                                         | +28.5%                                        | 198                |
| Staff Nurse/ Staff Midwife               | 898                | 916                | 905                | 919                | 928                | -11                   | +23                   | +9                        | +12                                         | +30                                         | +1.3%                                         | 1,065              |
| Public Health Nurse                      | 192                | 187                | 190                | 189                | 191                | +2                    | +2                    | +3                        | +4                                          | 0                                           | +2.2%                                         | 223                |
| Nursingl Midwifery awaiting registration | 5                  | 7                  | 15                 | 5                  | 7                  | +8                    | -8.02                 | +2                        | +0                                          | +2                                          | +3.3%                                         | 8                  |
| Post-registration Nursel Midwife Student | 4                  | 14                 | 11                 | 10                 | 10                 | -3                    | -1.25                 | +0                        | -5                                          | +6                                          | -32.5%                                        | 10                 |
| Pre-registration Nursel Midwife Intern   | 0                  | 4                  |                    | 2                  | 0                  | -4                    | 0.37                  | -2                        | -4                                          | +0                                          | -90.9%                                        | 1                  |
| Nursing/ Midwifery Student               | 9                  | 25                 | 26                 | 17                 | 17                 | +1                    | -9                    | +0                        | -8                                          | +8                                          | -31.9%                                        | 19                 |
| Nursing/ Midwifery other                 | 2                  | 4                  | 4                  | 5                  | 5                  | +0                    | +1                    | +0                        | +1                                          | +3                                          | +23.3%                                        | 5                  |
| Nursing & Midwifery                      | 1,502              | 1,604              | 1,628              | 1,666              | 1,674              | +24                   | +46                   | +8                        | +70                                         | +172                                        | +4.3%                                         | 1,883              |
| Therapy Professions                      | 338                | 421                | 448                | 467                | 469                | +27                   | +22                   | +3                        | +48                                         | +131                                        | +11.4%                                        | 543                |
| Health Science/ Diagnostics              | 6                  | 10                 | 8                  | 9                  | 7                  | -2                    | -1                    | -1                        | -2                                          | +1                                          | -23.8%                                        | 8                  |
| Social Care                              | 245                | 300                | 338                | 340                | 341                | +38                   | +4                    | +1                        | +42                                         | +96                                         | +13.9%                                        | 396                |
| Pharmacy                                 | 5                  | 6                  | 7                  | 9                  | 9                  | +1                    | +2                    | 0                         | +3                                          | +4                                          | +55.0%                                        | 13                 |
| Psychologists                            | 73                 | 88                 | 92                 | 94                 | 96                 | +4                    | +4                    | +2                        | +8                                          | +22                                         | +8.5%                                         | 110                |
| Social Workers                           | 84                 | 102                | 108                | 125                | 127                | +5                    | +20                   | +2                        | +25                                         | +44                                         | +24.5%                                        | 144                |
| H&SC, Other                              | 59                 | 77                 | 86                 | 81                 | 82                 | +9                    | -4                    | +1                        | +5                                          | +23                                         | +6.3%                                         | 93                 |
| Health & Social Care Professionals       | 811                | 1,004              | 1,086              | 1,124              | 1,132              | +82                   | +46                   | +8                        | +128                                        | +321                                        | +12.7%                                        | 1,307              |
| Management (VIII & above)                | 56                 | 70                 | 67                 | 65                 | 65                 | -4                    | -1                    | +0                        | -5                                          | +10                                         | -7.0%                                         | 66                 |
| Administrative/ Supervisory (V to VII)   | 134                | 235                | 273                | 290                | 291                | +38                   | +18                   | +2                        | +56                                         | +158                                        | +23.8%                                        | 304                |
| Clerical (III & IV)                      | 468                | 451                | 487                | 452                | 450                | +36                   | -37                   | -2                        | -1                                          | -18                                         | -0.2%                                         | 516                |
| Management & Administrative              | 657                | 757                | 827                | 807                | 807                | +70                   | -20                   | 0                         | +50                                         | +150                                        | +6.6%                                         | 886                |
| Support                                  | 158                | 140                | 132                | 130                | 128                | -8                    | -4                    | -2                        | -12                                         | -30                                         | -8.4%                                         | 185                |
| Maintenance/ Technical                   | 68                 | 79                 | 79                 | 79                 | 80                 | 0                     | +1                    | +0                        | +1                                          | +12                                         | +0.6%                                         | 82                 |
| General Support                          | 226                | 219                | 211                | 209                | 208                | -8                    | -3                    | -2                        | -11                                         | -18                                         | -5.2%                                         | 267                |
| Health Care Assistants                   | 1,867              | 1,819              | 1,844              | 1,845              | 1,845              | +26                   | +0                    | -1                        | +26                                         | -22                                         | +1.4%                                         | 2,282              |
| Care, other                              | 271                | 335                | 329                | 334                | 336                | -6                    | +7                    | +3                        | +1                                          | +66                                         | +0.4%                                         | 391                |
| Patient & Client Care                    | 2.137              | 2,154              | 2,173              | 2.179              | 2,181              | +20                   | +7                    | +2                        | +27                                         | +44                                         | +1.3%                                         | 2,673              |