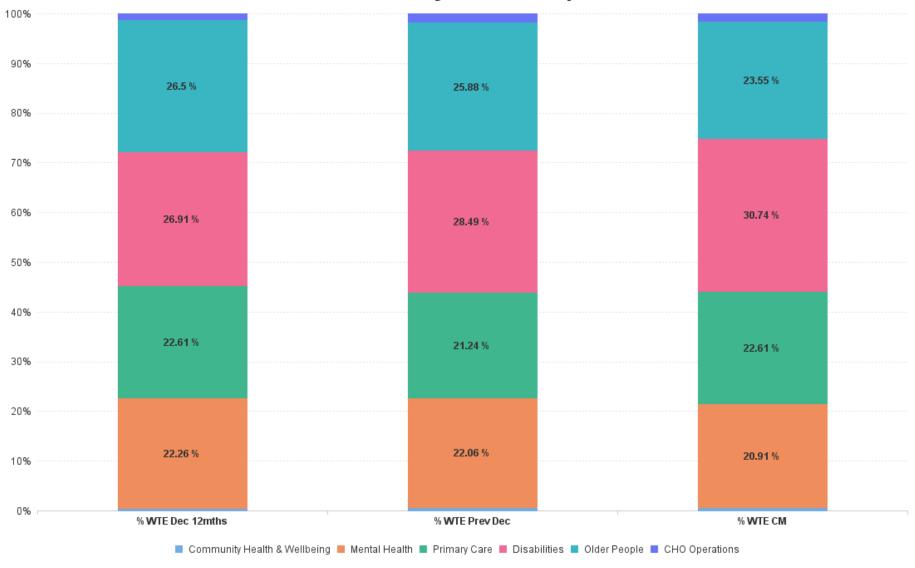

# % Total by Care Group

# **Employment Report by Care Group : NOV 2024**

| Care Group NOV 2024          | WTE DEC 2019 | WTE DEC<br>2022 | WTE DEC<br>2023 | WTE OCT<br>2024 | WTE<br>NOV<br>2024 | WTE<br>Change<br>2023 | WTE<br>Change<br>2024 | WTE<br>Change<br>OCT 2024 | WTE<br>Change Dec<br>2022 to<br>NOV 2024 | WTE<br>Change Dec<br>2019 to<br>NOV 2024 | % WTE<br>Change Dec<br>2022 to<br>NOV 2024 | No.<br>NOV<br>2024 |
|------------------------------|--------------|-----------------|-----------------|-----------------|--------------------|-----------------------|-----------------------|---------------------------|------------------------------------------|------------------------------------------|--------------------------------------------|--------------------|
| Overall                      | 5,545        | 5,972           | 6,167           | 6,250           | 6,268              | +195                  | +100                  | +18                       | +296                                     | +723                                     | +5.0%                                      | 7,313              |
| Community Health & Wellbeing |              | 21              | 34              | 32              | 32                 | +13                   | -2                    | 0                         | +10                                      | +32                                      | +48.7%                                     | 33                 |
| Mental Health                | 1,308        | 1,329           | 1,361           | 1,311           | 1,311              | +31                   | -50                   | +0                        | -19                                      | +2                                       | -1.4%                                      | 1,410              |
| Primary Care                 | 1,134        | 1,351           | 1,310           | 1,412           | 1,417              | -41                   | +108                  | +5                        | +67                                      | +284                                     | +5.0%                                      | 1,628              |
| Disabilities                 | 1,497        | 1,607           | 1,757           | 1,907           | 1,927              | +150                  | +169                  | +20                       | +320                                     | +430                                     | +19.9%                                     | 2,356              |
| Older People                 | 1,606        | 1,582           | 1,596           | 1,482           | 1,476              | +14                   | -120                  | -6                        | -106                                     | -130                                     | -6.7%                                      | 1,776              |
| CHO Operations               |              | 82              | 110             | 106             | 105                | +28                   | -4                    | 0                         | +24                                      | +105                                     | +28.8%                                     | 110                |
| Community Services           | 5,545        | 5,972           | 6,167           | 6,250           | 6,268              | +195                  | +100                  | +18                       | +296                                     | +723                                     | +5.0%                                      | 7,313              |