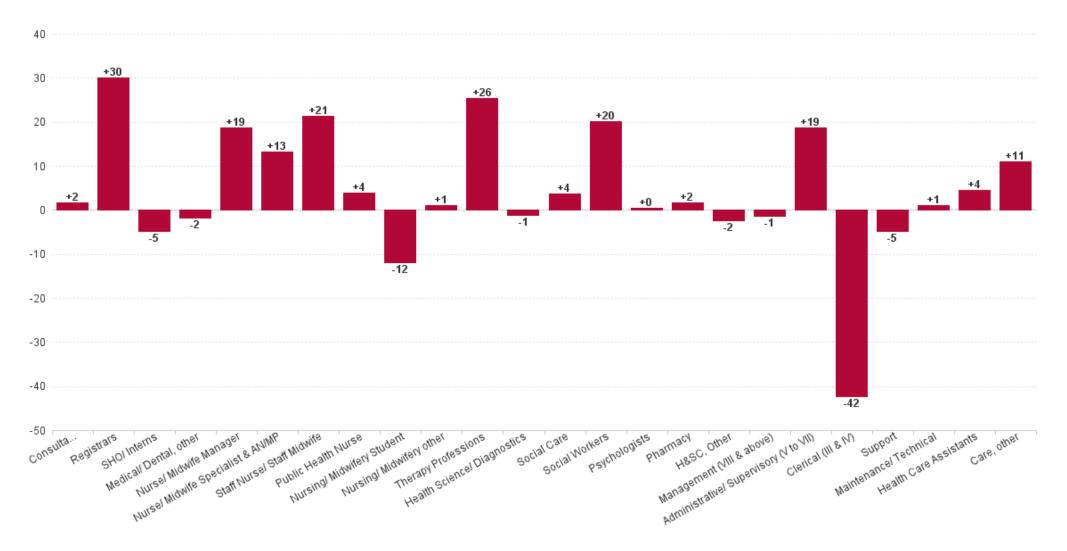

# **Employment Report by HSE.S38: NOV 2024**

#### **Health Service Executive**

| HSE&S38 NOV 2024                         | WTE<br>DEC<br>2019 | WTE<br>DEC<br>2022 | WTE<br>DEC<br>2023 | WTE<br>OCT<br>2024 | WTE<br>NOV<br>2024 | WTE<br>Change<br>2023 | WTE<br>Change<br>2024 | WTE<br>Change<br>OCT<br>2024 | WTE<br>Change<br>Dec<br>2022 to<br>NOV<br>2024 | WTE<br>Change<br>Dec<br>2019 to<br>NOV<br>2024 | % WTE<br>Change<br>Dec<br>2022 to<br>NOV<br>2024 | No.<br>NOV<br>2024 |
|------------------------------------------|--------------------|--------------------|--------------------|--------------------|--------------------|-----------------------|-----------------------|------------------------------|------------------------------------------------|------------------------------------------------|--------------------------------------------------|--------------------|
| Total Health Service Executive           | 4,256              | 4,596              | 4,704              | 4,506              | 4,509              | +108                  | -195                  | +3                           | -87                                            | +253                                           | -1.9%                                            | 5,129              |
| Consultants                              | 40                 | 41                 | 49                 | 50                 | 49                 | +8                    | +1                    | -0                           | +8                                             | +10                                            | +20.8%                                           | 55                 |
| Registrars                               | 73                 | 90                 | 95                 | 113                | 118                | +6                    | +23                   | +5                           | +29                                            | +45                                            | +32.2%                                           | 120                |
| SHO/ Interns                             | 36                 | 42                 | 39                 | 39                 | 35                 | -3                    | -4                    | -3                           | -7                                             | -1                                             | -16.0%                                           | 37                 |
| Medical/ Dental, other                   | 59                 | 57                 | 55                 | 54                 | 53                 | -3                    | -1                    | -1                           | -4                                             | -5                                             | -7.1%                                            | 71                 |
| Medical & Dental                         | 208                | 230                | 238                | 256                | 256                | +8                    | +18                   | +1                           | +27                                            | +49                                            | +11.5%                                           | 283                |
| Nurse/ Midwife Manager                   | 241                | 266                | 280                | 279                | 276                | +14                   | -4                    | -3                           | +10                                            | +34                                            | +3.8%                                            | 289                |
| Nurse/ Midwife Specialist & AN/MP        | 88                 | 137                | 164                | 162                | 161                | +27                   | -3                    | -1                           | +24                                            | +73                                            | +17.6%                                           | 173                |
| Staff Nurse/ Staff Midwife               | 778                | 789                | 782                | 750                | 754                | -7                    | -28                   | +3                           | -36                                            | -24                                            | -4.5%                                            | 856                |
| Public Health Nurse                      | 192                | 187                | 190                | 189                | 191                | +2                    | +2                    | +3                           | +4                                             | -0                                             | +2.2%                                            | 223                |
| Nursing/ Midwifery awaiting registration | 5                  | 7                  | 15                 | 5                  | 7                  | +8                    | -8                    | +2                           | +0                                             | +2                                             | 0.03                                             | 8                  |
| Post-registration Nursel Midwife Student | 4                  | 14                 | 11                 | 10                 | 10                 | -3                    | -1                    | +0                           | -5                                             | +6                                             | -0.32                                            | 10                 |
| Pre-registration Nursel Midwife Intern   | 0                  | 4                  |                    | 2                  | 0                  | -4                    | +0                    | -2                           | -4                                             | +0                                             | -0.91                                            | 1                  |
| Nursing/ Midwifery Student               | 9                  | 25                 | 26                 | 17                 | 17                 | +1                    | -9                    | +0                           | -8                                             | +8                                             | -31.9%                                           | 19                 |
| Nursing/ Midwifery other                 | 2                  | 4                  | 4                  | 5                  | 5                  | +0                    | +1                    | +0                           | +1                                             | +3                                             | +23.3%                                           | 5                  |
| Nursing & Midwifery                      | 1,310              | 1,408              | 1,445              | 1,402              | 1,404              | +37                   | -42                   | +2                           | -4                                             | +94                                            | -0.3%                                            | 1,565              |
| Dietitians                               | 20                 | 33                 | 29                 | 35                 | 35                 | -4                    | +6                    | -0                           | +2                                             | +16                                            | 0.07                                             | 39                 |
| Occupational Therapists                  | 107                | 135                | 139                | 131                | 133                | +4                    | -6                    | +2                           | -1                                             | +26                                            | -0.01                                            | 150                |
| Orthoptists                              | 2                  | 4                  | 3                  | 2                  | 2                  | -1                    | -1                    | +0                           | -2                                             | +0                                             | -0.5                                             | 2                  |
| Physiotherapists                         | 78                 | 100                | 113                | 114                | 113                | +13                   | +1                    | -1                           | +14                                            | +35                                            | 0.14                                             | 133                |
| Podiatrists & Chiropodists               | 7                  | 20                 | 23                 | 24                 | 24                 | +4                    | +1                    | +0                           | +5                                             | +17                                            | 0.25                                             | 28                 |
| Speech & Language Therapists             | 90                 | 96                 | 102                | 110                | 110                | +6                    | +8                    | +0                           | +14                                            | +20                                            | 0.14                                             | 126                |
| Therapy Professions                      | 304                | 387                | 409                | 416                | 418                | +22                   | +9                    | +2                           | +31                                            | +114                                           | +8.0%                                            | 478                |
| Health Science/ Diagnostics              | 6                  | 10                 | 8                  | 9                  | 7                  | -2                    | -1                    | -1                           | -2                                             | +1                                             | -23.8%                                           | 8                  |
| Social Care                              | 50                 | 48                 | 52                 | 57                 | 56                 | +4                    | +5                    | -0                           | +8                                             | +7                                             | +17.2%                                           | 61                 |
| Pharmacy                                 | 5                  | 6                  | 7                  | 6                  | 6                  | +1                    | -1                    | +0                           | +0                                             | +2                                             | +6.9%                                            | 8                  |
| Psychologists                            | 59                 | 74                 | 77                 | 76                 | 78                 | +3                    | +1                    | +2                           | +4                                             | +19                                            | +6.0%                                            | 89                 |
| Social Workers                           | 58                 | 77                 | 82                 | 89                 | 90                 | +5                    | +8                    | +1                           | +13                                            | +32                                            | +16.8%                                           | 97                 |
| H&SC, Other                              | 43                 | 66                 | 72                 | 67                 | 68                 | +7                    | -4                    | +1                           | +3                                             | +25                                            | +4.1%                                            | 75                 |
| Health & Social Care Professionals       | 525                | 667                | 708                | 720                | 724                | +41                   | +17                   | +4                           | +57                                            | +199                                           | +8.6%                                            | 816                |
| Management (VIII & above)                | 43                 | 58                 | 53                 | 47                 | 50                 | -4                    | -4                    | +2                           | -8                                             | +7                                             | -13.9%                                           | 50                 |
| Administrative/ Supervisory (V to VII)   | 99                 | 184                | 218                | 223                | 226                | +34                   | +8                    | +3                           | +41                                            | +127                                           | +22.3%                                           | 235                |
| Clerical (III & IV)                      | 431                | 410                | 440                | 395                | 394                | +31                   | -47                   | -1                           | -16                                            | -37                                            | -4.0%                                            | 442                |
| Management & Administrative              | 573                | 652                | 712                | 665                | 669                | +60                   | -43                   | +3                           | +17                                            | +96                                            | +2.6%                                            | 727                |
| Support                                  | 113                | 94                 | 87                 | 74                 | 73                 | -7                    | -14                   | -1                           | -21                                            | -40                                            | -22.4%                                           | 87                 |
| Maintenance/ Technical                   | 63                 | 75                 | 73                 | 70                 | 71                 | -2                    | -2                    | +0                           | -4                                             | +8                                             | -5.4%                                            | 73                 |
| General Support                          | 176                | 169                | 160                | 145                | 144                | -9                    | -16                   | -1                           | -25                                            | -32                                            | -14.9%                                           | 160                |
| Health Care Assistants                   | 1,321              | 1,253              | 1,239              | 1,128              | 1,121              | -14                   | -118                  | -7                           | -132                                           | -200                                           | -10.5%                                           | 1,365              |
| Care, other                              | 144                | 218                | 203                | 190                | 191                | -15                   | -11                   | +1                           | -27                                            | +47                                            | -12.2%                                           | 213                |
| Patient & Client Care                    | 1,465              | 1,470              | 1,441              | 1,318              | 1,312              | -29                   | -129                  | -6                           | -158                                           | -153                                           | -10.8%                                           | 1,578              |