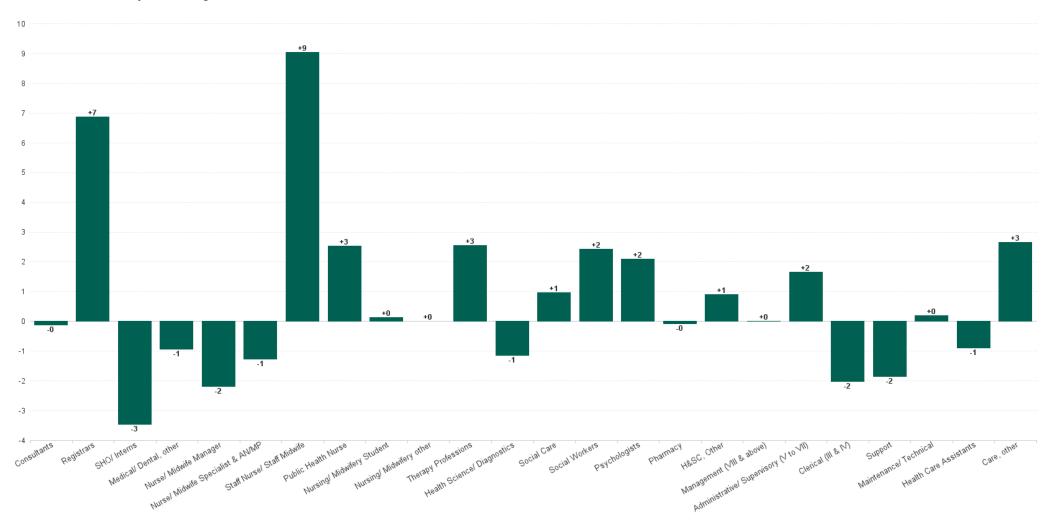

#### **Health Service Executive**

| HSE&S38 NOV 2024                         | WTE<br>DEC<br>2019 | WTE<br>DEC<br>2022 | WTE<br>DEC<br>2023 | WTE<br>OCT<br>2024 | WTE<br>NOV<br>2024 | WTE<br>Change<br>2023 | WTE<br>Change<br>2024 | WTE<br>Change<br>OCT<br>2024 | WTE<br>Change<br>Dec<br>2022 to<br>NOV<br>2024 | WTE<br>Change<br>Dec<br>2019 to<br>NOV<br>2024 | % WTE<br>Change<br>Dec<br>2022 to<br>NOV<br>2024 | No.<br>NOV<br>2024 |
|------------------------------------------|--------------------|--------------------|--------------------|--------------------|--------------------|-----------------------|-----------------------|------------------------------|------------------------------------------------|------------------------------------------------|--------------------------------------------------|--------------------|
| Total Health Service Executive           | 4,256              | 4,596              | 4,704              | 4,506              | 4,509              | +108                  | -195                  | +3                           | -87                                            | +253                                           | -1.9%                                            | 5,129              |
| Consultants                              | 40                 | 41                 | 49                 | 50                 | 49                 | +8                    | +1                    | -0                           | +8                                             | +10                                            | +20.8%                                           | 55                 |
| Registrars                               | 73                 | 90                 | 95                 | 113                | 118                | +6                    | +23                   | +5                           | +29                                            | +45                                            | +32.2%                                           | 120                |
| SHO/ Interns                             | 36                 | 42                 | 39                 | 39                 | 35                 | -3                    | -4                    | -3                           | -7                                             | -1                                             | -16.0%                                           | 37                 |
| Medical/ Dental, other                   | 59                 | 57                 | 55                 | 54                 | 53                 | -3                    | -1                    | -1                           | -4                                             | -5                                             | -7.1%                                            | 71                 |
| Medical & Dental                         | 208                | 230                | 238                | 256                | 256                | +8                    | +18                   | +1                           | +27                                            | +49                                            | +11.5%                                           | 283                |
| Nurse/ Midwife Manager                   | 241                | 266                | 280                | 279                | 276                | +14                   | -4                    | -3                           | +10                                            | +34                                            | +3.8%                                            | 289                |
| Nurse/ Midwife Specialist & AN/MP        | 88                 | 137                | 164                | 162                | 161                | +27                   | -3                    | -1                           | +24                                            | +73                                            | +17.6%                                           | 173                |
| Staff Nurse/ Staff Midwife               | 778                | 789                | 782                | 750                | 754                | -7                    | -28                   | +3                           | -36                                            | -24                                            | -4.5%                                            | 856                |
| Public Health Nurse                      | 192                | 187                | 190                | 189                | 191                | +2                    | +2                    | +3                           | +4                                             | -0                                             | +2.2%                                            | 223                |
| Nursing/ Midwifery awaiting registration | 5                  | 7                  | 15                 | 5                  | 7                  | +8                    | -8                    | +2                           | +0                                             | +2                                             | 0.03                                             | 8                  |
| Post-registration Nursel Midwife Student | 4                  | 14                 | 11                 | 10                 | 10                 | -3                    | -1                    | +0                           | -5                                             | +6                                             | -0.32                                            | 10                 |
| Pre-registration Nursel Midwife Intern   | 0                  | 4                  |                    | 2                  | 0                  | -4                    | +0                    | -2                           | -4                                             | +0                                             | -0.91                                            | 1                  |
| Nursing/ Midwifery Student               | 9                  | 25                 | 26                 | 17                 | 17                 | +1                    | -9                    | +0                           | -8                                             | +8                                             | -31.9%                                           | 19                 |
| Nursing/ Midwifery other                 | 2                  | 4                  | 4                  | 5                  | 5                  | +0                    | +1                    | +0                           | +1                                             | +3                                             | +23.3%                                           | 5                  |
| Nursing & Midwifery                      | 1,310              | 1,408              | 1,445              | 1,402              | 1,404              | +37                   | -42                   | +2                           | -4                                             | +94                                            | -0.3%                                            | 1,565              |
| Dietitians                               | 20                 | 33                 | 29                 | 35                 | 35                 | -4                    | +6                    | -0                           | +2                                             | +16                                            | 0.07                                             | 39                 |
| Occupational Therapists                  | 107                | 135                | 139                | 131                | 133                | +4                    | -6                    | +2                           | -1                                             | +26                                            | -0.01                                            | 150                |
| Orthoptists                              | 2                  | 4                  | 3                  | 2                  | 2                  | -1                    | -1                    | +0                           | -2                                             | +0                                             | -0.5                                             | 2                  |
| Physiotherapists                         | 78                 | 100                | 113                | 114                | 113                | +13                   | +1                    | -1                           | +14                                            | +35                                            | 0.14                                             | 133                |
| Podiatrists & Chiropodists               | 7                  | 20                 | 23                 | 24                 | 24                 | +4                    | +1                    | +0                           | +5                                             | +17                                            | 0.25                                             | 28                 |
| Speech & Language Therapists             | 90                 | 96                 | 102                | 110                | 110                | +6                    | +8                    | +0                           | +14                                            | +20                                            | 0.14                                             | 126                |
| Therapy Professions                      | 304                | 387                | 409                | 416                | 418                | +22                   | +9                    | +2                           | +31                                            | +114                                           | +8.0%                                            | 478                |
| Health Science/ Diagnostics              | 6                  | 10                 | 8                  | 9                  | 7                  | -2                    | -1                    | -1                           | -2                                             | +1                                             | -23.8%                                           | 8                  |
| Social Care                              | 50                 | 48                 | 52                 | 57                 | 56                 | +4                    | +5                    | -0                           | +8                                             | +7                                             | +17.2%                                           | 61                 |
| Pharmacy                                 | 5                  | 6                  | 7                  | 6                  | 6                  | +1                    | -1                    | +0                           | +0                                             | +2                                             | +6.9%                                            | 8                  |
| Psychologists                            | 59                 | 74                 | 77                 | 76                 | 78                 | +3                    | +1                    | +2                           | +4                                             | +19                                            | +6.0%                                            | 89                 |
| Social Workers                           | 58                 | 77                 | 82                 | 89                 | 90                 | +5                    | +8                    | +1                           | +13                                            | +32                                            | +16.8%                                           | 97                 |
| H&SC, Other                              | 43                 | 66                 | 72                 | 67                 | 68                 | +7                    | -4                    | +1                           | +3                                             | +25                                            | +4.1%                                            | 75                 |
| Health & Social Care Professionals       | 525                | 667                | 708                | 720                | 724                | +41                   | +17                   | +4                           | +57                                            | +199                                           | +8.6%                                            | 816                |
| Management (VIII & above)                | 43                 | 58                 | 53                 | 47                 | 50                 | -4                    | -4                    | +2                           | -8                                             | +7                                             | -13.9%                                           | 50                 |
| Administrative/ Supervisory (V to VII)   | 99                 | 184                | 218                | 223                | 226                | +34                   | +8                    | +3                           | +41                                            | +127                                           | +22.3%                                           | 235                |
| Clerical (III & IV)                      | 431                | 410                | 440                | 395                | 394                | +31                   | -47                   | -1                           | -16                                            | -37                                            | -4.0%                                            | 442                |
| Management & Administrative              | 573                | 652                | 712                | 665                | 669                | +60                   | -43                   | +3                           | +17                                            | +96                                            | +2.6%                                            | 727                |
| Support                                  | 113                | 94                 | 87                 | 74                 | 73                 | -7                    | -14                   | -1                           | -21                                            | -40                                            | -22.4%                                           | 87                 |
| Maintenance/ Technical                   | 63                 | 75                 | 73                 | 70                 | 71                 | -2                    | -2                    | +0                           | -4                                             | +8                                             | -5.4%                                            | 73                 |
| General Support                          | 176                | 169                | 160                | 145                | 144                | -9                    | -16                   | -1                           | -25                                            | -32                                            | -14.9%                                           | 160                |
| Health Care Assistants                   | 1,321              | 1,253              | 1,239              | 1,128              | 1,121              | -14                   | -118                  | -7                           | -132                                           | -200                                           | -10.5%                                           | 1,365              |
| Care, other                              | 144                | 218                | 203                | 190                | 191                | -15                   | -11                   | +1                           | -27                                            | +47                                            | -12.2%                                           | 213                |
| Patient & Client Care                    | 1,465              | 1,470              | 1,441              | 1,318              | 1,312              | -29                   | -129                  | -6                           | -158                                           | -153                                           | -10.8%                                           | 1,578              |

#### **Section 38 Voluntary Agencies**

| HSE&S38 NOV 2024                       | WTE<br>DEC<br>2019 | WTE<br>DEC<br>2022 | WTE<br>DEC<br>2023 | WTE<br>OCT<br>2024 | WTE<br>NOV<br>2024 | WTE<br>Change<br>2023 | WTE<br>Change<br>2024 | WTE<br>Change<br>OCT<br>2024 | WTE<br>Change<br>Dec<br>2022 to<br>NOV<br>2024 | WTE<br>Change<br>Dec<br>2019 to<br>NOV<br>2024 | % WTE<br>Change<br>Dec<br>2022 to<br>NOV<br>2024 | No.<br>NOV<br>2024 |
|----------------------------------------|--------------------|--------------------|--------------------|--------------------|--------------------|-----------------------|-----------------------|------------------------------|------------------------------------------------|------------------------------------------------|--------------------------------------------------|--------------------|
| Total Section 38 Voluntary Agencies    | 1,288              | 1,376              | 1,463              | 1,744              | 1,759              | +87                   | +295                  | +15                          | +383                                           | +470                                           | +27.8%                                           | 2,184              |
| Consultants                            | 2                  | 2                  | 2                  | 2                  | 2                  | +0                    | +0                    | +0                           | +0                                             | +0                                             | +0.0%                                            | 3                  |
| Registrars                             | 2                  | 1                  | 1                  | 6                  | 8                  | +0                    | +7                    | +2                           | +7                                             | +6                                             | +658.6%                                          | 11                 |
| SHO/ Interns                           |                    | 1                  | 1                  |                    |                    | +0                    | -1                    |                              | -1                                             |                                                | -100.0%                                          |                    |
| Medical & Dental                       | 4                  | 4                  | 4                  | 8                  | 10                 | +0                    | +6                    | +2                           | +6                                             | +6                                             | +126.4%                                          | 14                 |
| Nurse/ Midwife Manager                 | 67                 | 65                 | 56                 | 74                 | 75                 | -9                    | +19                   | +1                           | +10                                            | +8                                             | +15.7%                                           | 84                 |
| Nurse/ Midwife Specialist & AN/MP      | 5                  | 4                  | 4                  | 21                 | 21                 | -1                    | +17                   | +0                           | +16                                            | +16                                            | +361.1%                                          | 25                 |
| Staff Nurse/ Staff Midwife             | 120                | 127                | 123                | 169                | 174                | -4                    | +51                   | +6                           | +48                                            | +55                                            | +37.8%                                           | 209                |
| Nursing & Midwifery                    | 192                | 196                | 183                | 264                | 270                | -13                   | +87                   | +6                           | +74                                            | +78                                            | +37.8%                                           | 318                |
| Occupational Therapists                | 9                  | 11                 | 14                 | 21                 | 21                 | +3                    | +7                    | +0                           | +10                                            | +11                                            | 0.96                                             | 25                 |
| Physiotherapists                       | 11                 | 9                  | 9                  | 14                 | 15                 | +1                    | +5                    | +1                           | +6                                             | +4                                             | 0.63                                             | 20                 |
| Speech & Language Therapists           | 14                 | 15                 | 15                 | 16                 | 16                 | +1                    | +1                    | -1                           | +1                                             | +1                                             | 0.08                                             | 20                 |
| Therapy Professions                    | 35                 | 34                 | 39                 | 51                 | 51                 | +4                    | +13                   | +0                           | +17                                            | +17                                            | +50.1%                                           | 65                 |
| Social Care                            | 195                | 252                | 286                | 284                | 285                | +34                   | -1                    | +1                           | +33                                            | +90                                            | +13.2%                                           | 335                |
| Pharmacy                               |                    |                    |                    | 3                  | 3                  |                       | +3                    | -0                           | +3                                             | +3                                             | -100.0%                                          | 5                  |
| Psychologists                          | 14                 | 14                 | 15                 | 17                 | 18                 | +1                    | +2                    | +0                           | +3                                             | +4                                             | +21.5%                                           | 21                 |
| Social Workers                         | 25                 | 25                 | 25                 | 36                 | 37                 | +0                    | +12                   | +1                           | +12                                            | +12                                            | +47.9%                                           | 47                 |
| H&SC, Other                            | 16                 | 11                 | 13                 | 14                 | 13                 | +2                    | -0                    | -0                           | +2                                             | -2                                             | +18.6%                                           | 18                 |
| Health & Social Care Professionals     | 285                | 337                | 378                | 404                | 408                | +41                   | +29                   | +3                           | +71                                            | +122                                           | +20.9%                                           | 491                |
| Management (VIII & above)              | 13                 | 13                 | 14                 | 18                 | 16                 | +1                    | +2                    | -2                           | +3                                             | +3                                             | +24.2%                                           | 16                 |
| Administrative/ Supervisory (V to VII) | 35                 | 51                 | 55                 | 67                 | 66                 | +4                    | +11                   | -1                           | +15                                            | +31                                            | +29.3%                                           | 69                 |
| Clerical (III & IV)                    | 37                 | 42                 | 47                 | 57                 | 57                 | +5                    | +10                   | -1                           | +15                                            | +20                                            | +36.7%                                           | 74                 |
| Management & Administrative            | 85                 | 105                | 115                | 142                | 138                | +10                   | +23                   | -4                           | +33                                            | +54                                            | +31.6%                                           | 159                |
| Support                                | 45                 | 46                 | 45                 | 56                 | 55                 | -0                    | +10                   | -1                           | +9                                             | +10                                            | +20.5%                                           | 98                 |
| Maintenance/ Technical                 | 5                  | 4                  | 5                  | 9                  | 9                  | +1                    | +3                    | +0                           | +5                                             | +4                                             | +104.7%                                          | 9                  |
| General Support                        | 50                 | 50                 | 51                 | 65                 | 64                 | +1                    | +13                   | -1                           | +14                                            | +14                                            | +27.8%                                           | 107                |
| Health Care Assistants                 | 546                | 566                | 606                | 718                | 724                | +39                   | +118                  | +6                           | +157                                           | +178                                           | +27.8%                                           | 917                |
| Care, other                            | 126                | 117                | 126                | 143                | 145                | +9                    | +19                   | +2                           | +28                                            | +19                                            | +23.9%                                           | 178                |
| Patient & Client Care                  | 672                | 683                | 732                | 861                | 869                | +49                   | +137                  | +8                           | +185                                           | +196                                           | +27.1%                                           | 1,095              |