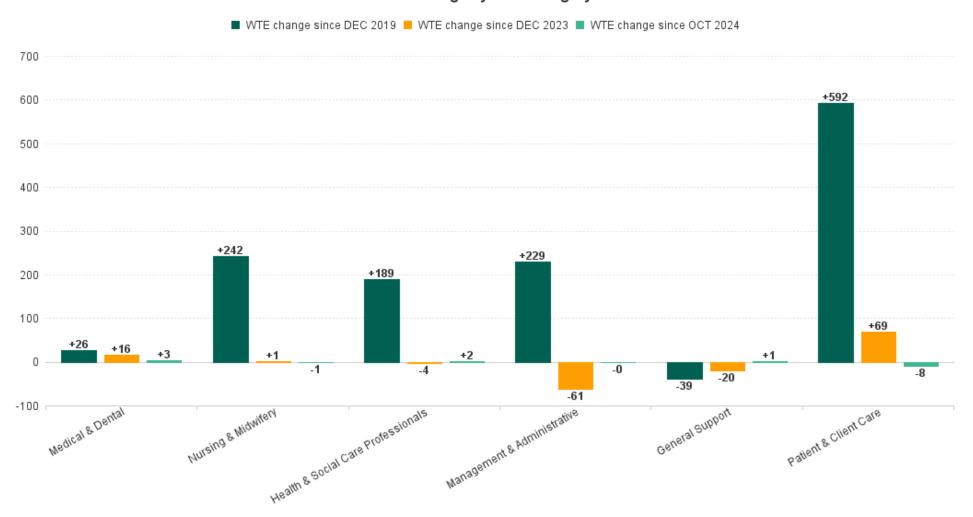

## WTE Change by Staff Category

**Employment Report: NOV 2024** 

|                                          |                    |                    | <u>.                                      </u> |                    |                    |                       |                       |                           |                                             |                                             |                                   |                    |
|------------------------------------------|--------------------|--------------------|------------------------------------------------|--------------------|--------------------|-----------------------|-----------------------|---------------------------|---------------------------------------------|---------------------------------------------|-----------------------------------|--------------------|
| Employment by Staff Group NOV 2024       | WTE<br>DEC<br>2019 | WTE<br>DEC<br>2022 | WTE<br>DEC<br>2023                             | WTE<br>OCT<br>2024 | WTE<br>NOV<br>2024 | WTE<br>Change<br>2023 | WTE<br>Change<br>2024 | WTE<br>Change<br>OCT 2024 | WTE<br>Change<br>Dec 2022<br>to NOV<br>2024 | WTE<br>Change<br>Dec 2019<br>to NOV<br>2024 | % WTE Change Dec 2022 to NOV 2024 | No.<br>NOV<br>2024 |
| Overall                                  | 5,468              | 6,398              | 6,707                                          | 6,711              | 6,708              | +309                  | +1                    | -3                        | +310                                        | +1,239                                      | +4.8%                             | 7,616              |
| Consultants                              | 34                 | 39                 | 42                                             | 47                 | 50                 | +4                    | +7                    | +2                        | +11                                         | +16                                         | +27.8%                            | 54                 |
| Registrars                               | 65                 | 77                 | 83                                             | 91                 | 93                 | +7                    | +9                    | +1                        | +16                                         | +27                                         | +20.8%                            | 95                 |
| SHO/ Interns                             | 26                 | 22                 | 25                                             | 28                 | 28                 | +3                    | +3                    | 0                         | +6                                          | +1                                          | +26.7%                            | 28                 |
| Medical/ Dental, other                   | 80                 | 72                 | 64                                             | 61                 | 61                 | -8                    | -3                    | 0                         | -11                                         | -19                                         | -15.0%                            | 101                |
| Medical & Dental                         | 205                | 209                | 215                                            | 228                | 231                | +5                    | +16                   | +3                        | +22                                         | +26                                         | +10.4%                            | 278                |
| Nurse/ Midwife Manager                   | 350                | 375                | 397                                            | 403                | 401                | +22                   | +4                    | -1                        | +27                                         | +52                                         | +7.1%                             | 423                |
| Nurse/ Midwife Specialist & AN/MP        | 102                | 170                | 202                                            | 196                | 199                | +32                   | -3                    | +2                        | +29                                         | +97                                         | +17.1%                            | 212                |
| Staff Nurse/ Staff Midwife               | 1,014              | 1,086              | 1,095                                          | 1,094              | 1,087              | +9                    | -7                    | -7                        | +2                                          | +73                                         | +0.2%                             | 1,220              |
| Public Health Nurse                      | 156                | 152                | 163                                            | 163                | 164                | +11                   | +1                    | +1                        | +12                                         | +8                                          | +7.7%                             | 190                |
| Nursingl Midwifery awaiting registration | 11                 | 3                  | 9                                              | 6                  | 7                  | +6                    | -2                    | +1                        | +4                                          | -4                                          | +134.9%                           | 7                  |
| Post-registration Nursel Midwife Student | 7                  | 10                 | 10                                             | 11                 | 13                 | +0                    | 3                     | +2                        | +3                                          | +6                                          | +35.7%                            | 13                 |
| Pre-registration Nurse/ Midwife Intern   | 3                  | 8                  | 5                                              | 10                 | 10                 | -3                    | 5.11                  | 0                         | +2                                          | +7                                          | +22.6%                            | 16                 |
| Nursing/ Midwifery Student               | 21                 | 21                 | 24                                             | 28                 | 30                 | +3                    | +6                    | +2                        | +9                                          | +9                                          | +44.9%                            | 36                 |
| Nursing/ Midwifery other                 | 6                  | 8                  | 8                                              | 8                  | 9                  | 0                     | +1                    | +1                        | +0                                          | +3                                          | +5.9%                             | 9                  |
| Nursing & Midwifery                      | 1,648              | 1,811              | 1,889                                          | 1,891              | 1,890              | +78                   | +1                    | -1                        | +79                                         | +242                                        | +4.4%                             | 2,090              |
| Therapy Professions                      | 316                | 405                | 422                                            | 412                | 412                | +17                   | -10                   | +0                        | +7                                          | +96                                         | +1.7%                             | 478                |
| Health Science/ Diagnostics              | 7                  | 9                  | 11                                             | 11                 | 11                 | +2                    | -1                    | 0                         | +1                                          | +4                                          | +13.3%                            | 12                 |
| Social Care                              | 11                 | 21                 | 32                                             | 37                 | 36                 | +11                   | +5                    | 0                         | +16                                         | +25                                         | +77.5%                            | 39                 |
| Pharmacy                                 | 2                  | 3                  | 4                                              | 3                  | 3                  | +1                    | -1                    | +0                        | +0                                          | +1                                          | +0.4%                             | 3                  |
| Psychologists                            | 60                 | 64                 | 67                                             | 72                 | 72                 | +3                    | +5                    | +0                        | +8                                          | +12                                         | +12.6%                            | 79                 |
| Social Workers                           | 85                 | 107                | 121                                            | 120                | 120                | +14                   | 0                     | +0                        | +14                                         | +36                                         | +12.7%                            | 129                |
| H&SC, Other                              | 32                 | 47                 | 49                                             | 46                 | 48                 | +3                    | -1                    | +2                        | +1                                          | +15                                         | +2.9%                             | 58                 |
| Health & Social Care Professionals       | 513                | 655                | 706                                            | 700                | 702                | +51                   | -4                    | +2                        | +47                                         | +189                                        | +7.2%                             | 798                |
| Management (VIII & above)                | 60                 | 81                 | 84                                             | 80                 | 81                 | +3                    | -3                    | +0                        | +0                                          | +21                                         | +0.1%                             | 82                 |
| Administrative/ Supervisory (V to VII)   | 135                | 243                | 284                                            | 267                | 267                | +41                   | -17                   | +0                        | +24                                         | +131                                        | +9.9%                             | 280                |
| Clerical (III & IV)                      | 456                | 554                | 573                                            | 533                | 533                | +20                   | -41                   | -1                        | -21                                         | +77                                         | -3.9%                             | 605                |
| Management & Administrative              | 651                | 877                | 941                                            | 880                | 880                | +64                   | -61                   | 0                         | +3                                          | +229                                        | +0.3%                             | 967                |
| Support                                  | 306                | 283                | 288                                            | 268                | 269                | +5                    | -19                   | +2                        | -14                                         | -36                                         | -4.8%                             | 335                |
| Maintenance/ Technical                   | 36                 | 37                 | 35                                             | 34                 | 34                 | -2                    | -1                    | -1                        | -3                                          | -2                                          | -8.7%                             | 34                 |
| General Support                          | 342                | 320                | 323                                            | 302                | 303                | +4                    | -20                   | +1                        | -17                                         | -39                                         | -5.2%                             | 369                |
| Health Care Assistants                   | 1,979              | 2,356              | 2,445                                          | 2,510              | 2,503              | +89                   | +58                   | -7                        | +147                                        | +524                                        | +6.2%                             | 2,897              |
| Care, other                              | 131                | 170                | 188                                            | 200                | 199                | +19                   | +11                   | -1                        | +30                                         | +69                                         | +17.5%                            | 217                |
| Patient & Client Care                    | 2,110              | 2,526              | 2,633                                          | 2,710              | 2,702              | +108                  | +69                   | -8                        | +176                                        | +592                                        | +7.0%                             | 3,114              |