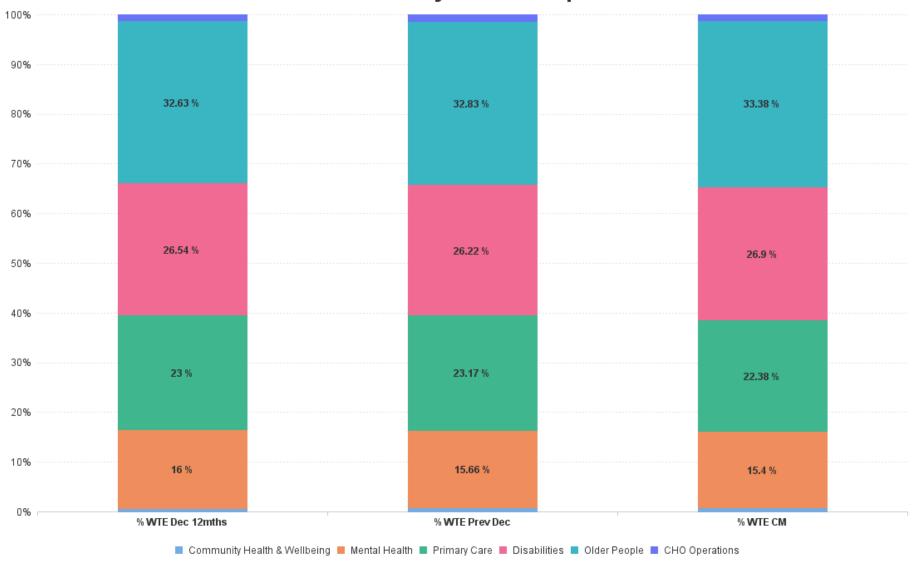

# % Total by Care Group

# **Employment Report by Care Group : NOV 2024**

| Care Group NOV 2024          | WTE DEC 2019 | WTE DEC<br>2022 | WTE DEC<br>2023 | WTE OCT<br>2024 | WTE<br>NOV<br>2024 | WTE<br>Change<br>2023 | WTE<br>Change<br>2024 | WTE<br>Change<br>OCT 2024 | WTE<br>Change Dec<br>2022 to<br>NOV 2024 | WTE<br>Change Dec<br>2019 to<br>NOV 2024 | % WTE<br>Change Dec<br>2022 to<br>NOV 2024 | No.<br>NOV<br>2024 |
|------------------------------|--------------|-----------------|-----------------|-----------------|--------------------|-----------------------|-----------------------|---------------------------|------------------------------------------|------------------------------------------|--------------------------------------------|--------------------|
| Overall                      | 5,468        | 6,398           | 6,707           | 6,711           | 6,708              | +309                  | +1                    | -3                        | +310                                     | +1,239                                   | +4.8%                                      | 7,616              |
| Community Health & Wellbeing |              | 28              | 42              | 42              | 41                 | +14                   | -1                    | -1                        | +13                                      | +41                                      | +46.3%                                     | 43                 |
| Mental Health                | 953          | 1,024           | 1,050           | 1,028           | 1,033              | +26                   | -17                   | +5                        | +9                                       | +80                                      | +0.9%                                      | 1,113              |
| Primary Care                 | 1,182        | 1,472           | 1,554           | 1,502           | 1,501              | +82                   | -52                   | -1                        | +30                                      | +320                                     | +2.0%                                      | 1,736              |
| Disabilities                 | 1,498        | 1,698           | 1,758           | 1,816           | 1,804              | +60                   | +46                   | -11                       | +106                                     | +306                                     | +6.3%                                      | 1,986              |
| Older People                 | 1,836        | 2,087           | 2,202           | 2,234           | 2,239              | +114                  | +37                   | +5                        | +151                                     | +403                                     | +7.3%                                      | 2,646              |
| CHO Operations               |              | 89              | 101             | 89              | 89                 | +12                   | -12                   | 0                         | 0                                        | +89                                      | -0.1%                                      | 92                 |
| Community Services           | 5,468        | 6,398           | 6,707           | 6,711           | 6,708              | +309                  | +1                    | -3                        | +310                                     | +1,239                                   | +4.8%                                      | 7,616              |