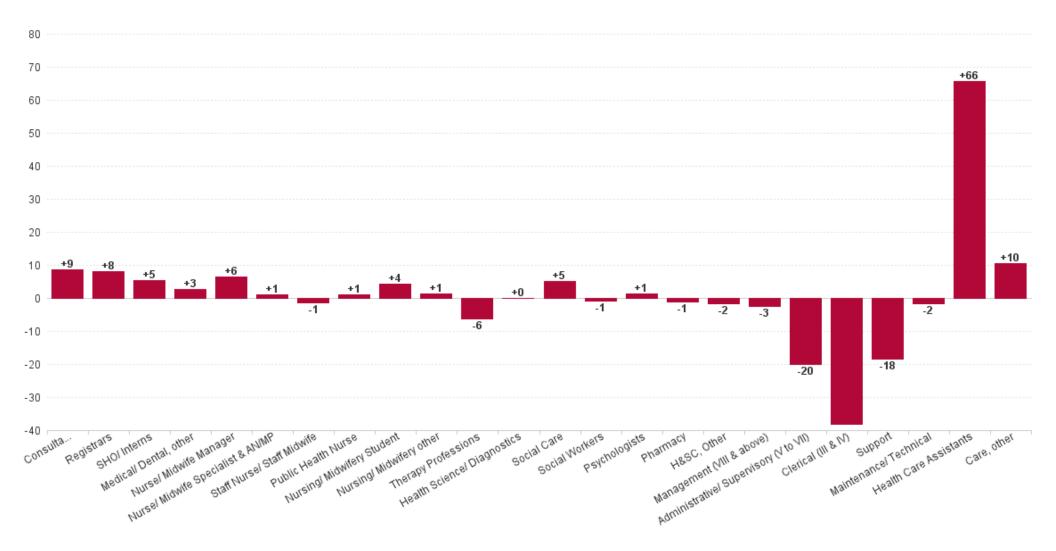

## WTE Change by Staff Category

**Employment Report: NOV 2024** 

|                                          |                    |                    | <u>.                                      </u> |                    |                    |                       |                       |                           |                                             |                                             |                                   |                    |
|------------------------------------------|--------------------|--------------------|------------------------------------------------|--------------------|--------------------|-----------------------|-----------------------|---------------------------|---------------------------------------------|---------------------------------------------|-----------------------------------|--------------------|
| Employment by Staff Group NOV 2024       | WTE<br>DEC<br>2019 | WTE<br>DEC<br>2022 | WTE<br>DEC<br>2023                             | WTE<br>OCT<br>2024 | WTE<br>NOV<br>2024 | WTE<br>Change<br>2023 | WTE<br>Change<br>2024 | WTE<br>Change<br>OCT 2024 | WTE<br>Change<br>Dec 2022<br>to NOV<br>2024 | WTE<br>Change<br>Dec 2019<br>to NOV<br>2024 | % WTE Change Dec 2022 to NOV 2024 | No.<br>NOV<br>2024 |
| Overall                                  | 5,468              | 6,398              | 6,707                                          | 6,711              | 6,708              | +309                  | +1                    | -3                        | +310                                        | +1,239                                      | +4.8%                             | 7,616              |
| Consultants                              | 34                 | 39                 | 42                                             | 47                 | 50                 | +4                    | +7                    | +2                        | +11                                         | +16                                         | +27.8%                            | 54                 |
| Registrars                               | 65                 | 77                 | 83                                             | 91                 | 93                 | +7                    | +9                    | +1                        | +16                                         | +27                                         | +20.8%                            | 95                 |
| SHO/ Interns                             | 26                 | 22                 | 25                                             | 28                 | 28                 | +3                    | +3                    | 0                         | +6                                          | +1                                          | +26.7%                            | 28                 |
| Medical/ Dental, other                   | 80                 | 72                 | 64                                             | 61                 | 61                 | -8                    | -3                    | 0                         | -11                                         | -19                                         | -15.0%                            | 101                |
| Medical & Dental                         | 205                | 209                | 215                                            | 228                | 231                | +5                    | +16                   | +3                        | +22                                         | +26                                         | +10.4%                            | 278                |
| Nurse/ Midwife Manager                   | 350                | 375                | 397                                            | 403                | 401                | +22                   | +4                    | -1                        | +27                                         | +52                                         | +7.1%                             | 423                |
| Nurse/ Midwife Specialist & AN/MP        | 102                | 170                | 202                                            | 196                | 199                | +32                   | -3                    | +2                        | +29                                         | +97                                         | +17.1%                            | 212                |
| Staff Nurse/ Staff Midwife               | 1,014              | 1,086              | 1,095                                          | 1,094              | 1,087              | +9                    | -7                    | -7                        | +2                                          | +73                                         | +0.2%                             | 1,220              |
| Public Health Nurse                      | 156                | 152                | 163                                            | 163                | 164                | +11                   | +1                    | +1                        | +12                                         | +8                                          | +7.7%                             | 190                |
| Nursingl Midwifery awaiting registration | 11                 | 3                  | 9                                              | 6                  | 7                  | +6                    | -2                    | +1                        | +4                                          | -4                                          | +134.9%                           | 7                  |
| Post-registration Nursel Midwife Student | 7                  | 10                 | 10                                             | 11                 | 13                 | +0                    | 3                     | +2                        | +3                                          | +6                                          | +35.7%                            | 13                 |
| Pre-registration Nurse/ Midwife Intern   | 3                  | 8                  | 5                                              | 10                 | 10                 | -3                    | 5.11                  | 0                         | +2                                          | +7                                          | +22.6%                            | 16                 |
| Nursing/ Midwifery Student               | 21                 | 21                 | 24                                             | 28                 | 30                 | +3                    | +6                    | +2                        | +9                                          | +9                                          | +44.9%                            | 36                 |
| Nursing/ Midwifery other                 | 6                  | 8                  | 8                                              | 8                  | 9                  | 0                     | +1                    | +1                        | +0                                          | +3                                          | +5.9%                             | 9                  |
| Nursing & Midwifery                      | 1,648              | 1,811              | 1,889                                          | 1,891              | 1,890              | +78                   | +1                    | -1                        | +79                                         | +242                                        | +4.4%                             | 2,090              |
| Therapy Professions                      | 316                | 405                | 422                                            | 412                | 412                | +17                   | -10                   | +0                        | +7                                          | +96                                         | +1.7%                             | 478                |
| Health Science/ Diagnostics              | 7                  | 9                  | 11                                             | 11                 | 11                 | +2                    | -1                    | 0                         | +1                                          | +4                                          | +13.3%                            | 12                 |
| Social Care                              | 11                 | 21                 | 32                                             | 37                 | 36                 | +11                   | +5                    | 0                         | +16                                         | +25                                         | +77.5%                            | 39                 |
| Pharmacy                                 | 2                  | 3                  | 4                                              | 3                  | 3                  | +1                    | -1                    | +0                        | +0                                          | +1                                          | +0.4%                             | 3                  |
| Psychologists                            | 60                 | 64                 | 67                                             | 72                 | 72                 | +3                    | +5                    | +0                        | +8                                          | +12                                         | +12.6%                            | 79                 |
| Social Workers                           | 85                 | 107                | 121                                            | 120                | 120                | +14                   | 0                     | +0                        | +14                                         | +36                                         | +12.7%                            | 129                |
| H&SC, Other                              | 32                 | 47                 | 49                                             | 46                 | 48                 | +3                    | -1                    | +2                        | +1                                          | +15                                         | +2.9%                             | 58                 |
| Health & Social Care Professionals       | 513                | 655                | 706                                            | 700                | 702                | +51                   | -4                    | +2                        | +47                                         | +189                                        | +7.2%                             | 798                |
| Management (VIII & above)                | 60                 | 81                 | 84                                             | 80                 | 81                 | +3                    | -3                    | +0                        | +0                                          | +21                                         | +0.1%                             | 82                 |
| Administrative/ Supervisory (V to VII)   | 135                | 243                | 284                                            | 267                | 267                | +41                   | -17                   | +0                        | +24                                         | +131                                        | +9.9%                             | 280                |
| Clerical (III & IV)                      | 456                | 554                | 573                                            | 533                | 533                | +20                   | -41                   | -1                        | -21                                         | +77                                         | -3.9%                             | 605                |
| Management & Administrative              | 651                | 877                | 941                                            | 880                | 880                | +64                   | -61                   | 0                         | +3                                          | +229                                        | +0.3%                             | 967                |
| Support                                  | 306                | 283                | 288                                            | 268                | 269                | +5                    | -19                   | +2                        | -14                                         | -36                                         | -4.8%                             | 335                |
| Maintenance/ Technical                   | 36                 | 37                 | 35                                             | 34                 | 34                 | -2                    | -1                    | -1                        | -3                                          | -2                                          | -8.7%                             | 34                 |
| General Support                          | 342                | 320                | 323                                            | 302                | 303                | +4                    | -20                   | +1                        | -17                                         | -39                                         | -5.2%                             | 369                |
| Health Care Assistants                   | 1,979              | 2,356              | 2,445                                          | 2,510              | 2,503              | +89                   | +58                   | -7                        | +147                                        | +524                                        | +6.2%                             | 2,897              |
| Care, other                              | 131                | 170                | 188                                            | 200                | 199                | +19                   | +11                   | -1                        | +30                                         | +69                                         | +17.5%                            | 217                |
| Patient & Client Care                    | 2,110              | 2,526              | 2,633                                          | 2,710              | 2,702              | +108                  | +69                   | -8                        | +176                                        | +592                                        | +7.0%                             | 3,114              |