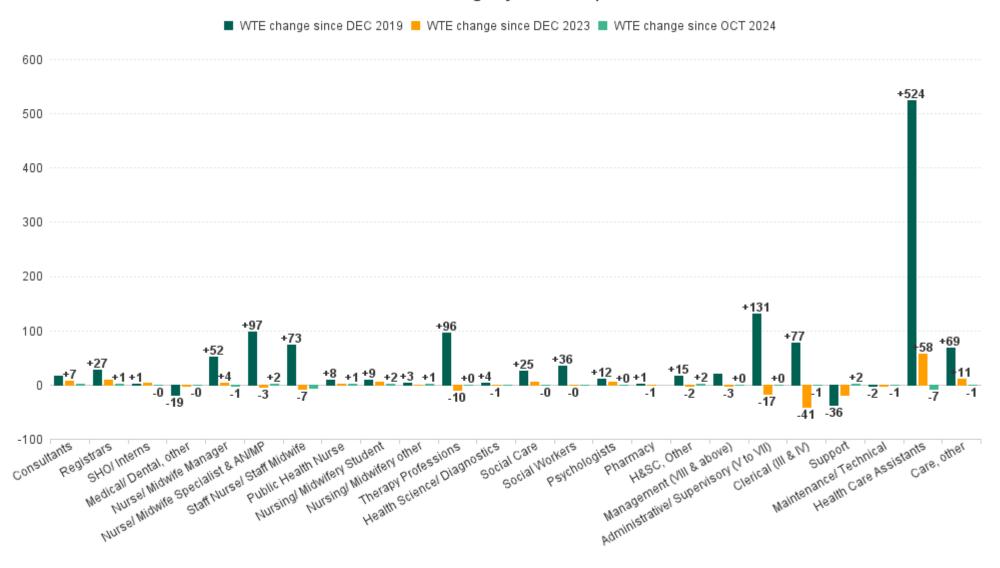

#### by S38 Agency: NOV 2024

| Grade Group (KD) | WTE<br>DEC<br>2019 | WTE<br>DEC<br>2022 | WTE<br>DEC<br>2023 | WTE<br>OCT<br>2024 | WTE<br>NOV<br>2024 | WTE<br>Change<br>2023 | WTE<br>Change<br>2024 | WTE<br>Change<br>OCT<br>2024 | WTE<br>Change<br>Dec<br>2022 to<br>NOV<br>2024 | WTE<br>Change<br>Dec<br>2019 to<br>NOV<br>2024 | % WTE<br>Change<br>Dec<br>2022 to<br>NOV<br>2024 | No. NOV<br>2024 |
|------------------|--------------------|--------------------|--------------------|--------------------|--------------------|-----------------------|-----------------------|------------------------------|------------------------------------------------|------------------------------------------------|--------------------------------------------------|-----------------|
|                  |                    |                    |                    |                    |                    |                       |                       |                              |                                                |                                                | -100.0%                                          |                 |
|                  |                    |                    |                    |                    |                    |                       |                       |                              |                                                |                                                | -100.0%                                          |                 |

#### **Health Service Executive**

| HSE&S38 NOV 2024                         | WTE<br>DEC<br>2019 | WTE<br>DEC<br>2022 | WTE<br>DEC<br>2023 | WTE<br>OCT<br>2024 | WTE<br>NOV<br>2024 | WTE<br>Change<br>2023 | WTE<br>Change<br>2024 | WTE<br>Change<br>OCT<br>2024 | WTE<br>Change<br>Dec<br>2022 to<br>NOV<br>2024 | WTE<br>Change<br>Dec<br>2019 to<br>NOV<br>2024 | % WTE<br>Change<br>Dec<br>2022 to<br>NOV<br>2024 | No.<br>NOV<br>2024 |
|------------------------------------------|--------------------|--------------------|--------------------|--------------------|--------------------|-----------------------|-----------------------|------------------------------|------------------------------------------------|------------------------------------------------|--------------------------------------------------|--------------------|
| Total Health Service Executive           | 5,468              | 6,398              | 6,707              | 6,711              | 6,708              | +309                  | +1                    | -3                           | +310                                           | +1,239                                         | +4.8%                                            | 7,616              |
| Consultants                              | 34                 | 39                 | 42                 | 47                 | 50                 | +4                    | +7                    | +2                           | +11                                            | +16                                            | +27.8%                                           | 54                 |
| Registrars                               | 65                 | 77                 | 83                 | 91                 | 93                 | +7                    | +9                    | +1                           | +16                                            | +27                                            | +20.8%                                           | 95                 |
| SHO/ Interns                             | 26                 | 22                 | 25                 | 28                 | 28                 | +3                    | +3                    | -0                           | +6                                             | +1                                             | +26.7%                                           | 28                 |
| Medical/ Dental, other                   | 80                 | 72                 | 64                 | 61                 | 61                 | -8                    | -3                    | -0                           | -11                                            | -19                                            | -15.0%                                           | 101                |
| Medical & Dental                         | 205                | 209                | 215                | 228                | 231                | +5                    | +16                   | +3                           | +22                                            | +26                                            | +10.4%                                           | 278                |
| Nurse/ Midwife Manager                   | 350                | 375                | 397                | 403                | 401                | +22                   | +4                    | -1                           | +27                                            | +52                                            | +7.1%                                            | 423                |
| Nurse/ Midwife Specialist & AN/MP        | 102                | 170                | 202                | 196                | 199                | +32                   | -3                    | +2                           | +29                                            | +97                                            | +17.1%                                           | 212                |
| Staff Nurse/ Staff Midwife               | 1,014              | 1,086              | 1,095              | 1,094              | 1,087              | +9                    | -7                    | -7                           | +2                                             | +73                                            | +0.2%                                            | 1,220              |
| Public Health Nurse                      | 156                | 152                | 163                | 163                | 164                | +11                   | +1                    | +1                           | +12                                            | +8                                             | +7.7%                                            | 190                |
| Nursingl Midwifery awaiting registration | 11                 | 3                  | 9                  | 6                  | 7                  | +6                    | -2                    | +1                           | +4                                             | -4                                             | 1.35                                             | 7                  |
| Post-registration Nursel Midwife Student | 7                  | 10                 | 10                 | 11                 | 13                 | +0                    | +3                    | +2                           | +3                                             | +6                                             | 0.36                                             | 13                 |
| Pre-registration Nurse/ Midwife Intern   | 3                  | 8                  | 5                  | 10                 | 10                 | -3                    | +5                    | -0                           | +2                                             | +7                                             | 0.23                                             | 16                 |
| Nursing/ Midwifery Student               | 21                 | 21                 | 24                 | 28                 | 30                 | +3                    | +6                    | +2                           | +9                                             | +9                                             | +44.9%                                           | 36                 |
| Nursing/ Midwifery other                 | 6                  | 8                  | 8                  | 8                  | 9                  | -0                    | +1                    | +1                           | +0                                             | +3                                             | +5.9%                                            | 9                  |
| Nursing & Midwifery                      | 1,648              | 1,811              | 1,889              | 1,891              | 1,890              | +78                   | +1                    | -1                           | +79                                            | +242                                           | +4.4%                                            | 2,090              |
| Dietitians                               | 17                 | 32                 | 38                 | 41                 | 43                 | +6                    | +5                    | +2                           | +11                                            | +26                                            | 0.34                                             | 47                 |
| Occupational Therapists                  | 128                | 156                | 154                | 149                | 147                | -2                    | -7                    | -2                           | -9                                             | +19                                            | -0.06                                            | 171                |
| Orthoptists                              | 3                  | 4                  | 4                  | 2                  | 3                  | -0                    | -1                    | +1                           | -1                                             | +0                                             | -0.23                                            | 5                  |
| Physiotherapists                         | 90                 | 118                | 127                | 127                | 129                | +10                   | +1                    | +2                           | +11                                            | +39                                            | 0.1                                              | 150                |
| Podiatrists & Chiropodists               | 9                  | 21                 | 20                 | 19                 | 19                 | -1                    | -1                    | -0                           | -2                                             | +10                                            | -0.1                                             | 22                 |
| Speech & Language Therapists             | 69                 | 75                 | 79                 | 74                 | 71                 | +4                    | -7                    | -3                           | -4                                             | +2                                             | -0.05                                            | 83                 |
| Therapy Professions                      | 316                | 405                | 422                | 412                | 412                | +17                   | -10                   | +0                           | +7                                             | +96                                            | +1.7%                                            | 478                |
| Health Science/ Diagnostics              | 7                  | 9                  | 11                 | 11                 | 11                 | +2                    | -1                    | -0                           | +1                                             | +4                                             | +13.3%                                           | 12                 |
| Social Care                              | 11                 | 21                 | 32                 | 37                 | 36                 | +11                   | +5                    | -0                           | +16                                            | +25                                            | +77.5%                                           | 39                 |
| Pharmacy                                 | 2                  | 3                  | 4                  | 3                  | 3                  | +1                    | -1                    | +0                           | +0                                             | +1                                             | +0.4%                                            | 3                  |
| Psychologists                            | 60                 | 64                 | 67                 | 72                 | 72                 | +3                    | +5                    | +0                           | +8                                             | +12                                            | +12.6%                                           | 79                 |
| Social Workers                           | 85                 | 107                | 121                | 120                | 120                | +14                   | -0                    | +0                           | +14                                            | +36                                            | +12.7%                                           | 129                |
| H&SC, Other                              | 32                 | 47                 | 49                 | 46                 | 48                 | +3                    | -1                    | +2                           | +1                                             | +15                                            | +2.9%                                            | 58                 |
| Health & Social Care Professionals       | 513                | 655                | 706                | 700                | 702                | +51                   | -4                    | +2                           | +47                                            | +189                                           | +7.2%                                            | 798                |
| Management (VIII & above)                | 60                 | 81                 | 84                 | 80                 | 81                 | +3                    | -3                    | +0                           | +0                                             | +21                                            | +0.1%                                            | 82                 |
| Administrative/ Supervisory (V to VII)   | 135                | 243                | 284                | 267                | 267                | +41                   | -17                   | +0                           | +24                                            | +131                                           | +9.9%                                            | 280                |
| Clerical (III & IV)                      | 456                | 554                | 573                | 533                | 533                | +20                   | -41                   | -1                           | -21                                            | +77                                            | -3.9%                                            | 605                |
| Management & Administrative              | 651                | 877                | 941                | 880                | 880                | +64                   | -61                   | -0                           | +3                                             | +229                                           | +0.3%                                            | 967                |
| Support                                  | 306                | 283                | 288                | 268                | 269                | +5                    | -19                   | +2                           | -14                                            | -36                                            | -4.8%                                            | 335                |
| Maintenance/ Technical                   | 36                 | 37                 | 35                 | 34                 | 34                 | -2                    | -1                    | -1                           | -3                                             | -2                                             | -8.7%                                            | 34                 |
| General Support                          | 342                | 320                | 323                | 302                | 303                | +4                    | -20                   | +1                           | -17                                            | -39                                            | -5.2%                                            | 369                |
| Health Care Assistants                   | 1,979              | 2,356              | 2,445              | 2,510              | 2,503              | +89                   | +58                   | -7                           | +147                                           | +524                                           | +6.2%                                            | 2,897              |
| Care, other                              | 131                | 170                | 188                | 200                | 199                | +19                   | +11                   | -1                           | +30                                            | +69                                            | +17.5%                                           | 217                |
| Patient & Client Care                    | 2.110              | 2,526              | 2,633              | 2,710              | 2,702              | +108                  | +69                   | -8                           | +176                                           | +592                                           | +7.0%                                            | 3,114              |