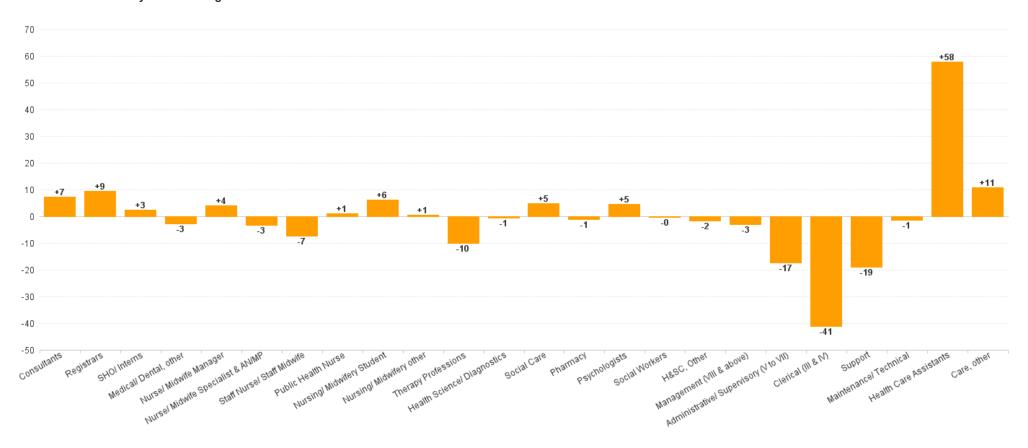

## WTE Change by Staff Category

**Employment Report: NOV 2024** 

|                                          |                    |                    | <u>.                                      </u> |                    |                    |                       |                       |                           |                                             |                                             |                                   |                    |
|------------------------------------------|--------------------|--------------------|------------------------------------------------|--------------------|--------------------|-----------------------|-----------------------|---------------------------|---------------------------------------------|---------------------------------------------|-----------------------------------|--------------------|
| Employment by Staff Group NOV 2024       | WTE<br>DEC<br>2019 | WTE<br>DEC<br>2022 | WTE<br>DEC<br>2023                             | WTE<br>OCT<br>2024 | WTE<br>NOV<br>2024 | WTE<br>Change<br>2023 | WTE<br>Change<br>2024 | WTE<br>Change<br>OCT 2024 | WTE<br>Change<br>Dec 2022<br>to NOV<br>2024 | WTE<br>Change<br>Dec 2019<br>to NOV<br>2024 | % WTE Change Dec 2022 to NOV 2024 | No.<br>NOV<br>2024 |
| Overall                                  | 5,468              | 6,398              | 6,707                                          | 6,711              | 6,708              | +309                  | +1                    | -3                        | +310                                        | +1,239                                      | +4.8%                             | 7,616              |
| Consultants                              | 34                 | 39                 | 42                                             | 47                 | 50                 | +4                    | +7                    | +2                        | +11                                         | +16                                         | +27.8%                            | 54                 |
| Registrars                               | 65                 | 77                 | 83                                             | 91                 | 93                 | +7                    | +9                    | +1                        | +16                                         | +27                                         | +20.8%                            | 95                 |
| SHO/ Interns                             | 26                 | 22                 | 25                                             | 28                 | 28                 | +3                    | +3                    | 0                         | +6                                          | +1                                          | +26.7%                            | 28                 |
| Medical/ Dental, other                   | 80                 | 72                 | 64                                             | 61                 | 61                 | -8                    | -3                    | 0                         | -11                                         | -19                                         | -15.0%                            | 101                |
| Medical & Dental                         | 205                | 209                | 215                                            | 228                | 231                | +5                    | +16                   | +3                        | +22                                         | +26                                         | +10.4%                            | 278                |
| Nurse/ Midwife Manager                   | 350                | 375                | 397                                            | 403                | 401                | +22                   | +4                    | -1                        | +27                                         | +52                                         | +7.1%                             | 423                |
| Nurse/ Midwife Specialist & AN/MP        | 102                | 170                | 202                                            | 196                | 199                | +32                   | -3                    | +2                        | +29                                         | +97                                         | +17.1%                            | 212                |
| Staff Nurse/ Staff Midwife               | 1,014              | 1,086              | 1,095                                          | 1,094              | 1,087              | +9                    | -7                    | -7                        | +2                                          | +73                                         | +0.2%                             | 1,220              |
| Public Health Nurse                      | 156                | 152                | 163                                            | 163                | 164                | +11                   | +1                    | +1                        | +12                                         | +8                                          | +7.7%                             | 190                |
| Nursingl Midwifery awaiting registration | 11                 | 3                  | 9                                              | 6                  | 7                  | +6                    | -2                    | +1                        | +4                                          | -4                                          | +134.9%                           | 7                  |
| Post-registration Nursel Midwife Student | 7                  | 10                 | 10                                             | 11                 | 13                 | +0                    | 3                     | +2                        | +3                                          | +6                                          | +35.7%                            | 13                 |
| Pre-registration Nurse/ Midwife Intern   | 3                  | 8                  | 5                                              | 10                 | 10                 | -3                    | 5.11                  | 0                         | +2                                          | +7                                          | +22.6%                            | 16                 |
| Nursing/ Midwifery Student               | 21                 | 21                 | 24                                             | 28                 | 30                 | +3                    | +6                    | +2                        | +9                                          | +9                                          | +44.9%                            | 36                 |
| Nursing/ Midwifery other                 | 6                  | 8                  | 8                                              | 8                  | 9                  | 0                     | +1                    | +1                        | +0                                          | +3                                          | +5.9%                             | 9                  |
| Nursing & Midwifery                      | 1,648              | 1,811              | 1,889                                          | 1,891              | 1,890              | +78                   | +1                    | -1                        | +79                                         | +242                                        | +4.4%                             | 2,090              |
| Therapy Professions                      | 316                | 405                | 422                                            | 412                | 412                | +17                   | -10                   | +0                        | +7                                          | +96                                         | +1.7%                             | 478                |
| Health Science/ Diagnostics              | 7                  | 9                  | 11                                             | 11                 | 11                 | +2                    | -1                    | 0                         | +1                                          | +4                                          | +13.3%                            | 12                 |
| Social Care                              | 11                 | 21                 | 32                                             | 37                 | 36                 | +11                   | +5                    | 0                         | +16                                         | +25                                         | +77.5%                            | 39                 |
| Pharmacy                                 | 2                  | 3                  | 4                                              | 3                  | 3                  | +1                    | -1                    | +0                        | +0                                          | +1                                          | +0.4%                             | 3                  |
| Psychologists                            | 60                 | 64                 | 67                                             | 72                 | 72                 | +3                    | +5                    | +0                        | +8                                          | +12                                         | +12.6%                            | 79                 |
| Social Workers                           | 85                 | 107                | 121                                            | 120                | 120                | +14                   | 0                     | +0                        | +14                                         | +36                                         | +12.7%                            | 129                |
| H&SC, Other                              | 32                 | 47                 | 49                                             | 46                 | 48                 | +3                    | -1                    | +2                        | +1                                          | +15                                         | +2.9%                             | 58                 |
| Health & Social Care Professionals       | 513                | 655                | 706                                            | 700                | 702                | +51                   | -4                    | +2                        | +47                                         | +189                                        | +7.2%                             | 798                |
| Management (VIII & above)                | 60                 | 81                 | 84                                             | 80                 | 81                 | +3                    | -3                    | +0                        | +0                                          | +21                                         | +0.1%                             | 82                 |
| Administrative/ Supervisory (V to VII)   | 135                | 243                | 284                                            | 267                | 267                | +41                   | -17                   | +0                        | +24                                         | +131                                        | +9.9%                             | 280                |
| Clerical (III & IV)                      | 456                | 554                | 573                                            | 533                | 533                | +20                   | -41                   | -1                        | -21                                         | +77                                         | -3.9%                             | 605                |
| Management & Administrative              | 651                | 877                | 941                                            | 880                | 880                | +64                   | -61                   | 0                         | +3                                          | +229                                        | +0.3%                             | 967                |
| Support                                  | 306                | 283                | 288                                            | 268                | 269                | +5                    | -19                   | +2                        | -14                                         | -36                                         | -4.8%                             | 335                |
| Maintenance/ Technical                   | 36                 | 37                 | 35                                             | 34                 | 34                 | -2                    | -1                    | -1                        | -3                                          | -2                                          | -8.7%                             | 34                 |
| General Support                          | 342                | 320                | 323                                            | 302                | 303                | +4                    | -20                   | +1                        | -17                                         | -39                                         | -5.2%                             | 369                |
| Health Care Assistants                   | 1,979              | 2,356              | 2,445                                          | 2,510              | 2,503              | +89                   | +58                   | -7                        | +147                                        | +524                                        | +6.2%                             | 2,897              |
| Care, other                              | 131                | 170                | 188                                            | 200                | 199                | +19                   | +11                   | -1                        | +30                                         | +69                                         | +17.5%                            | 217                |
| Patient & Client Care                    | 2,110              | 2,526              | 2,633                                          | 2,710              | 2,702              | +108                  | +69                   | -8                        | +176                                        | +592                                        | +7.0%                             | 3,114              |