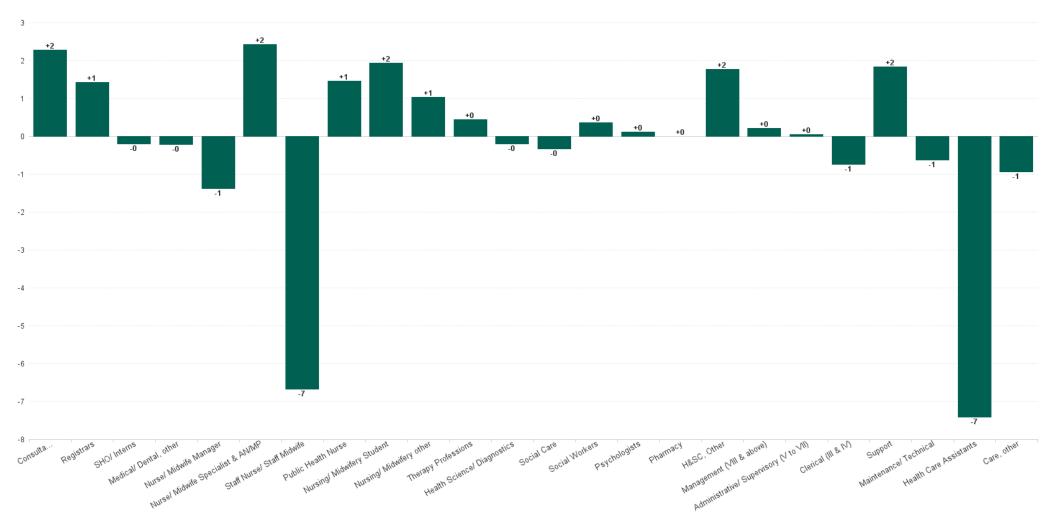

#### by S38 Agency: NOV 2024

| Grade Group (KD) | WTE<br>DEC<br>2019 | WTE<br>DEC<br>2022 | WTE<br>DEC<br>2023 | WTE<br>OCT<br>2024 | WTE<br>NOV<br>2024 | WTE<br>Change<br>2023 | WTE<br>Change<br>2024 | WTE<br>Change<br>OCT<br>2024 | WTE<br>Change<br>Dec<br>2022 to<br>NOV<br>2024 | WTE<br>Change<br>Dec<br>2019 to<br>NOV<br>2024 | % WTE<br>Change<br>Dec<br>2022 to<br>NOV<br>2024 | No. NOV<br>2024 |
|------------------|--------------------|--------------------|--------------------|--------------------|--------------------|-----------------------|-----------------------|------------------------------|------------------------------------------------|------------------------------------------------|--------------------------------------------------|-----------------|
|                  |                    |                    |                    |                    |                    |                       |                       |                              |                                                |                                                | -100.0%                                          |                 |
|                  |                    |                    |                    |                    |                    |                       |                       |                              |                                                |                                                | -100.0%                                          |                 |

#### **Health Service Executive**

| HSE&S38 NOV 2024                         | WTE<br>DEC<br>2019 | WTE<br>DEC<br>2022 | WTE<br>DEC<br>2023 | WTE<br>OCT<br>2024 | WTE<br>NOV<br>2024 | WTE<br>Change<br>2023 | WTE<br>Change<br>2024 | WTE<br>Change<br>OCT<br>2024 | WTE<br>Change<br>Dec<br>2022 to<br>NOV<br>2024 | WTE<br>Change<br>Dec<br>2019 to<br>NOV<br>2024 | % WTE<br>Change<br>Dec<br>2022 to<br>NOV<br>2024 | No.<br>NOV<br>2024 |
|------------------------------------------|--------------------|--------------------|--------------------|--------------------|--------------------|-----------------------|-----------------------|------------------------------|------------------------------------------------|------------------------------------------------|--------------------------------------------------|--------------------|
| Total Health Service Executive           | 5,468              | 6,398              | 6,707              | 6,711              | 6,708              | +309                  | +1                    | -3                           | +310                                           | +1,239                                         | +4.8%                                            | 7,616              |
| Consultants                              | 34                 | 39                 | 42                 | 47                 | 50                 | +4                    | +7                    | +2                           | +11                                            | +16                                            | +27.8%                                           | 54                 |
| Registrars                               | 65                 | 77                 | 83                 | 91                 | 93                 | +7                    | +9                    | +1                           | +16                                            | +27                                            | +20.8%                                           | 95                 |
| SHO/ Interns                             | 26                 | 22                 | 25                 | 28                 | 28                 | +3                    | +3                    | -0                           | +6                                             | +1                                             | +26.7%                                           | 28                 |
| Medical/ Dental, other                   | 80                 | 72                 | 64                 | 61                 | 61                 | -8                    | -3                    | -0                           | -11                                            | -19                                            | -15.0%                                           | 101                |
| Medical & Dental                         | 205                | 209                | 215                | 228                | 231                | +5                    | +16                   | +3                           | +22                                            | +26                                            | +10.4%                                           | 278                |
| Nurse/ Midwife Manager                   | 350                | 375                | 397                | 403                | 401                | +22                   | +4                    | -1                           | +27                                            | +52                                            | +7.1%                                            | 423                |
| Nurse/ Midwife Specialist & AN/MP        | 102                | 170                | 202                | 196                | 199                | +32                   | -3                    | +2                           | +29                                            | +97                                            | +17.1%                                           | 212                |
| Staff Nurse/ Staff Midwife               | 1,014              | 1,086              | 1,095              | 1,094              | 1,087              | +9                    | -7                    | -7                           | +2                                             | +73                                            | +0.2%                                            | 1,220              |
| Public Health Nurse                      | 156                | 152                | 163                | 163                | 164                | +11                   | +1                    | +1                           | +12                                            | +8                                             | +7.7%                                            | 190                |
| Nursingl Midwifery awaiting registration | 11                 | 3                  | 9                  | 6                  | 7                  | +6                    | -2                    | +1                           | +4                                             | -4                                             | 1.35                                             | 7                  |
| Post-registration Nursel Midwife Student | 7                  | 10                 | 10                 | 11                 | 13                 | +0                    | +3                    | +2                           | +3                                             | +6                                             | 0.36                                             | 13                 |
| Pre-registration Nurse/ Midwife Intern   | 3                  | 8                  | 5                  | 10                 | 10                 | -3                    | +5                    | -0                           | +2                                             | +7                                             | 0.23                                             | 16                 |
| Nursing/ Midwifery Student               | 21                 | 21                 | 24                 | 28                 | 30                 | +3                    | +6                    | +2                           | +9                                             | +9                                             | +44.9%                                           | 36                 |
| Nursing/ Midwifery other                 | 6                  | 8                  | 8                  | 8                  | 9                  | -0                    | +1                    | +1                           | +0                                             | +3                                             | +5.9%                                            | 9                  |
| Nursing & Midwifery                      | 1,648              | 1,811              | 1,889              | 1,891              | 1,890              | +78                   | +1                    | -1                           | +79                                            | +242                                           | +4.4%                                            | 2,090              |
| Dietitians                               | 17                 | 32                 | 38                 | 41                 | 43                 | +6                    | +5                    | +2                           | +11                                            | +26                                            | 0.34                                             | 47                 |
| Occupational Therapists                  | 128                | 156                | 154                | 149                | 147                | -2                    | -7                    | -2                           | -9                                             | +19                                            | -0.06                                            | 171                |
| Orthoptists                              | 3                  | 4                  | 4                  | 2                  | 3                  | -0                    | -1                    | +1                           | -1                                             | +0                                             | -0.23                                            | 5                  |
| Physiotherapists                         | 90                 | 118                | 127                | 127                | 129                | +10                   | +1                    | +2                           | +11                                            | +39                                            | 0.1                                              | 150                |
| Podiatrists & Chiropodists               | 9                  | 21                 | 20                 | 19                 | 19                 | -1                    | -1                    | -0                           | -2                                             | +10                                            | -0.1                                             | 22                 |
| Speech & Language Therapists             | 69                 | 75                 | 79                 | 74                 | 71                 | +4                    | -7                    | -3                           | -4                                             | +2                                             | -0.05                                            | 83                 |
| Therapy Professions                      | 316                | 405                | 422                | 412                | 412                | +17                   | -10                   | +0                           | +7                                             | +96                                            | +1.7%                                            | 478                |
| Health Science/ Diagnostics              | 7                  | 9                  | 11                 | 11                 | 11                 | +2                    | -1                    | -0                           | +1                                             | +4                                             | +13.3%                                           | 12                 |
| Social Care                              | 11                 | 21                 | 32                 | 37                 | 36                 | +11                   | +5                    | -0                           | +16                                            | +25                                            | +77.5%                                           | 39                 |
| Pharmacy                                 | 2                  | 3                  | 4                  | 3                  | 3                  | +1                    | -1                    | +0                           | +0                                             | +1                                             | +0.4%                                            | 3                  |
| Psychologists                            | 60                 | 64                 | 67                 | 72                 | 72                 | +3                    | +5                    | +0                           | +8                                             | +12                                            | +12.6%                                           | 79                 |
| Social Workers                           | 85                 | 107                | 121                | 120                | 120                | +14                   | -0                    | +0                           | +14                                            | +36                                            | +12.7%                                           | 129                |
| H&SC, Other                              | 32                 | 47                 | 49                 | 46                 | 48                 | +3                    | -1                    | +2                           | +1                                             | +15                                            | +2.9%                                            | 58                 |
| Health & Social Care Professionals       | 513                | 655                | 706                | 700                | 702                | +51                   | -4                    | +2                           | +47                                            | +189                                           | +7.2%                                            | 798                |
| Management (VIII & above)                | 60                 | 81                 | 84                 | 80                 | 81                 | +3                    | -3                    | +0                           | +0                                             | +21                                            | +0.1%                                            | 82                 |
| Administrative/ Supervisory (V to VII)   | 135                | 243                | 284                | 267                | 267                | +41                   | -17                   | +0                           | +24                                            | +131                                           | +9.9%                                            | 280                |
| Clerical (III & IV)                      | 456                | 554                | 573                | 533                | 533                | +20                   | -41                   | -1                           | -21                                            | +77                                            | -3.9%                                            | 605                |
| Management & Administrative              | 651                | 877                | 941                | 880                | 880                | +64                   | -61                   | -0                           | +3                                             | +229                                           | +0.3%                                            | 967                |
| Support                                  | 306                | 283                | 288                | 268                | 269                | +5                    | -19                   | +2                           | -14                                            | -36                                            | -4.8%                                            | 335                |
| Maintenance/ Technical                   | 36                 | 37                 | 35                 | 34                 | 34                 | -2                    | -1                    | -1                           | -3                                             | -2                                             | -8.7%                                            | 34                 |
| General Support                          | 342                | 320                | 323                | 302                | 303                | +4                    | -20                   | +1                           | -17                                            | -39                                            | -5.2%                                            | 369                |
| Health Care Assistants                   | 1,979              | 2,356              | 2,445              | 2,510              | 2,503              | +89                   | +58                   | -7                           | +147                                           | +524                                           | +6.2%                                            | 2,897              |
| Care, other                              | 131                | 170                | 188                | 200                | 199                | +19                   | +11                   | -1                           | +30                                            | +69                                            | +17.5%                                           | 217                |
| Patient & Client Care                    | 2.110              | 2,526              | 2,633              | 2,710              | 2,702              | +108                  | +69                   | -8                           | +176                                           | +592                                           | +7.0%                                            | 3,114              |