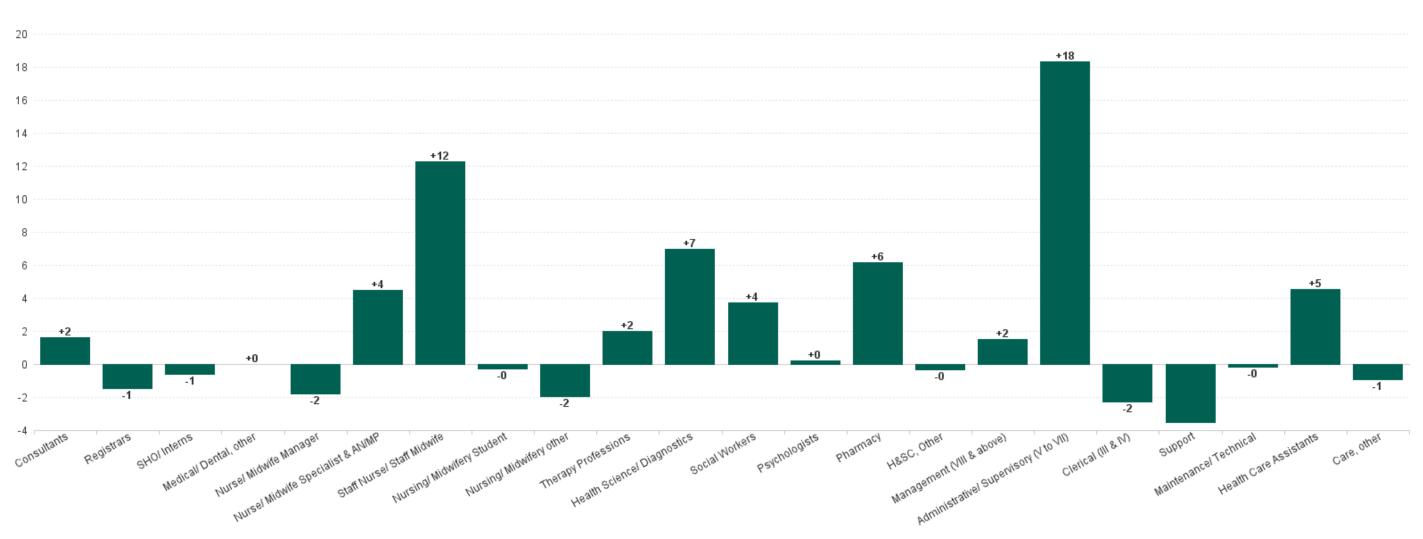

### Employment by Staff Group (1) NOV 2024

| Employment by Staff Group (1) NOV 2024   | WTE<br>DEC<br>2019 | WTE<br>DEC<br>2022 | WTE<br>DEC<br>2023 | WTE<br>OCT<br>2024 | WTE<br>NOV<br>2024 | WTE<br>Change<br>2023 | WTE<br>Change<br>2024 | WTE<br>Change<br>OCT 2024 | WTE<br>Change<br>Dec 2022<br>to NOV<br>2024 | WTE<br>Change<br>Dec 2019<br>to NOV<br>2024 | % WTE<br>Change<br>Dec 2022<br>to NOV<br>2024 | No.<br>NOV<br>2024 |
|------------------------------------------|--------------------|--------------------|--------------------|--------------------|--------------------|-----------------------|-----------------------|---------------------------|---------------------------------------------|---------------------------------------------|-----------------------------------------------|--------------------|
| Overall                                  | 3,602              | 4,108              | 4,522              | 4,589              | 4,637              | +414                  | +116                  | +49                       | +529                                        | +1,035                                      | 12.88%                                        | 5,160              |
| Consultants                              | 220                | 279                | 299                | 316                | 318                | +20                   | +19                   | +2                        | +39                                         | +98                                         | 14.09%                                        | 335                |
| Registrars                               | 204                | 226                | 249                | 284                | 282                | +23                   | +33                   | -1                        | +56                                         | +78                                         | 24.98%                                        | 291                |
| SHO/ Interns                             | 88                 | 107                | 125                | 130                | 130                | +19                   | +5                    | -1                        | +23                                         | +42                                         | 21.73%                                        | 168                |
| Medical/ Dental, other                   | 1                  | 1                  | 1                  | 1                  | 1                  | +0                    | +0                    | +0                        | +0                                          | +0                                          | 0.00%                                         | 3                  |
| Medical & Dental                         | 514                | 612                | 674                | 732                | 731                | +61                   | +58                   | -0                        | +119                                        | +218                                        | 19.40%                                        | 797                |
| Nurse/ Midwife Manager                   | 331                | 375                | 376                | 401                | 400                | +1                    | +24                   | -2                        | +25                                         | +68                                         | 6.55%                                         | 449                |
| Nurse/ Midwife Specialist & AN/MP        | 152                | 206                | 261                | 246                | 250                | +55                   | -11                   | +4                        | +44                                         | +98                                         | 21.43%                                        | 293                |
| Staff Nurse/ Staff Midwife               | 805                | 882                | 985                | 1,002              | 1,015              | +102                  | +30                   | +12                       | +132                                        | +209                                        | 15.00%                                        | 1,115              |
| Nursing/ Midwifery awaiting registration |                    | 2                  | 1                  | 3                  | 4                  | -1                    | +3                    | +1                        | +2                                          | +4                                          | 146.91%                                       | 4                  |
| Post-registration Nursel Midwife Student | 63                 | 57                 | 53.98              | 61                 | 60                 | -3                    | +6                    | -1                        | +3                                          | -3                                          | 5.40%                                         | 60                 |
| Pre-registration Nurse/ Midwife Intern   | 12                 | 21                 | 16.5               | 16                 | 16                 | -4                    | -0                    | -0                        | -5                                          | +4                                          | -22.33%                                       | 33                 |
| Nursing/ Midwifery Student               | 75                 | 79                 | 71                 | 80                 | 80                 | -8                    | +9                    | -0                        | +1                                          | +5                                          | 0.97%                                         | 97                 |
| Nursing/ Midwifery other                 | 10                 | 9                  | 11                 | 11                 | 9                  | +3                    | -3                    | -2                        | +0                                          | -2                                          | 0.35%                                         | 11                 |
| Nursing & Midwifery                      | 1,374              | 1,551              | 1,704              | 1,741              | 1,753              | +153                  | +49                   | +13                       | +202                                        | +379                                        | 13.01%                                        | 1,965              |
| Dietitians                               | 46                 | 58                 | 55.09              | 54                 | 56                 | -3                    | +1                    | +2                        | -2                                          | +10                                         | -4.18%                                        | 61                 |
| Occupational Therapists                  | 20                 | 22                 | 29.66              | 30                 | 29                 | +7                    | -0                    | -1                        | +7                                          | +10                                         | 30.71%                                        | 36                 |
| Orthoptists                              | 6                  | 4                  | 4.67               | 6                  | 6                  | +0                    | +1                    | -0                        | +1                                          | -1                                          | 26.02%                                        | 7                  |
| Physiotherapists                         | 49                 | 56                 | 59.33              | 54                 | 56                 | +3                    | -4                    | +1                        | -0                                          | +7                                          | -0.37%                                        | 63                 |
| Speech & Language Therapists             | 15                 | 19                 | 23.55              | 23                 | 22                 | +5                    | -1                    | -1                        | +3                                          | +7                                          | 18.48%                                        | 28                 |
| Therapy Professions                      | 136                | 160                | 172                | 167                | 169                | +12                   | -3                    | +2                        | +9                                          | +33                                         | 5.53%                                         | 195                |
| Health Science/ Diagnostics              | 280                | 304                | 322                | 332                | 339                | +18                   | +16                   | +7                        | +35                                         | +58                                         | 11.49%                                        | 369                |
| Social Workers                           | 57                 | 64                 | 71                 | 70                 | 74                 | +7                    | +3                    | +4                        | +10                                         | +17                                         | 15.32%                                        | 86                 |
| Psychologists                            | 38                 | 44                 | 62                 | 60                 | 60                 | +18                   | -2                    | +0                        | +16                                         | +22                                         | 37.16%                                        | 74                 |
| Pharmacy                                 | 45                 | 58                 | 62                 | 72                 | 78                 | +4                    | +16                   | +6                        | +20                                         | +33                                         | 34.76%                                        | 87                 |
| H&SC, Other                              | 25                 | 37                 | 30                 | 29                 | 29                 | -6                    | -2                    | -0                        | -8                                          | +4                                          | -21.48%                                       | 35                 |
| Health & Social Care Professionals       | 581                | 666                | 720                | 730                | 749                | +54                   | +29                   | +19                       | +82                                         | +168                                        | 12.34%                                        | 846                |
| Management (VIII & above)                | 52                 | 72                 | 75                 | 79                 | 81                 | +3                    | +6                    | +2                        | +9                                          | +29                                         | 12.11%                                        | 81                 |
| Administrative/ Supervisory (V to VII)   | 272                | 358                | 438                | 433                | 451                | +79                   | +13                   | +18                       | +93                                         | +179                                        | 25.81%                                        | 469                |
| Clerical (III & IV)                      | 420                | 430                | 441                | 418                | 416                | +11                   | -25                   | -2                        | -14                                         | -4                                          | -3.35%                                        | 481                |
| Management & Administrative              | 744                | 861                | 954                | 930                | 948                | +93                   | -6                    | +18                       | +87                                         | +203                                        | 10.08%                                        | 1,031              |
| Support                                  | 195                | 211                | 225                | 237                | 234                | +14                   | +9                    | -4                        | +23                                         | +39                                         | 10.88%                                        | 261                |
| Maintenance/ Technical                   | 15                 | 14                 | 15                 | 14                 | 14                 | +1                    | -1                    | -0                        | -0                                          | -1                                          | -2.98%                                        | 14                 |
| General Support                          | 210                | 225                | 240                | 252                | 248                | +15                   | +8                    | -4                        | +23                                         | +38                                         | 9.99%                                         | 275                |
| Health Care Assistants                   | 165                | 181                | 220                | 196                | 200                | +39                   | -20                   | +5                        | +19                                         | +35                                         | 10.63%                                        | 236                |
| Care, other                              | 14                 | 10                 | 9                  | 9                  | 8                  | -1                    | -2                    | -1                        | -2                                          | -6                                          | -24.33%                                       | 10                 |
| Patient & Client Care                    | 179                | 191                | 229                | 204                | 208                | +38                   | -21                   | +4                        | +17                                         | +29                                         | 8.79%                                         | 246                |