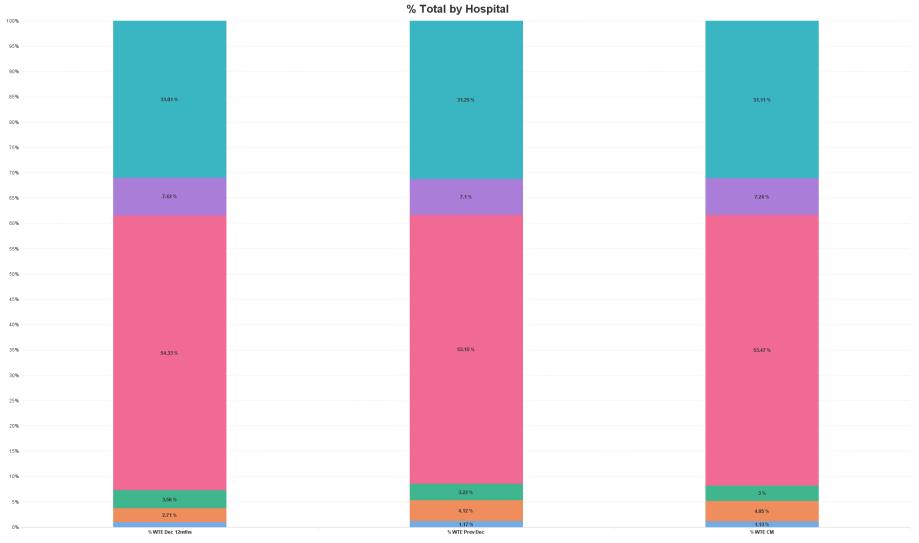

# **Employment Report by Hospital: NOV 2024**

| Hospital NOV 2024    | WTE<br>DEC<br>2019 | WTE<br>DEC<br>2022 | WTE<br>DEC<br>2023 | WTE<br>OCT<br>2024 | WTE<br>NOV<br>2024 | WTE<br>Change<br>2023 | WTE<br>Change<br>2024 | WTE<br>Change<br>OCT 2024 | WTE<br>Change<br>Dec 2022<br>to NOV<br>2024 | WTE<br>Change<br>Dec 2019<br>to NOV<br>2024 | % WTE<br>Change<br>Dec 2022<br>to NOV<br>2024 | No.<br>NOV<br>2024 |
|----------------------|--------------------|--------------------|--------------------|--------------------|--------------------|-----------------------|-----------------------|---------------------------|---------------------------------------------|---------------------------------------------|-----------------------------------------------|--------------------|
| Overall              | 3,602              | 4,108              | 4,522              | 4,589              | 4,637              | +414                  | +116                  | +49                       | +529                                        | +1,035                                      | 12.88%                                        | 5,160              |
| CHI Corporate        | 3                  | 40                 | 53                 | 53                 | 52                 | +13                   | -0                    | -0                        | +12                                         | +49                                         | 30.50%                                        | 53                 |
| CHI Programme        | 57                 | 111                | 186                | 188                | 188                | +75                   | +1                    | -1                        | +76                                         | +131                                        | 68.73%                                        | 193                |
| CHI at Connolly      | 136                | 146                | 146                | 139                | 139                | -1                    | -6                    | +1                        | -7                                          | +4                                          | -4.76%                                        | 163                |
| CHI at Crumlin       | 1,967              | 2,232              | 2,403              | 2,466              | 2,480              | +171                  | +76                   | +14                       | +248                                        | +512                                        | 11.09%                                        | 2,765              |
| CHI at Tallaght      | 255                | 305                | 321                | 330                | 336                | +16                   | +15                   | +6                        | +31                                         | +80                                         | 10.19%                                        | 381                |
| CHI at Temple Street | 1,184              | 1,274              | 1,413              | 1,414              | 1,443              | +139                  | +30                   | +29                       | +169                                        | +258                                        | 13.25%                                        | 1,605              |

CHI Corporate = CHI Programme = CHI at Connolly = CHI at Crumlin = CHI at Tallaght = CHI at Temple Street