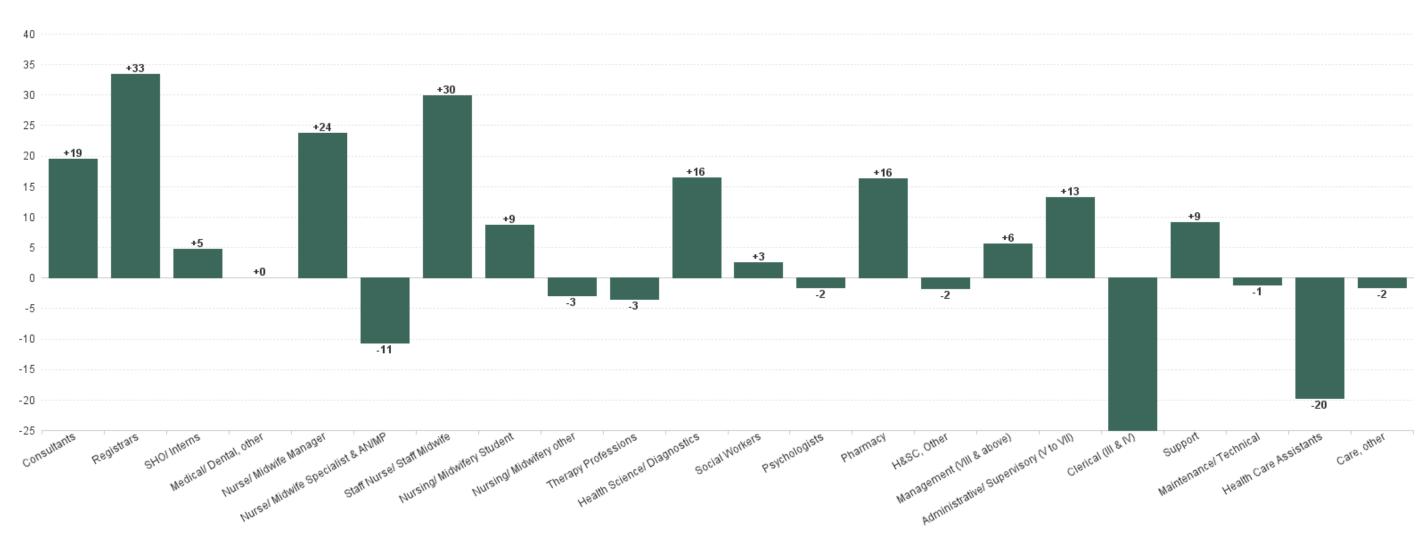

### Employment by Staff Group (1) NOV 2024

| Employment by Staff Group (1) NOV 2024   | WTE<br>DEC<br>2019 | WTE<br>DEC<br>2022 | WTE<br>DEC<br>2023 | WTE<br>OCT<br>2024 | WTE<br>NOV<br>2024 | WTE<br>Change<br>2023 | WTE<br>Change<br>2024 | WTE<br>Change<br>OCT 2024 | WTE<br>Change<br>Dec 2022<br>to NOV<br>2024 | WTE<br>Change<br>Dec 2019<br>to NOV<br>2024 | % WTE<br>Change<br>Dec 2022<br>to NOV<br>2024 | No.<br>NOV<br>2024 |
|------------------------------------------|--------------------|--------------------|--------------------|--------------------|--------------------|-----------------------|-----------------------|---------------------------|---------------------------------------------|---------------------------------------------|-----------------------------------------------|--------------------|
| Overall                                  | 3,602              | 4,108              | 4,522              | 4,589              | 4,637              | +414                  | +116                  | +49                       | +529                                        | +1,035                                      | 12.88%                                        | 5,160              |
| Consultants                              | 220                | 279                | 299                | 316                | 318                | +20                   | +19                   | +2                        | +39                                         | +98                                         | 14.09%                                        | 335                |
| Registrars                               | 204                | 226                | 249                | 284                | 282                | +23                   | +33                   | -1                        | +56                                         | +78                                         | 24.98%                                        | 291                |
| SHO/ Interns                             | 88                 | 107                | 125                | 130                | 130                | +19                   | +5                    | -1                        | +23                                         | +42                                         | 21.73%                                        | 168                |
| Medical/ Dental, other                   | 1                  | 1                  | 1                  | 1                  | 1                  | +0                    | +0                    | +0                        | +0                                          | +0                                          | 0.00%                                         | 3                  |
| Medical & Dental                         | 514                | 612                | 674                | 732                | 731                | +61                   | +58                   | -0                        | +119                                        | +218                                        | 19.40%                                        | 797                |
| Nurse/ Midwife Manager                   | 331                | 375                | 376                | 401                | 400                | +1                    | +24                   | -2                        | +25                                         | +68                                         | 6.55%                                         | 449                |
| Nurse/ Midwife Specialist & AN/MP        | 152                | 206                | 261                | 246                | 250                | +55                   | -11                   | +4                        | +44                                         | +98                                         | 21.43%                                        | 293                |
| Staff Nurse/ Staff Midwife               | 805                | 882                | 985                | 1,002              | 1,015              | +102                  | +30                   | +12                       | +132                                        | +209                                        | 15.00%                                        | 1,115              |
| Nursing/ Midwifery awaiting registration |                    | 2                  | 1                  | 3                  | 4                  | -1                    | +3                    | +1                        | +2                                          | +4                                          | 146.91%                                       | 4                  |
| Post-registration Nursel Midwife Student | 63                 | 57                 | 53.98              | 61                 | 60                 | -3                    | +6                    | -1                        | +3                                          | -3                                          | 5.40%                                         | 60                 |
| Pre-registration Nurse/ Midwife Intern   | 12                 | 21                 | 16.5               | 16                 | 16                 | -4                    | -0                    | -0                        | -5                                          | +4                                          | -22.33%                                       | 33                 |
| Nursing/ Midwifery Student               | 75                 | 79                 | 71                 | 80                 | 80                 | -8                    | +9                    | -0                        | +1                                          | +5                                          | 0.97%                                         | 97                 |
| Nursing/ Midwifery other                 | 10                 | 9                  | 11                 | 11                 | 9                  | +3                    | -3                    | -2                        | +0                                          | -2                                          | 0.35%                                         | 11                 |
| Nursing & Midwifery                      | 1,374              | 1,551              | 1,704              | 1,741              | 1,753              | +153                  | +49                   | +13                       | +202                                        | +379                                        | 13.01%                                        | 1,965              |
| Dietitians                               | 46                 | 58                 | 55.09              | 54                 | 56                 | -3                    | +1                    | +2                        | -2                                          | +10                                         | -4.18%                                        | 61                 |
| Occupational Therapists                  | 20                 | 22                 | 29.66              | 30                 | 29                 | +7                    | -0                    | -1                        | +7                                          | +10                                         | 30.71%                                        | 36                 |
| Orthoptists                              | 6                  | 4                  | 4.67               | 6                  | 6                  | +0                    | +1                    | -0                        | +1                                          | -1                                          | 26.02%                                        | 7                  |
| Physiotherapists                         | 49                 | 56                 | 59.33              | 54                 | 56                 | +3                    | -4                    | +1                        | -0                                          | +7                                          | -0.37%                                        | 63                 |
| Speech & Language Therapists             | 15                 | 19                 | 23.55              | 23                 | 22                 | +5                    | -1                    | -1                        | +3                                          | +7                                          | 18.48%                                        | 28                 |
| Therapy Professions                      | 136                | 160                | 172                | 167                | 169                | +12                   | -3                    | +2                        | +9                                          | +33                                         | 5.53%                                         | 195                |
| Health Science/ Diagnostics              | 280                | 304                | 322                | 332                | 339                | +18                   | +16                   | +7                        | +35                                         | +58                                         | 11.49%                                        | 369                |
| Social Workers                           | 57                 | 64                 | 71                 | 70                 | 74                 | +7                    | +3                    | +4                        | +10                                         | +17                                         | 15.32%                                        | 86                 |
| Psychologists                            | 38                 | 44                 | 62                 | 60                 | 60                 | +18                   | -2                    | +0                        | +16                                         | +22                                         | 37.16%                                        | 74                 |
| Pharmacy                                 | 45                 | 58                 | 62                 | 72                 | 78                 | +4                    | +16                   | +6                        | +20                                         | +33                                         | 34.76%                                        | 87                 |
| H&SC, Other                              | 25                 | 37                 | 30                 | 29                 | 29                 | -6                    | -2                    | -0                        | -8                                          | +4                                          | -21.48%                                       | 35                 |
| Health & Social Care Professionals       | 581                | 666                | 720                | 730                | 749                | +54                   | +29                   | +19                       | +82                                         | +168                                        | 12.34%                                        | 846                |
| Management (VIII & above)                | 52                 | 72                 | 75                 | 79                 | 81                 | +3                    | +6                    | +2                        | +9                                          | +29                                         | 12.11%                                        | 81                 |
| Administrative/ Supervisory (V to VII)   | 272                | 358                | 438                | 433                | 451                | +79                   | +13                   | +18                       | +93                                         | +179                                        | 25.81%                                        | 469                |
| Clerical (III & IV)                      | 420                | 430                | 441                | 418                | 416                | +11                   | -25                   | -2                        | -14                                         | -4                                          | -3.35%                                        | 481                |
| Management & Administrative              | 744                | 861                | 954                | 930                | 948                | +93                   | -6                    | +18                       | +87                                         | +203                                        | 10.08%                                        | 1,031              |
| Support                                  | 195                | 211                | 225                | 237                | 234                | +14                   | +9                    | -4                        | +23                                         | +39                                         | 10.88%                                        | 261                |
| Maintenance/ Technical                   | 15                 | 14                 | 15                 | 14                 | 14                 | +1                    | -1                    | -0                        | -0                                          | -1                                          | -2.98%                                        | 14                 |
| General Support                          | 210                | 225                | 240                | 252                | 248                | +15                   | +8                    | -4                        | +23                                         | +38                                         | 9.99%                                         | 275                |
| Health Care Assistants                   | 165                | 181                | 220                | 196                | 200                | +39                   | -20                   | +5                        | +19                                         | +35                                         | 10.63%                                        | 236                |
| Care, other                              | 14                 | 10                 | 9                  | 9                  | 8                  | -1                    | -2                    | -1                        | -2                                          | -6                                          | -24.33%                                       | 10                 |
| Patient & Client Care                    | 179                | 191                | 229                | 204                | 208                | +38                   | -21                   | +4                        | +17                                         | +29                                         | 8.79%                                         | 246                |

# WTE Change by Staff Category

WTE change since DEC 2019 WTE change since DEC 2022 WTE change since DEC 2023 WTE change since NOV 2023

ŀĒ