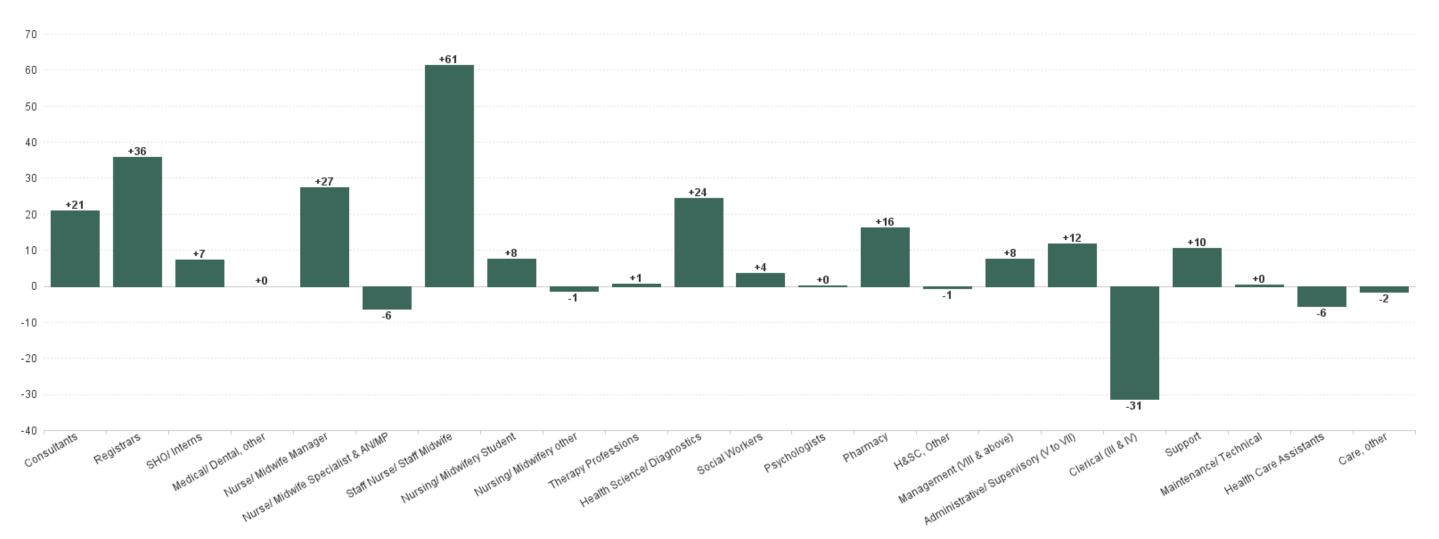

### Employment by Staff Group (1) NOV 2024

| Employment by Staff Group (1) NOV 2024   | WTE<br>DEC<br>2019 | WTE<br>DEC<br>2022 | WTE<br>DEC<br>2023 | WTE<br>OCT<br>2024 | WTE<br>NOV<br>2024 | WTE<br>Change<br>2023 | WTE<br>Change<br>2024 | WTE<br>Change<br>OCT 2024 | WTE<br>Change<br>Dec 2022<br>to NOV<br>2024 | WTE<br>Change<br>Dec 2019<br>to NOV<br>2024 | % WTE<br>Change<br>Dec 2022<br>to NOV<br>2024 | No.<br>NOV<br>2024 |
|------------------------------------------|--------------------|--------------------|--------------------|--------------------|--------------------|-----------------------|-----------------------|---------------------------|---------------------------------------------|---------------------------------------------|-----------------------------------------------|--------------------|
| Overall                                  | 3,602              | 4,108              | 4,522              | 4,589              | 4,637              | +414                  | +116                  | +49                       | +529                                        | +1,035                                      | 12.88%                                        | 5,160              |
| Consultants                              | 220                | 279                | 299                | 316                | 318                | +20                   | +19                   | +2                        | +39                                         | +98                                         | 14.09%                                        | 335                |
| Registrars                               | 204                | 226                | 249                | 284                | 282                | +23                   | +33                   | -1                        | +56                                         | +78                                         | 24.98%                                        | 291                |
| SHO/ Interns                             | 88                 | 107                | 125                | 130                | 130                | +19                   | +5                    | -1                        | +23                                         | +42                                         | 21.73%                                        | 168                |
| Medical/ Dental, other                   | 1                  | 1                  | 1                  | 1                  | 1                  | +0                    | +0                    | +0                        | +0                                          | +0                                          | 0.00%                                         | 3                  |
| Medical & Dental                         | 514                | 612                | 674                | 732                | 731                | +61                   | +58                   | -0                        | +119                                        | +218                                        | 19.40%                                        | 797                |
| Nurse/ Midwife Manager                   | 331                | 375                | 376                | 401                | 400                | +1                    | +24                   | -2                        | +25                                         | +68                                         | 6.55%                                         | 449                |
| Nurse/ Midwife Specialist & AN/MP        | 152                | 206                | 261                | 246                | 250                | +55                   | -11                   | +4                        | +44                                         | +98                                         | 21.43%                                        | 293                |
| Staff Nurse/ Staff Midwife               | 805                | 882                | 985                | 1,002              | 1,015              | +102                  | +30                   | +12                       | +132                                        | +209                                        | 15.00%                                        | 1,115              |
| Nursing/ Midwifery awaiting registration |                    | 2                  | 1                  | 3                  | 4                  | -1                    | +3                    | +1                        | +2                                          | +4                                          | 146.91%                                       | 4                  |
| Post-registration Nursel Midwife Student | 63                 | 57                 | 53.98              | 61                 | 60                 | -3                    | +6                    | -1                        | +3                                          | -3                                          | 5.40%                                         | 60                 |
| Pre-registration Nurse/ Midwife Intern   | 12                 | 21                 | 16.5               | 16                 | 16                 | -4                    | -0                    | -0                        | -5                                          | +4                                          | -22.33%                                       | 33                 |
| Nursing/ Midwifery Student               | 75                 | 79                 | 71                 | 80                 | 80                 | -8                    | +9                    | -0                        | +1                                          | +5                                          | 0.97%                                         | 97                 |
| Nursing/ Midwifery other                 | 10                 | 9                  | 11                 | 11                 | 9                  | +3                    | -3                    | -2                        | +0                                          | -2                                          | 0.35%                                         | 11                 |
| Nursing & Midwifery                      | 1,374              | 1,551              | 1,704              | 1,741              | 1,753              | +153                  | +49                   | +13                       | +202                                        | +379                                        | 13.01%                                        | 1,965              |
| Dietitians                               | 46                 | 58                 | 55.09              | 54                 | 56                 | -3                    | +1                    | +2                        | -2                                          | +10                                         | -4.18%                                        | 61                 |
| Occupational Therapists                  | 20                 | 22                 | 29.66              | 30                 | 29                 | +7                    | -0                    | -1                        | +7                                          | +10                                         | 30.71%                                        | 36                 |
| Orthoptists                              | 6                  | 4                  | 4.67               | 6                  | 6                  | +0                    | +1                    | -0                        | +1                                          | -1                                          | 26.02%                                        | 7                  |
| Physiotherapists                         | 49                 | 56                 | 59.33              | 54                 | 56                 | +3                    | -4                    | +1                        | -0                                          | +7                                          | -0.37%                                        | 63                 |
| Speech & Language Therapists             | 15                 | 19                 | 23.55              | 23                 | 22                 | +5                    | -1                    | -1                        | +3                                          | +7                                          | 18.48%                                        | 28                 |
| Therapy Professions                      | 136                | 160                | 172                | 167                | 169                | +12                   | -3                    | +2                        | +9                                          | +33                                         | 5.53%                                         | 195                |
| Health Science/ Diagnostics              | 280                | 304                | 322                | 332                | 339                | +18                   | +16                   | +7                        | +35                                         | +58                                         | 11.49%                                        | 369                |
| Social Workers                           | 57                 | 64                 | 71                 | 70                 | 74                 | +7                    | +3                    | +4                        | +10                                         | +17                                         | 15.32%                                        | 86                 |
| Psychologists                            | 38                 | 44                 | 62                 | 60                 | 60                 | +18                   | -2                    | +0                        | +16                                         | +22                                         | 37.16%                                        | 74                 |
| Pharmacy                                 | 45                 | 58                 | 62                 | 72                 | 78                 | +4                    | +16                   | +6                        | +20                                         | +33                                         | 34.76%                                        | 87                 |
| H&SC, Other                              | 25                 | 37                 | 30                 | 29                 | 29                 | -6                    | -2                    | -0                        | -8                                          | +4                                          | -21.48%                                       | 35                 |
| Health & Social Care Professionals       | 581                | 666                | 720                | 730                | 749                | +54                   | +29                   | +19                       | +82                                         | +168                                        | 12.34%                                        | 846                |
| Management (VIII & above)                | 52                 | 72                 | 75                 | 79                 | 81                 | +3                    | +6                    | +2                        | +9                                          | +29                                         | 12.11%                                        | 81                 |
| Administrative/ Supervisory (V to VII)   | 272                | 358                | 438                | 433                | 451                | +79                   | +13                   | +18                       | +93                                         | +179                                        | 25.81%                                        | 469                |
| Clerical (III & IV)                      | 420                | 430                | 441                | 418                | 416                | +11                   | -25                   | -2                        | -14                                         | -4                                          | -3.35%                                        | 481                |
| Management & Administrative              | 744                | 861                | 954                | 930                | 948                | +93                   | -6                    | +18                       | +87                                         | +203                                        | 10.08%                                        | 1,031              |
| Support                                  | 195                | 211                | 225                | 237                | 234                | +14                   | +9                    | -4                        | +23                                         | +39                                         | 10.88%                                        | 261                |
| Maintenance/ Technical                   | 15                 | 14                 | 15                 | 14                 | 14                 | +1                    | -1                    | -0                        | -0                                          | -1                                          | -2.98%                                        | 14                 |
| General Support                          | 210                | 225                | 240                | 252                | 248                | +15                   | +8                    | -4                        | +23                                         | +38                                         | 9.99%                                         | 275                |
| Health Care Assistants                   | 165                | 181                | 220                | 196                | 200                | +39                   | -20                   | +5                        | +19                                         | +35                                         | 10.63%                                        | 236                |
| Care, other                              | 14                 | 10                 | 9                  | 9                  | 8                  | -1                    | -2                    | -1                        | -2                                          | -6                                          | -24.33%                                       | 10                 |
| Patient & Client Care                    | 179                | 191                | 229                | 204                | 208                | +38                   | -21                   | +4                        | +17                                         | +29                                         | 8.79%                                         | 246                |

# WTE Change by Staff Category

WTE change since DEC 2019 WTE change since DEC 2022 WTE change since DEC 2023 WTE change since NOV 2023

ŀĒ