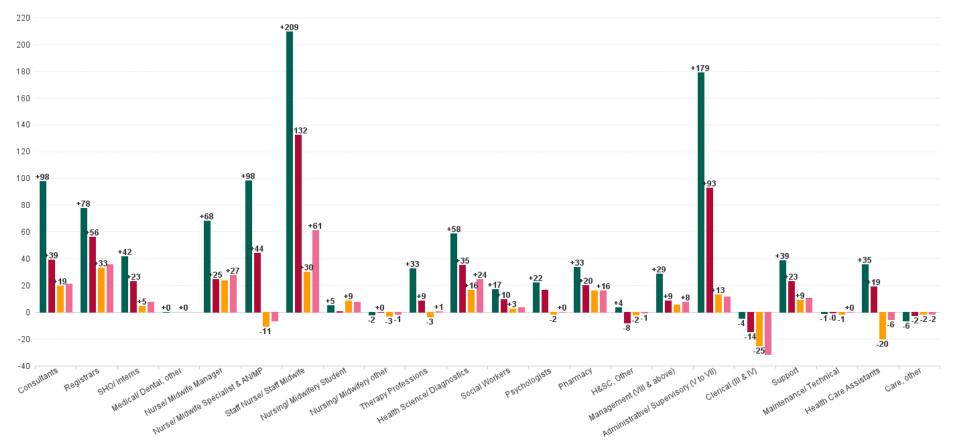

### Employment by Staff Group (1) NOV 2024

| Employment by Staff Group (1) NOV 2024   | WTE<br>DEC<br>2019 | WTE<br>DEC<br>2022 | WTE<br>DEC<br>2023 | WTE<br>OCT<br>2024 | WTE<br>NOV<br>2024 | WTE<br>Change<br>2023 | WTE<br>Change<br>2024 | WTE<br>Change<br>OCT 2024 | WTE<br>Change<br>Dec 2022<br>to NOV<br>2024 | WTE<br>Change<br>Dec 2019<br>to NOV<br>2024 | % WTE<br>Change<br>Dec 2022<br>to NOV<br>2024 | No.<br>NOV<br>2024 |
|------------------------------------------|--------------------|--------------------|--------------------|--------------------|--------------------|-----------------------|-----------------------|---------------------------|---------------------------------------------|---------------------------------------------|-----------------------------------------------|--------------------|
| Overall                                  | 3,602              | 4,108              | 4,522              | 4,589              | 4,637              | +414                  | +116                  | +49                       | +529                                        | +1,035                                      | 12.88%                                        | 5,160              |
| Consultants                              | 220                | 279                | 299                | 316                | 318                | +20                   | +19                   | +2                        | +39                                         | +98                                         | 14.09%                                        | 335                |
| Registrars                               | 204                | 226                | 249                | 284                | 282                | +23                   | +33                   | -1                        | +56                                         | +78                                         | 24.98%                                        | 291                |
| SHO/ Interns                             | 88                 | 107                | 125                | 130                | 130                | +19                   | +5                    | -1                        | +23                                         | +42                                         | 21.73%                                        | 168                |
| Medical/ Dental, other                   | 1                  | 1                  | 1                  | 1                  | 1                  | +0                    | +0                    | +0                        | +0                                          | +0                                          | 0.00%                                         | 3                  |
| Medical & Dental                         | 514                | 612                | 674                | 732                | 731                | +61                   | +58                   | -0                        | +119                                        | +218                                        | 19.40%                                        | 797                |
| Nurse/ Midwife Manager                   | 331                | 375                | 376                | 401                | 400                | +1                    | +24                   | -2                        | +25                                         | +68                                         | 6.55%                                         | 449                |
| Nurse/ Midwife Specialist & AN/MP        | 152                | 206                | 261                | 246                | 250                | +55                   | -11                   | +4                        | +44                                         | +98                                         | 21.43%                                        | 293                |
| Staff Nurse/ Staff Midwife               | 805                | 882                | 985                | 1,002              | 1,015              | +102                  | +30                   | +12                       | +132                                        | +209                                        | 15.00%                                        | 1,115              |
| Nursing/ Midwifery awaiting registration |                    | 2                  | 1                  | 3                  | 4                  | -1                    | +3                    | +1                        | +2                                          | +4                                          | 146.91%                                       | 4                  |
| Post-registration Nursel Midwife Student | 63                 | 57                 | 53.98              | 61                 | 60                 | -3                    | +6                    | -1                        | +3                                          | -3                                          | 5.40%                                         | 60                 |
| Pre-registration Nurse/ Midwife Intern   | 12                 | 21                 | 16.5               | 16                 | 16                 | -4                    | -0                    | -0                        | -5                                          | +4                                          | -22.33%                                       | 33                 |
| Nursing/ Midwifery Student               | 75                 | 79                 | 71                 | 80                 | 80                 | -8                    | +9                    | -0                        | +1                                          | +5                                          | 0.97%                                         | 97                 |
| Nursing/ Midwifery other                 | 10                 | 9                  | 11                 | 11                 | 9                  | +3                    | -3                    | -2                        | +0                                          | -2                                          | 0.35%                                         | 11                 |
| Nursing & Midwifery                      | 1,374              | 1,551              | 1,704              | 1,741              | 1,753              | +153                  | +49                   | +13                       | +202                                        | +379                                        | 13.01%                                        | 1,965              |
| Dietitians                               | 46                 | 58                 | 55.09              | 54                 | 56                 | -3                    | +1                    | +2                        | -2                                          | +10                                         | -4.18%                                        | 61                 |
| Occupational Therapists                  | 20                 | 22                 | 29.66              | 30                 | 29                 | +7                    | -0                    | -1                        | +7                                          | +10                                         | 30.71%                                        | 36                 |
| Orthoptists                              | 6                  | 4                  | 4.67               | 6                  | 6                  | +0                    | +1                    | -0                        | +1                                          | -1                                          | 26.02%                                        | 7                  |
| Physiotherapists                         | 49                 | 56                 | 59.33              | 54                 | 56                 | +3                    | -4                    | +1                        | -0                                          | +7                                          | -0.37%                                        | 63                 |
| Speech & Language Therapists             | 15                 | 19                 | 23.55              | 23                 | 22                 | +5                    | -1                    | -1                        | +3                                          | +7                                          | 18.48%                                        | 28                 |
| Therapy Professions                      | 136                | 160                | 172                | 167                | 169                | +12                   | -3                    | +2                        | +9                                          | +33                                         | 5.53%                                         | 195                |
| Health Science/ Diagnostics              | 280                | 304                | 322                | 332                | 339                | +18                   | +16                   | +7                        | +35                                         | +58                                         | 11.49%                                        | 369                |
| Social Workers                           | 57                 | 64                 | 71                 | 70                 | 74                 | +7                    | +3                    | +4                        | +10                                         | +17                                         | 15.32%                                        | 86                 |
| Psychologists                            | 38                 | 44                 | 62                 | 60                 | 60                 | +18                   | -2                    | +0                        | +16                                         | +22                                         | 37.16%                                        | 74                 |
| Pharmacy                                 | 45                 | 58                 | 62                 | 72                 | 78                 | +4                    | +16                   | +6                        | +20                                         | +33                                         | 34.76%                                        | 87                 |
| H&SC, Other                              | 25                 | 37                 | 30                 | 29                 | 29                 | -6                    | -2                    | -0                        | -8                                          | +4                                          | -21.48%                                       | 35                 |
| Health & Social Care Professionals       | 581                | 666                | 720                | 730                | 749                | +54                   | +29                   | +19                       | +82                                         | +168                                        | 12.34%                                        | 846                |
| Management (VIII & above)                | 52                 | 72                 | 75                 | 79                 | 81                 | +3                    | +6                    | +2                        | +9                                          | +29                                         | 12.11%                                        | 81                 |
| Administrative/ Supervisory (V to VII)   | 272                | 358                | 438                | 433                | 451                | +79                   | +13                   | +18                       | +93                                         | +179                                        | 25.81%                                        | 469                |
| Clerical (III & IV)                      | 420                | 430                | 441                | 418                | 416                | +11                   | -25                   | -2                        | -14                                         | -4                                          | -3.35%                                        | 481                |
| Management & Administrative              | 744                | 861                | 954                | 930                | 948                | +93                   | -6                    | +18                       | +87                                         | +203                                        | 10.08%                                        | 1,031              |
| Support                                  | 195                | 211                | 225                | 237                | 234                | +14                   | +9                    | -4                        | +23                                         | +39                                         | 10.88%                                        | 261                |
| Maintenance/ Technical                   | 15                 | 14                 | 15                 | 14                 | 14                 | +1                    | -1                    | -0                        | -0                                          | -1                                          | -2.98%                                        | 14                 |
| General Support                          | 210                | 225                | 240                | 252                | 248                | +15                   | +8                    | -4                        | +23                                         | +38                                         | 9.99%                                         | 275                |
| Health Care Assistants                   | 165                | 181                | 220                | 196                | 200                | +39                   | -20                   | +5                        | +19                                         | +35                                         | 10.63%                                        | 236                |
| Care, other                              | 14                 | 10                 | 9                  | 9                  | 8                  | -1                    | -2                    | -1                        | -2                                          | -6                                          | -24.33%                                       | 10                 |
| Patient & Client Care                    | 179                | 191                | 229                | 204                | 208                | +38                   | -21                   | +4                        | +17                                         | +29                                         | 8.79%                                         | 246                |