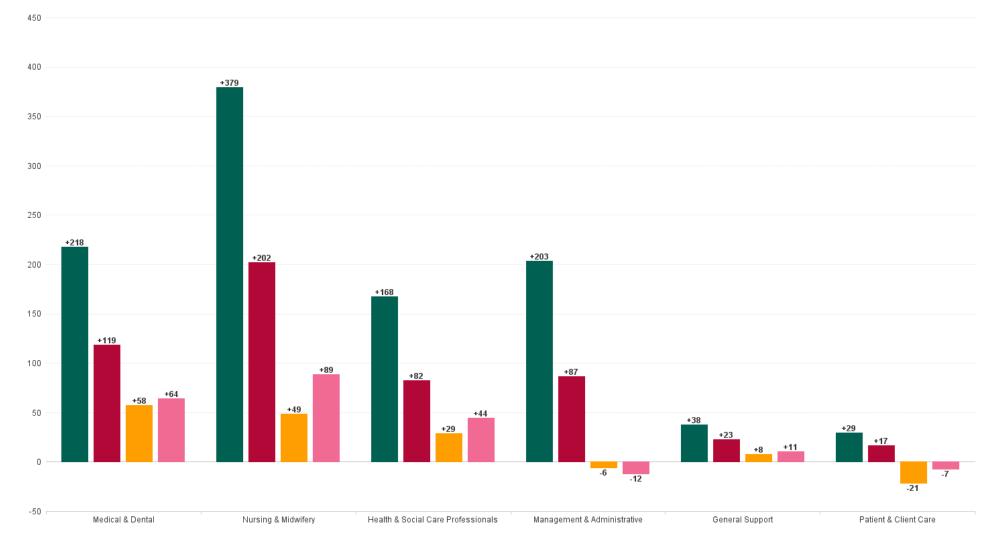

### Employment by Staff Group (1) NOV 2024

| Employment by Staff Group (1) NOV 2024   | WTE<br>DEC<br>2019 | WTE<br>DEC<br>2022 | WTE<br>DEC<br>2023 | WTE<br>OCT<br>2024 | WTE<br>NOV<br>2024 | WTE<br>Change<br>2023 | WTE<br>Change<br>2024 | WTE<br>Change<br>OCT 2024 | WTE<br>Change<br>Dec 2022<br>to NOV<br>2024 | WTE<br>Change<br>Dec 2019<br>to NOV<br>2024 | % WTE<br>Change<br>Dec 2022<br>to NOV<br>2024 | No.<br>NOV<br>2024 |
|------------------------------------------|--------------------|--------------------|--------------------|--------------------|--------------------|-----------------------|-----------------------|---------------------------|---------------------------------------------|---------------------------------------------|-----------------------------------------------|--------------------|
| Overall                                  | 3,602              | 4,108              | 4,522              | 4,589              | 4,637              | +414                  | +116                  | +49                       | +529                                        | +1,035                                      | 12.88%                                        | 5,160              |
| Consultants                              | 220                | 279                | 299                | 316                | 318                | +20                   | +19                   | +2                        | +39                                         | +98                                         | 14.09%                                        | 335                |
| Registrars                               | 204                | 226                | 249                | 284                | 282                | +23                   | +33                   | -1                        | +56                                         | +78                                         | 24.98%                                        | 291                |
| SHO/ Interns                             | 88                 | 107                | 125                | 130                | 130                | +19                   | +5                    | -1                        | +23                                         | +42                                         | 21.73%                                        | 168                |
| Medical/ Dental, other                   | 1                  | 1                  | 1                  | 1                  | 1                  | +0                    | +0                    | +0                        | +0                                          | +0                                          | 0.00%                                         | 3                  |
| Medical & Dental                         | 514                | 612                | 674                | 732                | 731                | +61                   | +58                   | -0                        | +119                                        | +218                                        | 19.40%                                        | 797                |
| Nurse/ Midwife Manager                   | 331                | 375                | 376                | 401                | 400                | +1                    | +24                   | -2                        | +25                                         | +68                                         | 6.55%                                         | 449                |
| Nurse/ Midwife Specialist & AN/MP        | 152                | 206                | 261                | 246                | 250                | +55                   | -11                   | +4                        | +44                                         | +98                                         | 21.43%                                        | 293                |
| Staff Nurse/ Staff Midwife               | 805                | 882                | 985                | 1,002              | 1,015              | +102                  | +30                   | +12                       | +132                                        | +209                                        | 15.00%                                        | 1,115              |
| Nursing/ Midwifery awaiting registration |                    | 2                  | 1                  | 3                  | 4                  | -1                    | +3                    | +1                        | +2                                          | +4                                          | 146.91%                                       | 4                  |
| Post-registration Nursel Midwife Student | 63                 | 57                 | 53.98              | 61                 | 60                 | -3                    | +6                    | -1                        | +3                                          | -3                                          | 5.40%                                         | 60                 |
| Pre-registration Nurse/ Midwife Intern   | 12                 | 21                 | 16.5               | 16                 | 16                 | -4                    | -0                    | -0                        | -5                                          | +4                                          | -22.33%                                       | 33                 |
| Nursing/ Midwifery Student               | 75                 | 79                 | 71                 | 80                 | 80                 | -8                    | +9                    | -0                        | +1                                          | +5                                          | 0.97%                                         | 97                 |
| Nursing/ Midwifery other                 | 10                 | 9                  | 11                 | 11                 | 9                  | +3                    | -3                    | -2                        | +0                                          | -2                                          | 0.35%                                         | 11                 |
| Nursing & Midwifery                      | 1,374              | 1,551              | 1,704              | 1,741              | 1,753              | +153                  | +49                   | +13                       | +202                                        | +379                                        | 13.01%                                        | 1,965              |
| Dietitians                               | 46                 | 58                 | 55.09              | 54                 | 56                 | -3                    | +1                    | +2                        | -2                                          | +10                                         | -4.18%                                        | 61                 |
| Occupational Therapists                  | 20                 | 22                 | 29.66              | 30                 | 29                 | +7                    | -0                    | -1                        | +7                                          | +10                                         | 30.71%                                        | 36                 |
| Orthoptists                              | 6                  | 4                  | 4.67               | 6                  | 6                  | +0                    | +1                    | -0                        | +1                                          | -1                                          | 26.02%                                        | 7                  |
| Physiotherapists                         | 49                 | 56                 | 59.33              | 54                 | 56                 | +3                    | -4                    | +1                        | -0                                          | +7                                          | -0.37%                                        | 63                 |
| Speech & Language Therapists             | 15                 | 19                 | 23.55              | 23                 | 22                 | +5                    | -1                    | -1                        | +3                                          | +7                                          | 18.48%                                        | 28                 |
| Therapy Professions                      | 136                | 160                | 172                | 167                | 169                | +12                   | -3                    | +2                        | +9                                          | +33                                         | 5.53%                                         | 195                |
| Health Science/ Diagnostics              | 280                | 304                | 322                | 332                | 339                | +18                   | +16                   | +7                        | +35                                         | +58                                         | 11.49%                                        | 369                |
| Social Workers                           | 57                 | 64                 | 71                 | 70                 | 74                 | +7                    | +3                    | +4                        | +10                                         | +17                                         | 15.32%                                        | 86                 |
| Psychologists                            | 38                 | 44                 | 62                 | 60                 | 60                 | +18                   | -2                    | +0                        | +16                                         | +22                                         | 37.16%                                        | 74                 |
| Pharmacy                                 | 45                 | 58                 | 62                 | 72                 | 78                 | +4                    | +16                   | +6                        | +20                                         | +33                                         | 34.76%                                        | 87                 |
| H&SC, Other                              | 25                 | 37                 | 30                 | 29                 | 29                 | -6                    | -2                    | -0                        | -8                                          | +4                                          | -21.48%                                       | 35                 |
| Health & Social Care Professionals       | 581                | 666                | 720                | 730                | 749                | +54                   | +29                   | +19                       | +82                                         | +168                                        | 12.34%                                        | 846                |
| Management (VIII & above)                | 52                 | 72                 | 75                 | 79                 | 81                 | +3                    | +6                    | +2                        | +9                                          | +29                                         | 12.11%                                        | 81                 |
| Administrative/ Supervisory (V to VII)   | 272                | 358                | 438                | 433                | 451                | +79                   | +13                   | +18                       | +93                                         | +179                                        | 25.81%                                        | 469                |
| Clerical (III & IV)                      | 420                | 430                | 441                | 418                | 416                | +11                   | -25                   | -2                        | -14                                         | -4                                          | -3.35%                                        | 481                |
| Management & Administrative              | 744                | 861                | 954                | 930                | 948                | +93                   | -6                    | +18                       | +87                                         | +203                                        | 10.08%                                        | 1,031              |
| Support                                  | 195                | 211                | 225                | 237                | 234                | +14                   | +9                    | -4                        | +23                                         | +39                                         | 10.88%                                        | 261                |
| Maintenance/ Technical                   | 15                 | 14                 | 15                 | 14                 | 14                 | +1                    | -1                    | -0                        | -0                                          | -1                                          | -2.98%                                        | 14                 |
| General Support                          | 210                | 225                | 240                | 252                | 248                | +15                   | +8                    | -4                        | +23                                         | +38                                         | 9.99%                                         | 275                |
| Health Care Assistants                   | 165                | 181                | 220                | 196                | 200                | +39                   | -20                   | +5                        | +19                                         | +35                                         | 10.63%                                        | 236                |
| Care, other                              | 14                 | 10                 | 9                  | 9                  | 8                  | -1                    | -2                    | -1                        | -2                                          | -6                                          | -24.33%                                       | 10                 |
| Patient & Client Care                    | 179                | 191                | 229                | 204                | 208                | +38                   | -21                   | +4                        | +17                                         | +29                                         | 8.79%                                         | 246                |