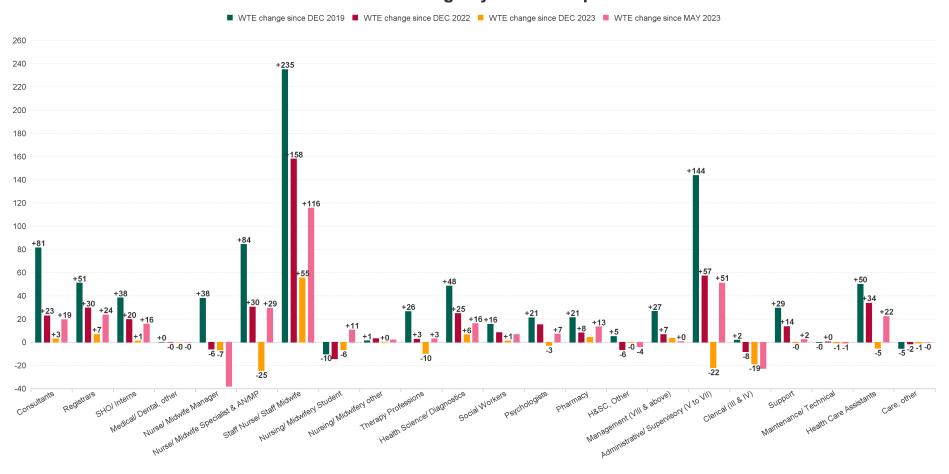

### Employment by Staff Group (1) MAY 2024

| Employment by Staff Group (1) MAY 2024   | WTE<br>DEC<br>2019 | WTE<br>DEC<br>2022 | WTE<br>DEC<br>2023 | WTE<br>APR<br>2024 | WTE<br>MAY<br>2024 | WTE<br>Change<br>2023 | WTE<br>Change<br>2024 | WTE<br>Change<br>APR 2024 | WTE<br>Change<br>Dec 2022<br>to MAY<br>2024 | WTE<br>Change<br>Dec 2019<br>to MAY<br>2024 | % WTE<br>Change<br>Dec 2022<br>to MAY<br>2024 | No.<br>MAY<br>2024 |
|------------------------------------------|--------------------|--------------------|--------------------|--------------------|--------------------|-----------------------|-----------------------|---------------------------|---------------------------------------------|---------------------------------------------|-----------------------------------------------|--------------------|
| Overall                                  | 3,602              | 4,108              | 4,522              | 4,520              | 4,505              | +414                  | -17                   | -15                       | +397                                        | +903                                        | 9.66%                                         | 5,021              |
| Consultants                              | 220                | 279                | 299                | 298                | 302                | +20                   | +3                    | +4                        | +23                                         | +81                                         | 8.16%                                         | 319                |
| Registrars                               | 204                | 226                | 249                | 255                | 255                | +23                   | +7                    | +0                        | +30                                         | +51                                         | 13.10%                                        | 268                |
| SHO/ Interns                             | 88                 | 107                | 125                | 126                | 126                | +19                   | +1                    | -0                        | +20                                         | +38                                         | 18.43%                                        | 132                |
| Medical/ Dental, other                   | 1                  | 1                  | 1                  | 1                  | 1                  | +0                    | -0                    | +0                        | -0                                          | +0                                          | -3.40%                                        | 3                  |
| Medical & Dental                         | 514                | 612                | 674                | 681                | 684                | +61                   | +11                   | +4                        | +72                                         | +171                                        | 11.74%                                        | 722                |
| Nurse/ Midwife Manager                   | 331                | 375                | 376                | 378                | 369                | +1                    | -7                    | -9                        | -6                                          | +38                                         | -1.56%                                        | 418                |
| Nurse/ Midwife Specialist & AN/MP        | 152                | 206                | 261                | 242                | 236                | +55                   | -25                   | -6                        | +30                                         | +84                                         | 14.68%                                        | 281                |
| Staff Nurse/ Staff Midwife               | 805                | 882                | 985                | 1,044              | 1,040              | +102                  | +55                   | -4                        | +158                                        | +235                                        | 17.90%                                        | 1,150              |
| Nursing/ Midwifery awaiting registration |                    | 2                  | 1                  | 2                  | 2                  | -1                    | +1                    | -0                        | +0                                          | +2                                          | 20.99%                                        | 2                  |
| Post-registration Nursel Midwife Student | 63                 | 57                 | 53.98              | 37                 | 47                 | -3                    | -7                    | +10                       | -10                                         | -16                                         | -16.83%                                       | 48                 |
| Pre-registration Nursel Midwife Intern   | 12                 | 21                 | 16.5               |                    | 16                 | -4                    | -1                    | +16                       | -5                                          | +3                                          | -24.43%                                       | 33                 |
| Nursing/ Midwifery Student               | 75                 | 79                 | 71                 | 39                 | 65                 | -8                    | -6                    | +26                       | -14                                         | -10                                         | -18.06%                                       | 83                 |
| Nursing/ Midwifery other                 | 10                 | 9                  | 11                 | 12                 | 12                 | +3                    | +0                    | -0                        | +3                                          | +1                                          | 35.47%                                        | 14                 |
| Nursing & Midwifery                      | 1,374              | 1,551              | 1,704              | 1,715              | 1,722              | +153                  | +18                   | +7                        | +171                                        | +348                                        | 11.02%                                        | 1,946              |
| Dietitians                               | 46                 | 58                 | 55.09              | 54                 | 54                 | -3                    | -1                    | +0                        | -4                                          | +8                                          | -7.00%                                        | 60                 |
| Occupational Therapists                  | 20                 | 22                 | 29.66              | 28                 | 28                 | +7                    | -1                    | +0                        | +6                                          | +8                                          | 25.85%                                        | 35                 |
| Orthoptists                              | 6                  | 4                  | 4.67               | 6                  | 5                  | +0                    | +0                    | -0                        | +1                                          | -1                                          | 15.38%                                        | 7                  |
| Physiotherapists                         | 49                 | 56                 | 59.33              | 56                 | 53                 | +3                    | -7                    | -4                        | -4                                          | +4                                          | -6.25%                                        | 62                 |
| Speech & Language Therapists             | 15                 | 19                 | 23.55              | 23                 | 22                 | +5                    | -1                    | -1                        | +4                                          | +7                                          | 19.98%                                        | 27                 |
| Therapy Professions                      | 136                | 160                | 172                | 167                | 163                | +12                   | -10                   | -4                        | +3                                          | +26                                         | 1.64%                                         | 191                |
| Health Science/ Diagnostics              | 280                | 304                | 322                | 329                | 329                | +18                   | +6                    | -1                        | +25                                         | +48                                         | 8.17%                                         | 355                |
| Social Workers                           | 57                 | 64                 | 71                 | 74                 | 72                 | +7                    | +1                    | -1                        | +8                                          | +16                                         | 12.89%                                        | 83                 |
| Psychologists                            | 38                 | 44                 | 62                 | 63                 | 59                 | +18                   | -3                    | -4                        | +15                                         | +21                                         | 34.37%                                        | 77                 |
| Pharmacy                                 | 45                 | 58                 | 62                 | 65                 | 66                 | +4                    | +4                    | +1                        | +8                                          | +21                                         | 13.85%                                        | 74                 |
| H&SC, Other                              | 25                 | 37                 | 30                 | 31                 | 30                 | -6                    | -0                    | -1                        | -6                                          | +5                                          | -17.56%                                       | 38                 |
| Health & Social Care Professionals       | 581                | 666                | 720                | 729                | 719                | +54                   | -1                    | -10                       | +52                                         | +138                                        | 7.87%                                         | 818                |
| Management (VIII & above)                | 52                 | 72                 | 75                 | 77                 | 79                 | +3                    | +4                    | +2                        | +7                                          | +27                                         | 9.24%                                         | 80                 |
| Administrative/ Supervisory (V to VII)   | 272                | 358                | 438                | 423                | 416                | +79                   | -22                   | -7                        | +57                                         | +144                                        | 15.96%                                        | 433                |
| Clerical (III & IV)                      | 420                | 430                | 441                | 432                | 422                | +11                   | -19                   | -9                        | -8                                          | +2                                          | -1.91%                                        | 498                |
| Management & Administrative              | 744                | 861                | 954                | 931                | 917                | +93                   | -37                   | -15                       | +56                                         | +172                                        | 6.47%                                         | 1,011              |
| Support                                  | 195                | 211                | 225                | 224                | 225                | +14                   | -0                    | +1                        | +14                                         | +29                                         | 6.42%                                         | 253                |
| Maintenance/ Technical                   | 15                 | 14                 | 15                 | 16                 | 15                 | +1                    | -1                    | -1                        | +0                                          | -0                                          | 1.94%                                         | 15                 |
| General Support                          | 210                | 225                | 240                | 240                | 239                | +15                   | -1                    | -0                        | +14                                         | +29                                         | 6.13%                                         | 268                |
| Health Care Assistants                   | 165                | 181                | 220                | 216                | 215                | +39                   | -5                    | -1                        | +34                                         | +50                                         | 18.60%                                        | 246                |
| Care, other                              | 14                 | 10                 | 9                  | 9                  | 8                  | -1                    | -1                    | -0                        | -2                                          | -5                                          | -15.79%                                       | 10                 |
| Patient & Client Care                    | 179                | 191                | 229                | 224                | 223                | +38                   | -6                    | -1                        | +32                                         | +44                                         | 16.79%                                        | 256                |

# **Employment Report by Administration: MAY 2024**

Section 38 Hospitals

| MAY 2024                                 | WTE<br>DEC<br>2019 | WTE<br>DEC<br>2022 | WTE<br>DEC<br>2023 | WTE<br>APR<br>2024 | WTE<br>MAY<br>2024 | WTE<br>Change<br>2023 | WTE<br>Change<br>2024 | WTE<br>Change<br>APR<br>2024 | WTE<br>Chang<br>e Dec<br>2022 to<br>MAY<br>2024 | WTE<br>Chang<br>e Dec<br>2019 to<br>MAY<br>2024 | % WTE Change Dec 2022 to MAY 2024 | No.<br>MAY<br>2024 |
|------------------------------------------|--------------------|--------------------|--------------------|--------------------|--------------------|-----------------------|-----------------------|------------------------------|-------------------------------------------------|-------------------------------------------------|-----------------------------------|--------------------|
| Total Section 38 Hospitals               | 3,602              | 4,108              | 4,522              | 4,520              | 4,505              | +414                  | -17                   | -15                          | +397                                            | +903                                            | 9.66%                             | 5,021              |
| Consultants                              | 220                | 279                | 299                | 298                | 302                | +20                   | +3                    | +4                           | +23                                             | +81                                             | 8.16%                             | 319                |
| Registrars                               | 204                | 226                | 249                | 255                | 255                | +23                   | +7                    | +0                           | +30                                             | +51                                             | 13.10%                            | 268                |
| SHO/ Interns                             | 88                 | 107                | 125                | 126                | 126                | +19                   | +1                    | -0                           | +20                                             | +38                                             | 18.43%                            | 132                |
| Medical/ Dental, other                   | 1                  | 1                  | 1                  | 1                  | 1                  | +0                    | -0                    | +0                           | -0                                              | +0                                              | -3.40%                            | 3                  |
| Medical & Dental                         | 514                | 612                | 674                | 681                | 684                | +61                   | +11                   | +4                           | +72                                             | +171                                            | 11.74%                            | 722                |
| Nurse/ Midwife Manager                   | 331                | 375                | 376                | 378                | 369                | +1                    | -7                    | -9                           | -6                                              | +38                                             | -1.56%                            | 418                |
| Nurse/ Midwife Specialist & AN/MP        | 152                | 206                | 261                | 242                | 236                | +55                   | -25                   | -6                           | +30                                             | +84                                             | 14.68%                            | 281                |
| Staff Nurse/ Staff Midwife               | 805                | 882                | 985                | 1,044              | 1,040              | +102                  | +55                   | -4                           | +158                                            | +235                                            | 17.90%                            | 1,150              |
| Nursingl Midwifery awaiting registration |                    | 2                  | +1                 | 2                  | 2                  | +2                    | +1                    | -1                           | +0                                              | +2                                              | +0                                | 2                  |
| Post-registration Nursel Midwife Student | 63                 | 57                 | +54                | 37                 | 47                 | -6                    | -7                    | +15                          | -10                                             | -16                                             | -10                               | 48                 |
| Pre-registration Nurse/ Midwife Intern   | 12                 | 21                 | +17                |                    | 16                 | +9                    | -1                    | -4                           | -5                                              | +3                                              | -5                                | 33                 |
| Nursing/ Midwifery Student               | 75                 | 79                 | 71                 | 39                 | 65                 | -8                    | -6                    | +26                          | -14                                             | -10                                             | -18.06%                           | 83                 |
| Nursing/ Midwifery other                 | 10                 | 9                  | 11                 | 12                 | 12                 | +3                    | +0                    | -0                           | +3                                              | +1                                              | 35.47%                            | 14                 |
| Nursing & Midwifery                      | 1,374              | 1,551              | 1,704              | 1,715              | 1,722              | +153                  | +18                   | +7                           | +171                                            | +348                                            | 11.02%                            | 1,946              |
| Dietitians                               | 46                 | 58                 | +55                | 54                 | 54                 | +12                   | -1                    | +2                           | -4                                              | +8                                              | -4                                | 60                 |
| Occupational Therapists                  | 20                 | 22                 | +30                | 28                 | 28                 | +3                    | -1                    | +0                           | +6                                              | +8                                              | +6                                | 35                 |
| Orthoptists                              | 6                  | 4                  | +5                 | 6                  | 5                  | -2                    | +0                    | -0                           | +1                                              | -1                                              | +1                                | 7                  |
| Physiotherapists                         | 49                 | 56                 | +59                | 56                 | 53                 | +7                    | -7                    | -3                           | -4                                              | +4                                              | -4                                | 62                 |
| Speech & Language Therapists             | 15                 | 19                 | +24                | 23                 | 22                 | +3                    | -1                    | +3                           | +4                                              | +7                                              | +4                                | 27                 |
| Therapy Professions                      | 136                | 160                | 172                | 167                | 163                | +12                   | -10                   | -4                           | +3                                              | +26                                             | 1.64%                             | 191                |
| Health Science/ Diagnostics              | 280                | 304                | 322                | 329                | 329                | +18                   | +6                    | -1                           | +25                                             | +48                                             | 8.17%                             | 355                |
| Social Workers                           | 57                 | 64                 | 71                 | 74                 | 72                 | +7                    | +1                    | -1                           | +8                                              | +16                                             | 12.89%                            | 83                 |
| Psychologists                            | 38                 | 44                 | 62                 | 63                 | 59                 | +18                   | -3                    | -4                           | +15                                             | +21                                             | 34.37%                            | 77                 |
| Pharmacy                                 | 45                 | 58                 | 62                 | 65                 | 66                 | +4                    | +4                    | +1                           | +8                                              | +21                                             | 13.85%                            | 74                 |
| H&SC, Other                              | 25                 | 37                 | 30                 | 31                 | 30                 | -6                    | -0                    | -1                           | -6                                              | +5                                              | -17.56%                           | 38                 |
| Health & Social Care Professionals       | 581                | 666                | 720                | 729                | 719                | +54                   | -1                    | -10                          | +52                                             | +138                                            | 7.87%                             | 818                |
| Management (VIII & above)                | 52                 | 72                 | 75                 | 77                 | 79                 | +3                    | +4                    | +2                           | +7                                              | +27                                             | 9.24%                             | 80                 |
| Administrative/ Supervisory (V to VII)   | 272                | 358                | 438                | 423                | 416                | +79                   | -22                   | -7                           | +57                                             | +144                                            | 15.96%                            | 433                |
| Clerical (III & IV)                      | 420                | 430                | 441                | 432                | 422                | +11                   | -19                   | -9                           | -8                                              | +2                                              | -1.91%                            | 498                |
| Management & Administrative              | 744                | 861                | 954                | 931                | 917                | +93                   | -37                   | -15                          | +56                                             | +172                                            | 6.47%                             | 1,011              |
| Support                                  | 195                | 211                | 225                | 224                | 225                | +14                   | -0                    | +1                           | +14                                             | +29                                             | 6.42%                             | 253                |
| Maintenance/ Technical                   | 15                 | 14                 | 15                 | 16                 | 15                 | +1                    | -1                    | -1                           | +0                                              | -0                                              | 1.94%                             | 15                 |
| General Support                          | 210                | 225                | 240                | 240                | 239                | +15                   | -1                    | -0                           | +14                                             | +29                                             | 6.13%                             | 268                |
| Health Care Assistants                   | 165                | 181                | 220                | 216                | 215                | +39                   | -5                    | -1                           | +34                                             | +50                                             | 18.60%                            | 246                |
| Care, other                              | 14                 | 10                 | 9                  | 9                  | 8                  | -1                    | -1                    | -0                           | -2                                              | -5                                              | -15.79%                           | 10                 |
| Patient & Client Care                    | 179                | 191                | 229                | 224                | 223                | +38                   | -6                    | -1                           | +32                                             | +44                                             | 16.79%                            | 256                |