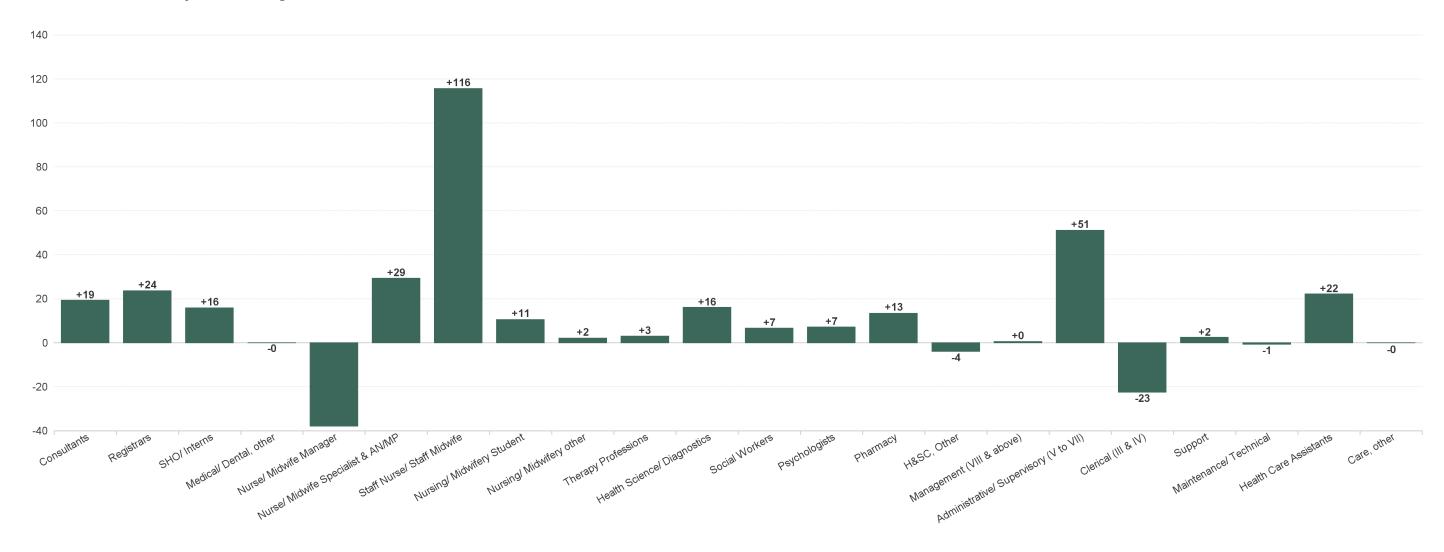

### Employment by Staff Group (1) MAY 2024

| Employment by Staff Group (1) MAY 2024   | WTE<br>DEC<br>2019 | WTE<br>DEC<br>2022 | WTE<br>DEC<br>2023 | WTE<br>APR<br>2024 | WTE<br>MAY<br>2024 | WTE<br>Change<br>2023 | WTE<br>Change<br>2024 | WTE<br>Change<br>APR 2024 | WTE<br>Change<br>Dec 2022<br>to MAY<br>2024 | WTE<br>Change<br>Dec 2019<br>to MAY<br>2024 | % WTE<br>Change<br>Dec 2022<br>to MAY<br>2024 | No.<br>MAY<br>2024 |
|------------------------------------------|--------------------|--------------------|--------------------|--------------------|--------------------|-----------------------|-----------------------|---------------------------|---------------------------------------------|---------------------------------------------|-----------------------------------------------|--------------------|
| Overall                                  | 3,602              | 4,108              | 4,522              | 4,520              | 4,505              | +414                  | -17                   | -15                       | +397                                        | +903                                        | 9.66%                                         | 5,021              |
| Consultants                              | 220                | 279                | 299                | 298                | 302                | +20                   | +3                    | +4                        | +23                                         | +81                                         | 8.16%                                         | 319                |
| Registrars                               | 204                | 226                | 249                | 255                | 255                | +23                   | +7                    | +0                        | +30                                         | +51                                         | 13.10%                                        | 268                |
| SHO/ Interns                             | 88                 | 107                | 125                | 126                | 126                | +19                   | +1                    | -0                        | +20                                         | +38                                         | 18.43%                                        | 132                |
| Medical/ Dental, other                   | 1                  | 1                  | 1                  | 1                  | 1                  | +0                    | -0                    | +0                        | -0                                          | +0                                          | -3.40%                                        | 3                  |
| Medical & Dental                         | 514                | 612                | 674                | 681                | 684                | +61                   | +11                   | +4                        | +72                                         | +171                                        | 11.74%                                        | 722                |
| Nurse/ Midwife Manager                   | 331                | 375                | 376                | 378                | 369                | +1                    | -7                    | -9                        | -6                                          | +38                                         | -1.56%                                        | 418                |
| Nurse/ Midwife Specialist & AN/MP        | 152                | 206                | 261                | 242                | 236                | +55                   | -25                   | -6                        | +30                                         | +84                                         | 14.68%                                        | 281                |
| Staff Nurse/ Staff Midwife               | 805                | 882                | 985                | 1,044              | 1,040              | +102                  | +55                   | -4                        | +158                                        | +235                                        | 17.90%                                        | 1,150              |
| Nursing/ Midwifery awaiting registration |                    | 2                  | 1                  | 2                  | 2                  | -1                    | +1                    | -0                        | +0                                          | +2                                          | 20.99%                                        | 2                  |
| Post-registration Nursel Midwife Student | 63                 | 57                 | 53.98              | 37                 | 47                 | -3                    | -7                    | +10                       | -10                                         | -16                                         | -16.83%                                       | 48                 |
| Pre-registration Nursel Midwife Intern   | 12                 | 21                 | 16.5               |                    | 16                 | -4                    | -1                    | +16                       | -5                                          | +3                                          | -24.43%                                       | 33                 |
| Nursing/ Midwifery Student               | 75                 | 79                 | 71                 | 39                 | 65                 | -8                    | -6                    | +26                       | -14                                         | -10                                         | -18.06%                                       | 83                 |
| Nursing/ Midwifery other                 | 10                 | 9                  | 11                 | 12                 | 12                 | +3                    | +0                    | -0                        | +3                                          | +1                                          | 35.47%                                        | 14                 |
| Nursing & Midwifery                      | 1,374              | 1,551              | 1,704              | 1,715              | 1,722              | +153                  | +18                   | +7                        | +171                                        | +348                                        | 11.02%                                        | 1,946              |
| Dietitians                               | 46                 | 58                 | 55.09              | 54                 | 54                 | -3                    | -1                    | +0                        | -4                                          | +8                                          | -7.00%                                        | 60                 |
| Occupational Therapists                  | 20                 | 22                 | 29.66              | 28                 | 28                 | +7                    | -1                    | +0                        | +6                                          | +8                                          | 25.85%                                        | 35                 |
| Orthoptists                              | 6                  | 4                  | 4.67               | 6                  | 5                  | +0                    | +0                    | -0                        | +1                                          | -1                                          | 15.38%                                        | 7                  |
| Physiotherapists                         | 49                 | 56                 | 59.33              | 56                 | 53                 | +3                    | -7                    | -4                        | -4                                          | +4                                          | -6.25%                                        | 62                 |
| Speech & Language Therapists             | 15                 | 19                 | 23.55              | 23                 | 22                 | +5                    | -1                    | -1                        | +4                                          | +7                                          | 19.98%                                        | 27                 |
| Therapy Professions                      | 136                | 160                | 172                | 167                | 163                | +12                   | -10                   | -4                        | +3                                          | +26                                         | 1.64%                                         | 191                |
| Health Science/ Diagnostics              | 280                | 304                | 322                | 329                | 329                | +18                   | +6                    | -1                        | +25                                         | +48                                         | 8.17%                                         | 355                |
| Social Workers                           | 57                 | 64                 | 71                 | 74                 | 72                 | +7                    | +1                    | -1                        | +8                                          | +16                                         | 12.89%                                        | 83                 |
| Psychologists                            | 38                 | 44                 | 62                 | 63                 | 59                 | +18                   | -3                    | -4                        | +15                                         | +21                                         | 34.37%                                        | 77                 |
| Pharmacy                                 | 45                 | 58                 | 62                 | 65                 | 66                 | +4                    | +4                    | +1                        | +8                                          | +21                                         | 13.85%                                        | 74                 |
| H&SC, Other                              | 25                 | 37                 | 30                 | 31                 | 30                 | -6                    | -0                    | -1                        | -6                                          | +5                                          | -17.56%                                       | 38                 |
| Health & Social Care Professionals       | 581                | 666                | 720                | 729                | 719                | +54                   | -1                    | -10                       | +52                                         | +138                                        | 7.87%                                         | 818                |
| Management (VIII & above)                | 52                 | 72                 | 75                 | 77                 | 79                 | +3                    | +4                    | +2                        | +7                                          | +27                                         | 9.24%                                         | 80                 |
| Administrative/ Supervisory (V to VII)   | 272                | 358                | 438                | 423                | 416                | +79                   | -22                   | -7                        | +57                                         | +144                                        | 15.96%                                        | 433                |
| Clerical (III & IV)                      | 420                | 430                | 441                | 432                | 422                | +11                   | -19                   | -9                        | -8                                          | +2                                          | -1.91%                                        | 498                |
| Management & Administrative              | 744                | 861                | 954                | 931                | 917                | +93                   | -37                   | -15                       | +56                                         | +172                                        | 6.47%                                         | 1,011              |
| Support                                  | 195                | 211                | 225                | 224                | 225                | +14                   | -0                    | +1                        | +14                                         | +29                                         | 6.42%                                         | 253                |
| Maintenance/ Technical                   | 15                 | 14                 | 15                 | 16                 | 15                 | +1                    | -1                    | -1                        | +0                                          | -0                                          | 1.94%                                         | 15                 |
| General Support                          | 210                | 225                | 240                | 240                | 239                | +15                   | -1                    | -0                        | +14                                         | +29                                         | 6.13%                                         | 268                |
| Health Care Assistants                   | 165                | 181                | 220                | 216                | 215                | +39                   | -5                    | -1                        | +34                                         | +50                                         | 18.60%                                        | 246                |
| Care, other                              | 14                 | 10                 | 9                  | 9                  | 8                  | -1                    | -1                    | -0                        | -2                                          | -5                                          | -15.79%                                       | 10                 |
| Patient & Client Care                    | 179                | 191                | 229                | 224                | 223                | +38                   | -6                    | -1                        | +32                                         | +44                                         | 16.79%                                        | 256                |

# **Employment Report by Administration: MAY 2024**

Section 38 Hospitals

| MAY 2024                                 | WTE<br>DEC<br>2019 | WTE<br>DEC<br>2022 | WTE<br>DEC<br>2023 | WTE<br>APR<br>2024 | WTE<br>MAY<br>2024 | WTE<br>Change<br>2023 | WTE<br>Change<br>2024 | WTE<br>Change<br>APR<br>2024 | WTE<br>Chang<br>e Dec<br>2022 to<br>MAY<br>2024 | WTE<br>Chang<br>e Dec<br>2019 to<br>MAY<br>2024 | % WTE Change Dec 2022 to MAY 2024 | No.<br>MAY<br>2024 |
|------------------------------------------|--------------------|--------------------|--------------------|--------------------|--------------------|-----------------------|-----------------------|------------------------------|-------------------------------------------------|-------------------------------------------------|-----------------------------------|--------------------|
| Total Section 38 Hospitals               | 3,602              | 4,108              | 4,522              | 4,520              | 4,505              | +414                  | -17                   | -15                          | +397                                            | +903                                            | 9.66%                             | 5,021              |
| Consultants                              | 220                | 279                | 299                | 298                | 302                | +20                   | +3                    | +4                           | +23                                             | +81                                             | 8.16%                             | 319                |
| Registrars                               | 204                | 226                | 249                | 255                | 255                | +23                   | +7                    | +0                           | +30                                             | +51                                             | 13.10%                            | 268                |
| SHO/ Interns                             | 88                 | 107                | 125                | 126                | 126                | +19                   | +1                    | -0                           | +20                                             | +38                                             | 18.43%                            | 132                |
| Medical/ Dental, other                   | 1                  | 1                  | 1                  | 1                  | 1                  | +0                    | -0                    | +0                           | -0                                              | +0                                              | -3.40%                            | 3                  |
| Medical & Dental                         | 514                | 612                | 674                | 681                | 684                | +61                   | +11                   | +4                           | +72                                             | +171                                            | 11.74%                            | 722                |
| Nurse/ Midwife Manager                   | 331                | 375                | 376                | 378                | 369                | +1                    | -7                    | -9                           | -6                                              | +38                                             | -1.56%                            | 418                |
| Nurse/ Midwife Specialist & AN/MP        | 152                | 206                | 261                | 242                | 236                | +55                   | -25                   | -6                           | +30                                             | +84                                             | 14.68%                            | 281                |
| Staff Nurse/ Staff Midwife               | 805                | 882                | 985                | 1,044              | 1,040              | +102                  | +55                   | -4                           | +158                                            | +235                                            | 17.90%                            | 1,150              |
| Nursingl Midwifery awaiting registration |                    | 2                  | +1                 | 2                  | 2                  | +2                    | +1                    | -1                           | +0                                              | +2                                              | +0                                | 2                  |
| Post-registration Nursel Midwife Student | 63                 | 57                 | +54                | 37                 | 47                 | -6                    | -7                    | +15                          | -10                                             | -16                                             | -10                               | 48                 |
| Pre-registration Nurse/ Midwife Intern   | 12                 | 21                 | +17                |                    | 16                 | +9                    | -1                    | -4                           | -5                                              | +3                                              | -5                                | 33                 |
| Nursing/ Midwifery Student               | 75                 | 79                 | 71                 | 39                 | 65                 | -8                    | -6                    | +26                          | -14                                             | -10                                             | -18.06%                           | 83                 |
| Nursing/ Midwifery other                 | 10                 | 9                  | 11                 | 12                 | 12                 | +3                    | +0                    | -0                           | +3                                              | +1                                              | 35.47%                            | 14                 |
| Nursing & Midwifery                      | 1,374              | 1,551              | 1,704              | 1,715              | 1,722              | +153                  | +18                   | +7                           | +171                                            | +348                                            | 11.02%                            | 1,946              |
| Dietitians                               | 46                 | 58                 | +55                | 54                 | 54                 | +12                   | -1                    | +2                           | -4                                              | +8                                              | -4                                | 60                 |
| Occupational Therapists                  | 20                 | 22                 | +30                | 28                 | 28                 | +3                    | -1                    | +0                           | +6                                              | +8                                              | +6                                | 35                 |
| Orthoptists                              | 6                  | 4                  | +5                 | 6                  | 5                  | -2                    | +0                    | -0                           | +1                                              | -1                                              | +1                                | 7                  |
| Physiotherapists                         | 49                 | 56                 | +59                | 56                 | 53                 | +7                    | -7                    | -3                           | -4                                              | +4                                              | -4                                | 62                 |
| Speech & Language Therapists             | 15                 | 19                 | +24                | 23                 | 22                 | +3                    | -1                    | +3                           | +4                                              | +7                                              | +4                                | 27                 |
| Therapy Professions                      | 136                | 160                | 172                | 167                | 163                | +12                   | -10                   | -4                           | +3                                              | +26                                             | 1.64%                             | 191                |
| Health Science/ Diagnostics              | 280                | 304                | 322                | 329                | 329                | +18                   | +6                    | -1                           | +25                                             | +48                                             | 8.17%                             | 355                |
| Social Workers                           | 57                 | 64                 | 71                 | 74                 | 72                 | +7                    | +1                    | -1                           | +8                                              | +16                                             | 12.89%                            | 83                 |
| Psychologists                            | 38                 | 44                 | 62                 | 63                 | 59                 | +18                   | -3                    | -4                           | +15                                             | +21                                             | 34.37%                            | 77                 |
| Pharmacy                                 | 45                 | 58                 | 62                 | 65                 | 66                 | +4                    | +4                    | +1                           | +8                                              | +21                                             | 13.85%                            | 74                 |
| H&SC, Other                              | 25                 | 37                 | 30                 | 31                 | 30                 | -6                    | -0                    | -1                           | -6                                              | +5                                              | -17.56%                           | 38                 |
| Health & Social Care Professionals       | 581                | 666                | 720                | 729                | 719                | +54                   | -1                    | -10                          | +52                                             | +138                                            | 7.87%                             | 818                |
| Management (VIII & above)                | 52                 | 72                 | 75                 | 77                 | 79                 | +3                    | +4                    | +2                           | +7                                              | +27                                             | 9.24%                             | 80                 |
| Administrative/ Supervisory (V to VII)   | 272                | 358                | 438                | 423                | 416                | +79                   | -22                   | -7                           | +57                                             | +144                                            | 15.96%                            | 433                |
| Clerical (III & IV)                      | 420                | 430                | 441                | 432                | 422                | +11                   | -19                   | -9                           | -8                                              | +2                                              | -1.91%                            | 498                |
| Management & Administrative              | 744                | 861                | 954                | 931                | 917                | +93                   | -37                   | -15                          | +56                                             | +172                                            | 6.47%                             | 1,011              |
| Support                                  | 195                | 211                | 225                | 224                | 225                | +14                   | -0                    | +1                           | +14                                             | +29                                             | 6.42%                             | 253                |
| Maintenance/ Technical                   | 15                 | 14                 | 15                 | 16                 | 15                 | +1                    | -1                    | -1                           | +0                                              | -0                                              | 1.94%                             | 15                 |
| General Support                          | 210                | 225                | 240                | 240                | 239                | +15                   | -1                    | -0                           | +14                                             | +29                                             | 6.13%                             | 268                |
| Health Care Assistants                   | 165                | 181                | 220                | 216                | 215                | +39                   | -5                    | -1                           | +34                                             | +50                                             | 18.60%                            | 246                |
| Care, other                              | 14                 | 10                 | 9                  | 9                  | 8                  | -1                    | -1                    | -0                           | -2                                              | -5                                              | -15.79%                           | 10                 |
| Patient & Client Care                    | 179                | 191                | 229                | 224                | 223                | +38                   | -6                    | -1                           | +32                                             | +44                                             | 16.79%                            | 256                |