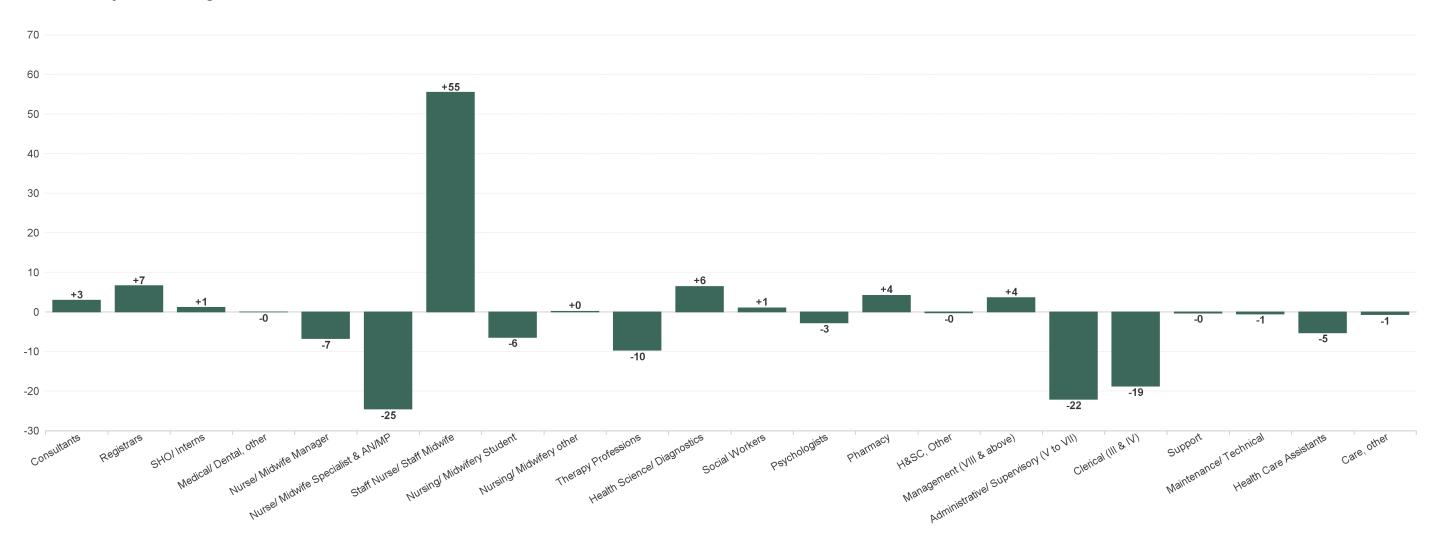

### Employment by Staff Group (1) MAY 2024

| Employment by Staff Group (1) MAY 2024   | WTE<br>DEC<br>2019 | WTE<br>DEC<br>2022 | WTE<br>DEC<br>2023 | WTE<br>APR<br>2024 | WTE<br>MAY<br>2024 | WTE<br>Change<br>2023 | WTE<br>Change<br>2024 | WTE<br>Change<br>APR 2024 | WTE<br>Change<br>Dec 2022<br>to MAY<br>2024 | WTE<br>Change<br>Dec 2019<br>to MAY<br>2024 | % WTE<br>Change<br>Dec 2022<br>to MAY<br>2024 | No.<br>MAY<br>2024 |
|------------------------------------------|--------------------|--------------------|--------------------|--------------------|--------------------|-----------------------|-----------------------|---------------------------|---------------------------------------------|---------------------------------------------|-----------------------------------------------|--------------------|
| Overall                                  | 3,602              | 4,108              | 4,522              | 4,520              | 4,505              | +414                  | -17                   | -15                       | +397                                        | +903                                        | 9.66%                                         | 5,021              |
| Consultants                              | 220                | 279                | 299                | 298                | 302                | +20                   | +3                    | +4                        | +23                                         | +81                                         | 8.16%                                         | 319                |
| Registrars                               | 204                | 226                | 249                | 255                | 255                | +23                   | +7                    | +0                        | +30                                         | +51                                         | 13.10%                                        | 268                |
| SHO/ Interns                             | 88                 | 107                | 125                | 126                | 126                | +19                   | +1                    | -0                        | +20                                         | +38                                         | 18.43%                                        | 132                |
| Medical/ Dental, other                   | 1                  | 1                  | 1                  | 1                  | 1                  | +0                    | -0                    | +0                        | -0                                          | +0                                          | -3.40%                                        | 3                  |
| Medical & Dental                         | 514                | 612                | 674                | 681                | 684                | +61                   | +11                   | +4                        | +72                                         | +171                                        | 11.74%                                        | 722                |
| Nurse/ Midwife Manager                   | 331                | 375                | 376                | 378                | 369                | +1                    | -7                    | -9                        | -6                                          | +38                                         | -1.56%                                        | 418                |
| Nurse/ Midwife Specialist & AN/MP        | 152                | 206                | 261                | 242                | 236                | +55                   | -25                   | -6                        | +30                                         | +84                                         | 14.68%                                        | 281                |
| Staff Nurse/ Staff Midwife               | 805                | 882                | 985                | 1,044              | 1,040              | +102                  | +55                   | -4                        | +158                                        | +235                                        | 17.90%                                        | 1,150              |
| Nursing/ Midwifery awaiting registration |                    | 2                  | 1                  | 2                  | 2                  | -1                    | +1                    | -0                        | +0                                          | +2                                          | 20.99%                                        | 2                  |
| Post-registration Nursel Midwife Student | 63                 | 57                 | 53.98              | 37                 | 47                 | -3                    | -7                    | +10                       | -10                                         | -16                                         | -16.83%                                       | 48                 |
| Pre-registration Nursel Midwife Intern   | 12                 | 21                 | 16.5               |                    | 16                 | -4                    | -1                    | +16                       | -5                                          | +3                                          | -24.43%                                       | 33                 |
| Nursing/ Midwifery Student               | 75                 | 79                 | 71                 | 39                 | 65                 | -8                    | -6                    | +26                       | -14                                         | -10                                         | -18.06%                                       | 83                 |
| Nursing/ Midwifery other                 | 10                 | 9                  | 11                 | 12                 | 12                 | +3                    | +0                    | -0                        | +3                                          | +1                                          | 35.47%                                        | 14                 |
| Nursing & Midwifery                      | 1,374              | 1,551              | 1,704              | 1,715              | 1,722              | +153                  | +18                   | +7                        | +171                                        | +348                                        | 11.02%                                        | 1,946              |
| Dietitians                               | 46                 | 58                 | 55.09              | 54                 | 54                 | -3                    | -1                    | +0                        | -4                                          | +8                                          | -7.00%                                        | 60                 |
| Occupational Therapists                  | 20                 | 22                 | 29.66              | 28                 | 28                 | +7                    | -1                    | +0                        | +6                                          | +8                                          | 25.85%                                        | 35                 |
| Orthoptists                              | 6                  | 4                  | 4.67               | 6                  | 5                  | +0                    | +0                    | -0                        | +1                                          | -1                                          | 15.38%                                        | 7                  |
| Physiotherapists                         | 49                 | 56                 | 59.33              | 56                 | 53                 | +3                    | -7                    | -4                        | -4                                          | +4                                          | -6.25%                                        | 62                 |
| Speech & Language Therapists             | 15                 | 19                 | 23.55              | 23                 | 22                 | +5                    | -1                    | -1                        | +4                                          | +7                                          | 19.98%                                        | 27                 |
| Therapy Professions                      | 136                | 160                | 172                | 167                | 163                | +12                   | -10                   | -4                        | +3                                          | +26                                         | 1.64%                                         | 191                |
| Health Science/ Diagnostics              | 280                | 304                | 322                | 329                | 329                | +18                   | +6                    | -1                        | +25                                         | +48                                         | 8.17%                                         | 355                |
| Social Workers                           | 57                 | 64                 | 71                 | 74                 | 72                 | +7                    | +1                    | -1                        | +8                                          | +16                                         | 12.89%                                        | 83                 |
| Psychologists                            | 38                 | 44                 | 62                 | 63                 | 59                 | +18                   | -3                    | -4                        | +15                                         | +21                                         | 34.37%                                        | 77                 |
| Pharmacy                                 | 45                 | 58                 | 62                 | 65                 | 66                 | +4                    | +4                    | +1                        | +8                                          | +21                                         | 13.85%                                        | 74                 |
| H&SC, Other                              | 25                 | 37                 | 30                 | 31                 | 30                 | -6                    | -0                    | -1                        | -6                                          | +5                                          | -17.56%                                       | 38                 |
| Health & Social Care Professionals       | 581                | 666                | 720                | 729                | 719                | +54                   | -1                    | -10                       | +52                                         | +138                                        | 7.87%                                         | 818                |
| Management (VIII & above)                | 52                 | 72                 | 75                 | 77                 | 79                 | +3                    | +4                    | +2                        | +7                                          | +27                                         | 9.24%                                         | 80                 |
| Administrative/ Supervisory (V to VII)   | 272                | 358                | 438                | 423                | 416                | +79                   | -22                   | -7                        | +57                                         | +144                                        | 15.96%                                        | 433                |
| Clerical (III & IV)                      | 420                | 430                | 441                | 432                | 422                | +11                   | -19                   | -9                        | -8                                          | +2                                          | -1.91%                                        | 498                |
| Management & Administrative              | 744                | 861                | 954                | 931                | 917                | +93                   | -37                   | -15                       | +56                                         | +172                                        | 6.47%                                         | 1,011              |
| Support                                  | 195                | 211                | 225                | 224                | 225                | +14                   | -0                    | +1                        | +14                                         | +29                                         | 6.42%                                         | 253                |
| Maintenance/ Technical                   | 15                 | 14                 | 15                 | 16                 | 15                 | +1                    | -1                    | -1                        | +0                                          | -0                                          | 1.94%                                         | 15                 |
| General Support                          | 210                | 225                | 240                | 240                | 239                | +15                   | -1                    | -0                        | +14                                         | +29                                         | 6.13%                                         | 268                |
| Health Care Assistants                   | 165                | 181                | 220                | 216                | 215                | +39                   | -5                    | -1                        | +34                                         | +50                                         | 18.60%                                        | 246                |
| Care, other                              | 14                 | 10                 | 9                  | 9                  | 8                  | -1                    | -1                    | -0                        | -2                                          | -5                                          | -15.79%                                       | 10                 |
| Patient & Client Care                    | 179                | 191                | 229                | 224                | 223                | +38                   | -6                    | -1                        | +32                                         | +44                                         | 16.79%                                        | 256                |

# **Employment Report by Administration: MAY 2024**

Section 38 Hospitals

| MAY 2024                                 | WTE<br>DEC<br>2019 | WTE<br>DEC<br>2022 | WTE<br>DEC<br>2023 | WTE<br>APR<br>2024 | WTE<br>MAY<br>2024 | WTE<br>Change<br>2023 | WTE<br>Change<br>2024 | WTE<br>Change<br>APR<br>2024 | WTE<br>Chang<br>e Dec<br>2022 to<br>MAY<br>2024 | WTE<br>Chang<br>e Dec<br>2019 to<br>MAY<br>2024 | % WTE Change Dec 2022 to MAY 2024 | No.<br>MAY<br>2024 |
|------------------------------------------|--------------------|--------------------|--------------------|--------------------|--------------------|-----------------------|-----------------------|------------------------------|-------------------------------------------------|-------------------------------------------------|-----------------------------------|--------------------|
| Total Section 38 Hospitals               | 3,602              | 4,108              | 4,522              | 4,520              | 4,505              | +414                  | -17                   | -15                          | +397                                            | +903                                            | 9.66%                             | 5,021              |
| Consultants                              | 220                | 279                | 299                | 298                | 302                | +20                   | +3                    | +4                           | +23                                             | +81                                             | 8.16%                             | 319                |
| Registrars                               | 204                | 226                | 249                | 255                | 255                | +23                   | +7                    | +0                           | +30                                             | +51                                             | 13.10%                            | 268                |
| SHO/ Interns                             | 88                 | 107                | 125                | 126                | 126                | +19                   | +1                    | -0                           | +20                                             | +38                                             | 18.43%                            | 132                |
| Medical/ Dental, other                   | 1                  | 1                  | 1                  | 1                  | 1                  | +0                    | -0                    | +0                           | -0                                              | +0                                              | -3.40%                            | 3                  |
| Medical & Dental                         | 514                | 612                | 674                | 681                | 684                | +61                   | +11                   | +4                           | +72                                             | +171                                            | 11.74%                            | 722                |
| Nurse/ Midwife Manager                   | 331                | 375                | 376                | 378                | 369                | +1                    | -7                    | -9                           | -6                                              | +38                                             | -1.56%                            | 418                |
| Nurse/ Midwife Specialist & AN/MP        | 152                | 206                | 261                | 242                | 236                | +55                   | -25                   | -6                           | +30                                             | +84                                             | 14.68%                            | 281                |
| Staff Nurse/ Staff Midwife               | 805                | 882                | 985                | 1,044              | 1,040              | +102                  | +55                   | -4                           | +158                                            | +235                                            | 17.90%                            | 1,150              |
| Nursingl Midwifery awaiting registration |                    | 2                  | +1                 | 2                  | 2                  | +2                    | +1                    | -1                           | +0                                              | +2                                              | +0                                | 2                  |
| Post-registration Nursel Midwife Student | 63                 | 57                 | +54                | 37                 | 47                 | -6                    | -7                    | +15                          | -10                                             | -16                                             | -10                               | 48                 |
| Pre-registration Nurse/ Midwife Intern   | 12                 | 21                 | +17                |                    | 16                 | +9                    | -1                    | -4                           | -5                                              | +3                                              | -5                                | 33                 |
| Nursing/ Midwifery Student               | 75                 | 79                 | 71                 | 39                 | 65                 | -8                    | -6                    | +26                          | -14                                             | -10                                             | -18.06%                           | 83                 |
| Nursing/ Midwifery other                 | 10                 | 9                  | 11                 | 12                 | 12                 | +3                    | +0                    | -0                           | +3                                              | +1                                              | 35.47%                            | 14                 |
| Nursing & Midwifery                      | 1,374              | 1,551              | 1,704              | 1,715              | 1,722              | +153                  | +18                   | +7                           | +171                                            | +348                                            | 11.02%                            | 1,946              |
| Dietitians                               | 46                 | 58                 | +55                | 54                 | 54                 | +12                   | -1                    | +2                           | -4                                              | +8                                              | -4                                | 60                 |
| Occupational Therapists                  | 20                 | 22                 | +30                | 28                 | 28                 | +3                    | -1                    | +0                           | +6                                              | +8                                              | +6                                | 35                 |
| Orthoptists                              | 6                  | 4                  | +5                 | 6                  | 5                  | -2                    | +0                    | -0                           | +1                                              | -1                                              | +1                                | 7                  |
| Physiotherapists                         | 49                 | 56                 | +59                | 56                 | 53                 | +7                    | -7                    | -3                           | -4                                              | +4                                              | -4                                | 62                 |
| Speech & Language Therapists             | 15                 | 19                 | +24                | 23                 | 22                 | +3                    | -1                    | +3                           | +4                                              | +7                                              | +4                                | 27                 |
| Therapy Professions                      | 136                | 160                | 172                | 167                | 163                | +12                   | -10                   | -4                           | +3                                              | +26                                             | 1.64%                             | 191                |
| Health Science/ Diagnostics              | 280                | 304                | 322                | 329                | 329                | +18                   | +6                    | -1                           | +25                                             | +48                                             | 8.17%                             | 355                |
| Social Workers                           | 57                 | 64                 | 71                 | 74                 | 72                 | +7                    | +1                    | -1                           | +8                                              | +16                                             | 12.89%                            | 83                 |
| Psychologists                            | 38                 | 44                 | 62                 | 63                 | 59                 | +18                   | -3                    | -4                           | +15                                             | +21                                             | 34.37%                            | 77                 |
| Pharmacy                                 | 45                 | 58                 | 62                 | 65                 | 66                 | +4                    | +4                    | +1                           | +8                                              | +21                                             | 13.85%                            | 74                 |
| H&SC, Other                              | 25                 | 37                 | 30                 | 31                 | 30                 | -6                    | -0                    | -1                           | -6                                              | +5                                              | -17.56%                           | 38                 |
| Health & Social Care Professionals       | 581                | 666                | 720                | 729                | 719                | +54                   | -1                    | -10                          | +52                                             | +138                                            | 7.87%                             | 818                |
| Management (VIII & above)                | 52                 | 72                 | 75                 | 77                 | 79                 | +3                    | +4                    | +2                           | +7                                              | +27                                             | 9.24%                             | 80                 |
| Administrative/ Supervisory (V to VII)   | 272                | 358                | 438                | 423                | 416                | +79                   | -22                   | -7                           | +57                                             | +144                                            | 15.96%                            | 433                |
| Clerical (III & IV)                      | 420                | 430                | 441                | 432                | 422                | +11                   | -19                   | -9                           | -8                                              | +2                                              | -1.91%                            | 498                |
| Management & Administrative              | 744                | 861                | 954                | 931                | 917                | +93                   | -37                   | -15                          | +56                                             | +172                                            | 6.47%                             | 1,011              |
| Support                                  | 195                | 211                | 225                | 224                | 225                | +14                   | -0                    | +1                           | +14                                             | +29                                             | 6.42%                             | 253                |
| Maintenance/ Technical                   | 15                 | 14                 | 15                 | 16                 | 15                 | +1                    | -1                    | -1                           | +0                                              | -0                                              | 1.94%                             | 15                 |
| General Support                          | 210                | 225                | 240                | 240                | 239                | +15                   | -1                    | -0                           | +14                                             | +29                                             | 6.13%                             | 268                |
| Health Care Assistants                   | 165                | 181                | 220                | 216                | 215                | +39                   | -5                    | -1                           | +34                                             | +50                                             | 18.60%                            | 246                |
| Care, other                              | 14                 | 10                 | 9                  | 9                  | 8                  | -1                    | -1                    | -0                           | -2                                              | -5                                              | -15.79%                           | 10                 |
| Patient & Client Care                    | 179                | 191                | 229                | 224                | 223                | +38                   | -6                    | -1                           | +32                                             | +44                                             | 16.79%                            | 256                |