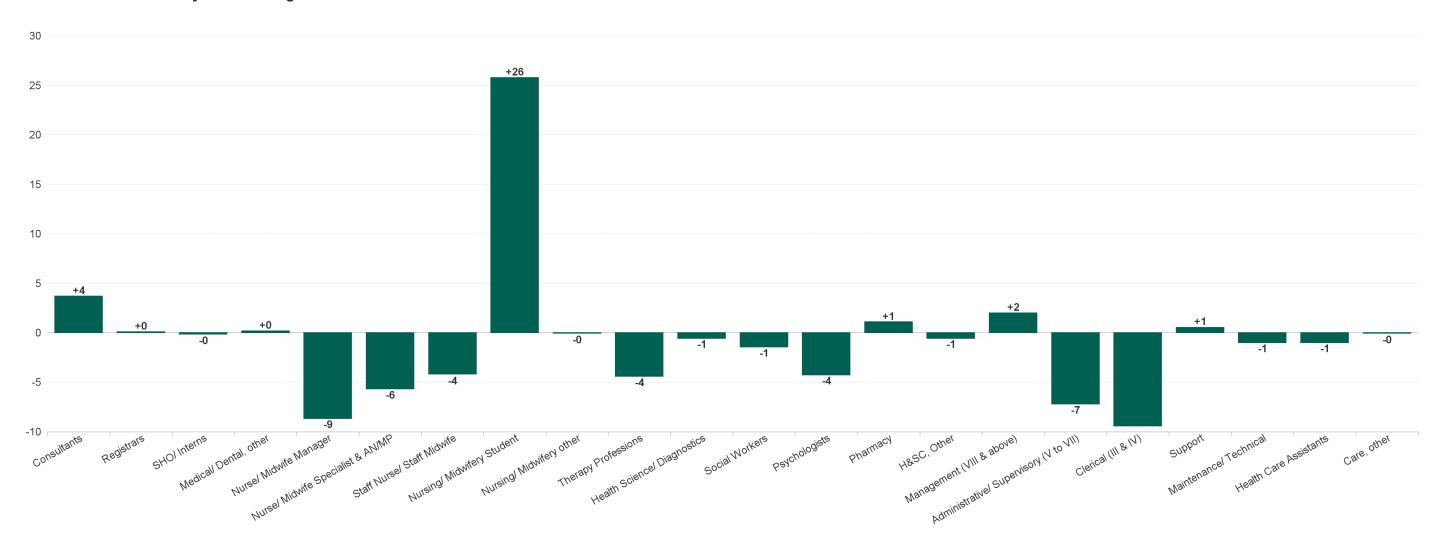

### Employment by Staff Group (1) MAY 2024

| Employment by Staff Group (1) MAY 2024   | WTE<br>DEC<br>2019 | WTE<br>DEC<br>2022 | WTE<br>DEC<br>2023 | WTE<br>APR<br>2024 | WTE<br>MAY<br>2024 | WTE<br>Change<br>2023 | WTE<br>Change<br>2024 | WTE<br>Change<br>APR 2024 | WTE<br>Change<br>Dec 2022<br>to MAY<br>2024 | WTE<br>Change<br>Dec 2019<br>to MAY<br>2024 | % WTE<br>Change<br>Dec 2022<br>to MAY<br>2024 | No.<br>MAY<br>2024 |
|------------------------------------------|--------------------|--------------------|--------------------|--------------------|--------------------|-----------------------|-----------------------|---------------------------|---------------------------------------------|---------------------------------------------|-----------------------------------------------|--------------------|
| Overall                                  | 3,602              | 4,108              | 4,522              | 4,520              | 4,505              | +414                  | -17                   | -15                       | +397                                        | +903                                        | 9.66%                                         | 5,021              |
| Consultants                              | 220                | 279                | 299                | 298                | 302                | +20                   | +3                    | +4                        | +23                                         | +81                                         | 8.16%                                         | 319                |
| Registrars                               | 204                | 226                | 249                | 255                | 255                | +23                   | +7                    | +0                        | +30                                         | +51                                         | 13.10%                                        | 268                |
| SHO/ Interns                             | 88                 | 107                | 125                | 126                | 126                | +19                   | +1                    | -0                        | +20                                         | +38                                         | 18.43%                                        | 132                |
| Medical/ Dental, other                   | 1                  | 1                  | 1                  | 1                  | 1                  | +0                    | -0                    | +0                        | -0                                          | +0                                          | -3.40%                                        | 3                  |
| Medical & Dental                         | 514                | 612                | 674                | 681                | 684                | +61                   | +11                   | +4                        | +72                                         | +171                                        | 11.74%                                        | 722                |
| Nurse/ Midwife Manager                   | 331                | 375                | 376                | 378                | 369                | +1                    | -7                    | -9                        | -6                                          | +38                                         | -1.56%                                        | 418                |
| Nurse/ Midwife Specialist & AN/MP        | 152                | 206                | 261                | 242                | 236                | +55                   | -25                   | -6                        | +30                                         | +84                                         | 14.68%                                        | 281                |
| Staff Nurse/ Staff Midwife               | 805                | 882                | 985                | 1,044              | 1,040              | +102                  | +55                   | -4                        | +158                                        | +235                                        | 17.90%                                        | 1,150              |
| Nursing/ Midwifery awaiting registration |                    | 2                  | 1                  | 2                  | 2                  | -1                    | +1                    | -0                        | +0                                          | +2                                          | 20.99%                                        | 2                  |
| Post-registration Nursel Midwife Student | 63                 | 57                 | 53.98              | 37                 | 47                 | -3                    | -7                    | +10                       | -10                                         | -16                                         | -16.83%                                       | 48                 |
| Pre-registration Nursel Midwife Intern   | 12                 | 21                 | 16.5               |                    | 16                 | -4                    | -1                    | +16                       | -5                                          | +3                                          | -24.43%                                       | 33                 |
| Nursing/ Midwifery Student               | 75                 | 79                 | 71                 | 39                 | 65                 | -8                    | -6                    | +26                       | -14                                         | -10                                         | -18.06%                                       | 83                 |
| Nursing/ Midwifery other                 | 10                 | 9                  | 11                 | 12                 | 12                 | +3                    | +0                    | -0                        | +3                                          | +1                                          | 35.47%                                        | 14                 |
| Nursing & Midwifery                      | 1,374              | 1,551              | 1,704              | 1,715              | 1,722              | +153                  | +18                   | +7                        | +171                                        | +348                                        | 11.02%                                        | 1,946              |
| Dietitians                               | 46                 | 58                 | 55.09              | 54                 | 54                 | -3                    | -1                    | +0                        | -4                                          | +8                                          | -7.00%                                        | 60                 |
| Occupational Therapists                  | 20                 | 22                 | 29.66              | 28                 | 28                 | +7                    | -1                    | +0                        | +6                                          | +8                                          | 25.85%                                        | 35                 |
| Orthoptists                              | 6                  | 4                  | 4.67               | 6                  | 5                  | +0                    | +0                    | -0                        | +1                                          | -1                                          | 15.38%                                        | 7                  |
| Physiotherapists                         | 49                 | 56                 | 59.33              | 56                 | 53                 | +3                    | -7                    | -4                        | -4                                          | +4                                          | -6.25%                                        | 62                 |
| Speech & Language Therapists             | 15                 | 19                 | 23.55              | 23                 | 22                 | +5                    | -1                    | -1                        | +4                                          | +7                                          | 19.98%                                        | 27                 |
| Therapy Professions                      | 136                | 160                | 172                | 167                | 163                | +12                   | -10                   | -4                        | +3                                          | +26                                         | 1.64%                                         | 191                |
| Health Science/ Diagnostics              | 280                | 304                | 322                | 329                | 329                | +18                   | +6                    | -1                        | +25                                         | +48                                         | 8.17%                                         | 355                |
| Social Workers                           | 57                 | 64                 | 71                 | 74                 | 72                 | +7                    | +1                    | -1                        | +8                                          | +16                                         | 12.89%                                        | 83                 |
| Psychologists                            | 38                 | 44                 | 62                 | 63                 | 59                 | +18                   | -3                    | -4                        | +15                                         | +21                                         | 34.37%                                        | 77                 |
| Pharmacy                                 | 45                 | 58                 | 62                 | 65                 | 66                 | +4                    | +4                    | +1                        | +8                                          | +21                                         | 13.85%                                        | 74                 |
| H&SC, Other                              | 25                 | 37                 | 30                 | 31                 | 30                 | -6                    | -0                    | -1                        | -6                                          | +5                                          | -17.56%                                       | 38                 |
| Health & Social Care Professionals       | 581                | 666                | 720                | 729                | 719                | +54                   | -1                    | -10                       | +52                                         | +138                                        | 7.87%                                         | 818                |
| Management (VIII & above)                | 52                 | 72                 | 75                 | 77                 | 79                 | +3                    | +4                    | +2                        | +7                                          | +27                                         | 9.24%                                         | 80                 |
| Administrative/ Supervisory (V to VII)   | 272                | 358                | 438                | 423                | 416                | +79                   | -22                   | -7                        | +57                                         | +144                                        | 15.96%                                        | 433                |
| Clerical (III & IV)                      | 420                | 430                | 441                | 432                | 422                | +11                   | -19                   | -9                        | -8                                          | +2                                          | -1.91%                                        | 498                |
| Management & Administrative              | 744                | 861                | 954                | 931                | 917                | +93                   | -37                   | -15                       | +56                                         | +172                                        | 6.47%                                         | 1,011              |
| Support                                  | 195                | 211                | 225                | 224                | 225                | +14                   | -0                    | +1                        | +14                                         | +29                                         | 6.42%                                         | 253                |
| Maintenance/ Technical                   | 15                 | 14                 | 15                 | 16                 | 15                 | +1                    | -1                    | -1                        | +0                                          | -0                                          | 1.94%                                         | 15                 |
| General Support                          | 210                | 225                | 240                | 240                | 239                | +15                   | -1                    | -0                        | +14                                         | +29                                         | 6.13%                                         | 268                |
| Health Care Assistants                   | 165                | 181                | 220                | 216                | 215                | +39                   | -5                    | -1                        | +34                                         | +50                                         | 18.60%                                        | 246                |
| Care, other                              | 14                 | 10                 | 9                  | 9                  | 8                  | -1                    | -1                    | -0                        | -2                                          | -5                                          | -15.79%                                       | 10                 |
| Patient & Client Care                    | 179                | 191                | 229                | 224                | 223                | +38                   | -6                    | -1                        | +32                                         | +44                                         | 16.79%                                        | 256                |

# **Employment Report by Administration: MAY 2024**

Section 38 Hospitals

| MAY 2024                                 | WTE<br>DEC<br>2019 | WTE<br>DEC<br>2022 | WTE<br>DEC<br>2023 | WTE<br>APR<br>2024 | WTE<br>MAY<br>2024 | WTE<br>Change<br>2023 | WTE<br>Change<br>2024 | WTE<br>Change<br>APR<br>2024 | WTE<br>Chang<br>e Dec<br>2022 to<br>MAY<br>2024 | WTE<br>Chang<br>e Dec<br>2019 to<br>MAY<br>2024 | % WTE Change Dec 2022 to MAY 2024 | No.<br>MAY<br>2024 |
|------------------------------------------|--------------------|--------------------|--------------------|--------------------|--------------------|-----------------------|-----------------------|------------------------------|-------------------------------------------------|-------------------------------------------------|-----------------------------------|--------------------|
| Total Section 38 Hospitals               | 3,602              | 4,108              | 4,522              | 4,520              | 4,505              | +414                  | -17                   | -15                          | +397                                            | +903                                            | 9.66%                             | 5,021              |
| Consultants                              | 220                | 279                | 299                | 298                | 302                | +20                   | +3                    | +4                           | +23                                             | +81                                             | 8.16%                             | 319                |
| Registrars                               | 204                | 226                | 249                | 255                | 255                | +23                   | +7                    | +0                           | +30                                             | +51                                             | 13.10%                            | 268                |
| SHO/ Interns                             | 88                 | 107                | 125                | 126                | 126                | +19                   | +1                    | -0                           | +20                                             | +38                                             | 18.43%                            | 132                |
| Medical/ Dental, other                   | 1                  | 1                  | 1                  | 1                  | 1                  | +0                    | -0                    | +0                           | -0                                              | +0                                              | -3.40%                            | 3                  |
| Medical & Dental                         | 514                | 612                | 674                | 681                | 684                | +61                   | +11                   | +4                           | +72                                             | +171                                            | 11.74%                            | 722                |
| Nurse/ Midwife Manager                   | 331                | 375                | 376                | 378                | 369                | +1                    | -7                    | -9                           | -6                                              | +38                                             | -1.56%                            | 418                |
| Nurse/ Midwife Specialist & AN/MP        | 152                | 206                | 261                | 242                | 236                | +55                   | -25                   | -6                           | +30                                             | +84                                             | 14.68%                            | 281                |
| Staff Nurse/ Staff Midwife               | 805                | 882                | 985                | 1,044              | 1,040              | +102                  | +55                   | -4                           | +158                                            | +235                                            | 17.90%                            | 1,150              |
| Nursingl Midwifery awaiting registration |                    | 2                  | +1                 | 2                  | 2                  | +2                    | +1                    | -1                           | +0                                              | +2                                              | +0                                | 2                  |
| Post-registration Nursel Midwife Student | 63                 | 57                 | +54                | 37                 | 47                 | -6                    | -7                    | +15                          | -10                                             | -16                                             | -10                               | 48                 |
| Pre-registration Nurse/ Midwife Intern   | 12                 | 21                 | +17                |                    | 16                 | +9                    | -1                    | -4                           | -5                                              | +3                                              | -5                                | 33                 |
| Nursing/ Midwifery Student               | 75                 | 79                 | 71                 | 39                 | 65                 | -8                    | -6                    | +26                          | -14                                             | -10                                             | -18.06%                           | 83                 |
| Nursing/ Midwifery other                 | 10                 | 9                  | 11                 | 12                 | 12                 | +3                    | +0                    | -0                           | +3                                              | +1                                              | 35.47%                            | 14                 |
| Nursing & Midwifery                      | 1,374              | 1,551              | 1,704              | 1,715              | 1,722              | +153                  | +18                   | +7                           | +171                                            | +348                                            | 11.02%                            | 1,946              |
| Dietitians                               | 46                 | 58                 | +55                | 54                 | 54                 | +12                   | -1                    | +2                           | -4                                              | +8                                              | -4                                | 60                 |
| Occupational Therapists                  | 20                 | 22                 | +30                | 28                 | 28                 | +3                    | -1                    | +0                           | +6                                              | +8                                              | +6                                | 35                 |
| Orthoptists                              | 6                  | 4                  | +5                 | 6                  | 5                  | -2                    | +0                    | -0                           | +1                                              | -1                                              | +1                                | 7                  |
| Physiotherapists                         | 49                 | 56                 | +59                | 56                 | 53                 | +7                    | -7                    | -3                           | -4                                              | +4                                              | -4                                | 62                 |
| Speech & Language Therapists             | 15                 | 19                 | +24                | 23                 | 22                 | +3                    | -1                    | +3                           | +4                                              | +7                                              | +4                                | 27                 |
| Therapy Professions                      | 136                | 160                | 172                | 167                | 163                | +12                   | -10                   | -4                           | +3                                              | +26                                             | 1.64%                             | 191                |
| Health Science/ Diagnostics              | 280                | 304                | 322                | 329                | 329                | +18                   | +6                    | -1                           | +25                                             | +48                                             | 8.17%                             | 355                |
| Social Workers                           | 57                 | 64                 | 71                 | 74                 | 72                 | +7                    | +1                    | -1                           | +8                                              | +16                                             | 12.89%                            | 83                 |
| Psychologists                            | 38                 | 44                 | 62                 | 63                 | 59                 | +18                   | -3                    | -4                           | +15                                             | +21                                             | 34.37%                            | 77                 |
| Pharmacy                                 | 45                 | 58                 | 62                 | 65                 | 66                 | +4                    | +4                    | +1                           | +8                                              | +21                                             | 13.85%                            | 74                 |
| H&SC, Other                              | 25                 | 37                 | 30                 | 31                 | 30                 | -6                    | -0                    | -1                           | -6                                              | +5                                              | -17.56%                           | 38                 |
| Health & Social Care Professionals       | 581                | 666                | 720                | 729                | 719                | +54                   | -1                    | -10                          | +52                                             | +138                                            | 7.87%                             | 818                |
| Management (VIII & above)                | 52                 | 72                 | 75                 | 77                 | 79                 | +3                    | +4                    | +2                           | +7                                              | +27                                             | 9.24%                             | 80                 |
| Administrative/ Supervisory (V to VII)   | 272                | 358                | 438                | 423                | 416                | +79                   | -22                   | -7                           | +57                                             | +144                                            | 15.96%                            | 433                |
| Clerical (III & IV)                      | 420                | 430                | 441                | 432                | 422                | +11                   | -19                   | -9                           | -8                                              | +2                                              | -1.91%                            | 498                |
| Management & Administrative              | 744                | 861                | 954                | 931                | 917                | +93                   | -37                   | -15                          | +56                                             | +172                                            | 6.47%                             | 1,011              |
| Support                                  | 195                | 211                | 225                | 224                | 225                | +14                   | -0                    | +1                           | +14                                             | +29                                             | 6.42%                             | 253                |
| Maintenance/ Technical                   | 15                 | 14                 | 15                 | 16                 | 15                 | +1                    | -1                    | -1                           | +0                                              | -0                                              | 1.94%                             | 15                 |
| General Support                          | 210                | 225                | 240                | 240                | 239                | +15                   | -1                    | -0                           | +14                                             | +29                                             | 6.13%                             | 268                |
| Health Care Assistants                   | 165                | 181                | 220                | 216                | 215                | +39                   | -5                    | -1                           | +34                                             | +50                                             | 18.60%                            | 246                |
| Care, other                              | 14                 | 10                 | 9                  | 9                  | 8                  | -1                    | -1                    | -0                           | -2                                              | -5                                              | -15.79%                           | 10                 |
| Patient & Client Care                    | 179                | 191                | 229                | 224                | 223                | +38                   | -6                    | -1                           | +32                                             | +44                                             | 16.79%                            | 256                |