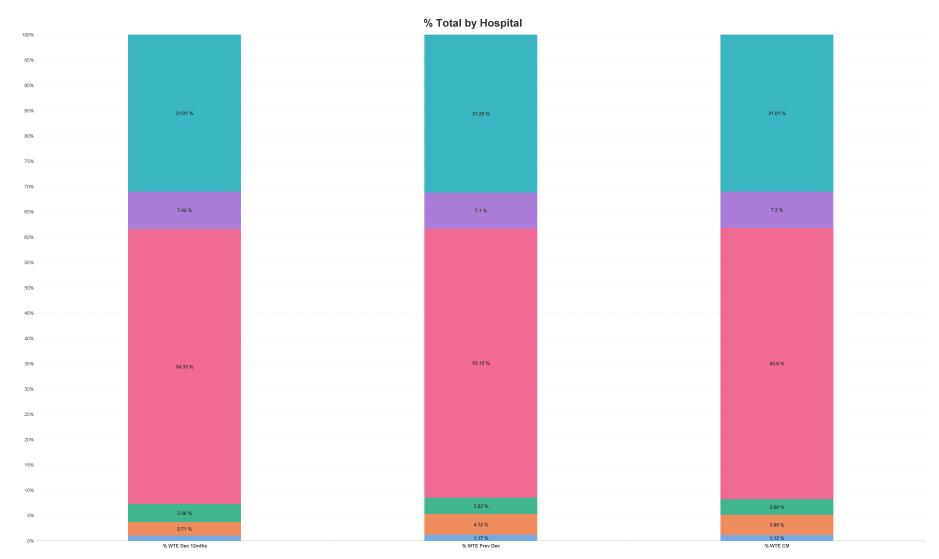

# **Employment Report by Hospital: MAY 2024**

| Hospital MAY 2024    | WTE<br>DEC<br>2019 | WTE<br>DEC<br>2022 | WTE<br>DEC<br>2023 | WTE<br>APR<br>2024 | WTE<br>MAY<br>2024 | WTE<br>Change<br>2023 | WTE<br>Change<br>2024 | WTE<br>Change<br>APR 2024 | WTE<br>Change<br>Dec 2022<br>to MAY<br>2024 | WTE<br>Change<br>Dec 2019<br>to MAY<br>2024 | % WTE<br>Change<br>Dec 2022<br>to MAY<br>2024 | No.<br>MAY<br>2024 |
|----------------------|--------------------|--------------------|--------------------|--------------------|--------------------|-----------------------|-----------------------|---------------------------|---------------------------------------------|---------------------------------------------|-----------------------------------------------|--------------------|
| Overall              | 3,602              | 4,108              | 4,522              | 4,520              | 4,505              | +414                  | -17                   | -15                       | +397                                        | +903                                        | 9.66%                                         | 5,021              |
| CHI Corporate        | 3                  | 40                 | 53                 | 49                 | 50                 | +13                   | -2                    | +1                        | +10                                         | +47                                         | 25.44%                                        | 51                 |
| CHI Programme        | 57                 | 111                | 186                | 186                | 180                | +75                   | -6                    | -6                        | +69                                         | +123                                        | 61.79%                                        | 184                |
| CHI at Connolly      | 136                | 146                | 146                | 140                | 139                | -1                    | -7                    | -2                        | -7                                          | +3                                          | -5.00%                                        | 164                |
| CHI at Crumlin       | 1,967              | 2,232              | 2,403              | 2,422              | 2,415              | +171                  | +12                   | -7                        | +183                                        | +447                                        | 8.19%                                         | 2,703              |
| CHI at Tallaght      | 255                | 305                | 321                | 325                | 324                | +16                   | +3                    | -1                        | +19                                         | +69                                         | 6.39%                                         | 362                |
| CHI at Temple Street | 1,184              | 1,274              | 1,413              | 1,398              | 1,397              | +139                  | -16                   | -1                        | +123                                        | +213                                        | 9.67%                                         | 1,557              |

• CHI Corporate • CHI Programme • CHI at Connolly • CHI at Crumlin • CHI at Tallaght • CHI at Temple Street