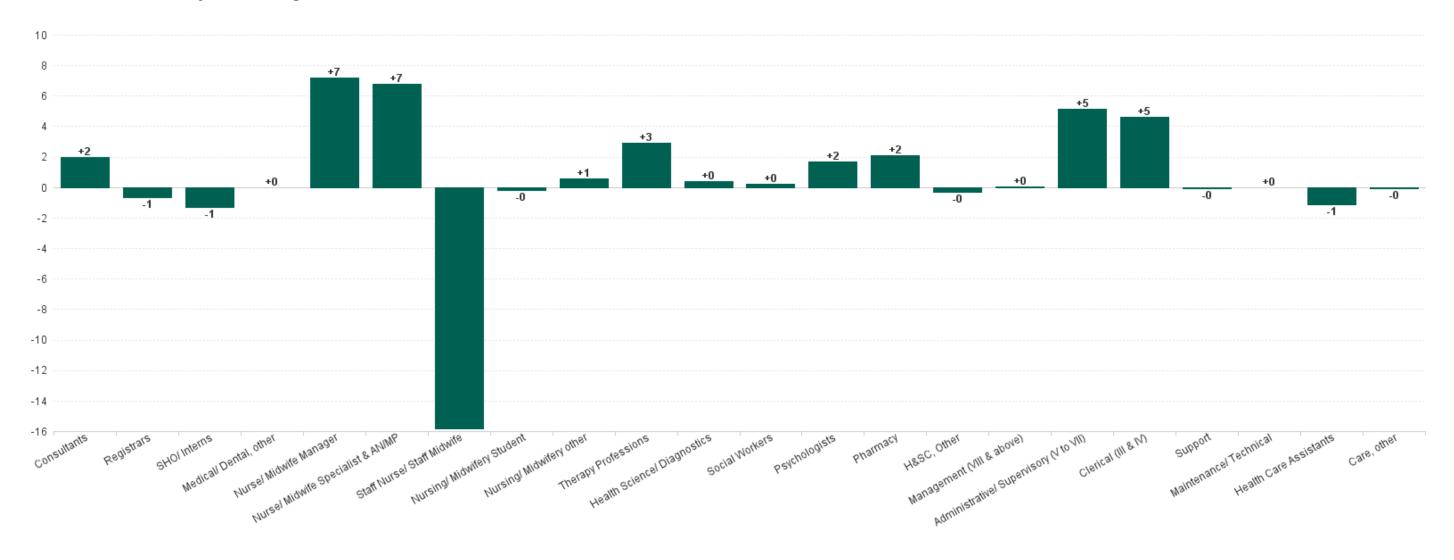

# WTE Change by Staff Category

### Employment by Staff Group (1) DEC 2024

| Employment by Staff Group (1) DEC 2024   | WTE<br>DEC<br>2019 | WTE<br>DEC<br>2022 | WTE<br>DEC<br>2023(1) | WTE<br>NOV<br>2024 | WTE<br>DEC<br>2024 | WTE<br>Change<br>2023 | WTE<br>Change<br>2024 | WTE<br>Change<br>NOV 2024 | WTE<br>Change<br>Dec 2022<br>to DEC<br>2024 | WTE<br>Change<br>Dec 2019<br>to DEC<br>2024 | % WTE<br>Change<br>Dec 2022<br>to DEC<br>2024 | No.<br>DEC<br>2024 |
|------------------------------------------|--------------------|--------------------|-----------------------|--------------------|--------------------|-----------------------|-----------------------|---------------------------|---------------------------------------------|---------------------------------------------|-----------------------------------------------|--------------------|
| Overall                                  | 3,602              | 4,108              | 4,522                 | 4,637              | 4,651              | +414                  | +130                  | +14                       | +543                                        | +1,049                                      | 13.22%                                        | 5,120              |
| Consultants                              | 220                | 279                | 299                   | 318                | 320                | +20                   | +21                   | +2                        | +41                                         | +100                                        | 14.79%                                        | 338                |
| Registrars                               | 204                | 226                | 249                   | 282                | 281                | +23                   | +33                   | -1                        | +56                                         | +77                                         | 24.69%                                        | 286                |
| SHO/ Interns                             | 88                 | 107                | 125                   | 130                | 128                | +19                   | +3                    | -1                        | +22                                         | +40                                         | 20.53%                                        | 129                |
| Medical/ Dental, other                   | 1                  | 1                  | 1                     | 1                  | 1                  | +0                    | +0                    | +0                        | +0                                          | +0                                          | 0.00%                                         | 3                  |
| Medical & Dental                         | 514                | 612                | 674                   | 731                | 731                | +61                   | +58                   | +0                        | +119                                        | +218                                        | 19.40%                                        | 756                |
| Nurse/ Midwife Manager                   | 331                | 375                | 376                   | 400                | 407                | +1                    | +31                   | +7                        | +32                                         | +76                                         | 8.48%                                         | 456                |
| Nurse/ Midwife Specialist & AN/MP        | 152                | 206                | 261                   | 250                | 257                | +55                   | -4                    | +7                        | +51                                         | +105                                        | 24.71%                                        | 300                |
| Staff Nurse/ Staff Midwife               | 805                | 882                | 985                   | 1,015              | 999                | +102                  | +14                   | -16                       | +117                                        | +193                                        | 13.21%                                        | 1,096              |
| Nursing/ Midwifery awaiting registration |                    | 2                  | 1                     | 4                  | 4                  | -1                    | +3                    | +0                        | +2                                          | +4                                          | 146.91%                                       | 4                  |
| Post-registration Nursel Midwife Student | 63                 | 57                 | 53.98                 | 60                 | 60                 | -3                    | +6                    | +0                        | +3                                          | -3                                          | 5.56%                                         | 60                 |
| Pre-registration Nurse/ Midwife Intern   | 12                 | 21                 | 16.5                  | 16                 | 16                 | -4                    | -1                    | -0                        | -5                                          | +4                                          | -23.66%                                       | 32                 |
| Nursing/ Midwifery Student               | 75                 | 79                 | 71                    | 80                 | 80                 | -8                    | +8                    | -0                        | +1                                          | +5                                          | 0.73%                                         | 96                 |
| Nursing/ Midwifery other                 | 10                 | 9                  | 11                    | 9                  | 9                  | +3                    | -2                    | +1                        | +1                                          | -1                                          | 6.98%                                         | 11                 |
| Nursing & Midwifery                      | 1,374              | 1,551              | 1,704                 | 1,753              | 1,752              | +153                  | +47                   | -1                        | +200                                        | +378                                        | 12.92%                                        | 1,959              |
| Dietitians                               | 46                 | 58                 | 55.09                 | 56                 | 57                 | -3                    | +2                    | +1                        | -2                                          | +11                                         | -2.79%                                        | 62                 |
| Occupational Therapists                  | 20                 | 22                 | 29.66                 | 29                 | 30                 | +7                    | +0                    | +1                        | +8                                          | +10                                         | 34.06%                                        | 35                 |
| Orthoptists                              | 6                  | 4                  | 4.67                  | 6                  | 6                  | +0                    | +1                    | +0                        | +1                                          | -1                                          | 26.24%                                        | 7                  |
| Physiotherapists                         | 49                 | 56                 | 59.33                 | 56                 | 57                 | +3                    | -2                    | +2                        | +1                                          | +9                                          | 2.61%                                         | 66                 |
| Speech & Language Therapists             | 15                 | 19                 | 23.55                 | 22                 | 22                 | +5                    | -2                    | -0                        | +3                                          | +6                                          | 16.83%                                        | 27                 |
| Therapy Professions                      | 136                | 160                | 172                   | 169                | 172                | +12                   | -1                    | +3                        | +12                                         | +36                                         | 7.36%                                         | 197                |
| Health Science/ Diagnostics              | 280                | 304                | 322                   | 339                | 339                | +18                   | +17                   | +0                        | +35                                         | +59                                         | 11.62%                                        | 368                |
| Social Workers                           | 57                 | 64                 | 71                    | 74                 | 74                 | +7                    | +3                    | +0                        | +10                                         | +17                                         | 15.65%                                        | 85                 |
| Psychologists                            | 38                 | 44                 | 62                    | 60                 | 62                 | +18                   | +0                    | +2                        | +18                                         | +24                                         | 41.05%                                        | 77                 |
| Pharmacy                                 | 45                 | 58                 | 62                    | 78                 | 80                 | +4                    | +18                   | +2                        | +22                                         | +36                                         | 38.41%                                        | 88                 |
| H&SC, Other                              | 25                 | 37                 | 30                    | 29                 | 28                 | -6                    | -2                    | -0                        | -8                                          | +3                                          | -22.30%                                       | 35                 |
| Health & Social Care Professionals       | 581                | 666                | 720                   | 749                | 756                | +54                   | +36                   | +7                        | +89                                         | +175                                        | 13.40%                                        | 850                |
| Management (VIII & above)                | 52                 | 72                 | 75                    | 81                 | 81                 | +3                    | +6                    | +0                        | +9                                          | +29                                         | 12.19%                                        | 81                 |
| Administrative/ Supervisory (V to VII)   | 272                | 358                | 438                   | 451                | 456                | +79                   | +18                   | +5                        | +98                                         | +184                                        | 27.24%                                        | 468                |
| Clerical (III & IV)                      | 420                | 430                | 441                   | 416                | 421                | +11                   | -20                   | +5                        | -10                                         | +0                                          | -2.28%                                        | 486                |
| Management & Administrative              | 744                | 861                | 954                   | 948                | 958                | +93                   | +4                    | +10                       | +97                                         | +213                                        | 11.22%                                        | 1,035              |
| Support                                  | 195                | 211                | 225                   | 234                | 234                | +14                   | +9                    | -0                        | +23                                         | +39                                         | 10.83%                                        | 263                |
| Maintenance/ Technical                   | 15                 | 14                 | 15                    | 14                 | 14                 | +1                    | -1                    | +0                        | -0                                          | -1                                          | -2.98%                                        | 14                 |
| General Support                          | 210                | 225                | 240                   | 248                | 248                | +15                   | +8                    | -0                        | +22                                         | +38                                         | 9.94%                                         | 277                |
| Health Care Assistants                   | 165                | 181                | 220                   | 200                | 199                | +39                   | -21                   | -1                        | +18                                         | +34                                         | 10.02%                                        | 234                |
| Care, other                              | 14                 | 10                 | 9                     | 8                  | 8                  | -1                    | -2                    | -0                        | -3                                          | -6                                          | -25.12%                                       | 9                  |
| Patient & Client Care                    | 179                | 191                | 229                   | 208                | 207                | +38                   | -22                   | -1                        | +16                                         | +28                                         | 8.17%                                         | 243                |