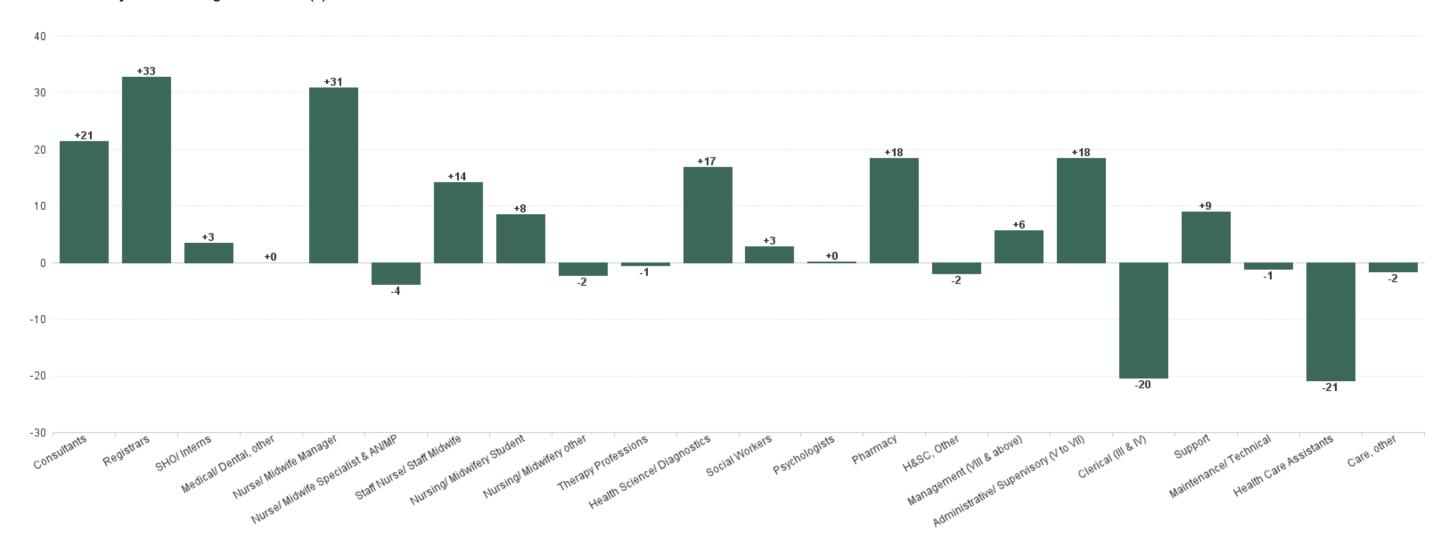

### Employment by Staff Group (1) DEC 2024

| Employment by Staff Group (1) DEC 2024   | WTE<br>DEC<br>2019 | WTE<br>DEC<br>2022 | WTE<br>DEC<br>2023(1) | WTE<br>NOV<br>2024 | WTE<br>DEC<br>2024 | WTE<br>Change<br>2023 | WTE<br>Change<br>2024 | WTE<br>Change<br>NOV 2024 | WTE<br>Change<br>Dec 2022<br>to DEC<br>2024 | WTE<br>Change<br>Dec 2019<br>to DEC<br>2024 | % WTE<br>Change<br>Dec 2022<br>to DEC<br>2024 | No.<br>DEC<br>2024 |
|------------------------------------------|--------------------|--------------------|-----------------------|--------------------|--------------------|-----------------------|-----------------------|---------------------------|---------------------------------------------|---------------------------------------------|-----------------------------------------------|--------------------|
| Overall                                  | 3,602              | 4,108              | 4,522                 | 4,637              | 4,651              | +414                  | +130                  | +14                       | +543                                        | +1,049                                      | 13.22%                                        | 5,120              |
| Consultants                              | 220                | 279                | 299                   | 318                | 320                | +20                   | +21                   | +2                        | +41                                         | +100                                        | 14.79%                                        | 338                |
| Registrars                               | 204                | 226                | 249                   | 282                | 281                | +23                   | +33                   | -1                        | +56                                         | +77                                         | 24.69%                                        | 286                |
| SHO/ Interns                             | 88                 | 107                | 125                   | 130                | 128                | +19                   | +3                    | -1                        | +22                                         | +40                                         | 20.53%                                        | 129                |
| Medical/ Dental, other                   | 1                  | 1                  | 1                     | 1                  | 1                  | +0                    | +0                    | +0                        | +0                                          | +0                                          | 0.00%                                         | 3                  |
| Medical & Dental                         | 514                | 612                | 674                   | 731                | 731                | +61                   | +58                   | +0                        | +119                                        | +218                                        | 19.40%                                        | 756                |
| Nurse/ Midwife Manager                   | 331                | 375                | 376                   | 400                | 407                | +1                    | +31                   | +7                        | +32                                         | +76                                         | 8.48%                                         | 456                |
| Nurse/ Midwife Specialist & AN/MP        | 152                | 206                | 261                   | 250                | 257                | +55                   | -4                    | +7                        | +51                                         | +105                                        | 24.71%                                        | 300                |
| Staff Nurse/ Staff Midwife               | 805                | 882                | 985                   | 1,015              | 999                | +102                  | +14                   | -16                       | +117                                        | +193                                        | 13.21%                                        | 1,096              |
| Nursing/ Midwifery awaiting registration |                    | 2                  | 1                     | 4                  | 4                  | -1                    | +3                    | +0                        | +2                                          | +4                                          | 146.91%                                       | 4                  |
| Post-registration Nursel Midwife Student | 63                 | 57                 | 53.98                 | 60                 | 60                 | -3                    | +6                    | +0                        | +3                                          | -3                                          | 5.56%                                         | 60                 |
| Pre-registration Nurse/ Midwife Intern   | 12                 | 21                 | 16.5                  | 16                 | 16                 | -4                    | -1                    | -0                        | -5                                          | +4                                          | -23.66%                                       | 32                 |
| Nursing/ Midwifery Student               | 75                 | 79                 | 71                    | 80                 | 80                 | -8                    | +8                    | -0                        | +1                                          | +5                                          | 0.73%                                         | 96                 |
| Nursing/ Midwifery other                 | 10                 | 9                  | 11                    | 9                  | 9                  | +3                    | -2                    | +1                        | +1                                          | -1                                          | 6.98%                                         | 11                 |
| Nursing & Midwifery                      | 1,374              | 1,551              | 1,704                 | 1,753              | 1,752              | +153                  | +47                   | -1                        | +200                                        | +378                                        | 12.92%                                        | 1,959              |
| Dietitians                               | 46                 | 58                 | 55.09                 | 56                 | 57                 | -3                    | +2                    | +1                        | -2                                          | +11                                         | -2.79%                                        | 62                 |
| Occupational Therapists                  | 20                 | 22                 | 29.66                 | 29                 | 30                 | +7                    | +0                    | +1                        | +8                                          | +10                                         | 34.06%                                        | 35                 |
| Orthoptists                              | 6                  | 4                  | 4.67                  | 6                  | 6                  | +0                    | +1                    | +0                        | +1                                          | -1                                          | 26.24%                                        | 7                  |
| Physiotherapists                         | 49                 | 56                 | 59.33                 | 56                 | 57                 | +3                    | -2                    | +2                        | +1                                          | +9                                          | 2.61%                                         | 66                 |
| Speech & Language Therapists             | 15                 | 19                 | 23.55                 | 22                 | 22                 | +5                    | -2                    | -0                        | +3                                          | +6                                          | 16.83%                                        | 27                 |
| Therapy Professions                      | 136                | 160                | 172                   | 169                | 172                | +12                   | -1                    | +3                        | +12                                         | +36                                         | 7.36%                                         | 197                |
| Health Science/ Diagnostics              | 280                | 304                | 322                   | 339                | 339                | +18                   | +17                   | +0                        | +35                                         | +59                                         | 11.62%                                        | 368                |
| Social Workers                           | 57                 | 64                 | 71                    | 74                 | 74                 | +7                    | +3                    | +0                        | +10                                         | +17                                         | 15.65%                                        | 85                 |
| Psychologists                            | 38                 | 44                 | 62                    | 60                 | 62                 | +18                   | +0                    | +2                        | +18                                         | +24                                         | 41.05%                                        | 77                 |
| Pharmacy                                 | 45                 | 58                 | 62                    | 78                 | 80                 | +4                    | +18                   | +2                        | +22                                         | +36                                         | 38.41%                                        | 88                 |
| H&SC, Other                              | 25                 | 37                 | 30                    | 29                 | 28                 | -6                    | -2                    | -0                        | -8                                          | +3                                          | -22.30%                                       | 35                 |
| Health & Social Care Professionals       | 581                | 666                | 720                   | 749                | 756                | +54                   | +36                   | +7                        | +89                                         | +175                                        | 13.40%                                        | 850                |
| Management (VIII & above)                | 52                 | 72                 | 75                    | 81                 | 81                 | +3                    | +6                    | +0                        | +9                                          | +29                                         | 12.19%                                        | 81                 |
| Administrative/ Supervisory (V to VII)   | 272                | 358                | 438                   | 451                | 456                | +79                   | +18                   | +5                        | +98                                         | +184                                        | 27.24%                                        | 468                |
| Clerical (III & IV)                      | 420                | 430                | 441                   | 416                | 421                | +11                   | -20                   | +5                        | -10                                         | +0                                          | -2.28%                                        | 486                |
| Management & Administrative              | 744                | 861                | 954                   | 948                | 958                | +93                   | +4                    | +10                       | +97                                         | +213                                        | 11.22%                                        | 1,035              |
| Support                                  | 195                | 211                | 225                   | 234                | 234                | +14                   | +9                    | -0                        | +23                                         | +39                                         | 10.83%                                        | 263                |
| Maintenance/ Technical                   | 15                 | 14                 | 15                    | 14                 | 14                 | +1                    | -1                    | +0                        | -0                                          | -1                                          | -2.98%                                        | 14                 |
| General Support                          | 210                | 225                | 240                   | 248                | 248                | +15                   | +8                    | -0                        | +22                                         | +38                                         | 9.94%                                         | 277                |
| Health Care Assistants                   | 165                | 181                | 220                   | 200                | 199                | +39                   | -21                   | -1                        | +18                                         | +34                                         | 10.02%                                        | 234                |
| Care, other                              | 14                 | 10                 | 9                     | 8                  | 8                  | -1                    | -2                    | -0                        | -3                                          | -6                                          | -25.12%                                       | 9                  |
| Patient & Client Care                    | 179                | 191                | 229                   | 208                | 207                | +38                   | -22                   | -1                        | +16                                         | +28                                         | 8.17%                                         | 243                |

# WTE Change by Staff Category