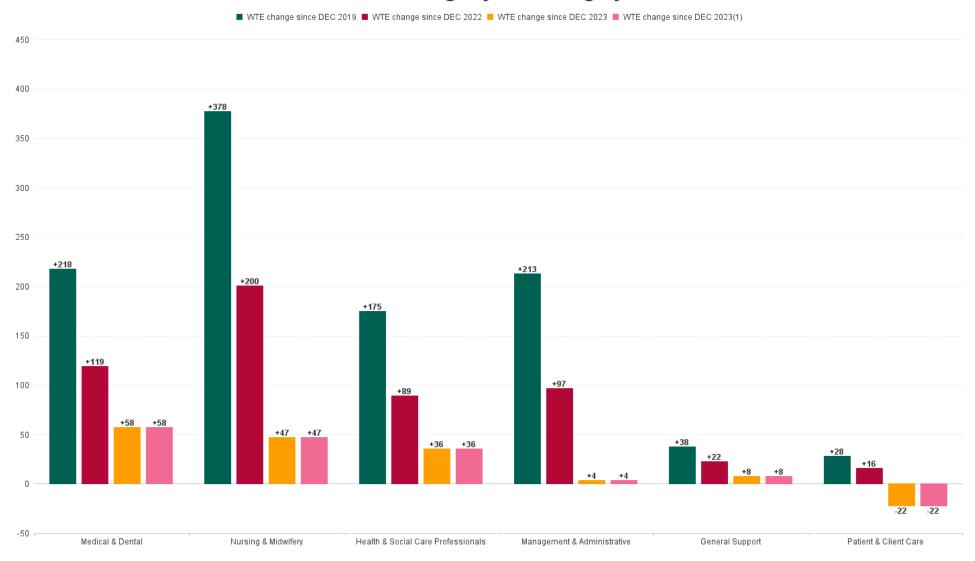

# WTE Change by Staff Category

### Employment by Staff Group (1) DEC 2024

| Employment by Staff Group (1) DEC 2024   | WTE<br>DEC<br>2019 | WTE<br>DEC<br>2022 | WTE<br>DEC<br>2023(1) | WTE<br>NOV<br>2024 | WTE<br>DEC<br>2024 | WTE<br>Change<br>2023 | WTE<br>Change<br>2024 | WTE<br>Change<br>NOV 2024 | WTE<br>Change<br>Dec 2022<br>to DEC<br>2024 | WTE<br>Change<br>Dec 2019<br>to DEC<br>2024 | % WTE<br>Change<br>Dec 2022<br>to DEC<br>2024 | No.<br>DEC<br>2024 |
|------------------------------------------|--------------------|--------------------|-----------------------|--------------------|--------------------|-----------------------|-----------------------|---------------------------|---------------------------------------------|---------------------------------------------|-----------------------------------------------|--------------------|
| Overall                                  | 3,602              | 4,108              | 4,522                 | 4,637              | 4,651              | +414                  | +130                  | +14                       | +543                                        | +1,049                                      | 13.22%                                        | 5,120              |
| Consultants                              | 220                | 279                | 299                   | 318                | 320                | +20                   | +21                   | +2                        | +41                                         | +100                                        | 14.79%                                        | 338                |
| Registrars                               | 204                | 226                | 249                   | 282                | 281                | +23                   | +33                   | -1                        | +56                                         | +77                                         | 24.69%                                        | 286                |
| SHO/ Interns                             | 88                 | 107                | 125                   | 130                | 128                | +19                   | +3                    | -1                        | +22                                         | +40                                         | 20.53%                                        | 129                |
| Medical/ Dental, other                   | 1                  | 1                  | 1                     | 1                  | 1                  | +0                    | +0                    | +0                        | +0                                          | +0                                          | 0.00%                                         | 3                  |
| Medical & Dental                         | 514                | 612                | 674                   | 731                | 731                | +61                   | +58                   | +0                        | +119                                        | +218                                        | 19.40%                                        | 756                |
| Nurse/ Midwife Manager                   | 331                | 375                | 376                   | 400                | 407                | +1                    | +31                   | +7                        | +32                                         | +76                                         | 8.48%                                         | 456                |
| Nurse/ Midwife Specialist & AN/MP        | 152                | 206                | 261                   | 250                | 257                | +55                   | -4                    | +7                        | +51                                         | +105                                        | 24.71%                                        | 300                |
| Staff Nurse/ Staff Midwife               | 805                | 882                | 985                   | 1,015              | 999                | +102                  | +14                   | -16                       | +117                                        | +193                                        | 13.21%                                        | 1,096              |
| Nursing/ Midwifery awaiting registration |                    | 2                  | 1                     | 4                  | 4                  | -1                    | +3                    | +0                        | +2                                          | +4                                          | 146.91%                                       | 4                  |
| Post-registration Nursel Midwife Student | 63                 | 57                 | 53.98                 | 60                 | 60                 | -3                    | +6                    | +0                        | +3                                          | -3                                          | 5.56%                                         | 60                 |
| Pre-registration Nurse/ Midwife Intern   | 12                 | 21                 | 16.5                  | 16                 | 16                 | -4                    | -1                    | -0                        | -5                                          | +4                                          | -23.66%                                       | 32                 |
| Nursing/ Midwifery Student               | 75                 | 79                 | 71                    | 80                 | 80                 | -8                    | +8                    | -0                        | +1                                          | +5                                          | 0.73%                                         | 96                 |
| Nursing/ Midwifery other                 | 10                 | 9                  | 11                    | 9                  | 9                  | +3                    | -2                    | +1                        | +1                                          | -1                                          | 6.98%                                         | 11                 |
| Nursing & Midwifery                      | 1,374              | 1,551              | 1,704                 | 1,753              | 1,752              | +153                  | +47                   | -1                        | +200                                        | +378                                        | 12.92%                                        | 1,959              |
| Dietitians                               | 46                 | 58                 | 55.09                 | 56                 | 57                 | -3                    | +2                    | +1                        | -2                                          | +11                                         | -2.79%                                        | 62                 |
| Occupational Therapists                  | 20                 | 22                 | 29.66                 | 29                 | 30                 | +7                    | +0                    | +1                        | +8                                          | +10                                         | 34.06%                                        | 35                 |
| Orthoptists                              | 6                  | 4                  | 4.67                  | 6                  | 6                  | +0                    | +1                    | +0                        | +1                                          | -1                                          | 26.24%                                        | 7                  |
| Physiotherapists                         | 49                 | 56                 | 59.33                 | 56                 | 57                 | +3                    | -2                    | +2                        | +1                                          | +9                                          | 2.61%                                         | 66                 |
| Speech & Language Therapists             | 15                 | 19                 | 23.55                 | 22                 | 22                 | +5                    | -2                    | -0                        | +3                                          | +6                                          | 16.83%                                        | 27                 |
| Therapy Professions                      | 136                | 160                | 172                   | 169                | 172                | +12                   | -1                    | +3                        | +12                                         | +36                                         | 7.36%                                         | 197                |
| Health Science/ Diagnostics              | 280                | 304                | 322                   | 339                | 339                | +18                   | +17                   | +0                        | +35                                         | +59                                         | 11.62%                                        | 368                |
| Social Workers                           | 57                 | 64                 | 71                    | 74                 | 74                 | +7                    | +3                    | +0                        | +10                                         | +17                                         | 15.65%                                        | 85                 |
| Psychologists                            | 38                 | 44                 | 62                    | 60                 | 62                 | +18                   | +0                    | +2                        | +18                                         | +24                                         | 41.05%                                        | 77                 |
| Pharmacy                                 | 45                 | 58                 | 62                    | 78                 | 80                 | +4                    | +18                   | +2                        | +22                                         | +36                                         | 38.41%                                        | 88                 |
| H&SC, Other                              | 25                 | 37                 | 30                    | 29                 | 28                 | -6                    | -2                    | -0                        | -8                                          | +3                                          | -22.30%                                       | 35                 |
| Health & Social Care Professionals       | 581                | 666                | 720                   | 749                | 756                | +54                   | +36                   | +7                        | +89                                         | +175                                        | 13.40%                                        | 850                |
| Management (VIII & above)                | 52                 | 72                 | 75                    | 81                 | 81                 | +3                    | +6                    | +0                        | +9                                          | +29                                         | 12.19%                                        | 81                 |
| Administrative/ Supervisory (V to VII)   | 272                | 358                | 438                   | 451                | 456                | +79                   | +18                   | +5                        | +98                                         | +184                                        | 27.24%                                        | 468                |
| Clerical (III & IV)                      | 420                | 430                | 441                   | 416                | 421                | +11                   | -20                   | +5                        | -10                                         | +0                                          | -2.28%                                        | 486                |
| Management & Administrative              | 744                | 861                | 954                   | 948                | 958                | +93                   | +4                    | +10                       | +97                                         | +213                                        | 11.22%                                        | 1,035              |
| Support                                  | 195                | 211                | 225                   | 234                | 234                | +14                   | +9                    | -0                        | +23                                         | +39                                         | 10.83%                                        | 263                |
| Maintenance/ Technical                   | 15                 | 14                 | 15                    | 14                 | 14                 | +1                    | -1                    | +0                        | -0                                          | -1                                          | -2.98%                                        | 14                 |
| General Support                          | 210                | 225                | 240                   | 248                | 248                | +15                   | +8                    | -0                        | +22                                         | +38                                         | 9.94%                                         | 277                |
| Health Care Assistants                   | 165                | 181                | 220                   | 200                | 199                | +39                   | -21                   | -1                        | +18                                         | +34                                         | 10.02%                                        | 234                |
| Care, other                              | 14                 | 10                 | 9                     | 8                  | 8                  | -1                    | -2                    | -0                        | -3                                          | -6                                          | -25.12%                                       | 9                  |
| Patient & Client Care                    | 179                | 191                | 229                   | 208                | 207                | +38                   | -22                   | -1                        | +16                                         | +28                                         | 8.17%                                         | 243                |