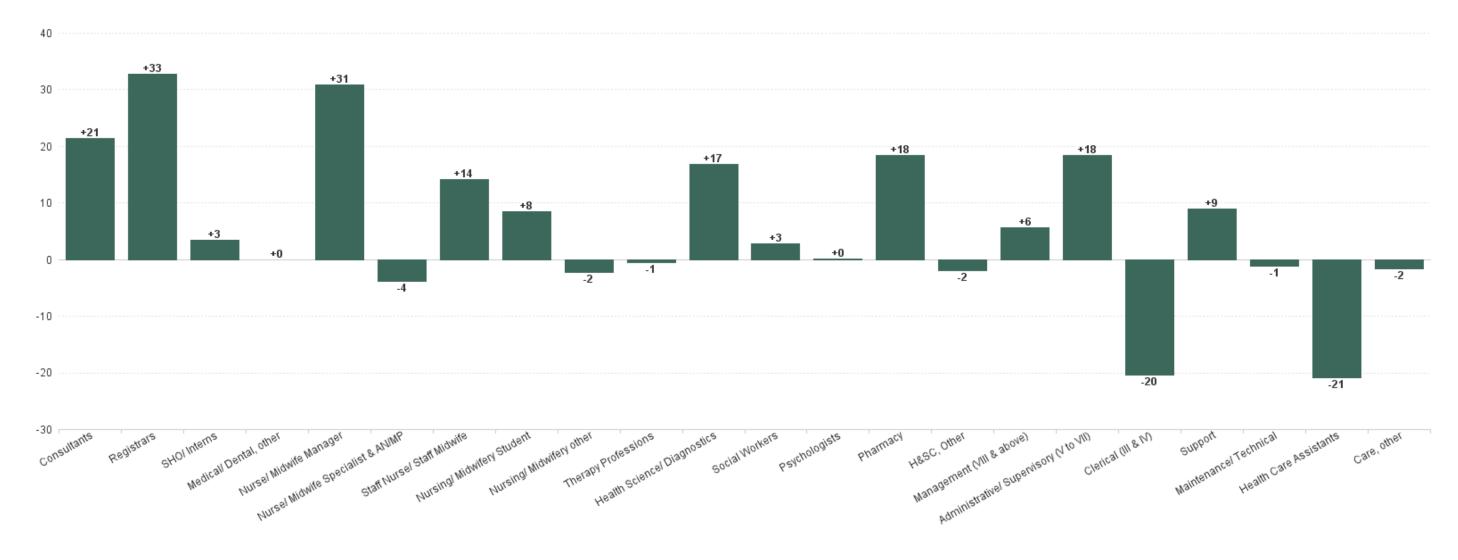

### Employment by Staff Group (1) DEC 2024

| Employment by Staff Group (1) DEC 2024   | WTE<br>DEC<br>2019 | WTE<br>DEC<br>2022 | WTE<br>DEC<br>2023(1) | WTE<br>NOV<br>2024 | WTE<br>DEC<br>2024 | WTE<br>Change<br>2023 | WTE<br>Change<br>2024 | WTE<br>Change<br>NOV 2024 | WTE<br>Change<br>Dec 2022<br>to DEC<br>2024 | WTE<br>Change<br>Dec 2019<br>to DEC<br>2024 | % WTE<br>Change<br>Dec 2022<br>to DEC<br>2024 | No.<br>DEC<br>2024 |
|------------------------------------------|--------------------|--------------------|-----------------------|--------------------|--------------------|-----------------------|-----------------------|---------------------------|---------------------------------------------|---------------------------------------------|-----------------------------------------------|--------------------|
| Overall                                  | 3,602              | 4,108              | 4,522                 | 4,637              | 4,651              | +414                  | +130                  | +14                       | +543                                        | +1,049                                      | 13.22%                                        | 5,120              |
| Consultants                              | 220                | 279                | 299                   | 318                | 320                | +20                   | +21                   | +2                        | +41                                         | +100                                        | 14.79%                                        | 338                |
| Registrars                               | 204                | 226                | 249                   | 282                | 281                | +23                   | +33                   | -1                        | +56                                         | +77                                         | 24.69%                                        | 286                |
| SHO/ Interns                             | 88                 | 107                | 125                   | 130                | 128                | +19                   | +3                    | -1                        | +22                                         | +40                                         | 20.53%                                        | 129                |
| Medical/ Dental, other                   | 1                  | 1                  | 1                     | 1                  | 1                  | +0                    | +0                    | +0                        | +0                                          | +0                                          | 0.00%                                         | 3                  |
| Medical & Dental                         | 514                | 612                | 674                   | 731                | 731                | +61                   | +58                   | +0                        | +119                                        | +218                                        | 19.40%                                        | 756                |
| Nurse/ Midwife Manager                   | 331                | 375                | 376                   | 400                | 407                | +1                    | +31                   | +7                        | +32                                         | +76                                         | 8.48%                                         | 456                |
| Nurse/ Midwife Specialist & AN/MP        | 152                | 206                | 261                   | 250                | 257                | +55                   | -4                    | +7                        | +51                                         | +105                                        | 24.71%                                        | 300                |
| Staff Nurse/ Staff Midwife               | 805                | 882                | 985                   | 1,015              | 999                | +102                  | +14                   | -16                       | +117                                        | +193                                        | 13.21%                                        | 1,096              |
| Nursing/ Midwifery awaiting registration |                    | 2                  | 1                     | 4                  | 4                  | -1                    | +3                    | +0                        | +2                                          | +4                                          | 146.91%                                       | 4                  |
| Post-registration Nursel Midwife Student | 63                 | 57                 | 53.98                 | 60                 | 60                 | -3                    | +6                    | +0                        | +3                                          | -3                                          | 5.56%                                         | 60                 |
| Pre-registration Nurse/ Midwife Intern   | 12                 | 21                 | 16.5                  | 16                 | 16                 | -4                    | -1                    | -0                        | -5                                          | +4                                          | -23.66%                                       | 32                 |
| Nursing/ Midwifery Student               | 75                 | 79                 | 71                    | 80                 | 80                 | -8                    | +8                    | -0                        | +1                                          | +5                                          | 0.73%                                         | 96                 |
| Nursing/ Midwifery other                 | 10                 | 9                  | 11                    | 9                  | 9                  | +3                    | -2                    | +1                        | +1                                          | -1                                          | 6.98%                                         | 11                 |
| Nursing & Midwifery                      | 1,374              | 1,551              | 1,704                 | 1,753              | 1,752              | +153                  | +47                   | -1                        | +200                                        | +378                                        | 12.92%                                        | 1,959              |
| Dietitians                               | 46                 | 58                 | 55.09                 | 56                 | 57                 | -3                    | +2                    | +1                        | -2                                          | +11                                         | -2.79%                                        | 62                 |
| Occupational Therapists                  | 20                 | 22                 | 29.66                 | 29                 | 30                 | +7                    | +0                    | +1                        | +8                                          | +10                                         | 34.06%                                        | 35                 |
| Orthoptists                              | 6                  | 4                  | 4.67                  | 6                  | 6                  | +0                    | +1                    | +0                        | +1                                          | -1                                          | 26.24%                                        | 7                  |
| Physiotherapists                         | 49                 | 56                 | 59.33                 | 56                 | 57                 | +3                    | -2                    | +2                        | +1                                          | +9                                          | 2.61%                                         | 66                 |
| Speech & Language Therapists             | 15                 | 19                 | 23.55                 | 22                 | 22                 | +5                    | -2                    | -0                        | +3                                          | +6                                          | 16.83%                                        | 27                 |
| Therapy Professions                      | 136                | 160                | 172                   | 169                | 172                | +12                   | -1                    | +3                        | +12                                         | +36                                         | 7.36%                                         | 197                |
| Health Science/ Diagnostics              | 280                | 304                | 322                   | 339                | 339                | +18                   | +17                   | +0                        | +35                                         | +59                                         | 11.62%                                        | 368                |
| Social Workers                           | 57                 | 64                 | 71                    | 74                 | 74                 | +7                    | +3                    | +0                        | +10                                         | +17                                         | 15.65%                                        | 85                 |
| Psychologists                            | 38                 | 44                 | 62                    | 60                 | 62                 | +18                   | +0                    | +2                        | +18                                         | +24                                         | 41.05%                                        | 77                 |
| Pharmacy                                 | 45                 | 58                 | 62                    | 78                 | 80                 | +4                    | +18                   | +2                        | +22                                         | +36                                         | 38.41%                                        | 88                 |
| H&SC, Other                              | 25                 | 37                 | 30                    | 29                 | 28                 | -6                    | -2                    | -0                        | -8                                          | +3                                          | -22.30%                                       | 35                 |
| Health & Social Care Professionals       | 581                | 666                | 720                   | 749                | 756                | +54                   | +36                   | +7                        | +89                                         | +175                                        | 13.40%                                        | 850                |
| Management (VIII & above)                | 52                 | 72                 | 75                    | 81                 | 81                 | +3                    | +6                    | +0                        | +9                                          | +29                                         | 12.19%                                        | 81                 |
| Administrative/ Supervisory (V to VII)   | 272                | 358                | 438                   | 451                | 456                | +79                   | +18                   | +5                        | +98                                         | +184                                        | 27.24%                                        | 468                |
| Clerical (III & IV)                      | 420                | 430                | 441                   | 416                | 421                | +11                   | -20                   | +5                        | -10                                         | +0                                          | -2.28%                                        | 486                |
| Management & Administrative              | 744                | 861                | 954                   | 948                | 958                | +93                   | +4                    | +10                       | +97                                         | +213                                        | 11.22%                                        | 1,035              |
| Support                                  | 195                | 211                | 225                   | 234                | 234                | +14                   | +9                    | -0                        | +23                                         | +39                                         | 10.83%                                        | 263                |
| Maintenance/ Technical                   | 15                 | 14                 | 15                    | 14                 | 14                 | +1                    | -1                    | +0                        | -0                                          | -1                                          | -2.98%                                        | 14                 |
| General Support                          | 210                | 225                | 240                   | 248                | 248                | +15                   | +8                    | -0                        | +22                                         | +38                                         | 9.94%                                         | 277                |
| Health Care Assistants                   | 165                | 181                | 220                   | 200                | 199                | +39                   | -21                   | -1                        | +18                                         | +34                                         | 10.02%                                        | 234                |
| Care, other                              | 14                 | 10                 | 9                     | 8                  | 8                  | -1                    | -2                    | -0                        | -3                                          | -6                                          | -25.12%                                       | 9                  |
| Patient & Client Care                    | 179                | 191                | 229                   | 208                | 207                | +38                   | -22                   | -1                        | +16                                         | +28                                         | 8.17%                                         | 243                |

# WTE Change by Staff Category