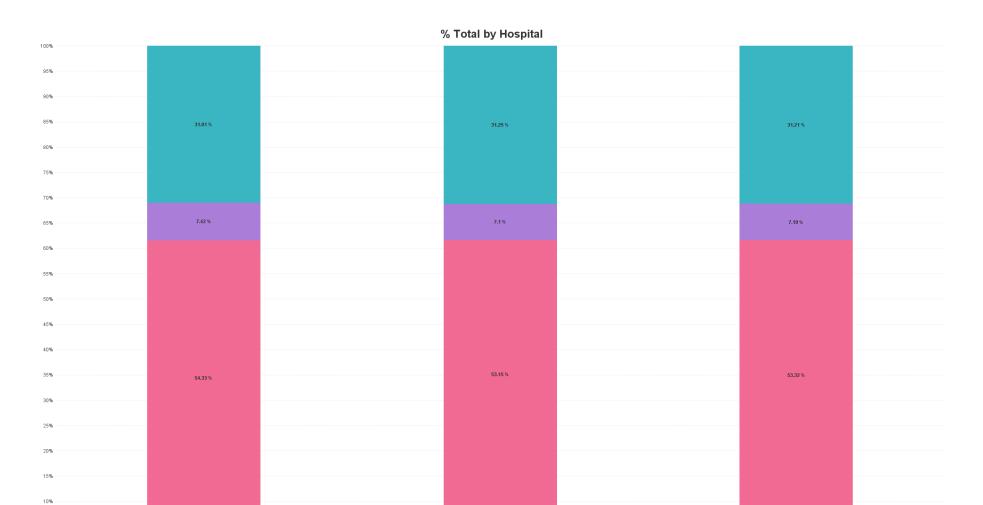

# **Employment Report by Hospital: DEC 2024**

| Hospital DEC 2024    | WTE<br>DEC<br>2019 | WTE<br>DEC<br>2022 | WTE<br>DEC<br>2023(1) | WTE<br>NOV<br>2024 | WTE<br>DEC<br>2024 | WTE<br>Change<br>2023 | WTE<br>Change<br>2024 | WTE<br>Change<br>NOV 2024 | WTE<br>Change<br>Dec 2022<br>to DEC<br>2024 | WTE<br>Change<br>Dec 2019<br>to DEC<br>2024 | % WTE<br>Change<br>Dec 2022<br>to DEC<br>2024 | No.<br>DEC<br>2024 |
|----------------------|--------------------|--------------------|-----------------------|--------------------|--------------------|-----------------------|-----------------------|---------------------------|---------------------------------------------|---------------------------------------------|-----------------------------------------------|--------------------|
| Overall              | 3,602              | 4,108              | 4,522                 | 4,637              | 4,651              | +414                  | +130                  | +14                       | +543                                        | +1,049                                      | 13.22%                                        | 5,120              |
| CHI Corporate        | 3                  | 40                 | 53                    | 52                 | 53                 | +13                   | +1                    | +1                        | +13                                         | +50                                         | 33.19%                                        | 54                 |
| CHI Programme        | 57                 | 111                | 186                   | 188                | 189                | +75                   | +2                    | +1                        | +77                                         | +132                                        | 69.65%                                        | 191                |
| CHI at Connolly      | 136                | 146                | 146                   | 139                | 143                | -1                    | -3                    | +4                        | -3                                          | +7                                          | -2.15%                                        | 165                |
| CHI at Crumlin       | 1,967              | 2,232              | 2,403                 | 2,480              | 2,480              | +171                  | +77                   | +0                        | +248                                        | +513                                        | 11.11%                                        | 2,739              |
| CHI at Tallaght      | 255                | 305                | 321                   | 336                | 335                | +16                   | +14                   | -1                        | +30                                         | +79                                         | 9.79%                                         | 369                |
| CHI at Temple Street | 1,184              | 1,274              | 1,413                 | 1,443              | 1,452              | +139                  | +39                   | +9                        | +178                                        | +267                                        | 13.96%                                        | 1,602              |