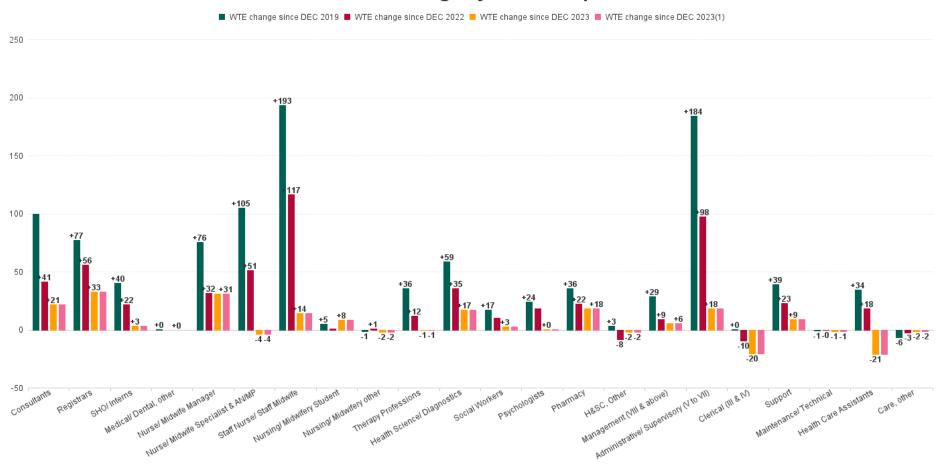

# WTE Change by Staff Category

### Employment by Staff Group (1) DEC 2024

| Employment by Staff Group (1) DEC 2024   | WTE<br>DEC<br>2019 | WTE<br>DEC<br>2022 | WTE<br>DEC<br>2023(1) | WTE<br>NOV<br>2024 | WTE<br>DEC<br>2024 | WTE<br>Change<br>2023 | WTE<br>Change<br>2024 | WTE<br>Change<br>NOV 2024 | WTE<br>Change<br>Dec 2022<br>to DEC<br>2024 | WTE<br>Change<br>Dec 2019<br>to DEC<br>2024 | % WTE<br>Change<br>Dec 2022<br>to DEC<br>2024 | No.<br>DEC<br>2024 |
|------------------------------------------|--------------------|--------------------|-----------------------|--------------------|--------------------|-----------------------|-----------------------|---------------------------|---------------------------------------------|---------------------------------------------|-----------------------------------------------|--------------------|
| Overall                                  | 3,602              | 4,108              | 4,522                 | 4,637              | 4,651              | +414                  | +130                  | +14                       | +543                                        | +1,049                                      | 13.22%                                        | 5,120              |
| Consultants                              | 220                | 279                | 299                   | 318                | 320                | +20                   | +21                   | +2                        | +41                                         | +100                                        | 14.79%                                        | 338                |
| Registrars                               | 204                | 226                | 249                   | 282                | 281                | +23                   | +33                   | -1                        | +56                                         | +77                                         | 24.69%                                        | 286                |
| SHO/ Interns                             | 88                 | 107                | 125                   | 130                | 128                | +19                   | +3                    | -1                        | +22                                         | +40                                         | 20.53%                                        | 129                |
| Medical/ Dental, other                   | 1                  | 1                  | 1                     | 1                  | 1                  | +0                    | +0                    | +0                        | +0                                          | +0                                          | 0.00%                                         | 3                  |
| Medical & Dental                         | 514                | 612                | 674                   | 731                | 731                | +61                   | +58                   | +0                        | +119                                        | +218                                        | 19.40%                                        | 756                |
| Nurse/ Midwife Manager                   | 331                | 375                | 376                   | 400                | 407                | +1                    | +31                   | +7                        | +32                                         | +76                                         | 8.48%                                         | 456                |
| Nurse/ Midwife Specialist & AN/MP        | 152                | 206                | 261                   | 250                | 257                | +55                   | -4                    | +7                        | +51                                         | +105                                        | 24.71%                                        | 300                |
| Staff Nurse/ Staff Midwife               | 805                | 882                | 985                   | 1,015              | 999                | +102                  | +14                   | -16                       | +117                                        | +193                                        | 13.21%                                        | 1,096              |
| Nursing/ Midwifery awaiting registration |                    | 2                  | 1                     | 4                  | 4                  | -1                    | +3                    | +0                        | +2                                          | +4                                          | 146.91%                                       | 4                  |
| Post-registration Nursel Midwife Student | 63                 | 57                 | 53.98                 | 60                 | 60                 | -3                    | +6                    | +0                        | +3                                          | -3                                          | 5.56%                                         | 60                 |
| Pre-registration Nurse/ Midwife Intern   | 12                 | 21                 | 16.5                  | 16                 | 16                 | -4                    | -1                    | -0                        | -5                                          | +4                                          | -23.66%                                       | 32                 |
| Nursing/ Midwifery Student               | 75                 | 79                 | 71                    | 80                 | 80                 | -8                    | +8                    | -0                        | +1                                          | +5                                          | 0.73%                                         | 96                 |
| Nursing/ Midwifery other                 | 10                 | 9                  | 11                    | 9                  | 9                  | +3                    | -2                    | +1                        | +1                                          | -1                                          | 6.98%                                         | 11                 |
| Nursing & Midwifery                      | 1,374              | 1,551              | 1,704                 | 1,753              | 1,752              | +153                  | +47                   | -1                        | +200                                        | +378                                        | 12.92%                                        | 1,959              |
| Dietitians                               | 46                 | 58                 | 55.09                 | 56                 | 57                 | -3                    | +2                    | +1                        | -2                                          | +11                                         | -2.79%                                        | 62                 |
| Occupational Therapists                  | 20                 | 22                 | 29.66                 | 29                 | 30                 | +7                    | +0                    | +1                        | +8                                          | +10                                         | 34.06%                                        | 35                 |
| Orthoptists                              | 6                  | 4                  | 4.67                  | 6                  | 6                  | +0                    | +1                    | +0                        | +1                                          | -1                                          | 26.24%                                        | 7                  |
| Physiotherapists                         | 49                 | 56                 | 59.33                 | 56                 | 57                 | +3                    | -2                    | +2                        | +1                                          | +9                                          | 2.61%                                         | 66                 |
| Speech & Language Therapists             | 15                 | 19                 | 23.55                 | 22                 | 22                 | +5                    | -2                    | -0                        | +3                                          | +6                                          | 16.83%                                        | 27                 |
| Therapy Professions                      | 136                | 160                | 172                   | 169                | 172                | +12                   | -1                    | +3                        | +12                                         | +36                                         | 7.36%                                         | 197                |
| Health Science/ Diagnostics              | 280                | 304                | 322                   | 339                | 339                | +18                   | +17                   | +0                        | +35                                         | +59                                         | 11.62%                                        | 368                |
| Social Workers                           | 57                 | 64                 | 71                    | 74                 | 74                 | +7                    | +3                    | +0                        | +10                                         | +17                                         | 15.65%                                        | 85                 |
| Psychologists                            | 38                 | 44                 | 62                    | 60                 | 62                 | +18                   | +0                    | +2                        | +18                                         | +24                                         | 41.05%                                        | 77                 |
| Pharmacy                                 | 45                 | 58                 | 62                    | 78                 | 80                 | +4                    | +18                   | +2                        | +22                                         | +36                                         | 38.41%                                        | 88                 |
| H&SC, Other                              | 25                 | 37                 | 30                    | 29                 | 28                 | -6                    | -2                    | -0                        | -8                                          | +3                                          | -22.30%                                       | 35                 |
| Health & Social Care Professionals       | 581                | 666                | 720                   | 749                | 756                | +54                   | +36                   | +7                        | +89                                         | +175                                        | 13.40%                                        | 850                |
| Management (VIII & above)                | 52                 | 72                 | 75                    | 81                 | 81                 | +3                    | +6                    | +0                        | +9                                          | +29                                         | 12.19%                                        | 81                 |
| Administrative/ Supervisory (V to VII)   | 272                | 358                | 438                   | 451                | 456                | +79                   | +18                   | +5                        | +98                                         | +184                                        | 27.24%                                        | 468                |
| Clerical (III & IV)                      | 420                | 430                | 441                   | 416                | 421                | +11                   | -20                   | +5                        | -10                                         | +0                                          | -2.28%                                        | 486                |
| Management & Administrative              | 744                | 861                | 954                   | 948                | 958                | +93                   | +4                    | +10                       | +97                                         | +213                                        | 11.22%                                        | 1,035              |
| Support                                  | 195                | 211                | 225                   | 234                | 234                | +14                   | +9                    | -0                        | +23                                         | +39                                         | 10.83%                                        | 263                |
| Maintenance/ Technical                   | 15                 | 14                 | 15                    | 14                 | 14                 | +1                    | -1                    | +0                        | -0                                          | -1                                          | -2.98%                                        | 14                 |
| General Support                          | 210                | 225                | 240                   | 248                | 248                | +15                   | +8                    | -0                        | +22                                         | +38                                         | 9.94%                                         | 277                |
| Health Care Assistants                   | 165                | 181                | 220                   | 200                | 199                | +39                   | -21                   | -1                        | +18                                         | +34                                         | 10.02%                                        | 234                |
| Care, other                              | 14                 | 10                 | 9                     | 8                  | 8                  | -1                    | -2                    | -0                        | -3                                          | -6                                          | -25.12%                                       | 9                  |
| Patient & Client Care                    | 179                | 191                | 229                   | 208                | 207                | +38                   | -22                   | -1                        | +16                                         | +28                                         | 8.17%                                         | 243                |