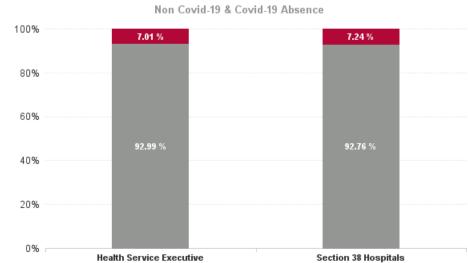

# October 2024

| Health Service Absence Rate - by Admin :<br>Oct 2024 | Certified<br>absence | Self-<br>certified<br>absence | Non<br>Covid-19<br>absence | Covid-19<br>absence | Total<br>absence<br>rate | Medical &<br>Dental | Nursing &<br>Midwifery | Health &<br>Social<br>Care<br>Profession<br>als | Manageme<br>nt &<br>Administra<br>tive | General<br>Support | Patient &<br>Client Care |
|------------------------------------------------------|----------------------|-------------------------------|----------------------------|---------------------|--------------------------|---------------------|------------------------|-------------------------------------------------|----------------------------------------|--------------------|--------------------------|
| Dublin Midlands Hospital Group                       | 4.65%                | 0.76%                         | 5.41%                      | 0.42%               | 5.82%                    | 1.62%               | 6.33%                  | 4.86%                                           | 6.09%                                  | 7.00%              | 9.44%                    |
| DMHG HQ                                              | 0.91%                | 0.14%                         | 1.05%                      | 0.00%               | 1.05%                    |                     | 0.00%                  | 0.00%                                           | 1.13%                                  |                    |                          |
| MRH Mullingar                                        | 7.27%                | 0.74%                         | 8.01%                      | 0.23%               | 8.23%                    | 2.50%               | 9.18%                  | 6.67%                                           | 6.37%                                  | 15.13%             | 12.21%                   |
| MRH Portlaoise                                       | 5.79%                | 0.88%                         | 6.67%                      | 0.36%               | 7.03%                    | 2.42%               | 6.84%                  | 5.89%                                           | 8.15%                                  | 4.45%              | 10.91%                   |
| MRH Tullamore                                        | 7.13%                | 0.66%                         | 7.79%                      | 0.81%               | 8.59%                    | 2.24%               | 8.76%                  | 6.66%                                           | 7.66%                                  | 9.29%              | 15.11%                   |
| Naas General                                         | 4.76%                | 0.99%                         | 5.76%                      | 0.51%               | 6.27%                    | 1.15%               | 5.57%                  | 5.66%                                           | 7.21%                                  | 7.97%              | 9.97%                    |
| St. Luke's Rathgar                                   | 4.45%                | 0.40%                         | 4.85%                      | 0.65%               | 5.50%                    | 0.00%               | 8.01%                  | 3.75%                                           | 6.81%                                  | 9.07%              | 25.27%                   |
| Health Service Executive                             | 6.03%                | 0.74%                         | 6.77%                      | 0.51%               | 7.28%                    | 1.83%               | 7.74%                  | 5.44%                                           | 6.63%                                  | 9.52%              | 12.56%                   |
| Coombe Women & Infants University Hospital           | 2.95%                | 1.00%                         | 3.96%                      | 0.21%               | 4.16%                    | 0.71%               | 4.42%                  | 5.06%                                           | 3.36%                                  | 6.48%              | 5.13%                    |
| St. James's                                          | 4.08%                | 0.78%                         | 4.87%                      | 0.24%               | 5.10%                    | 1.49%               | 5.87%                  | 3.42%                                           | 6.28%                                  | 6.20%              | 7.24%                    |
| Tallaght University Hospital                         | 4.01%                | 0.66%                         | 4.67%                      | 0.60%               | 5.27%                    | 1.73%               | 5.83%                  | 6.05%                                           | 6.06%                                  | 6.01%              | 5.39%                    |
| Section 38 Hospitals                                 | 3.93%                | 0.76%                         | 4.70%                      | 0.37%               | 5.06%                    | 1.50%               | 5.69%                  | 4.52%                                           | 5.84%                                  | 6.19%              | 6.49%                    |