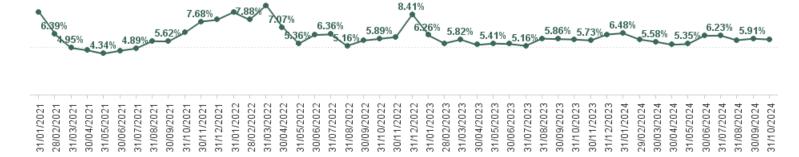

### Total COVID Absence Rate

| Year /<br>Month | Certified absence | Self-<br>certified<br>absence | Non<br>Covid-19<br>absence | Covid-19<br>absence | Total<br>absence<br>rate | Medical &<br>Dental | Nursing &<br>Midwifery | Health &<br>Social Care<br>Professionals | Management &<br>Administrative | General<br>Support | Patient &<br>Client Care |
|-----------------|-------------------|-------------------------------|----------------------------|---------------------|--------------------------|---------------------|------------------------|------------------------------------------|--------------------------------|--------------------|--------------------------|
| Oct 2024        | 4.65%             | 0.76%                         | 5.41%                      | 0.42%               | 5.82%                    | 1.62%               | 6.33%                  | 4.86%                                    | 6.09%                          | 7.00%              | 9.44%                    |
| Sep 2024        | 4.48%             | 0.80%                         | 5.28%                      | 0.63%               | 5.91%                    | 1.84%               | 6.51%                  | 5.05%                                    | 5.52%                          | 7.27%              | 9.50%                    |
| Aug 2024        | 4.29%             | 0.69%                         | 4.99%                      | 0.76%               | 5.75%                    | 1.51%               | 6.10%                  | 4.78%                                    | 6.26%                          | 6.88%              | 9.47%                    |
| Jul 2024        | 4.59%             | 0.66%                         | 5.25%                      | 0.98%               | 6.23%                    | 1.48%               | 6.78%                  | 4.47%                                    | 7.12%                          | 8.18%              | 9.98%                    |
| Jun 2024        | 4.53%             | 0.81%                         | 5.34%                      | 0.87%               | 6.21%                    | 1.86%               | 6.83%                  | 4.87%                                    | 6.42%                          | 7.57%              | 9.33%                    |
| May 2024        | 4.29%             | 0.69%                         | 4.98%                      | 0.37%               | 5.35%                    | 1.51%               | 6.19%                  | 3.83%                                    | 5.37%                          | 7.04%              | 7.85%                    |
| Apr 2024        | 4.25%             | 0.81%                         | 5.06%                      | 0.22%               | 5.28%                    | 1.31%               | 5.93%                  | 4.57%                                    | 5.15%                          | 6.69%              | 7.94%                    |
| Mar 2024        | 4.51%             | 0.78%                         | 5.30%                      | 0.29%               | 5.58%                    | 1.62%               | 6.52%                  | 4.57%                                    | 5.81%                          | 7.33%              | 6.94%                    |
| Feb 2024        | 4.63%             | 0.84%                         | 5.47%                      | 0.35%               | 5.82%                    | 1.73%               | 6.53%                  | 4.86%                                    | 6.16%                          | 7.51%              | 7.81%                    |
| Jan 2024        | 4.93%             | 0.89%                         | 5.81%                      | 0.66%               | 6.48%                    | 1.38%               | 7.36%                  | 5.30%                                    | 6.67%                          | 9.22%              | 9.01%                    |
| 2024            | 4.52%             | 0.77%                         | 5.29%                      | 0.56%               | 5.84%                    | 1.58%               | 6.51%                  | 4.71%                                    | 6.06%                          | 7.48%              | 8.73%                    |
| Dec 2023        | 4.56%             | 0.91%                         | 5.47%                      | 0.87%               | 6.34%                    | 1.29%               | 7.27%                  | 5.42%                                    | 6.90%                          | 7.96%              | 8.34%                    |
| Nov 2023        | 4.44%             | 0.71%                         | 5.16%                      | 0.57%               | 5.73%                    | 1.37%               | 6.65%                  | 4.30%                                    | 5.82%                          | 7.43%              | 8.43%                    |
| Oct 2023        | 4.37%             | 0.81%                         | 5.18%                      | 0.65%               | 5.83%                    | 1.26%               | 6.88%                  | 4.51%                                    | 6.07%                          | 7.85%              | 7.97%                    |
| Sep 2023        | 4.34%             | 0.73%                         | 5.07%                      | 0.79%               | 5.86%                    | 1.31%               | 7.23%                  | 4.76%                                    | 5.47%                          | 7.35%              | 7.89%                    |
| Aug 2023        | 4.28%             | 0.74%                         | 5.02%                      | 0.90%               | 5.92%                    | 1.20%               | 7.40%                  | 4.80%                                    | 5.53%                          | 7.30%              | 7.84%                    |
| Jul 2023        | 4.12%             | 0.64%                         | 4.76%                      | 0.40%               | 5.16%                    | 1.08%               | 6.49%                  | 3.87%                                    | 4.66%                          | 7.03%              | 6.50%                    |
| Jun 2023        | 4.37%             | 0.62%                         | 4.99%                      | 0.37%               | 5.36%                    | 1.36%               | 6.60%                  | 4.24%                                    | 5.00%                          | 6.73%              | 6.93%                    |
| May 2023        | 4.18%             | 0.61%                         | 4.79%                      | 0.62%               | 5.41%                    | 1.31%               | 6.63%                  | 4.47%                                    | 5.23%                          | 6.66%              | 6.94%                    |
| Apr 2023        | 3.93%             | 0.72%                         | 4.65%                      | 0.60%               | 5.25%                    | 1.38%               | 6.57%                  | 4.04%                                    | 4.51%                          | 7.43%              | 6.34%                    |
| Mar 2023        | 4.19%             | 0.91%                         | 5.11%                      | 0.71%               | 5.82%                    | 1.41%               | 6.90%                  | 5.17%                                    | 5.07%                          | 8.29%              | 7.88%                    |
| Feb 2023        | 4.06%             | 0.75%                         | 4.81%                      | 0.61%               | 5.42%                    | 1.34%               | 6.41%                  | 4.66%                                    | 5.00%                          | 8.21%              | 6.65%                    |
| Jan 2023        | 4.58%             | 0.79%                         | 5.37%                      | 0.90%               | 6.26%                    | 1.39%               | 7.57%                  | 4.94%                                    | 5.96%                          | 8.64%              | 8.00%                    |
| 2023            | 4.29%             | 0.75%                         | 5.04%                      | 0.67%               | 5.71%                    | 1.31%               | 6.89%                  | 4.60%                                    | 5.44%                          | 7.59%              | 7.49%                    |
| Dec 2022        | 5.81%             | 1.12%                         | 6.93%                      | 1.48%               | 8.41%                    | 2.26%               | 10.28%                 | 7.31%                                    | 8.42%                          | 9.72%              | 9.99%                    |
| Nov 2022        | 4.51%             | 0.81%                         | 5.32%                      | 0.76%               | 6.08%                    | 1.43%               | 7.01%                  | 4.89%                                    | 5.97%                          | 9.09%              | 8.27%                    |
| Oct 2022        | 4.38%             | 0.77%                         | 5.15%                      | 0.74%               | 5.89%                    | 1.74%               | 6.70%                  | 4.73%                                    | 5.41%                          | 8.68%              | 7.96%                    |
| Sep 2022        | 4.40%             | 0.71%                         | 5.12%                      | 0.60%               | 5.71%                    | 1.40%               | 6.95%                  | 4.34%                                    | 5.16%                          | 7.51%              | 8.24%                    |
| Aug 2022        | 3.97%             | 0.57%                         | 4.53%                      | 0.62%               | 5.16%                    | 1.18%               | 6.19%                  | 3.77%                                    | 4.65%                          | 7.55%              | 7.51%                    |
| Jul 2022        | 4.16%             | 0.59%                         | 4.75%                      | 1.60%               | 6.36%                    | 1.50%               | 7.56%                  | 5.24%                                    | 4.83%                          | 8.46%              | 9.61%                    |
| Jun 2022        | 3.76%             | 0.62%                         | 4.38%                      | 1.92%               | 6.30%                    | 1.48%               | 7.77%                  | 5.41%                                    | 5.77%                          | 8.01%              | 7.85%                    |
| May 2022        | 3.70%             | 0.69%                         | 4.39%                      | 0.97%               | 5.36%                    | 1.29%               | 6.49%                  | 4.48%                                    | 4.52%                          | 6.28%              | 8.16%                    |
| Apr 2022        | 4.05%             | 0.60%                         | 4.65%                      | 2.42%               | 7.07%                    | 2.05%               | 8.65%                  | 5.15%                                    | 6.46%                          | 9.49%              | 9.69%                    |
| Mar 2022        | 4.02%             | 0.62%                         | 4.64%                      | 4.71%               | 9.35%                    | 3.36%               | 11.62%                 | 8.62%                                    | 7.83%                          | 10.53%             | 11.85%                   |
| Feb 2022        | 3.74%             | 0.55%                         | 4.29%                      | 3.59%               | 7.88%                    | 2.95%               | 9.29%                  | 7.01%                                    | 7.11%                          | 9.15%              | 10.58%                   |
| Jan 2022        | 3.46%             | 0.44%                         | 3.91%                      | 4.76%               | 8.66%                    | 2.32%               | 9.80%                  | 7.32%                                    | 9.28%                          | 9.85%              | 12.64%                   |
| 2022            | 4.16%             | 0.67%                         | 4.83%                      | 2.02%               | 6.85%                    | 1.91%               | 8.19%                  | 5.71%                                    | 6.28%                          | 8.67%              | 9.34%                    |
| Dec 2021        | 4.67%             | 0.61%                         | 5.28%                      | 2.59%               | 7.87%                    | 2.34%               | 8.55%                  | 7.34%                                    | 8.46%                          | 8.34%              | 12.32%                   |
| Nov 2021        | 4.29%             | 0.90%                         | 5.19%                      | 2.49%               | 7.68%                    | 2.00%               | 8.29%                  | 7.03%                                    | 8.00%                          | 10.45%             | 11.28%                   |
| Oct 2021        | 4.07%             | 0.68%                         | 4.74%                      | 1.77%               | 6.51%                    | 1.68%               | 7.20%                  | 5.77%                                    | 6.76%                          | 7.38%              | 10.08%                   |
| Sep 2021        | 3.76%             | 0.56%                         | 4.32%                      | 1.30%               | 5.62%                    | 1.52%               | 6.46%                  | 4.26%                                    | 5.13%                          | 6.63%              | 9.89%                    |
| Aug 2021        | 3.79%             | 0.51%                         | 4.29%                      | 1.36%               | 5.65%                    | 1.35%               | 6.36%                  | 4.19%                                    | 5.62%                          | 6.25%              | 10.09%                   |
| Jul 2021        | 3.48%             | 0.50%                         | 3.98%                      | 0.91%               | 4.89%                    | 0.78%               | 5.85%                  | 3.86%                                    | 4.27%                          | 5.36%              | 8.42%                    |
| Jun 2021        | 3.49%             | 0.47%                         | 3.95%                      | 0.69%               | 4.64%                    | 0.63%               | 5.60%                  | 3.60%                                    | 3.70%                          | 5.39%              | 8.36%                    |
| May 2021        | 3.07%             | 0.48%                         | 3.55%                      | 0.80%               | 4.34%                    | 0.41%               | 5.09%                  | 3.50%                                    | 4.24%                          | 5.13%              | 7.09%                    |
| Apr 2021        | 3.26%             | 0.44%                         | 3.69%                      | 1.00%               | 4.70%                    | 0.87%               | 5.56%                  | 3.41%                                    | 3.82%                          | 5.95%              | 8.30%                    |
| Mar 2021        | 3.31%             | 0.40%                         | 3.71%                      | 1.24%               | 4.95%                    | 0.68%               | 5.61%                  | 3.66%                                    | 4.23%                          | 7.86%              | 8.51%                    |

| Feb 2021 | 3.43% | 0.53% | 3.96% | 2.43% | 6.39% | 1.50% | 6.93% | 4.49% | 6.01% | 9.94%  | 10.97% |
|----------|-------|-------|-------|-------|-------|-------|-------|-------|-------|--------|--------|
| Jan 2021 | 3.60% | 0.54% | 4.14% | 4.52% | 8.66% | 2.95% | 9.96% | 6.38% | 7.65% | 12.06% | 12.43% |
| 2021     | 3.68% | 0.55% | 4.23% | 1.75% | 5.98% | 1.39% | 6.78% | 4.80% | 5.66% | 7.52%  | 9.81%  |