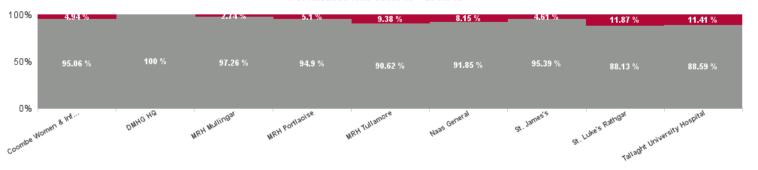

| Health Service Absence Rate -<br>by Care Group: Oct 2024 | Certified<br>absence | Self- certified<br>absence | Non Covid-19<br>absence | Covid-19<br>absence | Total<br>absence rate | % Non<br>Covid-19<br>absence | % Covid-19<br>absence |
|----------------------------------------------------------|----------------------|----------------------------|-------------------------|---------------------|-----------------------|------------------------------|-----------------------|
| Dublin Midlands Hospital Group                           | 4.65%                | 0.76%                      | 5.41%                   | 0.42%               | 5.82%                 | 92.86%                       | 7.14%                 |
| Coombe Women & Infants<br>University Hospital            | 2.95%                | 1.00%                      | 3.96%                   | 0.21%               | 4.16%                 | 95.06%                       | 4.94%                 |
| DMHG HQ                                                  | 0.91%                | 0.14%                      | 1.05%                   | 0.00%               | 1.05%                 | 100.00%                      | 0.00%                 |
| MRH Mullingar                                            | 7.27%                | 0.74%                      | 8.01%                   | 0.23%               | 8.23%                 | 97.26%                       | 2.74%                 |
| MRH Portlaoise                                           | 5.79%                | 0.88%                      | 6.67%                   | 0.36%               | 7.03%                 | 94.90%                       | 5.10%                 |
| MRH Tullamore                                            | 7.13%                | 0.66%                      | 7.79%                   | 0.81%               | 8.59%                 | 90.62%                       | 9.38%                 |
| Naas General                                             | 4.76%                | 0.99%                      | 5.76%                   | 0.51%               | 6.27%                 | 91.85%                       | 8.15%                 |
| St. James's                                              | 4.08%                | 0.78%                      | 4.87%                   | 0.24%               | 5.10%                 | 95.39%                       | 4.61%                 |
| St. Luke's Rathgar                                       | 4.45%                | 0.40%                      | 4.85%                   | 0.65%               | 5.50%                 | 88.13%                       | 11.87%                |
| Tallaght University Hospital                             | 4.01%                | 0.66%                      | 4.67%                   | 0.60%               | 5.27%                 | 88.59%                       | 11.41%                |