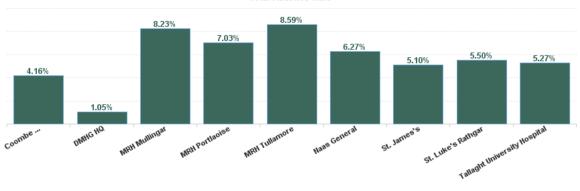

## Total Absence Rate

| Health Service Absence Rate -<br>by Care Group: Oct 2024 | Certified<br>absence | Self- certified<br>absence | Non Covid-19<br>absence | Covid-19<br>absence | Total<br>absence rate | % Non<br>Covid-19<br>absence | % Covid-19<br>absence |
|----------------------------------------------------------|----------------------|----------------------------|-------------------------|---------------------|-----------------------|------------------------------|-----------------------|
| Dublin Midlands Hospital Group                           | 4.65%                | 0.76%                      | 5.41%                   | 0.42%               | 5.82%                 | 92.86%                       | 7.14%                 |
| Coombe Women & Infants<br>University Hospital            | 2.95%                | 1.00%                      | 3.96%                   | 0.21%               | 4.16%                 | 95.06%                       | 4.94%                 |
| DMHG HQ                                                  | 0.91%                | 0.14%                      | 1.05%                   | 0.00%               | 1.05%                 | 100.00%                      | 0.00%                 |
| MRH Mullingar                                            | 7.27%                | 0.74%                      | 8.01%                   | 0.23%               | 8.23%                 | 97.26%                       | 2.74%                 |
| MRH Portlaoise                                           | 5.79%                | 0.88%                      | 6.67%                   | 0.36%               | 7.03%                 | 94.90%                       | 5.10%                 |
| MRH Tullamore                                            | 7.13%                | 0.66%                      | 7.79%                   | 0.81%               | 8.59%                 | 90.62%                       | 9.38%                 |
| Naas General                                             | 4.76%                | 0.99%                      | 5.76%                   | 0.51%               | 6.27%                 | 91.85%                       | 8.15%                 |
| St. James's                                              | 4.08%                | 0.78%                      | 4.87%                   | 0.24%               | 5.10%                 | 95.39%                       | 4.61%                 |
| St. Luke's Rathgar                                       | 4.45%                | 0.40%                      | 4.85%                   | 0.65%               | 5.50%                 | 88.13%                       | 11.87%                |
| Tallaght University Hospital                             | 4.01%                | 0.66%                      | 4.67%                   | 0.60%               | 5.27%                 | 88.59%                       | 11.41%                |