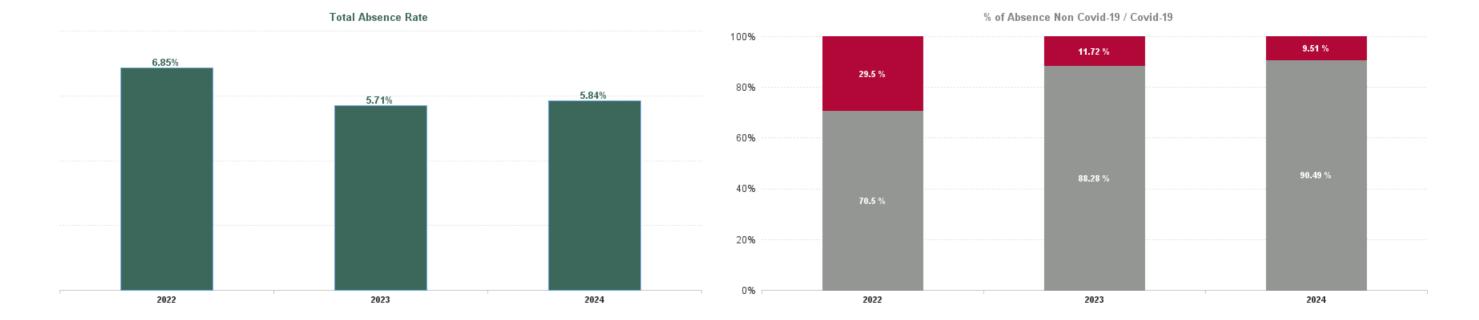

| Year /<br>Month | Certified absence | Self-<br>certified<br>absence | Non<br>Covid-19<br>absence | Covid-19<br>absence | Total<br>absence<br>rate | Medical &<br>Dental | Nursing &<br>Midwifery | Health &<br>Social Care<br>Professionals | Management &<br>Administrative | General<br>Support | Patient &<br>Client Care |
|-----------------|-------------------|-------------------------------|----------------------------|---------------------|--------------------------|---------------------|------------------------|------------------------------------------|--------------------------------|--------------------|--------------------------|
| Oct 2024        | 4.65%             | 0.76%                         | 5.41%                      | 0.42%               | 5.82%                    | 1.62%               | 6.33%                  | 4.86%                                    | 6.09%                          | 7.00%              | 9.44%                    |
| Sep 2024        | 4.48%             | 0.80%                         | 5.28%                      | 0.63%               | 5.91%                    | 1.84%               | 6.51%                  | 5.05%                                    | 5.52%                          | 7.27%              | 9.50%                    |
| Aug 2024        | 4.29%             | 0.69%                         | 4.99%                      | 0.76%               | 5.75%                    | 1.51%               | 6.10%                  | 4.78%                                    | 6.26%                          | 6.88%              | 9.47%                    |
| Jul 2024        | 4.59%             | 0.66%                         | 5.25%                      | 0.98%               | 6.23%                    | 1.48%               | 6.78%                  | 4.47%                                    | 7.12%                          | 8.18%              | 9.98%                    |
| Jun 2024        | 4.53%             | 0.81%                         | 5.34%                      | 0.87%               | 6.21%                    | 1.86%               | 6.83%                  | 4.87%                                    | 6.42%                          | 7.57%              | 9.33%                    |
| May 2024        | 4.29%             | 0.69%                         | 4.98%                      | 0.37%               | 5.35%                    | 1.51%               | 6.19%                  | 3.83%                                    | 5.37%                          | 7.04%              | 7.85%                    |
| Apr 2024        | 4.25%             | 0.81%                         | 5.06%                      | 0.22%               | 5.28%                    | 1.31%               | 5.93%                  | 4.57%                                    | 5.15%                          | 6.69%              | 7.94%                    |
| Mar 2024        | 4.51%             | 0.78%                         | 5.30%                      | 0.29%               | 5.58%                    | 1.62%               | 6.52%                  | 4.57%                                    | 5.81%                          | 7.33%              | 6.94%                    |
| Feb 2024        | 4.63%             | 0.84%                         | 5.47%                      | 0.35%               | 5.82%                    | 1.73%               | 6.53%                  | 4.86%                                    | 6.16%                          | 7.51%              | 7.81%                    |
| Jan 2024        | 4.93%             | 0.89%                         | 5.81%                      | 0.66%               | 6.48%                    | 1.38%               | 7.36%                  | 5.30%                                    | 6.67%                          | 9.22%              | 9.01%                    |
| 2024            | 4.52%             | 0.77%                         | 5.29%                      | 0.56%               | 5.84%                    | 1.58%               | 6.51%                  | 4.71%                                    | 6.06%                          | 7.48%              | 8.73%                    |
| Dec 2023        | 4.56%             | 0.91%                         | 5.47%                      | 0.87%               | 6.34%                    | 1.29%               | 7.27%                  | 5.42%                                    | 6.90%                          | 7.96%              | 8.34%                    |
| Nov 2023        | 4.44%             | 0.71%                         | 5.16%                      | 0.57%               | 5.73%                    | 1.37%               | 6.65%                  | 4.30%                                    | 5.82%                          | 7.43%              | 8.43%                    |
| Oct 2023        | 4.37%             | 0.81%                         | 5.18%                      | 0.65%               | 5.83%                    | 1.26%               | 6.88%                  | 4.51%                                    | 6.07%                          | 7.85%              | 7.97%                    |
| Sep 2023        | 4.34%             | 0.73%                         | 5.07%                      | 0.79%               | 5.86%                    | 1.31%               | 7.23%                  | 4.76%                                    | 5.47%                          | 7.35%              | 7.89%                    |
| Aug 2023        | 4.28%             | 0.74%                         | 5.02%                      | 0.90%               | 5.92%                    | 1.20%               | 7.40%                  | 4.80%                                    | 5.53%                          | 7.30%              | 7.84%                    |
| Jul 2023        | 4.12%             | 0.64%                         | 4.76%                      | 0.40%               | 5.16%                    | 1.08%               | 6.49%                  | 3.87%                                    | 4.66%                          | 7.03%              | 6.50%                    |
| Jun 2023        | 4.37%             | 0.62%                         | 4.99%                      | 0.37%               | 5.36%                    | 1.36%               | 6.60%                  | 4.24%                                    | 5.00%                          | 6.73%              | 6.93%                    |
| May 2023        | 4.18%             | 0.61%                         | 4.79%                      | 0.62%               | 5.41%                    | 1.31%               | 6.63%                  | 4.47%                                    | 5.23%                          | 6.66%              | 6.94%                    |
| Apr 2023        | 3.93%             | 0.72%                         | 4.65%                      | 0.60%               | 5.25%                    | 1.38%               | 6.57%                  | 4.04%                                    | 4.51%                          | 7.43%              | 6.34%                    |
| Mar 2023        | 4.19%             | 0.91%                         | 5.11%                      | 0.71%               | 5.82%                    | 1.41%               | 6.90%                  | 5.17%                                    | 5.07%                          | 8.29%              | 7.88%                    |
| Feb 2023        | 4.06%             | 0.75%                         | 4.81%                      | 0.61%               | 5.42%                    | 1.34%               | 6.41%                  | 4.66%                                    | 5.00%                          | 8.21%              | 6.65%                    |
| Jan 2023        | 4.58%             | 0.79%                         | 5.37%                      | 0.90%               | 6.26%                    | 1.39%               | 7.57%                  | 4.94%                                    | 5.96%                          | 8.64%              | 8.00%                    |
| 2023            | 4.29%             | 0.75%                         | 5.04%                      | 0.67%               | 5.71%                    | 1.31%               | 6.89%                  | 4.60%                                    | 5.44%                          | 7.59%              | 7.49%                    |
| Dec 2022        | 5.81%             | 1.12%                         | 6.93%                      | 1.48%               | 8.41%                    | 2.26%               | 10.28%                 | 7.31%                                    | 8.42%                          | 9.72%              | 9.99%                    |
| Nov 2022        | 4.51%             | 0.81%                         | 5.32%                      | 0.76%               | 6.08%                    | 1.43%               | 7.01%                  | 4.89%                                    | 5.97%                          | 9.09%              | 8.27%                    |
| Oct 2022        | 4.38%             | 0.77%                         | 5.15%                      | 0.74%               | 5.89%                    | 1.74%               | 6.70%                  | 4.73%                                    | 5.41%                          | 8.68%              | 7.96%                    |
| Sep 2022        | 4.40%             | 0.71%                         | 5.12%                      | 0.60%               | 5.71%                    | 1.40%               | 6.95%                  | 4.34%                                    | 5.16%                          | 7.51%              | 8.24%                    |
| Aug 2022        | 3.97%             | 0.57%                         | 4.53%                      | 0.62%               | 5.16%                    | 1.18%               | 6.19%                  | 3.77%                                    | 4.65%                          | 7.55%              | 7.51%                    |
| Jul 2022        | 4.16%             | 0.59%                         | 4.75%                      | 1.60%               | 6.36%                    | 1.50%               | 7.56%                  | 5.24%                                    | 4.83%                          | 8.46%              | 9.61%                    |
| Jun 2022        | 3.76%             | 0.62%                         | 4.38%                      | 1.92%               | 6.30%                    | 1.48%               | 7.77%                  | 5.41%                                    | 5.77%                          | 8.01%              | 7.85%                    |
| May 2022        | 3.70%             | 0.69%                         | 4.39%                      | 0.97%               | 5.36%                    | 1.29%               | 6.49%                  | 4.48%                                    | 4.52%                          | 6.28%              | 8.16%                    |
| Apr 2022        | 4.05%             | 0.60%                         | 4.65%                      | 2.42%               | 7.07%                    | 2.05%               | 8.65%                  | 5.15%                                    | 6.46%                          | 9.49%              | 9.69%                    |
| Mar 2022        | 4.02%             | 0.62%                         | 4.64%                      | 4.71%               | 9.35%                    | 3.36%               | 11.62%                 | 8.62%                                    | 7.83%                          | 10.53%             | 11.85%                   |
| Feb 2022        | 3.74%             | 0.55%                         | 4.29%                      | 3.59%               | 7.88%                    | 2.95%               | 9.29%                  | 7.01%                                    | 7.11%                          | 9.15%              | 10.58%                   |
| Jan 2022        | 3.46%             | 0.44%                         | 3.91%                      | 4.76%               | 8.66%                    | 2.32%               | 9.80%                  | 7.32%                                    | 9.28%                          | 9.85%              | 12.64%                   |
| 2022            | 4.16%             | 0.67%                         | 4.83%                      | 2.02%               | 6.85%                    | 1.91%               | 8.19%                  | 5.71%                                    | 6.28%                          | 8.67%              | 9.34%                    |
| Dec 2021        | 4.67%             | 0.61%                         | 5.28%                      | 2.59%               | 7.87%                    | 2.34%               | 8.55%                  | 7.34%                                    | 8.46%                          | 8.34%              | 12.32%                   |
| Nov 2021        | 4.29%             | 0.90%                         | 5.19%                      | 2.49%               | 7.68%                    | 2.00%               | 8.29%                  | 7.03%                                    | 8.00%                          | 10.45%             | 11.28%                   |
| Oct 2021        | 4.07%             | 0.68%                         | 4.74%                      | 1.77%               | 6.51%                    | 1.68%               | 7.20%                  | 5.77%                                    | 6.76%                          | 7.38%              | 10.08%                   |
| Sep 2021        | 3.76%             | 0.56%                         | 4.32%                      | 1.30%               | 5.62%                    | 1.52%               | 6.46%                  | 4.26%                                    | 5.13%                          | 6.63%              | 9.89%                    |
| Aug 2021        | 3.79%             | 0.51%                         | 4.29%                      | 1.36%               | 5.65%                    | 1.35%               | 6.36%                  | 4.19%                                    | 5.62%                          | 6.25%              | 10.09%                   |
| Jul 2021        | 3.48%             | 0.50%                         | 3.98%                      | 0.91%               | 4.89%                    | 0.78%               | 5.85%                  | 3.86%                                    | 4.27%                          | 5.36%              | 8.42%                    |
| Jun 2021        | 3.49%             | 0.47%                         | 3.95%                      | 0.69%               | 4.64%                    | 0.63%               | 5.60%                  | 3.60%                                    | 3.70%                          | 5.39%              | 8.36%                    |
| May 2021        | 3.07%             | 0.48%                         | 3.55%                      | 0.80%               | 4.34%                    | 0.41%               | 5.09%                  | 3.50%                                    | 4.24%                          | 5.13%              | 7.09%                    |
| Apr 2021        | 3.26%             | 0.44%                         | 3.69%                      | 1.00%               | 4.70%                    | 0.87%               | 5.56%                  | 3.41%                                    | 3.82%                          | 5.95%              | 8.30%                    |
| Mar 2021        | 3.31%             | 0.40%                         | 3.71%                      | 1.24%               | 4.95%                    | 0.68%               | 5.61%                  | 3.66%                                    | 4.23%                          | 7.86%              | 8.51%                    |