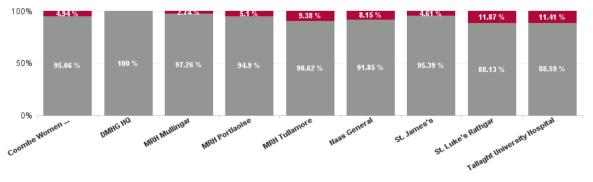

### Total COVID Absence Rate

| Health Service Absence Rate -<br>by Care Group: Oct 2024 | Certified<br>absence | Self- certified<br>absence | Non Covid-19<br>absence | Covid-19<br>absence | Total<br>absence rate | % Non<br>Covid-19<br>absence | % Covid-19<br>absence |
|----------------------------------------------------------|----------------------|----------------------------|-------------------------|---------------------|-----------------------|------------------------------|-----------------------|
| Dublin Midlands Hospital Group                           | 4.65%                | 0.76%                      | 5.41%                   | 0.42%               | 5.82%                 | 92.86%                       | 7.14%                 |
| Coombe Women & Infants<br>University Hospital            | 2.95%                | 1.00%                      | 3.96%                   | 0.21%               | 4.16%                 | 95.06%                       | 4.94%                 |
| DMHG HQ                                                  | 0.91%                | 0.14%                      | 1.05%                   | 0.00%               | 1.05%                 | 100.00%                      | 0.00%                 |
| MRH Mullingar                                            | 7.27%                | 0.74%                      | 8.01%                   | 0.23%               | 8.23%                 | 97.26%                       | 2.74%                 |
| MRH Portlaoise                                           | 5.79%                | 0.88%                      | 6.67%                   | 0.36%               | 7.03%                 | 94.90%                       | 5.10%                 |
| MRH Tullamore                                            | 7.13%                | 0.66%                      | 7.79%                   | 0.81%               | 8.59%                 | 90.62%                       | 9.38%                 |
| Naas General                                             | 4.76%                | 0.99%                      | 5.76%                   | 0.51%               | 6.27%                 | 91.85%                       | 8.15%                 |
| St. James's                                              | 4.08%                | 0.78%                      | 4.87%                   | 0.24%               | 5.10%                 | 95.39%                       | 4.61%                 |
| St. Luke's Rathgar                                       | 4.45%                | 0.40%                      | 4.85%                   | 0.65%               | 5.50%                 | 88.13%                       | 11.87%                |
| Tallaght University Hospital                             | 4.01%                | 0.66%                      | 4.67%                   | 0.60%               | 5.27%                 | 88.59%                       | 11.41%                |