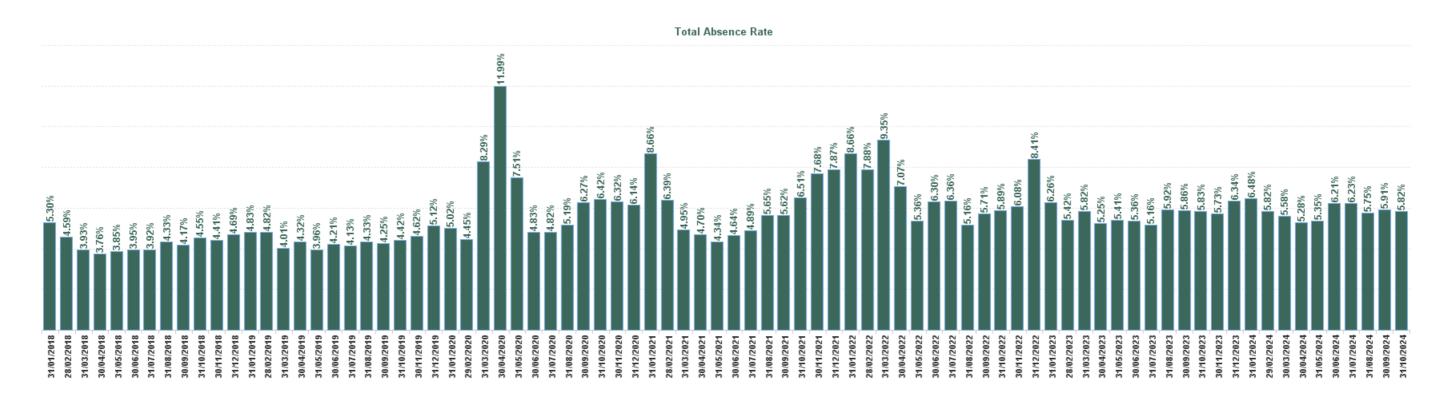

## Total Absence Rate

| Year /<br>Month | Certified absence | Self-<br>certified<br>absence | Non<br>Covid-19<br>absence | Covid-19<br>absence | Total<br>absence<br>rate | Medical &<br>Dental | Nursing &<br>Midwifery | Health &<br>Social Care<br>Professionals | Management &<br>Administrative | General<br>Support | Patient &<br>Client Care |
|-----------------|-------------------|-------------------------------|----------------------------|---------------------|--------------------------|---------------------|------------------------|------------------------------------------|--------------------------------|--------------------|--------------------------|
| Oct 2024        | 4.65%             | 0.76%                         | 5.41%                      | 0.42%               | 5.82%                    | 1.62%               | 6.33%                  | 4.86%                                    | 6.09%                          | 7.00%              | 9.44%                    |
| Sep 2024        | 4.48%             | 0.80%                         | 5.28%                      | 0.63%               | 5.91%                    | 1.84%               | 6.51%                  | 5.05%                                    | 5.52%                          | 7.27%              | 9.50%                    |
| Aug 2024        | 4.29%             | 0.69%                         | 4.99%                      | 0.76%               | 5.75%                    | 1.51%               | 6.10%                  | 4.78%                                    | 6.26%                          | 6.88%              | 9.47%                    |
| Jul 2024        | 4.59%             | 0.66%                         | 5.25%                      | 0.98%               | 6.23%                    | 1.48%               | 6.78%                  | 4.47%                                    | 7.12%                          | 8.18%              | 9.98%                    |
| Jun 2024        | 4.53%             | 0.81%                         | 5.34%                      | 0.87%               | 6.21%                    | 1.86%               | 6.83%                  | 4.87%                                    | 6.42%                          | 7.57%              | 9.33%                    |
| May 2024        | 4.29%             | 0.69%                         | 4.98%                      | 0.37%               | 5.35%                    | 1.51%               | 6.19%                  | 3.83%                                    | 5.37%                          | 7.04%              | 7.85%                    |
| Apr 2024        | 4.25%             | 0.81%                         | 5.06%                      | 0.22%               | 5.28%                    | 1.31%               | 5.93%                  | 4.57%                                    | 5.15%                          | 6.69%              | 7.94%                    |
| Mar 2024        | 4.51%             | 0.78%                         | 5.30%                      | 0.29%               | 5.58%                    | 1.62%               | 6.52%                  | 4.57%                                    | 5.81%                          | 7.33%              | 6.94%                    |
| Feb 2024        | 4.63%             | 0.84%                         | 5.47%                      | 0.35%               | 5.82%                    | 1.73%               | 6.53%                  | 4.86%                                    | 6.16%                          | 7.51%              | 7.81%                    |
| Jan 2024        | 4.93%             | 0.89%                         | 5.81%                      | 0.66%               | 6.48%                    | 1.38%               | 7.36%                  | 5.30%                                    | 6.67%                          | 9.22%              | 9.01%                    |
| 2024            | 4.52%             | 0.77%                         | 5.29%                      | 0.56%               | 5.84%                    | 1.58%               | 6.51%                  | 4.71%                                    | 6.06%                          | 7.48%              | 8.73%                    |
| Dec 2023        | 4.56%             | 0.91%                         | 5.47%                      | 0.87%               | 6.34%                    | 1.29%               | 7.27%                  | 5.42%                                    | 6.90%                          | 7.96%              | 8.34%                    |
| Nov 2023        | 4.44%             | 0.71%                         | 5.16%                      | 0.57%               | 5.73%                    | 1.37%               | 6.65%                  | 4.30%                                    | 5.82%                          | 7.43%              | 8.43%                    |
| Oct 2023        | 4.37%             | 0.81%                         | 5.18%                      | 0.65%               | 5.83%                    | 1.26%               | 6.88%                  | 4.51%                                    | 6.07%                          | 7.85%              | 7.97%                    |
| Sep 2023        | 4.34%             | 0.73%                         | 5.07%                      | 0.79%               | 5.86%                    | 1.31%               | 7.23%                  | 4.76%                                    | 5.47%                          | 7.35%              | 7.89%                    |
| Aug 2023        | 4.28%             | 0.74%                         | 5.02%                      | 0.90%               | 5.92%                    | 1.20%               | 7.40%                  | 4.80%                                    | 5.53%                          | 7.30%              | 7.84%                    |
| Jul 2023        | 4.12%             | 0.64%                         | 4.76%                      | 0.40%               | 5.16%                    | 1.08%               | 6.49%                  | 3.87%                                    | 4.66%                          | 7.03%              | 6.50%                    |
| Jun 2023        | 4.37%             | 0.62%                         | 4.99%                      | 0.37%               | 5.36%                    | 1.36%               | 6.60%                  | 4.24%                                    | 5.00%                          | 6.73%              | 6.93%                    |
| May 2023        | 4.18%             | 0.61%                         | 4.79%                      | 0.62%               | 5.41%                    | 1.31%               | 6.63%                  | 4.47%                                    | 5.23%                          | 6.66%              | 6.94%                    |
| Apr 2023        | 3.93%             | 0.72%                         | 4.65%                      | 0.60%               | 5.25%                    | 1.38%               | 6.57%                  | 4.04%                                    | 4.51%                          | 7.43%              | 6.34%                    |
| Mar 2023        | 4.19%             | 0.91%                         | 5.11%                      | 0.71%               | 5.82%                    | 1.41%               | 6.90%                  | 5.17%                                    | 5.07%                          | 8.29%              | 7.88%                    |
| Feb 2023        | 4.06%             | 0.75%                         | 4.81%                      | 0.61%               | 5.42%                    | 1.34%               | 6.41%                  | 4.66%                                    | 5.00%                          | 8.21%              | 6.65%                    |
| Jan 2023        | 4.58%             | 0.79%                         | 5.37%                      | 0.90%               | 6.26%                    | 1.39%               | 7.57%                  | 4.94%                                    | 5.96%                          | 8.64%              | 8.00%                    |
| 2023            | 4.29%             | 0.75%                         | 5.04%                      | 0.67%               | 5.71%                    | 1.31%               | 6.89%                  | 4.60%                                    | 5.44%                          | 7.59%              | 7.49%                    |
| Dec 2022        | 5.81%             | 1.12%                         | 6.93%                      | 1.48%               | 8.41%                    | 2.26%               | 10.28%                 | 7.31%                                    | 8.42%                          | 9.72%              | 9.99%                    |
| Nov 2022        | 4.51%             | 0.81%                         | 5.32%                      | 0.76%               | 6.08%                    | 1.43%               | 7.01%                  | 4.89%                                    | 5.97%                          | 9.09%              | 8.27%                    |
| Oct 2022        | 4.38%             | 0.77%                         | 5.15%                      | 0.74%               | 5.89%                    | 1.74%               | 6.70%                  | 4.73%                                    | 5.41%                          | 8.68%              | 7.96%                    |
| Sep 2022        | 4.40%             | 0.71%                         | 5.12%                      | 0.60%               | 5.71%                    | 1.40%               | 6.95%                  | 4.34%                                    | 5.16%                          | 7.51%              | 8.24%                    |
| Aug 2022        | 3.97%             | 0.57%                         | 4.53%                      | 0.62%               | 5.16%                    | 1.18%               | 6.19%                  | 3.77%                                    | 4.65%                          | 7.55%              | 7.51%                    |
| Jul 2022        | 4.16%             | 0.59%                         | 4.75%                      | 1.60%               | 6.36%                    | 1.50%               | 7.56%                  | 5.24%                                    | 4.83%                          | 8.46%              | 9.61%                    |
| Jun 2022        | 3.76%             | 0.62%                         | 4.38%                      | 1.92%               | 6.30%                    | 1.48%               | 7.77%                  | 5.41%                                    | 5.77%                          | 8.01%              | 7.85%                    |
| May 2022        | 3.70%             | 0.69%                         | 4.39%                      | 0.97%               | 5.36%                    | 1.29%               | 6.49%                  | 4.48%                                    | 4.52%                          | 6.28%              | 8.16%                    |
| Apr 2022        | 4.05%             | 0.60%                         | 4.65%                      | 2.42%               | 7.07%                    | 2.05%               | 8.65%                  | 5.15%                                    | 6.46%                          | 9.49%              | 9.69%                    |
| Mar 2022        | 4.02%             | 0.62%                         | 4.64%                      | 4.71%               | 9.35%                    | 3.36%               | 11.62%                 | 8.62%                                    | 7.83%                          | 10.53%             | 11.85%                   |
| Feb 2022        | 3.74%             | 0.55%                         | 4.29%                      | 3.59%               | 7.88%                    | 2.95%               | 9.29%                  | 7.01%                                    | 7.11%                          | 9.15%              | 10.58%                   |
| Jan 2022        | 3.46%             | 0.44%                         | 3.91%                      | 4.76%               | 8.66%                    | 2.32%               | 9.80%                  | 7.32%                                    | 9.28%                          | 9.85%              | 12.64%                   |
| 2022            | 4.16%             | 0.67%                         | 4.83%                      | 2.02%               | 6.85%                    | 1.91%               | 8.19%                  | 5.71%                                    | 6.28%                          | 8.67%              | 9.34%                    |
| Dec 2021        | 4.67%             | 0.61%                         | 5.28%                      | 2.59%               | 7.87%                    | 2.34%               | 8.55%                  | 7.34%                                    | 8.46%                          | 8.34%              | 12.32%                   |
| Nov 2021        | 4.29%             | 0.90%                         | 5.19%                      | 2.49%               | 7.68%                    | 2.00%               | 8.29%                  | 7.03%                                    | 8.00%                          | 10.45%             | 11.28%                   |
| Oct 2021        | 4.07%             | 0.68%                         | 4.74%                      | 1.77%               | 6.51%                    | 1.68%               | 7.20%                  | 5.77%                                    | 6.76%                          | 7.38%              | 10.08%                   |
| Sep 2021        | 3.76%             | 0.56%                         | 4.32%                      | 1.30%               | 5.62%                    | 1.52%               | 6.46%                  | 4.26%                                    | 5.13%                          | 6.63%              | 9.89%                    |
| Aug 2021        | 3.79%             | 0.51%                         | 4.29%                      | 1.36%               | 5.65%                    | 1.35%               | 6.36%                  | 4.19%                                    | 5.62%                          | 6.25%              | 10.09%                   |
| Jul 2021        | 3.48%             | 0.50%                         | 3.98%                      | 0.91%               | 4.89%                    | 0.78%               | 5.85%                  | 3.86%                                    | 4.27%                          | 5.36%              | 8.42%                    |
| Jun 2021        | 3.49%             | 0.47%                         | 3.95%                      | 0.69%               | 4.64%                    | 0.63%               | 5.60%                  | 3.60%                                    | 3.70%                          | 5.39%              | 8.36%                    |
| May 2021        | 3.07%             | 0.48%                         | 3.55%                      | 0.80%               | 4.34%                    | 0.41%               | 5.09%                  | 3.50%                                    | 4.24%                          | 5.13%              | 7.09%                    |
| Apr 2021        | 3.26%             | 0.44%                         | 3.69%                      | 1.00%               | 4.70%                    | 0.87%               | 5.56%                  | 3.41%                                    | 3.82%                          | 5.95%              | 8.30%                    |
| Mar 2021        | 3.31%             | 0.40%                         | 3.71%                      | 1.24%               | 4.95%                    | 0.68%               | 5.61%                  | 3.66%                                    | 4.23%                          | 7.86%              | 8.51%                    |

| Feb 2021 | 3.43% | 0.53% | 3.96% | 2.43% | 6.39% | 1.50% | 6.93% | 4.49% | 6.01% | 9.94%  | 10.97% |
|----------|-------|-------|-------|-------|-------|-------|-------|-------|-------|--------|--------|
| Jan 2021 | 3.60% | 0.54% | 4.14% | 4.52% | 8.66% | 2.95% | 9.96% | 6.38% | 7.65% | 12.06% | 12.43% |
| 2021     | 3.68% | 0.55% | 4.23% | 1.75% | 5.98% | 1.39% | 6.78% | 4.80% | 5.66% | 7.52%  | 9.81%  |