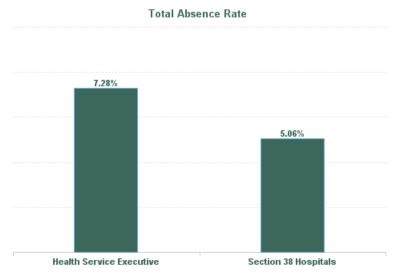

# October 2024

| Health Service Absence Rate - by Admin :<br>Oct 2024 | Certified<br>absence | Self-<br>certified<br>absence | Non<br>Covid-19<br>absence | Covid-19<br>absence | Total<br>absence<br>rate | Medical &<br>Dental | Nursing &<br>Midwifery | Health &<br>Social<br>Care<br>Profession<br>als | Manageme<br>nt &<br>Administra<br>tive | General<br>Support | Patient &<br>Client Care |
|------------------------------------------------------|----------------------|-------------------------------|----------------------------|---------------------|--------------------------|---------------------|------------------------|-------------------------------------------------|----------------------------------------|--------------------|--------------------------|
| Dublin Midlands Hospital Group                       | 4.65%                | 0.76%                         | 5.41%                      | 0.42%               | 5.82%                    | 1.62%               | 6.33%                  | 4.86%                                           | 6.09%                                  | 7.00%              | 9.44%                    |
| DMHG HQ                                              | 0.91%                | 0.14%                         | 1.05%                      | 0.00%               | 1.05%                    |                     | 0.00%                  | 0.00%                                           | 1.13%                                  |                    |                          |
| MRH Mullingar                                        | 7.27%                | 0.74%                         | 8.01%                      | 0.23%               | 8.23%                    | 2.50%               | 9.18%                  | 6.67%                                           | 6.37%                                  | 15.13%             | 12.21%                   |
| MRH Portlaoise                                       | 5.79%                | 0.88%                         | 6.67%                      | 0.36%               | 7.03%                    | 2.42%               | 6.84%                  | 5.89%                                           | 8.15%                                  | 4.45%              | 10.91%                   |
| MRH Tullamore                                        | 7.13%                | 0.66%                         | 7.79%                      | 0.81%               | 8.59%                    | 2.24%               | 8.76%                  | 6.66%                                           | 7.66%                                  | 9.29%              | 15.11%                   |
| Naas General                                         | 4.76%                | 0.99%                         | 5.76%                      | 0.51%               | 6.27%                    | 1.15%               | 5.57%                  | 5.66%                                           | 7.21%                                  | 7.97%              | 9.97%                    |
| St. Luke's Rathgar                                   | 4.45%                | 0.40%                         | 4.85%                      | 0.65%               | 5.50%                    | 0.00%               | 8.01%                  | 3.75%                                           | 6.81%                                  | 9.07%              | 25.27%                   |
| Health Service Executive                             | 6.03%                | 0.74%                         | 6.77%                      | 0.51%               | 7.28%                    | 1.83%               | 7.74%                  | 5.44%                                           | 6.63%                                  | 9.52%              | 12.56%                   |
| Coombe Women & Infants University Hospital           | 2.95%                | 1.00%                         | 3.96%                      | 0.21%               | 4.16%                    | 0.71%               | 4.42%                  | 5.06%                                           | 3.36%                                  | 6.48%              | 5.13%                    |
| St. James's                                          | 4.08%                | 0.78%                         | 4.87%                      | 0.24%               | 5.10%                    | 1.49%               | 5.87%                  | 3.42%                                           | 6.28%                                  | 6.20%              | 7.24%                    |
| Tallaght University Hospital                         | 4.01%                | 0.66%                         | 4.67%                      | 0.60%               | 5.27%                    | 1.73%               | 5.83%                  | 6.05%                                           | 6.06%                                  | 6.01%              | 5.39%                    |
| Section 38 Hospitals                                 | 3.93%                | 0.76%                         | 4.70%                      | 0.37%               | 5.06%                    | 1.50%               | 5.69%                  | 4.52%                                           | 5.84%                                  | 6.19%              | 6.49%                    |