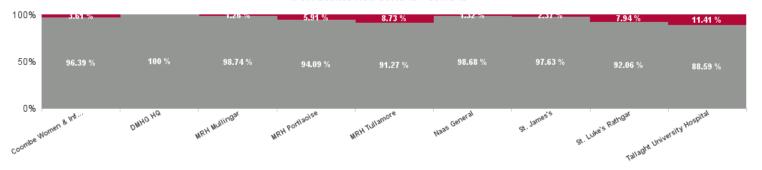

| Health Service Absence Rate -<br>by Care Group: Nov 2024 | Certified<br>absence | Self- certified<br>absence | Non Covid-19<br>absence | Covid-19<br>absence | Total<br>absence rate | % Non<br>Covid-19<br>absence | % Covid-19<br>absence |
|----------------------------------------------------------|----------------------|----------------------------|-------------------------|---------------------|-----------------------|------------------------------|-----------------------|
| Dublin Midlands Hospital Group                           | 4.57%                | 0.79%                      | 5.36%                   | 0.32%               | 5.68%                 | 94.40%                       | 5.60%                 |
| Coombe Women & Infants<br>University Hospital            | 2.23%                | 1.34%                      | 3.57%                   | 0.13%               | 3.70%                 | 96.39%                       | 3.61%                 |
| DMHG HQ                                                  | 0.91%                | 0.14%                      | 1.05%                   | 0.00%               | 1.05%                 | 100.00%                      | 0.00%                 |
| MRH Mullingar                                            | 6.98%                | 0.73%                      | 7.71%                   | 0.10%               | 7.81%                 | 98.74%                       | 1.26%                 |
| MRH Portlaoise                                           | 5.47%                | 0.72%                      | 6.19%                   | 0.39%               | 6.58%                 | 94.09%                       | 5.91%                 |
| MRH Tullamore                                            | 6.75%                | 0.84%                      | 7.59%                   | 0.73%               | 8.31%                 | 91.27%                       | 8.73%                 |
| Naas General                                             | 5.57%                | 0.73%                      | 6.30%                   | 0.08%               | 6.38%                 | 98.68%                       | 1.32%                 |
| St. James's                                              | 4.09%                | 0.83%                      | 4.92%                   | 0.12%               | 5.04%                 | 97.63%                       | 2.37%                 |
| St. Luke's Rathgar                                       | 4.63%                | 0.54%                      | 5.17%                   | 0.45%               | 5.61%                 | 92.06%                       | 7.94%                 |
| Tallaght University Hospital                             | 4.01%                | 0.66%                      | 4.67%                   | 0.60%               | 5.27%                 | 88.59%                       | 11.41%                |