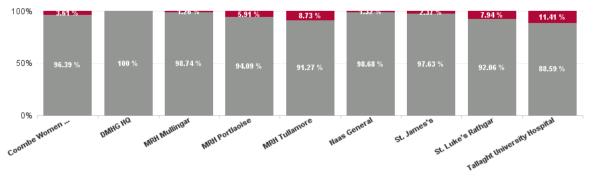

| Health Service Absence Rate -<br>by Care Group: Nov 2024 | Certified<br>absence | Self- certified<br>absence | Non Covid-19<br>absence | Covid-19<br>absence | Total<br>absence rate | % Non<br>Covid-19<br>absence | % Covid-19<br>absence |
|----------------------------------------------------------|----------------------|----------------------------|-------------------------|---------------------|-----------------------|------------------------------|-----------------------|
| Dublin Midlands Hospital Group                           | 4.57%                | 0.79%                      | 5.36%                   | 0.32%               | 5.68%                 | 94.40%                       | 5.60%                 |
| Coombe Women & Infants<br>University Hospital            | 2.23%                | 1.34%                      | 3.57%                   | 0.13%               | 3.70%                 | 96.39%                       | 3.61%                 |
| DMHG HQ                                                  | 0.91%                | 0.14%                      | 1.05%                   | 0.00%               | 1.05%                 | 100.00%                      | 0.00%                 |
| MRH Mullingar                                            | 6.98%                | 0.73%                      | 7.71%                   | 0.10%               | 7.81%                 | 98.74%                       | 1.26%                 |
| MRH Portlaoise                                           | 5.47%                | 0.72%                      | 6.19%                   | 0.39%               | 6.58%                 | 94.09%                       | 5.91%                 |
| MRH Tullamore                                            | 6.75%                | 0.84%                      | 7.59%                   | 0.73%               | 8.31%                 | 91.27%                       | 8.73%                 |
| Naas General                                             | 5.57%                | 0.73%                      | 6.30%                   | 0.08%               | 6.38%                 | 98.68%                       | 1.32%                 |
| St. James's                                              | 4.09%                | 0.83%                      | 4.92%                   | 0.12%               | 5.04%                 | 97.63%                       | 2.37%                 |
| St. Luke's Rathgar                                       | 4.63%                | 0.54%                      | 5.17%                   | 0.45%               | 5.61%                 | 92.06%                       | 7.94%                 |
| Tallaght University Hospital                             | 4.01%                | 0.66%                      | 4.67%                   | 0.60%               | 5.27%                 | 88.59%                       | 11.41%                |

### Total Absence Rate

| olth Service Absence Rate - by<br>Spital : Nov 2024 | Certified<br>absence | Self-<br>certified<br>absence | Non<br>Covid-19<br>absence | Covid-19<br>absence | Total<br>absence<br>rate | Medical &<br>Dental | Nursing &<br>Midwifery | Health &<br>Social Care<br>Professionals | Management<br>&<br>Administrativ<br>e | General<br>Support |  |
|-----------------------------------------------------|----------------------|-------------------------------|----------------------------|---------------------|--------------------------|---------------------|------------------------|------------------------------------------|---------------------------------------|--------------------|--|
| ublin Midlands Hospital Group                       | 4.57%                | 0.79%                         | 5.36%                      | 0.32%               | 5.68%                    | 1.44%               | 6.53%                  | 4.18%                                    | 5.84%                                 | 7.17%              |  |
| Coombe Women & Infants University Hos               | 2.23%                | 1.34%                         | 3.57%                      | 0.13%               | 3.70%                    | 1.91%               | 3.83%                  | 3.70%                                    | 3.62%                                 | 4.93%              |  |
| DMHG HQ                                             | 0.91%                | 0.14%                         | 1.05%                      | 0.00%               | 1.05%                    |                     | 0.00%                  | 0.00%                                    | 1.17%                                 |                    |  |
| MRH Mullingar                                       | 6.98%                | 0.73%                         | 7.71%                      | 0.10%               | 7.81%                    | 2.57%               | 8.72%                  | 3.54%                                    | 5.67%                                 | 14.97%             |  |
| MRH Portlaoise                                      | 5.47%                | 0.72%                         | 6.19%                      | 0.39%               | 6.58%                    | 3.54%               | 6.54%                  | 2.92%                                    | 6.96%                                 | 1.60%              |  |
| MRH Tullamore                                       | 6.75%                | 0.84%                         | 7.59%                      | 0.73%               | 8.31%                    | 0.95%               | 9.82%                  | 6.08%                                    | 6.95%                                 | 8.55%              |  |
| Naas General                                        | 5.57%                | 0.73%                         | 6.30%                      | 0.08%               | 6.38%                    | 1.07%               | 6.88%                  | 6.19%                                    | 5.57%                                 | 7.69%              |  |
| St. James's                                         | 4.09%                | 0.83%                         | 4.92%                      | 0.12%               | 5.04%                    | 0.94%               | 6.18%                  | 3.16%                                    | 5.83%                                 | 7.75%              |  |
| St. Luke's Rathgar                                  | 4.63%                | 0.54%                         | 5.17%                      | 0.45%               | 5.61%                    | 0.00%               | 9.55%                  | 2.18%                                    | 9.60%                                 | 9.23%              |  |
| Tallaght University Hospital                        | 4.01%                | 0.66%                         | 4.67%                      | 0.60%               | 5.27%                    | 1.73%               | 5.83%                  | 6.05%                                    | 6.06%                                 | 6.01%              |  |

| Health Service Absence Rate - by Staff<br>Category & Hospital: Nov 2024 | Non<br>Covid-19<br>absence | Covid-19<br>absence | Total<br>absence<br>rate |
|-------------------------------------------------------------------------|----------------------------|---------------------|--------------------------|
| Dublin Midlands Hospital Group                                          | 5.36%                      | 0.32%               | 0.32%                    |
| Coombe Women & Infants University Hospital                              | 3.57%                      | 0.13%               | 3.70%                    |
| DMHG HQ                                                                 | 1.05%                      | 0.00%               | 1.05%                    |
| MRH Mullingar                                                           | 7.71%                      | 0.10%               | 7.81%                    |
| MRH Portlaoise                                                          | 6.19%                      | 0.39%               | 6.58%                    |
| MRH Tullamore                                                           | 7.59%                      | 0.73%               | 8.31%                    |
| Naas General                                                            | 6.30%                      | 0.08%               | 6.38%                    |
| St. James's                                                             | 4.92%                      | 0.12%               | 5.04%                    |
| St. Luke's Rathgar                                                      | 5.17%                      | 0.45%               | 5.61%                    |
| Tallaght University Hospital                                            | 4.67%                      | 0.60%               | 5.27%                    |