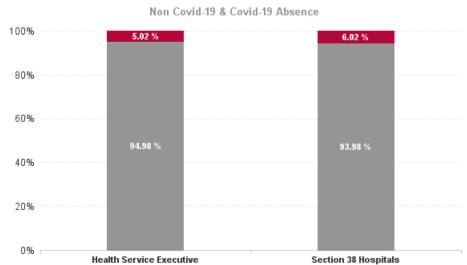

#### % of Absence Non Covid-19 / Covid-19

| Health Service Absence Rate - by Admin :<br>Nov 2024 | Certified<br>absence | Self-<br>certified<br>absence | Non<br>Covid-19<br>absence | Covid-19<br>absence | Total<br>absence<br>rate | Medical &<br>Dental | Nursing &<br>Midwifery | Health &<br>Social<br>Care<br>Profession<br>als | Manageme<br>nt &<br>Administra<br>tive | General<br>Support | Patient &<br>Client Care |
|------------------------------------------------------|----------------------|-------------------------------|----------------------------|---------------------|--------------------------|---------------------|------------------------|-------------------------------------------------|----------------------------------------|--------------------|--------------------------|
| Dublin Midlands Hospital Group                       | 4.57%                | 0.79%                         | 5.36%                      | 0.32%               | 5.68%                    | 1.44%               | 6.53%                  | 4.18%                                           | 5.84%                                  | 7.17%              | 8.83%                    |
| DMHG HQ                                              | 0.91%                | 0.14%                         | 1.05%                      | 0.00%               | 1.05%                    |                     | 0.00%                  | 0.00%                                           | 1.17%                                  |                    |                          |
| MRH Mullingar                                        | 6.98%                | 0.73%                         | 7.71%                      | 0.10%               | 7.81%                    | 2.57%               | 8.72%                  | 3.54%                                           | 5.67%                                  | 14.97%             | 13.05%                   |
| MRH Portlaoise                                       | 5.47%                | 0.72%                         | 6.19%                      | 0.39%               | 6.58%                    | 3.54%               | 6.54%                  | 2.92%                                           | 6.96%                                  | 1.60%              | 10.88%                   |
| MRH Tullamore                                        | 6.75%                | 0.84%                         | 7.59%                      | 0.73%               | 8.31%                    | 0.95%               | 9.82%                  | 6.08%                                           | 6.95%                                  | 8.55%              | 13.08%                   |
| Naas General                                         | 5.57%                | 0.73%                         | 6.30%                      | 0.08%               | 6.38%                    | 1.07%               | 6.88%                  | 6.19%                                           | 5.57%                                  | 7.69%              | 8.83%                    |
| St. Luke's Rathgar                                   | 4.63%                | 0.54%                         | 5.17%                      | 0.45%               | 5.61%                    | 0.00%               | 9.55%                  | 2.18%                                           | 9.60%                                  | 9.23%              | 29.16%                   |
| Health Service Executive                             | 5.99%                | 0.73%                         | 6.72%                      | 0.35%               | 7.07%                    | 1.69%               | 8.25%                  | 4.03%                                           | 6.26%                                  | 8.93%              | 12.00%                   |
| Coombe Women & Infants University Hospital           | 2.23%                | 1.34%                         | 3.57%                      | 0.13%               | 3.70%                    | 1.91%               | 3.83%                  | 3.70%                                           | 3.62%                                  | 4.93%              | 3.97%                    |
| St. James's                                          | 4.09%                | 0.83%                         | 4.92%                      | 0.12%               | 5.04%                    | 0.94%               | 6.18%                  | 3.16%                                           | 5.83%                                  | 7.75%              | 6.38%                    |
| Tallaght University Hospital                         | 4.01%                | 0.66%                         | 4.67%                      | 0.60%               | 5.27%                    | 1.73%               | 5.83%                  | 6.05%                                           | 6.06%                                  | 6.01%              | 5.39%                    |
| Section 38 Hospitals                                 | 3.85%                | 0.83%                         | 4.68%                      | 0.30%               | 4.98%                    | 1.32%               | 5.77%                  | 4.27%                                           | 5.66%                                  | 6.64%              | 5.89%                    |