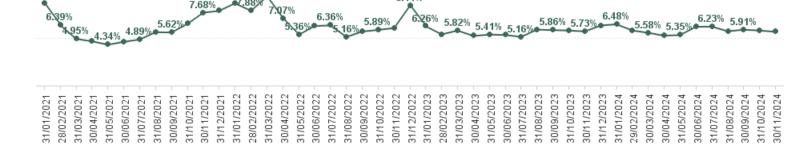

| Year /<br>Month | Certified absence | Self-<br>certified<br>absence | Non<br>Covid-19<br>absence | Covid-19<br>absence | Total<br>absence<br>rate | Medical &<br>Dental | Nursing &<br>Midwifery | Health &<br>Social Care<br>Professionals | Management &<br>Administrative | General<br>Support | Patient &<br>Client Care |
|-----------------|-------------------|-------------------------------|----------------------------|---------------------|--------------------------|---------------------|------------------------|------------------------------------------|--------------------------------|--------------------|--------------------------|
| Nov 2024        | 4.57%             | 0.79%                         | 5.36%                      | 0.32%               | 5.68%                    | 1.44%               | 6.53%                  | 4.18%                                    | 5.84%                          | 7.17%              | 8.83%                    |
| Oct 2024        | 4.65%             | 0.76%                         | 5.41%                      | 0.42%               | 5.82%                    | 1.62%               | 6.33%                  | 4.86%                                    | 6.09%                          | 7.00%              | 9.44%                    |
| Sep 2024        | 4.48%             | 0.80%                         | 5.28%                      | 0.63%               | 5.91%                    | 1.84%               | 6.51%                  | 5.05%                                    | 5.52%                          | 7.27%              | 9.50%                    |
| Aug 2024        | 4.29%             | 0.69%                         | 4.99%                      | 0.76%               | 5.75%                    | 1.51%               | 6.10%                  | 4.78%                                    | 6.26%                          | 6.88%              | 9.47%                    |
| Jul 2024        | 4.59%             | 0.66%                         | 5.25%                      | 0.98%               | 6.23%                    | 1.48%               | 6.78%                  | 4.47%                                    | 7.12%                          | 8.18%              | 9.98%                    |
| Jun 2024        | 4.53%             | 0.81%                         | 5.34%                      | 0.87%               | 6.21%                    | 1.86%               | 6.83%                  | 4.87%                                    | 6.42%                          | 7.57%              | 9.33%                    |
| May 2024        | 4.29%             | 0.69%                         | 4.98%                      | 0.37%               | 5.35%                    | 1.51%               | 6.19%                  | 3.83%                                    | 5.37%                          | 7.04%              | 7.85%                    |
| Apr 2024        | 4.25%             | 0.81%                         | 5.06%                      | 0.22%               | 5.28%                    | 1.31%               | 5.93%                  | 4.57%                                    | 5.15%                          | 6.69%              | 7.94%                    |
| Mar 2024        | 4.51%             | 0.78%                         | 5.30%                      | 0.29%               | 5.58%                    | 1.62%               | 6.52%                  | 4.57%                                    | 5.81%                          | 7.33%              | 6.94%                    |
| Feb 2024        | 4.63%             | 0.84%                         | 5.47%                      | 0.35%               | 5.82%                    | 1.73%               | 6.53%                  | 4.86%                                    | 6.16%                          | 7.51%              | 7.81%                    |
| Jan 2024        | 4.93%             | 0.89%                         | 5.81%                      | 0.66%               | 6.48%                    | 1.38%               | 7.36%                  | 5.30%                                    | 6.67%                          | 9.22%              | 9.01%                    |
| 2024            | 4.52%             | 0.77%                         | 5.30%                      | 0.53%               | 5.83%                    | 1.57%               | 6.51%                  | 4.66%                                    | 6.04%                          | 7.45%              | 8.74%                    |
| Dec 2023        | 4.56%             | 0.91%                         | 5.47%                      | 0.87%               | 6.34%                    | 1.29%               | 7.27%                  | 5.42%                                    | 6.90%                          | 7.96%              | 8.34%                    |
| Nov 2023        | 4.44%             | 0.71%                         | 5.16%                      | 0.57%               | 5.73%                    | 1.37%               | 6.65%                  | 4.30%                                    | 5.82%                          | 7.43%              | 8.43%                    |
| Oct 2023        | 4.37%             | 0.81%                         | 5.18%                      | 0.65%               | 5.83%                    | 1.26%               | 6.88%                  | 4.51%                                    | 6.07%                          | 7.85%              | 7.97%                    |
| Sep 2023        | 4.34%             | 0.73%                         | 5.07%                      | 0.79%               | 5.86%                    | 1.31%               | 7.23%                  | 4.76%                                    | 5.47%                          | 7.35%              | 7.89%                    |
| Aug 2023        | 4.28%             | 0.74%                         | 5.02%                      | 0.90%               | 5.92%                    | 1.20%               | 7.40%                  | 4.80%                                    | 5.53%                          | 7.30%              | 7.84%                    |
| Jul 2023        | 4.12%             | 0.64%                         | 4.76%                      | 0.40%               | 5.16%                    | 1.08%               | 6.49%                  | 3.87%                                    | 4.66%                          | 7.03%              | 6.50%                    |
| Jun 2023        | 4.37%             | 0.62%                         | 4.99%                      | 0.37%               | 5.36%                    | 1.36%               | 6.60%                  | 4.24%                                    | 5.00%                          | 6.73%              | 6.93%                    |
| May 2023        | 4.18%             | 0.61%                         | 4.79%                      | 0.62%               | 5.41%                    | 1.31%               | 6.63%                  | 4.47%                                    | 5.23%                          | 6.66%              | 6.94%                    |
| Apr 2023        | 3.93%             | 0.72%                         | 4.65%                      | 0.60%               | 5.25%                    | 1.38%               | 6.57%                  | 4.04%                                    | 4.51%                          | 7.43%              | 6.34%                    |
| Mar 2023        | 4.19%             | 0.91%                         | 5.11%                      | 0.71%               | 5.82%                    | 1.41%               | 6.90%                  | 5.17%                                    | 5.07%                          | 8.29%              | 7.88%                    |
| Feb 2023        | 4.06%             | 0.75%                         | 4.81%                      | 0.61%               | 5.42%                    | 1.34%               | 6.41%                  | 4.66%                                    | 5.00%                          | 8.21%              | 6.65%                    |
| Jan 2023        | 4.58%             | 0.79%                         | 5.37%                      | 0.90%               | 6.26%                    | 1.39%               | 7.57%                  | 4.94%                                    | 5.96%                          | 8.64%              | 8.00%                    |
| 2023            | 4.29%             | 0.75%                         | 5.04%                      | 0.67%               | 5.71%                    | 1.31%               | 6.89%                  | 4.60%                                    | 5.44%                          | 7.59%              | 7.49%                    |
| Dec 2022        | 5.81%             | 1.12%                         | 6.93%                      | 1.48%               | 8.41%                    | 2.26%               | 10.28%                 | 7.31%                                    | 8.42%                          | 9.72%              | 9.99%                    |
| Nov 2022        | 4.51%             | 0.81%                         | 5.32%                      | 0.76%               | 6.08%                    | 1.43%               | 7.01%                  | 4.89%                                    | 5.97%                          | 9.09%              | 8.27%                    |
| Oct 2022        | 4.38%             | 0.77%                         | 5.15%                      | 0.74%               | 5.89%                    | 1.74%               | 6.70%                  | 4.73%                                    | 5.41%                          | 8.68%              | 7.96%                    |
| Sep 2022        | 4.40%             | 0.71%                         | 5.12%                      | 0.60%               | 5.71%                    | 1.40%               | 6.95%                  | 4.34%                                    | 5.16%                          | 7.51%              | 8.24%                    |
| Aug 2022        | 3.97%             | 0.57%                         | 4.53%                      | 0.62%               | 5.16%                    | 1.18%               | 6.19%                  | 3.77%                                    | 4.65%                          | 7.55%              | 7.51%                    |
| Jul 2022        | 4.16%             | 0.59%                         | 4.75%                      | 1.60%               | 6.36%                    | 1.50%               | 7.56%                  | 5.24%                                    | 4.83%                          | 8.46%              | 9.61%                    |
| Jun 2022        | 3.76%             | 0.62%                         | 4.38%                      | 1.92%               | 6.30%                    | 1.48%               | 7.77%                  | 5.41%                                    | 5.77%                          | 8.01%              | 7.85%                    |
| May 2022        | 3.70%             | 0.69%                         | 4.39%                      | 0.97%               | 5.36%                    | 1.29%               | 6.49%                  | 4.48%                                    | 4.52%                          | 6.28%              | 8.16%                    |
| Apr 2022        | 4.05%             | 0.60%                         | 4.65%                      | 2.42%               | 7.07%                    | 2.05%               | 8.65%                  | 5.15%                                    | 6.46%                          | 9.49%              | 9.69%                    |
| Mar 2022        | 4.02%             | 0.62%                         | 4.64%                      | 4.71%               | 9.35%                    | 3.36%               | 11.62%                 | 8.62%                                    | 7.83%                          | 10.53%             | 11.85%                   |
| Feb 2022        | 3.74%             | 0.55%                         | 4.29%                      | 3.59%               | 7.88%                    | 2.95%               | 9.29%                  | 7.01%                                    | 7.11%                          | 9.15%              | 10.58%                   |
| Jan 2022        | 3.46%             | 0.44%                         | 3.91%                      | 4.76%               | 8.66%                    | 2.32%               | 9.80%                  | 7.32%                                    | 9.28%                          | 9.85%              | 12.64%                   |
| 2022            | 4.16%             | 0.67%                         | 4.83%                      | 2.02%               | 6.85%                    | 1.91%               | 8.19%                  | 5.71%                                    | 6.28%                          | 8.67%              | 9.34%                    |
| Dec 2021        | 4.67%             | 0.61%                         | 5.28%                      | 2.59%               | 7.87%                    | 2.34%               | 8.55%                  | 7.34%                                    | 8.46%                          | 8.34%              | 12.32%                   |
| Nov 2021        | 4.29%             | 0.90%                         | 5.19%                      | 2.49%               | 7.68%                    | 2.00%               | 8.29%                  | 7.03%                                    | 8.00%                          | 10.45%             | 11.28%                   |
| Oct 2021        | 4.07%             | 0.68%                         | 4.74%                      | 1.77%               | 6.51%                    | 1.68%               | 7.20%                  | 5.77%                                    | 6.76%                          | 7.38%              | 10.08%                   |
| Sep 2021        | 3.76%             | 0.56%                         | 4.32%                      | 1.30%               | 5.62%                    | 1.52%               | 6.46%                  | 4.26%                                    | 5.13%                          | 6.63%              | 9.89%                    |
| Aug 2021        | 3.79%             | 0.51%                         | 4.29%                      | 1.36%               | 5.65%                    | 1.35%               | 6.36%                  | 4.19%                                    | 5.62%                          | 6.25%              | 10.09%                   |
| Jul 2021        | 3.48%             | 0.50%                         | 3.98%                      | 0.91%               | 4.89%                    | 0.78%               | 5.85%                  | 3.86%                                    | 4.27%                          | 5.36%              | 8.42%                    |
| Jun 2021        | 3.49%             | 0.47%                         | 3.95%                      | 0.69%               | 4.64%                    | 0.63%               | 5.60%                  | 3.60%                                    | 3.70%                          | 5.39%              | 8.36%                    |
| May 2021        | 3.07%             | 0.48%                         | 3.55%                      | 0.80%               | 4.34%                    | 0.41%               | 5.09%                  | 3.50%                                    | 4.24%                          | 5.13%              | 7.09%                    |
| Apr 2021        | 3.26%             | 0.44%                         | 3.69%                      | 1.00%               | 4.70%                    | 0.87%               | 5.56%                  | 3.41%                                    | 3.82%                          | 5.95%              | 8.30%                    |

| Mar 2021 | 3.31% | 0.40% | 3.71% | 1.24% | 4.95% | 0.68% | 5.61% | 3.66% | 4.23% | 7.86%  | 8.51%  |
|----------|-------|-------|-------|-------|-------|-------|-------|-------|-------|--------|--------|
| Feb 2021 | 3.43% | 0.53% | 3.96% | 2.43% | 6.39% | 1.50% | 6.93% | 4.49% | 6.01% | 9.94%  | 10.97% |
| Jan 2021 | 3.60% | 0.54% | 4.14% | 4.52% | 8.66% | 2.95% | 9.96% | 6.38% | 7.65% | 12.06% | 12.43% |
| 2021     | 3.68% | 0.55% | 4.23% | 1.75% | 5.98% | 1.39% | 6.78% | 4.80% | 5.66% | 7.52%  | 9.81%  |