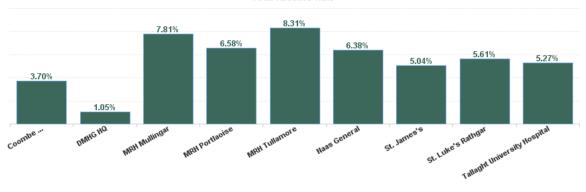

| Health Service Absence Rate -<br>by Care Group: Nov 2024 | Certified<br>absence | Self- certified<br>absence | Non Covid-19<br>absence | Covid-19<br>absence | Total<br>absence rate | % Non<br>Covid-19<br>absence | % Covid-19<br>absence |
|----------------------------------------------------------|----------------------|----------------------------|-------------------------|---------------------|-----------------------|------------------------------|-----------------------|
| Dublin Midlands Hospital Group                           | 4.57%                | 0.79%                      | 5.36%                   | 0.32%               | 5.68%                 | 94.40%                       | 5.60%                 |
| Coombe Women & Infants<br>University Hospital            | 2.23%                | 1.34%                      | 3.57%                   | 0.13%               | 3.70%                 | 96.39%                       | 3.61%                 |
| DMHG HQ                                                  | 0.91%                | 0.14%                      | 1.05%                   | 0.00%               | 1.05%                 | 100.00%                      | 0.00%                 |
| MRH Mullingar                                            | 6.98%                | 0.73%                      | 7.71%                   | 0.10%               | 7.81%                 | 98.74%                       | 1.26%                 |
| MRH Portlaoise                                           | 5.47%                | 0.72%                      | 6.19%                   | 0.39%               | 6.58%                 | 94.09%                       | 5.91%                 |
| MRH Tullamore                                            | 6.75%                | 0.84%                      | 7.59%                   | 0.73%               | 8.31%                 | 91.27%                       | 8.73%                 |
| Naas General                                             | 5.57%                | 0.73%                      | 6.30%                   | 0.08%               | 6.38%                 | 98.68%                       | 1.32%                 |
| St. James's                                              | 4.09%                | 0.83%                      | 4.92%                   | 0.12%               | 5.04%                 | 97.63%                       | 2.37%                 |
| St. Luke's Rathgar                                       | 4.63%                | 0.54%                      | 5.17%                   | 0.45%               | 5.61%                 | 92.06%                       | 7.94%                 |
| Tallaght University Hospital                             | 4.01%                | 0.66%                      | 4.67%                   | 0.60%               | 5.27%                 | 88.59%                       | 11.41%                |

### Total Absence Rate

| olth Service Absence Rate - by<br>Spital : Nov 2024 | Certified<br>absence | Self-<br>certified<br>absence | Non<br>Covid-19<br>absence | Covid-19<br>absence | Total<br>absence<br>rate | Medical &<br>Dental | Nursing &<br>Midwifery | Health &<br>Social Care<br>Professionals | Management<br>&<br>Administrativ<br>e | General<br>Support |  |
|-----------------------------------------------------|----------------------|-------------------------------|----------------------------|---------------------|--------------------------|---------------------|------------------------|------------------------------------------|---------------------------------------|--------------------|--|
| ublin Midlands Hospital Group                       | 4.57%                | 0.79%                         | 5.36%                      | 0.32%               | 5.68%                    | 1.44%               | 6.53%                  | 4.18%                                    | 5.84%                                 | 7.17%              |  |
| Coombe Women & Infants University Hos               | 2.23%                | 1.34%                         | 3.57%                      | 0.13%               | 3.70%                    | 1.91%               | 3.83%                  | 3.70%                                    | 3.62%                                 | 4.93%              |  |
| DMHG HQ                                             | 0.91%                | 0.14%                         | 1.05%                      | 0.00%               | 1.05%                    |                     | 0.00%                  | 0.00%                                    | 1.17%                                 |                    |  |
| MRH Mullingar                                       | 6.98%                | 0.73%                         | 7.71%                      | 0.10%               | 7.81%                    | 2.57%               | 8.72%                  | 3.54%                                    | 5.67%                                 | 14.97%             |  |
| MRH Portlaoise                                      | 5.47%                | 0.72%                         | 6.19%                      | 0.39%               | 6.58%                    | 3.54%               | 6.54%                  | 2.92%                                    | 6.96%                                 | 1.60%              |  |
| MRH Tullamore                                       | 6.75%                | 0.84%                         | 7.59%                      | 0.73%               | 8.31%                    | 0.95%               | 9.82%                  | 6.08%                                    | 6.95%                                 | 8.55%              |  |
| Naas General                                        | 5.57%                | 0.73%                         | 6.30%                      | 0.08%               | 6.38%                    | 1.07%               | 6.88%                  | 6.19%                                    | 5.57%                                 | 7.69%              |  |
| St. James's                                         | 4.09%                | 0.83%                         | 4.92%                      | 0.12%               | 5.04%                    | 0.94%               | 6.18%                  | 3.16%                                    | 5.83%                                 | 7.75%              |  |
| St. Luke's Rathgar                                  | 4.63%                | 0.54%                         | 5.17%                      | 0.45%               | 5.61%                    | 0.00%               | 9.55%                  | 2.18%                                    | 9.60%                                 | 9.23%              |  |
| Tallaght University Hospital                        | 4.01%                | 0.66%                         | 4.67%                      | 0.60%               | 5.27%                    | 1.73%               | 5.83%                  | 6.05%                                    | 6.06%                                 | 6.01%              |  |

| Health Service Absence Rate - by Staff<br>Category & Hospital: Nov 2024 | Non<br>Covid-19<br>absence | Covid-19<br>absence | Total<br>absence<br>rate |
|-------------------------------------------------------------------------|----------------------------|---------------------|--------------------------|
| Dublin Midlands Hospital Group                                          | 5.36%                      | 0.32%               | 0.32%                    |
| Coombe Women & Infants University Hospital                              | 3.57%                      | 0.13%               | 3.70%                    |
| DMHG HQ                                                                 | 1.05%                      | 0.00%               | 1.05%                    |
| MRH Mullingar                                                           | 7.71%                      | 0.10%               | 7.81%                    |
| MRH Portlaoise                                                          | 6.19%                      | 0.39%               | 6.58%                    |
| MRH Tullamore                                                           | 7.59%                      | 0.73%               | 8.31%                    |
| Naas General                                                            | 6.30%                      | 0.08%               | 6.38%                    |
| St. James's                                                             | 4.92%                      | 0.12%               | 5.04%                    |
| St. Luke's Rathgar                                                      | 5.17%                      | 0.45%               | 5.61%                    |
| Tallaght University Hospital                                            | 4.67%                      | 0.60%               | 5.27%                    |

| Year /<br>Month | Certified<br>absence | Self-<br>certified<br>absence | Non<br>Covid-19<br>absence | Covid-19<br>absence | Total<br>absence<br>rate | Coombe<br>Women &<br>Infants<br>University<br>Hospital | DMHG HQ | MRH<br>Mullingar | MRH<br>Portlaoise | MRH<br>Tullamore | Naas General | St. James's | St. Luke's<br>Rathgar | Tallaght<br>University<br>Hospital | Dublin<br>Midlands<br>Hospital<br>Group |
|-----------------|----------------------|-------------------------------|----------------------------|---------------------|--------------------------|--------------------------------------------------------|---------|------------------|-------------------|------------------|--------------|-------------|-----------------------|------------------------------------|-----------------------------------------|
| Nov 2024        | 4.57%                | 0.79%                         | 5.36%                      | 0.32%               | 5.68%                    | 3.70%                                                  | 1.05%   | 7.81%            | 6.58%             | 8.31%            | 6.38%        | 5.04%       | 5.61%                 | 5.27%                              | 5.68%                                   |
| Oct 2024        | 4.65%                | 0.76%                         | 5.41%                      | 0.42%               | 5.82%                    | 4.16%                                                  | 1.05%   | 8.23%            | 7.03%             | 8.59%            | 6.27%        | 5.10%       | 5.50%                 | 5.27%                              | 5.82%                                   |
| Sep 2024        | 4.48%                | 0.80%                         | 5.28%                      | 0.63%               | 5.91%                    | 3.84%                                                  | 0.84%   | 8.13%            | 7.40%             | 8.69%            | 5.90%        | 5.20%       | 5.40%                 | 5.63%                              | 5.91%                                   |
| Aug 2024        | 4.29%                | 0.69%                         | 4.99%                      | 0.76%               | 5.75%                    | 3.71%                                                  | 2.07%   | 7.80%            | 8.13%             | 8.04%            | 5.99%        | 5.06%       | 5.19%                 | 5.38%                              | 5.75%                                   |
| Jul 2024        | 4.59%                | 0.66%                         | 5.25%                      | 0.98%               | 6.23%                    | 3.98%                                                  | 2.19%   | 7.72%            | 7.96%             | 8.87%            | 7.26%        | 5.42%       | 5.08%                 | 6.18%                              | 6.23%                                   |
| Jun 2024        | 4.53%                | 0.81%                         | 5.34%                      | 0.87%               | 6.21%                    | 4.32%                                                  | 1.38%   | 7.90%            | 7.69%             | 8.82%            | 6.76%        | 5.38%       | 4.47%                 | 6.40%                              | 6.21%                                   |
| May 2024        | 4.29%                | 0.69%                         | 4.98%                      | 0.37%               | 5.35%                    | 3.98%                                                  | 0.35%   | 6.94%            | 7.35%             | 7.63%            | 5.67%        | 4.91%       | 3.13%                 | 4.93%                              | 5.35%                                   |
| Apr 2024        | 4.25%                | 0.81%                         | 5.06%                      | 0.22%               | 5.28%                    | 4.62%                                                  | 0.00%   | 5.95%            | 5.99%             | 7.33%            | 5.19%        | 5.11%       | 3.32%                 | 5.02%                              | 5.28%                                   |
| Mar 2024        | 4.51%                | 0.78%                         | 5.30%                      | 0.29%               | 5.58%                    | 4.11%                                                  |         | 5.66%            | 7.15%             | 7.54%            | 6.19%        | 5.37%       | 3.95%                 | 5.29%                              | 5.58%                                   |
| Feb 2024        | 4.63%                | 0.84%                         | 5.47%                      | 0.35%               | 5.82%                    | 4.57%                                                  |         | 6.20%            | 7.39%             | 8.16%            | 6.66%        | 5.38%       | 5.04%                 | 5.29%                              | 5.82%                                   |
| Jan 2024        | 4.93%                | 0.89%                         | 5.81%                      | 0.66%               | 6.48%                    | 5.56%                                                  |         | 7.42%            | 7.81%             | 9.87%            | 6.37%        | 5.77%       | 4.98%                 | 6.06%                              | 6.48%                                   |
| 2024            | 4.52%                | 0.77%                         | 5.30%                      | 0.53%               | 5.83%                    | 4.22%                                                  | 1.10%   | 7.25%            | 7.32%             | 8.35%            | 6.24%        | 5.25%       | 4.70%                 | 5.52%                              | 5.83%                                   |
| Dec 2023        | 4.56%                | 0.91%                         | 5.47%                      | 0.87%               | 6.34%                    | 4.31%                                                  |         | 6.73%            | 7.07%             | 9.24%            | 6.54%        | 6.01%       | 5.09%                 | 6.21%                              | 6.34%                                   |
| Nov 2023        | 4.44%                | 0.71%                         | 5.16%                      | 0.57%               | 5.73%                    | 3.80%                                                  |         | 6.17%            | 7.12%             | 8.04%            | 5.88%        | 5.11%       | 4.90%                 | 5.89%                              | 5.73%                                   |
| Oct 2023        | 4.37%                | 0.81%                         | 5.18%                      | 0.65%               | 5.83%                    | 4.66%                                                  |         | 6.17%            | 6.79%             | 7.93%            | 6.72%        | 4.86%       | 5.59%                 | 6.20%                              | 5.83%                                   |
| Sep 2023        | 4.34%                | 0.73%                         | 5.07%                      | 0.79%               | 5.86%                    | 4.54%                                                  |         | 6.70%            | 6.94%             | 7.30%            | 6.68%        | 5.37%       | 4.88%                 | 5.83%                              | 5.86%                                   |
| Aug 2023        | 4.28%                | 0.74%                         | 5.02%                      | 0.90%               | 5.92%                    | 4.86%                                                  |         | 8.58%            | 6.36%             | 7.78%            | 6.78%        | 5.23%       | 3.92%                 | 5.70%                              | 5.92%                                   |
| Jul 2023        | 4.12%                | 0.64%                         | 4.76%                      | 0.40%               | 5.16%                    | 4.43%                                                  |         | 6.67%            | 6.04%             | 6.62%            | 6.01%        | 4.70%       | 4.72%                 | 4.64%                              | 5.16%                                   |
| Jun 2023        | 4.37%                | 0.62%                         | 4.99%                      | 0.37%               | 5.36%                    |                                                        |         | 5.90%            | 6.62%             | 6.47%            | 5.89%        | 4.86%       | 3.87%                 | 5.30%                              | 5.36%                                   |
| May 2023        | 4.18%                | 0.61%                         | 4.79%                      | 0.62%               | 5.41%                    |                                                        |         | 5.91%            | 5.76%             | 6.86%            | 6.07%        | 4.66%       | 4.16%                 | 5.73%                              | 5.41%                                   |
| Apr 2023        | 3.93%                | 0.72%                         | 4.65%                      | 0.60%               | 5.25%                    | 3.87%                                                  |         | 5.61%            | 6.44%             | 6.90%            | 5.73%        | 4.60%       | 4.23%                 | 5.84%                              | 5.25%                                   |
| Mar 2023        | 4.19%                | 0.91%                         | 5.11%                      | 0.71%               | 5.82%                    | 5.81%                                                  |         | 6.18%            | 8.24%             | 7.08%            | 6.28%        | 4.84%       | 4.76%                 | 6.11%                              | 5.82%                                   |
| Feb 2023        | 4.06%                | 0.75%                         | 4.81%                      | 0.61%               | 5.42%                    | 4.66%                                                  |         | 5.55%            | 6.79%             | 6.39%            | 5.62%        | 4.77%       | 4.35%                 | 6.04%                              | 5.42%                                   |
| Jan 2023        | 4.58%                | 0.79%                         | 5.37%                      | 0.90%               | 6.26%                    | 4.96%                                                  |         | 6.74%            | 7.62%             | 7.22%            | 7.33%        | 5.51%       | 5.38%                 | 6.81%                              | 6.26%                                   |
| 2023            | 4.29%                | 0.75%                         | 5.04%                      | 0.67%               | 5.71%                    | 4.58%                                                  |         | 6.42%            | 6.82%             | 7.33%            | 6.30%        | 5.04%       | 4.65%                 | 5.86%                              | 5.71%                                   |
| Dec 2022        | 5.81%                | 1.12%                         | 6.93%                      | 1.48%               | 8.41%                    | 6.19%                                                  |         | 8.49%            | 8.55%             | 9.16%            | 7.12%        | 7.33%       | 5.28%                 | 11.71%                             | 8.41%                                   |
| Nov 2022        | 4.51%                | 0.81%                         | 5.32%                      | 0.76%               | 6.08%                    | 5.42%                                                  |         | 7.11%            | 7.20%             | 7.66%            | 6.33%        | 5.38%       | 7.89%                 | 5.62%                              | 6.08%                                   |
| Oct 2022        | 4.38%                | 0.77%                         | 5.15%                      | 0.74%               | 5.89%                    | 4.82%                                                  |         | 7.03%            | 7.30%             | 8.67%            | 5.62%        | 5.00%       | 5.88%                 | 5.83%                              | 5.89%                                   |
| Sep 2022        | 4.40%                | 0.71%                         | 5.12%                      | 0.60%               | 5.71%                    | 4.13%                                                  |         | 6.79%            | 7.55%             | 8.65%            | 5.29%        | 4.99%       | 5.04%                 | 5.74%                              | 5.71%                                   |
| Aug 2022        | 3.97%                | 0.57%                         | 4.53%                      | 0.62%               | 5.16%                    | 4.48%                                                  |         | 7.49%            | 6.99%             | 9.10%            | 5.67%        | 3.84%       | 4.36%                 | 4.94%                              | 5.16%                                   |
| Jul 2022        | 4.16%                | 0.59%                         | 4.75%                      | 1.60%               | 6.36%                    | 5.51%                                                  |         | 8.01%            | 9.07%             | 10.39%           | 7.92%        | 5.19%       | 7.08%                 | 5.40%                              | 6.36%                                   |
| Jun 2022        | 3.76%                | 0.62%                         | 4.38%                      | 1.92%               | 6.30%                    | 6.12%                                                  |         | 7.31%            | 8.24%             | 9.34%            | 8.04%        | 4.49%       | 5.83%                 | 7.21%                              | 6.30%                                   |
| May 2022        | 3.70%                | 0.69%                         | 4.39%                      | 0.97%               | 5.36%                    | 6.08%                                                  |         | 6.35%            | 7.06%             | 8.53%            | 6.44%        | 3.62%       | 4.61%                 | 5.99%                              | 5.36%                                   |
| Apr 2022        | 4.05%                | 0.60%                         | 4.65%                      | 2.42%               | 7.07%                    | 6.78%                                                  |         | 7.92%            | 10.65%            | 10.46%           | 8.87%        | 5.12%       | 6.08%                 | 7.66%                              | 7.07%                                   |
| Mar 2022        | 4.02%                | 0.62%                         | 4.64%                      | 4.71%               | 9.35%                    | 7.07%                                                  |         | 11.04%           | 13.65%            | 13.64%           | 12.39%       | 7.10%       | 8.81%                 | 10.02%                             | 9.35%                                   |
| Feb 2022        | 3.74%                | 0.55%                         | 4.29%                      | 3.59%               | 7.88%                    | 6.74%                                                  |         | 8.68%            | 9.35%             | 10.54%           | 8.78%        | 6.47%       | 8.05%                 | 8.80%                              | 7.88%                                   |
| Jan 2022        | 3.46%                | 0.44%                         | 3.91%                      | 4.76%               | 8.66%                    | 2.31%                                                  |         | 10.52%           | 10.97%            | 12.13%           | 10.05%       | 8.06%       | 5.93%                 | 9.48%                              | 8.66%                                   |
| 2022            | 4.16%                | 0.67%                         | 4.83%                      | 2.02%               | 6.85%                    | 5.50%                                                  |         | 8.08%            | 8.89%             | 9.85%            | 7.64%        | 5.53%       | 6.23%                 | 7.35%                              | 6.85%                                   |
| Dec 2021        | 4.67%                | 0.61%                         | 5.28%                      | 2.59%               | 7.87%                    | 6.00%                                                  |         | 8.88%            | 9.14%             | 10.79%           | 8.80%        | 5.10%       | 6.76%                 | 11.67%                             | 7.87%                                   |
| Nov 2021        | 4.29%                | 0.90%                         | 5.19%                      | 2.49%               | 7.68%                    | 9.57%                                                  |         | 9.25%            | 8.86%             | 10.78%           | 9.39%        | 5.62%       | 7.47%                 | 8.17%                              | 7.68%                                   |
| Oct 2021        | 4.07%                | 0.68%                         | 4.74%                      | 1.77%               | 6.51%                    | 6.57%                                                  |         | 7.38%            | 7.77%             | 9.99%            | 8.54%        | 4.79%       | 5.46%                 | 7.38%                              | 6.51%                                   |
| Sep 2021        | 3.76%                | 0.56%                         | 4.32%                      | 1.30%               | 5.62%                    | 5.96%                                                  |         | 5.81%            | 6.61%             | 8.91%            | 6.86%        | 4.19%       | 4.88%                 | 6.22%                              | 5.62%                                   |
| Aug 2021        | 3.79%                | 0.51%                         | 4.29%                      | 1.36%               | 5.65%                    | 5.86%                                                  |         | 7.38%            | 7.09%             | 8.14%            | 5.59%        | 4.26%       | 6.48%                 | 6.07%                              | 5.65%                                   |
| Jul 2021        | 3.48%                | 0.50%                         | 3.98%                      | 0.91%               | 4.89%                    | 4.60%                                                  |         | 5.49%            | 6.55%             | 7.59%            | 6.63%        | 3.79%       | 3.00%                 | 5.33%                              | 4.89%                                   |
| Jun 2021        | 3.49%                | 0.47%                         | 3.95%                      | 0.69%               | 4.64%                    | 5.47%                                                  |         | 4.56%            | 6.66%             | 7.73%            | 7.13%        | 3.27%       | 4.00%                 | 4.60%                              | 4.64%                                   |
| May 2021        | 3.07%                | 0.48%                         | 3.55%                      | 0.80%               | 4.34%                    | 4.48%                                                  |         | 4.45%            | 7.14%             | 7.19%            | 6.48%        | 2.89%       | 4.57%                 | 4.33%                              | 4.34%                                   |
| Apr 2021        | 3.26%                | 0.44%                         | 3.69%                      | 1.00%               | 4.70%                    | 5.79%                                                  |         | 4.86%            | 6.95%             | 7.82%            | 6.95%        | 3.09%       | 4.21%                 | 4.88%                              | 4.70%                                   |