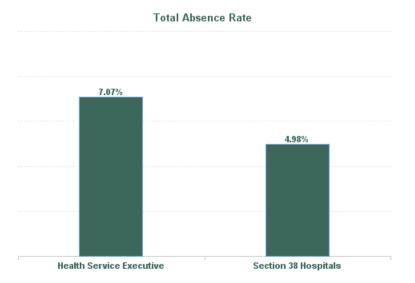

#### % of Absence Non Covid-19 / Covid-19

| Health Service Absence Rate - by Admin :<br>Nov 2024 | Certified<br>absence | Self-<br>certified<br>absence | Non<br>Covid-19<br>absence | Covid-19<br>absence | Total<br>absence<br>rate | Medical &<br>Dental | Nursing &<br>Midwifery | Health &<br>Social<br>Care<br>Profession<br>als | Manageme<br>nt &<br>Administra<br>tive | General<br>Support | Patient &<br>Client Care |
|------------------------------------------------------|----------------------|-------------------------------|----------------------------|---------------------|--------------------------|---------------------|------------------------|-------------------------------------------------|----------------------------------------|--------------------|--------------------------|
| Dublin Midlands Hospital Group                       | 4.57%                | 0.79%                         | 5.36%                      | 0.32%               | 5.68%                    | 1.44%               | 6.53%                  | 4.18%                                           | 5.84%                                  | 7.17%              | 8.83%                    |
| DMHG HQ                                              | 0.91%                | 0.14%                         | 1.05%                      | 0.00%               | 1.05%                    |                     | 0.00%                  | 0.00%                                           | 1.17%                                  |                    |                          |
| MRH Mullingar                                        | 6.98%                | 0.73%                         | 7.71%                      | 0.10%               | 7.81%                    | 2.57%               | 8.72%                  | 3.54%                                           | 5.67%                                  | 14.97%             | 13.05%                   |
| MRH Portlaoise                                       | 5.47%                | 0.72%                         | 6.19%                      | 0.39%               | 6.58%                    | 3.54%               | 6.54%                  | 2.92%                                           | 6.96%                                  | 1.60%              | 10.88%                   |
| MRH Tullamore                                        | 6.75%                | 0.84%                         | 7.59%                      | 0.73%               | 8.31%                    | 0.95%               | 9.82%                  | 6.08%                                           | 6.95%                                  | 8.55%              | 13.08%                   |
| Naas General                                         | 5.57%                | 0.73%                         | 6.30%                      | 0.08%               | 6.38%                    | 1.07%               | 6.88%                  | 6.19%                                           | 5.57%                                  | 7.69%              | 8.83%                    |
| St. Luke's Rathgar                                   | 4.63%                | 0.54%                         | 5.17%                      | 0.45%               | 5.61%                    | 0.00%               | 9.55%                  | 2.18%                                           | 9.60%                                  | 9.23%              | 29.16%                   |
| Health Service Executive                             | 5.99%                | 0.73%                         | 6.72%                      | 0.35%               | 7.07%                    | 1.69%               | 8.25%                  | 4.03%                                           | 6.26%                                  | 8.93%              | 12.00%                   |
| Coombe Women & Infants University Hospital           | 2.23%                | 1.34%                         | 3.57%                      | 0.13%               | 3.70%                    | 1.91%               | 3.83%                  | 3.70%                                           | 3.62%                                  | 4.93%              | 3.97%                    |
| St. James's                                          | 4.09%                | 0.83%                         | 4.92%                      | 0.12%               | 5.04%                    | 0.94%               | 6.18%                  | 3.16%                                           | 5.83%                                  | 7.75%              | 6.38%                    |
| Tallaght University Hospital                         | 4.01%                | 0.66%                         | 4.67%                      | 0.60%               | 5.27%                    | 1.73%               | 5.83%                  | 6.05%                                           | 6.06%                                  | 6.01%              | 5.39%                    |
| Section 38 Hospitals                                 | 3.85%                | 0.83%                         | 4.68%                      | 0.30%               | 4.98%                    | 1.32%               | 5.77%                  | 4.27%                                           | 5.66%                                  | 6.64%              | 5.89%                    |