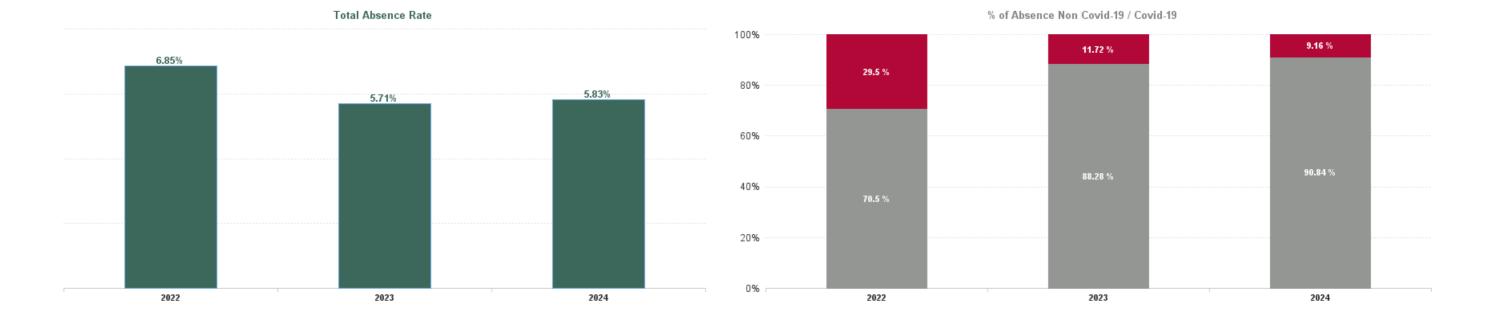

| Year /<br>Month | Certified absence | Self-<br>certified<br>absence | Non<br>Covid-19<br>absence | Covid-19<br>absence | Total<br>absence<br>rate | Medical &<br>Dental | Nursing &<br>Midwifery | Health &<br>Social Care<br>Professionals | Management &<br>Administrative | General<br>Support | Patient &<br>Client Care |
|-----------------|-------------------|-------------------------------|----------------------------|---------------------|--------------------------|---------------------|------------------------|------------------------------------------|--------------------------------|--------------------|--------------------------|
| Nov 2024        | 4.57%             | 0.79%                         | 5.36%                      | 0.32%               | 5.68%                    | 1.44%               | 6.53%                  | 4.18%                                    | 5.84%                          | 7.17%              | 8.83%                    |
| Oct 2024        | 4.65%             | 0.76%                         | 5.41%                      | 0.42%               | 5.82%                    | 1.62%               | 6.33%                  | 4.86%                                    | 6.09%                          | 7.00%              | 9.44%                    |
| Sep 2024        | 4.48%             | 0.80%                         | 5.28%                      | 0.63%               | 5.91%                    | 1.84%               | 6.51%                  | 5.05%                                    | 5.52%                          | 7.27%              | 9.50%                    |
| Aug 2024        | 4.29%             | 0.69%                         | 4.99%                      | 0.76%               | 5.75%                    | 1.51%               | 6.10%                  | 4.78%                                    | 6.26%                          | 6.88%              | 9.47%                    |
| Jul 2024        | 4.59%             | 0.66%                         | 5.25%                      | 0.98%               | 6.23%                    | 1.48%               | 6.78%                  | 4.47%                                    | 7.12%                          | 8.18%              | 9.98%                    |
| Jun 2024        | 4.53%             | 0.81%                         | 5.34%                      | 0.87%               | 6.21%                    | 1.86%               | 6.83%                  | 4.87%                                    | 6.42%                          | 7.57%              | 9.33%                    |
| May 2024        | 4.29%             | 0.69%                         | 4.98%                      | 0.37%               | 5.35%                    | 1.51%               | 6.19%                  | 3.83%                                    | 5.37%                          | 7.04%              | 7.85%                    |
| Apr 2024        | 4.25%             | 0.81%                         | 5.06%                      | 0.22%               | 5.28%                    | 1.31%               | 5.93%                  | 4.57%                                    | 5.15%                          | 6.69%              | 7.94%                    |
| Mar 2024        | 4.51%             | 0.78%                         | 5.30%                      | 0.29%               | 5.58%                    | 1.62%               | 6.52%                  | 4.57%                                    | 5.81%                          | 7.33%              | 6.94%                    |
| Feb 2024        | 4.63%             | 0.84%                         | 5.47%                      | 0.35%               | 5.82%                    | 1.73%               | 6.53%                  | 4.86%                                    | 6.16%                          | 7.51%              | 7.81%                    |
| Jan 2024        | 4.93%             | 0.89%                         | 5.81%                      | 0.66%               | 6.48%                    | 1.38%               | 7.36%                  | 5.30%                                    | 6.67%                          | 9.22%              | 9.01%                    |
| 2024            | 4.52%             | 0.77%                         | 5.30%                      | 0.53%               | 5.83%                    | 1.57%               | 6.51%                  | 4.66%                                    | 6.04%                          | 7.45%              | 8.74%                    |
| Dec 2023        | 4.56%             | 0.91%                         | 5.47%                      | 0.87%               | 6.34%                    | 1.29%               | 7.27%                  | 5.42%                                    | 6.90%                          | 7.96%              | 8.34%                    |
| Nov 2023        | 4.44%             | 0.71%                         | 5.16%                      | 0.57%               | 5.73%                    | 1.37%               | 6.65%                  | 4.30%                                    | 5.82%                          | 7.43%              | 8.43%                    |
| Oct 2023        | 4.37%             | 0.81%                         | 5.18%                      | 0.65%               | 5.83%                    | 1.26%               | 6.88%                  | 4.51%                                    | 6.07%                          | 7.85%              | 7.97%                    |
| Sep 2023        | 4.34%             | 0.73%                         | 5.07%                      | 0.79%               | 5.86%                    | 1.31%               | 7.23%                  | 4.76%                                    | 5.47%                          | 7.35%              | 7.89%                    |
| Aug 2023        | 4.28%             | 0.74%                         | 5.02%                      | 0.90%               | 5.92%                    | 1.20%               | 7.40%                  | 4.80%                                    | 5.53%                          | 7.30%              | 7.84%                    |
| Jul 2023        | 4.12%             | 0.64%                         | 4.76%                      | 0.40%               | 5.16%                    | 1.08%               | 6.49%                  | 3.87%                                    | 4.66%                          | 7.03%              | 6.50%                    |
| Jun 2023        | 4.37%             | 0.62%                         | 4.99%                      | 0.37%               | 5.36%                    | 1.36%               | 6.60%                  | 4.24%                                    | 5.00%                          | 6.73%              | 6.93%                    |
| May 2023        | 4.18%             | 0.61%                         | 4.79%                      | 0.62%               | 5.41%                    | 1.31%               | 6.63%                  | 4.47%                                    | 5.23%                          | 6.66%              | 6.94%                    |
| Apr 2023        | 3.93%             | 0.72%                         | 4.65%                      | 0.60%               | 5.25%                    | 1.38%               | 6.57%                  | 4.04%                                    | 4.51%                          | 7.43%              | 6.34%                    |
| Mar 2023        | 4.19%             | 0.91%                         | 5.11%                      | 0.71%               | 5.82%                    | 1.41%               | 6.90%                  | 5.17%                                    | 5.07%                          | 8.29%              | 7.88%                    |
| Feb 2023        | 4.06%             | 0.75%                         | 4.81%                      | 0.61%               | 5.42%                    | 1.34%               | 6.41%                  | 4.66%                                    | 5.00%                          | 8.21%              | 6.65%                    |
| Jan 2023        | 4.58%             | 0.79%                         | 5.37%                      | 0.90%               | 6.26%                    | 1.39%               | 7.57%                  | 4.94%                                    | 5.96%                          | 8.64%              | 8.00%                    |
| 2023            | 4.29%             | 0.75%                         | 5.04%                      | 0.67%               | 5.71%                    | 1.31%               | 6.89%                  | 4.60%                                    | 5.44%                          | 7.59%              | 7.49%                    |
| Dec 2022        | 5.81%             | 1.12%                         | 6.93%                      | 1.48%               | 8.41%                    | 2.26%               | 10.28%                 | 7.31%                                    | 8.42%                          | 9.72%              | 9.99%                    |
| Nov 2022        | 4.51%             | 0.81%                         | 5.32%                      | 0.76%               | 6.08%                    | 1.43%               | 7.01%                  | 4.89%                                    | 5.97%                          | 9.09%              | 8.27%                    |
| Oct 2022        | 4.38%             | 0.77%                         | 5.15%                      | 0.74%               | 5.89%                    | 1.74%               | 6.70%                  | 4.73%                                    | 5.41%                          | 8.68%              | 7.96%                    |
| Sep 2022        | 4.40%             | 0.71%                         | 5.12%                      | 0.60%               | 5.71%                    | 1.40%               | 6.95%                  | 4.34%                                    | 5.16%                          | 7.51%              | 8.24%                    |
| Aug 2022        | 3.97%             | 0.57%                         | 4.53%                      | 0.62%               | 5.16%                    | 1.18%               | 6.19%                  | 3.77%                                    | 4.65%                          | 7.55%              | 7.51%                    |
| Jul 2022        | 4.16%             | 0.59%                         | 4.75%                      | 1.60%               | 6.36%                    | 1.50%               | 7.56%                  | 5.24%                                    | 4.83%                          | 8.46%              | 9.61%                    |
| Jun 2022        | 3.76%             | 0.62%                         | 4.38%                      | 1.92%               | 6.30%                    | 1.48%               | 7.77%                  | 5.41%                                    | 5.77%                          | 8.01%              | 7.85%                    |
| May 2022        | 3.70%             | 0.69%                         | 4.39%                      | 0.97%               | 5.36%                    | 1.29%               | 6.49%                  | 4.48%                                    | 4.52%                          | 6.28%              | 8.16%                    |
| Apr 2022        | 4.05%             | 0.60%                         | 4.65%                      | 2.42%               | 7.07%                    | 2.05%               | 8.65%                  | 5.15%                                    | 6.46%                          | 9.49%              | 9.69%                    |
| Mar 2022        | 4.02%             | 0.62%                         | 4.64%                      | 4.71%               | 9.35%                    | 3.36%               | 11.62%                 | 8.62%                                    | 7.83%                          | 10.53%             | 11.85%                   |
| Feb 2022        | 3.74%             | 0.55%                         | 4.29%                      | 3.59%               | 7.88%                    | 2.95%               | 9.29%                  | 7.01%                                    | 7.11%                          | 9.15%              | 10.58%                   |
| Jan 2022        | 3.46%             | 0.44%                         | 3.91%                      | 4.76%               | 8.66%                    | 2.32%               | 9.80%                  | 7.32%                                    | 9.28%                          | 9.85%              | 12.64%                   |
| 2022            | 4.16%             | 0.67%                         | 4.83%                      | 2.02%               | 6.85%                    | 1.91%               | 8.19%                  | 5.71%                                    | 6.28%                          | 8.67%              | 9.34%                    |
| Dec 2021        | 4.67%             | 0.61%                         | 5.28%                      | 2.59%               | 7.87%                    | 2.34%               | 8.55%                  | 7.34%                                    | 8.46%                          | 8.34%              | 12.32%                   |
| Nov 2021        | 4.29%             | 0.90%                         | 5.19%                      | 2.49%               | 7.68%                    | 2.00%               | 8.29%                  | 7.03%                                    | 8.00%                          | 10.45%             | 11.28%                   |
| Oct 2021        | 4.07%             | 0.68%                         | 4.74%                      | 1.77%               | 6.51%                    | 1.68%               | 7.20%                  | 5.77%                                    | 6.76%                          | 7.38%              | 10.08%                   |
| Sep 2021        | 3.76%             | 0.56%                         | 4.32%                      | 1.30%               | 5.62%                    | 1.52%               | 6.46%                  | 4.26%                                    | 5.13%                          | 6.63%              | 9.89%                    |
| Aug 2021        | 3.79%             | 0.51%                         | 4.29%                      | 1.36%               | 5.65%                    | 1.35%               | 6.36%                  | 4.19%                                    | 5.62%                          | 6.25%              | 10.09%                   |
| Jul 2021        | 3.48%             | 0.50%                         | 3.98%                      | 0.91%               | 4.89%                    | 0.78%               | 5.85%                  | 3.86%                                    | 4.27%                          | 5.36%              | 8.42%                    |
| Jun 2021        | 3.49%             | 0.47%                         | 3.95%                      | 0.69%               | 4.64%                    | 0.63%               | 5.60%                  | 3.60%                                    | 3.70%                          | 5.39%              | 8.36%                    |
| May 2021        | 3.07%             | 0.48%                         | 3.55%                      | 0.80%               | 4.34%                    | 0.41%               | 5.09%                  | 3.50%                                    | 4.24%                          | 5.13%              | 7.09%                    |
| Apr 2021        | 3.26%             | 0.44%                         | 3.69%                      | 1.00%               | 4.70%                    | 0.87%               | 5.56%                  | 3.41%                                    | 3.82%                          | 5.95%              | 8.30%                    |

| Mar 2021 | 3.31% | 0.40% | 3.71% | 1.24% | 4.95% | 0.68% | 5.61% | 3.66% | 4.23% | 7.86%  | 8.51%  |
|----------|-------|-------|-------|-------|-------|-------|-------|-------|-------|--------|--------|
| Feb 2021 | 3.43% | 0.53% | 3.96% | 2.43% | 6.39% | 1.50% | 6.93% | 4.49% | 6.01% | 9.94%  | 10.97% |
| Jan 2021 | 3.60% | 0.54% | 4.14% | 4.52% | 8.66% | 2.95% | 9.96% | 6.38% | 7.65% | 12.06% | 12.43% |
| 2021     | 3.68% | 0.55% | 4.23% | 1.75% | 5.98% | 1.39% | 6.78% | 4.80% | 5.66% | 7.52%  | 9.81%  |