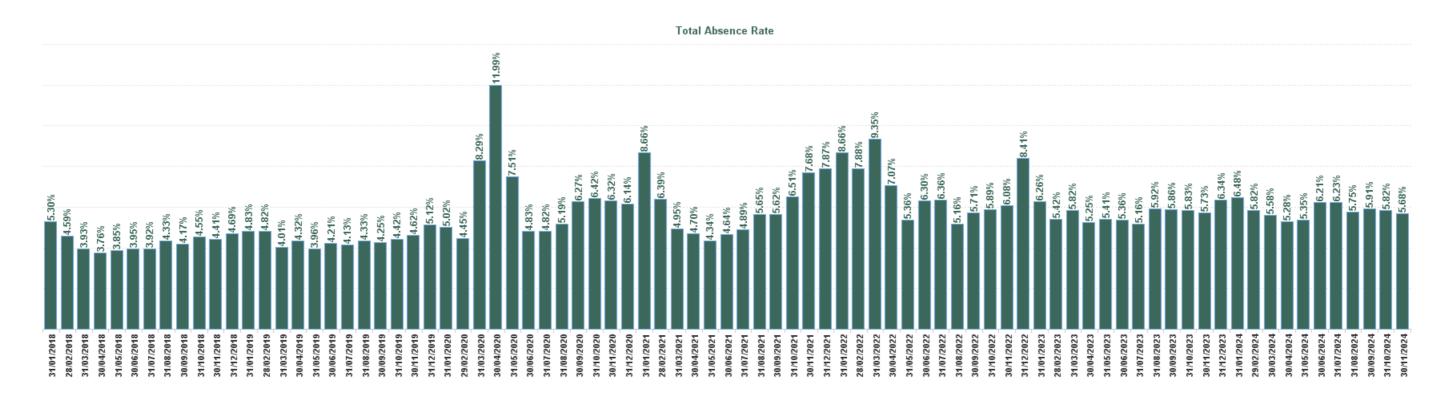

| Year /<br>Month | Certified absence | Self-<br>certified<br>absence | Non<br>Covid-19<br>absence | Covid-19<br>absence | Total<br>absence<br>rate | Medical &<br>Dental | Nursing &<br>Midwifery | Health &<br>Social Care<br>Professionals | Management &<br>Administrative | General<br>Support | Patient &<br>Client Care |
|-----------------|-------------------|-------------------------------|----------------------------|---------------------|--------------------------|---------------------|------------------------|------------------------------------------|--------------------------------|--------------------|--------------------------|
| Nov 2024        | 4.57%             | 0.79%                         | 5.36%                      | 0.32%               | 5.68%                    | 1.44%               | 6.53%                  | 4.18%                                    | 5.84%                          | 7.17%              | 8.83%                    |
| Oct 2024        | 4.65%             | 0.76%                         | 5.41%                      | 0.42%               | 5.82%                    | 1.62%               | 6.33%                  | 4.86%                                    | 6.09%                          | 7.00%              | 9.44%                    |
| Sep 2024        | 4.48%             | 0.80%                         | 5.28%                      | 0.63%               | 5.91%                    | 1.84%               | 6.51%                  | 5.05%                                    | 5.52%                          | 7.27%              | 9.50%                    |
| Aug 2024        | 4.29%             | 0.69%                         | 4.99%                      | 0.76%               | 5.75%                    | 1.51%               | 6.10%                  | 4.78%                                    | 6.26%                          | 6.88%              | 9.47%                    |
| Jul 2024        | 4.59%             | 0.66%                         | 5.25%                      | 0.98%               | 6.23%                    | 1.48%               | 6.78%                  | 4.47%                                    | 7.12%                          | 8.18%              | 9.98%                    |
| Jun 2024        | 4.53%             | 0.81%                         | 5.34%                      | 0.87%               | 6.21%                    | 1.86%               | 6.83%                  | 4.87%                                    | 6.42%                          | 7.57%              | 9.33%                    |
| May 2024        | 4.29%             | 0.69%                         | 4.98%                      | 0.37%               | 5.35%                    | 1.51%               | 6.19%                  | 3.83%                                    | 5.37%                          | 7.04%              | 7.85%                    |
| Apr 2024        | 4.25%             | 0.81%                         | 5.06%                      | 0.22%               | 5.28%                    | 1.31%               | 5.93%                  | 4.57%                                    | 5.15%                          | 6.69%              | 7.94%                    |
| Mar 2024        | 4.51%             | 0.78%                         | 5.30%                      | 0.29%               | 5.58%                    | 1.62%               | 6.52%                  | 4.57%                                    | 5.81%                          | 7.33%              | 6.94%                    |
| Feb 2024        | 4.63%             | 0.84%                         | 5.47%                      | 0.35%               | 5.82%                    | 1.73%               | 6.53%                  | 4.86%                                    | 6.16%                          | 7.51%              | 7.81%                    |
| Jan 2024        | 4.93%             | 0.89%                         | 5.81%                      | 0.66%               | 6.48%                    | 1.38%               | 7.36%                  | 5.30%                                    | 6.67%                          | 9.22%              | 9.01%                    |
| 2024            | 4.52%             | 0.77%                         | 5.30%                      | 0.53%               | 5.83%                    | 1.57%               | 6.51%                  | 4.66%                                    | 6.04%                          | 7.45%              | 8.74%                    |
| Dec 2023        | 4.56%             | 0.91%                         | 5.47%                      | 0.87%               | 6.34%                    | 1.29%               | 7.27%                  | 5.42%                                    | 6.90%                          | 7.96%              | 8.34%                    |
| Nov 2023        | 4.44%             | 0.71%                         | 5.16%                      | 0.57%               | 5.73%                    | 1.37%               | 6.65%                  | 4.30%                                    | 5.82%                          | 7.43%              | 8.43%                    |
| Oct 2023        | 4.37%             | 0.81%                         | 5.18%                      | 0.65%               | 5.83%                    | 1.26%               | 6.88%                  | 4.51%                                    | 6.07%                          | 7.85%              | 7.97%                    |
| Sep 2023        | 4.34%             | 0.73%                         | 5.07%                      | 0.79%               | 5.86%                    | 1.31%               | 7.23%                  | 4.76%                                    | 5.47%                          | 7.35%              | 7.89%                    |
| Aug 2023        | 4.28%             | 0.74%                         | 5.02%                      | 0.90%               | 5.92%                    | 1.20%               | 7.40%                  | 4.80%                                    | 5.53%                          | 7.30%              | 7.84%                    |
| Jul 2023        | 4.12%             | 0.64%                         | 4.76%                      | 0.40%               | 5.16%                    | 1.08%               | 6.49%                  | 3.87%                                    | 4.66%                          | 7.03%              | 6.50%                    |
| Jun 2023        | 4.37%             | 0.62%                         | 4.99%                      | 0.37%               | 5.36%                    | 1.36%               | 6.60%                  | 4.24%                                    | 5.00%                          | 6.73%              | 6.93%                    |
| May 2023        | 4.18%             | 0.61%                         | 4.79%                      | 0.62%               | 5.41%                    | 1.31%               | 6.63%                  | 4.47%                                    | 5.23%                          | 6.66%              | 6.94%                    |
| Apr 2023        | 3.93%             | 0.72%                         | 4.65%                      | 0.60%               | 5.25%                    | 1.38%               | 6.57%                  | 4.04%                                    | 4.51%                          | 7.43%              | 6.34%                    |
| Mar 2023        | 4.19%             | 0.91%                         | 5.11%                      | 0.71%               | 5.82%                    | 1.41%               | 6.90%                  | 5.17%                                    | 5.07%                          | 8.29%              | 7.88%                    |
| Feb 2023        | 4.06%             | 0.75%                         | 4.81%                      | 0.61%               | 5.42%                    | 1.34%               | 6.41%                  | 4.66%                                    | 5.00%                          | 8.21%              | 6.65%                    |
| Jan 2023        | 4.58%             | 0.79%                         | 5.37%                      | 0.90%               | 6.26%                    | 1.39%               | 7.57%                  | 4.94%                                    | 5.96%                          | 8.64%              | 8.00%                    |
| 2023            | 4.29%             | 0.75%                         | 5.04%                      | 0.67%               | 5.71%                    | 1.31%               | 6.89%                  | 4.60%                                    | 5.44%                          | 7.59%              | 7.49%                    |
| Dec 2022        | 5.81%             | 1.12%                         | 6.93%                      | 1.48%               | 8.41%                    | 2.26%               | 10.28%                 | 7.31%                                    | 8.42%                          | 9.72%              | 9.99%                    |
| Nov 2022        | 4.51%             | 0.81%                         | 5.32%                      | 0.76%               | 6.08%                    | 1.43%               | 7.01%                  | 4.89%                                    | 5.97%                          | 9.09%              | 8.27%                    |
| Oct 2022        | 4.38%             | 0.77%                         | 5.15%                      | 0.74%               | 5.89%                    | 1.74%               | 6.70%                  | 4.73%                                    | 5.41%                          | 8.68%              | 7.96%                    |
| Sep 2022        | 4.40%             | 0.71%                         | 5.12%                      | 0.60%               | 5.71%                    | 1.40%               | 6.95%                  | 4.34%                                    | 5.16%                          | 7.51%              | 8.24%                    |
| Aug 2022        | 3.97%             | 0.57%                         | 4.53%                      | 0.62%               | 5.16%                    | 1.18%               | 6.19%                  | 3.77%                                    | 4.65%                          | 7.55%              | 7.51%                    |
| Jul 2022        | 4.16%             | 0.59%                         | 4.75%                      | 1.60%               | 6.36%                    | 1.50%               | 7.56%                  | 5.24%                                    | 4.83%                          | 8.46%              | 9.61%                    |
| Jun 2022        | 3.76%             | 0.62%                         | 4.38%                      | 1.92%               | 6.30%                    | 1.48%               | 7.77%                  | 5.41%                                    | 5.77%                          | 8.01%              | 7.85%                    |
| May 2022        | 3.70%             | 0.69%                         | 4.39%                      | 0.97%               | 5.36%                    | 1.29%               | 6.49%                  | 4.48%                                    | 4.52%                          | 6.28%              | 8.16%                    |
| Apr 2022        | 4.05%             | 0.60%                         | 4.65%                      | 2.42%               | 7.07%                    | 2.05%               | 8.65%                  | 5.15%                                    | 6.46%                          | 9.49%              | 9.69%                    |
| Mar 2022        | 4.02%             | 0.62%                         | 4.64%                      | 4.71%               | 9.35%                    | 3.36%               | 11.62%                 | 8.62%                                    | 7.83%                          | 10.53%             | 11.85%                   |
| Feb 2022        | 3.74%             | 0.55%                         | 4.29%                      | 3.59%               | 7.88%                    | 2.95%               | 9.29%                  | 7.01%                                    | 7.11%                          | 9.15%              | 10.58%                   |
| Jan 2022        | 3.46%             | 0.44%                         | 3.91%                      | 4.76%               | 8.66%                    | 2.32%               | 9.80%                  | 7.32%                                    | 9.28%                          | 9.85%              | 12.64%                   |
| 2022            | 4.16%             | 0.67%                         | 4.83%                      | 2.02%               | 6.85%                    | 1.91%               | 8.19%                  | 5.71%                                    | 6.28%                          | 8.67%              | 9.34%                    |
| Dec 2021        | 4.67%             | 0.61%                         | 5.28%                      | 2.59%               | 7.87%                    | 2.34%               | 8.55%                  | 7.34%                                    | 8.46%                          | 8.34%              | 12.32%                   |
| Nov 2021        | 4.29%             | 0.90%                         | 5.19%                      | 2.49%               | 7.68%                    | 2.00%               | 8.29%                  | 7.03%                                    | 8.00%                          | 10.45%             | 11.28%                   |
| Oct 2021        | 4.07%             | 0.68%                         | 4.74%                      | 1.77%               | 6.51%                    | 1.68%               | 7.20%                  | 5.77%                                    | 6.76%                          | 7.38%              | 10.08%                   |
| Sep 2021        | 3.76%             | 0.56%                         | 4.32%                      | 1.30%               | 5.62%                    | 1.52%               | 6.46%                  | 4.26%                                    | 5.13%                          | 6.63%              | 9.89%                    |
| Aug 2021        | 3.79%             | 0.51%                         | 4.29%                      | 1.36%               | 5.65%                    | 1.35%               | 6.36%                  | 4.19%                                    | 5.62%                          | 6.25%              | 10.09%                   |
| Jul 2021        | 3.48%             | 0.50%                         | 3.98%                      | 0.91%               | 4.89%                    | 0.78%               | 5.85%                  | 3.86%                                    | 4.27%                          | 5.36%              | 8.42%                    |
| Jun 2021        | 3.49%             | 0.47%                         | 3.95%                      | 0.69%               | 4.64%                    | 0.63%               | 5.60%                  | 3.60%                                    | 3.70%                          | 5.39%              | 8.36%                    |
| May 2021        | 3.07%             | 0.48%                         | 3.55%                      | 0.80%               | 4.34%                    | 0.41%               | 5.09%                  | 3.50%                                    | 4.24%                          | 5.13%              | 7.09%                    |
| Apr 2021        | 3.26%             | 0.44%                         | 3.69%                      | 1.00%               | 4.70%                    | 0.87%               | 5.56%                  | 3.41%                                    | 3.82%                          | 5.95%              | 8.30%                    |

| Mar 2021 | 3.31% | 0.40% | 3.71% | 1.24% | 4.95% | 0.68% | 5.61% | 3.66% | 4.23% | 7.86%  | 8.51%  |
|----------|-------|-------|-------|-------|-------|-------|-------|-------|-------|--------|--------|
| Feb 2021 | 3.43% | 0.53% | 3.96% | 2.43% | 6.39% | 1.50% | 6.93% | 4.49% | 6.01% | 9.94%  | 10.97% |
| Jan 2021 | 3.60% | 0.54% | 4.14% | 4.52% | 8.66% | 2.95% | 9.96% | 6.38% | 7.65% | 12.06% | 12.43% |
| 2021     | 3.68% | 0.55% | 4.23% | 1.75% | 5.98% | 1.39% | 6.78% | 4.80% | 5.66% | 7.52%  | 9.81%  |

| Year /<br>Month | Certified<br>absence | Self-<br>certified<br>absence | Non<br>Covid-19<br>absence | Covid-19<br>absence | Total<br>absence<br>rate | Coombe<br>Women &<br>Infants<br>University<br>Hospital | DMHG HQ | MRH<br>Mullingar | MRH<br>Portlaoise | MRH<br>Tullamore | Naas General | St. James's | St. Luke's<br>Rathgar | Tallaght<br>University<br>Hospital | Dublin<br>Midlands<br>Hospital<br>Group |
|-----------------|----------------------|-------------------------------|----------------------------|---------------------|--------------------------|--------------------------------------------------------|---------|------------------|-------------------|------------------|--------------|-------------|-----------------------|------------------------------------|-----------------------------------------|
| Nov 2024        | 4.57%                | 0.79%                         | 5.36%                      | 0.32%               | 5.68%                    | 3.70%                                                  | 1.05%   | 7.81%            | 6.58%             | 8.31%            | 6.38%        | 5.04%       | 5.61%                 | 5.27%                              | 5.68%                                   |
| Oct 2024        | 4.65%                | 0.76%                         | 5.41%                      | 0.42%               | 5.82%                    | 4.16%                                                  | 1.05%   | 8.23%            | 7.03%             | 8.59%            | 6.27%        | 5.10%       | 5.50%                 | 5.27%                              | 5.82%                                   |
| Sep 2024        | 4.48%                | 0.80%                         | 5.28%                      | 0.63%               | 5.91%                    | 3.84%                                                  | 0.84%   | 8.13%            | 7.40%             | 8.69%            | 5.90%        | 5.20%       | 5.40%                 | 5.63%                              | 5.91%                                   |
| Aug 2024        | 4.29%                | 0.69%                         | 4.99%                      | 0.76%               | 5.75%                    | 3.71%                                                  | 2.07%   | 7.80%            | 8.13%             | 8.04%            | 5.99%        | 5.06%       | 5.19%                 | 5.38%                              | 5.75%                                   |
| Jul 2024        | 4.59%                | 0.66%                         | 5.25%                      | 0.98%               | 6.23%                    | 3.98%                                                  | 2.19%   | 7.72%            | 7.96%             | 8.87%            | 7.26%        | 5.42%       | 5.08%                 | 6.18%                              | 6.23%                                   |
| Jun 2024        | 4.53%                | 0.81%                         | 5.34%                      | 0.87%               | 6.21%                    | 4.32%                                                  | 1.38%   | 7.90%            | 7.69%             | 8.82%            | 6.76%        | 5.38%       | 4.47%                 | 6.40%                              | 6.21%                                   |
| May 2024        | 4.29%                | 0.69%                         | 4.98%                      | 0.37%               | 5.35%                    | 3.98%                                                  | 0.35%   | 6.94%            | 7.35%             | 7.63%            | 5.67%        | 4.91%       | 3.13%                 | 4.93%                              | 5.35%                                   |
| Apr 2024        | 4.25%                | 0.81%                         | 5.06%                      | 0.22%               | 5.28%                    | 4.62%                                                  | 0.00%   | 5.95%            | 5.99%             | 7.33%            | 5.19%        | 5.11%       | 3.32%                 | 5.02%                              | 5.28%                                   |
| Mar 2024        | 4.51%                | 0.78%                         | 5.30%                      | 0.29%               | 5.58%                    | 4.11%                                                  |         | 5.66%            | 7.15%             | 7.54%            | 6.19%        | 5.37%       | 3.95%                 | 5.29%                              | 5.58%                                   |
| Feb 2024        | 4.63%                | 0.84%                         | 5.47%                      | 0.35%               | 5.82%                    | 4.57%                                                  |         | 6.20%            | 7.39%             | 8.16%            | 6.66%        | 5.38%       | 5.04%                 | 5.29%                              | 5.82%                                   |
| Jan 2024        | 4.93%                | 0.89%                         | 5.81%                      | 0.66%               | 6.48%                    | 5.56%                                                  |         | 7.42%            | 7.81%             | 9.87%            | 6.37%        | 5.77%       | 4.98%                 | 6.06%                              | 6.48%                                   |
| 2024            | 4.52%                | 0.77%                         | 5.30%                      | 0.53%               | 5.83%                    | 4.22%                                                  | 1.10%   | 7.25%            | 7.32%             | 8.35%            | 6.24%        | 5.25%       | 4.70%                 | 5.52%                              | 5.83%                                   |
| Dec 2023        | 4.56%                | 0.91%                         | 5.47%                      | 0.87%               | 6.34%                    | 4.31%                                                  |         | 6.73%            | 7.07%             | 9.24%            | 6.54%        | 6.01%       | 5.09%                 | 6.21%                              | 6.34%                                   |
| Nov 2023        | 4.44%                | 0.71%                         | 5.16%                      | 0.57%               | 5.73%                    | 3.80%                                                  |         | 6.17%            | 7.12%             | 8.04%            | 5.88%        | 5.11%       | 4.90%                 | 5.89%                              | 5.73%                                   |
| Oct 2023        | 4.37%                | 0.81%                         | 5.18%                      | 0.65%               | 5.83%                    | 4.66%                                                  |         | 6.17%            | 6.79%             | 7.93%            | 6.72%        | 4.86%       | 5.59%                 | 6.20%                              | 5.83%                                   |
| Sep 2023        | 4.34%                | 0.73%                         | 5.07%                      | 0.79%               | 5.86%                    | 4.54%                                                  |         | 6.70%            | 6.94%             | 7.30%            | 6.68%        | 5.37%       | 4.88%                 | 5.83%                              | 5.86%                                   |
| Aug 2023        | 4.28%                | 0.74%                         | 5.02%                      | 0.90%               | 5.92%                    | 4.86%                                                  |         | 8.58%            | 6.36%             | 7.78%            | 6.78%        | 5.23%       | 3.92%                 | 5.70%                              | 5.92%                                   |
| Jul 2023        | 4.12%                | 0.64%                         | 4.76%                      | 0.40%               | 5.16%                    | 4.43%                                                  |         | 6.67%            | 6.04%             | 6.62%            | 6.01%        | 4.70%       | 4.72%                 | 4.64%                              | 5.16%                                   |
| Jun 2023        | 4.37%                | 0.62%                         | 4.99%                      | 0.37%               | 5.36%                    |                                                        |         | 5.90%            | 6.62%             | 6.47%            | 5.89%        | 4.86%       | 3.87%                 | 5.30%                              | 5.36%                                   |
| May 2023        | 4.18%                | 0.61%                         | 4.79%                      | 0.62%               | 5.41%                    |                                                        |         | 5.91%            | 5.76%             | 6.86%            | 6.07%        | 4.66%       | 4.16%                 | 5.73%                              | 5.41%                                   |
| Apr 2023        | 3.93%                | 0.72%                         | 4.65%                      | 0.60%               | 5.25%                    | 3.87%                                                  |         | 5.61%            | 6.44%             | 6.90%            | 5.73%        | 4.60%       | 4.23%                 | 5.84%                              | 5.25%                                   |
| Mar 2023        | 4.19%                | 0.91%                         | 5.11%                      | 0.71%               | 5.82%                    | 5.81%                                                  |         | 6.18%            | 8.24%             | 7.08%            | 6.28%        | 4.84%       | 4.76%                 | 6.11%                              | 5.82%                                   |
| Feb 2023        | 4.06%                | 0.75%                         | 4.81%                      | 0.61%               | 5.42%                    | 4.66%                                                  |         | 5.55%            | 6.79%             | 6.39%            | 5.62%        | 4.77%       | 4.35%                 | 6.04%                              | 5.42%                                   |
| Jan 2023        | 4.58%                | 0.79%                         | 5.37%                      | 0.90%               | 6.26%                    | 4.96%                                                  |         | 6.74%            | 7.62%             | 7.22%            | 7.33%        | 5.51%       | 5.38%                 | 6.81%                              | 6.26%                                   |
| 2023            | 4.29%                | 0.75%                         | 5.04%                      | 0.67%               | 5.71%                    | 4.58%                                                  |         | 6.42%            | 6.82%             | 7.33%            | 6.30%        | 5.04%       | 4.65%                 | 5.86%                              | 5.71%                                   |
| Dec 2022        | 5.81%                | 1.12%                         | 6.93%                      | 1.48%               | 8.41%                    | 6.19%                                                  |         | 8.49%            | 8.55%             | 9.16%            | 7.12%        | 7.33%       | 5.28%                 | 11.71%                             | 8.41%                                   |
| Nov 2022        | 4.51%                | 0.81%                         | 5.32%                      | 0.76%               | 6.08%                    | 5.42%                                                  |         | 7.11%            | 7.20%             | 7.66%            | 6.33%        | 5.38%       | 7.89%                 | 5.62%                              | 6.08%                                   |
| Oct 2022        | 4.38%                | 0.77%                         | 5.15%                      | 0.74%               | 5.89%                    | 4.82%                                                  |         | 7.03%            | 7.30%             | 8.67%            | 5.62%        | 5.00%       | 5.88%                 | 5.83%                              | 5.89%                                   |
| Sep 2022        | 4.40%                | 0.71%                         | 5.12%                      | 0.60%               | 5.71%                    | 4.13%                                                  |         | 6.79%            | 7.55%             | 8.65%            | 5.29%        | 4.99%       | 5.04%                 | 5.74%                              | 5.71%                                   |
| Aug 2022        | 3.97%                | 0.57%                         | 4.53%                      | 0.62%               | 5.16%                    | 4.48%                                                  |         | 7.49%            | 6.99%             | 9.10%            | 5.67%        | 3.84%       | 4.36%                 | 4.94%                              | 5.16%                                   |
| Jul 2022        | 4.16%                | 0.59%                         | 4.75%                      | 1.60%               | 6.36%                    | 5.51%                                                  |         | 8.01%            | 9.07%             | 10.39%           | 7.92%        | 5.19%       | 7.08%                 | 5.40%                              | 6.36%                                   |
| Jun 2022        | 3.76%                | 0.62%                         | 4.38%                      | 1.92%               | 6.30%                    | 6.12%                                                  |         | 7.31%            | 8.24%             | 9.34%            | 8.04%        | 4.49%       | 5.83%                 | 7.21%                              | 6.30%                                   |
| May 2022        | 3.70%                | 0.69%                         | 4.39%                      | 0.97%               | 5.36%                    | 6.08%                                                  |         | 6.35%            | 7.06%             | 8.53%            | 6.44%        | 3.62%       | 4.61%                 | 5.99%                              | 5.36%                                   |
| Apr 2022        | 4.05%                | 0.60%                         | 4.65%                      | 2.42%               | 7.07%                    | 6.78%                                                  |         | 7.92%            | 10.65%            | 10.46%           | 8.87%        | 5.12%       | 6.08%                 | 7.66%                              | 7.07%                                   |
| Mar 2022        | 4.02%                | 0.62%                         | 4.64%                      | 4.71%               | 9.35%                    | 7.07%                                                  |         | 11.04%           | 13.65%            | 13.64%           | 12.39%       | 7.10%       | 8.81%                 | 10.02%                             | 9.35%                                   |
| Feb 2022        | 3.74%                | 0.55%                         | 4.29%                      | 3.59%               | 7.88%                    | 6.74%                                                  |         | 8.68%            | 9.35%             | 10.54%           | 8.78%        | 6.47%       | 8.05%                 | 8.80%                              | 7.88%                                   |
| Jan 2022        | 3.46%                | 0.44%                         | 3.91%                      | 4.76%               | 8.66%                    | 2.31%                                                  |         | 10.52%           | 10.97%            | 12.13%           | 10.05%       | 8.06%       | 5.93%                 | 9.48%                              | 8.66%                                   |
| 2022            | 4.16%                | 0.67%                         | 4.83%                      | 2.02%               | 6.85%                    | 5.50%                                                  |         | 8.08%            | 8.89%             | 9.85%            | 7.64%        | 5.53%       | 6.23%                 | 7.35%                              | 6.85%                                   |
| Dec 2021        | 4.67%                | 0.61%                         | 5.28%                      | 2.59%               | 7.87%                    | 6.00%                                                  |         | 8.88%            | 9.14%             | 10.79%           | 8.80%        | 5.10%       | 6.76%                 | 11.67%                             | 7.87%                                   |
| Nov 2021        | 4.29%                | 0.90%                         | 5.19%                      | 2.49%               | 7.68%                    | 9.57%                                                  |         | 9.25%            | 8.86%             | 10.78%           | 9.39%        | 5.62%       | 7.47%                 | 8.17%                              | 7.68%                                   |
| Oct 2021        | 4.07%                | 0.68%                         | 4.74%                      | 1.77%               | 6.51%                    | 6.57%                                                  |         | 7.38%            | 7.77%             | 9.99%            | 8.54%        | 4.79%       | 5.46%                 | 7.38%                              | 6.51%                                   |
| Sep 2021        | 3.76%                | 0.56%                         | 4.32%                      | 1.30%               | 5.62%                    | 5.96%                                                  |         | 5.81%            | 6.61%             | 8.91%            | 6.86%        | 4.19%       | 4.88%                 | 6.22%                              | 5.62%                                   |
| Aug 2021        | 3.79%                | 0.51%                         | 4.29%                      | 1.36%               | 5.65%                    | 5.86%                                                  |         | 7.38%            | 7.09%             | 8.14%            | 5.59%        | 4.26%       | 6.48%                 | 6.07%                              | 5.65%                                   |
| Jul 2021        | 3.48%                | 0.50%                         | 3.98%                      | 0.91%               | 4.89%                    | 4.60%                                                  |         | 5.49%            | 6.55%             | 7.59%            | 6.63%        | 3.79%       | 3.00%                 | 5.33%                              | 4.89%                                   |
| Jun 2021        | 3.49%                | 0.47%                         | 3.95%                      | 0.69%               | 4.64%                    | 5.47%                                                  |         | 4.56%            | 6.66%             | 7.73%            | 7.13%        | 3.27%       | 4.00%                 | 4.60%                              | 4.64%                                   |
| May 2021        | 3.07%                | 0.48%                         | 3.55%                      | 0.80%               | 4.34%                    | 4.48%                                                  |         | 4.45%            | 7.14%             | 7.19%            | 6.48%        | 2.89%       | 4.57%                 | 4.33%                              | 4.34%                                   |
| Apr 2021        | 3.26%                | 0.44%                         | 3.69%                      | 1.00%               | 4.70%                    | 5.79%                                                  |         | 4.86%            | 6.95%             | 7.82%            | 6.95%        | 3.09%       | 4.21%                 | 4.88%                              | 4.70%                                   |

| Mar 2021 | 3.31% | 0.40% | 3.71% | 1.24% | 4.95% | 4.75%  | 4.97% | 6.23%  | 8.19%  | 7.49%  | 3.42% | 4.48% | 5.72% | 4.95% |
|----------|-------|-------|-------|-------|-------|--------|-------|--------|--------|--------|-------|-------|-------|-------|
| Feb 2021 | 3.43% | 0.53% | 3.96% | 2.43% | 6.39% | 6.29%  | 5.95% | 9.26%  | 8.77%  | 9.60%  | 4.95% | 4.86% | 6.92% | 6.39% |
| Jan 2021 | 3.60% | 0.54% | 4.14% | 4.52% | 8.66% | 10.83% | 7.05% | 14.57% | 10.31% | 10.82% | 7.09% | 8.36% | 8.42% | 8.66% |
| 2021     | 3.68% | 0.55% | 4.23% | 1.75% | 5.98% | 6.33%  | 6.34% | 8.08%  | 8.86%  | 7.87%  | 4.37% | 5.39% | 6.64% | 5.98% |