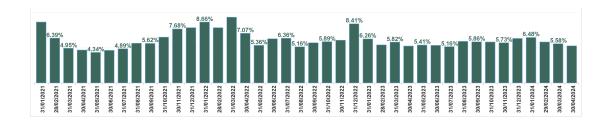

| Year /<br>Month | Certified<br>absence | Self-<br>certified<br>absence | Non<br>Covid-19<br>absence | Covid-19<br>absence | Total<br>absence<br>rate | Medical &<br>Dental | Nursing &<br>Midwifery | Health &<br>Social Care<br>Professionals | Management &<br>Administrative | General<br>Support | Patient &<br>Client Care |
|-----------------|----------------------|-------------------------------|----------------------------|---------------------|--------------------------|---------------------|------------------------|------------------------------------------|--------------------------------|--------------------|--------------------------|
| Apr 2024        | 4.25%                | 0.81%                         | 5.06%                      | 0.22%               | 5.28%                    | 1.31%               | 5.93%                  | 4.57%                                    | 5.15%                          | 6.69%              | 7.94%                    |
| Mar 2024        | 4.51%                | 0.78%                         | 5.30%                      | 0.29%               | 5.58%                    | 1.62%               | 6.52%                  | 4.57%                                    | 5.81%                          | 7.33%              | 6.94%                    |
| Feb 2024        | 4.63%                | 0.84%                         | 5.47%                      | 0.35%               | 5.82%                    | 1.73%               | 6.53%                  | 4.86%                                    | 6.16%                          | 7.51%              | 7.81%                    |
| Jan 2024        | 4.93%                | 0.89%                         | 5.81%                      | 0.66%               | 6.48%                    | 1.38%               | 7.36%                  | 5.30%                                    | 6.67%                          | 9.22%              | 9.01%                    |
| 2024            | 4.58%                | 0.83%                         | 5.41%                      | 0.38%               | 5.80%                    | 1.50%               | 6.59%                  | 4.83%                                    | 5.95%                          | 7.71%              | 7.95%                    |
| Dec 2023        | 4.56%                | 0.91%                         | 5.47%                      | 0.87%               | 6.34%                    | 1.29%               | 7.27%                  | 5.42%                                    | 6.90%                          | 7.96%              | 8.34%                    |
| Nov 2023        | 4.44%                | 0.71%                         | 5.16%                      | 0.57%               | 5.73%                    | 1.37%               | 6.65%                  | 4.30%                                    | 5.82%                          | 7.43%              | 8.43%                    |
| Oct 2023        | 4.37%                | 0.81%                         | 5.18%                      | 0.65%               | 5.83%                    | 1.26%               | 6.88%                  | 4.51%                                    | 6.07%                          | 7.85%              | 7.97%                    |
| Sep 2023        | 4.34%                | 0.73%                         | 5.07%                      | 0.79%               | 5.86%                    | 1.31%               | 7.23%                  | 4.76%                                    | 5.47%                          | 7.35%              | 7.89%                    |
| Aug 2023        | 4.28%                | 0.74%                         | 5.02%                      | 0.90%               | 5.92%                    | 1.20%               | 7.40%                  | 4.80%                                    | 5.53%                          | 7.30%              | 7.84%                    |
| Jul 2023        | 4.12%                | 0.64%                         | 4.76%                      | 0.40%               | 5.16%                    | 1.08%               | 6.49%                  | 3.87%                                    | 4.66%                          | 7.03%              | 6.50%                    |
| Jun 2023        | 4.37%                | 0.62%                         | 4.99%                      | 0.37%               | 5.36%                    | 1.36%               | 6.60%                  | 4.24%                                    | 5.00%                          | 6.73%              | 6.93%                    |
| May 2023        | 4.18%                | 0.61%                         | 4.79%                      | 0.62%               | 5.41%                    | 1.31%               | 6.63%                  | 4.47%                                    | 5.23%                          | 6.66%              | 6.94%                    |
| Apr 2023        | 3.93%                | 0.72%                         | 4.65%                      | 0.60%               | 5.25%                    | 1.38%               | 6.57%                  | 4.04%                                    | 4.51%                          | 7.43%              | 6.34%                    |
| Mar 2023        | 4.19%                | 0.91%                         | 5.11%                      | 0.71%               | 5.82%                    | 1.41%               | 6.90%                  | 5.17%                                    | 5.07%                          | 8.29%              | 7.88%                    |
| Feb 2023        | 4.06%                | 0.75%                         | 4.81%                      | 0.61%               | 5.42%                    | 1.34%               | 6.41%                  | 4.66%                                    | 5.00%                          | 8.21%              | 6.65%                    |
| Jan 2023        | 4.58%                | 0.79%                         | 5.37%                      | 0.90%               | 6.26%                    | 1.39%               | 7.57%                  | 4.94%                                    | 5.96%                          | 8.64%              | 8.00%                    |
| 2023            | 4.29%                | 0.75%                         | 5.04%                      | 0.67%               | 5.71%                    | 1.31%               | 6.89%                  | 4.60%                                    | 5.44%                          | 7.59%              | 7.49%                    |
| Dec 2022        | 5.81%                | 1.12%                         | 6.93%                      | 1.48%               | 8.41%                    | 2.26%               | 10.28%                 | 7.31%                                    | 8.42%                          | 9.72%              | 9.99%                    |
| Nov 2022        | 4.51%                | 0.81%                         | 5.32%                      | 0.76%               | 6.08%                    | 1.43%               | 7.01%                  | 4.89%                                    | 5.97%                          | 9.09%              | 8.27%                    |
| Oct 2022        | 4.38%                | 0.77%                         | 5.15%                      | 0.74%               | 5.89%                    | 1.74%               | 6.70%                  | 4.73%                                    | 5.41%                          | 8.68%              | 7.96%                    |
| Sep 2022        | 4.40%                | 0.71%                         | 5.12%                      | 0.60%               | 5.71%                    | 1.40%               | 6.95%                  | 4.34%                                    | 5.16%                          | 7.51%              | 8.24%                    |
| Aug 2022        | 3.97%                | 0.57%                         | 4.53%                      | 0.62%               | 5.16%                    | 1.18%               | 6.19%                  | 3.77%                                    | 4.65%                          | 7.55%              | 7.51%                    |
| Jul 2022        | 4.16%                | 0.59%                         | 4.75%                      | 1.60%               | 6.36%                    | 1.50%               | 7.56%                  | 5.24%                                    | 4.83%                          | 8.46%              | 9.61%                    |
| Jun 2022        | 3.76%                | 0.62%                         | 4.38%                      | 1.92%               | 6.30%                    | 1.48%               | 7.77%                  | 5.41%                                    | 5.77%                          | 8.01%              | 7.85%                    |
| May 2022        | 3.70%                | 0.69%                         | 4.39%                      | 0.97%               | 5.36%                    | 1.29%               | 6.49%                  | 4.48%                                    | 4.52%                          | 6.28%              | 8.16%                    |
| Apr 2022        | 4.05%                | 0.60%                         | 4.65%                      | 2.42%               | 7.07%                    | 2.05%               | 8.65%                  | 5.15%                                    | 6.46%                          | 9.49%              | 9.69%                    |
| Mar 2022        | 4.02%                | 0.62%                         | 4.64%                      | 4.71%               | 9.35%                    | 3.36%               | 11.62%                 | 8.62%                                    | 7.83%                          | 10.53%             | 11.85%                   |
| Feb 2022        | 3.74%                | 0.55%                         | 4.29%                      | 3.59%               | 7.88%                    | 2.95%               | 9.29%                  | 7.01%                                    | 7.11%                          | 9.15%              | 10.58%                   |
| Jan 2022        | 3.46%                | 0.44%                         | 3.91%                      | 4.76%               | 8.66%                    | 2.32%               | 9.80%                  | 7.32%                                    | 9.28%                          | 9.85%              | 12.64%                   |
| 2022            | 4.16%                | 0.67%                         | 4.83%                      | 2.02%               | 6.85%                    | 1.91%               | 8.19%                  | 5.71%                                    | 6.28%                          | 8.67%              | 9.34%                    |
| Dec 2021        | 4.67%                | 0.61%                         | 5.28%                      | 2.59%               | 7.87%                    | 2.34%               | 8.55%                  | 7.34%                                    | 8.46%                          | 8.34%              | 12.32%                   |
| Nov 2021        | 4.29%                | 0.90%                         | 5.19%                      | 2.49%               | 7.68%                    | 2.00%               | 8.29%                  | 7.03%                                    | 8.00%                          | 10.45%             | 11.28%                   |
| Oct 2021        | 4.07%                | 0.68%                         | 4.74%                      | 1.77%               | 6.51%                    | 1.68%               | 7.20%                  | 5.77%                                    | 6.76%                          | 7.38%              | 10.08%                   |
| Sep 2021        | 3.76%                | 0.56%                         | 4.32%                      | 1.30%               | 5.62%                    | 1.52%               | 6.46%                  | 4.26%                                    | 5.13%                          | 6.63%              | 9.89%                    |
| Aug 2021        | 3.79%                | 0.51%                         | 4.29%                      | 1.36%               | 5.65%                    | 1.35%               | 6.36%                  | 4.19%                                    | 5.62%                          | 6.25%              | 10.09%                   |
| Jul 2021        | 3.48%                | 0.50%                         | 3.98%                      | 0.91%               | 4.89%                    | 0.78%               | 5.85%                  | 3.86%                                    | 4.27%                          | 5.36%              | 8.42%                    |
| Jun 2021        | 3.49%                | 0.47%                         | 3.95%                      | 0.69%               | 4.64%                    | 0.63%               | 5.60%                  | 3.60%                                    | 3.70%                          | 5.39%              | 8.36%                    |
| May 2021        | 3.07%                | 0.48%                         | 3.55%                      | 0.80%               | 4.34%                    | 0.41%               | 5.09%                  | 3.50%                                    | 4.24%                          | 5.13%              | 7.09%                    |
| Apr 2021        | 3.26%                | 0.44%                         | 3.69%                      | 1.00%               | 4.70%                    | 0.87%               | 5.56%                  | 3.41%                                    | 3.82%                          | 5.95%              | 8.30%                    |
| Mar 2021        | 3.31%                | 0.40%                         | 3.71%                      | 1.24%               | 4.95%                    | 0.68%               | 5.61%                  | 3.66%                                    | 4.23%                          | 7.86%              | 8.51%                    |
| Feb 2021        | 3.43%                | 0.53%                         | 3.96%                      | 2.43%               | 6.39%                    | 1.50%               | 6.93%                  | 4.49%                                    | 6.01%                          | 9.94%              | 10.97%                   |
| Jan 2021        | 3.60%                | 0.54%                         | 4.14%                      | 4.52%               | 8.66%                    | 2.95%               | 9.96%                  | 6.38%                                    | 7.65%                          | 12.06%             | 12.43%                   |
| 2021            | 3.68%                | 0.55%                         | 4.23%                      | 1.75%               | 5.98%                    | 1.39%               | 6.78%                  | 4.80%                                    | 5.66%                          | 7.52%              | 9.81%                    |