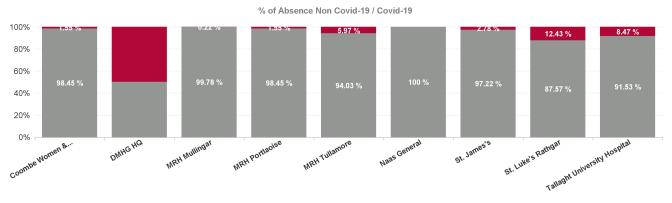

| Health Service Absence Rate - by<br>Care Group: Apr 2024 | Certified<br>absence | Self- certified<br>absence | Non Covid-19<br>absence | Covid-19<br>absence | Total absence<br>rate | % Non<br>Covid-19<br>absence | % Covid-19<br>absence |
|----------------------------------------------------------|----------------------|----------------------------|-------------------------|---------------------|-----------------------|------------------------------|-----------------------|
| Dublin Midlands Hospital Group                           | 4.25%                | 0.81%                      | 5.06%                   | 0.22%               | 5.28%                 | 95.85%                       | 4.15%                 |
| Coombe Women & Infants University<br>Hospital            | 3.09%                | 1.46%                      | 4.55%                   | 0.07%               | 4.62%                 | 98.45%                       | 1.55%                 |
| DMHG HQ                                                  | 0.00%                | 0.00%                      | 0.00%                   | 0.00%               | 0.00%                 | #DIV/0                       | #DIV/0                |
| MRH Mullingar                                            | 5.32%                | 0.62%                      | 5.94%                   | 0.01%               | 5.95%                 | 99.78%                       | 0.22%                 |
| MRH Portlaoise                                           | 5.06%                | 0.84%                      | 5.90%                   | 0.09%               | 5.99%                 | 98.45%                       | 1.55%                 |
| MRH Tullamore                                            | 6.11%                | 0.78%                      | 6.89%                   | 0.44%               | 7.33%                 | 94.03%                       | 5.97%                 |
| Naas General                                             | 4.46%                | 0.73%                      | 5.19%                   | 0.00%               | 5.19%                 | 100.00%                      | 0.00%                 |
| St. James's                                              | 4.19%                | 0.78%                      | 4.97%                   | 0.14%               | 5.11%                 | 97.22%                       | 2.78%                 |
| St. Luke's Rathgar                                       | 1.62%                | 1.29%                      | 2.91%                   | 0.41%               | 3.32%                 | 87.57%                       | 12.43%                |
| Tallaght University Hospital                             | 3.91%                | 0.69%                      | 4.60%                   | 0.43%               | 5.02%                 | 91.53%                       | 8.47%                 |