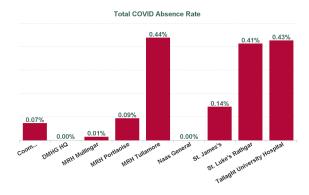

| Health Service Absence Rate - by<br>Care Group: Apr 2024 | Certified<br>absence | Self- certified<br>absence | Non Covid-19<br>absence | Covid-19<br>absence | Total absence<br>rate | % Non<br>Covid-19<br>absence | % Covid-19<br>absence |
|----------------------------------------------------------|----------------------|----------------------------|-------------------------|---------------------|-----------------------|------------------------------|-----------------------|
| Dublin Midlands Hospital Group                           | 4.25%                | 0.81%                      | 5.06%                   | 0.22%               | 5.28%                 | 95.85%                       | 4.15%                 |
| Coombe Women & Infants University<br>Hospital            | 3.09%                | 1.46%                      | 4.55%                   | 0.07%               | 4.62%                 | 98.45%                       | 1.55%                 |
| DMHG HQ                                                  | 0.00%                | 0.00%                      | 0.00%                   | 0.00%               | 0.00%                 | #DIV/0                       | #DIV/0                |
| MRH Mullingar                                            | 5.32%                | 0.62%                      | 5.94%                   | 0.01%               | 5.95%                 | 99.78%                       | 0.22%                 |
| MRH Portlaoise                                           | 5.06%                | 0.84%                      | 5.90%                   | 0.09%               | 5.99%                 | 98.45%                       | 1.55%                 |
| MRH Tullamore                                            | 6.11%                | 0.78%                      | 6.89%                   | 0.44%               | 7.33%                 | 94.03%                       | 5.97%                 |
| Naas General                                             | 4.46%                | 0.73%                      | 5.19%                   | 0.00%               | 5.19%                 | 100.00%                      | 0.00%                 |
| St. James's                                              | 4.19%                | 0.78%                      | 4.97%                   | 0.14%               | 5.11%                 | 97.22%                       | 2.78%                 |
| St. Luke's Rathgar                                       | 1.62%                | 1.29%                      | 2.91%                   | 0.41%               | 3.32%                 | 87.57%                       | 12.43%                |
| Tallaght University Hospital                             | 3.91%                | 0.69%                      | 4.60%                   | 0.43%               | 5.02%                 | 91.53%                       | 8.47%                 |