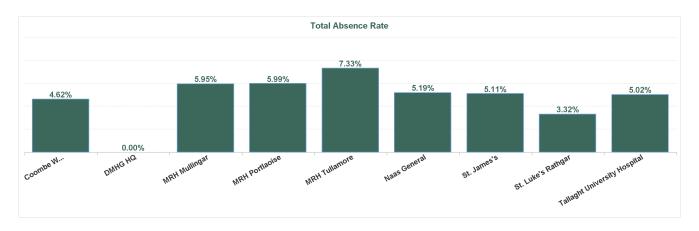

| Health Service Absence Rate - by<br>Care Group: Apr 2024 | Certified<br>absence | Self- certified<br>absence | Non Covid-19<br>absence | Covid-19<br>absence | Total absence<br>rate | % Non<br>Covid-19<br>absence | % Covid-19<br>absence |
|----------------------------------------------------------|----------------------|----------------------------|-------------------------|---------------------|-----------------------|------------------------------|-----------------------|
| Dublin Midlands Hospital Group                           | 4.25%                | 0.81%                      | 5.06%                   | 0.22%               | 5.28%                 | 95.85%                       | 4.15%                 |
| Coombe Women & Infants University<br>Hospital            | 3.09%                | 1.46%                      | 4.55%                   | 0.07%               | 4.62%                 | 98.45%                       | 1.55%                 |
| DMHG HQ                                                  | 0.00%                | 0.00%                      | 0.00%                   | 0.00%               | 0.00%                 | #DIV/0                       | #DIV/0                |
| MRH Mullingar                                            | 5.32%                | 0.62%                      | 5.94%                   | 0.01%               | 5.95%                 | 99.78%                       | 0.22%                 |
| MRH Portlaoise                                           | 5.06%                | 0.84%                      | 5.90%                   | 0.09%               | 5.99%                 | 98.45%                       | 1.55%                 |
| MRH Tullamore                                            | 6.11%                | 0.78%                      | 6.89%                   | 0.44%               | 7.33%                 | 94.03%                       | 5.97%                 |
| Naas General                                             | 4.46%                | 0.73%                      | 5.19%                   | 0.00%               | 5.19%                 | 100.00%                      | 0.00%                 |
| St. James's                                              | 4.19%                | 0.78%                      | 4.97%                   | 0.14%               | 5.11%                 | 97.22%                       | 2.78%                 |
| St. Luke's Rathgar                                       | 1.62%                | 1.29%                      | 2.91%                   | 0.41%               | 3.32%                 | 87.57%                       | 12.43%                |
| Tallaght University Hospital                             | 3.91%                | 0.69%                      | 4.60%                   | 0.43%               | 5.02%                 | 91.53%                       | 8.47%                 |