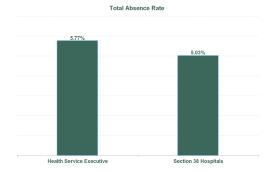

## April 2024

| lealth Service Absence Rate - by Admin :<br>xpr 2024 | Certified<br>absence | Self-<br>certified<br>absence | Non<br>Covid-19<br>absence | Covid-19<br>absence | Total<br>absence<br>rate | Medical &<br>Dental | Nursing &<br>Midwifery | Health &<br>Social Care<br>Professionals | Management &<br>Administrative | General<br>Support |   |
|------------------------------------------------------|----------------------|-------------------------------|----------------------------|---------------------|--------------------------|---------------------|------------------------|------------------------------------------|--------------------------------|--------------------|---|
| ıblin Midlands Hospital Group                        | 4.25%                | 0.81%                         | 5.06%                      | 0.22%               | 5.28%                    | 1.31%               | 5.93%                  | 4.57%                                    | 5.15%                          | 6.69%              | ľ |
| MHG HQ                                               | 0.00%                | 0.00%                         | 0.00%                      | 0.00%               | 0.00%                    |                     | 0.00%                  | 0.00%                                    | 0.00%                          |                    |   |
| RH Mullingar                                         | 5.32%                | 0.62%                         | 5.94%                      | 0.01%               | 5.95%                    | 0.81%               | 5.32%                  | 3.34%                                    | 8.37%                          | 11.40%             |   |
| RH Portlaoise                                        | 5.06%                | 0.84%                         | 5.90%                      | 0.09%               | 5.99%                    | 1.31%               | 7.50%                  | 6.87%                                    | 4.12%                          | 8.49%              |   |
| RH Tullamore                                         | 6.11%                | 0.78%                         | 6.89%                      | 0.44%               | 7.33%                    | 2.39%               | 7.49%                  | 9.03%                                    | 4.60%                          | 8.62%              |   |
| as General                                           | 4.46%                | 0.73%                         | 5.19%                      | 0.00%               | 5.19%                    | 2.82%               | 5.38%                  | 5.22%                                    | 3.49%                          | 6.06%              |   |
| Luke's Rathgar                                       | 1.62%                | 1.29%                         | 2.91%                      | 0.41%               | 3.32%                    | 0.00%               | 4.37%                  | 3.37%                                    | 3.10%                          | 3.34%              |   |
| alth Service Executive                               | 4.79%                | 0.79%                         | 5.59%                      | 0.19%               | 5.77%                    | 1.52%               | 6.35%                  | 5.30%                                    | 4.52%                          | 7.38%              |   |
| ombe Women & Infants University Hospital             | 3.09%                | 1.46%                         | 4.55%                      | 0.07%               | 4.62%                    | 2.45%               | 6.48%                  | 1.64%                                    | 1.76%                          | 6.39%              |   |
| James's                                              | 4.19%                | 0.78%                         | 4.97%                      | 0.14%               | 5.11%                    | 0.68%               | 6.26%                  | 3.81%                                    | 5.33%                          | 6.90%              |   |
| llaght University Hospital                           | 3.91%                | 0.69%                         | 4.60%                      | 0.43%               | 5.02%                    | 1.70%               | 4.83%                  | 5.21%                                    | 6.80%                          | 5.83%              |   |
| ction 38 Hospitals                                   | 3.97%                | 0.82%                         | 4.79%                      | 0.24%               | 5.03%                    | 1.20%               | 5.74%                  | 4.14%                                    | 5.44%                          | 6.45%              |   |