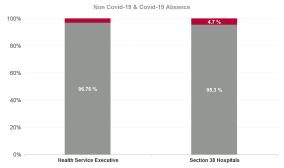

## April 2024

| lealth Service Absence Rate - by Admin :<br>xpr 2024 | Certified<br>absence | Self-<br>certified<br>absence | Non<br>Covid-19<br>absence | Covid-19<br>absence | Total<br>absence<br>rate | Medical &<br>Dental | Nursing &<br>Midwifery | Health &<br>Social Care<br>Professionals | Management &<br>Administrative | General<br>Support |   |
|------------------------------------------------------|----------------------|-------------------------------|----------------------------|---------------------|--------------------------|---------------------|------------------------|------------------------------------------|--------------------------------|--------------------|---|
| ıblin Midlands Hospital Group                        | 4.25%                | 0.81%                         | 5.06%                      | 0.22%               | 5.28%                    | 1.31%               | 5.93%                  | 4.57%                                    | 5.15%                          | 6.69%              | ľ |
| MHG HQ                                               | 0.00%                | 0.00%                         | 0.00%                      | 0.00%               | 0.00%                    |                     | 0.00%                  | 0.00%                                    | 0.00%                          |                    |   |
| RH Mullingar                                         | 5.32%                | 0.62%                         | 5.94%                      | 0.01%               | 5.95%                    | 0.81%               | 5.32%                  | 3.34%                                    | 8.37%                          | 11.40%             |   |
| RH Portlaoise                                        | 5.06%                | 0.84%                         | 5.90%                      | 0.09%               | 5.99%                    | 1.31%               | 7.50%                  | 6.87%                                    | 4.12%                          | 8.49%              |   |
| RH Tullamore                                         | 6.11%                | 0.78%                         | 6.89%                      | 0.44%               | 7.33%                    | 2.39%               | 7.49%                  | 9.03%                                    | 4.60%                          | 8.62%              |   |
| as General                                           | 4.46%                | 0.73%                         | 5.19%                      | 0.00%               | 5.19%                    | 2.82%               | 5.38%                  | 5.22%                                    | 3.49%                          | 6.06%              |   |
| Luke's Rathgar                                       | 1.62%                | 1.29%                         | 2.91%                      | 0.41%               | 3.32%                    | 0.00%               | 4.37%                  | 3.37%                                    | 3.10%                          | 3.34%              |   |
| alth Service Executive                               | 4.79%                | 0.79%                         | 5.59%                      | 0.19%               | 5.77%                    | 1.52%               | 6.35%                  | 5.30%                                    | 4.52%                          | 7.38%              |   |
| ombe Women & Infants University Hospital             | 3.09%                | 1.46%                         | 4.55%                      | 0.07%               | 4.62%                    | 2.45%               | 6.48%                  | 1.64%                                    | 1.76%                          | 6.39%              |   |
| James's                                              | 4.19%                | 0.78%                         | 4.97%                      | 0.14%               | 5.11%                    | 0.68%               | 6.26%                  | 3.81%                                    | 5.33%                          | 6.90%              |   |
| llaght University Hospital                           | 3.91%                | 0.69%                         | 4.60%                      | 0.43%               | 5.02%                    | 1.70%               | 4.83%                  | 5.21%                                    | 6.80%                          | 5.83%              |   |
| ction 38 Hospitals                                   | 3.97%                | 0.82%                         | 4.79%                      | 0.24%               | 5.03%                    | 1.20%               | 5.74%                  | 4.14%                                    | 5.44%                          | 6.45%              |   |