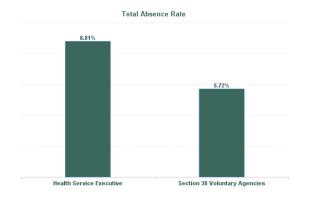

## Covid 19 Absence Rate

| Health Service Absence Rate -<br>by Admin : Oct 2024 | Certified<br>absence | Self-<br>certified<br>absence | Non<br>Covid-19<br>absence | Covid-19<br>Absensce | Total<br>absence<br>rate | Medical &<br>Dental | Nursing &<br>Midwifery | Health &<br>Social Care<br>Profession<br>als | Manageme<br>nt &<br>Administra<br>tive | General<br>Support | Patient &<br>Client Care |
|------------------------------------------------------|----------------------|-------------------------------|----------------------------|----------------------|--------------------------|---------------------|------------------------|----------------------------------------------|----------------------------------------|--------------------|--------------------------|
| Total                                                | 5.38%                | 0.60%                         | 5.98%                      | 0.36%                | 6.34%                    | 2.38%               | 6.93%                  | 5.10%                                        | 5.51%                                  | 6.42%              | 6.86%                    |
| Health Service Executive                             | 7.83%                | 0.66%                         | 8.49%                      | 0.32%                | 8.81%                    | 0.00%               | 10.38%                 | 5.90%                                        | 6.73%                                  | 6.20%              | 9.70%                    |
| Section 38 Voluntary Agencies                        | 4.77%                | 0.59%                         | 5.35%                      | 0.37%                | 5.72%                    | 3.13%               | 5.54%                  | 4.97%                                        | 4.94%                                  | 6.45%              | 6.22%                    |