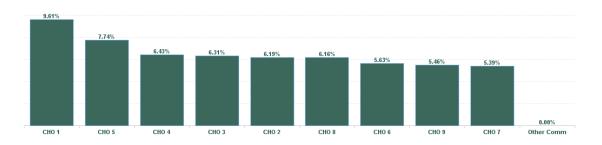

| Health Service Absence Rate - by<br>Hospital Group: Oct 2024 | Certified<br>absence | Self- certified<br>absence | Non Covid-19<br>absence | Covid-19<br>Absence | Total absence<br>rate | % Non<br>Covid-19<br>absence | % Covid-19<br>absence |
|--------------------------------------------------------------|----------------------|----------------------------|-------------------------|---------------------|-----------------------|------------------------------|-----------------------|
| Disabilities                                                 | 5.38%                | 0.60%                      | 5.98%                   | 0.36%               | 6.34%                 | 94.31%                       | 5.69%                 |
| CHO 1                                                        | 8.68%                | 0.64%                      | 9.32%                   | 0.30%               | 9.61%                 | 96.93%                       | 3.07%                 |
| CHO 2                                                        | 5.63%                | 0.47%                      | 6.10%                   | 0.09%               | 6.19%                 | 98.59%                       | 1.41%                 |
| CHO 3                                                        | 5.41%                | 0.50%                      | 5.91%                   | 0.40%               | 6.31%                 | 93.63%                       | 6.37%                 |
| CHO 4                                                        | 5.15%                | 0.89%                      | 6.04%                   | 0.39%               | 6.43%                 | 93.91%                       | 6.09%                 |
| CHO 5                                                        | 6.63%                | 0.71%                      | 7.35%                   | 0.39%               | 7.74%                 | 94.90%                       | 5.10%                 |
| CHO 6                                                        | 4.29%                | 0.70%                      | 4.98%                   | 0.65%               | 5.63%                 | 88.50%                       | 11.50%                |
| CHO 7                                                        | 4.43%                | 0.67%                      | 5.09%                   | 0.29%               | 5.39%                 | 94.56%                       | 5.44%                 |
| CHO 8                                                        | 4.99%                | 0.50%                      | 5.49%                   | 0.66%               | 6.16%                 | 89.24%                       | 10.76%                |
| CHO 9                                                        | 4.75%                | 0.43%                      | 5.18%                   | 0.28%               | 5.46%                 | 94.87%                       | 5.13%                 |
| Other Community Services                                     | 0.00%                | 0.00%                      | 0.00%                   | 0.00%               | 0.00%                 | #DIV/0                       | #DIV/0                |