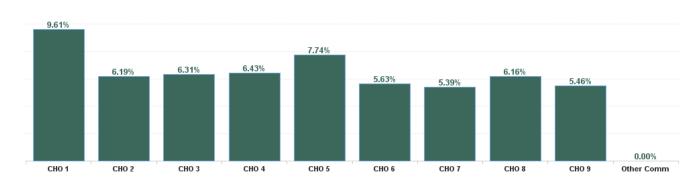

| Health Service Absence Rate - by<br>Hospital Group: Oct 2024 | Certified<br>absence | Self- certified<br>absence | Non Covid-19<br>absence | Covid-19<br>Absence | Total absence<br>rate | % Non<br>Covid-19<br>absence | % Covid-19<br>absence |
|--------------------------------------------------------------|----------------------|----------------------------|-------------------------|---------------------|-----------------------|------------------------------|-----------------------|
| Disabilities                                                 | 5.38%                | 0.60%                      | 5.98%                   | 0.36%               | 6.34%                 | 94.31%                       | 5.69%                 |
| CHO 1                                                        | 8.68%                | 0.64%                      | 9.32%                   | 0.30%               | 9.61%                 | 96.93%                       | 3.07%                 |
| CHO 2                                                        | 5.63%                | 0.47%                      | 6.10%                   | 0.09%               | 6.19%                 | 98.59%                       | 1.41%                 |
| CHO 3                                                        | 5.41%                | 0.50%                      | 5.91%                   | 0.40%               | 6.31%                 | 93.63%                       | 6.37%                 |
| CHO 4                                                        | 5.15%                | 0.89%                      | 6.04%                   | 0.39%               | 6.43%                 | 93.91%                       | 6.09%                 |
| CHO 5                                                        | 6.63%                | 0.71%                      | 7.35%                   | 0.39%               | 7.74%                 | 94.90%                       | 5.10%                 |
| CHO 6                                                        | 4.29%                | 0.70%                      | 4.98%                   | 0.65%               | 5.63%                 | 88.50%                       | 11.50%                |
| CHO 7                                                        | 4.43%                | 0.67%                      | 5.09%                   | 0.29%               | 5.39%                 | 94.56%                       | 5.44%                 |
| CHO 8                                                        | 4.99%                | 0.50%                      | 5.49%                   | 0.66%               | 6.16%                 | 89.24%                       | 10.76%                |
| CHO 9                                                        | 4.75%                | 0.43%                      | 5.18%                   | 0.28%               | 5.46%                 | 94.87%                       | 5.13%                 |
| Other Community Services                                     | 0.00%                | 0.00%                      | 0.00%                   | 0.00%               | 0.00%                 | #DIV/0                       | #DIV/0                |