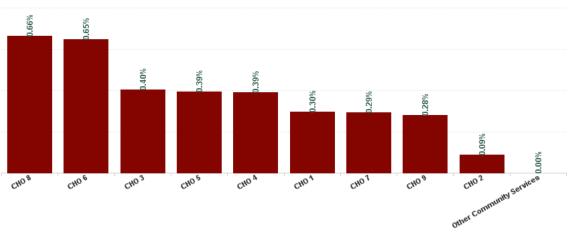

| Health Service Absence Rate - by<br>Hospital Group: Oct 2024 | Certified<br>absence | Self- certified<br>absence | Non Covid-19<br>absence | Covid-19<br>Absence | Total absence<br>rate | % Non<br>Covid-19<br>absence | % Covid-19<br>absence |
|--------------------------------------------------------------|----------------------|----------------------------|-------------------------|---------------------|-----------------------|------------------------------|-----------------------|
| Disabilities                                                 | 5.38%                | 0.60%                      | 5.98%                   | 0.36%               | 6.34%                 | 94.31%                       | 5.69%                 |
| CHO 1                                                        | 8.68%                | 0.64%                      | 9.32%                   | 0.30%               | 9.61%                 | 96.93%                       | 3.07%                 |
| CHO 2                                                        | 5.63%                | 0.47%                      | 6.10%                   | 0.09%               | 6.19%                 | 98.59%                       | 1.41%                 |
| CHO 3                                                        | 5.41%                | 0.50%                      | 5.91%                   | 0.40%               | 6.31%                 | 93.63%                       | 6.37%                 |
| CHO 4                                                        | 5.15%                | 0.89%                      | 6.04%                   | 0.39%               | 6.43%                 | 93.91%                       | 6.09%                 |
| CHO 5                                                        | 6.63%                | 0.71%                      | 7.35%                   | 0.39%               | 7.74%                 | 94.90%                       | 5.10%                 |
| CHO 6                                                        | 4.29%                | 0.70%                      | 4.98%                   | 0.65%               | 5.63%                 | 88.50%                       | 11.50%                |
| CHO 7                                                        | 4.43%                | 0.67%                      | 5.09%                   | 0.29%               | 5.39%                 | 94.56%                       | 5.44%                 |
| CHO 8                                                        | 4.99%                | 0.50%                      | 5.49%                   | 0.66%               | 6.16%                 | 89.24%                       | 10.76%                |
| CHO 9                                                        | 4.75%                | 0.43%                      | 5.18%                   | 0.28%               | 5.46%                 | 94.87%                       | 5.13%                 |
| Other Community Services                                     | 0.00%                | 0.00%                      | 0.00%                   | 0.00%               | 0.00%                 | #DIV/0                       | #DIV/0                |