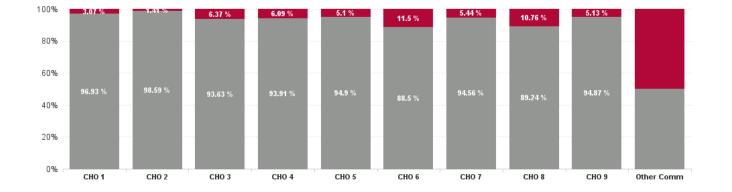

| Health Service Absence Rate - by<br>Hospital Group: Oct 2024 | Certified<br>absence | Self- certified<br>absence | Non Covid-19<br>absence | Covid-19<br>Absence | Total absence<br>rate | % Non<br>Covid-19<br>absence | % Covid-19<br>absence |
|--------------------------------------------------------------|----------------------|----------------------------|-------------------------|---------------------|-----------------------|------------------------------|-----------------------|
| Disabilities                                                 | 5.38%                | 0.60%                      | 5.98%                   | 0.36%               | 6.34%                 | 94.31%                       | 5.69%                 |
| CHO 1                                                        | 8.68%                | 0.64%                      | 9.32%                   | 0.30%               | 9.61%                 | 96.93%                       | 3.07%                 |
| CHO 2                                                        | 5.63%                | 0.47%                      | 6.10%                   | 0.09%               | 6.19%                 | 98.59%                       | 1.41%                 |
| CHO 3                                                        | 5.41%                | 0.50%                      | 5.91%                   | 0.40%               | 6.31%                 | 93.63%                       | 6.37%                 |
| CHO 4                                                        | 5.15%                | 0.89%                      | 6.04%                   | 0.39%               | 6.43%                 | 93.91%                       | 6.09%                 |
| CHO 5                                                        | 6.63%                | 0.71%                      | 7.35%                   | 0.39%               | 7.74%                 | 94.90%                       | 5.10%                 |
| CHO 6                                                        | 4.29%                | 0.70%                      | 4.98%                   | 0.65%               | 5.63%                 | 88.50%                       | 11.50%                |
| CHO 7                                                        | 4.43%                | 0.67%                      | 5.09%                   | 0.29%               | 5.39%                 | 94.56%                       | 5.44%                 |
| CHO 8                                                        | 4.99%                | 0.50%                      | 5.49%                   | 0.66%               | 6.16%                 | 89.24%                       | 10.76%                |
| CHO 9                                                        | 4.75%                | 0.43%                      | 5.18%                   | 0.28%               | 5.46%                 | 94.87%                       | 5.13%                 |
| Other Community Services                                     | 0.00%                | 0.00%                      | 0.00%                   | 0.00%               | 0.00%                 | #DIV/0                       | #DIV/0                |