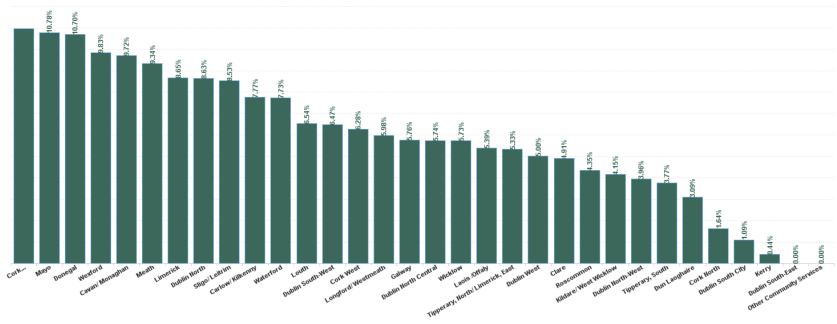

## Total Absence Rate

| Health Service Absence Rate<br>- by HG, CHO/Care Group &<br>Staff Category: Oct 2024 | Certified<br>absence | Self-<br>certified<br>absence | Non<br>Covid-19<br>absence | Covid-19<br>Absence | Total<br>absence<br>rate | Medical &<br>Dental | Nursing &<br>Midwifery | Health & Social<br>Care<br>Professionals | Management &<br>Administrative | General<br>Support | Patient & Client<br>Care |
|--------------------------------------------------------------------------------------|----------------------|-------------------------------|----------------------------|---------------------|--------------------------|---------------------|------------------------|------------------------------------------|--------------------------------|--------------------|--------------------------|
| Total                                                                                | 5.38%                | 0.60%                         | 5.98%                      | 0.36%               | 6.34%                    | 2.38%               | 6.93%                  | 5.10%                                    | 5.51%                          | 6.42%              | 6.86%                    |
| Cavan/ Monaghan                                                                      | 8.69%                | 0.85%                         | 9.55%                      | 0.17%               | 9.72%                    | 0.00%               | 10.68%                 | 11.27%                                   | 5.78%                          |                    | 9.53%                    |
| Donegal                                                                              | 9.57%                | 0.60%                         | 10.16%                     | 0.54%               | 10.70%                   | 0.00%               | 16.27%                 | 3.60%                                    | 9.26%                          | 4.90%              | 9.71%                    |
| Sligo/ Leitrim                                                                       | 7.82%                | 0.60%                         | 8.42%                      | 0.11%               | 8.53%                    | 0.00%               | 7.47%                  | 1.47%                                    | 6.44%                          | 6.39%              | 9.92%                    |
| CHO 1                                                                                | 8.68%                | 0.64%                         | 9.32%                      | 0.30%               | 9.61%                    | 0.00%               | 11.50%                 | 4.53%                                    | 7.72%                          | 5.90%              | 9.77%                    |
| Galway                                                                               | 5.24%                | 0.45%                         | 5.70%                      | 0.07%               | 5.76%                    | 0.00%               | 5.73%                  | 4.42%                                    | 3.73%                          | 10.00%             | 6.43%                    |
| Мауо                                                                                 | 9.79%                | 0.67%                         | 10.47%                     | 0.32%               | 10.78%                   | 0.00%               | 17.00%                 | 7.16%                                    | 13.06%                         | 0.00%              | 10.86%                   |
| Roscommon                                                                            | 4.35%                | 0.00%                         | 4.35%                      | 0.00%               | 4.35%                    |                     | 0.00%                  | 7.25%                                    | 0.00%                          |                    | 0.00%                    |
| CHO 2                                                                                | 5.63%                | 0.47%                         | 6.10%                      | 0.09%               | 6.19%                    | 0.00%               | 7.36%                  | 4.73%                                    | 4.47%                          | 9.26%              | 6.71%                    |
| Clare                                                                                | 4.24%                | 0.42%                         | 4.66%                      | 0.25%               | 4.91%                    |                     | 0.00%                  | 3.47%                                    | 1.24%                          |                    | 5.66%                    |
| Limerick                                                                             | 7.59%                | 0.75%                         | 8.34%                      | 0.31%               | 8.65%                    |                     | 10.61%                 | 5.23%                                    | 10.82%                         | 2.07%              | 9.33%                    |
| Tipperary, North/ Limerick, East                                                     | 4.44%                | 0.35%                         | 4.79%                      | 0.54%               | 5.33%                    |                     | 4.11%                  | 5.04%                                    | 7.40%                          | 3.25%              | 6.13%                    |
| CHO 3                                                                                | 5.41%                | 0.50%                         | 5.91%                      | 0.40%               | 6.31%                    |                     | 6.18%                  | 4.68%                                    | 7.60%                          | 2.94%              | 6.96%                    |
| Cork North                                                                           | 0.29%                | 1.35%                         | 1.64%                      | 0.00%               | 1.64%                    |                     |                        | 0.00%                                    | 4.93%                          |                    | 0.00%                    |
| Cork South Lee                                                                       | 9.33%                | 1.03%                         | 10.36%                     | 0.59%               | 10.95%                   |                     | 17.36%                 | 25.98%                                   | 4.28%                          |                    | 6.94%                    |
| Cork West                                                                            | 5.01%                | 0.89%                         | 5.89%                      | 0.39%               | 6.28%                    | 0.00%               | 7.53%                  | 5.46%                                    | 5.40%                          | 8.11%              | 6.20%                    |
| Kerry                                                                                | 0.44%                | 0.00%                         | 0.44%                      | 0.00%               | 0.44%                    |                     |                        |                                          | 0.44%                          |                    |                          |
| CHO 4                                                                                | 5.15%                | 0.89%                         | 6.04%                      | 0.39%               | 6.43%                    | 0.00%               | 7.87%                  | 6.14%                                    | 5.06%                          | 8.11%              | 6.23%                    |
| Carlow/ Kilkenny                                                                     | 7.05%                | 0.59%                         | 7.64%                      | 0.13%               | 7.77%                    |                     | 10.19%                 | 5.91%                                    | 7.91%                          | 0.00%              | 8.45%                    |
| Tipperary, South                                                                     | 3.10%                | 0.67%                         | 3.77%                      | 0.00%               | 3.77%                    |                     | 6.48%                  | 5.50%                                    | 0.73%                          |                    | 1.05%                    |
| Waterford                                                                            | 6.44%                | 0.77%                         | 7.21%                      | 0.52%               | 7.73%                    | 0.00%               | 10.33%                 | 11.49%                                   | 7.03%                          | 8.52%              | 6.66%                    |
| Wexford                                                                              | 8.52%                | 0.70%                         | 9.22%                      | 0.62%               | 9.83%                    | 0.00%               | 12.69%                 | 0.00%                                    | 4.67%                          |                    | 8.49%                    |
| CHO 5                                                                                | 6.63%                | 0.71%                         | 7.35%                      | 0.39%               | 7.74%                    | 0.00%               | 10.39%                 | 8.52%                                    | 7.02%                          | 5.77%              | 7.01%                    |
| Dublin South-East                                                                    | 0.00%                | 0.00%                         | 0.00%                      | 0.00%               | 0.00%                    |                     |                        | 0.00%                                    |                                |                    |                          |
| Dun Laoghaire                                                                        | 2.54%                | 0.55%                         | 3.09%                      | 0.00%               | 3.09%                    |                     | 3.24%                  | 0.00%                                    | 0.00%                          | 0.00%              | 4.96%                    |
| Wicklow                                                                              | 4.35%                | 0.70%                         | 5.06%                      | 0.67%               | 5.73%                    | 0.00%               | 4.73%                  | 6.02%                                    | 4.43%                          | 3.01%              | 6.39%                    |
| CHO 6                                                                                | 4.29%                | 0.70%                         | 4.98%                      | 0.65%               | 5.63%                    | 0.00%               | 4.54%                  | 6.01%                                    | 4.23%                          | 2.74%              | 6.35%                    |
| Dublin South City                                                                    | 0.55%                | 0.55%                         | 1.09%                      | 0.00%               | 1.09%                    |                     |                        | 1.14%                                    |                                |                    | 0.00%                    |
| Dublin South-West                                                                    | 5.42%                | 0.79%                         | 6.21%                      | 0.26%               | 6.47%                    | 24.13%              | 8.09%                  | 3.88%                                    | 3.85%                          | 10.95%             | 7.28%                    |
| Dublin West                                                                          | 4.08%                | 0.64%                         | 4.73%                      | 0.28%               | 5.00%                    | 0.40%               | 2.99%                  | 7.17%                                    | 4.66%                          | 2.98%              | 5.41%                    |
| Kildare/ West Wicklow                                                                | 3.27%                | 0.45%                         | 3.72%                      | 0.43%               | 4.15%                    |                     | 1.68%                  | 3.86%                                    | 3.63%                          | 12.70%             | 4.70%                    |
| CHO 7                                                                                | 4.43%                | 0.67%                         | 5.09%                      | 0.29%               | 5.39%                    | 2.26%               | 5.31%                  | 4.70%                                    | 4.18%                          | 5.93%              | 5.82%                    |
| Laois /Offaly                                                                        | 4.16%                | 0.52%                         | 4.68%                      | 0.71%               | 5.39%                    |                     | 6.00%                  | 5.42%                                    | 4.44%                          | 6.86%              | 5.32%                    |
| Longford/ Westmeath                                                                  | 4.98%                | 0.41%                         | 5.39%                      | 0.59%               | 5.98%                    | 0.00%               | 8.03%                  | 4.54%                                    | 4.85%                          | 0.00%              | 6.48%                    |
| Louth                                                                                | 5.23%                | 0.56%                         | 5.80%                      | 0.75%               | 6.54%                    | 100.00%             | 5.72%                  | 8.37%                                    | 5.71%                          | 4.25%              | 6.47%                    |
| Meath                                                                                | 8.70%                | 0.42%                         | 9.12%                      | 0.22%               | 9.34%                    |                     | 8.18%                  | 3.83%                                    | 1.72%                          |                    | 15.11%                   |
| CHO 8                                                                                | 4.99%                | 0.50%                         | 5.49%                      | 0.66%               | 6.16%                    | 71.01%              | 6.39%                  | 5.68%                                    | 4.38%                          | 4.67%              | 6.50%                    |
| Dublin North                                                                         | 7.72%                | 0.65%                         | 8.38%                      | 0.26%               | 8.63%                    | 0.00%               | 7.99%                  | 1.62%                                    | 4.99%                          | 19.19%             | 10.36%                   |
| Dublin North Central                                                                 | 5.25%                | 0.39%                         | 5.64%                      | 0.10%               | 5.74%                    | 0.00%               | 4.71%                  | 4.38%                                    | 7.65%                          | 10.81%             | 7.91%                    |
| Dublin North-West                                                                    | 2.96%                | 0.42%                         | 3.38%                      | 0.58%               | 3.96%                    | 0.00%               | 3.09%                  | 3.03%                                    | 4.55%                          | 2.96%              | 5.35%                    |
| CHO 9                                                                                | 4.75%                | 0.43%                         | 5.18%                      | 0.28%               | 5.46%                    | 0.00%               | 4.88%                  | 4.02%                                    | 6.38%                          | 7.41%              | 7.20%                    |
| Other Community Services                                                             | 0.00%                | 0.00%                         | 0.00%                      | 0.00%               | 0.00%                    |                     |                        |                                          | 0.00%                          |                    |                          |
| Other Community Services                                                             | 0.00%                | 0.00%                         | 0.00%                      | 0.00%               | 0.00%                    |                     |                        |                                          | 0.00%                          |                    |                          |
| Community Services                                                                   | 5.38%                | 0.60%                         | 5.98%                      | 0.36%               | 6.34%                    | 2.38%               | 6.93%                  | 5.10%                                    | 5.51%                          | 6.42%              | 6.86%                    |