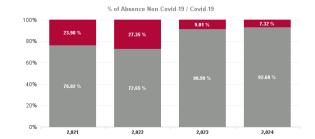

## Covid 19 Absence Rate

| Health Service Absence Rate -<br>by Admin : Oct 2024 | Certified<br>absence | Self-<br>certified<br>absence | Non<br>Covid-19<br>absence | Covid-19<br>Absensce | Total<br>absence<br>rate | Medical &<br>Dental | Nursing &<br>Midwifery | Health &<br>Social Care<br>Profession<br>als | Manageme<br>nt &<br>Administra<br>tive | General<br>Support | Patient &<br>Client Care |
|------------------------------------------------------|----------------------|-------------------------------|----------------------------|----------------------|--------------------------|---------------------|------------------------|----------------------------------------------|----------------------------------------|--------------------|--------------------------|
| Total                                                | 5.38%                | 0.60%                         | 5.98%                      | 0.36%                | 6.34%                    | 2.38%               | 6.93%                  | 5.10%                                        | 5.51%                                  | 6.42%              | 6.86%                    |
| Health Service Executive                             | 7.83%                | 0.66%                         | 8.49%                      | 0.32%                | 8.81%                    | 0.00%               | 10.38%                 | 5.90%                                        | 6.73%                                  | 6.20%              | 9.70%                    |
| Section 38 Voluntary Agencies                        | 4.77%                | 0.59%                         | 5.35%                      | 0.37%                | 5.72%                    | 3.13%               | 5.54%                  | 4.97%                                        | 4.94%                                  | 6.45%              | 6.22%                    |