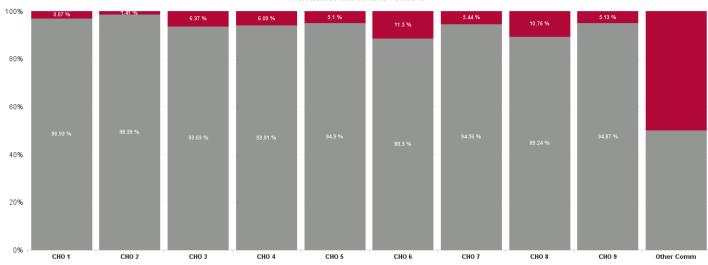

| Health Service Absence Rate - by<br>Hospital Group: Oct 2024 | Certified<br>absence | Self- certified<br>absence | Non Covid-19<br>absence | Covid-19<br>Absence | Total absence<br>rate | % Non<br>Covid-19<br>absence | % Covid-19<br>absence |
|--------------------------------------------------------------|----------------------|----------------------------|-------------------------|---------------------|-----------------------|------------------------------|-----------------------|
| Disabilities                                                 | 5.38%                | 0.60%                      | 5.98%                   | 0.36%               | 6.34%                 | 94.31%                       | 5.69%                 |
| CHO 1                                                        | 8.68%                | 0.64%                      | 9.32%                   | 0.30%               | 9.61%                 | 96.93%                       | 3.07%                 |
| CHO 2                                                        | 5.63%                | 0.47%                      | 6.10%                   | 0.09%               | 6.19%                 | 98.59%                       | 1.41%                 |
| CHO 3                                                        | 5.41%                | 0.50%                      | 5.91%                   | 0.40%               | 6.31%                 | 93.63%                       | 6.37%                 |
| CHO 4                                                        | 5.15%                | 0.89%                      | 6.04%                   | 0.39%               | 6.43%                 | 93.91%                       | 6.09%                 |
| CHO 5                                                        | 6.63%                | 0.71%                      | 7.35%                   | 0.39%               | 7.74%                 | 94.90%                       | 5.10%                 |
| CHO 6                                                        | 4.29%                | 0.70%                      | 4.98%                   | 0.65%               | 5.63%                 | 88.50%                       | 11.50%                |
| CHO 7                                                        | 4.43%                | 0.67%                      | 5.09%                   | 0.29%               | 5.39%                 | 94.56%                       | 5.44%                 |
| CHO 8                                                        | 4.99%                | 0.50%                      | 5.49%                   | 0.66%               | 6.16%                 | 89.24%                       | 10.76%                |
| CHO 9                                                        | 4.75%                | 0.43%                      | 5.18%                   | 0.28%               | 5.46%                 | 94.87%                       | 5.13%                 |
| Other Community Services                                     | 0.00%                | 0.00%                      | 0.00%                   | 0.00%               | 0.00%                 | #DIV/0                       | #DIV/0                |