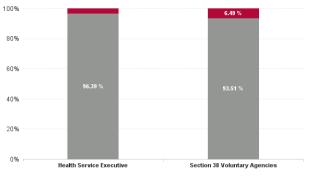

## Covid 19 Absence Rate

| Health Service Absence Rate -<br>by Admin : Oct 2024 | Certified<br>absence | Self-<br>certified<br>absence | Non<br>Covid-19<br>absence | Covid-19<br>Absensce | Total<br>absence<br>rate | Medical &<br>Dental | Nursing &<br>Midwifery | Health &<br>Social Care<br>Profession<br>als | Manageme<br>nt &<br>Administra<br>tive | General<br>Support | Patient &<br>Client Care |
|------------------------------------------------------|----------------------|-------------------------------|----------------------------|----------------------|--------------------------|---------------------|------------------------|----------------------------------------------|----------------------------------------|--------------------|--------------------------|
| Total                                                | 5.38%                | 0.60%                         | 5.98%                      | 0.36%                | 6.34%                    | 2.38%               | 6.93%                  | 5.10%                                        | 5.51%                                  | 6.42%              | 6.86%                    |
| Health Service Executive                             | 7.83%                | 0.66%                         | 8.49%                      | 0.32%                | 8.81%                    | 0.00%               | 10.38%                 | 5.90%                                        | 6.73%                                  | 6.20%              | 9.70%                    |
| Section 38 Voluntary Agencies                        | 4.77%                | 0.59%                         | 5.35%                      | 0.37%                | 5.72%                    | 3.13%               | 5.54%                  | 4.97%                                        | 4.94%                                  | 6.45%              | 6.22%                    |