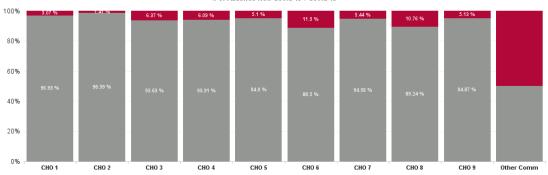

| Health Service Absence Rate - by<br>Hospital Group: Oct 2024 | Certified<br>absence | Self- certified<br>absence | Non Covid-19<br>absence | Covid-19<br>Absence | Total absence<br>rate | % Non<br>Covid-19<br>absence | % Covid-19<br>absence |
|--------------------------------------------------------------|----------------------|----------------------------|-------------------------|---------------------|-----------------------|------------------------------|-----------------------|
| Disabilities                                                 | 5.38%                | 0.60%                      | 5.98%                   | 0.36%               | 6.34%                 | 94.31%                       | 5.69%                 |
| CHO 1                                                        | 8.68%                | 0.64%                      | 9.32%                   | 0.30%               | 9.61%                 | 96.93%                       | 3.07%                 |
| CHO 2                                                        | 5.63%                | 0.47%                      | 6.10%                   | 0.09%               | 6.19%                 | 98.59%                       | 1.41%                 |
| CHO 3                                                        | 5.41%                | 0.50%                      | 5.91%                   | 0.40%               | 6.31%                 | 93.63%                       | 6.37%                 |
| CHO 4                                                        | 5.15%                | 0.89%                      | 6.04%                   | 0.39%               | 6.43%                 | 93.91%                       | 6.09%                 |
| CHO 5                                                        | 6.63%                | 0.71%                      | 7.35%                   | 0.39%               | 7.74%                 | 94.90%                       | 5.10%                 |
| CHO 6                                                        | 4.29%                | 0.70%                      | 4.98%                   | 0.65%               | 5.63%                 | 88.50%                       | 11.50%                |
| CHO 7                                                        | 4.43%                | 0.67%                      | 5.09%                   | 0.29%               | 5.39%                 | 94.56%                       | 5.44%                 |
| CHO 8                                                        | 4.99%                | 0.50%                      | 5.49%                   | 0.66%               | 6.16%                 | 89.24%                       | 10.76%                |
| CHO 9                                                        | 4.75%                | 0.43%                      | 5.18%                   | 0.28%               | 5.46%                 | 94.87%                       | 5.13%                 |
| Other Community Services                                     | 0.00%                | 0.00%                      | 0.00%                   | 0.00%               | 0.00%                 | #DIV/0                       | #DIV/0                |