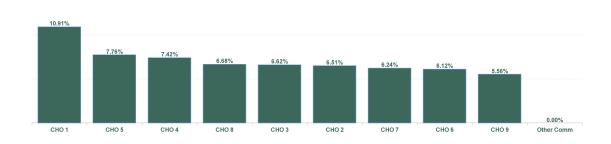

| Health Service Absence Rate - by<br>Hospital Group: Jul 2024 | Certified<br>absence | Self- certified<br>absence | Non Covid-19<br>absence | Covid-19<br>Absence | Total absence<br>rate | % Non<br>Covid-19<br>absence | % Covid-19<br>absence |
|--------------------------------------------------------------|----------------------|----------------------------|-------------------------|---------------------|-----------------------|------------------------------|-----------------------|
| Disabilities                                                 | 5.33%                | 0.58%                      | 5.91%                   | 0.97%               | 6.88%                 | 85.96%                       | 14.04%                |
| CHO 1                                                        | 9.05%                | 0.62%                      | 9.67%                   | 1.24%               | 10.91%                | 88.60%                       | 11.40%                |
| CHO 2                                                        | 5.51%                | 0.43%                      | 5.94%                   | 0.57%               | 6.51%                 | 91.24%                       | 8.76%                 |
| CHO 3                                                        | 5.27%                | 0.45%                      | 5.72%                   | 0.91%               | 6.62%                 | 86.32%                       | 13.68%                |
| CHO 4                                                        | 5.42%                | 1.12%                      | 6.54%                   | 0.88%               | 7.42%                 | 88.13%                       | 11.87%                |
| CHO 5                                                        | 5.84%                | 0.70%                      | 6.54%                   | 1.22%               | 7.76%                 | 84.27%                       | 15.73%                |
| CHO 6                                                        | 4.40%                | 0.56%                      | 4.96%                   | 1.16%               | 6.12%                 | 81.05%                       | 18.95%                |
| CHO 7                                                        | 4.77%                | 0.59%                      | 5.36%                   | 0.88%               | 6.24%                 | 85.84%                       | 14.16%                |
| CHO 8                                                        | 5.10%                | 0.45%                      | 5.55%                   | 1.12%               | 6.68%                 | 83.19%                       | 16.81%                |
| CHO 9                                                        | 4.27%                | 0.41%                      | 4.69%                   | 0.87%               | 5.56%                 | 84.27%                       | 15.73%                |
| Other Community Services                                     | 0.00%                | 0.00%                      | 0.00%                   | 0.00%               | 0.00%                 | #DIV/0                       | #DIV/0                |