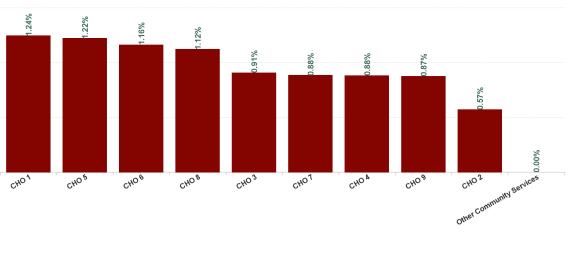

Total Absence Rate

| Health Service Absence<br>Rate - by HG, CHO/Care<br>Group & Staff Category :<br>Jul 2024 | Certified<br>absence | Self-<br>certified<br>absence | Non<br>Covid-19<br>absence | Covid-19<br>Absensce | Total<br>absence<br>rate | Medical &<br>Dental | Nursing &<br>Midwifery | Health & Social<br>Care<br>Professionals | Management &<br>Administrative | General<br>Support | Patient & Client<br>Care |
|------------------------------------------------------------------------------------------|----------------------|-------------------------------|----------------------------|----------------------|--------------------------|---------------------|------------------------|------------------------------------------|--------------------------------|--------------------|--------------------------|
| Disabilities                                                                             | 5.33%                | 0.58%                         | 5.91%                      | 0.97%                | 6.88%                    | 4.03%               | 7.04%                  | 5.94%                                    | 5.38%                          | 6.51%              | 7.56%                    |
| CHO 1                                                                                    | 9.05%                | 0.62%                         | 9.67%                      | 1.24%                | 10.91%                   | 0.00%               | 10.67%                 | 9.98%                                    | 10.40%                         | 7.43%              | 11.36%                   |
| CHO 2                                                                                    | 5.51%                | 0.43%                         | 5.94%                      | 0.57%                | 6.51%                    | 0.00%               | 8.80%                  | 6.77%                                    | 4.65%                          | 3.60%              | 6.34%                    |
| CHO 3                                                                                    | 5.27%                | 0.45%                         | 5.72%                      | 0.91%                | 6.62%                    | 0.00%               | 6.16%                  | 5.88%                                    | 5.03%                          | 8.74%              | 7.11%                    |
| CHO 4                                                                                    | 5.42%                | 1.12%                         | 6.54%                      | 0.88%                | 7.42%                    | 0.00%               | 8.89%                  | 7.77%                                    | 3.41%                          | 4.71%              | 7.65%                    |
| CHO 5                                                                                    | 5.84%                | 0.70%                         | 6.54%                      | 1.22%                | 7.76%                    | 37.97%              | 9.33%                  | 8.07%                                    | 5.78%                          | 2.48%              | 7.59%                    |
| CHO 6                                                                                    | 4.40%                | 0.56%                         | 4.96%                      | 1.16%                | 6.12%                    | 36.87%              | 7.27%                  | 5.05%                                    | 4.45%                          | 7.23%              | 6.88%                    |
| CHO 7                                                                                    | 4.77%                | 0.59%                         | 5.36%                      | 0.88%                | 6.24%                    | 1.15%               | 5.96%                  | 5.10%                                    | 4.80%                          | 6.42%              | 7.05%                    |
| CHO 8                                                                                    | 5.10%                | 0.45%                         | 5.55%                      | 1.12%                | 6.68%                    | 0.00%               | 6.12%                  | 6.73%                                    | 6.84%                          | 4.88%              | 6.89%                    |
| CHO 9                                                                                    | 4.27%                | 0.41%                         | 4.69%                      | 0.87%                | 5.56%                    | 0.00%               | 4.54%                  | 4.76%                                    | 4.91%                          | 8.26%              | 7.25%                    |
| Other Community Services                                                                 | 0.00%                | 0.00%                         | 0.00%                      | 0.00%                | 0.00%                    |                     |                        |                                          | 0.00%                          |                    |                          |