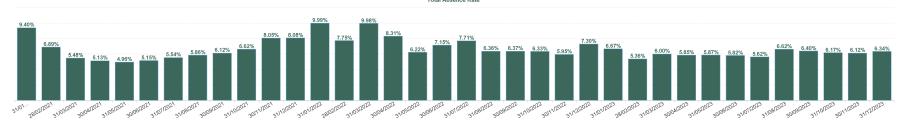

Total Absence Rate

| Health Service Absence<br>Rate - by HG, CHO/Care<br>Group & Staff Category :<br>Jul 2024 | Certified<br>absence | Self-<br>certified<br>absence | Non<br>Covid-19<br>absence | Covid-19<br>Absensce | Total<br>absence<br>rate | Medical &<br>Dental | Nursing &<br>Midwifery | Health & Social<br>Care<br>Professionals | Management &<br>Administrative | General<br>Support | Patient & Client<br>Care |
|------------------------------------------------------------------------------------------|----------------------|-------------------------------|----------------------------|----------------------|--------------------------|---------------------|------------------------|------------------------------------------|--------------------------------|--------------------|--------------------------|
| Disabilities                                                                             | 5.33%                | 0.58%                         | 5.91%                      | 0.97%                | 6.88%                    | 4.03%               | 7.04%                  | 5.94%                                    | 5.38%                          | 6.51%              | 7.56%                    |
| CHO 1                                                                                    | 9.05%                | 0.62%                         | 9.67%                      | 1.24%                | 10.91%                   | 0.00%               | 10.67%                 | 9.98%                                    | 10.40%                         | 7.43%              | 11.36%                   |
| CHO 2                                                                                    | 5.51%                | 0.43%                         | 5.94%                      | 0.57%                | 6.51%                    | 0.00%               | 8.80%                  | 6.77%                                    | 4.65%                          | 3.60%              | 6.34%                    |
| CHO 3                                                                                    | 5.27%                | 0.45%                         | 5.72%                      | 0.91%                | 6.62%                    | 0.00%               | 6.16%                  | 5.88%                                    | 5.03%                          | 8.74%              | 7.11%                    |
| CHO 4                                                                                    | 5.42%                | 1.12%                         | 6.54%                      | 0.88%                | 7.42%                    | 0.00%               | 8.89%                  | 7.77%                                    | 3.41%                          | 4.71%              | 7.65%                    |
| CHO 5                                                                                    | 5.84%                | 0.70%                         | 6.54%                      | 1.22%                | 7.76%                    | 37.97%              | 9.33%                  | 8.07%                                    | 5.78%                          | 2.48%              | 7.59%                    |
| CHO 6                                                                                    | 4.40%                | 0.56%                         | 4.96%                      | 1.16%                | 6.12%                    | 36.87%              | 7.27%                  | 5.05%                                    | 4.45%                          | 7.23%              | 6.88%                    |
| CHO 7                                                                                    | 4.77%                | 0.59%                         | 5.36%                      | 0.88%                | 6.24%                    | 1.15%               | 5.96%                  | 5.10%                                    | 4.80%                          | 6.42%              | 7.05%                    |
| CHO 8                                                                                    | 5.10%                | 0.45%                         | 5.55%                      | 1.12%                | 6.68%                    | 0.00%               | 6.12%                  | 6.73%                                    | 6.84%                          | 4.88%              | 6.89%                    |
| CHO 9                                                                                    | 4.27%                | 0.41%                         | 4.69%                      | 0.87%                | 5.56%                    | 0.00%               | 4.54%                  | 4.76%                                    | 4.91%                          | 8.26%              | 7.25%                    |
| Other Community Services                                                                 | 0.00%                | 0.00%                         | 0.00%                      | 0.00%                | 0.00%                    |                     |                        |                                          | 0.00%                          |                    |                          |