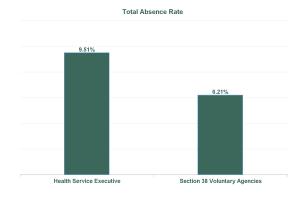

|
| Health Service Executive                             | 7.81%                | 0.62%                         | 8.43%                      | 1.08%                | 9.51%                    | 7.10%               | 9.45%                  | 7.29%                                        | 7.93%                                  | 6.42%              | 10.87%                   |
| Section 38 Voluntary Agencies                        | 4.70%                | 0.57%                         | 5.27%                      | 0.94%                | 6.21%                    | 2.77%               | 6.04%                  | 5.73%                                        | 4.18%                                  | 6.52%              | 6.77%                    |

0%

Health Service Executive





Section 38 Voluntary Agencies

| Health Service Absence Rate -<br>by Staff Category: Jul 2024 | Certified<br>absence | Self-<br>certified<br>absence | Non<br>Covid-19<br>absence | Covid-19<br>Absence | Total<br>absence<br>rate | % Non<br>Covid-19<br>absence | %<br>Covid-19<br>absence |
|--------------------------------------------------------------|----------------------|-------------------------------|----------------------------|---------------------|--------------------------|------------------------------|--------------------------|
| CHO 1                                                        | 9.05%                | 0.62%                         | 9.67%                      | 1.24%               | 10.91%                   | 88.60%                       | 11.40%