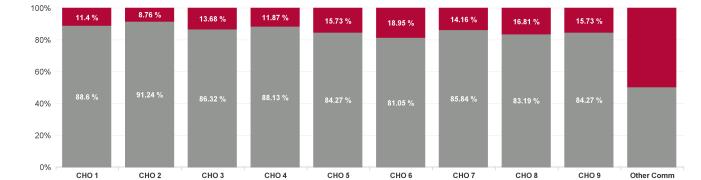

| Health Service Absence Rate - by<br>Hospital Group: Jul 2024 | Certified<br>absence | Self- certified<br>absence | Non Covid-19<br>absence | Covid-19<br>Absence | Total absence<br>rate | % Non<br>Covid-19<br>absence | % Covid-19<br>absence |
|--------------------------------------------------------------|----------------------|----------------------------|-------------------------|---------------------|-----------------------|------------------------------|-----------------------|
| Disabilities                                                 | 5.33%                | 0.58%                      | 5.91%                   | 0.97%               | 6.88%                 | 85.96%                       | 14.04%                |
| CHO 1                                                        | 9.05%                | 0.62%                      | 9.67%                   | 1.24%               | 10.91%                | 88.60%                       | 11.40%                |
| CHO 2                                                        | 5.51%                | 0.43%                      | 5.94%                   | 0.57%               | 6.51%                 | 91.24%                       | 8.76%                 |
| CHO 3                                                        | 5.27%                | 0.45%                      | 5.72%                   | 0.91%               | 6.62%                 | 86.32%                       | 13.68%                |
| CHO 4                                                        | 5.42%                | 1.12%                      | 6.54%                   | 0.88%               | 7.42%                 | 88.13%                       | 11.87%                |
| CHO 5                                                        | 5.84%                | 0.70%                      | 6.54%                   | 1.22%               | 7.76%                 | 84.27%                       | 15.73%                |
| CHO 6                                                        | 4.40%                | 0.56%                      | 4.96%                   | 1.16%               | 6.12%                 | 81.05%                       | 18.95%                |
| CHO 7                                                        | 4.77%                | 0.59%                      | 5.36%                   | 0.88%               | 6.24%                 | 85.84%                       | 14.16%                |
| CHO 8                                                        | 5.10%                | 0.45%                      | 5.55%                   | 1.12%               | 6.68%                 | 83.19%                       | 16.81%                |
| CHO 9                                                        | 4.27%                | 0.41%                      | 4.69%                   | 0.87%               | 5.56%                 | 84.27%                       | 15.73%                |
| Other Community Services                                     | 0.00%                | 0.00%                      | 0.00%                   | 0.00%               | 0.00%                 | #DIV/0                       | #DIV/0                |