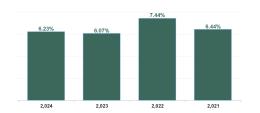

Total Absence Rate

| Health Service Absence<br>Rate - by HG, CHO/Care<br>Group & Staff Category :<br>Jul 2024 | Certified<br>absence | Self-<br>certified<br>absence | Non<br>Covid-19<br>absence | Covid-19<br>Absensce | Total<br>absence<br>rate | Medical &<br>Dental | Nursing &<br>Midwifery | Health & Social<br>Care<br>Professionals | Management &<br>Administrative | General<br>Support | Patient & Client<br>Care |
|------------------------------------------------------------------------------------------|----------------------|-------------------------------|----------------------------|----------------------|--------------------------|---------------------|------------------------|------------------------------------------|--------------------------------|--------------------|--------------------------|
| Disabilities                                                                             | 5.33%                | 0.58%                         | 5.91%                      | 0.97%                | 6.88%                    | 4.03%               | 7.04%                  | 5.94%                                    | 5.38%                          | 6.51%              | 7.56%                    |
| CHO 1                                                                                    | 9.05%                | 0.62%                         | 9.67%                      | 1.24%                | 10.91%                   | 0.00%               | 10.67%                 | 9.98%                                    | 10.40%                         | 7.43%              | 11.36%                   |
| CHO 2                                                                                    | 5.51%                | 0.43%                         | 5.94%                      | 0.57%                | 6.51%                    | 0.00%               | 8.80%                  | 6.77%                                    | 4.65%                          | 3.60%              | 6.34%                    |
| CHO 3                                                                                    | 5.27%                | 0.45%                         | 5.72%                      | 0.91%                | 6.62%                    | 0.00%               | 6.16%                  | 5.88%                                    | 5.03%                          | 8.74%              | 7.11%                    |
| CHO 4                                                                                    | 5.42%                | 1.12%                         | 6.54%                      | 0.88%                | 7.42%                    | 0.00%               | 8.89%                  | 7.77%                                    | 3.41%                          | 4.71%              | 7.65%                    |
| CHO 5                                                                                    | 5.84%                | 0.70%                         | 6.54%                      | 1.22%                | 7.76%                    | 37.97%              | 9.33%                  | 8.07%                                    | 5.78%                          | 2.48%              | 7.59%                    |
| CHO 6                                                                                    | 4.40%                | 0.56%                         | 4.96%                      | 1.16%                | 6.12%                    | 36.87%              | 7.27%                  | 5.05%                                    | 4.45%                          | 7.23%              | 6.88%                    |
| CHO 7                                                                                    | 4.77%                | 0.59%                         | 5.36%                      | 0.88%                | 6.24%                    | 1.15%               | 5.96%                  | 5.10%                                    | 4.80%                          | 6.42%              | 7.05%                    |
| CHO 8                                                                                    | 5.10%                | 0.45%                         | 5.55%                      | 1.12%                | 6.68%                    | 0.00%               | 6.12%                  | 6.73%                                    | 6.84%                          | 4.88%              | 6.89%                    |
| CHO 9                                                                                    | 4.27%                | 0.41%                         | 4.69%                      | 0.87%                | 5.56%                    | 0.00%               | 4.54%                  | 4.76%                                    | 4.91%                          | 8.26%              | 7.25%                    |
| Other Community Services                                                                 | 0.00%                | 0.00%                         | 0.00%                      | 0.00%                | 0.00%                    |                     |                        |                                          | 0.00%                          |                    |                          |