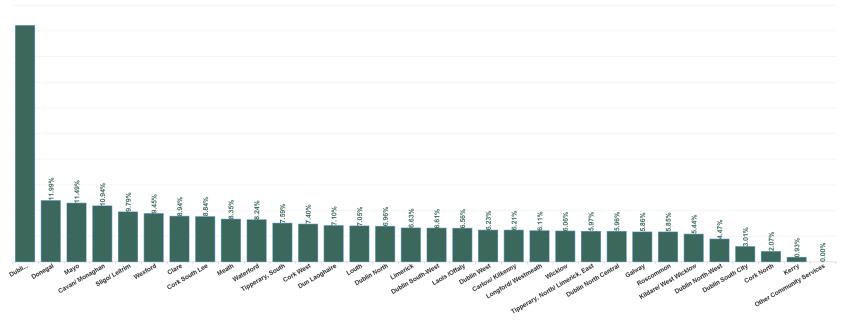

4

Total Absence Rate

July 2024

| Health Service Absence Rate<br>- by HG, CHO/Care Group &<br>Staff Category: Jul 2024 | Certified<br>absence | Self-<br>certified<br>absence | Non<br>Covid-19<br>absence | Covid-19<br>Absence | Total<br>absence<br>rate | Medical &<br>Dental | Nursing &<br>Midwifery | Health & Social<br>Care<br>Professionals | Management &<br>Administrative | General<br>Support | Patient & Client<br>Care |
|--------------------------------------------------------------------------------------|----------------------|-------------------------------|----------------------------|---------------------|--------------------------|---------------------|------------------------|------------------------------------------|--------------------------------|--------------------|--------------------------|
| Total                                                                                | 5.33%                | 0.58%                         | 5.91%                      | 0.97%               | 6.88%                    | 4.03%               | 7.04%                  | 5.94%                                    | 5.38%                          | 6.51%              | 7.56%                    |
| Cavan/ Monaghan                                                                      | 8.54%                | 0.60%                         | 9.14%                      | 1.80%               | 10.94%                   | 0.00%               | 8.67%                  | 14.27%                                   | 9.54%                          |                    | 11.61%                   |
| Donegal                                                                              | 10.29%               | 0.64%                         | 10.93%                     | 1.06%               | 11.99%                   | 0.00%               | 14.23%                 | 7.73%                                    | 13.39%                         | 7.56%              | 11.55%                   |
| Sligo/ Leitrim                                                                       | 8.01%                | 0.60%                         | 8.61%                      | 1.18%               | 9.79%                    | 0.00%               | 7.93%                  | 10.39%                                   | 6.21%                          | 7.37%              | 11.06%                   |
| CHO 1                                                                                | 9.05%                | 0.62%                         | 9.67%                      | 1.24%               | 10.91%                   | 0.00%               | 10.67%                 | 9.98%                                    | 10.40%                         | 7.43%              | 11.36%                   |
| Galway                                                                               | 4.97%                | 0.40%                         | 5.37%                      | 0.49%               | 5.86%                    | 0.00%               | 7.18%                  | 6.05%                                    | 3.98%                          | 4.12%              | 5.89%                    |
| Мауо                                                                                 | 9.68%                | 0.73%                         | 10.41%                     | 1.08%               | 11.49%                   | 0.00%               | 15.79%                 | 10.45%                                   | 11.42%                         | 0.00%              | 11.40%                   |
| Roscommon                                                                            | 3.29%                | 0.00%                         | 3.29%                      | 2.56%               | 5.85%                    |                     |                        | 11.07%                                   | 0.00%                          |                    | 0.00%                    |
| CHO 2                                                                                | 5.51%                | 0.43%                         | 5.94%                      | 0.57%               | 6.51%                    | 0.00%               | 8.80%                  | 6.77%                                    | 4.65%                          | 3.60%              | 6.34%                    |
| Clare                                                                                | 6.81%                | 0.47%                         | 7.28%                      | 1.65%               | 8.94%                    | 0.00%               | 0.00%                  | 8.85%                                    | 3.98%                          |                    | 9.45%                    |
| Limerick                                                                             | 5.30%                | 0.54%                         | 5.84%                      | 0.80%               | 6.63%                    |                     | 6.55%                  | 4.45%                                    | 6.75%                          | 7.34%              | 7.48%                    |
| Tipperary, North/ Limerick, East                                                     | 4.81%                | 0.38%                         | 5.20%                      | 0.77%               | 5.97%                    |                     | 6.02%                  | 6.05%                                    | 3.78%                          | 9.16%              | 5.74%                    |
| CHO 3                                                                                | 5.27%                | 0.45%                         | 5.72%                      | 0.91%               | 6.62%                    | 0.00%               | 6.16%                  | 5.88%                                    | 5.03%                          | 8.74%              | 7.11%                    |
| Cork North                                                                           | 2.07%                | 0.00%                         | 2.07%                      | 0.00%               | 2.07%                    |                     |                        | 3.33%                                    | 0.00%                          |                    | 0.00%                    |
| Cork South Lee                                                                       | 6.26%                | 1.50%                         | 7.76%                      | 1.08%               | 8.84%                    |                     | 20.97%                 | 15.13%                                   | 7.23%                          |                    | 5.21%                    |
| Cork West                                                                            | 5.41%                | 1.11%                         | 6.53%                      | 0.87%               | 7.40%                    | 0.00%               | 8.40%                  | 7.47%                                    | 3.51%                          | 4.71%              | 7.80%                    |
| Kerry                                                                                | 0.00%                | 0.00%                         | 0.00%                      | 0.93%               | 0.93%                    |                     |                        |                                          | 0.93%                          |                    |                          |
| CHO 4                                                                                | 5.42%                | 1.12%                         | 6.54%                      | 0.88%               | 7.42%                    | 0.00%               | 8.89%                  | 7.77%                                    | 3.41%                          | 4.71%              | 7.65%                    |
| Carlow/ Kilkenny                                                                     | 5.57%                | 0.47%                         | 6.04%                      | 0.17%               | 6.21%                    |                     | 7.96%                  | 5.90%                                    | 7.12%                          | 0.00%              | 5.83%                    |
| Tipperary, South                                                                     | 4.90%                | 0.54%                         | 5.45%                      | 2.14%               | 7.59%                    |                     | 6.95%                  | 0.00%                                    | 3.61%                          |                    | 11.04%                   |
| Waterford                                                                            | 5.68%                | 0.80%                         | 6.48%                      | 1.76%               | 8.24%                    | 100.00%             | 9.82%                  | 10.58%                                   | 4.70%                          | 3.50%              | 7.84%                    |
| Wexford                                                                              | 8.26%                | 0.81%                         | 9.08%                      | 0.37%               | 9.45%                    | 0.00%               | 10.60%                 | 1.89%                                    | 5.06%                          |                    | 9.40%                    |
| CHO 5                                                                                | 5.84%                | 0.70%                         | 6.54%                      | 1.22%               | 7.76%                    | 37.97%              | 9.33%                  | 8.07%                                    | 5.78%                          | 2.48%              | 7.59%                    |
| Dublin South-East                                                                    | 46.09%               | 0.00%                         | 46.09%                     | 0.00%               | 46.09%                   |                     |                        | 46.09%                                   |                                |                    |                          |
| Dun Laoghaire                                                                        | 4.12%                | 1.03%                         | 5.15%                      | 1.94%               | 7.10%                    |                     | 8.31%                  | 0.00%                                    | 0.63%                          | 11.16%             | 7.23%                    |
| Wicklow                                                                              | 4.38%                | 0.55%                         | 4.93%                      | 1.13%               | 6.06%                    | 36.87%              | 7.09%                  | 4.98%                                    | 4.64%                          | 6.84%              | 6.87%                    |
| CHO 6                                                                                | 4.40%                | 0.56%                         | 4.96%                      | 1.16%               | 6.12%                    | 36.87%              | 7.27%                  | 5.05%                                    | 4.45%                          | 7.23%              | 6.88%                    |
| Dublin South City                                                                    | 0.00%                | 0.30%                         | 0.30%                      | 2.71%               | 3.01%                    |                     |                        | 3.18%                                    |                                |                    | 0.00%                    |
| Dublin South-West                                                                    | 5.41%                | 0.62%                         | 6.03%                      | 0.58%               | 6.61%                    | 0.00%               | 5.86%                  | 4.72%                                    | 5.77%                          | 9.68%              | 8.14%                    |
| Dublin West                                                                          | 4.55%                | 0.58%                         | 5.13%                      | 1.10%               | 6.23%                    | 1.25%               | 6.44%                  | 6.02%                                    | 3.60%                          | 4.69%              | 6.82%                    |
| Kildare/ West Wicklow                                                                | 3.99%                | 0.58%                         | 4.57%                      | 0.88%               | 5.44%                    |                     | 2.77%                  | 5.14%                                    | 6.01%                          | 0.00%              | 5.83%                    |
| CHO 7                                                                                | 4.77%                | 0.59%                         | 5.36%                      | 0.88%               | 6.24%                    | 1.15%               | 5.96%                  | 5.10%                                    | 4.80%                          | 6.42%              | 7.05%                    |
| Laois /Offaly                                                                        | 4.74%                | 0.39%                         | 5.13%                      | 1.43%               | 6.56%                    |                     | 6.69%                  | 6.99%                                    | 7.04%                          | 1.46%              | 6.45%                    |
| Longford/ Westmeath                                                                  | 4.95%                | 0.42%                         | 5.37%                      | 0.75%               | 6.11%                    | 0.00%               | 6.93%                  | 6.16%                                    | 7.36%                          | 0.00%              | 5.94%                    |
| Louth                                                                                | 5.31%                | 0.58%                         | 5.89%                      | 1.16%               | 7.05%                    | 0.00%               | 5.76%                  | 7.63%                                    | 5.90%                          | 15.09%             | 7.50%                    |
| Meath                                                                                | 7.46%                | 0.40%                         | 7.86%                      | 0.49%               | 8.35%                    |                     | 4.86%                  | 4.32%                                    | 6.15%                          |                    | 12.39%                   |
| CHO 8                                                                                | 5.10%                | 0.45%                         | 5.55%                      | 1.12%               | 6.68%                    | 0.00%               | 6.12%                  | 6.73%                                    | 6.84%                          | 4.88%              | 6.89%                    |
| Dublin North                                                                         | 5.74%                | 0.67%                         | 6.42%                      | 0.54%               | 6.96%                    | 0.00%               | 5.41%                  | 0.00%                                    | 8.22%                          | 4.98%              | 9.50%                    |
| Dublin North Central                                                                 | 4.72%                | 0.28%                         | 5.00%                      | 0.95%               | 5.96%                    | 0.00%               | 5.16%                  | 4.87%                                    | 5.08%                          | 13.85%             | 8.09%                    |
| Dublin North-West                                                                    | 3.07%                | 0.54%                         | 3.62%                      | 0.86%               | 4.47%                    | 0.00%               | 3.41%                  | 4.59%                                    | 3.38%                          | 3.71%              | 5.62%                    |
| CHO 9                                                                                | 4.27%                | 0.41%                         | 4.69%                      | 0.87%               | 5.56%                    | 0.00%               | 4.54%                  | 4.76%                                    | 4.91%                          | 8.26%              | 7.25%                    |
| Other Community Services                                                             | 0.00%                | 0.00%                         | 0.00%                      | 0.00%               | 0.00%                    |                     |                        |                                          | 0.00%                          |                    |                          |
| Other Community Services                                                             | 0.00%                | 0.00%                         | 0.00%                      | 0.00%               | 0.00%                    |                     |                        |                                          | 0.00%                          |                    |                          |
| Community Services                                                                   | 5.33%                | 0.58%                         | 5.91%                      | 0.97%               | 6.88%                    | 4.03%               | 7.04%                  | 5.94%                                    | 5.38%                          | 6.51%              | 7.56%                    |