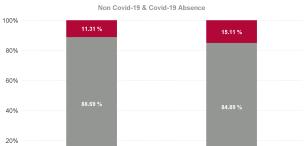

% of Absence Non Covid-19 / Covid-19

| Health Service Covid 19 Absence Rate -<br>by Hospital & Staff Category: Jul 2024 | Non<br>Covid-19<br>absence | Covid-19<br>absence | Total<br>absence<br>rate | Medical &<br>Dental | Nursing &<br>Midwifery | Health & Social<br>Care<br>Professionals | Management &<br>Administrative | General<br>Support | Patient & Client<br>Care |
|----------------------------------------------------------------------------------|----------------------------|---------------------|--------------------------|---------------------|------------------------|------------------------------------------|--------------------------------|--------------------|--------------------------|
| Disabilities                                                                     | 5.91%                      | 0.97%               | 6.88%                    | 0.00%               | 0.91%                  | 0.87%                                    | 0.67%                          | 0.78%              | 1.10%                    |
| Cavan/ Monaghan                                                                  | 9.14%                      | 1.80%               | 10.94%                   | 0.00%               | 1.88%                  | 2.83%                                    | 0.00%                          |                    | 1.81%                    |
| Donegal                                                                          | 10.93%                     | 1.06%               | 11.99%                   | 0.00%               | 0.82%                  | 0.00%                                    | 2.82%                          | 0.00%              | 1.11%                    |
| Sligo/ Leitrim                                                                   | 8.61%                      | 1.18%               | 9.79%                    | 0.00%               | 0.91%                  | 0.62%                                    | 2.32%                          | 2.37%              | 1.19%                    |
| CHO 1                                                                            | 9.67%                      | 1.24%               | 10.91%                   | 0.00%               | 1.04%                  | 0.82%                                    | 2.19%                          | 1.53%              | 1.28%                    |
| Galway                                                                           | 5.37%                      | 0.49%               | 5.86%                    | 0.00%               | 0.48%                  | 0.53%                                    | 0.55%                          | 0.24%              | 0.47%                    |
| Мауо                                                                             | 10.41%                     | 1.08%               | 11.49%                   | 0.00%               | 1.60%                  | 0.82%                                    | 0.00%                          | 0.00%              | 1.36%                    |
| Roscommon                                                                        | 3.29%                      | 2.56%               | 5.85%                    |                     |                        | 4.84%                                    | 0.00%                          |                    | 0.00%                    |
| CHO 2                                                                            | 5.94%                      | 0.57%               | 6.51%                    | 0.00%               | 0.70%                  | 0.64%                                    | 0.47%                          | 0.21%              | 0.55%                    |
| Clare                                                                            | 7.28%                      | 1.65%               | 8.94%                    | 0.00%               | 0.00%                  | 0.91%                                    | 0.85%                          |                    | 1.95%                    |
| Limerick                                                                         | 5.84%                      | 0.80%               | 6.63%                    |                     | 1.29%                  | 0.82%                                    | 0.26%                          | 0.00%              | 0.74%                    |
| Tipperary, North/ Limerick, East                                                 | 5.20%                      | 0.77%               | 5.97%                    |                     | 0.77%                  | 0.44%                                    | 0.24%                          | 0.63%              | 0.99%                    |
| СНО 3                                                                            | 5.72%                      | 0.91%               | 6.62%                    | 0.00%               | 0.93%                  | 0.67%                                    | 0.33%                          | 0.49%              | 1.10%                    |
| Cork North                                                                       | 2.07%                      | 0.00%               | 2.07%                    |                     |                        | 0.00%                                    | 0.00%                          |                    | 0.00%                    |
| Cork South Lee                                                                   | 7.76%                      | 1.08%               | 8.84%                    |                     | 0.00%                  | 2.19%                                    | 0.00%                          |                    | 1.12%                    |
| Cork West                                                                        | 6.53%                      | 0.87%               | 7.40%                    | 0.00%               | 0.83%                  | 0.56%                                    | 0.70%                          | 0.79%              | 1.00%                    |
| Kerry                                                                            | 0.00%                      | 0.93%               | 0.93%                    |                     |                        |                                          | 0.93%                          |                    |                          |
| CHO 4                                                                            | 6.54%                      | 0.88%               | 7.42%                    | 0.00%               | 0.80%                  | 0.63%                                    | 0.68%                          | 0.79%              | 1.01%                    |
| Carlow/ Kilkenny                                                                 | 6.04%                      | 0.17%               | 6.21%                    |                     | 0.00%                  | 0.38%                                    | 0.28%                          | 0.00%              | 0.07%                    |
| Tipperary, South                                                                 | 5.45%                      | 2.14%               | 7.59%                    |                     | 0.82%                  | 0.00%                                    | 3.61%                          |                    | 3.70%                    |
| Waterford                                                                        | 6.48%                      | 1.76%               | 8.24%                    | 0.00%               | 2.16%                  | 2.72%                                    | 0.86%                          | 1.26%              | 1.62%                    |
| Wexford                                                                          | 9.08%                      | 0.37%               | 9.45%                    | 0.00%               | 0.12%                  | 0.00%                                    | 1.90%                          |                    | 0.46%                    |
| CHO 5                                                                            | 6.54%                      | 1.22%               | 7.76%                    | 0.00%               | 1.09%                  | 1.55%                                    | 0.76%                          | 0.89%              | 1.25%                    |
| Dublin South-East                                                                | 46.09%                     | 0.00%               | 46.09%                   |                     |                        | 0.00%                                    |                                |                    |                          |
| Dun Laoghaire                                                                    | 5.15%                      | 1.94%               | 7.10%                    |                     | 2.01%                  | 0.00%                                    | 0.00%                          | 11.16%             | 0.80%                    |
| Wicklow                                                                          | 4.93%                      | 1.13%               | 6.06%                    | 0.00%               | 0.49%                  | 1.07%                                    | 0.32%                          | 0.44%              | 1.69%                    |
| CHO 6                                                                            | 4.96%                      | 1.16%               | 6.12%                    | 0.00%               | 0.71%                  | 1.07%                                    | 0.31%                          | 1.41%              | 1.66%                    |
| Dublin South City                                                                | 0.30%                      | 2.71%               | 3.01%                    |                     |                        | 2.86%                                    |                                |                    | 0.00%                    |
| Dublin South-West                                                                | 6.03%                      | 0.58%               | 6.61%                    | 0.00%               | 0.68%                  | 0.14%                                    | 0.64%                          | 0.59%              | 0.85%                    |
| Dublin West                                                                      | 5.13%                      | 1.10%               | 6.23%                    | 0.00%               | 1.32%                  | 0.70%                                    | 0.50%                          | 0.71%              | 1.27%                    |
| Kildare/ West Wicklow                                                            | 4.57%                      | 0.88%               | 5.44%                    |                     | 1.03%                  | 0.86%                                    | 1.60%                          | 0.00%              | 0.68%                    |
| CHO 7                                                                            | 5.36%                      | 0.88%               | 6.24%                    | 0.00%               | 1.00%                  | 0.48%                                    | 0.81%                          | 0.66%              | 1.06%                    |
| Laois /Offaly                                                                    | 5.13%                      | 1.43%               | 6.56%                    |                     | 1.98%                  | 2.03%                                    | 0.15%                          | 1.46%              | 1.16%                    |
| Longford/ Westmeath                                                              | 5.37%                      | 0.75%               | 6.11%                    | 0.00%               | 0.38%                  | 0.81%                                    | 0.52%                          | 0.00%              | 0.84%                    |
| Louth                                                                            | 5.89%                      | 1.16%               | 7.05%                    | 0.00%               | 1.08%                  | 0.41%                                    | 0.45%                          | 1.97%              | 1.43%                    |
| Meath                                                                            | 7.86%                      | 0.49%               | 8.35%                    |                     | 0.92%                  | 0.98%                                    | 0.70%                          |                    | 0.00%                    |
| CHO 8                                                                            | 5.55%                      | 1.12%               | 6.68%                    | 0.00%               | 1.18%                  | 1.36%                                    | 0.36%                          | 1.27%              | 1.09%                    |
| Dublin North                                                                     | 6.42%                      | 0.54%               | 6.96%                    | 0.00%               | 0.42%                  | 0.00%                                    | 1.83%                          | 1.81%              | 0.34%                    |
| Dublin North Central                                                             | 5.00%                      | 0.95%               | 5.96%                    | 0.00%               | 0.83%                  | 0.91%                                    | 0.56%                          | 1.07%              | 1.30%                    |
| Dublin North-West                                                                | 3.62%                      | 0.86%               | 4.47%                    | 0.00%               | 0.78%                  | 0.61%                                    | 0.11%                          | 0.46%              | 1.34%                    |
| СНО 9                                                                            | 4.69%                      | 0.87%               | 5.56%                    | 0.00%               | 0.72%                  | 0.83%                                    | 0.57%                          | 0.82%              | 1.18%                    |