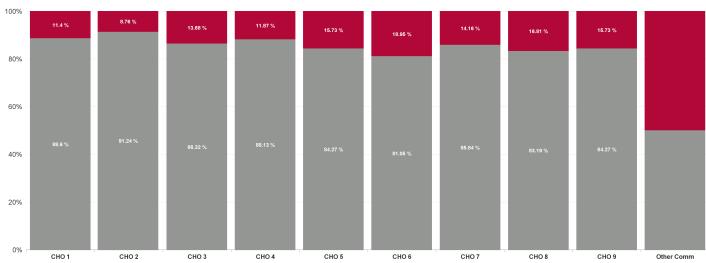

| Health Service Absence Rate - by<br>Hospital Group: Jul 2024 | Certified<br>absence | Self- certified<br>absence | Non Covid-19<br>absence | Covid-19<br>Absence | Total absence<br>rate | % Non<br>Covid-19<br>absence | % Covid-19<br>absence |
|--------------------------------------------------------------|----------------------|----------------------------|-------------------------|---------------------|-----------------------|------------------------------|-----------------------|
| Disabilities                                                 | 5.33%                | 0.58%                      | 5.91%                   | 0.97%               | 6.88%                 | 85.96%                       | 14.04%                |
| CHO 1                                                        | 9.05%                | 0.62%                      | 9.67%                   | 1.24%               | 10.91%                | 88.60%                       | 11.40%                |
| CHO 2                                                        | 5.51%                | 0.43%                      | 5.94%                   | 0.57%               | 6.51%                 | 91.24%                       | 8.76%                 |
| CHO 3                                                        | 5.27%                | 0.45%                      | 5.72%                   | 0.91%               | 6.62%                 | 86.32%                       | 13.68%                |
| CHO 4                                                        | 5.42%                | 1.12%                      | 6.54%                   | 0.88%               | 7.42%                 | 88.13%                       | 11.87%                |
| CHO 5                                                        | 5.84%                | 0.70%                      | 6.54%                   | 1.22%               | 7.76%                 | 84.27%                       | 15.73%                |
| CHO 6                                                        | 4.40%                | 0.56%                      | 4.96%                   | 1.16%               | 6.12%                 | 81.05%                       | 18.95%                |
| CHO 7                                                        | 4.77%                | 0.59%                      | 5.36%                   | 0.88%               | 6.24%                 | 85.84%                       | 14.16%                |
| CHO 8                                                        | 5.10%                | 0.45%                      | 5.55%                   | 1.12%               | 6.68%                 | 83.19%                       | 16.81%                |
| CHO 9                                                        | 4.27%                | 0.41%                      | 4.69%                   | 0.87%               | 5.56%                 | 84.27%                       | 15.73%                |
| Other Community Services                                     | 0.00%                | 0.00%                      | 0.00%                   | 0.00%               | 0.00%                 | #DIV/0                       | #DIV/0                |