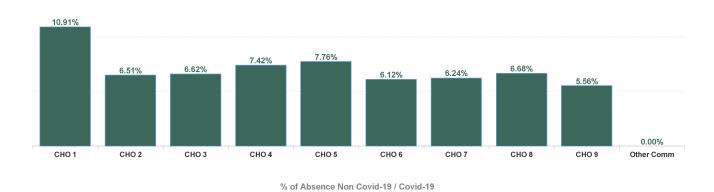

| Health Service Absence Rate - by<br>Hospital Group: Jul 2024 | Certified<br>absence | Self- certified<br>absence | Non Covid-19<br>absence | Covid-19<br>Absence | Total absence<br>rate | % Non<br>Covid-19<br>absence | % Covid-19<br>absence |
|--------------------------------------------------------------|----------------------|----------------------------|-------------------------|---------------------|-----------------------|------------------------------|-----------------------|
| Disabilities                                                 | 5.33%                | 0.58%                      | 5.91%                   | 0.97%               | 6.88%                 | 85.96%                       | 14.04%                |
| CHO 1                                                        | 9.05%                | 0.62%                      | 9.67%                   | 1.24%               | 10.91%                | 88.60%                       | 11.40%                |
| CHO 2                                                        | 5.51%                | 0.43%                      | 5.94%                   | 0.57%               | 6.51%                 | 91.24%                       | 8.76%                 |
| CHO 3                                                        | 5.27%                | 0.45%                      | 5.72%                   | 0.91%               | 6.62%                 | 86.32%                       | 13.68%                |
| CHO 4                                                        | 5.42%                | 1.12%                      | 6.54%                   | 0.88%               | 7.42%                 | 88.13%                       | 11.87%                |
| CHO 5                                                        | 5.84%                | 0.70%                      | 6.54%                   | 1.22%               | 7.76%                 | 84.27%                       | 15.73%                |
| CHO 6                                                        | 4.40%                | 0.56%                      | 4.96%                   | 1.16%               | 6.12%                 | 81.05%                       | 18.95%                |
| CHO 7                                                        | 4.77%                | 0.59%                      | 5.36%                   | 0.88%               | 6.24%                 | 85.84%                       | 14.16%                |
| CHO 8                                                        | 5.10%                | 0.45%                      | 5.55%                   | 1.12%               | 6.68%                 | 83.19%                       | 16.81%                |
| CHO 9                                                        | 4.27%                | 0.41%                      | 4.69%                   | 0.87%               | 5.56%                 | 84.27%                       | 15.73%                |
| Other Community Services                                     | 0.00%                | 0.00%                      | 0.00%                   | 0.00%               | 0.00%                 | #DIV/0                       | #DIV/0                |

% of Absence Non Covid-19 / Covid-19

| Health Service Covid 19 Absence Rate -<br>by Hospital & Staff Category: Jul 2024 | Non<br>Covid-19<br>absence | Covid-19<br>absence | Total<br>absence<br>rate | Medical &<br>Dental | Nursing &<br>Midwifery | Health & Social<br>Care<br>Professionals | Management &<br>Administrative | General<br>Support | Patient & Client<br>Care |
|----------------------------------------------------------------------------------|----------------------------|---------------------|--------------------------|---------------------|------------------------|------------------------------------------|--------------------------------|--------------------|--------------------------|
| Disabilities                                                                     | 5.91%                      | 0.97%               | 6.88%                    | 0.00%               | 0.91%                  | 0.87%                                    | 0.67%                          | 0.78%              | 1.10%                    |
| Cavan/ Monaghan                                                                  | 9.14%                      | 1.80%               | 10.94%                   | 0.00%               | 1.88%                  | 2.83%                                    | 0.00%                          |                    | 1.81%                    |
| Donegal                                                                          | 10.93%                     | 1.06%               | 11.99%                   | 0.00%               | 0.82%                  | 0.00%                                    | 2.82%                          | 0.00%              | 1.11%                    |
| Sligo/ Leitrim                                                                   | 8.61%                      | 1.18%               | 9.79%                    | 0.00%               | 0.91%                  | 0.62%                                    | 2.32%                          | 2.37%              | 1.19%                    |
| CHO 1                                                                            | 9.67%                      | 1.24%               | 10.91%                   | 0.00%               | 1.04%                  | 0.82%                                    | 2.19%                          | 1.53%              | 1.28%                    |
| Galway                                                                           | 5.37%                      | 0.49%               | 5.86%                    | 0.00%               | 0.48%                  | 0.53%                                    | 0.55%                          | 0.24%              | 0.47%                    |
| Мауо                                                                             | 10.41%                     | 1.08%               | 11.49%                   | 0.00%               | 1.60%                  | 0.82%                                    | 0.00%                          | 0.00%              | 1.36%                    |
| Roscommon                                                                        | 3.29%                      | 2.56%               | 5.85%                    |                     |                        | 4.84%                                    | 0.00%                          |                    | 0.00%                    |
| CHO 2                                                                            | 5.94%                      | 0.57%               | 6.51%                    | 0.00%               | 0.70%                  | 0.64%                                    | 0.47%                          | 0.21%              | 0.55%                    |
| Clare                                                                            | 7.28%                      | 1.65%               | 8.94%                    | 0.00%               | 0.00%                  | 0.91%                                    | 0.85%                          |                    | 1.95%                    |
| Limerick                                                                         | 5.84%                      | 0.80%               | 6.63%                    |                     | 1.29%                  | 0.82%                                    | 0.26%                          | 0.00%              | 0.74%                    |
| Tipperary, North/ Limerick, East                                                 | 5.20%                      | 0.77%               | 5.97%                    |                     | 0.77%                  | 0.44%                                    | 0.24%                          | 0.63%              | 0.99%                    |
| СНО 3                                                                            | 5.72%                      | 0.91%               | 6.62%                    | 0.00%               | 0.93%                  | 0.67%                                    | 0.33%                          | 0.49%              | 1.10%                    |
| Cork North                                                                       | 2.07%                      | 0.00%               | 2.07%                    |                     |                        | 0.00%                                    | 0.00%                          |                    | 0.00%                    |
| Cork South Lee                                                                   | 7.76%                      | 1.08%               | 8.84%                    |                     | 0.00%                  | 2.19%                                    | 0.00%                          |                    | 1.12%                    |
| Cork West                                                                        | 6.53%                      | 0.87%               | 7.40%                    | 0.00%               | 0.83%                  | 0.56%                                    | 0.70%                          | 0.79%              | 1.00%                    |
| Kerry                                                                            | 0.00%                      | 0.93%               | 0.93%                    |                     |                        |                                          | 0.93%                          |                    |                          |
| CHO 4                                                                            | 6.54%                      | 0.88%               | 7.42%                    | 0.00%               | 0.80%                  | 0.63%                                    | 0.68%                          | 0.79%              | 1.01%                    |
| Carlow/ Kilkenny                                                                 | 6.04%                      | 0.17%               | 6.21%                    |                     | 0.00%                  | 0.38%                                    | 0.28%                          | 0.00%              | 0.07%                    |
| Tipperary, South                                                                 | 5.45%                      | 2.14%               | 7.59%                    |                     | 0.82%                  | 0.00%                                    | 3.61%                          |                    | 3.70%                    |
| Waterford                                                                        | 6.48%                      | 1.76%               | 8.24%                    | 0.00%               | 2.16%                  | 2.72%                                    | 0.86%                          | 1.26%              | 1.62%                    |
| Wexford                                                                          | 9.08%                      | 0.37%               | 9.45%                    | 0.00%               | 0.12%                  | 0.00%                                    | 1.90%                          |                    | 0.46%                    |
| CHO 5                                                                            | 6.54%                      | 1.22%               | 7.76%                    | 0.00%               | 1.09%                  | 1.55%                                    | 0.76%                          | 0.89%              | 1.25%                    |
| Dublin South-East                                                                | 46.09%                     | 0.00%               | 46.09%                   |                     |                        | 0.00%                                    |                                |                    |                          |
| Dun Laoghaire                                                                    | 5.15%                      | 1.94%               | 7.10%                    |                     | 2.01%                  | 0.00%                                    | 0.00%                          | 11.16%             | 0.80%                    |
| Wicklow                                                                          | 4.93%                      | 1.13%               | 6.06%                    | 0.00%               | 0.49%                  | 1.07%                                    | 0.32%                          | 0.44%              | 1.69%                    |
| CHO 6                                                                            | 4.96%                      | 1.16%               | 6.12%                    | 0.00%               | 0.71%                  | 1.07%                                    | 0.31%                          | 1.41%              | 1.66%                    |
| Dublin South City                                                                | 0.30%                      | 2.71%               | 3.01%                    |                     |                        | 2.86%                                    |                                |                    | 0.00%                    |
| Dublin South-West                                                                | 6.03%                      | 0.58%               | 6.61%                    | 0.00%               | 0.68%                  | 0.14%                                    | 0.64%                          | 0.59%              | 0.85%                    |
| Dublin West                                                                      | 5.13%                      | 1.10%               | 6.23%                    | 0.00%               | 1.32%                  | 0.70%                                    | 0.50%                          | 0.71%              | 1.27%                    |
| Kildare/ West Wicklow                                                            | 4.57%                      | 0.88%               | 5.44%                    |                     | 1.03%                  | 0.86%                                    | 1.60%                          | 0.00%              | 0.68%                    |
| CHO 7                                                                            | 5.36%                      | 0.88%               | 6.24%                    | 0.00%               | 1.00%                  | 0.48%                                    | 0.81%                          | 0.66%              | 1.06%                    |
| Laois /Offaly                                                                    | 5.13%                      | 1.43%               | 6.56%                    |                     | 1.98%                  | 2.03%                                    | 0.15%                          | 1.46%              | 1.16%                    |
| Longford/ Westmeath                                                              | 5.37%                      | 0.75%               | 6.11%                    | 0.00%               | 0.38%                  | 0.81%                                    | 0.52%                          | 0.00%              | 0.84%                    |
| Louth                                                                            | 5.89%                      | 1.16%               | 7.05%                    | 0.00%               | 1.08%                  | 0.41%                                    | 0.45%                          | 1.97%              | 1.43%                    |
| Meath                                                                            | 7.86%                      | 0.49%               | 8.35%                    |                     | 0.92%                  | 0.98%                                    | 0.70%                          |                    | 0.00%                    |
| CHO 8                                                                            | 5.55%                      | 1.12%               | 6.68%                    | 0.00%               | 1.18%                  | 1.36%                                    | 0.36%                          | 1.27%              | 1.09%                    |
| Dublin North                                                                     | 6.42%                      | 0.54%               | 6.96%                    | 0.00%               | 0.42%                  | 0.00%                                    | 1.83%                          | 1.81%              | 0.34%                    |
| Dublin North Central                                                             | 5.00%                      | 0.95%               | 5.96%                    | 0.00%               | 0.83%                  | 0.91%                                    | 0.56%                          | 1.07%              | 1.30%                    |
| Dublin North-West                                                                | 3.62%                      | 0.86%               | 4.47%                    | 0.00%               | 0.78%                  | 0.61%                                    | 0.11%                          | 0.46%              | 1.34%                    |
| СНО 9                                                                            | 4.69%                      | 0.87%               | 5.56%                    | 0.00%               | 0.72%                  | 0.83%                                    | 0.57%                          | 0.82%              | 1.18%                    |