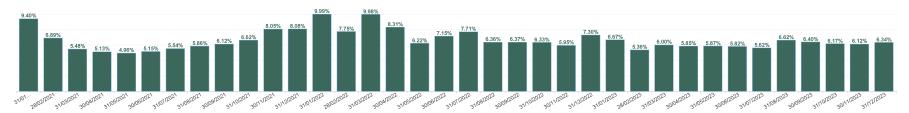

8%    | 9.40%           | 12.27%         | 9.04%          | 8.79%          | 10.05%         | 11.27%         | 8.93%          | 9.56%          | 8.72%  | 7.84%          | 0.00%  | 9.40%          |
| 2021                 | 4.40%                | 0.50%                | 4.92%                      | 1.55%    | 6.44%           | 8.49%          | 5.81%          | 5.69%          | 7.14%          | 7.01%          | 5.83%          | 6.58%          | 6.65%  | 5.48%          | 0.23%  | 6.44%          |
| 4041                 | 4.40%                | 0.50%                | 4.90%                      | 1.55%    | 0.44%           | 0.49%          | 5.61%          | 5.09%          | 1.14%          | 7.01%          | 5.63%          | 0.55%          | 0.05%  | 3.46%          | 0.23%  | 0.44%          |





#### Total Absence Rate