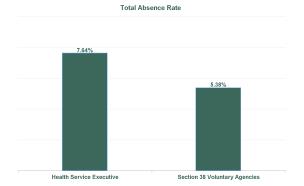

### Covid 19 Absence Rate

| Health Service Absence Rate -<br>by Admin : Apr 2024 | Certified<br>absence | Self-<br>certified<br>absence | Non<br>Covid-19<br>absence | Covid-19<br>Absensce | Total<br>absence<br>rate | Medical &<br>Dental | Nursing &<br>Midwifery | Health &<br>Social Care<br>Profession<br>als | Manageme<br>nt &<br>Administra<br>tive | General<br>Support | Patient &<br>Client Care |
|------------------------------------------------------|----------------------|-------------------------------|----------------------------|----------------------|--------------------------|---------------------|------------------------|----------------------------------------------|----------------------------------------|--------------------|--------------------------|
| Total                                                | 5.12%                | 0.54%                         | 5.66%                      | 0.18%                | 5.85%                    | 4.70%               | 6.14%                  | 5.16%                                        | 3.76%                                  | 6.37%              | 6.37%                    |
| Health Service Executive                             | 6.83%                | 0.59%                         | 7.43%                      | 0.22%                | 7.64%                    | 8.38%               | 8.21%                  | 4.18%                                        | 4.69%                                  | 7.99%              | 9.24%                    |
| Section 38 Voluntary Agencies                        | 4.68%                | 0.53%                         | 5.21%                      | 0.18%                | 5.38%                    | 3.48%               | 5.25%                  | 5.30%                                        | 3.33%                                  | 6.17%              | 5.70%                    |