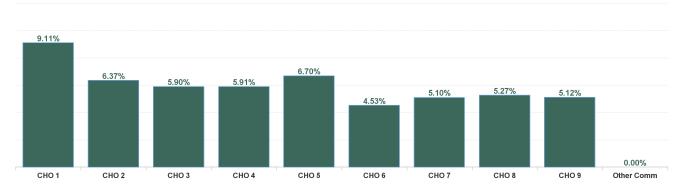

| Health Service Absence Rate - by<br>Hospital Group: Apr 2024 | Certified<br>absence | Self- certified<br>absence | Non Covid-19<br>absence | Covid-19<br>Absence | Total absence<br>rate |  |
|--------------------------------------------------------------|----------------------|----------------------------|-------------------------|---------------------|-----------------------|--|
| Disabilities                                                 | 5.12%                | 0.54%                      | 5.66%                   | 0.18%               | 5.85%                 |  |
| CHO 1                                                        | 8.23%                | 0.58%                      | 8.82%                   | 0.30%               | 9.11%                 |  |
| CHO 2                                                        | 5.92%                | 0.42%                      | 6.33%                   | 0.03%               | 6.37%                 |  |
| CHO 3                                                        | 5.23%                | 0.51%                      | 5.74%                   | 0.16%               | 5.90%                 |  |
| CHO 4                                                        | 5.07%                | 0.77%                      | 5.84%                   | 0.06%               | 5.91%                 |  |
| CHO 5                                                        | 5.82%                | 0.55%                      | 6.38%                   | 0.32%               | 6.70%                 |  |
| CHO 6                                                        | 3.56%                | 0.67%                      | 4.24%                   | 0.30%               | 4.53%                 |  |
| CHO 7                                                        | 4.34%                | 0.52%                      | 4.87%                   | 0.24%               | 5.10%                 |  |
| CHO 8                                                        | 4.52%                | 0.48%                      | 5.00%                   | 0.27%               | 5.27%                 |  |
| CHO 9                                                        | 4.59%                | 0.42%                      | 5.02%                   | 0.10%               | 5.12%                 |  |
| Other Community Services                                     | 0.00%                | 0.00%                      | 0.00%                   | 0.00%               | 0.00%                 |  |

### Total Absence Rate

| Health Service Absence<br>Rate - by HG, CHO/Care<br>Group & Staff Category :<br>Apr 2024 | Certified<br>absence | Self-<br>certified<br>absence | Non<br>Covid-19<br>absence | Covid-19<br>Absensce | Total<br>absence<br>rate |
|------------------------------------------------------------------------------------------|----------------------|-------------------------------|----------------------------|----------------------|--------------------------|
| Disabilities                                                                             | 5.12%                | 0.54%                         | 5.66%                      | 0.18%                | 5.85%                    |
| CHO 1                                                                                    | 8.23%                | 0.58%                         | 8.82%                      | 0.30%                | 9.11%                    |
| CHO 2                                                                                    | 5.92%                | 0.42%                         | 6.33%                      | 0.03%                | 6.37%                    |
| CHO 3                                                                                    | 5.23%                | 0.51%                         | 5.74%                      | 0.16%                | 5.90%                    |
| CHO 4                                                                                    | 5.07%                | 0.77%                         | 5.84%                      | 0.06%                | 5.91%                    |
| CHO 5                                                                                    | 5.82%                | 0.55%                         | 6.38%                      | 0.32%                | 6.70%                    |
| CHO 6                                                                                    | 3.56%                | 0.67%                         | 4.24%                      | 0.30%                | 4.53%                    |
| CHO 7                                                                                    | 4.34%                | 0.52%                         | 4.87%                      | 0.24%                | 5.10%                    |
| CHO 8                                                                                    | 4.52%                | 0.48%                         | 5.00%                      | 0.27%                | 5.27%                    |
| CHO 9                                                                                    | 4.59%                | 0.42%                         | 5.02%                      | 0.10%                | 5.12%                    |
| Other Community Services                                                                 | 0.00%                | 0.00%                         | 0.00%                      | 0.00%                | 0.00%                    |