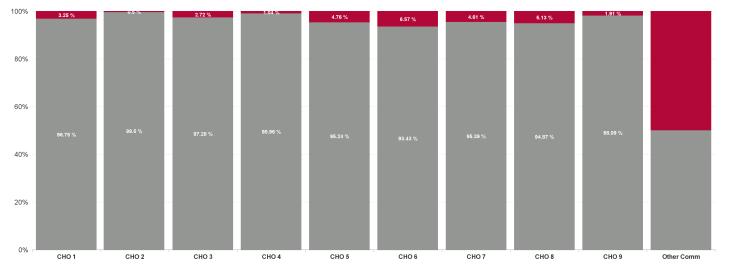

| % Non<br>Covid-19<br>absence | % Covid-19<br>absence |
|------------------------------|-----------------------|
| 96.85%                       | 3.15%                 |
| 96.75%                       | 3.25%                 |
| 99.50%                       | 0.50%                 |
| 97.28%                       | 2.72%                 |
| 98.96%                       | 1.04%                 |
| 95.24%                       | 4.76%                 |
| 93.43%                       | 6.57%                 |
| 95.39%                       | 4.61%                 |
| 94.87%                       | 5.13%                 |
| 98.09%                       | 1.91%                 |
| #DIV/0                       | #DIV/0                |