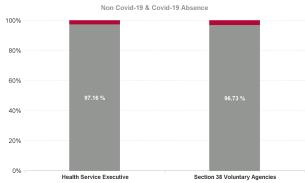

### Covid 19 Absence Rate

| Health Service Absence Rate -<br>by Admin : Apr 2024 | Certified<br>absence | Self-<br>certified<br>absence | Non<br>Covid-19<br>absence | Covid-19<br>Absensce | Total<br>absence<br>rate | Medical &<br>Dental | Nursing &<br>Midwifery | Health &<br>Social Care<br>Profession<br>als | Manageme<br>nt &<br>Administra<br>tive | General<br>Support | Patient &<br>Client Care |
|------------------------------------------------------|----------------------|-------------------------------|----------------------------|----------------------|--------------------------|---------------------|------------------------|----------------------------------------------|----------------------------------------|--------------------|--------------------------|
| Total                                                | 5.12%                | 0.54%                         | 5.66%                      | 0.18%                | 5.85%                    | 4.70%               | 6.14%                  | 5.16%                                        | 3.76%                                  | 6.37%              | 6.37%                    |
| Health Service Executive                             | 6.83%                | 0.59%                         | 7.43%                      | 0.22%                | 7.64%                    | 8.38%               | 8.21%                  | 4.18%                                        | 4.69%                                  | 7.99%              | 9.24%                    |
| Section 38 Voluntary Agencies                        | 4.68%                | 0.53%                         | 5.21%                      | 0.18%                | 5.38%                    | 3.48%               | 5.25%                  | 5.30%                                        | 3.33%                                  | 6.17%              | 5.70%                    |