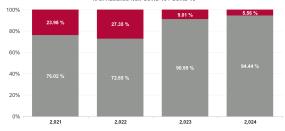

| % Non<br>Covid-19<br>absence | % Covid-19<br>absence |
|------------------------------|-----------------------|
| 96.85%                       | 3.15%                 |
| 96.75%                       | 3.25%                 |
| 99.50%                       | 0.50%                 |
| 97.28%                       | 2.72%                 |
| 98.96%                       | 1.04%                 |
| 95.24%                       | 4.76%                 |
| 93.43%                       | 6.57%                 |
| 95.39%                       | 4.61%                 |
| 94.87%                       | 5.13%                 |
| 98.09%                       | 1.91%                 |
| #DIV/0                       | #DIV/0                |

| Health Service Absence Rate -<br>by Staff Category: Apr 2024 | Certified<br>absence | Self-<br>certified<br>absence | Non<br>Covid-19<br>absence | Covid-19<br>Absence | Total<br>absence<br>rate | % Non<br>Covid-19<br>absence | %<br>Covid-19<br>absence |
|--------------------------------------------------------------|----------------------|-------------------------------|----------------------------|---------------------|--------------------------|------------------------------|--------------------------|
| CHO 1                                                        | 8.23%                | 0.58%                         | 8.82%                      | 0.30%               | 9.11%                    | 96.75%                       | 3.25%                    |
| Medical & Dental                                             | 0.00%                | 0.00%                         | 0.00%                      | 0.00%               | 0.00%                    |                              |                          |
| Nursing & Midwifery                                          | 8.09%                | 0.51%                         | 8.59%                      | 0.27%               | 8.86%                    | 96.97%                       | 3.03%                    |
| Health & Social Care Professionals                           | 3.37%                | 0.72%                         | 4.09%                      | 0.29%               | 4.38%                    | 93.36%                       | 6.64%                    |
| Management & Administrative                                  | 2.88%                | 0.29%                         | 3.17%                      | 0.85%               | 4.02%                    | 78.89%                       | 21.11%                   |
| General Support                                              | 11.43%               | 0.22%                         | 11.65%                     | 0.00%               | 11.65%                   | 100.00%                      | 0.00%                    |
| Patient & Client Care                                        | 9.44%                | 0.65%                         | 10.10%                     | 0.26%               | 10.35%                   | 97.54%                       | 2.46%                    |

| Health Service Absence Rate -<br>by Staff Category: Apr 2024 | Certified<br>absence | Self-<br>certified<br>absence | Non<br>Covid-19<br>absence | Covid-19<br>Absence | Total<br>absence<br>rate | % Non<br>Covid-19<br>absence | %<br>Covid-19<br>absence |
|--------------------------------------------------------------|----------------------|-------------------------------|----------------------------|---------------------|--------------------------|------------------------------|--------------------------|
| CHO 2                                                        | 5.92%                | 0.42%                         | 6.33%                      | 0.03%               | 6.37%                    | 99.50%                       | 0.50%                    |
| Medical & Dental                                             | 0.00%                | 0.00%                         | 0.00%                      | 0.00%               | 0.00%                    |                              |                          |
| Nursing & Midwifery                                          | 7.51%                | 0.42%                         | 7.93%                      | 0.00%               | 7.93%                    | 100.00%                      | 0.00%                    |
| Health & Social Care Professionals                           | 5.39%                | 0.26%                         | 5.65%                      | 0.06%               | 5.70%                    | 99.02%                       | 0.98%                    |
| Management & Administrative                                  | 3.47%                | 0.21%                         | 3.68%                      | 0.21%               | 3.89%                    | 94.63%                       | 5.37%                    |
| General Support                                              | 6.16%                | 0.15%                         | 6.31%                      | 0.00%               | 6.31%                    | 100.00%                      | 0.00%                    |
| Patient & Client Care                                        | 6.22%                | 0.55%                         | 6.78%                      | 0.00%               | 6.78%                    | 100.00%                      | 0.00%                    |

| Health Service Absence Rate -<br>by Staff Category: Apr 2024 | Certified<br>absence | Self-<br>certified<br>absence | Non<br>Covid-19<br>absence | Covid-19<br>Absence | Total<br>absence<br>rate | % Non<br>Covid-19<br>absence | %<br>Covid-19<br>absence |
|--------------------------------------------------------------|----------------------|-------------------------------|----------------------------|---------------------|--------------------------|------------------------------|--------------------------|
| CHO 3                                                        | 5.23%                | 0.51%                         | 5.74%                      | 0.16%               | 5.90%                    | 97.28%                       | 2.72%                    |
| Medical & Dental                                             | 0.00%                | 0.00%                         | 0.00%                      | 0.00%               | 0.00%                    |                              |                          |
| Nursing & Midwifery                                          | 3.56%                | 0.32%                         | 3.88%                      | 0.41%               | 4.29%                    | 90.36%                       | 9.64%                    |
| Health & Social Care Professionals                           | 6.15%                | 0.54%                         | 6.69%                      | 0.17%               | 6.86%                    | 97.52%                       | 2.48%                    |
| Management & Administrative                                  | 2.70%                | 0.30%                         | 3.00%                      | 0.00%               | 3.00%                    | 100.00%                      | 0.00%                    |
| General Support                                              | 6.87%                | 0.31%                         | 7.18%                      | 0.00%               | 7.18%                    | 100.00%                      | 0.00%                    |
| Patient & Client Care                                        | 5.67%                | 0.60%                         | 6.27%                      | 0.10%               | 6.37%                    | 98.37%                       | 1.63%                    |

| Health Service Absence Rate -<br>by Staff Category: Apr 2024 | Certified<br>absence | Self-<br>certified<br>absence | Non<br>Covid-19<br>absence | Covid-19<br>Absence | Total<br>absence<br>rate | % Non<br>Covid-19<br>absence | %<br>Covid-19<br>absence |
|--------------------------------------------------------------|----------------------|-------------------------------|----------------------------|---------------------|--------------------------|------------------------------|--------------------------|
| CHO 4                                                        | 5.07%                | 0.77%                         | 5.84%                      | 0.06%               | 5.91%                    | 98.96%                       | 1.04%                    |
| Medical & Dental                                             | 0.00%                | 0.00%                         | 0.00%                      | 0.00%               | 0.00%                    |                              |                          |
| Nursing & Midwifery                                          | 7.76%                | 0.68%                         | 8.44%                      | 0.05%               | 8.49%                    | 99.45%                       | 0.55%                    |
| Health & Social Care Professionals                           | 3.81%                | 0.51%                         | 4.32%                      | 0.10%               | 4.42%                    | 97.68%                       | 2.32%                    |
| Management & Administrative                                  | 3.85%                | 0.63%                         | 4.48%                      | 0.34%               | 4.82%                    | 92.87%                       | 7.13%                    |
| General Support                                              | 4.44%                | 0.96%                         | 5.40%                      | 0.00%               | 5.40%                    | 100.00%                      | 0.00%                    |
| Patient & Client Care                                        | 4.94%                | 0.89%                         | 5.83%                      | 0.02%               | 5.85%                    | 99.61%                       | 0.39%                    |