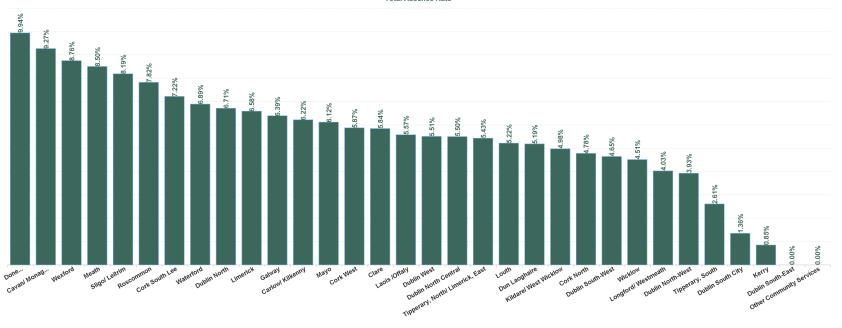

#### Total Absence Rate

| Health Service Absence Rate<br>- by HG, CHO/Care Group &<br>Staff Category: Apr 2024 | Certified absence | Self-<br>certified<br>absence | Non<br>Covid-19<br>absence | Covid-19<br>Absence | Total<br>absence<br>rate | Medical &<br>Dental | Nursing &<br>Midwifery | Health & Social<br>Care<br>Professionals | Management &<br>Administrative | General<br>Support | Patient & Client<br>Care |
|--------------------------------------------------------------------------------------|-------------------|-------------------------------|----------------------------|---------------------|--------------------------|---------------------|------------------------|------------------------------------------|--------------------------------|--------------------|--------------------------|
| Total                                                                                | 5.12%             | 0.54%                         | 5.66%                      | 0.18%               | 5.85%                    | 4.70%               | 6.14%                  | 5.16%                                    | 3.76%                          | 6.37%              | 6.37%                    |
| Cavan/ Monaghan                                                                      | 8.66%             | 0.57%                         | 9.23%                      | 0.04%               | 9.27%                    | 0.00%               | 5.24%                  | 6.98%                                    | 4.35%                          |                    | 11.96%                   |
| Donegal                                                                              | 8.62%             | 0.72%                         | 9.34%                      | 0.61%               | 9.94%                    | 0.00%               | 11.92%                 | 3.71%                                    | 6.43%                          | 13.97%             | 10.37%                   |
| Sligo/ Leitrim                                                                       | 7.65%             | 0.45%                         | 8.10%                      | 0.09%               | 8.19%                    |                     | 7.36%                  | 3.43%                                    | 0.09%                          | 10.42%             | 9.64%                    |
| CHO 1                                                                                | 8.23%             | 0.58%                         | 8.82%                      | 0.30%               | 9.11%                    | 0.00%               | 8.86%                  | 4.38%                                    | 4.02%                          | 11.65%             | 10.35%                   |
| Galway                                                                               | 5.91%             | 0.45%                         | 6.35%                      | 0.04%               | 6.39%                    | 0.00%               | 7.84%                  | 5.87%                                    | 4.29%                          | 7.33%              | 6.63%                    |
| Mayo                                                                                 | 5.91%             | 0.21%                         | 6.12%                      | 0.00%               | 6.12%                    | 0.00%               | 8.24%                  | 4.00%                                    | 0.95%                          | 0.00%              | 8.27%                    |
| Roscommon                                                                            | 7.82%             | 0.00%                         | 7.82%                      | 0.00%               | 7.82%                    |                     |                        | 12.16%                                   | 3.23%                          |                    | 0.00%                    |
| CHO 2                                                                                | 5.92%             | 0.42%                         | 6.33%                      | 0.03%               | 6.37%                    | 0.00%               | 7.93%                  | 5.70%                                    | 3.89%                          | 6.31%              | 6.78%                    |
| Clare                                                                                | 5.01%             | 0.75%                         | 5.76%                      | 0.08%               | 5.84%                    | 0.00%               | 0.00%                  | 6.02%                                    | 2.49%                          |                    | 6.08%                    |
| Limerick                                                                             | 5.97%             | 0.34%                         | 6.31%                      | 0.27%               | 6.58%                    |                     | 4.93%                  | 6.79%                                    | 2.13%                          | 3.17%              | 7.85%                    |
| Tipperary, North/ Limerick, East                                                     | 4.81%             | 0.49%                         | 5.31%                      | 0.13%               | 5.43%                    |                     | 4.05%                  | 7.53%                                    | 4.01%                          | 8.44%              | 5.32%                    |
| CHO 3                                                                                | 5.23%             | 0.51%                         | 5.74%                      | 0.16%               | 5.90%                    | 0.00%               | 4.29%                  | 6.86%                                    | 3.00%                          | 7.18%              | 6.37%                    |
| Cork North                                                                           | 4.10%             | 0.68%                         | 4.78%                      | 0.00%               | 4.78%                    |                     |                        | 0.00%                                    | 14.76%                         |                    | 0.00%                    |
| Cork South Lee                                                                       | 6.45%             | 0.76%                         | 7.22%                      | 0.00%               | 7.22%                    |                     | 19.57%                 | 10.42%                                   | 3.01%                          |                    | 4.23%                    |
| Cork West                                                                            | 5.03%             | 0.78%                         | 5.81%                      | 0.06%               | 5.87%                    | 0.00%               | 8.05%                  | 4.26%                                    | 5.00%                          | 5.40%              | 5.94%                    |
| Kerry                                                                                | 0.85%             | 0.00%                         | 0.85%                      | 0.00%               | 0.85%                    |                     |                        |                                          | 0.85%                          |                    |                          |
| CHO 4                                                                                | 5.07%             | 0.77%                         | 5.84%                      | 0.06%               | 5.91%                    | 0.00%               | 8.49%                  | 4.42%                                    | 4.82%                          | 5.40%              | 5.85%                    |
| Carlow/ Kilkenny                                                                     | 5.97%             | 0.25%                         | 6.22%                      | 0.00%               | 6.22%                    |                     | 8.33%                  | 5.70%                                    | 5.71%                          | 1.38%              | 6.27%                    |
| Tipperary, South                                                                     | 1.84%             | 0.77%                         | 2.61%                      | 0.00%               | 2.61%                    |                     | 0.56%                  | 3.32%                                    | 5.79%                          |                    | 3.59%                    |
| Waterford                                                                            | 5.79%             | 0.59%                         | 6.38%                      | 0.51%               | 6.89%                    | 22.31%              | 7.93%                  | 9.64%                                    | 3.98%                          | 2.20%              | 6.56%                    |
| Wexford                                                                              | 7.63%             | 1.08%                         | 8.71%                      | 0.05%               | 8.76%                    | 0.00%               | 9.03%                  | 0.00%                                    | 16.03%                         |                    | 8.02%                    |
| CHO 5                                                                                | 5.82%             | 0.55%                         | 6.38%                      | 0.32%               | 6.70%                    | 7.97%               | 7.46%                  | 7.61%                                    | 5.57%                          | 2.00%              | 6.52%                    |
| Dublin South-East                                                                    | 0.00%             | 0.00%                         | 0.00%                      | 0.00%               | 0.00%                    |                     |                        | 0.00%                                    |                                |                    |                          |
| Dun Laoghaire                                                                        | 4.58%             | 0.61%                         | 5.19%                      | 0.00%               | 5.19%                    |                     | 6.60%                  | 0.00%                                    | 0.00%                          | 5.49%              | 5.00%                    |
| Wicklow                                                                              | 3.52%             | 0.68%                         | 4.20%                      | 0.31%               | 4.51%                    | 36.70%              | 5.46%                  | 3.52%                                    | 2.41%                          | 4.36%              | 5.62%                    |
| CHO 6                                                                                | 3.56%             | 0.67%                         | 4.24%                      | 0.30%               | 4.53%                    | 36.70%              | 5.62%                  | 3.51%                                    | 2.30%                          | 4.45%              | 5.60%                    |
| Dublin South City                                                                    | 0.81%             | 0.54%                         | 1.36%                      | 0.00%               | 1.36%                    |                     |                        | 1.43%                                    |                                |                    | 0.00%                    |
| Dublin South-West                                                                    | 4.00%             | 0.47%                         | 4.47%                      | 0.17%               | 4.65%                    | 0.00%               | 4.18%                  | 3.24%                                    | 3.28%                          | 7.23%              | 5.84%                    |
| Dublin West                                                                          | 4.63%             | 0.57%                         | 5.20%                      | 0.31%               | 5.51%                    | 1.28%               | 7.31%                  | 4.60%                                    | 5.71%                          | 4.77%              | 5.33%                    |
| Kildare/ West Wicklow                                                                | 4.34%             | 0.50%                         | 4.83%                      | 0.14%               | 4.98%                    |                     | 4.25%                  | 4.52%                                    | 2.93%                          | 0.00%              | 5.94%                    |
| CHO 7                                                                                | 4.34%             | 0.52%                         | 4.87%                      | 0.24%               | 5.10%                    | 1.17%               | 5.69%                  | 3.80%                                    | 4.35%                          | 5.63%              | 5.55%                    |
| Laois /Offaly                                                                        | 4.81%             | 0.36%                         | 5.17%                      | 0.40%               | 5.57%                    |                     | 3.65%                  | 6.17%                                    | 1.27%                          | 2.54%              | 6.55%                    |
| Longford/ Westmeath                                                                  | 3.53%             | 0.33%                         | 3.86%                      | 0.17%               | 4.03%                    | 0.00%               | 5.59%                  | 3.22%                                    | 3.65%                          | 0.00%              | 4.18%                    |
| Louth                                                                                | 4.23%             | 0.73%                         | 4.96%                      | 0.26%               | 5.22%                    | 0.00%               | 5.62%                  | 6.88%                                    | 3.58%                          | 6.40%              | 4.59%                    |
| Meath                                                                                | 7.97%             | 0.53%                         | 8.50%                      | 0.00%               | 8.50%                    |                     | 12.04%                 | 5.13%                                    | 8.87%                          |                    | 7.16%                    |
| CHO 8                                                                                | 4.52%             | 0.48%                         | 5.00%                      | 0.27%               | 5.27%                    | 0.00%               | 5.82%                  | 5.45%                                    | 3.35%                          | 3.15%              | 5.33%                    |
| Dublin North                                                                         | 6.10%             | 0.61%                         | 6.71%                      | 0.00%               | 6.71%                    | 0.00%               | 5.91%                  | 0.92%                                    | 3.24%                          | 20.89%             | 7.99%                    |
| Dublin North Central                                                                 | 5.04%             | 0.34%                         | 5.37%                      | 0.12%               | 5.50%                    | 0.00%               | 3.14%                  | 6.43%                                    | 3.39%                          | 10.35%             | 5.34%                    |
| Dublin North-West                                                                    | 3.33%             | 0.50%                         | 3.84%                      | 0.09%               | 3.93%                    | 16.30%              | 3.30%                  | 2.83%                                    | 1.80%                          | 4.98%              | 5.18%                    |
| CHO 9                                                                                | 4.59%             | 0.42%                         | 5.02%                      | 0.10%               | 5.12%                    | 4.39%               | 3.90%                  | 5.56%                                    | 2.88%                          | 8.30%              | 5.69%                    |
| Other Community Services                                                             | 0.00%             | 0.00%                         | 0.00%                      | 0.00%               | 0.00%                    |                     |                        |                                          | 0.00%                          |                    |                          |
| Other Community Services                                                             | 0.00%             | 0.00%                         | 0.00%                      | 0.00%               | 0.00%                    |                     |                        |                                          | 0.00%                          |                    |                          |
| Community Services                                                                   | 5.12%             | 0.54%                         | 5.66%                      | 0.18%               | 5.85%                    | 4.70%               | 6.14%                  | 5.16%                                    | 3.76%                          | 6.37%              | 6.37%                    |