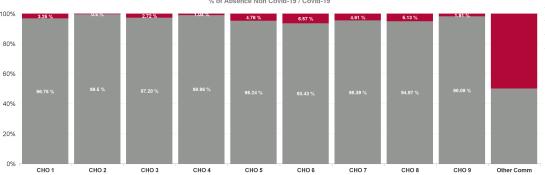

| Health Service Covid 19 Absence Rate -<br>by Hospital & Staff Category: Apr 2024 | Non<br>Covid-19<br>absence | Covid-19<br>absence | Total<br>absence<br>rate | Medical &<br>Dental | Nursing &<br>Midwifery | Health & Social<br>Care<br>Professionals | Management &<br>Administrative | General<br>Support | Patient & Client<br>Care |
|----------------------------------------------------------------------------------|----------------------------|---------------------|--------------------------|---------------------|------------------------|------------------------------------------|--------------------------------|--------------------|--------------------------|
| Disabilities                                                                     | 5.66%                      | 0.18%               | 5.85%                    | 0.00%               | 0.20%                  | 0.22%                                    | 0.12%                          | 0.03%              | 0.18%                    |
| Cavan/ Monaghan                                                                  | 9.23%                      | 0.04%               | 9.27%                    | 0.00%               | 0.00%                  | 0.42%                                    | 0.00%                          |                    | 0.00%                    |
| Donegal                                                                          | 9.34%                      | 0.61%               | 9.94%                    | 0.00%               | 0.57%                  | 0.40%                                    | 1.66%                          | 0.00%              | 0.51%                    |
| Sligo/ Leitrim                                                                   | 8.10%                      | 0.09%               | 8.19%                    |                     | 0.08%                  | 0.00%                                    | 0.00%                          | 0.00%              | 0.12%                    |
| CHO 1                                                                            | 8.82%                      | 0.30%               | 9.11%                    | 0.00%               | 0.27%                  | 0.29%                                    | 0.85%                          | 0.00%              | 0.26%                    |
| Galway                                                                           | 6.35%                      | 0.04%               | 6.39%                    | 0.00%               | 0.00%                  | 0.07%                                    | 0.24%                          | 0.00%              | 0.00%                    |
| Mayo                                                                             | 6.12%                      | 0.00%               | 6.12%                    | 0.00%               | 0.00%                  | 0.00%                                    | 0.00%                          | 0.00%              | 0.00%                    |
| Roscommon                                                                        | 7.82%                      | 0.00%               | 7.82%                    |                     |                        | 0.00%                                    | 0.00%                          |                    | 0.00%                    |
| CHO 2                                                                            | 6.33%                      | 0.03%               | 6.37%                    | 0.00%               | 0.00%                  | 0.06%                                    | 0.21%                          | 0.00%              | 0.00%                    |
| Clare                                                                            | 5.76%                      | 0.08%               | 5.84%                    | 0.00%               | 0.00%                  | 0.15%                                    | 0.00%                          |                    | 0.06%                    |
| Limerick                                                                         | 6.31%                      | 0.27%               | 6.58%                    |                     | 1.32%                  | 0.00%                                    | 0.00%                          | 0.00%              | 0.07%                    |
| Tipperary, North/ Limerick, East                                                 | 5.31%                      | 0.13%               | 5.43%                    |                     | 0.00%                  | 0.34%                                    | 0.00%                          | 0.00%              | 0.17%                    |
| CHO 3                                                                            | 5.74%                      | 0.16%               | 5.90%                    | 0.00%               | 0.41%                  | 0.17%                                    | 0.00%                          | 0.00%              | 0.10%                    |
| Cork North                                                                       | 4.78%                      | 0.00%               | 4.78%                    |                     |                        | 0.00%                                    | 0.00%                          |                    | 0.00%                    |
| Cork South Lee                                                                   | 7.22%                      | 0.00%               | 7.22%                    |                     | 0.00%                  | 0.00%                                    | 0.00%                          |                    | 0.00%                    |
| Cork West                                                                        | 5.81%                      | 0.06%               | 5.87%                    | 0.00%               | 0.05%                  | 0.11%                                    | 0.38%                          | 0.00%              | 0.02%                    |
| Kerry                                                                            | 0.85%                      | 0.00%               | 0.85%                    |                     |                        |                                          | 0.00%                          |                    |                          |
| CHO 4                                                                            | 5.84%                      | 0.06%               | 5.91%                    | 0.00%               | 0.05%                  | 0.10%                                    | 0.34%                          | 0.00%              | 0.02%                    |
| Carlow/ Kilkenny                                                                 | 6.22%                      | 0.00%               | 6.22%                    |                     | 0.00%                  | 0.00%                                    | 0.00%                          | 0.00%              | 0.00%                    |
| Tipperary, South                                                                 | 2.61%                      | 0.00%               | 2.61%                    |                     | 0.00%                  | 0.00%                                    | 0.00%                          |                    | 0.00%                    |
| Waterford                                                                        | 6.38%                      | 0.51%               | 6.89%                    | 0.00%               | 0.32%                  | 2.27%                                    | 0.00%                          | 0.00%              | 0.28%                    |
| Wexford                                                                          | 8.71%                      | 0.05%               | 8.76%                    | 0.00%               | 0.11%                  | 0.00%                                    | 0.00%                          |                    | 0.00%                    |
| CHO 5                                                                            | 6.38%                      | 0.32%               | 6.70%                    | 0.00%               | 0.18%                  | 1.17%                                    | 0.00%                          | 0.00%              | 0.20%                    |
| Dublin South-East                                                                | 0.00%                      | 0.00%               | 0.00%                    |                     |                        | 0.00%                                    |                                |                    |                          |
| Dun Laoghaire                                                                    | 5.19%                      | 0.00%               | 5.19%                    |                     | 0.00%                  | 0.00%                                    | 0.00%                          | 0.00%              | 0.00%                    |
| Wicklow                                                                          | 4.20%                      | 0.31%               | 4.51%                    | 0.00%               | 0.10%                  | 0.30%                                    | 0.00%                          | 0.00%              | 0.53%                    |
| CHO 6                                                                            | 4.24%                      | 0.30%               | 4.53%                    | 0.00%               | 0.08%                  | 0.30%                                    | 0.00%                          | 0.00%              | 0.51%                    |
| Dublin South City                                                                | 1.36%                      | 0.00%               | 1.36%                    |                     |                        | 0.00%                                    |                                |                    | 0.00%                    |
| Dublin South-West                                                                | 4.47%                      | 0.17%               | 4.65%                    | 0.00%               | 0.02%                  | 0.00%                                    | 0.00%                          | 0.00%              | 0.44%                    |
| Dublin West                                                                      | 5.20%                      | 0.31%               | 5.51%                    | 0.00%               | 0.63%                  | 0.08%                                    | 0.00%                          | 0.10%              | 0.34%                    |
| Kildare/ West Wicklow                                                            | 4.83%                      | 0.14%               | 4.98%                    |                     | 0.48%                  | 0.00%                                    | 0.00%                          | 0.00%              | 0.23%                    |
| CHO 7                                                                            | 4.87%                      | 0.24%               | 5.10%                    | 0.00%               | 0.34%                  | 0.02%                                    | 0.00%                          | 0.06%              | 0.35%                    |
| Laois /Offaly                                                                    | 5.17%                      | 0.40%               | 5.57%                    |                     | 0.49%                  | 0.98%                                    | 0.00%                          | 0.00%              | 0.11%                    |
| Longford/ Westmeath                                                              | 3.86%                      | 0.17%               | 4.03%                    | 0.00%               | 0.90%                  | 0.00%                                    | 0.00%                          | 0.00%              | 0.08%                    |
| Louth                                                                            | 4.96%                      | 0.26%               | 5.22%                    | 0.00%               | 0.14%                  | 0.26%                                    | 0.00%                          | 0.00%              | 0.36%                    |
| Meath                                                                            | 8.50%                      | 0.00%               | 8.50%                    |                     | 0.00%                  | 0.00%                                    | 0.00%                          |                    | 0.00%                    |
| CHO 8                                                                            | 5.00%                      | 0.27%               | 5.27%                    | 0.00%               | 0.34%                  | 0.52%                                    | 0.00%                          | 0.00%              | 0.18%                    |
| Dublin North                                                                     | 6.71%                      | 0.00%               | 6.71%                    | 0.00%               | 0.00%                  | 0.00%                                    | 0.00%                          | 0.00%              | 0.00%                    |
| Dublin North Central                                                             | 5.37%                      | 0.12%               | 5.50%                    | 0.00%               | 0.17%                  | 0.15%                                    | 0.08%                          | 0.10%              | 0.06%                    |
| Dublin North-West                                                                | 3.84%                      | 0.09%               | 3.93%                    | 0.00%               | 0.00%                  | 0.00%                                    | 0.00%                          | 0.00%              | 0.26%                    |
| CHO 9                                                                            | 5.02%                      | 0.10%               | 5.12%                    | 0.00%               | 0.06%                  | 0.12%                                    | 0.04%                          | 0.04%              | 0.13%                    |