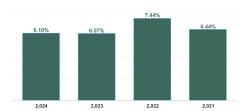

| Health Service Absence Rate - by<br>Hospital Group: Apr 2024 | Certified<br>absence | Self- certified<br>absence | Non Covid-19<br>absence | Covid-19<br>Absence | Total absence<br>rate |  |
|--------------------------------------------------------------|----------------------|----------------------------|-------------------------|---------------------|-----------------------|--|
| Disabilities                                                 | 5.12%                | 0.54%                      | 5.66%                   | 0.18%               | 5.85%                 |  |
| CHO 1                                                        | 8.23%                | 0.58%                      | 8.82%                   | 0.30%               | 9.11%                 |  |
| CHO 2                                                        | 5.92%                | 0.42%                      | 6.33%                   | 0.03%               | 6.37%                 |  |
| CHO 3                                                        | 5.23%                | 0.51%                      | 5.74%                   | 0.16%               | 5.90%                 |  |
| CHO 4                                                        | 5.07%                | 0.77%                      | 5.84%                   | 0.06%               | 5.91%                 |  |
| CHO 5                                                        | 5.82%                | 0.55%                      | 6.38%                   | 0.32%               | 6.70%                 |  |
| CHO 6                                                        | 3.56%                | 0.67%                      | 4.24%                   | 0.30%               | 4.53%                 |  |
| CHO 7                                                        | 4.34%                | 0.52%                      | 4.87%                   | 0.24%               | 5.10%                 |  |
| CHO 8                                                        | 4.52%                | 0.48%                      | 5.00%                   | 0.27%               | 5.27%                 |  |
| CHO 9                                                        | 4.59%                | 0.42%                      | 5.02%                   | 0.10%               | 5.12%                 |  |
| Other Community Services                                     | 0.00%                | 0.00%                      | 0.00%                   | 0.00%               | 0.00%                 |  |

### Total Absence Rate

| Health Service Absence<br>Rate - by HG, CHO/Care<br>Group & Staff Category :<br>Apr 2024 | Certified<br>absence | Self-<br>certified<br>absence | Non<br>Covid-19<br>absence | Covid-19<br>Absensce | Total<br>absence<br>rate |
|------------------------------------------------------------------------------------------|----------------------|-------------------------------|----------------------------|----------------------|--------------------------|
| Disabilities                                                                             | 5.12%                | 0.54%                         | 5.66%                      | 0.18%                | 5.85%                    |
| CHO 1                                                                                    | 8.23%                | 0.58%                         | 8.82%                      | 0.30%                | 9.11%                    |
| CHO 2                                                                                    | 5.92%                | 0.42%                         | 6.33%                      | 0.03%                | 6.37%                    |
| CHO 3                                                                                    | 5.23%                | 0.51%                         | 5.74%                      | 0.16%                | 5.90%                    |
| CHO 4                                                                                    | 5.07%                | 0.77%                         | 5.84%                      | 0.06%                | 5.91%                    |
| CHO 5                                                                                    | 5.82%                | 0.55%                         | 6.38%                      | 0.32%                | 6.70%                    |
| CHO 6                                                                                    | 3.56%                | 0.67%                         | 4.24%                      | 0.30%                | 4.53%                    |
| CHO 7                                                                                    | 4.34%                | 0.52%                         | 4.87%                      | 0.24%                | 5.10%                    |
| CHO 8                                                                                    | 4.52%                | 0.48%                         | 5.00%                      | 0.27%                | 5.27%                    |
| CHO 9                                                                                    | 4.59%                | 0.42%                         | 5.02%                      | 0.10%                | 5.12%                    |
| Other Community Services                                                                 | 0.00%                | 0.00%                         | 0.00%                      | 0.00%                | 0.00%                    |