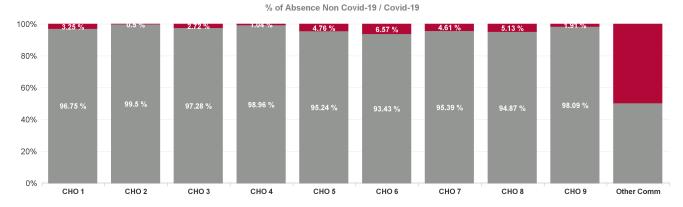

| % Non<br>Covid-19<br>absence | % Covid-19<br>absence |
|------------------------------|-----------------------|
| 96.85%                       | 3.15%                 |
| 96.75%                       | 3.25%                 |
| 99.50%                       | 0.50%                 |
| 97.28%                       | 2.72%                 |
| 98.96%                       | 1.04%                 |
| 95.24%                       | 4.76%                 |
| 93.43%                       | 6.57%                 |
| 95.39%                       | 4.61%                 |
| 94.87%                       | 5.13%                 |
| 98.09%                       | 1.91%                 |
| #DIV/0                       | #DIV/0                |