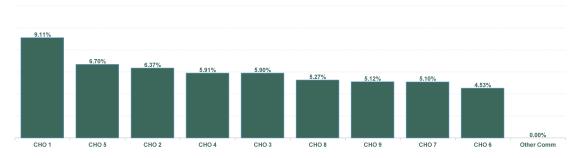

| Health Service Absence Rate - by<br>Hospital Group: Apr 2024 | Certified<br>absence | Self- certified<br>absence | Non Covid-19<br>absence | Covid-19<br>Absence | Total absence<br>rate |  |
|--------------------------------------------------------------|----------------------|----------------------------|-------------------------|---------------------|-----------------------|--|
| Disabilities                                                 | 5.12%                | 0.54%                      | 5.66%                   | 0.18%               | 5.85%                 |  |
| CHO 1                                                        | 8.23%                | 0.58%                      | 8.82%                   | 0.30%               | 9.11%                 |  |
| CHO 2                                                        | 5.92%                | 0.42%                      | 6.33%                   | 0.03%               | 6.37%                 |  |
| CHO 3                                                        | 5.23%                | 0.51%                      | 5.74%                   | 0.16%               | 5.90%                 |  |
| CHO 4                                                        | 5.07%                | 0.77%                      | 5.84%                   | 0.06%               | 5.91%                 |  |
| CHO 5                                                        | 5.82%                | 0.55%                      | 6.38%                   | 0.32%               | 6.70%                 |  |
| CHO 6                                                        | 3.56%                | 0.67%                      | 4.24%                   | 0.30%               | 4.53%                 |  |
| CHO 7                                                        | 4.34%                | 0.52%                      | 4.87%                   | 0.24%               | 5.10%                 |  |
| CHO 8                                                        | 4.52%                | 0.48%                      | 5.00%                   | 0.27%               | 5.27%                 |  |
| CHO 9                                                        | 4.59%                | 0.42%                      | 5.02%                   | 0.10%               | 5.12%                 |  |
| Other Community Services                                     | 0.00%                | 0.00%                      | 0.00%                   | 0.00%               | 0.00%                 |  |

### Total Absence Rate

| Health Service Absence<br>Rate - by HG, CHO/Care<br>Group & Staff Category :<br>Apr 2024 | Certified<br>absence | Self-<br>certified<br>absence | Non<br>Covid-19<br>absence | Covid-19<br>Absensce | Total<br>absence<br>rate |
|------------------------------------------------------------------------------------------|----------------------|-------------------------------|----------------------------|----------------------|--------------------------|
| Disabilities                                                                             | 5.12%                | 0.54%                         | 5.66%                      | 0.18%                | 5.85%                    |
| CHO 1                                                                                    | 8.23%                | 0.58%                         | 8.82%                      | 0.30%                | 9.11%                    |
| CHO 2                                                                                    | 5.92%                | 0.42%                         | 6.33%                      | 0.03%                | 6.37%                    |
| CHO 3                                                                                    | 5.23%                | 0.51%                         | 5.74%                      | 0.16%                | 5.90%                    |
| CHO 4                                                                                    | 5.07%                | 0.77%                         | 5.84%                      | 0.06%                | 5.91%                    |
| CHO 5                                                                                    | 5.82%                | 0.55%                         | 6.38%                      | 0.32%                | 6.70%                    |
| CHO 6                                                                                    | 3.56%                | 0.67%                         | 4.24%                      | 0.30%                | 4.53%                    |
| CHO 7                                                                                    | 4.34%                | 0.52%                         | 4.87%                      | 0.24%                | 5.10%                    |
| CHO 8                                                                                    | 4.52%                | 0.48%                         | 5.00%                      | 0.27%                | 5.27%                    |
| CHO 9                                                                                    | 4.59%                | 0.42%                         | 5.02%                      | 0.10%                | 5.12%                    |
| Other Community Services                                                                 | 0.00%                | 0.00%                         | 0.00%                      | 0.00%                | 0.00%                    |