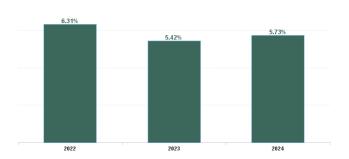

| Year /<br>Month | Certified<br>absence | Self-<br>certified<br>absence | Non<br>Covid-19<br>absence | Covid-19<br>absence | Total<br>absence<br>rate | Medical &<br>Dental | Nursing &<br>Midwifery | Health &<br>Social Care<br>Professionals | Management &<br>Administrative | General<br>Support | Patient &<br>Client Care |
|-----------------|----------------------|-------------------------------|----------------------------|---------------------|--------------------------|---------------------|------------------------|------------------------------------------|--------------------------------|--------------------|--------------------------|
| Nov 2024        | 5.15%                | 0.59%                         | 5.74%                      | 0.14%               | 5.88%                    | 3.84%               | 5.13%                  | 4.60%                                    | 6.69%                          | 8.98%              | 7.47%                    |
| Oct 2024        | 5.16%                | 0.55%                         | 5.71%                      | 0.34%               | 6.04%                    | 3.01%               | 5.92%                  | 4.20%                                    | 6.94%                          | 8.58%              | 7.79%                    |
| Sep 2024        | 4.92%                | 0.56%                         | 5.47%                      | 0.40%               | 5.88%                    | 3.02%               | 5.92%                  | 4.15%                                    | 6.47%                          | 7.54%              | 7.63%                    |
| Aug 2024        | 4.86%                | 0.42%                         | 5.29%                      | 0.60%               | 5.89%                    | 3.63%               | 5.51%                  | 4.87%                                    | 5.99%                          | 7.24%              | 7.59%                    |
| Jul 2024        | 4.78%                | 0.51%                         | 5.29%                      | 0.84%               | 6.14%                    | 4.46%               | 5.99%                  | 4.77%                                    | 6.86%                          | 8.41%              | 7.24%                    |
| Jun 2024        | 4.56%                | 0.51%                         | 5.06%                      | 0.55%               | 5.61%                    | 4.74%               | 5.44%                  | 4.52%                                    | 5.63%                          | 8.01%              | 6.55%                    |
| May 2024        | 4.52%                | 0.56%                         | 5.09%                      | 0.19%               | 5.28%                    | 3.59%               | 5.14%                  | 3.88%                                    | 5.06%                          | 8.23%              | 6.76%                    |
| Apr 2024        | 4.78%                | 0.54%                         | 5.32%                      | 0.09%               | 5.41%                    | 3.62%               | 4.94%                  | 5.06%                                    | 5.07%                          | 8.58%              | 6.15%                    |
| Mar 2024        | 4.85%                | 0.46%                         | 5.31%                      | 0.12%               | 5.43%                    | 3.29%               | 5.38%                  | 4.43%                                    | 5.78%                          | 7.89%              | 6.17%                    |
| Feb 2024        | 4.78%                | 0.57%                         | 5.35%                      | 0.29%               | 5.64%                    | 4.66%               | 4.78%                  | 4.61%                                    | 5.82%                          | 8.33%              | 7.34%                    |
| Jan 2024        | 4.69%                | 0.64%                         | 5.33%                      | 0.52%               | 5.85%                    | 4.59%               | 4.88%                  | 5.03%                                    | 6.54%                          | 8.04%              | 7.35%                    |
| 2024            | 4.82%                | 0.54%                         | 5.36%                      | 0.37%               | 5.73%                    | 3.84%               | 5.37%                  | 4.56%                                    | 6.08%                          | 8.17%              | 7.09%                    |
| Dec 2023        | 5.08%                | 0.66%                         | 5.74%                      | 0.63%               | 6.36%                    | 3.10%               | 5.85%                  | 5.86%                                    | 6.59%                          | 8.37%              | 7.53%                    |
| Nov 2023        | 4.66%                | 0.59%                         | 5.25%                      | 0.32%               | 5.57%                    | 2.41%               | 5.31%                  | 4.67%                                    | 5.61%                          | 8.09%              | 6.93%                    |
| Oct 2023        | 4.77%                | 0.54%                         | 5.30%                      | 0.47%               | 5.77%                    | 3.04%               | 5.49%                  | 5.07%                                    | 5.67%                          | 7.59%              | 7.07%                    |
| Sep 2023        | 4.41%                | 0.48%                         | 4.89%                      | 0.68%               | 5.57%                    | 2.11%               | 5.47%                  | 5.06%                                    | 4.99%                          | 7.13%              | 6.92%                    |
| Aug 2023        | 4.38%                | 0.43%                         | 4.81%                      | 0.55%               | 5.36%                    | 2.21%               | 5.56%                  | 4.77%                                    | 4.99%                          | 7.66%              | 6.00%                    |
| Jul 2023        | 4.17%                | 0.46%                         | 4.63%                      | 0.33%               | 4.96%                    | 4.44%               | 4.87%                  | 3.97%                                    | 4.38%                          | 7.16%              | 6.10%                    |
| Jun 2023        | 4.51%                | 0.51%                         | 5.03%                      | 0.25%               | 5.28%                    | 3.45%               | 4.95%                  | 3.99%                                    | 5.41%                          | 7.61%              | 6.89%                    |
| May 2023        | 4.37%                | 0.49%                         | 4.86%                      | 0.35%               | 5.21%                    | 3.77%               | 5.33%                  | 4.20%                                    | 4.48%                          | 7.11%              | 6.45%                    |
| Apr 2023        | 4.11%                | 0.47%                         | 4.58%                      | 0.36%               | 4.95%                    | 4.37%               | 4.78%                  | 4.46%                                    | 4.44%                          | 6.10%              | 5.80%                    |
| Mar 2023        | 4.44%                | 0.53%                         | 4.97%                      | 0.49%               | 5.46%                    | 4.06%               | 5.20%                  | 4.94%                                    | 5.35%                          | 6.76%              | 6.40%                    |
| Feb 2023        | 4.14%                | 0.41%                         | 4.55%                      | 0.39%               | 4.94%                    | 3.03%               | 5.32%                  | 3.72%                                    | 4.94%                          | 6.94%              | 6.20%                    |
| Jan 2023        | 4.48%                | 0.54%                         | 5.02%                      | 0.62%               | 5.64%                    | 2.12%               | 5.61%                  | 4.75%                                    | 5.58%                          | 7.39%              | 6.94%                    |
| 2023            | 4.46%                | 0.51%                         | 4.97%                      | 0.45%               | 5.42%                    | 3.16%               | 5.31%                  | 4.60%                                    | 5.21%                          | 7.33%              | 6.61%                    |
| Dec 2022        | 4.91%                | 0.68%                         | 5.59%                      | 1.23%               | 6.82%                    | 2.61%               | 6.89%                  | 6.11%                                    | 6.52%                          | 7.30%              | 8.33%                    |
| Nov 2022        | 3.95%                | 0.51%                         | 4.45%                      | 0.67%               | 5.12%                    | 1.79%               | 5.74%                  | 3.80%                                    | 4.78%                          | 5.06%              | 7.23%                    |
| Oct 2022        | 4.14%                | 0.52%                         | 4.65%                      | 0.65%               | 5.30%                    | 3.03%               | 5.81%                  | 3.94%                                    | 4.78%                          | 6.20%              | 7.07%                    |
| Sep 2022        | 4.31%                | 0.56%                         | 4.87%                      | 0.56%               | 5.42%                    | 3.84%               | 5.84%                  | 4.15%                                    | 4.84%                          | 6.37%              | 6.82%                    |
| Aug 2022        | 4.02%                | 0.48%                         | 4.50%                      | 0.80%               | 5.30%                    | 3.09%               | 5.63%                  | 4.31%                                    | 5.13%                          | 6.02%              | 6.28%                    |
| Jul 2022        | 4.29%                | 0.45%                         | 4.74%                      | 1.63%               | 6.37%                    | 3.57%               | 6.12%                  | 5.01%                                    | 6.28%                          | 8.10%              | 8.31%                    |
| Jun 2022        | 4.20%                | 0.46%                         | 4.65%                      | 1.59%               | 6.24%                    | 3.98%               | 6.01%                  | 5.11%                                    | 6.52%                          | 7.33%              | 7.77%                    |
| May 2022        | 4.19%                | 0.43%                         | 4.61%                      | 0.75%               | 5.36%                    | 2.92%               | 5.37%                  | 4.34%                                    | 4.85%                          | 6.51%              | 6.91%                    |
| Apr 2022        | 4.27%                | 0.43%                         | 4.70%                      | 1.66%               | 6.36%                    | 3.68%               | 6.28%                  | 5.57%                                    | 5.22%                          | 8.93%              | 7.72%                    |
| Mar 2022        | 4.42%                | 0.45%                         | 4.86%                      | 3.73%               | 8.60%                    | 5.07%               | 8.76%                  | 7.66%                                    | 8.07%                          | 10.65%             | 9.86%                    |
| Feb 2022        | 3.90%                | 0.39%                         | 4.29%                      | 2.30%               | 6.59%                    | 4.09%               | 6.75%                  | 6.11%                                    | 5.71%                          | 8.11%              | 7.39%                    |
| Jan 2022        | 3.81%                | 0.33%                         | 4.15%                      | 4.25%               | 8.39%                    | 4.77%               | 9.19%                  | 6.69%                                    | 7.70%                          | 10.01%             | 9.90%                    |
| 2022            | 4.19%                | 0.47%                         | 4.67%                      | 1.65%               | 6.31%                    | 3.52%               | 6.55%                  | 5.17%                                    | 5.87%                          | 7.54%              | 7.80%                    |
| Dec 2021        | 4.08%                | 0.39%                         | 4.47%                      | 2.56%               | 7.03%                    | 4.83%               | 6.96%                  | 6.67%                                    | 5.98%                          | 9.59%              | 7.79%                    |
| Nov 2021        | 4.58%                | 0.60%                         | 5.18%                      | 2.06%               | 7.24%                    | 5.08%               | 7.28%                  | 6.94%                                    | 6.27%                          | 7.56%              | 8.47%                    |
| Oct 2021        | 4.37%                | 0.47%                         | 4.84%                      | 0.99%               | 5.82%                    | 3.99%               | 5.71%                  | 5.25%                                    | 4.07%                          | 7.63%              | 7.41%                    |
| Sep 2021        | 4.17%                | 0.37%                         | 4.55%                      | 0.72%               | 5.27%                    | 4.00%               | 5.53%                  | 4.42%                                    | 3.43%                          | 7.14%              | 6.67%                    |
| Aug 2021        | 4.19%                | 0.38%                         | 4.57%                      | 0.69%               | 5.26%                    | 2.85%               | 5.64%                  | 4.41%                                    | 3.61%                          | 5.73%              | 6.87%                    |
| Jul 2021        | 4.10%                | 0.41%                         | 4.50%                      | 0.50%               | 5.00%                    | 2.34%               | 5.15%                  | 4.01%                                    | 4.03%                          | 5.90%              | 6.66%                    |
| Jun 2021        | 3.68%                | 0.37%                         | 4.06%                      | 0.54%               | 4.60%                    | 1.95%               | 4.72%                  | 3.34%                                    | 3.48%                          | 5.31%              | 6.68%                    |
| May 2021        | 3.29%                | 0.29%                         | 3.58%                      | 0.55%               | 4.12%                    | 1.89%               | 4.24%                  | 3.45%                                    | 2.62%                          | 3.77%              | 5.85%                    |
| Apr 2021        | 3.29%                | 0.27%                         | 3.56%                      | 0.78%               | 4.34%                    | 2.41%               | 4.87%                  | 3.96%                                    | 2.61%                          | 4.73%              | 5.16%                    |
| Mar 2021        | 3.42%                | 0.35%                         | 3.76%                      | 0.80%               | 4.56%                    | 2.51%               | 4.90%                  | 4.26%                                    | 2.92%                          | 4.39%              | 5.69%                    |
| Feb 2021        | 3.47%                | 0.52%                         | 3.98%                      | 1.99%               | 5.97%                    | 3.12%               | 6.27%                  | 5.43%                                    | 3.72%                          | 5.16%              | 8.11%                    |
| Jan 2021        | 3.69%                | 0.23%                         | 3.91%                      | 3.96%               | 7.87%                    | 5.10%               | 8.32%                  | 6.78%                                    | 4.48%                          | 8.89%              | 10.34%                   |
| 2021            | 3.86%                | 0.39%                         | 4.25%                      | 1.34%               | 5.59%                    | 3.38%               | 5.79%                  | 4.91%                                    | 3.96%                          | 6.30%              | 7.12%                    |

| Year / Month         | Certified absence | Self-<br>certified<br>absence | Total<br>absence<br>rate | Non<br>Covid-19<br>absence | Covid-19<br>Absence | снwв   | Mental Health         | PC             | Disabilities          | Older People              | CHO Ops       |
|----------------------|-------------------|-------------------------------|--------------------------|----------------------------|---------------------|--------|-----------------------|----------------|-----------------------|---------------------------|---------------|
| Nov 2024             | 5.15%             | 0.59%                         | 5.88%                    | 5.74%                      | 0.14%               | 2.92%  | 6.02%                 | 6.24%          | 5.20%                 | 7.80%                     | 6.58%         |
| Oct 2024             | 5.16%             | 0.55%                         | 6.04%                    | 5.71%                      | 0.34%               | 0.71%  | 5.97%                 | 7.03%          | 5.46%                 | 7.08%                     | 6.03%         |
| Sep 2024             | 4.92%             | 0.56%                         | 5.88%                    | 5.47%                      | 0.40%               | 1.68%  | 5.06%                 | 6.47%          | 5.47%                 | 7.76%                     | 6.41%         |
| Aug 2024             | 4.86%             | 0.42%                         | 5.89%                    | 5.29%                      | 0.60%               | 5.09%  | 5.58%                 | 6.39%          | 5.42%                 | 7.60%                     | 5.09%         |
| Jul 2024             | 4.78%             | 0.51%                         | 6.14%                    | 5.29%                      | 0.84%               | 3.81%  | 6.43%                 | 6.51%          | 5.56%                 | 7.51%                     | 6.43%         |
| Jun 2024             | 4.56%             | 0.51%                         | 5.61%                    | 5.06%                      | 0.55%               | 4.79%  | 5.19%                 | 5.96%          | 5.35%                 | 6.53%                     | 6.63%         |
| May 2024             | 4.52%             | 0.56%                         | 5.28%                    | 5.09%                      | 0.19%               | 7.43%  | 4.76%                 | 6.03%          | 4.76%                 | 6.59%                     | 6.44%         |
| Apr 2024             | 4.78%             | 0.54%                         | 5.41%                    | 5.32%                      | 0.09%               | 5.50%  | 5.07%                 | 5.85%          | 5.12%                 | 6.50%                     | 4.37%         |
| Mar 2024             | 4.85%             | 0.46%                         | 5.43%                    | 5.31%                      | 0.12%               | 4.32%  | 5.65%                 | 6.03%          | 4.78%                 | 7.20%                     | 4.75%         |
| Feb 2024             | 4.78%             | 0.57%                         | 5.64%                    | 5.35%                      | 0.29%               | 2.86%  | 5.44%                 | 6.41%          | 5.15%                 | 6.89%                     | 4.24%         |
| Jan 2024             | 4.69%             | 0.64%                         | 5.85%                    | 5.33%                      | 0.52%               | 6.22%  | 5.28%                 | 7.04%          | 5.34%                 | 7.08%                     | 4.97%         |
| 2024                 | 4.82%             | 0.54%                         | 5.73%                    | 5.36%                      | 0.37%               | 4.13%  | 5.49%                 | 6.36%          | 5.23%                 | 7.14%                     | 5.64%         |
| Dec 2023             | 5.08%             | 0.66%                         | 6.36%                    | 5.74%                      | 0.63%               | 7.87%  | 5.56%                 | 7.35%          | 6.02%                 | 7.45%                     | 6.32%         |
| Nov 2023             | 4.66%             | 0.59%                         | 5.57%                    | 5.25%                      | 0.32%               | 2.95%  | 5.07%                 | 5.66%          | 5.44%                 | 6.94%                     | 4.07%         |
| Oct 2023             | 4.77%             | 0.54%                         | 5.77%                    | 5.30%                      | 0.47%               | 3.75%  | 5.88%                 | 5.72%          | 5.69%                 | 6.31%                     | 4.34%         |
| Sep 2023             | 4.41%             | 0.48%                         | 5.57%                    | 4.89%                      | 0.68%               | 2.41%  | 4.83%                 | 5.53%          | 5.68%                 | 6.71%                     | 2.51%         |
| Aug 2023             | 4.38%             | 0.43%                         | 5.36%                    | 4.81%                      | 0.55%               | 4.20%  | 4.29%                 | 5.70%          | 5.29%                 | 7.10%                     | 2.67%         |
| Jul 2023             | 4.17%             | 0.46%                         | 4.96%                    | 4.63%                      | 0.33%               | 2.38%  | 4.34%                 | 5.41%          | 5.13%                 | 4.86%                     | 3.74%         |
| Jun 2023             | 4.51%             | 0.51%                         | 5.28%                    | 5.03%                      | 0.25%               | 1.80%  | 4.26%                 | 5.81%          | 5.27%                 | 6.23%                     | 4.45%         |
| May 2023             | 4.37%             | 0.49%                         | 5.21%                    | 4.86%                      | 0.35%               | 1.39%  | 4.24%                 | 5.59%          | 5.15%                 | 6.55%                     | 4.18%         |
| Apr 2023             | 4.11%             | 0.47%                         | 4.95%                    | 4.58%                      | 0.36%               | 2.38%  | 4.41%                 | 5.48%          | 5.01%                 | 5.03%                     | 3.74%         |
| Mar 2023             | 4.44%             | 0.53%                         | 5.46%                    | 4.97%                      | 0.49%               | 3.33%  | 4.74%                 | 6.80%          | 5.28%                 | 5.83%                     | 2.46%         |
| Feb 2023             | 4.14%             | 0.41%                         | 4.94%                    | 4.55%                      | 0.39%               | 2.71%  | 4.71%                 | 6.39%          | 4.50%                 | 5.64%                     | 3.45%         |
| Jan 2023             | 4.48%             | 0.54%                         | 5.64%                    | 5.02%                      | 0.62%               | 2.92%  | 5.24%                 | 7.02%          | 5.10%                 | 6.45%                     | 5.85%         |
| 2023                 | 4.46%             | 0.51%                         | 5.42%                    | 4.97%                      | 0.45%               | 3.12%  | 4.80%                 | 6.03%          | 5.29%                 | 6.25%                     | 4.00%         |
| Dec 2022             | 4.91%             | 0.68%                         | 6.82%                    | 5.59%                      | 1.23%               | 7.01%  | 6.41%                 | 8.12%          | 6.03%                 | 8.80%                     | 6.29%         |
| Nov 2022             | 3.95%             | 0.51%                         | 5.12%                    | 4.45%                      | 0.67%               | 2.40%  | 5.21%                 | 6.17%          | 4.37%                 | 7.13%                     | 4.22%         |
| Oct 2022             | 4.14%             | 0.51%                         | 5.30%                    | 4.65%                      | 0.65%               | 2.46%  | 5.55%                 | 6.47%          | 4.77%                 | 5.95%                     | 3.95%         |
| Sep 2022             | 4.31%             | 0.56%                         | 5.42%                    | 4.87%                      | 0.56%               | 2.12%  | 5.74%                 | 5.98%          | 5.18%                 | 5.60%                     | 3.38%         |
| Aug 2022             | 4.02%             | 0.48%                         | 5.30%                    | 4.50%                      | 0.80%               | 1.77%  | 4.89%                 | 6.08%          | 4.93%                 | 6.37%                     | 4.95%         |
| Jul 2022             | 4.29%             | 0.45%                         | 6.37%                    | 4.74%                      | 1.63%               | 4.49%  | 5.55%                 | 7.18%          | 6.11%                 | 7.53%                     | 6.34%         |
| Jun 2022             | 4.20%             | 0.46%                         | 6.24%                    | 4.65%                      | 1.59%               | 5.63%  | 6.14%                 | 6.79%          | 5.48%                 | 8.43%                     | 6.24%         |
| May 2022             | 4.19%             | 0.43%                         | 5.36%                    | 4.61%                      | 0.75%               | 2.28%  | 5.05%                 | 5.10%          | 5.14%                 | 6.91%                     | 6.09%         |
| Apr 2022             | 4.19%             | 0.43%                         | 6.36%                    | 4.70%                      | 1.66%               | 5.34%  | 6.36%                 | 5.56%          | 6.21%                 | 8.26%                     | 3.31%         |
| Mar 2022             | 4.42%             | 0.45%                         | 8.60%                    | 4.70%                      | 3.73%               | 5.34%  | 8.03%                 | 9.16%          | 7.75%                 | 12.17%                    | 5.39%         |
|                      |                   |                               |                          |                            |                     | 4.000/ |                       |                |                       |                           | 5.39%         |
| Feb 2022<br>Jan 2022 | 3.90%             | 0.39%                         | 6.59%<br>8.39%           | 4.29%                      | 2.30%<br>4.25%      | 1.88%  | 5.07%<br>8.55%        | 7.15%<br>8.63% | 6.09%<br>7.99%        | 10.04%<br>9.32%           |               |
|                      |                   |                               |                          | 4.15%                      |                     |        |                       |                |                       |                           | 5.00%         |
| 2022                 | 4.19%             | 0.47%                         | 6.31%                    | 4.67%                      | 1.65%<br>2.56%      | 3.62%  | <b>6.05%</b><br>7.31% | 6.89%<br>7.25% | 5.81%                 | 8.03%<br>8.12%            | 5.00%         |
| Dec 2021             | 4.08%             | 0.39%                         | 7.03%                    | 4.47%                      |                     | 5.32%  |                       |                | 6.53%                 |                           |               |
| Nov 2021             | 4.58%             | 0.60%                         | 7.24%                    | 5.18%                      | 2.06%               | 5.58%  | 7.72%                 | 7.23%          | 7.06%                 | 7.35%                     |               |
| Oct 2021             | 4.37%             | 0.47%                         | 5.82%                    | 4.84%                      | 0.99%               | 0.83%  | 5.46%                 | 5.82%          | 5.90%                 | 6.10%                     |               |
| Sep 2021             | 4.17%             | 0.37%                         | 5.27%                    | 4.55%                      | 0.72%               | 0.64%  | 5.10%                 | 5.07%          | 5.02%                 | 6.86%                     |               |
| Aug 2021             | 4.19%             | 0.38%                         | 5.26%                    | 4.57%                      | 0.69%               | 5.35%  | 4.55%                 | 5.64%          | 4.88%                 | 7.22%                     |               |
| Jul 2021             | 4.10%             | 0.41%                         | 5.00%                    | 4.50%                      | 0.50%               | 0.00%  | 4.27%                 | 5.39%          | 4.88%                 | 6.04%                     |               |
| Jun 2021             | 3.68%             | 0.37%                         | 4.60%                    | 4.06%                      | 0.54%               | 0.00%  | 4.33%                 | 4.22%          | 4.49%                 | 6.20%                     |               |
| May 2021             | 3.29%             | 0.29%                         | 4.12%                    | 3.58%                      | 0.55%               | 0.00%  | 4.00%                 | 3.38%          | 4.33%                 | 4.70%                     |               |
| Apr 2021             | 3.29%             | 0.27%                         | 4.34%                    | 3.56%                      | 0.78%               | 0.00%  | 3.70%                 | 3.58%          | 4.63%                 | 5.46%                     |               |
| Mar 2021             | 3.42%             | 0.35%                         | 4.56%                    | 3.76%                      | 0.80%               | 0.00%  | 4.01%                 | 4.04%          | 4.72%                 | 5.63%                     |               |
| Feb 2021             | 3.47%             | 0.52%                         | 5.97%                    | 3.98%                      | 1.99%               | 0.00%  | 5.70%                 | 4.73%          | 5.56%                 | 10.11%                    |               |
| Jan 2021             | 3.69%             | 0.23%<br>Total Abs            | 7.87%                    | 3.91%                      | 3.96%               | 3.07%  | 6.82%                 | 6.82%          | 7.84%<br>% of Absonce | 11.43%                    | ovid 19       |
| 2021                 | 3.86%             | 0.39%                         | sence Rate<br>5.59%      | 4.25%                      | 1.34%               | 2.13%  | 5.24%<br>100%         | 5.28%          | 5.48%                 | Non Covid-19 / C<br>7.08% | 0 v I U - I J |