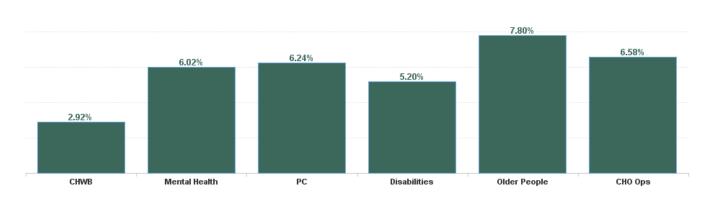

| Health Service Absence Rate<br>- by Care Group: Nov 2024 | Certified<br>absence | Self- certified<br>absence | Non Covid-19<br>absence | Covid-19<br>absence | Total absence<br>rate | % Non<br>Covid-19<br>absence | % Covid-19<br>absence |
|----------------------------------------------------------|----------------------|----------------------------|-------------------------|---------------------|-----------------------|------------------------------|-----------------------|
| CHO 9                                                    | 5.15%                | 0.59%                      | 5.74%                   | 0.14%               | 5.88%                 | 97.59%                       | 2.41%                 |
| Community Health & Wellbeing                             | 1.54%                | 0.94%                      | 2.48%                   | 0.44%               | 2.92%                 | 84.91%                       | 15.09%                |
| Primary Care                                             | 5.50%                | 0.59%                      | 6.09%                   | 0.15%               | 6.24%                 | 97.58%                       | 2.42%                 |
| Disabilities                                             | 4.59%                | 0.46%                      | 5.05%                   | 0.15%               | 5.20%                 | 97.12%                       | 2.88%                 |
| Mental Health                                            | 5.32%                | 0.66%                      | 5.98%                   | 0.04%               | 6.02%                 | 99.31%                       | 0.69%                 |
| Older People                                             | 6.56%                | 1.02%                      | 7.58%                   | 0.22%               | 7.80%                 | 97.20%                       | 2.80%                 |
| CHO Operations                                           | 6.10%                | 0.33%                      | 6.43%                   | 0.15%               | 6.58%                 | 97.78%                       | 2.22%                 |
| Community Services                                       | 5.15%                | 0.59%                      | 5.74%                   | 0.14%               | 5.88%                 | 97.59%                       | 2.41%                 |

| Health Service Absence Rate<br>- by Care Group : Nov 2024 | Non<br>Covid-19<br>absence | Covid-19<br>absence | Total<br>absence<br>rate |
|-----------------------------------------------------------|----------------------------|---------------------|--------------------------|
| CHO 9                                                     | 5.74%                      | 0.14%               | 5.88%                    |
| Community Health & Wellbeing                              | 2.48%                      | 0.44%               | 2.92%                    |
| Primary Care                                              | 6.09%                      | 0.15%               | 6.24%                    |
| Disabilities                                              | 5.05%                      | 0.15%               | 5.20%                    |
| Mental Health                                             | 5.98%                      | 0.04%               | 6.02%                    |
| Older People                                              | 7.58%                      | 0.22%               | 7.80%                    |
| CHO Operations                                            | 6.43%                      | 0.15%               | 6.58%                    |
| Community Services                                        | 5.74%                      | 0.14%               | 5.88%                    |