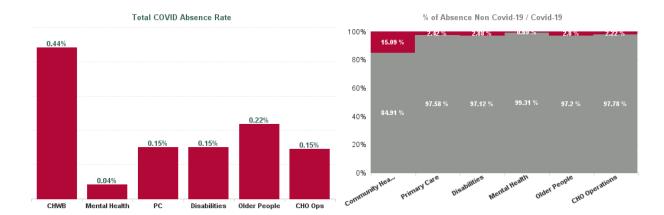

| Health Service Absence Rate<br>- by Care Group: Nov 2024 | Certified<br>absence | Self- certified<br>absence | Non Covid-19<br>absence | Covid-19<br>absence | Total absence<br>rate | % Non<br>Covid-19<br>absence | % Covid-19<br>absence |
|----------------------------------------------------------|----------------------|----------------------------|-------------------------|---------------------|-----------------------|------------------------------|-----------------------|
| CHO 9                                                    | 5.15%                | 0.59%                      | 5.74%                   | 0.14%               | 5.88%                 | 97.59%                       | 2.41%                 |
| Community Health & Wellbeing                             | 1.54%                | 0.94%                      | 2.48%                   | 0.44%               | 2.92%                 | 84.91%                       | 15.09%                |
| Primary Care                                             | 5.50%                | 0.59%                      | 6.09%                   | 0.15%               | 6.24%                 | 97.58%                       | 2.42%                 |
| Disabilities                                             | 4.59%                | 0.46%                      | 5.05%                   | 0.15%               | 5.20%                 | 97.12%                       | 2.88%                 |
| Mental Health                                            | 5.32%                | 0.66%                      | 5.98%                   | 0.04%               | 6.02%                 | 99.31%                       | 0.69%                 |
| Older People                                             | 6.56%                | 1.02%                      | 7.58%                   | 0.22%               | 7.80%                 | 97.20%                       | 2.80%                 |
| CHO Operations                                           | 6.10%                | 0.33%                      | 6.43%                   | 0.15%               | 6.58%                 | 97.78%                       | 2.22%                 |
| Community Services                                       | 5.15%                | 0.59%                      | 5.74%                   | 0.14%               | 5.88%                 | 97.59%                       | 2.41%                 |