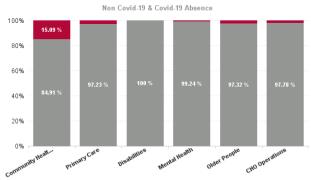

| Health Service Absence Rate -<br>by Admin : Nov 2024 | Certified<br>absence | Self-<br>certified<br>absence | Non<br>Covid-19<br>absence | Covid-19<br>absence | Total<br>absence<br>rate | Medical &<br>Dental | Nursing &<br>Midwifery | Health &<br>Social Care<br>Professionals | Management &<br>Administrative | General<br>Support | Patient &<br>Client Care |
|------------------------------------------------------|----------------------|-------------------------------|----------------------------|---------------------|--------------------------|---------------------|------------------------|------------------------------------------|--------------------------------|--------------------|--------------------------|
| Total                                                | 5.15%                | 0.59%                         | 5.74%                      | 0.14%               | 5.88%                    | 3.84%               | 5.13%                  | 4.60%                                    | 6.69%                          | 8.98%              | 7.47%                    |
| Community Health & Wellbeing                         | 1.54%                | 0.94%                         | 2.48%                      | 0.44%               | 2.92%                    |                     |                        | 0.00%                                    | 2.23%                          |                    | 3.40%                    |
| Primary Care                                         | 5.54%                | 0.58%                         | 6.12%                      | 0.17%               | 6.30%                    | 4.13%               | 6.53%                  | 4.12%                                    | 7.00%                          | 14.94%             | 10.41%                   |
| Disabilities                                         | 7.24%                | 0.80%                         | 8.04%                      | 0.00%               | 8.04%                    | 0.00%               | 6.36%                  | 2.97%                                    | 4.32%                          | 9.85%              | 12.67%                   |
| Mental Health                                        | 5.49%                | 0.66%                         | 6.15%                      | 0.05%               | 6.20%                    | 3.81%               | 5.03%                  | 4.56%                                    | 9.66%                          | 8.05%              | 11.50%                   |
| Older People                                         | 7.36%                | 1.06%                         | 8.41%                      | 0.23%               | 8.65%                    | 0.77%               | 7.56%                  | 7.31%                                    | 8.07%                          | 15.65%             | 8.24%                    |
| CHO Operations                                       | 6.10%                | 0.33%                         | 6.43%                      | 0.15%               | 6.58%                    |                     | 8.26%                  | 1.68%                                    | 7.01%                          | 0.00%              |                          |
| Health Service Executive                             | 6.03%                | 0.71%                         | 6.74%                      | 0.13%               | 6.87%                    | 3.76%               | 6.12%                  | 4.36%                                    | 7.28%                          | 12.02%             | 10.19%                   |
| Section 38 Voluntary Agencies                        | 4.28%                | 0.47%                         | 4.75%                      | 0.16%               | 4.90%                    | 4.35%               | 3.63%                  | 4.72%                                    | 5.65%                          | 6.51%              | 5.61%                    |