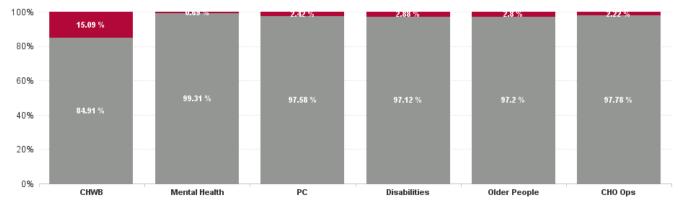

| Health Service Absence Rate<br>- by Care Group: Nov 2024 | Certified<br>absence | Self- certified<br>absence | Non Covid-19<br>absence | Covid-19<br>absence | Total absence<br>rate | % Non<br>Covid-19<br>absence | % Covid-19<br>absence |
|----------------------------------------------------------|----------------------|----------------------------|-------------------------|---------------------|-----------------------|------------------------------|-----------------------|
| CHO 9                                                    | 5.15%                | 0.59%                      | 5.74%                   | 0.14%               | 5.88%                 | 97.59%                       | 2.41%                 |
| Community Health & Wellbeing                             | 1.54%                | 0.94%                      | 2.48%                   | 0.44%               | 2.92%                 | 84.91%                       | 15.09%                |
| Primary Care                                             | 5.50%                | 0.59%                      | 6.09%                   | 0.15%               | 6.24%                 | 97.58%                       | 2.42%                 |
| Disabilities                                             | 4.59%                | 0.46%                      | 5.05%                   | 0.15%               | 5.20%                 | 97.12%                       | 2.88%                 |
| Mental Health                                            | 5.32%                | 0.66%                      | 5.98%                   | 0.04%               | 6.02%                 | 99.31%                       | 0.69%                 |
| Older People                                             | 6.56%                | 1.02%                      | 7.58%                   | 0.22%               | 7.80%                 | 97.20%                       | 2.80%                 |
| CHO Operations                                           | 6.10%                | 0.33%                      | 6.43%                   | 0.15%               | 6.58%                 | 97.78%                       | 2.22%                 |
| Community Services                                       | 5.15%                | 0.59%                      | 5.74%                   | 0.14%               | 5.88%                 | 97.59%                       | 2.41%                 |

| Health Service Absence Rate<br>- by Care Group : Nov 2024 | Non<br>Covid-19<br>absence | Covid-19<br>absence | Total<br>absence<br>rate |
|-----------------------------------------------------------|----------------------------|---------------------|--------------------------|
| CHO 9                                                     | 5.74%                      | 0.14%               | 5.88%                    |
| Community Health & Wellbeing                              | 2.48%                      | 0.44%               | 2.92%                    |
| Primary Care                                              | 6.09%                      | 0.15%               | 6.24%                    |
| Disabilities                                              | 5.05%                      | 0.15%               | 5.20%                    |
| Mental Health                                             | 5.98%                      | 0.04%               | 6.02%                    |
| Older People                                              | 7.58%                      | 0.22%               | 7.80%                    |
| CHO Operations                                            | 6.43%                      | 0.15%               | 6.58%                    |
| Community Services                                        | 5.74%                      | 0.14%               | 5.88%                    |