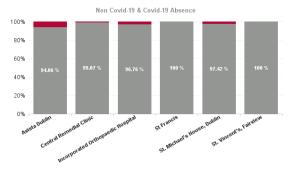

| Health Service Absence Rate -<br>by Care Group : Nov 2024 | Certified<br>absence | Self-<br>certified<br>absence | Non<br>Covid-19<br>absence | Covid-19<br>absence | Total<br>absence<br>rate | Medical &<br>Dental | Nursing &<br>Midwifery | Health &<br>Social Care<br>Professionals | Management &<br>Administrative | General<br>Support | Patient &<br>Client Care |
|-----------------------------------------------------------|----------------------|-------------------------------|----------------------------|---------------------|--------------------------|---------------------|------------------------|------------------------------------------|--------------------------------|--------------------|--------------------------|
| Total                                                     | 4.28%                | 0.47%                         | 4.75%                      | 0.16%               | 4.90%                    | 4.35%               | 3.63%                  | 4.72%                                    | 5.65%                          | 6.51%              | 5.61%                    |
| Avista Dublin                                             | 3.68%                | 0.53%                         | 4.21%                      | 0.27%               | 4.48%                    | 0.00%               | 3.38%                  | 4.90%                                    | 4.15%                          | 4.18%              | 5.17%                    |
| Central Remedial Clinic                                   | 4.58%                | 0.42%                         | 5.01%                      | 0.05%               | 5.06%                    | 0.00%               | 10.00%                 | 3.93%                                    | 5.02%                          | 0.41%              | 6.90%                    |
| Incorporated Orthopaedic Hospital                         | 4.66%                | 0.93%                         | 5.60%                      | 0.19%               | 5.78%                    | 2.65%               | 4.92%                  | 5.24%                                    | 5.39%                          | 7.33%              | 6.65%                    |
| St Francis                                                | 5.21%                | 0.65%                         | 5.86%                      | 0.00%               | 5.86%                    | 11.65%              | 4.55%                  | 7.66%                                    | 4.37%                          | 11.49%             | 5.84%                    |
| St. Michael's House, Dublin                               | 4.50%                | 0.32%                         | 4.82%                      | 0.13%               | 4.95%                    | 5.27%               | 3.34%                  | 4.73%                                    | 7.21%                          | 9.65%              | 5.10%                    |
| St. Vincent's, Fairview                                   | 3.89%                | 0.66%                         | 4.55%                      | 0.00%               | 4.55%                    | 0.00%               | 2.06%                  | 0.00%                                    | 6.12%                          | 4.66%              | 37.43%                   |
| Section 38 Voluntary Agencies                             | 4.28%                | 0.47%                         | 4.75%                      | 0.16%               | 4.90%                    | 4.35%               | 3.63%                  | 4.72%                                    | 5.65%                          | 6.51%              | 5.61%                    |