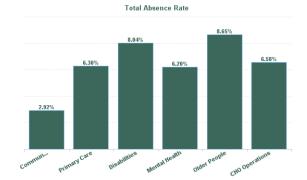

| Health Service Absence Rate -<br>by Admin : Nov 2024 | Certified<br>absence | Self-<br>certified<br>absence | Non<br>Covid-19<br>absence | Covid-19<br>absence | Total<br>absence<br>rate | Medical &<br>Dental | Nursing &<br>Midwifery | Health &<br>Social Care<br>Professionals | Management &<br>Administrative | General<br>Support | Patient &<br>Client Care |
|------------------------------------------------------|----------------------|-------------------------------|----------------------------|---------------------|--------------------------|---------------------|------------------------|------------------------------------------|--------------------------------|--------------------|--------------------------|
| Total                                                | 5.15%                | 0.59%                         | 5.74%                      | 0.14%               | 5.88%                    | 3.84%               | 5.13%                  | 4.60%                                    | 6.69%                          | 8.98%              | 7.47%                    |
| Community Health & Wellbeing                         | 1.54%                | 0.94%                         | 2.48%                      | 0.44%               | 2.92%                    |                     |                        | 0.00%                                    | 2.23%                          |                    | 3.40%                    |
| Primary Care                                         | 5.54%                | 0.58%                         | 6.12%                      | 0.17%               | 6.30%                    | 4.13%               | 6.53%                  | 4.12%                                    | 7.00%                          | 14.94%             | 10.41%                   |
| Disabilities                                         | 7.24%                | 0.80%                         | 8.04%                      | 0.00%               | 8.04%                    | 0.00%               | 6.36%                  | 2.97%                                    | 4.32%                          | 9.85%              | 12.67%                   |
| Mental Health                                        | 5.49%                | 0.66%                         | 6.15%                      | 0.05%               | 6.20%                    | 3.81%               | 5.03%                  | 4.56%                                    | 9.66%                          | 8.05%              | 11.50%                   |
| Older People                                         | 7.36%                | 1.06%                         | 8.41%                      | 0.23%               | 8.65%                    | 0.77%               | 7.56%                  | 7.31%                                    | 8.07%                          | 15.65%             | 8.24%                    |
| CHO Operations                                       | 6.10%                | 0.33%                         | 6.43%                      | 0.15%               | 6.58%                    |                     | 8.26%                  | 1.68%                                    | 7.01%                          | 0.00%              |                          |
| Health Service Executive                             | 6.03%                | 0.71%                         | 6.74%                      | 0.13%               | 6.87%                    | 3.76%               | 6.12%                  | 4.36%                                    | 7.28%                          | 12.02%             | 10.19%                   |
| Section 38 Voluntary Agencies                        | 4.28%                | 0.47%                         | 4.75%                      | 0.16%               | 4.90%                    | 4.35%               | 3.63%                  | 4.72%                                    | 5.65%                          | 6.51%              | 5.61%                    |