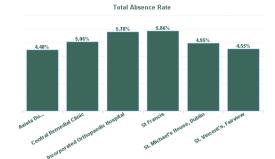

| Health Service Absence Rate -<br>by Care Group : Nov 2024 | Certified<br>absence | Self-<br>certified<br>absence | Non<br>Covid-19<br>absence | Covid-19<br>absence | Total<br>absence<br>rate | Medical &<br>Dental | Nursing &<br>Midwifery | Health &<br>Social Care<br>Professionals | Management &<br>Administrative | General<br>Support | Patient &<br>Client Care |
|-----------------------------------------------------------|----------------------|-------------------------------|----------------------------|---------------------|--------------------------|---------------------|------------------------|------------------------------------------|--------------------------------|--------------------|--------------------------|
| Total                                                     | 4.28%                | 0.47%                         | 4.75%                      | 0.16%               | 4.90%                    | 4.35%               | 3.63%                  | 4.72%                                    | 5.65%                          | 6.51%              | 5.61%                    |
| Avista Dublin                                             | 3.68%                | 0.53%                         | 4.21%                      | 0.27%               | 4.48%                    | 0.00%               | 3.38%                  | 4.90%                                    | 4.15%                          | 4.18%              | 5.17%                    |
| Central Remedial Clinic                                   | 4.58%                | 0.42%                         | 5.01%                      | 0.05%               | 5.06%                    | 0.00%               | 10.00%                 | 3.93%                                    | 5.02%                          | 0.41%              | 6.90%                    |
| Incorporated Orthopaedic Hospital                         | 4.66%                | 0.93%                         | 5.60%                      | 0.19%               | 5.78%                    | 2.65%               | 4.92%                  | 5.24%                                    | 5.39%                          | 7.33%              | 6.65%                    |
| St Francis                                                | 5.21%                | 0.65%                         | 5.86%                      | 0.00%               | 5.86%                    | 11.65%              | 4.55%                  | 7.66%                                    | 4.37%                          | 11.49%             | 5.84%                    |
| St. Michael's House, Dublin                               | 4.50%                | 0.32%                         | 4.82%                      | 0.13%               | 4.95%                    | 5.27%               | 3.34%                  | 4.73%                                    | 7.21%                          | 9.65%              | 5.10%                    |
| St. Vincent's, Fairview                                   | 3.89%                | 0.66%                         | 4.55%                      | 0.00%               | 4.55%                    | 0.00%               | 2.06%                  | 0.00%                                    | 6.12%                          | 4.66%              | 37.43%                   |
| Section 38 Voluntary Agencies                             | 4.28%                | 0.47%                         | 4.75%                      | 0.16%               | 4.90%                    | 4.35%               | 3.63%                  | 4.72%                                    | 5.65%                          | 6.51%              | 5.61%                    |