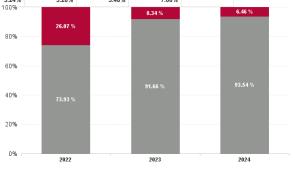

| Year /<br>Month | Certified<br>absence | Self-<br>certified<br>absence | Non<br>Covid-19<br>absence | Covid-19<br>absence | Total<br>absence<br>rate | Medical &<br>Dental | Nursing &<br>Midwifery | Health &<br>Social Care<br>Professionals | Management &<br>Administrative | General<br>Support | Patient &<br>Client Care |
|-----------------|----------------------|-------------------------------|----------------------------|---------------------|--------------------------|---------------------|------------------------|------------------------------------------|--------------------------------|--------------------|--------------------------|
| Nov 2024        | 5.15%                | 0.59%                         | 5.74%                      | 0.14%               | 5.88%                    | 3.84%               | 5.13%                  | 4.60%                                    | 6.69%                          | 8.98%              | 7.47%                    |
| Oct 2024        | 5.16%                | 0.55%                         | 5.71%                      | 0.34%               | 6.04%                    | 3.01%               | 5.92%                  | 4.20%                                    | 6.94%                          | 8.58%              | 7.79%                    |
| Sep 2024        | 4.92%                | 0.56%                         | 5.47%                      | 0.40%               | 5.88%                    | 3.02%               | 5.92%                  | 4.15%                                    | 6.47%                          | 7.54%              | 7.63%                    |
| Aug 2024        | 4.86%                | 0.42%                         | 5.29%                      | 0.60%               | 5.89%                    | 3.63%               | 5.51%                  | 4.87%                                    | 5.99%                          | 7.24%              | 7.59%                    |
| Jul 2024        | 4.78%                | 0.51%                         | 5.29%                      | 0.84%               | 6.14%                    | 4.46%               | 5.99%                  | 4.77%                                    | 6.86%                          | 8.41%              | 7.24%                    |
| Jun 2024        | 4.56%                | 0.51%                         | 5.06%                      | 0.55%               | 5.61%                    | 4.74%               | 5.44%                  | 4.52%                                    | 5.63%                          | 8.01%              | 6.55%                    |
| May 2024        | 4.52%                | 0.56%                         | 5.09%                      | 0.19%               | 5.28%                    | 3.59%               | 5.14%                  | 3.88%                                    | 5.06%                          | 8.23%              | 6.76%                    |
| Apr 2024        | 4.78%                | 0.54%                         | 5.32%                      | 0.09%               | 5.41%                    | 3.62%               | 4.94%                  | 5.06%                                    | 5.07%                          | 8.58%              | 6.15%                    |
| Mar 2024        | 4.85%                | 0.46%                         | 5.31%                      | 0.12%               | 5.43%                    | 3.29%               | 5.38%                  | 4.43%                                    | 5.78%                          | 7.89%              | 6.17%                    |
| Feb 2024        | 4.78%                | 0.57%                         | 5.35%                      | 0.29%               | 5.64%                    | 4.66%               | 4.78%                  | 4.61%                                    | 5.82%                          | 8.33%              | 7.34%                    |
| Jan 2024        | 4.69%                | 0.64%                         | 5.33%                      | 0.52%               | 5.85%                    | 4.59%               | 4.88%                  | 5.03%                                    | 6.54%                          | 8.04%              | 7.35%                    |
| 2024            | 4.82%                | 0.54%                         | 5.36%                      | 0.37%               | 5.73%                    | 3.84%               | 5.37%                  | 4.56%                                    | 6.08%                          | 8.17%              | 7.09%                    |
| Dec 2023        | 5.08%                | 0.66%                         | 5.74%                      | 0.63%               | 6.36%                    | 3.10%               | 5.85%                  | 5.86%                                    | 6.59%                          | 8.37%              | 7.53%                    |
| Nov 2023        | 4.66%                | 0.59%                         | 5.25%                      | 0.32%               | 5.57%                    | 2.41%               | 5.31%                  | 4.67%                                    | 5.61%                          | 8.09%              | 6.93%                    |
| Oct 2023        | 4.77%                | 0.54%                         | 5.30%                      | 0.47%               | 5.77%                    | 3.04%               | 5.49%                  | 5.07%                                    | 5.67%                          | 7.59%              | 7.07%                    |
| Sep 2023        | 4.41%                | 0.48%                         | 4.89%                      | 0.68%               | 5.57%                    | 2.11%               | 5.47%                  | 5.06%                                    | 4.99%                          | 7.13%              | 6.92%                    |
| Aug 2023        | 4.38%                | 0.43%                         | 4.81%                      | 0.55%               | 5.36%                    | 2.21%               | 5.56%                  | 4.77%                                    | 4.99%                          | 7.66%              | 6.00%                    |
| Jul 2023        | 4.17%                | 0.46%                         | 4.63%                      | 0.33%               | 4.96%                    | 4.44%               | 4.87%                  | 3.97%                                    | 4.38%                          | 7.16%              | 6.10%                    |
| Jun 2023        | 4.51%                | 0.51%                         | 5.03%                      | 0.25%               | 5.28%                    | 3.45%               | 4.95%                  | 3.99%                                    | 5.41%                          | 7.61%              | 6.89%                    |
| May 2023        | 4.37%                | 0.49%                         | 4.86%                      | 0.35%               | 5.21%                    | 3.77%               | 5.33%                  | 4.20%                                    | 4.48%                          | 7.11%              | 6.45%                    |
| Apr 2023        | 4.11%                | 0.47%                         | 4.58%                      | 0.36%               | 4.95%                    | 4.37%               | 4.78%                  | 4.46%                                    | 4.44%                          | 6.10%              | 5.80%                    |
| Mar 2023        | 4.44%                | 0.53%                         | 4.97%                      | 0.49%               | 5.46%                    | 4.06%               | 5.20%                  | 4.94%                                    | 5.35%                          | 6.76%              | 6.40%                    |
| Feb 2023        | 4.14%                | 0.41%                         | 4.55%                      | 0.39%               | 4.94%                    | 3.03%               | 5.32%                  | 3.72%                                    | 4.94%                          | 6.94%              | 6.20%                    |
| Jan 2023        | 4.48%                | 0.54%                         | 5.02%                      | 0.62%               | 5.64%                    | 2.12%               | 5.61%                  | 4.75%                                    | 5.58%                          | 7.39%              | 6.94%                    |
| 2023            | 4.46%                | 0.51%                         | 4.97%                      | 0.45%               | 5.42%                    | 3.16%               | 5.31%                  | 4.60%                                    | 5.21%                          | 7.33%              | 6.61%                    |
| Dec 2022        | 4.91%                | 0.68%                         | 5.59%                      | 1.23%               | 6.82%                    | 2.61%               | 6.89%                  | 6.11%                                    | 6.52%                          | 7.30%              | 8.33%                    |
| Nov 2022        | 3.95%                | 0.51%                         | 4.45%                      | 0.67%               | 5.12%                    | 1.79%               | 5.74%                  | 3.80%                                    | 4.78%                          | 5.06%              | 7.23%                    |
| Oct 2022        | 4.14%                | 0.52%                         | 4.65%                      | 0.65%               | 5.30%                    | 3.03%               | 5.81%                  | 3.94%                                    | 4.78%                          | 6.20%              | 7.07%                    |
| Sep 2022        | 4.31%                | 0.56%                         | 4.87%                      | 0.56%               | 5.42%                    | 3.84%               | 5.84%                  | 4.15%                                    | 4.84%                          | 6.37%              | 6.82%                    |
| Aug 2022        | 4.02%                | 0.48%                         | 4.50%                      | 0.80%               | 5.30%                    | 3.09%               | 5.63%                  | 4.31%                                    | 5.13%                          | 6.02%              | 6.28%                    |
| Jul 2022        | 4.29%                | 0.45%                         | 4.74%                      | 1.63%               | 6.37%                    | 3.57%               | 6.12%                  | 5.01%                                    | 6.28%                          | 8.10%              | 8.31%                    |
| Jun 2022        | 4.20%                | 0.46%                         | 4.65%                      | 1.59%               | 6.24%                    | 3.98%               | 6.01%                  | 5.11%                                    | 6.52%                          | 7.33%              | 7.77%                    |
| May 2022        | 4.19%                | 0.43%                         | 4.61%                      | 0.75%               | 5.36%                    | 2.92%               | 5.37%                  | 4.34%                                    | 4.85%                          | 6.51%              | 6.91%                    |
| Apr 2022        | 4.27%                | 0.43%                         | 4.70%                      | 1.66%               | 6.36%                    | 3.68%               | 6.28%                  | 5.57%                                    | 5.22%                          | 8.93%              | 7.72%                    |
| Mar 2022        | 4.42%                | 0.45%                         | 4.86%                      | 3.73%               | 8.60%                    | 5.07%               | 8.76%                  | 7.66%                                    | 8.07%                          | 10.65%             | 9.86%                    |
| Feb 2022        | 3.90%                | 0.39%                         | 4.29%                      | 2.30%               | 6.59%                    | 4.09%               | 6.75%                  | 6.11%                                    | 5.71%                          | 8.11%              | 7.39%                    |
| Jan 2022        | 3.81%                | 0.33%                         | 4.15%                      | 4.25%               | 8.39%                    | 4.77%               | 9.19%                  | 6.69%                                    | 7.70%                          | 10.01%             | 9.90%                    |
| 2022            | 4.19%                | 0.47%                         | 4.67%                      | 1.65%               | 6.31%                    | 3.52%               | 6.55%                  | 5.17%                                    | 5.87%                          | 7.54%              | 7.80%                    |
| Dec 2021        | 4.08%                | 0.39%                         | 4.47%                      | 2.56%               | 7.03%                    | 4.83%               | 6.96%                  | 6.67%                                    | 5.98%                          | 9.59%              | 7.79%                    |
| Nov 2021        | 4.58%                | 0.60%                         | 5.18%                      | 2.06%               | 7.24%                    | 5.08%               | 7.28%                  | 6.94%                                    | 6.27%                          | 7.56%              | 8.47%                    |
| Oct 2021        | 4.37%                | 0.47%                         | 4.84%                      | 0.99%               | 5.82%                    | 3.99%               | 5.71%                  | 5.25%                                    | 4.07%                          | 7.63%              | 7.41%                    |
| Sep 2021        | 4.17%                | 0.37%                         | 4.55%                      | 0.72%               | 5.27%                    | 4.00%               | 5.53%                  | 4.42%                                    | 3.43%                          | 7.14%              | 6.67%                    |
| Aug 2021        | 4.19%                | 0.38%                         | 4.57%                      | 0.69%               | 5.26%                    | 2.85%               | 5.64%                  | 4.41%                                    | 3.61%                          | 5.73%              | 6.87%                    |
| Jul 2021        | 4.10%                | 0.41%                         | 4.50%                      | 0.50%               | 5.00%                    | 2.34%               | 5.15%                  | 4.01%                                    | 4.03%                          | 5.90%              | 6.66%                    |
| Jun 2021        | 3.68%                | 0.37%                         | 4.06%                      | 0.54%               | 4.60%                    | 1.95%               | 4.72%                  | 3.34%                                    | 3.48%                          | 5.31%              | 6.68%                    |
| May 2021        | 3.29%                | 0.29%                         | 3.58%                      | 0.55%               | 4.12%                    | 1.89%               | 4.24%                  | 3.45%                                    | 2.62%                          | 3.77%              | 5.85%                    |
| Apr 2021        | 3.29%                | 0.27%                         | 3.56%                      | 0.78%               | 4.34%                    | 2.41%               | 4.87%                  | 3.96%                                    | 2.61%                          | 4.73%              | 5.16%                    |
| Mar 2021        | 3.42%                | 0.35%                         | 3.76%                      | 0.80%               | 4.56%                    | 2.51%               | 4.90%                  | 4.26%                                    | 2.92%                          | 4.39%              | 5.69%                    |
| Feb 2021        | 3.47%                | 0.52%                         | 3.98%                      | 1.99%               | 5.97%                    | 3.12%               | 6.27%                  | 5.43%                                    | 3.72%                          | 5.16%              | 8.11%                    |
| Jan 2021        | 3.69%                | 0.23%                         | 3.91%                      | 3.96%               | 7.87%                    | 5.10%               | 8.32%                  | 6.78%                                    | 4.48%                          | 8.89%              | 10.34%                   |
| 2021            | 3.86%                | 0.39%                         | 4.25%                      | 1.34%               | 5.59%                    | 3.38%               | 5.79%                  | 4.91%                                    | 3.96%                          | 6.30%              | 7.12%                    |

| Year / Month         | Certified absence | Self-<br>certified<br>absence | Total<br>absence<br>rate | Non<br>Covid-19<br>absence | Covid-19<br>Absence | снwв   | Mental Health         | PC             | Disabilities          | Older People              | CHO Ops       |
|----------------------|-------------------|-------------------------------|--------------------------|----------------------------|---------------------|--------|-----------------------|----------------|-----------------------|---------------------------|---------------|
| Nov 2024             | 5.15%             | 0.59%                         | 5.88%                    | 5.74%                      | 0.14%               | 2.92%  | 6.02%                 | 6.24%          | 5.20%                 | 7.80%                     | 6.58%         |
| Oct 2024             | 5.16%             | 0.55%                         | 6.04%                    | 5.71%                      | 0.34%               | 0.71%  | 5.97%                 | 7.03%          | 5.46%                 | 7.08%                     | 6.03%         |
| Sep 2024             | 4.92%             | 0.56%                         | 5.88%                    | 5.47%                      | 0.40%               | 1.68%  | 5.06%                 | 6.47%          | 5.47%                 | 7.76%                     | 6.41%         |
| Aug 2024             | 4.86%             | 0.42%                         | 5.89%                    | 5.29%                      | 0.60%               | 5.09%  | 5.58%                 | 6.39%          | 5.42%                 | 7.60%                     | 5.09%         |
| Jul 2024             | 4.78%             | 0.51%                         | 6.14%                    | 5.29%                      | 0.84%               | 3.81%  | 6.43%                 | 6.51%          | 5.56%                 | 7.51%                     | 6.43%         |
| Jun 2024             | 4.56%             | 0.51%                         | 5.61%                    | 5.06%                      | 0.55%               | 4.79%  | 5.19%                 | 5.96%          | 5.35%                 | 6.53%                     | 6.63%         |
| May 2024             | 4.52%             | 0.56%                         | 5.28%                    | 5.09%                      | 0.19%               | 7.43%  | 4.76%                 | 6.03%          | 4.76%                 | 6.59%                     | 6.44%         |
| Apr 2024             | 4.78%             | 0.54%                         | 5.41%                    | 5.32%                      | 0.09%               | 5.50%  | 5.07%                 | 5.85%          | 5.12%                 | 6.50%                     | 4.37%         |
| Mar 2024             | 4.85%             | 0.46%                         | 5.43%                    | 5.31%                      | 0.12%               | 4.32%  | 5.65%                 | 6.03%          | 4.78%                 | 7.20%                     | 4.75%         |
| Feb 2024             | 4.78%             | 0.57%                         | 5.64%                    | 5.35%                      | 0.29%               | 2.86%  | 5.44%                 | 6.41%          | 5.15%                 | 6.89%                     | 4.24%         |
| Jan 2024             | 4.69%             | 0.64%                         | 5.85%                    | 5.33%                      | 0.52%               | 6.22%  | 5.28%                 | 7.04%          | 5.34%                 | 7.08%                     | 4.97%         |
| 2024                 | 4.82%             | 0.54%                         | 5.73%                    | 5.36%                      | 0.37%               | 4.13%  | 5.49%                 | 6.36%          | 5.23%                 | 7.14%                     | 5.64%         |
| Dec 2023             | 5.08%             | 0.66%                         | 6.36%                    | 5.74%                      | 0.63%               | 7.87%  | 5.56%                 | 7.35%          | 6.02%                 | 7.45%                     | 6.32%         |
| Nov 2023             | 4.66%             | 0.59%                         | 5.57%                    | 5.25%                      | 0.32%               | 2.95%  | 5.07%                 | 5.66%          | 5.44%                 | 6.94%                     | 4.07%         |
| Oct 2023             | 4.77%             | 0.54%                         | 5.77%                    | 5.30%                      | 0.47%               | 3.75%  | 5.88%                 | 5.72%          | 5.69%                 | 6.31%                     | 4.34%         |
| Sep 2023             | 4.41%             | 0.48%                         | 5.57%                    | 4.89%                      | 0.68%               | 2.41%  | 4.83%                 | 5.53%          | 5.68%                 | 6.71%                     | 2.51%         |
| Aug 2023             | 4.38%             | 0.43%                         | 5.36%                    | 4.81%                      | 0.55%               | 4.20%  | 4.29%                 | 5.70%          | 5.29%                 | 7.10%                     | 2.67%         |
| Jul 2023             | 4.17%             | 0.46%                         | 4.96%                    | 4.63%                      | 0.33%               | 2.38%  | 4.34%                 | 5.41%          | 5.13%                 | 4.86%                     | 3.74%         |
| Jun 2023             | 4.51%             | 0.51%                         | 5.28%                    | 5.03%                      | 0.25%               | 1.80%  | 4.26%                 | 5.81%          | 5.27%                 | 6.23%                     | 4.45%         |
| May 2023             | 4.37%             | 0.49%                         | 5.21%                    | 4.86%                      | 0.35%               | 1.39%  | 4.24%                 | 5.59%          | 5.15%                 | 6.55%                     | 4.18%         |
| Apr 2023             | 4.11%             | 0.47%                         | 4.95%                    | 4.58%                      | 0.36%               | 2.38%  | 4.41%                 | 5.48%          | 5.01%                 | 5.03%                     | 3.74%         |
| Mar 2023             | 4.44%             | 0.53%                         | 5.46%                    | 4.97%                      | 0.49%               | 3.33%  | 4.74%                 | 6.80%          | 5.28%                 | 5.83%                     | 2.46%         |
| Feb 2023             | 4.14%             | 0.41%                         | 4.94%                    | 4.55%                      | 0.39%               | 2.71%  | 4.71%                 | 6.39%          | 4.50%                 | 5.64%                     | 3.45%         |
| Jan 2023             | 4.48%             | 0.54%                         | 5.64%                    | 5.02%                      | 0.62%               | 2.92%  | 5.24%                 | 7.02%          | 5.10%                 | 6.45%                     | 5.85%         |
| 2023                 | 4.46%             | 0.51%                         | 5.42%                    | 4.97%                      | 0.45%               | 3.12%  | 4.80%                 | 6.03%          | 5.29%                 | 6.25%                     | 4.00%         |
| Dec 2022             | 4.91%             | 0.68%                         | 6.82%                    | 5.59%                      | 1.23%               | 7.01%  | 6.41%                 | 8.12%          | 6.03%                 | 8.80%                     | 6.29%         |
| Nov 2022             | 3.95%             | 0.51%                         | 5.12%                    | 4.45%                      | 0.67%               | 2.40%  | 5.21%                 | 6.17%          | 4.37%                 | 7.13%                     | 4.22%         |
| Oct 2022             | 4.14%             | 0.51%                         | 5.30%                    | 4.65%                      | 0.65%               | 2.46%  | 5.55%                 | 6.47%          | 4.77%                 | 5.95%                     | 3.95%         |
| Sep 2022             | 4.31%             | 0.56%                         | 5.42%                    | 4.87%                      | 0.56%               | 2.12%  | 5.74%                 | 5.98%          | 5.18%                 | 5.60%                     | 3.38%         |
| Aug 2022             | 4.02%             | 0.48%                         | 5.30%                    | 4.50%                      | 0.80%               | 1.77%  | 4.89%                 | 6.08%          | 4.93%                 | 6.37%                     | 4.95%         |
| Jul 2022             | 4.29%             | 0.45%                         | 6.37%                    | 4.74%                      | 1.63%               | 4.49%  | 5.55%                 | 7.18%          | 6.11%                 | 7.53%                     | 6.34%         |
| Jun 2022             | 4.20%             | 0.46%                         | 6.24%                    | 4.65%                      | 1.59%               | 5.63%  | 6.14%                 | 6.79%          | 5.48%                 | 8.43%                     | 6.24%         |
| May 2022             | 4.19%             | 0.43%                         | 5.36%                    | 4.61%                      | 0.75%               | 2.28%  | 5.05%                 | 5.10%          | 5.14%                 | 6.91%                     | 6.09%         |
| Apr 2022             | 4.19%             | 0.43%                         | 6.36%                    | 4.70%                      | 1.66%               | 5.34%  | 6.36%                 | 5.56%          | 6.21%                 | 8.26%                     | 3.31%         |
| Mar 2022             | 4.42%             | 0.45%                         | 8.60%                    | 4.70%                      | 3.73%               | 5.34%  | 8.03%                 | 9.16%          | 7.75%                 | 12.17%                    | 5.39%         |
|                      |                   |                               |                          |                            |                     | 4.000/ |                       |                |                       |                           | 5.39%         |
| Feb 2022<br>Jan 2022 | 3.90%             | 0.39%                         | 6.59%<br>8.39%           | 4.29%                      | 2.30%<br>4.25%      | 1.88%  | 5.07%<br>8.55%        | 7.15%<br>8.63% | 6.09%<br>7.99%        | 10.04%<br>9.32%           |               |
|                      |                   |                               |                          | 4.15%                      |                     |        |                       |                |                       |                           | 5.00%         |
| 2022                 | 4.19%             | 0.47%                         | 6.31%                    | 4.67%                      | 1.65%<br>2.56%      | 3.62%  | <b>6.05%</b><br>7.31% | 6.89%<br>7.25% | 5.81%                 | 8.03%<br>8.12%            | 5.00%         |
| Dec 2021             | 4.08%             | 0.39%                         | 7.03%                    | 4.47%                      |                     | 5.32%  |                       |                | 6.53%                 |                           |               |
| Nov 2021             | 4.58%             | 0.60%                         | 7.24%                    | 5.18%                      | 2.06%               | 5.58%  | 7.72%                 | 7.23%          | 7.06%                 | 7.35%                     |               |
| Oct 2021             | 4.37%             | 0.47%                         | 5.82%                    | 4.84%                      | 0.99%               | 0.83%  | 5.46%                 | 5.82%          | 5.90%                 | 6.10%                     |               |
| Sep 2021             | 4.17%             | 0.37%                         | 5.27%                    | 4.55%                      | 0.72%               | 0.64%  | 5.10%                 | 5.07%          | 5.02%                 | 6.86%                     |               |
| Aug 2021             | 4.19%             | 0.38%                         | 5.26%                    | 4.57%                      | 0.69%               | 5.35%  | 4.55%                 | 5.64%          | 4.88%                 | 7.22%                     |               |
| Jul 2021             | 4.10%             | 0.41%                         | 5.00%                    | 4.50%                      | 0.50%               | 0.00%  | 4.27%                 | 5.39%          | 4.88%                 | 6.04%                     |               |
| Jun 2021             | 3.68%             | 0.37%                         | 4.60%                    | 4.06%                      | 0.54%               | 0.00%  | 4.33%                 | 4.22%          | 4.49%                 | 6.20%                     |               |
| May 2021             | 3.29%             | 0.29%                         | 4.12%                    | 3.58%                      | 0.55%               | 0.00%  | 4.00%                 | 3.38%          | 4.33%                 | 4.70%                     |               |
| Apr 2021             | 3.29%             | 0.27%                         | 4.34%                    | 3.56%                      | 0.78%               | 0.00%  | 3.70%                 | 3.58%          | 4.63%                 | 5.46%                     |               |
| Mar 2021             | 3.42%             | 0.35%                         | 4.56%                    | 3.76%                      | 0.80%               | 0.00%  | 4.01%                 | 4.04%          | 4.72%                 | 5.63%                     |               |
| Feb 2021             | 3.47%             | 0.52%                         | 5.97%                    | 3.98%                      | 1.99%               | 0.00%  | 5.70%                 | 4.73%          | 5.56%                 | 10.11%                    |               |
| Jan 2021             | 3.69%             | 0.23%<br>Total Abs            | 7.87%                    | 3.91%                      | 3.96%               | 3.07%  | 6.82%                 | 6.82%          | 7.84%<br>% of Absonce | 11.43%                    | ovid 19       |
| 2021                 | 3.86%             | 0.39%                         | sence Rate<br>5.59%      | 4.25%                      | 1.34%               | 2.13%  | 5.24%<br>100%         | 5.28%          | 5.48%                 | Non Covid-19 / C<br>7.08% | 0 v I U - I J |