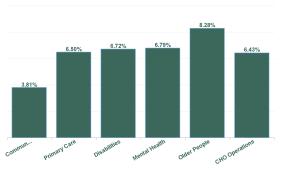

| Health Service Absence Rate<br>- by Care Group: Jul 2024 | Certified<br>absence | Self- certified<br>absence | Non Covid-19<br>absence | Covid-19<br>absence | Total absence<br>rate | % Non<br>Covid-19<br>absence | % Covid-19<br>absence |
|----------------------------------------------------------|----------------------|----------------------------|-------------------------|---------------------|-----------------------|------------------------------|-----------------------|
| CHO 9                                                    | 4.78%                | 0.51%                      | 5.29%                   | 0.84%               | 6.14%                 | 86.26%                       | 13.74%                |
| Community Health & Wellbeing                             | 1.57%                | 0.45%                      | 2.02%                   | 1.79%               | 3.81%                 | 52.94%                       | 47.06%                |
| Primary Care                                             | 5.09%                | 0.42%                      | 5.51%                   | 1.00%               | 6.51%                 | 84.65%                       | 15.35%                |
| Disabilities                                             | 4.27%                | 0.41%                      | 4.69%                   | 0.87%               | 5.56%                 | 84.27%                       | 15.73%                |
| Mental Health                                            | 5.12%                | 0.58%                      | 5.70%                   | 0.73%               | 6.43%                 | 88.65%                       | 11.35%                |
| Older People                                             | 5.93%                | 1.00%                      | 6.93%                   | 0.58%               | 7.51%                 | 92.24%                       | 7.76%                 |
| CHO Operations                                           | 5.23%                | 0.33%                      | 5.56%                   | 0.88%               | 6.43%                 | 86.36%                       | 13.64%                |
| Community Services                                       | 4.78%                | 0.51%                      | 5.29%                   | 0.84%               | 6.14%                 | 86.26%                       | 13.74%                |