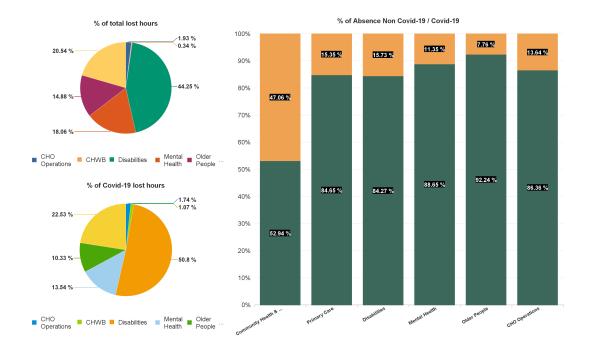

| Health Service Absence Rate<br>- by Care Group: Jul 2024 | Certified<br>absence | Self- certified<br>absence | Non Covid-19<br>absence | Covid-19<br>absence | Total absence<br>rate | % Non<br>Covid-19<br>absence | % Covid-19<br>absence |
|----------------------------------------------------------|----------------------|----------------------------|-------------------------|---------------------|-----------------------|------------------------------|-----------------------|
| CHO 9                                                    | 4.78%                | 0.51%                      | 5.29%                   | 0.84%               | 6.14%                 | 86.26%                       | 13.74%                |
| Community Health & Wellbeing                             | 1.57%                | 0.45%                      | 2.02%                   | 1.79%               | 3.81%                 | 52.94%                       | 47.06%                |
| Primary Care                                             | 5.09%                | 0.42%                      | 5.51%                   | 1.00%               | 6.51%                 | 84.65%                       | 15.35%                |
| Disabilities                                             | 4.27%                | 0.41%                      | 4.69%                   | 0.87%               | 5.56%                 | 84.27%                       | 15.73%                |
| Mental Health                                            | 5.12%                | 0.58%                      | 5.70%                   | 0.73%               | 6.43%                 | 88.65%                       | 11.35%                |
| Older People                                             | 5.93%                | 1.00%                      | 6.93%                   | 0.58%               | 7.51%                 | 92.24%                       | 7.76%                 |
| CHO Operations                                           | 5.23%                | 0.33%                      | 5.56%                   | 0.88%               | 6.43%                 | 86.36%                       | 13.64%                |
| Community Services                                       | 4.78%                | 0.51%                      | 5.29%                   | 0.84%               | 6.14%                 | 86.26%                       | 13.74%                |

#### Total Absence Rate

#### % of Absence Non Covid-19 / Covid-19

| Health Service Absence Rate<br>- by Care Group : Jul 2024 | Certified<br>absence | Self-<br>certified<br>absence | Non<br>Covid-19<br>absence | Covid-19<br>absence | Total<br>absence<br>rate | Medical &<br>Dental | Nursing &<br>Midwifery | Health &<br>Social Care<br>Professionals | Management &<br>Administrative | General<br>Support | Patient &<br>Client Care |
|-----------------------------------------------------------|----------------------|-------------------------------|----------------------------|---------------------|--------------------------|---------------------|------------------------|------------------------------------------|--------------------------------|--------------------|--------------------------|
| CHO 9                                                     | 4.78%                | 0.51%                         | 5.29%                      | 0.84%               | 6.14%                    | 4.46%               | 5.99%                  | 4.77%                                    | 6.86%                          | 8.41%              | 7.24%                    |
| Community Health & Wellbeing                              | 1.57%                | 0.45%                         | 2.02%                      | 1.79%               | 3.81%                    |                     |                        | 0.00%                                    | 3.53%                          |                    | 4.16%                    |
| Primary Care                                              | 5.09%                | 0.42%                         | 5.51%                      | 1.00%               | 6.51%                    | 6.22%               | 7.20%                  | 4.64%                                    | 7.65%                          | 8.55%              | 6.57%                    |
| Disabilities                                              | 4.27%                | 0.41%                         | 4.69%                      | 0.87%               | 5.56%                    | 0.00%               | 4.54%                  | 4.76%                                    | 4.91%                          | 8.26%              | 7.25%                    |
| Mental Health                                             | 5.12%                | 0.58%                         | 5.70%                      | 0.73%               | 6.43%                    | 3.90%               | 6.15%                  | 5.59%                                    | 9.93%                          | 6.89%              | 7.45%                    |
| Older People                                              | 5.93%                | 1.00%                         | 6.93%                      | 0.58%               | 7.51%                    | 2.68%               | 7.56%                  | 4.52%                                    | 7.30%                          | 10.24%             | 7.82%                    |
| CHO Operations                                            | 5.23%                | 0.33%                         | 5.56%                      | 0.88%               | 6.43%                    |                     | 16.14%                 | 1.59%                                    | 6.50%                          | 0.00%              |                          |
| Community Services                                        | 4.78%                | 0.51%                         | 5.29%                      | 0.84%               | 6.14%                    | 4.46%               | 5.99%                  | 4.77%                                    | 6.86%                          | 8.41%              | 7.24%                    |