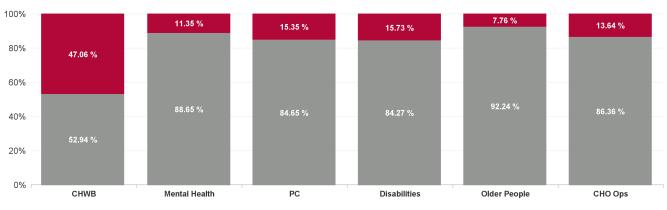

65%                       | 11.35%                |
| Older People                                             | 5.93%                | 1.00%                      | 6.93%                   | 0.58%               | 7.51%                 | 92.24%                       | 7.76%                 |
| CHO Operations                                           | 5.23%                | 0.33%                      | 5.56%                   | 0.88%               | 6.43%                 | 86.36%                       | 13.64%                |
| Community Services                                       | 4.78%                | 0.51%                      | 5.29%                   | 0.84%               | 6.14%                 | 86.26%                       | 13.74%                |

#### Total Absence Rate





#### % of Absence Non Covid-19 / Covid-19

| Health Service Absence Rate<br>- by Care Group : Jul 2024 | Certified<br>absence | Self-<br>certified<br>absence | Non<br>Covid-19<br>absence | Covid-19<br>absence | Total<br>absence<br>rate | Medical &<br>Dental | Nursing &<br>Midwifery | Health &<br>Social Care<br>Professionals | Management &<br>Administrative | General<br>Support | Patient &<br>Client Care |
|-----------------------------------------------------------|----------------------|-------------------------------|----------------------------|---------------------|--------------------------|---------------------|------------------------|------------------------------------------|--------------------------------|--------------------|--------------------------|
| CHO 9