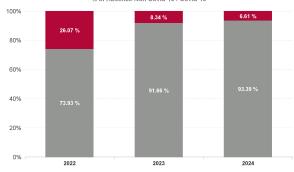

#### Total Absence Rate

#### % of Absence Non Covid-19 / Covid-19

| Health Service Absence Rate<br>- by Care Group : Jul 2024 | Certified<br>absence | Self-<br>certified<br>absence | Non<br>Covid-19<br>absence | Covid-19<br>absence | Total<br>absence<br>rate | Medical &<br>Dental | Nursing &<br>Midwifery | Health &<br>Social Care<br>Professionals | Management &<br>Administrative | General<br>Support | Patient &<br>Client Care |
|-----------------------------------------------------------|----------------------|-------------------------------|----------------------------|---------------------|--------------------------|---------------------|------------------------|------------------------------------------|--------------------------------|--------------------|--------------------------|
| CHO 9                                                     | 4.78%                | 0.51%                         | 5.29%                      | 0.84%               | 6.14%                    | 4.46%               | 5.99%                  | 4.77%                                    | 6.86%                          | 8.41%              | 7.24%                    |
| Community Health & Wellbeing                              | 1.57%                | 0.45%                         | 2.02%                      | 1.79%               | 3.81%                    |                     |                        | 0.00%                                    | 3.53%                          |                    | 4.16%                    |
| Primary Care                                              | 5.09%                | 0.42%                         | 5.51%                      | 1.00%               | 6.51%                    | 6.22%               | 7.20%                  | 4.64%                                    | 7.65%                          | 8.55%              | 6.57%                    |
| Disabilities                                              | 4.27%                | 0.41%                         | 4.69%                      | 0.87%               | 5.56%                    | 0.00%               | 4.54%                  | 4.76%                                    | 4.91%                          | 8.26%              | 7.25%                    |
| Mental Health                                             | 5.12%                | 0.58%                         | 5.70%                      | 0.73%               | 6.43%                    | 3.90%               | 6.15%                  | 5.59%                                    | 9.93%                          | 6.89%              | 7.45%                    |
| Older People                                              | 5.93%                | 1.00%                         | 6.93%                      | 0.58%               | 7.51%                    | 2.68%               | 7.56%                  | 4.52%                                    | 7.30%                          | 10.24%             | 7.82%                    |
| CHO Operations                                            | 5.23%                | 0.33%                         | 5.56%                      | 0.88%               | 6.43%                    |                     | 16.14%                 | 1.59%                                    | 6.50%                          | 0.00%              |                          |
| Community Services                                        | 4.78%                | 0.51%                         | 5.29%                      | 0.84%               | 6.14%                    | 4.46%               | 5.99%                  | 4.77%                                    | 6.86%                          | 8.41%              | 7.24%                    |