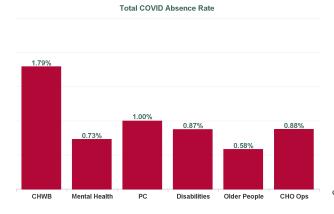

| Health Service Absence Rate<br>- by Care Group: Jul 2024 | Certified<br>absence | Self- certified<br>absence | Non Covid-19<br>absence | Covid-19<br>absence | Total absence<br>rate | % Non<br>Covid-19<br>absence | % Covid-19<br>absence |
|----------------------------------------------------------|----------------------|----------------------------|-------------------------|---------------------|-----------------------|------------------------------|-----------------------|
| CHO 9                                                    | 4.78%                | 0.51%                      | 5.29%                   | 0.84%               | 6.14%                 | 86.26%                       | 13.74%                |
| Community Health & Wellbeing                             | 1.57%                | 0.45%                      | 2.02%                   | 1.79%               | 3.81%                 | 52.94%                       | 47.06%                |
| Primary Care                                             | 5.09%                | 0.42%                      | 5.51%                   | 1.00%               | 6.51%                 | 84.65%                       | 15.35%                |
| Disabilities                                             | 4.27%                | 0.41%                      | 4.69%                   | 0.87%               | 5.56%                 | 84.27%                       | 15.73%                |
| Mental Health                                            | 5.12%                | 0.58%                      | 5.70%                   | 0.73%               | 6.43%                 | 88.65%                       | 11.35%                |
| Older People                                             | 5.93%                | 1.00%                      | 6.93%                   | 0.58%               | 7.51%                 | 92.24%                       | 7.76%                 |
| CHO Operations                                           | 5.23%                | 0.33%                      | 5.56%                   | 0.88%               | 6.43%                 | 86.36%                       | 13.64%                |
| Community Services                                       | 4.78%                | 0.51%                      | 5.29%                   | 0.84%               | 6.14%                 | 86.26%                       | 13.74%                |