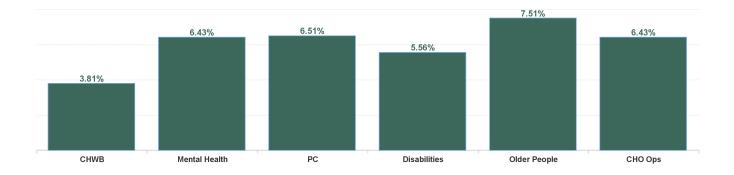

| Health Service Absence Rate<br>- by Care Group: Jul 2024 | Certified<br>absence | Self- certified<br>absence | Non Covid-19<br>absence | Covid-19<br>absence | Total absence<br>rate | % Non<br>Covid-19<br>absence | % Covid-19<br>absence |
|----------------------------------------------------------|----------------------|----------------------------|-------------------------|---------------------|-----------------------|------------------------------|-----------------------|
| CHO 9                                                    | 4.78%                | 0.51%                      | 5.29%                   | 0.84%               | 6.14%                 | 86.26%                       | 13.74%                |
| Community Health & Wellbeing                             | 1.57%                | 0.45%                      | 2.02%                   | 1.79%               | 3.81%                 | 52.94%                       | 47.06%                |
| Primary Care                                             | 5.09%                | 0.42%                      | 5.51%                   | 1.00%               | 6.51%                 | 84.65%                       | 15.35%                |
| Disabilities                                             | 4.27%                | 0.41%                      | 4.69%                   | 0.87%               | 5.56%                 | 84.27%                       | 15.73%                |
| Mental Health                                            | 5.12%                | 0.58%                      | 5.70%                   | 0.73%               | 6.43%                 | 88.65%                       | 11.35%                |
| Older People                                             | 5.93%                | 1.00%                      | 6.93%                   | 0.58%               | 7.51%                 | 92.24%                       | 7.76%                 |
| CHO Operations                                           | 5.23%                | 0.33%                      | 5.56%                   | 0.88%               | 6.43%                 | 86.36%                       | 13.64%                |
| Community Services                                       | 4.78%                | 0.51%                      | 5.29%                   | 0.84%               | 6.14%                 | 86.26%                       | 13.74%                |

#### Total Absence Rate