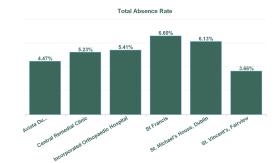

| Year /<br>Month | Certified<br>absence | Self-<br>certified<br>absence | Non<br>Covid-19<br>absence | Covid-19<br>absence | Total<br>absence<br>rate | Medical &<br>Dental | Nursing &<br>Midwifery | Health &<br>Social Care<br>Professionals | Management &<br>Administrative | General<br>Support | Patient &<br>Client Care |
|-----------------|----------------------|-------------------------------|----------------------------|---------------------|--------------------------|---------------------|------------------------|------------------------------------------|--------------------------------|--------------------|--------------------------|
| Jul 2024        | 4.78%                | 0.51%                         | 5.29%                      | 0.84%               | 6.14%                    | 4.46%               | 5.99%                  | 4.77%                                    | 6.86%                          | 8.41%              | 7.24%                    |
| Jun 2024        | 4.56%                | 0.51%                         | 5.06%                      | 0.55%               | 5.61%                    | 4.74%               | 5.44%                  | 4.52%                                    | 5.63%                          | 8.01%              | 6.55%                    |
| May 2024        | 4.52%                | 0.56%                         | 5.09%                      | 0.19%               | 5.28%                    | 3.59%               | 5.14%                  | 3.88%                                    | 5.06%                          | 8.23%              | 6.76%                    |
| Apr 2024        | 4.78%                | 0.54%                         | 5.32%                      | 0.09%               | 5.41%                    | 3.62%               | 4.94%                  | 5.06%                                    | 5.07%                          | 8.58%              | 6.15%                    |
| Mar 2024        | 4.85%                | 0.46%                         | 5.31%                      | 0.12%               | 5.43%                    | 3.29%               | 5.38%                  | 4.43%                                    | 5.78%                          | 7.89%              | 6.17%                    |
| Feb 2024        | 4.78%                | 0.57%                         | 5.35%                      | 0.29%               | 5.64%                    | 4.66%               | 4.78%                  | 4.61%                                    | 5.82%                          | 8.33%              | 7.34%                    |
| Jan 2024        | 4.69%                | 0.64%                         | 5.33%                      | 0.52%               | 5.85%                    | 4.59%               | 4.88%                  | 5.03%                                    | 6.54%                          | 8.04%              | 7.35%                    |
| 2024            | 4.71%                | 0.54%                         | 5.25%                      | 0.37%               | 5.62%                    | 4.12%               | 5.22%                  | 4.61%                                    | 5.83%                          | 8.21%              | 6.79%                    |
| Dec 2023        | 5.08%                | 0.66%                         | 5.74%                      | 0.63%               | 6.36%                    | 3.10%               | 5.85%                  | 5.86%                                    | 6.59%                          | 8.37%              | 7.53%                    |
| Nov 2023        | 4.66%                | 0.59%                         | 5.25%                      | 0.32%               | 5.57%                    | 2.41%               | 5.31%                  | 4.67%                                    | 5.61%                          | 8.09%              | 6.93%                    |
| Oct 2023        | 4.77%                | 0.54%                         | 5.30%                      | 0.47%               | 5.77%                    | 3.04%               | 5.49%                  | 5.07%                                    | 5.67%                          | 7.59%              | 7.07%                    |
| Sep 2023        | 4.41%                | 0.48%                         | 4.89%                      | 0.68%               | 5.57%                    | 2.11%               | 5.47%                  | 5.06%                                    | 4.99%                          | 7.13%              | 6.92%                    |
| Aug 2023        | 4.38%                | 0.43%                         | 4.81%                      | 0.55%               | 5.36%                    | 2.21%               | 5.56%                  | 4.77%                                    | 4.99%                          | 7.66%              | 6.00%                    |
| Jul 2023        | 4.17%                | 0.46%                         | 4.63%                      | 0.33%               | 4.96%                    | 4.44%               | 4.87%                  | 3.97%                                    | 4.38%                          | 7.16%              | 6.10%                    |
| Jun 2023        | 4.51%                | 0.51%                         | 5.03%                      | 0.25%               | 5.28%                    | 3.45%               | 4.95%                  | 3.99%                                    | 5.41%                          | 7.61%              | 6.89%                    |
| May 2023        | 4.37%                | 0.49%                         | 4.86%                      | 0.35%               | 5.21%                    | 3.77%               | 5.33%                  | 4.20%                                    | 4.48%                          | 7.11%              | 6.45%                    |
| Apr 2023        | 4.11%                | 0.47%                         | 4.58%                      | 0.36%               | 4.95%                    | 4.37%               | 4.78%                  | 4.46%                                    | 4.44%                          | 6.10%              | 5.80%                    |
| Mar 2023        | 4.44%                | 0.53%                         | 4.97%                      | 0.49%               | 5.46%                    | 4.06%               | 5.20%                  | 4.94%                                    | 5.35%                          | 6.76%              | 6.40%                    |
| Feb 2023        | 4.14%                | 0.41%                         | 4.55%                      | 0.39%               | 4.94%                    | 3.03%               | 5.32%                  | 3.72%                                    | 4.94%                          | 6.94%              | 6.20%                    |
| Jan 2023        | 4.48%                | 0.54%                         | 5.02%                      | 0.62%               | 5.64%                    | 2.12%               | 5.61%                  | 4.75%                                    | 5.58%                          | 7.39%              | 6.94%                    |
| 2023            | 4.46%                | 0.51%                         | 4.97%                      | 0.45%               | 5.42%                    | 3.16%               | 5.31%                  | 4.60%                                    | 5.21%                          | 7.33%              | 6.61%                    |
| Dec 2022        | 4.91%                | 0.68%                         | 5.59%                      | 1.23%               | 6.82%                    | 2.61%               | 6.89%                  | 6.11%                                    | 6.52%                          | 7.30%              | 8.33%                    |
| Nov 2022        | 3.95%                | 0.51%                         | 4.45%                      | 0.67%               | 5.12%                    | 1.79%               | 5.74%                  | 3.80%                                    | 4.78%                          | 5.06%              | 7.23%                    |
| Oct 2022        | 4.14%                | 0.52%                         | 4.65%                      | 0.65%               | 5.30%                    | 3.03%               | 5.81%                  | 3.94%                                    | 4.78%                          | 6.20%              | 7.07%                    |
| Sep 2022        | 4.31%                | 0.56%                         | 4.87%                      | 0.56%               | 5.42%                    | 3.84%               | 5.84%                  | 4.15%                                    | 4.84%                          | 6.37%              | 6.82%                    |
| Aug 2022        | 4.02%                | 0.48%                         | 4.50%                      | 0.80%               | 5.30%                    | 3.09%               | 5.63%                  | 4.31%                                    | 5.13%                          | 6.02%              | 6.28%                    |
| Jul 2022        | 4.29%                | 0.45%                         | 4.74%                      | 1.63%               | 6.37%                    | 3.57%               | 6.12%                  | 5.01%                                    | 6.28%                          | 8.10%              | 8.31%                    |
| Jun 2022        | 4.20%                | 0.46%                         | 4.65%                      | 1.59%               | 6.24%                    | 3.98%               | 6.01%                  | 5.11%                                    | 6.52%                          | 7.33%              | 7.77%                    |
| May 2022        | 4.19%                | 0.43%                         | 4.61%                      | 0.75%               | 5.36%                    | 2.92%               | 5.37%                  | 4.34%                                    | 4.85%                          | 6.51%              | 6.91%                    |
| Apr 2022        | 4.27%                | 0.43%                         | 4.70%                      | 1.66%               | 6.36%                    | 3.68%               | 6.28%                  | 5.57%                                    | 5.22%                          | 8.93%              | 7.72%                    |
| Mar 2022        | 4.42%                | 0.45%                         | 4.86%                      | 3.73%               | 8.60%                    | 5.07%               | 8.76%                  | 7.66%                                    | 8.07%                          | 10.65%             | 9.86%                    |
| Feb 2022        | 3.90%                | 0.39%                         | 4.29%                      | 2.30%               | 6.59%                    | 4.09%               | 6.75%                  | 6.11%                                    | 5.71%                          | 8.11%              | 7.39%                    |
| Jan 2022        | 3.81%                | 0.33%                         | 4.15%                      | 4.25%               | 8.39%                    | 4.77%               | 9.19%                  | 6.69%                                    | 7.70%                          | 10.01%             | 9.90%                    |
| 2022            | 4.19%                | 0.47%                         | 4.67%                      | 1.65%               | 6.31%                    | 3.52%               | 6.55%                  | 5.17%                                    | 5.87%                          | 7.54%              | 7.80%                    |
| Dec 2021        | 4.08%                | 0.39%                         | 4.47%                      | 2.56%               | 7.03%                    | 4.83%               | 6.96%                  | 6.67%                                    | 5.98%                          | 9.59%              | 7.79%                    |
| Nov 2021        | 4.58%                | 0.60%                         | 5.18%                      | 2.06%               | 7.24%                    | 5.08%               | 7.28%                  | 6.94%                                    | 6.27%                          | 7.56%              | 8.47%                    |
| Oct 2021        | 4.37%                | 0.47%                         | 4.84%                      | 0.99%               | 5.82%                    | 3.99%               | 5.71%                  | 5.25%                                    | 4.07%                          | 7.63%              | 7.41%                    |
| Sep 2021        | 4.17%                | 0.37%                         | 4.55%                      | 0.72%               | 5.27%                    | 4.00%               | 5.53%                  | 4.42%                                    | 3.43%                          | 7.14%              | 6.67%                    |
| Aug 2021        | 4.19%                | 0.38%                         | 4.57%                      | 0.69%               | 5.26%                    | 2.85%               | 5.64%                  | 4.41%                                    | 3.61%                          | 5.73%              | 6.87%                    |
| Jul 2021        | 4.10%                | 0.41%                         | 4.50%                      | 0.50%               | 5.00%                    | 2.34%               | 5.15%                  | 4.01%                                    | 4.03%                          | 5.90%              | 6.66%                    |
| Jun 2021        | 3.68%                | 0.37%                         | 4.06%                      | 0.54%               | 4.60%                    | 1.95%               | 4.72%                  | 3.34%                                    | 3.48%                          | 5.31%              | 6.68%                    |
| May 2021        | 3.29%                | 0.29%                         | 3.58%                      | 0.55%               | 4.12%                    | 1.89%               | 4.24%                  | 3.45%                                    | 2.62%                          | 3.77%              | 5.85%                    |
| Apr 2021        | 3.29%                | 0.27%                         | 3.56%                      | 0.78%               | 4.34%                    | 2.41%               | 4.87%                  | 3.96%                                    | 2.61%                          | 4.73%              | 5.16%                    |
| Mar 2021        | 3.42%                | 0.35%                         | 3.76%                      | 0.80%               | 4.56%                    | 2.51%               | 4.90%                  | 4.26%                                    | 2.92%                          | 4.39%              | 5.69%                    |
| Feb 2021        | 3.47%                | 0.52%                         | 3.98%                      | 1.99%               | 5.97%                    | 3.12%               | 6.27%                  | 5.43%                                    | 3.72%                          | 5.16%              | 8.11%                    |
| Jan 2021        | 3.69%                | 0.23%                         | 3.91%                      | 3.96%               | 7.87%                    | 5.10%               | 8.32%                  | 6.78%                                    | 4.48%                          | 8.89%              | 10.34%                   |
| 2021            | 3.86%                | 0.39%                         | 4.25%                      | 1.34%               | 5.59%                    | 3.38%               | 5.79%                  | 4.91%                                    | 3.96%                          | 6.30%              | 7.12%                    |

| Year / Month | Certified<br>absence | Self-<br>certified<br>absence | Total<br>absence<br>rate | Non<br>Covid-19<br>absence | Covid-19<br>Absence | снwв  | Mental Health | PC    | Disabilities | Older People | CHO Ops |
|--------------|----------------------|-------------------------------|--------------------------|----------------------------|---------------------|-------|---------------|-------|--------------|--------------|---------|
| Jul 2024     | 4.78%                | 0.51%                         | 6.14%                    | 5.29%                      | 0.84%               | 3.81% | 6.43%         | 6.51% | 5.56%        | 7.51%        | 6.43%   |
| Jun 2024     | 4.56%                | 0.51%                         | 5.61%                    | 5.06%                      | 0.55%               | 4.79% | 5.19%         | 5.96% | 5.35%        | 6.53%        | 6.63%   |
| May 2024     | 4.52%                | 0.56%                         | 5.28%                    | 5.09%                      | 0.19%               | 7.43% | 4.76%         | 6.03% | 4.76%        | 6.59%        | 6.44%   |
| Apr 2024     | 4.78%                | 0.54%                         | 5.41%                    | 5.32%                      | 0.09%               | 5.50% | 5.07%         | 5.85% | 5.12%        | 6.50%        | 4.37%   |
| Mar 2024     | 4.85%                | 0.46%                         | 5.43%                    | 5.31%                      | 0.12%               | 4.32% | 5.65%         | 6.03% | 4.78%        | 7.20%        | 4.75%   |
| Feb 2024     | 4.78%                | 0.57%                         | 5.64%                    | 5.35%                      | 0.29%               | 2.86% | 5.44%         | 6.41% | 5.15%        | 6.89%        | 4.24%   |
| Jan 2024     | 4.69%                | 0.64%                         | 5.85%                    | 5.33%                      | 0.52%               | 6.22% | 5.28%         | 7.04% | 5.34%        | 7.08%        | 4.97%   |
| 2024         | 4.71%                | 0.54%                         | 5.62%                    | 5.25%                      | 0.37%               | 5.02% | 5.40%         | 6.26% | 5.15%        | 6.90%        | 5.41%   |
| Dec 2023     | 5.08%                | 0.66%                         | 6.36%                    | 5.74%                      | 0.63%               | 7.87% | 5.56%         | 7.35% | 6.02%        | 7.45%        | 6.32%   |
| Nov 2023     | 4.66%                | 0.59%                         | 5.57%                    | 5.25%                      | 0.32%               | 2.95% | 5.07%         | 5.66% | 5.44%        | 6.94%        | 4.07%   |
| Oct 2023     | 4.77%                | 0.54%                         | 5.77%                    | 5.30%                      | 0.47%               | 3.75% | 5.88%         | 5.72% | 5.69%        | 6.31%        | 4.34%   |
| Sep 2023     | 4.41%                | 0.48%                         | 5.57%                    | 4.89%                      | 0.68%               | 2.41% | 4.83%         | 5.53% | 5.68%        | 6.71%        | 2.51%   |
| Aug 2023     | 4.38%                | 0.43%                         | 5.36%                    | 4.81%                      | 0.55%               | 4.20% | 4.29%         | 5.70% | 5.29%        | 7.10%        | 2.67%   |
| Jul 2023     | 4.17%                | 0.46%                         | 4.96%                    | 4.63%                      | 0.33%               | 2.38% | 4.34%         | 5.41% | 5.13%        | 4.86%        | 3.74%   |
| Jun 2023     | 4.51%                | 0.51%                         | 5.28%                    | 5.03%                      | 0.25%               | 1.80% | 4.26%         | 5.81% | 5.27%        | 6.23%        | 4.45%   |
| May 2023     | 4.37%                | 0.49%                         | 5.21%                    | 4.86%                      | 0.35%               | 1.39% | 4.24%         | 5.59% | 5.15%        | 6.55%        | 4.18%   |
| Apr 2023     | 4.11%                | 0.47%                         | 4.95%                    | 4.58%                      | 0.36%               | 2.38% | 4.41%         | 5.48% | 5.01%        | 5.03%        | 3.74%   |
| Mar 2023     | 4.44%                | 0.53%                         | 5.46%                    | 4.97%                      | 0.49%               | 3.33% | 4.74%         | 6.80% | 5.28%        | 5.83%        | 2.46%   |
| Feb 2023     | 4.14%                | 0.41%                         | 4.94%                    | 4.55%                      | 0.39%               | 2.71% | 4.71%         | 6.39% | 4.50%        | 5.64%        | 3.45%   |
| Jan 2023     | 4.48%                | 0.54%                         | 5.64%                    | 5.02%                      | 0.62%               | 2.92% | 5.24%         | 7.02% | 5.10%        | 6.45%        | 5.85%   |
| 2023         | 4.46%                | 0.51%                         | 5.42%                    | 4.97%                      | 0.45%               | 3.12% | 4.80%         | 6.03% | 5.29%        | 6.25%        | 4.00%   |
| Dec 2022     | 4.91%                | 0.68%                         | 6.82%                    | 5.59%                      | 1.23%               | 7.01% | 6.41%         | 8.12% | 6.03%        | 8.80%        | 6.29%   |
| Nov 2022     | 3.95%                | 0.51%                         | 5.12%                    | 4.45%                      | 0.67%               | 2.40% | 5.21%         | 6.17% | 4.37%        | 7.13%        | 4.22%   |
| Oct 2022     | 4.14%                | 0.52%                         | 5.30%                    | 4.65%                      | 0.65%               | 2.46% | 5.55%         | 6.47% | 4.77%        | 5.95%        | 3.95%   |
| Sep 2022     | 4.31%                | 0.56%                         | 5.42%                    | 4.87%                      | 0.56%               | 2.12% | 5.74%         | 5.98% | 5.18%        | 5.60%        | 3.38%   |
| Aug 2022     | 4.02%                | 0.48%                         | 5.30%                    | 4.50%                      | 0.80%               | 1.77% | 4.89%         | 6.08% | 4.93%        | 6.37%        | 4.95%   |
| Jul 2022     | 4.29%                | 0.45%                         | 6.37%                    | 4.74%                      | 1.63%               | 4.49% | 5.55%         | 7.18% | 6.11%        | 7.53%        | 6.34%   |
| Jun 2022     | 4.20%                | 0.46%                         | 6.24%                    | 4.65%                      | 1.59%               | 5.63% | 6.14%         | 6.79% | 5.48%        | 8.43%        | 6.24%   |
| May 2022     | 4.19%                | 0.43%                         | 5.36%                    | 4.61%                      | 0.75%               | 2.28% | 5.05%         | 5.10% | 5.14%        | 6.91%        | 6.09%   |
| Apr 2022     | 4.27%                | 0.43%                         | 6.36%                    | 4.70%                      | 1.66%               | 5.34% | 6.36%         | 5.56% | 6.21%        | 8.26%        | 3.31%   |
| Mar 2022     | 4.42%                | 0.45%                         | 8.60%                    | 4.86%                      | 3.73%               |       | 8.03%         | 9.16% | 7.75%        | 12.17%       | 5.39%   |
| Feb 2022     | 3.90%                | 0.39%                         | 6.59%                    | 4.29%                      | 2.30%               | 1.88% | 5.07%         | 7.15% | 6.09%        | 10.04%       |         |
| Jan 2022     | 3.81%                | 0.33%                         | 8.39%                    | 4.15%                      | 4.25%               | 5.06% | 8.55%         | 8.63% | 7.99%        | 9.32%        |         |
| 2022         | 4.19%                | 0.47%                         | 6.31%                    | 4.67%                      | 1.65%               | 3.62% | 6.05%         | 6.89% | 5.81%        | 8.03%        | 5.00%   |
| Dec 2021     | 4.08%                | 0.39%                         | 7.03%                    | 4.47%                      | 2.56%               | 5.32% | 7.31%         | 7.25% | 6.53%        | 8.12%        |         |
| Nov 2021     | 4.58%                | 0.60%                         | 7.24%                    | 5.18%                      | 2.06%               | 5.58% | 7.72%         | 7.23% | 7.06%        | 7.35%        |         |
| Oct 2021     | 4.37%                | 0.47%                         | 5.82%                    | 4.84%                      | 0.99%               | 0.83% | 5.46%         | 5.82% | 5.90%        | 6.10%        |         |
| Sep 2021     | 4.17%                | 0.37%                         | 5.27%                    | 4.55%                      | 0.72%               | 0.64% | 5.10%         | 5.07% | 5.02%        | 6.86%        |         |
| Aug 2021     | 4.19%                | 0.38%                         | 5.26%                    | 4.57%                      | 0.69%               | 5.35% | 4.55%         | 5.64% | 4.88%        | 7.22%        |         |
| Jul 2021     | 4.10%                | 0.41%                         | 5.00%                    | 4.50%                      | 0.50%               | 0.00% | 4.27%         | 5.39% | 4.88%        | 6.04%        |         |
| Jun 2021     | 3.68%                | 0.37%                         | 4.60%                    | 4.06%                      | 0.54%               | 0.00% | 4.33%         | 4.22% | 4.49%        | 6.20%        |         |
| May 2021     | 3.29%                | 0.29%                         | 4.12%                    | 3.58%                      | 0.55%               | 0.00% | 4.00%         | 3.38% | 4.33%        | 4.70%        |         |
| Apr 2021     | 3.29%                | 0.27%                         | 4.34%                    | 3.56%                      | 0.78%               | 0.00% | 3.70%         | 3.58% | 4.63%        | 5.46%        |         |
| Mar 2021     | 3.42%                | 0.35%                         | 4.56%                    | 3.76%                      | 0.80%               | 0.00% | 4.01%         | 4.04% | 4.72%        | 5.63%        |         |
| Feb 2021     | 3.47%                | 0.52%                         | 5.97%                    | 3.98%                      | 1.99%               | 0.00% | 5.70%         | 4.73% | 5.56%        | 10.11%       |         |
| Jan 2021     | 3.69%                | 0.23%                         | 7.87%                    | 3.91%                      | 3.96%               | 3.07% | 6.82%         | 6.82% | 7.84%        | 11.43%       |         |
| 2021         | 3.86%                | 0.39%                         | 5.59%                    | 4.25%                      | 1.34%               | 2.13% | 5.24%         | 5.28% | 5.48%        | 7.08%        |         |