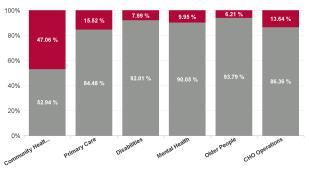

| Health Service Absence Rate -<br>by Care Group : Jul 2024 | Certified<br>absence | Self-<br>certified<br>absence | Non<br>Covid-19<br>absence | Covid-19<br>absence | Total<br>absence<br>rate | Medical &<br>Dental | Nursing &<br>Midwifery | Health &<br>Social Care<br>Professionals | Management &<br>Administrative | General<br>Support | Patient &<br>Client Care |
|-----------------------------------------------------------|----------------------|-------------------------------|----------------------------|---------------------|--------------------------|---------------------|------------------------|------------------------------------------|--------------------------------|--------------------|--------------------------|
| Total                                                     | 4.07%                | 0.40%                         | 4.47%                      | 0.92%               | 5.39%                    | 0.85%               | 4.67%                  | 4.73%                                    | 4.77%                          | 7.58%              | 6.74%                    |
| Avista Dublin                                             | 3.07%                | 0.54%                         | 3.62%                      | 0.86%               | 4.47%                    | 0.00%               | 3.41%                  | 4.59%                                    | 3.38%                          | 3.71%              | 5.62%                    |
| Central Remedial Clinic                                   | 4.20%                | 0.25%                         | 4.45%                      | 0.78%               | 5.23%                    | 0.00%               | 0.00%                  | 2.42%                                    | 7.55%                          | 9.15%              | 9.57%                    |
| Incorporated Orthopaedic Hospital                         | 4.12%                | 0.52%                         | 4.64%                      | 0.77%               | 5.41%                    | 5.11%               | 5.85%                  | 2.90%                                    | 11.08%                         | 2.89%              | 6.38%                    |
| St Francis                                                | 5.39%                | 0.27%                         | 5.67%                      | 0.94%               | 6.60%                    | 0.00%               | 8.73%                  | 1.94%                                    | 4.01%                          | 9.50%              | 6.75%                    |
| St. Michael's House, Dublin                               | 4.84%                | 0.29%                         | 5.13%                      | 1.00%               | 6.13%                    | 0.00%               | 5.39%                  | 5.43%                                    | 4.19%                          | 14.57%             | 7.63%                    |
| St. Vincent's, Fairview                                   | 1.87%                | 0.66%                         | 2.52%                      | 1.13%               | 3.66%                    | 0.00%               | 2.40%                  | 0.00%                                    | 4.55%                          | 7.43%              | 0.00%                    |
| Section 38 Voluntary Agencies                             | 4.07%                | 0.40%                         | 4.47%                      | 0.92%               | 5.39%                    | 0.85%               | 4.67%                  | 4.73%                                    | 4.77%                          | 7.58%              | 6.74%                    |

Non Covid-19 & Covid-19 Absence 100% 14.23 % 14.19 % 14.88 % 16.27 % 31.04 % 80% 60% 40% 20% Central Remedial Clinic orated Orthoppedic Hospital 0% Avista Dublin St Francis St. Nichaer's House, Dubin St. Vincente, Fairview