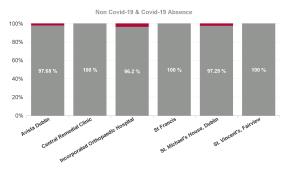

| Year / Month | Certified absence | Self-<br>certified<br>absence | Non<br>Covid-19<br>absence | Covid-19<br>absence | Total<br>absence<br>rate | Avista Dublin | Central<br>Remedial<br>Clinic | Incorporated<br>Orthopaedic<br>Hospital | St Francis | St. Michael's<br>House, Dublin | St. Vincent's,<br>Fairview | Section 38<br>Voluntary<br>Agencies |
|--------------|-------------------|-------------------------------|----------------------------|---------------------|--------------------------|---------------|-------------------------------|-----------------------------------------|------------|--------------------------------|----------------------------|-------------------------------------|
| Apr 2024     | 4.27%             | 0.46%                         | 4.73%                      | 0.11%               | 4.84%                    | 3.93%         | 5.68%                         | 5.19%                                   | 4.61%      | 5.49%                          | 3.00%                      | 4.84%                               |
| Mar 2024     | 4.16%             | 0.38%                         | 4.54%                      | 0.10%               | 4.64%                    | 3.41%         | 4.78%                         | 7.01%                                   | 4.27%      | 4.97%                          | 6.01%                      | 4.64%                               |
| Feb 2024     | 4.32%             | 0.53%                         | 4.84%                      | 0.27%               | 5.11%                    | 4.13%         | 4.86%                         | 7.15%                                   | 5.48%      | 5.73%                          | 2.39%                      | 5.11%                               |
| Jan 2024     | 4.13%             | 0.56%                         | 4.69%                      | 0.48%               | 5.17%                    | 5.40%         | 5.19%                         | 5.99%                                   |            | 5.07%                          | 3.03%                      | 5.17%                               |
| 2024         | 4.22%             | 0.48%                         | 4.70%                      | 0.24%               | 4.93%                    | 4.24%         | 5.14%                         | 6.32%                                   | 4.79%      | 5.29%                          | 3.62%                      | 4.93%                               |
| Dec 2023     | 4.68%             | 0.55%                         | 5.23%                      | 0.60%               | 5.83%                    | 5.52%         | 5.23%                         | 7.61%                                   |            | 5.97%                          | 4.65%                      | 5.83%                               |
| Nov 2023     | 4.29%             | 0.53%                         | 4.81%                      | 0.32%               | 5.13%                    | 5.10%         | 4.14%                         | 5.31%                                   |            | 5.31%                          | 5.36%                      | 5.13%                               |
| Oct 2023     | 4.23%             | 0.48%                         | 4.71%                      | 0.57%               | 5.29%                    | 5.41%         | 4.63%                         | 5.15%                                   |            | 5.28%                          | 6.36%                      | 5.29%                               |
| Sep 2023     | 4.38%             | 0.39%                         | 4.77%                      | 0.70%               | 5.47%                    | 4.80%         | 5.44%                         | 5.26%                                   |            | 5.92%                          | 5.69%                      | 5.47%                               |
| Aug 2023     | 3.97%             | 0.31%                         | 4.28%                      | 0.51%               | 4.80%                    | 4.69%         | 5.02%                         | 4.43%                                   |            | 5.12%                          | 2.41%                      | 4.80%                               |
| Jul 2023     | 4.03%             | 0.42%                         | 4.45%                      | 0.33%               | 4.79%                    | 5.56%         | 4.07%                         | 3.39%                                   |            | 4.82%                          | 2.99%                      | 4.79%                               |
| Jun 2023     | 4.19%             | 0.53%                         | 4.73%                      | 0.30%               | 5.02%                    | 5.58%         | 4.04%                         | 4.97%                                   |            | 5.04%                          | 3.07%                      | 5.02%                               |
| May 2023     | 3.94%             | 0.49%                         | 4.43%                      | 0.37%               | 4.81%                    | 4.37%         | 5.16%                         | 5.85%                                   |            | 5.10%                          | 2.54%                      | 4.81%                               |
| Apr 2023     | 3.87%             | 0.44%                         | 4.32%                      | 0.40%               | 4.71%                    | 3.95%         | 6.01%                         | 3.96%                                   |            | 5.26%                          | 3.55%                      | 4.71%                               |
| Mar 2023     | 4.25%             | 0.48%                         | 4.73%                      | 0.54%               | 5.27%                    | 4.46%         | 5.74%                         | 5.30%                                   |            | 5.80%                          | 4.87%                      | 5.27%                               |
| Feb 2023     | 3.63%             | 0.29%                         | 3.92%                      | 0.45%               | 4.37%                    | 4.82%         | 3.92%                         | 5.30%                                   |            | 4.13%                          | 3.62%                      | 4.37%                               |
| Jan 2023     | 3.76%             | 0.46%                         | 4.22%                      | 0.60%               | 4.82%                    | 4.83%         | 4.05%                         | 5.15%                                   |            | 5.06%                          | 3.20%                      | 4.82%                               |
| 2023         | 4.09%             | 0.45%                         | 4.54%                      | 0.47%               | 5.02%                    | 4.92%         | 4.78%                         | 5.10%                                   |            | 5.21%                          | 3.94%                      | 5.02%                               |
| Dec 2022     | 4.26%             | 0.56%                         | 4.82%                      | 1.34%               | 6.16%                    | 6.32%         | 5.25%                         | 10.64%                                  |            | 5.56%                          | 4.94%                      | 6.16%                               |
| Nov 2022     | 3.25%             | 0.41%                         | 3.66%                      | 0.57%               | 4.23%                    | 5.04%         | 3.41%                         | 5.51%                                   |            | 3.82%                          | 3.98%                      | 4.23%                               |
| Oct 2022     | 3.69%             | 0.37%                         | 4.07%                      | 0.62%               | 4.69%                    | 5.64%         | 3.66%                         | 4.76%                                   |            | 4.33%                          | 4.35%                      | 4.69%                               |
| Sep 2022     | 4.11%             | 0.50%                         | 4.61%                      | 0.45%               | 5.06%                    | 5.15%         | 2.25%                         | 4.92%                                   |            | 5.57%                          | 5.31%                      | 5.06%                               |
| Aug 2022     | 3.47%             | 0.33%                         | 3.81%                      | 0.94%               | 4.75%                    | 4.89%         | 2.87%                         | 4.36%                                   |            | 5.22%                          | 3.44%                      | 4.75%                               |
| Jul 2022     | 3.95%             | 0.36%                         | 4.31%                      | 1.30%               | 5.61%                    | 6.61%         | 4.20%                         | 7.20%                                   |            | 5.10%                          | 2.95%                      | 5.61%                               |
| Jun 2022     | 4.13%             | 0.37%                         | 4.50%                      | 1.11%               | 5.61%                    | 5.41%         | 3.36%                         | 7.79%                                   |            | 5.69%                          | 7.07%                      | 5.61%                               |
| May 2022     | 3.87%             | 0.34%                         | 4.21%                      | 0.71%               | 4.91%                    | 5.56%         | 3.26%                         | 6.73%                                   |            | 4.47%                          | 4.21%                      | 4.91%                               |
| Apr 2022     | 4.19%             | 0.34%                         | 4.53%                      | 1.51%               | 6.04%                    | 6.76%         | 3.33%                         | 6.72%                                   |            | 5.81%                          | 6.42%                      | 6.04%                               |
| Mar 2022     | 4.67%             | 0.31%                         | 4.97%                      | 3.03%               | 8.00%                    | 7.97%         | 5.90%                         | 15.99%                                  |            | 7.21%                          | 7.31%                      | 8.00%                               |
| Feb 2022     | 4.02%             | 0.37%                         | 4.39%                      | 2.04%               | 6.44%                    | 7.54%         | 4.69%                         | 16.10%                                  |            | 5.06%                          | 3.55%                      | 6.44%                               |
| Jan 2022     | 3.63%             | 0.30%                         | 3.93%                      | 3.81%               | 7.75%                    | 9.81%         | 4.10%                         | 9.20%                                   |            | 6.79%                          | 6.57%                      | 7.75%                               |
| 2022         | 3.92%             | 0.38%                         | 4.30%                      | 1.44%               | 5.74%                    | 6.39%         | 3.85%                         | 8.20%                                   |            | 5.30%                          | 5.05%                      | 5.74%                               |
| Dec 2021     | 3.92%             | 0.32%                         | 4.24%                      | 2.26%               | 6.49%                    | 7.14%         | 3.57%                         | 6.77%                                   |            | 6.24%                          | 7.51%                      | 6.49%                               |
| Nov 2021     | 3.95%             | 0.51%                         | 4.47%                      | 2.14%               | 6.61%                    | 6.60%         | 5.22%                         | 7.43%                                   |            | 6.76%                          | 6.86%                      | 6.61%                               |
| Oct 2021     | 4.22%             | 0.31%                         | 4.53%                      | 1.19%               | 5.72%                    | 6.13%         | 4.13%                         | 6.84%                                   |            | 5.76%                          | 3.50%                      | 5.72%                               |
| Sep 2021     | 4.09%             | 0.26%                         | 4.35%                      | 0.69%               | 5.04%                    | 4.84%         | 2.37%                         | 7.92%                                   |            | 5.39%                          | 4.13%                      | 5.04%                               |
| Aug 2021     | 3.91%             | 0.29%                         | 4.20%                      | 0.65%               | 4.85%                    | 4.39%         | 2.43%                         | 8.57%                                   |            | 5.24%                          | 3.64%                      | 4.85%                               |
| Jul 2021     | 3.87%             | 0.31%                         | 4.18%                      | 0.40%               | 4.58%                    | 4.44%         | 2.62%                         | 4.29%                                   |            | 5.33%                          | 2.75%                      | 4.58%                               |
| Jun 2021     | 3.26%             | 0.31%                         | 3.56%                      | 0.44%               | 4.00%                    | 4.03%         | 1.54%                         | 5.07%                                   |            | 4.56%                          | 2.11%                      | 4.00%                               |
| May 2021     | 3.19%             | 0.25%                         | 3.43%                      | 0.53%               | 3.96%                    | 4.18%         | 3.23%                         | 3.33%                                   |            | 4.07%                          | 3.32%                      | 3.96%                               |
| Apr 2021     | 3.21%             | 0.20%                         | 3.41%                      | 0.91%               | 4.32%                    | 4.33%         | 1.33%                         | 4.66%                                   |            | 5.11%                          | 1.87%                      | 4.32%                               |
| Mar 2021     | 3.33%             | 0.29%                         | 3.63%                      | 0.80%               | 4.43%                    | 4.52%         | 1.11%                         | 4.66%                                   |            | 5.09%                          | 3.40%                      | 4.43%                               |
| Feb 2021     | 3.15%             | 0.59%                         | 3.74%                      | 1.97%               | 5.70%                    | 5.81%         | 1.64%                         | 9.56%                                   |            | 5.74%                          | 5.60%                      | 5.70%                               |
| Jan 2021     | 3.43%             | 0.19%                         | 3.62%                      | 3.85%               | 7.47%                    | 7.29%         | 3.14%                         | 8.98%                                   |            | 8.28%                          | 6.64%                      | 7.47%                               |
| 2021         | 3.62%             | 0.32%                         | 3.94%                      | 1.31%               | 5.25%                    | 5.30%         | 2.70%                         | 6.51%                                   |            | 5.61%                          | 4.22%                      | 5.25%                               |