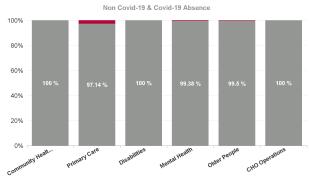

| Health Service Absence Rate -<br>by Care Group : Apr 2024 | Certified<br>absence | Self-<br>certified<br>absence | Non<br>Covid-19<br>absence | Covid-19<br>absence | Total<br>absence<br>rate | Medical &<br>Dental | Nursing &<br>Midwifery | Health &<br>Social Care<br>Professionals | Management &<br>Administrative | General<br>Support | Patient &<br>Client Care |
|-----------------------------------------------------------|----------------------|-------------------------------|----------------------------|---------------------|--------------------------|---------------------|------------------------|------------------------------------------|--------------------------------|--------------------|--------------------------|
| Total                                                     | 4.27%                | 0.46%                         | 4.73%                      | 0.11%               | 4.84%                    | 2.66%               | 3.67%                  | 5.52%                                    | 3.16%                          | 6.58%              | 5.21%                    |
| Avista Dublin                                             | 3.33%                | 0.50%                         | 3.84%                      | 0.09%               | 3.93%                    | 16.30%              | 3.30%                  | 2.83%                                    | 1.80%                          | 4.98%              | 5.18%                    |
| Central Remedial Clinic                                   | 5.11%                | 0.57%                         | 5.68%                      | 0.00%               | 5.68%                    | 0.00%               | 5.59%                  | 5.91%                                    | 3.10%                          | 1.88%              | 7.30%                    |
| Incorporated Orthopaedic Hospital                         | 3.61%                | 1.38%                         | 4.99%                      | 0.20%               | 5.19%                    | 0.00%               | 5.99%                  | 3.77%                                    | 3.71%                          | 5.72%              | 5.80%                    |
| St Francis                                                | 4.37%                | 0.24%                         | 4.61%                      | 0.00%               | 4.61%                    | 0.00%               | 5.66%                  | 2.77%                                    | 5.04%                          | 6.09%              | 2.64%                    |
| St. Michael's House, Dublin                               | 5.07%                | 0.28%                         | 5.35%                      | 0.15%               | 5.49%                    | 0.00%               | 3.06%                  | 6.62%                                    | 3.52%                          | 11.85%             | 4.87%                    |
| St. Vincent's, Fairview                                   | 2.47%                | 0.53%                         | 3.00%                      | 0.00%               | 3.00%                    | 0.00%               | 2.39%                  | 3.84%                                    | 3.82%                          | 3.85%              | 4.58%                    |
| Section 38 Voluntary Agencies                             | 4.27%                | 0.46%                         | 4.73%                      | 0.11%               | 4.84%                    | 2.66%               | 3.67%                  | 5.52%                                    | 3.16%                          | 6.58%              | 5.21%                    |