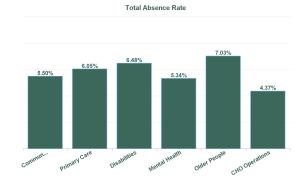

| Health Service Absence Rate<br>- by Care Group: Apr 2024 | Certified<br>absence | Self- certified<br>absence | Non Covid-19<br>absence | Covid-19<br>absence | Total absence<br>rate | % Non<br>Covid-19<br>absence | % Covid-19<br>absence |
|----------------------------------------------------------|----------------------|----------------------------|-------------------------|---------------------|-----------------------|------------------------------|-----------------------|
| CHO 9                                                    | 4.78%                | 0.54%                      | 5.32%                   | 0.09%               | 5.41%                 | 98.31%                       | 1.69%                 |
| Community Health & Wellbeing                             | 4.90%                | 0.60%                      | 5.50%                   | 0.00%               | 5.50%                 | 100.00%                      | 0.00%                 |
| Primary Care                                             | 5.25%                | 0.45%                      | 5.70%                   | 0.15%               | 5.85%                 | 97.45%                       | 2.55%                 |
| Disabilities                                             | 4.59%                | 0.42%                      | 5.02%                   | 0.10%               | 5.12%                 | 98.09%                       | 1.91%                 |
| Mental Health                                            | 4.46%                | 0.59%                      | 5.04%                   | 0.03%               | 5.07%                 | 99.43%                       | 0.57%                 |
| Older People                                             | 5.33%                | 1.09%                      | 6.41%                   | 0.08%               | 6.50%                 | 98.74%                       | 1.26%                 |
| CHO Operations                                           | 3.94%                | 0.43%                      | 4.37%                   | 0.00%               | 4.37%                 | 100.00%                      | 0.00%                 |
| Community Services                                       | 4.78%                | 0.54%                      | 5.32%                   | 0.09%               | 5.41%                 | 98.31%                       | 1.69%                 |