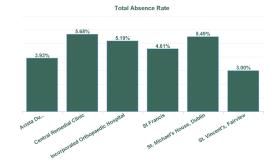

| Health Service Absence Rate -<br>by Care Group : Apr 2024 | Certified<br>absence | Self-<br>certified<br>absence | Non<br>Covid-19<br>absence | Covid-19<br>absence | Total<br>absence<br>rate | Medical &<br>Dental | Nursing &<br>Midwifery | Health &<br>Social Care<br>Professionals | Management &<br>Administrative | General<br>Support | Patient &<br>Client Care |
|-----------------------------------------------------------|----------------------|-------------------------------|----------------------------|---------------------|--------------------------|---------------------|------------------------|------------------------------------------|--------------------------------|--------------------|--------------------------|
| Total                                                     | 4.27%                | 0.46%                         | 4.73%                      | 0.11%               | 4.84%                    | 2.66%               | 3.67%                  | 5.52%                                    | 3.16%                          | 6.58%              | 5.21%                    |
| Avista Dublin                                             | 3.33%                | 0.50%                         | 3.84%                      | 0.09%               | 3.93%                    | 16.30%              | 3.30%                  | 2.83%                                    | 1.80%                          | 4.98%              | 5.18%                    |
| Central Remedial Clinic                                   | 5.11%                | 0.57%                         | 5.68%                      | 0.00%               | 5.68%                    | 0.00%               | 5.59%                  | 5.91%                                    | 3.10%                          | 1.88%              | 7.30%                    |
| Incorporated Orthopaedic Hospital                         | 3.61%                | 1.38%                         | 4.99%                      | 0.20%               | 5.19%                    | 0.00%               | 5.99%                  | 3.77%                                    | 3.71%                          | 5.72%              | 5.80%                    |
| St Francis                                                | 4.37%                | 0.24%                         | 4.61%                      | 0.00%               | 4.61%                    | 0.00%               | 5.66%                  | 2.77%                                    | 5.04%                          | 6.09%              | 2.64%                    |
| St. Michael's House, Dublin                               | 5.07%                | 0.28%                         | 5.35%                      | 0.15%               | 5.49%                    | 0.00%               | 3.06%                  | 6.62%                                    | 3.52%                          | 11.85%             | 4.87%                    |
| St. Vincent's, Fairview                                   | 2.47%                | 0.53%                         | 3.00%                      | 0.00%               | 3.00%                    | 0.00%               | 2.39%                  | 3.84%                                    | 3.82%                          | 3.85%              | 4.58%                    |
| Section 38 Voluntary Agencies                             | 4.27%                | 0.46%                         | 4.73%                      | 0.11%               | 4.84%                    | 2.66%               | 3.67%                  | 5.52%                                    | 3.16%                          | 6.58%              | 5.21%                    |