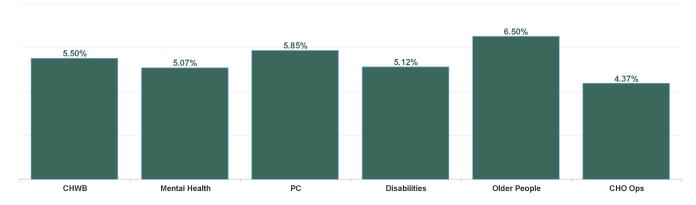

| Health Service Absence Rate<br>- by Care Group: Apr 2024 | Certified<br>absence | Self- certified<br>absence | Non Covid-19<br>absence | Covid-19<br>absence | Total absence<br>rate | % Non<br>Covid-19<br>absence | % Covid-19<br>absence |
|----------------------------------------------------------|----------------------|----------------------------|-------------------------|---------------------|-----------------------|------------------------------|-----------------------|
| CHO 9                                                    | 4.78%                | 0.54%                      | 5.32%                   | 0.09%               | 5.41%                 | 98.31%                       | 1.69%                 |
| Community Health & Wellbeing                             | 4.90%                | 0.60%                      | 5.50%                   | 0.00%               | 5.50%                 | 100.00%                      | 0.00%                 |
| Primary Care                                             | 5.25%                | 0.45%                      | 5.70%                   | 0.15%               | 5.85%                 | 97.45%                       | 2.55%                 |
| Disabilities                                             | 4.59%                | 0.42%                      | 5.02%                   | 0.10%               | 5.12%                 | 98.09%                       | 1.91%                 |
| Mental Health                                            | 4.46%                | 0.59%                      | 5.04%                   | 0.03%               | 5.07%                 | 99.43%                       | 0.57%                 |
| Older People                                             | 5.33%                | 1.09%                      | 6.41%                   | 0.08%               | 6.50%                 | 98.74%                       | 1.26%                 |
| CHO Operations                                           | 3.94%                | 0.43%                      | 4.37%                   | 0.00%               | 4.37%                 | 100.00%                      | 0.00%                 |
| Community Services                                       | 4.78%                | 0.54%                      | 5.32%                   | 0.09%               | 5.41%                 | 98.31%                       | 1.69%                 |