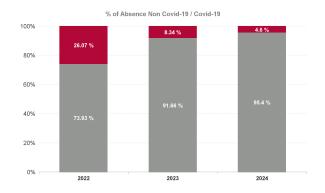

| Year /<br>Month | Certified<br>absence | Self-<br>certified<br>absence | Non<br>Covid-19<br>absence | Covid-19<br>absence | Total<br>absence<br>rate | Medical &<br>Dental | Nursing &<br>Midwifery | Health &<br>Social Care<br>Professionals | Management &<br>Administrative | General<br>Support | Patient &<br>Client Care |
|-----------------|----------------------|-------------------------------|----------------------------|---------------------|--------------------------|---------------------|------------------------|------------------------------------------|--------------------------------|--------------------|--------------------------|
| Apr 2024        | 4.78%                | 0.54%                         | 5.32%                      | 0.09%               | 5.41%                    | 3.62%               | 4.94%                  | 5.06%                                    | 5.07%                          | 8.58%              | 6.15%                    |
| Mar 2024        | 4.85%                | 0.46%                         | 5.31%                      | 0.12%               | 5.43%                    | 3.29%               | 5.38%                  | 4.43%                                    | 5.78%                          | 7.89%              | 6.17%                    |
| Feb 2024        | 4.78%                | 0.57%                         | 5.35%                      | 0.29%               | 5.64%                    | 4.66%               | 4.78%                  | 4.61%                                    | 5.82%                          | 8.33%              | 7.34%                    |
| Jan 2024        | 4.69%                | 0.64%                         | 5.33%                      | 0.52%               | 5.85%                    | 4.59%               | 4.88%                  | 5.03%                                    | 6.54%                          | 8.04%              | 7.35%                    |
| 2024            | 4.77%                | 0.55%                         | 5.33%                      | 0.26%               | 5.58%                    | 4.05%               | 4.99%                  | 4.78%                                    | 5.81%                          | 8.20%              | 6.74%                    |
| Dec 2023        | 5.08%                | 0.66%                         | 5.74%                      | 0.63%               | 6.36%                    | 3.10%               | 5.85%                  | 5.86%                                    | 6.59%                          | 8.37%              | 7.53%                    |
| Nov 2023        | 4.66%                | 0.59%                         | 5.25%                      | 0.32%               | 5.57%                    | 2.41%               | 5.31%                  | 4.67%                                    | 5.61%                          | 8.09%              | 6.93%                    |
| Oct 2023        | 4.77%                | 0.54%                         | 5.30%                      | 0.47%               | 5.77%                    | 3.04%               | 5.49%                  | 5.07%                                    | 5.67%                          | 7.59%              | 7.07%                    |
| Sep 2023        | 4.41%                | 0.48%                         | 4.89%                      | 0.68%               | 5.57%                    | 2.11%               | 5.47%                  | 5.06%                                    | 4.99%                          | 7.13%              | 6.92%                    |
| Aug 2023        | 4.38%                | 0.43%                         | 4.81%                      | 0.55%               | 5.36%                    | 2.21%               | 5.56%                  | 4.77%                                    | 4.99%                          | 7.66%              | 6.00%                    |
| Jul 2023        | 4.17%                | 0.46%                         | 4.63%                      | 0.33%               | 4.96%                    | 4.44%               | 4.87%                  | 3.97%                                    | 4.38%                          | 7.16%              | 6.10%                    |
| Jun 2023        | 4.51%                | 0.51%                         | 5.03%                      | 0.25%               | 5.28%                    | 3.45%               | 4.95%                  | 3.99%                                    | 5.41%                          | 7.61%              | 6.89%                    |
| May 2023        | 4.37%                | 0.49%                         | 4.86%                      | 0.35%               | 5.21%                    | 3.77%               | 5.33%                  | 4.20%                                    | 4.48%                          | 7.11%              | 6.45%                    |
| Apr 2023        | 4.11%                | 0.47%                         | 4.58%                      | 0.36%               | 4.95%                    | 4.37%               | 4.78%                  | 4.46%                                    | 4.44%                          | 6.10%              | 5.80%                    |
| Mar 2023        | 4.44%                | 0.53%                         | 4.97%                      | 0.49%               | 5.46%                    | 4.06%               | 5.20%                  | 4.94%                                    | 5.35%                          | 6.76%              | 6.40%                    |
| Feb 2023        | 4.14%                | 0.41%                         | 4.55%                      | 0.39%               | 4.94%                    | 3.03%               | 5.32%                  | 3.72%                                    | 4.94%                          | 6.94%              | 6.20%                    |
| Jan 2023        | 4.48%                | 0.54%                         | 5.02%                      | 0.62%               | 5.64%                    | 2.12%               | 5.61%                  | 4.75%                                    | 5.58%                          | 7.39%              | 6.94%                    |
| 2023            | 4.46%                | 0.51%                         | 4.97%                      | 0.45%               | 5.42%                    | 3.16%               | 5.31%                  | 4.60%                                    | 5.21%                          | 7.33%              | 6.61%                    |
| Dec 2022        | 4.91%                | 0.68%                         | 5.59%                      | 1.23%               | 6.82%                    | 2.61%               | 6.89%                  | 6.11%                                    | 6.52%                          | 7.30%              | 8.33%                    |
| Nov 2022        | 3.95%                | 0.51%                         | 4.45%                      | 0.67%               | 5.12%                    | 1.79%               | 5.74%                  | 3.80%                                    | 4.78%                          | 5.06%              | 7.23%                    |
| Oct 2022        | 4.14%                | 0.52%                         | 4.65%                      | 0.65%               | 5.30%                    | 3.03%               | 5.81%                  | 3.94%                                    | 4.78%                          | 6.20%              | 7.07%                    |
| Sep 2022        | 4.31%                | 0.56%                         | 4.87%                      | 0.56%               | 5.42%                    | 3.84%               | 5.84%                  | 4.15%                                    | 4.84%                          | 6.37%              | 6.82%                    |
| Aug 2022        | 4.02%                | 0.48%                         | 4.50%                      | 0.80%               | 5.30%                    | 3.09%               | 5.63%                  | 4.31%                                    | 5.13%                          | 6.02%              | 6.28%                    |
| Jul 2022        | 4.29%                | 0.45%                         | 4.74%                      | 1.63%               | 6.37%                    | 3.57%               | 6.12%                  | 5.01%                                    | 6.28%                          | 8.10%              | 8.31%                    |
| Jun 2022        | 4.20%                | 0.46%                         | 4.65%                      | 1.59%               | 6.24%                    | 3.98%               | 6.01%                  | 5.11%                                    | 6.52%                          | 7.33%              | 7.77%                    |
| May 2022        | 4.19%                | 0.43%                         | 4.61%                      | 0.75%               | 5.36%                    | 2.92%               | 5.37%                  | 4.34%                                    | 4.85%                          | 6.51%              | 6.91%                    |
| Apr 2022        | 4.27%                | 0.43%                         | 4.70%                      | 1.66%               | 6.36%                    | 3.68%               | 6.28%                  | 5.57%                                    | 5.22%                          | 8.93%              | 7.72%                    |
| Mar 2022        | 4.42%                | 0.45%                         | 4.86%                      | 3.73%               | 8.60%                    | 5.07%               | 8.76%                  | 7.66%                                    | 8.07%                          | 10.65%             | 9.86%                    |
| Feb 2022        | 3.90%                | 0.39%                         | 4.29%                      | 2.30%               | 6.59%                    | 4.09%               | 6.75%                  | 6.11%                                    | 5.71%                          | 8.11%              | 7.39%                    |
| Jan 2022        | 3.81%                | 0.33%                         | 4.15%                      | 4.25%               | 8.39%                    | 4.77%               | 9.19%                  | 6.69%                                    | 7.70%                          | 10.01%             | 9.90%                    |
| 2022            | 4.19%                | 0.47%                         | 4.67%                      | 1.65%               | 6.31%                    | 3.52%               | 6.55%                  | 5.17%                                    | 5.87%                          | 7.54%              | 7.80%                    |
| Dec 2021        | 4.08%                | 0.39%                         | 4.47%                      | 2.56%               | 7.03%                    | 4.83%               | 6.96%                  | 6.67%                                    | 5.98%                          | 9.59%              | 7.79%                    |
| Nov 2021        | 4.58%                | 0.60%                         | 5.18%                      | 2.06%               | 7.24%                    | 5.08%               | 7.28%                  | 6.94%                                    | 6.27%                          | 7.56%              | 8.47%                    |
| Oct 2021        | 4.37%                | 0.47%                         | 4.84%                      | 0.99%               | 5.82%                    | 3.99%               | 5.71%                  | 5.25%                                    | 4.07%                          | 7.63%              | 7.41%                    |
| Sep 2021        | 4.17%                | 0.37%                         | 4.55%                      | 0.72%               | 5.27%                    | 4.00%               | 5.53%                  | 4.42%                                    | 3.43%                          | 7.14%              | 6.67%                    |
| Aug 2021        | 4.19%                | 0.38%                         | 4.57%                      | 0.69%               | 5.26%                    | 2.85%               | 5.64%                  | 4.41%                                    | 3.61%                          | 5.73%              | 6.87%                    |
| Jul 2021        | 4.10%                | 0.41%                         | 4.50%                      | 0.50%               | 5.00%                    | 2.34%               | 5.15%                  | 4.01%                                    | 4.03%                          | 5.90%              | 6.66%                    |
| Jun 2021        | 3.68%                | 0.37%                         | 4.06%                      | 0.54%               | 4.60%                    | 1.95%               | 4.72%                  | 3.34%                                    | 3.48%                          | 5.31%              | 6.68%                    |
| May 2021        | 3.29%                | 0.29%                         | 3.58%                      | 0.55%               | 4.12%                    | 1.89%               | 4.24%                  | 3.45%                                    | 2.62%                          | 3.77%              | 5.85%                    |
| Apr 2021        | 3.29%                | 0.27%                         | 3.56%                      | 0.78%               | 4.34%                    | 2.41%               | 4.87%                  | 3.96%                                    | 2.61%                          | 4.73%              | 5.16%                    |
| Mar 2021        | 3.42%                | 0.35%                         | 3.76%                      | 0.80%               | 4.56%                    | 2.51%               | 4.90%                  | 4.26%                                    | 2.92%                          | 4.39%              | 5.69%                    |
| Feb 2021        | 3.47%                | 0.52%                         | 3.98%                      | 1.99%               | 5.97%                    | 3.12%               | 6.27%                  | 5.43%                                    | 3.72%                          | 5.16%              | 8.11%                    |
| Jan 2021        | 3.69%                | 0.23%                         | 3.91%                      | 3.96%               | 7.87%                    | 5.10%               | 8.32%                  | 6.78%                                    | 4.48%                          | 8.89%              | 10.34%                   |
| 2021            | 3.86%                | 0.39%                         | 4.25%                      | 1.34%               | 5.59%                    | 3.38%               | 5.79%                  | 4.91%                                    | 3.96%                          | 6.30%              | 7.12%                    |

| Year / Month | Certified absence | Self-<br>certified<br>absence | Total<br>absence<br>rate | Non<br>Covid-19<br>absence | Covid-19<br>Absence | снwв  | Mental Health | PC    | Disabilities | Older People | CHO Ops |
|--------------|-------------------|-------------------------------|--------------------------|----------------------------|---------------------|-------|---------------|-------|--------------|--------------|---------|
| Apr 2024     | 4.78%             | 0.54%                         | 5.41%                    | 5.32%                      | 0.09%               | 5.50% | 5.07%         | 5.85% | 5.12%        | 6.50%        | 4.37%   |
| Mar 2024     | 4.85%             | 0.46%                         | 5.43%                    | 5.31%                      | 0.12%               | 4.32% | 5.65%         | 6.03% | 4.78%        | 7.20%        | 4.75%   |
| Feb 2024     | 4.78%             | 0.57%                         | 5.64%                    | 5.35%                      | 0.29%               | 2.86% | 5.44%         | 6.41% | 5.15%        | 6.89%        | 4.24%   |
| Jan 2024     | 4.69%             | 0.64%                         | 5.85%                    | 5.33%                      | 0.52%               | 6.22% | 5.28%         | 7.04% | 5.34%        | 7.08%        | 4.97%   |
| 2024         | 4.77%             | 0.55%                         | 5.58%                    | 5.33%                      | 0.26%               | 4.74% | 5.35%         | 6.33% | 5.09%        | 6.91%        | 4.59%   |
| Dec 2023     | 5.08%             | 0.66%                         | 6.36%                    | 5.74%                      | 0.63%               | 7.87% | 5.56%         | 7.35% | 6.02%        | 7.45%        | 6.32%   |
| Nov 2023     | 4.66%             | 0.59%                         | 5.57%                    | 5.25%                      | 0.32%               | 2.95% | 5.07%         | 5.66% | 5.44%        | 6.94%        | 4.07%   |
| Oct 2023     | 4.77%             | 0.54%                         | 5.77%                    | 5.30%                      | 0.47%               | 3.75% | 5.88%         | 5.72% | 5.69%        | 6.31%        | 4.34%   |
| Sep 2023     | 4.41%             | 0.48%                         | 5.57%                    | 4.89%                      | 0.68%               | 2.41% | 4.83%         | 5.53% | 5.68%        | 6.71%        | 2.51%   |
| Aug 2023     | 4.38%             | 0.43%                         | 5.36%                    | 4.81%                      | 0.55%               | 4.20% | 4.29%         | 5.70% | 5.29%        | 7.10%        | 2.67%   |
| Jul 2023     | 4.17%             | 0.46%                         | 4.96%                    | 4.63%                      | 0.33%               | 2.38% | 4.34%         | 5.41% | 5.13%        | 4.86%        | 3.74%   |
| Jun 2023     | 4.51%             | 0.51%                         | 5.28%                    | 5.03%                      | 0.25%               | 1.80% | 4.26%         | 5.81% | 5.27%        | 6.23%        | 4.45%   |
| May 2023     | 4.37%             | 0.49%                         | 5.21%                    | 4.86%                      | 0.35%               | 1.39% | 4.24%         | 5.59% | 5.15%        | 6.55%        | 4.18%   |
| Apr 2023     | 4.11%             | 0.47%                         | 4.95%                    | 4.58%                      | 0.36%               | 2.38% | 4.41%         | 5.48% | 5.01%        | 5.03%        | 3.74%   |
| Mar 2023     | 4.44%             | 0.53%                         | 5.46%                    | 4.97%                      | 0.49%               | 3.33% | 4.74%         | 6.80% | 5.28%        | 5.83%        | 2.46%   |
| Feb 2023     | 4.14%             | 0.41%                         | 4.94%                    | 4.55%                      | 0.39%               | 2.71% | 4.71%         | 6.39% | 4.50%        | 5.64%        | 3.45%   |
| Jan 2023     | 4.48%             | 0.54%                         | 5.64%                    | 5.02%                      | 0.62%               | 2.92% | 5.24%         | 7.02% | 5.10%        | 6.45%        | 5.85%   |
| 2023         | 4.46%             | 0.51%                         | 5.42%                    | 4.97%                      | 0.45%               | 3.12% | 4.80%         | 6.03% | 5.29%        | 6.25%        | 4.00%   |
| Dec 2022     | 4.91%             | 0.68%                         | 6.82%                    | 5.59%                      | 1.23%               | 7.01% | 6.41%         | 8.12% | 6.03%        | 8.80%        | 6.29%   |
| Nov 2022     | 3.95%             | 0.51%                         | 5.12%                    | 4.45%                      | 0.67%               | 2.40% | 5.21%         | 6.17% | 4.37%        | 7.13%        | 4.22%   |
| Oct 2022     | 4.14%             | 0.52%                         | 5.30%                    | 4.65%                      | 0.65%               | 2.46% | 5.55%         | 6.47% | 4.77%        | 5.95%        | 3.95%   |
| Sep 2022     | 4.31%             | 0.56%                         | 5.42%                    | 4.87%                      | 0.56%               | 2.12% | 5.74%         | 5.98% | 5.18%        | 5.60%        | 3.38%   |
| Aug 2022     | 4.02%             | 0.48%                         | 5.30%                    | 4.50%                      | 0.80%               | 1.77% | 4.89%         | 6.08% | 4.93%        | 6.37%        | 4.95%   |
| Jul 2022     | 4.29%             | 0.45%                         | 6.37%                    | 4.74%                      | 1.63%               | 4.49% | 5.55%         | 7.18% | 6.11%        | 7.53%        | 6.34%   |
| Jun 2022     | 4.20%             | 0.46%                         | 6.24%                    | 4.65%                      | 1.59%               | 5.63% | 6.14%         | 6.79% | 5.48%        | 8.43%        | 6.24%   |
| May 2022     | 4.19%             | 0.43%                         | 5.36%                    | 4.61%                      | 0.75%               | 2.28% | 5.05%         | 5.10% | 5.14%        | 6.91%        | 6.09%   |
| Apr 2022     | 4.27%             | 0.43%                         | 6.36%                    | 4.70%                      | 1.66%               | 5.34% | 6.36%         | 5.56% | 6.21%        | 8.26%        | 3.31%   |
| Mar 2022     | 4.42%             | 0.45%                         | 8.60%                    | 4.86%                      | 3.73%               |       | 8.03%         | 9.16% | 7.75%        | 12.17%       | 5.39%   |
| Feb 2022     | 3.90%             | 0.39%                         | 6.59%                    | 4.29%                      | 2.30%               | 1.88% | 5.07%         | 7.15% | 6.09%        | 10.04%       |         |
| Jan 2022     | 3.81%             | 0.33%                         | 8.39%                    | 4.15%                      | 4.25%               | 5.06% | 8.55%         | 8.63% | 7.99%        | 9.32%        |         |
| 2022         | 4.19%             | 0.47%                         | 6.31%                    | 4.67%                      | 1.65%               | 3.62% | 6.05%         | 6.89% | 5.81%        | 8.03%        | 5.00%   |
| Dec 2021     | 4.08%             | 0.39%                         | 7.03%                    | 4.47%                      | 2.56%               | 5.32% | 7.31%         | 7.25% | 6.53%        | 8.12%        |         |
| Nov 2021     | 4.58%             | 0.60%                         | 7.24%                    | 5.18%                      | 2.06%               | 5.58% | 7.72%         | 7.23% | 7.06%        | 7.35%        |         |
| Oct 2021     | 4.37%             | 0.47%                         | 5.82%                    | 4.84%                      | 0.99%               | 0.83% | 5.46%         | 5.82% | 5.90%        | 6.10%        |         |
| Sep 2021     | 4.17%             | 0.37%                         | 5.27%                    | 4.55%                      | 0.72%               | 0.64% | 5.10%         | 5.07% | 5.02%        | 6.86%        |         |
| Aug 2021     | 4.19%             | 0.38%                         | 5.26%                    | 4.57%                      | 0.69%               | 5.35% | 4.55%         | 5.64% | 4.88%        | 7.22%        |         |
| Jul 2021     | 4.10%             | 0.41%                         | 5.00%                    | 4.50%                      | 0.50%               | 0.00% | 4.27%         | 5.39% | 4.88%        | 6.04%        |         |
| Jun 2021     | 3.68%             | 0.37%                         | 4.60%                    | 4.06%                      | 0.54%               | 0.00% | 4.33%         | 4.22% | 4.49%        | 6.20%        |         |
| May 2021     | 3.29%             | 0.29%                         | 4.12%                    | 3.58%                      | 0.55%               | 0.00% | 4.00%         | 3.38% | 4.33%        | 4.70%        |         |
| Apr 2021     | 3.29%             | 0.27%                         | 4.34%                    | 3.56%                      | 0.78%               | 0.00% | 3.70%         | 3.58% | 4.63%        | 5.46%        |         |
| Mar 2021     | 3.42%             | 0.35%                         | 4.56%                    | 3.76%                      | 0.80%               | 0.00% | 4.01%         | 4.04% | 4.72%        | 5.63%        |         |
| Feb 2021     | 3.47%             | 0.52%                         | 5.97%                    | 3.98%                      | 1.99%               | 0.00% | 5.70%         | 4.73% | 5.56%        | 10.11%       |         |
| Jan 2021     | 3.69%             | 0.23%                         | 7.87%                    | 3.91%                      | 3.96%               | 3.07% | 6.82%         | 6.82% | 7.84%        | 11.43%       |         |
| 2021         | 3.86%             | 0.39%                         | 5.59%                    | 4.25%                      | 1.34%               | 2.13% | 5.24%         | 5.28% | 5.48%        | 7.08%        |         |