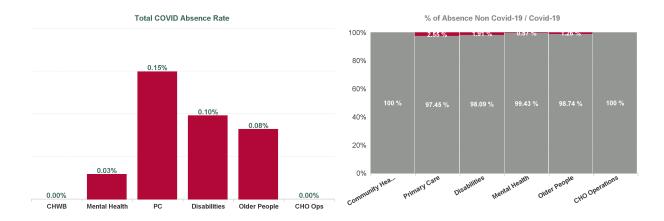

| Health Service Absence Rate<br>- by Care Group: Apr 2024 | Certified<br>absence | Self- certified<br>absence | Non Covid-19<br>absence | Covid-19<br>absence | Total absence<br>rate | % Non<br>Covid-19<br>absence | % Covid-19<br>absence |
|----------------------------------------------------------|----------------------|----------------------------|-------------------------|---------------------|-----------------------|------------------------------|-----------------------|
| CHO 9                                                    | 4.78%                | 0.54%                      | 5.32%                   | 0.09%               | 5.41%                 | 98.31%                       | 1.69%                 |
| Community Health & Wellbeing                             | 4.90%                | 0.60%                      | 5.50%                   | 0.00%               | 5.50%                 | 100.00%                      | 0.00%                 |
| Primary Care                                             | 5.25%                | 0.45%                      | 5.70%                   | 0.15%               | 5.85%                 | 97.45%                       | 2.55%                 |
| Disabilities                                             | 4.59%                | 0.42%                      | 5.02%                   | 0.10%               | 5.12%                 | 98.09%                       | 1.91%                 |
| Mental Health                                            | 4.46%                | 0.59%                      | 5.04%                   | 0.03%               | 5.07%                 | 99.43%                       | 0.57%                 |
| Older People                                             | 5.33%                | 1.09%                      | 6.41%                   | 0.08%               | 6.50%                 | 98.74%                       | 1.26%                 |
| CHO Operations                                           | 3.94%                | 0.43%                      | 4.37%                   | 0.00%               | 4.37%                 | 100.00%                      | 0.00%                 |
| Community Services                                       | 4.78%                | 0.54%                      | 5.32%                   | 0.09%               | 5.41%                 | 98.31%                       | 1.69%                 |