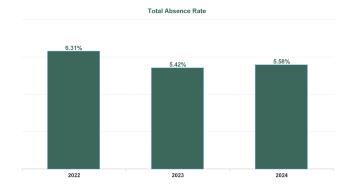

| Year /<br>Month | Certified<br>absence | Self-<br>certified<br>absence | Non<br>Covid-19<br>absence | Covid-19<br>absence | Total<br>absence<br>rate | Medical &<br>Dental | Nursing &<br>Midwifery | Health &<br>Social Care<br>Professionals | Management &<br>Administrative | General<br>Support | Patient &<br>Client Care |
|-----------------|----------------------|-------------------------------|----------------------------|---------------------|--------------------------|---------------------|------------------------|------------------------------------------|--------------------------------|--------------------|--------------------------|
| Apr 2024        | 4.78%                | 0.54%                         | 5.32%                      | 0.09%               | 5.41%                    | 3.62%               | 4.94%                  | 5.06%                                    | 5.07%                          | 8.58%              | 6.15%                    |
| Mar 2024        | 4.85%                | 0.46%                         | 5.31%                      | 0.12%               | 5.43%                    | 3.29%               | 5.38%                  | 4.43%                                    | 5.78%                          | 7.89%              | 6.17%                    |
| Feb 2024        | 4.78%                | 0.57%                         | 5.35%                      | 0.29%               | 5.64%                    | 4.66%               | 4.78%                  | 4.61%                                    | 5.82%                          | 8.33%              | 7.34%                    |
| Jan 2024        | 4.69%                | 0.64%                         | 5.33%                      | 0.52%               | 5.85%                    | 4.59%               | 4.88%                  | 5.03%                                    | 6.54%                          | 8.04%              | 7.35%                    |
| 2024            | 4.77%                | 0.55%                         | 5.33%                      | 0.26%               | 5.58%                    | 4.05%               | 4.99%                  | 4.78%                                    | 5.81%                          | 8.20%              | 6.74%                    |
| Dec 2023        | 5.08%                | 0.66%                         | 5.74%                      | 0.63%               | 6.36%                    | 3.10%               | 5.85%                  | 5.86%                                    | 6.59%                          | 8.37%              | 7.53%                    |
| Nov 2023        | 4.66%                | 0.59%                         | 5.25%                      | 0.32%               | 5.57%                    | 2.41%               | 5.31%                  | 4.67%                                    | 5.61%                          | 8.09%              | 6.93%                    |
| Oct 2023        | 4.77%                | 0.54%                         | 5.30%                      | 0.47%               | 5.77%                    | 3.04%               | 5.49%                  | 5.07%                                    | 5.67%                          | 7.59%              | 7.07%                    |
| Sep 2023        | 4.41%                | 0.48%                         | 4.89%                      | 0.68%               | 5.57%                    | 2.11%               | 5.47%                  | 5.06%                                    | 4.99%                          | 7.13%              | 6.92%                    |
| Aug 2023        | 4.38%                | 0.43%                         | 4.81%                      | 0.55%               | 5.36%                    | 2.21%               | 5.56%                  | 4.77%                                    | 4.99%                          | 7.66%              | 6.00%                    |
| Jul 2023        | 4.17%                | 0.46%                         | 4.63%                      | 0.33%               | 4.96%                    | 4.44%               | 4.87%                  | 3.97%                                    | 4.38%                          | 7.16%              | 6.10%                    |
| Jun 2023        | 4.51%                | 0.51%                         | 5.03%                      | 0.25%               | 5.28%                    | 3.45%               | 4.95%                  | 3.99%                                    | 5.41%                          | 7.61%              | 6.89%                    |
| May 2023        | 4.37%                | 0.49%                         | 4.86%                      | 0.35%               | 5.21%                    | 3.77%               | 5.33%                  | 4.20%                                    | 4.48%                          | 7.11%              | 6.45%                    |
| Apr 2023        | 4.11%                | 0.47%                         | 4.58%                      | 0.36%               | 4.95%                    | 4.37%               | 4.78%                  | 4.46%                                    | 4.44%                          | 6.10%              | 5.80%                    |
| Mar 2023        | 4.44%                | 0.53%                         | 4.97%                      | 0.49%               | 5.46%                    | 4.06%               | 5.20%                  | 4.94%                                    | 5.35%                          | 6.76%              | 6.40%                    |
| Feb 2023        | 4.14%                | 0.41%                         | 4.55%                      | 0.39%               | 4.94%                    | 3.03%               | 5.32%                  | 3.72%                                    | 4.94%                          | 6.94%              | 6.20%                    |
| Jan 2023        | 4.48%                | 0.54%                         | 5.02%                      | 0.62%               | 5.64%                    | 2.12%               | 5.61%                  | 4.75%                                    | 5.58%                          | 7.39%              | 6.94%                    |
| 2023            | 4.46%                | 0.51%                         | 4.97%                      | 0.45%               | 5.42%                    | 3.16%               | 5.31%                  | 4.60%                                    | 5.21%                          | 7.33%              | 6.61%                    |
| Dec 2022        | 4.91%                | 0.68%                         | 5.59%                      | 1.23%               | 6.82%                    | 2.61%               | 6.89%                  | 6.11%                                    | 6.52%                          | 7.30%              | 8.33%                    |
| Nov 2022        | 3.95%                | 0.51%                         | 4.45%                      | 0.67%               | 5.12%                    | 1.79%               | 5.74%                  | 3.80%                                    | 4.78%                          | 5.06%              | 7.23%                    |
| Oct 2022        | 4.14%                | 0.52%                         | 4.65%                      | 0.65%               | 5.30%                    | 3.03%               | 5.81%                  | 3.94%                                    | 4.78%                          | 6.20%              | 7.07%                    |
| Sep 2022        | 4.31%                | 0.56%                         | 4.87%                      | 0.56%               | 5.42%                    | 3.84%               | 5.84%                  | 4.15%                                    | 4.84%                          | 6.37%              | 6.82%                    |
| Aug 2022        | 4.02%                | 0.48%                         | 4.50%                      | 0.80%               | 5.30%                    | 3.09%               | 5.63%                  | 4.31%                                    | 5.13%                          | 6.02%              | 6.28%                    |
| Jul 2022        | 4.29%                | 0.45%                         | 4.74%                      | 1.63%               | 6.37%                    | 3.57%               | 6.12%                  | 5.01%                                    | 6.28%                          | 8.10%              | 8.31%                    |
| Jun 2022        | 4.20%                | 0.46%                         | 4.65%                      | 1.59%               | 6.24%                    | 3.98%               | 6.01%                  | 5.11%                                    | 6.52%                          | 7.33%              | 7.77%                    |
| May 2022        | 4.19%                | 0.43%                         | 4.61%                      | 0.75%               | 5.36%                    | 2.92%               | 5.37%                  | 4.34%                                    | 4.85%                          | 6.51%              | 6.91%                    |
| Apr 2022        | 4.27%                | 0.43%                         | 4.70%                      | 1.66%               | 6.36%                    | 3.68%               | 6.28%                  | 5.57%                                    | 5.22%                          | 8.93%              | 7.72%                    |
| Mar 2022        | 4.42%                | 0.45%                         | 4.86%                      | 3.73%               | 8.60%                    | 5.07%               | 8.76%                  | 7.66%                                    | 8.07%                          | 10.65%             | 9.86%                    |
| Feb 2022        | 3.90%                | 0.39%                         | 4.29%                      | 2.30%               | 6.59%                    | 4.09%               | 6.75%                  | 6.11%                                    | 5.71%                          | 8.11%              | 7.39%                    |
| Jan 2022        | 3.81%                | 0.33%                         | 4.15%                      | 4.25%               | 8.39%                    | 4.77%               | 9.19%                  | 6.69%                                    | 7.70%                          | 10.01%             | 9.90%                    |
| 2022            | 4.19%                | 0.47%                         | 4.67%                      | 1.65%               | 6.31%                    | 3.52%               | 6.55%                  | 5.17%                                    | 5.87%                          | 7.54%              | 7.80%                    |
| Dec 2021        | 4.08%                | 0.39%                         | 4.47%                      | 2.56%               | 7.03%                    | 4.83%               | 6.96%                  | 6.67%                                    | 5.98%                          | 9.59%              | 7.79%                    |
| Nov 2021        | 4.58%                | 0.60%                         | 5.18%                      | 2.06%               | 7.24%                    | 5.08%               | 7.28%                  | 6.94%                                    | 6.27%                          | 7.56%              | 8.47%                    |
| Oct 2021        | 4.37%                | 0.47%                         | 4.84%                      | 0.99%               | 5.82%                    | 3.99%               | 5.71%                  | 5.25%                                    | 4.07%                          | 7.63%              | 7.41%                    |
| Sep 2021        | 4.17%                | 0.37%                         | 4.55%                      | 0.72%               | 5.27%                    | 4.00%               | 5.53%                  | 4.42%                                    | 3.43%                          | 7.14%              | 6.67%                    |
| Aug 2021        | 4.19%                | 0.38%                         | 4.57%                      | 0.69%               | 5.26%                    | 2.85%               | 5.64%                  | 4.41%                                    | 3.61%                          | 5.73%              | 6.87%                    |
| Jul 2021        | 4.10%                | 0.41%                         | 4.50%                      | 0.50%               | 5.00%                    | 2.34%               | 5.15%                  | 4.01%                                    | 4.03%                          | 5.90%              | 6.66%                    |
| Jun 2021        | 3.68%                | 0.37%                         | 4.06%                      | 0.54%               | 4.60%                    | 1.95%               | 4.72%                  | 3.34%                                    | 3.48%                          | 5.31%              | 6.68%                    |
| May 2021        | 3.29%                | 0.29%                         | 3.58%                      | 0.55%               | 4.12%                    | 1.89%               | 4.24%                  | 3.45%                                    | 2.62%                          | 3.77%              | 5.85%                    |
| Apr 2021        | 3.29%                | 0.27%                         | 3.56%                      | 0.78%               | 4.34%                    | 2.41%               | 4.87%                  | 3.96%                                    | 2.61%                          | 4.73%              | 5.16%                    |
| Mar 2021        | 3.42%                | 0.35%                         | 3.76%                      | 0.80%               | 4.56%                    | 2.51%               | 4.90%                  | 4.26%                                    | 2.92%                          | 4.39%              | 5.69%                    |
| Feb 2021        | 3.47%                | 0.52%                         | 3.98%                      | 1.99%               | 5.97%                    | 3.12%               | 6.27%                  | 5.43%                                    | 3.72%                          | 5.16%              | 8.11%                    |
| Jan 2021        | 3.69%                | 0.23%                         | 3.91%                      | 3.96%               | 7.87%                    | 5.10%               | 8.32%                  | 6.78%                                    | 4.48%                          | 8.89%              | 10.34%                   |
| 2021            | 3.86%                | 0.39%                         | 4.25%                      | 1.34%               | 5.59%                    | 3.38%               | 5.79%                  | 4.91%                                    | 3.96%                          | 6.30%              | 7.12%                    |

| Year / Month | Certified absence | Self-<br>certified<br>absence | Total<br>absence<br>rate | Non<br>Covid-19<br>absence | Covid-19<br>Absence | снwв  | Mental Health | PC    | Disabilities | Older People | CHO Ops |
|--------------|-------------------|-------------------------------|--------------------------|----------------------------|---------------------|-------|---------------|-------|--------------|--------------|---------|
| Apr 2024     | 4.78%             | 0.54%                         | 5.41%                    | 5.32%                      | 0.09%               | 5.50% | 5.07%         | 5.85% | 5.12%        | 6.50%        | 4.37%   |
| Mar 2024     | 4.85%             | 0.46%                         | 5.43%                    | 5.31%                      | 0.12%               | 4.32% | 5.65%         | 6.03% | 4.78%        | 7.20%        | 4.75%   |
| Feb 2024     | 4.78%             | 0.57%                         | 5.64%                    | 5.35%                      | 0.29%               | 2.86% | 5.44%         | 6.41% | 5.15%        | 6.89%        | 4.24%   |
| Jan 2024     | 4.69%             | 0.64%                         | 5.85%                    | 5.33%                      | 0.52%               | 6.22% | 5.28%         | 7.04% | 5.34%        | 7.08%        | 4.97%   |
| 2024         | 4.77%             | 0.55%                         | 5.58%                    | 5.33%                      | 0.26%               | 4.74% | 5.35%         | 6.33% | 5.09%        | 6.91%        | 4.59%   |
| Dec 2023     | 5.08%             | 0.66%                         | 6.36%                    | 5.74%                      | 0.63%               | 7.87% | 5.56%         | 7.35% | 6.02%        | 7.45%        | 6.32%   |
| Nov 2023     | 4.66%             | 0.59%                         | 5.57%                    | 5.25%                      | 0.32%               | 2.95% | 5.07%         | 5.66% | 5.44%        | 6.94%        | 4.07%   |
| Oct 2023     | 4.77%             | 0.54%                         | 5.77%                    | 5.30%                      | 0.47%               | 3.75% | 5.88%         | 5.72% | 5.69%        | 6.31%        | 4.34%   |
| Sep 2023     | 4.41%             | 0.48%                         | 5.57%                    | 4.89%                      | 0.68%               | 2.41% | 4.83%         | 5.53% | 5.68%        | 6.71%        | 2.51%   |
| Aug 2023     | 4.38%             | 0.43%                         | 5.36%                    | 4.81%                      | 0.55%               | 4.20% | 4.29%         | 5.70% | 5.29%        | 7.10%        | 2.67%   |
| Jul 2023     | 4.17%             | 0.46%                         | 4.96%                    | 4.63%                      | 0.33%               | 2.38% | 4.34%         | 5.41% | 5.13%        | 4.86%        | 3.74%   |
| Jun 2023     | 4.51%             | 0.51%                         | 5.28%                    | 5.03%                      | 0.25%               | 1.80% | 4.26%         | 5.81% | 5.27%        | 6.23%        | 4.45%   |
| May 2023     | 4.37%             | 0.49%                         | 5.21%                    | 4.86%                      | 0.35%               | 1.39% | 4.24%         | 5.59% | 5.15%        | 6.55%        | 4.18%   |
| Apr 2023     | 4.11%             | 0.47%                         | 4.95%                    | 4.58%                      | 0.36%               | 2.38% | 4.41%         | 5.48% | 5.01%        | 5.03%        | 3.74%   |
| Mar 2023     | 4.44%             | 0.53%                         | 5.46%                    | 4.97%                      | 0.49%               | 3.33% | 4.74%         | 6.80% | 5.28%        | 5.83%        | 2.46%   |
| Feb 2023     | 4.14%             | 0.41%                         | 4.94%                    | 4.55%                      | 0.39%               | 2.71% | 4.71%         | 6.39% | 4.50%        | 5.64%        | 3.45%   |
| Jan 2023     | 4.48%             | 0.54%                         | 5.64%                    | 5.02%                      | 0.62%               | 2.92% | 5.24%         | 7.02% | 5.10%        | 6.45%        | 5.85%   |
| 2023         | 4.46%             | 0.51%                         | 5.42%                    | 4.97%                      | 0.45%               | 3.12% | 4.80%         | 6.03% | 5.29%        | 6.25%        | 4.00%   |
| Dec 2022     | 4.91%             | 0.68%                         | 6.82%                    | 5.59%                      | 1.23%               | 7.01% | 6.41%         | 8.12% | 6.03%        | 8.80%        | 6.29%   |
| Nov 2022     | 3.95%             | 0.51%                         | 5.12%                    | 4.45%                      | 0.67%               | 2.40% | 5.21%         | 6.17% | 4.37%        | 7.13%        | 4.22%   |
| Oct 2022     | 4.14%             | 0.52%                         | 5.30%                    | 4.65%                      | 0.65%               | 2.46% | 5.55%         | 6.47% | 4.77%        | 5.95%        | 3.95%   |
| Sep 2022     | 4.31%             | 0.56%                         | 5.42%                    | 4.87%                      | 0.56%               | 2.12% | 5.74%         | 5.98% | 5.18%        | 5.60%        | 3.38%   |
| Aug 2022     | 4.02%             | 0.48%                         | 5.30%                    | 4.50%                      | 0.80%               | 1.77% | 4.89%         | 6.08% | 4.93%        | 6.37%        | 4.95%   |
| Jul 2022     | 4.29%             | 0.45%                         | 6.37%                    | 4.74%                      | 1.63%               | 4.49% | 5.55%         | 7.18% | 6.11%        | 7.53%        | 6.34%   |
| Jun 2022     | 4.20%             | 0.46%                         | 6.24%                    | 4.65%                      | 1.59%               | 5.63% | 6.14%         | 6.79% | 5.48%        | 8.43%        | 6.24%   |
| May 2022     | 4.19%             | 0.43%                         | 5.36%                    | 4.61%                      | 0.75%               | 2.28% | 5.05%         | 5.10% | 5.14%        | 6.91%        | 6.09%   |
| Apr 2022     | 4.27%             | 0.43%                         | 6.36%                    | 4.70%                      | 1.66%               | 5.34% | 6.36%         | 5.56% | 6.21%        | 8.26%        | 3.31%   |
| Mar 2022     | 4.42%             | 0.45%                         | 8.60%                    | 4.86%                      | 3.73%               |       | 8.03%         | 9.16% | 7.75%        | 12.17%       | 5.39%   |
| Feb 2022     | 3.90%             | 0.39%                         | 6.59%                    | 4.29%                      | 2.30%               | 1.88% | 5.07%         | 7.15% | 6.09%        | 10.04%       |         |
| Jan 2022     | 3.81%             | 0.33%                         | 8.39%                    | 4.15%                      | 4.25%               | 5.06% | 8.55%         | 8.63% | 7.99%        | 9.32%        |         |
| 2022         | 4.19%             | 0.47%                         | 6.31%                    | 4.67%                      | 1.65%               | 3.62% | 6.05%         | 6.89% | 5.81%        | 8.03%        | 5.00%   |
| Dec 2021     | 4.08%             | 0.39%                         | 7.03%                    | 4.47%                      | 2.56%               | 5.32% | 7.31%         | 7.25% | 6.53%        | 8.12%        |         |
| Nov 2021     | 4.58%             | 0.60%                         | 7.24%                    | 5.18%                      | 2.06%               | 5.58% | 7.72%         | 7.23% | 7.06%        | 7.35%        |         |
| Oct 2021     | 4.37%             | 0.47%                         | 5.82%                    | 4.84%                      | 0.99%               | 0.83% | 5.46%         | 5.82% | 5.90%        | 6.10%        |         |
| Sep 2021     | 4.17%             | 0.37%                         | 5.27%                    | 4.55%                      | 0.72%               | 0.64% | 5.10%         | 5.07% | 5.02%        | 6.86%        |         |
| Aug 2021     | 4.19%             | 0.38%                         | 5.26%                    | 4.57%                      | 0.69%               | 5.35% | 4.55%         | 5.64% | 4.88%        | 7.22%        |         |
| Jul 2021     | 4.10%             | 0.41%                         | 5.00%                    | 4.50%                      | 0.50%               | 0.00% | 4.27%         | 5.39% | 4.88%        | 6.04%        |         |
| Jun 2021     | 3.68%             | 0.37%                         | 4.60%                    | 4.06%                      | 0.54%               | 0.00% | 4.33%         | 4.22% | 4.49%        | 6.20%        |         |
| May 2021     | 3.29%             | 0.29%                         | 4.12%                    | 3.58%                      | 0.55%               | 0.00% | 4.00%         | 3.38% | 4.33%        | 4.70%        |         |
| Apr 2021     | 3.29%             | 0.27%                         | 4.34%                    | 3.56%                      | 0.78%               | 0.00% | 3.70%         | 3.58% | 4.63%        | 5.46%        |         |
| Mar 2021     | 3.42%             | 0.35%                         | 4.56%                    | 3.76%                      | 0.80%               | 0.00% | 4.01%         | 4.04% | 4.72%        | 5.63%        |         |
| Feb 2021     | 3.47%             | 0.52%                         | 5.97%                    | 3.98%                      | 1.99%               | 0.00% | 5.70%         | 4.73% | 5.56%        | 10.11%       |         |
| Jan 2021     | 3.69%             | 0.23%                         | 7.87%                    | 3.91%                      | 3.96%               | 3.07% | 6.82%         | 6.82% | 7.84%        | 11.43%       |         |
| 2021         | 3.86%             | 0.39%                         | 5.59%                    | 4.25%                      | 1.34%               | 2.13% | 5.24%         | 5.28% | 5.48%        | 7.08%        |         |