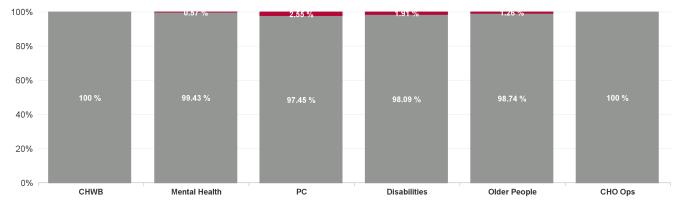

| Health Service Absence Rate<br>- by Care Group: Apr 2024 | Certified<br>absence | Self- certified<br>absence | Non Covid-19<br>absence | Covid-19<br>absence | Total absence<br>rate | % Non<br>Covid-19<br>absence | % Covid-19<br>absence |
|----------------------------------------------------------|----------------------|----------------------------|-------------------------|---------------------|-----------------------|------------------------------|-----------------------|
| CHO 9                                                    | 4.78%                | 0.54%                      | 5.32%                   | 0.09%               | 5.41%                 | 98.31%                       | 1.69%                 |
| Community Health & Wellbeing                             | 4.90%                | 0.60%                      | 5.50%                   | 0.00%               | 5.50%                 | 100.00%                      | 0.00%                 |
| Primary Care                                             | 5.25%                | 0.45%                      | 5.70%                   | 0.15%               | 5.85%                 | 97.45%                       | 2.55%                 |
| Disabilities                                             | 4.59%                | 0.42%                      | 5.02%                   | 0.10%               | 5.12%                 | 98.09%                       | 1.91%                 |
| Mental Health                                            | 4.46%                | 0.59%                      | 5.04%                   | 0.03%               | 5.07%                 | 99.43%                       | 0.57%                 |
| Older People                                             | 5.33%                | 1.09%                      | 6.41%                   | 0.08%               | 6.50%                 | 98.74%                       | 1.26%                 |
| CHO Operations                                           | 3.94%                | 0.43%                      | 4.37%                   | 0.00%               | 4.37%                 | 100.00%                      | 0.00%                 |
| Community Services                                       | 4.78%                | 0.54%                      | 5.32%                   | 0.09%               | 5.41%                 | 98.31%                       | 1.69%                 |