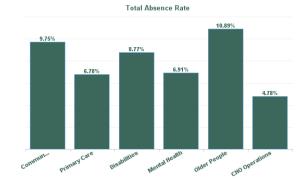

| Health Service Absence Rate<br>- by Care Group: Nov 2024 | Certified<br>absence | Self- certified<br>absence | Non Covid-19<br>absence | Covid-19<br>absence | Total absence<br>rate | % Non<br>Covid-19<br>absence | % Covid-19<br>absence |
|----------------------------------------------------------|----------------------|----------------------------|-------------------------|---------------------|-----------------------|------------------------------|-----------------------|
| CHO 8                                                    | 6.06%                | 0.58%                      | 6.64%                   | 0.38%               | 7.02%                 | 94.57%                       | 5.43%                 |
| Community Health & Wellbeing                             | 8.89%                | 0.32%                      | 9.21%                   | 0.54%               | 9.75%                 | 94.48%                       | 5.52%                 |
| Primary Care                                             | 6.10%                | 0.50%                      | 6.60%                   | 0.17%               | 6.78%                 | 97.47%                       | 2.53%                 |
| Disabilities                                             | 4.70%                | 0.49%                      | 5.20%                   | 0.32%               | 5.51%                 | 94.27%                       | 5.73%                 |
| Mental Health                                            | 5.86%                | 0.65%                      | 6.51%                   | 0.39%               | 6.91%                 | 94.33%                       | 5.67%                 |
| Older People                                             | 9.24%                | 0.84%                      | 10.08%                  | 0.81%               | 10.89%                | 92.54%                       | 7.46%                 |
| CHO Operations                                           | 4.35%                | 0.43%                      | 4.78%                   | 0.00%               | 4.78%                 | 100.00%                      | 0.00%                 |
| Community Services                                       | 6.06%                | 0.58%                      | 6.64%                   | 0.38%               | 7.02%                 | 94.57%                       | 5.43%                 |