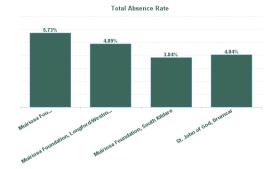

| Health Service Absence Rate - by Care<br>Group : Nov 2024 | Certified<br>absence | Self-<br>certified<br>absence | Non<br>Covid-19<br>absence | Covid-19<br>absence | Total<br>absence<br>rate | Medical &<br>Dental | Nursing &<br>Midwifery | Health &<br>Social Care<br>Professionals | Management & Administrative | General<br>Support | Patient &<br>Client Care |
|-----------------------------------------------------------|----------------------|-------------------------------|----------------------------|---------------------|--------------------------|---------------------|------------------------|------------------------------------------|-----------------------------|--------------------|--------------------------|
| Total                                                     | 3.74%                | 0.43%                         | 4.18%                      | 0.37%               | 4.55%                    | 0.00%               | 3.88%                  | 5.64%                                    | 2.16%                       | 2.60%              | 4.57%                    |
| Muiriosa Foundation, Laois/Offaly                         | 4.71%                | 0.39%                         | 5.10%                      | 0.62%               | 5.73%                    |                     | 4.24%                  | 7.69%                                    | 0.00%                       | 0.52%              | 5.20%                    |
| Muiriosa Foundation, Longford/Westmeath                   | 4.32%                | 0.38%                         | 4.70%                      | 0.19%               | 4.89%                    |                     | 6.15%                  | 4.69%                                    | 1.51%                       | 3.57%              | 5.24%                    |
| Muiriosa Foundation, South Kildare                        | 3.08%                | 0.52%                         | 3.60%                      | 0.24%               | 3.84%                    |                     | 7.77%                  | 2.87%                                    | 4.00%                       | 5.84%              | 3.29%                    |
| St. John of God, Drumcar                                  | 3.23%                | 0.44%                         | 3.67%                      | 0.37%               | 4.04%                    | 0.00%               | 3.12%                  | 6.40%                                    | 1.84%                       | 0.00%              | 4.41%                    |
| Section 38 Voluntary Agencies                             | 3.74%                | 0.43%                         | 4.18%                      | 0.37%               | 4.55%                    | 0.00%               | 3.88%                  | 5.64%                                    | 2.16%                       | 2.60%              | 4.57%                    |