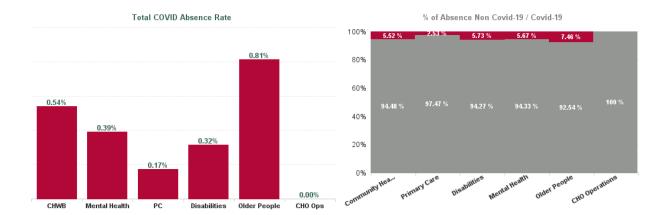

| Health Service Absence Rate<br>- by Care Group: Nov 2024 | Certified<br>absence | Self- certified<br>absence | Non Covid-19<br>absence | Covid-19<br>absence | Total absence<br>rate | % Non<br>Covid-19<br>absence | % Covid-19<br>absence |
|----------------------------------------------------------|----------------------|----------------------------|-------------------------|---------------------|-----------------------|------------------------------|-----------------------|
| CHO 8                                                    | 6.06%                | 0.58%                      | 6.64%                   | 0.38%               | 7.02%                 | 94.57%                       | 5.43%                 |
| Community Health & Wellbeing                             | 8.89%                | 0.32%                      | 9.21%                   | 0.54%               | 9.75%                 | 94.48%                       | 5.52%                 |
| Primary Care                                             | 6.10%                | 0.50%                      | 6.60%                   | 0.17%               | 6.78%                 | 97.47%                       | 2.53%                 |
| Disabilities                                             | 4.70%                | 0.49%                      | 5.20%                   | 0.32%               | 5.51%                 | 94.27%                       | 5.73%                 |
| Mental Health                                            | 5.86%                | 0.65%                      | 6.51%                   | 0.39%               | 6.91%                 | 94.33%                       | 5.67%                 |
| Older People                                             | 9.24%                | 0.84%                      | 10.08%                  | 0.81%               | 10.89%                | 92.54%                       | 7.46%                 |
| CHO Operations                                           | 4.35%                | 0.43%                      | 4.78%                   | 0.00%               | 4.78%                 | 100.00%                      | 0.00%                 |
| Community Services                                       | 6.06%                | 0.58%                      | 6.64%                   | 0.38%               | 7.02%                 | 94.57%                       | 5.43%                 |