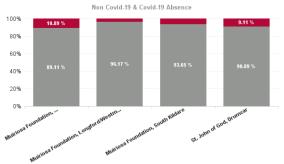

| Health Service Absence Rate - by Care<br>Group : Nov 2024 | Certified<br>absence | Self-<br>certified<br>absence | Non<br>Covid-19<br>absence | Covid-19<br>absence | Total<br>absence<br>rate | Medical &<br>Dental | Nursing &<br>Midwifery | Health &<br>Social Care<br>Professionals | Management & Administrative | General<br>Support | Patient &<br>Client Care |
|-----------------------------------------------------------|----------------------|-------------------------------|----------------------------|---------------------|--------------------------|---------------------|------------------------|------------------------------------------|-----------------------------|--------------------|--------------------------|
| Total                                                     | 3.74%                | 0.43%                         | 4.18%                      | 0.37%               | 4.55%                    | 0.00%               | 3.88%                  | 5.64%                                    | 2.16%                       | 2.60%              | 4.57%                    |
| Muiriosa Foundation, Laois/Offaly                         | 4.71%                | 0.39%                         | 5.10%                      | 0.62%               | 5.73%                    |                     | 4.24%                  | 7.69%                                    | 0.00%                       | 0.52%              | 5.20%                    |
| Muiriosa Foundation, Longford/Westmeath                   | 4.32%                | 0.38%                         | 4.70%                      | 0.19%               | 4.89%                    |                     | 6.15%                  | 4.69%                                    | 1.51%                       | 3.57%              | 5.24%                    |
| Muiriosa Foundation, South Kildare                        | 3.08%                | 0.52%                         | 3.60%                      | 0.24%               | 3.84%                    |                     | 7.77%                  | 2.87%                                    | 4.00%                       | 5.84%              | 3.29%                    |
| St. John of God, Drumcar                                  | 3.23%                | 0.44%                         | 3.67%                      | 0.37%               | 4.04%                    | 0.00%               | 3.12%                  | 6.40%                                    | 1.84%                       | 0.00%              | 4.41%                    |
| Section 38 Voluntary Agencies                             | 3.74%                | 0.43%                         | 4.18%                      | 0.37%               | 4.55%                    | 0.00%               | 3.88%                  | 5.64%                                    | 2.16%                       | 2.60%              | 4.57%                    |