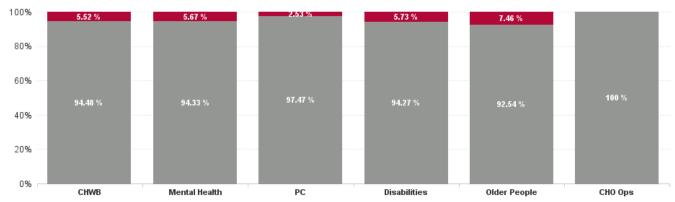

| Health Service Absence Rate<br>- by Care Group: Nov 2024 | Certified<br>absence | Self- certified<br>absence | Non Covid-19<br>absence | Covid-19<br>absence | Total absence<br>rate | % Non<br>Covid-19<br>absence | % Covid-19<br>absence |
|----------------------------------------------------------|----------------------|----------------------------|-------------------------|---------------------|-----------------------|------------------------------|-----------------------|
| CHO 8                                                    | 6.06%                | 0.58%                      | 6.64%                   | 0.38%               | 7.02%                 | 94.57%                       | 5.43%                 |
| Community Health & Wellbeing                             | 8.89%                | 0.32%                      | 9.21%                   | 0.54%               | 9.75%                 | 94.48%                       | 5.52%                 |
| Primary Care                                             | 6.10%                | 0.50%                      | 6.60%                   | 0.17%               | 6.78%                 | 97.47%                       | 2.53%                 |
| Disabilities                                             | 4.70%                | 0.49%                      | 5.20%                   | 0.32%               | 5.51%                 | 94.27%                       | 5.73%                 |
| Mental Health                                            | 5.86%                | 0.65%                      | 6.51%                   | 0.39%               | 6.91%                 | 94.33%                       | 5.67%                 |
| Older People                                             | 9.24%                | 0.84%                      | 10.08%                  | 0.81%               | 10.89%                | 92.54%                       | 7.46%                 |
| CHO Operations                                           | 4.35%                | 0.43%                      | 4.78%                   | 0.00%               | 4.78%                 | 100.00%                      | 0.00%                 |
| Community Services                                       | 6.06%                | 0.58%                      | 6.64%                   | 0.38%               | 7.02%                 | 94.57%                       | 5.43%                 |

| Health Service Absence Rate<br>- by Care Group : Nov 2024 | Non<br>Covid-19<br>absence | Covid-19<br>absence | Total<br>absence<br>rate | Medical &<br>Dental | Nursing &<br>Midwifery | Health &<br>Social Care<br>Professionals | Management &<br>Administrative | General<br>Support | Patient &<br>Client Care |
|-----------------------------------------------------------|----------------------------|---------------------|--------------------------|---------------------|------------------------|------------------------------------------|--------------------------------|--------------------|--------------------------|
| CHO 8                                                     | 6.64%                      | 0.38%               | 7.02%                    | 0.02%               | 0.43%                  | 0.40%                                    | 0.14%                          | 0.00%              | 0.51%                    |
| Community Health & Wellbeing                              | 9.21%                      | 0.54%               | 9.75%                    |                     |                        | 0.00%                                    | 0.00%                          |                    | 1.04%                    |
| Primary Care                                              | 6.60%                      | 0.17%               | 6.78%                    | 0.04%               | 0.39%                  | 0.22%                                    | 0.01%                          | 0.00%              | 0.00%                    |
| Disabilities                                              | 5.20%                      | 0.32%               | 5.51%                    | 0.00%               | 0.19%                  | 0.59%                                    | 0.29%                          | 0.00%              | 0.26%                    |
| Mental Health                                             | 6.51%                      | 0.39%               | 6.91%                    | 0.00%               | 0.60%                  | 0.18%                                    | 0.37%                          | 0.00%              | 0.29%                    |
| Older People                                              | 10.08%                     | 0.81%               | 10.89%                   | 0.00%               | 0.56%                  | 0.00%                                    | 0.29%                          | 0.00%              | 1.22%                    |
| CHO Operations                                            | 4.78%                      | 0.00%               | 4.78%                    |                     | 0.00%                  | 0.00%                                    | 0.00%                          | 0.00%              |                          |
| Community Services                                        | 6.64%                      | 0.38%               | 7.02%                    | 0.02%               | 0.43%                  | 0.40%                                    | 0.14%                          | 0.00%              | 0.51%                    |