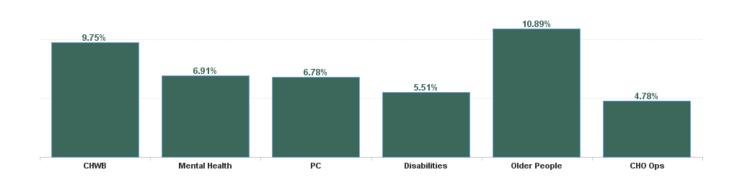

| Health Service Absence Rate<br>- by Care Group: Nov 2024 | Certified<br>absence | Self- certified<br>absence | Non Covid-19<br>absence | Covid-19<br>absence | Total absence<br>rate | % Non<br>Covid-19<br>absence | % Covid-19<br>absence |
|----------------------------------------------------------|----------------------|----------------------------|-------------------------|---------------------|-----------------------|------------------------------|-----------------------|
| CHO 8                                                    | 6.06%                | 0.58%                      | 6.64%                   | 0.38%               | 7.02%                 | 94.57%                       | 5.43%                 |
| Community Health & Wellbeing                             | 8.89%                | 0.32%                      | 9.21%                   | 0.54%               | 9.75%                 | 94.48%                       | 5.52%                 |
| Primary Care                                             | 6.10%                | 0.50%                      | 6.60%                   | 0.17%               | 6.78%                 | 97.47%                       | 2.53%                 |
| Disabilities                                             | 4.70%                | 0.49%                      | 5.20%                   | 0.32%               | 5.51%                 | 94.27%                       | 5.73%                 |
| Mental Health                                            | 5.86%                | 0.65%                      | 6.51%                   | 0.39%               | 6.91%                 | 94.33%                       | 5.67%                 |
| Older People                                             | 9.24%                | 0.84%                      | 10.08%                  | 0.81%               | 10.89%                | 92.54%                       | 7.46%                 |
| CHO Operations                                           | 4.35%                | 0.43%                      | 4.78%                   | 0.00%               | 4.78%                 | 100.00%                      | 0.00%                 |
| Community Services                                       | 6.06%                | 0.58%                      | 6.64%                   | 0.38%               | 7.02%                 | 94.57%                       | 5.43%                 |