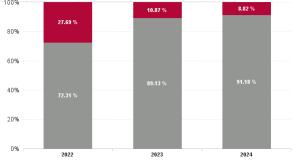

| Year /<br>Month      | Certified<br>absence | Self-<br>certified<br>absence | Non<br>Covid-19<br>absence | Covid-19<br>absence | Total<br>absence<br>rate | Medical &<br>Dental | Nursing &<br>Midwifery | Health &<br>Social Care<br>Professionals | Management &<br>Administrative | General<br>Support | Patient &<br>Client Care |
|----------------------|----------------------|-------------------------------|----------------------------|---------------------|--------------------------|---------------------|------------------------|------------------------------------------|--------------------------------|--------------------|--------------------------|
| Nov 2024             | 6.06%                | 0.58%                         | 6.64%                      | 0.38%               | 7.02%                    | 3.24%               | 6.84%                  | 5.89%                                    | 5.94%                          | 10.30%             | 8.40%                    |
| Oct 2024             | 6.28%                | 0.61%                         | 6.90%                      | 0.57%               | 7.47%                    | 3.90%               | 7.54%                  | 5.26%                                    | 6.52%                          | 9.43%              | 9.25%                    |
| Sep 2024             | 5.95%                | 0.49%                         | 6.44%                      | 0.71%               | 7.14%                    | 3.87%               | 7.72%                  | 4.94%                                    | 6.27%                          | 9.80%              | 8.32%                    |
| Aug 2024             | 5.73%                | 0.44%                         | 6.17%                      | 0.88%               | 7.05%                    | 3.40%               | 7.99%                  | 4.51%                                    | 5.89%                          | 9.05%              | 8.24%                    |
| Jul 2024             | 6.27%                | 0.47%                         | 6.74%                      | 1.17%               | 7.91%                    | 2.88%               | 8.08%                  | 6.40%                                    | 6.79%                          | 9.66%              | 9.40%                    |
| Jun 2024             | 6.12%                | 0.55%                         | 6.67%                      | 0.84%               | 7.51%                    | 3.99%               | 7.68%                  | 5.49%                                    | 6.78%                          | 9.41%              | 8.89%                    |
| May 2024             | 6.29%                | 0.51%                         | 6.80%                      | 0.44%               | 7.24%                    | 3.53%               | 7.38%                  | 5.12%                                    | 7.15%                          | 8.11%              | 8.64%                    |
| Apr 2024             | 5.93%                | 0.52%                         | 6.45%                      | 0.32%               | 6.78%                    | 2.10%               | 7.33%                  | 5.24%                                    | 6.48%                          | 7.09%              | 7.75%                    |
| Mar 2024             | 5.99%                | 0.51%                         | 6.50%                      | 0.35%               | 6.85%                    | 2.40%               | 7.71%                  | 5.37%                                    | 6.21%                          | 6.88%              | 7.64%                    |
| Feb 2024             | 6.21%                | 0.55%                         | 6.75%                      | 0.49%               | 7.24%                    | 4.17%               | 7.78%                  | 5.59%                                    | 6.40%                          | 8.71%              | 8.22%                    |
| Jan 2024             | 6.27%                | 0.66%                         | 6.93%                      | 0.84%               | 7.77%                    | 3.28%               | 8.60%                  | 5.77%                                    | 7.03%                          | 7.80%              | 8.94%                    |
| 2024                 | 6.10%                | 0.54%                         | 6.64%                      | 0.64%               | 7.28%                    | 3.34%               | 7.70%                  | 5.44%                                    | 6.50%                          | 8.75%              | 8.54%                    |
| Dec 2023             | 5.60%                | 0.67%                         | 6.27%                      | 0.76%               | 7.02%                    | 3.47%               | 7.83%                  | 5.48%                                    | 6.32%                          | 7.73%              | 7.73%                    |
| Nov 2023             | 5.70%                | 0.51%                         | 6.21%                      | 0.55%               | 6.75%                    | 2.44%               | 7.19%                  | 5.26%                                    | 5.39%                          | 7.00%              | 8.31%                    |
| Oct 2023             | 5.32%                | 0.51%                         | 5.83%                      | 0.62%               | 6.45%                    | 2.47%               | 6.94%                  | 5.19%                                    | 4.61%                          | 10.37%             | 7.64%                    |
| Sep 2023             | 5.01%                | 0.44%                         | 5.44%                      | 0.93%               | 6.37%                    | 1.79%               | 6.99%                  | 5.27%                                    | 4.73%                          | 5.58%              | 7.81%                    |
| Aug 2023             | 5.51%                | 0.55%                         | 6.05%                      | 1.05%               | 7.11%                    | 2.12%               | 7.22%                  | 5.90%                                    | 5.52%                          | 6.86%              | 9.06%                    |
| Jul 2023             | 4.97%                | 0.48%                         | 5.45%                      | 0.54%               | 5.98%                    | 2.63%               | 6.31%                  | 5.11%                                    | 4.14%                          | 6.79%              | 7.13%                    |
| Jun 2023             | 5.48%                | 0.44%                         | 5.92%                      | 0.39%               | 6.31%                    | 3.01%               | 6.53%                  | 5.12%                                    | 5.47%                          | 8.09%              | 7.33%                    |
| May 2023             | 5.30%                | 0.44%                         | 5.74%                      | 0.65%               | 6.39%                    | 2.08%               | 6.77%                  | 5.87%                                    | 5.32%                          | 8.53%              | 7.14%                    |
| Apr 2023             | 4.97%                | 0.47%                         | 5.44%                      | 0.63%               | 6.07%                    | 2.63%               | 6.09%                  | 6.10%                                    | 4.67%                          | 7.84%              | 6.84%                    |
| Mar 2023             | 5.31%                | 0.53%                         | 5.84%                      | 0.71%               | 6.55%                    | 3.10%               | 6.84%                  | 5.62%                                    | 4.39%                          | 8.22%              | 7.99%                    |
| Feb 2023             | 5.05%                | 0.46%                         | 5.51%                      | 0.56%               | 6.07%                    | 2.03%               | 6.67%                  | 4.17%                                    | 4.85%                          | 9.55%              | 7.19%                    |
| Jan 2023             | 5.88%                | 0.54%                         | 6.42%                      | 1.18%               | 7.59%                    | 1.08%               | 8.49%                  | 5.41%                                    | 5.30%                          | 12.17%             | 9.22%                    |
| 2023                 | 5.35%                | 0.50%                         | 5.85%                      | 0.71%               | 6.56%                    | 2.39%               | 7.00%                  | 5.37%                                    | 5.06%                          | 8.25%              | 7.78%                    |
| Dec 2022             | 6.25%                | 0.65%                         | 6.90%                      | 1.38%               | 8.29%                    | 2.48%               | 9.69%                  | 6.49%                                    | 6.48%                          | 10.79%             | 9.11%                    |
| Nov 2022             | 5.71%                | 0.52%                         | 6.23%                      | 1.01%               | 7.24%                    | 2.54%               | 8.33%                  | 5.28%                                    | 5.28%                          | 8.10%              | 8.61%                    |
| Oct 2022             | 5.59%                | 0.54%                         | 6.13%                      | 1.13%               | 7.26%                    | 3.27%               | 8.03%                  | 5.85%                                    | 4.68%                          | 7.90%              | 8.76%                    |
| Sep 2022             | 5.81%                | 0.50%                         | 6.31%                      | 0.90%               | 7.20%                    | 2.45%               | 8.20%                  | 4.79%                                    | 4.60%                          | 7.65%              | 9.28%                    |
| Aug 2022             | 6.01%                | 0.42%                         | 6.43%                      | 1.06%               | 7.50%                    | 1.75%               | 8.05%                  | 5.13%                                    | 4.56%                          | 12.65%             | 9.64%                    |
| Jul 2022             | 5.94%                | 0.43%                         | 6.37%                      | 2.43%               | 8.79%                    | 3.33%               | 9.52%                  | 6.85%                                    | 5.64%                          | 10.95%             | 10.82%                   |
| Jun 2022             | 5.59%                | 0.51%                         | 6.11%                      | 2.06%               | 8.17%                    | 2.90%               | 9.29%                  | 5.96%                                    | 5.73%                          | 11.68%             | 9.57%                    |
| May 2022             | 5.39%                | 0.50%                         | 5.89%                      | 1.19%               | 7.08%                    | 1.46%               | 7.77%                  | 5.07%                                    | 5.14%                          | 12.56%             | 8.45%                    |
| Apr 2022             | 5.67%                | 0.42%                         | 6.09%                      | 3.10%               | 9.19%                    | 1.81%               | 10.08%                 | 7.37%                                    | 6.47%                          | 14.38%             | 10.80%                   |
| Mar 2022             | 6.04%                | 0.48%                         | 6.52%                      | 4.93%               | 11.46%                   | 3.19%               | 12.51%                 | 8.48%                                    | 9.04%                          | 20.27%             | 13.34%                   |
| Feb 2022             | 5.12%                | 0.37%                         | 5.49%                      | 3.14%               | 8.63%                    | 2.45%               | 9.53%                  | 6.36%                                    | 5.82%                          | 12.23%             | 10.64%                   |
| Jan 2022             | 5.11%                | 0.56%                         | 5.67%                      | 5.75%               | 11.42%                   | 3.41%               | 12.60%                 | 9.25%                                    | 7.69%                          | 12.67%             | 13.68%                   |
| 2022                 | 5.68%                | 0.49%                         | 6.17%                      | 2.36%               | 8.54%                    | 2.58%               | 9.48%                  | 6.43%                                    | 5.93%                          | 11.83%             | 10.26%                   |
| Dec 2021             | 5.44%                | 0.53%                         | 5.96%                      | 2.58%               | 8.54%                    | 2.68%               | 9.79%                  | 6.99%                                    | 6.47%                          | 9.80%              | 9.69%                    |
| Nov 2021             | 5.96%                | 0.51%                         | 6.48%                      | 2.40%               | 8.87%                    | 2.39%               | 10.82%                 | 5.73%                                    | 7.62%                          | 10.28%             | 10.21%                   |
| Oct 2021             | 5.66%                | 0.47%                         | 6.12%                      | 1.39%               | 7.52%                    | 2.46%               | 8.19%                  | 6.37%                                    | 5.79%                          | 7.76%              | 8.78%                    |
| Sep 2021             | 5.52%                | 0.39%                         | 5.91%                      | 1.14%               | 7.05%                    | 3.01%               | 7.67%                  | 5.53%                                    | 5.12%                          | 7.37%              | 8.58%                    |
| Aug 2021             | 5.32%                | 0.39%                         | 5.62%                      | 0.86%               | 6.49%                    | 2.06%               | 7.37%                  | 5.69%                                    | 4.70%                          | 5.68%              | 7.42%                    |
| Jul 2021             | 5.29%                | 0.30%                         | 5.62%                      | 0.79%               | 6.42%                    | 1.64%               | 6.99%                  | 5.05%                                    | 4.76%                          | 5.25%              | 7.42%                    |
| Jun 2021             | 4.52%                | 0.40%                         | 4.92%                      | 0.79%               | 5.63%                    | 2.25%               | 6.72%                  | 4.47%                                    | 4.70%                          | 5.23%              | 6.29%                    |
| May 2021             | 4.52%                | 0.40%                         | 4.92%                      | 0.70%               | 5.36%                    | 1.52%               | 6.32%                  | 3.52%                                    | 3.24%                          | 4.80%              | 6.73%                    |
|                      |                      | 0.31%                         |                            | 0.78%               | 5.83%                    | 2.04%               | 6.08%                  |                                          | 4.01%                          |                    |                          |
| Apr 2021<br>Mar 2021 | 4.57%                |                               | 4.89%                      |                     |                          |                     |                        | 4.12%                                    |                                | 6.87%              | 7.57%                    |
|                      | 4.14%                | 0.35%                         | 4.49%                      | 1.24%               | 5.73%                    | 2.62%               | 5.85%                  | 4.10%                                    | 3.85%                          | 6.95%              | 7.49%                    |
| Feb 2021             | 4.85%                | 0.43%                         | 5.28%                      | 2.45%               | 7.73%                    | 3.09%               | 8.61%                  | 4.70%                                    | 5.20%                          | 6.63%              | 10.13%                   |
| Jan 2021             | 5.09%                | 0.24%                         | 5.33%                      | 4.05%               | 9.37%                    | 2.96%               | 11.01%                 | 5.73%                                    | 6.95%                          | 7.81%              | 11.57%                   |
| 2021                 | 5.06%                | 0.38%                         | 5.44%                      | 1.62%               | 7.06%                    | 2.40%               | 7.94%                  | 5.18%                                    | 5.18%                          | 7.03%              | 8.56%                    |