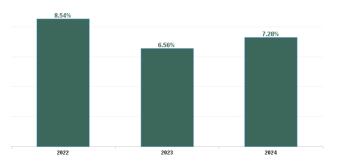

| Year /<br>Month      | Certified<br>absence | Self-<br>certified<br>absence | Non<br>Covid-19<br>absence | Covid-19<br>absence | Total<br>absence<br>rate | Medical &<br>Dental | Nursing &<br>Midwifery | Health &<br>Social Care<br>Professionals | Management &<br>Administrative | General<br>Support | Patient &<br>Client Care |
|----------------------|----------------------|-------------------------------|----------------------------|---------------------|--------------------------|---------------------|------------------------|------------------------------------------|--------------------------------|--------------------|--------------------------|
| Nov 2024             | 6.06%                | 0.58%                         | 6.64%                      | 0.38%               | 7.02%                    | 3.24%               | 6.84%                  | 5.89%                                    | 5.94%                          | 10.30%             | 8.40%                    |
| Oct 2024             | 6.28%                | 0.61%                         | 6.90%                      | 0.57%               | 7.47%                    | 3.90%               | 7.54%                  | 5.26%                                    | 6.52%                          | 9.43%              | 9.25%                    |
| Sep 2024             | 5.95%                | 0.49%                         | 6.44%                      | 0.71%               | 7.14%                    | 3.87%               | 7.72%                  | 4.94%                                    | 6.27%                          | 9.80%              | 8.32%                    |
| Aug 2024             | 5.73%                | 0.44%                         | 6.17%                      | 0.88%               | 7.05%                    | 3.40%               | 7.99%                  | 4.51%                                    | 5.89%                          | 9.05%              | 8.24%                    |
| Jul 2024             | 6.27%                | 0.47%                         | 6.74%                      | 1.17%               | 7.91%                    | 2.88%               | 8.08%                  | 6.40%                                    | 6.79%                          | 9.66%              | 9.40%                    |
| Jun 2024             | 6.12%                | 0.55%                         | 6.67%                      | 0.84%               | 7.51%                    | 3.99%               | 7.68%                  | 5.49%                                    | 6.78%                          | 9.41%              | 8.89%                    |
| May 2024             | 6.29%                | 0.51%                         | 6.80%                      | 0.44%               | 7.24%                    | 3.53%               | 7.38%                  | 5.12%                                    | 7.15%                          | 8.11%              | 8.64%                    |
| Apr 2024             | 5.93%                | 0.52%                         | 6.45%                      | 0.32%               | 6.78%                    | 2.10%               | 7.33%                  | 5.24%                                    | 6.48%                          | 7.09%              | 7.75%                    |
| Mar 2024             | 5.99%                | 0.51%                         | 6.50%                      | 0.35%               | 6.85%                    | 2.40%               | 7.71%                  | 5.37%                                    | 6.21%                          | 6.88%              | 7.64%                    |
| Feb 2024             | 6.21%                | 0.55%                         | 6.75%                      | 0.49%               | 7.24%                    | 4.17%               | 7.78%                  | 5.59%                                    | 6.40%                          | 8.71%              | 8.22%                    |
| Jan 2024             | 6.27%                | 0.66%                         | 6.93%                      | 0.84%               | 7.77%                    | 3.28%               | 8.60%                  | 5.77%                                    | 7.03%                          | 7.80%              | 8.94%                    |
| 2024                 | 6.10%                | 0.54%                         | 6.64%                      | 0.64%               | 7.28%                    | 3.34%               | 7.70%                  | 5.44%                                    | 6.50%                          | 8.75%              | 8.54%                    |
| Dec 2023             | 5.60%                | 0.67%                         | 6.27%                      | 0.76%               | 7.02%                    | 3.47%               | 7.83%                  | 5.48%                                    | 6.32%                          | 7.73%              | 7.73%                    |
| Nov 2023             | 5.70%                | 0.51%                         | 6.21%                      | 0.55%               | 6.75%                    | 2.44%               | 7.19%                  | 5.26%                                    | 5.39%                          | 7.00%              | 8.31%                    |
| Oct 2023             | 5.32%                | 0.51%                         | 5.83%                      | 0.62%               | 6.45%                    | 2.47%               | 6.94%                  | 5.19%                                    | 4.61%                          | 10.37%             | 7.64%                    |
| Sep 2023             | 5.01%                | 0.44%                         | 5.44%                      | 0.93%               | 6.37%                    | 1.79%               | 6.99%                  | 5.27%                                    | 4.73%                          | 5.58%              | 7.81%                    |
| Aug 2023             | 5.51%                | 0.55%                         | 6.05%                      | 1.05%               | 7.11%                    | 2.12%               | 7.22%                  | 5.90%                                    | 5.52%                          | 6.86%              | 9.06%                    |
| Jul 2023             | 4.97%                | 0.48%                         | 5.45%                      | 0.54%               | 5.98%                    | 2.63%               | 6.31%                  | 5.11%                                    | 4.14%                          | 6.79%              | 7.13%                    |
| Jun 2023             | 5.48%                | 0.44%                         | 5.92%                      | 0.39%               | 6.31%                    | 3.01%               | 6.53%                  | 5.12%                                    | 5.47%                          | 8.09%              | 7.33%                    |
| May 2023             | 5.30%                | 0.44%                         | 5.74%                      | 0.65%               | 6.39%                    | 2.08%               | 6.77%                  | 5.87%                                    | 5.32%                          | 8.53%              | 7.14%                    |
| Apr 2023             | 4.97%                | 0.47%                         | 5.44%                      | 0.63%               | 6.07%                    | 2.63%               | 6.09%                  | 6.10%                                    | 4.67%                          | 7.84%              | 6.84%                    |
| Mar 2023             | 5.31%                | 0.53%                         | 5.84%                      | 0.71%               | 6.55%                    | 3.10%               | 6.84%                  | 5.62%                                    | 4.39%                          | 8.22%              | 7.99%                    |
| Feb 2023             | 5.05%                | 0.46%                         | 5.51%                      | 0.56%               | 6.07%                    | 2.03%               | 6.67%                  | 4.17%                                    | 4.85%                          | 9.55%              | 7.19%                    |
| Jan 2023             | 5.88%                | 0.54%                         | 6.42%                      | 1.18%               | 7.59%                    | 1.08%               | 8.49%                  | 5.41%                                    | 5.30%                          | 12.17%             | 9.22%                    |
| 2023                 | 5.35%                | 0.50%                         | 5.85%                      | 0.71%               | 6.56%                    | 2.39%               | 7.00%                  | 5.37%                                    | 5.06%                          | 8.25%              | 7.78%                    |
| Dec 2022             | 6.25%                | 0.65%                         | 6.90%                      | 1.38%               | 8.29%                    | 2.48%               | 9.69%                  | 6.49%                                    | 6.48%                          | 10.79%             | 9.11%                    |
| Nov 2022             | 5.71%                | 0.52%                         | 6.23%                      | 1.01%               | 7.24%                    | 2.54%               | 8.33%                  | 5.28%                                    | 5.28%                          | 8.10%              | 8.61%                    |
| Oct 2022             | 5.59%                | 0.54%                         | 6.13%                      | 1.13%               | 7.26%                    | 3.27%               | 8.03%                  | 5.85%                                    | 4.68%                          | 7.90%              | 8.76%                    |
| Sep 2022             | 5.81%                | 0.50%                         | 6.31%                      | 0.90%               | 7.20%                    | 2.45%               | 8.20%                  | 4.79%                                    | 4.60%                          | 7.65%              | 9.28%                    |
| Aug 2022             | 6.01%                | 0.42%                         | 6.43%                      | 1.06%               | 7.50%                    | 1.75%               | 8.05%                  | 5.13%                                    | 4.56%                          | 12.65%             | 9.64%                    |
| Jul 2022             | 5.94%                | 0.43%                         | 6.37%                      | 2.43%               | 8.79%                    | 3.33%               | 9.52%                  | 6.85%                                    | 5.64%                          | 10.95%             | 10.82%                   |
| Jun 2022             | 5.59%                | 0.51%                         | 6.11%                      | 2.06%               | 8.17%                    | 2.90%               | 9.29%                  | 5.96%                                    | 5.73%                          | 11.68%             | 9.57%                    |
| May 2022             | 5.39%                | 0.50%                         | 5.89%                      | 1.19%               | 7.08%                    | 1.46%               | 7.77%                  | 5.07%                                    | 5.14%                          | 12.56%             | 8.45%                    |
| Apr 2022             | 5.67%                | 0.42%                         | 6.09%                      | 3.10%               | 9.19%                    | 1.81%               | 10.08%                 | 7.37%                                    | 6.47%                          | 14.38%             | 10.80%                   |
| Mar 2022             | 6.04%                | 0.48%                         | 6.52%                      | 4.93%               | 11.46%                   | 3.19%               | 12.51%                 | 8.48%                                    | 9.04%                          | 20.27%             | 13.34%                   |
| Feb 2022             | 5.12%                | 0.37%                         | 5.49%                      | 3.14%               | 8.63%                    | 2.45%               | 9.53%                  | 6.36%                                    | 5.82%                          | 12.23%             | 10.64%                   |
| Jan 2022             | 5.11%                | 0.56%                         | 5.67%                      | 5.75%               | 11.42%                   | 3.41%               | 12.60%                 | 9.25%                                    | 7.69%                          | 12.67%             | 13.68%                   |
| 2022                 | 5.68%                | 0.49%                         | 6.17%                      | 2.36%               | 8.54%                    | 2.58%               | 9.48%                  | 6.43%                                    | 5.93%                          | 11.83%             | 10.26%                   |
| Dec 2021             | 5.44%                | 0.53%                         | 5.96%                      | 2.58%               | 8.54%                    | 2.68%               | 9.79%                  | 6.99%                                    | 6.47%                          | 9.80%              | 9.69%                    |
| Nov 2021             | 5.96%                | 0.51%                         | 6.48%                      | 2.40%               | 8.87%                    | 2.39%               | 10.82%                 | 5.73%                                    | 7.62%                          | 10.28%             | 10.21%                   |
| Oct 2021             | 5.66%                | 0.47%                         | 6.12%                      | 1.39%               | 7.52%                    | 2.46%               | 8.19%                  | 6.37%                                    | 5.79%                          | 7.76%              | 8.78%                    |
| Sep 2021             | 5.52%                | 0.39%                         | 5.91%                      | 1.14%               | 7.05%                    | 3.01%               | 7.67%                  | 5.53%                                    | 5.12%                          | 7.37%              | 8.58%                    |
| Aug 2021             | 5.32%                | 0.39%                         | 5.62%                      | 0.86%               | 6.49%                    | 2.06%               | 7.37%                  | 5.69%                                    | 4.70%                          | 5.68%              | 7.42%                    |
| Jul 2021             | 5.29%                | 0.30%                         | 5.62%                      | 0.79%               | 6.42%                    | 1.64%               | 6.99%                  | 5.05%                                    | 4.76%                          | 5.25%              | 7.42%                    |
| Jun 2021             | 4.52%                | 0.40%                         | 4.92%                      | 0.79%               | 5.63%                    | 2.25%               | 6.72%                  | 4.47%                                    | 4.70%                          | 5.23%              | 6.29%                    |
| May 2021             | 4.52%                | 0.40%                         | 4.92%                      | 0.70%               | 5.36%                    | 1.52%               | 6.32%                  | 3.52%                                    | 3.24%                          | 4.80%              | 6.73%                    |
|                      |                      | 0.31%                         |                            | 0.78%               | 5.83%                    | 2.04%               | 6.08%                  |                                          | 4.01%                          |                    |                          |
| Apr 2021<br>Mar 2021 | 4.57%                |                               | 4.89%                      |                     |                          |                     |                        | 4.12%                                    |                                | 6.87%              | 7.57%                    |
|                      | 4.14%                | 0.35%                         | 4.49%                      | 1.24%               | 5.73%                    | 2.62%               | 5.85%                  | 4.10%                                    | 3.85%                          | 6.95%              | 7.49%                    |
| Feb 2021             | 4.85%                | 0.43%                         | 5.28%                      | 2.45%               | 7.73%                    | 3.09%               | 8.61%                  | 4.70%                                    | 5.20%                          | 6.63%              | 10.13%                   |
| Jan 2021             | 5.09%                | 0.24%                         | 5.33%                      | 4.05%               | 9.37%                    | 2.96%               | 11.01%                 | 5.73%                                    | 6.95%                          | 7.81%              | 11.57%                   |
| 2021                 | 5.06%                | 0.38%                         | 5.44%                      | 1.62%               | 7.06%                    | 2.40%               | 7.94%                  | 5.18%                                    | 5.18%                          | 7.03%              | 8.56%                    |