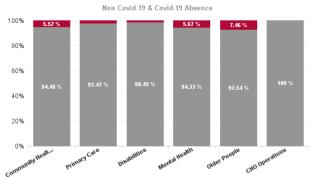

| Health Service Absence Rate<br>- by Care Group: Nov 2024 | Certified<br>absence | Self- certified<br>absence | Non Covid-19<br>absence | Covid-19<br>absence | Total absence<br>rate | % Non<br>Covid-19<br>absence | % Covid-19<br>absence |
|----------------------------------------------------------|----------------------|----------------------------|-------------------------|---------------------|-----------------------|------------------------------|-----------------------|
| CHO 8                                                    | 6.06%                | 0.58%                      | 6.64%                   | 0.38%               | 7.02%                 | 94.57%                       | 5.43%                 |
| Community Health & Wellbeing                             | 8.89%                | 0.32%                      | 9.21%                   | 0.54%               | 9.75%                 | 94.48%                       | 5.52%                 |
| Primary Care                                             | 6.10%                | 0.50%                      | 6.60%                   | 0.17%               | 6.78%                 | 97.47%                       | 2.53%                 |
| Disabilities                                             | 4.70%                | 0.49%                      | 5.20%                   | 0.32%               | 5.51%                 | 94.27%                       | 5.73%                 |
| Mental Health                                            | 5.86%                | 0.65%                      | 6.51%                   | 0.39%               | 6.91%                 | 94.33%                       | 5.67%                 |
| Older People                                             | 9.24%                | 0.84%                      | 10.08%                  | 0.81%               | 10.89%                | 92.54%                       | 7.46%                 |
| CHO Operations                                           | 4.35%                | 0.43%                      | 4.78%                   | 0.00%               | 4.78%                 | 100.00%                      | 0.00%                 |
| Community Services                                       | 6.06%                | 0.58%                      | 6.64%                   | 0.38%               | 7.02%                 | 94.57%                       | 5.43%                 |