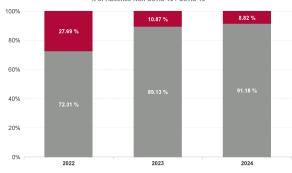

### % of Absence Non Covid-19 / Covid-19

| Health Service Absence Rate<br>- by Care Group : Jul 2024 | Certified<br>absence | Self-<br>certified<br>absence | Non<br>Covid-19<br>absence | Covid-19<br>absence | Total<br>absence<br>rate | Medical &<br>Dental | Nursing &<br>Midwifery | Health &<br>Social Care<br>Professionals | Management &<br>Administrative | General<br>Support | Patient &<br>Client Care |
|-----------------------------------------------------------|----------------------|-------------------------------|----------------------------|---------------------|--------------------------|---------------------|------------------------|------------------------------------------|--------------------------------|--------------------|--------------------------|
| CHO 8                                                     | 6.27%                | 0.47%                         | 6.74%                      | 1.17%               | 7.91%                    | 2.88%               | 8.08%                  | 6.40%                                    | 6.79%                          | 9.66%              | 9.40%                    |
| Community Health & Wellbeing                              | 8.83%                | 0.57%                         | 9.39%                      | 0.23%               | 9.62%                    |                     |                        | 0.00%                                    | 18.40%                         |                    | 3.03%                    |
| Primary Care                                              | 5.48%                | 0.32%                         | 5.80%                      | 0.84%               | 6.64%                    | 3.46%               | 7.70%                  | 5.63%                                    | 6.05%                          | 13.37%             | 10.19%                   |
| Disabilities                                              | 5.10%                | 0.45%                         | 5.55%                      | 1.12%               | 6.68%                    | 0.00%               | 6.12%                  | 6.73%                                    | 6.84%                          | 4.88%              | 6.89%                    |
| Mental Health                                             | 6.20%                | 0.53%                         | 6.73%                      | 1.29%               | 8.02%                    | 2.37%               | 8.41%                  | 7.51%                                    | 7.62%                          | 13.72%             | 9.41%                    |
| Older People                                              | 10.50%               | 0.69%                         | 11.19%                     | 1.73%               | 12.92%                   | 0.00%               | 10.91%                 | 4.04%                                    | 7.83%                          | 8.83%              | 16.18%                   |
| CHO Operations                                            | 4.87%                | 0.06%                         | 4.92%                      | 0.11%               | 5.03%                    | 0.00%               | 4.06%                  | 0.00%                                    | 5.46%                          | 0.00%              |                          |
| Community Services                                        | 6.27%                | 0.47%                         | 6.74%                      | 1.17%               | 7.91%                    | 2.88%               | 8.08%                  | 6.40%                                    | 6.79%                          | 9.66%              | 9.40%                    |

#### % of Absence Non Covid-19 / Covid-19

| Year / Month | Certified<br>absence | Self-<br>certified<br>absence | Non<br>Covid-19<br>absence | Covid-19<br>absence | Total<br>absence<br>rate | Community<br>Health &<br>Wellbeing | Primary Care | Disabilities | Mental Health | Older People | CHO<br>Operations | Health Service<br>Executive | Disabilities | Section 38<br>Voluntary<br>Agencies |
|--------------|----------------------|-------------------------------|----------------------------|---------------------|--------------------------|------------------------------------|--------------|--------------|---------------|--------------|-------------------|-----------------------------|--------------|-------------------------------------|
| Jul 2024     | 6.27%                | 0.47%                         | 6.74%                      | 1.17%               | 7.91%                    | 9.62%                              | 6.64%        | 8.47%        | 8.02%         | 12.92%       | 5.03%             | 8.80%                       | 6.24%        | 6.24%                               |
| Jun 2024     | 6.12%                | 0.55%                         | 6.67%                      | 0.84%               | 7.51%                    | 11.90%                             | 6.38%        | 8.84%        | 7.25%         | 12.24%       | 5.51%             | 8.45%                       | 5.42%        | 5.42%                               |
| May 2024     | 6.29%                | 0.51%                         | 6.80%                      | 0.44%               | 7.24%                    | 11.46%                             | 6.86%        | 7.36%        | 6.64%         | 11.28%       | 7.17%             | 8.05%                       | 5.22%        | 5.22                                |
| Apr 2024     | 5.93%                | 0.52%                         | 6.45%                      | 0.32%               | 6.78%                    | 9.92%                              | 6.70%        | 6.56%        | 6.12%         | 10.64%       | 6.62%             | 7.56%                       | 4.85%        | 4.85%                               |
| Mar 2024     | 5.99%                | 0.51%                         | 6.50%                      | 0.35%               | 6.85%                    | 10.51%                             | 6.48%        | 6.43%        | 7.03%         | 9.83%        | 6.38%             | 7.52%                       | 5.33%        | 5.33                                |
| Feb 2024     | 6.21%                | 0.55%                         | 6.75%                      | 0.49%               | 7.24%                    | 10.21%                             | 6.17%        | 7.43%        | 7.17%         | 10.41%       | 9.10%             | 7.77%                       | 6.06%        | 6.06                                |
| Jan 2024     | 6.27%                | 0.66%                         | 6.93%                      | 0.84%               | 7.77%                    | 11.11%                             | 6.45%        | 8.49%        | 7.51%         | 11.93%       | 8.41%             | 8.45%                       | 6.04%        | 6.04                                |
| 2024         | 6.16%                | 0.54%                         | 6.70%                      | 0.65%               | 7.34%                    | 10.66%                             | 6.53%        | 7.67%        | 7.11%         | 11.34%       | 6.94%             | 8.10%                       | 5.63%        | 5.63                                |
| Dec 2023     | 5.60%                | 0.67%                         | 6.27%                      | 0.76%               | 7.02%                    | 7.00%                              | 6.29%        | 8.33%        | 7.70%         | 9.89%        | 7.20%             | 7.89%                       | 5.50%        | 5.50                                |
| Nov 2023     | 5.70%                | 0.51%                         | 6.21%                      | 0.55%               | 6.75%                    | 5.17%                              | 5.36%        | 7.45%        | 6.90%         | 9.78%        | 5.24%             | 7.13%                       | 5.81%        | 5.81                                |
| Oct 2023     | 5.32%                | 0.51%                         | 5.83%                      | 0.62%               | 6.45%                    | 10.04%                             | 4.95%        | 7.52%        | 5.73%         | 10.07%       | 5.21%             | 6.86%                       | 5.47%        | 5.47                                |
| Sep 2023     | 5.01%                | 0.44%                         | 5.44%                      | 0.93%               | 6.37%                    | 6.57%                              | 5.48%        | 8.06%        | 5.47%         | 8.94%        | 3.57%             | 6.69%                       | 5.63%        | 5.63                                |
| Aug 2023     | 5.51%                | 0.55%                         | 6.05%                      | 1.05%               | 7.11%                    | 10.93%                             | 5.89%        | 8.59%        | 6.11%         | 9.88%        | 3.79%             | 7.34%                       | 6.51%        | 6.51                                |
| Jul 2023     | 4.97%                | 0.48%                         | 5.45%                      | 0.54%               | 5.98%                    | 5.77%                              | 5.74%        | 7.53%        | 5.06%         | 8.27%        | 9.35%             | 6.50%                       | 5.09%        | 5.09                                |
| Jun 2023     | 5.48%                | 0.44%                         | 5.92%                      | 0.39%               | 6.31%                    | 10.20%                             | 5.79%        | 7.65%        | 5.43%         | 8.41%        | 6.65%             | 6.66%                       | 5.52%        | 5.52                                |
| May 2023     | 5.30%                | 0.44%                         | 5.74%                      | 0.65%               | 6.39%                    | 12.35%                             | 6.07%        | 8.21%        | 4.97%         | 9.27%        | 4.39%             | 6.92%                       | 5.09%        | 5.09                                |
| Apr 2023     | 4.97%                | 0.47%                         | 5.44%                      | 0.63%               | 6.07%                    | 5.77%                              | 5.72%        | 7.53%        | 5.04%         | 8.27%        | 9.17%             | 6.49%                       | 5.17%        | 5.17                                |
| Mar 2023     | 5.31%                | 0.53%                         | 5.84%                      | 0.71%               | 6.55%                    | 5.58%                              | 6.17%        | 6.73%        | 5.57%         | 9.74%        | 6.09%             | 6.98%                       | 5.51%        | 5.51                                |
| Feb 2023     | 5.05%                | 0.46%                         | 5.51%                      | 0.56%               | 6.07%                    | 12.38%                             | 6.40%        | 6.85%        | 5.39%         | 8.67%        | 6.16%             | 6.82%                       | 4.50%        | 4.50                                |
| Jan 2023     | 5.88%                | 0.54%                         | 6.42%                      | 1.18%               | 7.59%                    | 7.63%                              | 6.62%        | 10.62%       | 6.70%         | 10.01%       | 6.00%             | 8.04%                       | 6.56%        | 6.56                                |
| 2023         | 5.35%                | 0.50%                         | 5.85%                      | 0.71%               | 6.56%                    | 8.35%                              | 5.87%        | 7.93%        | 5.84%         | 9.29%        | 5.96%             | 7.03%                       | 5.51%        | 5.51                                |
| Dec 2022     | 6.25%                | 0.65%                         | 6.90%                      | 1.38%               | 8.29%                    | 12.22%                             | 7.31%        | 11.18%       | 7.82%         | 12.50%       | 10.14%            | 9.39%                       | 5.94%        | 5.94                                |
| Nov 2022     | 5.71%                | 0.52%                         | 6.23%                      | 1.01%               | 7.24%                    | 3.23%                              | 6.27%        | 9.94%        | 6.50%         | 9.96%        | 7.64%             | 7.75%                       | 5.98%        | 5.98                                |
| Oct 2022     | 5.59%                | 0.54%                         | 6.13%                      | 1.13%               | 7.26%                    | 2.72%                              | 6.14%        | 8.63%        | 6.59%         | 10.38%       | 5.25%             | 7.65%                       | 6.35%        | 6.35                                |
| Sep 2022     | 5.81%                | 0.50%                         | 6.31%                      | 0.90%               | 7.20%                    | 2.90%                              | 5.75%        | 8.45%        | 6.24%         | 10.70%       | 7.21%             | 7.47%                       | 6.52%        | 6.52                                |
| Aug 2022     | 6.01%                | 0.42%                         | 6.43%                      | 1.06%               | 7.50%                    | 4.87%                              | 6.02%        | 10.45%       | 7.22%         | 10.45%       | 7.24%             | 8.05%                       | 6.39%        | 6.39                                |
| Jul 2022     | 5.94%                | 0.43%                         | 6.37%                      | 2.43%               | 8.79%                    | 3.98%                              | 6.55%        | 11.36%       | 8.72%         | 11.63%       | 6.71%             | 9.03%                       | 8.24%        | 8.24                                |
| Jun 2022     | 5.59%                | 0.51%                         | 6.11%                      | 2.06%               | 8.17%                    | 8.59%                              | 6.47%        | 10.60%       | 8.76%         | 11.23%       | 1.04%             | 8.70%                       | 6.84%        | 6.84                                |
| May 2022     | 5.39%                | 0.50%                         | 5.89%                      | 1.19%               | 7.08%                    | 5.38%                              | 5.50%        | 10.28%       | 6.47%         | 10.57%       | 0.06%             | 7.54%                       | 5.87%        | 5.87                                |
| Apr 2022     | 5.67%                | 0.42%                         | 6.09%                      | 3.10%               | 9.19%                    | 7.08%                              | 6.96%        | 10.38%       | 9.21%         | 13.54%       | 4.84%             | 9.60%                       | 8.19%        | 8.19                                |
| Mar 2022     | 6.04%                | 0.48%                         | 6.52%                      | 4.93%               | 11.46%                   | 10.14%                             | 9.80%        | 12.89%       | 10.97%        | 15.34%       |                   | 11.88%                      | 10.24%       | 10.24                               |
| Feb 2022     | 5.12%                | 0.37%                         | 5.49%                      | 3.14%               | 8.63%                    | 9.06%                              | 7.04%        | 11.94%       | 8.47%         | 12.40%       |                   | 9.36%                       | 6.78%        | 6.78                                |
| Jan 2022     | 5.11%                | 0.56%                         | 5.67%                      | 5.75%               | 11.42%                   | 7.30%                              | 8.66%        | 13.56%       | 11.60%        | 16.16%       |                   | 11.94%                      | 10.38%       | 10.38                               |
| 2022         | 5.68%                | 0.49%                         | 6.17%                      | 2.36%               | 8.54%                    | 6.41%                              | 6.91%        | 10.81%       | 8.24%         | 12.09%       | 5.56%             | 9.05%                       | 7.33%        | 7.33                                |
| Dec 2021     | 5.44%                | 0.53%                         | 5.96%                      | 2.58%               | 8.54%                    | 5.20%                              | 7.63%        | 11.41%       | 8.98%         | 12.52%       |                   | 9.69%                       | 5.55%        | 5.55                                |
| Nov 2021     | 5.96%                | 0.51%                         | 6.48%                      | 2.40%               | 8.87%                    | 5.73%                              | 7.35%        | 10.30%       | 9.30%         | 12.49%       |                   | 9.47%                       | 7.05%        | 7.05                                |
| Oct 2021     | 5.66%                | 0.47%                         | 6.12%                      | 1.39%               | 7.52%                    | 8.24%                              | 7.03%        | 9.80%        | 6.65%         | 10.40%       |                   | 8.16%                       | 5.91%        | 5.91                                |
| Sep 2021     | 5.52%                | 0.39%                         | 5.91%                      | 1.14%               | 7.05%                    | 4.54%                              | 6.20%        | 8.69%        | 6.27%         | 9.63%        |                   | 7.37%                       | 6.20%        | 6.20                                |
| Aug 2021     | 5.32%                | 0.30%                         | 5.62%                      | 0.86%               | 6.49%                    | 2.42%                              | 5.15%        | 9.48%        | 6.96%         | 8.81%        |                   | 7.12%                       | 5.17%        | 5.17                                |
| Jul 2021     | 5.29%                | 0.34%                         | 5.62%                      | 0.79%               | 6.42%                    | 1.56%                              | 5.21%        | 9.04%        | 6.08%         | 8.76%        |                   | 6.81%                       | 5.37%        | 5.37                                |
| lun 2021     | 4.52%                | 0.40%                         | 4.92%                      | 0.70%               | 5.63%                    | 2.31%                              | 4.27%        | 8.52%        | 6.10%         | 7.72%        |                   | 6.17%                       | 4.20%        | 4.20                                |
| May 2021     | 4.26%                | 0.31%                         | 4.58%                      | 0.78%               | 5.36%                    | 2.13%                              | 4.04%        | 7.35%        | 5.80%         | 7.44%        |                   | 5.79%                       | 4.22%        | 4.22                                |
| Apr 2021     | 4.57%                | 0.32%                         | 4.89%                      | 0.94%               | 5.83%                    | 2.55%                              | 4.35%        | 7.73%        | 6.36%         | 7.89%        |                   | 6.20%                       | 4.86%        | 4.86                                |
| Nar 2021     | 4.14%                | 0.35%                         | 4.49%                      | 1.24%               | 5.73%                    | 2.68%                              | 4.05%        | 8.37%        | 5.50%         | 7.99%        |                   | 5.98%                       | 4.95%        | 4.9                                 |
| Feb 2021     | 4.85%                | 0.43%                         | 5.28%                      | 2.45%               | 7.73%                    | 2.51%                              | 5.58%        | 10.57%       | 6.76%         | 12.04%       |                   | 8.14%                       | 6.72%        | 6.72                                |
| Jan 2021     | 5.09%                | 0.24%                         | 5.33%                      | 4.05%               | 9.37%                    | 6.32%                              | 8.41%        | 10.93%       | 8.51%         | 13.13%       |                   | 9.98%                       | 8.09%        | 8.09                                |
| 2021         | 5.06%                | 0.38%                         | 5.44%                      | 1.62%               | 7.06%                    | 3.86%                              | 5.78%        | 9.34%        | 6.93%         | 9.91%        |                   | 7.58%                       | 5.73%        | 5.73                                |