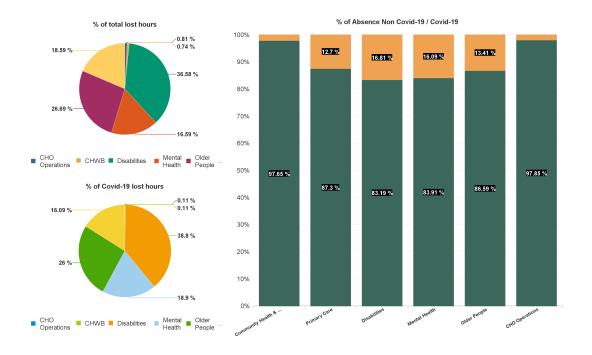

| Health Service Absence Rate<br>- by Care Group: Jul 2024 | Certified<br>absence | Self- certified<br>absence | Non Covid-19<br>absence | Covid-19<br>absence | Total absence<br>rate | % Non<br>Covid-19<br>absence | % Covid-19<br>absence |
|----------------------------------------------------------|----------------------|----------------------------|-------------------------|---------------------|-----------------------|------------------------------|-----------------------|
| CHO 8                                                    | 6.27%                | 0.47%                      | 6.74%                   | 1.17%               | 7.91%                 | 85.21%                       | 14.79%                |
| Community Health & Wellbeing                             | 8.83%                | 0.57%                      | 9.39%                   | 0.23%               | 9.62%                 | 97.65%                       | 2.35%                 |
| Primary Care                                             | 5.48%                | 0.32%                      | 5.80%                   | 0.84%               | 6.64%                 | 87.30%                       | 12.70%                |
| Disabilities                                             | 5.10%                | 0.45%                      | 5.55%                   | 1.12%               | 6.68%                 | 83.19%                       | 16.81%                |
| Mental Health                                            | 6.20%                | 0.53%                      | 6.73%                   | 1.29%               | 8.02%                 | 83.91%                       | 16.09%                |
| Older People                                             | 10.50%               | 0.69%                      | 11.19%                  | 1.73%               | 12.92%                | 86.59%                       | 13.41%                |
| CHO Operations                                           | 4.87%                | 0.06%                      | 4.92%                   | 0.11%               | 5.03%                 | 97.85%                       | 2.15%                 |
| Community Services                                       | 6.27%                | 0.47%                      | 6.74%                   | 1.17%               | 7.91%                 | 85.21%                       | 14.79%                |