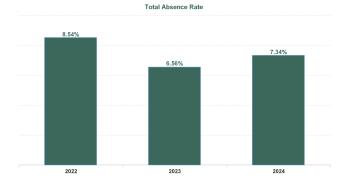

### Total Absence Rate

 0%
 60%
 60.00 %
 81.63 %

 0%
 60.00 %
 60.00 %
 80.00 %

 0%
 60.00 %
 60.00 %
 80.00 %

 0%
 60.00 %
 60.00 %
 80.00 %

| Year /<br>Month | Certified<br>absence | Self-<br>certified<br>absence | Non<br>Covid-19<br>absence | Covid-19<br>absence | Total<br>absence<br>rate | Medical &<br>Dental | Nursing &<br>Midwifery | Health &<br>Social Care<br>Professionals | Management &<br>Administrative | General<br>Support | Patient &<br>Client Care |
|-----------------|----------------------|-------------------------------|----------------------------|---------------------|--------------------------|---------------------|------------------------|------------------------------------------|--------------------------------|--------------------|--------------------------|
| Jul 2024        | 6.27%                | 0.47%                         | 6.74%                      | 1.17%               | 7.91%                    | 2.88%               | 8.08%                  | 6.40%                                    | 6.79%                          | 9.66%              | 9.40%                    |
| Jun 2024        | 6.12%                | 0.55%                         | 6.67%                      | 0.84%               | 7.51%                    | 3.99%               | 7.68%                  | 5.49%                                    | 6.78%                          | 9.41%              | 8.89%                    |
| May 2024        | 6.29%                | 0.51%                         | 6.80%                      | 0.44%               | 7.24%                    | 3.53%               | 7.38%                  | 5.12%                                    | 7.15%                          | 8.11%              | 8.64%                    |
| Apr 2024        | 5.93%                | 0.52%                         | 6.45%                      | 0.32%               | 6.78%                    | 2.10%               | 7.33%                  | 5.24%                                    | 6.48%                          | 7.09%              | 7.75%                    |
| Mar 2024        | 5.99%                | 0.51%                         | 6.50%                      | 0.35%               | 6.85%                    | 2.40%               | 7.71%                  | 5.37%                                    | 6.21%                          | 6.88%              | 7.64%                    |
| Feb 2024        | 6.21%                | 0.55%                         | 6.75%                      | 0.49%               | 7.24%                    | 4.17%               | 7.78%                  | 5.59%                                    | 6.40%                          | 8.71%              | 8.22%                    |
| Jan 2024        | 6.27%                | 0.66%                         | 6.93%                      | 0.84%               | 7.77%                    | 3.28%               | 8.60%                  | 5.77%                                    | 7.03%                          | 7.80%              | 8.94%                    |
| 2024            | 6.16%                | 0.54%                         | 6.70%                      | 0.65%               | 7.34%                    | 3.18%               | 7.81%                  | 5.59%                                    | 6.70%                          | 8.25%              | 8.53%                    |
| Dec 2023        | 5.60%                | 0.67%                         | 6.27%                      | 0.76%               | 7.02%                    | 3.47%               | 7.83%                  | 5.48%                                    | 6.32%                          | 7.73%              | 7.73%                    |
| Nov 2023        | 5.70%                | 0.51%                         | 6.21%                      | 0.55%               | 6.75%                    | 2.44%               | 7.19%                  | 5.26%                                    | 5.39%                          | 7.00%              | 8.31%                    |
| Oct 2023        | 5.32%                | 0.51%                         | 5.83%                      | 0.62%               | 6.45%                    | 2.47%               | 6.94%                  | 5.19%                                    | 4.61%                          | 10.37%             | 7.64%                    |
| Sep 2023        | 5.01%                | 0.44%                         | 5.44%                      | 0.93%               | 6.37%                    | 1.79%               | 6.99%                  | 5.27%                                    | 4.73%                          | 5.58%              | 7.81%                    |
| Aug 2023        | 5.51%                | 0.55%                         | 6.05%                      | 1.05%               | 7.11%                    | 2.12%               | 7.22%                  | 5.90%                                    | 5.52%                          | 6.86%              | 9.06%                    |
| Jul 2023        | 4.97%                | 0.48%                         | 5.45%                      | 0.54%               | 5.98%                    | 2.63%               | 6.31%                  | 5.11%                                    | 4.14%                          | 6.79%              | 7.13%                    |
| Jun 2023        | 5.48%                | 0.44%                         | 5.92%                      | 0.39%               | 6.31%                    | 3.01%               | 6.53%                  | 5.12%                                    | 5.47%                          | 8.09%              | 7.33%                    |
| May 2023        | 5.30%                | 0.44%                         | 5.74%                      | 0.65%               | 6.39%                    | 2.08%               | 6.77%                  | 5.87%                                    | 5.32%                          | 8.53%              | 7.14%                    |
| Apr 2023        | 4.97%                | 0.47%                         | 5.44%                      | 0.63%               | 6.07%                    | 2.63%               | 6.09%                  | 6.10%                                    | 4.67%                          | 7.84%              | 6.84%                    |
| Mar 2023        | 5.31%                | 0.53%                         | 5.84%                      | 0.71%               | 6.55%                    | 3.10%               | 6.84%                  | 5.62%                                    | 4.39%                          | 8.22%              | 7.99%                    |
| Feb 2023        | 5.05%                | 0.46%                         | 5.51%                      | 0.56%               | 6.07%                    | 2.03%               | 6.67%                  | 4.17%                                    | 4.85%                          | 9.55%              | 7.19%                    |
| Jan 2023        | 5.88%                | 0.54%                         | 6.42%                      | 1.18%               | 7.59%                    | 1.08%               | 8.49%                  | 5.41%                                    | 5.30%                          | 12.17%             | 9.22%                    |
| 2023            | 5.35%                | 0.50%                         | 5.85%                      | 0.71%               | 6.56%                    | 2.39%               | 7.00%                  | 5.37%                                    | 5.06%                          | 8.25%              | 7.78%                    |
| Dec 2022        | 6.25%                | 0.65%                         | 6.90%                      | 1.38%               | 8.29%                    | 2.48%               | 9.69%                  | 6.49%                                    | 6.48%                          | 10.79%             | 9.11%                    |
| Nov 2022        | 5.71%                | 0.52%                         | 6.23%                      | 1.01%               | 7.24%                    | 2.54%               | 8.33%                  | 5.28%                                    | 5.28%                          | 8.10%              | 8.61%                    |
| Oct 2022        | 5.59%                | 0.54%                         | 6.13%                      | 1.13%               | 7.26%                    | 3.27%               | 8.03%                  | 5.85%                                    | 4.68%                          | 7.90%              | 8.76%                    |
| Sep 2022        | 5.81%                | 0.50%                         | 6.31%                      | 0.90%               | 7.20%                    | 2.45%               | 8.20%                  | 4.79%                                    | 4.60%                          | 7.65%              | 9.28%                    |
| Aug 2022        | 6.01%                | 0.42%                         | 6.43%                      | 1.06%               | 7.50%                    | 1.75%               | 8.05%                  | 5.13%                                    | 4.56%                          | 12.65%             | 9.64%                    |
| Jul 2022        | 5.94%                | 0.43%                         | 6.37%                      | 2.43%               | 8.79%                    | 3.33%               | 9.52%                  | 6.85%                                    | 5.64%                          | 10.95%             | 10.82%                   |
| Jun 2022        | 5.59%                | 0.51%                         | 6.11%                      | 2.06%               | 8.17%                    | 2.90%               | 9.29%                  | 5.96%                                    | 5.73%                          | 11.68%             | 9.57%                    |
| May 2022        | 5.39%                | 0.50%                         | 5.89%                      | 1.19%               | 7.08%                    | 1.46%               | 7.77%                  | 5.07%                                    | 5.14%                          | 12.56%             | 8.45%                    |
| Apr 2022        | 5.67%                | 0.42%                         | 6.09%                      | 3.10%               | 9.19%                    | 1.81%               | 10.08%                 | 7.37%                                    | 6.47%                          | 14.38%             | 10.80%                   |
| Mar 2022        | 6.04%                | 0.48%                         | 6.52%                      | 4.93%               | 11.46%                   | 3.19%               | 12.51%                 | 8.48%                                    | 9.04%                          | 20.27%             | 13.34%                   |
| Feb 2022        | 5.12%                | 0.37%                         | 5.49%                      | 3.14%               | 8.63%                    | 2.45%               | 9.53%                  | 6.36%                                    | 5.82%                          | 12.23%             | 10.64%                   |
| Jan 2022        | 5.11%                | 0.56%                         | 5.67%                      | 5.75%               | 11.42%                   | 3.41%               | 12.60%                 | 9.25%                                    | 7.69%                          | 12.67%             | 13.68%                   |
| 2022            | 5.68%                | 0.49%                         | 6.17%                      | 2.36%               | 8.54%                    | 2.58%               | 9.48%                  | 6.43%                                    | 5.93%                          | 11.83%             | 10.26%                   |
| Dec 2021        | 5.44%                | 0.53%                         | 5.96%                      | 2.58%               | 8.54%                    | 2.68%               | 9.79%                  | 6.99%                                    | 6.47%                          | 9.80%              | 9.69%                    |
| Nov 2021        | 5.96%                | 0.51%                         | 6.48%                      | 2.40%               | 8.87%                    | 2.39%               | 10.82%                 | 5.73%                                    | 7.62%                          | 10.28%             | 10.21%                   |
| Oct 2021        | 5.66%                | 0.47%                         | 6.12%                      | 1.39%               | 7.52%                    | 2.46%               | 8.19%                  | 6.37%                                    | 5.79%                          | 7.76%              | 8.78%                    |
| Sep 2021        | 5.52%                | 0.39%                         | 5.91%                      | 1.14%               | 7.05%                    | 3.01%               | 7.67%                  | 5.53%                                    | 5.12%                          | 7.37%              | 8.58%                    |
| Aug 2021        | 5.32%                | 0.30%                         | 5.62%                      | 0.86%               | 6.49%                    | 2.06%               | 7.37%                  | 5.69%                                    | 4.70%                          | 5.68%              | 7.42%                    |
| Jul 2021        | 5.29%                | 0.34%                         | 5.62%                      | 0.79%               | 6.42%                    | 1.64%               | 6.99%                  | 5.05%                                    | 4.76%                          | 5.25%              | 7.98%                    |
| Jun 2021        | 4.52%                | 0.40%                         | 4.92%                      | 0.70%               | 5.63%                    | 2.25%               | 6.72%                  | 4.47%                                    | 4.14%                          | 5.11%              | 6.29%                    |
| May 2021        | 4.26%                | 0.31%                         | 4.58%                      | 0.78%               | 5.36%                    | 1.52%               | 6.32%                  | 3.52%                                    | 3.24%                          | 4.80%              | 6.73%                    |
| Apr 2021        | 4.57%                | 0.32%                         | 4.89%                      | 0.94%               | 5.83%                    | 2.04%               | 6.08%                  | 4.12%                                    | 4.01%                          | 6.87%              | 7.57%                    |
| Mar 2021        | 4.14%                | 0.35%                         | 4.49%                      | 1.24%               | 5.73%                    | 2.62%               | 5.85%                  | 4.10%                                    | 3.85%                          | 6.95%              | 7.49%                    |
| Feb 2021        | 4.85%                | 0.43%                         | 5.28%                      | 2.45%               | 7.73%                    | 3.09%               | 8.61%                  | 4.70%                                    | 5.20%                          | 6.63%              | 10.13%                   |
| Jan 2021        | 5.09%                | 0.24%                         | 5.33%                      | 4.05%               | 9.37%                    | 2.96%               | 11.01%                 | 5.73%                                    | 6.95%                          | 7.81%              | 11.57%                   |
| 2021            | 5.06%                | 0.38%                         | 5.44%                      | 1.62%               | 7.06%                    | 2.40%               | 7.94%                  | 5.18%                                    | 5.18%                          | 7.03%              | 8.56%                    |