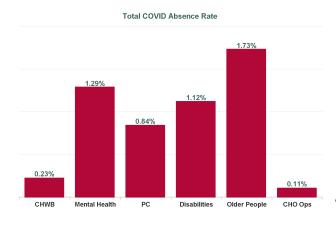

| Health Service Absence Rate<br>- by Care Group: Jul 2024 | Certified<br>absence | Self- certified<br>absence | Non Covid-19<br>absence | Covid-19<br>absence | Total absence<br>rate | % Non<br>Covid-19<br>absence | % Covid-19<br>absence |
|----------------------------------------------------------|----------------------|----------------------------|-------------------------|---------------------|-----------------------|------------------------------|-----------------------|
| CHO 8                                                    | 6.27%                | 0.47%                      | 6.74%                   | 1.17%               | 7.91%                 | 85.21%                       | 14.79%                |
| Community Health & Wellbeing                             | 8.83%                | 0.57%                      | 9.39%                   | 0.23%               | 9.62%                 | 97.65%                       | 2.35%                 |
| Primary Care                                             | 5.48%                | 0.32%                      | 5.80%                   | 0.84%               | 6.64%                 | 87.30%                       | 12.70%                |
| Disabilities                                             | 5.10%                | 0.45%                      | 5.55%                   | 1.12%               | 6.68%                 | 83.19%                       | 16.81%                |
| Mental Health                                            | 6.20%                | 0.53%                      | 6.73%                   | 1.29%               | 8.02%                 | 83.91%                       | 16.09%                |
| Older People                                             | 10.50%               | 0.69%                      | 11.19%                  | 1.73%               | 12.92%                | 86.59%                       | 13.41%                |
| CHO Operations                                           | 4.87%                | 0.06%                      | 4.92%                   | 0.11%               | 5.03%                 | 97.85%                       | 2.15%                 |
| Community Services                                       | 6.27%                | 0.47%                      | 6.74%                   | 1.17%               | 7.91%                 | 85.21%                       | 14.79%                |