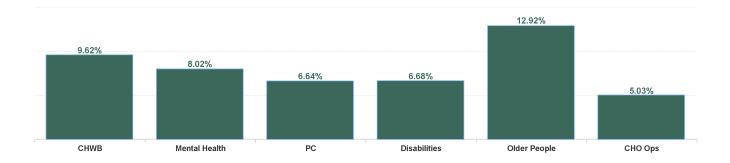

| Health Service Absence Rate<br>- by Care Group: Jul 2024 | Certified<br>absence | Self- certified<br>absence | Non Covid-19<br>absence | Covid-19<br>absence | Total absence<br>rate | % Non<br>Covid-19<br>absence | % Covid-19<br>absence |
|----------------------------------------------------------|----------------------|----------------------------|-------------------------|---------------------|-----------------------|------------------------------|-----------------------|
| CHO 8                                                    | 6.27%                | 0.47%                      | 6.74%                   | 1.17%               | 7.91%                 | 85.21%                       | 14.79%                |
| Community Health & Wellbeing                             | 8.83%                | 0.57%                      | 9.39%                   | 0.23%               | 9.62%                 | 97.65%                       | 2.35%                 |
| Primary Care                                             | 5.48%                | 0.32%                      | 5.80%                   | 0.84%               | 6.64%                 | 87.30%                       | 12.70%                |
| Disabilities                                             | 5.10%                | 0.45%                      | 5.55%                   | 1.12%               | 6.68%                 | 83.19%                       | 16.81%                |
| Mental Health                                            | 6.20%                | 0.53%                      | 6.73%                   | 1.29%               | 8.02%                 | 83.91%                       | 16.09%                |
| Older People                                             | 10.50%               | 0.69%                      | 11.19%                  | 1.73%               | 12.92%                | 86.59%                       | 13.41%                |
| CHO Operations                                           | 4.87%                | 0.06%                      | 4.92%                   | 0.11%               | 5.03%                 | 97.85%                       | 2.15%                 |
| Community Services                                       | 6.27%                | 0.47%                      | 6.74%                   | 1.17%               | 7.91%                 | 85.21%                       | 14.79%                |