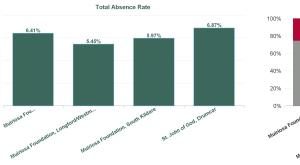

Non Covid-19 & Covid-19 Absence

| Health Service Absence Rate - by Care<br>Group : Jul 2024 | Certified<br>absence | Self-<br>certified<br>absence | Non<br>Covid-19<br>absence | Covid-19<br>absence | Total<br>absence<br>rate | Medical &<br>Dental | Nursing &<br>Midwifery | Health &<br>Social Care<br>Professionals | Management &<br>Administrative | General<br>Support | Patient &<br>Client Care |
|-----------------------------------------------------------|----------------------|-------------------------------|----------------------------|---------------------|--------------------------|---------------------|------------------------|------------------------------------------|--------------------------------|--------------------|--------------------------|
| Total                                                     | 4.61%                | 0.41%                         | 5.02%                      | 1.22%               | 6.24%                    | 0.00%               | 5.62%                  | 7.10%                                    | 5.31%                          | 5.46%              | 6.13%                    |
| Muiriosa Foundation, Laois/Offaly                         | 4.40%                | 0.36%                         | 4.76%                      | 1.64%               | 6.41%                    |                     | 6.67%                  | 7.48%                                    | 0.64%                          | 0.00%              | 6.31%                    |
| Muiriosa Foundation, Longford/Westmeath                   | 4.43%                | 0.32%                         | 4.76%                      | 0.70%               | 5.45%                    |                     | 2.46%                  | 6.53%                                    | 6.34%                          | 0.00%              | 5.01%                    |
| Muiriosa Foundation, South Kildare                        | 4.46%                | 0.32%                         | 4.78%                      | 1.19%               | 5.97%                    |                     | 6.40%                  | 6.95%                                    | 6.48%                          | 1.88%              | 5.61%                    |
| St. John of God, Drumcar                                  | 5.02%                | 0.59%                         | 5.61%                      | 1.26%               | 6.87%                    | 0.00%               | 5.44%                  | 7.83%                                    | 7.54%                          | 15.09%             | 7.17%                    |
| Section 38 Voluntary Agencies                             | 4.61%                | 0.41%                         | 5.02%                      | 1.22%               | 6.24%                    | 0.00%               | 5.62%                  | 7.10%                                    | 5.31%                          | 5.46%              | 6.13%                    |