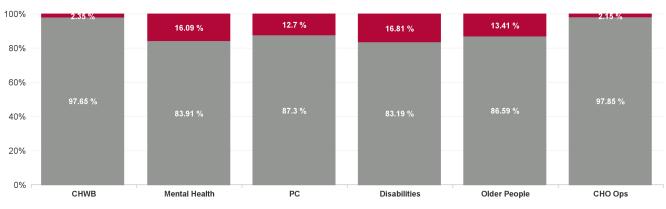

| Health Service Absence Rate<br>- by Care Group: Jul 2024 | Certified<br>absence | Self- certified<br>absence | Non Covid-19<br>absence | Covid-19<br>absence | Total absence<br>rate | % Non<br>Covid-19<br>absence | % Covid-19<br>absence |
|----------------------------------------------------------|----------------------|----------------------------|-------------------------|---------------------|-----------------------|------------------------------|-----------------------|
| CHO 8                                                    | 6.27%                | 0.47%                      | 6.74%                   | 1.17%               | 7.91%                 | 85.21%                       | 14.79%                |
| Community Health & Wellbeing                             | 8.83%                | 0.57%                      | 9.39%                   | 0.23%               | 9.62%                 | 97.65%                       | 2.35%                 |
| Primary Care                                             | 5.48%                | 0.32%                      | 5.80%                   | 0.84%               | 6.64%                 | 87.30%                       | 12.70%                |
| Disabilities                                             | 5.10%                | 0.45%                      | 5.55%                   | 1.12%               | 6.68%                 | 83.19%                       | 16.81%                |
| Mental Health                                            | 6.20%                | 0.53%                      | 6.73%                   | 1.29%               | 8.02%                 | 83.91%                       | 16.09%                |
| Older People                                             | 10.50%               | 0.69%                      | 11.19%                  | 1.73%               | 12.92%                | 86.59%                       | 13.41%                |
| CHO Operations                                           | 4.87%                | 0.06%                      | 4.92%                   | 0.11%               | 5.03%                 | 97.85%                       | 2.15%                 |
| Community Services                                       | 6.27%                | 0.47%                      | 6.74%                   | 1.17%               | 7.91%                 | 85.21%                       | 14.79%                |