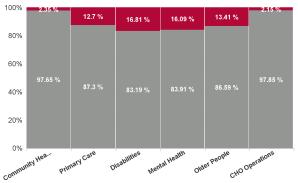

### Total Absence Rate

| Health Service Absence Rate<br>- by Care Group: Jul 2024 | Certified<br>absence | Self- certified<br>absence | Non Covid-19<br>absence | Covid-19<br>absence | Total absence<br>rate | % Non<br>Covid-19<br>absence | % Covid-19<br>absence |
|----------------------------------------------------------|----------------------|----------------------------|-------------------------|---------------------|-----------------------|------------------------------|-----------------------|
| CHO 8                                                    | 6.27%                | 0.47%                      | 6.74%                   | 1.17%               | 7.91%                 | 85.21%                       | 14.79%                |
| Community Health & Wellbeing                             | 8.83%                | 0.57%                      | 9.39%                   | 0.23%               | 9.62%                 | 97.65%                       | 2.35%                 |
| Primary Care                                             | 5.48%                | 0.32%                      | 5.80%                   | 0.84%               | 6.64%                 | 87.30%                       | 12.70%                |
| Disabilities                                             | 5.10%                | 0.45%                      | 5.55%                   | 1.12%               | 6.68%                 | 83.19%                       | 16.81%                |
| Mental Health                                            | 6.20%                | 0.53%                      | 6.73%                   | 1.29%               | 8.02%                 | 83.91%                       | 16.09%                |
| Older People                                             | 10.50%               | 0.69%                      | 11.19%                  | 1.73%               | 12.92%                | 86.59%                       | 13.41%                |
| CHO Operations                                           | 4.87%                | 0.06%                      | 4.92%                   | 0.11%               | 5.03%                 | 97.85%                       | 2.15%                 |
| Community Services                                       | 6.27%                | 0.47%                      | 6.74%                   | 1.17%               | 7.91%                 | 85.21%                       | 14.79%                |