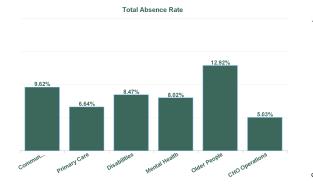

### % of Absence Non Covid-19 / Covid-19

| Health Service Absence Rate<br>- by Care Group : Jul 2024 | Certified<br>absence | Self-<br>certified<br>absence | Non<br>Covid-19<br>absence | Covid-19<br>absence | Total<br>absence<br>rate | Medical &<br>Dental | Nursing &<br>Midwifery | Health &<br>Social Care<br>Professionals | Management &<br>Administrative | General<br>Support | Patient &<br>Client Care |
|-----------------------------------------------------------|----------------------|-------------------------------|----------------------------|---------------------|--------------------------|---------------------|------------------------|------------------------------------------|--------------------------------|--------------------|--------------------------|
| CHO 8                                                     | 6.27%                | 0.47%                         | 6.74%                      | 1.17%               | 7.91%                    | 2.88%               | 8.08%                  | 6.40%                                    | 6.79%                          | 9.66%              | 9.40%                    |
| Community Health & Wellbeing                              | 8.83%                | 0.57%                         | 9.39%                      | 0.23%               | 9.62%                    |                     |                        | 0.00%                                    | 18.40%                         |                    | 3.03%                    |
| Primary Care                                              | 5.48%                | 0.32%                         | 5.80%                      | 0.84%               | 6.64%                    | 3.46%               | 7.70%                  | 5.63%                                    | 6.05%                          | 13.37%             | 10.19%                   |
| Disabilities                                              | 5.10%                | 0.45%                         | 5.55%                      | 1.12%               | 6.68%                    | 0.00%               | 6.12%                  | 6.73%                                    | 6.84%                          | 4.88%              | 6.89%                    |
| Mental Health                                             | 6.20%                | 0.53%                         | 6.73%                      | 1.29%               | 8.02%                    | 2.37%               | 8.41%                  | 7.51%                                    | 7.62%                          | 13.72%             | 9.41%                    |
| Older People                                              | 10.50%               | 0.69%                         | 11.19%                     | 1.73%               | 12.92%                   | 0.00%               | 10.91%                 | 4.04%                                    | 7.83%                          | 8.83%              | 16.18%                   |
| CHO Operations                                            | 4.87%                | 0.06%                         | 4.92%                      | 0.11%               | 5.03%                    | 0.00%               | 4.06%                  | 0.00%                                    | 5.46%                          | 0.00%              |                          |
| Community Services                                        | 6.27%                | 0.47%                         | 6.74%                      | 1.17%               | 7.91%                    | 2.88%               | 8.08%                  | 6.40%                                    | 6.79%                          | 9.66%              | 9.40%                    |

| Health Service Absence Rate<br>- by Care Group: Jul 2024 | Certified<br>absence | Self- certified<br>absence | Non Covid-19<br>absence | Covid-19<br>absence | Total absence<br>rate | % Non<br>Covid-19<br>absence | % Covid-19<br>absence |
|----------------------------------------------------------|----------------------|----------------------------|-------------------------|---------------------|-----------------------|------------------------------|-----------------------|
| CHO 8                                                    | 6.27%                | 0.47%                      | 6.74%                   | 1.17%               | 7.91%                 | 85.21%                       | 14.79%                |
| Community Health & Wellbeing                             | 8.83%                | 0.57%                      | 9.39%                   | 0.23%               | 9.62%                 | 97.65%                       | 2.35%                 |
| Primary Care                                             | 5.48%                | 0.32%                      | 5.80%                   | 0.84%               | 6.64%                 | 87.30%                       | 12.70%                |
| Disabilities                                             | 5.10%                | 0.45%                      | 5.55%                   | 1.12%               | 6.68%                 | 83.19%                       | 16.81%                |
| Mental Health                                            | 6.20%                | 0.53%                      | 6.73%                   | 1.29%               | 8.02%                 | 83.91%                       | 16.09%                |
| Older People                                             | 10.50%               | 0.69%                      | 11.19%                  | 1.73%               | 12.92%                | 86.59%                       | 13.41%                |
| CHO Operations                                           | 4.87%                | 0.06%                      | 4.92%                   | 0.11%               | 5.03%                 | 97.85%                       | 2.15%                 |
| Community Services                                       | 6.27%                | 0.47%                      | 6.74%                   | 1.17%               | 7.91%                 | 85.21%                       | 14.79%                |